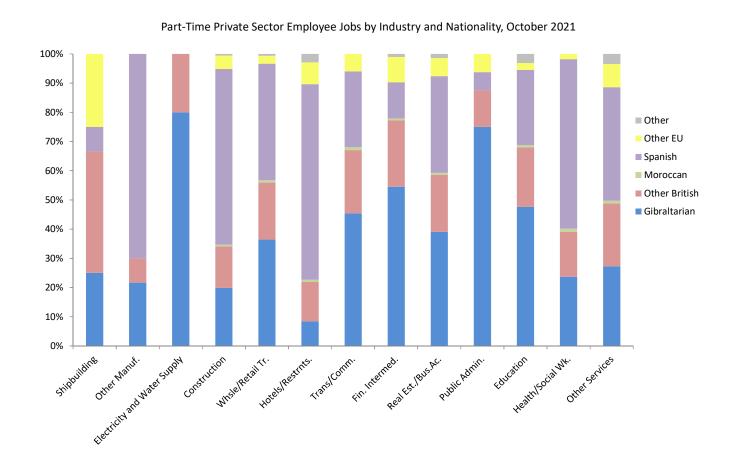

#### Part-time employee jobs October 2021

- Part-time adult employee jobs increased by 482 (11.6%) from 4,155 in October 2020 to 4,637 in October 2021.
- Monthly-paid part-time adult employee jobs rose by 444 (16.0%) from 2,770 to 3,214 over the period. Monthly-paid part-time adult female jobs increased by 237 (12.1%) from 1,965 to 2,202, with the greatest job increases in Hotels and Restaurants and Real Estate and Business Activities industries, up by 106 (87.6%) and 51 (22.0%), respectively over the period. Monthly-paid part-time adult male employees also increased by 25.7% (207) from 805 to 1,012, with job growth mainly in Hotels and Restaurants, Other Services and Real Estate and Business Activities industries, up by 67 (89.3%), 57 (38.5%) and 37 (38.1%) respectively, year on year.
- Weekly-paid part-time adult employee jobs increased by 2.7% (38) over the year, from 1,385 to 1,423 in October 2021. The largest job growth came from weekly-paid part-time adult male jobs, increasing by 4.5% (21) from 468 to 489, with jobs in the Transport and Communication and Other Services industries increasing by 23 (57.5%) and 15 (45.5%), respectively over the year. This was partially offset by a decrease registered mainly in the Construction industry, down by 24.1% (13), over the year. Weekly-paid part-time adult female jobs also increased by 1.9% (17) from 917 to 934 over the year. The largest growth was recorded in the Wholesale and Retail Trade and Health and Social Work industries, up by 35 (20.0%) and 16 (47.1%), respectively during this period. This increase was partially offset by decreases in Education and Other Services, down by 19 (8.1%) and 16 (15.0%), respectively over the year.