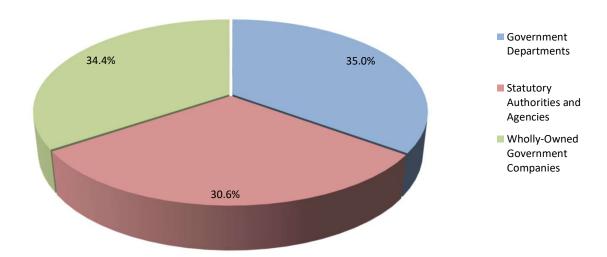

(d) Part-Time: generally left to the discretion of the employer.

(e) Public Sector: all Government Departments, statutory authorities and agencies financed by the

Gibraltar Government and wholly-owned Government companies.