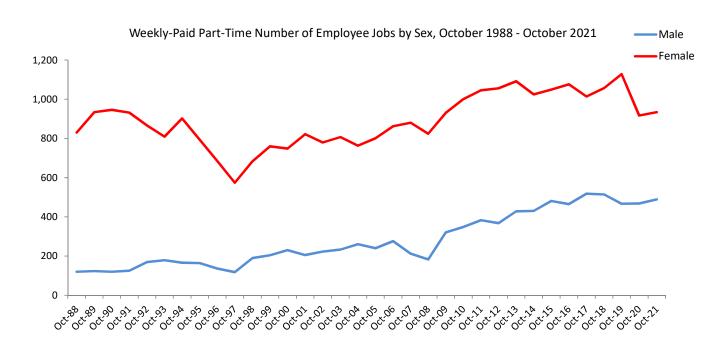

#### Part-time employee jobs October 2021

- Part-time adult employee jobs increased by 482 (11.6%) from 4,155 in October 2020 to 4,637 in October 2021.
- Monthly-paid part-time adult employee jobs rose by 444 (16.0%) from 2,770 to 3,214 over the period. Monthly-paid part-time adult female jobs increased by 237 (12.1%) from 1,965 to 2,202, with the greatest job increases in Hotels and Restaurants and Real Estate and Business Activities industries, up by 106 (87.6%) and 51 (22.0%), respectively over the period. Monthly-paid part-time adult male employees also increased by 25.7% (207) from 805 to 1,012, with job growth mainly in Hotels and Restaurants, Other Services and Real Estate and Business Activities industries, up by 67 (89.3%), 57 (38.5%) and 37 (38.1%) respectively, year on year.
- Weekly-paid part-time adult employee jobs increased by 2.7% (38) over the year, from 1,385 to 1,423 in October 2021. The largest job growth came from weekly-paid part-time adult male jobs, increasing by 4.5% (21) from 468 to 489, with jobs in the Transport and Communication and Other Services industries increasing by 23 (57.5%) and 15 (45.5%), respectively over the year. This was partially offset by a decrease registered mainly in the Construction industry, down by 24.1% (13), over the year. Weekly-paid part-time adult female jobs also increased by 1.9% (17) from 917 to 934 over the year. The largest growth was recorded in the Wholesale and Retail Trade and Health and Social Work industries, up by 35 (20.0%) and 16 (47.1%), respectively during this period. This increase was partially offset by decreases in Education and Other Services, down by 19 (8.1%) and 16 (15.0%), respectively over the year.