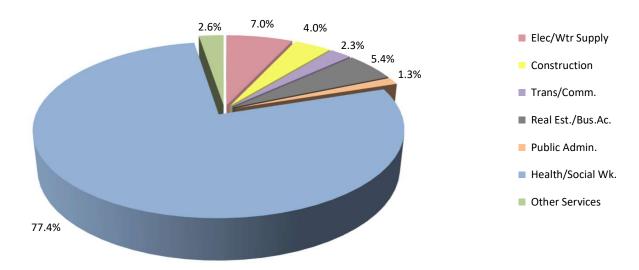

#### Full-time employee jobs October 2021

- There was an increase in the total number of full-time jobs, which grew by 1.6% (396), from 25,321 to 25,717 over the period.
- Full-time adult employee jobs increased by 1.5% (390) from 25,300 in October 2020 to 25,690 in October 2021.
- Monthly-paid full-time adult employee jobs increased by 2.7% from 20,773 in October 2020 to 21,330 in October 2021. Monthly-paid full-time adult male jobs increased over the period by 359 (2.8%), from 12,841 to 13,200 with the largest growth recorded in the Real Estate and Business Activities industry, where jobs grew by 211 (12.7%), in the year to year comparison. Female jobs also increased by 198 (2.5%), from 7,932 to 8,130 in October 2021 with increases mainly recorded in the Education and Other Services industries, up by 12.5% (97) and 5.9% (82) respectively, year on year.
- Weekly-paid full-time adult employee jobs decreased by 3.7% (167) from 4,527 to 4,360 over the period. Weekly-paid full-time adult male jobs fell by 5.7% (176) from 3,089 to 2,913, with the largest decreases registered in the Construction, Transport and Communication and Wholesale and Retail Trade industries, that declined by 14.3% (140), 11.6% (40) and 6.3% (31) respectively, year on year. In contrast, weekly-paid full-time adult female jobs increased marginally up by 0.6% (9) from 1,438 to 1,447, with jobs in the Hotels and Restaurants and Education industries rising by 20.7% (66) and 55.6% (20), respectively, over the year. These increases were partially offset by decreases within the Wholesale and Retail Trade and Health and Social Work industries, that fell by 9.3% (39) and 14.6% (22) respectively, over the period.