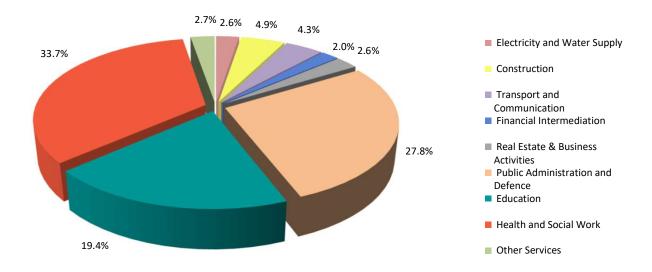

#### **Employee Jobs October 2021**

- The results contained in this Report are based on an Employment Survey undertaken in October 2021 and do not take into account the employment and earnings trend during the earlier part of the year when the Coronavirus (COVID-19) lockdown restrictions were in place.
- In October 2021 the number of employee jobs was 30,403, representing an increase of 3.0% (887) compared with October 2020.
- The largest growth recorded in October 2021 was mainly concentrated within the Private Sector, where jobs grew from 22,787 to 23,638 up by 851 (3.7%) over the period. The greatest increases in Private Sector jobs were registered in the Hotel and Restaurants, Real Estate and Business Activities and Other Services industries, where jobs grew by 21.5% (385), 8.1% (291), and 2.9% (131) respectively over the period. The largest industry job growth within the Hotels and Restaurants industry was recorded in the Restaurants sub-industry, where jobs increased by 23.3% to 1,292. The growth in Private Sector jobs was partially offset by job losses largely within the Construction industry, where jobs fell by 2.2% (70) compared with October 2020. Public Sector jobs increased marginally by 0.8% (47) over the period to 6,279, mainly within the Education industry, where jobs grew by 7.6% (86) over the year. This was partially offset by decreases largely in the Health and Social Work industry, where jobs fell by 2.3% (49) over the year. The MoD decreased by 2.2% (11) over the year to 486 in October 2021.