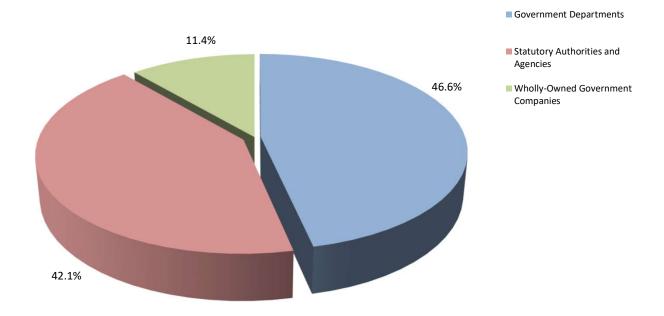

(d) Part-Time: generally left to the discretion of the employer.

(e) Public Sector: all Government Departments, statutory authorities and agencies financed by the

Gibraltar Government and wholly-owned Government companies.