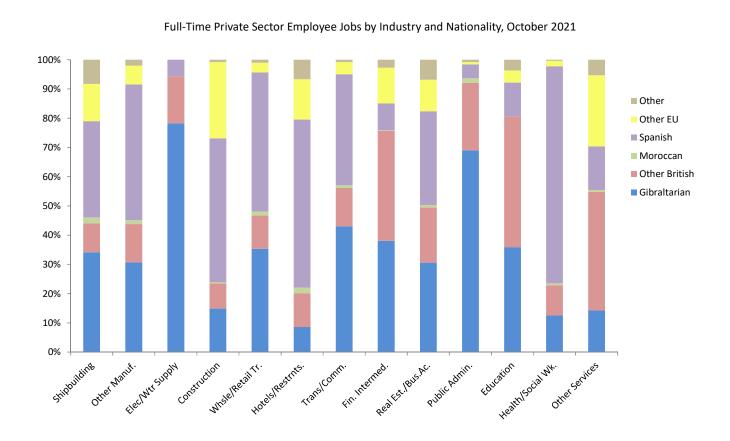

#### Full-time employee jobs October 2021

- There was an increase in the total number of full-time jobs, which grew by 1.6% (396), from 25,321 to 25,717 over the period.
- Full-time adult employee jobs increased by 1.5% (390) from 25,300 in October 2020 to 25,690 in October 2021.
- Monthly-paid full-time adult employee jobs increased by 2.7% from 20,773 in October 2020 to 21,330 in October 2021. Monthly-paid full-time adult male jobs increased over the period by 359 (2.8%), from 12,841 to 13,200 with the largest growth recorded in the Real Estate and Business Activities industry, where jobs grew by 211 (12.7%), in the year to year comparison. Female jobs also increased by 198 (2.5%), from 7,932 to 8,130 in October 2021 with increases mainly recorded in the Education and Other Services industries, up by 12.5% (97) and 5.9% (82) respectively, year on year.
- Weekly-paid full-time adult employee jobs decreased by 3.7% (167) from 4,527 to 4,360 over the period. Weekly-paid full-time adult male jobs fell by 5.7% (176) from 3,089 to 2,913, with the largest decreases registered in the Construction, Transport and Communication and Wholesale and Retail Trade industries, that declined by 14.3% (140), 11.6% (40) and 6.3% (31) respectively, year on year. In contrast, weekly-paid full-time adult female jobs increased marginally up by 0.6% (9) from 1,438 to 1,447, with jobs in the Hotels and Restaurants and Education industries rising by 20.7% (66) and 55.6% (20), respectively, over the year. These increases were partially offset by decreases within the Wholesale and Retail Trade and Health and Social Work industries, that fell by 9.3% (39) and 14.6% (22) respectively, over the period.