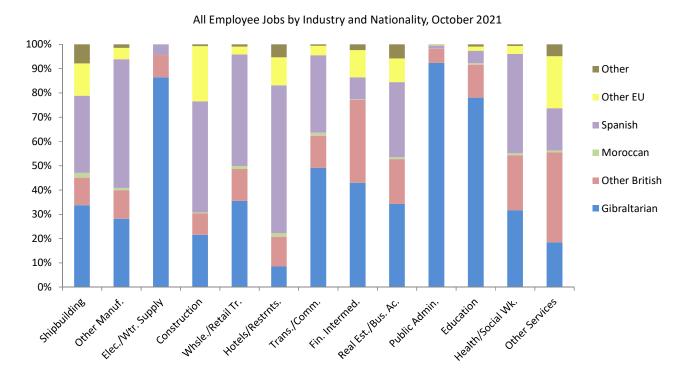

#### **Employee Jobs October 2021**

- The results contained in this Report are based on an Employment Survey undertaken in October 2021 and do not take into account the employment and earnings trend during the earlier part of the year when the Coronavirus (COVID-19) lockdown restrictions were in place.
- In October 2021 the number of employee jobs was 30,403, representing an increase of 3.0% (887) compared with October 2020.
- The largest growth recorded in October 2021 was mainly concentrated within the Private Sector, where jobs grew from 22,787 to 23,638 up by 851 (3.7%) over the period. The greatest increases in Private Sector jobs were registered in the Hotel and Restaurants, Real Estate and Business Activities and Other Services industries, where jobs grew by 21.5% (385), 8.1% (291), and 2.9% (131) respectively over the period. The largest industry job growth within the Hotels and Restaurants industry was recorded in the Restaurants sub-industry, where jobs increased by 23.3% to 1,292. The growth in Private Sector jobs was partially offset by job losses largely within the Construction industry, where jobs fell by 2.2% (70) compared with October 2020. Public Sector jobs increased marginally by 0.8% (47) over the period to 6,279, mainly within the Education industry, where jobs grew by 7.6% (86) over the year. This was partially offset by decreases largely in the Health and Social Work industry, where jobs fell by 2.3% (49) over the year. The MoD decreased by 2.2% (11) over the year to 486 in October 2021.