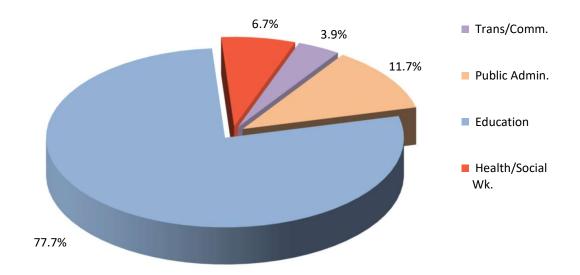

#### **Employee Jobs October 2021**

- The results contained in this Report are based on an Employment Survey undertaken in October 2021 and do not take into account the employment and earnings trend during the earlier part of the year when the Coronavirus (COVID-19) lockdown restrictions were in place.
- In October 2021 the number of employee jobs was 30,403, representing an increase of 3.0% (887) compared with October 2020.
- The largest growth recorded in October 2021 was mainly concentrated within the Private Sector, where jobs grew from 22,787 to 23,638 up by 851 (3.7%) over the period. The greatest increases in Private Sector jobs were registered in the Hotel and Restaurants, Real Estate and Business Activities and Other Services industries, where jobs grew by 21.5% (385), 8.1% (291), and 2.9% (131) respectively over the period. The largest industry job growth within the Hotels and Restaurants industry was recorded in the Restaurants sub-industry, where jobs increased by 23.3% to 1,292. The growth in Private Sector jobs was partially offset by job losses largely within the Construction industry, where jobs fell by 2.2% (70) compared with October 2020. Public Sector jobs increased marginally by 0.8% (47) over the period to 6,279, mainly within the Education industry, where jobs grew by 7.6% (86) over the year. This was partially offset by decreases largely in the Health and Social Work industry, where jobs fell by 2.3% (49) over the year. The MoD decreased by 2.2% (11) over the year to 486 in October 2021.