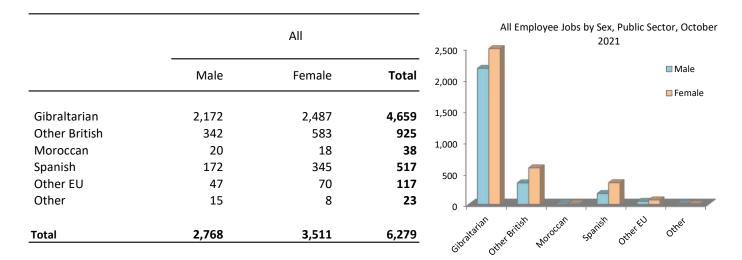

#### **Employee Jobs October 2021**

- The results contained in this Report are based on an Employment Survey undertaken in October 2021 and do not take into account the employment and earnings trend during the earlier part of the year when the Coronavirus (COVID-19) lockdown restrictions were in place.
- In October 2021 the number of employee jobs was 30,403, representing an increase of 3.0% (887) compared with October 2020.
- The largest growth recorded in October 2021 was mainly concentrated within the Private Sector, where jobs grew from 22,787 to 23,638 up by 851 (3.7%) over the period. The greatest increases in Private Sector jobs were registered in the Hotel and Restaurants, Real Estate and Business Activities and Other Services industries, where jobs grew by 21.5% (385), 8.1% (291), and 2.9% (131) respectively over the period. The largest industry job growth within the Hotels and Restaurants industry was recorded in the Restaurants sub-industry, where jobs increased by 23.3% to 1,292. The growth in Private Sector jobs was partially offset by job losses largely within the Construction industry, where jobs fell by 2.2% (70) compared with October 2020. Public Sector jobs increased marginally by 0.8% (47) over the period to 6,279, mainly within the Education industry, where jobs grew by 7.6% (86) over the year. This was partially offset by decreases largely in the Health and Social Work industry, where jobs fell by 2.3% (49) over the year. The MoD decreased by 2.2% (11) over the year to 486 in October 2021.