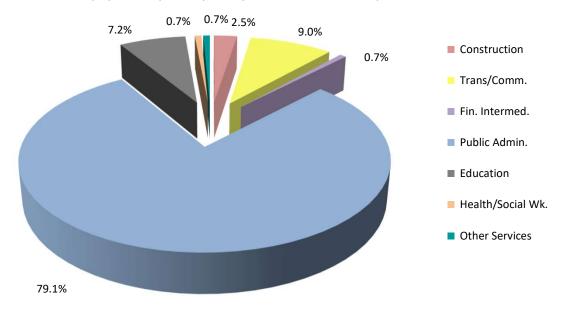

#### **Employee Jobs October 2021**

- The results contained in this Report are based on an Employment Survey undertaken in October 2021 and do not take into account the employment and earnings trend during the earlier part of the year when the Coronavirus (COVID-19) lockdown restrictions were in place.
- In October 2021 the number of employee jobs was 30,403, representing an increase of 3.0% (887) compared with October 2020.
- The largest growth recorded in October 2021 was mainly concentrated within the Private Sector, where jobs grew from 22,787 to 23,638 up by 851 (3.7%) over the period. The greatest increases in Private Sector jobs were registered in the Hotel and Restaurants, Real Estate and Business Activities and Other Services industries, where jobs grew by 21.5% (385), 8.1% (291), and 2.9% (131) respectively over the period. The largest industry job growth within the Hotels and Restaurants industry was recorded in the Restaurants sub-industry, where jobs increased by 23.3% to 1,292. The growth in Private Sector jobs was partially offset by job losses largely within the Construction industry, where jobs fell by 2.2% (70) compared with October 2020. Public Sector jobs increased marginally by 0.8% (47) over the period to 6,279, mainly within the Education industry, where jobs grew by 7.6% (86) over the year. This was partially offset by decreases largely in the Health and Social Work industry, where jobs fell by 2.3% (49) over the year. The MoD decreased by 2.2% (11) over the year to 486 in October 2021.