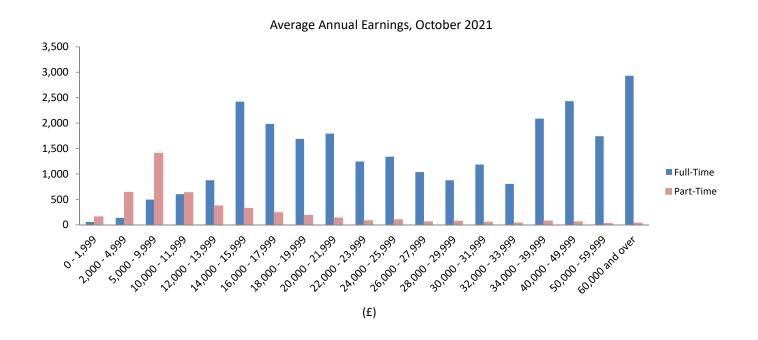

#### **Average Earnings October 2021**

- The average earnings in 2021 do not take into account the earnings trend during the earlier part of the year when the Coronavirus (COVID-19) lockdown restrictions were in place.
- Average gross annual earnings in respect of all employee jobs decreased marginally by 0.6%, from £32,625.26 in October 2020 to £32,443.47 in October 2021.

#### Full-time average earnings October 2021

- Average gross annual earnings for full-time employees increased marginally by 0.3% from £35,617.70 in October 2020 to £35,711.59 in October 2021.
- Average gross annual earnings for monthly-paid full-time male employees decreased by 1.0% from £41,936.98 in October 2020 to £41,500.83 in October 2021.
- Average gross annual earnings for monthly-paid full-time female employees increased by 0.3% from £33,741.18 in October 2020 to £33,847.32 in October 2021.
- Average gross monthly earnings in respect of monthly-paid full-time adult male employees decreased by 1.0%, from £3,495.80 in October 2020 to £3,461.96 in October 2021. The average gross monthly earnings of full-time monthly-paid adult female employees increased by 0.3%, from £2,813.00 to £2,820.80 over the period.
- Average gross annual earnings for weekly-paid full-time male employees increased by 2.5% from £23,032.85 in October 2020 to £23,608.14 in October 2021.
- Average gross annual earnings for weekly-paid full-time female employees increased by 1.1% from £18,134.93 in October 2020 to £18,336.08 in October 2021.
- Average gross weekly earnings in respect of full-time adult male employees increased by 2.5% from £443.04 in October 2020 to £454.20 in October 2021. Average gross weekly earnings of full-time adult female employees increased by 1.1% from £348.92 to £352.75 over the year.

#### Part-time average earnings October 2021

- Average gross annual earnings for part-time employees were down by 1.1% from £13,536.08 in October 2020 to £13,391.91 in October 2021.
- Average gross annual earnings for monthly-paid part-time male employees decreased by 3.5% from £16,642.92 in October 2020 to £16,063.15 in October 2021.
- Average gross annual earnings for monthly-paid part-time female employees decreased by 3.9% from £15,508.98 in October 2020 to £14,907.11 in October 2021.
- Average gross monthly earnings in respect of monthly-paid part-time adult male employees decreased by 3.7% from £1,393.27 in October 2020 to £1,342.39 in October 2021. The average gross monthly earnings of part-time monthly-paid adult female employees decreased by 3.9%, from £1,295.46 to £1,245.32 over the period.
- Average gross annual earnings for weekly-paid part-time male employees increased by 3.3% from £8,825.73 in October 2020 to £9,119.33 in October 2021.
- Average gross annual earnings for weekly-paid part-time female employees increased by 1.9% from £8,824.62 in October 2020 to £8,995.96 in October 2021.
- Average gross weekly earnings in respect of part-time adult male employees increased by 3.8% from £171.32 to £177.84 over the period. Average gross weekly earnings of part-time adult female employees increased by 2.1% from £170.67 to £174.28 over the period.