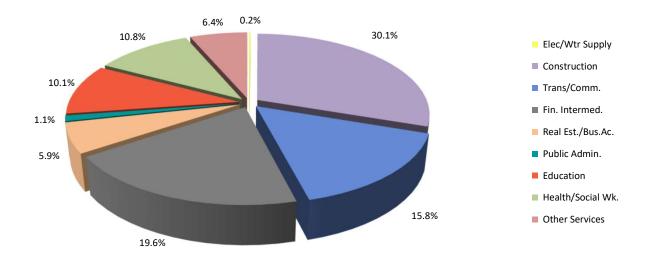

#### **Employee Jobs October 2021**

- The results contained in this Report are based on an Employment Survey undertaken in October 2021 and do not take into account the employment and earnings trend during the earlier part of the year when the Coronavirus (COVID-19) lockdown restrictions were in place.
- In October 2021 the number of employee jobs was 30,403, representing an increase of 3.0% (887) compared with October 2020.
- The largest growth recorded in October 2021 was mainly concentrated within the Private Sector, where jobs grew from 22,787 to 23,638 up by 851 (3.7%) over the period. The greatest increases in Private Sector jobs were registered in the Hotel and Restaurants, Real Estate and Business Activities and Other Services industries, where jobs grew by 21.5% (385), 8.1% (291), and 2.9% (131) respectively over the period. The largest industry job growth within the Hotels and Restaurants industry was recorded in the Restaurants sub-industry, where jobs increased by 23.3% to 1,292. The growth in Private Sector jobs was partially offset by job losses largely within the Construction industry, where jobs fell by 2.2% (70) compared with October 2020. Public Sector jobs increased marginally by 0.8% (47) over the period to 6,279, mainly within the Education industry, where jobs grew by 7.6% (86) over the year. This was partially offset by decreases largely in the Health and Social Work industry, where jobs fell by 2.3% (49) over the year. The MoD decreased by 2.2% (11) over the year to 486 in October 2021.