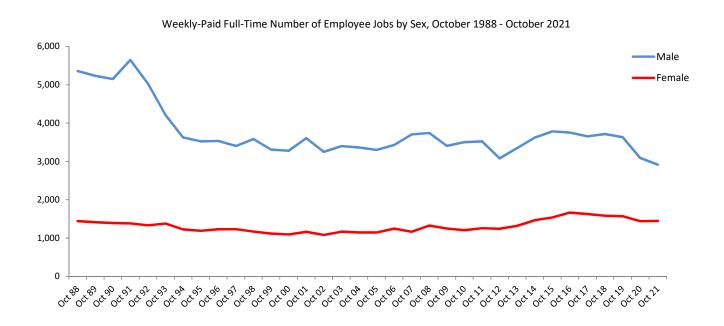

#### Full-time employee jobs October 2021

- There was an increase in the total number of full-time jobs, which grew by 1.6% (396), from 25,321 to 25,717 over the period.
- Full-time adult employee jobs increased by 1.5% (390) from 25,300 in October 2020 to 25,690 in October 2021.
- Monthly-paid full-time adult employee jobs increased by 2.7% from 20,773 in October 2020 to 21,330 in October 2021. Monthly-paid full-time adult male jobs increased over the period by 359 (2.8%), from 12,841 to 13,200 with the largest growth recorded in the Real Estate and Business Activities industry, where jobs grew by 211 (12.7%), in the year to year comparison. Female jobs also increased by 198 (2.5%), from 7,932 to 8,130 in October 2021 with increases mainly recorded in the Education and Other Services industries, up by 12.5% (97) and 5.9% (82) respectively, year on year.
- Weekly-paid full-time adult employee jobs decreased by 3.7% (167) from 4,527 to 4,360 over the period. Weekly-paid full-time adult male jobs fell by 5.7% (176) from 3,089 to 2,913, with the largest decreases registered in the Construction, Transport and Communication and Wholesale and Retail Trade industries, that declined by 14.3% (140), 11.6% (40) and 6.3% (31) respectively, year on year. In contrast, weekly-paid full-time adult female jobs increased marginally up by 0.6% (9) from 1,438 to 1,447, with jobs in the Hotels and Restaurants and Education industries rising by 20.7% (66) and 55.6% (20), respectively, over the year. These increases were partially offset by decreases within the Wholesale and Retail Trade and Health and Social Work industries, that fell by 9.3% (39) and 14.6% (22) respectively, over the period.