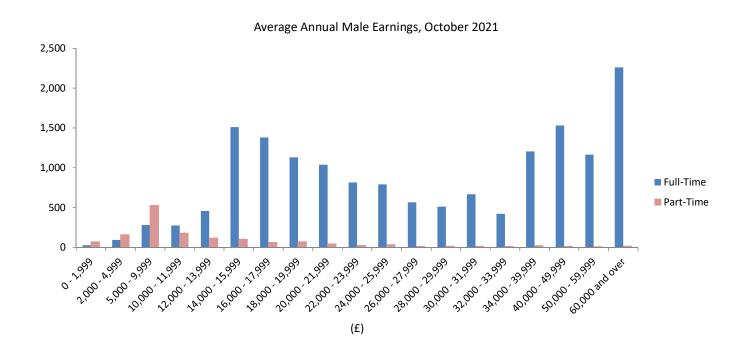

#### **Average Earnings October 2021**

- The average earnings in 2021 do not take into account the earnings trend during the earlier part of the year when the Coronavirus (COVID-19) lockdown restrictions were in place.
- Average gross annual earnings in respect of all employee jobs decreased marginally by 0.6%, from £32,625.26 in October 2020 to £32,443.47 in October 2021.

#### Full-time average earnings October 2021

- Average gross annual earnings for full-time employees increased marginally by 0.3% from £35,617.70 in October 2020 to £35,711.59 in October 2021.
- Average gross annual earnings for monthly-paid full-time male employees decreased by 1.0% from £41,936.98 in October 2020 to £41,500.83 in October 2021.
- Average gross annual earnings for monthly-paid full-time female employees increased by 0.3% from £33,741.18 in October 2020 to £33,847.32 in October 2021.
- Average gross monthly earnings in respect of monthly-paid full-time adult male employees decreased by 1.0%, from £3,495.80 in October 2020 to £3,461.96 in October 2021. The average gross monthly earnings of full-time monthly-paid adult female employees increased by 0.3%, from £2,813.00 to £2,820.80 over the period.
- Average gross annual earnings for weekly-paid full-time male employees increased by 2.5% from £23,032.85 in October 2020 to £23,608.14 in October 2021.
- Average gross annual earnings for weekly-paid full-time female employees increased by 1.1% from £18,134.93 in October 2020 to £18,336.08 in October 2021.
- Average gross weekly earnings in respect of full-time adult male employees increased by 2.5% from £443.04 in October 2020 to £454.20 in October 2021. Average gross weekly earnings of full-time adult female employees increased by 1.1% from £348.92 to £352.75 over the year.

#### Part-time average earnings October 2021

- Average gross annual earnings for part-time employees were down by 1.1% from £13,536.08 in October 2020 to £13,391.91 in October 2021.
- Average gross annual earnings for monthly-paid part-time male employees decreased by 3.5% from £16,642.92 in October 2020 to £16,063.15 in October 2021.
- Average gross annual earnings for monthly-paid part-time female employees decreased by 3.9% from £15,508.98 in October 2020 to £14,907.11 in October 2021.
- Average gross monthly earnings in respect of monthly-paid part-time adult male employees decreased by 3.7% from £1,393.27 in October 2020 to £1,342.39 in October 2021. The average gross monthly earnings of part-time monthly-paid adult female employees decreased by 3.9%, from £1,295.46 to £1,245.32 over the period.
- Average gross annual earnings for weekly-paid part-time male employees increased by 3.3% from £8,825.73 in October 2020 to £9,119.33 in October 2021.
- Average gross annual earnings for weekly-paid part-time female employees increased by 1.9% from £8,824.62 in October 2020 to £8,995.96 in October 2021.
- Average gross weekly earnings in respect of part-time adult male employees increased by 3.8% from £171.32 to £177.84 over the period. Average gross weekly earnings of part-time adult female employees increased by 2.1% from £170.67 to £174.28 over the period.