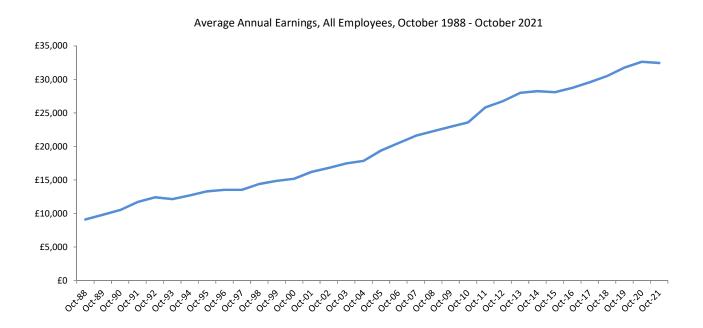

#### **Average Earnings October 2021**

- The average earnings in 2021 do not take into account the earnings trend during the earlier part of the year when the Coronavirus (COVID-19) lockdown restrictions were in place.
- Average gross annual earnings in respect of all employee jobs decreased marginally by 0.6%, from £32,625.26 in October 2020 to £32,443.47 in October 2021.

#### Full-time average earnings October 2021

- Average gross annual earnings for full-time employees increased marginally by 0.3% from £35,617.70 in October 2020 to £35,711.59 in October 2021.
- Average gross annual earnings for monthly-paid full-time male employees decreased by 1.0% from £41,936.98 in October 2020 to £41,500.83 in October 2021.
- Average gross annual earnings for monthly-paid full-time female employees increased by 0.3% from £33,741.18 in October 2020 to £33,847.32 in October 2021.
- Average gross monthly earnings in respect of monthly-paid full-time adult male employees decreased by 1.0%, from £3,495.80 in October 2020 to £3,461.96 in October 2021. The average gross monthly earnings of full-time monthly-paid adult female employees increased by 0.3%, from £2,813.00 to £2,820.80 over the period.
- Average gross annual earnings for weekly-paid full-time male employees increased by 2.5% from £23,032.85 in October 2020 to £23,608.14 in October 2021.
- Average gross annual earnings for weekly-paid full-time female employees increased by 1.1% from £18,134.93 in October 2020 to £18,336.08 in October 2021.
- Average gross weekly earnings in respect of full-time adult male employees increased by 2.5% from £443.04 in October 2020 to £454.20 in October 2021. Average gross weekly earnings of full-time adult female employees increased by 1.1% from £348.92 to £352.75 over the year.

#### Part-time average earnings October 2021

- Average gross annual earnings for part-time employees were down by 1.1% from £13,536.08 in October 2020 to £13,391.91 in October 2021.
- Average gross annual earnings for monthly-paid part-time male employees decreased by 3.5% from £16,642.92 in October 2020 to £16,063.15 in October 2021.
- Average gross annual earnings for monthly-paid part-time female employees decreased by 3.9% from £15,508.98 in October 2020 to £14,907.11 in October 2021.
- Average gross monthly earnings in respect of monthly-paid part-time adult male employees decreased by 3.7% from £1,393.27 in October 2020 to £1,342.39 in October 2021. The average gross monthly earnings of part-time monthly-paid adult female employees decreased by 3.9%, from £1,295.46 to £1,245.32 over the period.
- Average gross annual earnings for weekly-paid part-time male employees increased by 3.3% from £8,825.73 in October 2020 to £9,119.33 in October 2021.
- Average gross annual earnings for weekly-paid part-time female employees increased by 1.9% from £8,824.62 in October 2020 to £8,995.96 in October 2021.
- Average gross weekly earnings in respect of part-time adult male employees increased by 3.8% from £171.32 to £177.84 over the period. Average gross weekly earnings of part-time adult female employees increased by 2.1% from £170.67 to £174.28 over the period.