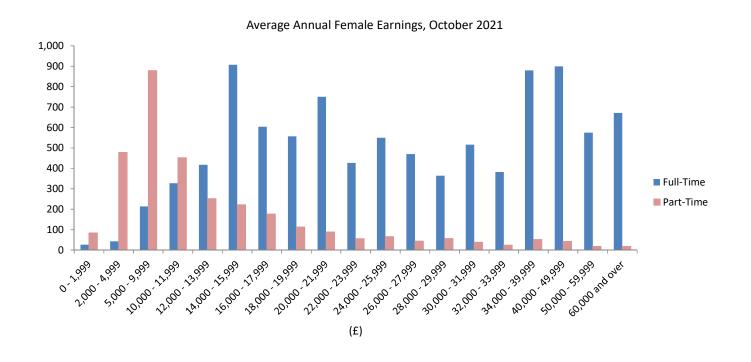

#### **Average Earnings October 2021**

- The average earnings in 2021 do not take into account the earnings trend during the earlier part of the year when the Coronavirus (COVID-19) lockdown restrictions were in place.
- Average gross annual earnings in respect of all employee jobs decreased marginally by 0.6%, from £32,625.26 in October 2020 to £32,443.47 in October 2021.

#### Full-time average earnings October 2021

- Average gross annual earnings for full-time employees increased marginally by 0.3% from £35,617.70 in October 2020 to £35,711.59 in October 2021.
- Average gross annual earnings for monthly-paid full-time male employees decreased by 1.0% from £41,936.98 in October 2020 to £41,500.83 in October 2021.
- Average gross annual earnings for monthly-paid full-time female employees increased by 0.3% from £33,741.18 in October 2020 to £33,847.32 in October 2021.
- Average gross monthly earnings in respect of monthly-paid full-time adult male employees decreased by 1.0%, from £3,495.80 in October 2020 to £3,461.96 in October 2021. The average gross monthly earnings of full-time monthly-paid adult female employees increased by 0.3%, from £2,813.00 to £2,820.80 over the period.
- Average gross annual earnings for weekly-paid full-time male employees increased by 2.5% from £23,032.85 in October 2020 to £23,608.14 in October 2021.
- Average gross annual earnings for weekly-paid full-time female employees increased by 1.1% from £18,134.93 in October 2020 to £18,336.08 in October 2021.
- Average gross weekly earnings in respect of full-time adult male employees increased by 2.5% from £443.04 in October 2020 to £454.20 in October 2021. Average gross weekly earnings of full-time adult female employees increased by 1.1% from £348.92 to £352.75 over the year.

#### Part-time average earnings October 2021

- Average gross annual earnings for part-time employees were down by 1.1% from £13,536.08 in October 2020 to £13,391.91 in October 2021.
- Average gross annual earnings for monthly-paid part-time male employees decreased by 3.5% from £16,642.92 in October 2020 to £16,063.15 in October 2021.
- Average gross annual earnings for monthly-paid part-time female employees decreased by 3.9% from £15,508.98 in October 2020 to £14,907.11 in October 2021.
- Average gross monthly earnings in respect of monthly-paid part-time adult male employees decreased by 3.7% from £1,393.27 in October 2020 to £1,342.39 in October 2021. The average gross monthly earnings of part-time monthly-paid adult female employees decreased by 3.9%, from £1,295.46 to £1,245.32 over the period.
- Average gross annual earnings for weekly-paid part-time male employees increased by 3.3% from £8,825.73 in October 2020 to £9,119.33 in October 2021.
- Average gross annual earnings for weekly-paid part-time female employees increased by 1.9% from £8,824.62 in October 2020 to £8,995.96 in October 2021.
- Average gross weekly earnings in respect of part-time adult male employees increased by 3.8% from £171.32 to £177.84 over the period. Average gross weekly earnings of part-time adult female employees increased by 2.1% from £170.67 to £174.28 over the period.