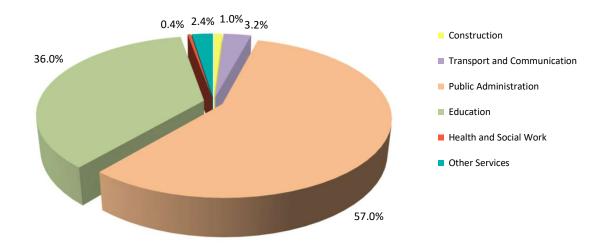

#### **Employee Jobs October 2021**

- The results contained in this Report are based on an Employment Survey undertaken in October 2021 and do not take into account the employment and earnings trend during the earlier part of the year when the Coronavirus (COVID-19) lockdown restrictions were in place.
- In October 2021 the number of employee jobs was 30,403, representing an increase of 3.0% (887) compared with October 2020.
- The largest growth recorded in October 2021 was mainly concentrated within the Private Sector, where jobs grew from 22,787 to 23,638 up by 851 (3.7%) over the period. The greatest increases in Private Sector jobs were registered in the Hotel and Restaurants, Real Estate and Business Activities and Other Services industries, where jobs grew by 21.5% (385), 8.1% (291), and 2.9% (131) respectively over the period. The largest industry job growth within the Hotels and Restaurants industry was recorded in the Restaurants sub-industry, where jobs increased by 23.3% to 1,292. The growth in Private Sector jobs was partially offset by job losses largely within the Construction industry, where jobs fell by 2.2% (70) compared with October 2020. Public Sector jobs increased marginally by 0.8% (47) over the period to 6,279, mainly within the Education industry, where jobs grew by 7.6% (86) over the year. This was partially offset by decreases largely in the Health and Social Work industry, where jobs fell by 2.3% (49) over the year. The MoD decreased by 2.2% (11) over the year to 486 in October 2021.