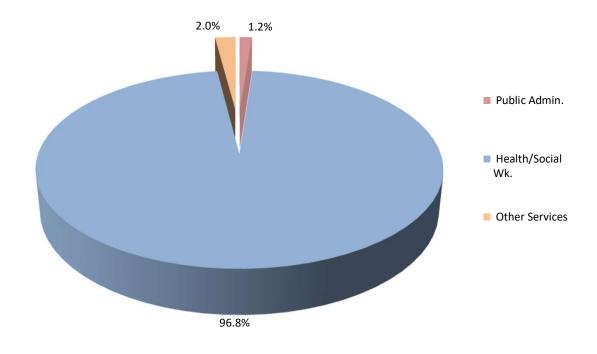

#### **Employee Jobs October 2021**

- The results contained in this Report are based on an Employment Survey undertaken in October 2021 and do not take into account the employment and earnings trend during the earlier part of the year when the Coronavirus (COVID-19) lockdown restrictions were in place.
- In October 2021 the number of employee jobs was 30,403, representing an increase of 3.0% (887) compared with October 2020.
- The largest growth recorded in October 2021 was mainly concentrated within the Private Sector, where jobs grew from 22,787 to 23,638 up by 851 (3.7%) over the period. The greatest increases in Private Sector jobs were registered in the Hotel and Restaurants, Real Estate and Business Activities and Other Services industries, where jobs grew by 21.5% (385), 8.1% (291), and 2.9% (131) respectively over the period. The largest industry job growth within the Hotels and Restaurants industry was recorded in the Restaurants sub-industry, where jobs increased by 23.3% to 1,292. The growth in Private Sector jobs was partially offset by job losses largely within the Construction industry, where jobs fell by 2.2% (70) compared with October 2020. Public Sector jobs increased marginally by 0.8% (47) over the period to 6,279, mainly within the Education industry, where jobs grew by 7.6% (86) over the year. This was partially offset by decreases largely in the Health and Social Work industry, where jobs fell by 2.3% (49) over the year. The MoD decreased by 2.2% (11) over the year to 486 in October 2021.