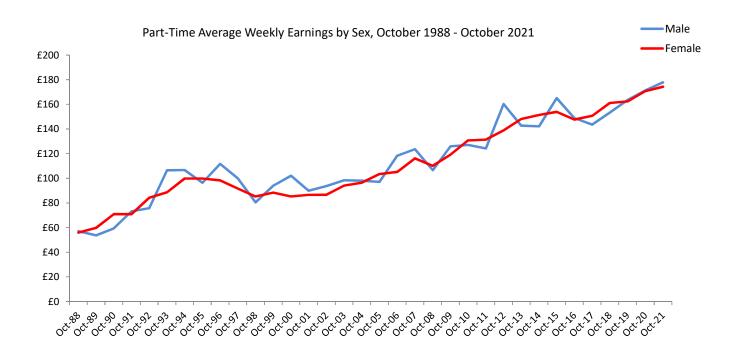

#### Part-time average earnings October 2021

- Average gross annual earnings for part-time employees were down by 1.1% from £13,536.08 in October 2020 to £13,391.91 in October 2021.
- Average gross annual earnings for monthly-paid part-time male employees decreased by 3.5% from £16,642.92 in October 2020 to £16,063.15 in October 2021.
- Average gross annual earnings for monthly-paid part-time female employees decreased by 3.9% from £15,508.98 in October 2020 to £14,907.11 in October 2021.
- Average gross monthly earnings in respect of monthly-paid part-time adult male employees decreased by 3.7% from £1,393.27 in October 2020 to £1,342.39 in October 2021. The average gross monthly earnings of part-time monthly-paid adult female employees decreased by 3.9%, from £1,295.46 to £1,245.32 over the period.
- Average gross annual earnings for weekly-paid part-time male employees increased by 3.3% from £8,825.73 in October 2020 to £9,119.33 in October 2021.
- Average gross annual earnings for weekly-paid part-time female employees increased by 1.9% from £8,824.62 in October 2020 to £8,995.96 in October 2021.
- Average gross weekly earnings in respect of part-time adult male employees increased by 3.8% from £171.32 to £177.84 over the period. Average gross weekly earnings of part-time adult female employees increased by 2.1% from £170.67 to £174.28 over the period.