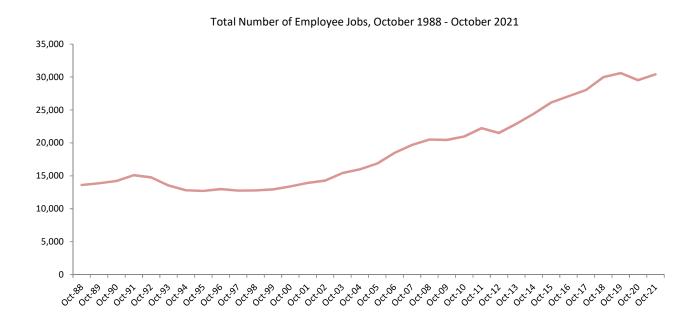

#### **Employee Jobs October 2021**

- The results contained in this Report are based on an Employment Survey undertaken in October 2021 and do not take into account the employment and earnings trend during the earlier part of the year when the Coronavirus (COVID-19) lockdown restrictions were in place.
- In October 2021 the number of employee jobs was 30,403, representing an increase of 3.0% (887) compared with October 2020.
- The largest growth recorded in October 2021 was mainly concentrated within the Private Sector, where jobs grew from 22,787 to 23,638 up by 851 (3.7%) over the period. The greatest increases in Private Sector jobs were registered in the Hotel and Restaurants, Real Estate and Business Activities and Other Services industries, where jobs grew by 21.5% (385), 8.1% (291), and 2.9% (131) respectively over the period. The largest industry job growth within the Hotels and Restaurants industry was recorded in the Restaurants sub-industry, where jobs increased by 23.3% to 1,292. The growth in Private Sector jobs was partially offset by job losses largely within the Construction industry, where jobs fell by 2.2% (70) compared with October 2020. Public Sector jobs increased marginally by 0.8% (47) over the period to 6,279, mainly within the Education industry, where jobs grew by 7.6% (86) over the year. This was partially offset by decreases largely in the Health and Social Work industry, where jobs fell by 2.3% (49) over the year. The MoD decreased by 2.2% (11) over the year to 486 in October 2021.

#### Full-time employee jobs October 2021

- There was an increase in the total number of full-time jobs, which grew by 1.6% (396), from 25,321 to 25,717 over the period.
- Full-time adult employee jobs increased by 1.5% (390) from 25,300 in October 2020 to 25,690 in October 2021.
- Monthly-paid full-time adult employee jobs increased by 2.7% from 20,773 in October 2020 to 21,330 in October 2021. Monthly-paid full-time adult male jobs increased over the period by 359 (2.8%), from 12,841 to 13,200 with the largest growth recorded in the Real Estate and Business Activities industry, where jobs grew by 211 (12.7%), in the year to year comparison. Female jobs also increased by 198 (2.5%), from 7,932 to 8,130 in October 2021 with increases mainly recorded in the Education and Other Services industries, up by 12.5% (97) and 5.9% (82) respectively, year on year.
- Weekly-paid full-time adult employee jobs decreased by 3.7% (167) from 4,527 to 4,360 over the period. Weekly-paid full-time adult male jobs fell by 5.7% (176) from 3,089 to 2,913, with the largest decreases registered in the Construction, Transport and Communication and Wholesale and Retail Trade industries, that declined by 14.3% (140), 11.6% (40) and 6.3% (31) respectively, year on year. In contrast, weekly-paid full-time adult female jobs increased marginally up by 0.6% (9) from 1,438 to 1,447, with jobs in the Hotels and Restaurants and Education industries rising by 20.7% (66) and 55.6% (20), respectively, over the year. These increases were partially offset by decreases within the Wholesale and Retail Trade and Health and Social Work industries, that fell by 9.3% (39) and 14.6% (22) respectively, over the period.

#### Part-time employee jobs October 2021

- Part-time adult employee jobs increased by 482 (11.6%) from 4,155 in October 2020 to 4,637 in October 2021.
- Monthly-paid part-time adult employee jobs rose by 444 (16.0%) from 2,770 to 3,214 over the period. Monthly-paid part-time adult female jobs increased by 237 (12.1%) from 1,965 to 2,202, with the greatest job increases in Hotels and Restaurants and Real Estate and Business Activities industries, up by 106 (87.6%) and 51 (22.0%), respectively over the period. Monthly-paid part-time adult male employees also increased by 25.7% (207) from 805 to 1,012, with job growth mainly in Hotels and Restaurants, Other Services and Real Estate and Business Activities industries, up by 67 (89.3%), 57 (38.5%) and 37 (38.1%) respectively, year on year.
- Weekly-paid part-time adult employee jobs increased by 2.7% (38) over the year, from 1,385 to 1,423 in October 2021. The largest job growth came from weekly-paid part-time adult male jobs, increasing by 4.5% (21) from 468 to 489, with jobs in the Transport and Communication and Other Services industries increasing by 23 (57.5%) and 15 (45.5%), respectively over the year. This was partially offset by a decrease registered mainly in the Construction industry, down by 24.1% (13), over the year. Weekly-paid part-time adult female jobs also increased by 1.9% (17) from 917 to 934 over the year. The largest growth was recorded in the Wholesale and Retail Trade and Health and Social Work industries, up by 35 (20.0%) and 16 (47.1%), respectively during this period. This increase was partially offset by decreases in Education and Other Services, down by 19 (8.1%) and 16 (15.0%), respectively over the year.