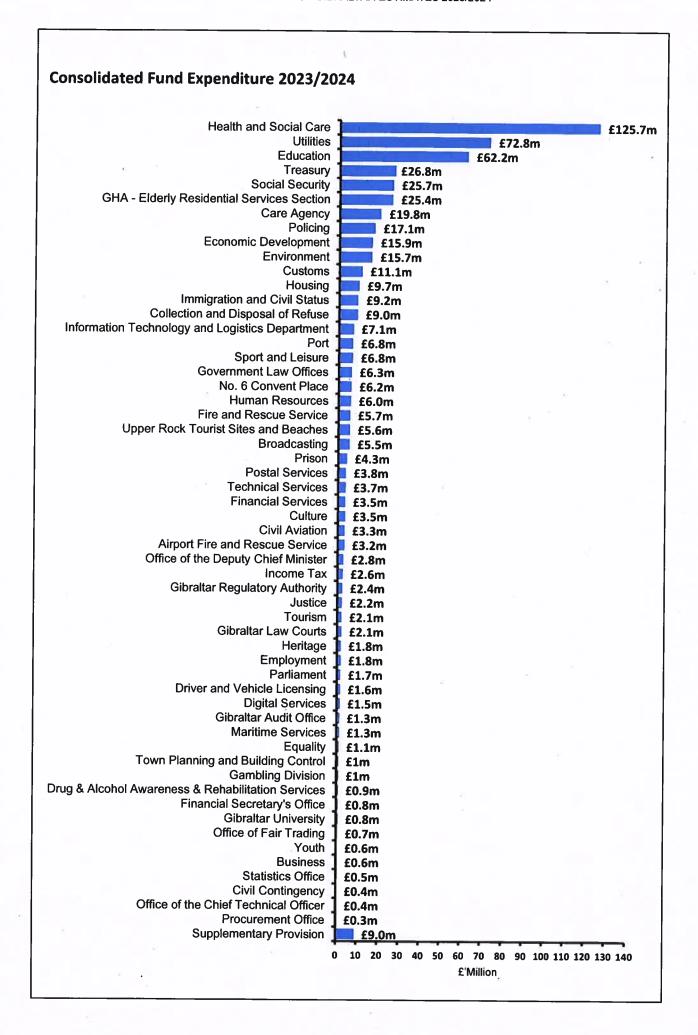

### Overall Government Revenue and Expenditure (pages iii to v)

Government's overall Consolidated Fund revenue for 2023/2024 is estimated at nearly £724 million. Government spending from the Consolidated Fund is estimated at over £721 million, producing an estimated recurrent surplus of over £2 million. This does not include capital revenue and expenditure which are channelled through the Improvement and Development Fund.

### **Overall Government Expenditure 2023/2024**

The Government's total estimated expenditure for 2023/2024 is over £721 million.