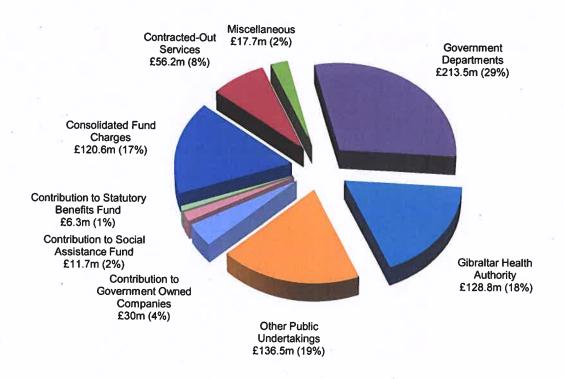

### **Overall Government Expenditure 2023/2024**

The Government's total estimated expenditure for 2023/2024 is over £721 million.