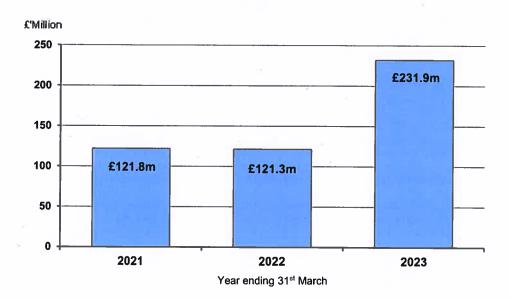

### **Cash Reserves** (Consolidated Fund and Improvement and Development Fund)

The Government's Cash Reserves are forecast to total nearly £232 million at 31 March 2023.