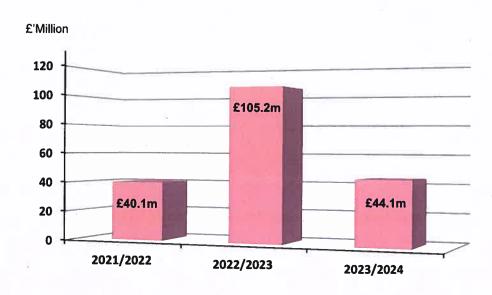

### **Improvement and Development Fund**

The Improvement and Development Fund revenue for 2023/2024 is estimated to be £44 million.