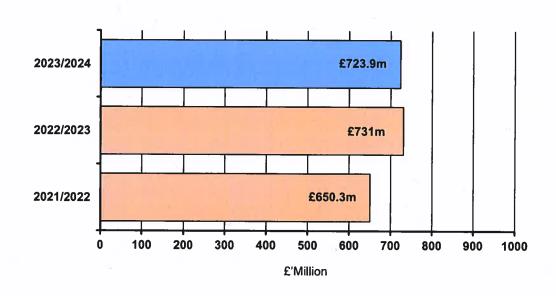

### **Overall Government Revenue 2021-2024**

### Overall Government Revenue and Expenditure (pages iii to v)

Government's overall Consolidated Fund revenue for 2023/2024 is estimated at nearly £724 million. Government spending from the Consolidated Fund is estimated at over £721 million, producing an estimated recurrent surplus of over £2 million. This does not include capital revenue and expenditure which are channelled through the Improvement and Development Fund.