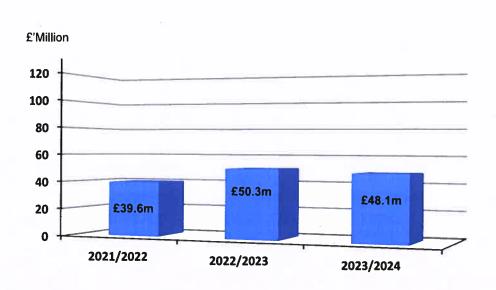

### **Improvement and Development Fund**

The Improvement and Development Fund expenditure for 2023/2024 is estimated to be £48 million.