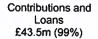

### **Improvement and Development Fund**

The Improvement and Development Fund revenue for 2023/2024 is estimated to be £44 million.

### Revenue 2023/2024

Reimbursements £0.6m (1%)