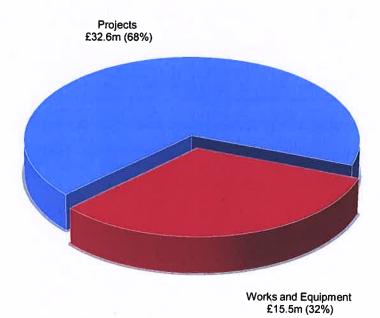

### **Improvement and Development Fund**

The Improvement and Development Fund expenditure for 2023/2024 is estimated to be £48 million.