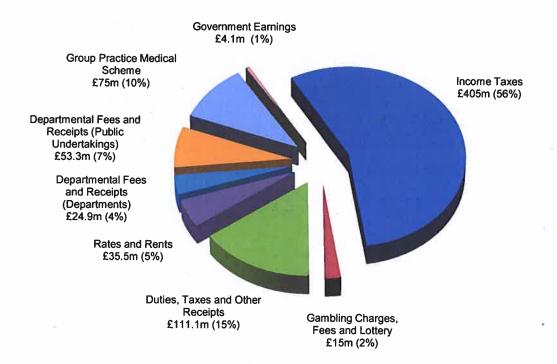

### **Overall Government Revenue 2023/2024**

The Government's estimated revenue for 2023/2024 is nearly £724 million.