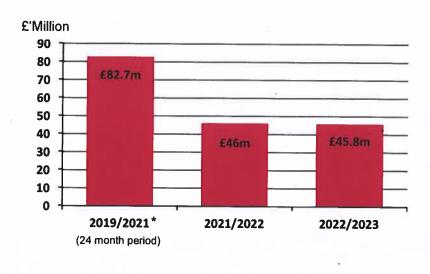

### Statutory Benefits (page vi)

Over £45 million of Statutory Benefits payments were effected in the financial year 2022/2023. This is accounted for separately and does not form part of the Overall Government Revenue and Expenditure.

### Statutory Benefits – Statutory Benefits Fund 2019/2023