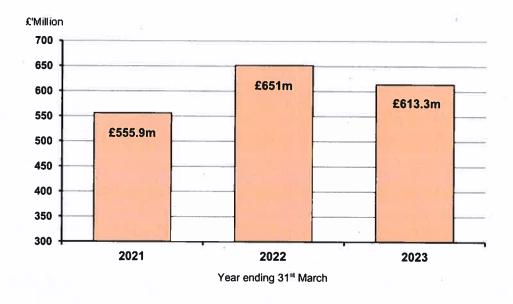

### **Net Public Debt**

Estimated Net Public Debt stood at over £613 million as at 31 March 2023.