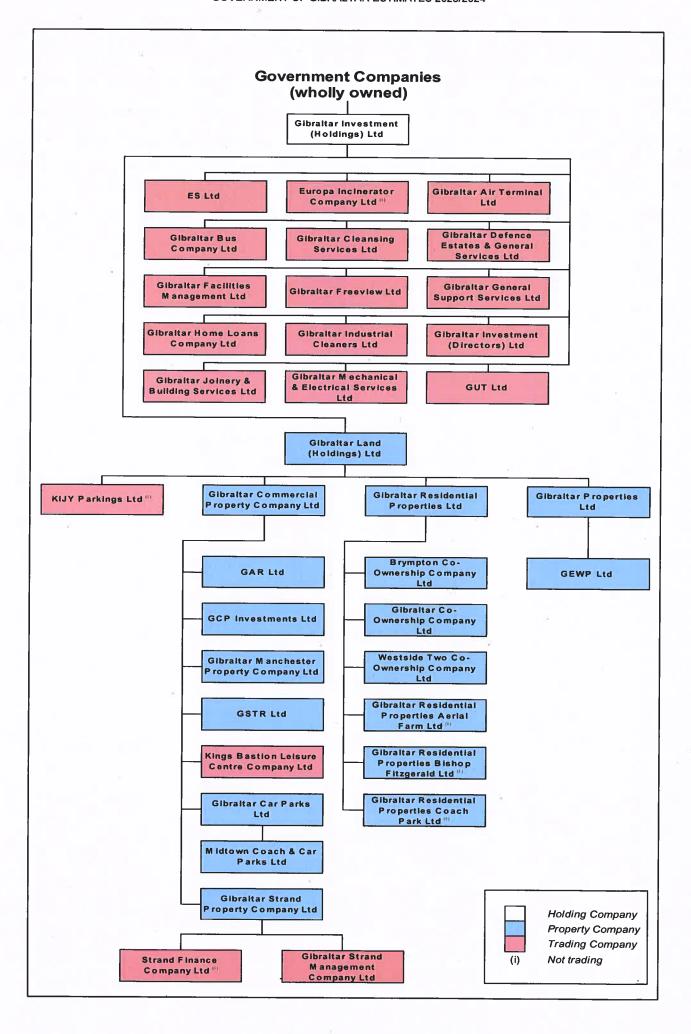

### Government Companies (page x)

Government-owned companies are accounted for separately and their financial transactions do not form part of the Overall Government Revenue and Expenditure figures. The Government is also a shareholder in a joint venture utility company providing water services as well as a shareholder in the Gibraltar International Bank.