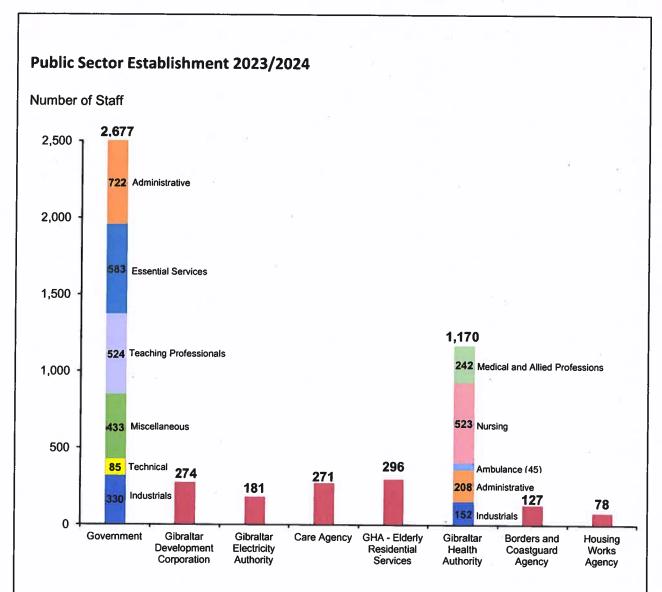

### **Overall Government Expenditure 2021-2024**

In addition the Public Service Ombudsman, the Gibraltar Sports and Leisure Authority and the Gibraltar Port Authority employ 126 staff between them.
(ii) 5 GDC employees seconded to a Government-owned company and 2 to the Gibraltar Police Authority

(iii) Total Establishment is over 5,200.