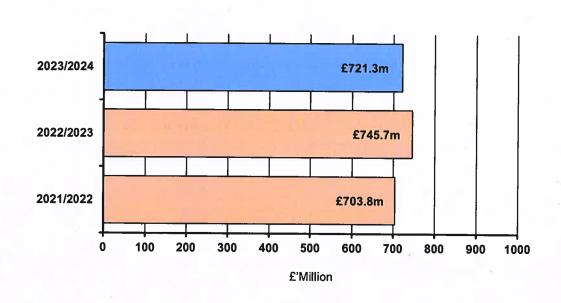

### **Overall Government Expenditure 2021-2024**

In addition the Public Service Ombudsman, the Gibraltar Sports and Leisure Authority and the Gibraltar Port Authority employ 126 staff between them.
(ii) 5 GDC employees seconded to a Government-owned company and 2 to the Gibraltar Police Authority

### Overall Government Revenue and Expenditure (pages iii to v)

Government's overall Consolidated Fund revenue for 2023/2024 is estimated at nearly £724 million. Government spending from the Consolidated Fund is estimated at over £721 million, producing an estimated recurrent surplus of over £2 million. This does not include capital revenue and expenditure which are channelled through the Improvement and Development Fund.