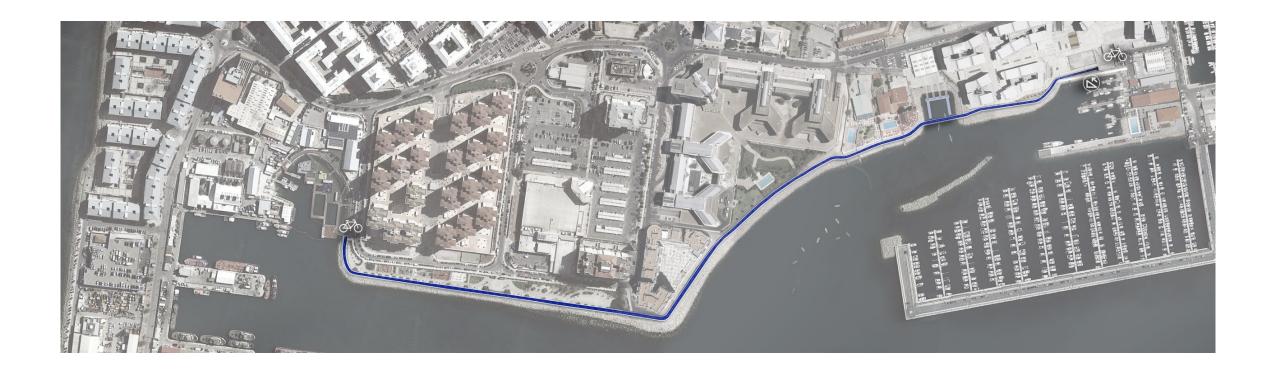

## Concept References

Overall Route

3D Visual – Typical Section of promenade

3D Visual – Typical Section of promenade