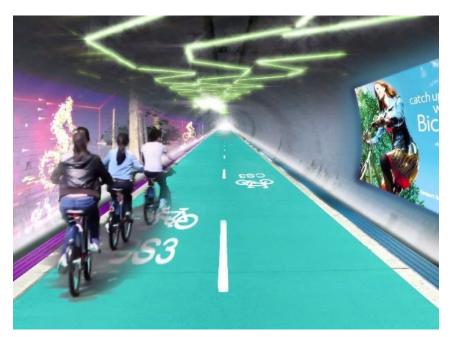

## Concept References

Overall Route

3D Visual – Typical Section of promenade

3D Visual – Typical Section of promenade