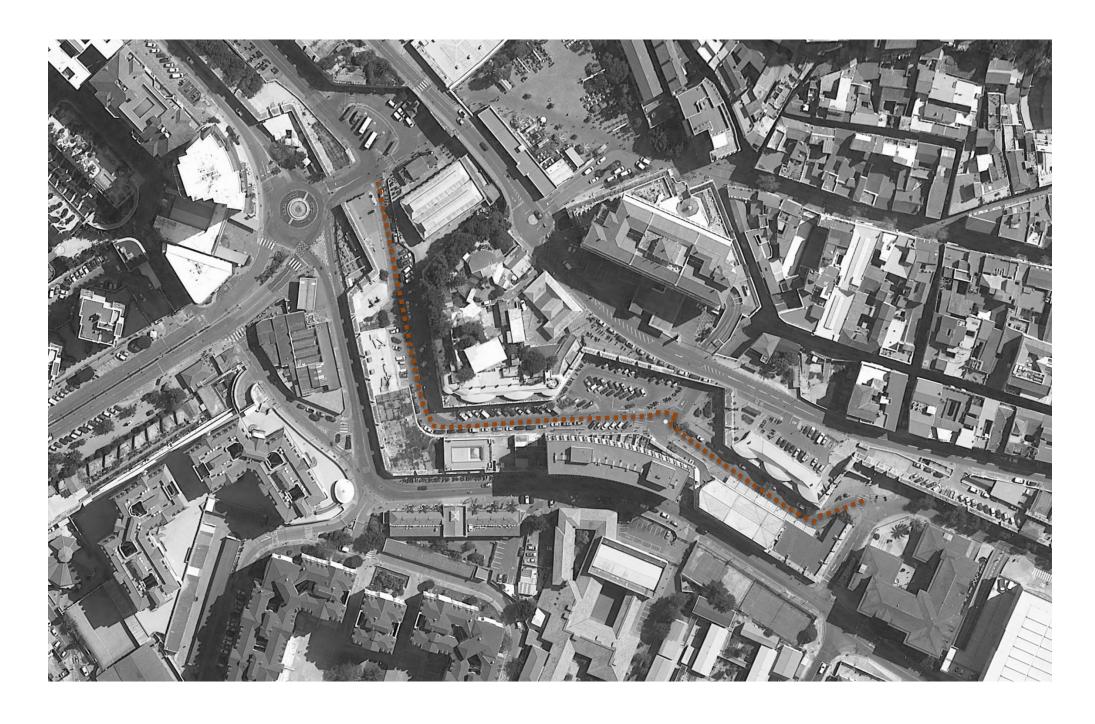

## Main Route

Fishmarket Lane, Cooperage Lane, Chatham Counterguard

Fishmarket Lane, Cooperage Lane, Chatham Counterguard

Fishmarket Lane, Cooperage Lane, Chatham Counterguard

Corral Road, Landport, Landport Tunnel, Casemates Tunnel

**Appendix C** 

Corral Road, Landport, Landport Tunnel, Casemates Tunnel

## Concept References

Overall Route

3D Visual – Typical Section of promenade

3D Visual – Typical Section of promenade