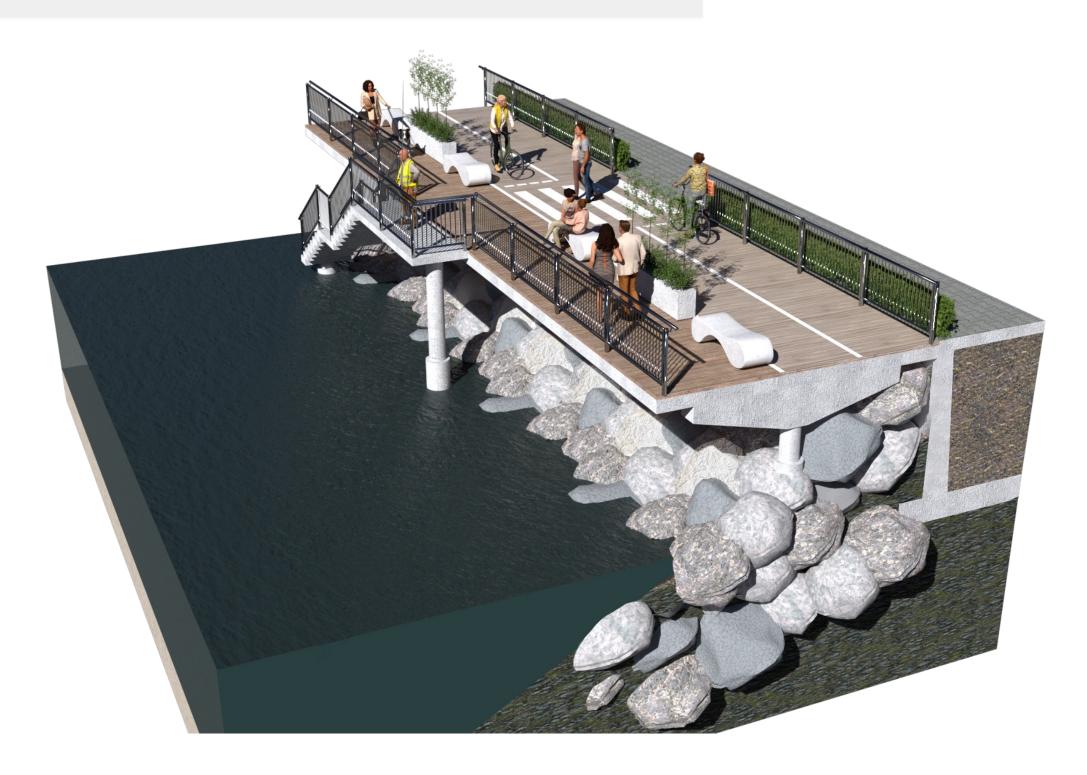

## Concept References

Overall Route

3D Visual – Typical Section of promenade

3D Visual – Typical Section of promenade