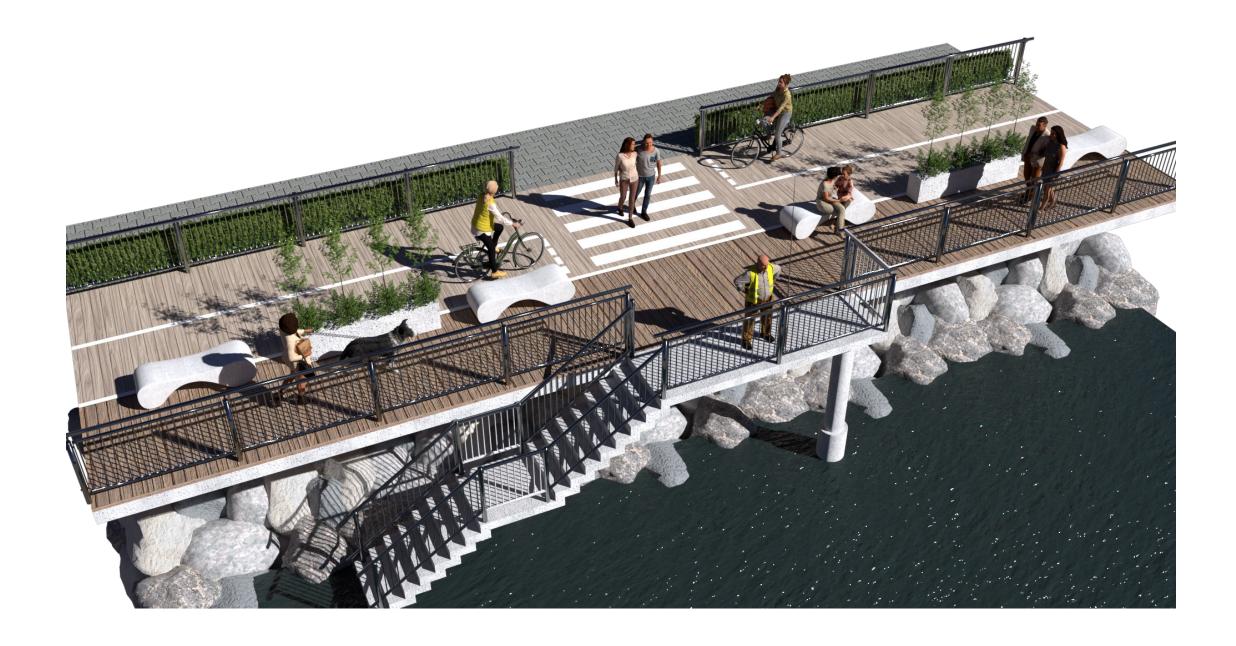

## Concept References

Overall Route

3D Visual – Typical Section of promenade

3D Visual – Typical Section of promenade