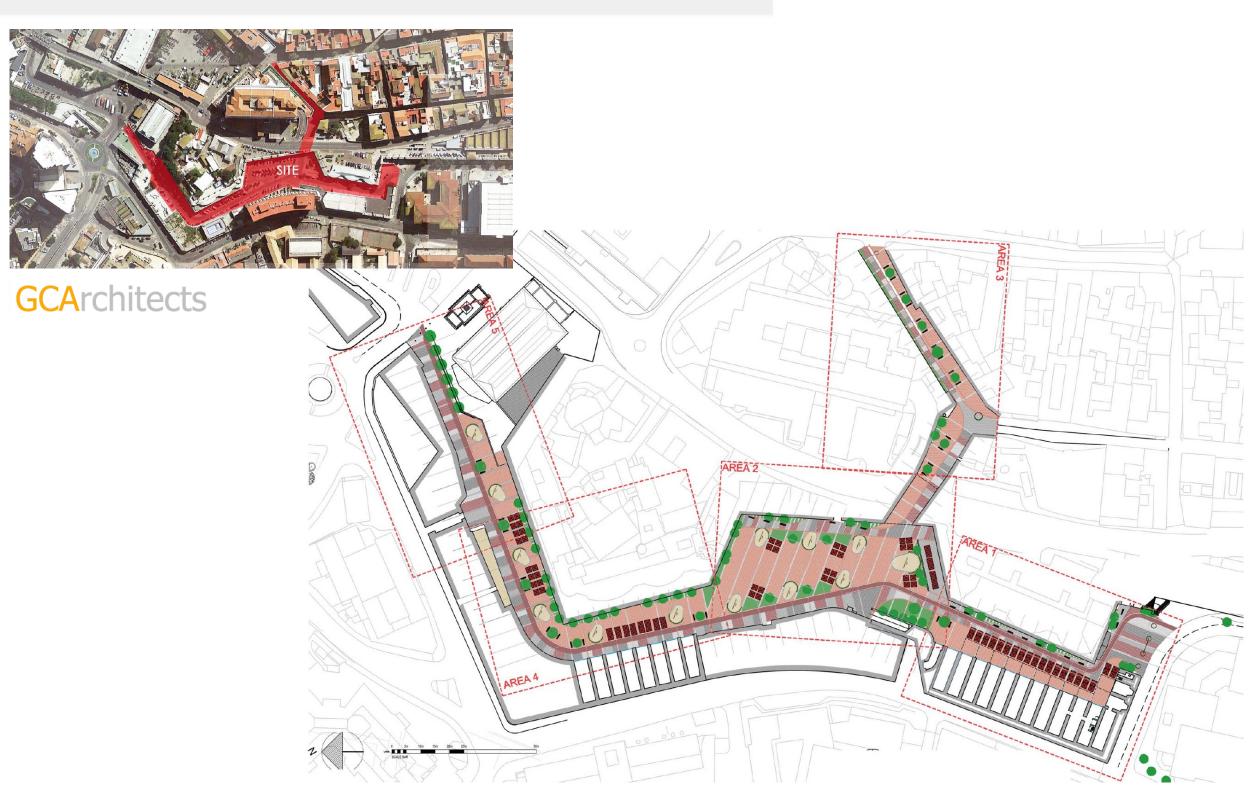

## Concept References

Overall Route

3D Visual – Typical Section of promenade

3D Visual – Typical Section of promenade