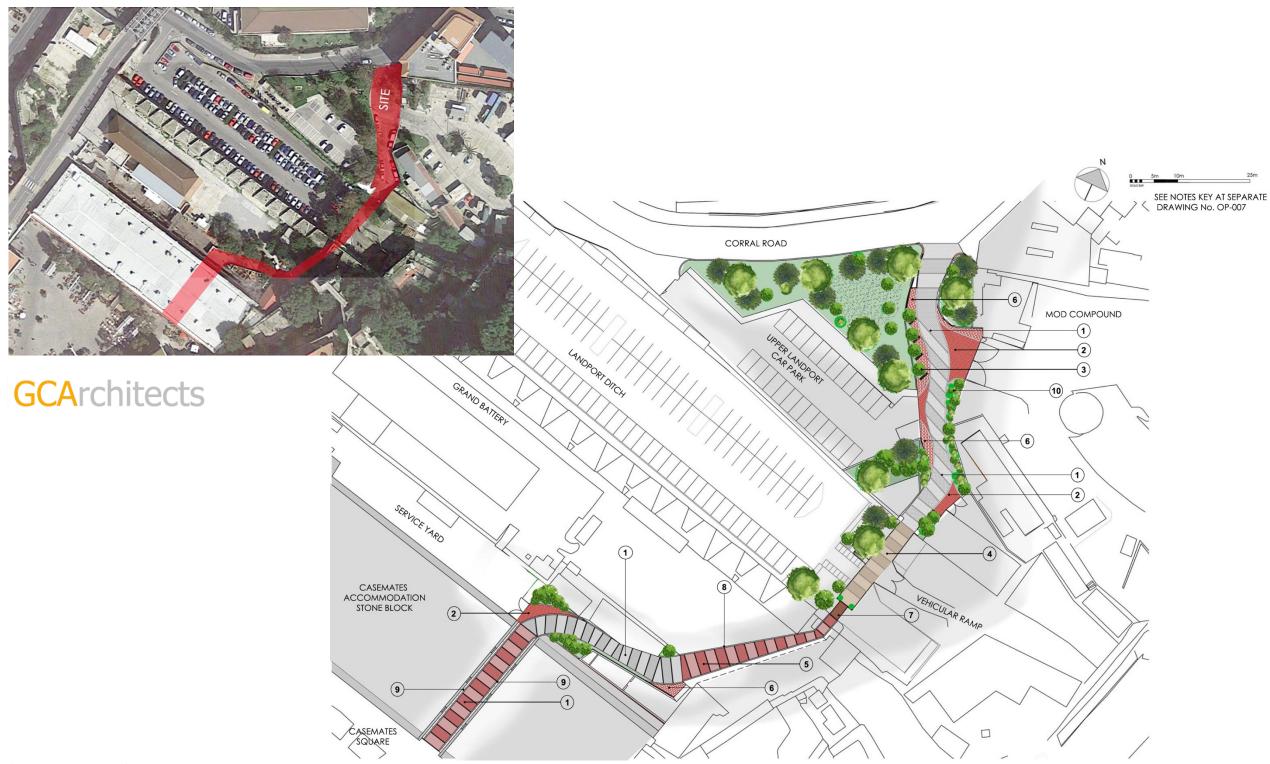

## Main Route

Fishmarket Lane, Cooperage Lane, Chatham Counterguard

Fishmarket Lane, Cooperage Lane, Chatham Counterguard

Fishmarket Lane, Cooperage Lane, Chatham Counterguard

Corral Road, Landport, Landport Tunnel, Casemates Tunnel

**Appendix C** 

Corral Road, Landport, Landport Tunnel, Casemates Tunnel