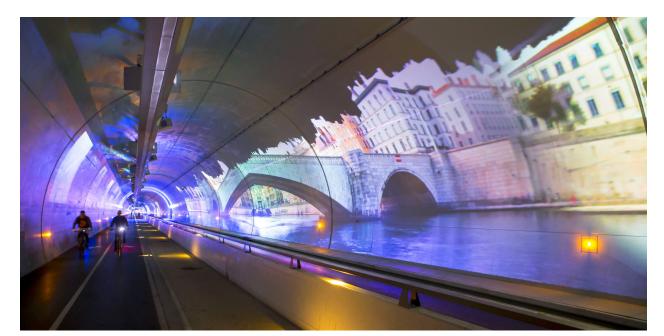

## Concept References

Overall Route

3D Visual – Typical Section of promenade

3D Visual – Typical Section of promenade