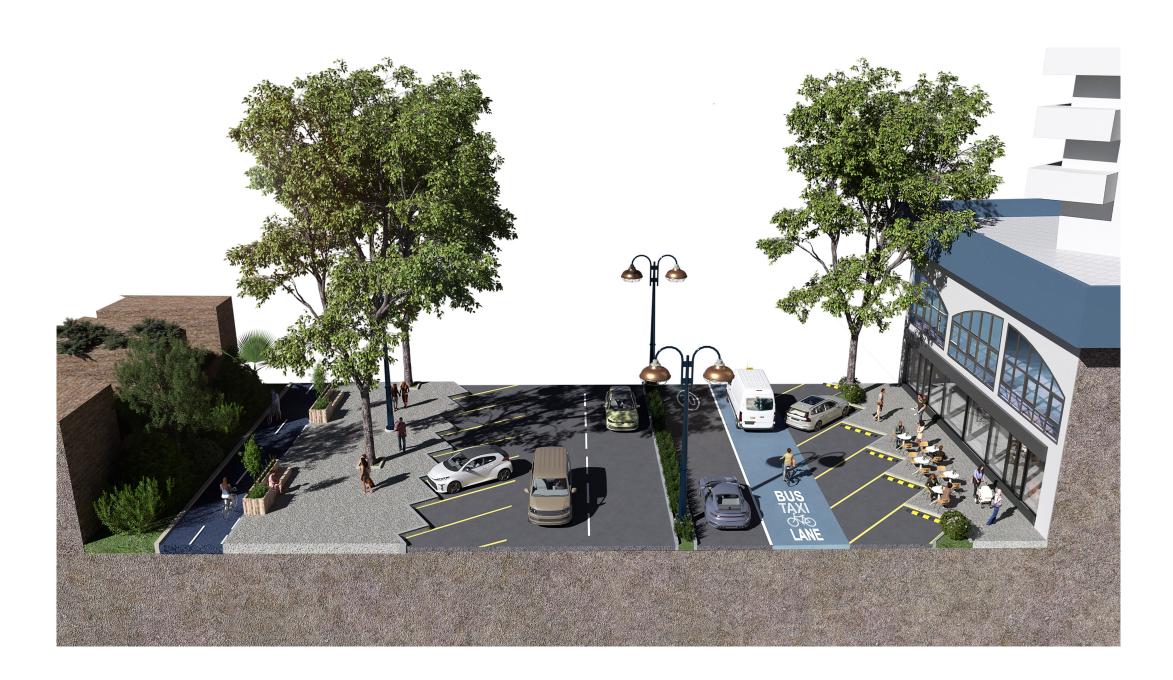

### **Cycle Route Area Zone – Route 3**

Waterport Road - Main Route

3D Visual - Typical section of street (Option A)

3D Visual - Typical section of street (Option A)

3D Visual - Typical section of street (Option A)

3D Visual – Typical section of street (Option A)

3D Visual – Typical section of street (Option B)

3D Visual – Typical section of street (Option B)

3D Visual – Typical section of street (Option B)

3D Visual – Typical section of street (Option C)

3D Visual – Typical section of street (Option C)

3D Visual – Typical section of street (Option C)