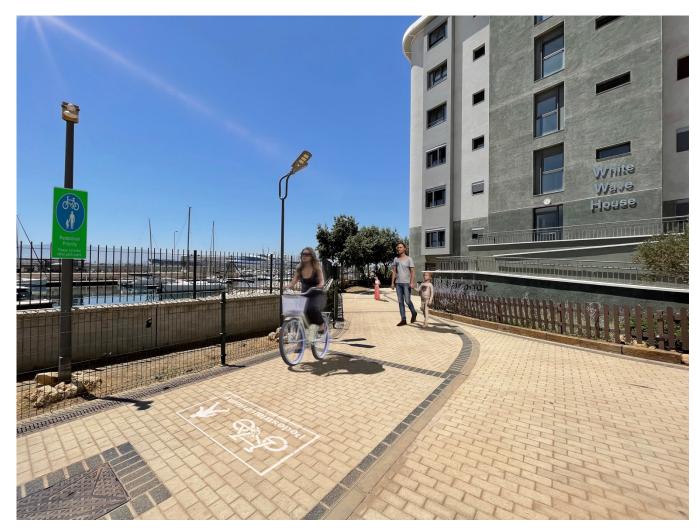

### Mid Harbour Route

Existing View - Mid Harbour

Initial Concept Montage – Mid Harbour Artist's Impression

Existing View - Kings Wharf

Initial Concept Montage – Kings Wharf Artist's Impression