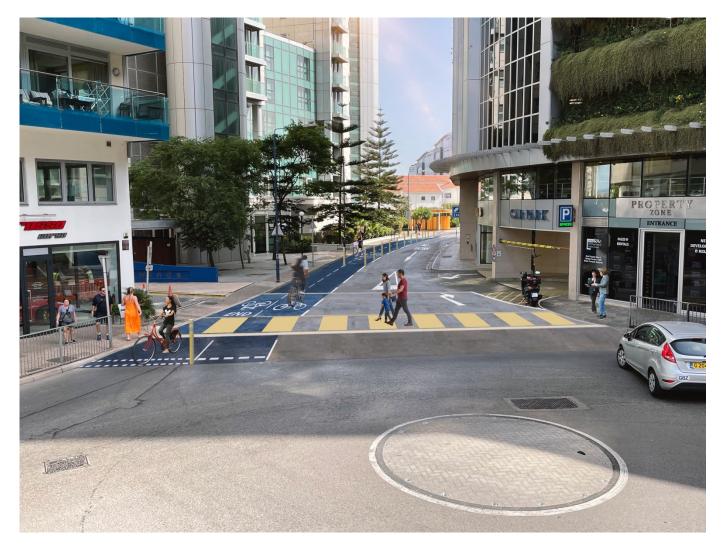

### Cycle Route Area Zone - Route 1

Bayside Road - Main Route

Master Plan of Route

Master Plan – Close up Showing Entrance From South

Comparative Views - Phase 1 North Entrance

Existing View - Bayside Road

Initial Concept Montage – Bayside Road (Phase 1) Artist's Impression

Comparative Views – Phase 3 North Entrance

Existing View - Bayside Road

Initial Concept Montage – Bayside Road (Phase 3) Artist's Impression