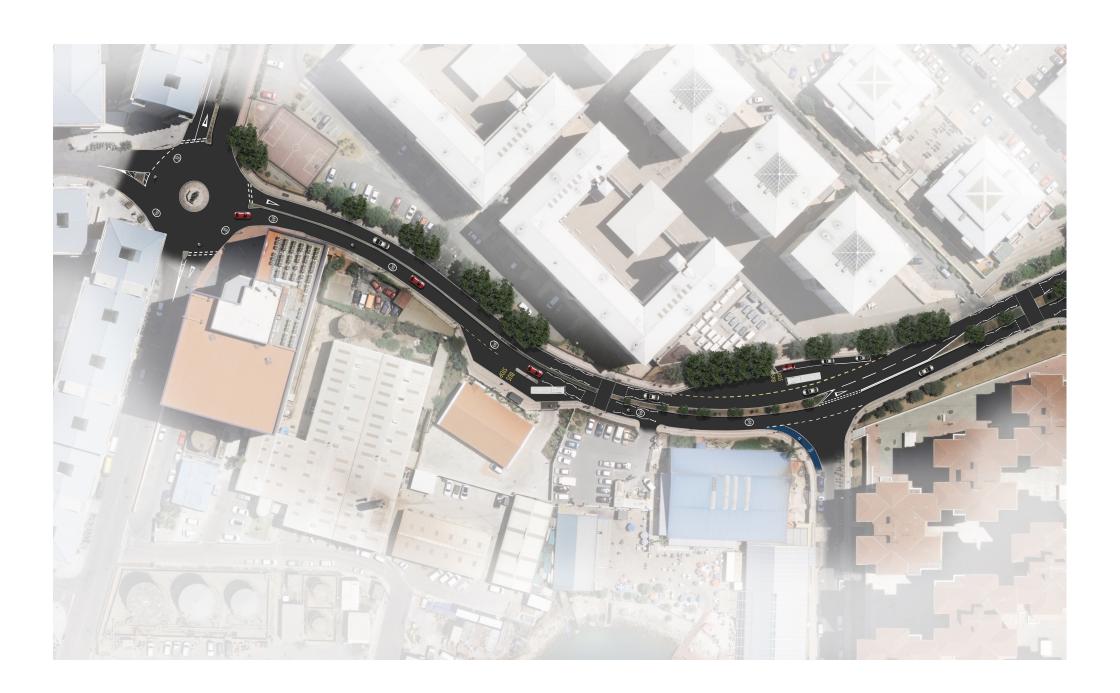

### Cycle Route Area Zone – Route 4

Varyll Begg Road, Evacuation Roundabout, Harbour Views Road - Main Route

### Waterport Cycle Route

Comparative Views – Phase 3 Varyll Begg Road

Existing View - Varyl Begg Road

Initial Concept Montage- Varyl Begg Road Artist's Impression

Varyl Begg / Gib V Route

Existing View - Varyl Begg/Gib V