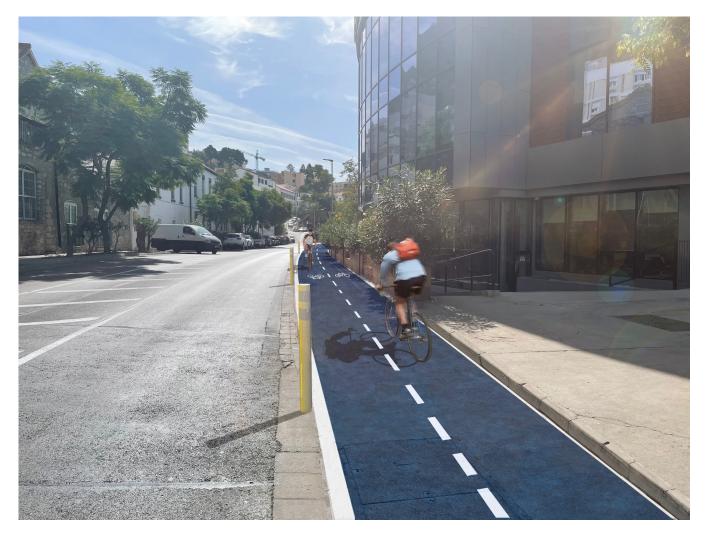

Sustainable Urban Mobility Plan – 09.01.2023

Comparative Views – Phase 1 World Trade Center

Existing View - Bayside Road

Initial Concept Montage – Bayside Road (Phase 1) Artist's Impression

Comparative Views – Phase 3 World Trade Center