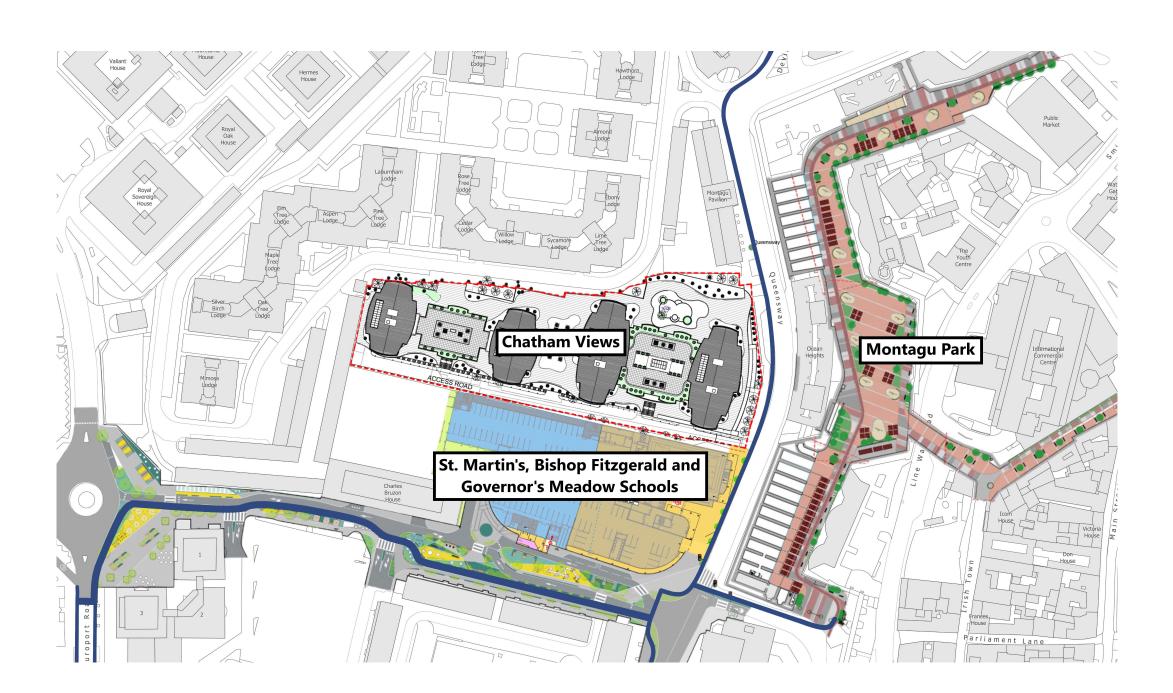

### Cycle Route Area Zone – Route 6

Queensway - Main Route

### Queensway Route

Masterplan of Route

3D Visual - Queensway / Chilton Court