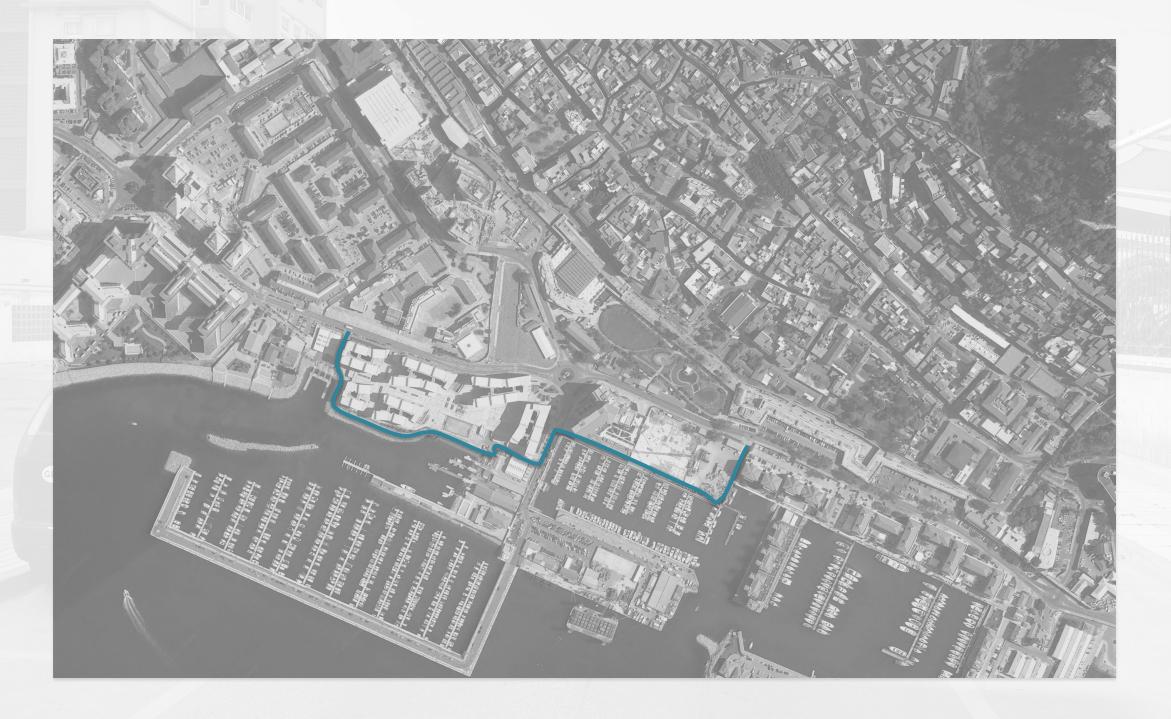

### **Cycle Route Area Zone- Route 8**

Trafalgar Gate/ Ragged Staff/ Rosia Road/ Saluting Battery - Main Route

Existing condition

### Saluting Battery Ramped Route

Ramped Access to Saluting Battery (Option A)

Key Plan

Reference Images of Bicycle & Pedestrian Ramps

Ramped Access to Saluting Battery (Option A)

Ramped Access to Saluting Battery (Option B)