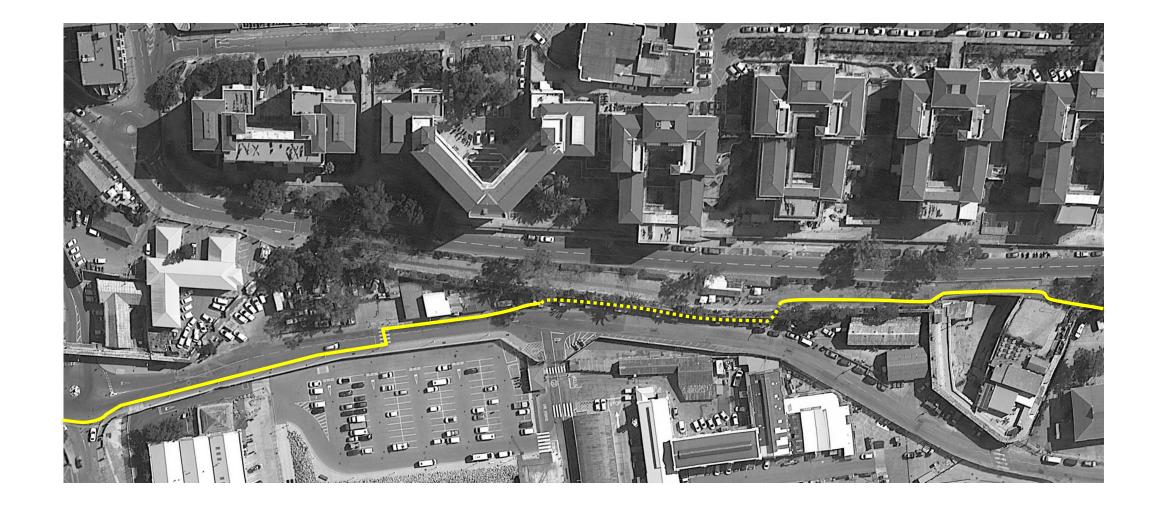

### **Cycle Route Area Zone- Route 8**

Trafalgar Gate/ Ragged Staff/ Rosia Road/ Saluting Battery - Main Route

Existing condition