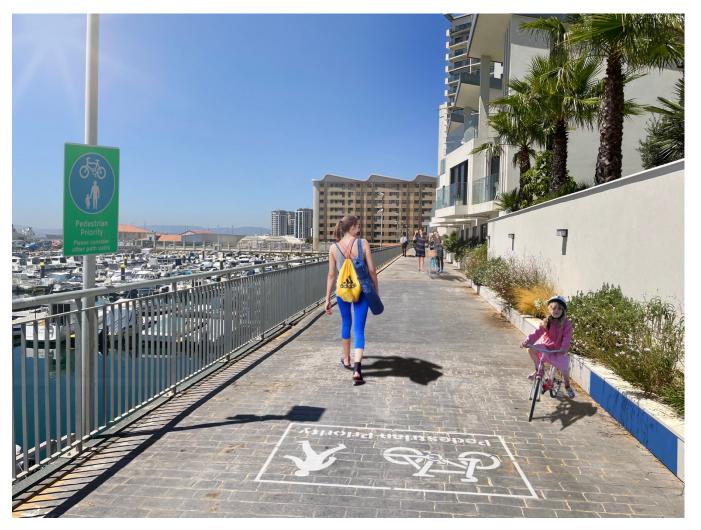

### Mid Harbour Route

Existing View - Mid Harbour

Initial Concept Montage – Mid Harbour Artist's Impression

Existing View - Kings Wharf

Initial Concept Montage – Kings Wharf Artist's Impression