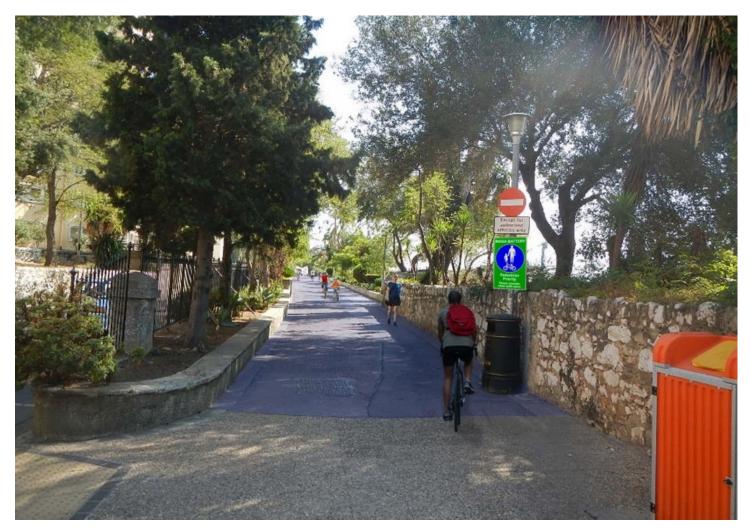

### Cycle Route Area Zone - Route 1

Bayside Road - Main Route

Master Plan of Route

Master Plan – Close up Showing Entrance From South

Comparative Views - Phase 1 North Entrance

Existing View - Bayside Road

Initial Concept Montage – Bayside Road (Phase 1) Artist's Impression

Comparative Views – Phase 3 North Entrance

Existing View - Bayside Road

Initial Concept Montage – Bayside Road (Phase 3) Artist's Impression