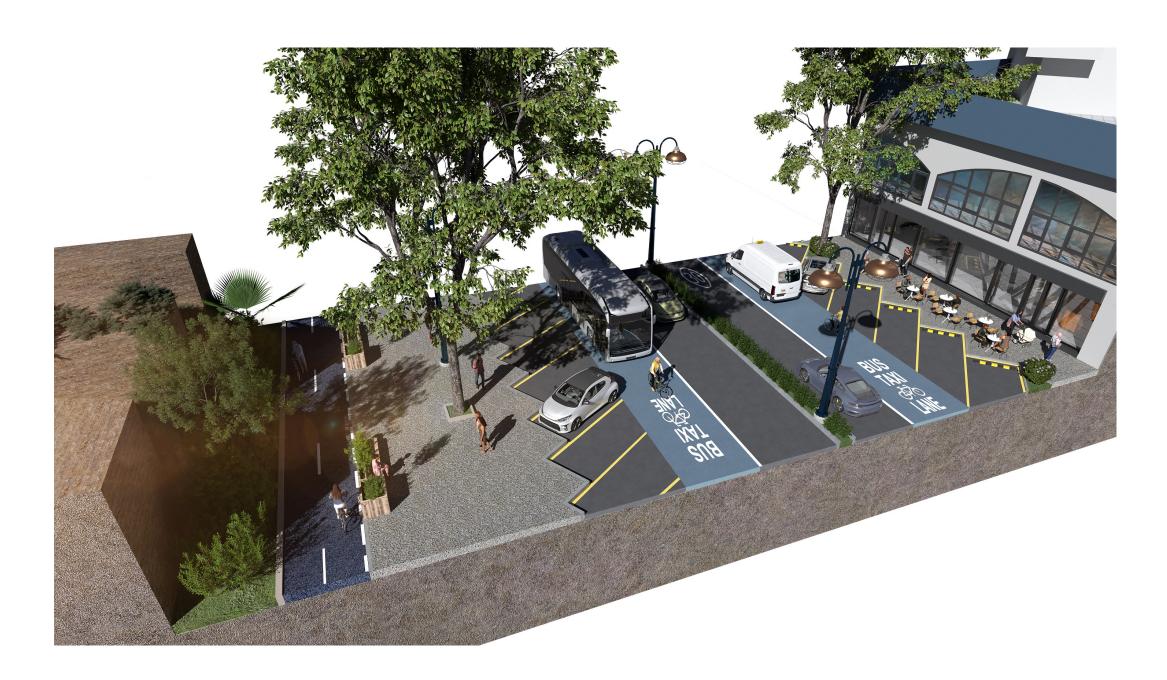

### **Cycle Route Area Zone – Route 3**

Waterport Road - Main Route

3D Visual - Typical section of street (Option A)

3D Visual - Typical section of street (Option A)

3D Visual - Typical section of street (Option A)

3D Visual – Typical section of street (Option A)

3D Visual – Typical section of street (Option B)

3D Visual – Typical section of street (Option B)

3D Visual – Typical section of street (Option B)

3D Visual – Typical section of street (Option C)

3D Visual – Typical section of street (Option C)

3D Visual – Typical section of street (Option C)