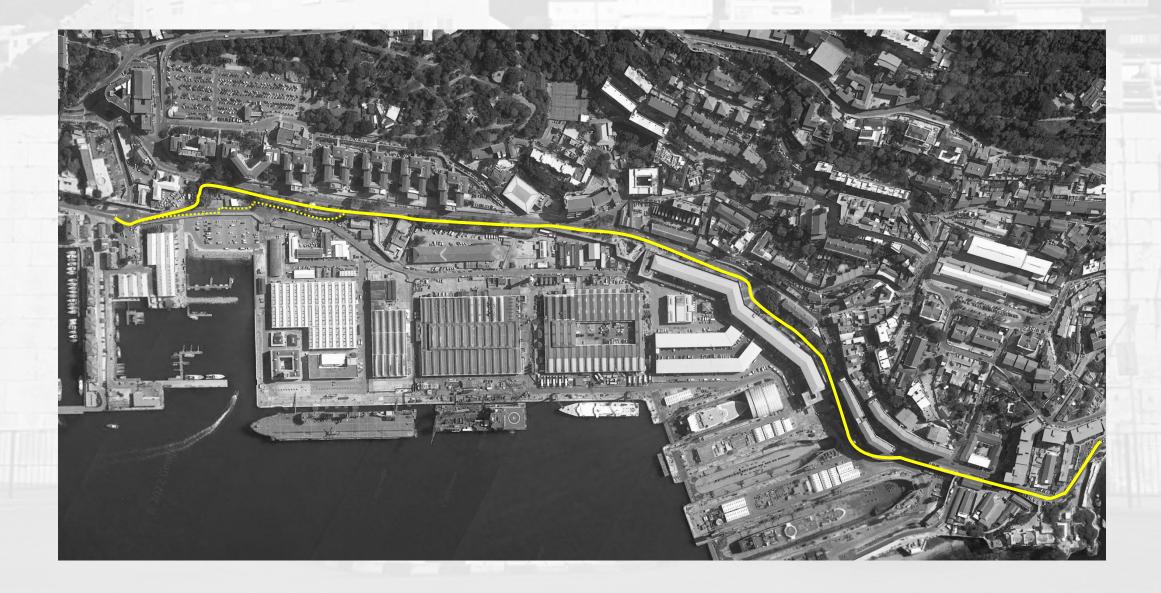

### Cycle Route Area Zone - Route 1

Bayside Road - Main Route

Master Plan of Route

Master Plan – Close up Showing Entrance From South

Comparative Views - Phase 1 North Entrance

Existing View - Bayside Road