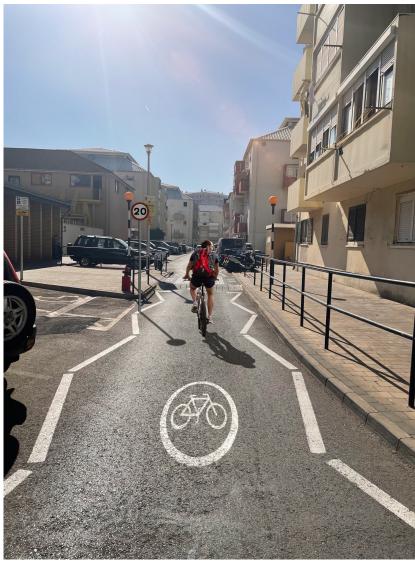

### Cycle Route Area Zone - Route 1

Bayside Road - Main Route

Master Plan of Route

Master Plan – Close up Showing Entrance From South

Comparative Views - Phase 1 North Entrance

Existing View - Bayside Road