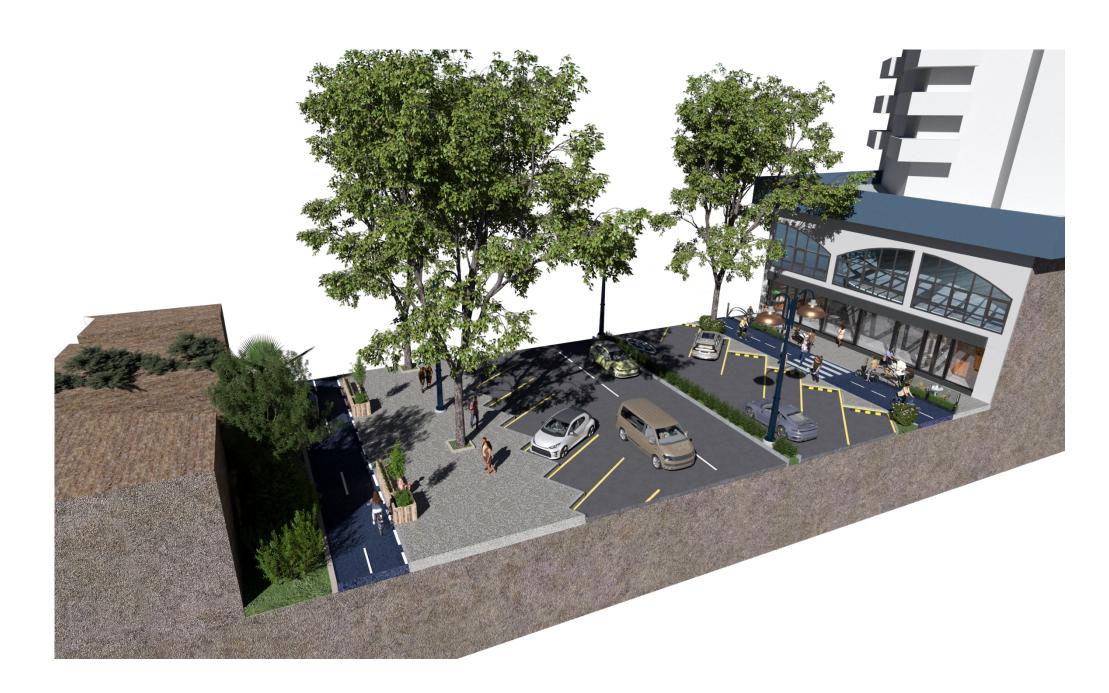

### **Cycle Route Area Zone – Route 3**

Waterport Road - Main Route

3D Visual - Typical section of street (Option A)

3D Visual - Typical section of street (Option A)

3D Visual - Typical section of street (Option A)

3D Visual – Typical section of street (Option A)

3D Visual – Typical section of street (Option B)

3D Visual – Typical section of street (Option B)

3D Visual – Typical section of street (Option B)

3D Visual – Typical section of street (Option C)