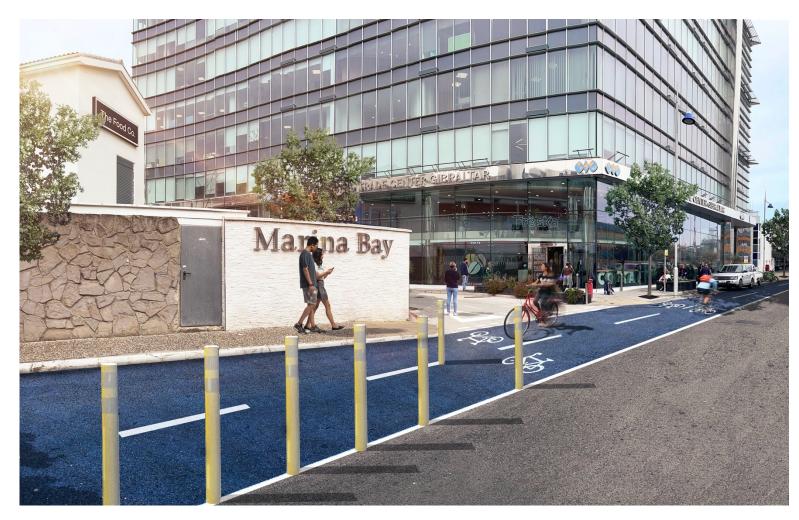

### Cycle Route Area Zone - Route 1

Bayside Road - Main Route

Master Plan of Route

Master Plan – Close up Showing Entrance From South

Comparative Views - Phase 1 North Entrance

Existing View - Bayside Road

Initial Concept Montage – Bayside Road (Phase 1) Artist's Impression

Comparative Views – Phase 3 North Entrance

Existing View - Bayside Road

Initial Concept Montage – Bayside Road (Phase 3) Artist's Impression