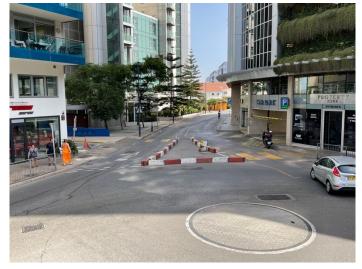

### Cycle Route Area Zone - Route 1

Bayside Road - Main Route

Master Plan of Route

Master Plan – Close up Showing Entrance From South

Comparative Views - Phase 1 North Entrance

Existing View - Bayside Road