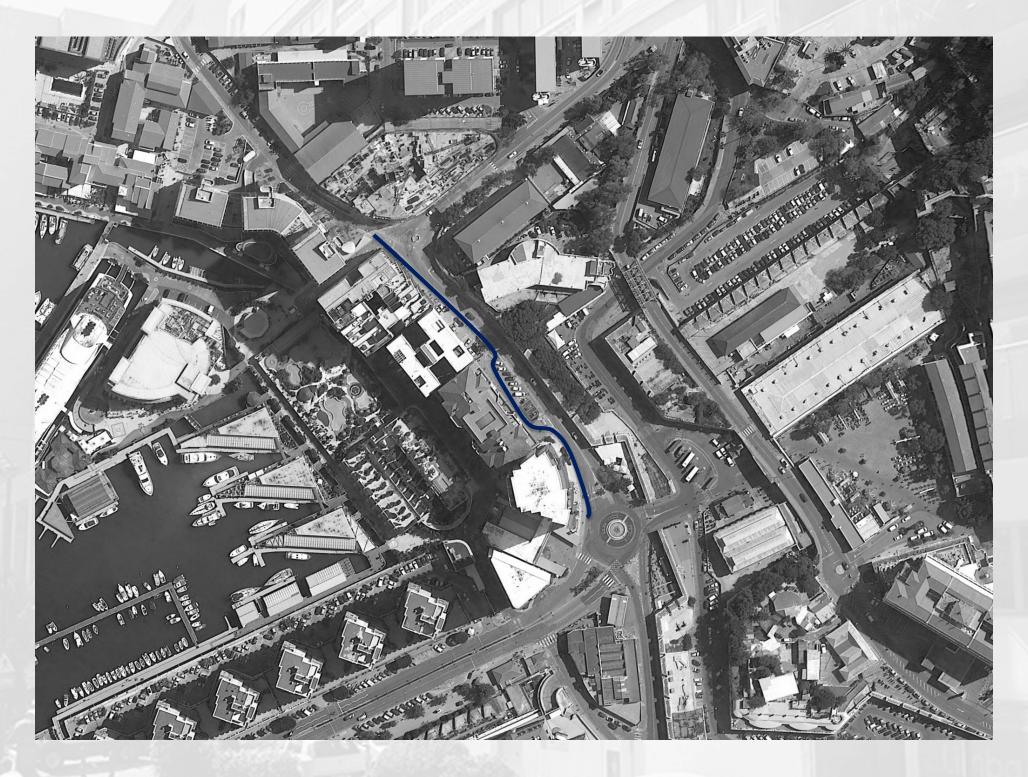

### **Cycle Route Area Zone- Route 8**

Trafalgar Gate/ Ragged Staff/ Rosia Road/ Saluting Battery - Main Route

Existing condition