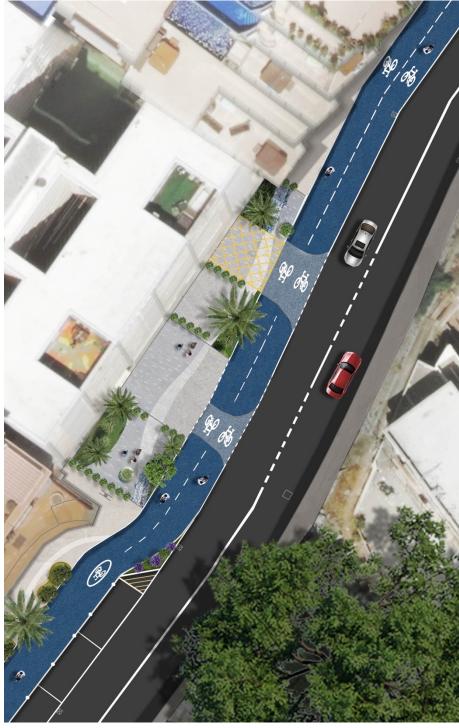

### Cycle Route Area Zone - Route 1

Bayside Road - Main Route

Master Plan of Route

Master Plan – Close up Showing Entrance From South

Comparative Views - Phase 1 North Entrance

Existing View - Bayside Road

Initial Concept Montage – Bayside Road (Phase 1) Artist's Impression

Comparative Views – Phase 3 North Entrance

Existing View - Bayside Road

Initial Concept Montage – Bayside Road (Phase 3) Artist's Impression