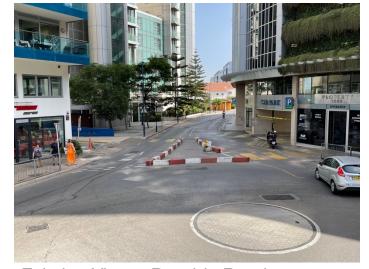

### Cycle Route Area Zone - Route 1

Bayside Road - Main Route

Master Plan of Route

Master Plan – Close up Showing Entrance From South

Comparative Views - Phase 1 North Entrance

Existing View - Bayside Road