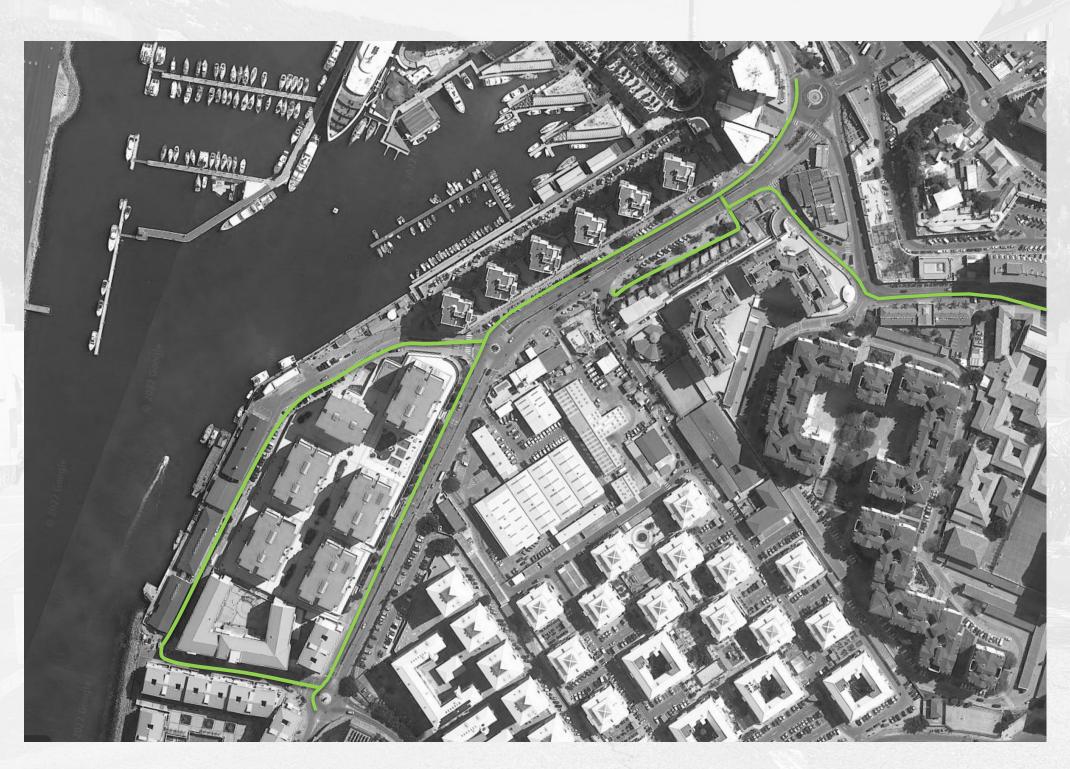

### **Cycle Route Area Zone – Route 3**

Waterport Road - Main Route

3D Visual - Typical section of street (Option A)

3D Visual - Typical section of street (Option A)

3D Visual - Typical section of street (Option A)