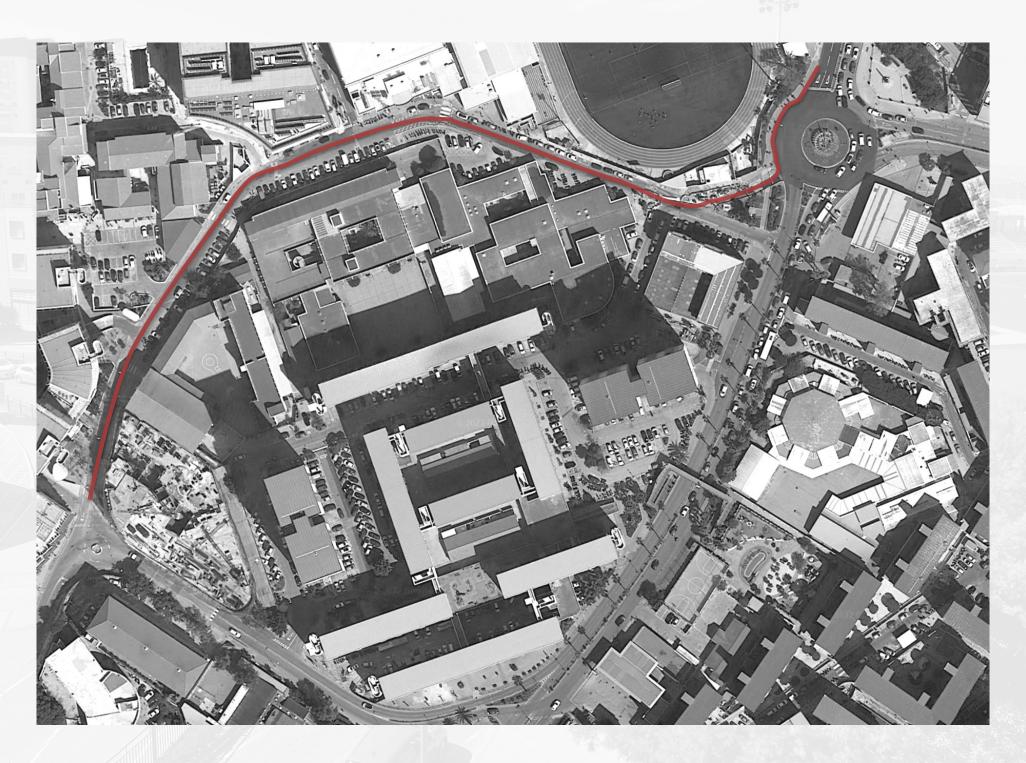

### Cycle Route Area Zone - Route 1

Bayside Road - Main Route

Master Plan of Route

Master Plan – Close up Showing Entrance From South

Comparative Views - Phase 1 North Entrance

Existing View - Bayside Road