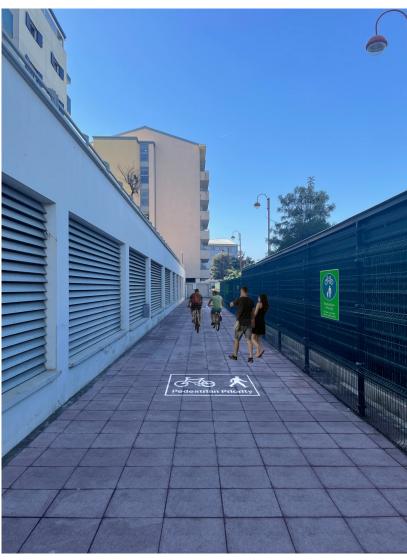

### Cycle Route Area Zone - Route 1

Bayside Road - Main Route

Master Plan of Route

Master Plan – Close up Showing Entrance From South

Comparative Views - Phase 1 North Entrance

Existing View - Bayside Road

Initial Concept Montage – Bayside Road (Phase 1) Artist's Impression

Comparative Views – Phase 3 North Entrance

Existing View - Bayside Road

Initial Concept Montage – Bayside Road (Phase 3) Artist's Impression