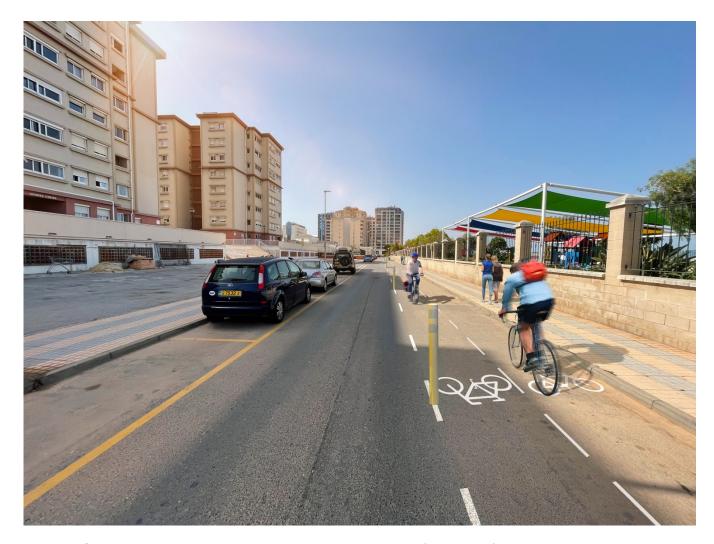

Initial Concept Montage – Bayside Road (Phase 1) Artist's Impression

Comparative Views – Phase 3 North Entrance

Existing View - Bayside Road

Initial Concept Montage – Bayside Road (Phase 3) Artist's Impression