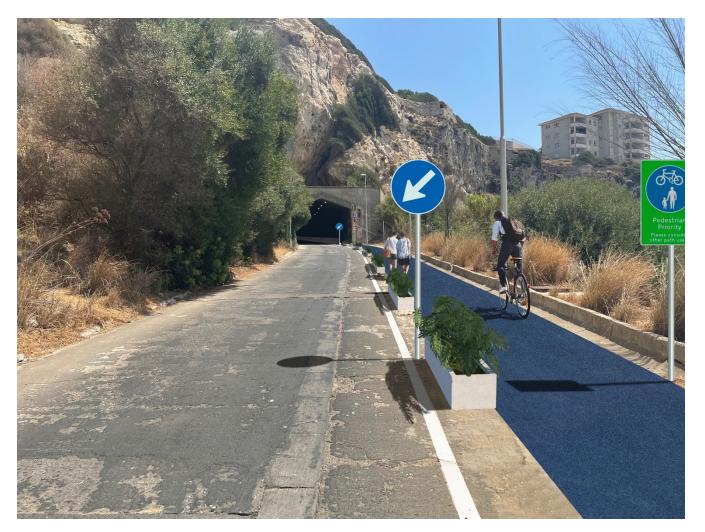

### Airport, Devils Tower Road – Route A

Route Under Further Design Consideration

### Airport , Devils Tower Road Cycle Route

Master Plan of Route

Segregated 2-way cycle lane

Segregated 1-way cycle lane

Shared roads with cycle marking and signs

3

1

2

3

4

5

6

7

3

9