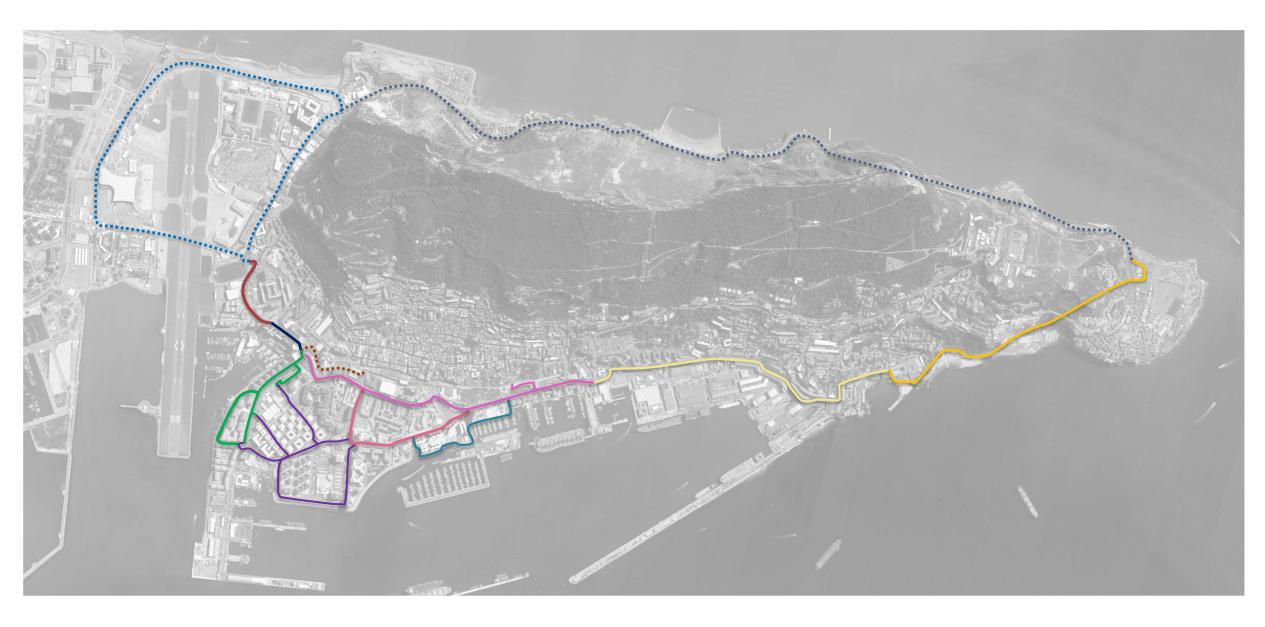

### **Cycle Route Area Zones**

Full Route

Route 2 Glacis Road Route 3 Waterport Road Route 4 Varyl Begg, Gib V, Evacuation Roundabout Harbour Views Road.

Route 5
Europort Avenue,
Europort

Route 6 Queensway Route 7
Bishop Caruana,
Mid harbours
Kings Warf,
Waterfront,
Queensway South

Route 8 Trafalgar Gate/ Ragged Staff/ Rosia Road/ Saluting Battery

Route 9 – Camp Bay Road, Keightley Way, Europa Point Airport, Devils Tower Road

Eastside – Sir Herbert
Miles Road, Dudley Ward Tunnel,
Europa Advance Road

Fishmarket Lane
Chatham Counterguard