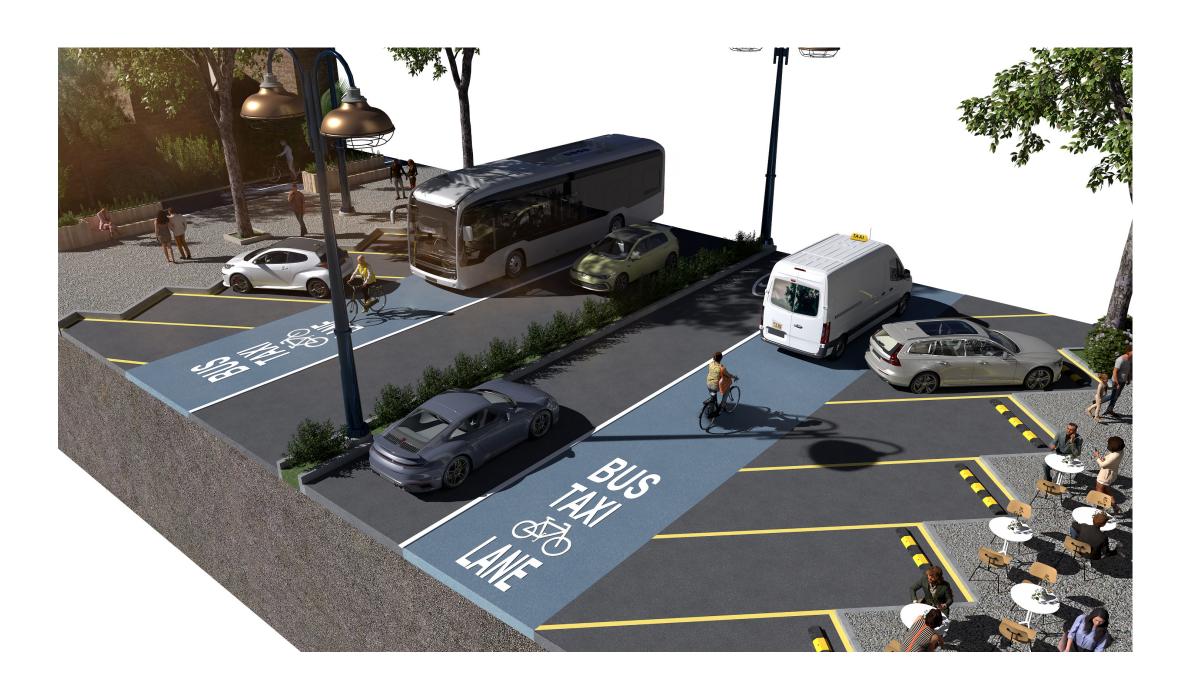

### **Cycle Route Area Zone – Route 3**

Waterport Road - Main Route

3D Visual - Typical section of street (Option A)

3D Visual - Typical section of street (Option A)

3D Visual - Typical section of street (Option A)

3D Visual – Typical section of street (Option A)

3D Visual – Typical section of street (Option B)

3D Visual – Typical section of street (Option B)

3D Visual – Typical section of street (Option B)

3D Visual – Typical section of street (Option C)

3D Visual – Typical section of street (Option C)

3D Visual – Typical section of street (Option C)