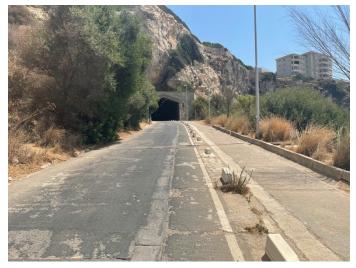

### **Cycle Route Area Zone- Route 8**

Trafalgar Gate/ Ragged Staff/ Rosia Road/ Saluting Battery - Main Route

Existing condition