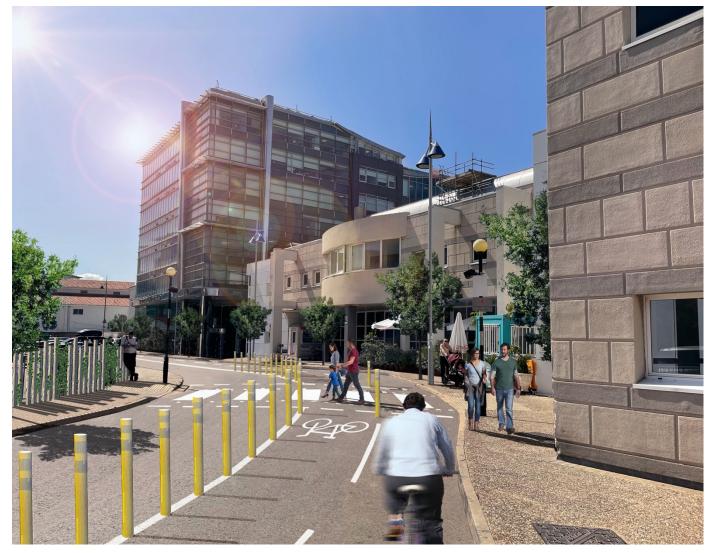

### Cycle Route Area Zone - Route 1

Bayside Road - Main Route

Master Plan of Route

Master Plan – Close up Showing Entrance From South

Comparative Views - Phase 1 North Entrance

Existing View - Bayside Road

Initial Concept Montage – Bayside Road (Phase 1) Artist's Impression

Comparative Views – Phase 3 North Entrance

Existing View - Bayside Road

Initial Concept Montage – Bayside Road (Phase 3) Artist's Impression