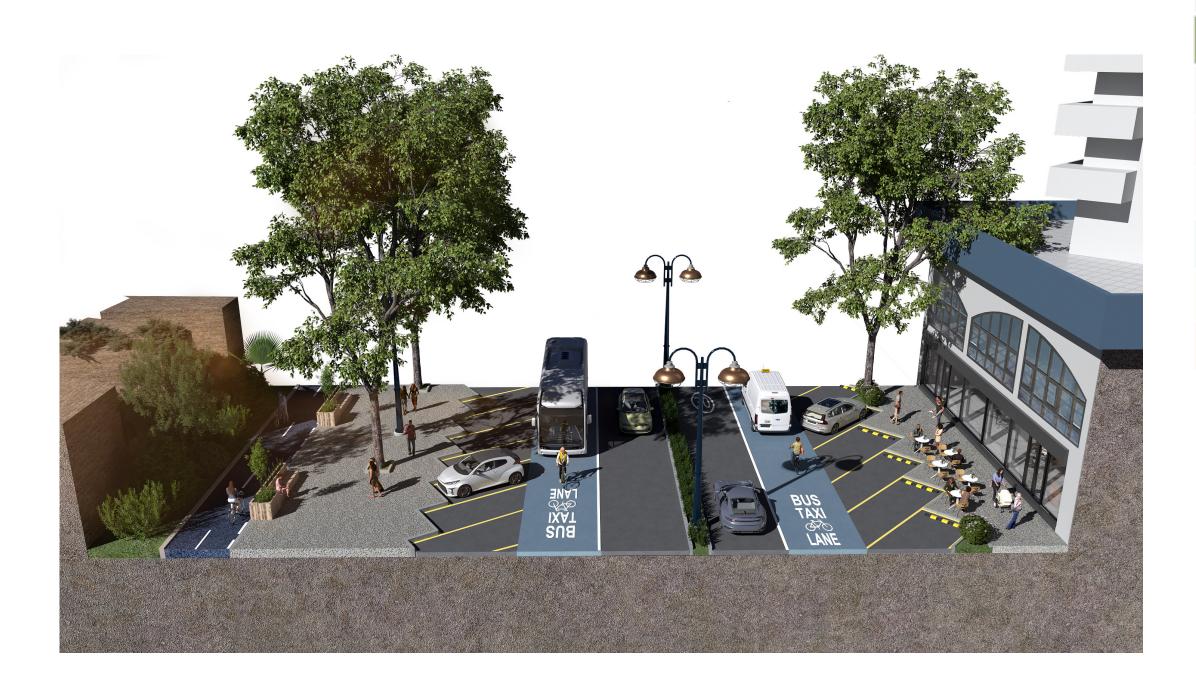

### **Cycle Route Area Zone – Route 3**

Waterport Road - Main Route

3D Visual - Typical section of street (Option A)

3D Visual - Typical section of street (Option A)

3D Visual - Typical section of street (Option A)

3D Visual – Typical section of street (Option A)

3D Visual – Typical section of street (Option B)

3D Visual – Typical section of street (Option B)

3D Visual – Typical section of street (Option B)

3D Visual – Typical section of street (Option C)

3D Visual – Typical section of street (Option C)

3D Visual – Typical section of street (Option C)