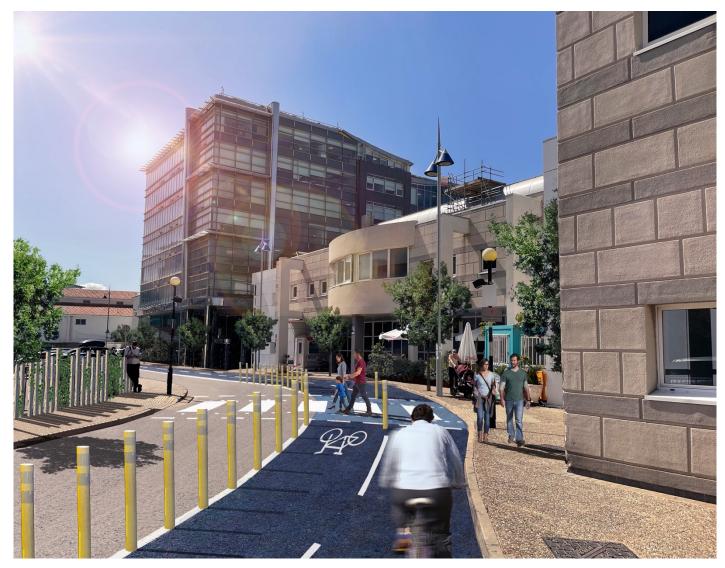

### Cycle Route Area Zone - Route 1

Bayside Road - Main Route

Master Plan of Route

Master Plan – Close up Showing Entrance From South

Comparative Views - Phase 1 North Entrance

Existing View - Bayside Road

Initial Concept Montage – Bayside Road (Phase 1) Artist's Impression

Comparative Views – Phase 3 North Entrance

Existing View - Bayside Road

Initial Concept Montage – Bayside Road (Phase 3) Artist's Impression