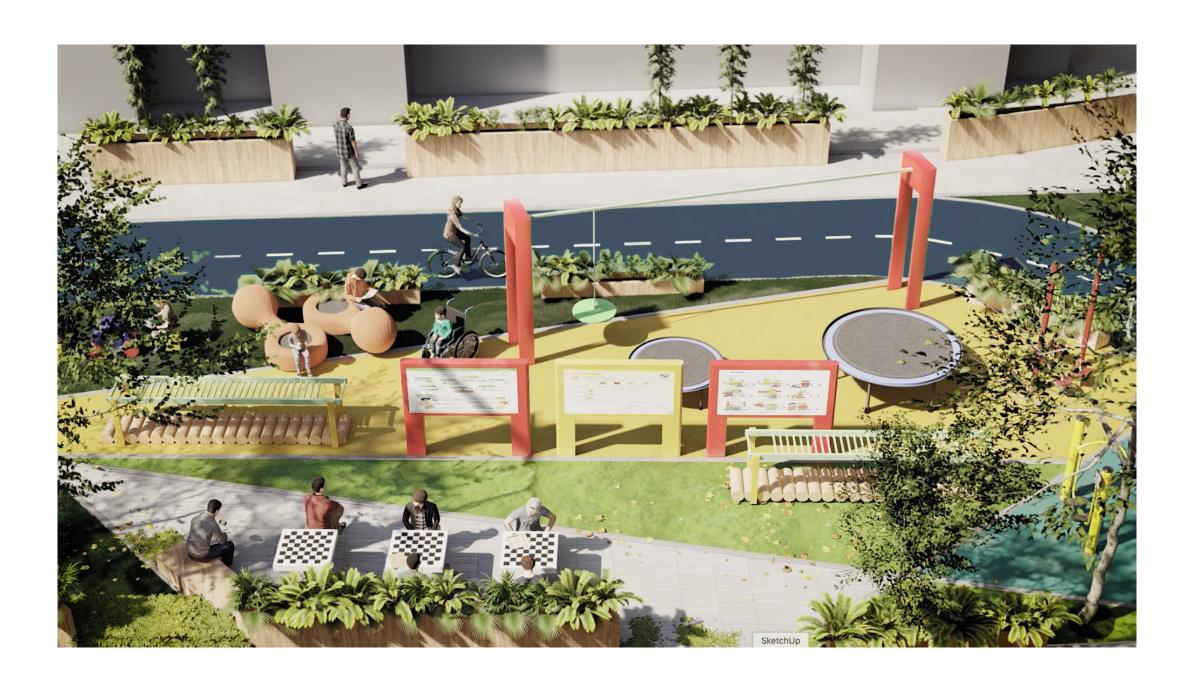

### Cycle Route Area Zone - Route 1

Bayside Road - Main Route

Master Plan of Route

Master Plan – Close up Showing Entrance From South

Comparative Views - Phase 1 North Entrance

Existing View - Bayside Road

Initial Concept Montage – Bayside Road (Phase 1) Artist's Impression

Comparative Views – Phase 3 North Entrance

Existing View - Bayside Road

Initial Concept Montage – Bayside Road (Phase 3) Artist's Impression