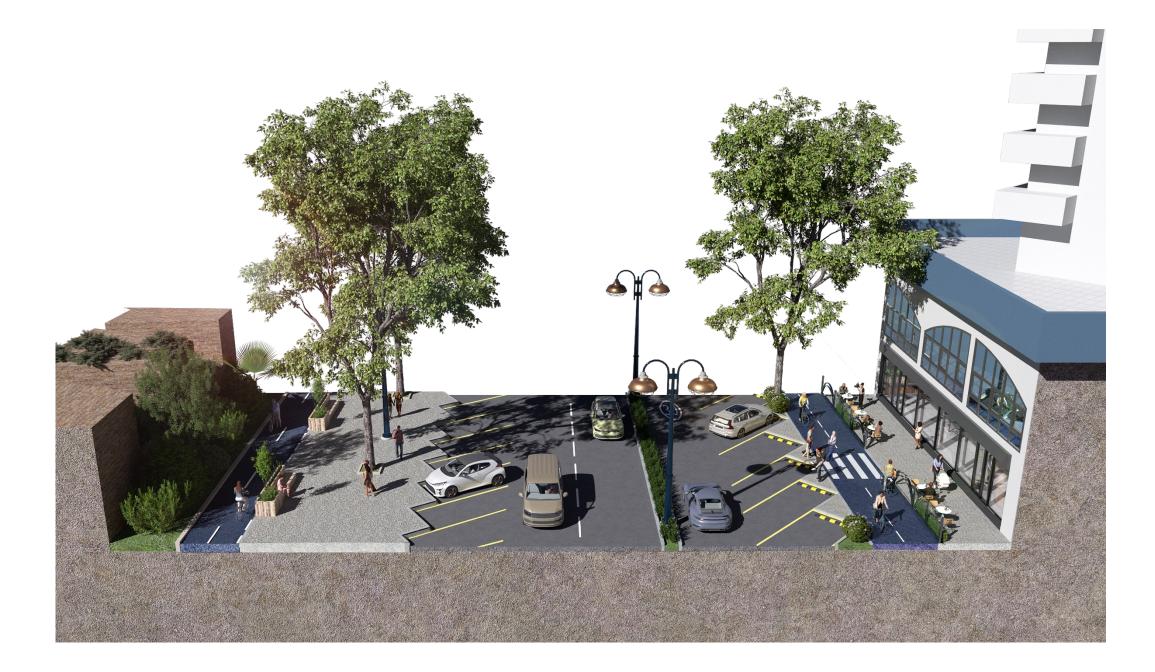

### **Cycle Route Area Zone – Route 3**

Waterport Road - Main Route

3D Visual - Typical section of street (Option A)

3D Visual - Typical section of street (Option A)

3D Visual - Typical section of street (Option A)

3D Visual – Typical section of street (Option A)

3D Visual – Typical section of street (Option B)

3D Visual – Typical section of street (Option B)

3D Visual – Typical section of street (Option B)

3D Visual – Typical section of street (Option C)