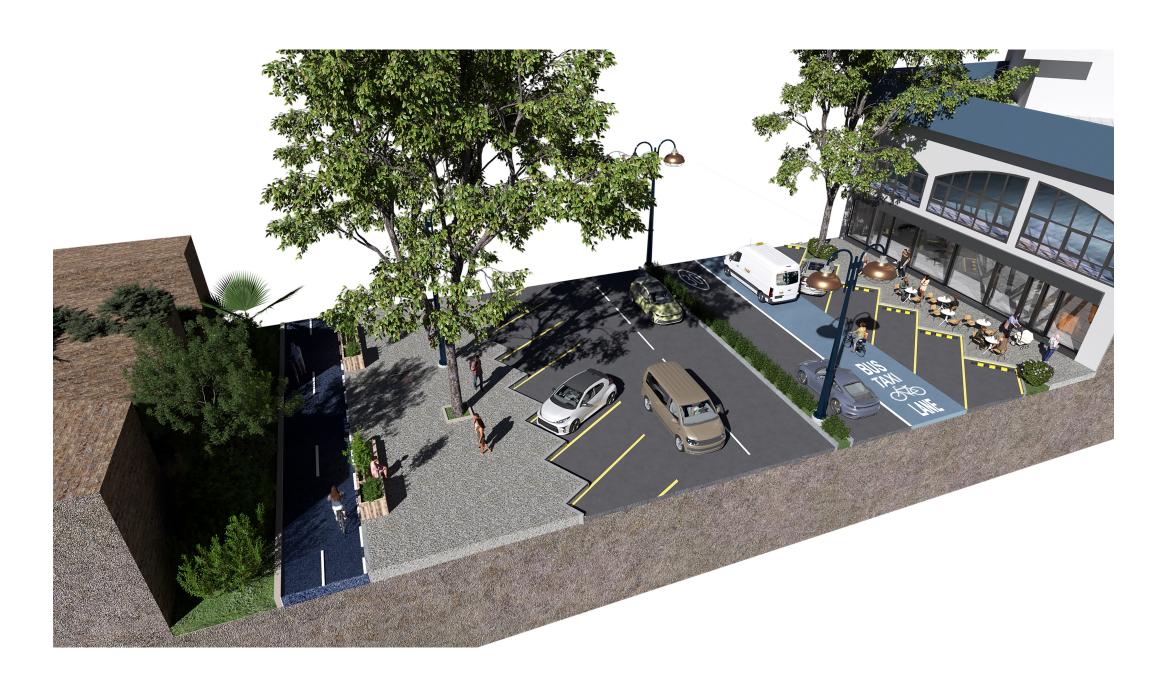

### **Cycle Route Area Zone – Route 3**

Waterport Road - Main Route

3D Visual - Typical section of street (Option A)

3D Visual - Typical section of street (Option A)

3D Visual - Typical section of street (Option A)

3D Visual – Typical section of street (Option A)

3D Visual – Typical section of street (Option B)

3D Visual – Typical section of street (Option B)

3D Visual – Typical section of street (Option B)

3D Visual – Typical section of street (Option C)

3D Visual – Typical section of street (Option C)

3D Visual – Typical section of street (Option C)