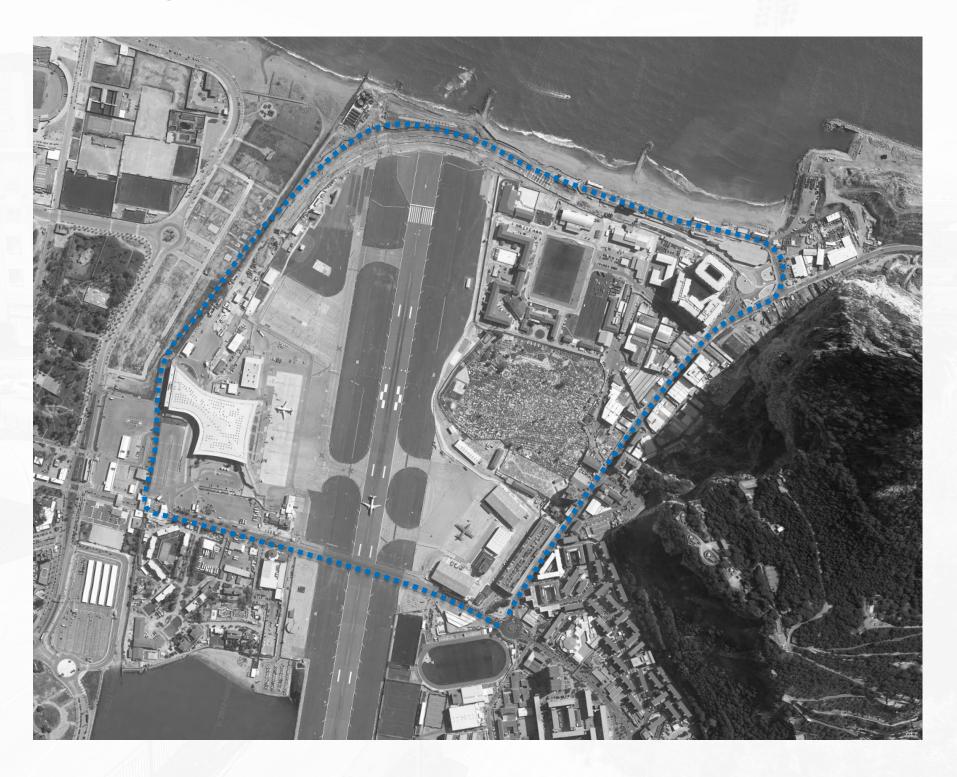

### Airport, Devils Tower Road – Route A

Route Under Further Design Consideration

### Airport , Devils Tower Road Cycle Route

Master Plan of Route

Segregated 2-way cycle lane

Segregated 1-way cycle lane

Shared roads with cycle marking and signs

3

1

2

3

4

5

6

7

3

9