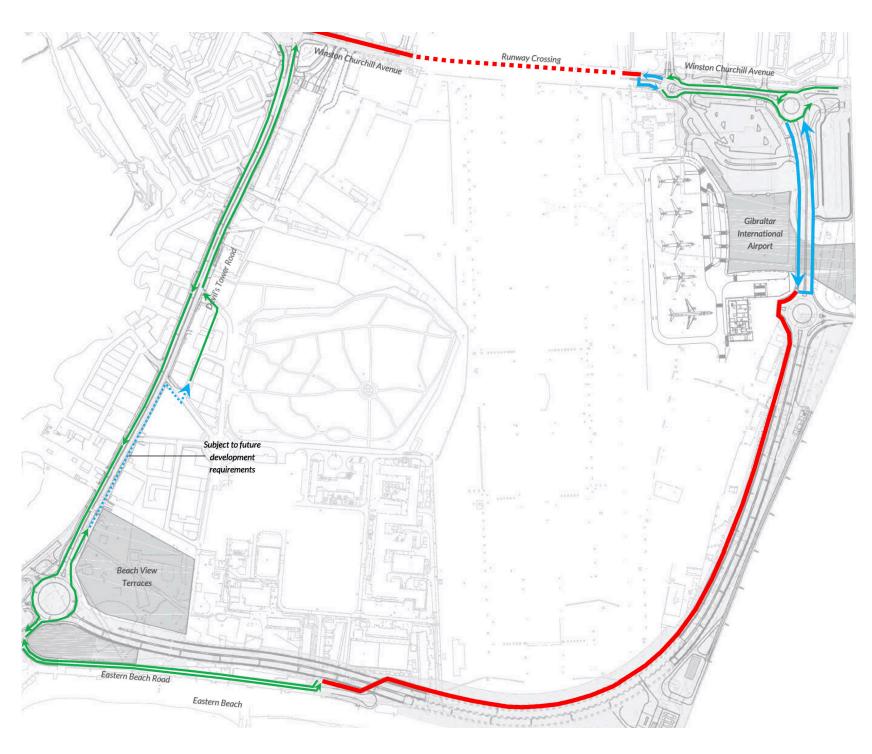

### Airport, Devils Tower Road – Route A

Route Under Further Design Consideration

### Airport , Devils Tower Road Cycle Route

Master Plan of Route

Segregated 2-way cycle lane

Segregated 1-way cycle lane

Shared roads with cycle marking and signs

3

1

2

3

4

5

6

7

3

9