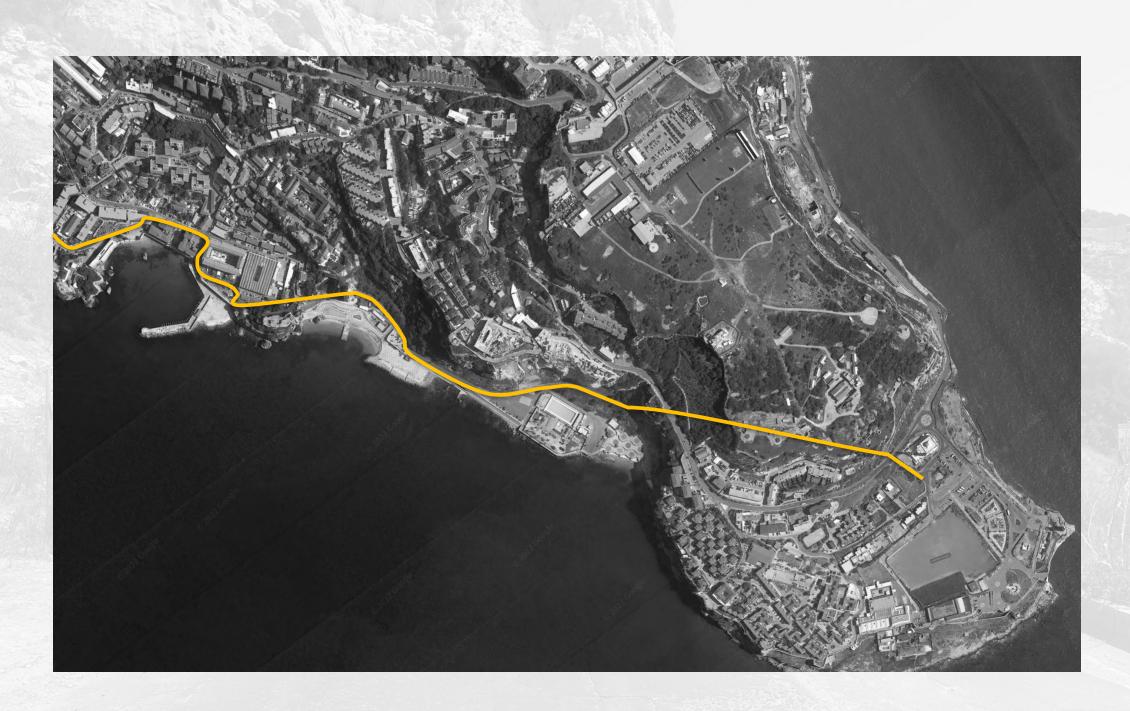

### **Cycle Route Area Zone- Route 8**

Trafalgar Gate/ Ragged Staff/ Rosia Road/ Saluting Battery - Main Route

Existing condition