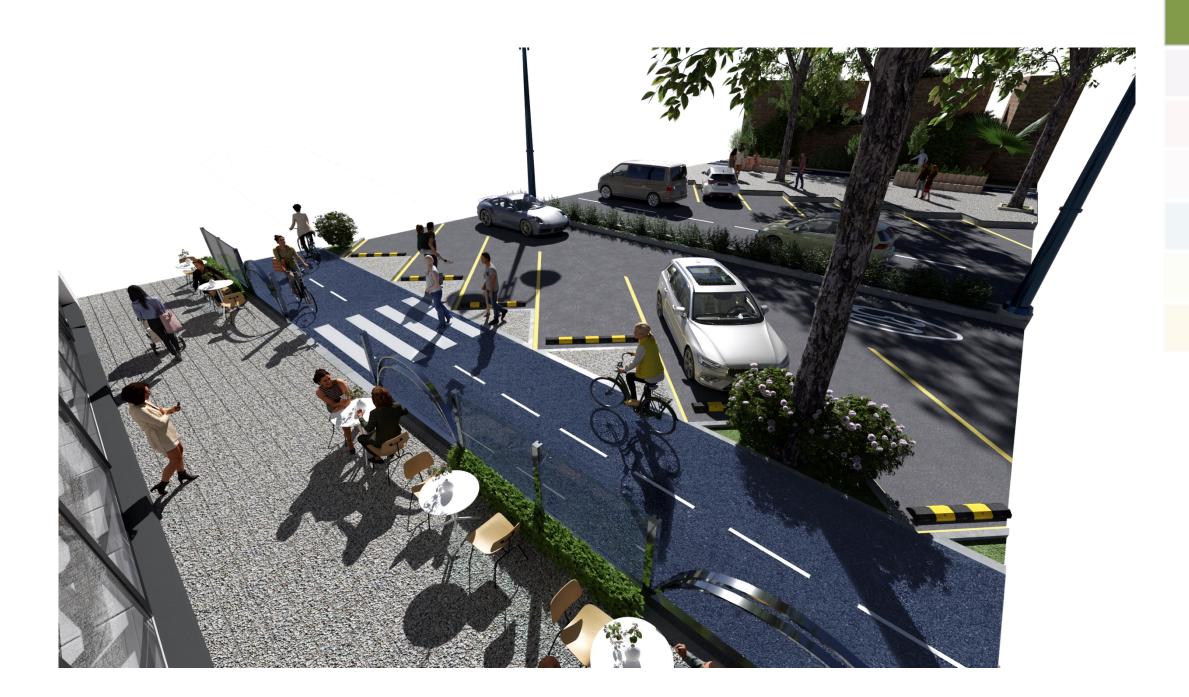

### **Cycle Route Area Zone – Route 3**

Waterport Road - Main Route

3D Visual - Typical section of street (Option A)

3D Visual - Typical section of street (Option A)

3D Visual - Typical section of street (Option A)

3D Visual – Typical section of street (Option A)

3D Visual – Typical section of street (Option B)

3D Visual – Typical section of street (Option B)

3D Visual – Typical section of street (Option B)

3D Visual – Typical section of street (Option C)

3D Visual – Typical section of street (Option C)

3D Visual – Typical section of street (Option C)