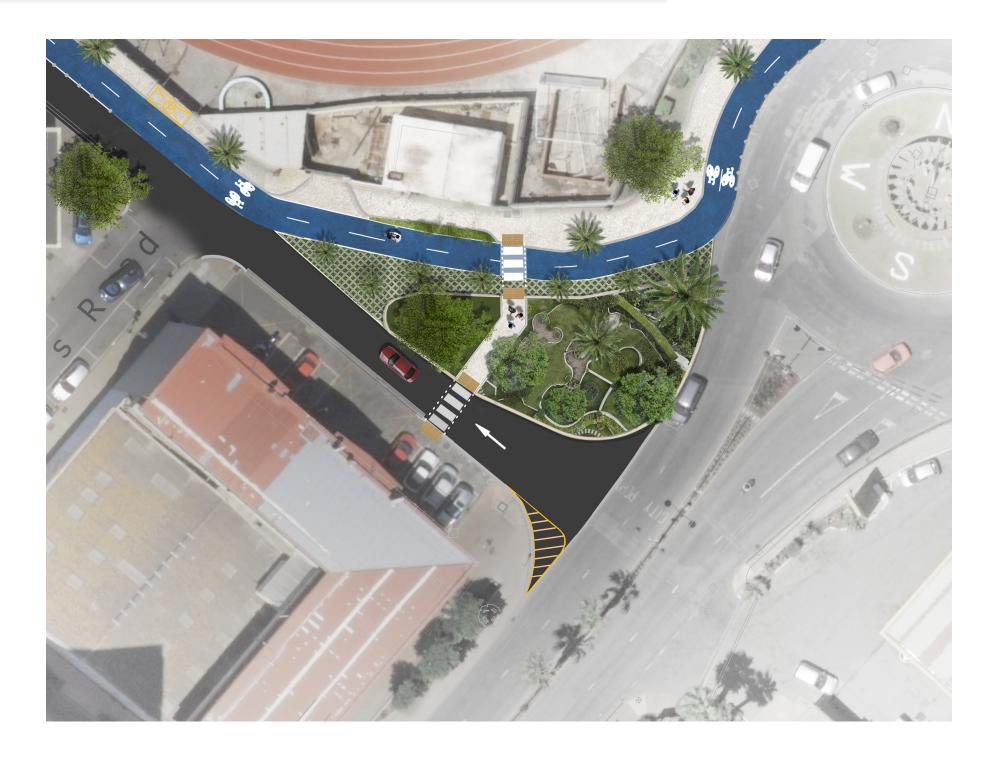

### Cycle Route Area Zone - Route 1

Bayside Road - Main Route

Master Plan of Route

Master Plan – Close up Showing Entrance From South

Comparative Views - Phase 1 North Entrance

Existing View - Bayside Road