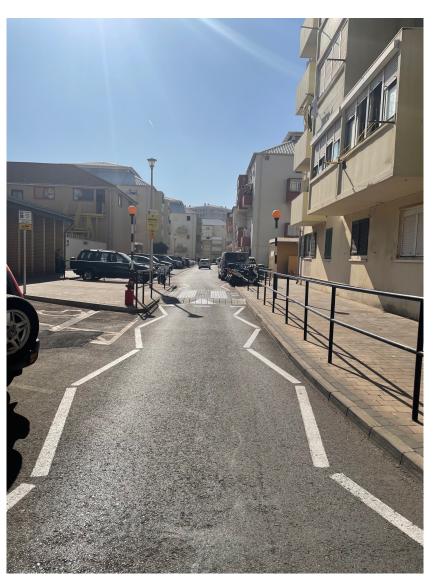

### Cycle Route Area Zone – Route 2

Glacis Road - Main Route

Master Plan of Route

Master Plan of Route - Close ups showing public realm