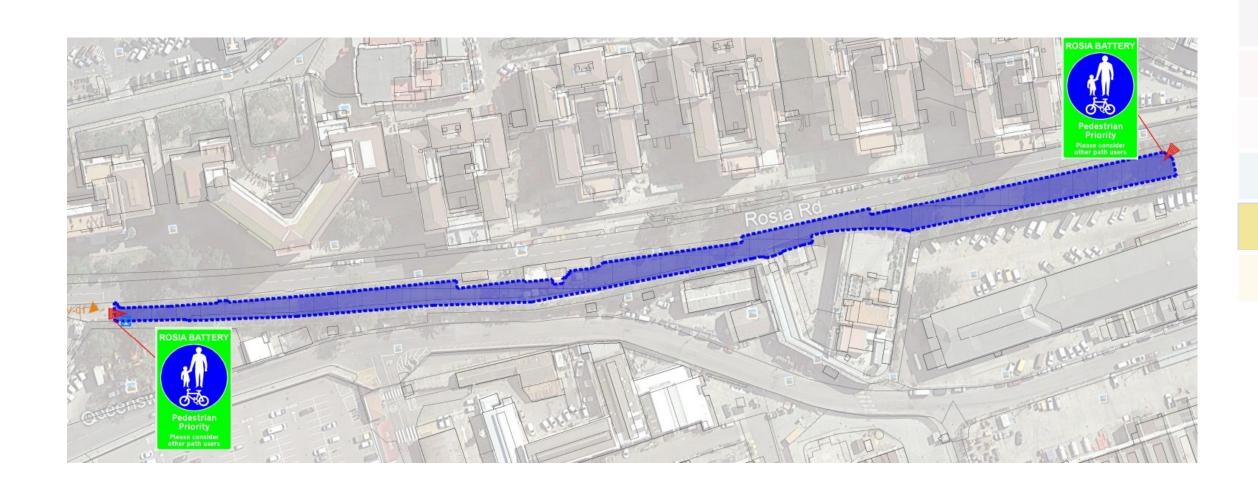

### **Cycle Route Area Zone- Route 8**

Trafalgar Gate/ Ragged Staff/ Rosia Road/ Saluting Battery - Main Route

Existing condition