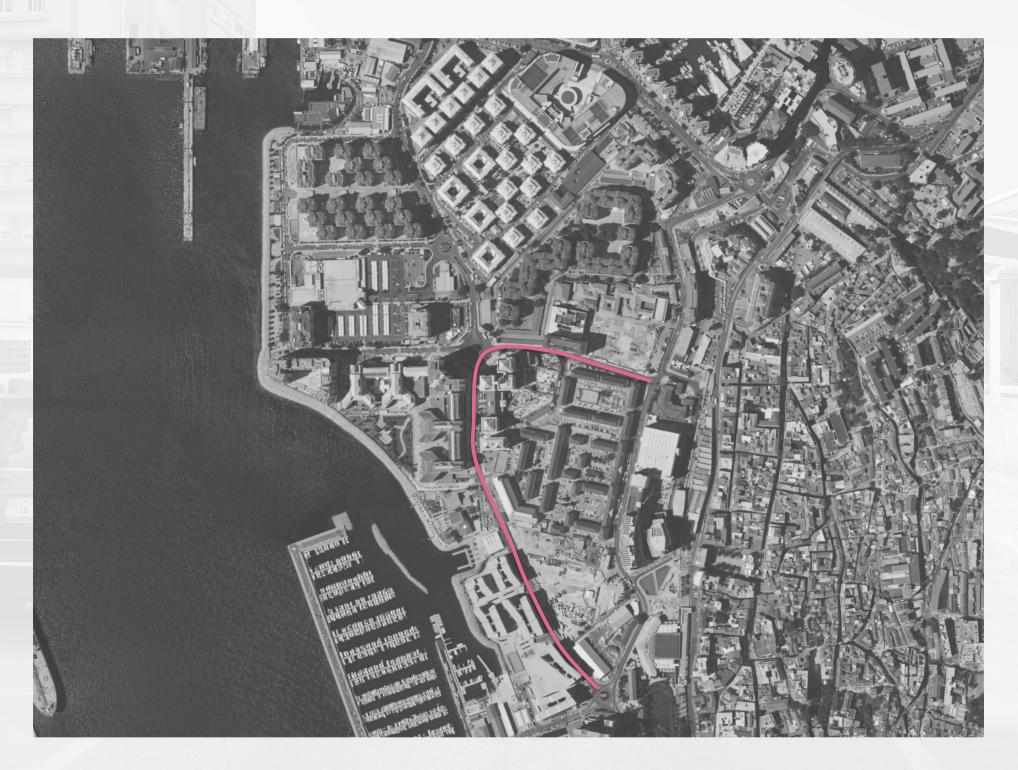

### Cycle Route Area Zone - Route 1

Bayside Road - Main Route

Master Plan of Route

Master Plan – Close up Showing Entrance From South

Comparative Views - Phase 1 North Entrance

Existing View - Bayside Road