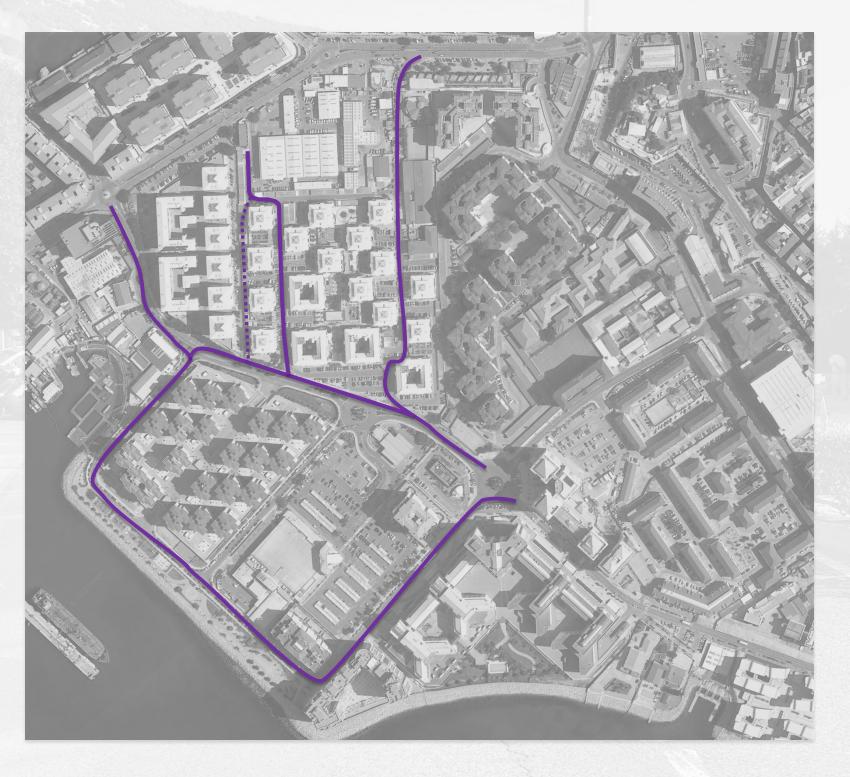

### **Cycle Route Area Zones**

Full Route

Route 2 Glacis Road Route 3 Waterport Road Route 4 Varyl Begg, Gib V, Evacuation Roundabout Harbour Views Road.

Route 5
Europort Avenue,
Europort

Route 6 Queensway Route 7
Bishop Caruana,
Mid harbours
Kings Warf,
Waterfront,
Queensway South

Route 8 Trafalgar Gate/ Ragged Staff/ Rosia Road/ Saluting Battery

Route 9 – Camp Bay Road, Keightley Way, Europa Point Airport, Devils Tower Road

Eastside – Sir Herbert
Miles Road, Dudley Ward Tunnel,
Europa Advance Road