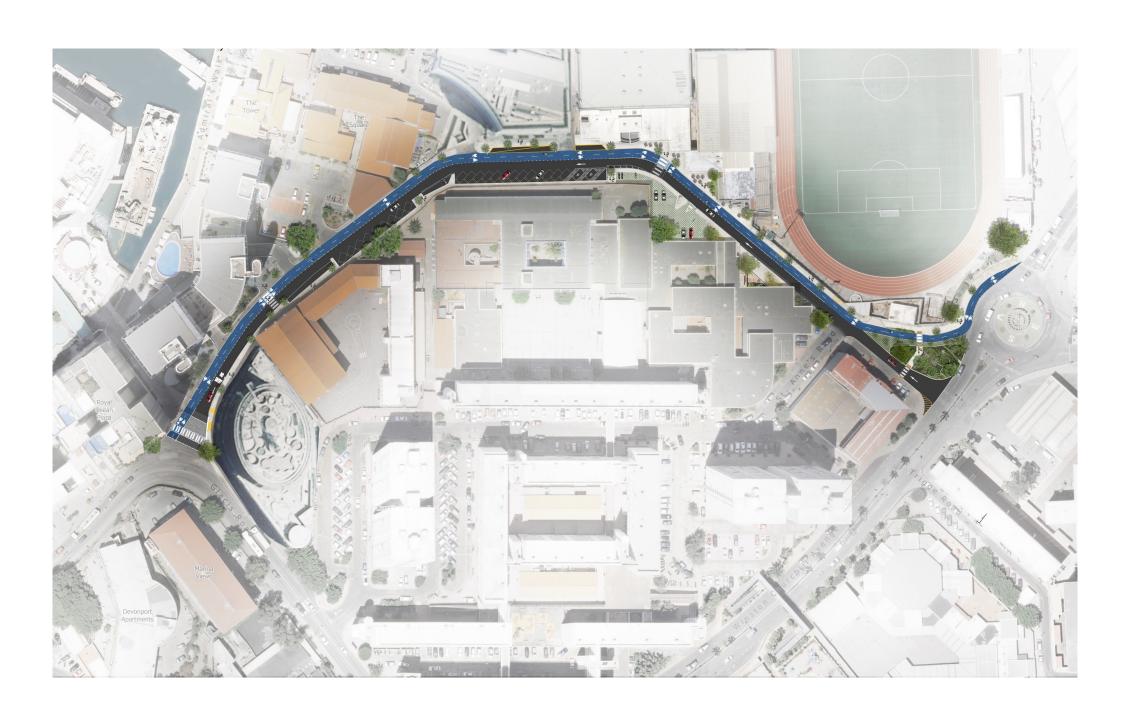

### Cycle Route Area Zone - Route 1

Bayside Road - Main Route

Master Plan of Route

Master Plan – Close up Showing Entrance From South

Comparative Views - Phase 1 North Entrance

Existing View - Bayside Road