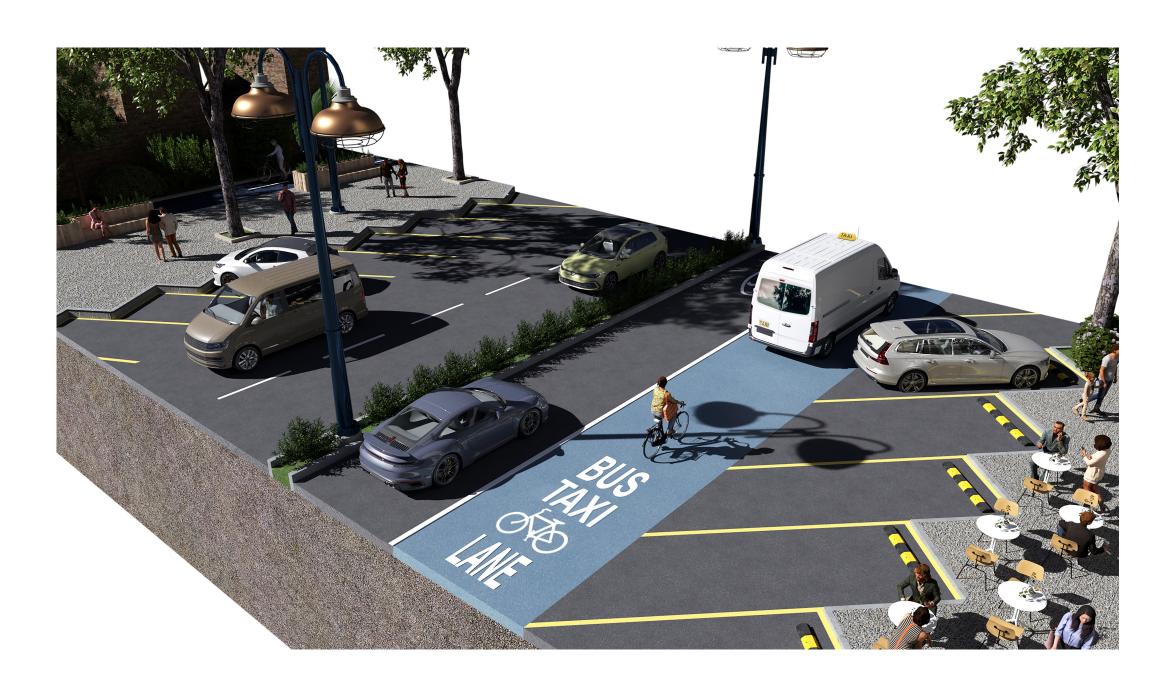

### **Cycle Route Area Zone – Route 3**

Waterport Road - Main Route

3D Visual - Typical section of street (Option A)

3D Visual - Typical section of street (Option A)

3D Visual - Typical section of street (Option A)

3D Visual – Typical section of street (Option A)

3D Visual – Typical section of street (Option B)

3D Visual – Typical section of street (Option B)

3D Visual – Typical section of street (Option B)

3D Visual – Typical section of street (Option C)

3D Visual – Typical section of street (Option C)

3D Visual – Typical section of street (Option C)