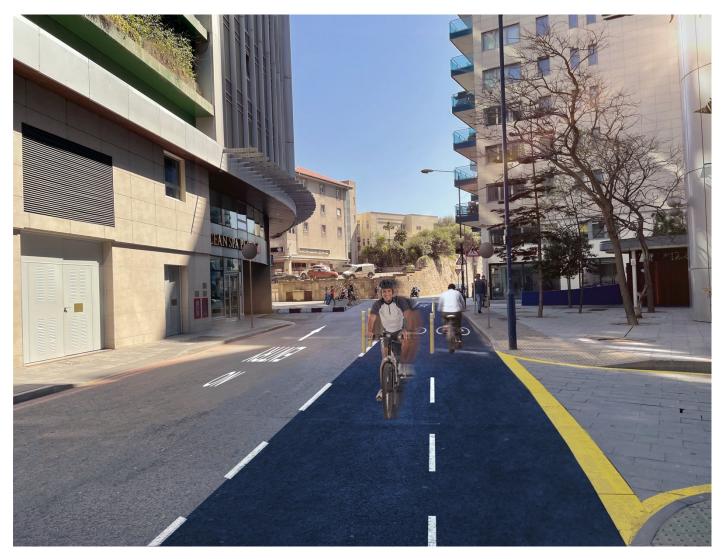

### Cycle Route Area Zone - Route 1

Bayside Road - Main Route

Master Plan of Route

Master Plan – Close up Showing Entrance From South

Comparative Views - Phase 1 North Entrance

Existing View - Bayside Road

Initial Concept Montage – Bayside Road (Phase 1) Artist's Impression

Comparative Views – Phase 3 North Entrance

Existing View - Bayside Road

Initial Concept Montage – Bayside Road (Phase 3) Artist's Impression