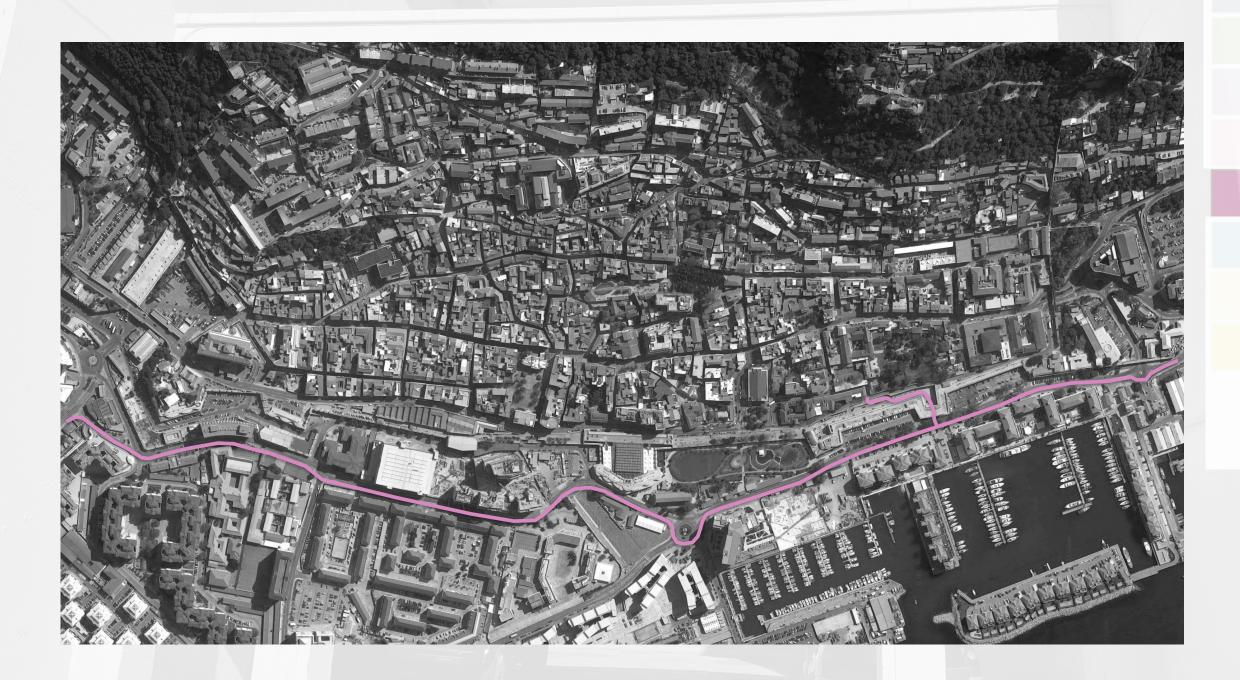

### Cycle Route Area Zone – Route 7

Bishop Caruana / Kings' Wharf / Waterfront / Queensway South - Main Route

Appendix A

### Mid Harbour Route

Existing View - Mid Harbour

Initial Concept Montage – Mid Harbour Artist's Impression

Existing View - Kings Wharf

Initial Concept Montage – Kings Wharf Artist's Impression