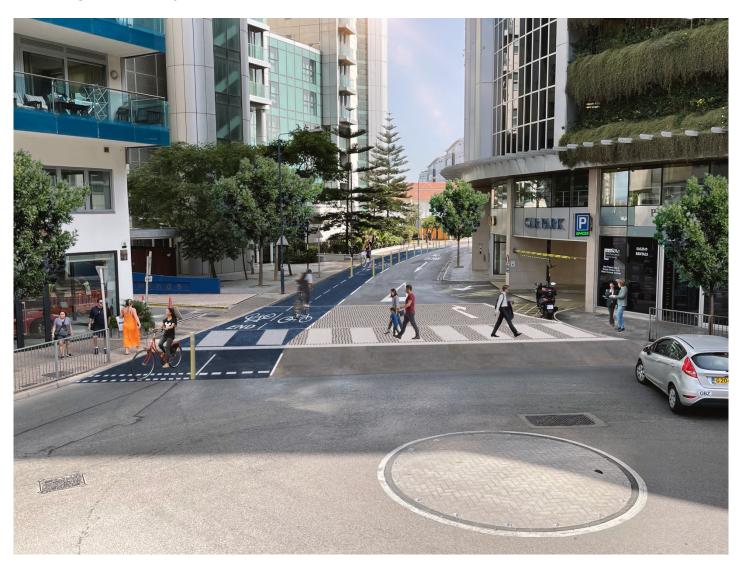

### Cycle Route Area Zone - Route 1

Bayside Road - Main Route

Master Plan of Route

Master Plan – Close up Showing Entrance From South

Comparative Views - Phase 1 North Entrance

Existing View - Bayside Road

Initial Concept Montage – Bayside Road (Phase 1) Artist's Impression

Comparative Views – Phase 3 North Entrance

Existing View - Bayside Road

Initial Concept Montage – Bayside Road (Phase 3) Artist's Impression