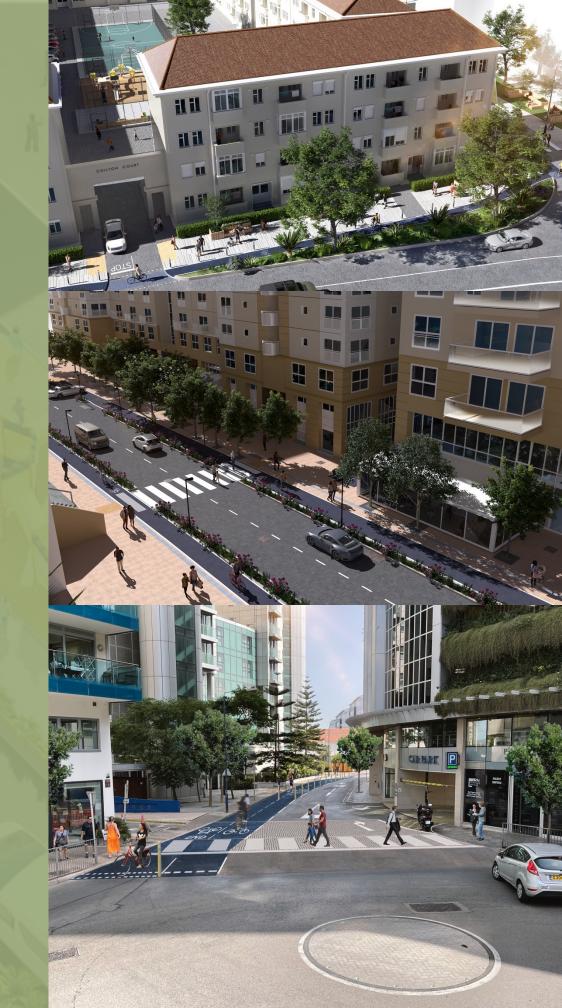

### Queensway Route

Masterplan of Route

3D Visual - Queensway / Chilton Court

### **Cycle Route Area Zone – Route 3**

Waterport Road - Main Route

3D Visual - Typical section of street (Option A)

3D Visual - Typical section of street (Option A)

3D Visual - Typical section of street (Option A)

### Airport , Devils Tower Road Cycle Route

Master Plan of Route

Segregated 2-way cycle lane

Segregated 1-way cycle lane

Shared roads with cycle marking and signs

3

1

2