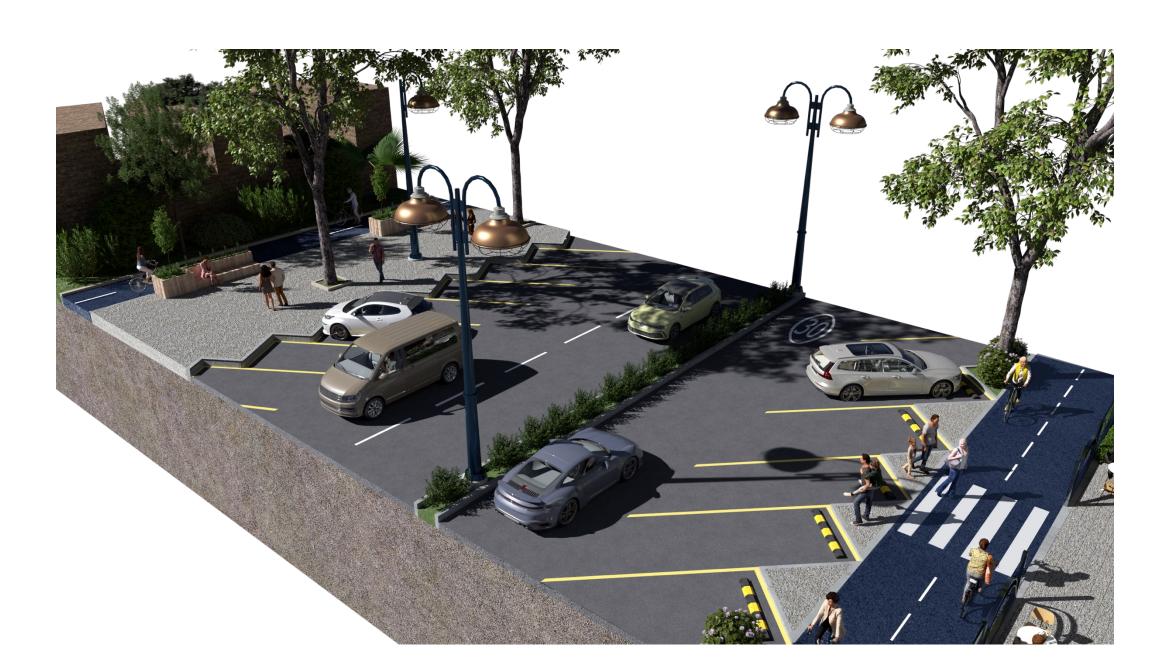

### **Cycle Route Area Zone – Route 3**

Waterport Road - Main Route

3D Visual - Typical section of street (Option A)

3D Visual - Typical section of street (Option A)

3D Visual - Typical section of street (Option A)

3D Visual – Typical section of street (Option A)

3D Visual – Typical section of street (Option B)

3D Visual – Typical section of street (Option B)

3D Visual – Typical section of street (Option B)

3D Visual – Typical section of street (Option C)

3D Visual – Typical section of street (Option C)

3D Visual – Typical section of street (Option C)