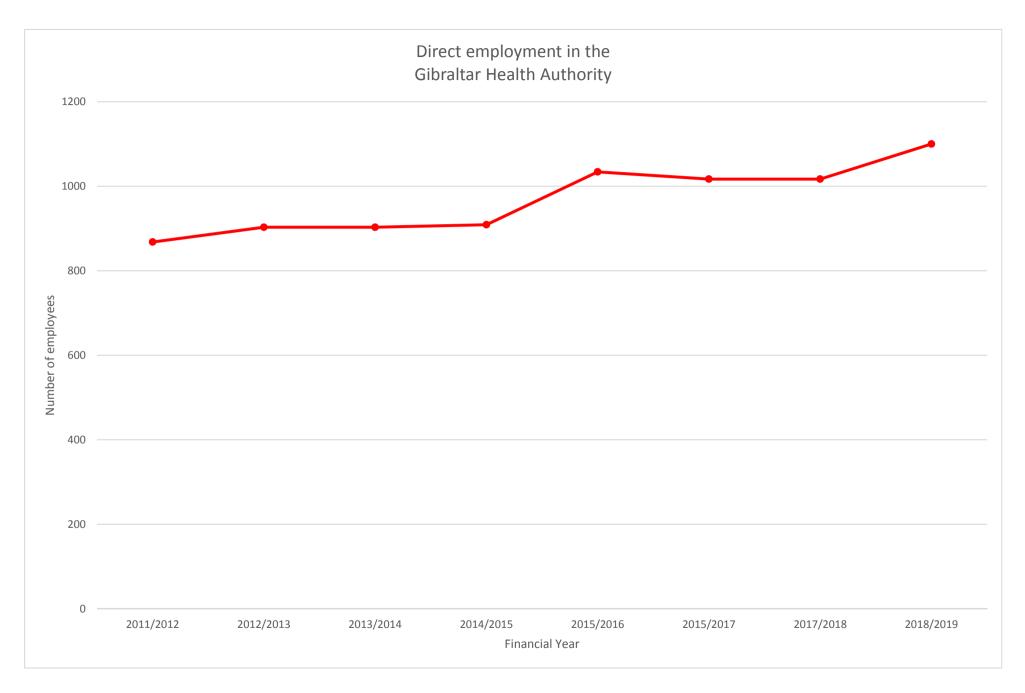

The Chief Minister, the Hon Fabian Picardo QC MP, said: "I am looking forward to meeting with Unite colleagues in the GHA. I want to set the record straight in meetings directly with them.

"Firstly, I will recommit to the fact that there will not be any privatisation in the GHA by the back door or at all. Since we have been elected there have been more people directly employed in the GHA than ever before. We inherited 868 people directly employed. This week I have sent an Estimates Book to the Parliament which provides for 1,100 to be directly employed by the GHA in this financial year. This is the opposite direction of travel to privatisation.

#### GHA employment graph

## GHA employment table

|                | Direct     |
|----------------|------------|
|                | employment |
| Financial Year | GHA        |
| 2011/2012      | 868        |
| 2012/2013      | 903        |
| 2013/2014      | 903        |
| 2014/2015      | 909        |
| 2015/2016      | 1034       |
| 2015/2017      | 1017       |
| 2017/2018      | 1017       |
| 2018/2019      | 1100       |