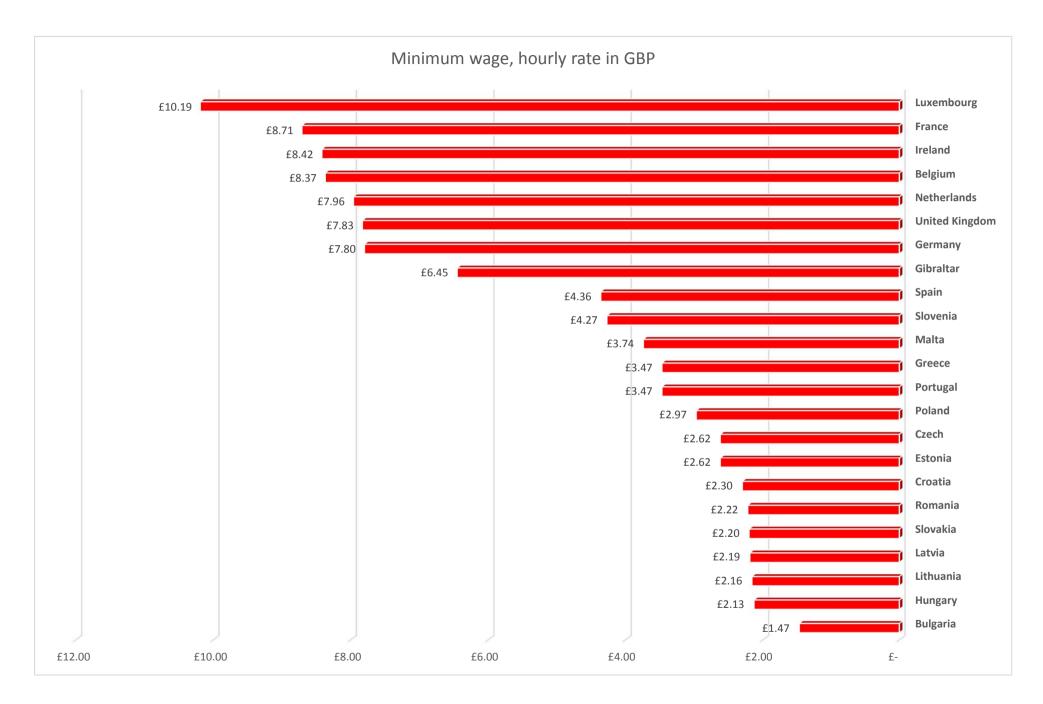

"Finally, I want to address Howard's statement that the minimum wage in Gibraltar is "measly". In fact, the Minimum Wage in Gibraltar has gone up 20% in the time I have been Chief Minister. Additionally, Gibraltar can be proud that the Minimum Wage – first introduced by the GSLP in 1988 - is now the eighth highest in Europe, according to the publically available information. In fact, the Gibraltar Minimum Wage is more than double the equivalent in ten Member States of the European Union.

## Minimum wage per hour table

| Country        |   | ly Minimum<br>ge (Euro) |   | Monthly<br>Minimum<br>Wage £ | Period |   | urly rate<br>Euro) | Hourly Rate<br>(USD) |   | lourly<br>te GBP | Exchange<br>rate<br>EUR/GBP | Exchange<br>Rate<br>USD/GBP | Effective per |
|----------------|---|-------------------------|---|------------------------------|--------|---|--------------------|----------------------|---|------------------|-----------------------------|-----------------------------|---------------|
| Luxembourg     | € | 1,998.59                | £ | 1,762.56                     | Month  | € | 11.55              |                      | £ | 10.19            | 0.8819                      | 0.7361                      | 01-Jan-17     |
| France         | € | 1,498.47                | £ | 1,321.50                     | Month  | € | 9.88               |                      | £ | 8.71             | 0.8819                      | 0.7361                      | 01-Jan-18     |
| Ireland        | € | 1,563.25                | £ | 1,378.63                     | Hour   | € | 9.55               |                      | £ | 8.42             | 0.8819                      | 0.7361                      | 01-Jan-18     |
| Belgium        | € | 1,562.59                | £ | 1,378.05                     | Month  | € | 9.49               |                      | £ | 8.37             | 0.8819                      | 0.7361                      | 01-Jun-17     |
| Netherlands    | € | 1,578.00                | £ | 1,391.64                     | Month  | € | 9.03               |                      | £ | 7.96             | 0.8819                      | 0.7361                      | 01-Jan-18     |
| United Kingdom |   |                         | £ | 1,270.00                     | Hour   |   |                    |                      | £ | 7.83             | 0.8819                      | 0.7361                      | 01-Apr-17     |
| Germany        | € | 1,498.00                | £ | 1,321.09                     | Hour   | € | 8.84               |                      | £ | 7.80             | 0.8819                      | 0.7361                      | 01-Jan-17     |
| Gibraltar      |   |                         |   |                              |        |   |                    |                      | £ | 6.45             |                             |                             |               |
| Spain          | € | 858.55                  | £ | 757.16                       | Month  | € | 4.94               |                      | £ | 4.36             | 0.8819                      | 0.7361                      | 01-Jan-18     |
| Slovenia       | € | 842.79                  | £ | 743.26                       | Month  | € | 4.84               |                      | £ | 4.27             | 0.8819                      | 0.7361                      | 01-Jan-18     |
| Malta          | € | 747.50                  | £ | 659.22                       | Week   | € | 4.24               |                      | £ | 3.74             | 0.8819                      | 0.7361                      | 01-Jan-18     |
| Greece         | € | 683.76                  | £ | 603.01                       | Month  | € | 3.94               |                      | £ | 3.47             | 0.8819                      | 0.7361                      | 14-Feb-12     |
| Portugal       | € | 676.67                  | £ | 596.76                       | Month  | € | 3.94               |                      | £ | 3.47             | 0.8819                      | 0.7361                      | 01-Jan-18     |
| Poland         | € | 503.00                  | £ | 443.60                       | Month  |   |                    | \$4.04               | £ | 2.97             | 0.8819                      | 0.7361                      | 01-Jan-18     |
| Czech          | € | 480.00                  | £ | 423.31                       | Month  |   |                    | \$3.56               | £ | 2.62             | 0.8819                      | 0.7361                      | 01-Jan-18     |
| Estonia        | € | 500.00                  | £ | 440.95                       | Month  | € | 2.97               |                      | £ | 2.62             | 0.8819                      | 0.7361                      | 01-Jan-18     |
| Croatia        | € | 462.00                  | £ | 407.44                       | Month  |   |                    | \$3.12               | £ | 2.30             | 0.8819                      | 0.7361                      | 01-Jan-18     |
| Romania        | € | 409.00                  | £ | 360.70                       | Month  |   |                    | \$3.01               | £ | 2.22             | 0.8819                      | 0.7361                      | 01-Jan-18     |
| Slovakia       | € | 480.00                  | £ | 423.31                       | Month  | € | 2.50               |                      | £ | 2.20             | 0.8819                      | 0.7361                      | 01-Jan-18     |
| Latvia         | € | 430.00                  | £ | 379.22                       | Month  | € | 2.48               |                      | £ | 2.19             | 0.8819                      | 0.7361                      | 01-Jan-18     |
| Lithuania      | € | 400.00                  | £ | 352.76                       | Month  | € | 2.45               |                      | £ | 2.16             | 0.8819                      | 0.7361                      | 01-Jan-18     |
| Hungary        | € | 445.00                  | £ | 392.45                       | Month  |   |                    | \$2.89               | £ | 2.13             | 0.8819                      | 0.7361                      | 01-Jan-18     |
| Bulgaria       | € | 261.00                  | £ | 230.18                       | Month  |   |                    | \$2.00               | £ | 1.47             | 0.8819                      | 0.7361                      | 01-Jan-18     |

#### European Countries - Minimum Wage