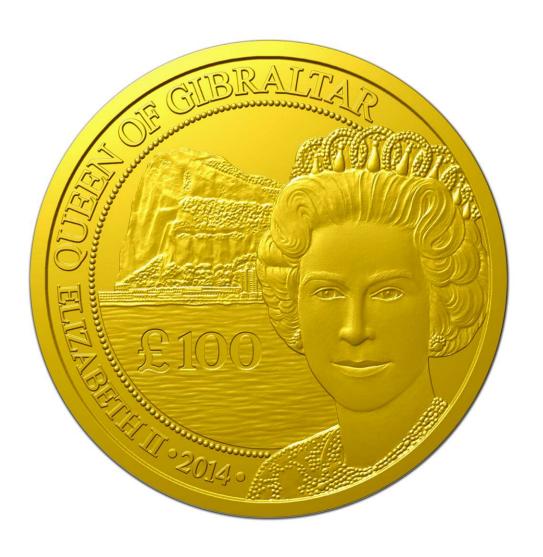

## HM Government of Gibraltar releases a very exclusive limited edition of only 20 Gibraltar Gold Royal coins struck in 24kt fine gold (99.99%)

Following the highly successful launch of the Royal Silver coin series, HM Government of Gibraltar in partnership with the Gibraltar International Mint has released today a very exclusive edition of only 20 Gold Proof coins. The coin is a legal tender coin with a face value of £100 containing one troy ounce of 24kt fine gold (99.99%).

The exclusive Gibraltar GOLD ROYAL is engraved on the obverse with a timeless effigy of Her Majesty Queen Elizabeth II, together with the image of the Rock of Gibraltar in the background and the inscription "Queen of Gibraltar". The reverse of the Gibraltar GOLD ROYAL depicts the Coat of Arms of Gibraltar.

| Denomination | Edition<br>Limit | Diameter | Metal          | Weight     | Rim/ Shape<br>Description |
|--------------|------------------|----------|----------------|------------|---------------------------|
| £100         | 20               | 37.00mm  | Gold-24 carats | 31.1035gms | Milled edge               |