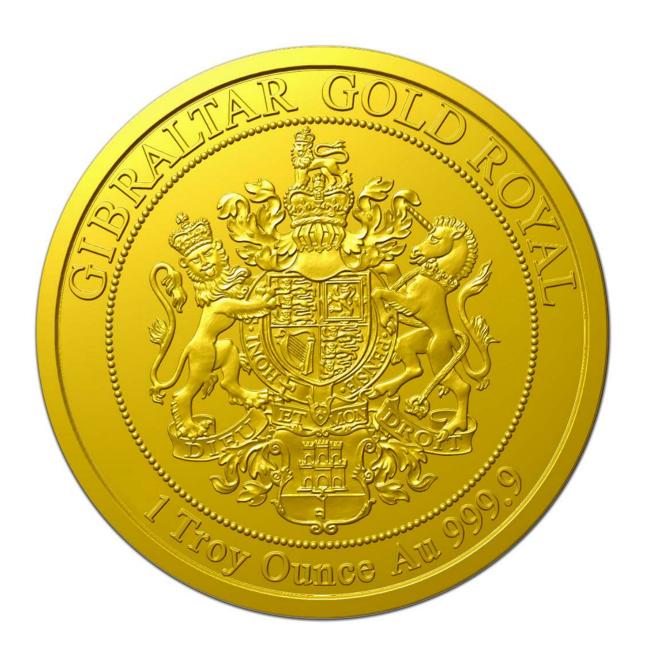

## HM Government of Gibraltar releases a very exclusive limited edition of only 20 Gibraltar Gold Royal coins struck in 24kt fine gold (99.99%)

Following the highly successful launch of the Royal Silver coin series, HM Government of Gibraltar in partnership with the Gibraltar International Mint has released today a very exclusive edition of only 20 Gold Proof coins. The coin is a legal tender coin with a face value of £100 containing one troy ounce of 24kt fine gold (99.99%).

The exclusive Gibraltar GOLD ROYAL is engraved on the obverse with a timeless effigy of Her Majesty Queen Elizabeth II, together with the image of the Rock of Gibraltar in the background and the inscription "Queen of Gibraltar". The reverse of the Gibraltar GOLD ROYAL depicts the Coat of Arms of Gibraltar.

| Denomination | Edition<br>Limit | Diameter | Metal          | Weight     | Rim/ Shape<br>Description |
|--------------|------------------|----------|----------------|------------|---------------------------|
| £100         | 20               | 37.00mm  | Gold-24 carats | 31.1035gms | Milled edge               |