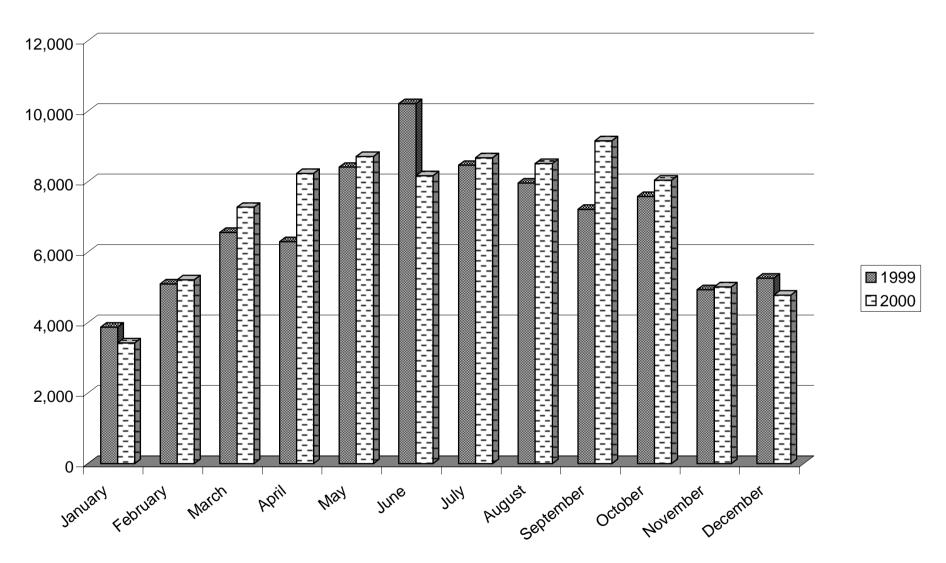

**CHART 9 - VISITOR ARRIVALS BY AIR** 

Table 10: Visitor Arrivals by Land, 1999 - 2000

| MONTH     | PERSONS   |           | %      | MOTOR VEHICLES |           | %      | COACHES |        | %      |
|-----------|-----------|-----------|--------|----------------|-----------|--------|---------|--------|--------|
|           | 1999      | 2000      | change | 1999           | 2000      | change | 1999    | 2000   | change |
| JANUARY   | 448,767   | 481,212   | +7.2   | 120,910        | 125,119   | +3.5   | 521     | 587    | +12.7  |
| FEBRUARY  | 306,806   | 507,167   | +65.3  | 49,355         | 125,676   | +154.6 | 495     | 850    | +71.7  |
| MARCH     | 434,568   | 584,973   | +34.6  | 66,920         | 132,705   | +98.3  | 947     | 1,317  | +39.1  |
| APRIL     | 441,708   | 602,004   | +36.3  | 88,337         | 126,991   | +43.8  | 1,139   | 1,483  | +30.2  |
| MAY       | 459,069   | 589,039   | +28.3  | 98,375         | 130,146   | +32.3  | 1,268   | 1,593  | +25.6  |
| JUNE      | 464,264   | 571,807   | +23.2  | 94,752         | 129,563   | +36.7  | 1,140   | 1,260  | +10.5  |
| JULY      | 533,171   | 606,867   | +13.8  | 115,747        | 135,571   | +17.1  | 971     | 1,176  |        |
| AUGUST    | 607,487   | 710,620   | +17.0  | 123,522        | 145,934   | +18.1  | 1,045   | 1,205  | +15.3  |
| SEPTEMBER | 585,615   | 652,972   | +11.5  | 125,459        | 136,082   | +8.5   | 1,395   | 1,621  | +16.2  |
| OCTOBER   | 579,364   | 650,227   | +12.2  | 110,605        | 140,196   |        | -       | 1,730  |        |
| NOVEMBER  | 529,834   | 558,418   | +5.4   | 122,520        | 132,898   | +8.5   | 933     | 1,170  | +25.4  |
| DECEMBER  | 527,293   | 515,915   | -2.2   | 125,950        | 128,229   | +1.8   | 614     | 771    | +25.6  |
| TOTAL     | 5,917,946 | 7,031,221 | +18.8  | 1,242,452      | 1,589,110 | +27.9  | 11,987  | 14,763 | +23.2  |

## **CHART 10 - VISITOR ARRIVALS BY LAND**