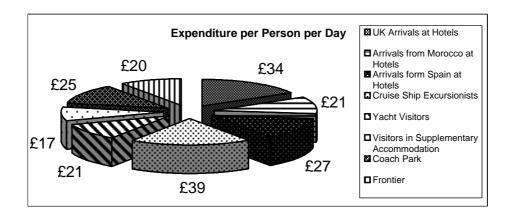

<u>Table 4: Expenditure excluding Accommodation - Average Amount Spent</u> <u>per Person per Day, 2000</u>

| CATEGORY                                   | Average Expenditure<br>per Person per Day |
|--------------------------------------------|-------------------------------------------|
| UK Arrivals at Hotels                      | £34                                       |
| Arrivals from Morocco at Hotels            | £21                                       |
| Arrivals from Spain at Hotels              | £27                                       |
| Cruise Ship Excursionists                  | £39                                       |
| Yacht Visitors                             | £21                                       |
| Visitors in Supplementary<br>Accommodation | £17                                       |
| Excursionists from Spain                   |                                           |
| Coach Park<br>Frontier                     | £25<br>£20                                |