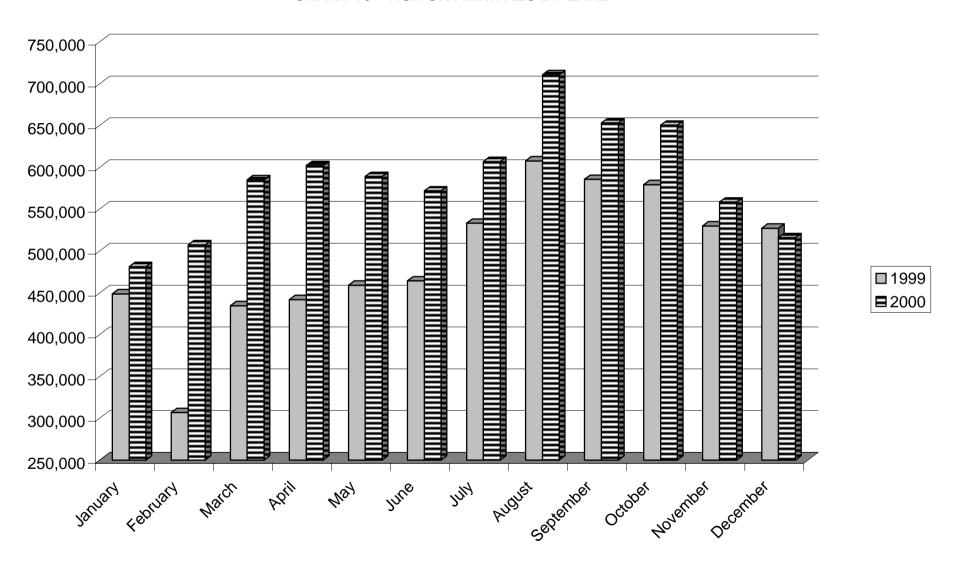

**CHART 9 - VISITOR ARRIVALS BY AIR** 

Table 10: Visitor Arrivals by Land, 1999 - 2000

| MONTH     | PERSONS   |           | %      | MOTOR VEHICLES |           | %      | COACHES |        | %      |
|-----------|-----------|-----------|--------|----------------|-----------|--------|---------|--------|--------|
|           | 1999      | 2000      | change | 1999           | 2000      | change | 1999    | 2000   | change |
| JANUARY   | 448,767   | 481,212   | +7.2   | 120,910        | 125,119   | +3.5   | 521     | 587    | +12.7  |
| FEBRUARY  | 306,806   | 507,167   | +65.3  | 49,355         | 125,676   | +154.6 | 495     | 850    | +71.7  |
| MARCH     | 434,568   | 584,973   | +34.6  | 66,920         | 132,705   | +98.3  | 947     | 1,317  | +39.1  |
| APRIL     | 441,708   | 602,004   | +36.3  | 88,337         | 126,991   | +43.8  | 1,139   | 1,483  | +30.2  |
| MAY       | 459,069   | 589,039   | +28.3  | 98,375         | 130,146   | +32.3  | 1,268   | 1,593  | +25.6  |
| JUNE      | 464,264   | 571,807   | +23.2  | 94,752         | 129,563   | +36.7  | 1,140   | 1,260  | +10.5  |
| JULY      | 533,171   | 606,867   | +13.8  | 115,747        | 135,571   | +17.1  | 971     | 1,176  |        |
| AUGUST    | 607,487   | 710,620   | +17.0  | 123,522        | 145,934   | +18.1  | 1,045   | 1,205  | +15.3  |
| SEPTEMBER | 585,615   | 652,972   | +11.5  | 125,459        | 136,082   | +8.5   | 1,395   | 1,621  | +16.2  |
| OCTOBER   | 579,364   | 650,227   | +12.2  | 110,605        | 140,196   |        | -       | 1,730  |        |
| NOVEMBER  | 529,834   | 558,418   | +5.4   | 122,520        | 132,898   | +8.5   | 933     | 1,170  | +25.4  |
| DECEMBER  | 527,293   | 515,915   | -2.2   | 125,950        | 128,229   | +1.8   | 614     | 771    | +25.6  |
| TOTAL     | 5,917,946 | 7,031,221 | +18.8  | 1,242,452      | 1,589,110 | +27.9  | 11,987  | 14,763 | +23.2  |

## **CHART 10 - VISITOR ARRIVALS BY LAND**