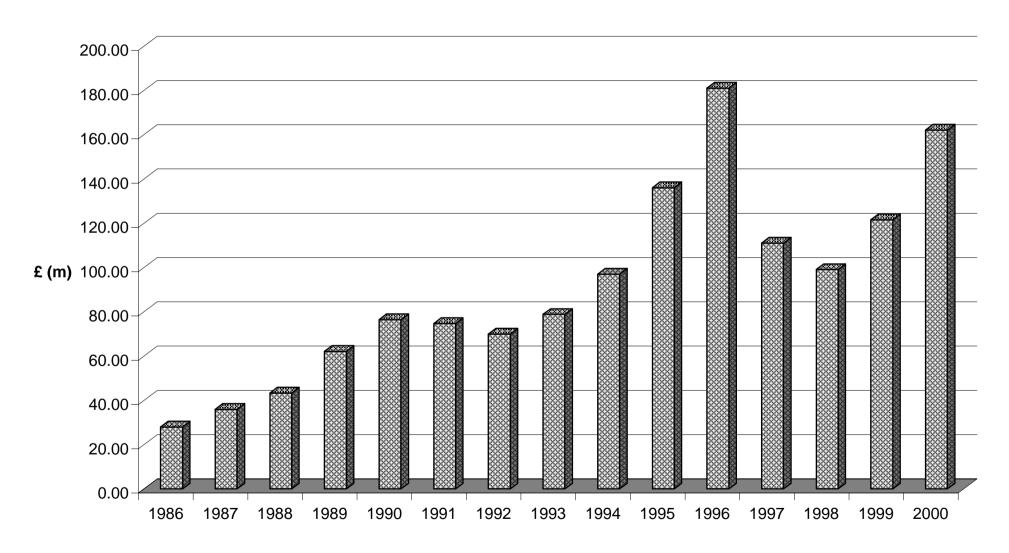

Table 5: Tourist Expenditure in Gibraltar, 1986 -2000

# (£ million)

|                                               | 1986  | 1987  | 1988  | 1989  | 1990  | 1991  | 1992  | 1993  | 1994  | 1995   | 1996   | 1997   | 1998  | 1999   | 2000   |
|-----------------------------------------------|-------|-------|-------|-------|-------|-------|-------|-------|-------|--------|--------|--------|-------|--------|--------|
| Visitor Arrivals<br>at Hotels                 | 7.37  | 8.92  | 10.32 | 13.40 | 16.08 | 12.12 | 13.40 | 9.28  | 12.58 | 12.81  | 8.43   | 17.36  | 10.65 | 12.49  | 12.46  |
| Excursionists from Morocco                    | 0.34  | 0.42  | 0.31  | 0.24  | 0.30  | 0.05  | 0.05  | 0.03  | -     | -      | -      | 0.01   | 0.02  | 0.02   | 0.02   |
| Excursionists from Cruises                    | 0.96  | 1.28  | 1.27  | 0.62  | 0.75  | 0.83  | 1.42  | 1.35  | 1.46  | 3.00   | 3.08   | 1.84   | 3.81  | 5.77   | 5.40   |
| Yacht Visitors                                | 1.58  | 1.56  | 1.73  | 1.86  | 1.95  | 1.83  | 2.23  | 1.93  | 2.12  | 2.42   | 0.81   | 1.39   | 0.21  | 0.29   | 0.38   |
| Visitors in<br>Supplementary<br>Accommodation | 1.99  | 2.53  | 2.64  | 3.74  | 2.89  | 3.38  | 2.70  | 2.93  | 5.11  | 5.78   | 7.46   | 6.71   | 5.10  | 5.15   | 4.91   |
| Visitors in Transit                           | 0.17  | 0.72  | 1.39  | 1.37  | 1.99  | 1.21  | 1.48  | 1.13  | 0.52  | 0.50   | 0.73   | 0.86   | 0.37  | 0.34   | 0.44   |
| Excursionists from Spain                      | 15.60 | 20.48 | 25.61 | 40.88 | 52.42 | 55.30 | 48.67 | 62.17 | 75.20 | 111.50 | 160.42 | 82.69  | 78.89 | 97.51  | 138.40 |
| TOTAL                                         | 28.01 | 35.91 | 43.27 | 62.11 | 76.38 | 74.72 | 69.95 | 78.82 | 97.00 | 136.00 | 181.00 | 111.00 | 99.05 | 121.57 | 162.01 |

**Chart 5 - Tourist Expenditure** 

Table 6: Visitor arrivals in Gibraltar, 1969 - 2000

|      | ı       | Г       |           |           |
|------|---------|---------|-----------|-----------|
| YEAR | BY AIR  | BY SEA  | BY LAND   | TOTAL     |
| 1969 | 46,204  | 173,967 | -         | 220,171   |
| 1970 | 47,726  | 92,943  | -         | 140,669   |
| 1971 | 48,255  | 83,754  | -         | 132,009   |
| 1972 | 49,109  | 90,169  | -         | 139,278   |
| 1973 | 57,460  | 77,140  | -         | 134,600   |
| 1974 | 53,399  | 86,525  | -         | 139,924   |
| 1975 | 53,958  | 75,685  | -         | 129,643   |
| 1976 | 44,490  | 80,729  | -         | 125,219   |
| 1977 | 43,585  | 77,584  | -         | 121,169   |
| 1978 | 47,066  | 72,300  | -         | 119,366   |
| 1979 | 54,079  | 94,369  | -         | 148,448   |
| 1980 | 51,035  | 102,721 | -         | 153,756   |
| 1981 | 47,528  | 84,845  | -         | 132,373   |
| 1982 | 46,180  | 81,063  | 46,595    | 173,838   |
| 1983 | 45,565  | 93,456  | 643,609   | 782,630   |
| 1984 | 47,813  | 80,654  | 477,571   | 606,038   |
| 1985 | 73,664  | 77,952  | 2,260,039 | 2,411,655 |
| 1986 | 89,842  | 83,808  | 2,634,250 | 2,807,900 |
| 1987 | 123,287 | 97,955  | 2,963,248 | 3,184,490 |
| 1988 | 156,075 | 85,539  | 3,529,005 | 3,770,619 |
| 1989 | 162,438 | 78,014  | 3,743,725 | 3,984,177 |
| 1990 | 132,468 | 84,815  | 4,155,975 | 4,373,258 |
| 1991 | 96,829  | 63,655  | 3,909,741 | 4,070,225 |
| 1992 | 87,826  | 92,312  | 4,096,033 | 4,276,171 |
| 1993 | 80,449  | 81,560  | 4,117,986 | 4,279,995 |
| 1994 | 70,180  | 87,857  | 4,011,370 | 4,169,407 |
| 1995 | 72,017  | 102,924 | 5,329,717 | 5,504,658 |
| 1996 | 66,219  | 113,988 | 6,270,235 | 6,450,442 |
| 1997 | 73,698  | 87,043  | 5,834,434 | 5,995,175 |
| 1998 | 76,477  | 111,172 | 6,516,934 | 6,704,583 |
| 1999 | 81,922  | 145,221 | 5,917,946 | 6,145,089 |
| 2000 | 85,255  | 164,571 | 7,031,221 | 7,281,047 |