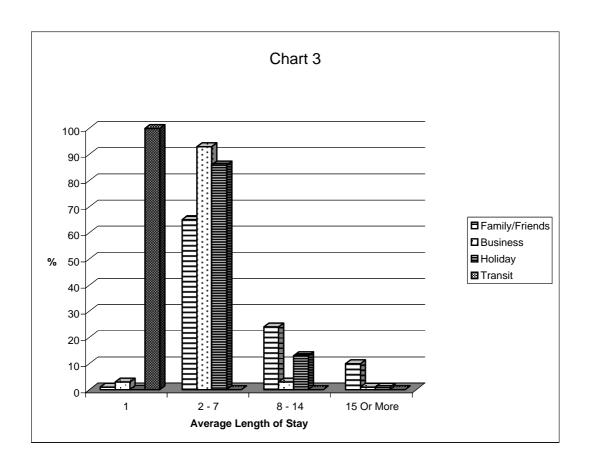

Table 3:Percentage of Visitors by Number of Days Spent in Gibraltar, 2000

|                   |     | LENGTH OF STAY |        |            |         |  |  |  |  |  |  |
|-------------------|-----|----------------|--------|------------|---------|--|--|--|--|--|--|
| CATEGORY          | 1   | 2 - 7          | 8 - 14 | 15 Or More | AVERAGE |  |  |  |  |  |  |
| UK Air Departures |     |                |        |            |         |  |  |  |  |  |  |
| Total             | 34  | 55             | 9      | 2          | 4.4     |  |  |  |  |  |  |
| Family/Friends    | 1   | 65             | 24     | 10         | 7.8     |  |  |  |  |  |  |
| Business          | 3   | 93             | 3      | 1          | 3.7     |  |  |  |  |  |  |
| Holiday           | -   | 86             | 13     | 1          | 6.2     |  |  |  |  |  |  |
| Transit           | 100 | -              | -      | -          | 1.0     |  |  |  |  |  |  |