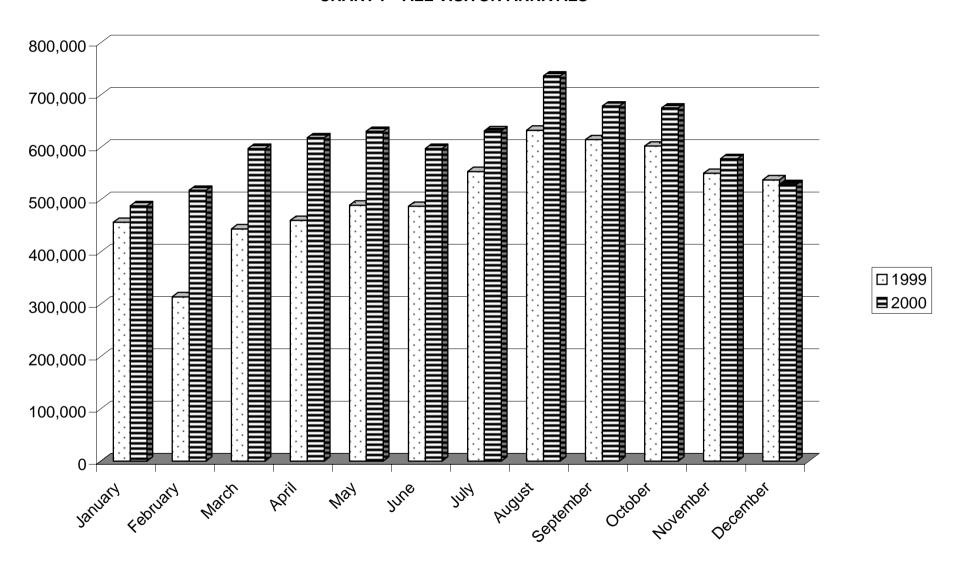

# **CHART 6 - VISITOR ARRIVALS**

Table 7: All Visitor Arrivals, 1999 - 2000

|           | BY SEA  |         | %      | BY .   | BY AIR % BY LAND |        | AND       | %         | TO <sup>-</sup> | ΓAL       | %         |        |
|-----------|---------|---------|--------|--------|------------------|--------|-----------|-----------|-----------------|-----------|-----------|--------|
| MONTH     | 1999    | 2000    | change | 1999   | 2000             | change | 1999      | 2000      | change          | 1999      | 2000      | change |
| JANUARY   | 4,114   | 3,664   | -10.9  | 3,874  | 3,425            | -11.6  | 448,767   | 481,212   | +7.2            | 456,755   | 488,301   | +6.9   |
| FEBRUARY  | 2,465   | 5,446   | +120.9 | 5,101  | 5,216            | +2.3   | 306,806   | 507,167   | +65.3           | 314,372   | 517,829   | +64.7  |
| MARCH     | 3,163   | 5,734   | +81.3  | 6,566  | 7,278            | +10.8  | 434,568   | 584,973   | +34.6           | 444,297   | 597,985   | +34.6  |
| APRIL     | 12,426  | 8,176   | -34.2  | 6,297  | 8,235            | +30.8  | 441,708   | 602,004   | +36.3           | 460,431   | 618,415   | +34.3  |
| MAY       | 22,125  | 33,000  | +49.2  | 8,414  | 8,718            | +3.6   | 459,069   | 589,039   | +28.3           | 489,608   | 630,757   | +28.8  |
| JUNE      | 12,703  | 17,946  | +41.3  | 10,223 | 8,171            | -20.1  | 464,264   | ,         | +23.2           | 487,190   | 597,924   | +22.7  |
| JULY      | 12,103  | 15,977  | +32.0  | 8,469  | 8,680            | +2.5   | 533,171   | 606,867   | +13.8           | 553,743   | 631,524   | +14.0  |
| AUGUST    | 17,511  | 17,554  | +0.2   | 7,968  | 8,518            | +6.9   | 607,487   | 710,620   | +17.0           | 632,966   | 736,692   | +16.4  |
| SEPTEMBER | 21,898  | 16,976  | -22.5  | 7,222  | 9,162            | +26.9  | 585,615   | 652,972   | +11.5           | 614,735   | 679,110   | +10.5  |
| OCTOBER   | 15,650  | 17,014  | +8.7   | 7,584  | 8,049            | +6.1   | 579,364   | ,         | +12.2           | 602,598   | -         |        |
| NOVEMBER  | 15,628  | 14,799  | -5.3   | -      | 5,021            | +1.7   | 529,834   |           |                 | 550,401   | 578,238   |        |
| DECEMBER  | 5,435   | 8,285   | +52.4  | 5,265  | 4,782            | -9.2   | 527,293   | 515,915   | -2.2            | 537,993   | 528,982   | -1.7   |
| TOTAL     | 145,221 | 164,571 | +13.3  | 81,922 | 85,255           | +4.1   | 5,917,946 | 7,031,221 | +18.8           | 6,145,089 | 7,281,047 | +18.5  |

## **CHART 7 - ALL VISITOR ARRIVALS**

Table 8: Visitor Arrivals by Sea, 1999 - 2000

| CRUISE    |         | SHIPS   | SHIPS % |        | YACHTS |        | % ОТНЕ |       | HER %    |         | TOTAL   |        |
|-----------|---------|---------|---------|--------|--------|--------|--------|-------|----------|---------|---------|--------|
| MONTH     | 1999    | 2000    | change  | 1999   | 2000   | change | 1999   | 2000  | change   | 1999    | 2000    | change |
| JANUARY   | 3,489   | 3,189   | -8.6    |        | 285    | -33.3  |        |       |          | 4,114   | -       | -10.9  |
| FEBRUARY  | 2,010   | 4,765   | +137.1  | 339    | 555    | +63.7  | 116    |       |          | 2,465   | 5,446   | +120.9 |
| MARCH     | 2,376   | 4,735   | +99.3   |        | 663    | +1.7   | 135    |       |          | 3,163   | ,       | +81.3  |
| APRIL     | 11,046  | 6,765   | -38.8   | 1,239  | 1,142  | -7.8   | 141    | 269   |          | 12,426  | 8,176   | -34.2  |
| MAY       | 20,485  | 30,582  | +49.3   | 1,531  | 2,100  | +37.2  | 109    | 318   | +191.7   | 22,125  | 33,000  | +49.2  |
| JUNE      | 10,602  | 15,531  | +46.5   | 1,944  | 1,988  | +2.3   | 157    | 427   | +172.0   | 12,703  | 17,946  | +41.3  |
| JULY      | 9,488   | 12,433  | +31.0   | 2,479  | 2,270  | -8.4   | 136    | 1,274 | +836.8   | 12,103  | 15,977  | +32.0  |
| AUGUST    | 14,272  | 13,133  | -8.0    | 3,125  | 3,176  | +1.6   | 114    | 1,245 | +992.1   | 17,511  | 17,554  | +0.2   |
| SEPTEMBER | 19,424  | 13,929  | -28.3   | 2,288  | 1,848  | -19.2  | 186    | 1,199 | +544.6   | 21,898  | 16,976  | -22.5  |
| OCTOBER   | 13,764  | 13,657  | -0.8    | 1,809  | 1,932  | +6.8   | 77     | 1,425 | +1,750.6 | 15,650  | 17,014  | +8.7   |
| NOVEMBER  | 13,616  | 12,599  | -7.5    | 1,894  | 1,332  | -29.7  | 118    | 868   | +635.6   | 15,628  | 14,799  | -5.3   |
| DECEMBER  | 4,863   | 7,215   | +48.4   | 453    | 593    | +30.9  | 119    | 477   | +300.8   | 5,435   | 8,285   | +52.4  |
| TOTAL     | 125,435 | 138,533 | +10.4   | 18,180 | 17,884 | -1.6   | 1,606  | 8,154 | +407.7   | 145,221 | 164,571 | +13.3  |