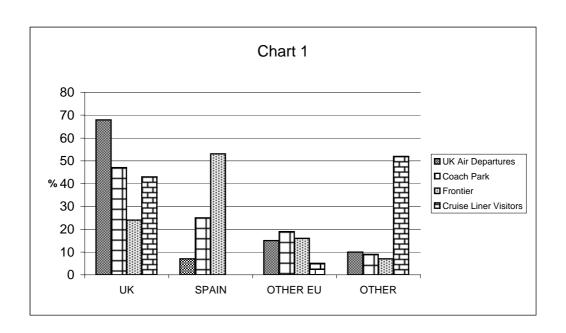

- (a) A large proportion of visitors departing by air from Gibraltar were residents of the UK (68% of all air departures to the UK).
- (b) The average length of stay of visitors departing by air to the UK who had been on holiday in Gibraltar stood at 4.4 days.
- (c) 24% of visitors by the land frontier were British, as were 43% of cruise liner passengers.

Table 1: Percentage of Visitors by Nationality, 2000

| CATEGORY                                                  | UK                         | SPAIN                  | OTHER EU                | OTHER                     |
|-----------------------------------------------------------|----------------------------|------------------------|-------------------------|---------------------------|
| UK Air Departures                                         |                            |                        |                         |                           |
| Total<br>Family/Friends<br>Business<br>Holiday<br>Transit | 68<br>72<br>78<br>79<br>43 | 7<br>-<br>1<br>-<br>21 | 15<br>7<br>6<br>9<br>32 | 10<br>21<br>15<br>14<br>4 |
| Excursionists from<br>Spain                               |                            |                        |                         |                           |
| Coach Park<br>Frontier                                    | 47<br>24                   | 25<br>53               | 19<br>16                | 9<br>7                    |
| Cruise Liner Visitors                                     | 43                         | -                      | 5                       | 52                        |