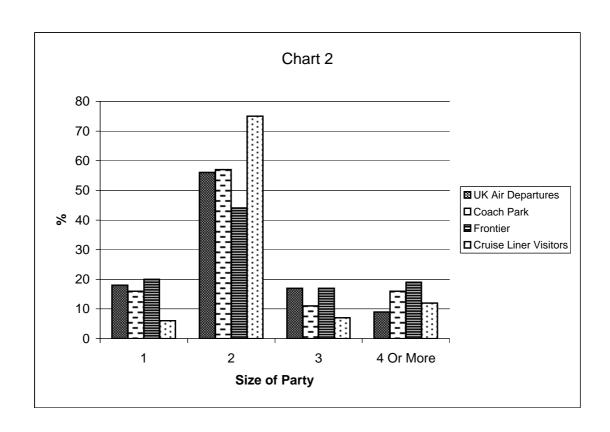

Table 2: Percentage of Visitors by Size of Party, 2000

| CATEGORY                                                  | 1                         | 2                          | 3                          | 4 Or More              | AVERAGE                         |
|-----------------------------------------------------------|---------------------------|----------------------------|----------------------------|------------------------|---------------------------------|
| UK Air Departures                                         |                           |                            |                            |                        |                                 |
| Total<br>Family/Friends<br>Business<br>Holiday<br>Transit | 18<br>14<br>46<br>2<br>28 | 56<br>47<br>35<br>71<br>51 | 17<br>25<br>13<br>19<br>13 | 9<br>14<br>6<br>8<br>8 | 2.3<br>2.5<br>2.0<br>2.3<br>2.1 |
| Excursionists from<br>Spain                               |                           |                            |                            |                        |                                 |
| Coach Park<br>Frontier                                    | 16<br>20                  | 57<br>44                   | 11<br>17                   | 16<br>19               | 2.3<br>2.4                      |
| Cruise Liner Visitors                                     | 6                         | 75                         | 7                          | 12                     | 2.3                             |