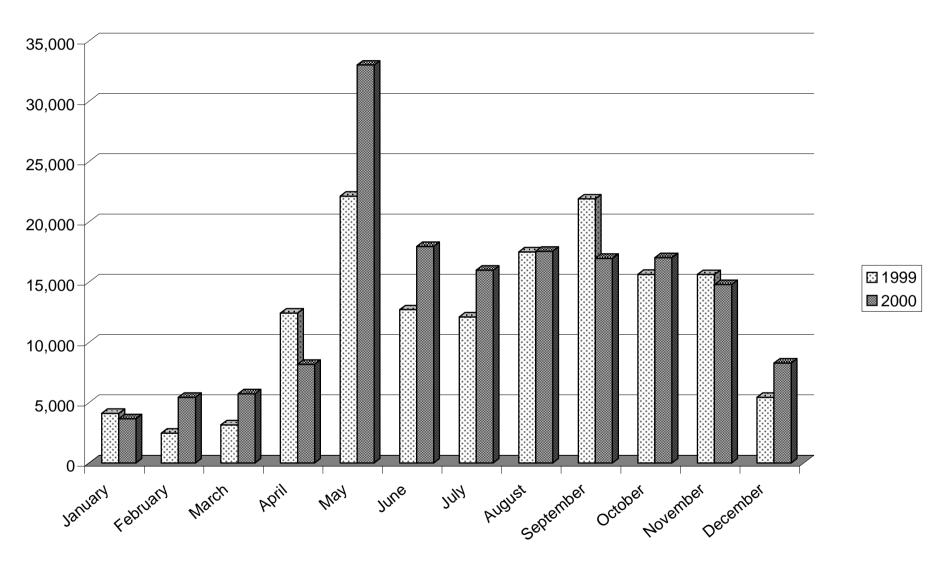

## **CHART 7 - ALL VISITOR ARRIVALS**

Table 8: Visitor Arrivals by Sea, 1999 - 2000

| CRUISE    |         | SHIPS   | SHIPS % |        | YACHTS |        | % ОТНЕ |       | HER %    |         | TOTAL   |        |
|-----------|---------|---------|---------|--------|--------|--------|--------|-------|----------|---------|---------|--------|
| MONTH     | 1999    | 2000    | change  | 1999   | 2000   | change | 1999   | 2000  | change   | 1999    | 2000    | change |
| JANUARY   | 3,489   | 3,189   | -8.6    |        | 285    | -33.3  |        |       |          | 4,114   | -       | -10.9  |
| FEBRUARY  | 2,010   | 4,765   | +137.1  | 339    | 555    | +63.7  | 116    |       |          | 2,465   | 5,446   | +120.9 |
| MARCH     | 2,376   | 4,735   | +99.3   |        | 663    | +1.7   | 135    |       |          | 3,163   | ,       | +81.3  |
| APRIL     | 11,046  | 6,765   | -38.8   | 1,239  | 1,142  | -7.8   | 141    | 269   |          | 12,426  | 8,176   | -34.2  |
| MAY       | 20,485  | 30,582  | +49.3   | 1,531  | 2,100  | +37.2  | 109    | 318   | +191.7   | 22,125  | 33,000  | +49.2  |
| JUNE      | 10,602  | 15,531  | +46.5   | 1,944  | 1,988  | +2.3   | 157    | 427   | +172.0   | 12,703  | 17,946  | +41.3  |
| JULY      | 9,488   | 12,433  | +31.0   | 2,479  | 2,270  | -8.4   | 136    | 1,274 | +836.8   | 12,103  | 15,977  | +32.0  |
| AUGUST    | 14,272  | 13,133  | -8.0    | 3,125  | 3,176  | +1.6   | 114    | 1,245 | +992.1   | 17,511  | 17,554  | +0.2   |
| SEPTEMBER | 19,424  | 13,929  | -28.3   | 2,288  | 1,848  | -19.2  | 186    | 1,199 | +544.6   | 21,898  | 16,976  | -22.5  |
| OCTOBER   | 13,764  | 13,657  | -0.8    | 1,809  | 1,932  | +6.8   | 77     | 1,425 | +1,750.6 | 15,650  | 17,014  | +8.7   |
| NOVEMBER  | 13,616  | 12,599  | -7.5    | 1,894  | 1,332  | -29.7  | 118    | 868   | +635.6   | 15,628  | 14,799  | -5.3   |
| DECEMBER  | 4,863   | 7,215   | +48.4   | 453    | 593    | +30.9  | 119    | 477   | +300.8   | 5,435   | 8,285   | +52.4  |
| TOTAL     | 125,435 | 138,533 | +10.4   | 18,180 | 17,884 | -1.6   | 1,606  | 8,154 | +407.7   | 145,221 | 164,571 | +13.3  |

# **CHART 8 - VISITOR ARRIVALS BY SEA**

Table 9: Visitor Arrivals by Air, 1999 - 2000

| MONTH                                                                                 | STAYI<br>GIBRA                                                                                           |                                                                                                          | %<br>change                                                      | IN TRA                                                                                                   | ANSIT                                                                                                    | %<br>change                                                      | ТОТ                                                                                                       | %<br>change                                                                   |                                                                                  |
|---------------------------------------------------------------------------------------|----------------------------------------------------------------------------------------------------------|----------------------------------------------------------------------------------------------------------|------------------------------------------------------------------|----------------------------------------------------------------------------------------------------------|----------------------------------------------------------------------------------------------------------|------------------------------------------------------------------|-----------------------------------------------------------------------------------------------------------|-------------------------------------------------------------------------------|----------------------------------------------------------------------------------|
| 1999                                                                                  | 2000                                                                                                     |                                                                                                          | 1999                                                             | 2000                                                                                                     |                                                                                                          | 1999                                                             | 2000                                                                                                      |                                                                               |                                                                                  |
| JANUARY FEBRUARY MARCH APRIL MAY JUNE JULY AUGUST SEPTEMBER OCTOBER NOVEMBER DECEMBER | 1,999<br>2,715<br>3,167<br>3,042<br>3,638<br>4,915<br>3,976<br>3,835<br>3,452<br>3,669<br>2,747<br>2,542 | 1,814<br>2,575<br>3,562<br>3,485<br>3,748<br>3,990<br>4,260<br>3,963<br>4,624<br>3,878<br>2,844<br>2,507 | -5.2<br>+12.5<br>+14.6<br>+3.0<br>-18.8<br>+7.1<br>+3.3<br>+34.0 | 1,875<br>2,386<br>3,399<br>3,255<br>4,776<br>5,308<br>4,493<br>4,133<br>3,770<br>3,915<br>2,192<br>2,723 | 1,611<br>2,641<br>3,716<br>4,750<br>4,970<br>4,181<br>4,420<br>4,555<br>4,538<br>4,171<br>2,177<br>2,275 | +45.9<br>+4.1<br>-21.2<br>-1.6<br>+10.2<br>+20.4<br>+6.5<br>-0.7 | 3,874<br>5,101<br>6,566<br>6,297<br>8,414<br>10,223<br>8,469<br>7,968<br>7,222<br>7,584<br>4,939<br>5,265 | 5,216<br>7,278<br>8,235<br>8,718<br>8,171<br>8,680<br>8,518<br>9,162<br>8,049 | +2.3<br>+10.8<br>+30.8<br>+3.6<br>-20.1<br>+2.5<br>+6.9<br>+26.9<br>+6.1<br>+1.7 |
| TOTAL                                                                                 | 39,697                                                                                                   | 41,250                                                                                                   | +3.9                                                             | 42,225                                                                                                   | 44,005                                                                                                   | +4.2                                                             | 81,922                                                                                                    | 85,255                                                                        | +4.1                                                                             |