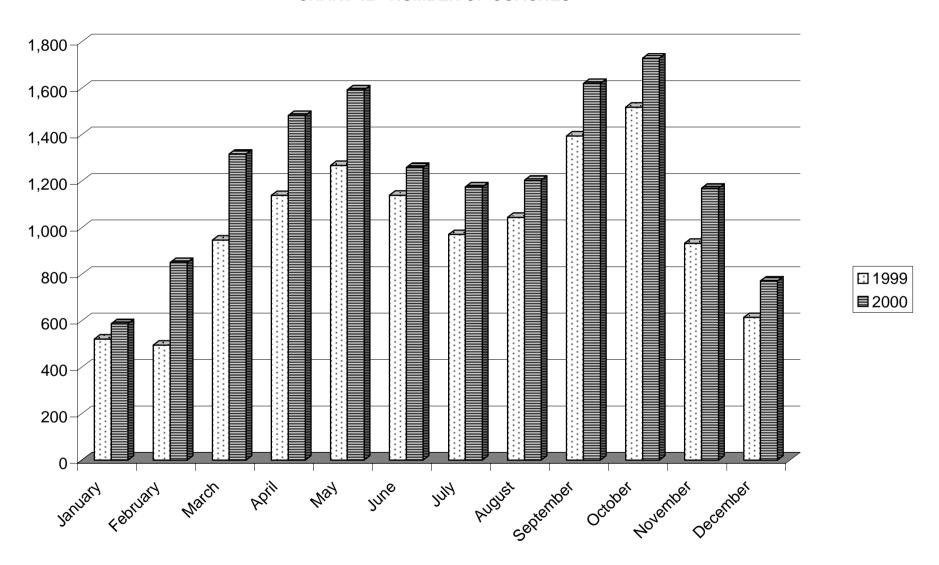

**CHART 9 - VISITOR ARRIVALS BY AIR** 

Table 10: Visitor Arrivals by Land, 1999 - 2000

| MONTH     | PERSONS   |           | %      | MOTOR VEHICLES |           | %      | COACHES |        | %      |
|-----------|-----------|-----------|--------|----------------|-----------|--------|---------|--------|--------|
|           | 1999      | 2000      | change | 1999           | 2000      | change | 1999    | 2000   | change |
| JANUARY   | 448,767   | 481,212   | +7.2   | 120,910        | 125,119   | +3.5   | 521     | 587    | +12.7  |
| FEBRUARY  | 306,806   | 507,167   | +65.3  | 49,355         | 125,676   | +154.6 | 495     | 850    | +71.7  |
| MARCH     | 434,568   | 584,973   | +34.6  | 66,920         | 132,705   | +98.3  | 947     | 1,317  | +39.1  |
| APRIL     | 441,708   | 602,004   | +36.3  | 88,337         | 126,991   | +43.8  | 1,139   | 1,483  | +30.2  |
| MAY       | 459,069   | 589,039   | +28.3  | 98,375         | 130,146   | +32.3  | 1,268   | 1,593  | +25.6  |
| JUNE      | 464,264   | 571,807   | +23.2  | 94,752         | 129,563   | +36.7  | 1,140   | 1,260  | +10.5  |
| JULY      | 533,171   | 606,867   | +13.8  | 115,747        | 135,571   | +17.1  | 971     | 1,176  |        |
| AUGUST    | 607,487   | 710,620   | +17.0  | 123,522        | 145,934   | +18.1  | 1,045   | 1,205  | +15.3  |
| SEPTEMBER | 585,615   | 652,972   | +11.5  | 125,459        | 136,082   | +8.5   | 1,395   | 1,621  | +16.2  |
| OCTOBER   | 579,364   | 650,227   | +12.2  | 110,605        | 140,196   |        | -       | 1,730  |        |
| NOVEMBER  | 529,834   | 558,418   | +5.4   | 122,520        | 132,898   | +8.5   | 933     | 1,170  | +25.4  |
| DECEMBER  | 527,293   | 515,915   | -2.2   | 125,950        | 128,229   | +1.8   | 614     | 771    | +25.6  |
| TOTAL     | 5,917,946 | 7,031,221 | +18.8  | 1,242,452      | 1,589,110 | +27.9  | 11,987  | 14,763 | +23.2  |

# **CHART 12 - NUMBER OF COACHES**