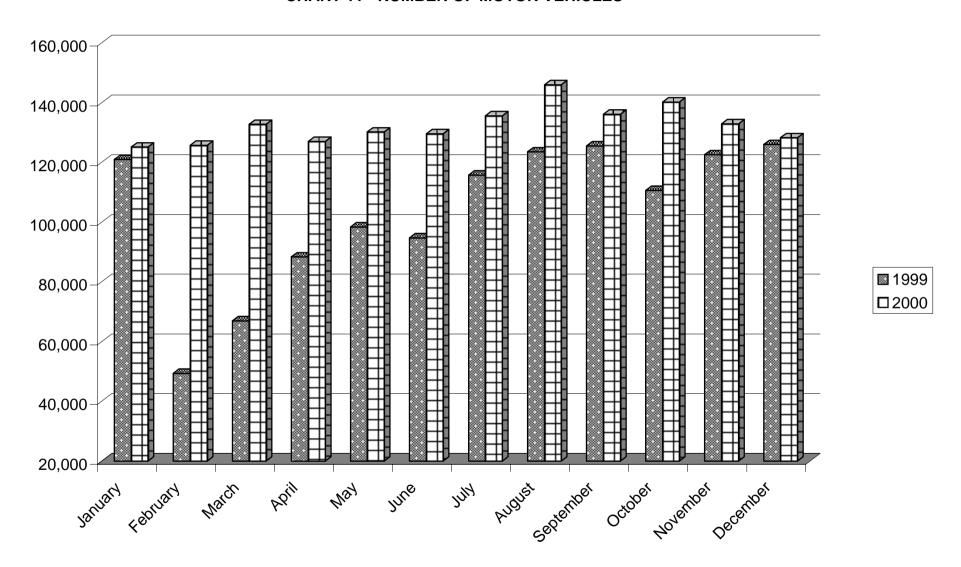

**CHART 9 - VISITOR ARRIVALS BY AIR** 

Table 10: Visitor Arrivals by Land, 1999 - 2000

| MONTH     | PERSONS   |           | %      | MOTOR VEHICLES |           | %      | COACHES |        | %      |
|-----------|-----------|-----------|--------|----------------|-----------|--------|---------|--------|--------|
|           | 1999      | 2000      | change | 1999           | 2000      | change | 1999    | 2000   | change |
| JANUARY   | 448,767   | 481,212   | +7.2   | 120,910        | 125,119   | +3.5   | 521     | 587    | +12.7  |
| FEBRUARY  | 306,806   | 507,167   | +65.3  | 49,355         | 125,676   | +154.6 | 495     | 850    | +71.7  |
| MARCH     | 434,568   | 584,973   | +34.6  | 66,920         | 132,705   | +98.3  | 947     | 1,317  | +39.1  |
| APRIL     | 441,708   | 602,004   | +36.3  | 88,337         | 126,991   | +43.8  | 1,139   | 1,483  | +30.2  |
| MAY       | 459,069   | 589,039   | +28.3  | 98,375         | 130,146   | +32.3  | 1,268   | 1,593  | +25.6  |
| JUNE      | 464,264   | 571,807   | +23.2  | 94,752         | 129,563   | +36.7  | 1,140   | 1,260  | +10.5  |
| JULY      | 533,171   | 606,867   | +13.8  | 115,747        | 135,571   | +17.1  | 971     | 1,176  |        |
| AUGUST    | 607,487   | 710,620   | +17.0  | 123,522        | 145,934   | +18.1  | 1,045   | 1,205  | +15.3  |
| SEPTEMBER | 585,615   | 652,972   | +11.5  | 125,459        | 136,082   | +8.5   | 1,395   | 1,621  | +16.2  |
| OCTOBER   | 579,364   | 650,227   | +12.2  | 110,605        | 140,196   |        | -       | 1,730  |        |
| NOVEMBER  | 529,834   | 558,418   | +5.4   | 122,520        | 132,898   | +8.5   | 933     | 1,170  | +25.4  |
| DECEMBER  | 527,293   | 515,915   | -2.2   | 125,950        | 128,229   | +1.8   | 614     | 771    | +25.6  |
| TOTAL     | 5,917,946 | 7,031,221 | +18.8  | 1,242,452      | 1,589,110 | +27.9  | 11,987  | 14,763 | +23.2  |

# **CHART 11 - NUMBER OF MOTOR VEHICLES**