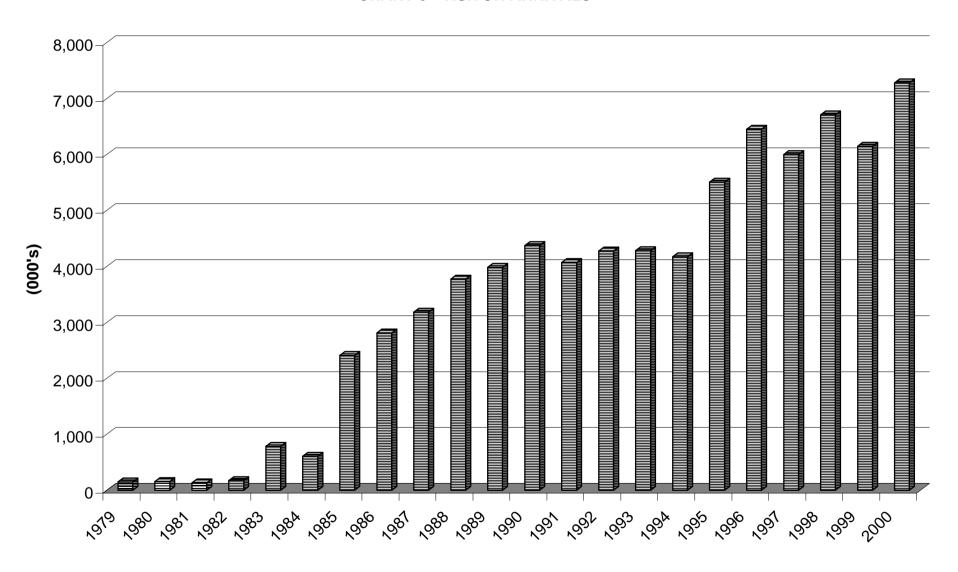

**Chart 5 - Tourist Expenditure** 

Table 6: Visitor arrivals in Gibraltar, 1969 - 2000

|      | ı       | Г       |           |           |
|------|---------|---------|-----------|-----------|
| YEAR | BY AIR  | BY SEA  | BY LAND   | TOTAL     |
| 1969 | 46,204  | 173,967 | -         | 220,171   |
| 1970 | 47,726  | 92,943  | -         | 140,669   |
| 1971 | 48,255  | 83,754  | -         | 132,009   |
| 1972 | 49,109  | 90,169  | -         | 139,278   |
| 1973 | 57,460  | 77,140  | -         | 134,600   |
| 1974 | 53,399  | 86,525  | -         | 139,924   |
| 1975 | 53,958  | 75,685  | -         | 129,643   |
| 1976 | 44,490  | 80,729  | -         | 125,219   |
| 1977 | 43,585  | 77,584  | -         | 121,169   |
| 1978 | 47,066  | 72,300  | -         | 119,366   |
| 1979 | 54,079  | 94,369  | -         | 148,448   |
| 1980 | 51,035  | 102,721 | -         | 153,756   |
| 1981 | 47,528  | 84,845  | -         | 132,373   |
| 1982 | 46,180  | 81,063  | 46,595    | 173,838   |
| 1983 | 45,565  | 93,456  | 643,609   | 782,630   |
| 1984 | 47,813  | 80,654  | 477,571   | 606,038   |
| 1985 | 73,664  | 77,952  | 2,260,039 | 2,411,655 |
| 1986 | 89,842  | 83,808  | 2,634,250 | 2,807,900 |
| 1987 | 123,287 | 97,955  | 2,963,248 | 3,184,490 |
| 1988 | 156,075 | 85,539  | 3,529,005 | 3,770,619 |
| 1989 | 162,438 | 78,014  | 3,743,725 | 3,984,177 |
| 1990 | 132,468 | 84,815  | 4,155,975 | 4,373,258 |
| 1991 | 96,829  | 63,655  | 3,909,741 | 4,070,225 |
| 1992 | 87,826  | 92,312  | 4,096,033 | 4,276,171 |
| 1993 | 80,449  | 81,560  | 4,117,986 | 4,279,995 |
| 1994 | 70,180  | 87,857  | 4,011,370 | 4,169,407 |
| 1995 | 72,017  | 102,924 | 5,329,717 | 5,504,658 |
| 1996 | 66,219  | 113,988 | 6,270,235 | 6,450,442 |
| 1997 | 73,698  | 87,043  | 5,834,434 | 5,995,175 |
| 1998 | 76,477  | 111,172 | 6,516,934 | 6,704,583 |
| 1999 | 81,922  | 145,221 | 5,917,946 | 6,145,089 |
| 2000 | 85,255  | 164,571 | 7,031,221 | 7,281,047 |

## Notes:

- (i) Land frontier with Spain closed to tourists on 20th May 1968.
- (ii) Ferry link with Spain ceased operating on 20th June 1969. Arrivals by sea for 1968 and 1969 include ferry arrivals as follows: 1968 99,446 and 1969 64,640.
- (iii) Land frontier with Spain opened on 15th December 1982 for pedestrians only and on on a restricted basis.
- (iv) Normalisation at the land frontier took effect on 5th February 1985.
- (v) Persons entering Gibraltar via the land frontier includes non-Gibraltarian frontier workers.

# **CHART 6 - VISITOR ARRIVALS**

Table 7: All Visitor Arrivals, 1999 - 2000

|           | BY SEA  |         | %      | BY .   | BY AIR % BY LAND |        | AND       | %         | TO <sup>-</sup> | ΓAL       | %         |        |
|-----------|---------|---------|--------|--------|------------------|--------|-----------|-----------|-----------------|-----------|-----------|--------|
| MONTH     | 1999    | 2000    | change | 1999   | 2000             | change | 1999      | 2000      | change          | 1999      | 2000      | change |
| JANUARY   | 4,114   | 3,664   | -10.9  | 3,874  | 3,425            | -11.6  | 448,767   | 481,212   | +7.2            | 456,755   | 488,301   | +6.9   |
| FEBRUARY  | 2,465   | 5,446   | +120.9 | 5,101  | 5,216            | +2.3   | 306,806   | 507,167   | +65.3           | 314,372   | 517,829   | +64.7  |
| MARCH     | 3,163   | 5,734   | +81.3  | 6,566  | 7,278            | +10.8  | 434,568   | 584,973   | +34.6           | 444,297   | 597,985   | +34.6  |
| APRIL     | 12,426  | 8,176   | -34.2  | 6,297  | 8,235            | +30.8  | 441,708   | 602,004   | +36.3           | 460,431   | 618,415   | +34.3  |
| MAY       | 22,125  | 33,000  | +49.2  | 8,414  | 8,718            | +3.6   | 459,069   | 589,039   | +28.3           | 489,608   | 630,757   | +28.8  |
| JUNE      | 12,703  | 17,946  | +41.3  | 10,223 | 8,171            | -20.1  | 464,264   | ,         | +23.2           | 487,190   | 597,924   | +22.7  |
| JULY      | 12,103  | 15,977  | +32.0  | 8,469  | 8,680            | +2.5   | 533,171   | 606,867   | +13.8           | 553,743   | 631,524   | +14.0  |
| AUGUST    | 17,511  | 17,554  | +0.2   | 7,968  | 8,518            | +6.9   | 607,487   | 710,620   | +17.0           | 632,966   | 736,692   | +16.4  |
| SEPTEMBER | 21,898  | 16,976  | -22.5  | 7,222  | 9,162            | +26.9  | 585,615   | 652,972   | +11.5           | 614,735   | 679,110   | +10.5  |
| OCTOBER   | 15,650  | 17,014  | +8.7   | 7,584  | 8,049            | +6.1   | 579,364   | ,         | +12.2           | 602,598   | -         |        |
| NOVEMBER  | 15,628  | 14,799  | -5.3   | -      | 5,021            | +1.7   | 529,834   |           |                 | 550,401   | 578,238   |        |
| DECEMBER  | 5,435   | 8,285   | +52.4  | 5,265  | 4,782            | -9.2   | 527,293   | 515,915   | -2.2            | 537,993   | 528,982   | -1.7   |
| TOTAL     | 145,221 | 164,571 | +13.3  | 81,922 | 85,255           | +4.1   | 5,917,946 | 7,031,221 | +18.8           | 6,145,089 | 7,281,047 | +18.5  |