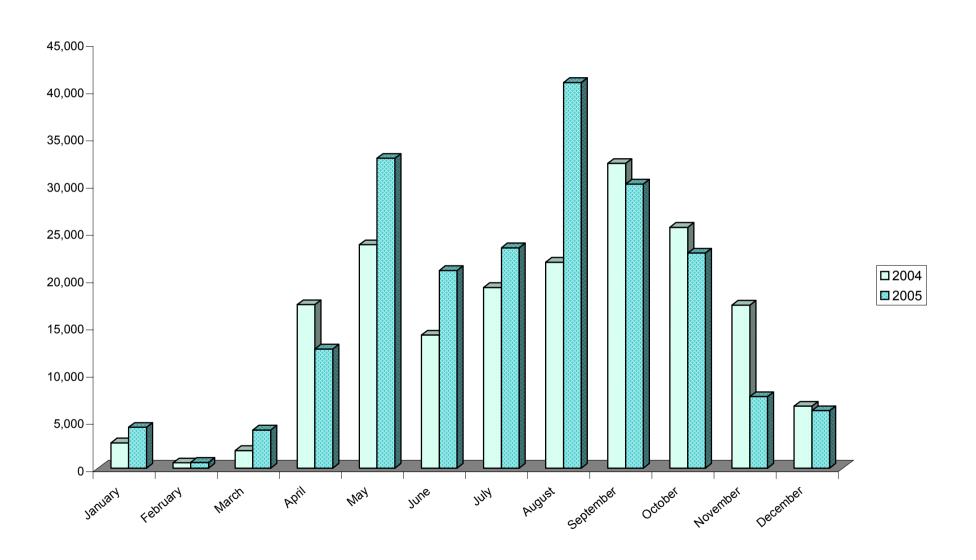

# **ALL VISITOR ARRIVALS, 2004 - 2005**

Table 8: Visitor Arrivals by Sea, 2004 - 2005

|              | YACHTS      |             |          | OTHER  |             |          | <u>TOTAL</u> |             |          |             |             |          |
|--------------|-------------|-------------|----------|--------|-------------|----------|--------------|-------------|----------|-------------|-------------|----------|
| <u>MONTH</u> | <u>2004</u> | <u>2005</u> | <u>%</u> | 2004   | <u>2005</u> | <u>%</u> | <u>2004</u>  | <u>2005</u> | <u>%</u> | <u>2004</u> | <u>2005</u> | <u>%</u> |
| JANUARY      | 2,134       | 3,750       | +75.7    | 385    | 333         | -13.5    | 168          | 251         | +49.4    | 2,687       | 4,334       | +61.3    |
| FEBRUARY     | 0           | 0           | -        | 353    | 483         | +36.8    | 201          | 133         | -33.8    | 554         | 616         | +11.2    |
| MARCH        | 1,013       | 3,142       | +210.2   | 705    | 756         | +7.2     | 143          | 140         | -2.1     | 1,861       | 4,038       | +117.0   |
| APRIL        | 15,795      | 11,400      | -27.8    | 1,347  | 1,080       | -19.8    | 160          | 134         | -16.3    | 17,302      | 12,614      | -27.1    |
| MAY          | 21,460      | 30,819      | +43.6    | 1,947  | 1,773       | -8.9     | 242          | 227         | -6.2     | 23,649      | 32,819      | +38.8    |
| JUNE         | 11,719      | 18,850      | +60.8    | 2,219  | 1,923       | -13.3    | 156          | 150         | -3.8     | 14,094      | 20,923      | +48.5    |
| JULY         | 16,522      | 21,173      | +28.2    | 2,440  | 1,997       | -18.2    | 164          | 165         | +0.6     | 19,126      | 23,335      | +22.0    |
| AUGUST       | 19,078      | 38,317      | +100.8   | 2,530  | 2,321       | -8.3     | 201          | 193         | -4.0     | 21,809      | 40,831      | +87.2    |
| SEPTEMBER    | 30,092      | 28,063      | -6.7     | 2,019  | 1,835       | -9.1     | 153          | 178         | +16.3    | 32,264      | 30,076      | -6.8     |
| OCTOBER      | 23,389      | 20,569      | -12.1    | 1,942  | 2,076       | +6.9     | 166          | 132         | -20.5    | 25,497      | 22,777      | -10.7    |
| NOVEMBER     | 15,626      | 6,166       | -60.5    | 1,500  | 1,268       | -15.5    | 133          | 139         | +4.5     | 17,259      | 7,573       | -56.1    |
| DECEMBER     | 5,952       | 5,575       | -6.3     | 509    | 424         | -16.7    | 114          | 95          | -16.7    | 6,575       | 6,094       | -7.3     |
| TOTAL        | 162,780     | 187,824     | +15.4    | 17,896 | 16,269      | -9.1     | 2,001        | 1,937       | -3.2     | 182,677     | 206,030     | +12.8    |

# **VISITOR ARRIVALS BY SEA, 2004 - 2005**

Table 9: Visitor Arrivals by Air, 2004 - 2005

|              | STAYING IN  | GIBRALTAR   |          | IN TRA      | NSIT        | <u>TOTAL</u> |         |             |          |  |
|--------------|-------------|-------------|----------|-------------|-------------|--------------|---------|-------------|----------|--|
| <u>MONTH</u> | <u>2004</u> | <u>2005</u> | <u>%</u> | <u>2004</u> | <u>2005</u> | <u>%</u>     | 2004    | <u>2005</u> | <u>%</u> |  |
|              |             |             |          |             |             |              |         |             |          |  |
| JANUARY      | 3,205       | 3,754       | +17.1    | 2,850       | 4,347       | +52.5        | 6,055   | 8,101       | +33.8    |  |
| FEBRUARY     | 2,479       | 4,563       | +84.1    | 3,967       | 4,816       | +21.4        | 6,446   | 9,379       | +45.5    |  |
| MARCH        | 5,219       | 5,035       | -3.5     | 5,291       | 6,235       | +17.8        | 10,510  | 11,270      | +7.2     |  |
| APRIL        | 4,591       | 5,195       | +13.2    | 6,261       | 7,073       | +13.0        | 10,852  | 12,268      | +13.0    |  |
| MAY          | 5,248       | 6,138       | +17.0    | 7,598       | 8,139       | +7.1         | 12,846  | 14,277      | +11.1    |  |
| JUNE         | 5,268       | 5,939       | +12.7    | 7,447       | 8,489       | +14.0        | 12,715  | 14,428      | +13.5    |  |
| JULY         | 6,160       | 6,061       | -1.6     | 9,219       | 9,918       | +7.6         | 15,379  | 15,979      | +3.9     |  |
| AUGUST       | 5,676       | 6,313       | +11.2    | 8,401       | 9,621       | +14.5        | 14,077  | 15,934      | +13.2    |  |
| SEPTEMBER    | 6,438       | 6,436       | -0.0     | 7,599       | 9,271       | +22.0        | 14,037  | 15,707      | +11.9    |  |
| OCTOBER      | 5,606       | 6,041       | +7.8     | 7,021       | 8,388       | +19.5        | 12,627  | 14,429      | +14.3    |  |
| NOVEMBER     | 4,457       | 4,410       | -1.1     | 5,107       | 5,218       | +2.2         | 9,564   | 9,628       | +0.7     |  |
| DECEMBER     | 4,304       | 3,956       | -8.1     | 5,085       | 4,947       | -2.7         | 9,389   | 8,903       | -5.2     |  |
| TOTAL        | 58,651      | 63,841      | +8.8     | 75,846      | 86,462      | +14.0        | 134,497 | 150,303     | +11.8    |  |