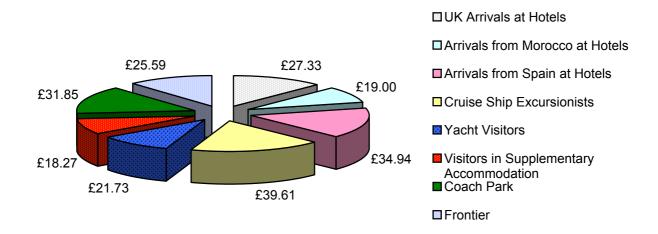

<u>Table 4: Expenditure excluding Accommodation:</u>

<u>Average Amount Spent per Person per Day, 2005</u>

| CATEGORY                                   | Average Expenditure<br>per Person per Day |
|--------------------------------------------|-------------------------------------------|
| UK Arrivals at Hotels                      | £27.33                                    |
| Arrivals from Morocco at Hotels*           | £19.00                                    |
| Arrivals from Spain at Hotels              | £34.94                                    |
| Cruise Ship Excursionists                  | £39.61                                    |
| Yacht Visitors                             | £21.73                                    |
| Visitors in Supplementary<br>Accommodation | £18.27                                    |
| Excursionists from Spain                   |                                           |
| Coach Park<br>Frontier                     | £31.85<br>£25.59                          |

#### AVERAGE EXPENDITURE PER PERSON PER DAY

<sup>\*</sup> As per 2001 Tourist Survey. Only one interview was carried out on visitors departing to Morocco in 2005.

Table 5: Tourist Expenditure in Gibraltar (£ million), 1991 - 2005