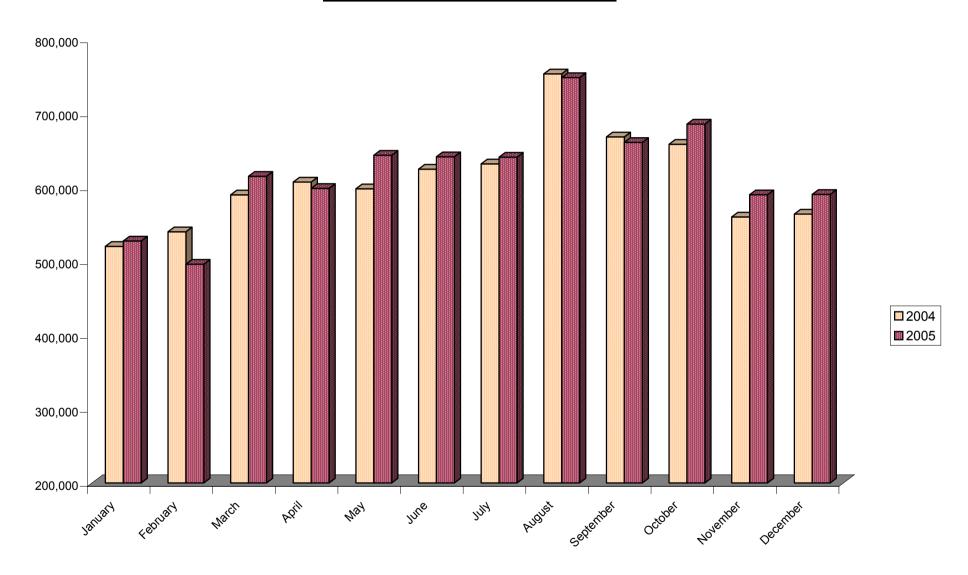

# **VISITOR ARRIVALS BY AIR, 2004 - 2005**

Table 10: Visitor Arrivals by Land, 2004 - 2005

|              | PER         | RSONS       |          |             | BER OF<br>VEHICLES |          | NUMBER OF<br>COACHES |             |          |
|--------------|-------------|-------------|----------|-------------|--------------------|----------|----------------------|-------------|----------|
| <u>MONTH</u> | <u>2004</u> | <u>2005</u> | <u>%</u> | <u>2004</u> | <u>2005</u>        | <u>%</u> | <u>2004</u>          | <u>2005</u> | <u>%</u> |
| JANUARY      | 519,874     | 527,185     | +1.4     | 150,903     | 140,562            | -6.9     | 488                  | 418         | -14.3    |
| FEBRUARY     | 539,594     | 495,739     | -8.1     | 137,049     | 133,417            | -2.7     | 689                  | 586         | -14.9    |
| MARCH        | 589,548     | 614,653     | +4.3     | 143,444     | 141,003            | -1.7     | 1,032                | 793         | -23.2    |
| APRIL        | 606,839     | 598,330     | -1.4     | 143,536     | 148,772            | +3.6     | 1,011                | 1,023       | +1.2     |
| MAY          | 597,731     | 643,162     | +7.6     | 149,437     | 150,702            | +0.8     | 1,053                | 1,051       | -0.2     |
| JUNE         | 624,295     | 641,077     | +2.7     | 146,382     | 151,703            | +3.6     | 1,007                | 995         | -1.2     |
| JULY         | 631,426     | 640,542     | +1.4     | 150,363     | 149,644            | -0.5     | 936                  | 775         | -17.2    |
| AUGUST       | 753,133     | 748,140     | -0.7     | 148,359     | 155,283            | +4.7     | 852                  | 747         | -12.3    |
| SEPTEMBER    | 667,891     | 660,445     | -1.1     | 148,143     | 155,570            | +5.0     | 1,216                | 1,051       | -13.6    |
| OCTOBER      | 658,016     | 685,267     | +4.1     | 148,555     | 158,364            | +6.6     | 1,269                | 1,188       | -6.4     |
| NOVEMBER     | 559,612     | 589,718     | +5.4     | 146,606     | 146,502            | -0.1     | 689                  | 683         | -0.9     |
| DECEMBER     | 563,596     | 590,162     | +4.7     | 141,327     | 149,186            | +5.6     | 568                  | 495         | -12.9    |
| TOTAL        | 7,311,555   | 7,434,420   | +1.7     | 1,754,104   | 1,780,708          | +1.5     | 10,810               | 9,805       | -9.3     |