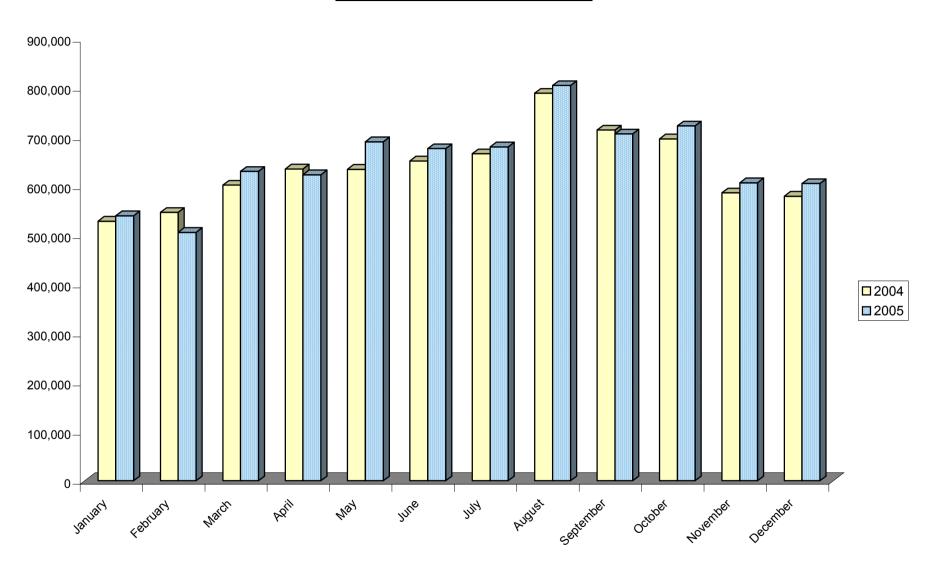

# **VISITOR ARRIVALS IN GIBRALTAR, 1984 - 2005**

Table 7: All Visitor Arrivals, 2004 - 2005

|              | <u>s</u>    | <u>SEA</u>  |          | AIR LAND    |             |          |             |             | <u>TOTAL</u> |             |             |          |  |
|--------------|-------------|-------------|----------|-------------|-------------|----------|-------------|-------------|--------------|-------------|-------------|----------|--|
| <u>MONTH</u> | <u>2004</u> | <u>2005</u> | <u>%</u> | <u>2004</u> | <u>2005</u> | <u>%</u> | <u>2004</u> | <u>2005</u> | <u>%</u>     | <u>2004</u> | <u>2005</u> | <u>%</u> |  |
|              |             |             |          |             |             |          |             |             |              |             |             |          |  |
| JANUARY      | 2,687       | 4,334       | +61.3    | 6,055       | 8,101       | +33.8    | 519,874     | 527,185     | +1.4         | 528,616     | 539,620     | +2.1     |  |
| FEBRUARY     | 554         | 616         | +11.2    | 6,446       | 9,379       | +45.5    | 539,594     | 495,739     | -8.1         | 546,594     | 505,734     | -7.5     |  |
| MARCH        | 1,861       | 4,038       | +117.0   | 10,510      | 11,270      | +7.2     | 589,548     | 614,653     | +4.3         | 601,919     | 629,961     | +4.7     |  |
| APRIL        | 17,302      | 12,614      | -27.1    | 10,852      | 12,268      | +13.0    | 606,839     | 598,330     | -1.4         | 634,993     | 623,212     | -1.9     |  |
| MAY          | 23,649      | 32,819      | +38.8    | 12,846      | 14,277      | +11.1    | 597,731     | 643,162     | +7.6         | 634,226     | 690,258     | +8.8     |  |
| JUNE         | 14,094      | 20,923      | +48.5    | 12,715      | 14,428      | +13.5    | 624,295     | 641,077     | +2.7         | 651,104     | 676,428     | +3.9     |  |
| JULY         | 19,126      | 23,335      | +22.0    | 15,379      | 15,979      | +3.9     | 631,426     | 640,542     | +1.4         | 665,931     | 679,856     | +2.1     |  |
| AUGUST       | 21,809      | 40,831      | +87.2    | 14,077      | 15,934      | +13.2    | 753,133     | 748,140     | -0.7         | 789,019     | 804,905     | +2.0     |  |
| SEPTEMBER    | 32,264      | 30,076      | -6.8     | 14,037      | 15,707      | +11.9    | 667,891     | 660,445     | -1.1         | 714,192     | 706,228     | -1.1     |  |
| OCTOBER      | 25,497      | 22,777      | -10.7    | 12,627      | 14,429      | +14.3    | 658,016     | 685,267     | +4.1         | 696,140     | 722,473     | +3.8     |  |
| NOVEMBER     | 17,259      | 7,573       | -56.1    | 9,564       | 9,628       | +0.7     | 559,612     | 589,718     | +5.4         | 586,435     | 606,919     | +3.5     |  |
| DECEMBER     | 6,575       | 6,094       | -7.3     | 9,389       | 8,903       | -5.2     | 563,596     | 590,162     | +4.7         | 579,560     | 605,159     | +4.4     |  |
|              |             |             |          |             |             |          |             |             |              |             |             |          |  |
| TOTAL        | 182,677     | 206,030     | +12.8    | 134,497     | 150,303     | +11.8    | 7,311,555   | 7,434,420   | +1.7         | 7,628,729   | 7,790,753   | +2.1     |  |

# **ALL VISITOR ARRIVALS, 2004 - 2005**

Table 8: Visitor Arrivals by Sea, 2004 - 2005

|              | YACHTS      |             |          | OTHER  |             |          | <u>TOTAL</u> |             |          |             |             |          |
|--------------|-------------|-------------|----------|--------|-------------|----------|--------------|-------------|----------|-------------|-------------|----------|
| <u>MONTH</u> | <u>2004</u> | <u>2005</u> | <u>%</u> | 2004   | <u>2005</u> | <u>%</u> | <u>2004</u>  | <u>2005</u> | <u>%</u> | <u>2004</u> | <u>2005</u> | <u>%</u> |
| JANUARY      | 2,134       | 3,750       | +75.7    | 385    | 333         | -13.5    | 168          | 251         | +49.4    | 2,687       | 4,334       | +61.3    |
| FEBRUARY     | 0           | 0           | -        | 353    | 483         | +36.8    | 201          | 133         | -33.8    | 554         | 616         | +11.2    |
| MARCH        | 1,013       | 3,142       | +210.2   | 705    | 756         | +7.2     | 143          | 140         | -2.1     | 1,861       | 4,038       | +117.0   |
| APRIL        | 15,795      | 11,400      | -27.8    | 1,347  | 1,080       | -19.8    | 160          | 134         | -16.3    | 17,302      | 12,614      | -27.1    |
| MAY          | 21,460      | 30,819      | +43.6    | 1,947  | 1,773       | -8.9     | 242          | 227         | -6.2     | 23,649      | 32,819      | +38.8    |
| JUNE         | 11,719      | 18,850      | +60.8    | 2,219  | 1,923       | -13.3    | 156          | 150         | -3.8     | 14,094      | 20,923      | +48.5    |
| JULY         | 16,522      | 21,173      | +28.2    | 2,440  | 1,997       | -18.2    | 164          | 165         | +0.6     | 19,126      | 23,335      | +22.0    |
| AUGUST       | 19,078      | 38,317      | +100.8   | 2,530  | 2,321       | -8.3     | 201          | 193         | -4.0     | 21,809      | 40,831      | +87.2    |
| SEPTEMBER    | 30,092      | 28,063      | -6.7     | 2,019  | 1,835       | -9.1     | 153          | 178         | +16.3    | 32,264      | 30,076      | -6.8     |
| OCTOBER      | 23,389      | 20,569      | -12.1    | 1,942  | 2,076       | +6.9     | 166          | 132         | -20.5    | 25,497      | 22,777      | -10.7    |
| NOVEMBER     | 15,626      | 6,166       | -60.5    | 1,500  | 1,268       | -15.5    | 133          | 139         | +4.5     | 17,259      | 7,573       | -56.1    |
| DECEMBER     | 5,952       | 5,575       | -6.3     | 509    | 424         | -16.7    | 114          | 95          | -16.7    | 6,575       | 6,094       | -7.3     |
| TOTAL        | 162,780     | 187,824     | +15.4    | 17,896 | 16,269      | -9.1     | 2,001        | 1,937       | -3.2     | 182,677     | 206,030     | +12.8    |