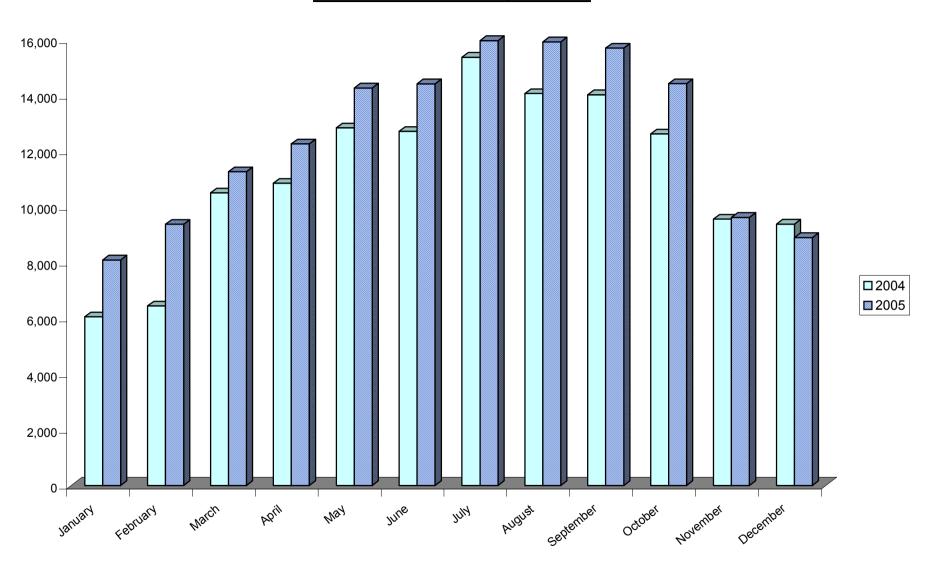

# **VISITOR ARRIVALS IN GIBRALTAR, 1984 - 2005**

Table 7: All Visitor Arrivals, 2004 - 2005

|              | <u>s</u>    | <u>SEA</u>  |          | AIR LAND    |             |          |             |             | <u>TOTAL</u> |             |             |          |  |
|--------------|-------------|-------------|----------|-------------|-------------|----------|-------------|-------------|--------------|-------------|-------------|----------|--|
| <u>MONTH</u> | <u>2004</u> | <u>2005</u> | <u>%</u> | <u>2004</u> | <u>2005</u> | <u>%</u> | <u>2004</u> | <u>2005</u> | <u>%</u>     | <u>2004</u> | <u>2005</u> | <u>%</u> |  |
|              |             |             |          |             |             |          |             |             |              |             |             |          |  |
| JANUARY      | 2,687       | 4,334       | +61.3    | 6,055       | 8,101       | +33.8    | 519,874     | 527,185     | +1.4         | 528,616     | 539,620     | +2.1     |  |
| FEBRUARY     | 554         | 616         | +11.2    | 6,446       | 9,379       | +45.5    | 539,594     | 495,739     | -8.1         | 546,594     | 505,734     | -7.5     |  |
| MARCH        | 1,861       | 4,038       | +117.0   | 10,510      | 11,270      | +7.2     | 589,548     | 614,653     | +4.3         | 601,919     | 629,961     | +4.7     |  |
| APRIL        | 17,302      | 12,614      | -27.1    | 10,852      | 12,268      | +13.0    | 606,839     | 598,330     | -1.4         | 634,993     | 623,212     | -1.9     |  |
| MAY          | 23,649      | 32,819      | +38.8    | 12,846      | 14,277      | +11.1    | 597,731     | 643,162     | +7.6         | 634,226     | 690,258     | +8.8     |  |
| JUNE         | 14,094      | 20,923      | +48.5    | 12,715      | 14,428      | +13.5    | 624,295     | 641,077     | +2.7         | 651,104     | 676,428     | +3.9     |  |
| JULY         | 19,126      | 23,335      | +22.0    | 15,379      | 15,979      | +3.9     | 631,426     | 640,542     | +1.4         | 665,931     | 679,856     | +2.1     |  |
| AUGUST       | 21,809      | 40,831      | +87.2    | 14,077      | 15,934      | +13.2    | 753,133     | 748,140     | -0.7         | 789,019     | 804,905     | +2.0     |  |
| SEPTEMBER    | 32,264      | 30,076      | -6.8     | 14,037      | 15,707      | +11.9    | 667,891     | 660,445     | -1.1         | 714,192     | 706,228     | -1.1     |  |
| OCTOBER      | 25,497      | 22,777      | -10.7    | 12,627      | 14,429      | +14.3    | 658,016     | 685,267     | +4.1         | 696,140     | 722,473     | +3.8     |  |
| NOVEMBER     | 17,259      | 7,573       | -56.1    | 9,564       | 9,628       | +0.7     | 559,612     | 589,718     | +5.4         | 586,435     | 606,919     | +3.5     |  |
| DECEMBER     | 6,575       | 6,094       | -7.3     | 9,389       | 8,903       | -5.2     | 563,596     | 590,162     | +4.7         | 579,560     | 605,159     | +4.4     |  |
|              |             |             |          |             |             |          |             |             |              |             |             |          |  |
| TOTAL        | 182,677     | 206,030     | +12.8    | 134,497     | 150,303     | +11.8    | 7,311,555   | 7,434,420   | +1.7         | 7,628,729   | 7,790,753   | +2.1     |  |