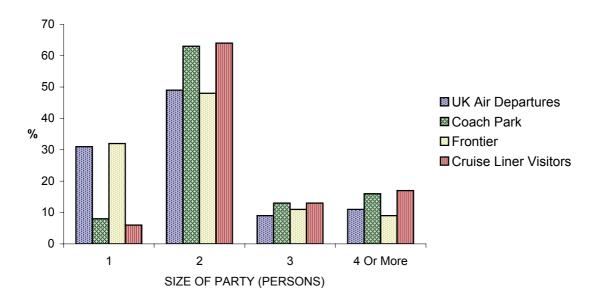

# PERCENTAGE OF VISITORS BY NATIONALITY, 2005

Table 2: Percentage of Visitors by Size of Party, 2005

|                                                                    | SIZE OF PARTY (PERSONS)         |                                 |                              |                                 |                                        |  |  |  |  |  |  |  |
|--------------------------------------------------------------------|---------------------------------|---------------------------------|------------------------------|---------------------------------|----------------------------------------|--|--|--|--|--|--|--|
| CATEGORY                                                           | <u>1</u>                        | <u>2</u>                        | <u>3</u>                     | 4 Or More                       | AVERAGE<br>SIZE OF<br><u>PARTY</u>     |  |  |  |  |  |  |  |
| UK Air Departures                                                  |                                 |                                 |                              |                                 |                                        |  |  |  |  |  |  |  |
| Total Family/Friends Business Holiday Shopping/Sightseeing Transit | 31<br>36<br>76<br>8<br>33<br>35 | 49<br>30<br>23<br>66<br>-<br>49 | 9<br>14<br>1<br>13<br>-<br>6 | 11<br>20<br>-<br>13<br>67<br>10 | 2.0<br>2.2<br>1.3<br>2.3<br>3.0<br>1.9 |  |  |  |  |  |  |  |
| Excursionists from Spain                                           |                                 |                                 |                              |                                 |                                        |  |  |  |  |  |  |  |
| Coach Park<br>Frontier                                             | 8<br>32                         | 63<br>48                        | 13<br>11                     | 16<br>9                         | 2.3<br>2.0                             |  |  |  |  |  |  |  |
| Cruise Liner Visitors                                              | 6                               | 64                              | 13                           | 17                              | 2.5                                    |  |  |  |  |  |  |  |

#### PERCENTAGE OF VISITORS BY SIZE OF PARTY, 2005

Table 3: Percentage of Visitors by Number of Days Spent in Gibraltar, 2005