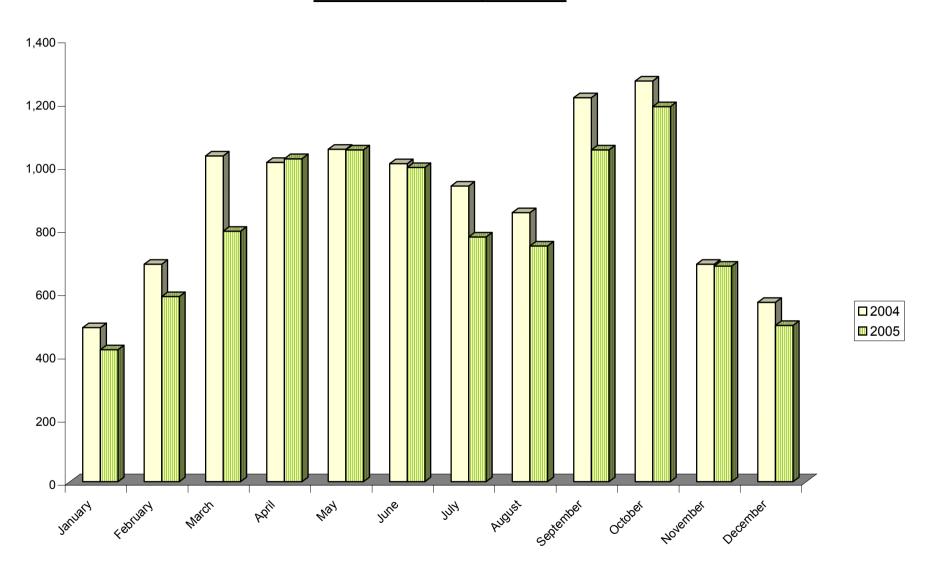

# NUMBER OF COACHES, 2004 - 2005

# **VISITOR ARRIVALS BY AIR, 2004 - 2005**

Table 10: Visitor Arrivals by Land, 2004 - 2005

|              | PER         | RSONS       |          |             | BER OF<br>VEHICLES |          | NUMBER OF<br>COACHES |             |          |
|--------------|-------------|-------------|----------|-------------|--------------------|----------|----------------------|-------------|----------|
| <u>MONTH</u> | <u>2004</u> | <u>2005</u> | <u>%</u> | <u>2004</u> | <u>2005</u>        | <u>%</u> | <u>2004</u>          | <u>2005</u> | <u>%</u> |
| JANUARY      | 519,874     | 527,185     | +1.4     | 150,903     | 140,562            | -6.9     | 488                  | 418         | -14.3    |
| FEBRUARY     | 539,594     | 495,739     | -8.1     | 137,049     | 133,417            | -2.7     | 689                  | 586         | -14.9    |
| MARCH        | 589,548     | 614,653     | +4.3     | 143,444     | 141,003            | -1.7     | 1,032                | 793         | -23.2    |
| APRIL        | 606,839     | 598,330     | -1.4     | 143,536     | 148,772            | +3.6     | 1,011                | 1,023       | +1.2     |
| MAY          | 597,731     | 643,162     | +7.6     | 149,437     | 150,702            | +0.8     | 1,053                | 1,051       | -0.2     |
| JUNE         | 624,295     | 641,077     | +2.7     | 146,382     | 151,703            | +3.6     | 1,007                | 995         | -1.2     |
| JULY         | 631,426     | 640,542     | +1.4     | 150,363     | 149,644            | -0.5     | 936                  | 775         | -17.2    |
| AUGUST       | 753,133     | 748,140     | -0.7     | 148,359     | 155,283            | +4.7     | 852                  | 747         | -12.3    |
| SEPTEMBER    | 667,891     | 660,445     | -1.1     | 148,143     | 155,570            | +5.0     | 1,216                | 1,051       | -13.6    |
| OCTOBER      | 658,016     | 685,267     | +4.1     | 148,555     | 158,364            | +6.6     | 1,269                | 1,188       | -6.4     |
| NOVEMBER     | 559,612     | 589,718     | +5.4     | 146,606     | 146,502            | -0.1     | 689                  | 683         | -0.9     |
| DECEMBER     | 563,596     | 590,162     | +4.7     | 141,327     | 149,186            | +5.6     | 568                  | 495         | -12.9    |
| TOTAL        | 7,311,555   | 7,434,420   | +1.7     | 1,754,104   | 1,780,708          | +1.5     | 10,810               | 9,805       | -9.3     |