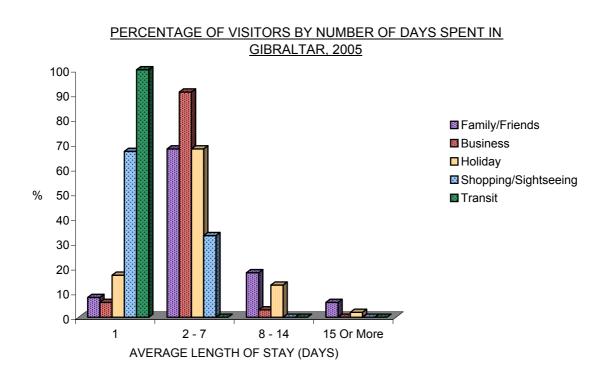

#### PERCENTAGE OF VISITORS BY SIZE OF PARTY, 2005

Table 3: Percentage of Visitors by Number of Days Spent in Gibraltar, 2005

#### **LENGTH OF STAY**

| CATEGORY             | <u>1</u> | <u>2 - 7</u> | <u>8 - 14</u> | 15 Or More | <u>AVERAGE</u> |
|----------------------|----------|--------------|---------------|------------|----------------|
| UK Air Departures    |          |              |               |            |                |
| Total                | 45       | 47           | 7             | 1          | 3.6            |
| Family/Friends       | 8        | 68           | 18            | 6          | 6.1            |
| Business             | 6        | 91           | 3             | -          | 3.3            |
| Holiday              | 17       | 68           | 13            | 2          | 5.7            |
| Shopping/Sightseeing | 67       | 33           | -             | -          | 2.0            |
| Transit              | 100      | -            | _             | -          | 1.0            |