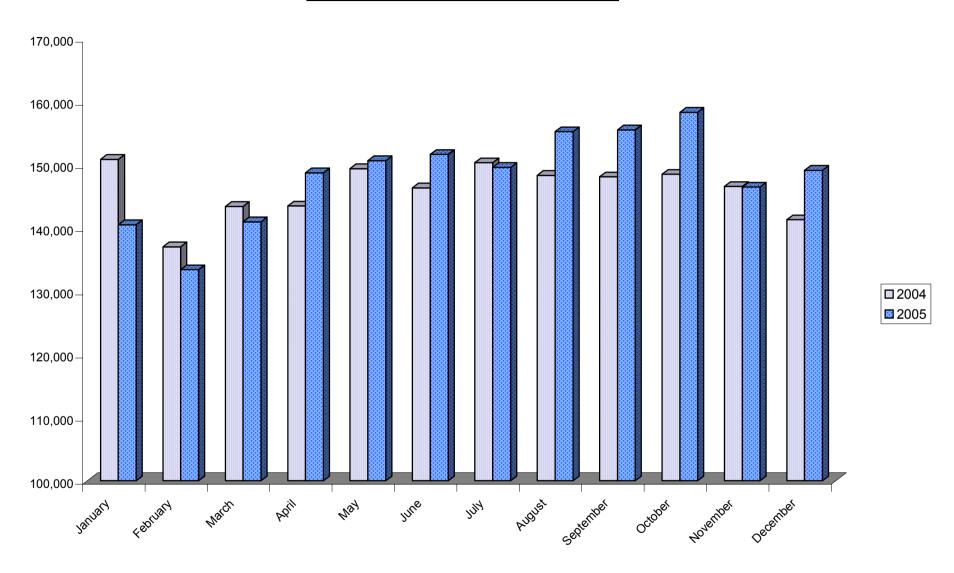

# **VISITOR ARRIVALS BY LAND, 2004 - 2005**

# **VISITOR ARRIVALS BY AIR, 2004 - 2005**

Table 10: Visitor Arrivals by Land, 2004 - 2005

|              | PER         | RSONS       |          |             | BER OF<br>VEHICLES |          | NUMBER OF<br>COACHES |             |          |
|--------------|-------------|-------------|----------|-------------|--------------------|----------|----------------------|-------------|----------|
| <u>MONTH</u> | <u>2004</u> | <u>2005</u> | <u>%</u> | <u>2004</u> | <u>2005</u>        | <u>%</u> | <u>2004</u>          | <u>2005</u> | <u>%</u> |
| JANUARY      | 519,874     | 527,185     | +1.4     | 150,903     | 140,562            | -6.9     | 488                  | 418         | -14.3    |
| FEBRUARY     | 539,594     | 495,739     | -8.1     | 137,049     | 133,417            | -2.7     | 689                  | 586         | -14.9    |
| MARCH        | 589,548     | 614,653     | +4.3     | 143,444     | 141,003            | -1.7     | 1,032                | 793         | -23.2    |
| APRIL        | 606,839     | 598,330     | -1.4     | 143,536     | 148,772            | +3.6     | 1,011                | 1,023       | +1.2     |
| MAY          | 597,731     | 643,162     | +7.6     | 149,437     | 150,702            | +0.8     | 1,053                | 1,051       | -0.2     |
| JUNE         | 624,295     | 641,077     | +2.7     | 146,382     | 151,703            | +3.6     | 1,007                | 995         | -1.2     |
| JULY         | 631,426     | 640,542     | +1.4     | 150,363     | 149,644            | -0.5     | 936                  | 775         | -17.2    |
| AUGUST       | 753,133     | 748,140     | -0.7     | 148,359     | 155,283            | +4.7     | 852                  | 747         | -12.3    |
| SEPTEMBER    | 667,891     | 660,445     | -1.1     | 148,143     | 155,570            | +5.0     | 1,216                | 1,051       | -13.6    |
| OCTOBER      | 658,016     | 685,267     | +4.1     | 148,555     | 158,364            | +6.6     | 1,269                | 1,188       | -6.4     |
| NOVEMBER     | 559,612     | 589,718     | +5.4     | 146,606     | 146,502            | -0.1     | 689                  | 683         | -0.9     |
| DECEMBER     | 563,596     | 590,162     | +4.7     | 141,327     | 149,186            | +5.6     | 568                  | 495         | -12.9    |
| TOTAL        | 7,311,555   | 7,434,420   | +1.7     | 1,754,104   | 1,780,708          | +1.5     | 10,810               | 9,805       | -9.3     |