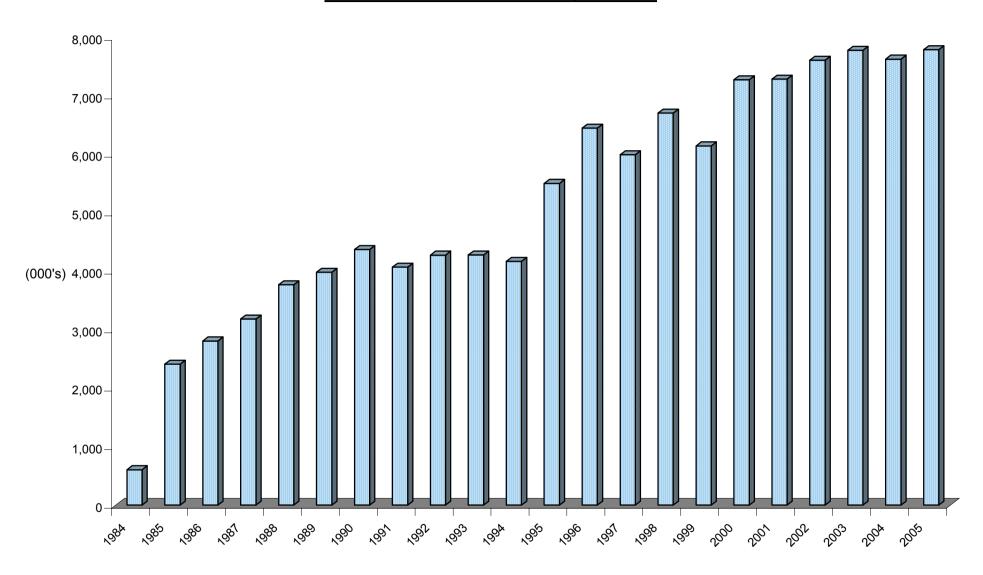

# **TOURIST EXPENDITURE IN GIBRALTAR (£ million), 1991 - 2005**

Table 6: Visitor Arrivals in Gibraltar, 1973 - 2005

| <u>YEAR</u> | AIR     | SEA     | LAND      | TOTAL     |
|-------------|---------|---------|-----------|-----------|
| 1973        | 57,460  | 77,140  | -         | 134,600   |
| 1974        | 53,399  | 86,525  | -         | 139,924   |
| 1975        | 53,958  | 75,685  | -         | 129,643   |
| 1976        | 44,490  | 80,729  | -         | 125,219   |
| 1977        | 43,585  | 77,584  | -         | 121,169   |
| 1978        | 47,066  | 72,300  | -         | 119,366   |
| 1979        | 54,079  | 94,369  | -         | 148,448   |
| 1980        | 51,035  | 102,721 | -         | 153,756   |
| 1981        | 47,528  | 84,845  | -         | 132,373   |
| 1982        | 46,180  | 81,063  | 46,595    | 173,838   |
| 1983        | 45,565  | 93,456  | 643,609   | 782,630   |
| 1984        | 47,813  | 80,654  | 477,571   | 606,038   |
| 1985        | 73,664  | 77,952  | 2,260,039 | 2,411,655 |
| 1986        | 89,842  | 83,808  | 2,634,250 | 2,807,900 |
| 1987        | 123,287 | 97,955  | 2,963,248 | 3,184,490 |
| 1988        | 156,075 | 85,539  | 3,529,005 | 3,770,619 |
| 1989        | 162,438 | 78,014  | 3,743,725 | 3,984,177 |
| 1990        | 132,468 | 84,815  | 4,155,975 | 4,373,258 |
| 1991        | 96,829  | 63,655  | 3,909,741 | 4,070,225 |
| 1992        | 87,826  | 92,312  | 4,096,033 | 4,276,171 |
| 1993        | 80,449  | 81,560  | 4,117,986 | 4,279,995 |
| 1994        | 70,180  | 87,857  | 4,011,370 | 4,169,407 |
| 1995        | 72,017  | 102,924 | 5,329,717 | 5,504,658 |
| 1996        | 66,219  | 113,988 | 6,270,235 | 6,450,442 |
| 1997        | 73,698  | 87,043  | 5,834,434 | 5,995,175 |
| 1998        | 76,477  | 111,172 | 6,516,934 | 6,704,583 |
| 1999        | 81,922  | 145,221 | 5,917,946 | 6,145,089 |
| 2000        | 85,255  | 159,097 | 7,031,221 | 7,275,573 |
| 2001        | 92,553  | 145,987 | 7,048,108 | 7,286,648 |
| 2002        | 96,439  | 136,910 | 7,375,112 | 7,608,461 |
| 2003        | 114,484 | 164,052 | 7,502,815 | 7,781,351 |
| 2004        | 134,497 | 182,677 | 7,311,555 | 7,628,729 |
| 2005        | 150,303 | 206,030 | 7,434,420 | 7,790,753 |

#### Notes:

- (i) Land frontier with Spain opened on 15th December 1982 for pedestrians only and on a restricted basis.
- (ii) Normalisation at the land frontier took effect on 5th February 1985.
- (iii) Persons entering Gibraltar via the land frontier includes non-Gibraltarian frontier workers.