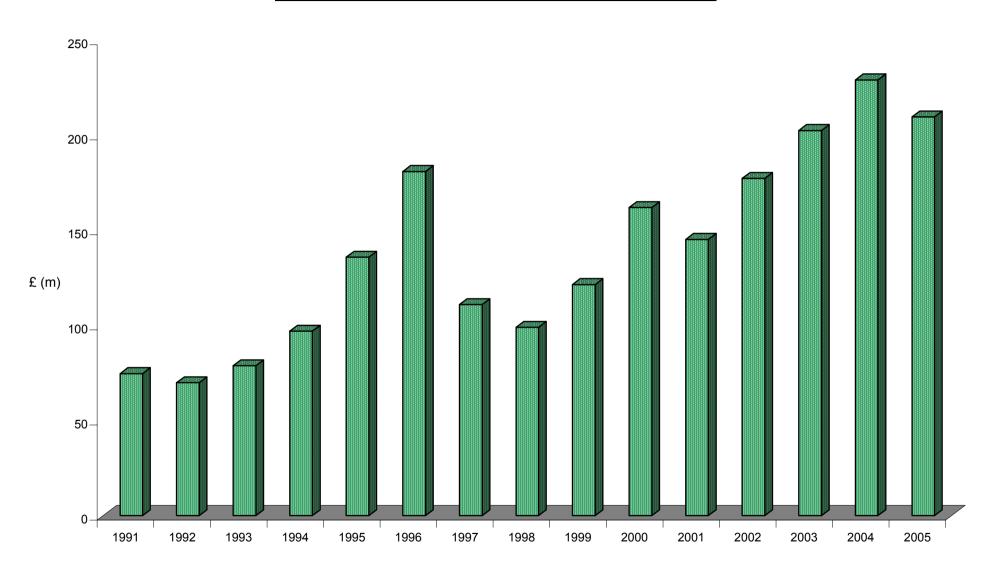

#### 2. TOURIST EXPENDITURE

The overall number of visitor arrivals increased by 2.1% in 2005 compared with 2004, with land, sea and air arrivals increasing by 1.7%, 12.8% and 11.8% respectively. Estimated tourist expenditure for 2005 stood at £209.77m, a decrease of 8.5 % over the corresponding figure for 2004. The 2005 figure is broken down as follows:

|                                               | <u>1991</u> | <u>1992</u> | <u>1993</u> | <u>1994</u> | <u>1995</u> | <u>1996</u> | <u>1997</u> | <u>1998</u> | <u>1999</u> | <u>2000</u> | <u>2001</u> | <u>2002</u> | <u>2003</u> | <u>2004</u> | <u>2005</u> |
|-----------------------------------------------|-------------|-------------|-------------|-------------|-------------|-------------|-------------|-------------|-------------|-------------|-------------|-------------|-------------|-------------|-------------|
| Visitor Arrivals at Hotels                    | 12.12       | 13.40       | 9.28        | 12.58       | 12.81       | 8.43        | 17.36       | 10.65       | 12.49       | 12.46       | 13.16       | 16.28       | 17.58       | 18.59       | 18.52       |
| Excursionists from Morocco                    | 0.05        | 0.05        | 0.03        | -           | -           | -           | 0.01        | 0.02        | 0.02        | 0.02        | 0.02        | 0.02        | 0.02        | -           | -           |
| Excursionists from Cruises                    | 0.83        | 1.42        | 1.35        | 1.46        | 3.00        | 3.08        | 1.84        | 3.81        | 5.77        | 5.40        | 4.22        | 5.14        | 6.60        | 7.19        | 7.44        |
| Yacht Visitors                                | 1.83        | 2.23        | 1.93        | 2.12        | 2.42        | 0.81        | 1.39        | 0.21        | 0.29        | 0.38        | 0.35        | 0.22        | 0.35        | 0.27        | 0.35        |
| Visitors in<br>Supplementary<br>Accommodation | 3.38        | 2.70        | 2.93        | 5.11        | 5.78        | 7.46        | 6.71        | 5.10        | 5.15        | 4.91        | 5.99        | 9.35        | 9.57        | 12.93       | 14.31       |
| Visitors in Transit                           | 1.21        | 1.48        | 1.13        | 0.52        | 0.50        | 0.73        | 0.86        | 0.37        | 0.34        | 0.44        | 1.56        | 1.85        | 1.05        | 1.53        | 0.57        |
| Excursionists from Spain                      | 55.30       | 48.67       | 62.17       | 75.20       | 111.50      | 160.42      | 82.69       | 78.89       | 97.51       | 138.40      | 120.00      | 144.53      | 167.42      | 188.65      | 168.58      |
| TOTAL                                         | 74.72       | 69.95       | 78.82       | 97.00       | 136.00      | 181.00      | 111.00      | 99.05       | 121.57      | 162.01      | 145.31      | 177.38      | 202.58      | 229.15      | 209.77      |

Note: The yearly totals have been rounded off and need not necessarily equal the sum of the rounded-off expenditure categories.

# **TOURIST EXPENDITURE IN GIBRALTAR (£ million), 1991 - 2005**

Table 6: Visitor Arrivals in Gibraltar, 1973 - 2005

| <u>YEAR</u> | AIR     | SEA     | LAND      | TOTAL     |
|-------------|---------|---------|-----------|-----------|
| 1973        | 57,460  | 77,140  | -         | 134,600   |
| 1974        | 53,399  | 86,525  | -         | 139,924   |
| 1975        | 53,958  | 75,685  | -         | 129,643   |
| 1976        | 44,490  | 80,729  | -         | 125,219   |
| 1977        | 43,585  | 77,584  | -         | 121,169   |
| 1978        | 47,066  | 72,300  | -         | 119,366   |
| 1979        | 54,079  | 94,369  | -         | 148,448   |
| 1980        | 51,035  | 102,721 | -         | 153,756   |
| 1981        | 47,528  | 84,845  | -         | 132,373   |
| 1982        | 46,180  | 81,063  | 46,595    | 173,838   |
| 1983        | 45,565  | 93,456  | 643,609   | 782,630   |
| 1984        | 47,813  | 80,654  | 477,571   | 606,038   |
| 1985        | 73,664  | 77,952  | 2,260,039 | 2,411,655 |
| 1986        | 89,842  | 83,808  | 2,634,250 | 2,807,900 |
| 1987        | 123,287 | 97,955  | 2,963,248 | 3,184,490 |
| 1988        | 156,075 | 85,539  | 3,529,005 | 3,770,619 |
| 1989        | 162,438 | 78,014  | 3,743,725 | 3,984,177 |
| 1990        | 132,468 | 84,815  | 4,155,975 | 4,373,258 |
| 1991        | 96,829  | 63,655  | 3,909,741 | 4,070,225 |
| 1992        | 87,826  | 92,312  | 4,096,033 | 4,276,171 |
| 1993        | 80,449  | 81,560  | 4,117,986 | 4,279,995 |
| 1994        | 70,180  | 87,857  | 4,011,370 | 4,169,407 |
| 1995        | 72,017  | 102,924 | 5,329,717 | 5,504,658 |
| 1996        | 66,219  | 113,988 | 6,270,235 | 6,450,442 |
| 1997        | 73,698  | 87,043  | 5,834,434 | 5,995,175 |
| 1998        | 76,477  | 111,172 | 6,516,934 | 6,704,583 |
| 1999        | 81,922  | 145,221 | 5,917,946 | 6,145,089 |
| 2000        | 85,255  | 159,097 | 7,031,221 | 7,275,573 |
| 2001        | 92,553  | 145,987 | 7,048,108 | 7,286,648 |
| 2002        | 96,439  | 136,910 | 7,375,112 | 7,608,461 |
| 2003        | 114,484 | 164,052 | 7,502,815 | 7,781,351 |
| 2004        | 134,497 | 182,677 | 7,311,555 | 7,628,729 |
| 2005        | 150,303 | 206,030 | 7,434,420 | 7,790,753 |