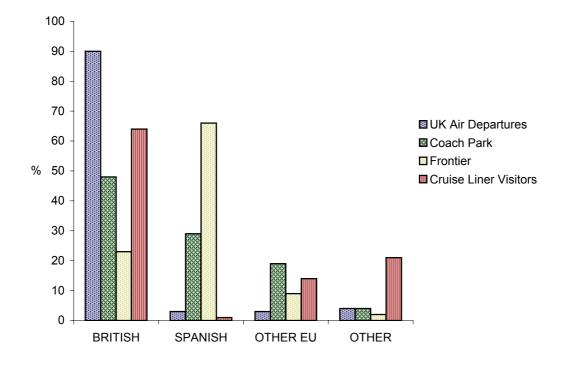

Table 1: Percentage of Visitors by Nationality, 2005

| CATEGORY                 | <u>BRITISH</u> | <u>SPANISH</u> | OTHER EU | <u>OTHER</u> |
|--------------------------|----------------|----------------|----------|--------------|
| UK Air Departures        |                |                |          |              |
| Total                    | 90             | 3              | 3        | 4            |
| Family/Friends           | 88             | 2              | 6        | 4            |
| Business                 | 83             | 2              | 8        | 7            |
| Holiday                  | 94             | -              | 3        | 3            |
| Shopping/Sightseeing     | 67             | 33             | -        | -            |
| Transit                  | 89             | 7              | 1        | 3            |
| Excursionists from Spain |                |                |          |              |
| Coach Park               | 48             | 29             | 19       | 4            |
| Frontier                 | 23             | 66             | 9        | 2            |
| Cruise Liner Visitors    | 64             | 1              | 14       | 21           |

# PERCENTAGE OF VISITORS BY NATIONALITY, 2005

Table 2: Percentage of Visitors by Size of Party, 2005

|                                                                    | SIZE OF PARTY (PERSONS)         |                                 |                              |                                 |                                        |  |  |  |  |  |  |  |
|--------------------------------------------------------------------|---------------------------------|---------------------------------|------------------------------|---------------------------------|----------------------------------------|--|--|--|--|--|--|--|
| CATEGORY                                                           | <u>1</u>                        | <u>2</u>                        | <u>3</u>                     | 4 Or More                       | AVERAGE<br>SIZE OF<br><u>PARTY</u>     |  |  |  |  |  |  |  |
| UK Air Departures                                                  |                                 |                                 |                              |                                 |                                        |  |  |  |  |  |  |  |
| Total Family/Friends Business Holiday Shopping/Sightseeing Transit | 31<br>36<br>76<br>8<br>33<br>35 | 49<br>30<br>23<br>66<br>-<br>49 | 9<br>14<br>1<br>13<br>-<br>6 | 11<br>20<br>-<br>13<br>67<br>10 | 2.0<br>2.2<br>1.3<br>2.3<br>3.0<br>1.9 |  |  |  |  |  |  |  |
| Excursionists from Spain                                           |                                 |                                 |                              |                                 |                                        |  |  |  |  |  |  |  |
| Coach Park<br>Frontier                                             | 8<br>32                         | 63<br>48                        | 13<br>11                     | 16<br>9                         | 2.3<br>2.0                             |  |  |  |  |  |  |  |
| Cruise Liner Visitors                                              | 6                               | 64                              | 13                           | 17                              | 2.5                                    |  |  |  |  |  |  |  |

- (a) A large proportion of visitors departing by air from Gibraltar were UK nationals (90% of all air departures to the UK).
- (b) The average length of stay of visitors departing by air to the UK who had been in Gibraltar stood at 3.8 days.
- (c) 27% of visitors by land frontier were British, as were 62% of cruise liner passengers.