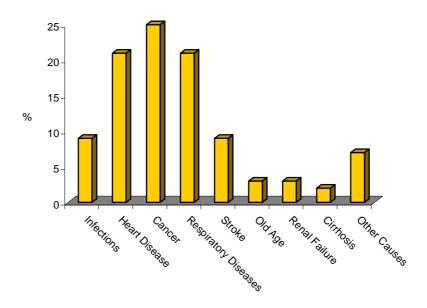

| <u> TABLE</u>                        | DESCRIPTION                                                                                                                                                                                                                                                                                                                                                                                                                                                                                                                                              | <u>PAGE</u>                          |
|--------------------------------------|----------------------------------------------------------------------------------------------------------------------------------------------------------------------------------------------------------------------------------------------------------------------------------------------------------------------------------------------------------------------------------------------------------------------------------------------------------------------------------------------------------------------------------------------------------|--------------------------------------|
| 1                                    | Key Indicators, 2004 - 2007                                                                                                                                                                                                                                                                                                                                                                                                                                                                                                                              | 1                                    |
|                                      | POPULATION                                                                                                                                                                                                                                                                                                                                                                                                                                                                                                                                               |                                      |
| 2<br>3<br>4<br>5<br>6<br>7<br>8<br>9 | Civilian Population of Gibraltar by Nationality, 1961, 1970, 1977 - 2007 Population and Persons Present in Gibraltar, 1970, 1981, 1991 and 2001 Population by Age Group and Sex, 1970, 1981, 1991 and 2001 Population by Religion and Sex, 1970, 1981, 1991 and 2001 Population by Religion, Nationality and Sex, 2001 Civilian Population of Gibraltar by Sex, 1961, 1970, 1977 - 2007 Registered Live Births in Gibraltar, 1976 - 2007 Births by Age of Mother, 2007  Deaths Registered in Gibraltar, 1976 - 2007 Life Expectancy, 1981, 1991 and 2001 | 2<br>3<br>4<br>5<br>6<br>7<br>8<br>9 |
| 12<br>13<br>14<br>15                 | Marriages in Gibraltar, 1976 - 2007<br>Marriages (Residents) in Gibraltar by Month, 1996 - 2007<br>Divorces (Residents) in Gibraltar, 1999 - 2007<br>Population by Age Group and Marital Status, 2001                                                                                                                                                                                                                                                                                                                                                    | 12<br>13<br>14<br>15                 |
| 16<br>17                             | HOUSING  Dwelling by Tenure, Gibraltar 1970, 1981, 1991 and 2001  Government Housing Stock by Age                                                                                                                                                                                                                                                                                                                                                                                                                                                        | 16                                   |
| 18<br>19                             | Distribution of Households by Number of Persons and Number of Rooms per Household, 2001 Census Distribution of Households by Number of Persons per Household and Tenure, 2001 Census                                                                                                                                                                                                                                                                                                                                                                     | 17<br>18                             |
|                                      | EDUCATION                                                                                                                                                                                                                                                                                                                                                                                                                                                                                                                                                |                                      |
| 20<br>a & b<br>Chart                 | Teaching Staff at Government and Private (primary and secondary) Schools by Qualifications, at 30th September 2007 Teaching Staff at Government and Private (primary and secondary) Schools                                                                                                                                                                                                                                                                                                                                                              | 19                                   |
| 21<br>a & b                          | by Qualifications, at 30th September 2007 Pupils Enrolled at Government Schools, by Age, 30th September 2007                                                                                                                                                                                                                                                                                                                                                                                                                                             | 20<br>21                             |
|                                      | <u>HEALTH</u>                                                                                                                                                                                                                                                                                                                                                                                                                                                                                                                                            |                                      |
| 22<br>23<br>24                       | Hospital Summary, 2003 - 2007<br>Laboratory Confirmed Notifiable Diseases, 2005 - 2007<br>Cause of Death (%), 2005 - 2007                                                                                                                                                                                                                                                                                                                                                                                                                                | 22<br>23                             |
| 25<br>25                             | Nursing, Dental and Child Welfare Clinic Activity, 2006 - 2007                                                                                                                                                                                                                                                                                                                                                                                                                                                                                           | 24                                   |
| 26                                   | PUBLIC SAFETY  Road Accidents and Casualties, 1976 - 2007                                                                                                                                                                                                                                                                                                                                                                                                                                                                                                | 25                                   |
| 27<br>28<br>29<br>30<br>31<br>32     | Criminal Offences, 2000 - 2007 Industrial Accidents by Cause of Injury, 1999 - 2007 Number of Calls Handled by Fire Service, 2000 - 2007 Hazard Classification of Fires Attended, 2000 - 2007 Analysis of Special Services Attended, 2004 - 2007 Supposed Causes of Fire, 2007                                                                                                                                                                                                                                                                           | 26<br>27<br>28<br>29<br>30<br>31     |
|                                      |                                                                                                                                                                                                                                                                                                                                                                                                                                                                                                                                                          |                                      |