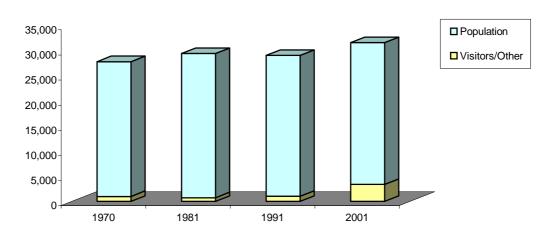

|                                     | <u>1970</u> | <u>1981</u> | <u>1991</u> | <u>2001</u> |
|-------------------------------------|-------------|-------------|-------------|-------------|
| Gibraltarians                       | 18,873      | 19,825      | 20,022      | 22,882      |
| Other British                       | 3,001       | 3,706       | 3,811       | 2,627       |
| Non-British                         | 2,783       | 2,923       | 2,870       | 1,986       |
| UK-based and families of Servicemen | 2,161       | 2,265       | 1,371       | 745         |
| POPULATION                          | 26,818      | 28,719      | 28,074      | 28,240      |
| Visitors                            | 1,003       | 726         | 1,010       | 3,383       |
| Transients                          | 129         | 146         | -           | -           |
| Not-Stated                          | 15          | 25          | -           | -           |
| Persons present on Census night     | 27,965      | 29,616      | 29,084      | 31,623      |