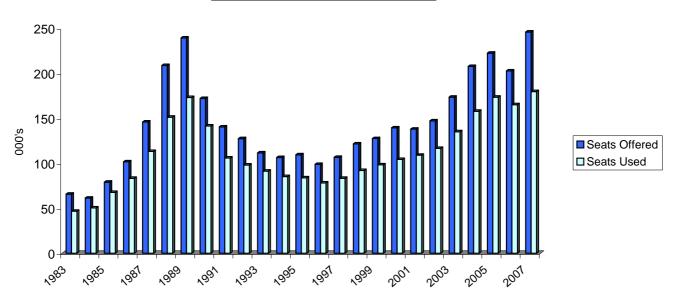

### **PRISON STATISTICS**

TABLE 33: Receptions into Prison and Population in Custody, 1997 - 2007

| YEAR | RECEPTIONS | POPULATION IN CUSTODY<br>ON 31 DECEMBER | DISCHARGE |
|------|------------|-----------------------------------------|-----------|
| 1997 | 230        | 27                                      | 229       |
| 1998 | 171        | 19                                      | 179       |
| 1999 | 170        | 24                                      | 165       |
| 2000 | 215        | 18                                      | 221       |
| 2001 | 218        | 13                                      | 223       |
| 2002 | 246        | 21                                      | 238       |
| 2003 | 196        | 27                                      | 190       |
| 2004 | 157        | 19                                      | 165       |
| 2005 | 192        | 27                                      | 184       |
| 2006 | 202        | 30                                      | 199       |
| 2007 | 197        | 24                                      | 203       |