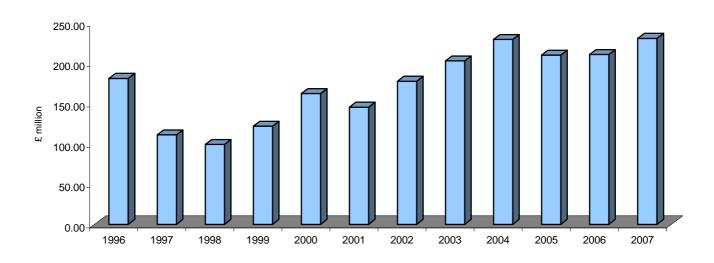

#### **CRIMINAL OFFENCES, 2007**

Notes: (i) Includes Serious and Minor Criminal Damage.

(ii)\* The figures relate to a calendar year.

TABLE 28: Industrial Accidents by Cause of Injury, 1999 - 2007

| CAUSE OF INJURY                                            | <u>1999</u> | <u>2000</u> | <u>2001</u> | <u>2002*</u> | <u>2003*</u> | <u>2004*</u> | <u>2005</u> | <u>2006</u> | <u>2007</u> |
|------------------------------------------------------------|-------------|-------------|-------------|--------------|--------------|--------------|-------------|-------------|-------------|
| Machinery                                                  | 17          | 24          | 18          | 46           | 22           | 29           | 37          | 35          | 30          |
| Explosives                                                 | 2           | -           | 2           | -            | 1            | -            | 1           | -           | -           |
| Electricity                                                | 2           | -           | 1           | -            | 1            | 4            | 2           | -           | -           |
| Falls of Persons                                           | 57          | 90          | 50          | 54           | 70           | 72           | 95          | 87          | 78          |
| Falling Objects                                            | 26          | 25          | 9           | 24           | 22           | 33           | 16          | 27          | 46          |
| Stepping on and Striking objects, Objects striking persons | 15          | 35          | 14          | 10           | 42           | 32           | 25          | 30          | 33          |
| Handtools                                                  | 19          | 10          | 8           | 26           | 13           | 23           | 15          | 17          | 19          |
| Handling without Machinery                                 | 53          | 50          | 46          | 43           | 49           | 59           | 55          | 79          | 78          |
| Vehicles                                                   | 16          | 1           | -           | 7            | 9            | 7            | 7           | 15          | 19          |
| Others                                                     | 37          | 8           | 18          | 22           | 15           | 17           | 19          | 24          | 39          |
| TOTAL                                                      | 244         | 243         | 166         | 232          | 244          | 276          | 272         | 314         | 342         |