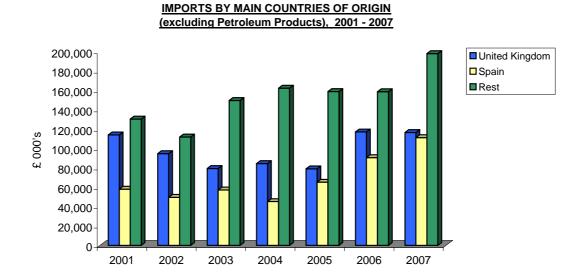

# **HEALTH**

TABLE 22: Hospital Summary, 2003 - 2007

| CATEGORY                          | <u>2003</u> | <u>2004</u> | <u>2005</u> | <u>2006</u> | <u>2007</u> |
|-----------------------------------|-------------|-------------|-------------|-------------|-------------|
| St. Bernard's Hospital            |             |             |             |             |             |
| In-Patient Admissions             | 6,185       | 5,925       | 4,841       | 2,511       | 4,622       |
| Av.In-Patients per Day            | 138         | 153         | 117         | 84          | 152         |
| Out-Patient Attendances (i) (iii) | 36,675      | 46,021      | 53,122      | 66,114      | 70,707      |
|                                   |             |             |             |             |             |
| Primary Care Centre               |             |             |             |             |             |
| Total Out-Patients (ii)           | 180,929     | 220,070     | 212,027     | 194,835     | 192,931     |