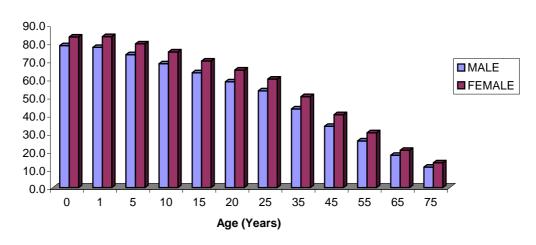

20             | 52.1        | 56.0          | 53.9      | 60.9          | 58.5        | 65.0          |  |
| 25             | 47.1        | 51.1          | 49.0      | 56.0          | 53.5        | 60.0          |  |
| 35             | 37.4        | 41.4          | 39.3      | 46.3          | 43.5        | 50.3          |  |
| 45             | 27.5        | 31.5          | 30.0      | 36.6          | 33.9        | 40.3          |  |
| 55             | 18.0        | 22.3          | 21.1      | 27.2          | 25.8        | 30.3          |  |
| 65             | 11.1        | 13.5          | 13.4      | 18.4          | 17.9        | 20.6          |  |
| 75             | 7.5         | 8.3           | 8.0       | 12.4          | 11.3        | 13.7          |  |

## **LIFE EXPECTANCY, 2001**



TABLE 12: Marriages in Gibraltar, 1976 - 2007

| <u>YEAR</u> | RESIDENT (i) | NON-RESIDENT (ii) | TOTAL |
|-------------|--------------|-------------------|-------|
| 1976        | 208          | 287               | 495   |
| 1977        | 153          | 308               | 461   |
| 1978        | 220          | 276               | 496   |
| 1979        | 174          | 285               | 459   |
| 1980        | 203          | 226               | 429   |
| 1981        | 194          | 235               | 429   |
| 1982        | 178          | 228               | 406   |
| 1983        | 181          | 251               | 432   |
| 1984        | 175          | 223               | 398   |
| 1985        | 173          | 411               | 584   |
| 1986        | 177          | 456