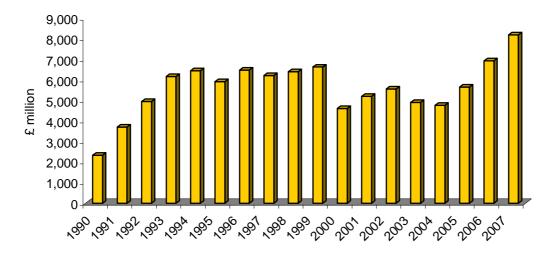

| <u>TABLE</u>                                    | DESCRIPTION                                                                                                                                                                                                                                                                                                                                                                                                                                                                                             | <u>PAGE</u>                      |
|-------------------------------------------------|---------------------------------------------------------------------------------------------------------------------------------------------------------------------------------------------------------------------------------------------------------------------------------------------------------------------------------------------------------------------------------------------------------------------------------------------------------------------------------------------------------|----------------------------------|
|                                                 | GOVERNMENT REVENUE AND EXPENDITURE                                                                                                                                                                                                                                                                                                                                                                                                                                                                      |                                  |
| 63(a)<br>63(b)<br>64(a)<br>64(b)                | Consolidated Fund Recurrent Revenue and Expenditure, 1984 - 2009 Overall Government Revenue and Expenditure, 1999 - 2008 Consolidated Fund Recurrent Expenditure and Revenue Estimates, 2007 - 2008 Overall Government Revenue and Expenditure Analysis, 2007 - 2008                                                                                                                                                                                                                                    | 63<br>64<br>65<br>66             |
|                                                 | FINANCIAL SERVICES                                                                                                                                                                                                                                                                                                                                                                                                                                                                                      |                                  |
| 65<br>66<br>67<br>68                            | Commercial Banks Liabilities, 1990 - 2007<br>Commercial Banks Assets, 1990 - 2007<br>Company Management and Trusteeships, as at 31st March, 2003 - 2007<br>Licensees, 1997 - 2007                                                                                                                                                                                                                                                                                                                       | 67<br>68<br>69<br>69             |
|                                                 | TRANSPORT                                                                                                                                                                                                                                                                                                                                                                                                                                                                                               |                                  |
| 69<br>70<br>71<br>72<br>73<br>74<br>Chart<br>75 | New Registrations, Road Vehicles, 1983 - 2007 Vehicles with Current Renewable Road Tax Licence on 31st December 1984 - 2007 Deep-Sea Merchant Ships Calling at Gibraltar, 1977 - 2007 Main Purpose of Call of Deep-Sea Merchant Ships Arriving at Gibraltar, 1977 - 2007 Comparative Return of Total Shipping Arriving at Gibraltar, 2006 - 2007 Arrivals/Departures by Air from/to UK, 1983 - 2007 Arrivals by Air from UK, 1983 - 2007 Commercial Freight, Set Down/Picked Up, Gibraltar, 1980 - 2007 | 70<br>71<br>72<br>73<br>74<br>75 |
| . •                                             | TELECOMMUNICATIONS                                                                                                                                                                                                                                                                                                                                                                                                                                                                                      | . •                              |
| 76<br>77<br>78                                  | Number of Exchange Lines, 1975 - 2007<br>Number of Telephone Calls, 2001 - 2007<br>Number of Internet Connections, 2004 - 2007                                                                                                                                                                                                                                                                                                                                                                          | 77<br>78<br>79                   |
|                                                 | PUBLIC UTILITIES                                                                                                                                                                                                                                                                                                                                                                                                                                                                                        |                                  |
| 79<br>80                                        | Supply and Billings of Potable Water, 1975 - 2007<br>Capacity, Generation and Billings of Electricity, 1975 - 2007                                                                                                                                                                                                                                                                                                                                                                                      | 80<br>81                         |
|                                                 | METEOROLOGICAL DATA                                                                                                                                                                                                                                                                                                                                                                                                                                                                                     |                                  |
| 81<br>82<br>83                                  | Monthly Rainfall (Millimetres), 2002 - 2007  Daily Mean Temperature °C., 2002 - 2007  Daily Mean Hours of Sunshine, 2002 - 2007                                                                                                                                                                                                                                                                                                                                                                         | 82<br>83<br>84                   |