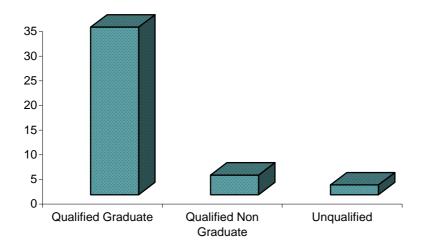

| <u> TABLE</u>                        | DESCRIPTION                                                                                                                                                                                                                                                                                                                                                                                                                                                                                                                                              | <u>PAGE</u>                          |
|--------------------------------------|----------------------------------------------------------------------------------------------------------------------------------------------------------------------------------------------------------------------------------------------------------------------------------------------------------------------------------------------------------------------------------------------------------------------------------------------------------------------------------------------------------------------------------------------------------|--------------------------------------|
| 1                                    | Key Indicators, 2004 - 2007                                                                                                                                                                                                                                                                                                                                                                                                                                                                                                                              | 1                                    |
|                                      | POPULATION                                                                                                                                                                                                                                                                                                                                                                                                                                                                                                                                               |                                      |
| 2<br>3<br>4<br>5<br>6<br>7<br>8<br>9 | Civilian Population of Gibraltar by Nationality, 1961, 1970, 1977 - 2007 Population and Persons Present in Gibraltar, 1970, 1981, 1991 and 2001 Population by Age Group and Sex, 1970, 1981, 1991 and 2001 Population by Religion and Sex, 1970, 1981, 1991 and 2001 Population by Religion, Nationality and Sex, 2001 Civilian Population of Gibraltar by Sex, 1961, 1970, 1977 - 2007 Registered Live Births in Gibraltar, 1976 - 2007 Births by Age of Mother, 2007  Deaths Registered in Gibraltar, 1976 - 2007 Life Expectancy, 1981, 1991 and 2001 | 2<br>3<br>4<br>5<br>6<br>7<br>8<br>9 |
| 12<br>13<br>14<br>15                 | Marriages in Gibraltar, 1976 - 2007<br>Marriages (Residents) in Gibraltar by Month, 1996 - 2007<br>Divorces (Residents) in Gibraltar, 1999 - 2007<br>Population by Age Group and Marital Status, 2001                                                                                                                                                                                                                                                                                                                                                    | 12<br>13<br>14<br>15                 |
| 16<br>17                             | HOUSING  Dwelling by Tenure, Gibraltar 1970, 1981, 1991 and 2001  Government Housing Stock by Age                                                                                                                                                                                                                                                                                                                                                                                                                                                        | 16                                   |
| 18<br>19                             | Distribution of Households by Number of Persons and Number of Rooms per Household, 2001 Census Distribution of Households by Number of Persons per Household and Tenure, 2001 Census                                                                                                                                                                                                                                                                                                                                                                     | 17<br>18                             |
|                                      | EDUCATION                                                                                                                                                                                                                                                                                                                                                                                                                                                                                                                                                |                                      |
| 20<br>a & b<br>Chart                 | Teaching Staff at Government and Private (primary and secondary) Schools by Qualifications, at 30th September 2007 Teaching Staff at Government and Private (primary and secondary) Schools                                                                                                                                                                                                                                                                                                                                                              | 19                                   |
| 21<br>a & b                          | by Qualifications, at 30th September 2007 Pupils Enrolled at Government Schools, by Age, 30th September 2007                                                                                                                                                                                                                                                                                                                                                                                                                                             | 20<br>21                             |
|                                      | <u>HEALTH</u>                                                                                                                                                                                                                                                                                                                                                                                                                                                                                                                                            |                                      |
| 22<br>23<br>24                       | Hospital Summary, 2003 - 2007<br>Laboratory Confirmed Notifiable Diseases, 2005 - 2007<br>Cause of Death (%), 2005 - 2007                                                                                                                                                                                                                                                                                                                                                                                                                                | 22<br>23                             |
| 25<br>25                             | Nursing, Dental and Child Welfare Clinic Activity, 2006 - 2007                                                                                                                                                                                                                                                                                                                                                                                                                                                                                           | 24                                   |
| 26                                   | PUBLIC SAFETY  Road Accidents and Casualties, 1976 - 2007                                                                                                                                                                                                                                                                                                                                                                                                                                                                                                | 25                                   |
| 27<br>28<br>29<br>30<br>31<br>32     | Criminal Offences, 2000 - 2007 Industrial Accidents by Cause of Injury, 1999 - 2007 Number of Calls Handled by Fire Service, 2000 - 2007 Hazard Classification of Fires Attended, 2000 - 2007 Analysis of Special Services Attended, 2004 - 2007 Supposed Causes of Fire, 2007                                                                                                                                                                                                                                                                           | 26<br>27<br>28<br>29<br>30<br>31     |
|                                      |                                                                                                                                                                                                                                                                                                                                                                                                                                                                                                                                                          |                                      |