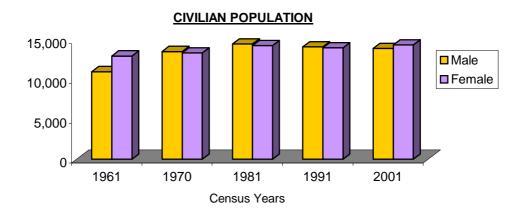

# **POPULATION**

TABLE 2: Civilian Population of Gibraltar by Nationality, 1961, 1970, 1977 - 2007

| <u>YEAR</u>   | <u>GIBRALTARIAN</u>     | UK BRITISH            | <u>OTHER</u>           | TOTAL            |
|---------------|-------------------------|-----------------------|------------------------|------------------|
|               |                         |                       |                        |                  |
| 1001          | 47.005                  | 4.000                 | 4.400                  |                  |
| 1961<br>1970  | 17,985                  | 4,809                 | 1,132                  | 23,926           |
| 1970          | <b>18,873</b><br>19,424 | <b>5,162</b><br>6,215 | <b>2,783</b><br>3,639  | 26,818           |
| 1977          | 19,459                  | 6,215<br>6,442        | 3,514                  | 29,278<br>29,415 |
| 1976          | 19,515                  | 6,760                 | 3,485                  | 29,760           |
| 1979          | 19,515                  | 6,676                 | 3,532                  | 29,787           |
| 1980<br>1981  | 19,825                  | 5,971                 | 2,923                  | 28,719           |
| 1982          | 19,899                  | 5,794                 | 2, <b>923</b><br>3,651 | 29,344           |
| 1983          | 20,021                  | 5,808                 | 3,244                  | 29,073           |
| 1984          | 20,021                  | 5,181                 | 3,149                  | 28,339           |
| 1985          | 20,009                  | 5,424                 | 3,404                  | 28,843           |
| 1986          | 20,013                  | 5,502                 | 3,593                  | 29,166           |
| 1987          | 20,162                  | 5,665                 | 3,865                  | 29,692           |
| 1988          | 20,236                  | 5,683                 | 4,158                  | 30,077           |
| 1989          | 20,425                  | 5,782                 | 4,482                  | 30,689           |
| 1990          | 20,531                  | 5,762<br>5,550        | 4,780                  | 30,861           |
| 1 <b>99</b> 0 | 20,022                  | 5,182                 | 2,870                  | 28,074           |
| 1992          | 20,197                  | 5,027                 | 3,624                  | 28,848           |
| 1993          | 20,275                  | 4,465                 | 3,311                  | 28,051           |
| 1994          | 20,313                  | 4,150                 | 2,644                  | 27,107           |
| 1995          | 20,441                  | 4,023                 | 2,706                  | 27,107           |
| 1996          | 20,608                  | 3,908                 | 2,570                  | 27,170           |
| 1997          | 20,772                  | 4,015                 | 2,405                  | 27,192           |
| 1998          | 20,921                  | 3,825                 | 2,279                  | 27,025           |
| 1999          | 21,010                  | 3,792                 | 2,402                  | 27,204           |
| 2000          | 21,121                  | 3,696                 | 2,216                  | 27,033           |
| 2001          | 22,882                  | 3,372                 | 1,986                  | 28,240           |
| 2002          | 22,974                  | 3,347                 | 2,199                  | 28,520           |
| 2003          | 23,069                  | 3,270                 | 2,266                  | 28,605           |
| 2004          | 23,200                  | 3,326                 | 2,233                  | 28,759           |
| 2004          | 23,361                  | 3,319                 | 2,099                  | 28,779           |
| 2005          | 23,447                  | 3,284                 | 2,099                  |                  |
|               |                         |                       |                        | 28,875           |
| 2007          | 23,616                  | 3,223                 | 2,418                  | 29,257           |