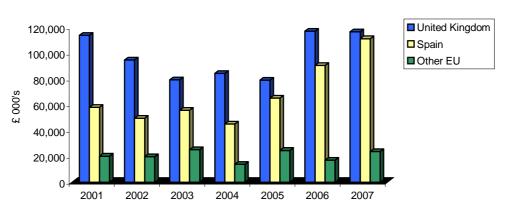

Notes: \*, \*\* and \*\*\* include 1, 2 and 1 boys respectively of Secondary school age who attend St Martin's Special School.

Services pupils included.