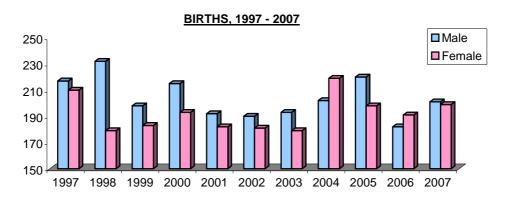

|
| 1995        | 217         | 218           | 435          |
| 1996        | 230         | 215           | 445          |
| 1997        | 217         | 210           | 427          |
| 1998        | 232         | 179           | 411          |
| 1999        | 198         | 183           | 381          |
| 2000        | 215         | 193           | 408          |
| 2001        | 192         | 182           | 374          |
| 2002        | 190         | 181           | 371          |
| 2003        | 193         | 179           | 372          |
| 2004        | 202         | 219           | 421          |
| 2005        | 220         | 198           | 418          |
| 2006        | 182         | 191           | 373          |
| 2007        | 201         | 199           | 400          |



8

Note: These figures relate to births registered during the year in question.

TABLE 9: Births by Age of Mother, 2007

| AGE (YEARS)  | MALES | <u>FEMALES</u> | <u>TOTAL</u> |
|--------------|-------|----------------|--------------|
| 19 and under | 18    | 10             | 28           |
| 20-34        | 136   | 147            | 283          |
| over 35      | 45    | 42             | 87           |
| TOTAL        | 199   | 199            | 398          |

## **BIRTHS BY AGE OF MOTHER, 2007**



TABLE 10: Deaths Registered in Gibraltar, 1976 - 2007

| <b>YEAR</b> | <u>MALE</u> | <b>FEMALE</b> | <u>TOTAL</u> |
|-------------|-------------|---------------|--------------|
|             |             |               |              |
| 1976        | 143         | 110           | 253