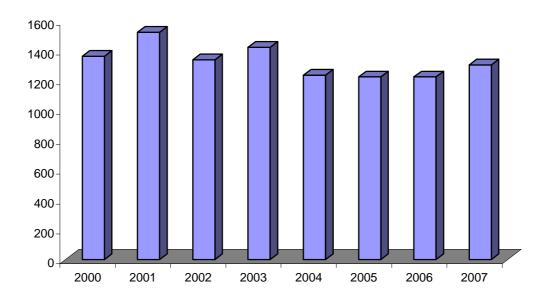

## **LIFE EXPECTANCY, 2001**

TABLE 12: Marriages in Gibraltar, 1976 - 2007

| <u>YEAR</u> | RESIDENT (i) | NON-RESIDENT (ii) | TOTAL |
|-------------|--------------|-------------------|-------|
| 1976        | 208          | 287               | 495   |
| 1977        | 153          | 308               | 461   |
| 1978        | 220          | 276               | 496   |
| 1979        | 174          | 285               | 459   |
| 1980        | 203          | 226               | 429   |
| 1981        | 194          | 235               | 429   |
| 1982        | 178          | 228               | 406   |
| 1983        | 181          | 251               | 432   |
| 1984        | 175          | 223               | 398   |
| 1985        | 173          | 411               | 584   |
| 1986        | 177          | 456               | 633   |
| 1987        | 192          | 532               | 724   |
| 1988        | 249          | 490               | 739   |
| 1989        | 212          | 542               | 754   |
| 1990        | 236          | 545               | 781   |
| 1991        | 229          | 552               | 781   |
| 1992        | 246          | 532               | 778   |
| 1993        | 232          | 526               | 758   |
| 1994        | 142          | 555               | 697   |
| 1995        | 159          | 608               | 767   |
| 1996        | 155          | 567               | 722   |
| 1997        | 136          | 539               | 675   |
| 1998        | 141          | 498               | 639   |
| 1999        | 161          | 527               | 688   |
| 2000        | 149          | 572               | 721   |
| 2001        | 164          | 575               | 739   |
| 2002        | 166          | 643               | 809   |
| 2003        | 179          | 650               | 829   |
| 2004        | 159          | 727               | 886   |
| 2005        | 182          | 640               | 822   |
| 2006        | 161          | 673               | 834   |
| 2007        | 132          | 797               | 929   |