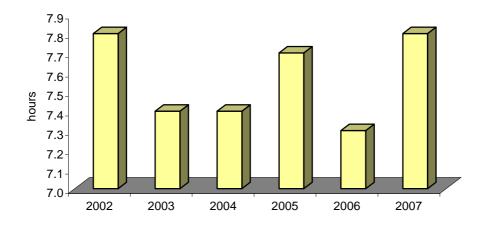

| <u>TABLE</u>                                    | DESCRIPTION                                                                                                                                                                                                                                                                                                                                                                                                                                                                                             | <u>PAGE</u>                      |
|-------------------------------------------------|---------------------------------------------------------------------------------------------------------------------------------------------------------------------------------------------------------------------------------------------------------------------------------------------------------------------------------------------------------------------------------------------------------------------------------------------------------------------------------------------------------|----------------------------------|
|                                                 | GOVERNMENT REVENUE AND EXPENDITURE                                                                                                                                                                                                                                                                                                                                                                                                                                                                      |                                  |
| 63(a)<br>63(b)<br>64(a)<br>64(b)                | Consolidated Fund Recurrent Revenue and Expenditure, 1984 - 2009 Overall Government Revenue and Expenditure, 1999 - 2008 Consolidated Fund Recurrent Expenditure and Revenue Estimates, 2007 - 2008 Overall Government Revenue and Expenditure Analysis, 2007 - 2008                                                                                                                                                                                                                                    | 63<br>64<br>65<br>66             |
|                                                 | FINANCIAL SERVICES                                                                                                                                                                                                                                                                                                                                                                                                                                                                                      |                                  |
| 65<br>66<br>67<br>68                            | Commercial Banks Liabilities, 1990 - 2007<br>Commercial Banks Assets, 1990 - 2007<br>Company Management and Trusteeships, as at 31st March, 2003 - 2007<br>Licensees, 1997 - 2007                                                                                                                                                                                                                                                                                                                       | 67<br>68<br>69<br>69             |
|                                                 | TRANSPORT                                                                                                                                                                                                                                                                                                                                                                                                                                                                                               |                                  |
| 69<br>70<br>71<br>72<br>73<br>74<br>Chart<br>75 | New Registrations, Road Vehicles, 1983 - 2007 Vehicles with Current Renewable Road Tax Licence on 31st December 1984 - 2007 Deep-Sea Merchant Ships Calling at Gibraltar, 1977 - 2007 Main Purpose of Call of Deep-Sea Merchant Ships Arriving at Gibraltar, 1977 - 2007 Comparative Return of Total Shipping Arriving at Gibraltar, 2006 - 2007 Arrivals/Departures by Air from/to UK, 1983 - 2007 Arrivals by Air from UK, 1983 - 2007 Commercial Freight, Set Down/Picked Up, Gibraltar, 1980 - 2007 | 70<br>71<br>72<br>73<br>74<br>75 |
| . •                                             | TELECOMMUNICATIONS                                                                                                                                                                                                                                                                                                                                                                                                                                                                                      | . •                              |
| 76<br>77<br>78                                  | Number of Exchange Lines, 1975 - 2007<br>Number of Telephone Calls, 2001 - 2007<br>Number of Internet Connections, 2004 - 2007                                                                                                                                                                                                                                                                                                                                                                          | 77<br>78<br>79                   |
|                                                 | PUBLIC UTILITIES                                                                                                                                                                                                                                                                                                                                                                                                                                                                                        |                                  |
| 79<br>80                                        | Supply and Billings of Potable Water, 1975 - 2007<br>Capacity, Generation and Billings of Electricity, 1975 - 2007                                                                                                                                                                                                                                                                                                                                                                                      | 80<br>81                         |
|                                                 | METEOROLOGICAL DATA                                                                                                                                                                                                                                                                                                                                                                                                                                                                                     |                                  |
| 81<br>82<br>83                                  | Monthly Rainfall (Millimetres), 2002 - 2007  Daily Mean Temperature °C., 2002 - 2007  Daily Mean Hours of Sunshine, 2002 - 2007                                                                                                                                                                                                                                                                                                                                                                         | 82<br>83<br>84                   |