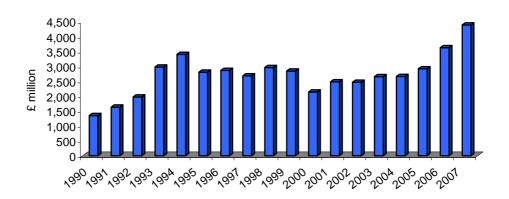

| <u>TABLE</u>                                    | DESCRIPTION                                                                                                                                                                                                                                                                                                                                                                                                                                                                                             | <u>PAGE</u>                      |
|-------------------------------------------------|---------------------------------------------------------------------------------------------------------------------------------------------------------------------------------------------------------------------------------------------------------------------------------------------------------------------------------------------------------------------------------------------------------------------------------------------------------------------------------------------------------|----------------------------------|
|                                                 | GOVERNMENT REVENUE AND EXPENDITURE                                                                                                                                                                                                                                                                                                                                                                                                                                                                      |                                  |
| 63(a)<br>63(b)<br>64(a)<br>64(b)                | Consolidated Fund Recurrent Revenue and Expenditure, 1984 - 2009 Overall Government Revenue and Expenditure, 1999 - 2008 Consolidated Fund Recurrent Expenditure and Revenue Estimates, 2007 - 2008 Overall Government Revenue and Expenditure Analysis, 2007 - 2008                                                                                                                                                                                                                                    | 63<br>64<br>65<br>66             |
|                                                 | FINANCIAL SERVICES                                                                                                                                                                                                                                                                                                                                                                                                                                                                                      |                                  |
| 65<br>66<br>67<br>68                            | Commercial Banks Liabilities, 1990 - 2007<br>Commercial Banks Assets, 1990 - 2007<br>Company Management and Trusteeships, as at 31st March, 2003 - 2007<br>Licensees, 1997 - 2007                                                                                                                                                                                                                                                                                                                       | 67<br>68<br>69<br>69             |
|                                                 | TRANSPORT                                                                                                                                                                                                                                                                                                                                                                                                                                                                                               |                                  |
| 69<br>70<br>71<br>72<br>73<br>74<br>Chart<br>75 | New Registrations, Road Vehicles, 1983 - 2007 Vehicles with Current Renewable Road Tax Licence on 31st December 1984 - 2007 Deep-Sea Merchant Ships Calling at Gibraltar, 1977 - 2007 Main Purpose of Call of Deep-Sea Merchant Ships Arriving at Gibraltar, 1977 - 2007 Comparative Return of Total Shipping Arriving at Gibraltar, 2006 - 2007 Arrivals/Departures by Air from/to UK, 1983 - 2007 Arrivals by Air from UK, 1983 - 2007 Commercial Freight, Set Down/Picked Up, Gibraltar, 1980 - 2007 | 70<br>71<br>72<br>73<br>74<br>75 |
| . •                                             | TELECOMMUNICATIONS                                                                                                                                                                                                                                                                                                                                                                                                                                                                                      | . •                              |
| 76<br>77<br>78                                  | Number of Exchange Lines, 1975 - 2007<br>Number of Telephone Calls, 2001 - 2007<br>Number of Internet Connections, 2004 - 2007                                                                                                                                                                                                                                                                                                                                                                          | 77<br>78<br>79                   |
|                                                 | PUBLIC UTILITIES                                                                                                                                                                                                                                                                                                                                                                                                                                                                                        |                                  |
| 79<br>80                                        | Supply and Billings of Potable Water, 1975 - 2007<br>Capacity, Generation and Billings of Electricity, 1975 - 2007                                                                                                                                                                                                                                                                                                                                                                                      | 80<br>81                         |
|                                                 | METEOROLOGICAL DATA                                                                                                                                                                                                                                                                                                                                                                                                                                                                                     |                                  |
| 81<br>82<br>83                                  | Monthly Rainfall (Millimetres), 2002 - 2007  Daily Mean Temperature °C., 2002 - 2007  Daily Mean Hours of Sunshine, 2002 - 2007                                                                                                                                                                                                                                                                                                                                                                         | 82<br>83<br>84                   |