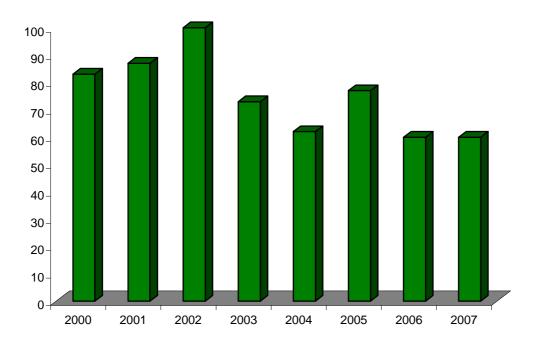

| <u> TABLE</u>                        | DESCRIPTION                                                                                                                                                                                                                                                                                                                                                                                                                                                                                                                                              | <u>PAGE</u>                          |
|--------------------------------------|----------------------------------------------------------------------------------------------------------------------------------------------------------------------------------------------------------------------------------------------------------------------------------------------------------------------------------------------------------------------------------------------------------------------------------------------------------------------------------------------------------------------------------------------------------|--------------------------------------|
| 1                                    | Key Indicators, 2004 - 2007                                                                                                                                                                                                                                                                                                                                                                                                                                                                                                                              | 1                                    |
|                                      | POPULATION                                                                                                                                                                                                                                                                                                                                                                                                                                                                                                                                               |                                      |
| 2<br>3<br>4<br>5<br>6<br>7<br>8<br>9 | Civilian Population of Gibraltar by Nationality, 1961, 1970, 1977 - 2007 Population and Persons Present in Gibraltar, 1970, 1981, 1991 and 2001 Population by Age Group and Sex, 1970, 1981, 1991 and 2001 Population by Religion and Sex, 1970, 1981, 1991 and 2001 Population by Religion, Nationality and Sex, 2001 Civilian Population of Gibraltar by Sex, 1961, 1970, 1977 - 2007 Registered Live Births in Gibraltar, 1976 - 2007 Births by Age of Mother, 2007  Deaths Registered in Gibraltar, 1976 - 2007 Life Expectancy, 1981, 1991 and 2001 | 2<br>3<br>4<br>5<br>6<br>7<br>8<br>9 |
| 12<br>13<br>14<br>15                 | Marriages in Gibraltar, 1976 - 2007<br>Marriages (Residents) in Gibraltar by Month, 1996 - 2007<br>Divorces (Residents) in Gibraltar, 1999 - 2007<br>Population by Age Group and Marital Status, 2001                                                                                                                                                                                                                                                                                                                                                    | 12<br>13<br>14<br>15                 |
| 16<br>17                             | HOUSING  Dwelling by Tenure, Gibraltar 1970, 1981, 1991 and 2001  Government Housing Stock by Age                                                                                                                                                                                                                                                                                                                                                                                                                                                        | 16                                   |
| 18<br>19                             | Distribution of Households by Number of Persons and Number of Rooms per Household, 2001 Census Distribution of Households by Number of Persons per Household and Tenure, 2001 Census                                                                                                                                                                                                                                                                                                                                                                     | 17<br>18                             |
|                                      | EDUCATION                                                                                                                                                                                                                                                                                                                                                                                                                                                                                                                                                |                                      |
| 20<br>a & b<br>Chart                 | Teaching Staff at Government and Private (primary and secondary) Schools by Qualifications, at 30th September 2007 Teaching Staff at Government and Private (primary and secondary) Schools                                                                                                                                                                                                                                                                                                                                                              | 19                                   |
| 21<br>a & b                          | by Qualifications, at 30th September 2007 Pupils Enrolled at Government Schools, by Age, 30th September 2007                                                                                                                                                                                                                                                                                                                                                                                                                                             | 20<br>21                             |
|                                      | <u>HEALTH</u>                                                                                                                                                                                                                                                                                                                                                                                                                                                                                                                                            |                                      |
| 22<br>23<br>24                       | Hospital Summary, 2003 - 2007<br>Laboratory Confirmed Notifiable Diseases, 2005 - 2007<br>Cause of Death (%), 2005 - 2007                                                                                                                                                                                                                                                                                                                                                                                                                                | 22<br>23                             |
| 25<br>25                             | Nursing, Dental and Child Welfare Clinic Activity, 2006 - 2007                                                                                                                                                                                                                                                                                                                                                                                                                                                                                           | 24                                   |
| 26                                   | PUBLIC SAFETY  Road Accidents and Casualties, 1976 - 2007                                                                                                                                                                                                                                                                                                                                                                                                                                                                                                | 25                                   |
| 27<br>28<br>29<br>30<br>31<br>32     | Criminal Offences, 2000 - 2007 Industrial Accidents by Cause of Injury, 1999 - 2007 Number of Calls Handled by Fire Service, 2000 - 2007 Hazard Classification of Fires Attended, 2000 - 2007 Analysis of Special Services Attended, 2004 - 2007 Supposed Causes of Fire, 2007                                                                                                                                                                                                                                                                           | 26<br>27<br>28<br>29<br>30<br>31     |
|                                      |                                                                                                                                                                                                                                                                                                                                                                                                                                                                                                                                                          |                                      |