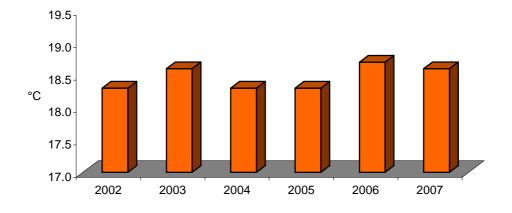

| <u>TABLE</u>                                    | DESCRIPTION                                                                                                                                                                                                                                                                                                                                                                                                                                                                                             | <u>PAGE</u>                      |
|-------------------------------------------------|---------------------------------------------------------------------------------------------------------------------------------------------------------------------------------------------------------------------------------------------------------------------------------------------------------------------------------------------------------------------------------------------------------------------------------------------------------------------------------------------------------|----------------------------------|
|                                                 | GOVERNMENT REVENUE AND EXPENDITURE                                                                                                                                                                                                                                                                                                                                                                                                                                                                      |                                  |
| 63(a)<br>63(b)<br>64(a)<br>64(b)                | Consolidated Fund Recurrent Revenue and Expenditure, 1984 - 2009 Overall Government Revenue and Expenditure, 1999 - 2008 Consolidated Fund Recurrent Expenditure and Revenue Estimates, 2007 - 2008 Overall Government Revenue and Expenditure Analysis, 2007 - 2008                                                                                                                                                                                                                                    | 63<br>64<br>65<br>66             |
|                                                 | FINANCIAL SERVICES                                                                                                                                                                                                                                                                                                                                                                                                                                                                                      |                                  |
| 65<br>66<br>67<br>68                            | Commercial Banks Liabilities, 1990 - 2007<br>Commercial Banks Assets, 1990 - 2007<br>Company Management and Trusteeships, as at 31st March, 2003 - 2007<br>Licensees, 1997 - 2007                                                                                                                                                                                                                                                                                                                       | 67<br>68<br>69<br>69             |
|                                                 | TRANSPORT                                                                                                                                                                                                                                                                                                                                                                                                                                                                                               |                                  |
| 69<br>70<br>71<br>72<br>73<br>74<br>Chart<br>75 | New Registrations, Road Vehicles, 1983 - 2007 Vehicles with Current Renewable Road Tax Licence on 31st December 1984 - 2007 Deep-Sea Merchant Ships Calling at Gibraltar, 1977 - 2007 Main Purpose of Call of Deep-Sea Merchant Ships Arriving at Gibraltar, 1977 - 2007 Comparative Return of Total Shipping Arriving at Gibraltar, 2006 - 2007 Arrivals/Departures by Air from/to UK, 1983 - 2007 Arrivals by Air from UK, 1983 - 2007 Commercial Freight, Set Down/Picked Up, Gibraltar, 1980 - 2007 | 70<br>71<br>72<br>73<br>74<br>75 |
| . •                                             | TELECOMMUNICATIONS                                                                                                                                                                                                                                                                                                                                                                                                                                                                                      | . •                              |
| 76<br>77<br>78                                  | Number of Exchange Lines, 1975 - 2007<br>Number of Telephone Calls, 2001 - 2007<br>Number of Internet Connections, 2004 - 2007                                                                                                                                                                                                                                                                                                                                                                          | 77<br>78<br>79                   |
|                                                 | PUBLIC UTILITIES                                                                                                                                                                                                                                                                                                                                                                                                                                                                                        |                                  |
| 79<br>80                                        | Supply and Billings of Potable Water, 1975 - 2007<br>Capacity, Generation and Billings of Electricity, 1975 - 2007                                                                                                                                                                                                                                                                                                                                                                                      | 80<br>81                         |
|                                                 | METEOROLOGICAL DATA                                                                                                                                                                                                                                                                                                                                                                                                                                                                                     |                                  |
| 81<br>82<br>83                                  | Monthly Rainfall (Millimetres), 2002 - 2007  Daily Mean Temperature °C., 2002 - 2007  Daily Mean Hours of Sunshine, 2002 - 2007                                                                                                                                                                                                                                                                                                                                                                         | 82<br>83<br>84                   |