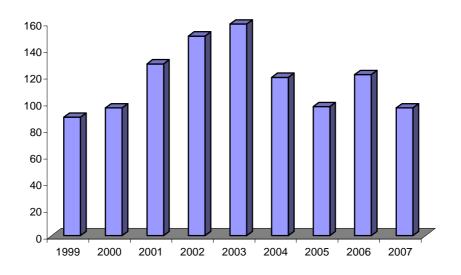

<sup>(</sup>ii) The 1961, 1970, 1981, 1991 and 2001 figures are those of the Census taken on 3 October 1961, 6 October 1970, 9 November 1981, 14 October 1991 and 12 November 2001 respectively.

TABLE 3: Population and Persons Present in Gibraltar, 1970, 1981, 1991 and 2001