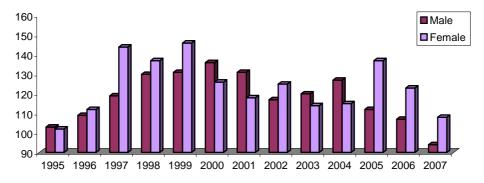

|
| 1995        | 103         | 102           | 205          |
| 1996        | 109         | 112           | 221          |
| 1997        | 119         | 144           | 263          |
| 1998        | 130         | 137           | 267          |
| 1999        | 131         | 146           | 277          |
| 2000        | 136         | 126           | 262          |
| 2001        | 131         | 118           | 249          |
| 2002        | 117         | 125           | 242          |
| 2003        | 120         | 114           | 234          |
| 2004        | 127         | 115           | 242          |
| 2005        | 112         | 137           | 249          |
| 2006        | 107         | 123           | 230          |
| 2007        | 94          | 108           | 202          |





TABLE 11: Life Expectancy, 1981, 1991 and 2001

|                | <u>1981</u> |               | <u>19</u> | <u>991</u>    | <u>2001</u> |               |  |
|----------------|-------------|---------------|-----------|---------------|-------------|---------------|--|
| AGE<br>(YEARS) | MALE        | <u>FEMALE</u> | MALE      | <u>FEMALE</u> | MALE        | <u>FEMALE</u> |  |
| 0              | 71.4        | 75.5          | 73.4      | 80.4          | 78.5        | 83.3          |  |
| 1              | 70.8        | 75.0          | 72.8      | 79.9          | 77.5        | 83.5          |  |
| 5              | 66.8        | 71.0          | 68.8      | 75.9          | 73.5        | 79.5          |  |
| 10             | 62.0        | 66.0          | 63.8      | 70.9          | 68.5        |