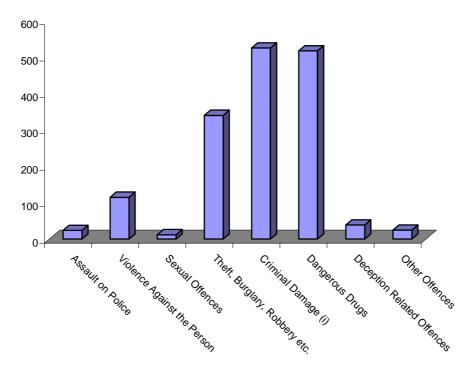

Notes: (i) Refers to marriages where one or both partners are resident in Gibraltar.

(ii) Refers to marriages where neither partner is resident in Gibraltar.

TABLE 13: Marriages (Residents) in Gibraltar by Month, 1996 - 2007