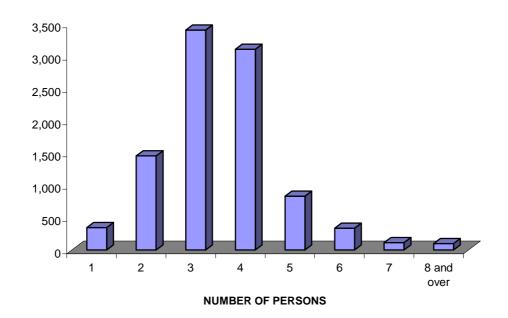

|                      |        | <u>1970</u>   |        |        | <u>1981</u>   |        |
|----------------------|--------|---------------|--------|--------|---------------|--------|
| RELIGION             | MALE   | FEMALE        | TOTAL  | MALE   | <u>FEMALE</u> | TOTAL  |
| Roman Catholic       | 9,097  | 10,036        | 19,133 | 9,466  | 10,277        | 19,747 |
|                      |        |               |        |        |               |        |
| Church of England    | 1,055  | 884           | 1,939  | 1,195  | 1,064         | 2,259  |
| Other Christian      | 242    | 237           | 479    | 327    | 362           | 689    |
| Moslem               | 1,858  | 131           | 1,989  | 1,905  | 216           | 2,124  |
| Jewish               | 270    | 282           | 552    | 291    | 298           | 589    |
| Hindu                | 153    | 85            | 238    | 254    | 138           | 393    |
| None                 | n/a    | n/a           | n/a    | n/a    | n/a           | n/a    |
| Other and Not Stated | 239    | 103           | 342    | 386    | 292           | 678    |
| TOTAL                | 40.044 | 44.750        | 04.670 | 42.004 | 40.047        | 00.470 |
| TOTAL                | 12,914 | 11,758        | 24,672 | 13,824 | 12,647        | 26,479 |
|                      |        | <u>1991</u>   |        |        | <u>2001</u>   |        |
|                      |        |               |        |        |               |        |
| RELIGION             | MALE   | <u>FEMALE</u> | TOTAL  | MALE   | <u>FEMALE</u> | TOTAL  |
| Roman Catholic       | 9,819  | 10,722        | 20,541 | 10,314 | 11,156        | 21,470 |
| Church of England    | 997    | 844           | 1,841  | 1,031  | 889           | 1,920  |
| Other Christian      | 450    | 361           | 811    | 442    | 441           | 883    |
| Moslem               | 1,461  | 389           | 1,850  | 755    | 347           | 1,102  |
| Jewish               | 308    | 319           | 627    | 276    | 308           | 584    |
| Hindu                | 334    | 221           | 555    | 260    | 231           | 491    |
| None                 | n/a    | n/a           | n/a    | 431    | 355           | 786    |
| Other and Not Stated | 259    | 219           | 478    | 135    | 124           | 259    |
| TOTAL                | 13,628 | 13,075        | 26,703 | 13,644 | 13,851        | 27,495 |