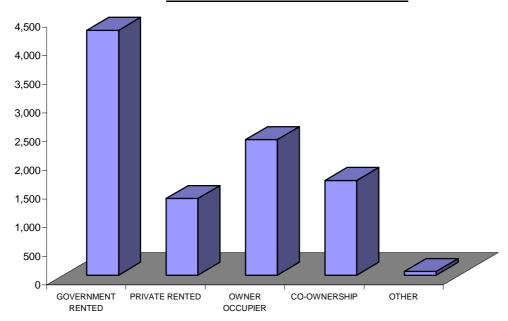

### PERSONS PRESENT ON CENSUS NIGHT, 1970, 1981, 1991, 2001

TABLE 4: Population by Age Group and Sex, 1970, 1981, 1991 and 2001

| AGE<br><u>GROUP</u>                                                                                                                                     |                                                                                                                        | <u>1970</u>                                                                                                  |                                                                                                                   |                                                                                                                         | <u>1981</u>                                                                                                      |                                                                                                                                            |
|---------------------------------------------------------------------------------------------------------------------------------------------------------|------------------------------------------------------------------------------------------------------------------------|--------------------------------------------------------------------------------------------------------------|-------------------------------------------------------------------------------------------------------------------|-------------------------------------------------------------------------------------------------------------------------|------------------------------------------------------------------------------------------------------------------|--------------------------------------------------------------------------------------------------------------------------------------------|
| (YEARS)                                                                                                                                                 | MALE                                                                                                                   | <u>FEMALE</u>                                                                                                | <u>TOTAL</u>                                                                                                      | MALE                                                                                                                    | <u>FEMALE</u>                                                                                                    | <u>TOTAL</u>                                                                                                                               |
| 0 - 4                                                                                                                                                   | 909                                                                                                                    | 928                                                                                                          | 1,837                                                                                                             | 979                                                                                                                     | 885                                                                                                              | 1,865                                                                                                                                      |
| 5 - 9                                                                                                                                                   | 1,017                                                                                                                  | 971                                                                                                          | 1,988                                                                                                             | 981                                                                                                                     | 956                                                                                                              | 1,937                                                                                                                                      |
| 10 - 14                                                                                                                                                 | 939                                                                                                                    | 898                                                                                                          | 1,837                                                                                                             | 957                                                                                                                     | 915                                                                                                              | 1,872                                                                                                                                      |
| 15 - 19                                                                                                                                                 | 958                                                                                                                    | 786                                                                                                          | 1,744                                                                                                             | 960                                                                                                                     | 922                                                                                                              | 1,884                                                                                                                                      |
| 20 - 24                                                                                                                                                 | 1,303                                                                                                                  | 830                                                                                                          | 2,133                                                                                                             | 998                                                                                                                     | 885                                                                                                              | 1,884                                                                                                                                      |
| 25 - 29                                                                                                                                                 | 1,032                                                                                                                  | 698                                                                                                          | 1,730                                                                                                             | 1,146                                                                                                                   | 946                                                                                                              | 2,093                                                                                                                                      |
| 30 - 34                                                                                                                                                 | 1,168                                                                                                                  | 732                                                                                                          | 1,900                                                                                                             | 1,338                                                                                                                   | 887                                                                                                              | 2,226                                                                                                                                      |
| 35 - 39                                                                                                                                                 | 974                                                                                                                    | 724                                                                                                          | 1,698                                                                                                             | 1,104                                                                                                                   | 751                                                                                                              | 1,857                                                                                                                                      |
| 40 - 44                                                                                                                                                 | 898                                                                                                                    | 716                                                                                                          | 1,614                                                                                                             | 1,082                                                                                                                   | 742                                                                                                              | 1,824                                                                                                                                      |
| 45 - 49                                                                                                                                                 | 791                                                                                                                    | 860                                                                                                          | 1,651                                                                                                             | 978                                                                                                                     | 715                                                                                                              | 1,693                                                                                                                                      |
| 50 - 54                                                                                                                                                 | 760                                                                                                                    | 826                                                                                                          | 1,586                                                                                                             | 850                                                                                                                     | 696                                                                                                              | 1,546                                                                                                                                      |
| 55 - 59                                                                                                                                                 | 669                                                                                                                    | 707                                                                                                          | 1,376                                                                                                             | 700                                                                                                                     | 755                                                                                                              | 1,455                                                                                                                                      |
| 60 - 64                                                                                                                                                 | 557                                                                                                                    | 634                                                                                                          | 1,191                                                                                                             | 598                                                                                                                     | 768                                                                                                              | 1,366                                                                                                                                      |
| 65 - 69                                                                                                                                                 | 413                                                                                                                    | 496                                                                                                          | 909                                                                                                               | 484                                                                                                                     | 597                                                                                                              | 1,081                                                                                                                                      |
| 70 - 74                                                                                                                                                 | 269                                                                                                                    | 404                                                                                                          | 673                                                                                                               | 339                                                                                                                     | 535                                                                                                              | 874                                                                                                                                        |
| 75 - 79                                                                                                                                                 | 130                                                                                                                    | 271                                                                                                          | 401                                                                                                               | 199                                                                                                                     | 344                                                                                                              | 543                                                                                                                                        |
| 80 and over                                                                                                                                             | 88                                                                                                                     | 251                                                                                                          | 339                                                                                                               | 121                                                                                                                     | 339                                                                                                              | 460                                                                                                                                        |
| Not Stated                                                                                                                                              | 39                                                                                                                     | 26                                                                                                           | 65                                                                                                                | 10                                                                                                                      | 9                                                                                                                | 19                                                                                                                                         |
| TOTAL                                                                                                                                                   | 12,914                                                                                                                 | 11,758                                                                                                       | 24,672                                                                                                            | 13,824                                                                                                                  | 12,647                                                                                                           | 26,479                                                                                                                                     |
|                                                                                                                                                         |                                                                                                                        |                                                                                                              |                                                                                                                   |                                                                                                                         |                                                                                                                  |                                                                                                                                            |
| AGE                                                                                                                                                     |                                                                                                                        | <u>1991</u>                                                                                                  |                                                                                                                   |                                                                                                                         | <u>2001</u>                                                                                                      |                                                                                                                                            |
| AGE<br><u>GROUP</u>                                                                                                                                     |                                                                                                                        | <u>1991</u>                                                                                                  |                                                                                                                   |                                                                                                                         | <u>2001</u>                                                                                                      |                                                                                                                                            |
|                                                                                                                                                         | <u>MALE</u>                                                                                                            | <u>1991</u> <u>FEMALE</u>                                                                                    | <u>TOTAL</u>                                                                                                      | <u>MALE</u>                                                                                                             | 2001<br>FEMALE                                                                                                   | <u>TOTAL</u>                                                                                                                               |
| <u>GROUP</u>                                                                                                                                            | <u>MALE</u><br>855                                                                                                     |                                                                                                              | <u>TOTAL</u><br>1,665                                                                                             | <b>MALE</b><br>767                                                                                                      |                                                                                                                  | <u>TOTAL</u><br>1,458                                                                                                                      |
| GROUP<br>(YEARS)                                                                                                                                        |                                                                                                                        | <u>FEMALE</u>                                                                                                |                                                                                                                   | · · · · · · · · · · · · · · · · · · ·                                                                                   | <u>FEMALE</u>                                                                                                    |                                                                                                                                            |
| <u>GROUP</u><br>( <u>YEARS)</u><br>0 - 4                                                                                                                | 855                                                                                                                    | <b>FEMALE</b><br>810                                                                                         | 1,665                                                                                                             | 767                                                                                                                     | <b>FEMALE</b> 691                                                                                                | 1,458                                                                                                                                      |
| <b>GROUP</b> (YEARS) 0 - 4 5 - 9                                                                                                                        | 855<br>887                                                                                                             | <b>FEMALE</b> 810 828                                                                                        | 1,665<br>1,715                                                                                                    | 767<br>932                                                                                                              | <b>FEMALE</b> 691 841                                                                                            | 1,458<br>1,773                                                                                                                             |
| GROUP<br>(YEARS)<br>0 - 4<br>5 - 9<br>10 - 14                                                                                                           | 855<br>887<br>1,000                                                                                                    | FEMALE<br>810<br>828<br>862                                                                                  | 1,665<br>1,715<br>1,862                                                                                           | 767<br>932<br>956                                                                                                       | <b>FEMALE</b> 691 841 875                                                                                        | 1,458<br>1,773<br>1,831                                                                                                                    |
| GROUP (YEARS)  0 - 4 5 - 9 10 - 14 15 - 19                                                                                                              | 855<br>887<br>1,000<br>920                                                                                             | FEMALE  810 828 862 931                                                                                      | 1,665<br>1,715<br>1,862<br>1,851                                                                                  | 767<br>932<br>956<br>917                                                                                                | <b>FEMALE</b> 691 841 875 884                                                                                    | 1,458<br>1,773<br>1,831<br>1,801                                                                                                           |
| GROUP  (YEARS)  0 - 4 5 - 9 10 - 14 15 - 19 20 - 24                                                                                                     | 855<br>887<br>1,000<br>920<br>894                                                                                      | 810<br>828<br>862<br>931<br>910                                                                              | 1,665<br>1,715<br>1,862<br>1,851<br>1,804                                                                         | 767<br>932<br>956<br>917<br>912                                                                                         | FEMALE  691 841 875 884 852                                                                                      | 1,458<br>1,773<br>1,831<br>1,801<br>1,764                                                                                                  |
| GROUP  (YEARS)  0 - 4 5 - 9 10 - 14 15 - 19 20 - 24 25 - 29                                                                                             | 855<br>887<br>1,000<br>920<br>894<br>1,044                                                                             | 810<br>828<br>862<br>931<br>910<br>991                                                                       | 1,665<br>1,715<br>1,862<br>1,851<br>1,804<br>2,035                                                                | 767<br>932<br>956<br>917<br>912<br>867                                                                                  | FEMALE  691 841 875 884 852 903                                                                                  | 1,458<br>1,773<br>1,831<br>1,801<br>1,764<br>1,770                                                                                         |
| GROUP  (YEARS)  0 - 4 5 - 9 10 - 14 15 - 19 20 - 24 25 - 29 30 - 34                                                                                     | 855<br>887<br>1,000<br>920<br>894<br>1,044<br>1,016                                                                    | FEMALE  810 828 862 931 910 991 948                                                                          | 1,665<br>1,715<br>1,862<br>1,851<br>1,804<br>2,035<br>1,964                                                       | 767<br>932<br>956<br>917<br>912<br>867<br>959                                                                           | FEMALE  691 841 875 884 852 903 957                                                                              | 1,458<br>1,773<br>1,831<br>1,801<br>1,764<br>1,770<br>1,916                                                                                |
| GROUP  (YEARS)  0 - 4 5 - 9 10 - 14 15 - 19 20 - 24 25 - 29 30 - 34 35 - 39                                                                             | 855<br>887<br>1,000<br>920<br>894<br>1,044<br>1,016<br>1,082                                                           | 810<br>828<br>862<br>931<br>910<br>991<br>948<br>935                                                         | 1,665<br>1,715<br>1,862<br>1,851<br>1,804<br>2,035<br>1,964<br>2,017                                              | 767<br>932<br>956<br>917<br>912<br>867<br>959<br>1,008                                                                  | 691<br>841<br>875<br>884<br>852<br>903<br>957<br>1,036                                                           | 1,458<br>1,773<br>1,831<br>1,801<br>1,764<br>1,770<br>1,916<br>2,044                                                                       |
| GROUP  (YEARS)  0 - 4 5 - 9 10 - 14 15 - 19 20 - 24 25 - 29 30 - 34 35 - 39 40 - 44                                                                     | 855<br>887<br>1,000<br>920<br>894<br>1,044<br>1,016<br>1,082<br>1,191                                                  | 810<br>828<br>862<br>931<br>910<br>991<br>948<br>935<br>874                                                  | 1,665<br>1,715<br>1,862<br>1,851<br>1,804<br>2,035<br>1,964<br>2,017<br>2,065                                     | 767<br>932<br>956<br>917<br>912<br>867<br>959<br>1,008<br>987                                                           | 691<br>841<br>875<br>884<br>852<br>903<br>957<br>1,036<br>1,008                                                  | 1,458<br>1,773<br>1,831<br>1,801<br>1,764<br>1,770<br>1,916<br>2,044<br>1,995                                                              |
| GROUP  (YEARS)  0 - 4 5 - 9 10 - 14 15 - 19 20 - 24 25 - 29 30 - 34 35 - 39 40 - 44 45 - 49 50 - 54 55 - 59                                             | 855<br>887<br>1,000<br>920<br>894<br>1,044<br>1,016<br>1,082<br>1,191<br>998                                           | 810<br>828<br>862<br>931<br>910<br>991<br>948<br>935<br>874<br>714                                           | 1,665<br>1,715<br>1,862<br>1,851<br>1,804<br>2,035<br>1,964<br>2,017<br>2,065<br>1,712                            | 767<br>932<br>956<br>917<br>912<br>867<br>959<br>1,008<br>987<br>988                                                    | FEMALE  691 841 875 884 852 903 957 1,036 1,008 916                                                              | 1,458<br>1,773<br>1,831<br>1,801<br>1,764<br>1,770<br>1,916<br>2,044<br>1,995<br>1,904                                                     |
| GROUP  (YEARS)  0 - 4 5 - 9 10 - 14 15 - 19 20 - 24 25 - 29 30 - 34 35 - 39 40 - 44 45 - 49 50 - 54                                                     | 855<br>887<br>1,000<br>920<br>894<br>1,044<br>1,016<br>1,082<br>1,191<br>998<br>949                                    | 810<br>828<br>862<br>931<br>910<br>991<br>948<br>935<br>874<br>714<br>740                                    | 1,665<br>1,715<br>1,862<br>1,851<br>1,804<br>2,035<br>1,964<br>2,017<br>2,065<br>1,712<br>1,689                   | 767<br>932<br>956<br>917<br>912<br>867<br>959<br>1,008<br>987<br>988<br>1,056                                           | 691<br>841<br>875<br>884<br>852<br>903<br>957<br>1,036<br>1,008<br>916<br>888                                    | 1,458<br>1,773<br>1,831<br>1,801<br>1,764<br>1,770<br>1,916<br>2,044<br>1,995<br>1,904<br>1,944                                            |
| GROUP  (YEARS)  0 - 4 5 - 9 10 - 14 15 - 19 20 - 24 25 - 29 30 - 34 35 - 39 40 - 44 45 - 49 50 - 54 55 - 59                                             | 855<br>887<br>1,000<br>920<br>894<br>1,044<br>1,016<br>1,082<br>1,191<br>998<br>949<br>804                             | 810<br>828<br>862<br>931<br>910<br>991<br>948<br>935<br>874<br>714<br>740<br>665                             | 1,665 1,715 1,862 1,851 1,804 2,035 1,964 2,017 2,065 1,712 1,689 1,469                                           | 767<br>932<br>956<br>917<br>912<br>867<br>959<br>1,008<br>987<br>988<br>1,056<br>844                                    | 691<br>841<br>875<br>884<br>852<br>903<br>957<br>1,036<br>1,008<br>916<br>888<br>766                             | 1,458<br>1,773<br>1,831<br>1,801<br>1,764<br>1,770<br>1,916<br>2,044<br>1,995<br>1,904<br>1,944<br>1,610                                   |
| GROUP  (YEARS)  0 - 4 5 - 9 10 - 14 15 - 19 20 - 24 25 - 29 30 - 34 35 - 39 40 - 44 45 - 49 50 - 54 55 - 59 60 - 64                                     | 855<br>887<br>1,000<br>920<br>894<br>1,044<br>1,016<br>1,082<br>1,191<br>998<br>949<br>804<br>644                      | 810<br>828<br>862<br>931<br>910<br>991<br>948<br>935<br>874<br>714<br>740<br>665<br>632                      | 1,665<br>1,715<br>1,862<br>1,851<br>1,804<br>2,035<br>1,964<br>2,017<br>2,065<br>1,712<br>1,689<br>1,469<br>1,276 | 767<br>932<br>956<br>917<br>912<br>867<br>959<br>1,008<br>987<br>988<br>1,056<br>844<br>691                             | 691<br>841<br>875<br>884<br>852<br>903<br>957<br>1,036<br>1,008<br>916<br>888<br>766<br>688                      | 1,458<br>1,773<br>1,831<br>1,801<br>1,764<br>1,770<br>1,916<br>2,044<br>1,995<br>1,904<br>1,944<br>1,610<br>1,379                          |
| GROUP  (YEARS)  0 - 4 5 - 9 10 - 14 15 - 19 20 - 24 25 - 29 30 - 34 35 - 39 40 - 44 45 - 49 50 - 54 55 - 59 60 - 64 65 - 69 70 - 74 75 - 79             | 855<br>887<br>1,000<br>920<br>894<br>1,044<br>1,016<br>1,082<br>1,191<br>998<br>949<br>804<br>644<br>482<br>402<br>259 | 810<br>828<br>862<br>931<br>910<br>991<br>948<br>935<br>874<br>714<br>740<br>665<br>632<br>676               | 1,665 1,715 1,862 1,851 1,804 2,035 1,964 2,017 2,065 1,712 1,689 1,469 1,276 1,158 1,004 653                     | 767<br>932<br>956<br>917<br>912<br>867<br>959<br>1,008<br>987<br>988<br>1,056<br>844<br>691<br>611<br>477<br>329        | 691<br>841<br>875<br>884<br>852<br>903<br>957<br>1,036<br>1,008<br>916<br>888<br>766<br>688<br>636               | 1,458<br>1,773<br>1,831<br>1,801<br>1,764<br>1,770<br>1,916<br>2,044<br>1,995<br>1,904<br>1,944<br>1,610<br>1,379<br>1,247<br>1,037<br>895 |
| GROUP  (YEARS)  0 - 4 5 - 9 10 - 14 15 - 19 20 - 24 25 - 29 30 - 34 35 - 39 40 - 44 45 - 49 50 - 54 55 - 59 60 - 64 65 - 69 70 - 74 75 - 79 80 and over | 855<br>887<br>1,000<br>920<br>894<br>1,044<br>1,016<br>1,082<br>1,191<br>998<br>949<br>804<br>644<br>482<br>402        | 810<br>828<br>862<br>931<br>910<br>991<br>948<br>935<br>874<br>714<br>740<br>665<br>632<br>676<br>602        | 1,665 1,715 1,862 1,851 1,804 2,035 1,964 2,017 2,065 1,712 1,689 1,469 1,276 1,158 1,004                         | 767<br>932<br>956<br>917<br>912<br>867<br>959<br>1,008<br>987<br>988<br>1,056<br>844<br>691<br>611<br>477<br>329<br>320 | 691 841 875 884 852 903 957 1,036 1,008 916 888 766 688 636 560 566 759                                          | 1,458<br>1,773<br>1,831<br>1,801<br>1,764<br>1,770<br>1,916<br>2,044<br>1,995<br>1,904<br>1,610<br>1,379<br>1,247<br>1,037<br>895<br>1,079 |
| GROUP  (YEARS)  0 - 4 5 - 9 10 - 14 15 - 19 20 - 24 25 - 29 30 - 34 35 - 39 40 - 44 45 - 49 50 - 54 55 - 59 60 - 64 65 - 69 70 - 74 75 - 79             | 855<br>887<br>1,000<br>920<br>894<br>1,044<br>1,016<br>1,082<br>1,191<br>998<br>949<br>804<br>644<br>482<br>402<br>259 | 810<br>828<br>862<br>931<br>910<br>991<br>948<br>935<br>874<br>714<br>740<br>665<br>632<br>676<br>602<br>394 | 1,665 1,715 1,862 1,851 1,804 2,035 1,964 2,017 2,065 1,712 1,689 1,469 1,276 1,158 1,004 653                     | 767<br>932<br>956<br>917<br>912<br>867<br>959<br>1,008<br>987<br>988<br>1,056<br>844<br>691<br>611<br>477<br>329        | 691<br>841<br>875<br>884<br>852<br>903<br>957<br>1,036<br>1,008<br>916<br>888<br>766<br>688<br>636<br>560<br>566 | 1,458<br>1,773<br>1,831<br>1,801<br>1,764<br>1,770<br>1,916<br>2,044<br>1,995<br>1,904<br>1,944<br>1,610<br>1,379<br>1,247<br>1,037<br>895 |