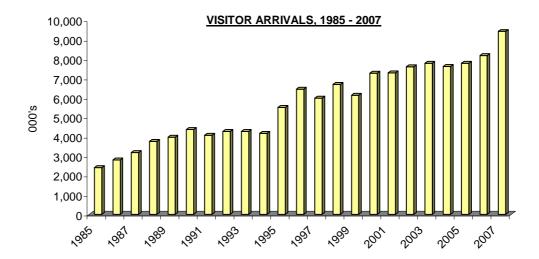

#### Notes:

- (i) The figures have been adjusted and now include casualty out-patients.
- (ii) The figures in respect of 2002 onwards have been revised to include District and Physiotherapy.
- (iii) The figures for 2004 and 2005 have been revised to include Dressings, Plasters and Physio.