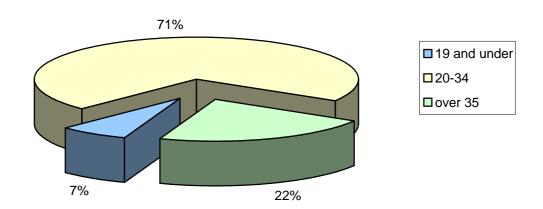

| 193         | 179           | 372          |
| 2004        | 202         | 219           | 421          |
| 2005        | 220         | 198           | 418          |
| 2006        | 182         | 191           | 373          |
| 2007        | 201         | 199           | 400          |



8

Note: These figures relate to births registered during the year in question.

TABLE 9: Births by Age of Mother, 2007

| AGE (YEARS)  | MALES | <u>FEMALES</u> | <u>TOTAL</u> |
|--------------|-------|----------------|--------------|
| 19 and under | 18    | 10             | 28           |
| 20-34        | 136   | 147            | 283          |
| over 35      | 45    | 42             | 87           |
| TOTAL        | 199   | 199            | 398          |

## **BIRTHS BY AGE OF MOTHER, 2007**



TABLE 10: Deaths Registered in Gibraltar, 1976 - 2007

| <b>YEAR</b> | <u>MALE</u> | <b>FEMALE</b> | <u>TOTAL</u> |
|-------------|-------------|---------------|--------------|
|             |             |               |              |
| 1976        | 143         | 110           | 253          |
| 1977        | 134         | 114           | 248          |
| 1978        | 124         | 129           | 253          |
| 1979        | 125         | 132           | 257          |
| 1980        | 141         | 141           | 282          |
| 1981        | 113         | 118           | 231          |
| 1982        | 117         | 106           | 223          |
| 1983        | 128         | 124           | 252          |
| 1984        | 136         | 129           | 265          |
| 1985