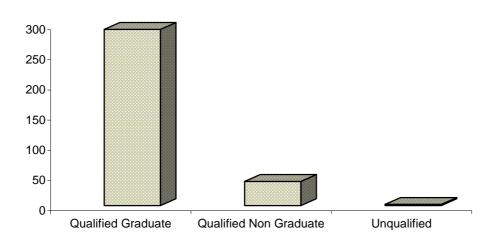

| <u> TABLE</u>                        | DESCRIPTION                                                                                                                                                                                                                                                                                                                                                                                                                                                                                                                                              | <u>PAGE</u>                          |
|--------------------------------------|----------------------------------------------------------------------------------------------------------------------------------------------------------------------------------------------------------------------------------------------------------------------------------------------------------------------------------------------------------------------------------------------------------------------------------------------------------------------------------------------------------------------------------------------------------|--------------------------------------|
| 1                                    | Key Indicators, 2004 - 2007                                                                                                                                                                                                                                                                                                                                                                                                                                                                                                                              | 1                                    |
|                                      | POPULATION                                                                                                                                                                                                                                                                                                                                                                                                                                                                                                                                               |                                      |
| 2<br>3<br>4<br>5<br>6<br>7<br>8<br>9 | Civilian Population of Gibraltar by Nationality, 1961, 1970, 1977 - 2007 Population and Persons Present in Gibraltar, 1970, 1981, 1991 and 2001 Population by Age Group and Sex, 1970, 1981, 1991 and 2001 Population by Religion and Sex, 1970, 1981, 1991 and 2001 Population by Religion, Nationality and Sex, 2001 Civilian Population of Gibraltar by Sex, 1961, 1970, 1977 - 2007 Registered Live Births in Gibraltar, 1976 - 2007 Births by Age of Mother, 2007  Deaths Registered in Gibraltar, 1976 - 2007 Life Expectancy, 1981, 1991 and 2001 | 2<br>3<br>4<br>5<br>6<br>7<br>8<br>9 |
| 12<br>13<br>14<br>15                 | Marriages in Gibraltar, 1976 - 2007<br>Marriages (Residents) in Gibraltar by Month, 1996 - 2007<br>Divorces (Residents) in Gibraltar, 1999 - 2007<br>Population by Age Group and Marital Status, 2001                                                                                                                                                                                                                                                                                                                                                    | 12<br>13<br>14<br>15                 |
| 16<br>17                             | HOUSING  Dwelling by Tenure, Gibraltar 1970, 1981, 1991 and 2001  Government Housing Stock by Age                                                                                                                                                                                                                                                                                                                                                                                                                                                        | 16                                   |
| 18<br>19                             | Distribution of Households by Number of Persons and Number of Rooms per Household, 2001 Census Distribution of Households by Number of Persons per Household and Tenure, 2001 Census                                                                                                                                                                                                                                                                                                                                                                     | 17<br>18                             |
|                                      | EDUCATION                                                                                                                                                                                                                                                                                                                                                                                                                                                                                                                                                |                                      |
| 20<br>a & b<br>Chart                 | Teaching Staff at Government and Private (primary and secondary) Schools by Qualifications, at 30th September 2007 Teaching Staff at Government and Private (primary and secondary) Schools                                                                                                                                                                                                                                                                                                                                                              | 19                                   |
| 21<br>a & b                          | by Qualifications, at 30th September 2007 Pupils Enrolled at Government Schools, by Age, 30th September 2007                                                                                                                                                                                                                                                                                                                                                                                                                                             | 20<br>21                             |
|                                      | <u>HEALTH</u>                                                                                                                                                                                                                                                                                                                                                                                                                                                                                                                                            |                                      |
| 22<br>23<br>24                       | Hospital Summary, 2003 - 2007<br>Laboratory Confirmed Notifiable Diseases, 2005 - 2007<br>Cause of Death (%), 2005 - 2007                                                                                                                                                                                                                                                                                                                                                                                                                                | 22<br>23                             |
| 25<br>25                             | Nursing, Dental and Child Welfare Clinic Activity, 2006 - 2007                                                                                                                                                                                                                                                                                                                                                                                                                                                                                           | 24                                   |
| 26                                   | PUBLIC SAFETY  Road Accidents and Casualties, 1976 - 2007                                                                                                                                                                                                                                                                                                                                                                                                                                                                                                | 25                                   |
| 27<br>28<br>29<br>30<br>31<br>32     | Criminal Offences, 2000 - 2007 Industrial Accidents by Cause of Injury, 1999 - 2007 Number of Calls Handled by Fire Service, 2000 - 2007 Hazard Classification of Fires Attended, 2000 - 2007 Analysis of Special Services Attended, 2004 - 2007 Supposed Causes of Fire, 2007                                                                                                                                                                                                                                                                           | 26<br>27<br>28<br>29<br>30<br>31     |
|                                      |                                                                                                                                                                                                                                                                                                                                                                                                                                                                                                                                                          |                                      |