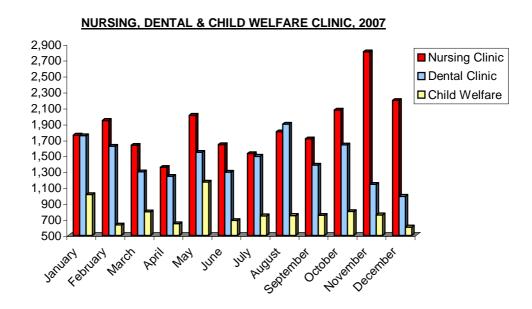

| <u> TABLE</u>                        | DESCRIPTION                                                                                                                                                                                                                                                                                                                                                                                                                                                                                                                                              | <u>PAGE</u>                          |
|--------------------------------------|----------------------------------------------------------------------------------------------------------------------------------------------------------------------------------------------------------------------------------------------------------------------------------------------------------------------------------------------------------------------------------------------------------------------------------------------------------------------------------------------------------------------------------------------------------|--------------------------------------|
| 1                                    | Key Indicators, 2004 - 2007                                                                                                                                                                                                                                                                                                                                                                                                                                                                                                                              | 1                                    |
|                                      | POPULATION                                                                                                                                                                                                                                                                                                                                                                                                                                                                                                                                               |                                      |
| 2<br>3<br>4<br>5<br>6<br>7<br>8<br>9 | Civilian Population of Gibraltar by Nationality, 1961, 1970, 1977 - 2007 Population and Persons Present in Gibraltar, 1970, 1981, 1991 and 2001 Population by Age Group and Sex, 1970, 1981, 1991 and 2001 Population by Religion and Sex, 1970, 1981, 1991 and 2001 Population by Religion, Nationality and Sex, 2001 Civilian Population of Gibraltar by Sex, 1961, 1970, 1977 - 2007 Registered Live Births in Gibraltar, 1976 - 2007 Births by Age of Mother, 2007  Deaths Registered in Gibraltar, 1976 - 2007 Life Expectancy, 1981, 1991 and 2001 | 2<br>3<br>4<br>5<br>6<br>7<br>8<br>9 |
| 12<br>13<br>14<br>15                 | Marriages in Gibraltar, 1976 - 2007<br>Marriages (Residents) in Gibraltar by Month, 1996 - 2007<br>Divorces (Residents) in Gibraltar, 1999 - 2007<br>Population by Age Group and Marital Status, 2001                                                                                                                                                                                                                                                                                                                                                    | 12<br>13<br>14<br>15                 |
| 16<br>17                             | HOUSING  Dwelling by Tenure, Gibraltar 1970, 1981, 1991 and 2001  Government Housing Stock by Age                                                                                                                                                                                                                                                                                                                                                                                                                                                        | 16                                   |
| 18<br>19                             | Distribution of Households by Number of Persons and Number of Rooms per Household, 2001 Census Distribution of Households by Number of Persons per Household and Tenure, 2001 Census                                                                                                                                                                                                                                                                                                                                                                     | 17<br>18                             |
|                                      | EDUCATION                                                                                                                                                                                                                                                                                                                                                                                                                                                                                                                                                |                                      |
| 20<br>a & b<br>Chart                 | Teaching Staff at Government and Private (primary and secondary) Schools by Qualifications, at 30th September 2007 Teaching Staff at Government and Private (primary and secondary) Schools                                                                                                                                                                                                                                                                                                                                                              | 19                                   |
| 21<br>a & b                          | by Qualifications, at 30th September 2007 Pupils Enrolled at Government Schools, by Age, 30th September 2007                                                                                                                                                                                                                                                                                                                                                                                                                                             | 20<br>21                             |
|                                      | <u>HEALTH</u>                                                                                                                                                                                                                                                                                                                                                                                                                                                                                                                                            |                                      |
| 22<br>23<br>24                       | Hospital Summary, 2003 - 2007<br>Laboratory Confirmed Notifiable Diseases, 2005 - 2007<br>Cause of Death (%), 2005 - 2007                                                                                                                                                                                                                                                                                                                                                                                                                                | 22<br>23                             |
| 25<br>25                             | Nursing, Dental and Child Welfare Clinic Activity, 2006 - 2007                                                                                                                                                                                                                                                                                                                                                                                                                                                                                           | 24                                   |
| 26                                   | PUBLIC SAFETY  Road Accidents and Casualties, 1976 - 2007                                                                                                                                                                                                                                                                                                                                                                                                                                                                                                | 25                                   |
| 27<br>28<br>29<br>30<br>31<br>32     | Criminal Offences, 2000 - 2007 Industrial Accidents by Cause of Injury, 1999 - 2007 Number of Calls Handled by Fire Service, 2000 - 2007 Hazard Classification of Fires Attended, 2000 - 2007 Analysis of Special Services Attended, 2004 - 2007 Supposed Causes of Fire, 2007                                                                                                                                                                                                                                                                           | 26<br>27<br>28<br>29<br>30<br>31     |
|                                      |                                                                                                                                                                                                                                                                                                                                                                                                                                                                                                                                                          |                                      |