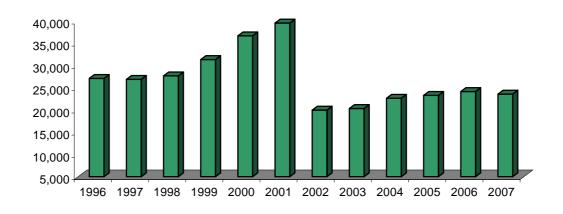

#### **CRIMINAL OFFENCES, 2007**

Notes: (i) Includes Serious and Minor Criminal Damage.

(ii)\* The figures relate to a calendar year.

TABLE 28: Industrial Accidents by Cause of Injury, 1999 - 2007

| CAUSE OF INJURY                                            | <u>1999</u> | <u>2000</u> | <u>2001</u> | <u>2002*</u> | <u>2003*</u> | <u>2004*</u> | <u>2005</u> | <u>2006</u> | <u>2007</u> |
|------------------------------------------------------------|-------------|-------------|-------------|--------------|--------------|--------------|-------------|-------------|-------------|
| Machinery                                                  | 17          | 24          | 18          | 46           | 22           | 29           | 37          | 35          | 30          |
| Explosives                                                 | 2           | -           | 2           | -            | 1            | -            | 1           | -           | -           |
| Electricity                                                | 2           | -           | 1           | -            | 1            | 4            | 2           | -           | -           |
| Falls of Persons                                           | 57          | 90          | 50          | 54           | 70           | 72           | 95          | 87          | 78          |
| Falling Objects                                            | 26          | 25          | 9           | 24           | 22           | 33           | 16          | 27          | 46          |
| Stepping on and Striking objects, Objects striking persons | 15          | 35          | 14          | 10           | 42           | 32           | 25          | 30          | 33          |
| Handtools                                                  | 19          | 10          | 8           | 26           | 13           | 23           | 15          | 17          | 19          |
| Handling without Machinery                                 | 53          | 50          | 46          | 43           | 49           | 59           | 55          | 79          | 78          |
| Vehicles                                                   | 16          | 1           | -           | 7            | 9            | 7            | 7           | 15          | 19          |
| Others                                                     | 37          | 8           | 18          | 22           | 15           | 17           | 19          | 24          | 39          |
| TOTAL                                                      | 244         | 243         | 166         | 232          | 244          | 276          | 272         | 314         | 342         |