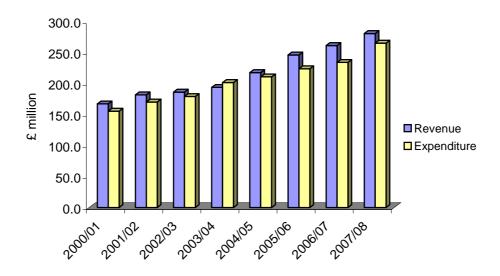

| <u>TABLE</u>                                    | DESCRIPTION                                                                                                                                                                                                                                                                                                                                                                                                                                                                                             | <u>PAGE</u>                      |
|-------------------------------------------------|---------------------------------------------------------------------------------------------------------------------------------------------------------------------------------------------------------------------------------------------------------------------------------------------------------------------------------------------------------------------------------------------------------------------------------------------------------------------------------------------------------|----------------------------------|
|                                                 | GOVERNMENT REVENUE AND EXPENDITURE                                                                                                                                                                                                                                                                                                                                                                                                                                                                      |                                  |
| 63(a)<br>63(b)<br>64(a)<br>64(b)                | Consolidated Fund Recurrent Revenue and Expenditure, 1984 - 2009 Overall Government Revenue and Expenditure, 1999 - 2008 Consolidated Fund Recurrent Expenditure and Revenue Estimates, 2007 - 2008 Overall Government Revenue and Expenditure Analysis, 2007 - 2008                                                                                                                                                                                                                                    | 63<br>64<br>65<br>66             |
|                                                 | FINANCIAL SERVICES                                                                                                                                                                                                                                                                                                                                                                                                                                                                                      |                                  |
| 65<br>66<br>67<br>68                            | Commercial Banks Liabilities, 1990 - 2007<br>Commercial Banks Assets, 1990 - 2007<br>Company Management and Trusteeships, as at 31st March, 2003 - 2007<br>Licensees, 1997 - 2007                                                                                                                                                                                                                                                                                                                       | 67<br>68<br>69<br>69             |
|                                                 | TRANSPORT                                                                                                                                                                                                                                                                                                                                                                                                                                                                                               |                                  |
| 69<br>70<br>71<br>72<br>73<br>74<br>Chart<br>75 | New Registrations, Road Vehicles, 1983 - 2007 Vehicles with Current Renewable Road Tax Licence on 31st December 1984 - 2007 Deep-Sea Merchant Ships Calling at Gibraltar, 1977 - 2007 Main Purpose of Call of Deep-Sea Merchant Ships Arriving at Gibraltar, 1977 - 2007 Comparative Return of Total Shipping Arriving at Gibraltar, 2006 - 2007 Arrivals/Departures by Air from/to UK, 1983 - 2007 Arrivals by Air from UK, 1983 - 2007 Commercial Freight, Set Down/Picked Up, Gibraltar, 1980 - 2007 | 70<br>71<br>72<br>73<br>74<br>75 |
| . •                                             | TELECOMMUNICATIONS                                                                                                                                                                                                                                                                                                                                                                                                                                                                                      | . •                              |
| 76<br>77<br>78                                  | Number of Exchange Lines, 1975 - 2007<br>Number of Telephone Calls, 2001 - 2007<br>Number of Internet Connections, 2004 - 2007                                                                                                                                                                                                                                                                                                                                                                          | 77<br>78<br>79                   |
|                                                 | PUBLIC UTILITIES                                                                                                                                                                                                                                                                                                                                                                                                                                                                                        |                                  |
| 79<br>80                                        | Supply and Billings of Potable Water, 1975 - 2007<br>Capacity, Generation and Billings of Electricity, 1975 - 2007                                                                                                                                                                                                                                                                                                                                                                                      | 80<br>81                         |
|                                                 | METEOROLOGICAL DATA                                                                                                                                                                                                                                                                                                                                                                                                                                                                                     |                                  |
| 81<br>82<br>83                                  | Monthly Rainfall (Millimetres), 2002 - 2007  Daily Mean Temperature °C., 2002 - 2007  Daily Mean Hours of Sunshine, 2002 - 2007                                                                                                                                                                                                                                                                                                                                                                         | 82<br>83<br>84                   |