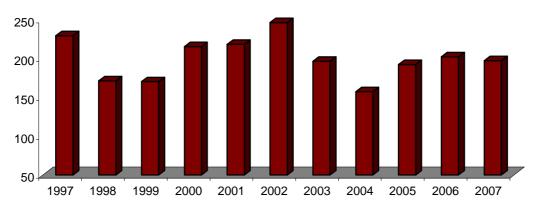

| <u> TABLE</u>                        | DESCRIPTION                                                                                                                                                                                                                                                                                                                                                                                                                                                                                                                                              | <u>PAGE</u>                          |
|--------------------------------------|----------------------------------------------------------------------------------------------------------------------------------------------------------------------------------------------------------------------------------------------------------------------------------------------------------------------------------------------------------------------------------------------------------------------------------------------------------------------------------------------------------------------------------------------------------|--------------------------------------|
| 1                                    | Key Indicators, 2004 - 2007                                                                                                                                                                                                                                                                                                                                                                                                                                                                                                                              | 1                                    |
|                                      | POPULATION                                                                                                                                                                                                                                                                                                                                                                                                                                                                                                                                               |                                      |
| 2<br>3<br>4<br>5<br>6<br>7<br>8<br>9 | Civilian Population of Gibraltar by Nationality, 1961, 1970, 1977 - 2007 Population and Persons Present in Gibraltar, 1970, 1981, 1991 and 2001 Population by Age Group and Sex, 1970, 1981, 1991 and 2001 Population by Religion and Sex, 1970, 1981, 1991 and 2001 Population by Religion, Nationality and Sex, 2001 Civilian Population of Gibraltar by Sex, 1961, 1970, 1977 - 2007 Registered Live Births in Gibraltar, 1976 - 2007 Births by Age of Mother, 2007  Deaths Registered in Gibraltar, 1976 - 2007 Life Expectancy, 1981, 1991 and 2001 | 2<br>3<br>4<br>5<br>6<br>7<br>8<br>9 |
| 12<br>13<br>14<br>15                 | Marriages in Gibraltar, 1976 - 2007<br>Marriages (Residents) in Gibraltar by Month, 1996 - 2007<br>Divorces (Residents) in Gibraltar, 1999 - 2007<br>Population by Age Group and Marital Status, 2001                                                                                                                                                                                                                                                                                                                                                    | 12<br>13<br>14<br>15                 |
| 16<br>17                             | HOUSING  Dwelling by Tenure, Gibraltar 1970, 1981, 1991 and 2001  Government Housing Stock by Age                                                                                                                                                                                                                                                                                                                                                                                                                                                        | 16                                   |
| 18<br>19                             | Distribution of Households by Number of Persons and Number of Rooms per Household, 2001 Census Distribution of Households by Number of Persons per Household and Tenure, 2001 Census                                                                                                                                                                                                                                                                                                                                                                     | 17<br>18                             |
|                                      | EDUCATION                                                                                                                                                                                                                                                                                                                                                                                                                                                                                                                                                |                                      |
| 20<br>a & b<br>Chart                 | Teaching Staff at Government and Private (primary and secondary) Schools by Qualifications, at 30th September 2007 Teaching Staff at Government and Private (primary and secondary) Schools                                                                                                                                                                                                                                                                                                                                                              | 19                                   |
| 21<br>a & b                          | by Qualifications, at 30th September 2007 Pupils Enrolled at Government Schools, by Age, 30th September 2007                                                                                                                                                                                                                                                                                                                                                                                                                                             | 20<br>21                             |
|                                      | <u>HEALTH</u>                                                                                                                                                                                                                                                                                                                                                                                                                                                                                                                                            |                                      |
| 22<br>23<br>24                       | Hospital Summary, 2003 - 2007<br>Laboratory Confirmed Notifiable Diseases, 2005 - 2007<br>Cause of Death (%), 2005 - 2007                                                                                                                                                                                                                                                                                                                                                                                                                                | 22<br>23                             |
| 25<br>25                             | Nursing, Dental and Child Welfare Clinic Activity, 2006 - 2007                                                                                                                                                                                                                                                                                                                                                                                                                                                                                           | 24                                   |
| 26                                   | PUBLIC SAFETY  Road Accidents and Casualties, 1976 - 2007                                                                                                                                                                                                                                                                                                                                                                                                                                                                                                | 25                                   |
| 27<br>28<br>29<br>30<br>31<br>32     | Criminal Offences, 2000 - 2007 Industrial Accidents by Cause of Injury, 1999 - 2007 Number of Calls Handled by Fire Service, 2000 - 2007 Hazard Classification of Fires Attended, 2000 - 2007 Analysis of Special Services Attended, 2004 - 2007 Supposed Causes of Fire, 2007                                                                                                                                                                                                                                                                           | 26<br>27<br>28<br>29<br>30<br>31     |
|                                      |                                                                                                                                                                                                                                                                                                                                                                                                                                                                                                                                                          |                                      |