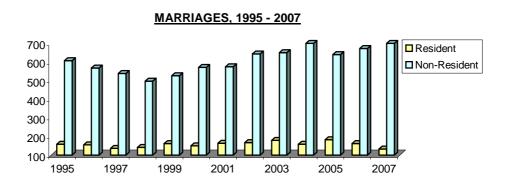

| 136          | 539               | 675   |
| 1998        | 141          | 498               | 639   |
| 1999        | 161          | 527               | 688   |
| 2000        | 149          | 572               | 721   |
| 2001        | 164          | 575               | 739   |
| 2002        | 166          | 643               | 809   |
| 2003        | 179          | 650               | 829   |
| 2004        | 159          | 727               | 886   |
| 2005        | 182          | 640               | 822   |
| 2006        | 161          | 673               | 834   |
| 2007        | 132          | 797               | 929   |

Notes: (i) Refers to marriages where one or both partners are resident in Gibraltar.

(ii) Refers to marriages where neither partner is resident in Gibraltar.



TABLE 13: Marriages (Residents) in Gibraltar by Month, 1996 - 2007

| <u>MONTH</u> | <u>1996</u> | <u>1997</u> | <u>1998</u> | <u>1999</u> | <u>2000</u> | <u>2001</u> | <u>2002</u> | <u>2003</u> | <u>2004</u> | <u>2005</u> | <u>2006</u> | <u>2007</u> |
|--------------|-------------|-------------|-------------|-------------|-------------|-------------|-------------|-------------|-------------|-------------|-------------|-------------|
| January      | 11          | 4           | 10          | 6           | 4           | 6           | 5           | 6           | 6           | 4           | 6           | 1           |
| February     | 11          | 10          | 9           | 10          | 9           | 9           | 8           | 9           | 8           | 10          | 7           | 9