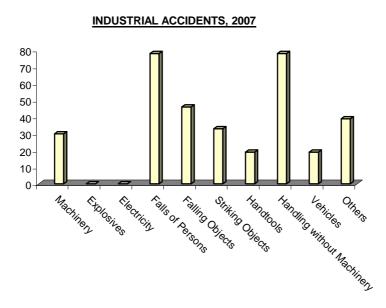

| <u>MONTH</u> | <u>1996</u> | <u>1997</u> | <u>1998</u> | <u>1999</u> | <u>2000</u> | <u>2001</u> | <u>2002</u> | <u>2003</u> | <u>2004</u> | <u>2005</u> | <u>2006</u> | <u>2007</u> |
|--------------|-------------|-------------|-------------|-------------|-------------|-------------|-------------|-------------|-------------|-------------|-------------|-------------|
| January      | 11          | 4           | 10          | 6           | 4           | 6           | 5           | 6           | 6           | 4           | 6           | 1           |
| February     | 11          | 10          | 9           | 10          | 9           | 9           | 8           | 9           | 8           | 10          | 7           | 9           |
| March        | 12          | 6           | 6           | 9           | 7           | 6           | 9           | 16          | 11          | 13          | 8           | 8           |
| April        | 12          | 4           | 9           | 7           | 12          | 7           | 11          | 15          | 10          | 18          | 9           | 6           |
| May          | 11          | 9           | 7           | 7           | 15          | 10          | 11          | 10          | 12          | 16          | 24          | 7           |
| June         | 16          | 20          | 15          | 24          | 22          | 15          | 17          | 18          | 31          | 23          | 16          | 13          |
| July         | 24          | 20          | 19          | 28          | 12          | 29          | 22          | 19          | 13          | 20          | 24          | 26          |
| August       | 17          | 12          | 21          | 17          | 20          | 21          | 18          | 24          | 16          | 23          | 19          | 20          |
| September    | 23          | 20          | 19          | 22          | 15          | 21          | 24          | 22          | 20          | 34          | 22          | 15          |
| October      | 8           | 11          | 11          | 12          | 15          | 18          | 17          | 19          | 12          | 10          | 9           | 15          |
| November     | 4           | 10          | 9           | 12          | 12          | 12          | 13          | 11          | 9           | 9           | 6           | 5           |
| December     | 6           | 10          | 6           | 7           | 6           | 10          | 11          | 10          | 11          | 2           | 11          | 7           |
| TOTAL        | 155         | 136         | 141         | 161         | 149         | 164         | 166         | 179         | 159         | 182         | 161         | 132         |