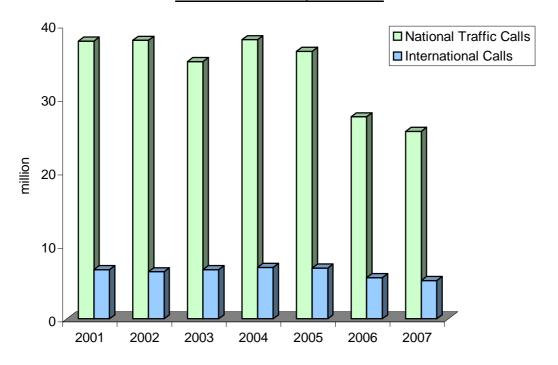

### **EMPLOYMENT**

TABLE 35: No. of Employee Jobs by Sex, Nationality, Sector and Occupation, Oct 2006/Oct 2007