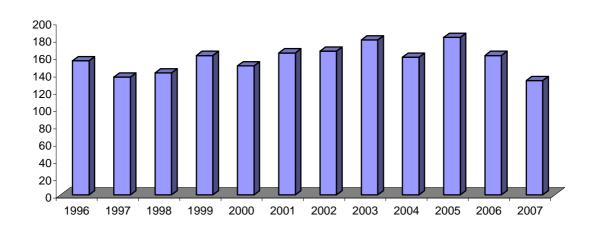

Notes: (i) The civilian population includes Gibraltarian residents, other British residents (including the wives and families of UK-based servicemen, but not the servicemen themselves) and non-British residents. Visitors and transients are not included.