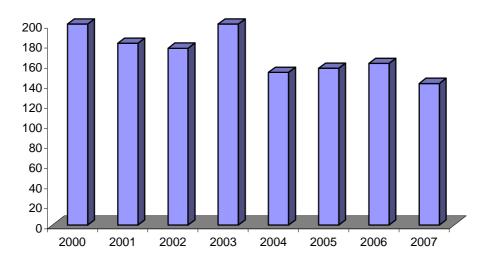

## **LIFE EXPECTANCY, 2001**

TABLE 12: Marriages in Gibraltar, 1976 - 2007

| <u>YEAR</u> | RESIDENT (i) | NON-RESIDENT (ii) | TOTAL |
|-------------|--------------|-------------------|-------|
| 1976        | 208          | 287               | 495   |
| 1977        | 153          | 308               | 461   |
| 1978        | 220          | 276               | 496   |
| 1979        | 174          | 285               | 459   |
| 1980        | 203          | 226               | 429   |
| 1981        | 194          | 235               | 429   |
| 1982        | 178          | 228               | 406   |
| 1983        | 181          | 251               | 432   |
| 1984        | 175          | 223               | 398   |
| 1985        | 173          | 411               | 584   |
| 1986        | 177          | 456               | 633   |
| 1987        | 192          | 532               | 724   |
| 1988        | 249          | 490               | 739   |
| 1989        | 212          | 542               | 754   |
| 1990        | 236          | 545               | 781   |
| 1991        | 229          | 552               | 781   |
| 1992        | 246          | 532               | 778   |
| 1993        | 232          | 526               | 758   |
| 1994        | 142          | 555               | 697   |
| 1995        | 159          | 608               | 767   |
| 1996        | 155          | 567               | 722   |
| 1997        | 136          | 539               | 675   |
| 1998        | 141          | 498               | 639   |
| 1999        | 161          | 527               | 688   |
| 2000        | 149          | 572               | 721   |
| 2001        | 164          | 575               | 739   |
| 2002        | 166          | 643               | 809   |
| 2003        | 179          | 650               | 829   |
| 2004        | 159          | 727               | 886   |
| 2005        | 182          | 640               | 822   |
| 2006        | 161          | 673               | 834   |
| 2007        | 132          | 797               | 929   |