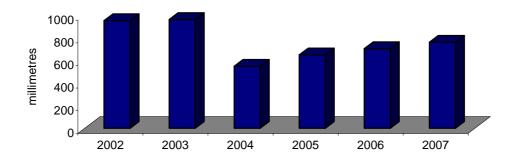

| <u>TABLE</u>                                    | DESCRIPTION                                                                                                                                                                                                                                                                                                                                                                                                                                                                                             | <u>PAGE</u>                      |
|-------------------------------------------------|---------------------------------------------------------------------------------------------------------------------------------------------------------------------------------------------------------------------------------------------------------------------------------------------------------------------------------------------------------------------------------------------------------------------------------------------------------------------------------------------------------|----------------------------------|
|                                                 | GOVERNMENT REVENUE AND EXPENDITURE                                                                                                                                                                                                                                                                                                                                                                                                                                                                      |                                  |
| 63(a)<br>63(b)<br>64(a)<br>64(b)                | Consolidated Fund Recurrent Revenue and Expenditure, 1984 - 2009 Overall Government Revenue and Expenditure, 1999 - 2008 Consolidated Fund Recurrent Expenditure and Revenue Estimates, 2007 - 2008 Overall Government Revenue and Expenditure Analysis, 2007 - 2008                                                                                                                                                                                                                                    | 63<br>64<br>65<br>66             |
|                                                 | FINANCIAL SERVICES                                                                                                                                                                                                                                                                                                                                                                                                                                                                                      |                                  |
| 65<br>66<br>67<br>68                            | Commercial Banks Liabilities, 1990 - 2007<br>Commercial Banks Assets, 1990 - 2007<br>Company Management and Trusteeships, as at 31st March, 2003 - 2007<br>Licensees, 1997 - 2007                                                                                                                                                                                                                                                                                                                       | 67<br>68<br>69<br>69             |
|                                                 | TRANSPORT                                                                                                                                                                                                                                                                                                                                                                                                                                                                                               |                                  |
| 69<br>70<br>71<br>72<br>73<br>74<br>Chart<br>75 | New Registrations, Road Vehicles, 1983 - 2007 Vehicles with Current Renewable Road Tax Licence on 31st December 1984 - 2007 Deep-Sea Merchant Ships Calling at Gibraltar, 1977 - 2007 Main Purpose of Call of Deep-Sea Merchant Ships Arriving at Gibraltar, 1977 - 2007 Comparative Return of Total Shipping Arriving at Gibraltar, 2006 - 2007 Arrivals/Departures by Air from/to UK, 1983 - 2007 Arrivals by Air from UK, 1983 - 2007 Commercial Freight, Set Down/Picked Up, Gibraltar, 1980 - 2007 | 70<br>71<br>72<br>73<br>74<br>75 |
| . •                                             | TELECOMMUNICATIONS                                                                                                                                                                                                                                                                                                                                                                                                                                                                                      | . •                              |
| 76<br>77<br>78                                  | Number of Exchange Lines, 1975 - 2007<br>Number of Telephone Calls, 2001 - 2007<br>Number of Internet Connections, 2004 - 2007                                                                                                                                                                                                                                                                                                                                                                          | 77<br>78<br>79                   |
|                                                 | PUBLIC UTILITIES                                                                                                                                                                                                                                                                                                                                                                                                                                                                                        |                                  |
| 79<br>80                                        | Supply and Billings of Potable Water, 1975 - 2007<br>Capacity, Generation and Billings of Electricity, 1975 - 2007                                                                                                                                                                                                                                                                                                                                                                                      | 80<br>81                         |
|                                                 | METEOROLOGICAL DATA                                                                                                                                                                                                                                                                                                                                                                                                                                                                                     |                                  |
| 81<br>82<br>83                                  | Monthly Rainfall (Millimetres), 2002 - 2007  Daily Mean Temperature °C., 2002 - 2007  Daily Mean Hours of Sunshine, 2002 - 2007                                                                                                                                                                                                                                                                                                                                                                         | 82<br>83<br>84                   |