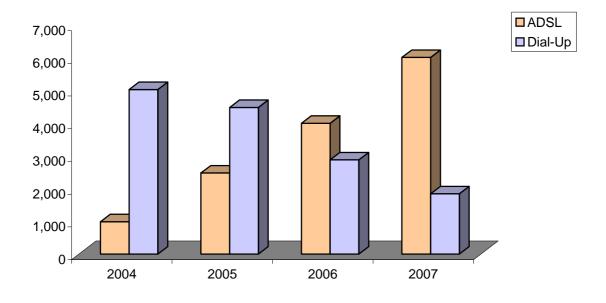

| <u>TABLE</u>                                    | DESCRIPTION                                                                                                                                                                                                                                                                                                                                                                                                                                                                                             | <u>PAGE</u>                      |
|-------------------------------------------------|---------------------------------------------------------------------------------------------------------------------------------------------------------------------------------------------------------------------------------------------------------------------------------------------------------------------------------------------------------------------------------------------------------------------------------------------------------------------------------------------------------|----------------------------------|
|                                                 | GOVERNMENT REVENUE AND EXPENDITURE                                                                                                                                                                                                                                                                                                                                                                                                                                                                      |                                  |
| 63(a)<br>63(b)<br>64(a)<br>64(b)                | Consolidated Fund Recurrent Revenue and Expenditure, 1984 - 2009 Overall Government Revenue and Expenditure, 1999 - 2008 Consolidated Fund Recurrent Expenditure and Revenue Estimates, 2007 - 2008 Overall Government Revenue and Expenditure Analysis, 2007 - 2008                                                                                                                                                                                                                                    | 63<br>64<br>65<br>66             |
|                                                 | FINANCIAL SERVICES                                                                                                                                                                                                                                                                                                                                                                                                                                                                                      |                                  |
| 65<br>66<br>67<br>68                            | Commercial Banks Liabilities, 1990 - 2007<br>Commercial Banks Assets, 1990 - 2007<br>Company Management and Trusteeships, as at 31st March, 2003 - 2007<br>Licensees, 1997 - 2007                                                                                                                                                                                                                                                                                                                       | 67<br>68<br>69<br>69             |
|                                                 | TRANSPORT                                                                                                                                                                                                                                                                                                                                                                                                                                                                                               |                                  |
| 69<br>70<br>71<br>72<br>73<br>74<br>Chart<br>75 | New Registrations, Road Vehicles, 1983 - 2007 Vehicles with Current Renewable Road Tax Licence on 31st December 1984 - 2007 Deep-Sea Merchant Ships Calling at Gibraltar, 1977 - 2007 Main Purpose of Call of Deep-Sea Merchant Ships Arriving at Gibraltar, 1977 - 2007 Comparative Return of Total Shipping Arriving at Gibraltar, 2006 - 2007 Arrivals/Departures by Air from/to UK, 1983 - 2007 Arrivals by Air from UK, 1983 - 2007 Commercial Freight, Set Down/Picked Up, Gibraltar, 1980 - 2007 | 70<br>71<br>72<br>73<br>74<br>75 |
| . •                                             | TELECOMMUNICATIONS                                                                                                                                                                                                                                                                                                                                                                                                                                                                                      | . •                              |
| 76<br>77<br>78                                  | Number of Exchange Lines, 1975 - 2007<br>Number of Telephone Calls, 2001 - 2007<br>Number of Internet Connections, 2004 - 2007                                                                                                                                                                                                                                                                                                                                                                          | 77<br>78<br>79                   |
|                                                 | PUBLIC UTILITIES                                                                                                                                                                                                                                                                                                                                                                                                                                                                                        |                                  |
| 79<br>80                                        | Supply and Billings of Potable Water, 1975 - 2007<br>Capacity, Generation and Billings of Electricity, 1975 - 2007                                                                                                                                                                                                                                                                                                                                                                                      | 80<br>81                         |
|                                                 | METEOROLOGICAL DATA                                                                                                                                                                                                                                                                                                                                                                                                                                                                                     |                                  |
| 81<br>82<br>83                                  | Monthly Rainfall (Millimetres), 2002 - 2007  Daily Mean Temperature °C., 2002 - 2007  Daily Mean Hours of Sunshine, 2002 - 2007                                                                                                                                                                                                                                                                                                                                                                         | 82<br>83<br>84                   |