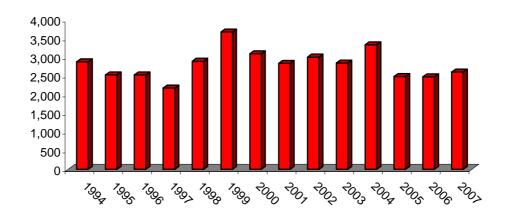

#### **CRIMINAL OFFENCES, 2007**

Notes: (i) Includes Serious and Minor Criminal Damage.

(ii)\* The figures relate to a calendar year.

TABLE 28: Industrial Accidents by Cause of Injury, 1999 - 2007

| CAUSE OF INJURY                                            | <u>1999</u> | <u>2000</u> | <u>2001</u> | <u>2002*</u> | <u>2003*</u> | <u>2004*</u> | <u>2005</u> | <u>2006</u> | <u>2007</u> |
|------------------------------------------------------------|-------------|-------------|-------------|--------------|--------------|--------------|-------------|-------------|-------------|
| Machinery                                                  | 17          | 24          | 18          | 46           | 22           | 29           | 37          | 35          | 30          |
| Explosives                                                 | 2           | -           | 2           | -            | 1            | -            | 1           | -           | -           |
| Electricity                                                | 2           | -           | 1           | -            | 1            | 4            | 2           | -           | -           |
| Falls of Persons                                           | 57          | 90          | 50          | 54           | 70           | 72           | 95          | 87          | 78          |
| Falling Objects                                            | 26          | 25          | 9           | 24           | 22           | 33           | 16          | 27          | 46          |
| Stepping on and Striking objects, Objects striking persons | 15          | 35          | 14          | 10           | 42           | 32           | 25          | 30          | 33          |
| Handtools                                                  | 19          | 10          | 8           | 26           | 13           | 23           | 15          | 17          | 19          |
| Handling without Machinery                                 | 53          | 50          | 46          | 43           | 49           | 59           | 55          | 79          | 78          |
| Vehicles                                                   | 16          | 1           | -           | 7            | 9            | 7            | 7           | 15          | 19          |
| Others                                                     | 37          | 8           | 18          | 22           | 15           | 17           | 19          | 24          | 39          |
| TOTAL                                                      | 244         | 243         | 166         | 232          | 244          | 276          | 272         | 314         | 342         |