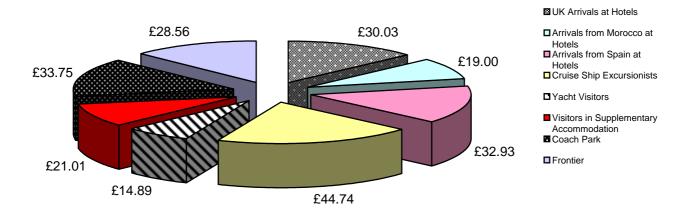

#### CHART 3

<u>Table 4: Expenditure excluding Accommodation:</u>
Average Amount Spent per Person per Day, 2004

| CATEGORY                                   | Average Expenditure<br>per Person per Day |
|--------------------------------------------|-------------------------------------------|
| UK Arrivals at Hotels                      | £30.03                                    |
| Arrivals from Morocco at Hotels*           | £19.00                                    |
| Arrivals from Spain at Hotels              | £32.93                                    |
| Cruise Ship Excursionists                  | £44.74                                    |
| Yacht Visitors                             | £14.89                                    |
| Visitors in Supplementary<br>Accommodation | £21.01                                    |
| Excursionists from Spain                   |                                           |
| Coach Park<br>Frontier                     | £33.75<br>£28.56                          |

# Average Expenditure per Person per Day

<sup>\*</sup> As per 2001 Tourist Survey. The number of interviews carried out on visitors arriving from Morocco was very low in 2004.

Table 5: Tourist Expenditure in Gibraltar (£ million), 1990 -2004