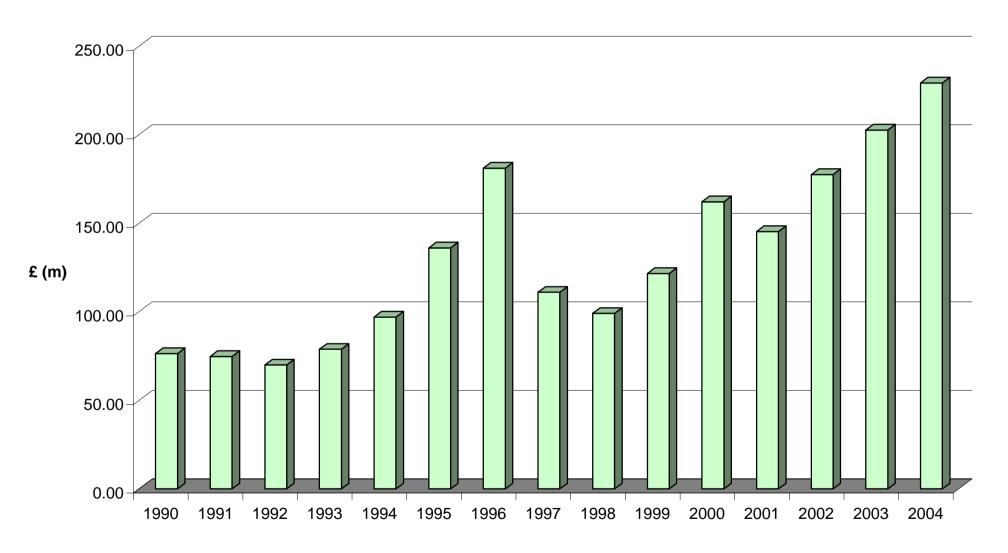

|                                               | <u>1990</u> | <u>1991</u> | <u>1992</u> | <u>1993</u> | <u>1994</u> | <u>1995</u> | <u>1996</u> | <u>1997</u> | <u>1998</u> | <u>1999</u> | <u>2000</u> | <u>2001</u> | <u>2002</u> | <u>2003</u> | <u>2004</u> |
|-----------------------------------------------|-------------|-------------|-------------|-------------|-------------|-------------|-------------|-------------|-------------|-------------|-------------|-------------|-------------|-------------|-------------|
| Visitor Arrivals at Hotels                    | 16.08       | 12.12       | 13.40       | 9.28        | 12.58       | 12.81       | 8.43        | 17.36       | 10.65       | 12.49       | 12.46       | 13.16       | 16.28       | 17.58       | 18.59       |
| Excursionists from Morocco                    | 0.30        | 0.05        | 0.05        | 0.03        | -           | -           | -           | 0.01        | 0.02        | 0.02        | 0.02        | 0.02        | 0.02        | 0.02        | -           |
| Excursionists from Cruises                    | 0.75        | 0.83        | 1.42        | 1.35        | 1.46        | 3.00        | 3.08        | 1.84        | 3.81        | 5.77        | 5.40        | 4.22        | 5.14        | 6.60        | 7.19        |
| Yacht Visitors                                | 1.95        | 1.83        | 2.23        | 1.93        | 2.12        | 2.42        | 0.81        | 1.39        | 0.21        | 0.29        | 0.38        | 0.35        | 0.22        | 0.35        | 0.27        |
| Visitors in<br>Supplementary<br>Accommodation | 2.89        | 3.38        | 2.70        | 2.93        | 5.11        | 5.78        | 7.46        | 6.71        | 5.10        | 5.15        | 4.91        | 5.99        | 9.35        | 9.57        | 12.93       |
| Visitors in Transit                           | 1.99        | 1.21        | 1.48        | 1.13        | 0.52        | 0.50        | 0.73        | 0.86        | 0.37        | 0.34        | 0.44        | 1.56        | 1.85        | 1.05        | 1.53        |
| Excursionists from Spain                      | 52.42       | 55.30       | 48.67       | 62.17       | 75.20       | 111.50      | 160.42      | 82.69       | 78.89       | 97.51       | 138.40      | 120.00      | 144.53      | 167.42      | 188.65      |
| TOTAL                                         | 76.38       | 74.72       | 69.95       | 78.82       | 97.00       | 136.00      | 181.00      | 111.00      | 99.05       | 121.57      | 162.01      | 145.31      | 177.38      | 202.58      | 229.15      |

**Chart 5 - Tourist Expenditure** 

Table 6: Visitor Arrivals in Gibraltar, 1972 - 2004

| <u>YEAR</u> | AIR     | SEA     | LAND      | TOTAL     |
|-------------|---------|---------|-----------|-----------|
| 1972        | 49,109  | 90,169  | -         | 139,278   |
| 1973        | 57,460  | 77,140  | -         | 134,600   |
| 1974        | 53,399  | 86,525  | -         | 139,924   |
| 1975        | 53,958  | 75,685  | -         | 129,643   |
| 1976        | 44,490  | 80,729  | -         | 125,219   |
| 1977        | 43,585  | 77,584  | -         | 121,169   |
| 1978        | 47,066  | 72,300  | -         | 119,366   |
| 1979        | 54,079  | 94,369  | -         | 148,448   |
| 1980        | 51,035  | 102,721 | -         | 153,756   |
| 1981        | 47,528  | 84,845  | -         | 132,373   |
| 1982        | 46,180  | 81,063  | 46,595    | 173,838   |
| 1983        | 45,565  | 93,456  | 643,609   | 782,630   |
| 1984        | 47,813  | 80,654  | 477,571   | 606,038   |
| 1985        | 73,664  | 77,952  | 2,260,039 | 2,411,655 |
| 1986        | 89,842  | 83,808  | 2,634,250 | 2,807,900 |
| 1987        | 123,287 | 97,955  | 2,963,248 | 3,184,490 |
| 1988        | 156,075 | 85,539  | 3,529,005 | 3,770,619 |
| 1989        | 162,438 | 78,014  | 3,743,725 | 3,984,177 |
| 1990        | 132,468 | 84,815  | 4,155,975 | 4,373,258 |
| 1991        | 96,829  | 63,655  | 3,909,741 | 4,070,225 |
| 1992        | 87,826  | 92,312  | 4,096,033 | 4,276,171 |
| 1993        | 80,449  | 81,560  | 4,117,986 | 4,279,995 |
| 1994        | 70,180  | 87,857  | 4,011,370 | 4,169,407 |
| 1995        | 72,017  | 102,924 | 5,329,717 | 5,504,658 |
| 1996        | 66,219  | 113,988 | 6,270,235 | 6,450,442 |
| 1997        | 73,698  | 87,043  | 5,834,434 | 5,995,175 |
| 1998        | 76,477  | 111,172 | 6,516,934 | 6,704,583 |
| 1999        | 81,922  | 145,221 | 5,917,946 | 6,145,089 |
| 2000        | 85,255  | 159,097 | 7,031,221 | 7,275,573 |
| 2001        | 92,553  | 145,987 | 7,048,108 | 7,286,648 |
| 2002        | 96,439  | 136,910 | 7,375,112 | 7,608,461 |
| 2003        | 114,484 | 164,052 | 7,502,815 | 7,781,351 |
| 2004        | 134,497 | 180,543 | 7,311,555 | 7,626,595 |