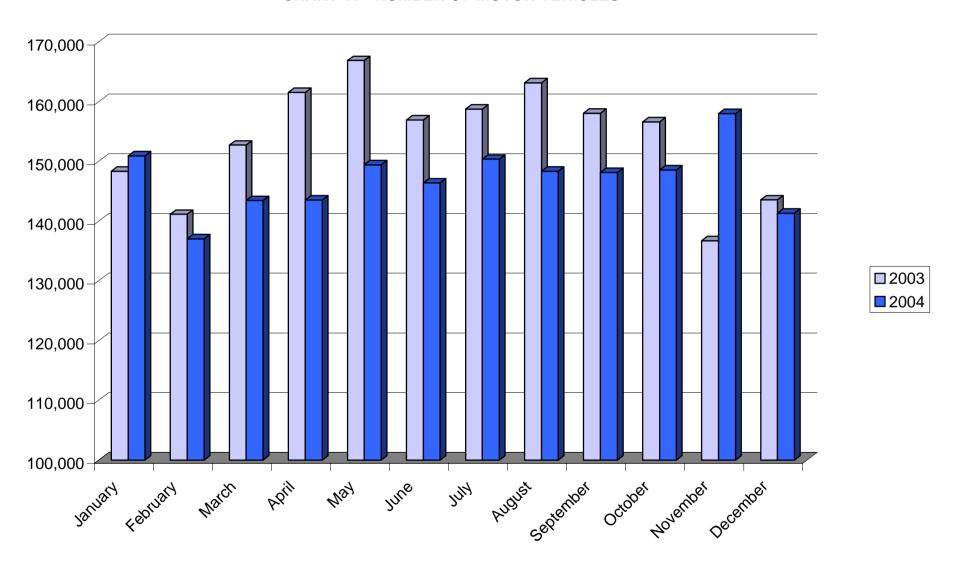

**CHART 9 - VISITOR ARRIVALS BY AIR** 

Table 10: Visitor Arrivals by Land, 2003 - 2004

|                                                                                       | <u>PERSONS</u>                                                                                                                   |                                                                                                                                  |                                                                                              | NUMBER OF MOTOR VEHICLES                                                                                                         |                                                                                                                                  |                                                                                                | NUMBER OF COACHES                                                                            |                                                                                              |                                                                                                 |
|---------------------------------------------------------------------------------------|----------------------------------------------------------------------------------------------------------------------------------|----------------------------------------------------------------------------------------------------------------------------------|----------------------------------------------------------------------------------------------|----------------------------------------------------------------------------------------------------------------------------------|----------------------------------------------------------------------------------------------------------------------------------|------------------------------------------------------------------------------------------------|----------------------------------------------------------------------------------------------|----------------------------------------------------------------------------------------------|-------------------------------------------------------------------------------------------------|
| <u>MONTH</u>                                                                          | <u>2003</u>                                                                                                                      | <u>2004</u>                                                                                                                      | <u>%</u>                                                                                     | <u>2003</u>                                                                                                                      | <u>2004</u>                                                                                                                      | <u>%</u>                                                                                       | <u>2003</u>                                                                                  | <u>2004</u>                                                                                  | <u>%</u>                                                                                        |
| JANUARY FEBRUARY MARCH APRIL MAY JUNE JULY AUGUST SEPTEMBER OCTOBER NOVEMBER DECEMBER | 545,529<br>555,991<br>594,975<br>656,130<br>661,982<br>615,691<br>684,299<br>746,492<br>655,778<br>674,458<br>546,877<br>564,613 | 519,874<br>539,594<br>589,548<br>606,839<br>597,731<br>624,295<br>631,426<br>753,133<br>667,891<br>658,016<br>559,612<br>563,596 | -4.7<br>-2.9<br>-0.9<br>-7.5<br>-9.7<br>+1.4<br>-7.7<br>+0.9<br>+1.8<br>-2.4<br>+2.3<br>-0.2 | 148,348<br>141,139<br>152,716<br>161,545<br>166,872<br>156,907<br>158,752<br>163,128<br>158,035<br>156,585<br>136,726<br>143,546 | 150,903<br>137,049<br>143,444<br>143,536<br>149,437<br>146,382<br>150,363<br>148,359<br>148,143<br>148,555<br>146,606<br>141,327 | +1.7<br>-2.9<br>-6.1<br>-11.1<br>-10.4<br>-6.7<br>-5.3<br>-9.1<br>-6.3<br>-5.1<br>+7.2<br>-1.5 | 544<br>716<br>1,027<br>1,122<br>1,194<br>1,073<br>914<br>927<br>1,190<br>1,380<br>797<br>572 | 488<br>689<br>1,032<br>1,011<br>1,053<br>1,007<br>936<br>852<br>1,216<br>1,269<br>689<br>568 | -10.3<br>-3.8<br>+0.5<br>-9.9<br>-11.8<br>-6.2<br>+2.4<br>-8.1<br>+2.2<br>-8.0<br>-13.6<br>-0.7 |
| TOTAL                                                                                 | 7,502,815                                                                                                                        | 7,311,555                                                                                                                        | -2.5                                                                                         | 1,844,299                                                                                                                        | 1,754,104                                                                                                                        | -4.9                                                                                           | 11,456                                                                                       | 10,810                                                                                       | -5.6                                                                                            |

## **CHART 11 - NUMBER OF MOTOR VEHICLES**