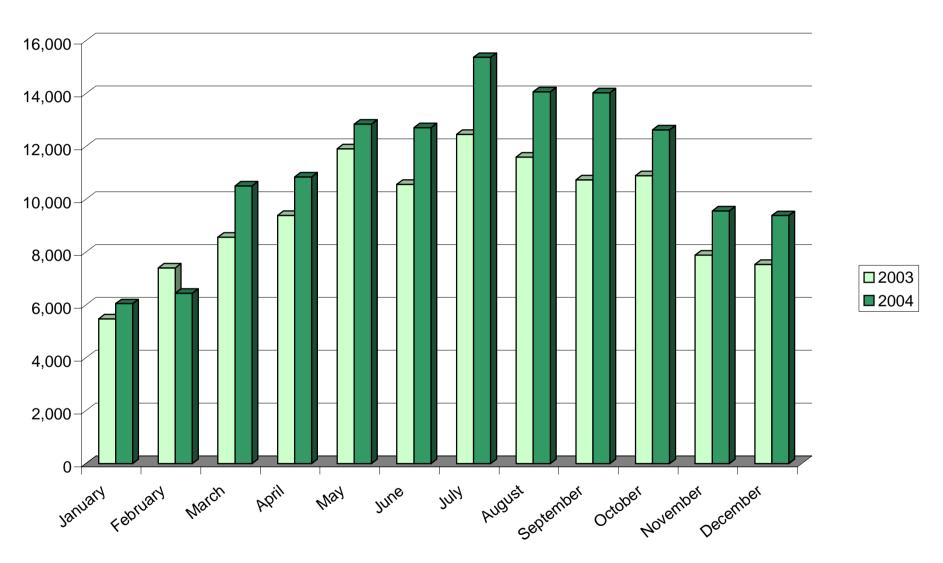

## **CHART 8 - VISITOR ARRIVALS BY SEA**

Table 9: Visitor Arrivals by Air, 2003 - 2004

|                                                                                       | STAYING                                                                                                  | IN GIBRAL                                                                                                | .TAR                                                                                                  | <u>IN TRANSIT</u>                                                                                        |                                                                                                          |                                                                                                        | NSIT TOTAL                                                                                                     |                                                                                                                  |                                                                                                |  |  |
|---------------------------------------------------------------------------------------|----------------------------------------------------------------------------------------------------------|----------------------------------------------------------------------------------------------------------|-------------------------------------------------------------------------------------------------------|----------------------------------------------------------------------------------------------------------|----------------------------------------------------------------------------------------------------------|--------------------------------------------------------------------------------------------------------|----------------------------------------------------------------------------------------------------------------|------------------------------------------------------------------------------------------------------------------|------------------------------------------------------------------------------------------------|--|--|
| <u>MONTH</u>                                                                          | <u>2003</u>                                                                                              | <u>2004</u>                                                                                              | <u>%</u>                                                                                              | <u>2003</u>                                                                                              | 2004                                                                                                     | <u>%</u>                                                                                               | <u>2003</u>                                                                                                    | <u>2004</u>                                                                                                      | <u>%</u>                                                                                       |  |  |
| JANUARY FEBRUARY MARCH APRIL MAY JUNE JULY AUGUST SEPTEMBER OCTOBER NOVEMBER DECEMBER | 3,046<br>3,482<br>4,214<br>4,071<br>4,550<br>5,496<br>5,442<br>4,873<br>4,976<br>4,989<br>4,243<br>3,439 | 3,205<br>2,479<br>5,219<br>4,591<br>5,248<br>5,268<br>6,160<br>5,676<br>6,438<br>5,606<br>4,457<br>4,304 | +5.2<br>-28.8<br>+23.8<br>+12.8<br>+15.3<br>-4.1<br>+13.2<br>+16.5<br>+29.4<br>+12.4<br>+5.0<br>+25.2 | 2,436<br>3,925<br>4,354<br>5,327<br>7,365<br>5,075<br>7,022<br>6,729<br>5,769<br>5,909<br>3,649<br>4,103 | 2,850<br>3,967<br>5,291<br>6,261<br>7,598<br>7,447<br>9,219<br>8,401<br>7,599<br>7,021<br>5,107<br>5,085 | +17.0<br>+1.1<br>+21.5<br>+17.5<br>+3.2<br>+46.7<br>+31.3<br>+24.8<br>+31.7<br>+18.8<br>+40.0<br>+23.9 | 5,482<br>7,407<br>8,568<br>9,398<br>11,915<br>10,571<br>12,464<br>11,602<br>10,745<br>10,898<br>7,892<br>7,542 | 6,055<br>6,446<br>10,510<br>10,852<br>12,846<br>12,715<br>15,379<br>14,077<br>14,037<br>12,627<br>9,564<br>9,389 | +10.5<br>-13.0<br>+22.7<br>+15.5<br>+7.8<br>+20.3<br>+21.3<br>+30.6<br>+15.9<br>+21.2<br>+24.5 |  |  |
| TOTAL                                                                                 | 52,821                                                                                                   | 58,651                                                                                                   | +11.0                                                                                                 | 61,663                                                                                                   | 75,846                                                                                                   | +23.0                                                                                                  | 114,484                                                                                                        | 134,497                                                                                                          | +17.5                                                                                          |  |  |

**CHART 9 - VISITOR ARRIVALS BY AIR** 

Table 10: Visitor Arrivals by Land, 2003 - 2004

|                                                                                       | <u>PERSONS</u>                                                                                                                   |                                                                                                                                  |                                                                                              | NUMBER OF MOTOR VEHICLES                                                                                                         |                                                                                                                                  |                                                                                                | NUMBER OF COACHES                                                                            |                                                                                              |                                                                                                 |
|---------------------------------------------------------------------------------------|----------------------------------------------------------------------------------------------------------------------------------|----------------------------------------------------------------------------------------------------------------------------------|----------------------------------------------------------------------------------------------|----------------------------------------------------------------------------------------------------------------------------------|----------------------------------------------------------------------------------------------------------------------------------|------------------------------------------------------------------------------------------------|----------------------------------------------------------------------------------------------|----------------------------------------------------------------------------------------------|-------------------------------------------------------------------------------------------------|
| <u>MONTH</u>                                                                          | <u>2003</u>                                                                                                                      | <u>2004</u>                                                                                                                      | <u>%</u>                                                                                     | <u>2003</u>                                                                                                                      | <u>2004</u>                                                                                                                      | <u>%</u>                                                                                       | <u>2003</u>                                                                                  | <u>2004</u>                                                                                  | <u>%</u>                                                                                        |
| JANUARY FEBRUARY MARCH APRIL MAY JUNE JULY AUGUST SEPTEMBER OCTOBER NOVEMBER DECEMBER | 545,529<br>555,991<br>594,975<br>656,130<br>661,982<br>615,691<br>684,299<br>746,492<br>655,778<br>674,458<br>546,877<br>564,613 | 519,874<br>539,594<br>589,548<br>606,839<br>597,731<br>624,295<br>631,426<br>753,133<br>667,891<br>658,016<br>559,612<br>563,596 | -4.7<br>-2.9<br>-0.9<br>-7.5<br>-9.7<br>+1.4<br>-7.7<br>+0.9<br>+1.8<br>-2.4<br>+2.3<br>-0.2 | 148,348<br>141,139<br>152,716<br>161,545<br>166,872<br>156,907<br>158,752<br>163,128<br>158,035<br>156,585<br>136,726<br>143,546 | 150,903<br>137,049<br>143,444<br>143,536<br>149,437<br>146,382<br>150,363<br>148,359<br>148,143<br>148,555<br>146,606<br>141,327 | +1.7<br>-2.9<br>-6.1<br>-11.1<br>-10.4<br>-6.7<br>-5.3<br>-9.1<br>-6.3<br>-5.1<br>+7.2<br>-1.5 | 544<br>716<br>1,027<br>1,122<br>1,194<br>1,073<br>914<br>927<br>1,190<br>1,380<br>797<br>572 | 488<br>689<br>1,032<br>1,011<br>1,053<br>1,007<br>936<br>852<br>1,216<br>1,269<br>689<br>568 | -10.3<br>-3.8<br>+0.5<br>-9.9<br>-11.8<br>-6.2<br>+2.4<br>-8.1<br>+2.2<br>-8.0<br>-13.6<br>-0.7 |
| TOTAL                                                                                 | 7,502,815                                                                                                                        | 7,311,555                                                                                                                        | -2.5                                                                                         | 1,844,299                                                                                                                        | 1,754,104                                                                                                                        | -4.9                                                                                           | 11,456                                                                                       | 10,810                                                                                       | -5.6                                                                                            |