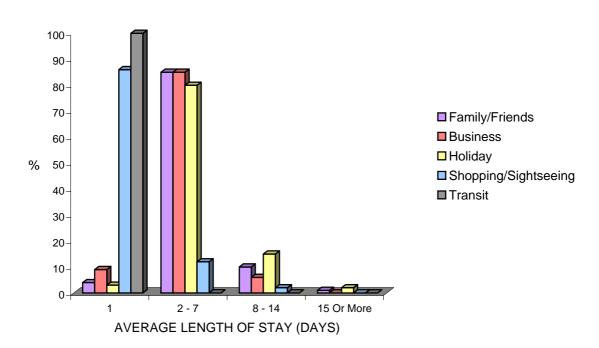

Table 3: Percentage of Visitors by Number of Days Spent in Gibraltar, 2004

# **LENGTH OF STAY**

| CATEGORY             | <u>1</u> | <u>2 - 7</u> | <u>8 - 14</u> | 15 Or More | AVERAGE |
|----------------------|----------|--------------|---------------|------------|---------|
| UK Air Departures    |          |              |               |            |         |
| Total                | 41       | 51           | 7             | 1          | 3.9     |
| Family/Friends       | 4        | 85           | 10            | 1          | 6.5     |
| Business             | 9        | 85           | 6             | -          | 3.5     |
| Holiday              | 3        | 80           | 15            | 2          | 6.1     |
| Shopping/Sightseeing | 86       | 12           | 2             | -          | 1.6     |
| Transit              | 100      | -            | -             | -          | 1.0     |

#### CHART 3

<u>Table 4: Expenditure excluding Accommodation:</u>
Average Amount Spent per Person per Day, 2004

| CATEGORY                                   | Average Expenditure<br>per Person per Day |
|--------------------------------------------|-------------------------------------------|
| UK Arrivals at Hotels                      | £30.03                                    |
| Arrivals from Morocco at Hotels*           | £19.00                                    |
| Arrivals from Spain at Hotels              | £32.93                                    |
| Cruise Ship Excursionists                  | £44.74                                    |
| Yacht Visitors                             | £14.89                                    |
| Visitors in Supplementary<br>Accommodation | £21.01                                    |
| Excursionists from Spain                   |                                           |
| Coach Park<br>Frontier                     | £33.75<br>£28.56                          |