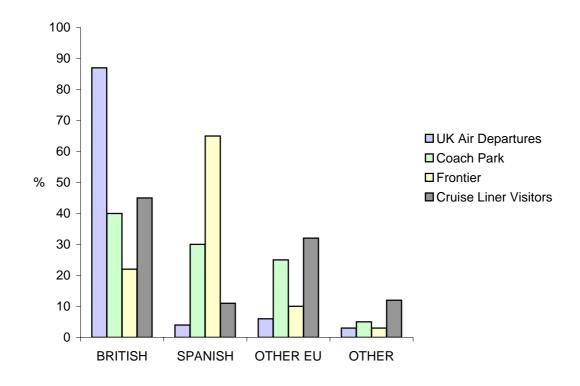

- (a) A large proportion of visitors departing by air from Gibraltar were UK nationals (87% of all air departures to the UK).
- (b) The average length of stay of visitors departing by air to the UK who had been in Gibraltar stood at 3.9 days.
- (c) 22% of visitors by land frontier were British, as were 45% of cruise liner passengers.

Table 1: Percentage of Visitors by Nationality, 2004

| CATEGORY                                                           | <u>BRITISH</u>                   | <u>SPANISH</u>              | OTHER EU                    | <u>OTHER</u>               |
|--------------------------------------------------------------------|----------------------------------|-----------------------------|-----------------------------|----------------------------|
| UK Air Departures                                                  |                                  |                             |                             |                            |
| Total Family/Friends Business Holiday Shopping/Sightseeing Transit | 87<br>96<br>91<br>91<br>67<br>83 | 4<br>-<br>7<br>1<br>12<br>5 | 6<br>-<br>2<br>7<br>12<br>9 | 3<br>4<br>-<br>1<br>9<br>3 |
| Excursionists from Spain                                           |                                  |                             |                             |                            |
| Coach Park<br>Frontier                                             | 40<br>22                         | 30<br>65                    | 25<br>10                    | 5<br>3                     |
| Cruise Liner Visitors                                              | 45                               | 11                          | 32                          | 12                         |

CHART 1

Table 2: Percentage of Visitors by Size of Party, 2004

| SIZE OF PARTY (PERSONS)                                            |                                  |                                  |                                |                                |                                        |  |  |  |  |  |  |  |  |
|--------------------------------------------------------------------|----------------------------------|----------------------------------|--------------------------------|--------------------------------|----------------------------------------|--|--|--|--|--|--|--|--|
| CATEGORY                                                           | <u>1</u>                         | <u>2</u>                         | <u>3</u>                       | 4 Or More                      | AVERAGE<br>SIZE OF<br><u>PARTY</u>     |  |  |  |  |  |  |  |  |
| UK Air Departures                                                  |                                  |                                  |                                |                                |                                        |  |  |  |  |  |  |  |  |
| Total Family/Friends Business Holiday Shopping/Sightseeing Transit | 36<br>60<br>80<br>20<br>12<br>32 | 42<br>27<br>15<br>49<br>55<br>46 | 11<br>7<br>5<br>14<br>21<br>10 | 11<br>6<br>-<br>17<br>12<br>12 | 2.0<br>1.6<br>1.2<br>2.3<br>2.1<br>2.1 |  |  |  |  |  |  |  |  |
| Excursionists from Spain                                           |                                  |                                  |                                |                                |                                        |  |  |  |  |  |  |  |  |
| Coach Park<br>Frontier                                             | 7<br>29                          | 62<br>42                         | 17<br>13                       | 14<br>9                        | 2.2<br>2.0                             |  |  |  |  |  |  |  |  |
| Cruise Liner Visitors                                              | 8                                | 57                               | 16                             | 19                             | 2.6                                    |  |  |  |  |  |  |  |  |