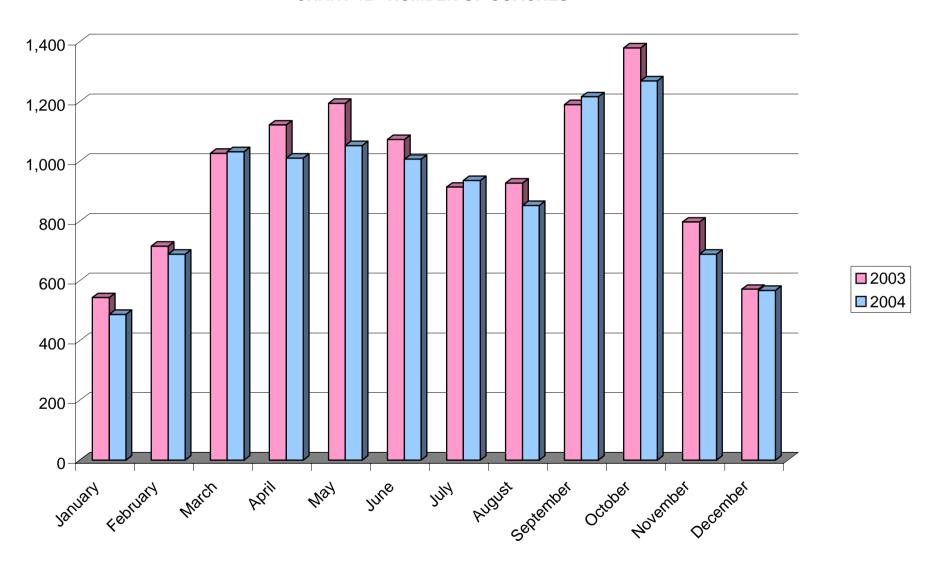

**CHART 9 - VISITOR ARRIVALS BY AIR** 

Table 10: Visitor Arrivals by Land, 2003 - 2004

|                                                                                       | <u>PERSONS</u>                                                                                                                   |                                                                                                                                  |                                                                                              | NUMBER OF MOTOR VEHICLES                                                                                                         |                                                                                                                                  |                                                                                                | NUMBER OF COACHES                                                                            |                                                                                              |                                                                                                 |
|---------------------------------------------------------------------------------------|----------------------------------------------------------------------------------------------------------------------------------|----------------------------------------------------------------------------------------------------------------------------------|----------------------------------------------------------------------------------------------|----------------------------------------------------------------------------------------------------------------------------------|----------------------------------------------------------------------------------------------------------------------------------|------------------------------------------------------------------------------------------------|----------------------------------------------------------------------------------------------|----------------------------------------------------------------------------------------------|-------------------------------------------------------------------------------------------------|
| <u>MONTH</u>                                                                          | <u>2003</u>                                                                                                                      | <u>2004</u>                                                                                                                      | <u>%</u>                                                                                     | <u>2003</u>                                                                                                                      | <u>2004</u>                                                                                                                      | <u>%</u>                                                                                       | <u>2003</u>                                                                                  | <u>2004</u>                                                                                  | <u>%</u>                                                                                        |
| JANUARY FEBRUARY MARCH APRIL MAY JUNE JULY AUGUST SEPTEMBER OCTOBER NOVEMBER DECEMBER | 545,529<br>555,991<br>594,975<br>656,130<br>661,982<br>615,691<br>684,299<br>746,492<br>655,778<br>674,458<br>546,877<br>564,613 | 519,874<br>539,594<br>589,548<br>606,839<br>597,731<br>624,295<br>631,426<br>753,133<br>667,891<br>658,016<br>559,612<br>563,596 | -4.7<br>-2.9<br>-0.9<br>-7.5<br>-9.7<br>+1.4<br>-7.7<br>+0.9<br>+1.8<br>-2.4<br>+2.3<br>-0.2 | 148,348<br>141,139<br>152,716<br>161,545<br>166,872<br>156,907<br>158,752<br>163,128<br>158,035<br>156,585<br>136,726<br>143,546 | 150,903<br>137,049<br>143,444<br>143,536<br>149,437<br>146,382<br>150,363<br>148,359<br>148,143<br>148,555<br>146,606<br>141,327 | +1.7<br>-2.9<br>-6.1<br>-11.1<br>-10.4<br>-6.7<br>-5.3<br>-9.1<br>-6.3<br>-5.1<br>+7.2<br>-1.5 | 544<br>716<br>1,027<br>1,122<br>1,194<br>1,073<br>914<br>927<br>1,190<br>1,380<br>797<br>572 | 488<br>689<br>1,032<br>1,011<br>1,053<br>1,007<br>936<br>852<br>1,216<br>1,269<br>689<br>568 | -10.3<br>-3.8<br>+0.5<br>-9.9<br>-11.8<br>-6.2<br>+2.4<br>-8.1<br>+2.2<br>-8.0<br>-13.6<br>-0.7 |
| TOTAL                                                                                 | 7,502,815                                                                                                                        | 7,311,555                                                                                                                        | -2.5                                                                                         | 1,844,299                                                                                                                        | 1,754,104                                                                                                                        | -4.9                                                                                           | 11,456                                                                                       | 10,810                                                                                       | -5.6                                                                                            |

## **CHART 12 - NUMBER OF COACHES**