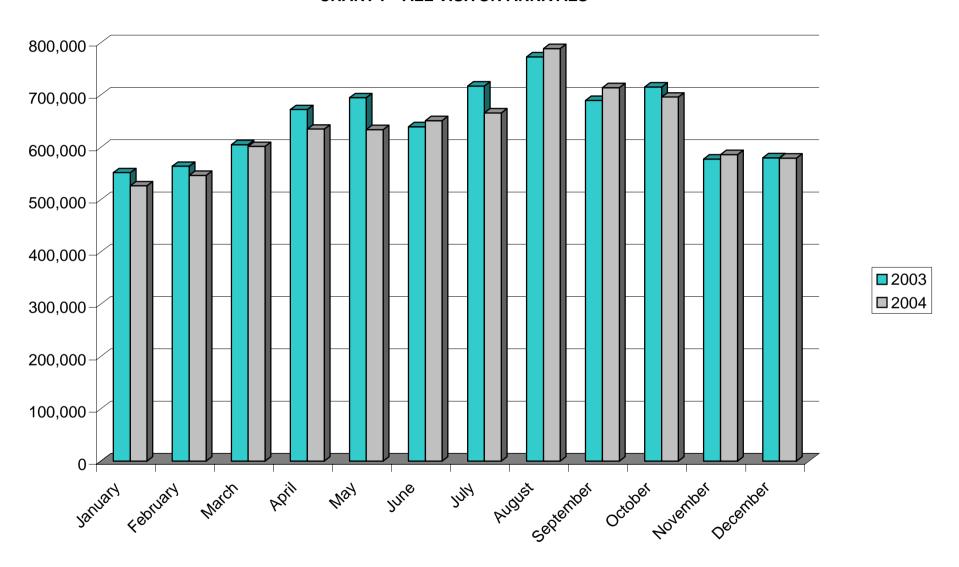

# **CHART 6 - VISITOR ARRIVALS**

Table 7: All Visitor Arrivals, 2003 - 2004

|              |             | <u>SEA</u>  |          |         | <u>AIR</u>  |          | <u>L</u> A  | AND       |          | <u>TOTAL</u> |             |          |
|--------------|-------------|-------------|----------|---------|-------------|----------|-------------|-----------|----------|--------------|-------------|----------|
| <u>MONTH</u> | <u>2003</u> | <u>2004</u> | <u>%</u> | 2003    | <u>2004</u> | <u>%</u> | <u>2003</u> | 2004      | <u>%</u> | <u>2003</u>  | <u>2004</u> | <u>%</u> |
|              |             |             |          |         |             |          |             |           |          |              |             |          |
| JANUARY      | 606         | 553         | -8.7     | 5,482   | 6,055       | +10.5    | 545,529     | 519,874   | -4.7     | 551,617      | 526,482     | -4.6     |
| FEBRUARY     | 587         | 554         | -5.6     | 7,407   | 6,446       | -13.0    | 555,991     | 539,594   | -2.9     | 563,985      | 546,594     | -3.1     |
| MARCH        | 1,794       | 1,861       | +3.7     | 8,568   | 10,510      | +22.7    | 594,975     | 589,548   | -0.9     | 605,337      | 601,919     | -0.6     |
| APRIL        | 6,776       | 17,302      | +155.3   | 9,398   | 10,852      | +15.5    | 656,130     | 606,839   | -7.5     | 672,304      | 634,993     | -5.5     |
| MAY          | 21,006      | 23,649      | +12.6    | 11,915  | 12,846      | +7.8     | 661,982     | 597,731   | -9.7     | 694,903      | 634,226     | -8.7     |
| JUNE         | 13,190      | 14,094      | +6.9     | 10,571  | 12,715      | +20.3    | 615,691     | 624,295   | +1.4     | 639,452      | 651,104     | +1.8     |
| JULY         | 20,672      | 19,126      | -7.5     | 12,464  | 15,379      | +23.4    | 684,299     | 631,426   | -7.7     | 717,435      | 665,931     | -7.2     |
| AUGUST       | 15,093      | 21,809      | +44.5    | 11,602  | 14,077      | +21.3    | 746,492     | 753,133   | +0.9     | 773,187      | 789,019     | +2.0     |
| SEPTEMBER    | 23,257      | 32,264      | +38.7    | 10,745  | 14,037      | +30.6    | 655,778     | 667,891   | +1.8     | 689,780      | 714,192     | +3.5     |
| OCTOBER      | 30,066      | 25,497      | -15.2    | 10,898  | 12,627      | +15.9    | 674,458     | 658,016   | -2.4     | 715,422      | 696,140     | -2.7     |
| NOVEMBER     | 23,029      | 17,259      | -25.1    | 7,892   | 9,564       | +21.2    | 546,877     | 559,612   | +2.3     | 577,798      | 586,435     | +1.5     |
| DECEMBER     | 7,976       | 6,575       | -17.6    | 7,542   | 9,389       | +24.5    | 564,613     | 563,596   | -0.2     | 580,131      | 579,560     | -0.1     |
|              |             |             |          |         |             |          |             |           |          |              |             |          |
| TOTAL        | 164,052     | 180,543     | +10.1    | 114,484 | 134,497     | +17.5    | 7,502,815   | 7,311,555 | -2.5     | 7,781,351    | 7,626,595   | -2.0     |

## **CHART 7 - ALL VISITOR ARRIVALS**

Table 8: Visitor Arrivals by Sea, 2003 - 2004

|              | <u>CRUI</u> | SE SHIPS    |          | <u>Y</u> /  | <u>YACHTS</u> |          |             | <u>OTHER</u> |          |             | <u>TOTAL</u> |          |  |  |
|--------------|-------------|-------------|----------|-------------|---------------|----------|-------------|--------------|----------|-------------|--------------|----------|--|--|
| <u>MONTH</u> | <u>2003</u> | <u>2004</u> | <u>%</u> | <u>2003</u> | <u>2004</u>   | <u>%</u> | <u>2003</u> | 2004         | <u>%</u> | <u>2003</u> | <u>2004</u>  | <u>%</u> |  |  |
|              | _           |             |          |             |               |          |             |              |          |             |              |          |  |  |
| JANUARY      | 0           | 0           | -        | 376         | 385           | +2.4     | 230         | 168          | -27.0    | 606         | 553          | -8.7     |  |  |
| FEBRUARY     | 0           | 0           | -        | 384         | 353           | -8.1     | 203         | 201          | -1.0     | 587         | 554          | -5.6     |  |  |
| MARCH        | 984         | 1,013       | +2.9     | 624         | 705           | +13.0    | 186         | 143          | -23.1    | 1,794       | 1,861        | +3.7     |  |  |
| APRIL        | 5,375       | 15,795      | +193.9   | 1,228       | 1,347         | +9.7     | 173         | 160          | -7.5     | 6,776       | 17,302       | +155.3   |  |  |
| MAY          | 18,645      | 21,460      | +15.1    | 2,176       | 1,947         | -10.5    | 185         | 242          | +30.8    | 21,006      | 23,649       | +12.6    |  |  |
| JUNE         | 10,554      | 11,719      | +11.0    | 2,452       | 2,219         | -9.5     | 184         | 156          | -15.2    | 13,190      | 14,094       | +6.9     |  |  |
| JULY         | 17,656      | 16,522      | -6.4     | 2,884       | 2,440         | -15.4    | 132         | 164          | +24.2    | 20,672      | 19,126       | -7.5     |  |  |
| AUGUST       | 12,174      | 19,078      | +56.7    | 2,720       | 2,530         | -7.0     | 199         | 201          | +1.0     | 15,093      | 21,809       | +44.5    |  |  |
| SEPTEMBER    | 21,081      | 30,092      | +42.7    | 2,024       | 2,019         | -0.2     | 152         | 153          | +0.7     | 23,257      | 32,264       | +38.7    |  |  |
| OCTOBER      | 28,146      | 23,389      | -16.9    | 1,744       | 1,942         | +11.4    | 176         | 166          | -5.7     | 30,066      | 25,497       | -15.2    |  |  |
| NOVEMBER     | 21,487      | 15,626      | -27.3    | 1,392       | 1,500         | +7.8     | 150         | 133          | -11.3    | 23,029      | 17,259       | -25.1    |  |  |
| DECEMBER     | 7,406       | 5,952       | -19.6    | 488         | 509           | +4.3     | 82          | 114          | +39.0    | 7,976       | 6,575        | -17.6    |  |  |
| TOTAL        | 143,508     | 160,646     | +11.9    | 18,492      | 17,896        | -3.2     | 2,052       | 2,001        | -2.5     | 164,052     | 180,543      | +10.1    |  |  |