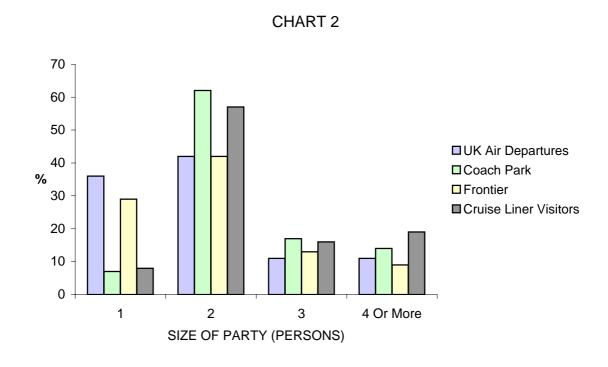

CHART 1

Table 2: Percentage of Visitors by Size of Party, 2004

| SIZE OF PARTY (PERSONS)                                            |                                  |                                  |                                |                                |                                        |  |  |  |  |  |  |  |  |
|--------------------------------------------------------------------|----------------------------------|----------------------------------|--------------------------------|--------------------------------|----------------------------------------|--|--|--|--|--|--|--|--|
| CATEGORY                                                           | <u>1</u>                         | <u>2</u>                         | <u>3</u>                       | 4 Or More                      | AVERAGE<br>SIZE OF<br><u>PARTY</u>     |  |  |  |  |  |  |  |  |
| UK Air Departures                                                  |                                  |                                  |                                |                                |                                        |  |  |  |  |  |  |  |  |
| Total Family/Friends Business Holiday Shopping/Sightseeing Transit | 36<br>60<br>80<br>20<br>12<br>32 | 42<br>27<br>15<br>49<br>55<br>46 | 11<br>7<br>5<br>14<br>21<br>10 | 11<br>6<br>-<br>17<br>12<br>12 | 2.0<br>1.6<br>1.2<br>2.3<br>2.1<br>2.1 |  |  |  |  |  |  |  |  |
| Excursionists from Spain                                           |                                  |                                  |                                |                                |                                        |  |  |  |  |  |  |  |  |
| Coach Park<br>Frontier                                             | 7<br>29                          | 62<br>42                         | 17<br>13                       | 14<br>9                        | 2.2<br>2.0                             |  |  |  |  |  |  |  |  |
| Cruise Liner Visitors                                              | 8                                | 57                               | 16                             | 19                             | 2.6                                    |  |  |  |  |  |  |  |  |