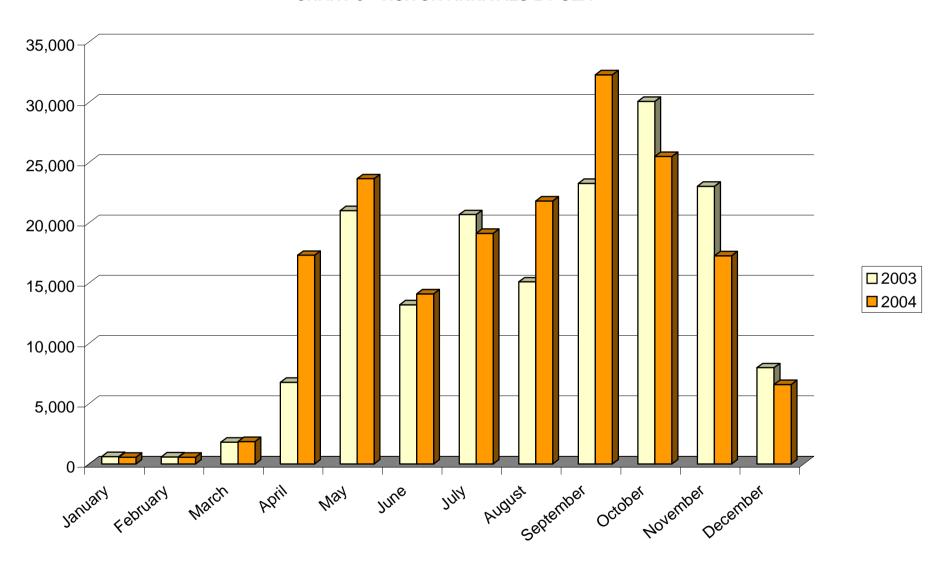

## **CHART 7 - ALL VISITOR ARRIVALS**

Table 8: Visitor Arrivals by Sea, 2003 - 2004

|              | <u>CRUI</u> | SE SHIPS    |          | <u>Y</u> /  | <u>YACHTS</u> |          |             | <u>OTHER</u> |          |             | <u>TOTAL</u> |          |  |  |
|--------------|-------------|-------------|----------|-------------|---------------|----------|-------------|--------------|----------|-------------|--------------|----------|--|--|
| <u>MONTH</u> | <u>2003</u> | <u>2004</u> | <u>%</u> | <u>2003</u> | <u>2004</u>   | <u>%</u> | <u>2003</u> | 2004         | <u>%</u> | <u>2003</u> | <u>2004</u>  | <u>%</u> |  |  |
|              | _           |             |          |             |               |          |             |              |          |             |              |          |  |  |
| JANUARY      | 0           | 0           | -        | 376         | 385           | +2.4     | 230         | 168          | -27.0    | 606         | 553          | -8.7     |  |  |
| FEBRUARY     | 0           | 0           | -        | 384         | 353           | -8.1     | 203         | 201          | -1.0     | 587         | 554          | -5.6     |  |  |
| MARCH        | 984         | 1,013       | +2.9     | 624         | 705           | +13.0    | 186         | 143          | -23.1    | 1,794       | 1,861        | +3.7     |  |  |
| APRIL        | 5,375       | 15,795      | +193.9   | 1,228       | 1,347         | +9.7     | 173         | 160          | -7.5     | 6,776       | 17,302       | +155.3   |  |  |
| MAY          | 18,645      | 21,460      | +15.1    | 2,176       | 1,947         | -10.5    | 185         | 242          | +30.8    | 21,006      | 23,649       | +12.6    |  |  |
| JUNE         | 10,554      | 11,719      | +11.0    | 2,452       | 2,219         | -9.5     | 184         | 156          | -15.2    | 13,190      | 14,094       | +6.9     |  |  |
| JULY         | 17,656      | 16,522      | -6.4     | 2,884       | 2,440         | -15.4    | 132         | 164          | +24.2    | 20,672      | 19,126       | -7.5     |  |  |
| AUGUST       | 12,174      | 19,078      | +56.7    | 2,720       | 2,530         | -7.0     | 199         | 201          | +1.0     | 15,093      | 21,809       | +44.5    |  |  |
| SEPTEMBER    | 21,081      | 30,092      | +42.7    | 2,024       | 2,019         | -0.2     | 152         | 153          | +0.7     | 23,257      | 32,264       | +38.7    |  |  |
| OCTOBER      | 28,146      | 23,389      | -16.9    | 1,744       | 1,942         | +11.4    | 176         | 166          | -5.7     | 30,066      | 25,497       | -15.2    |  |  |
| NOVEMBER     | 21,487      | 15,626      | -27.3    | 1,392       | 1,500         | +7.8     | 150         | 133          | -11.3    | 23,029      | 17,259       | -25.1    |  |  |
| DECEMBER     | 7,406       | 5,952       | -19.6    | 488         | 509           | +4.3     | 82          | 114          | +39.0    | 7,976       | 6,575        | -17.6    |  |  |
| TOTAL        | 143,508     | 160,646     | +11.9    | 18,492      | 17,896        | -3.2     | 2,052       | 2,001        | -2.5     | 164,052     | 180,543      | +10.1    |  |  |

Note: The figures in respect of the number of persons arriving by yacht in 2003 are estimated using the average number of persons arriving by yacht over the period 1996 to 2001. This was calculated at four persons per yacht. For 2004, actual yacht arrivals figures are now available.

## **CHART 8 - VISITOR ARRIVALS BY SEA**

Table 9: Visitor Arrivals by Air, 2003 - 2004

|                                                                                       | STAYING                                                                                                  | IN GIBRAL                                                                                                | .TAR                                                                                                  | <u>IN TRANSIT</u>                                                                                        |                                                                                                          |                                                                                                        | NSIT TOTAL                                                                                                     |                                                                                                                  |                                                                                                |  |  |
|---------------------------------------------------------------------------------------|----------------------------------------------------------------------------------------------------------|----------------------------------------------------------------------------------------------------------|-------------------------------------------------------------------------------------------------------|----------------------------------------------------------------------------------------------------------|----------------------------------------------------------------------------------------------------------|--------------------------------------------------------------------------------------------------------|----------------------------------------------------------------------------------------------------------------|------------------------------------------------------------------------------------------------------------------|------------------------------------------------------------------------------------------------|--|--|
| <u>MONTH</u>                                                                          | <u>2003</u>                                                                                              | <u>2004</u>                                                                                              | <u>%</u>                                                                                              | <u>2003</u>                                                                                              | 2004                                                                                                     | <u>%</u>                                                                                               | <u>2003</u>                                                                                                    | <u>2004</u>                                                                                                      | <u>%</u>                                                                                       |  |  |
| JANUARY FEBRUARY MARCH APRIL MAY JUNE JULY AUGUST SEPTEMBER OCTOBER NOVEMBER DECEMBER | 3,046<br>3,482<br>4,214<br>4,071<br>4,550<br>5,496<br>5,442<br>4,873<br>4,976<br>4,989<br>4,243<br>3,439 | 3,205<br>2,479<br>5,219<br>4,591<br>5,248<br>5,268<br>6,160<br>5,676<br>6,438<br>5,606<br>4,457<br>4,304 | +5.2<br>-28.8<br>+23.8<br>+12.8<br>+15.3<br>-4.1<br>+13.2<br>+16.5<br>+29.4<br>+12.4<br>+5.0<br>+25.2 | 2,436<br>3,925<br>4,354<br>5,327<br>7,365<br>5,075<br>7,022<br>6,729<br>5,769<br>5,909<br>3,649<br>4,103 | 2,850<br>3,967<br>5,291<br>6,261<br>7,598<br>7,447<br>9,219<br>8,401<br>7,599<br>7,021<br>5,107<br>5,085 | +17.0<br>+1.1<br>+21.5<br>+17.5<br>+3.2<br>+46.7<br>+31.3<br>+24.8<br>+31.7<br>+18.8<br>+40.0<br>+23.9 | 5,482<br>7,407<br>8,568<br>9,398<br>11,915<br>10,571<br>12,464<br>11,602<br>10,745<br>10,898<br>7,892<br>7,542 | 6,055<br>6,446<br>10,510<br>10,852<br>12,846<br>12,715<br>15,379<br>14,077<br>14,037<br>12,627<br>9,564<br>9,389 | +10.5<br>-13.0<br>+22.7<br>+15.5<br>+7.8<br>+20.3<br>+21.3<br>+30.6<br>+15.9<br>+21.2<br>+24.5 |  |  |
| TOTAL                                                                                 | 52,821                                                                                                   | 58,651                                                                                                   | +11.0                                                                                                 | 61,663                                                                                                   | 75,846                                                                                                   | +23.0                                                                                                  | 114,484                                                                                                        | 134,497                                                                                                          | +17.5                                                                                          |  |  |