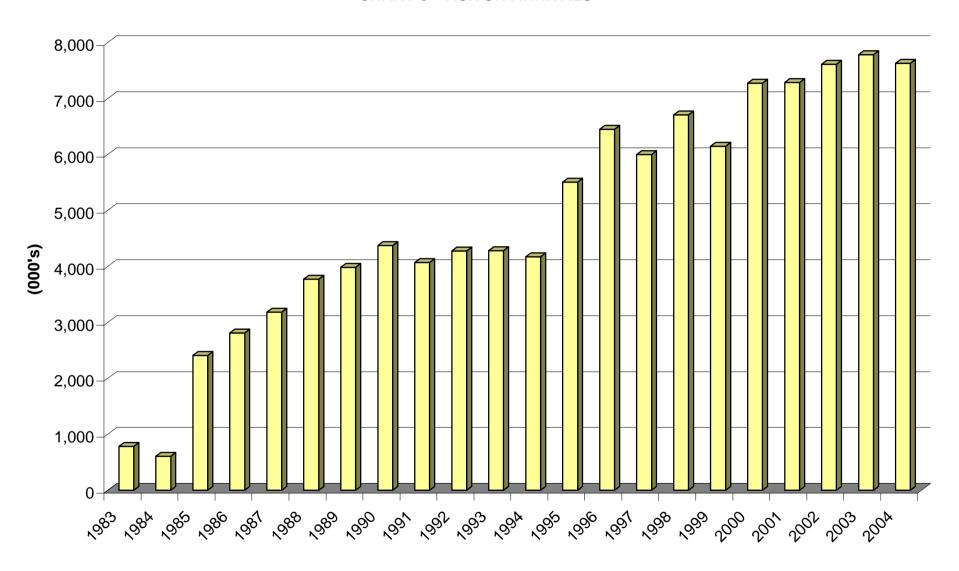

**Chart 5 - Tourist Expenditure** 

Table 6: Visitor Arrivals in Gibraltar, 1972 - 2004

| <u>YEAR</u> | AIR     | SEA     | LAND      | TOTAL     |
|-------------|---------|---------|-----------|-----------|
| 1972        | 49,109  | 90,169  | -         | 139,278   |
| 1973        | 57,460  | 77,140  | -         | 134,600   |
| 1974        | 53,399  | 86,525  | -         | 139,924   |
| 1975        | 53,958  | 75,685  | -         | 129,643   |
| 1976        | 44,490  | 80,729  | -         | 125,219   |
| 1977        | 43,585  | 77,584  | -         | 121,169   |
| 1978        | 47,066  | 72,300  | -         | 119,366   |
| 1979        | 54,079  | 94,369  | -         | 148,448   |
| 1980        | 51,035  | 102,721 | -         | 153,756   |
| 1981        | 47,528  | 84,845  | -         | 132,373   |
| 1982        | 46,180  | 81,063  | 46,595    | 173,838   |
| 1983        | 45,565  | 93,456  | 643,609   | 782,630   |
| 1984        | 47,813  | 80,654  | 477,571   | 606,038   |
| 1985        | 73,664  | 77,952  | 2,260,039 | 2,411,655 |
| 1986        | 89,842  | 83,808  | 2,634,250 | 2,807,900 |
| 1987        | 123,287 | 97,955  | 2,963,248 | 3,184,490 |
| 1988        | 156,075 | 85,539  | 3,529,005 | 3,770,619 |
| 1989        | 162,438 | 78,014  | 3,743,725 | 3,984,177 |
| 1990        | 132,468 | 84,815  | 4,155,975 | 4,373,258 |
| 1991        | 96,829  | 63,655  | 3,909,741 | 4,070,225 |
| 1992        | 87,826  | 92,312  | 4,096,033 | 4,276,171 |
| 1993        | 80,449  | 81,560  | 4,117,986 | 4,279,995 |
| 1994        | 70,180  | 87,857  | 4,011,370 | 4,169,407 |
| 1995        | 72,017  | 102,924 | 5,329,717 | 5,504,658 |
| 1996        | 66,219  | 113,988 | 6,270,235 | 6,450,442 |
| 1997        | 73,698  | 87,043  | 5,834,434 | 5,995,175 |
| 1998        | 76,477  | 111,172 | 6,516,934 | 6,704,583 |
| 1999        | 81,922  | 145,221 | 5,917,946 | 6,145,089 |
| 2000        | 85,255  | 159,097 | 7,031,221 | 7,275,573 |
| 2001        | 92,553  | 145,987 | 7,048,108 | 7,286,648 |
| 2002        | 96,439  | 136,910 | 7,375,112 | 7,608,461 |
| 2003        | 114,484 | 164,052 | 7,502,815 | 7,781,351 |
| 2004        | 134,497 | 180,543 | 7,311,555 | 7,626,595 |

#### Notes:

- (i) Land frontier with Spain opened on 15th December 1982 for pedestrians only and on a restricted basis.
- (ii) Normalisation at the land frontier took effect on 5th February 1985.
- (iii) Persons entering Gibraltar via the land frontier includes non-Gibraltarian frontier workers.

# **CHART 6 - VISITOR ARRIVALS**

Table 7: All Visitor Arrivals, 2003 - 2004

|              |             | <u>SEA</u>  |          |         | <u>AIR</u>  |          | <u>L</u> A  | AND       |          | <u>TOTAL</u> |             |          |
|--------------|-------------|-------------|----------|---------|-------------|----------|-------------|-----------|----------|--------------|-------------|----------|
| <u>MONTH</u> | <u>2003</u> | <u>2004</u> | <u>%</u> | 2003    | <u>2004</u> | <u>%</u> | <u>2003</u> | 2004      | <u>%</u> | <u>2003</u>  | <u>2004</u> | <u>%</u> |
|              |             |             |          |         |             |          |             |           |          |              |             |          |
| JANUARY      | 606         | 553         | -8.7     | 5,482   | 6,055       | +10.5    | 545,529     | 519,874   | -4.7     | 551,617      | 526,482     | -4.6     |
| FEBRUARY     | 587         | 554         | -5.6     | 7,407   | 6,446       | -13.0    | 555,991     | 539,594   | -2.9     | 563,985      | 546,594     | -3.1     |
| MARCH        | 1,794       | 1,861       | +3.7     | 8,568   | 10,510      | +22.7    | 594,975     | 589,548   | -0.9     | 605,337      | 601,919     | -0.6     |
| APRIL        | 6,776       | 17,302      | +155.3   | 9,398   | 10,852      | +15.5    | 656,130     | 606,839   | -7.5     | 672,304      | 634,993     | -5.5     |
| MAY          | 21,006      | 23,649      | +12.6    | 11,915  | 12,846      | +7.8     | 661,982     | 597,731   | -9.7     | 694,903      | 634,226     | -8.7     |
| JUNE         | 13,190      | 14,094      | +6.9     | 10,571  | 12,715      | +20.3    | 615,691     | 624,295   | +1.4     | 639,452      | 651,104     | +1.8     |
| JULY         | 20,672      | 19,126      | -7.5     | 12,464  | 15,379      | +23.4    | 684,299     | 631,426   | -7.7     | 717,435      | 665,931     | -7.2     |
| AUGUST       | 15,093      | 21,809      | +44.5    | 11,602  | 14,077      | +21.3    | 746,492     | 753,133   | +0.9     | 773,187      | 789,019     | +2.0     |
| SEPTEMBER    | 23,257      | 32,264      | +38.7    | 10,745  | 14,037      | +30.6    | 655,778     | 667,891   | +1.8     | 689,780      | 714,192     | +3.5     |
| OCTOBER      | 30,066      | 25,497      | -15.2    | 10,898  | 12,627      | +15.9    | 674,458     | 658,016   | -2.4     | 715,422      | 696,140     | -2.7     |
| NOVEMBER     | 23,029      | 17,259      | -25.1    | 7,892   | 9,564       | +21.2    | 546,877     | 559,612   | +2.3     | 577,798      | 586,435     | +1.5     |
| DECEMBER     | 7,976       | 6,575       | -17.6    | 7,542   | 9,389       | +24.5    | 564,613     | 563,596   | -0.2     | 580,131      | 579,560     | -0.1     |
|              |             |             |          |         |             |          |             |           |          |              |             |          |
| TOTAL        | 164,052     | 180,543     | +10.1    | 114,484 | 134,497     | +17.5    | 7,502,815   | 7,311,555 | -2.5     | 7,781,351    | 7,626,595   | -2.0     |