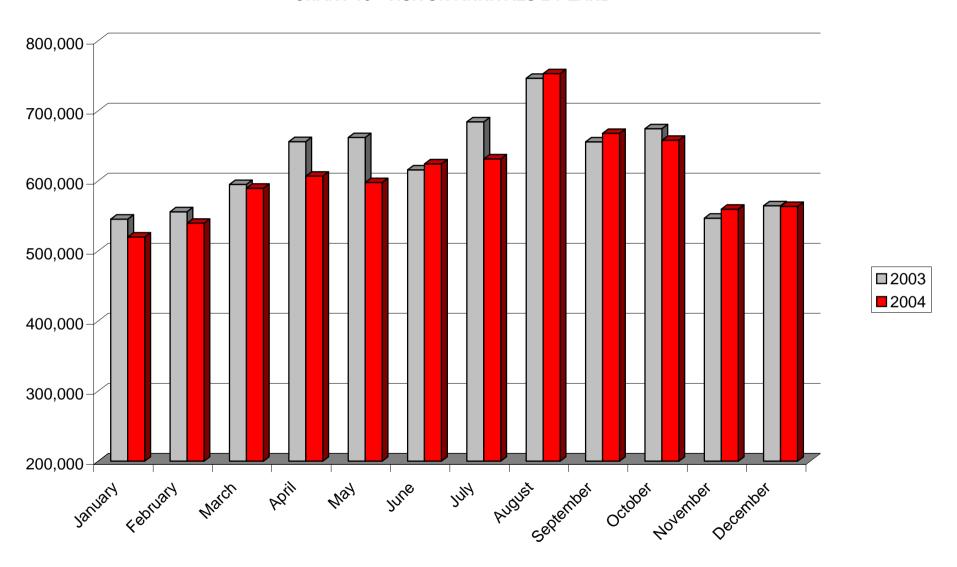

**CHART 9 - VISITOR ARRIVALS BY AIR** 

Table 10: Visitor Arrivals by Land, 2003 - 2004

|                                                                                       | <u>PERSONS</u>                                                                                                                   |                                                                                                                                  |                                                                                              | NUMBER OF MOTOR VEHICLES                                                                                                         |                                                                                                                                  |                                                                                                | NUMBER OF COACHES                                                                            |                                                                                              |                                                                                                 |
|---------------------------------------------------------------------------------------|----------------------------------------------------------------------------------------------------------------------------------|----------------------------------------------------------------------------------------------------------------------------------|----------------------------------------------------------------------------------------------|----------------------------------------------------------------------------------------------------------------------------------|----------------------------------------------------------------------------------------------------------------------------------|------------------------------------------------------------------------------------------------|----------------------------------------------------------------------------------------------|----------------------------------------------------------------------------------------------|-------------------------------------------------------------------------------------------------|
| <u>MONTH</u>                                                                          | <u>2003</u>                                                                                                                      | <u>2004</u>                                                                                                                      | <u>%</u>                                                                                     | <u>2003</u>                                                                                                                      | <u>2004</u>                                                                                                                      | <u>%</u>                                                                                       | <u>2003</u>                                                                                  | <u>2004</u>                                                                                  | <u>%</u>                                                                                        |
| JANUARY FEBRUARY MARCH APRIL MAY JUNE JULY AUGUST SEPTEMBER OCTOBER NOVEMBER DECEMBER | 545,529<br>555,991<br>594,975<br>656,130<br>661,982<br>615,691<br>684,299<br>746,492<br>655,778<br>674,458<br>546,877<br>564,613 | 519,874<br>539,594<br>589,548<br>606,839<br>597,731<br>624,295<br>631,426<br>753,133<br>667,891<br>658,016<br>559,612<br>563,596 | -4.7<br>-2.9<br>-0.9<br>-7.5<br>-9.7<br>+1.4<br>-7.7<br>+0.9<br>+1.8<br>-2.4<br>+2.3<br>-0.2 | 148,348<br>141,139<br>152,716<br>161,545<br>166,872<br>156,907<br>158,752<br>163,128<br>158,035<br>156,585<br>136,726<br>143,546 | 150,903<br>137,049<br>143,444<br>143,536<br>149,437<br>146,382<br>150,363<br>148,359<br>148,143<br>148,555<br>146,606<br>141,327 | +1.7<br>-2.9<br>-6.1<br>-11.1<br>-10.4<br>-6.7<br>-5.3<br>-9.1<br>-6.3<br>-5.1<br>+7.2<br>-1.5 | 544<br>716<br>1,027<br>1,122<br>1,194<br>1,073<br>914<br>927<br>1,190<br>1,380<br>797<br>572 | 488<br>689<br>1,032<br>1,011<br>1,053<br>1,007<br>936<br>852<br>1,216<br>1,269<br>689<br>568 | -10.3<br>-3.8<br>+0.5<br>-9.9<br>-11.8<br>-6.2<br>+2.4<br>-8.1<br>+2.2<br>-8.0<br>-13.6<br>-0.7 |
| TOTAL                                                                                 | 7,502,815                                                                                                                        | 7,311,555                                                                                                                        | -2.5                                                                                         | 1,844,299                                                                                                                        | 1,754,104                                                                                                                        | -4.9                                                                                           | 11,456                                                                                       | 10,810                                                                                       | -5.6                                                                                            |

## **CHART 10 - VISITOR ARRIVALS BY LAND**