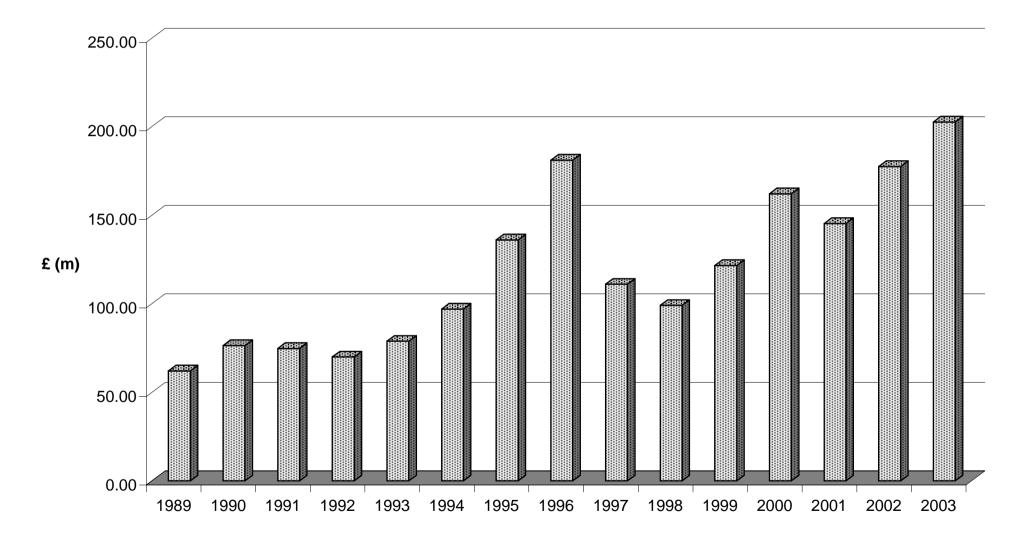

## 2. TOURIST EXPENDITURE

The number of visitor arrivals increased by 2.3% in 2003 compared with 2002. The number of visitor arrivals by sea increased by almost 20% and visitor arrivals by air increased by some 19%. Estimated tourist expenditure for 2003 was £202.58m, an increase of 14.2% over the corresponding figure for 2002. The 2003 figure is broken down as follows:

\* As per 2001 Tourist Survey. The number of interviews carried out on visitors arriving from Morocco was very low in 2003.

|                                               | 1989  | 1990  | 1991  | 1992  | 1993  | 1994  | 1995   | 1996   | 1997   | 1998  | 1999   | 2000   | 2001   | 2002   | 2003   |
|-----------------------------------------------|-------|-------|-------|-------|-------|-------|--------|--------|--------|-------|--------|--------|--------|--------|--------|
| Visitor Arrivals<br>at Hotels                 | 13.40 | 16.08 | 12.12 | 13.40 | 9.28  | 12.58 | 12.81  | 8.43   | 17.36  | 10.65 | 12.49  | 12.46  | 13.16  | 16.28  | 17.58  |
| Excursionists<br>from Morocco                 | 0.24  | 0.30  | 0.05  | 0.05  | 0.03  | -     | -      | -      | 0.01   | 0.02  | 0.02   | 0.02   | 0.02   | 0.02   | 0.02   |
| Excursionists<br>from Cruises                 | 0.62  | 0.75  | 0.83  | 1.42  | 1.35  | 1.46  | 3.00   | 3.08   | 1.84   | 3.81  | 5.77   | 5.40   | 4.22   | 5.14   | 6.60   |
| Yacht Visitors                                | 1.86  | 1.95  | 1.83  | 2.23  | 1.93  | 2.12  | 2.42   | 0.81   | 1.39   | 0.21  | 0.29   | 0.38   | 0.35   | 0.22   | 0.35   |
| Visitors in<br>Supplementary<br>Accommodation | 3.74  | 2.89  | 3.38  | 2.70  | 2.93  | 5.11  | 5.78   | 7.46   | 6.71   | 5.10  | 5.15   | 4.91   | 5.99   | 9.35   | 9.57   |
| Visitors in Transit                           | 1.37  | 1.99  | 1.21  | 1.48  | 1.13  | 0.52  | 0.50   | 0.73   | 0.86   | 0.37  | 0.34   | 0.44   | 1.56   | 1.85   | 1.05   |
| Excursionists<br>from Spain                   | 40.88 | 52.42 | 55.30 | 48.67 | 62.17 | 75.20 | 111.50 | 160.42 | 82.69  | 78.89 | 97.51  | 138.40 | 120.00 | 144.53 | 167.42 |
| TOTAL                                         | 62.11 | 76.38 | 74.72 | 69.95 | 78.82 | 97.00 | 136.00 | 181.00 | 111.00 | 99.05 | 121.57 | 162.01 | 145.31 | 177.38 | 202.58 |

Note: The yearly totals have been rounded off and need not necessarily equal the sum of the rounded-off expenditure categories.

**Chart 5 - Tourist Expenditure** 

Table 6: Visitor arrivals in Gibraltar, 1971 - 2003