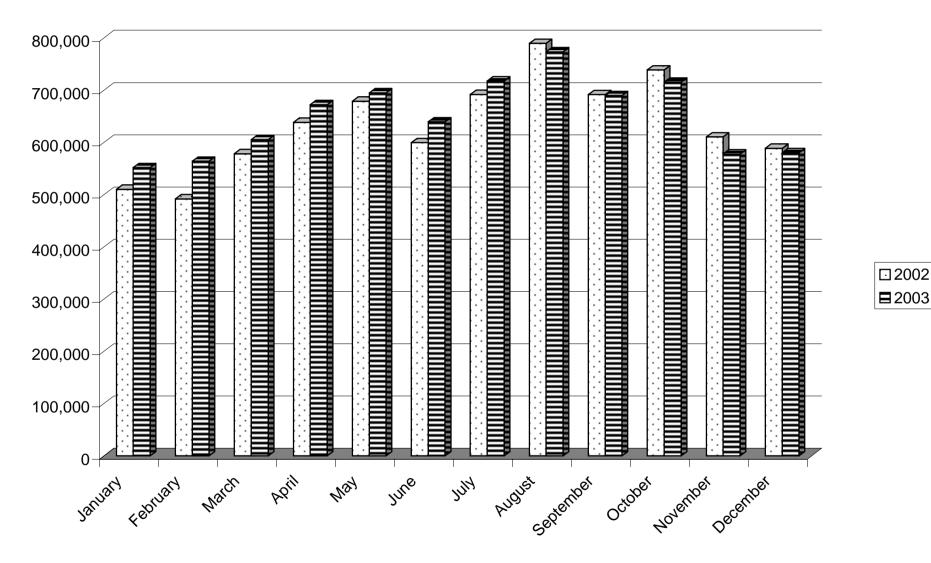

#### Table 7: All Visitor Arrivals, 2002 - 2003

|           | BY S    | SEA     | %      | BY     | AIR     | %      | BY L      | AND       | %      | TO        | ΓAL       | %      |
|-----------|---------|---------|--------|--------|---------|--------|-----------|-----------|--------|-----------|-----------|--------|
| MONTH     | 2002    | 2003    | change | 2002   | 2003    | change | 2002      | 2003      | change | 2002      | 2003      | change |
| JANUARY   | 786     | 606     | -22.9  | 4,418  | 5,482   | +24.1  | 505,046   | 545,529   | +8.0   | 510,250   | 551,617   | +8.1   |
| FEBRUARY  | 2,615   | 587     | -77.6  | 5,988  | 7,407   | +23.7  | 483,337   | 555,991   | +15.0  | 491,940   | 563,985   | +14.6  |
| MARCH     | 4,006   | 1,794   | -55.2  | 8,577  | 8,568   | -0.1   | 565,678   | 594,975   | +5.2   | 578,261   | 605,337   | +4.7   |
| APRIL     | 11,418  | 6,776   | -40.7  | 6,555  | 9,398   | +43.4  | 620,623   | 656,130   | +5.7   | 638,596   | 672,304   | +5.3   |
| MAY       | 18,582  | 21,006  |        | 9,410  | 11,915  |        | ,         | ,         | +1.7   | 678,825   | 694,903   |        |
| JUNE      | 9,273   | 13,190  | +42.2  | 8,538  | 10,571  | +23.8  | 581,788   | 615,691   | +5.8   | 599,599   | 639,452   | +6.6   |
| JULY      | 12,789  | 20,672  | +61.6  | ,      | ,       |        |           |           | +2.4   | 691,863   |           | +3.7   |
| AUGUST    | 15,455  | 15,093  |        |        | 11,602  | +10.7  | 763,598   |           | -2.2   | 789,530   |           | -2.1   |
| SEPTEMBER | 17,137  | 23,257  | +35.7  | 10,119 | 10,745  |        | 664,206   | -         | -1.3   | -         |           |        |
| OCTOBER   | 28,311  | 30,066  |        | 9,418  | 10,898  |        | 700,965   |           | -3.8   | -         | 715,422   | -3.2   |
| NOVEMBER  | 11,379  | 23,029  |        | 6,250  | 7,892   | +26.3  | -         | 546,877   | -7.8   |           |           |        |
| DECEMBER  | 5,159   | 7,976   | +54.6  | 5,789  | 7,542   | +30.3  | 577,823   | 564,613   | -2.3   | 588,771   | 580,131   | -1.5   |
| TOTAL     | 136,910 | 164,052 | +19.8  | 96,439 | 114,484 | +18.7  | 7,375,112 | 7,502,815 | +1.7   | 7,608,461 | 7,781,351 | +2.3   |

**CHART 7 - ALL VISITOR ARRIVALS** 