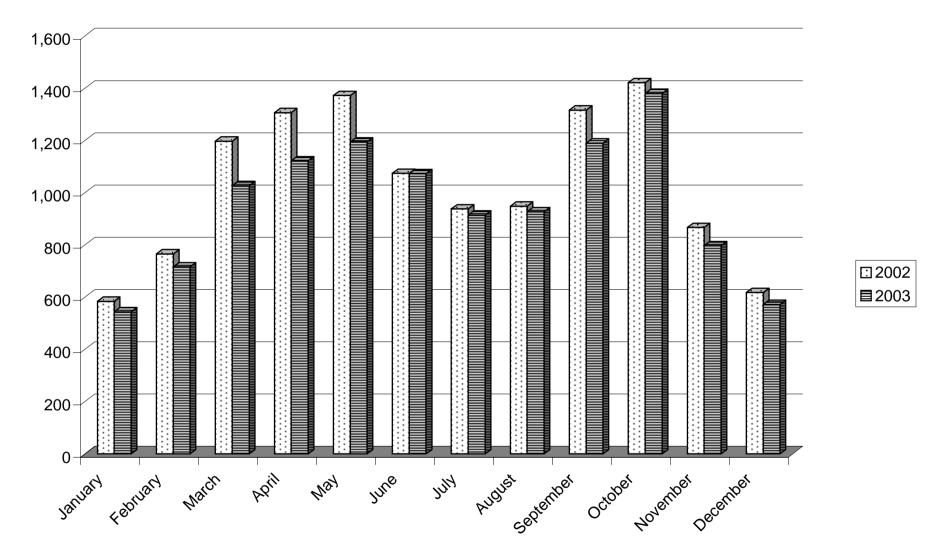

#### Table 10: Visitor Arrivals by Land, 2002 - 2003

| MONTH     | PERSONS   |           | %      | NUMBER OF<br>MOTOR VEHICLES |           | %      | NUMBER OF<br>COACHES |        | %      |
|-----------|-----------|-----------|--------|-----------------------------|-----------|--------|----------------------|--------|--------|
|           | 2002      | 2003      | change | 2002                        | 2003      | change | 2002                 | 2003   | change |
| JANUARY   | 505,046   | 545,529   | +8.0   | 132,451                     | 148,348   | +12.0  | 584                  | 544    | -6.8   |
| FEBRUARY  | 483,337   | 555,991   | +15.0  | 121,635                     | -         |        |                      | 716    |        |
| MARCH     | 565,678   | 594,975   |        | 132,610                     |           |        | 1,197                | 1,027  |        |
| APRIL     | 620,623   | 656,130   | +5.7   | 145,037                     | 161,545   | +11.4  | 1,306                | 1,122  | -14.1  |
| MAY       | 650,833   | 661,982   | +1.7   | 155,518                     | 166,872   | +7.3   | 1,372                | 1,194  | -13.0  |
| JUNE      | 581,788   | 615,691   | +5.8   | 137,351                     | 156,907   | +14.2  | 1,074                | 1,073  | -0.1   |
| JULY      | 668,174   | 684,299   | +2.4   | 157,911                     | 158,752   | +0.5   | 938                  | 914    | -2.6   |
| AUGUST    | 763,598   | 746,492   | -2.2   | 158,667                     | 163,128   | +2.8   | 948                  | 927    | -2.2   |
| SEPTEMBER | 664,206   | 655,778   | -1.3   | 156,104                     | 158,035   | +1.2   | 1,316                | 1,190  | -9.6   |
| OCTOBER   | 700,965   | 674,458   | -3.8   | 161,613                     | 156,585   | -3.1   | 1,421                | 1,380  |        |
| NOVEMBER  | 593,041   | 546,877   | -7.8   | 146,973                     | 136,726   | -7.0   | 867                  | 797    | -8.1   |
| DECEMBER  | 577,823   | 564,613   | -2.3   | 152,590                     | 143,546   | -5.9   | 618                  | 572    | -7.4   |
| TOTAL     | 7,375,112 | 7,502,815 | +1.7   | 1,758,460                   | 1,844,299 | +4.9   | 12,407               | 11,456 | -7.7   |

## **CHART 11 - NUMBER OF MOTOR VEHICLES**

**CHART 12 - NUMBER OF COACHES** 