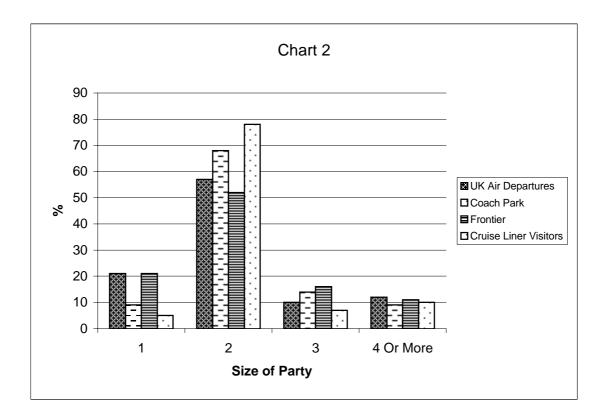

## Table 2: Percentage of Visitors by Size of Party, 2003

| CATEGORY                                                  | 1                          | 2                          | 3                        | 4 Or More                | AVERAGE                         |
|-----------------------------------------------------------|----------------------------|----------------------------|--------------------------|--------------------------|---------------------------------|
| UK Air Departures                                         |                            |                            |                          |                          |                                 |
| Total<br>Family/Friends<br>Business<br>Holiday<br>Transit | 21<br>18<br>53<br>11<br>31 | 57<br>61<br>36<br>62<br>52 | 10<br>9<br>7<br>11<br>10 | 12<br>12<br>4<br>16<br>7 | 2.2<br>2.2<br>1.6<br>2.4<br>2.0 |
| <u>Excursionists from</u><br><u>Spain</u>                 |                            |                            |                          |                          |                                 |
| Coach Park<br>Frontier                                    | 9<br>21                    | 68<br>52                   | 14<br>16                 | 9<br>11                  | 2.2<br>2.2                      |
| Cruise Liner Visitors                                     | 5                          | 78                         | 7                        | 10                       | 2.3                             |