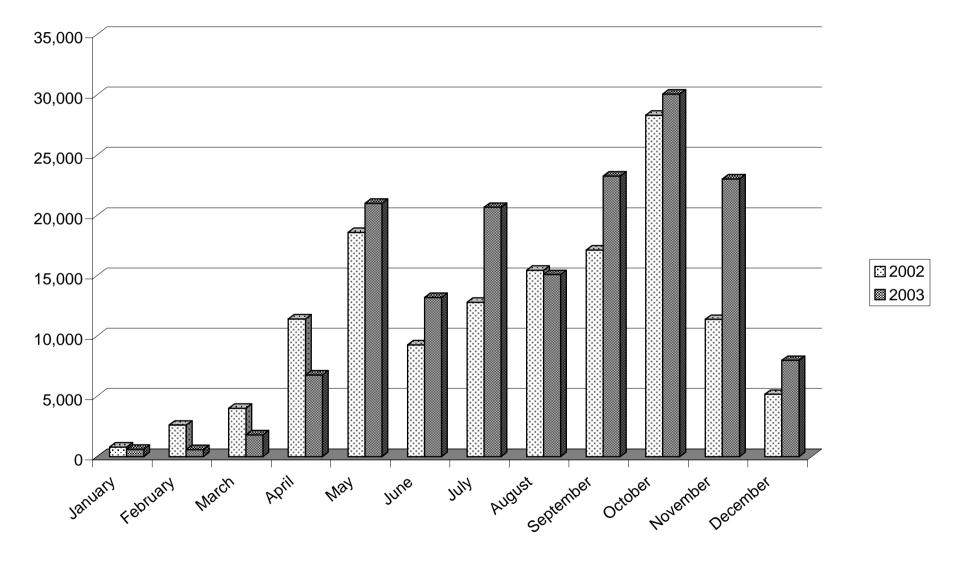

## Table 8: Visitor Arrivals by Sea, 2002 - 2003

|           | CRUISE  | CRUISE SHIPS % |        | YAC    | HTS    | %      | OTHER |       | % TOTAL |         | %       |        |
|-----------|---------|----------------|--------|--------|--------|--------|-------|-------|---------|---------|---------|--------|
| MONTH     | 2002    | 2003           | change | 2002   | 2003   | change | 2002  | 2003  | change  | 2002    | 2003    | change |
| JANUARY   | 0       | 0              | -      | 440    | 376    | -14.5  | 346   | 230   | -33.5   | 786     | 606     | -22.9  |
| FEBRUARY  | 2,033   | 0              | -100.0 | 440    | 384    | -12.7  | 142   | 203   | +43.0   | 2,615   | 587     | -77.6  |
| MARCH     | 2,372   | 984            | -58.5  | 780    | 624    | -20.0  | 854   | 186   | -78.2   | 4,006   | 1,794   | -55.2  |
| APRIL     | 9,474   | 5,375          | -43.3  | 1,296  | 1,228  | -5.2   | 648   | 173   | -73.3   | 11,418  | 6,776   | -40.7  |
| MAY       | 16,435  | 18,645         | +13.4  | 1,804  | 2,176  | +20.6  | 343   | 185   | -46.1   | 18,582  | 21,006  | +13.0  |
| JUNE      | 7,225   | 10,554         | +46.1  | 2,048  | 2,452  | +19.7  | 0     | 184   | -       | 9,273   | 13,190  | +42.2  |
| JULY      | 10,441  | 17,656         | +69.1  | 2,280  | 2,884  | +26.5  | 68    | 132   | +94.1   | 12,789  | 20,672  | +61.6  |
| AUGUST    | 12,756  | 12,174         | -4.6   | 2,548  | 2,720  | +6.8   | 151   | 199   | +31.8   | 15,455  | 15,093  | -2.3   |
| SEPTEMBER | 15,129  | 21,081         | +39.3  | 1,800  | 2,024  | +12.4  | 208   | 152   | -26.9   | 17,137  | 23,257  | +35.7  |
| OCTOBER   | 26,695  | 28,146         |        | 1,456  | 1,744  | +19.8  |       |       |         | 28,311  | 30,066  |        |
| NOVEMBER  | 9,949   | 21,487         | +116.0 | -      | 1,392  | +8.1   | 142   |       |         | 11,379  | 23,029  |        |
| DECEMBER  | 4,409   | 7,406          | +68.0  | 584    | 488    | -16.4  | 166   | 82    | -50.6   | 5,159   | 7,976   | +54.6  |
| TOTAL     | 116,918 | 143,508        | +22.7  | 16,764 | 18,492 | +10.3  | 3,228 | 2,052 | -36.4   | 136,910 | 164,052 | +19.8  |

## **CHART 8 - VISITOR ARRIVALS BY SEA**