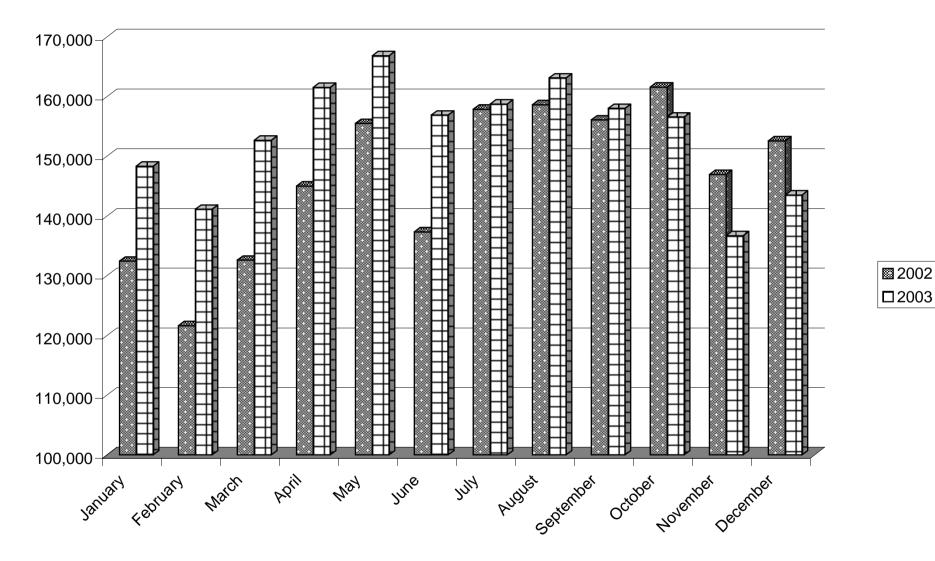

#### Table 10: Visitor Arrivals by Land, 2002 - 2003

| MONTH     | PERSONS   |           | %      | NUMBER OF<br>MOTOR VEHICLES |           | %      | NUMBER OF<br>COACHES |        | %      |
|-----------|-----------|-----------|--------|-----------------------------|-----------|--------|----------------------|--------|--------|
|           | 2002      | 2003      | change | 2002                        | 2003      | change | 2002                 | 2003   | change |
| JANUARY   | 505,046   | 545,529   | +8.0   | 132,451                     | 148,348   | +12.0  | 584                  | 544    | -6.8   |
| FEBRUARY  | 483,337   | 555,991   | +15.0  | 121,635                     | -         |        |                      | 716    |        |
| MARCH     | 565,678   | 594,975   |        | 132,610                     |           |        | 1,197                | 1,027  |        |
| APRIL     | 620,623   | 656,130   | +5.7   | 145,037                     | 161,545   | +11.4  | 1,306                | 1,122  | -14.1  |
| MAY       | 650,833   | 661,982   | +1.7   | 155,518                     | 166,872   | +7.3   | 1,372                | 1,194  | -13.0  |
| JUNE      | 581,788   | 615,691   | +5.8   | 137,351                     | 156,907   | +14.2  | 1,074                | 1,073  | -0.1   |
| JULY      | 668,174   | 684,299   | +2.4   | 157,911                     | 158,752   | +0.5   | 938                  | 914    | -2.6   |
| AUGUST    | 763,598   | 746,492   | -2.2   | 158,667                     | 163,128   | +2.8   | 948                  | 927    | -2.2   |
| SEPTEMBER | 664,206   | 655,778   | -1.3   | 156,104                     | 158,035   | +1.2   | 1,316                | 1,190  | -9.6   |
| OCTOBER   | 700,965   | 674,458   | -3.8   | 161,613                     | 156,585   | -3.1   | 1,421                | 1,380  |        |
| NOVEMBER  | 593,041   | 546,877   | -7.8   | 146,973                     | 136,726   | -7.0   | 867                  | 797    | -8.1   |
| DECEMBER  | 577,823   | 564,613   | -2.3   | 152,590                     | 143,546   | -5.9   | 618                  | 572    | -7.4   |
| TOTAL     | 7,375,112 | 7,502,815 | +1.7   | 1,758,460                   | 1,844,299 | +4.9   | 12,407               | 11,456 | -7.7   |

## **CHART 11 - NUMBER OF MOTOR VEHICLES**

**CHART 12 - NUMBER OF COACHES** 