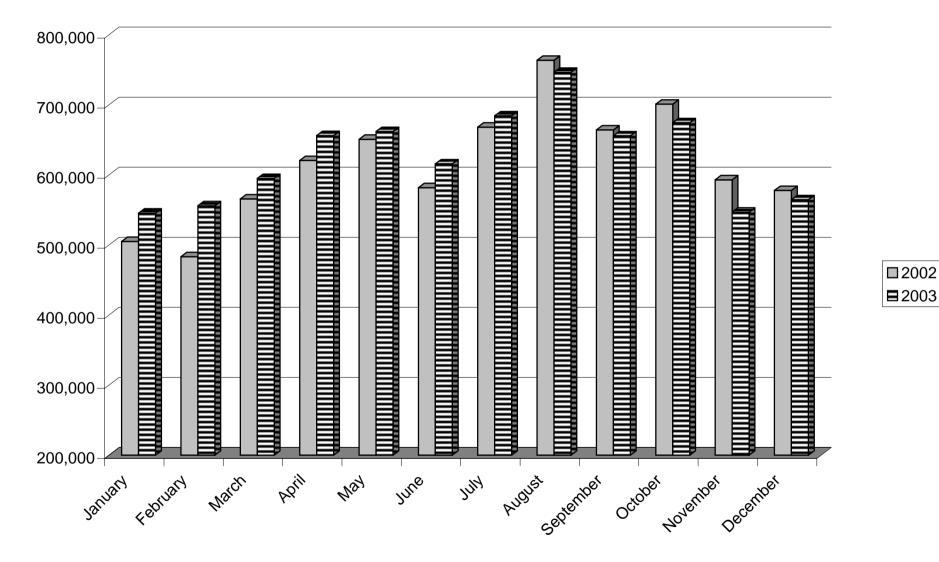

#### Table 7: All Visitor Arrivals, 2002 - 2003

|           | BY S    | SEA     | %      | BY     | AIR     | %      | BY L      | AND       | %      | TO        | ΓAL       | %      |
|-----------|---------|---------|--------|--------|---------|--------|-----------|-----------|--------|-----------|-----------|--------|
| MONTH     | 2002    | 2003    | change | 2002   | 2003    | change | 2002      | 2003      | change | 2002      | 2003      | change |
| JANUARY   | 786     | 606     | -22.9  | 4,418  | 5,482   | +24.1  | 505,046   | 545,529   | +8.0   | 510,250   | 551,617   | +8.1   |
| FEBRUARY  | 2,615   | 587     | -77.6  | 5,988  | 7,407   | +23.7  | 483,337   | 555,991   | +15.0  | 491,940   | 563,985   | +14.6  |
| MARCH     | 4,006   | 1,794   | -55.2  | 8,577  | 8,568   | -0.1   | 565,678   | 594,975   | +5.2   | 578,261   | 605,337   | +4.7   |
| APRIL     | 11,418  | 6,776   | -40.7  | 6,555  | 9,398   | +43.4  | 620,623   | 656,130   | +5.7   | 638,596   | 672,304   | +5.3   |
| MAY       | 18,582  | 21,006  |        | 9,410  | 11,915  |        | ,         | ,         | +1.7   | 678,825   | 694,903   |        |
| JUNE      | 9,273   | 13,190  | +42.2  | 8,538  | 10,571  | +23.8  | 581,788   | 615,691   | +5.8   | 599,599   | 639,452   | +6.6   |
| JULY      | 12,789  | 20,672  | +61.6  | ,      | ,       |        |           |           | +2.4   | 691,863   |           | +3.7   |
| AUGUST    | 15,455  | 15,093  |        |        | 11,602  | +10.7  | 763,598   |           | -2.2   | 789,530   |           | -2.1   |
| SEPTEMBER | 17,137  | 23,257  | +35.7  | 10,119 | 10,745  |        | 664,206   | -         | -1.3   | -         |           |        |
| OCTOBER   | 28,311  | 30,066  |        | 9,418  | 10,898  |        | 700,965   |           | -3.8   | -         | 715,422   | -3.2   |
| NOVEMBER  | 11,379  | 23,029  |        | 6,250  | 7,892   | +26.3  | -         | 546,877   | -7.8   |           |           |        |
| DECEMBER  | 5,159   | 7,976   | +54.6  | 5,789  | 7,542   | +30.3  | 577,823   | 564,613   | -2.3   | 588,771   | 580,131   | -1.5   |
| TOTAL     | 136,910 | 164,052 | +19.8  | 96,439 | 114,484 | +18.7  | 7,375,112 | 7,502,815 | +1.7   | 7,608,461 | 7,781,351 | +2.3   |

**CHART 7 - ALL VISITOR ARRIVALS** 