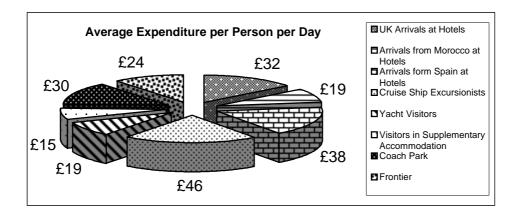

Table 4: Expenditure excluding Accommodation - Average Amount Spent per Person per Day, 2003

| CATEGORY                                   | Average Expenditure<br>per Person per Day |
|--------------------------------------------|-------------------------------------------|
| UK Arrivals at Hotels                      | £32                                       |
| Arrivals from Morocco at Hotels*           | £19                                       |
| Arrivals from Spain at Hotels              | £38                                       |
| Cruise Ship Excursionists                  | £46                                       |
| Yacht Visitors                             | £19                                       |
| Visitors in Supplementary<br>Accommodation | £15                                       |
| Excursionists from Spain                   |                                           |
| Coach Park<br>Frontier                     | £30<br>£24                                |

\* As per 2001 Tourist Survey. The number of interviews carried out on visitors arriving from Morocco was very low in 2003.

|                                               | 1989  | 1990  | 1991  | 1992  | 1993  | 1994  | 1995   | 1996   | 1997   | 1998  | 1999   | 2000   | 2001   | 2002   | 2003   |
|-----------------------------------------------|-------|-------|-------|-------|-------|-------|--------|--------|--------|-------|--------|--------|--------|--------|--------|
| Visitor Arrivals<br>at Hotels                 | 13.40 | 16.08 | 12.12 | 13.40 | 9.28  | 12.58 | 12.81  | 8.43   | 17.36  | 10.65 | 12.49  | 12.46  | 13.16  | 16.28  | 17.58  |
| Excursionists<br>from Morocco                 | 0.24  | 0.30  | 0.05  | 0.05  | 0.03  | -     | -      | -      | 0.01   | 0.02  | 0.02   | 0.02   | 0.02   | 0.02   | 0.02   |
| Excursionists<br>from Cruises                 | 0.62  | 0.75  | 0.83  | 1.42  | 1.35  | 1.46  | 3.00   | 3.08   | 1.84   | 3.81  | 5.77   | 5.40   | 4.22   | 5.14   | 6.60   |
| Yacht Visitors                                | 1.86  | 1.95  | 1.83  | 2.23  | 1.93  | 2.12  | 2.42   | 0.81   | 1.39   | 0.21  | 0.29   | 0.38   | 0.35   | 0.22   | 0.35   |
| Visitors in<br>Supplementary<br>Accommodation | 3.74  | 2.89  | 3.38  | 2.70  | 2.93  | 5.11  | 5.78   | 7.46   | 6.71   | 5.10  | 5.15   | 4.91   | 5.99   | 9.35   | 9.57   |
| Visitors in Transit                           | 1.37  | 1.99  | 1.21  | 1.48  | 1.13  | 0.52  | 0.50   | 0.73   | 0.86   | 0.37  | 0.34   | 0.44   | 1.56   | 1.85   | 1.05   |
| Excursionists<br>from Spain                   | 40.88 | 52.42 | 55.30 | 48.67 | 62.17 | 75.20 | 111.50 | 160.42 | 82.69  | 78.89 | 97.51  | 138.40 | 120.00 | 144.53 | 167.42 |
| TOTAL                                         | 62.11 | 76.38 | 74.72 | 69.95 | 78.82 | 97.00 | 136.00 | 181.00 | 111.00 | 99.05 | 121.57 | 162.01 | 145.31 | 177.38 | 202.58 |