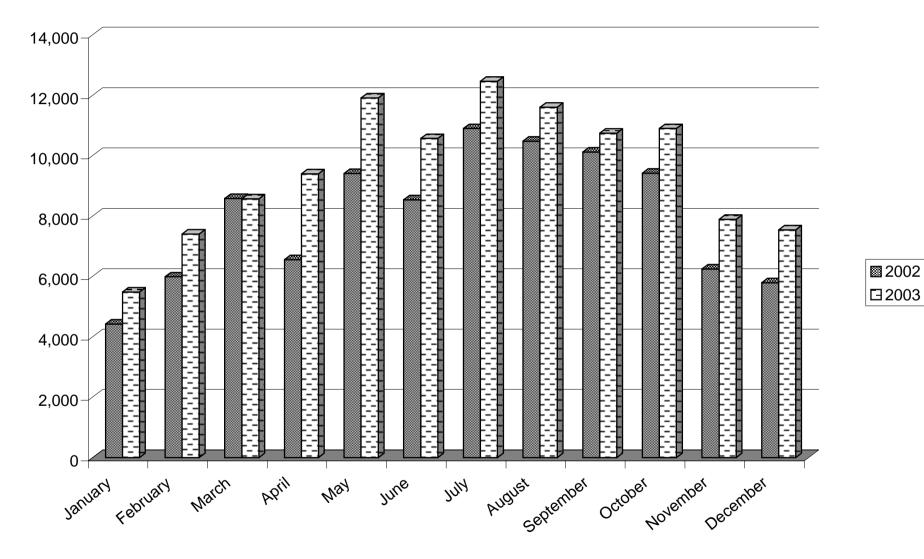

#### Table 9: Visitor Arrivals by Air, 2002 - 2003

| MONTH                                                                                                                  | STAYING IN<br>GIBRALTAR                                                                                  |                                                                                                          | %<br>change                                                                       | IN TRANSIT                                                                                               |                                                                                                          | %<br>change                                                                  | TOTAL                                                                                                       |                                                                 | %<br>change                                       |
|------------------------------------------------------------------------------------------------------------------------|----------------------------------------------------------------------------------------------------------|----------------------------------------------------------------------------------------------------------|-----------------------------------------------------------------------------------|----------------------------------------------------------------------------------------------------------|----------------------------------------------------------------------------------------------------------|------------------------------------------------------------------------------|-------------------------------------------------------------------------------------------------------------|-----------------------------------------------------------------|---------------------------------------------------|
|                                                                                                                        | 2002                                                                                                     | 2003                                                                                                     |                                                                                   | 2002                                                                                                     | 2003                                                                                                     |                                                                              | 2002                                                                                                        | 2003                                                            |                                                   |
| JANUARY<br>FEBRUARY<br>MARCH<br>APRIL<br>MAY<br>JUNE<br>JULY<br>AUGUST<br>SEPTEMBER<br>OCTOBER<br>NOVEMBER<br>DECEMBER | 2,394<br>3,166<br>3,977<br>3,271<br>4,486<br>3,948<br>4,819<br>4,917<br>5,314<br>4,744<br>3,708<br>3,101 | 3,046<br>3,482<br>4,214<br>4,071<br>4,550<br>5,496<br>5,442<br>4,873<br>4,976<br>4,989<br>4,243<br>3,439 | +10.0<br>+6.0<br>+24.5<br>+1.4<br>+39.2<br>+12.9<br>-0.9<br>-6.4<br>+5.2<br>+14.4 | 2,024<br>2,822<br>4,600<br>3,284<br>4,924<br>4,590<br>6,081<br>5,560<br>4,805<br>4,674<br>2,542<br>2,688 | 2,436<br>3,925<br>4,354<br>5,327<br>7,365<br>5,075<br>7,022<br>6,729<br>5,769<br>5,909<br>3,649<br>4,103 | +39.1<br>-5.3<br>+62.2<br>+49.6<br>+10.6<br>+15.5<br>+21.0<br>+20.1<br>+26.4 | 4,418<br>5,988<br>8,577<br>6,555<br>9,410<br>8,538<br>10,900<br>10,477<br>10,119<br>9,418<br>6,250<br>5,789 | 7,407<br>8,568<br>9,398<br>11,915<br>10,571<br>12,464<br>11,602 | +43.4<br>+26.6<br>+23.8<br>+14.3<br>+10.7<br>+6.2 |
| TOTAL                                                                                                                  | 47,845                                                                                                   | 52,821                                                                                                   | +10.4                                                                             | 48,594                                                                                                   | 61,663                                                                                                   | +26.9                                                                        | 96,439                                                                                                      | 114,484                                                         | +18.7                                             |

## **CHART 9 - VISITOR ARRIVALS BY AIR**