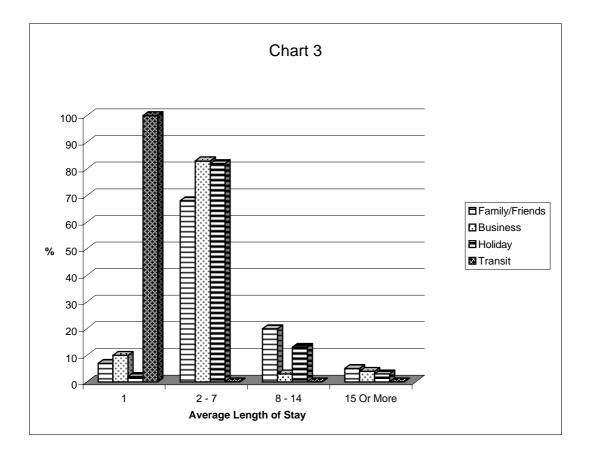

- (a) A large proportion of visitors departing by air from Gibraltar were UK nationals (92% of all air departures to the UK).
- (b) The average length of stay of visitors departing by air to the UK who had been in Gibraltar stood at 4.9 days.
- (c) 25% of visitors by land frontier were British, as were 85% of cruise liner passengers.

Table 3: Percentage of Visitors by Number of Days Spent in Gibraltar, 2003

|                   |     | LENGTH OF STAY |        |            |         |  |  |  |  |  |  |  |
|-------------------|-----|----------------|--------|------------|---------|--|--|--|--|--|--|--|
| CATEGORY          | 1   | 2 - 7          | 8 - 14 | 15 Or More | AVERAGE |  |  |  |  |  |  |  |
| UK Air Departures |     |                |        |            |         |  |  |  |  |  |  |  |
| Total             | 15  | 71             | 11     | 3          | 4.9     |  |  |  |  |  |  |  |
| Family/Friends    | 7   | 68             | 20     | 5          | 6.6     |  |  |  |  |  |  |  |
| Business          | 10  | 83             | 3      | 4          | 3.5     |  |  |  |  |  |  |  |
| Holiday           | 2   | 82             | 13     | 3          | 5.3     |  |  |  |  |  |  |  |
| Transit           | 100 | -              | -      | -          | 1.0     |  |  |  |  |  |  |  |