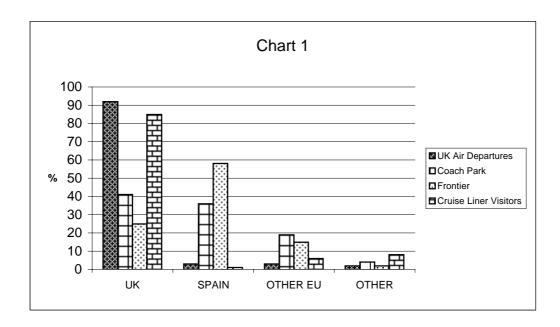

- (a) A large proportion of visitors departing by air from Gibraltar were UK nationals (92% of all air departures to the UK).
- (b) The average length of stay of visitors departing by air to the UK who had been in Gibraltar stood at 4.9 days.
- (c) 25% of visitors by land frontier were British, as were 85% of cruise liner passengers.

## Table 1: Percentage of Visitors by Nationality, 2003

| CATEGORY                                                  | UK                         | SPAIN                  | OTHER EU              | OTHER                 |
|-----------------------------------------------------------|----------------------------|------------------------|-----------------------|-----------------------|
| UK Air Departures                                         |                            |                        |                       |                       |
| Total<br>Family/Friends<br>Business<br>Holiday<br>Transit | 92<br>94<br>96<br>93<br>81 | 3<br>-<br>1<br>2<br>17 | 3<br>4<br>2<br>3<br>1 | 2<br>2<br>1<br>2<br>1 |
| <u>Excursionists from</u><br><u>Spain</u>                 |                            |                        |                       |                       |
| Coach Park<br>Frontier                                    | 41<br>25                   | 36<br>58               | 19<br>15              | 4<br>2                |
| Cruise Liner Visitors                                     | 85                         | 1                      | 6                     | 8                     |