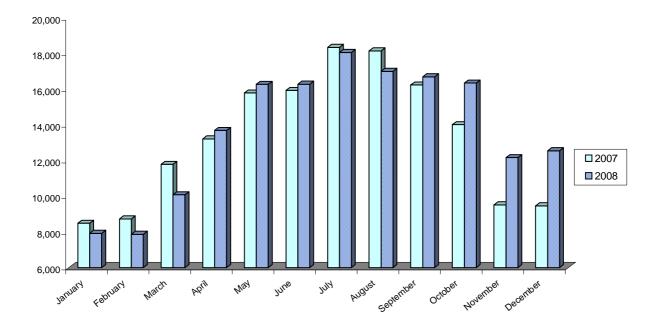

#### **VISITOR ARRIVALS BY SEA, 2007 - 2008**

Table 9: Visitor Arrivals by Air, 2007 - 2008

|              | STAYING IN  | I GIBRALTAR | <u>R</u> | <u>IN TR</u> | <u>ANSIT</u> |          | <u>TOTAL</u> |             |          |  |
|--------------|-------------|-------------|----------|--------------|--------------|----------|--------------|-------------|----------|--|
| <u>MONTH</u> | <u>2007</u> | <u>2008</u> | <u>%</u> | <u>2007</u>  | <u>2008</u>  | <u>%</u> | <u>2007</u>  | <u>2008</u> | <u>%</u> |  |
| JANUARY      | 3,237       | 3,508       | +8.4     | 5,249        | 4,413        | -15.9    | 8,486        | 7,921       | -6.7     |  |
| FEBRUARY     | 3,523       | 3,398       | -3.5     | 5,206        | 4,465        | -14.2    | 8,729        | 7,863       | -9.9     |  |
| MARCH        | 4,543       | 4,108       | -9.6     | 7,245        | 5,978        | -17.5    | 11,788       | 10,086      | -14.4    |  |
| APRIL        | 5,083       | 5,844       | +15.0    | 8,128        | 7,847        | -3.5     | 13,211       | 13,691      | +3.6     |  |
| MAY          | 5,638       | 6,362       | +12.8    | 10,150       | 9,911        | -2.4     | 15,788       | 16,273      | +3.1     |  |
| JUNE         | 4,865       | 6,446       | +32.5    | 11,068       | 9,837        | -11.1    | 15,933       | 16,283      | +2.2     |  |
| JULY         | 5,911       | 6,461       | +9.3     | 12,440       | 11,597       | -6.8     | 18,351       | 18,058      | -1.6     |  |
| AUGUST       | 5,114       | 5,986       | +17.1    | 13,034       | 11,017       | -15.5    | 18,148       | 17,003      | -6.3     |  |
| SEPTEMBER    | 5,119       | 6,804       | +32.9    | 11,118       | 9,891        | -11.0    | 16,237       | 16,695      | +2.8     |  |
| OCTOBER      | 5,373       | 6,204       | +15.5    | 8,642        | 10,146       | +17.4    | 14,015       | 16,350      | +16.7    |  |
| NOVEMBER     | 4,139       | 4,622       | +11.7    | 5,380        | 7,547        | +40.3    | 9,519        | 12,169      | +27.8    |  |
| DECEMBER     | 3,616       | 4,936       | +36.5    | 5,845        | 7,611        | +30.2    | 9,461        | 12,547      | +32.6    |  |
| TOTAL        | 56.161      | 64.679      | +15.2    | 103.505      | 100.260      | -3.1     | 159.666      | 164.939     | +3.3     |  |

# **VISITOR ARRIVALS BY AIR, 2007 - 2008**

Table 10: Visitor Arrivals by Land, 2007 - 2008