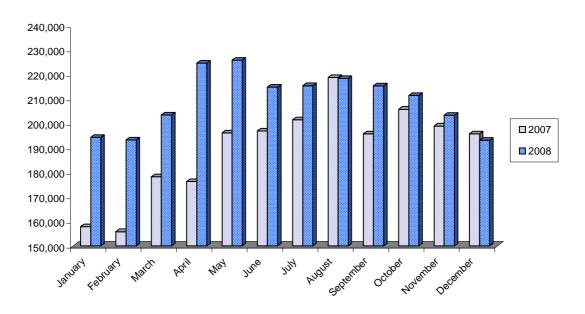

# **NUMBER OF MOTOR VEHICLES**

| <u>MONTH</u> | <u>2007</u> | <u>2008</u> | <u>%</u> |
|--------------|-------------|-------------|----------|
|              |             |             |          |
| JANUARY      | 157,904     | 194,297     | +23.0    |
| FEBRUARY     | 155,849     | 193,335     | +24.1    |
| MARCH        | 178,292     | 203,455     | +14.1    |
| APRIL        | 176,336     | 224,708     | +27.4    |
| MAY          | 196,183     | 225,891     | +15.1    |
| JUNE         | 197,013     | 214,915     | +9.1     |
| JULY         | 201,508     | 215,455     | +6.9     |
| AUGUST       | 218,735     | 218,343     | -0.2     |
| SEPTEMBER    | 195,801     | 215,365     | +10.0    |
| OCTOBER      | 205,786     | 211,470     | +2.8     |
| NOVEMBER     | 198,978     | 203,388     | +2.2     |
| DECEMBER     | 195,803     | 193,194     | -1.3     |
|              |             |             |          |
| TOTAL        | 2,278,188   | 2,513,816   | +10.3    |

#### NUMBER OF MOTOR VEHICLES, 2007 - 2008

Table 12: Number of Coaches, 2007 - 2008