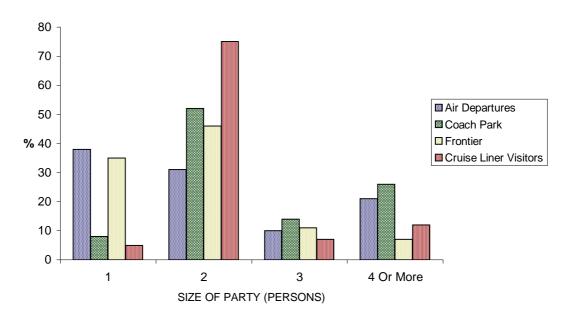

# PERCENTAGE OF VISITORS BY NATIONALITY, 2008

Table 2: Percentage of Visitors by Size of Party, 2008

|                                                                    | SIZE OF PARTY (PERSONS)          |                                  |                                 |                                 |                                        |  |  |  |  |  |  |
|--------------------------------------------------------------------|----------------------------------|----------------------------------|---------------------------------|---------------------------------|----------------------------------------|--|--|--|--|--|--|
| CATEGORY                                                           | <u>1</u>                         | <u>2</u>                         | <u>3</u>                        | 4 Or More                       | AVERAGE SIZE<br><u>OF PARTY</u>        |  |  |  |  |  |  |
| Air Departures                                                     |                                  |                                  |                                 |                                 |                                        |  |  |  |  |  |  |
| Total Family/Friends Business Holiday Shopping/Sightseeing Transit | 38<br>41<br>80<br>20<br>17<br>33 | 31<br>18<br>12<br>44<br>33<br>32 | 10<br>11<br>6<br>11<br>33<br>11 | 21<br>30<br>2<br>25<br>17<br>24 | 2.2<br>2.4<br>1.3<br>2.6<br>2.5<br>2.4 |  |  |  |  |  |  |
| Excursionists from<br>Spain                                        |                                  |                                  |                                 |                                 |                                        |  |  |  |  |  |  |
| Coach Park<br>Frontier                                             | 8<br>35                          | 52<br>46                         | 14<br>11                        | 26<br>7                         | 2.7<br>2.0                             |  |  |  |  |  |  |
| Cruise Liner Visitors                                              | 5                                | 75                               | 7                               | 12                              | 2.3                                    |  |  |  |  |  |  |