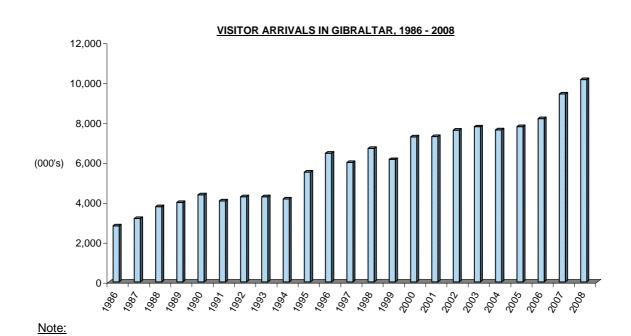

# TOURIST EXPENDITURE IN GIBRALTAR (£ million), 1998-2008

Note: The yearly totals have been rounded off and need not necessarily equal the sum of the rounded-off expenditure categories.

Table 6: Visitor Arrivals in Gibraltar, 1986 - 2008

| <u>YEAR</u> | AIR     | <u>SEA</u> | <u>LAND</u> | TOTAL      |
|-------------|---------|------------|-------------|------------|
| 1986        | 89,842  | 83,808     | 2,634,250   | 2,807,900  |
| 1987        | 123,287 | 97,955     | 2,963,248   | 3,184,490  |
| 1988        | 156,075 | 85,539     | 3,529,005   | 3,770,619  |
| 1989        | 162,438 | 78,014     | 3,743,725   | 3,984,177  |
| 1990        | 132,468 | 84,815     | 4,155,975   | 4,373,258  |
| 1991        | 96,829  | 63,655     | 3,909,741   | 4,070,225  |
| 1992        | 87,826  | 92,312     | 4,096,033   | 4,276,171  |
| 1993        | 80,449  | 81,560     | 4,117,986   | 4,279,995  |
| 1994        | 70,180  | 87,857     | 4,011,370   | 4,169,407  |
| 1995        | 72,017  | 102,924    | 5,329,717   | 5,504,658  |
| 1996        | 66,219  | 113,988    | 6,270,235   | 6,450,442  |
| 1997        | 73,698  | 87,043     | 5,834,434   | 5,995,175  |
| 1998        | 76,477  | 111,172    | 6,516,934   | 6,704,583  |
| 1999        | 81,922  | 145,221    | 5,917,946   | 6,145,089  |
| 2000        | 85,255  | 159,097    | 7,031,221   | 7,275,573  |
| 2001        | 92,553  | 145,987    | 7,048,108   | 7,286,648  |
| 2002        | 96,439  | 136,910    | 7,375,112   | 7,608,461  |
| 2003        | 114,484 | 164,052    | 7,502,815   | 7,781,351  |
| 2004        | 134,497 | 182,677    | 7,311,555   | 7,628,729  |
| 2005        | 150,303 | 206,030    | 7,434,420   | 7,790,753  |
| 2006        | 143,914 | 225,567    | 7,815,661   | 8,185,142  |
| 2007        | 159,666 | 292,675    | 8,977,761   | 9,430,102  |
| 2008        | 164,939 | 325,181    | 9,664,882   | 10,155,002 |

(i) Persons entering Gibraltar via the land frontier includes non-Gibraltarian workers. The number of visitors by land in 2008, excluding such frontier workers, was estimated at 8,180,682.

Table 7: All Visitor Arrivals, 2007 - 2008