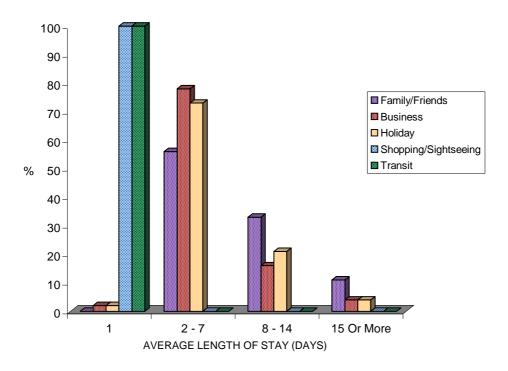

# **LENGTH OF STAY**

| CATEGORY             | <u>1</u> | <u>2 - 7</u> | <u>8 - 14</u> | 15 Or More | <u>AVERAGE</u> |
|----------------------|----------|--------------|---------------|------------|----------------|
| Air Departures       |          |              |               |            |                |
| Total                | 59       | 30           | 8             | 3          | 3.5            |
| Family/Friends       | -        | 56           | 33            | 11         | 9.0            |
| Business             | 2        | 78           | 16            | 4          | 6.0            |
| Holiday              | 2        | 73           | 21            | 4          | 7.0            |
| Shopping/Sightseeing | 100      | -            | -             | -          | 1.0            |
| Transit              | 100      | -            | -             | -          | 1.0            |