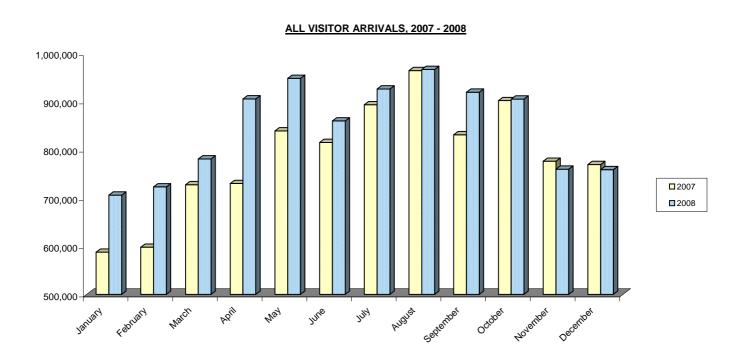

(i) Persons entering Gibraltar via the land frontier includes non-Gibraltarian workers. The number of visitors by land in 2008, excluding such frontier workers, was estimated at 8,180,682.

Table 7: All Visitor Arrivals, 2007 - 2008

|                                                                                       | <u>SEA</u>       |                                                                                                                |                                                                                                          |                                                                                                                  | <u>AIR</u> <u>LAND</u>                                                                                             |                                                                                                  |                                                                                                                                  |                                                                                                                                  |                                                                                                   | <u>TOTAL</u>                                                                                                                     |                                                                                                                                  |                                                                                                   |  |
|---------------------------------------------------------------------------------------|------------------|----------------------------------------------------------------------------------------------------------------|----------------------------------------------------------------------------------------------------------|------------------------------------------------------------------------------------------------------------------|--------------------------------------------------------------------------------------------------------------------|--------------------------------------------------------------------------------------------------|----------------------------------------------------------------------------------------------------------------------------------|----------------------------------------------------------------------------------------------------------------------------------|---------------------------------------------------------------------------------------------------|----------------------------------------------------------------------------------------------------------------------------------|----------------------------------------------------------------------------------------------------------------------------------|---------------------------------------------------------------------------------------------------|--|
| <u>MONTH</u>                                                                          | <u>2007</u>      | <u>2008</u>                                                                                                    | <u>%</u>                                                                                                 | <u>2007</u>                                                                                                      | <u>2008</u>                                                                                                        | <u>%</u>                                                                                         | <u>2007</u>                                                                                                                      | 2008                                                                                                                             | <u>%</u>                                                                                          | <u>2007</u>                                                                                                                      | <u>2008</u>                                                                                                                      | <u>%</u>                                                                                          |  |
| JANUARY FEBRUARY MARCH APRIL MAY JUNE JULY AUGUST SEPTEMBER OCTOBER NOVEMBER DECEMBER | 45,687<br>34,380 | 478<br>515<br>10,048<br>32,015<br>40,349<br>37,827<br>37,165<br>44,614<br>40,316<br>33,955<br>30,203<br>17,696 | -85.9<br>+19.8<br>+825.2<br>+60.4<br>+1.9<br>+56.5<br>+28.0<br>+19.4<br>+15.2<br>-25.7<br>-12.1<br>-21.6 | 8,486<br>8,729<br>11,788<br>13,211<br>15,788<br>15,933<br>18,351<br>18,148<br>16,237<br>14,015<br>9,519<br>9,461 | 7,921<br>7,863<br>10,086<br>13,691<br>16,273<br>16,283<br>18,058<br>17,003<br>16,695<br>16,350<br>12,169<br>12,547 | -6.7<br>-9.9<br>-14.4<br>+3.6<br>+3.1<br>+2.2<br>-1.6<br>-6.3<br>+2.8<br>+16.7<br>+27.8<br>+32.6 | 575,568<br>588,598<br>714,388<br>696,569<br>783,427<br>774,757<br>845,586<br>908,362<br>779,528<br>841,878<br>731,995<br>737,105 | 697,249<br>714,425<br>760,528<br>859,320<br>891,114<br>805,403<br>870,496<br>904,502<br>861,983<br>854,513<br>717,080<br>728,269 | +21.1<br>+21.4<br>+6.5<br>+23.4<br>+13.7<br>+4.0<br>+2.9<br>-0.4<br>+10.6<br>+1.5<br>-2.0<br>-1.2 | 587,434<br>597,757<br>727,262<br>729,744<br>838,820<br>814,868<br>892,978<br>963,866<br>830,774<br>901,580<br>775,894<br>769,125 | 705,648<br>722,803<br>780,662<br>905,026<br>947,736<br>859,513<br>925,719<br>966,119<br>918,994<br>904,818<br>759,452<br>758,512 | +20.1<br>+20.9<br>+7.3<br>+24.0<br>+13.0<br>+5.5<br>+3.7<br>+0.2<br>+10.6<br>+0.4<br>-2.1<br>-1.4 |  |
| TOTAL                                                                                 | 292,675          | 325,181                                                                                                        | +11.1                                                                                                    | 159,666                                                                                                          | 164,939                                                                                                            | +3.3                                                                                             | 8,977,761                                                                                                                        | 9,664,882                                                                                                                        | +7.7                                                                                              | 9,430,102                                                                                                                        | 10,155,002                                                                                                                       | +7.7                                                                                              |  |