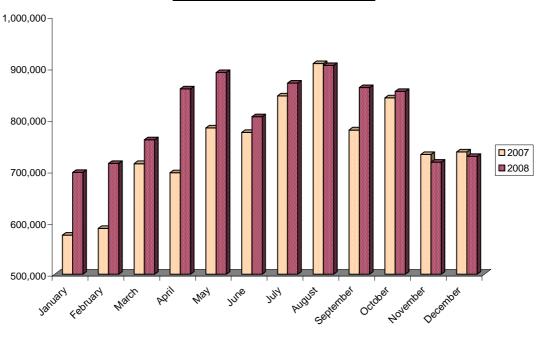

# **VISITOR ARRIVALS**

| <u>MONTH</u> | <u>2007</u> | <u>2008</u> | <u>%</u> |
|--------------|-------------|-------------|----------|
|              |             |             |          |
| JANUARY      | 575,568     | 697,249     | +21.1    |
| FEBRUARY     | 588,598     | 714,425     | +21.4    |
| MARCH        | 714,388     | 760,528     | +6.5     |
| APRIL        | 696,569     | 859,320     | +23.4    |
| MAY          | 783,427     | 891,114     | +13.7    |
| JUNE         | 774,757     | 805,403     | +4.0     |
| JULY         | 845,586     | 870,496     | +2.9     |
| AUGUST       | 908,362     | 904,502     | -0.4     |
| SEPTEMBER    | 779,528     | 861,983     | +10.6    |
| OCTOBER      | 841,878     | 854,513     | +1.5     |
| NOVEMBER     | 731,995     | 717,080     | -2.0     |
| DECEMBER     | 737,105     | 728,269     | -1.2     |
|              |             |             |          |
| TOTAL        | 8,977,761   | 9,664,882   | +7.7     |

# VISITOR ARRIVALS BY LAND, 2007 - 2008

Table 11: Number of Motor Vehicles, 2007 - 2008