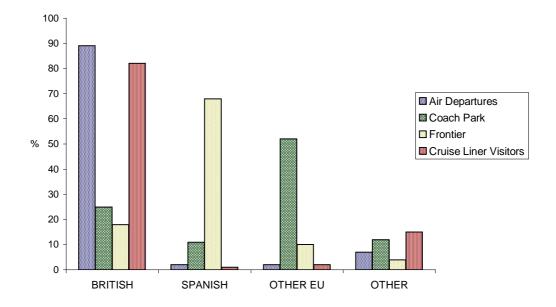

- (a) A large proportion of visitors departing by air from Gibraltar were UK nationals (89% of all air departures).
- (b) The average length of stay of visitors departing by air who had stayed in Gibraltar stood at 3.5 days.
- (c) 18% of visitors by the land frontier were British, as were 82% of cruise liner passengers.
- (d) 2% of visitors departing by air were Spanish and their main purpose of visit to Gibraltar was shopping and sightseeing.
- (e) 68% of excursionists by land were Spanish nationals.
- (f) 52% of excursionists arriving by coach were other EU nationals (excluding UK and Spanish nationals).

Table 1: Percentage of Visitors by Nationality, 2008

| CATEGORY                 | <u>BRITISH</u> | <u>SPANISH</u> | OTHER EU | OTHER   |
|--------------------------|----------------|----------------|----------|---------|
| Air Departures           |                |                |          |         |
| Total                    | 89             | 2              | 2        | 7       |
| Family/Friends           | 96             | -              | -        | 4       |
| Business                 | 74             | -              | 4        | 22      |
| Holiday                  | 91             | -              | 3        | 6       |
| Shopping/Sightseeing     | 66             | 17             | 17       | -       |
| Transit                  | 92             | 2              | 2        | 4       |
| Excursionists from Spain |                |                |          |         |
| Coach Park<br>Frontier   | 25<br>18       | 11<br>68       | 52<br>10 | 12<br>4 |
| Cruise Liner Visitors    | 82             | 1              | 2        | 15      |