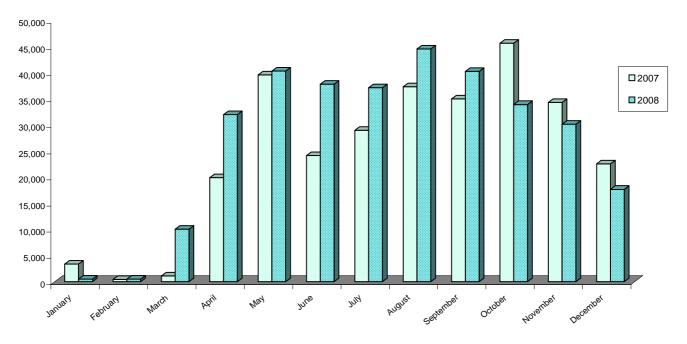

Table 8: Visitor Arrivals by Sea, 2007 - 2008

| CRUISE SHIPS |             |             |          | YACHTS      |             |          | <u>OTHER</u> |             |          | <u>TOTAL</u> |             |          |
|--------------|-------------|-------------|----------|-------------|-------------|----------|--------------|-------------|----------|--------------|-------------|----------|
| <u>MONTH</u> | <u>2007</u> | <u>2008</u> | <u>%</u> | <u>2007</u> | <u>2008</u> | <u>%</u> | <u>2007</u>  | <u>2008</u> | <u>%</u> | <u>2007</u>  | <u>2008</u> | <u>%</u> |
| JANUARY      | 2,847       | -           | -100.0   | 311         | 287         | -7.7     | 222          | 191         | -14.0    | 3,380        | 478         | -85.9    |
| FEBRUARY     | -           | -           | -        | 347         | 458         | +32.0    | 83           | 57          | -31.3    | 430          | 515         | +19.8    |
| MARCH        | 204         | 9,253       | 4435.78  | 775         | 589         | -24.0    | 107          | 206         | +92.5    | 1,086        | 10,048      | +825.2   |
| APRIL        | 18,376      | 30,795      | 67.58    | 1,395       | 1,130       | -19.0    | 193          | 90          | -53.4    | 19,964       | 32,015      | +60.4    |
| MAY          | 37,756      | 38,483      | 1.93     | 1,668       | 1,668       | -        | 181          | 198         | +9.4     | 39,605       | 40,349      | +1.9     |
| JUNE         | 22,270      | 35,825      | 60.87    | 1,774       | 1,889       | +6.5     | 134          | 113         | -15.7    | 24,178       | 37,827      | +56.5    |
| JULY         | 27,099      | 34,994      | 29.13    | 1,741       | 2,038       | +17.1    | 201          | 133         | -33.8    | 29,041       | 37,165      | +28.0    |
| AUGUST       | 35,064      | 42,190      | 20.32    | 2,133       | 2,203       | +3.3     | 159          | 221         | +39.0    | 37,356       | 44,614      | +19.4    |
| SEPTEMBER    | 33,430      | 38,931      | 16.46    | 1,396       | 1,317       | -5.7     | 183          | 68          | -62.8    | 35,009       | 40,316      | +15.2    |
| OCTOBER      | 44,027      | 32,639      | -25.87   | 1,516       | 1,183       | -22.0    | 144          | 133         | -7.6     | 45,687       | 33,955      | -25.7    |
| NOVEMBER     | 33,042      | 29,127      | -11.85   | 1,232       | 993         | -19.4    | 106          | 83          | -21.7    | 34,380       | 30,203      | -12.1    |
| DECEMBER     | 21,878      | 17,141      | -21.65   | 642         | 460         | -28.3    | 39           | 95          | +143.6   | 22,559       | 17,696      | -21.6    |
| TOTAL        | 275,993     | 309,378     | +12.1    | 14,930      | 14,215      | -4.8     | 1,752        | 1,588       | -9.4     | 292,675      | 325,181     | +11.1    |

#### **VISITOR ARRIVALS BY SEA, 2007 - 2008**

Table 9: Visitor Arrivals by Air, 2007 - 2008

|              | STAYING IN  | I GIBRALTAR | <u>R</u> | <u>IN TR</u> | <u>ANSIT</u> |          | <u>TOTAL</u> |             |          |  |
|--------------|-------------|-------------|----------|--------------|--------------|----------|--------------|-------------|----------|--|
| <u>MONTH</u> | <u>2007</u> | <u>2008</u> | <u>%</u> | <u>2007</u>  | <u>2008</u>  | <u>%</u> | <u>2007</u>  | <u>2008</u> | <u>%</u> |  |
| JANUARY      | 3,237       | 3,508       | +8.4     | 5,249        | 4,413        | -15.9    | 8,486        | 7,921       | -6.7     |  |
| FEBRUARY     | 3,523       | 3,398       | -3.5     | 5,206        | 4,465        | -14.2    | 8,729        | 7,863       | -9.9     |  |
| MARCH        | 4,543       | 4,108       | -9.6     | 7,245        | 5,978        | -17.5    | 11,788       | 10,086      | -14.4    |  |
| APRIL        | 5,083       | 5,844       | +15.0    | 8,128        | 7,847        | -3.5     | 13,211       | 13,691      | +3.6     |  |
| MAY          | 5,638       | 6,362       | +12.8    | 10,150       | 9,911        | -2.4     | 15,788       | 16,273      | +3.1     |  |
| JUNE         | 4,865       | 6,446       | +32.5    | 11,068       | 9,837        | -11.1    | 15,933       | 16,283      | +2.2     |  |
| JULY         | 5,911       | 6,461       | +9.3     | 12,440       | 11,597       | -6.8     | 18,351       | 18,058      | -1.6     |  |
| AUGUST       | 5,114       | 5,986       | +17.1    | 13,034       | 11,017       | -15.5    | 18,148       | 17,003      | -6.3     |  |
| SEPTEMBER    | 5,119       | 6,804       | +32.9    | 11,118       | 9,891        | -11.0    | 16,237       | 16,695      | +2.8     |  |
| OCTOBER      | 5,373       | 6,204       | +15.5    | 8,642        | 10,146       | +17.4    | 14,015       | 16,350      | +16.7    |  |
| NOVEMBER     | 4,139       | 4,622       | +11.7    | 5,380        | 7,547        | +40.3    | 9,519        | 12,169      | +27.8    |  |
| DECEMBER     | 3,616       | 4,936       | +36.5    | 5,845        | 7,611        | +30.2    | 9,461        | 12,547      | +32.6    |  |
| TOTAL        | 56.161      | 64.679      | +15.2    | 103.505      | 100.260      | -3.1     | 159.666      | 164.939     | +3.3     |  |