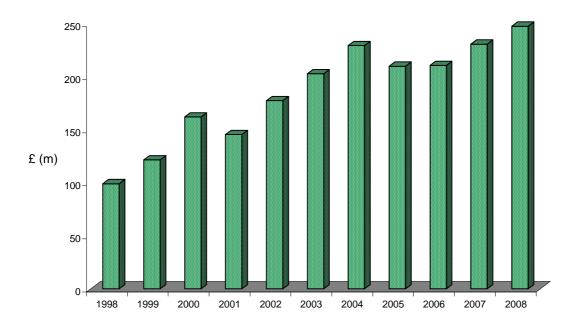

# AVERAGE EXPENDITURE PER PERSON PER DAY

Table 5: Tourist Expenditure in Gibraltar (£ million), 1998 - 2008

|                                               | <u>1998</u> | <u>1999</u> | <u>2000</u> | <u>2001</u> | <u>2002</u> | <u>2003</u> | <u>2004</u> | <u>2005</u> | <u>2006</u> | <u>2007</u> | <u>2008</u> |
|-----------------------------------------------|-------------|-------------|-------------|-------------|-------------|-------------|-------------|-------------|-------------|-------------|-------------|
| Visitor Arrivals at Hotels                    | 10.65       | 12.49       | 12.46       | 13.16       | 16.28       | 17.58       | 18.59       | 18.52       | 20.30       | 26.88       | 26.40       |
| Excursionists from Morocco                    | 0.02        | 0.02        | 0.02        | 0.02        | 0.02        | 0.02        | -           | -           | -           | -           | -           |
| Excursionists from Cruises                    | 3.81        | 5.77        | 5.40        | 4.22        | 5.14        | 6.60        | 7.19        | 7.44        | 8.07        | 10.74       | 11.05       |
| Yacht Visitors                                | 0.21        | 0.29        | 0.38        | 0.35        | 0.22        | 0.35        | 0.27        | 0.35        | 0.47        | 0.68        | 0.50        |
| Visitors in<br>Supplementary<br>Accommodation | 5.10        | 5.15        | 4.91        | 5.99        | 9.35        | 9.57        | 12.93       | 14.31       | 13.75       | 14.85       | 11.75       |
| Visitors in Transit                           | 0.37        | 0.34        | 0.44        | 1.56        | 1.85        | 1.05        | 1.53        | 0.57        | 0.76        | 1.02        | 1.48        |
| Excursionists from Spain                      | 78.89       | 97.51       | 138.40      | 120.00      | 144.53      | 167.42      | 188.65      | 168.58      | 167.15      | 176.41      | 196.33      |
| TOTAL                                         | 99.05       | 121.57      | 162.01      | 145.31      | 177.38      | 202.58      | 229.15      | 209.77      | 210.50      | 230.58      | 247.50      |

# TOURIST EXPENDITURE IN GIBRALTAR (£ million), 1998-2008

Note: The yearly totals have been rounded off and need not necessarily equal the sum of the rounded-off expenditure categories.

Table 6: Visitor Arrivals in Gibraltar, 1986 - 2008