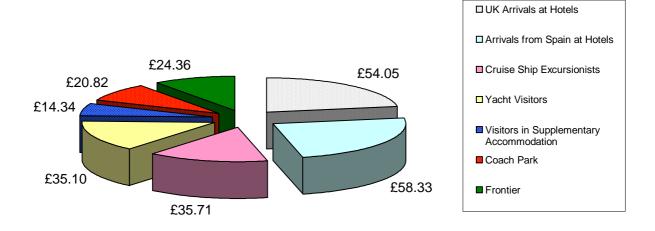

#### PERCENTAGE OF VISITORS BY NUMBER OF DAYS SPENT IN GIBRALTAR, 2008

<u>Table 4: Expenditure Excluding Accommodation:</u>

<u>Average Amount Spent per Person per Day, 2008</u>

| CATEGORY                                   | Average Expenditure<br>per Person per Day |
|--------------------------------------------|-------------------------------------------|
| UK Arrivals at Hotels                      | £54.05                                    |
| Arrivals from Spain at Hotels              | £58.33                                    |
| Cruise Ship Excursionists                  | £35.71                                    |
| Yacht Visitors                             | £35.10                                    |
| Visitors in Supplementary<br>Accommodation | £14.34                                    |
| Excursionists from Spain                   |                                           |
| Coach Park<br>Frontier                     | £20.82<br>£24.36                          |