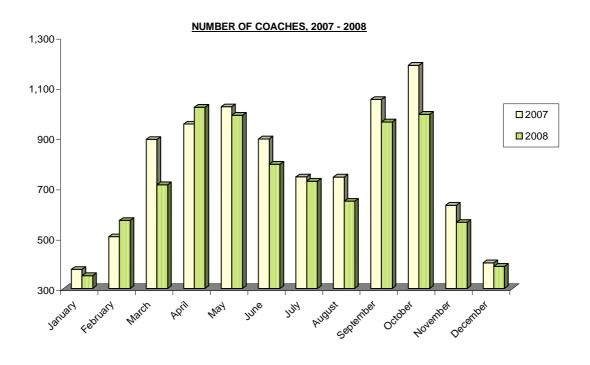

# **NUMBER OF COACHES**

| <u>MONTH</u> | <u>2007</u> | 2008  | <u>%</u> |
|--------------|-------------|-------|----------|
|              |             |       |          |
| JANUARY      | 376         | 351   | -6.6     |
| FEBRUARY     | 506         | 571   | +12.8    |
| MARCH        | 893         | 713   | -20.2    |
| APRIL        | 954         | 1,021 | +7.0     |
| MAY          | 1,023       | 989   | -3.3     |
| JUNE         | 895         | 794   | -11.3    |
| JULY         | 744         | 727   | -2.3     |
| AUGUST       | 743         | 647   | -12.9    |
| SEPTEMBER    | 1,052       | 962   | -8.6     |
| OCTOBER      | 1,188       | 993   | -16.4    |
| NOVEMBER     | 631         | 563   | -10.8    |
| DECEMBER     | 402         | 388   | -3.5     |
|              |             |       |          |
| TOTAL        | 9,407       | 8,719 | -7.3     |