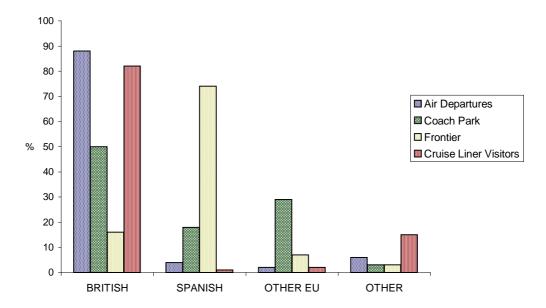

- (a) A large proportion of visitors departing by air from Gibraltar were UK nationals (88% of all air departures).
- (b) The average length of stay of visitors departing by air who had stayed in Gibraltar stood at 2.7 days.
- (c) 16% of visitors by the land frontier were British, as were 76% of cruise liner passengers.
- (d) 4% of visitors departing by air were Spanish and their main purpose of visit to Gibraltar was on transit.
- (e) 74% of excursionists by land were Spanish nationals.
- (f) 29% of excursionists arriving by coach were other EU nationals (excluding UK and Spanish nationals).

### Table 1: Percentage of Visitors by Nationality, 2009

| CATEGORY                                                  | <u>BRITISH</u>             | <u>SPANISH</u>   | OTHER EU              | <u>OTHER</u>           |
|-----------------------------------------------------------|----------------------------|------------------|-----------------------|------------------------|
| Air Departures                                            |                            |                  |                       |                        |
| Total<br>Family/Friends<br>Business<br>Holiday<br>Transit | 88<br>99<br>79<br>92<br>89 | 4<br>-<br>2<br>5 | 2<br>-<br>7<br>4<br>1 | 6<br>1<br>14<br>2<br>5 |
| Excursionists from<br>Spain                               |                            |                  |                       |                        |
| Coach Park<br>Frontier                                    | 50<br>16                   | 18<br>74         | 29<br>7               | 3<br>3                 |
| Cruise Liner Visitors                                     | 76                         | 3                | 10                    | 11                     |

PERCENTAGE OF VISITORS BY NATIONALITY, 2009