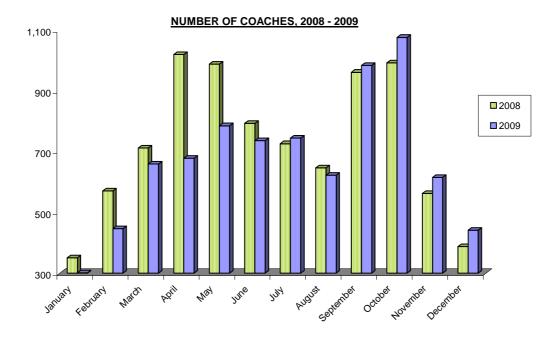

#### Table 12: Number of Coaches, 2008 - 2009

#### NUMBER OF COACHES

| <u>MONTH</u> | <u>2008</u> | <u>2009</u> | <u>%</u> |
|--------------|-------------|-------------|----------|
|              |             |             |          |
| JANUARY      | 351         | 301         | -14.2    |
| FEBRUARY     | 571         | 447         | -21.7    |
| MARCH        | 713         | 660         | -7.4     |
| APRIL        | 1,021       | 679         | -33.5    |
| MAY          | 989         | 786         | -20.5    |
| JUNE         | 794         | 737         | -7.2     |
| JULY         | 727         | 745         | +2.5     |
| AUGUST       | 647         | 623         | -3.7     |
| SEPTEMBER    | 962         | 985         | +2.4     |
| OCTOBER      | 993         | 1077        | +8.5     |
| NOVEMBER     | 563         | 616         | +9.4     |
| DECEMBER     | 388         | 442         | +13.9    |
|              |             |             |          |
| TOTAL        | 8,719       | 8,098       | -7.1     |