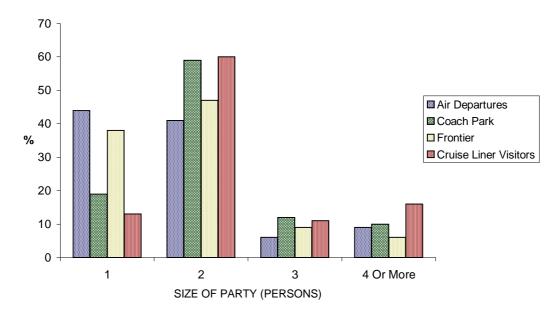

## Table 2: Percentage of Visitors by Size of Party, 2009

|                                           | <u>5</u> | <u>SIZE OF PARTY (PERSONS)</u> |          |                  |                                 |  |  |  |  |
|-------------------------------------------|----------|--------------------------------|----------|------------------|---------------------------------|--|--|--|--|
| <u>CATEGORY</u>                           | <u>1</u> | <u>2</u>                       | <u>3</u> | <u>4 Or More</u> | AVERAGE SIZE<br><u>OF PARTY</u> |  |  |  |  |
| Air Departures                            |          |                                |          |                  |                                 |  |  |  |  |
| Total                                     | 44       | 41                             | 6        | 9                | 1.8                             |  |  |  |  |
| Family/Friends                            | 50       | 37                             | 9        | 4                | 1.7                             |  |  |  |  |
| Business                                  | 83       | 12                             | 3        | 2                | 1.2                             |  |  |  |  |
| Holiday                                   | 31       | 61                             | 2        | 6                | 1.8                             |  |  |  |  |
| Transit                                   | 40       | 44                             | 6        | 10               | 1.9                             |  |  |  |  |
| <u>Excursionists from</u><br><u>Spain</u> |          |                                |          |                  |                                 |  |  |  |  |
| Coach Park                                | 19       | 59                             | 12       | 10               | 1.9                             |  |  |  |  |
| Frontier                                  | 38       | 47                             | 9        | 6                | 1.8                             |  |  |  |  |
| Cruise Liner Visitors                     | 13       | 60                             | 11       | 16               | 1.8                             |  |  |  |  |

SIZE OF PARTY (PERSONS)

PERCENTAGE OF VISITORS BY SIZE OF PARTY, 2009