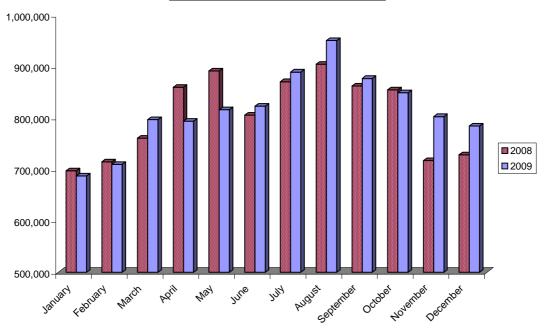

#### Table 10: Visitor Arrivals by Land, 2008 - 2009

#### VISITOR ARRIVALS

| <u>MONTH</u> | <u>2008</u> | <u>2009</u> | <u>%</u> |
|--------------|-------------|-------------|----------|
|              |             |             |          |
| JANUARY      | 697,249     | 687,098     | -1.5     |
| FEBRUARY     | 714,425     | 709,722     | -0.7     |
| MARCH        | 760,528     | 796,876     | +4.8     |
| APRIL        | 859,320     | 793,352     | -7.7     |
| MAY          | 891,114     | 815,991     | -8.4     |
| JUNE         | 805,403     | 823,050     | +2.2     |
| JULY         | 870,496     | 889,061     | +2.1     |
| AUGUST       | 904,502     | 950,450     | +5.1     |
| SEPTEMBER    | 861,983     | 876,643     | +1.7     |
| OCTOBER      | 854,513     | 849,154     | -0.6     |
| NOVEMBER     | 717,080     | 802,565     | +11.9    |
| DECEMBER     | 728,269     | 784,350     | +7.7     |
|              |             |             |          |
| TOTAL        | 9,664,882   | 9,778,312   | +1.2     |

VISITOR ARRIVALS BY LAND, 2008 - 2009