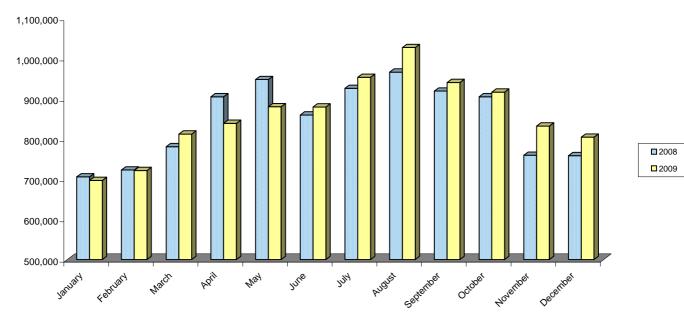

## Table 7: All Visitor Arrivals, 2008 - 2009

|                                                                                                                        |                                                                                                                    | <u>AIR</u>                                                                                                        |                                                                                                    |                                                                                                                | <u>SEA</u>                                                                                                    |                                                                                                       | LAND                                                                                                                             |                                                                                                                                  |                                                                                               | TOTAL                                                                                                                            |                                                                                                                                    |                                                                                              |
|------------------------------------------------------------------------------------------------------------------------|--------------------------------------------------------------------------------------------------------------------|-------------------------------------------------------------------------------------------------------------------|----------------------------------------------------------------------------------------------------|----------------------------------------------------------------------------------------------------------------|---------------------------------------------------------------------------------------------------------------|-------------------------------------------------------------------------------------------------------|----------------------------------------------------------------------------------------------------------------------------------|----------------------------------------------------------------------------------------------------------------------------------|-----------------------------------------------------------------------------------------------|----------------------------------------------------------------------------------------------------------------------------------|------------------------------------------------------------------------------------------------------------------------------------|----------------------------------------------------------------------------------------------|
| <u>MONTH</u>                                                                                                           | <u>2008</u>                                                                                                        | <u>2009</u>                                                                                                       | <u>%</u>                                                                                           | <u>2008</u>                                                                                                    | <u>2009</u>                                                                                                   | <u>%</u>                                                                                              | <u>2008</u>                                                                                                                      | <u>2009</u>                                                                                                                      | <u>%</u>                                                                                      | <u>2008</u>                                                                                                                      | <u>2009</u>                                                                                                                        | <u>%</u>                                                                                     |
| JANUARY<br>FEBRUARY<br>MARCH<br>APRIL<br>MAY<br>JUNE<br>JULY<br>AUGUST<br>SEPTEMBER<br>OCTOBER<br>NOVEMBER<br>DECEMBER | 7,921<br>7,863<br>10,086<br>13,691<br>16,273<br>16,283<br>18,058<br>17,003<br>16,695<br>16,350<br>12,169<br>12,547 | 9,104<br>11,153<br>13,946<br>14,335<br>15,942<br>15,306<br>17,051<br>15,937<br>15,052<br>14,241<br>9,840<br>8,806 | +14.9<br>+41.8<br>+38.3<br>+4.7<br>-2.0<br>-6.0<br>-5.6<br>-6.3<br>-9.8<br>-12.9<br>-19.1<br>-29.8 | 478<br>515<br>10,048<br>32,015<br>40,349<br>37,827<br>37,165<br>44,614<br>40,316<br>33,955<br>30,203<br>17,696 | 488<br>434<br>1,219<br>31,142<br>48,052<br>41,033<br>47,196<br>60,847<br>48,632<br>53,107<br>19,774<br>11,289 | +2.1<br>-15.7<br>-87.9<br>-2.7<br>+19.1<br>+8.5<br>+27.0<br>+36.4<br>+20.6<br>+56.4<br>-34.5<br>-36.2 | 697,249<br>714,425<br>760,528<br>859,320<br>891,114<br>805,403<br>870,496<br>904,502<br>861,983<br>854,513<br>717,080<br>728,269 | 687,098<br>709,722<br>796,876<br>793,352<br>815,991<br>823,050<br>889,061<br>950,450<br>876,643<br>849,154<br>802,565<br>784,350 | -1.5<br>-0.7<br>+4.8<br>-7.7<br>-8.4<br>+2.2<br>+2.1<br>+5.1<br>+1.7<br>-0.6<br>+11.9<br>+7.7 | 705,648<br>722,803<br>780,662<br>905,026<br>947,736<br>859,513<br>925,719<br>966,119<br>918,994<br>904,818<br>759,452<br>758,512 | 696,690<br>721,309<br>812,041<br>838,829<br>879,985<br>879,389<br>953,308<br>1,027,234<br>940,327<br>916,502<br>832,179<br>804,445 | -1.3<br>-0.2<br>+4.0<br>-7.3<br>-7.1<br>+2.3<br>+3.0<br>+6.3<br>+2.3<br>+1.3<br>+9.6<br>+6.1 |
| TOTAL                                                                                                                  | 164,939                                                                                                            | 160,713                                                                                                           | -2.6                                                                                               | 325,181                                                                                                        | 363,213                                                                                                       | +11.7                                                                                                 | 9,664,882                                                                                                                        | 9,778,312                                                                                                                        | +1.2                                                                                          | 10,155,002                                                                                                                       | 10,302,238                                                                                                                         | +1.4                                                                                         |

ALL VISITOR ARRIVALS, 2008 - 2009