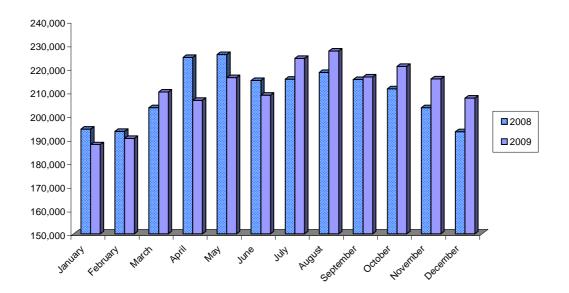

#### Table 11: Number of Motor Vehicles, 2008 - 2009

#### NUMBER OF MOTOR VEHICLES

| <u>MONTH</u> | 2008      | 2009      | %    |
|--------------|-----------|-----------|------|
|              |           |           |      |
| JANUARY      | 194,297   | 187,737   | -3.4 |
| FEBRUARY     | 193,335   | 190,392   | -1.5 |
| MARCH        | 203,455   | 210,071   | +3.3 |
| APRIL        | 224,708   | 206,506   | -8.1 |
| MAY          | 225,891   | 216,161   | -4.3 |
| JUNE         | 214,915   | 208,732   | -2.9 |
| JULY         | 215,455   | 224,269   | +4.1 |
| AUGUST       | 218,343   | 227,467   | +4.2 |
| SEPTEMBER    | 215,365   | 216,451   | +0.5 |
| OCTOBER      | 211,470   | 220,880   | +4.4 |
| NOVEMBER     | 203,388   | 215,633   | +6.0 |
| DECEMBER     | 193,194   | 207,531   | +7.4 |
|              |           |           |      |
| TOTAL        | 2,513,816 | 2,531,830 | +0.7 |

#### NUMBER OF MOTOR VEHICLES, 2008 - 2009