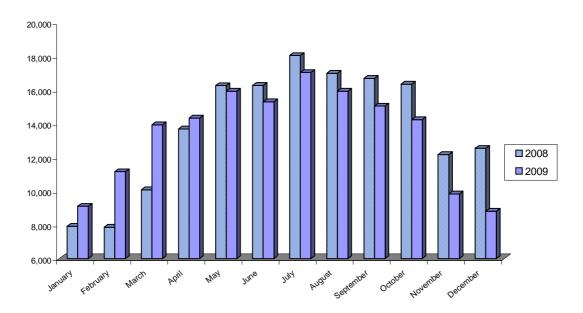

#### Table 9: Visitor Arrivals by Air, 2008 - 2009

|           | STAYING IN  | I GIBRALTAR |          | <u>IN TR</u> | ANSIT       | TOTAL    |             |             |          |
|-----------|-------------|-------------|----------|--------------|-------------|----------|-------------|-------------|----------|
| MONTH     | <u>2008</u> | <u>2009</u> | <u>%</u> | <u>2008</u>  | <u>2009</u> | <u>%</u> | <u>2008</u> | <u>2009</u> | <u>%</u> |
| JANUARY   | 3,508       | 3770        | +7.5     | 4,413        | 5,334       | +20.9    | 7,921       | 9,104       | +14.9    |
| FEBRUARY  | 3,398       | 4325        | +27.3    | 4,465        | 6,828       | +52.9    | 7,863       | 11,153      | +41.8    |
| MARCH     | 4,108       | 5669        | +38.0    | 5,978        | 8,277       | +38.5    | 10,086      | 13,946      | +38.3    |
| APRIL     | 5,844       | 5578        | -4.6     | 7,847        | 8,757       | +11.6    | 13,691      | 14,335      | +4.7     |
| MAY       | 6,362       | 5830        | -8.4     | 9,911        | 10,112      | +2.0     | 16,273      | 15,942      | -2.0     |
| JUNE      | 6,446       | 5838        | -9.4     | 9,837        | 9,468       | -3.8     | 16,283      | 15,306      | -6.0     |
| JULY      | 6,461       | 5803        | -10.2    | 11,597       | 11,248      | -3.0     | 18,058      | 17,051      | -5.6     |
| AUGUST    | 5,986       | 5428        | -9.3     | 11,017       | 10,509      | -4.6     | 17,003      | 15,937      | -6.3     |
| SEPTEMBER | 6,804       | 5856        | -13.9    | 9,891        | 9,196       | -7.0     | 16,695      | 15,052      | -9.8     |
| OCTOBER   | 6,204       | 5418        | -12.7    | 10,146       | 8,823       | -13.0    | 16,350      | 14,241      | -12.9    |
| NOVEMBER  | 4,622       | 3832        | -17.1    | 7,547        | 6,008       | -20.4    | 12,169      | 9,840       | -19.1    |
| DECEMBER  | 4,936       | 3380        | -31.5    | 7,611        | 5,426       | -28.7    | 12,547      | 8,806       | -29.8    |
| TOTAL     | 64,679      | 60,727      | -6.1     | 100,260      | 99,986      | -0.3     | 164,939     | 160,713     | -2.6     |

#### VISITOR ARRIVALS BY AIR, 2008 - 2009