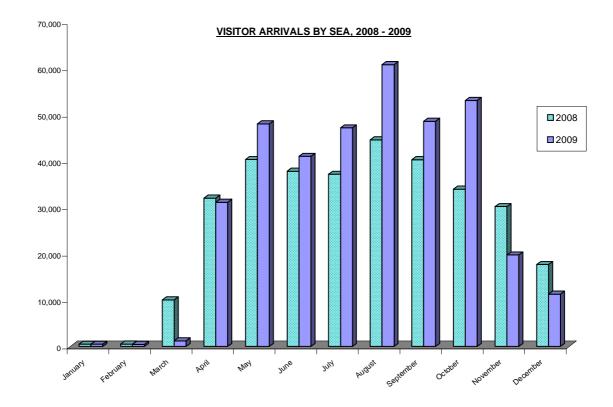

#### Table 8: Visitor Arrivals by Sea, 2008 - 2009

|                     | CRUISE SHIPS YACHTS |             |            |             |             | OTHER (i)      |             |             |                | TOTAL      |              |                |
|---------------------|---------------------|-------------|------------|-------------|-------------|----------------|-------------|-------------|----------------|------------|--------------|----------------|
| <u>MONTH</u>        | <u>2008</u>         | <u>2009</u> | <u>%</u>   | <u>2008</u> | <u>2009</u> | <u>%</u>       | <u>2008</u> | <u>2009</u> | <u>%</u>       | 2008       | <u>2009</u>  | <u>%</u>       |
| JANUARY<br>FEBRUARY | -                   | -           | -          | 287<br>458  | 361<br>401  | +25.8<br>-12.4 | 191<br>57   | 127<br>33   | -33.5<br>-42.1 | 478<br>515 | 488<br>434   | +2.1<br>-15.7  |
| MARCH               | -<br>9,253          | -<br>646    | -<br>-93.0 | 438<br>589  | 401<br>497  | -12.4          | 206         | 33<br>76    | -42.1          | 10,048     | 434<br>1,219 | -15.7<br>-87.9 |
| APRIL               | 30,795              | 30,059      | -2.4       | 1,130       | 984         | -12.9          | 90          | 99          | +10.0          | 32,015     | 31,142       | -2.7           |
| MAY                 | 38,483              | 46,369      | +20.5      | 1,668       | 1,563       | -6.3           | 198         | 120         | -39.4          | 40,349     | 48,052       | +19.1          |
| JUNE                | 35,825              | 39,298      | +9.7       | 1,889       | 1,622       | -14.1          | 113         | 113         | -              | 37,827     | 41,033       | +8.5           |
| JULY                | 34,994              | 45,548      | +30.2      | 2,038       | 1,532       | -24.8          | 133         | 116         | -12.8          | 37,165     | 47,196       | +27.0          |
| AUGUST              | 42,190              | 58,557      | +38.8      | 2,203       | 2,119       | -3.8           | 221         | 171         | -22.6          | 44,614     | 60,847       | +36.4          |
| SEPTEMBER           | 38,931              | 47,308      | +21.5      | 1,317       | 1,205       | -8.5           | 68          | 119         | +75.0          | 40,316     | 48,632       | +20.6          |
| OCTOBER             | 32,639              | 51,654      | +58.3      | 1,183       | 1,352       | +14.3          | 133         | 101         | -24.1          | 33,955     | 53,107       | +56.4          |
| NOVEMBER            | 29,127              | 18,220      | -37.4      | 993         | 1,470       | +48.0          | 83          | 84          | +1.2           | 30,203     | 19,774       | -34.5          |
| DECEMBER            | 17,141              | 10,540      | -38.5      | 460         | 596         | +29.6          | 95          | 153         | +61.1          | 17,696     | 11,289       | -36.2          |
|                     |                     |             |            |             |             |                |             |             |                |            |              |                |
| TOTAL               | 309,378             | 348,199     | +12.5      | 14,215      | 13,702      | -3.6           | 1,588       | 1,312       | -17.4          | 325,181    | 363,213      | +11.7          |

#### Note:

(i) Figure for December includes visitor arrivals by ferry from Algeciras