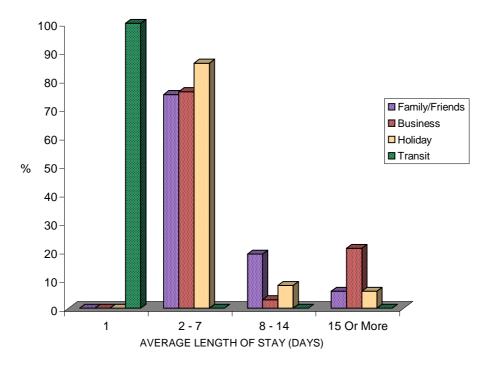

- (a) A large proportion of visitors departing by air from Gibraltar were UK nationals (88% of all air departures).
- (b) The average length of stay of visitors departing by air who had stayed in Gibraltar stood at 2.7 days.
- (c) 16% of visitors by the land frontier were British, as were 76% of cruise liner passengers.
- (d) 4% of visitors departing by air were Spanish and their main purpose of visit to Gibraltar was on transit.
- (e) 74% of excursionists by land were Spanish nationals.
- (f) 29% of excursionists arriving by coach were other EU nationals (excluding UK and Spanish nationals).

#### Table 3: Percentage of Visitors by Number of Days Spent in Gibraltar, 2009

#### LENGTH OF STAY

| CATEGORY       | <u>1</u> | <u>2 - 7</u> | <u>8 - 14</u> | <u>15 Or More</u> | <u>AVERAGE</u> |
|----------------|----------|--------------|---------------|-------------------|----------------|
| Air Departures |          |              |               |                   |                |
| Total          | 68       | 26           | 3             | 3                 | 2.7            |
| Family/Friends | -        | 75           | 19            | 6                 | 6.0            |
| Business       | -        | 76           | 3             | 21                | 4.8            |
| Holiday        | -        | 86           | 8             | 6                 | 6.0            |
| Transit        | 100      | -            | -             | -                 | 1.0            |

PERCENTAGE OF VISITORS BY NUMBER OF DAYS SPENT IN GIBRALTAR, 2009