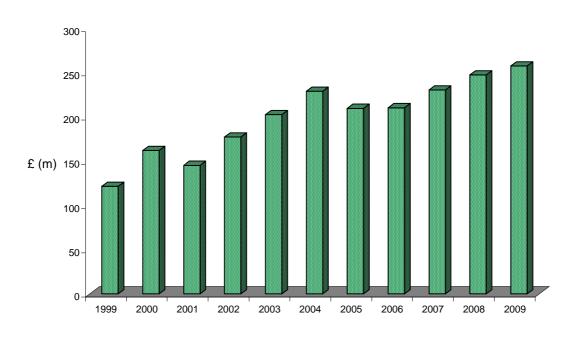

#### Table 5: Tourist Expenditure in Gibraltar (£ million), 1999 - 2009

|                               | <u>1999</u> | <u>2000</u> | <u>2001</u> | <u>2002</u> | <u>2003</u> | <u>2004</u> | <u>2005</u> | <u>2006</u> | <u>2007</u> | <u>2008</u> | <u>2009</u> |
|-------------------------------|-------------|-------------|-------------|-------------|-------------|-------------|-------------|-------------|-------------|-------------|-------------|
| Visitor Arrivals<br>at Hotels | 12.49       | 12.46       | 13.16       | 16.28       | 17.58       | 18.59       | 18.52       | 20.30       | 26.88       | 26.40       | 24.06       |
| Excursionists<br>from Morocco | 0.02        | 0.02        | 0.02        | 0.02        | 0.02        | -           | -           | -           | -           | -           | -           |
| Excursionists from Cruises    | 5.77        | 5.40        | 4.22        | 5.14        | 6.60        | 7.19        | 7.44        | 8.07        | 10.74       | 11.05       | 16.44       |
| Yacht Visitors                | 0.29        | 0.38        | 0.35        | 0.22        | 0.35        | 0.27        | 0.35        | 0.47        | 0.68        | 0.50        | 0.64        |
| Visitors in<br>Supplementary  |             |             |             |             |             |             |             |             |             |             |             |
| Accommodation                 | 5.15        | 4.91        | 5.99        | 9.35        | 9.57        | 12.93       | 14.31       | 13.75       | 14.85       | 11.75       | 12.67       |
| Visitors in Transit           | 0.34        | 0.44        | 1.56        | 1.85        | 1.05        | 1.53        | 0.57        | 0.76        | 1.02        | 1.48        | 1.92        |
| Excursionists<br>from Spain   | 97.51       | 138.40      | 120.00      | 144.53      | 167.42      | 188.65      | 168.58      | 167.15      | 176.41      | 196.33      | 201.86      |
| TOTAL                         | 121.57      | 162.01      | 145.31      | 177.38      | 202.58      | 229.15      | 209.77      | 210.50      | 230.58      | 247.51      | 257.59      |

#### TOURIST EXPENDITURE IN GIBRALTAR (£ million), 1999 - 2009

<u>Note</u>: The yearly totals have been rounded off and need not necessarily equal the sum of the rounded-off expenditure categories.