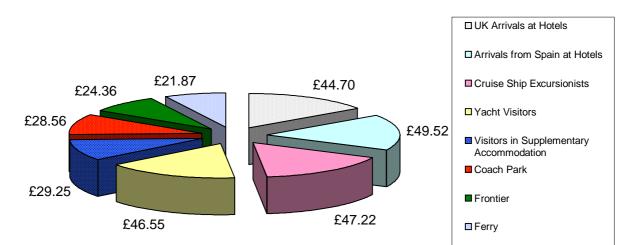

## Table 4: Expenditure Excluding Accommodation:Average Amount Spent per Person per Day, 2009

| CATEGORY                                   | Average Expenditure<br>per Person per Day |
|--------------------------------------------|-------------------------------------------|
| UK Arrivals at Hotels                      | £44.70                                    |
| Arrivals from Spain at Hotels              | £49.52                                    |
| Cruise Ship Excursionists                  | £47.22                                    |
| Yacht Visitors                             | £46.55                                    |
| Visitors in Supplementary<br>Accommodation | £29.25                                    |
| Excursionists from Spain                   |                                           |
| Coach Park<br>Frontier<br>Ferry            | £28.56<br>£24.36<br>£21.87                |

#### AVERAGE EXPENDITURE PER PERSON PER DAY