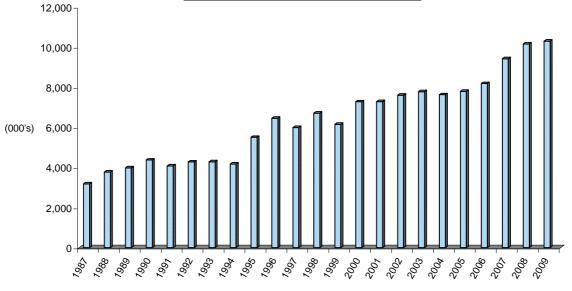

#### Table 6: Visitor Arrivals in Gibraltar, 1987 - 2009

| YEAR | AIR     | SEA     | LAND      | TOTAL      |
|------|---------|---------|-----------|------------|
| 1987 | 123,287 | 97,955  | 2,963,248 | 3,184,490  |
| 1988 | 156,075 | 85,539  | 3,529,005 | 3,770,619  |
| 1989 | 162,438 | 78,014  | 3,743,725 | 3,984,177  |
| 1990 | 132,468 | 84,815  | 4,155,975 | 4,373,258  |
| 1991 | 96,829  | 63,655  | 3,909,741 | 4,070,225  |
| 1992 | 87,826  | 92,312  | 4,096,033 | 4,276,171  |
| 1993 | 80,449  | 81,560  | 4,117,986 | 4,279,995  |
| 1994 | 70,180  | 87,857  | 4,011,370 | 4,169,407  |
| 1995 | 72,017  | 102,924 | 5,329,717 | 5,504,658  |
| 1996 | 66,219  | 113,988 | 6,270,235 | 6,450,442  |
| 1997 | 73,698  | 87,043  | 5,834,434 | 5,995,175  |
| 1998 | 76,477  | 111,172 | 6,516,934 | 6,704,583  |
| 1999 | 81,922  | 145,221 | 5,917,946 | 6,145,089  |
| 2000 | 85,255  | 159,097 | 7,031,221 | 7,275,573  |
| 2001 | 92,553  | 145,987 | 7,048,108 | 7,286,648  |
| 2002 | 96,439  | 136,910 | 7,375,112 | 7,608,461  |
| 2003 | 114,484 | 164,052 | 7,502,815 | 7,781,351  |
| 2004 | 134,497 | 182,677 | 7,311,555 | 7,628,729  |
| 2005 | 150,303 | 206,030 | 7,434,420 | 7,790,753  |
| 2006 | 143,914 | 225,567 | 7,815,661 | 8,185,142  |
| 2007 | 159,666 | 292,675 | 8,977,761 | 9,430,102  |
| 2008 | 164,939 | 325,181 | 9,664,882 | 10,155,002 |
| 2009 | 160,713 | 363,213 | 9,778,312 | 10,302,238 |

#### VISITOR ARRIVALS IN GIBRALTAR, 1987 - 2009

#### Note:

 (i) Persons entering Gibraltar via the land frontier includes non-Gibraltarian workers. The number of visitors by land in 2009, excluding such frontier workers, was estimated at 8,321,712