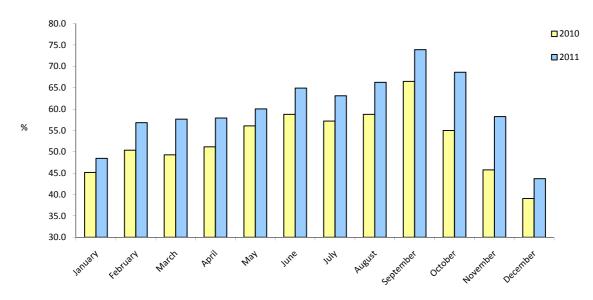

## **3.3** Room Occupancy Rates (All Arrivals), 2006 - 2011

|           | Room occupancy rates (%) |              |      |      |      |              |  |  |  |
|-----------|--------------------------|--------------|------|------|------|--------------|--|--|--|
|           | 2006                     | 2007         | 2008 | 2009 | 2010 | 2011         |  |  |  |
| January   | 45.1                     | 43.3         | 52.3 | 47.3 | 45.2 | 48.5         |  |  |  |
| February  | 53.0                     | 43.3<br>54.4 | 52.9 | 62.1 | 50.4 | 48.5<br>56.8 |  |  |  |
| March     | 65.1                     | 51.3         | 49.7 | 62.3 | 49.3 | 57.7         |  |  |  |
| April     | 60.3                     | 59.4         | 61.2 | 59.8 | 51.2 | 57.9         |  |  |  |
| May       | 62.6                     | 61.0         | 65.1 | 60.5 | 56.1 | 60.1         |  |  |  |
| June      | 68.6                     | 66.2         | 65.4 | 61.1 | 58.8 | 64.9         |  |  |  |
| July      | 64.0                     | 58.1         | 64.4 | 60.5 | 57.2 | 63.1         |  |  |  |
| August    | 56.7                     | 65.8         | 76.2 | 61.8 | 58.8 | 66.3         |  |  |  |
| September | 70.8                     | 71.9         | 73.5 | 65.6 | 66.5 | 73.9         |  |  |  |
| October   | 66.7                     | 69.3         | 70.7 | 60.0 | 55.0 | 68.7         |  |  |  |
| November  | 54.0                     | 55.4         | 53.9 | 47.8 | 45.8 | 58.3         |  |  |  |
| December  | 42.9                     | 38.8         | 41.9 | 40.3 | 39.1 | 43.7         |  |  |  |
| Total     | 59.2                     | 57.8         | 60.6 | 57.4 | 52.8 | 60.0         |  |  |  |

Room Occupancy Rates (All Arrivals), 2010 - 2011