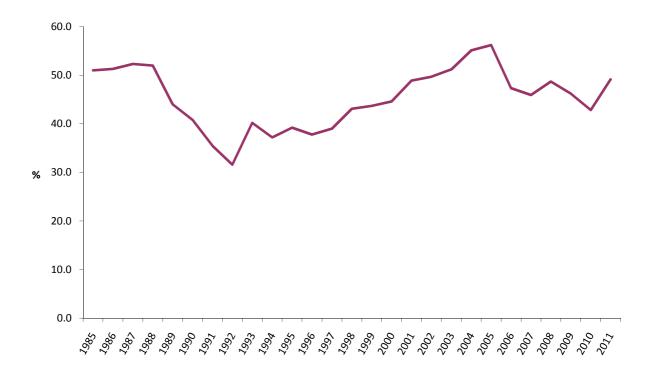

All Arrivals at Hotels, 1985 - 2011

Room Occupancy Rates (All Arrivals), 1992 - 2011

Sleeper Occupancy Rates (All Arrivals), 1985 - 2011

Average Length of Stay (All Arrivals), 1985 - 2011

|           | Room nights sold (000's) |       |       |       |       |  |  |  |
|-----------|--------------------------|-------|-------|-------|-------|--|--|--|
|           | 2005                     | 2006  | 2007  | 2008  | 2009  |  |  |  |
| January   | 8.4                      | 7.6   | 8.2   | 9.8   | 8.5   |  |  |  |
| February  | 10.7                     | 8.2   | 9.3   | 9.3   | 10.1  |  |  |  |
| March     | 9.9                      | 11.0  | 9.7   | 9.3   | 11.4  |  |  |  |
| April     | 10.7                     | 10.0  | 10.8  | 11.1  | 10.5  |  |  |  |
| May       | 11.3                     | 10.6  | 11.3  | 12.2  | 11.0  |  |  |  |
| June      | 10.7                     | 11.3  | 11.8  | 11.9  | 10.8  |  |  |  |
| July      | 10.1                     | 10.9  | 10.7  | 12.1  | 11.0  |  |  |  |
| August    | 10.3                     | 9.7   | 12.1  | 14.0  | 11.2  |  |  |  |
| September | 11.4                     | 11.7  | 13.1  | 13.1  | 11.5  |  |  |  |
| October   | 12.1                     | 11.4  | 13.1  | 12.9  | 11.0  |  |  |  |
| November  | 9.0                      | 8.9   | 10.2  | 9.5   | 8.4   |  |  |  |
| December  | 7.0                      | 7.3   | 7.3   | 7.5   | 7.4   |  |  |  |
| Total     | 121.6                    | 118.6 | 127.4 | 132.6 | 122.9 |  |  |  |

## **1.1** General Analysis, 1985 - 2011

|      | All visitors      |     |     |                   |           |     |                      |                              |
|------|-------------------|-----|-----|-------------------|-----------|-----|----------------------|------------------------------|
|      | (000's) %         |     |     | (0)               | (000's) % |     |                      |                              |
| Year | Total<br>arrivals | RNO | RNS | Room<br>occupancy | GNO       | GNS | Sleeper<br>occupancy | Average<br>length<br>of stay |
| 1985 | 55,119            | n/a | n/a | n/a               | 552       | 282 | 51.0                 | 5.1                          |
| 1986 | 56,525            | n/a | n/a | n/a               | 519       | 266 | 51.3                 | 4.6                          |
| 1987 | 64,349            | n/a | n/a | n/a               | 535       | 278 | 52.3                 | 4.3                          |
| 1988 | 64,942            | n/a | n/a | 61.3              | 551       | 286 | 52.0                 | 4.4                          |
| 1989 | 67,934            | n/a | n/a | 53.3              | 501       | 220 | 44.0                 | 3.2                          |
| 1990 | 64,793            | n/a | n/a | 51.3              | 481       | 197 | 40.8                 | 3.0                          |
| 1991 | 43,193            | n/a | n/a | 50.6              | 502       | 178 | 35.5                 | 4.1                          |
| 1992 | 40,986            | 237 | 98  | 41.2              | 497       | 157 | 31.6                 | 3.8                          |
| 1993 | 39,123            | 195 | 94  | 48.4              | 391       | 157 | 40.2                 | 4.0                          |
| 1994 | 37,851            | 199 | 89  | 44.5              | 401       | 149 | 37.2                 | 3.9                          |
| 1995 | 45,056            | 192 | 88  | 46.1              | 369       | 144 | 39.2                 | 3.2                          |
| 1996 | 46,142            | 191 | 83  | 43.3              | 372       | 141 | 37.8                 | 3.1                          |
| 1997 | 48,420            | 190 | 90  | 47.3              | 370       | 144 | 39.0                 | 3.0                          |
| 1998 | 41,616            | 173 | 93  | 53.6              | 335       | 145 | 43.1                 | 3.5                          |
| 1999 | 42,031            | 179 | 99  | 55.3              | 351       | 154 | 43.7                 | 3.7                          |
| 2000 | 48,949            | 179 | 105 | 58.9              | 368       | 164 | 44.6                 | 3.4                          |
| 2001 | 53,776            | 179 | 115 | 64.2              | 366       | 179 | 48.9                 | 3.3                          |
| 2002 | 59,417            | 183 | 118 | 64.4              | 367       | 182 | 49.7                 | 3.1                          |
| 2003 | 61,743            | 186 | 119 | 64.2              | 367       | 188 | 51.2                 | 3.0                          |
| 2004 | 61,710            | 186 | 126 | 68.2              | 366       | 202 | 55.1                 | 3.3                          |
| 2005 | 58,796            | 177 | 122 | 68.6              | 349       | 196 | 56.2                 | 3.3                          |
| 2006 | 59,194            | 200 | 119 | 59.2              | 406       | 192 | 47.3                 | 3.2                          |
| 2007 | 63,691            | 220 | 127 | 57.8              | 434       | 200 | 45.9                 | 3.1                          |
| 2008 | 69,630            | 219 | 133 | 60.6              | 425       | 207 | 48.7                 | 3.0                          |
| 2009 | 64,691            | 214 | 123 | 57.4              | 416       | 192 | 46.2                 | 3.0                          |
| 2010 | 58,692            | 215 | 113 | 52.8              | 415       | 178 | 42.8                 | 3.0                          |
| 2011 | 60,615            | 209 | 126 | 60.0              | 402       | 198 | 49.2                 | 3.3                          |