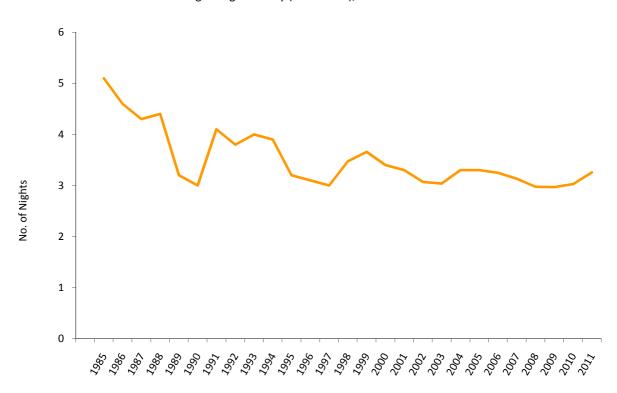

All Arrivals at Hotels, 1985 - 2011

Room Occupancy Rates (All Arrivals), 1992 - 2011

Sleeper Occupancy Rates (All Arrivals), 1985 - 2011

Average Length of Stay (All Arrivals), 1985 - 2011

|           | Room nights sold (000's) |       |       |       |       |  |  |  |
|-----------|--------------------------|-------|-------|-------|-------|--|--|--|
|           | 2005                     | 2006  | 2007  | 2008  | 2009  |  |  |  |
| January   | 8.4                      | 7.6   | 8.2   | 9.8   | 8.5   |  |  |  |
| February  | 10.7                     | 8.2   | 9.3   | 9.3   | 10.1  |  |  |  |
| March     | 9.9                      | 11.0  | 9.7   | 9.3   | 11.4  |  |  |  |
| April     | 10.7                     | 10.0  | 10.8  | 11.1  | 10.5  |  |  |  |
| May       | 11.3                     | 10.6  | 11.3  | 12.2  | 11.0  |  |  |  |
| June      | 10.7                     | 11.3  | 11.8  | 11.9  | 10.8  |  |  |  |
| July      | 10.1                     | 10.9  | 10.7  | 12.1  | 11.0  |  |  |  |
| August    | 10.3                     | 9.7   | 12.1  | 14.0  | 11.2  |  |  |  |
| September | 11.4                     | 11.7  | 13.1  | 13.1  | 11.5  |  |  |  |
| October   | 12.1                     | 11.4  | 13.1  | 12.9  | 11.0  |  |  |  |
| November  | 9.0                      | 8.9   | 10.2  | 9.5   | 8.4   |  |  |  |
| December  | 7.0                      | 7.3   | 7.3   | 7.5   | 7.4   |  |  |  |
| Total     | 121.6                    | 118.6 | 127.4 | 132.6 | 122.9 |  |  |  |

## **1.1** General Analysis, 1985 - 2011

|      | All visitors      |     |     |                   |           |     |                      |                              |
|------|-------------------|-----|-----|-------------------|-----------|-----|----------------------|------------------------------|
|      | (000's) %         |     |     | (0)               | (000's) % |     |                      |                              |
| Year | Total<br>arrivals | RNO | RNS | Room<br>occupancy | GNO       | GNS | Sleeper<br>occupancy | Average<br>length<br>of stay |
| 1985 | 55,119            | n/a | n/a | n/a               | 552       | 282 | 51.0                 | 5.1                          |
| 1986 | 56,525            | n/a | n/a | n/a               | 519       | 266 | 51.3                 | 4.6                          |
| 1987 | 64,349            | n/a | n/a | n/a               | 535       | 278 | 52.3                 | 4.3                          |
| 1988 | 64,942            | n/a | n/a | 61.3              | 551       | 286 | 52.0                 | 4.4                          |
| 1989 | 67,934            | n/a | n/a | 53.3              | 501       | 220 | 44.0                 | 3.2                          |
| 1990 | 64,793            | n/a | n/a | 51.3              | 481       | 197 | 40.8                 | 3.0                          |
| 1991 | 43,193            | n/a | n/a | 50.6              | 502       | 178 | 35.5                 | 4.1                          |
| 1992 | 40,986            | 237 | 98  | 41.2              | 497       | 157 | 31.6                 | 3.8                          |
| 1993 | 39,123            | 195 | 94  | 48.4              | 391       | 157 | 40.2                 | 4.0                          |
| 1994 | 37,851            | 199 | 89  | 44.5              | 401       | 149 | 37.2                 | 3.9                          |
| 1995 | 45,056            | 192 | 88  | 46.1              | 369       | 144 | 39.2                 | 3.2                          |
| 1996 | 46,142            | 191 | 83  | 43.3              | 372       | 141 | 37.8                 | 3.1                          |
| 1997 | 48,420            | 190 | 90  | 47.3              | 370       | 144 | 39.0                 | 3.0                          |
| 1998 | 41,616            | 173 | 93  | 53.6              | 335       | 145 | 43.1                 | 3.5                          |
| 1999 | 42,031            | 179 | 99  | 55.3              | 351       | 154 | 43.7                 | 3.7                          |
| 2000 | 48,949            | 179 | 105 | 58.9              | 368       | 164 | 44.6                 | 3.4                          |
| 2001 | 53,776            | 179 | 115 | 64.2              | 366       | 179 | 48.9                 | 3.3                          |
| 2002 | 59,417            | 183 | 118 | 64.4              | 367       | 182 | 49.7                 | 3.1                          |
| 2003 | 61,743            | 186 | 119 | 64.2              | 367       | 188 | 51.2                 | 3.0                          |
| 2004 | 61,710            | 186 | 126 | 68.2              | 366       | 202 | 55.1                 | 3.3                          |
| 2005 | 58,796            | 177 | 122 | 68.6              | 349       | 196 | 56.2                 | 3.3                          |
| 2006 | 59,194            | 200 | 119 | 59.2              | 406       | 192 | 47.3                 | 3.2                          |
| 2007 | 63,691            | 220 | 127 | 57.8              | 434       | 200 | 45.9                 | 3.1                          |
| 2008 | 69,630            | 219 | 133 | 60.6              | 425       | 207 | 48.7                 | 3.0                          |
| 2009 | 64,691            | 214 | 123 | 57.4              | 416       | 192 | 46.2                 | 3.0                          |
| 2010 | 58,692            | 215 | 113 | 52.8              | 415       | 178 | 42.8                 | 3.0                          |
| 2011 | 60,615            | 209 | 126 | 60.0              | 402       | 198 | 49.2                 | 3.3                          |