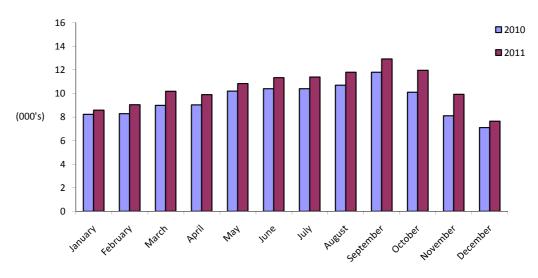

## **2.3** Room Nights Sold and Offered (All Arrivals), 2010 - 2011

|           | Room night | s sold (000's) | Room nights | offered (000's) |
|-----------|------------|----------------|-------------|-----------------|
|           | 2010       | 2011           | 2010        | 2011            |
| January   | 8.2        | 8.6            | 18.2        | 17.7            |
| February  | 8.3        | 9.0            | 16.4        | 15.9            |
| March     | 9.0        | 10.2           | 18.2        | 17.7            |
| April     | 9.0        | 9.9            | 17.6        | 17.1            |
| May       | 10.2       | 10.8           | 18.3        | 18.0            |
| June      | 10.4       | 11.3           | 17.6        | 17.5            |
| July      | 10.4       | 11.4           | 18.1        | 18.1            |
| August    | 10.7       | 11.8           | 18.1        | 17.8            |
| September | 11.8       | 12.9           | 17.7        | 17.5            |
| October   | 10.1       | 12.0           | 18.4        | 17.4            |
| November  | 8.1        | 9.9            | 17.7        | 17.0            |
| December  | 7.1        | 7.6            | 18.3        | 17.5            |
| Total     | 113.3      | 125.6          | 214.8       | 209.2           |

Room Nights Sold (All Arrivals), 2010 - 2011

(i) Yearly totals have been rounded off and need not necessarily equal the sum of the rounded-off monthly figures.

|           | Room nights sold (000's) |      |      |      |      |  |  |  |
|-----------|--------------------------|------|------|------|------|--|--|--|
|           | 2005                     | 2006 | 2007 | 2008 | 2009 |  |  |  |
| January   | 5.1                      | 4.2  | 4.5  | 5.0  | 4.8  |  |  |  |
| February  | 6.7                      | 4.6  | 4.2  | 4.7  | 5.7  |  |  |  |
| March     | 6.3                      | 6.1  | 5.8  | 4.8  | 6.7  |  |  |  |
| April     | 7.1                      | 6.1  | 6.2  | 6.0  | 6.7  |  |  |  |
| May       | 7.8                      | 7.0  | 6.0  | 6.6  | 6.4  |  |  |  |
| June      | 7.8                      | 7.9  | 6.3  | 6.4  | 6.9  |  |  |  |
| July      | 6.3                      | 6.7  | 6.3  | 6.4  | 6.7  |  |  |  |
| August    | 6.8                      | 6.9  | 7.1  | 6.6  | 5.9  |  |  |  |
| September | 7.5                      | 8.3  | 7.3  | 6.9  | 6.8  |  |  |  |
| October   | 8.1                      | 8.4  | 7.7  | 7.0  | 6.8  |  |  |  |
| November  | 5.3                      | 6.1  | 5.3  | 5.5  | 4.4  |  |  |  |
| December  | 4.0                      | 4.2  | 4.0  | 3.9  | 3.6  |  |  |  |
| Total     | 78.7                     | 76.5 | 70.6 | 69.8 | 71.7 |  |  |  |