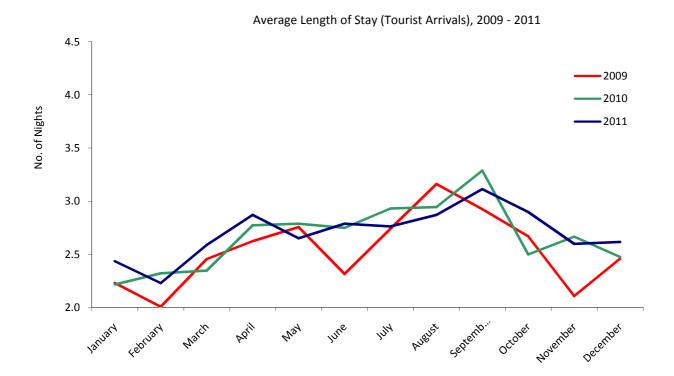

| 3.6 | 3.4 | 3.7 | 3.4 | 3.8 | 3.6 | 3.3 | 3.8 | 4.0 | 3.8 | 3.0 | 3.6   |
| 2006 | 3.0                             | 3.1 | 2.9 | 3.0 | 2.8 | 3.2 | 3.8 | 3.9 | 3.7 | 3.4 | 3.0 | 3.0 | 3.2   |
| 2007 | 2.9                             | 3.2 | 2.9 | 3.2 | 3.0 | 2.9 | 2.7 | 2.8 | 3.1 | 2.9 | 2.4 | 2.6 | 2.9   |
| 2008 | 2.1                             | 2.2 | 2.2 | 2.5 | 2.7 | 2.9 | 2.5 | 3.2 | 3.0 | 2.8 | 2.4 | 2.6 | 2.6   |
| 2009 | 2.2                             | 2.0 | 2.5 | 2.6 | 2.8 | 2.3 | 2.7 | 3.2 | 2.9 | 2.7 | 2.1 | 2.5 | 2.5   |
| 2010 | 2.2                             | 2.3 | 2.3 | 2.8 | 2.8 | 2.7 | 2.9 | 2.9 | 3.3 | 2.5 | 2.7 | 2.5 | 2.7   |
| 2011 | 2.4                             | 2.2 | 2.6 | 2.9 | 2.7 | 2.8 | 2.8 | 2.9 | 3.1 | 2.9 | 2.6 | 2.6 | 2.7   |



29

#### 8: Summary

### 8.1 Summary of Hotel Statistics, 1985 - 2011

|      | Arrivals at hotels | Guest nights sold | % Sleeper occupancy | Av. Length of stay (nights) |
|------|--------------------|-------------------|---------------------|-----------------------------|
| 1985 | 55,119             | 281,525           | 51.0                | 5.1                         |
| 1986 | 56,525             | 266,223           | 51.3                | 4.6                         |
| 1987 | 64,349             | 279,377           | 52.3                | 4.3                         |
| 1988 | 64,942             | 286,295           | 52.0                | 4.4                         |
| 1989 | 67,934             | 220,083           | 44.0                | 3.2                         |
| 1990 | 64,7