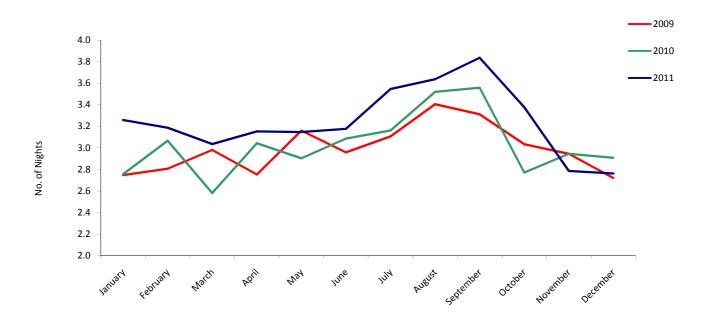

3.5 | 2.9 | 3.3   |
| 2006     | 2.8 | 2.9                             | 3.1 | 3.1 | 3.0 | 3.4 | 3.8 | 3.8 | 3.6 | 3.4 | 3.1 | 3.0 | 3.2   |
| 2007     | 3.1 | 3.5                             | 3.3 | 3.4 | 2.8 | 3.1 | 3.2 | 3.3 | 3.4 | 3.1 | 2.8 | 2.6 | 3.1   |
| 2008     | 2.8 | 2.7                             | 2.6 | 2.9 | 2.8 | 3.3 | 3.0 | 3.2 | 3.3 | 3.2 | 2.9 | 2.7 | 3.0   |
| 2009     | 2.7 | 2.8                             | 3.0 | 2.8 | 3.2 | 3.0 | 3.1 | 3.4 | 3.3 | 3.0 | 2.5 | 2.7 | 3.0   |
| 2010     | 2.8 | 3.1                             | 2.6 | 3.0 | 2.9 | 3.1 | 3.2 | 3.5 | 3.6 | 2.8 | 2.9 | 2.9 | 3.0   |
| 2011     | 3.3 | 3.2                             | 3.0 | 3.2 | 3.1 | 3.2 | 3.5 | 3.6 | 3.8 | 3.4 | 2.8 | 2.8 | 3.3   |

Average Length of Stay (All Arrivals), 2009 - 2011



### 7: Average Length of Stay (Nights)

## 7.2 Average Length of Stay Per Person (Tourist Arrivals), 2000-2011

|      | Average length of stay (nights) |     |     |     |     |     |     |     |     |     |     |     |       |
|------|---------------------------------|-----|-----|-----|-----|-----|-----|-----|-----|-----|-----|-----|-------|
| Year | Jan                             | Feb | Mar | Apr | May | Jun | Jul | Aug | Sep | Oct | Nov | Dec | Total |
| 2000 | 2.6                             | 3.0 | 2.9 | 3.1 | 3.5 | 3.1 | 3.5 | 3.3 | 3.3 | 2.7 | 2.8 | 2.7 | 3.1   |
| 2001 | 2.6                             | 3.2 | 3.0 | 2.9 | 3.1 | 3.5 | 3.1 | 3.0 | 3.4 | 3.3 | 2.6 | 2.6 | 3.1   |
| 2002 | 2.8                             | 2.7 | 3.0 | 3.1 | 3.0 | 3.4 | 3.0 | 3.1 | 3.2 | 3.2 | 2.7