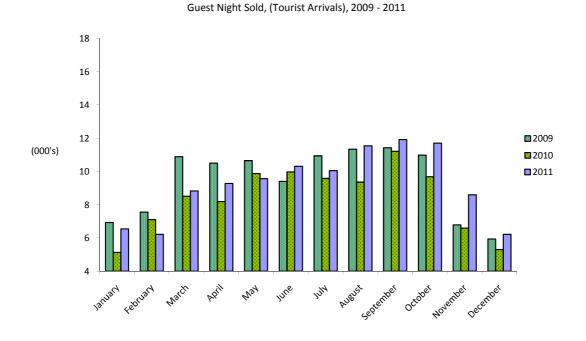

#### 6: Guest Nights Sold

|           | Guest ni | ghts sold (000's) |       |
|-----------|----------|-------------------|-------|
|           | 2009     | 2010              | 2011  |
| January   | 6.9      | 5.1               | 6.5   |
| February  | 7.6      | 7.1               | 6.2   |
| March     | 10.9     | 8.5               | 8.8   |
| April     | 10.5     | 8.2               | 9.3   |
| May       | 10.7     | 9.9               | 9.6   |
| June      | 9.4      | 10.0              | 10.3  |
| July      | 10.9     | 9.6               | 10.0  |
| August    | 11.3     | 9.4               | 11.5  |
| September | 11.4     | 11.2              | 11.9  |
| October   | 11.0     | 9.7               | 11.7  |
| November  | 6.8      | 6.6               | 8.6   |
| December  | 5.9      | 5.3               | 6.6   |
| Total     | 113.3    | 100.5             | 111.1 |

### 6.7 Guest Nights Sold (Tourist Arrivals), 2009 - 2011

(i) Yearly totals have been rounded off and need not necessarily equal the sum of the rounded-off monthly figures.