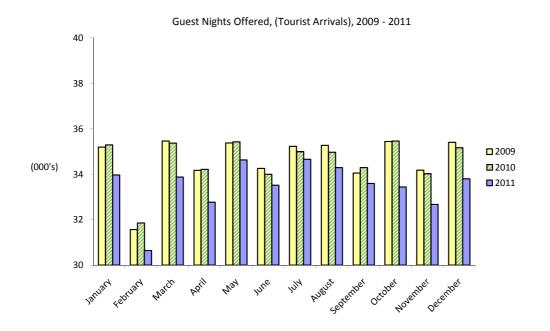

### 6: Guest Nights Sold Offered

## 6.8 Guest Nights Offered (Tourist Arrivals), 2009 - 2011

|           | Guest nigh | nts offered (000's) |       |
|-----------|------------|---------------------|-------|
|           | 2009       | 2010                | 2011  |
| January   | 35.2       | 35.3                | 34.0  |
| February  | 31.6       | 31.9                | 30.6  |
| March     | 35.5       | 35.4                | 33.9  |
| April     | 34.2       | 34.2                | 32.8  |
| May       | 35.4       | 35.4                | 34.6  |
| June      | 34.3       | 34.0                | 33.5  |
| July      | 35.2       | 35.0                | 34.7  |
| August    | 35.3       | 35.0                | 34.3  |
| September | 34.0       | 34.3                | 33.6  |
| October   | 35.4       | 35.5                | 33.4  |
| November  | 34.2       | 34.0                | 32.7  |
| December  | 35.4       | 35.2                | 33.8  |
| Total     | 415.6      | 415.0               | 401.8 |

(i) Yearly totals have been rounded off and need not necessarily equal the sum of the rounded-off monthly figures.