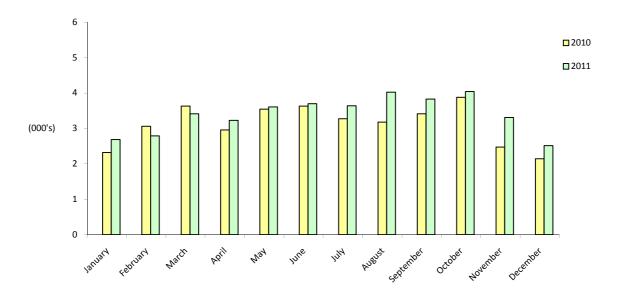

### **4.8** Number of Arrivals by Month (Tourist Arrivals), 2006 - 2011

|            |      | Ν    | lumber of arrivals | (000's) |      |      |
|------------|------|------|--------------------|---------|------|------|
|            | 2006 | 2007 | 2008               | 2009    | 2010 | 2011 |
| January    | 2.5  | 2.4  | 3.2                | 3.1     | 2.3  | 2.7  |
| February   | 2.6  | 2.3  | 3.0                | 3.8     | 3.1  | 2.8  |
| ,<br>March | 3.6  | 3.1  | 3.5                | 4.4     | 3.6  | 3.4  |
| April      | 3.6  | 3.1  | 4.1                | 4.0     | 3.0  | 3.2  |
| May        | 4.2  | 3.4  | 4.2                | 3.9     | 3.5  | 3.6  |
| June       | 3.9  | 3.7  | 3.8                | 4.1     | 3.6  | 3.7  |
| July       | 3.2  | 3.6  | 4.3                | 4.0     | 3.3  | 3.6  |
| August     | 3.2  | 3.8  | 3.8                | 3.6     | 3.2  | 4.0  |
| September  | 3.8  | 4.0  | 4.0                | 3.9     | 3.4  | 3.8  |
| October    | 3.9  | 4.6  | 4.1                | 4.1     | 3.9  | 4.0  |
| November   | 3.0  | 3.5  | 3.5                | 3.2     | 2.5  | 3.3  |
| December   | 2.2  | 2.3  | 2.5                | 2.4     | 2.1  | 2.5  |
| Total      | 39.8 | 39.8 | 44.0               | 44.5    | 37.5 | 40.8 |

Tourist Arrivals at Hotels, 2010 - 2011

(i) Yearly totals have been rounded off and need not necessarily equal the sum of the rounded-off monthly figures.