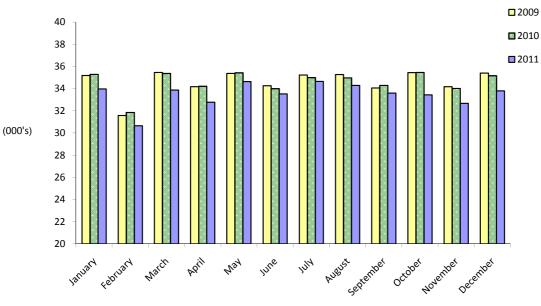

## **5.8** All Arrivals Guest Nights Offered, 2009 - 2011

|           | Guest nigh | nts offered (000's) |       |
|-----------|------------|---------------------|-------|
|           | 2009       | 2010                | 2011  |
| January   | 35.2       | 35.3                | 34.0  |
| February  | 31.6       | 31.9                | 30.6  |
| March     | 35.5       | 35.4                | 33.9  |
| April     | 34.2       | 34.2                | 32.8  |
| May       | 35.4       | 35.4                | 34.6  |
| June      | 34.3       | 34.0                | 33.5  |
| July      | 35.2       | 35.0                | 34.7  |
| August    | 35.3       | 35.0                | 34.3  |
| September | 34.0       | 34.3                | 33.6  |
| October   | 35.4       | 35.5                | 33.4  |
| November  | 34.2       | 34.0                | 32.7  |
| December  | 35.4       | 35.2                | 33.8  |
| Total     | 415.6      | 415.0               | 401.8 |

Guest Nights Offered, (All Arrivals), 2009 - 2011

Notes: