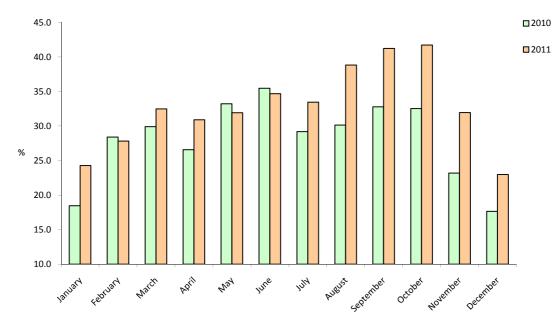

### **3.4** Room Occupancy Rates (Tourist Arrivals), 2006 - 2011

|           | Room occupancy rates (%) |      |      |      |      |      |  |  |  |
|-----------|--------------------------|------|------|------|------|------|--|--|--|
|           | 2006                     | 2007 | 2008 | 2009 | 2010 | 2011 |  |  |  |
| January   | 24.7                     | 23.9 | 26.6 | 27.0 | 18.5 | 24.3 |  |  |  |
| February  | 29.9                     | 24.8 | 26.7 | 35.2 | 28.4 | 27.8 |  |  |  |
| March     | 35.8                     | 30.8 | 25.7 | 36.9 | 29.9 | 32.5 |  |  |  |
| April     | 36.9                     | 34.0 | 33.3 | 37.9 | 26.6 | 30.9 |  |  |  |
| May       | 41.7                     | 32.2 | 35.2 | 35.2 | 33.2 | 31.9 |  |  |  |
| June      | 47.8                     | 35.4 | 35.4 | 38.9 | 35.5 | 34.7 |  |  |  |
| July      | 39.4                     | 34.4 | 33.9 | 37.0 | 29.2 | 33.5 |  |  |  |
| August    | 40.5                     | 38.3 | 35.8 | 32.6 | 30.2 | 38.8 |  |  |  |
| September | 50.3                     | 40.0 | 38.8 | 39.0 | 32.8 | 41.2 |  |  |  |
| October   | 48.8                     | 40.7 | 38.3 | 37.2 | 32.5 | 41.7 |  |  |  |
| November  | 36.8                     | 29.1 | 30.9 | 25.2 | 23.2 | 31.9 |  |  |  |
| December  | 24.9                     | 21.3 | 22.0 | 19.7 | 17.6 | 23.0 |  |  |  |
| Total     | 38.2                     | 32.1 | 31.9 | 33.5 | 28.1 | 32.7 |  |  |  |

Room Occupancy Rates (Tourist Arrivals), 2010 - 2011