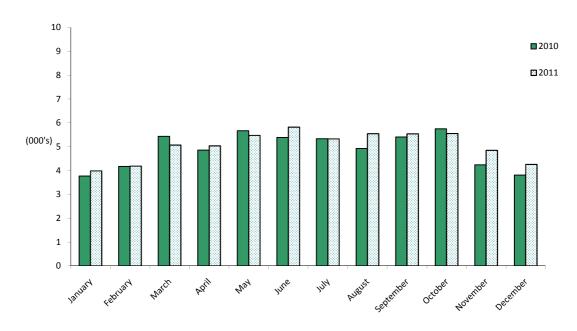

### 4.7 Number of Arrivals by Month (All Arrivals), 2006 - 2011

|           |      | ١    | Number of arrivals | (000's) |      |      |
|-----------|------|------|--------------------|---------|------|------|
|           | 2006 | 2007 | 2008               | 2009    | 2010 | 2011 |
| January   | 4.3  | 3.9  | 5.0                | 4.7     | 3.8  | 4.0  |
| February  | 4.5  | 4.1  | 5.1                | 5.3     | 4.2  | 4.2  |
| March     | 5.5  | 4.6  | 5.4                | 5.8     | 5.4  | 5.1  |
| April     | 5.3  | 5.0  | 6.1                | 6.0     | 4.9  | 5.0  |
| May       | 5.7  | 5.9  | 6.9                | 5.6     | 5.7  | 5.5  |
| June      | 5.5  | 5.7  | 5.7                | 5.7     | 5.4  | 5.8  |
| July      | 5.0  | 5.4  | 6.4                | 5.7     | 5.3  | 5.3  |
| August    | 4.5  | 6.3  | 7.1                | 5.7     | 4.9  | 5.5  |
| September | 5.4  | 6.3  | 6.5                | 5.6     | 5.4  | 5.5  |
| October   | 5.4  | 6.8  | 6.4                | 5.7     | 5.7  | 5.6  |
| November  | 4.4  | 5.5  | 4.9                | 4.9     | 4.2  | 4.8  |
| December  | 3.8  | 4.3  | 4.3                | 4.1     | 3.8  | 4.3  |
| Total     | 59.2 | 63.7 | 69.6               | 64.7    | 58.7 | 60.6 |

All Arrivals at Hotels, 2010 - 2011

Note: