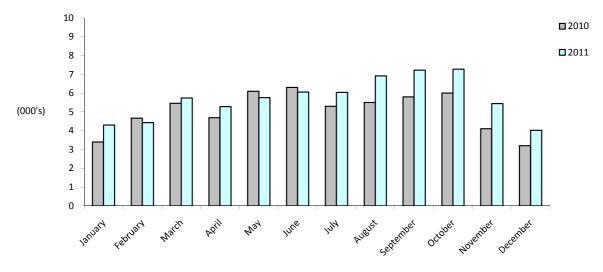

## **2.6** Room Nights Sold and Offered (Tourist Arrivals), 2010 - 2011

|           | Room night | s sold (000's) | Room nights | offered (000's) |
|-----------|------------|----------------|-------------|-----------------|
|           | 2010       | 2011           | 2010        | 2011            |
| January   | 3.4        | 4.3            | 18.2        | 17.7            |
| February  | 4.7        | 4.4            | 16.4        | 15.9            |
| March     | 5.5        | 5.7            | 18.2        | 17.7            |
| April     | 4.7        | 5.3            | 17.6        | 17.1            |
| May       | 6.1        | 5.8            | 18.3        | 18.0            |
| June      | 6.3        | 6.1            | 17.6        | 17.5            |
| July      | 5.3        | 6.0            | 18.1        | 18.1            |
| August    | 5.5        | 6.9            | 18.1        | 17.8            |
| September | 5.8        | 7.2            | 17.7        | 17.5            |
| October   | 6.0        | 7.3            | 18.4        | 17.4            |
| November  | 4.1        | 5.4            | 17.7        | 17.0            |
| December  | 3.2        | 4.0            | 18.3        | 17.5            |
| Total     | 60.4       | 68.5           | 214.8       | 209.2           |