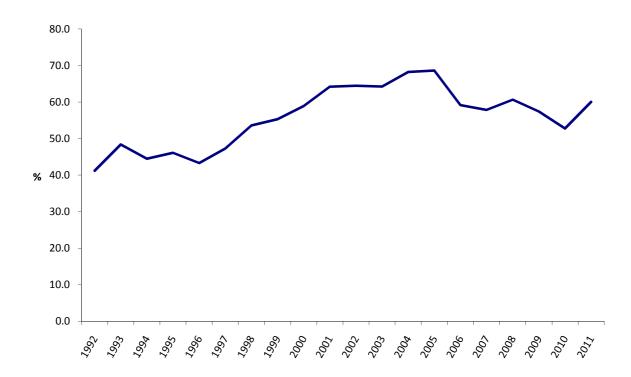

All Arrivals at Hotels, 1985 - 2011

Room Occupancy Rates (All Arrivals), 1992 - 2011

Sleeper Occupancy Rates (All Arrivals), 1985 - 2011

Average Length of Stay (All Arrivals), 1985 - 2011

|           | Room nights sold (000's) |       |       |       |       |  |  |  |
|-----------|--------------------------|-------|-------|-------|-------|--|--|--|
|           | 2005                     | 2006  | 2007  | 2008  | 2009  |  |  |  |
| January   | 8.4                      | 7.6   | 8.2   | 9.8   | 8.5   |  |  |  |
| February  | 10.7                     | 8.2   | 9.3   | 9.3   | 10.1  |  |  |  |
| March     | 9.9                      | 11.0  | 9.7   | 9.3   | 11.4  |  |  |  |
| April     | 10.7                     | 10.0  | 10.8  | 11.1  | 10.5  |  |  |  |
| May       | 11.3                     | 10.6  | 11.3  | 12.2  | 11.0  |  |  |  |
| June      | 10.7                     | 11.3  | 11.8  | 11.9  | 10.8  |  |  |  |
| July      | 10.1                     | 10.9  | 10.7  | 12.1  | 11.0  |  |  |  |
| August    | 10.3                     | 9.7   | 12.1  | 14.0  | 11.2  |  |  |  |
| September | 11.4                     | 11.7  | 13.1  | 13.1  | 11.5  |  |  |  |
| October   | 12.1                     | 11.4  | 13.1  | 12.9  | 11.0  |  |  |  |
| November  | 9.0                      | 8.9   | 10.2  | 9.5   | 8.4   |  |  |  |
| December  | 7.0                      | 7.3   | 7.3   | 7.5   | 7.4   |  |  |  |
| Total     | 121.6                    | 118.6 | 127.4 | 132.6 | 122.9 |  |  |  |

## **1.1** General Analysis, 1985 - 2011

|      | All visitors      |     |     |                   |           |     |                      |                              |
|------|-------------------|-----|-----|-------------------|-----------|-----|----------------------|------------------------------|
|      | (000's) %         |     |     | (0)               | (000's) % |     |                      |                              |
| Year | Total<br>arrivals | RNO | RNS | Room<br>occupancy | GNO       | GNS | Sleeper<br>occupancy | Average<br>length<br>of stay |
| 1985 | 55,119            | n/a | n/a | n/a               | 552       | 282 | 51.0                 | 5.1                          |
| 1986 | 56,525            | n/a | n/a | n/a               | 519       | 266 | 51.3                 | 4.6                          |
| 1987 | 64,349            | n/a | n/a | n/a               | 535       | 278 | 52.3                 | 4.3                          |
| 1988 | 64,942            | n/a | n/a | 61.3              | 551       | 286 | 52.0                 | 4.4                          |
| 1989 | 67,934            | n/a | n/a | 53.3              | 501       | 220 | 44.0                 | 3.2                          |
| 1990 | 64,793            | n/a | n/a | 51.3              | 481       | 197 | 40.8                 | 3.0                          |
| 1991 | 43,193            | n/a | n/a | 50.6              | 502       | 178 | 35.5                 | 4.1                          |
| 1992 | 40,986            | 237 | 98  | 41.2              | 497       | 157 | 31.6                 | 3.8                          |
| 1993 | 39,123            | 195 | 94  | 48.4              | 391       | 157 | 40.2                 | 4.0                          |
| 1994 | 37,851            | 199 | 89  | 44.5              | 401       | 149 | 37.2                 | 3.9                          |
| 1995 | 45,056            | 192 | 88  | 46.1              | 369       | 144 | 39.2                 | 3.2                          |
| 1996 | 46,142            | 191 | 83  | 43.3              | 372       | 141 | 37.8                 | 3.1                          |
| 1997 | 48,420            | 190 | 90  | 47.3              | 370       | 144 | 39.0                 | 3.0                          |
| 1998 | 41,616            | 173 | 93  | 53.6              | 335       | 145 | 43.1                 | 3.5                          |
| 1999 | 42,031            | 179 | 99  | 55.3              | 351       | 154 | 43.7                 | 3.7                          |
| 2000 | 48,949            | 179 | 105 | 58.9              | 368       | 164 | 44.6                 | 3.4                          |
| 2001 | 53,776            | 179 | 115 | 64.2              | 366       | 179 | 48.9                 | 3.3                          |
| 2002 | 59,417            | 183 | 118 | 64.4              | 367       | 182 | 49.7                 | 3.1                          |
| 2003 | 61,743            | 186 | 119 | 64.2              | 367       | 188 | 51.2                 | 3.0                          |
| 2004 | 61,710            | 186 | 126 | 68.2              | 366       | 202 | 55.1                 | 3.3                          |
| 2005 | 58,796            | 177 | 122 | 68.6              | 349       | 196 | 56.2                 | 3.3                          |
| 2006 | 59,194            | 200 | 119 | 59.2              | 406       | 192 | 47.3                 | 3.2                          |
| 2007 | 63,691            | 220 | 127 | 57.8              | 434       | 200 | 45.9                 | 3.1                          |
| 2008 | 69,630            | 219 | 133 | 60.6              | 425       | 207 | 48.7                 | 3.0                          |
| 2009 | 64,691            | 214 | 123 | 57.4              | 416       | 192 | 46.2                 | 3.0                          |
| 2010 | 58,692            | 215 | 113 | 52.8              | 415       | 178 | 42.8                 | 3.0                          |
| 2011 | 60,615            | 209 | 126 | 60.0              | 402       | 198 | 49.2                 | 3.3                          |