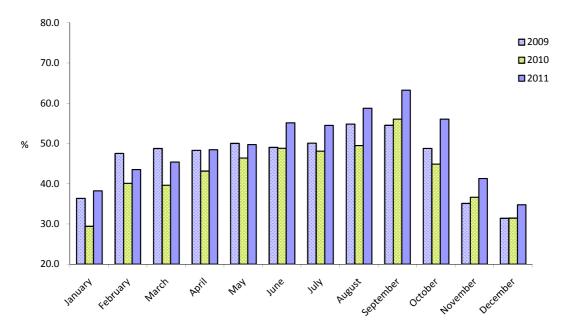

### 5: Sleeper Occupancy Rates

## **5.9** Sleeper Occupancy Rates (All Arrivals), 2009 - 2011

|           | Sleeper oc | cupancy rates (%) |      |
|-----------|------------|-------------------|------|
|           | 2009       | 2010              | 2011 |
| January   | 36.4       | 29.4              | 38.2 |
| February  | 47.5       | 40.1              | 43.5 |
| March     | 48.8       | 39.6              | 45.4 |
| April     | 48.3       | 43.1              | 48.5 |
| May       | 50.0       | 46.4              | 49.7 |
| June      | 49.1       | 48.8              | 55.1 |
| July      | 50.1       | 48.1              | 54.5 |
| August    | 54.8       | 49.5              | 58.8 |
| September | 54.5       | 56.1              | 63.2 |
| October   | 48.8       | 44.9              | 56.1 |
| November  | 35.1       | 36.7              | 41.3 |
| December  | 31.4       | 31.5              | 34.8 |
| Total     | 46.2       | 42.8              | 49.2 |

% Sleeper Occupancy Rates, (All Arrivals), 2009 - 2011

(i) Yearly totals have been rounded off and need not necessarily equal the sum of the rounded-off monthly figures.