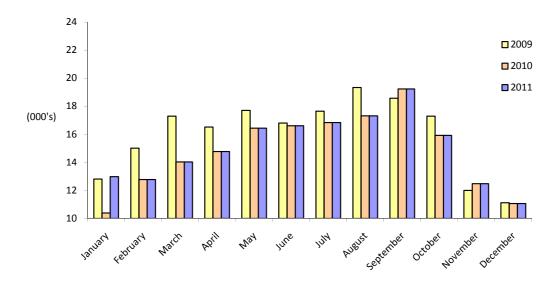

## 5.7 Guest Nights Sold, (All Arrivals), 2009 - 2011

|           | Guest ni | ghts sold (000's) |       |
|-----------|----------|-------------------|-------|
|           | 2009     | 2010              | 2011  |
| January   | 12.8     | 10.4              | 13.0  |
| February  | 15.0     | 12.8              | 13.3  |
| March     | 17.3     | 14.0              | 15.4  |
| April     | 16.5     | 14.8              | 15.9  |
| May       | 17.7     | 16.4              | 17.2  |
| June      | 16.8     | 16.6              | 18.5  |
| July      | 17.6     | 16.8              | 18.9  |
| August    | 19.3     | 17.3              | 20.2  |
| September | 18.6     | 19.2              | 21.2  |
| October   | 17.3     | 15.9              | 18.7  |
| November  | 12.0     | 12.5              | 13.5  |
| December  | 11.1     | 11.1              | 11.7  |
| Total     | 192.1    | 177.8             | 197.5 |

Guest Night Sold, (All Arrivals), 2009 - 2011

*(i)* Yearly totals have been rounded off and need not necessarily equal the sum of the rounded-off monthly figures.