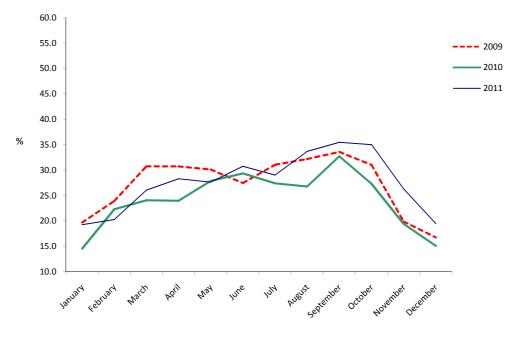

### 6: Sleeper Occupancy Rates

|           | Sleeper occupancy rates (%) |      |      |  |  |  |  |
|-----------|-----------------------------|------|------|--|--|--|--|
|           | 2009                        | 2010 | 2011 |  |  |  |  |
| January   | 19.7                        | 14.5 | 19.2 |  |  |  |  |
| February  | 23.9                        | 22.3 | 20.3 |  |  |  |  |
| March     | 30.7                        | 24.1 | 26.1 |  |  |  |  |
| April     | 30.7                        | 23.9 | 28.3 |  |  |  |  |
| May       | 30.1                        | 27.9 | 27.6 |  |  |  |  |
| June      | 27.5                        | 29.3 | 30.8 |  |  |  |  |
| July      | 31.1                        | 27.4 | 29.0 |  |  |  |  |
| August    | 32.2                        | 26.8 | 33.7 |  |  |  |  |
| September | 33.6                        | 32.7 | 35.5 |  |  |  |  |
| October   | 31.0                        | 27.3 | 35.0 |  |  |  |  |
| November  | 19.9                        | 19.4 | 26.3 |  |  |  |  |
| December  | 16.8                        | 15.1 | 19.5 |  |  |  |  |
| Total     | 27.3                        | 24.2 | 27.6 |  |  |  |  |

### 6.9 Sleeper Occupancy Rates (Tourist Arrivals), 2009 - 2011

(i) Yearly totals have been rounded off and need not necessarily equal the sum of the rounded-off monthly figures.