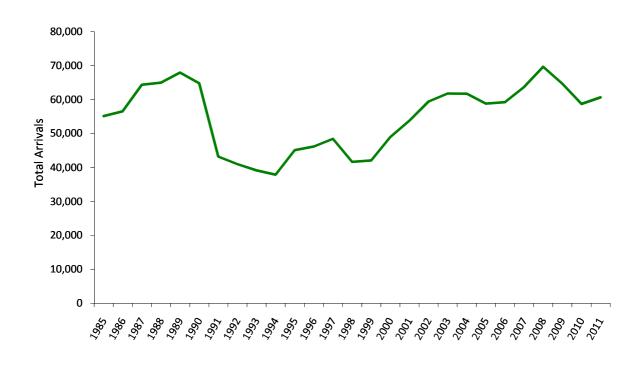

All Arrivals at Hotels, 1985 - 2011

Room Occupancy Rates (All Arrivals), 1992 - 2011

Sleeper Occupancy Rates (All Arrivals), 1985 - 2011

Average Length of Stay (All Arrivals), 1985 - 2011

|           | Room nights sold (000's) |       |       |       |       |  |  |  |
|-----------|--------------------------|-------|-------|-------|-------|--|--|--|
|           | 2005                     | 2006  | 2007  | 2008  | 2009  |  |  |  |
| January   | 8.4                      | 7.6   | 8.2   | 9.8   | 8.5   |  |  |  |
| February  | 10.7                     | 8.2   | 9.3   | 9.3   | 10.1  |  |  |  |
| March     | 9.9                      | 11.0  | 9.7   | 9.3   | 11.4  |  |  |  |
| April     | 10.7                     | 10.0  | 10.8  | 11.1  | 10.5  |  |  |  |
| May       | 11.3                     | 10.6  | 11.3  | 12.2  | 11.0  |  |  |  |
| June      | 10.7                     | 11.3  | 11.8  | 11.9  | 10.8  |  |  |  |
| July      | 10.1                     | 10.9  | 10.7  | 12.1  | 11.0  |  |  |  |
| August    | 10.3                     | 9.7   | 12.1  | 14.0  | 11.2  |  |  |  |
| September | 11.4                     | 11.7  | 13.1  | 13.1  | 11.5  |  |  |  |
| October   | 12.1                     | 11.4  | 13.1  | 12.9  | 11.0  |  |  |  |
| November  | 9.0                      | 8.9   | 10.2  | 9.5   | 8.4   |  |  |  |
| December  | 7.0                      | 7.3   | 7.3   | 7.5   | 7.4   |  |  |  |
| Total     | 121.6                    | 118.6 | 127.4 | 132.6 | 122.9 |  |  |  |

## **1.1** General Analysis, 1985 - 2011

|      | All visitors      |     |     |                   |           |     |                      |                              |
|------|-------------------|-----|-----|-------------------|-----------|-----|----------------------|------------------------------|
|      | (000's) %         |     |     | (0)               | (000's) % |     |                      |                              |
| Year | Total<br>arrivals | RNO | RNS | Room<br>occupancy | GNO       | GNS | Sleeper<br>occupancy | Average<br>length<br>of stay |
| 1985 | 55,119            | n/a | n/a | n/a               | 552       | 282 | 51.0                 | 5.1                          |
| 1986 | 56,525            | n/a | n/a | n/a               | 519       | 266 | 51.3                 | 4.6                          |
| 1987 | 64,349            | n/a | n/a | n/a               | 535       | 278 | 52.3                 | 4.3                          |
| 1988 | 64,942            | n/a | n/a | 61.3              | 551       | 286 | 52.0                 | 4.4                          |
| 1989 | 67,934            | n/a | n/a | 53.3              | 501       | 220 | 44.0                 | 3.2                          |
| 1990 | 64,793            | n/a | n/a | 51.3              | 481       | 197 | 40.8                 | 3.0                          |
| 1991 | 43,193            | n/a | n/a | 50.6              | 502       | 178 | 35.5                 | 4.1                          |
| 1992 | 40,986            | 237 | 98  | 41.2              | 497       | 157 | 31.6                 | 3.8                          |
| 1993 | 39,123            | 195 | 94  | 48.4              | 391       | 157 | 40.2                 | 4.0                          |
| 1994 | 37,851            | 199 | 89  | 44.5              | 401       | 149 | 37.2                 | 3.9                          |
| 1995 | 45,056            | 192 | 88  | 46.1              | 369       | 144 | 39.2                 | 3.2                          |
| 1996 | 46,142            | 191 | 83  | 43.3              | 372       | 141 | 37.8                 | 3.1                          |
| 1997 | 48,420            | 190 | 90  | 47.3              | 370       | 144 | 39.0                 | 3.0                          |
| 1998 | 41,616            | 173 | 93  | 53.6              | 335       | 145 | 43.1                 | 3.5                          |
| 1999 | 42,031            | 179 | 99  | 55.3              | 351       | 154 | 43.7                 | 3.7                          |
| 2000 | 48,949            | 179 | 105 | 58.9              | 368       | 164 | 44.6                 | 3.4                          |
| 2001 | 53,776            | 179 | 115 | 64.2              | 366       | 179 | 48.9                 | 3.3                          |
| 2002 | 59,417            | 183 | 118 | 64.4              | 367       | 182 | 49.7                 | 3.1                          |
| 2003 | 61,743            | 186 | 119 | 64.2              | 367       | 188 | 51.2                 | 3.0                          |
| 2004 | 61,710            | 186 | 126 | 68.2              | 366       | 202 | 55.1                 | 3.3                          |
| 2005 | 58,796            | 177 | 122 | 68.6              | 349       | 196 | 56.2                 | 3.3                          |
| 2006 | 59,194            | 200 | 119 | 59.2              | 406       | 192 | 47.3                 | 3.2                          |
| 2007 | 63,691            | 220 | 127 | 57.8              | 434       | 200 | 45.9                 | 3.1                          |
| 2008 | 69,630            | 219 | 133 | 60.6              | 425       | 207 | 48.7                 | 3.0                          |
| 2009 | 64,691            | 214 | 123 | 57.4              | 416       | 192 | 46.2                 | 3.0                          |
| 2010 | 58,692            | 215 | 113 | 52.8              | 415       | 178 | 42.8                 | 3.0                          |
| 2011 | 60,615            | 209 | 126 | 60.0              | 402       | 198 | 49.2                 | 3.3                          |