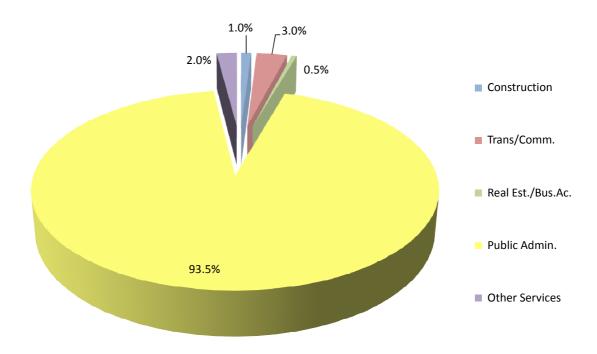

All Employee Jobs in the Public Sector by Industry and Nationality

All Employee Jobs in the Ministry of Defence by Sex and Nationality

Full-Time Employee Jobs in Government Departments by Industry, Sex and