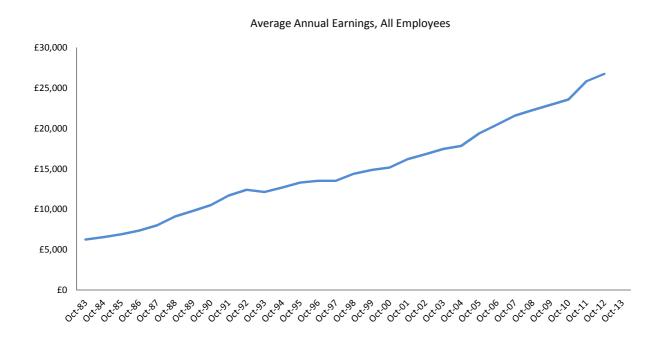

| Tables |                                                                            | Page |
|--------|----------------------------------------------------------------------------|------|
| 10.    | Movement in Juvenile Average Weekly Earnings, October 1983 - October 2013  |      |
| 10.1   | Weekly-Paid Full-Time Juvenile Male Employee Jobs                          | 46   |
| 10.2   | Weekly-Paid Full-Time Juvenile Female Employee Jobs                        | 47   |
| 11.    | Movement in Average Adult Monthly Earnings, October 1983 - October 2013    |      |
| 11.1   | Monthly-Paid Full-Time Adult Male Employee Jobs                            | 48   |
| 11.2   | Monthly-Paid Full-Time Adult Female Employee Jobs                          | 49   |
| 11.3   | Monthly-Paid Part-Time Adult Male Employee Jobs                            | 50   |
| 11.4   | Monthly-Paid Part-Time Adult Female Employee Jobs                          | 51   |
| 12.    | Movement in Average Juvenile Monthly Earnings, October 1983 - October 2013 |      |
| 12.1   | Monthly-Paid Full-Time Juvenile Male Employee Jobs                         | 52   |
| 12.2   | Monthly-Paid Full-Time Juvenile Female Employee Jobs                       | 53   |
| 13.    | Average Annual Earnings, All Employee Jobs                                 |      |
| 13.1   | Distribution of Average Annual Male Earnings, October 2013                 | 54   |
| 13.2   | Distribution of Average Annual Female Earnings, October 2013               | 55   |
| 13.3   | Distribution of Average Annual Earnings, October 2013                      | 56   |
| 13.4   | Average Annual Earnings and Index, October 1983 - October 2013             | 57   |
| 14.    | Total Number of Employee Jobs, October 1983 - October 2013                 |      |
| 14.1   | Number of Employee Jobs                                                    | 58   |
| 14.2   | Number of Employee Jobs (Graph October 1983 - October 2013)                | 59   |
| 15.    | Number of Employee Jobs, October 2013                                      |      |
| 15.1   | Employee Jobs by S.I.C (92) Industry Sections                              | 60   |

#### **Average Earnings October 2013**

 Average gross annual earnings in respect of all employee jobs increased by 4.6%, from £26,747.34 in October 2012 to £27,986.64 in October 2013.