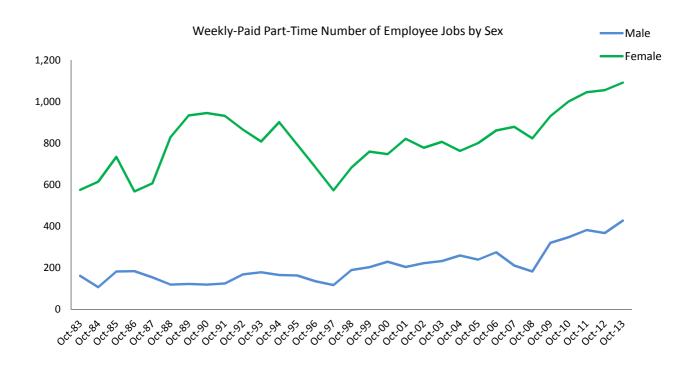

#### Part-time employee jobs

- Part-time adult employee jobs grew by 3.5% (+110) from 3,146 in October 2012 to 3,256 in October 2013.
- Monthly-paid part-time adult employee jobs rose slightly by 0.8% from 1,722 to 1,736 over the period. There was job growth of 8.5% for monthly-paid part-time adult male employees, with gains mainly in Other Services (+15) and Hotels and Restaurants (+11) compared to October 2012. The number of monthly-paid part-time adult female jobs decreased by 1.0% from 1,392 to 1,378, with the largest job losses in the Real Estate & Business Activities industry, down by 153 (-49.5%) over the period, due to the reclassification of the school lunch assistants. This was partially offset by an increase of 91 in the Public Administration and Defence industry.
- Weekly-paid part-time adult employee jobs grew by 6.7% from 1,424 to 1,520 compared to October 2012. Weekly-paid part-time adult male jobs increased by 16.3% from 368 to 428, with the largest growth in the Wholesale and Retail Trade and Construction industries, up by 43 and 30 jobs respectively over the year. This was offset by a fall of 16 male part-time jobs in the Real Estate & Business Activities industry over the period. Weekly-paid part-time adult female jobs increased by 3.4% from 1,056 to 1,092, with jobs in the Hotels and Restaurants, Wholesale and Retail Trade and Education industries growing by 40, 15 and 14 respectively over the year. This increase was offset by a decrease of 28 jobs in the Other Services industry over the period.