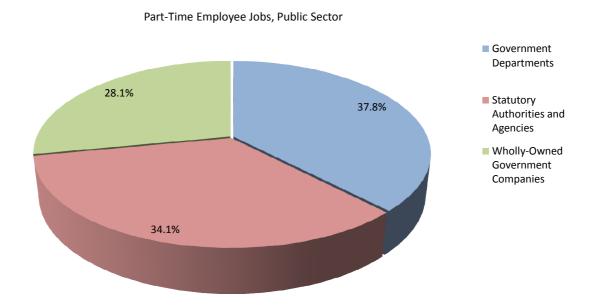

#### Part-time employee jobs

- Part-time adult employee jobs grew by 3.5% (+110) from 3,146 in October 2012 to 3,256 in October 2013.
- Monthly-paid part-time adult employee jobs rose slightly by 0.8% from 1,722 to 1,736 over the period. There was job growth of 8.5% for monthly-paid part-time adult male employees, with gains mainly in Other Services (+15) and Hotels and Restaurants (+11) compared to October 2012. The number of monthly-paid part-time adult female jobs decreased by 1.0% from 1,392 to 1,378, with the largest job losses in the Real Estate & Business Activities industry, down by 153 (-49.5%) over the period, due to the reclassification of the school lunch assistants. This was partially offset by an increase of 91 in the Public Administration and Defence industry.
- Weekly-paid part-time adult employee jobs grew by 6.7% from 1,424 to 1,520 compared to October 2012. Weekly-paid part-time adult male jobs increased by 16.3% from 368 to 428, with the largest growth in the Wholesale and Retail Trade and Construction industries, up by 43 and 30 jobs respectively over the year. This was offset by a fall of 16 male part-time jobs in the Real Estate & Business Activities industry over the period. Weekly-paid part-time adult female jobs increased by 3.4% from 1,056 to 1,092, with jobs in the Hotels and Restaurants, Wholesale and Retail Trade and Education industries growing by 40, 15 and 14 respectively over the year. This increase was offset by a decrease of 28 jobs in the Other Services industry over the period.