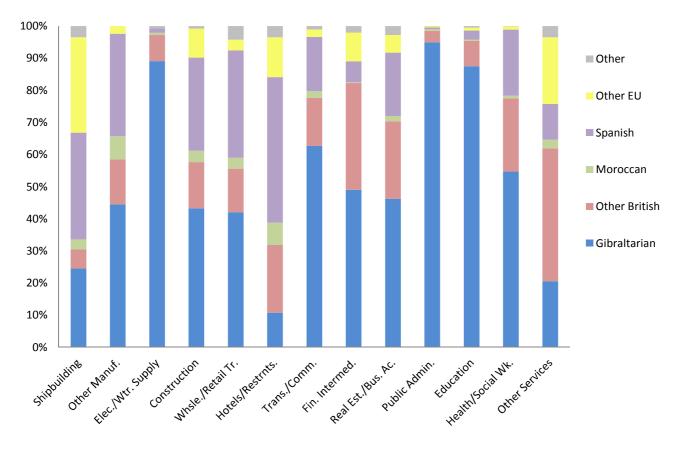

| 993          | 673           | 5        | 132     | 181      | 42    | 2,026  |
| Real Estate & Business Activities | 1,220        | 637           | 43       | 521     | 145      | 74    | 2,640  |
| Public Administration             | 2,148        | 79            | 12       | 12      | 8        | 3     | 2,262  |
| Education                         | 872          | 79            | 4        | 28      | 9        | 5     | 997    |
| Health and Social Work            | 1,101        | 459           | 16       | 414     | 21       | 2     | 2,013  |
| Other Services                    | 858          | 1,727         | 111      | 464     | 869      | 146   | 4,175  |
| Total                             | 10,857       | 4,947         | 522      | 4,262   | 1,819    | 500   | 22,907 |





# 5: All Employee Jobs, Public Sector and Ministry of Defence, October 2013

Table 5.1 All Employee Jobs in the Public Sector by Industry, Sex and Nationality

|                    | Male         |               |          |         |          |       |       |  |
|--------------------|--------------|---------------|----------|---------|----------|-------|-------|--|
|                    | Gibraltarian | Other British | Moroccan | Spanish | Other EU | Other | Total |  |
| Elec./Wtr. Supply  | 153          | 3             | _        | 3       | _        | 2     | 161   |  |
| Construction       | 392          | 11            | 13       | 15      | 2        | _     | 433   |  |
| Trans./Comm.       | 153          | 10            | 7        | 15      | 1        | _     | 186   |  |
| Real E