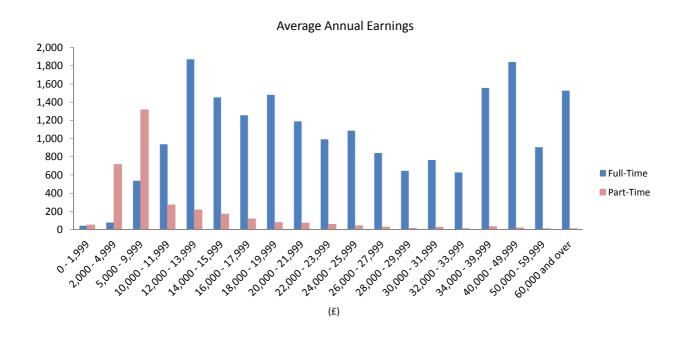

| Tables |                                                                            | Page |
|--------|----------------------------------------------------------------------------|------|
| 10.    | Movement in Juvenile Average Weekly Earnings, October 1983 - October 2013  |      |
| 10.1   | Weekly-Paid Full-Time Juvenile Male Employee Jobs                          | 46   |
| 10.2   | Weekly-Paid Full-Time Juvenile Female Employee Jobs                        | 47   |
| 11.    | Movement in Average Adult Monthly Earnings, October 1983 - October 2013    |      |
| 11.1   | Monthly-Paid Full-Time Adult Male Employee Jobs                            | 48   |
| 11.2   | Monthly-Paid Full-Time Adult Female Employee Jobs                          | 49   |
| 11.3   | Monthly-Paid Part-Time Adult Male Employee Jobs                            | 50   |
| 11.4   | Monthly-Paid Part-Time Adult Female Employee Jobs                          | 51   |
| 12.    | Movement in Average Juvenile Monthly Earnings, October 1983 - October 2013 |      |
| 12.1   | Monthly-Paid Full-Time Juvenile Male Employee Jobs                         | 52   |
| 12.2   | Monthly-Paid Full-Time Juvenile Female Employee Jobs                       | 53   |
| 13.    | Average Annual Earnings, All Employee Jobs                                 |      |
| 13.1   | Distribution of Average Annual Male Earnings, October 2013                 | 54   |
| 13.2   | Distribution of Average Annual Female Earnings, October 2013               | 55   |
| 13.3   | Distribution of Average Annual Earnings, October 2013                      | 56   |
| 13.4   | Average Annual Earnings and Index, October 1983 - October 2013             | 57   |
| 14.    | Total Number of Employee Jobs, October 1983 - October 2013                 |      |
| 14.1   | Number of Employee Jobs                                                    | 58   |
| 14.2   | Number of Employee Jobs (Graph October 1983 - October 2013)                | 59   |
| 15.    | Number of Employee Jobs, October 2013                                      |      |
| 15.1   | Employee Jobs by S.I.C (92) Industry Sections                              | 60   |