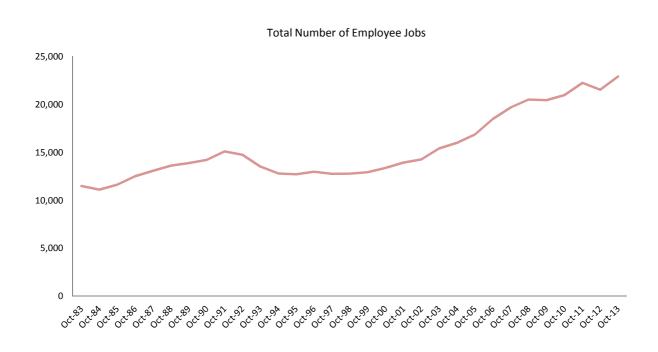

| Tables |                                                                            | Page |
|--------|----------------------------------------------------------------------------|------|
| 10.    | Movement in Juvenile Average Weekly Earnings, October 1983 - October 2013  |      |
| 10.1   | Weekly-Paid Full-Time Juvenile Male Employee Jobs                          | 46   |
| 10.2   | Weekly-Paid Full-Time Juvenile Female Employee Jobs                        | 47   |
| 11.    | Movement in Average Adult Monthly Earnings, October 1983 - October 2013    |      |
| 11.1   | Monthly-Paid Full-Time Adult Male Employee Jobs                            | 48   |
| 11.2   | Monthly-Paid Full-Time Adult Female Employee Jobs                          | 49   |
| 11.3   | Monthly-Paid Part-Time Adult Male Employee Jobs                            | 50   |
| 11.4   | Monthly-Paid Part-Time Adult Female Employee Jobs                          | 51   |
| 12.    | Movement in Average Juvenile Monthly Earnings, October 1983 - October 2013 |      |
| 12.1   | Monthly-Paid Full-Time Juvenile Male Employee Jobs                         | 52   |
| 12.2   | Monthly-Paid Full-Time Juvenile Female Employee Jobs                       | 53   |
| 13.    | Average Annual Earnings, All Employee Jobs                                 |      |
| 13.1   | Distribution of Average Annual Male Earnings, October 2013                 | 54   |
| 13.2   | Distribution of Average Annual Female Earnings, October 2013               | 55   |
| 13.3   | Distribution of Average Annual Earnings, October 2013                      | 56   |
| 13.4   | Average Annual Earnings and Index, October 1983 - October 2013             | 57   |
| 14.    | Total Number of Employee Jobs, October 1983 - October 2013                 |      |
| 14.1   | Number of Employee Jobs                                                    | 58   |
| 14.2   | Number of Employee Jobs (Graph October 1983 - October 2013)                | 59   |
| 15.    | Number of Employee Jobs, October 2013                                      |      |
| 15.1   | Employee Jobs by S.I.C (92) Industry Sections                              | 60   |