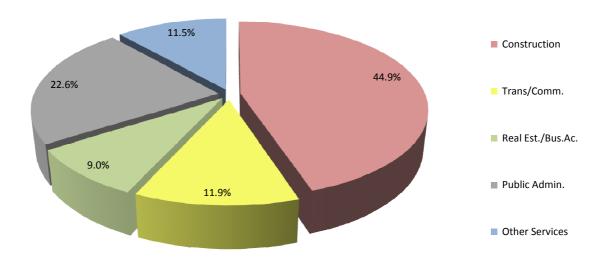

#### **Employee Jobs October 2013**

- In October 2013 the number of employee jobs was 22,907, representing an increase of 6.5% (+1,388) compared with October 2012.
- There was an increase in the number of employee jobs in both the Private and Public Sectors, where jobs grew from 15,844 to 16,941 (+1,097) and 4,991 to 5,378 (+387) respectively over the period. The strongest growth in the Private Sector was that registered in the Other Services, Real Estate & Business Activities and Construction industries, where jobs grew by +384 (+10.7%), +188 (+8.2%) and +134 (+8.8%) respectively over the period. The largest industry job gain within the Other Services industry was recorded in the Gambling and Betting Activites sub-industry, where jobs grew to a record 3,276, up 15.0% (+428) from October 2012. The Public Administration and Defence industry within the Public Sector increased from 1,328 in October 2012 to 1,605 in October 2013. This was mainly due to the reclassification of school lunch assistants. The number of employee jobs in the MoD Sector decreased by 14.0% (-96) from 684 to 588 over the year.
- All industries, with the exception of Electricity and Water Supply, recorded an increase in employee jobs in October 2013 compared to October 2012. There was a significant growth in the number of full-time jobs, which rose by 6.9%, from 18,359 to a record 19,629 (+1,270) over the period.