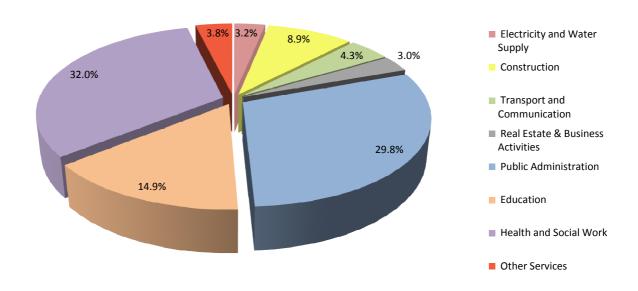

| 1        | -     | 232   |  |
| Real Estate & Business Activities | 143          | 15            | -        | 2       | 1        | _     | 161   |  |
| Public Administration             | 1,532        | 62            | 3        | 2       | 5        | 1     | 1,605 |  |
| Education                         | 752          | 36            | 2        | 8       | 4        | 1     | 803   |  |
| Health and Social Work            | 992          | 428           | 14       | 270     | 14       | 2     | 1,720 |  |
| Other Services                    | 195          | 5             | -        | 4       | 1        | -     | 205   |  |
| Total                             | 4,409        | 576           | 39       | 320     | 28       | 6     | 5,378 |  |

All Employee Jobs by Industry, Public Sector



5: All Employee Jobs, Public Sector and Ministry of Defence, October 2013

 Table 5.3
 All Employee Jobs in the Public Sector by Sex and Nationality

|               | Government Departments |        | Statutory Authorities and Agencies |      |        | Wholly-Owned<br>Government Companies |      |        |       |
|---------------|------------------------|--------|------------------------------------|------|--------|--------------------------------------|------|--------|-------|
|               | Male                   | Female | Total                              | Male | Female | Total                                | Male | Female | Total |
| Gibraltarian  | 1,013                  | 1,148  | 2,161                              | 688  | 727    | 1,415                                |