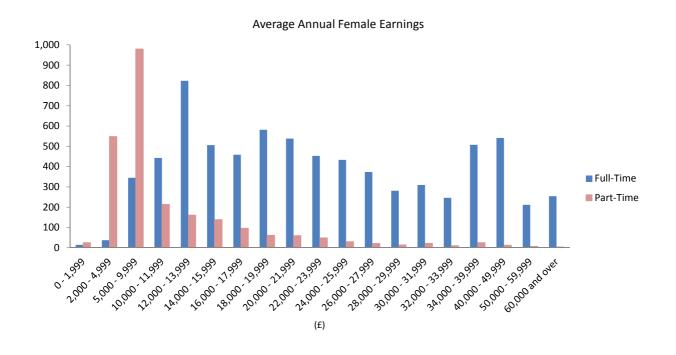

#### **Average Earnings October 2013**

 Average gross annual earnings in respect of all employee jobs increased by 4.6%, from £26,747.34 in October 2012 to £27,986.64 in October 2013.

#### Part-time average earnings

- Average gross annual earnings for part-time employees were up 4.1% from £10,207.95 in October 2012 to £10,623.39 in October 2013.
- Average gross annual earnings for monthly-paid part-time male employees grew by 2.9% from £13,834.84 in October 2012 to £14,234.05 in October 2013.
- Average gross annual earnings for monthly-paid part-time female employees increased by 6.3% from £12,223.72 in October 2012 to £12,990.04 in October 2013.
- Average gross earnings in respect of monthly-paid part-time adult male employees increased by 3.4% from £1,153.26 in October 2012 to £1,192.18 in October 2013. The average gross earnings of part-time monthly-paid adult female employees also increased by 6.4%, from £1,019.57 to £1,084.84 over the period.
- Average gross annual earnings for weekly-paid part-time male employees decreased by 10.6% from £8,276.06 in October 2012 to £7,396.75 in October 2013.
- Average gross annual earnings for weekly-paid part-time female employees increased by 6.6% from £7,211.48 in October 2012 to £7,687.94 in October 2013.
- Average gross weekly earnings in respect of part-time adult male employees decreased by 10.9% from £160.24 to £142.70 over the period. Average gross weekly earnings of part-time adult female employees increased by 6.7% from £138.80 to £148.11 over the period.