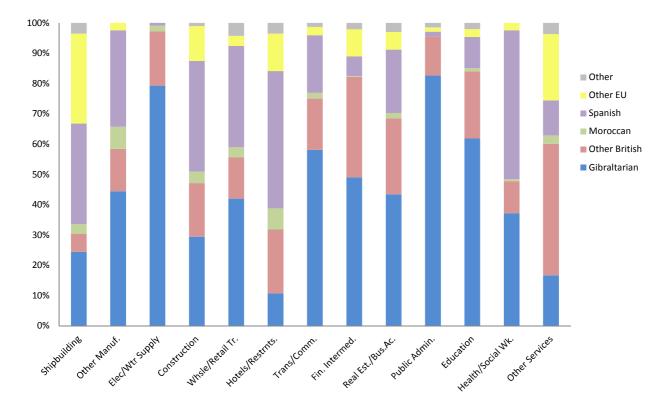

<sup>(</sup>ii) This nationality split presents problems of accuracy. Some employers classify all their British employees, including Gibraltarians, under the Other British category and since no personal details are provided it is not possible to differentiate between the two categories. This would result in an understatement of the Gibraltarians in employment.