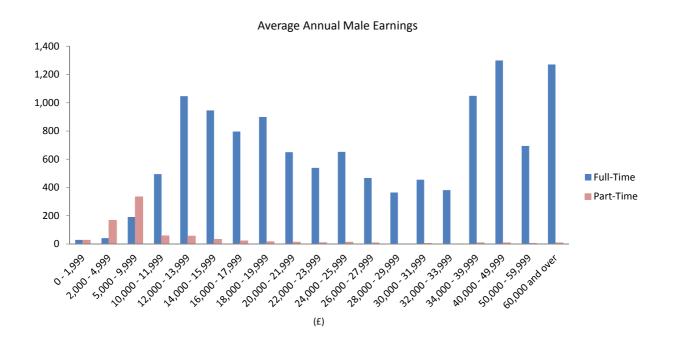

#### **Average Earnings October 2013**

 Average gross annual earnings in respect of all employee jobs increased by 4.6%, from £26,747.34 in October 2012 to £27,986.64 in October 2013.

#### Full-time average earnings

- Average gross annual earnings for full-time employees were up 4.4% from £29,539.79 in October 2012 to £30,845.17 in October 2013.
- Average gross annual earnings for monthly-paid full-time male employees grew by 3.9% from £36,837.56 in October 2012 to £38,265.88 in October 2013 .