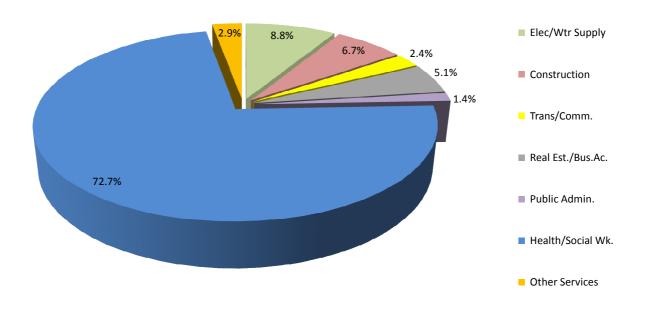

#### **Employee Jobs October 2013**

- In October 2013 the number of employee jobs was 22,907, representing an increase of 6.5% (+1,388) compared with October 2012.
- There was an increase in the number of employee jobs in both the Private and Public Sectors, where jobs grew from 15,844 to 16,941 (+1,097) and 4,991 to 5,378 (+387) respectively over the period. The strongest growth in the Private Sector was that registered in the Other Services, Real Estate & Business Activities and Construction industries, where jobs grew by +384 (+10.7%), +188 (+8.2%) and +134 (+8.8%) respectively over the period. The largest industry job gain within the Other Services industry was recorded in the Gambling and Betting Activites sub-industry, where jobs grew to a record 3,276, up 15.0% (+428) from October 2012. The Public Administration and Defence industry within the Public Sector increased from 1,328 in October 2012 to 1,605 in October 2013. This was mainly due to the reclassification of school lunch assistants. The number of employee jobs in the MoD Sector decreased by 14.0% (-96) from 684 to 588 over the year.
- All industries, with the exception of Electricity and Water Supply, recorded an increase in employee jobs in October 2013 compared to October 2012. There was a significant growth in the number of full-time jobs, which rose by 6.9%, from 18,359 to a record 19,629 (+1,270) over the period.