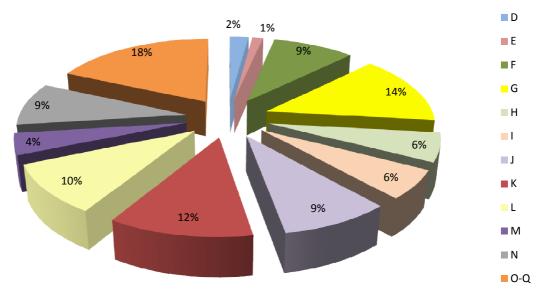

| Tables |                                                                            | Page |
|--------|----------------------------------------------------------------------------|------|
| 10.    | Movement in Juvenile Average Weekly Earnings, October 1983 - October 2013  |      |
| 10.1   | Weekly-Paid Full-Time Juvenile Male Employee Jobs                          | 46   |
| 10.2   | Weekly-Paid Full-Time Juvenile Female Employee Jobs                        | 47   |
| 11.    | Movement in Average Adult Monthly Earnings, October 1983 - October 2013    |      |
| 11.1   | Monthly-Paid Full-Time Adult Male Employee Jobs                            | 48   |
| 11.2   | Monthly-Paid Full-Time Adult Female Employee Jobs                          | 49   |
| 11.3   | Monthly-Paid Part-Time Adult Male Employee Jobs                            | 50   |
| 11.4   | Monthly-Paid Part-Time Adult Female Employee Jobs                          | 51   |
| 12.    | Movement in Average Juvenile Monthly Earnings, October 1983 - October 2013 |      |
| 12.1   | Monthly-Paid Full-Time Juvenile Male Employee Jobs                         | 52   |
| 12.2   | Monthly-Paid Full-Time Juvenile Female Employee Jobs                       | 53   |
| 13.    | Average Annual Earnings, All Employee Jobs                                 |      |
| 13.1   | Distribution of Average Annual Male Earnings, October 2013                 | 54   |
| 13.2   | Distribution of Average Annual Female Earnings, October 2013               | 55   |
| 13.3   | Distribution of Average Annual Earnings, October 2013                      | 56   |
| 13.4   | Average Annual Earnings and Index, October 1983 - October 2013             | 57   |
| 14.    | Total Number of Employee Jobs, October 1983 - October 2013                 |      |
| 14.1   | Number of Employee Jobs                                                    | 58   |
| 14.2   | Number of Employee Jobs (Graph October 1983 - October 2013)                | 59   |
| 15.    | Number of Employee Jobs, October 2013                                      |      |
| 15.1   | Employee Jobs by S.I.C (92) Industry Sections                              | 60   |