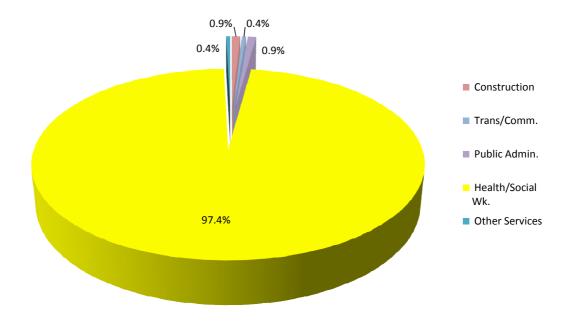

All Employee Jobs in the Public Sector by Industry and Nationality

All Employee Jobs in the Ministry of Defence by Sex and Nationality

Full-Time Employee Jobs in Government Departments by Industry, Sex and