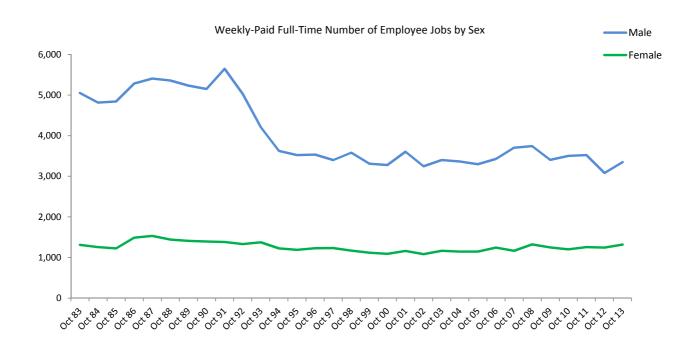

#### 1: Number of Employee Jobs, October 2012 & October 2013

**Table 1.1** Analysis of Total Number of Employee Jobs

|             |                                            | Totals         |                | Change     |              |
|-------------|--------------------------------------------|----------------|----------------|------------|--------------|
|             |                                            | 2012           | 2013           |            | %            |
|             | All Employee Jobs                          | 21,519         | 22,907         | 1,388      | 6.5%         |
|             | Full-Time                                  | 18,359         | 19,629         | 1,270      | 6.9%         |
|             | Part-Time                                  | 3,160          | 3,278          | 118        | 3.7%         |
| Sex         | Male                                       | 12,156         | 13,065         | 909        | 7.5%         |
|             | Female                                     | 9,363          | 9,842          | 479        | 5.1%         |
| Sector      | Public (i)                                 | 4,991          | 5,378          | 387        | 7.8%         |
|             | MoD                                        | 684            | 588            | -96        | -14.0%       |
|             | Private                                    | 15,844         | 16,941         | 1,097      | 6.9%         |
| Nationality | Gibraltarian (ii)                          | 10,731         | 10,857         | 126        | 1.2%         |
| rvacionancy | Other British (ii)                         | 4,572          | 4,947          | 375        | 8.2%         |
|             | Moroccan                                   | 615            | 522            | -93        | -15.1%       |
|             | Spanish                                    | 3,609          | 4,262          | 653        | 18.1%        |
|             | Other EU                                   | 1,502          | 1,819          | 317        | 21.1%        |
|             | Other                                      | 490            | 500            | 10         | 2.0%         |
| Industry    | Shipbuilding                               | 243            | 286            | 43         | 17.7%        |
| •           | Other Manufacture                          | 200            | 207            | 7          | 3.5%         |
|             | Electricity and Water Supply               | 298            | 283            | -15        | -5.0%        |
|             | Construction                               | 2,008          | 2,133          | 125        | 6.2%         |
|             | Wholesale and Retail Trade                 | 3,123          | 3,227          | 104        | 3.3%         |
|             | Hotels and Restaurants                     | 1,218          | 1,333          | 115        | 9.4%         |
|             | Transport and Communication                | 1,302          | 1,325          | 23         | 1.8%         |
|             | Financial Intermediation                   | 2,003          | 2,026          | 23         | 1.1%         |
|             | Real Estate & Business Activities          | 2,451          | 2,640          | 189        | 7.7%         |
|             | Public Administration and Defence          | 2,075          | 2,262          | 187        | 9.0%         |
|             | Education<br>Health and Social Work        | 944<br>1,871   | 997            | 53<br>142  | 5.6%<br>7.6% |
|             | Other Services                             | 3,783          | 2,013<br>4,175 | 392        | 10.4%        |
| Ossupation  | Managara and Capier Officials              | 2.400          | 2.767          | 250        | 10.5%        |
| Occupation  | Managers and Senior Officials Professional | 3,408<br>1,583 | 3,767<br>1,793 | 359<br>210 | 13.3%        |
|             | Associate Professional and Technical       | 2,446          | 2,608          | 162        | 6.6%         |
|             | Administrative and Secretarial             | 2,446<br>3,479 | 3,593          | 114        | 3.3%         |
|             | Skilled Trades                             | 1,713          | 1,899          | 186        | 10.9%        |
|             | Personal Service                           | 1,079          | 1,183          | 104        | 9.6%         |
|             | Sales and Customer Service                 | 2,765          | 2,844          | 79         | 2.9%         |
|             | Process, Plant & Machine Operatives        | 1,266          | 1,224          | -42        | -3.3%        |
|             | Elementary                                 | 3,780          | 3,996          | 216        | 5.7%         |