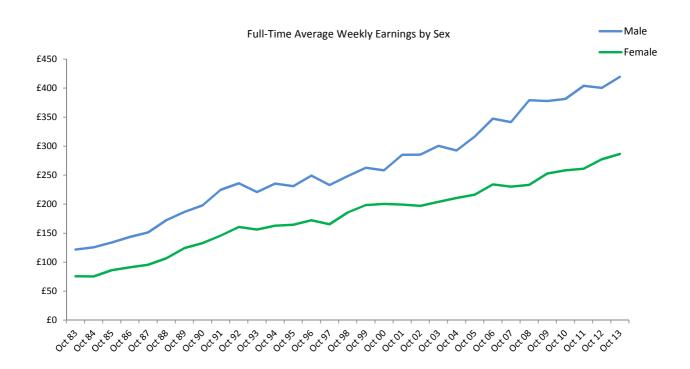

#### Full-time average earnings

- Average gross annual earnings for full-time employees were up 4.4% from £29,539.79 in October 2012 to £30,845.17 in October 2013.
- Average gross annual earnings for monthly-paid full-time male employees grew by 3.9% from £36,837.56 in October 2012 to £38,265.88 in October 2013 .

- Average gross annual earnings for monthly-paid full-time female employees increased by 5.7% from £26,778.09 in October 2012 to £28,298.45 in October 2013.
- Average gross earnings in respect of monthly-paid full-time adult male employees increased by 3.8%, from £3,079.59 in October 2012 to £3,197.81 in October 2013. The average gross earnings of full-time monthly-paid adult female employees increased by 5.6%, from £2,235.79 to £2,360.12 over the period.
- Average gross annual earnings for weekly-paid full-time male employees increased by 4.7% from £20,815.95 in October 2012 to £21,791.52 in October 2013.
- Average gross annual earnings for weekly-paid full-time female employees increased by 3.3% from £14,424.05 in October 2012 to £14,894.49 in October 2013.
- Average gross weekly earnings in respect of full-time adult male employees increased by 4.7% from £400.46 in October 2012 to £419.30 in October 2013. Average gross weekly earnings of full-time adult female employees increased by 3.3% from £277.39 to £286.49 over the period.