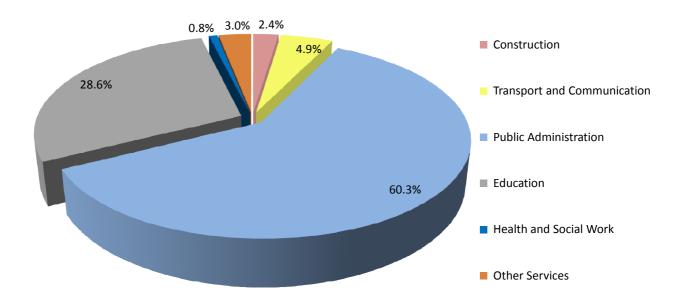

| -     |  |
| Real Estate & Business Activities | -            | -             | -        | -       | -        | -     | -     |  |
| Public Administration             | 1,158        | 58            | 3        | 2       | 5        | 1     | 1,227 |  |
| Education                         | 556          | 23            | 1        | 1       | 2        | -     | 583   |  |
| Health and Social Work            | 16           | -             | -        | -       | -        | -     | 16    |  |
| Other Services                    | 59           | 2             | -        | 1       | -        | -     | 62    |  |
| Total                             | 1,931        | 88            | 4        | 4       | 7        | 1     | 2,035 |  |

All Full-Time Employee Jobs by Industry, Government Departments



**Table 6.3** Full-Time Employee Jobs in Statutory Authorities and Agencies by Industry, Sex and Nationality

|                   |              |               |          | Male    |          |       |       |
|-------------------|--------------|---------------|----------|---------|----------|-------|-------|
|                   | Gibraltarian | Other British | Moroccan | Spanish | Other EU | Other | Total |
| Shipbuilding      | -            | -             | -        | _       | -        | _     | _     |
| Other Manuf.      | -            | -             | -        | -       | -        | -     | -     |
| Elec/Wtr Supply   | 153          | 3             | -        | 3       | -        | 2     | 161   |
| Construction      | 116          | 3             | 3        | -       | -