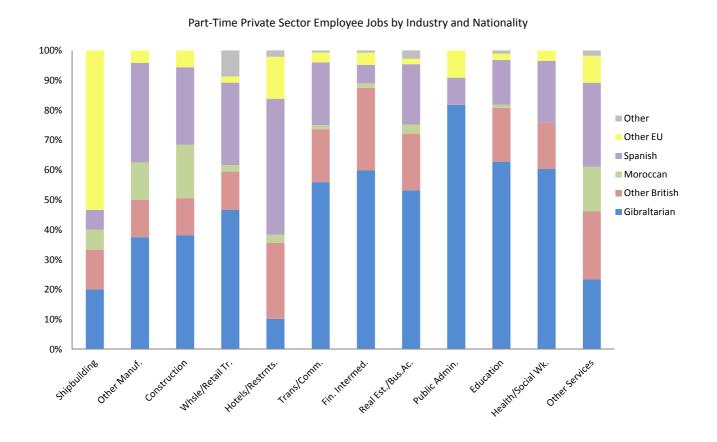

#### 1: Number of Employee Jobs, October 2012 & October 2013

**Table 1.3** Analysis of Part-Time Employee Jobs

|             |                                                   | Part-Tin   | ne         | Change   |                |
|-------------|---------------------------------------------------|------------|------------|----------|----------------|
|             |                                                   | 2012       | 2013       |          | %              |
|             | All Employee Jobs                                 | 3,160      | 3,278      | 118      | 3.7%           |
| Sex         | Male                                              | 706        | 794        | 88       | 12.5%          |
|             | Female                                            | 2,454      | 2,484      | 30       | 1.2%           |
| Sector      | Public (i)                                        | 479        | 677        | 198      | 41.3%          |
|             | MoD                                               | 134        | 50         | -84      | -62.7%         |
|             | Private                                           | 2,547      | 2,551      | 4        | 0.2%           |
| Nationality | Gibraltarian (ii)                                 | 1,663      | 1,632      | -31      | -1.9%          |
|             | Other British (ii)                                | 601        | 564        | -37      | -6.2%          |
|             | Moroccan                                          | 136        | 124        | -12      | -8.8%          |
|             | Spanish                                           | 572        | 712        | 140      | 24.5%          |
|             | Other EU<br>Other                                 | 124<br>64  | 157<br>89  | 33<br>25 | 26.6%<br>39.1% |
|             |                                                   |            |            |          |                |
| Industry    | Shipbuilding                                      | 12         | 15         | 3        | 25.0%          |
|             | Other Manufacture                                 | 28         | 24         | -4       | -14.3%         |
|             | Electricity and Water Supply                      | 1          | -          | -1       | -100.0%        |
|             | Construction                                      | 66         | 93         | 27       | 40.9%          |
|             | Wholesale and Retail Trade Hotels and Restaurants | 613<br>384 | 678<br>433 | 65<br>49 | 10.6%<br>12.8% |
|             | Transport and Communication                       | 138        | 455<br>159 | 21       | 15.2%          |
|             | Financial Intermediation                          | 256        | 272        | 16       | 6.3%           |
|             | Real Estate & Business Activities                 | 490        | 328        | -162     | -33.1%         |
|             | Public Administration and Defence                 | 192        | 261        | 69       | 35.9%          |
|             | Education                                         | 285        | 311        | 26       | 9.1%           |
|             | Health and Social Work                            | 268        | 295        | 27       | 10.1%          |
|             | Other Services                                    | 427        | 409        | -18      | -4.2%          |
| Occupation  | Managers and Senior Officials                     | 233        | 245        | 12       | 5.2%           |
|             | Professional                                      | 93         | 107        | 14       | 15.1%          |
|             | Associate Professional and Technical              | 142        | 148        | 6        | 4.2%           |
|             | Administrative and Secretarial                    | 602        | 594        | -8       | -1.3%          |
|             | Skilled Trades                                    | 105        | 129        | 24       | 22.9%          |
|             | Personal Service                                  | 271        | 271        | -        | -              |
|             | Sales and Customer Service                        | 453        | 488        | 35       | 7.7%           |
|             | Process, Plant & Machine Operatives               | 90         | 90         | -        | -              |
|             | Elementary                                        | 1,171      | 1,206      | 35       | 3.0%           |