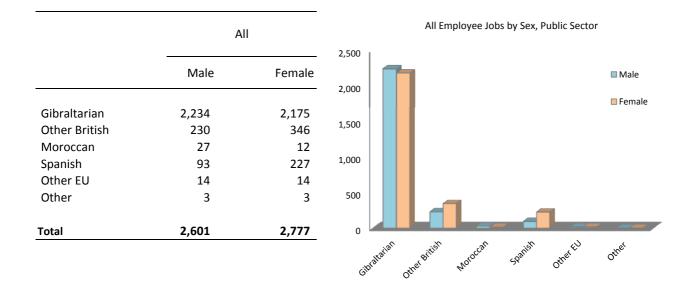

# Table 2.1 All Employee Jobs

|               | Male          |                     |                |        |
|---------------|---------------|---------------------|----------------|--------|
|               | Public Sector | Ministry of Defence | Private Sector | Total  |
| Gibraltarian  | 2,234         | 368                 | 3,271          | 5,873  |
| Other British | 230           | 5                   | 2,697          | 2,932  |
| Moroccan      | 27            | 7                   | 344            | 378    |
| Spanish       | 93            | _                   | 2,314          | 2,407  |
| Other EU      | 14            | 2                   | 1,170          | 1,186  |
| Other         | 3             | -                   | 286            | 289    |
| Total         | 2,601         | 382                 | 10,082         | 13,065 |

|               | Female        |                     |                |       |
|---------------|---------------|---------------------|----------------|-------|
|               | Public Sector | Ministry of Defence | Private Sector | Total |
| Gibraltarian  | 2,175         | 191                 | 2,618          | 4,984 |
| Other British | 346           | 3                   | 1,666          | 2,015 |
| Moroccan      | 12            | 2                   | 130            | 144   |
| Spanish       | 227           | 9                   | 1,619          | 1,855 |
| Other EU      | 14            | -                   | 619            | 633   |
| Other         | 3             | 1                   | 207            | 211   |
| Total         | 2,777         | 206                 | 6,859          | 9,842 |