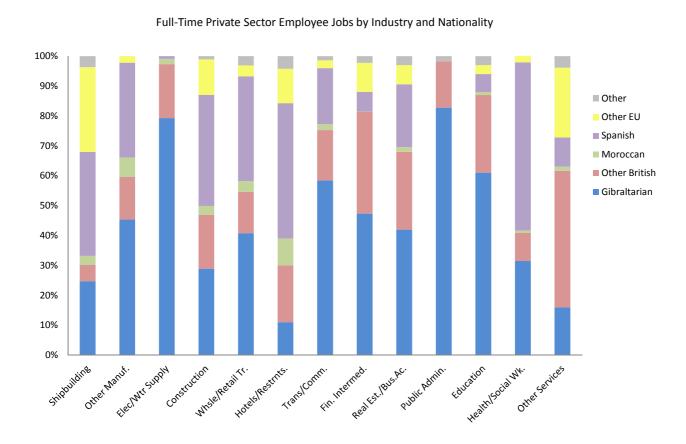

#### 1: Number of Employee Jobs, October 2012 & October 2013

**Table 1.3** Analysis of Part-Time Employee Jobs

|             |                                                   | Part-Tin   | ne         | Change   |                |
|-------------|---------------------------------------------------|------------|------------|----------|----------------|
|             |                                                   | 2012       | 2013       |          | %              |
|             | All Employee Jobs                                 | 3,160      | 3,278      | 118      | 3.7%           |
| Sex         | Male                                              | 706        | 794        | 88       | 12.5%          |
|             | Female                                            | 2,454      | 2,484      | 30       | 1.2%           |
| Sector      | Public (i)                                        | 479        | 677        | 198      | 41.3%          |
|             | MoD                                               | 134        | 50         | -84      | -62.7%         |
|             | Private                                           | 2,547      | 2,551      | 4        | 0.2%           |
| Nationality | Gibraltarian (ii)                                 | 1,663      | 1,632      | -31      | -1.9%          |
|             | Other British (ii)                                | 601        | 564        | -37      | -6.2%          |
|             | Moroccan                                          | 136        | 124        | -12      | -8.8%          |
|             | Spanish                                           | 572        | 712        | 140      | 24.5%          |
|             | Other EU<br>Other                                 | 124<br>64  | 157<br>89  | 33<br>25 | 26.6%<br>39.1% |
|             |                                                   |            |            |          |                |
| Industry    | Shipbuilding                                      | 12         | 15         | 3        | 25.0%          |
|             | Other Manufacture                                 | 28         | 24         | -4       | -14.3%         |
|             | Electricity and Water Supply                      | 1          | -          | -1       | -100.0%        |
|             | Construction                                      | 66         | 93         | 27       | 40.9%          |
|             | Wholesale and Retail Trade Hotels and Restaurants | 613<br>384 | 678<br>433 | 65<br>49 | 10.6%<br>12.8% |
|             | Transport and Communication                       | 138        | 455<br>159 | 21       | 15.2%          |
|             | Financial Intermediation                          | 256        | 272        | 16       | 6.3%           |
|             | Real Estate & Business Activities                 | 490        | 328        | -162     | -33.1%         |
|             | Public Administration and Defence                 | 192        | 261        | 69       | 35.9%          |
|             | Education                                         | 285        | 311        | 26       | 9.1%           |
|             | Health and Social Work                            | 268        | 295        | 27       | 10.1%          |
|             | Other Services                                    | 427        | 409        | -18      | -4.2%          |
| Occupation  | Managers and Senior Officials                     | 233        | 245        | 12       | 5.2%           |
|             | Professional                                      | 93         | 107        | 14       | 15.1%          |
|             | Associate Professional and Technical              | 142        | 148        | 6        | 4.2%           |
|             | Administrative and Secretarial                    | 602        | 594        | -8       | -1.3%          |
|             | Skilled Trades                                    | 105        | 129        | 24       | 22.9%          |
|             | Personal Service                                  | 271        | 271        | -        | -              |
|             | Sales and Customer Service                        | 453        | 488        | 35       | 7.7%           |
|             | Process, Plant & Machine Operatives               | 90         | 90         | -        | -              |
|             | Elementary                                        | 1,171      | 1,206      | 35       | 3.0%           |