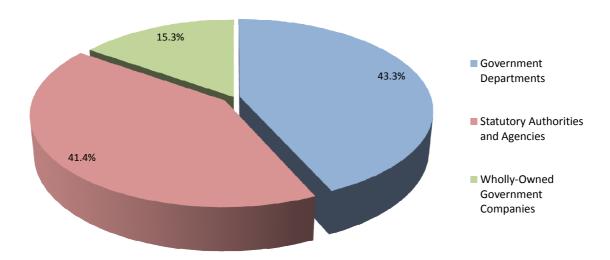

(d) Part-Time: generally left to the discretion of the employer.

(e) Public Sector: all Government Departments, statutory authorities and agencies financed by the

Gibraltar Government and wholly-owned Government companies.

#### Notes.

<sup>(</sup>i) Employee jobs in the Public Sector include non-civil servant posts in Government Departments and direct employment by Government authorities, agencies and wholly-owned companies.