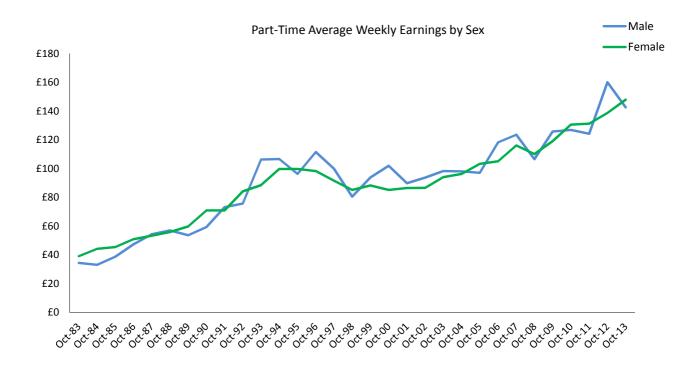

#### Part-time average earnings

- Average gross annual earnings for part-time employees were up 4.1% from £10,207.95 in October 2012 to £10,623.39 in October 2013.
- Average gross annual earnings for monthly-paid part-time male employees grew by 2.9% from £13,834.84 in October 2012 to £14,234.05 in October 2013.
- Average gross annual earnings for monthly-paid part-time female employees increased by 6.3% from £12,223.72 in October 2012 to £12,990.04 in October 2013.
- Average gross earnings in respect of monthly-paid part-time adult male employees increased by 3.4% from £1,153.26 in October 2012 to £1,192.18 in October 2013. The average gross earnings of part-time monthly-paid adult female employees also increased by 6.4%, from £1,019.57 to £1,084.84 over the period.
- Average gross annual earnings for weekly-paid part-time male employees decreased by 10.6% from £8,276.06 in October 2012 to £7,396.75 in October 2013.
- Average gross annual earnings for weekly-paid part-time female employees increased by 6.6% from £7,211.48 in October 2012 to £7,687.94 in October 2013.
- Average gross weekly earnings in respect of part-time adult male employees decreased by 10.9% from £160.24 to £142.70 over the period. Average gross weekly earnings of part-time adult female employees increased by 6.7% from £138.80 to £148.11 over the period.