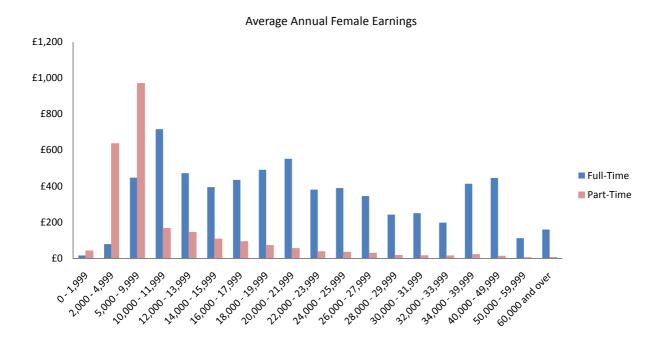

#### **Average Earnings October 2011**

• Average gross annual earnings in respect of all employee jobs increased by 9.6%, from £23,575.59 in October 2010 to £25,831.19 in October 2011.

- Average gross annual earnings for monthly-paid full-time female employees increased by 8.5% from £24,278.21 in October 2010 to £26,338.43 in October 2011.
- Average gross earnings in respect of monthly-paid full-time adult male employees increased by 1.9%, from £2,857.34 in October 2010 to £2,911.71 in October 2011. The average gross earnings of full-time monthly-paid adult female employees increased by 7.1%, from £2,054.24 to £2,200.93 over the period.
- Average gross annual earnings for weekly-paid full-time male employees grew by 6.5% from £19,725.54 in October 2010 to £21,001.20 in October 2011.
- Average gross annual earnings for weekly-paid full-time female employees increased by 1.7% from £13,342.32 in October 2010 to £13,572.21 in October 2011.
- Average gross weekly earnings in respect of full-time adult male employees increased by 5.9% from £381.43 to £404.07 October to October. Average gross weekly earnings of fulltime adult female employees increased by 1.1% from £258.23 to £261.07 over the period.