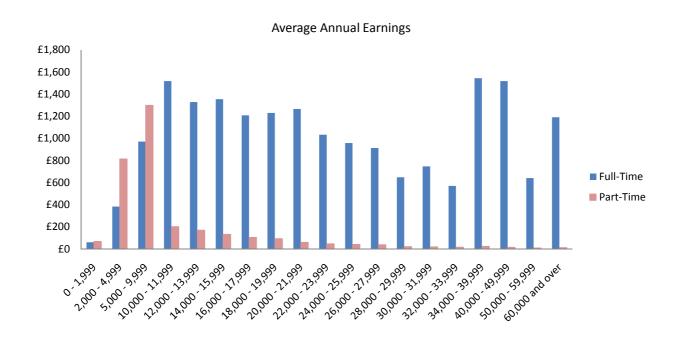

12  |
| 18,000 - 19,999 | 1,230     | 92                | 1,322  |
| 20,000 - 21,999 | 1,265     | 60                | 1,325  |
| 22,000 - 23,999 | 1,033     | 46                | 1,079  |
| 24,000 - 25,999 | 957       | 41                | 998    |
| 26,000 - 27,999 | 913       | 38                | 951    |
| 28,000 - 29,999 | 648       | 20                | 668    |
| 30,000 - 31,999 | 746       | 19                | 765    |
| 32,000 - 33,999 | 569       | 16                | 585    |
| 34,000 - 39,999 | 1,543     | 23                | 1,566  |
| 40,000 - 49,999 | 1,518     | 14                | 1,532  |
| 50,000 - 59,999 | 640       | 8                 | 648    |
| 60,000 and over | 1,190     | 11                | 1,201  |
| Total           | 19,071    | 3,176             | 22,247 |



**Table 13.4** Average Annual Earnings and Index, October 1982 - October 2011

| Date   | Average Earnings | Index |  |
|--------|------------------|-------|--|
| Oct-82 | £5,922.95        | 100.0 |  |
| Apr-83 | £5,532.11        | 93.4  |  |
| Oct-83 | £6,260.21        | 105.7 |  |
| Apr-84 | £6,309.29        | 106.5 |  |
| Oct-84 | £6,555.39        | 110.7 |  |
| Apr-85 | £6,526.62        | 110.2 |  |
| Oct-85 | £6,912.33        | 116.7 |  |
| Apr-86 | £7,035.17        | 118.8 |  |
| Oct-86 | £7,358.02        | 124.2 |  |
| Apr-87 | £7,802.00        | 131.7 |  |
| Oct-87 | £8,009.93        | 135.2 |  |
| Apr-88 | £8,363.85        | 141.2 |  |
| Oct-88 | £9,096.31        | 153.6 |  |
| Apr-89 | £9,593.92        | 162.0 |  |
| Oct-89 | £9,797.68        | 165.4 |  |
| Apr-90 | £10,073.99