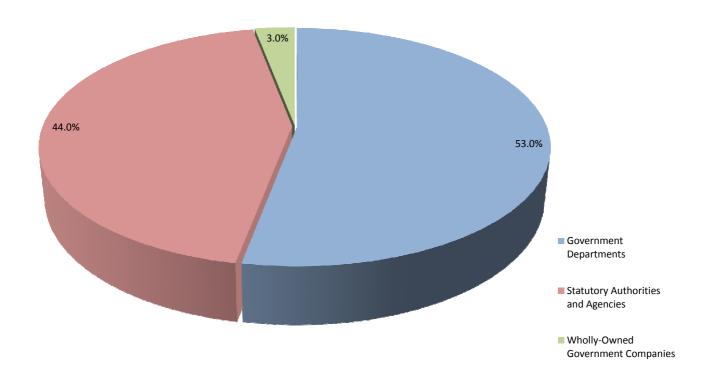

All Public Sector Employee Jobs by Sex and Nationality

All Employee Jobs in the Ministry of Defence by Sex and Nationality

Full-Time Employee Jobs in Government Departments by Industry, Sex and

Full-Time Employee Jobs in Government Departments by Industry and Nationality