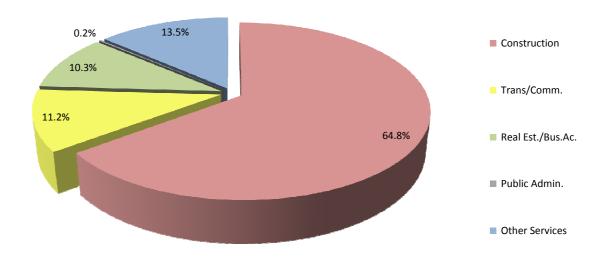

#### **Employee Jobs October 2011**

- The number of employee jobs increased by 6.1% (+1,272) from 20,975 in October 2010 to 22,247 in October 2011. This represented the highest number of employee jobs ever recorded.
- The strongest growth rate came from the Private Sector, where employee jobs grew by 7.6% from 15,759 to 16,960 between October 2010 and October 2011. Jobs in the Public Sector increased by 2.6% from 4,460 to 4,574 mainly as a result of a rise of 102 (+11.7%) jobs within the Gibraltar Health Authority. The Ministry of Defence recorded 5.7% (-43) fewer jobs, from 756 to 713 over the period.
- The largest increase in the level of employee jobs was that registered in the Construction industry. The jobs recorded in this industry grew by 26.2% (+712), from 2,722 in October 2010 to 3,434 in October 2011. Jobs in the Gambling and Betting Activities sub-industry within the Other Services industry increased by 21.6% (+482) from 2,230 to 2,712 between October 2010 and October 2011. In addition, jobs in the Financial Intermediation industry grew by 6.8% (+126), from 1,848 to 1,974 over the period.