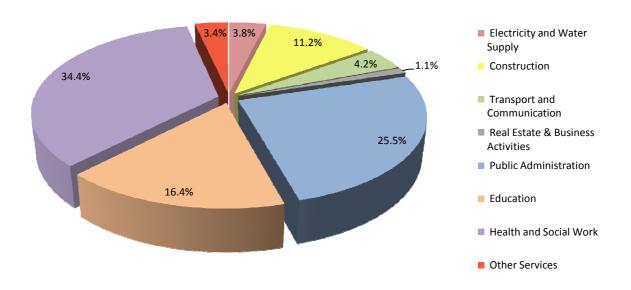

#### **Employee Jobs October 2011**

- The number of employee jobs increased by 6.1% (+1,272) from 20,975 in October 2010 to 22,247 in October 2011. This represented the highest number of employee jobs ever recorded.
- The strongest growth rate came from the Private Sector, where employee jobs grew by 7.6% from 15,759 to 16,960 between October 2010 and October 2011. Jobs in the Public Sector increased by 2.6% from 4,460 to 4,574 mainly as a result of a rise of 102 (+11.7%) jobs within the Gibraltar Health Authority. The Ministry of Defence recorded 5.7% (-43) fewer jobs, from 756 to 713 over the period.
- The largest increase in the level of employee jobs was that registered in the Construction industry. The jobs recorded in this industry grew by 26.2% (+712), from 2,722 in October 2010 to 3,434 in October 2011. Jobs in the Gambling and Betting Activities sub-industry within the Other Services industry increased by 21.6% (+482) from 2,230 to 2,712 between October 2010 and October 2011. In addition, jobs in the Financial Intermediation industry grew by 6.8% (+126), from 1,848 to 1,974 over the period.