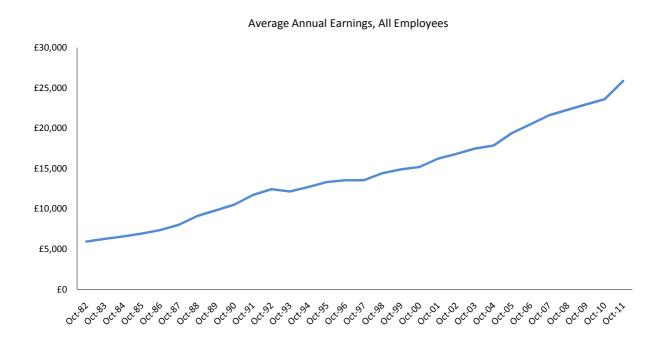

#### **Average Earnings October 2011**

• Average gross annual earnings in respect of all employee jobs increased by 9.6%, from £23,575.59 in October 2010 to £25,831.19 in October 2011.