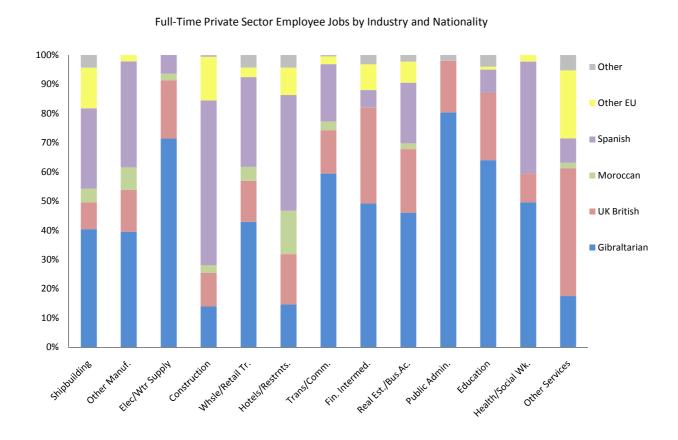

# 4: All Employee Jobs, October 2011

 Table 4.1
 All Employee Jobs by Industry, Sex and Nationality

|                    |              | Male       |          |         |          |       |        |  |  |  |
|--------------------|--------------|------------|----------|---------|----------|-------|--------|--|--|--|
|                    | Gibraltarian | UK British | Moroccan | Spanish | Other EU | Other | Total  |  |  |  |
| Shipbuilding       | 90           | 21         | 11       | 67      | 33       | 10    | 232    |  |  |  |
| Other Manuf.       | 51           | 19         | 15       | 64      | 2        | 1     | 152    |  |  |  |
| Elec./Wtr. Supply  | 232          | 26         | 4        | 11      | 1        | 2     | 276    |  |  |  |
| Construction       | 687          | 354        | 118      | 1,665   | 436      | 16    | 3,276  |  |  |  |
| Whsle./Retail Tr.  | 704          | 214        | 119      | 471     | 48       | 77    | 1,633  |  |  |  |
| Hotels/Restrnts.   | 100          | 121        | 90       | 196     | 60       | 27    | 594    |  |  |  |
| Trans./Comm.       | 598          | 156        | 35       | 188     | 22       | 4     | 1,003  |  |  |  |
| Fin. Intermed.     | 345          | 299        | 1        | 38      | 90       | 29    | 802    |  |  |  |
| Real Est./Bus. Ac. | 539          | 274        | 35       | 204     | 109      | 26    | 1,187  |  |  |  |
| Public Admin.      | 1,128        | 53         | 26       | 11      | 5        | 2     | 1,225  |  |  |  |
| Education          | 190          | 9          | 1        | 1       | 1        | 2     | 204    |  |  |  |
| Health/Social Wk.  | 281          | 124        | 5        | 56      | 3        | -     | 469    |  |  |  |
| Other Services     | 504          | 930        | 52       | 141     | 447      | 104   | 2,178  |  |  |  |
| Total              | 5,449        | 2,600      | 512      | 3,113   | 1,257    | 300   | 13,231 |  |  |  |