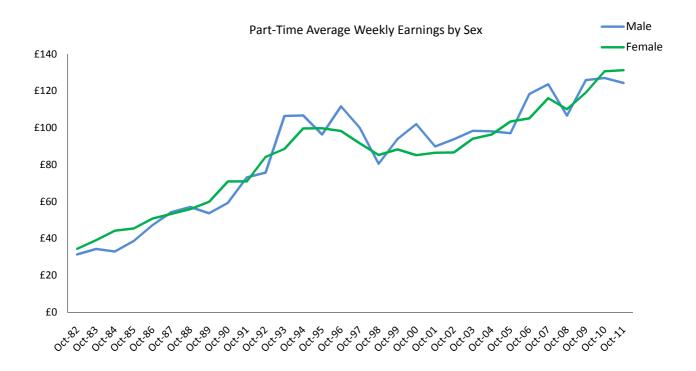

#### Part-time average earnings

- Average gross annual earnings for part-time employees were up 17.1% from £8,476.94 in October 2010 to £9,924.83 in October 2011.
- Average gross annual earnings for monthly-paid part-time male employees grew by 79.3% from £7,246.09 in October 2010 to £12,993.95 in October 2011.
- Average gross annual earnings for monthly-paid part-time female employees increased by 12.6% from £11,096.57 in October 2010 to £12,499.14 in October 2011.
- Average gross earnings in respect of monthly-paid part-time adult male employees increased by 77.8% from £609.88 in October 2010 to £1,084.45 in October 2011. The average gross earnings of part-time monthly-paid adult female employees increased by 11.0%, from £941.85 to £1,045.29 over the period.
- Average gross annual earnings for weekly-paid part-time male employees fell by 1.9% from £6,548.60 in October 2010 to £6,423.24 in October 2011.
- Average gross annual earnings for weekly-paid part-time female employees increased by 0.9% from £6,760.13 in October 2010 to £6,818.15 in October 2011.
- Average gross weekly earnings in respect of part-time adult male employees fell by 2.1% from £127.01 to £124.30 over the period. Average gross weekly earnings of part-time adult female employees increased slightly by 0.5% from £130.68 to £131.32 over the period.