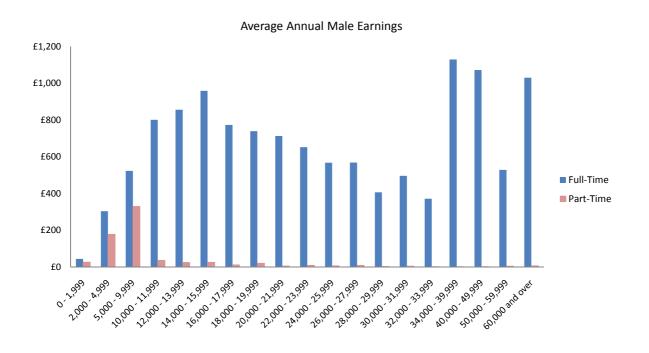

#### **Average Earnings October 2011**

• Average gross annual earnings in respect of all employee jobs increased by 9.6%, from £23,575.59 in October 2010 to £25,831.19 in October 2011.

#### Full-time average earnings

- Average gross annual earnings for full-time employees were up 6.8% from £26,662.09 in October 2010 to £28,484.51 in October 2011.
- Average gross annual earnings for monthly-paid full-time male employees grew by 4.1% from £33,474.15 in October 2010 to £34,838.74 in October 2011.