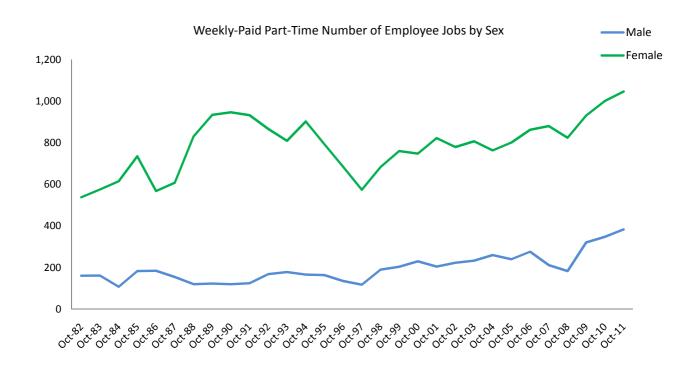

#### Part-time employee jobs

- Part-time adult employee jobs fell by 11.4% (-404) from 3,559 in October 2010 to 3,155 in October 2011.
- Monthly-paid part-time adult employee jobs fell by 21.9% from 2,210 to 1,726 over the period. Monthly-paid part-time adult male employee jobs fell by 560 (-64.4%) as a result of the exclusion of Gibraltar Community Care Ltd with effect from October 2011. This exclusion is consistent with the Industrial Tribunal ruling in February 2011 which concluded that Gibraltar Community Care Officers were not employees of the said company. Community Care Officers were previously recorded within the Real Estate and Business Activities industry. The number of monthly-paid part-time adult female jobs grew by 5.7% from 1,340 to 1,416, with jobs in Health and Social Work and Real Estate and Business Activities increasing by 35.1% and 10.5% respectively.
- Weekly-paid part-time adult employee jobs grew by 5.9% from 1,349 to 1,429 over the period. Weekly-paid part-time adult male jobs grew by 10.1% from 348 to 383, with jobs in the Hotels and Restaurants industry rising by 11.1%. Weekly-paid part-time adult female jobs increased by 4.5% from 1,001 to 1,046 with jobs in the Education and Hotels and Restaurants industries increasing by 10.2% and 9.4% respectively.