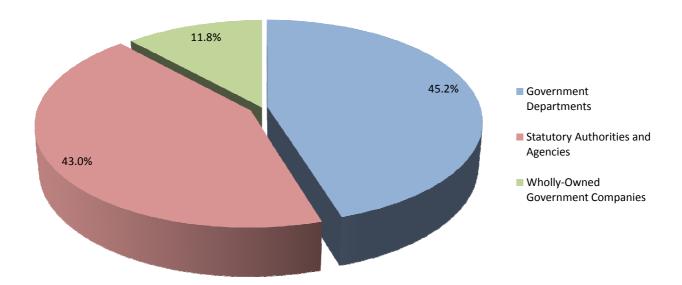

(d) Part-Time: generally left to the discretion of the employer.

(e) Public Sector: all Government Departments, statutory authorities and agencies

financed by the Gibraltar Government and wholly-owned

Government companies.

#### Notes:

<sup>(</sup>i) Employee jobs in the Public Sector include non-civil servant posts in Government Departments and direct employment by Government authorities, agencies and wholly-owned companies.