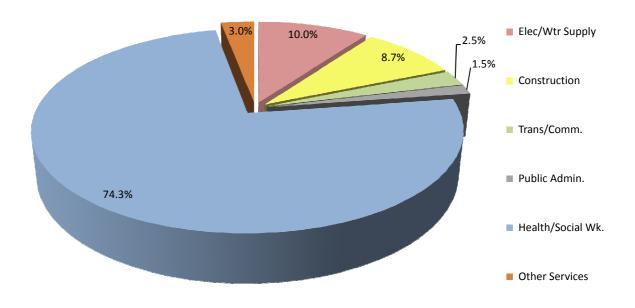

#### Full-time employee jobs

- Full-time adult employee jobs increased by 9.9% (+1,713) from 17,302 in October 2010 to 19,015 in October 2011.
- Monthly-paid full-time adult employee jobs grew by 13.0% from 12,598 to 14,238 over the period. Monthly-paid full-time adult male jobs increased by 17.7%, from 7,624 to 8,973, with jobs in the Construction and Other Services industries increasing by 72.6% (+726) and 25.3% (+372) respectively. Monthly-paid full-time adult female jobs grew by 5.9% from 4,974 to 5,265, with jobs in the Other Services and Health and Social Work industries rising by 16.1% (+134) and 8.9% (+75) respectively.
- Weekly-paid full-time adult employee jobs grew by 1.6% from 4,704 to 4,777 over the period. Weekly-paid full-time adult male jobs increased slightly by 0.5% from 3,502 to 3,521, with jobs in the Transport and Communication and Other Services industry rising by 23.5% and 8.2% respectively. This was offset by a loss of 4.5% jobs in the Construction industry. Weekly-paid full-time adult female jobs increased by 4.5% from 1,202 to 1,256 with jobs in the Wholesale and Retail Trade and Real Estate and Business Activities industries increasing by 6.3% and 10.7% respectively.