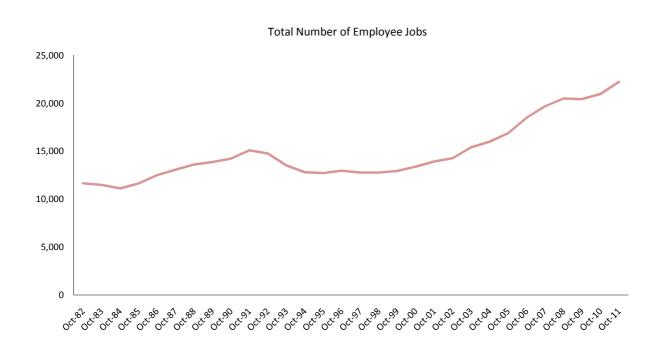

-95 | 12,713        | 109.2 |
| Apr-96 | 12,980        | 111.4 |
| Oct-96 | 12,975        | 111.4 |
| Apr-97 | 13,000        | 111.6 |
| Oct-97 | 12,762        | 109.6 |
| Apr-98 | 12,840        | 110.2 |
| Oct-98 | 12,774        | 109.7 |
| Oct-99 | 12,936        | 111.1 |
| Oct-00 | 13,381        | 114.9 |
| Oct-01 | 13,931        | 119.6 |
| Oct-02 | 14,266        | 122.5 |
| Oct-03 | 15,419        | 132.4 |
| Oct-04 | 15,994        | 137.3 |
| Oct-05 | 16,874        | 144.9 |
| Oct-06 | 18,485        | 158.7 |
| Oct-07 | 19,696        | 169.1 |
| Oct-08 | 20,509        | 176.1 |
| Oct-09 | 20,450        | 175.6 |
| Oct-10 | 20,975        | 180.1 |
| Oct-11 | 22,247        | 191.0 |

14: Total Number of Employee Jobs, October 1982 - October 2011

### Table 14.2 Number of Employee Jobs





### 15: Number of Employee Jobs, October 2011

## Table 15.1 Employee Jobs by S.I.C\* (92) Industry Sections

| Section | S. I. C. (92) INDUSTRY SECTION                          |        |
|---------|---------------------------------------------------------|--------|
|         |                                                         |        |
| Α       | Agriculture, Hunting and Forestry                       | -      |
| В       | Fishing                                                 | -      |
| С       | Mining and Quarrying                                    | -      |
| D       | Manufacturing                                           | 464    |
| E       | Electricity, Gas and Water Supply                       | 299    |
| F       | Construction