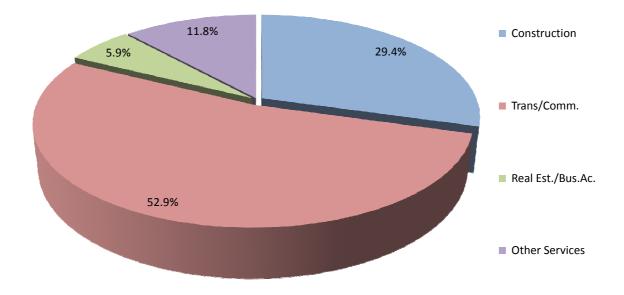

All Public Sector Employee Jobs by Sex and Nationality

All Employee Jobs in the Ministry of Defence by Sex and Nationality

Full-Time Employee Jobs in Government Departments by Industry, Sex and

Full-Time Employee Jobs in Government Departments by Industry and Nationality