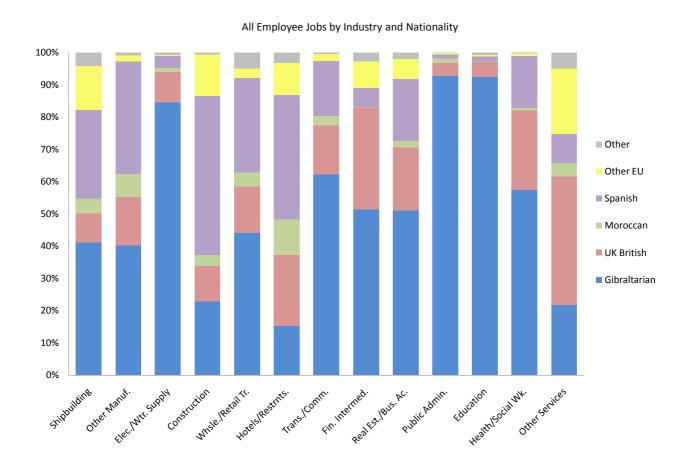

# 4: All Employee Jobs, October 2011

 Table 4.1
 All Employee Jobs by Industry, Sex and Nationality

|                    |              | Male       |          |         |          |       |        |  |  |  |
|--------------------|--------------|------------|----------|---------|----------|-------|--------|--|--|--|
|                    | Gibraltarian | UK British | Moroccan | Spanish | Other EU | Other | Total  |  |  |  |
| Shipbuilding       | 90           | 21         | 11       | 67      | 33       | 10    | 232    |  |  |  |
| Other Manuf.       | 51           | 19         | 15       | 64      | 2        | 1     | 152    |  |  |  |
| Elec./Wtr. Supply  | 232          | 26         | 4        | 11      | 1        | 2     | 276    |  |  |  |
| Construction       | 687          | 354        | 118      | 1,665   | 436      | 16    | 3,276  |  |  |  |
| Whsle./Retail Tr.  | 704          | 214        | 119      | 471     | 48       | 77    | 1,633  |  |  |  |
| Hotels/Restrnts.   | 100          | 121        | 90       | 196     | 60       | 27    | 594    |  |  |  |
| Trans./Comm.       | 598          | 156        | 35       | 188     | 22       | 4     | 1,003  |  |  |  |
| Fin. Intermed.     | 345          | 299        | 1        | 38      | 90       | 29    | 802    |  |  |  |
| Real Est./Bus. Ac. | 539          | 274        | 35       | 204     | 109      | 26    | 1,187  |  |  |  |
| Public Admin.      | 1,128        | 53         | 26       | 11      | 5        | 2     | 1,225  |  |  |  |
| Education          | 190          | 9          | 1        | 1       | 1        | 2     | 204    |  |  |  |
| Health/Social Wk.  | 281          | 124        | 5        | 56      | 3        | -     | 469    |  |  |  |
| Other Services     | 504          | 930        | 52       | 141     | 447      | 104   | 2,178  |  |  |  |
| Total              | 5,449        | 2,600      | 512      | 3,113   | 1,257    | 300   | 13,231 |  |  |  |