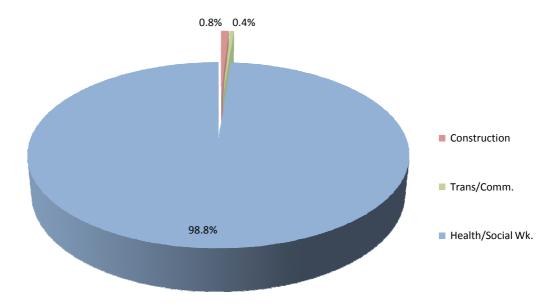

All Public Sector Employee Jobs by Sex and Nationality

All Employee Jobs in the Ministry of Defence by Sex and Nationality

Full-Time Employee Jobs in Government Departments by Industry, Sex and

Full-Time Employee Jobs in Government Departments by Industry and Nationality