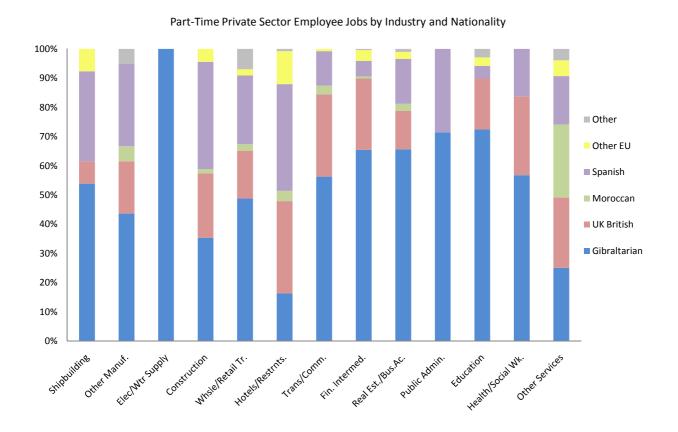

| Financial Intermediation          | 174          | 65         | 2        | 14      | 10       | 1     | 266   |
| Real Estate & Business Activities | s 321        | 64         | 12       | 75      | 12       | 5     | 489   |
| Public Administration             | 5            | _          | -        | 2       | -        | _     | 7     |
| Education                         | 50           | 12         | -        | 3       | 2        | 2     | 69    |
| Health and Social Work            | 21           | 10         | -        | 6       | -        | _     | 37    |
| Other Services                    | 97           | 93         | 97       | 64      | 21       | 15    | 387   |
| Total                             | 1,159        | 532        | 146      | 511     | 108      | 71    | 2,527 |



**Table 9.1** Weekly-Paid Full-Time Adult Male Employee Jobs

|                  |                | Average      | Average            | Average    | Average          |
|------------------|----------------|--------------|--------------------|------------|------------------|
| Date             | Employee Jobs  | Weekly       | Weekly             | Overtime   | Overtime         |
|                  |                | Hours        | Earnings           | Hours      | Earnings         |
| Oct-82           | 5,214          | 46.1         | £115.56            | 6.6        | £20.95           |
| Apr-83           | 5,233          | 45.7         | £119.26            | 6.7        | £22.75           |
| Oct-83           | 5,050          | 45.8         | £121.70            | 6.5        | £22.46