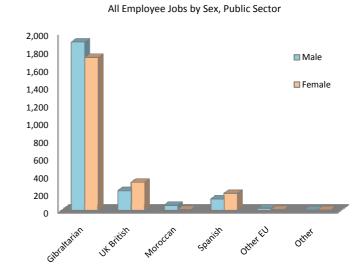

# Table 2.1 All Employee Jobs

|              | Male          |                     |                |        |
|--------------|---------------|---------------------|----------------|--------|
|              | Public Sector | Ministry of Defence | Private Sector | Total  |
| Gibraltarian | 1,893         | 403                 | 3,153          | 5,449  |
| UK British   | 221           | 5                   | 2,374          | 2,600  |
| Moroccan     | 58            | 21                  | 433            | 512    |
| Spanish      | 128           | 8                   | 2,977          | 3,113  |
| Other EU     | 23            | -                   | 1,234          | 1,257  |
| Other        | 3             | 1                   | 296            | 300    |
| Total        | 2,326         | 438                 | 10,467         | 13,231 |

|              | Female        |                     |                |       |
|--------------|---------------|---------------------|----------------|-------|
|              | Public Sector | Ministry of Defence | Private Sector | Total |
| Gibraltarian | 1,720         | 258                 | 2,793          | 4,771 |
| UK British   | 315           | 3                   | 1,498          | 1,816 |
| Moroccan     | 10            | 3                   | 172            | 185   |
| Spanish      | 190           | 8                   | 1,324          | 1,522 |
| Other EU     | 10            | 3                   | 501            | 514   |
| Other        | 3             | -                   | 205            | 208   |
| Total        | 2,248         | 275                 | 6,493          | 9,016 |

|              | Total         |                     |                |        |
|--------------|---------------|---------------------|----------------|--------|
|              | Public sector | Ministry of Defence | Private sector | Total  |
| Gibraltarian | 3,613         | 661                 | 5,946          | 10,220 |
| UK British   | 536           | 8                   | 3,872          | 4,416  |
| Moroccan     | 68            | 24                  | 605            | 697    |
| Spanish      | 318           | 16                  | 4,301          | 4,635  |
| Other EU     | 33            | 3                   | 1,735          | 1,771  |
| Other        | 6             | 1                   | 501            | 508    |
| Total        | 4,574         | 713                 | 16,960         | 22,247 |