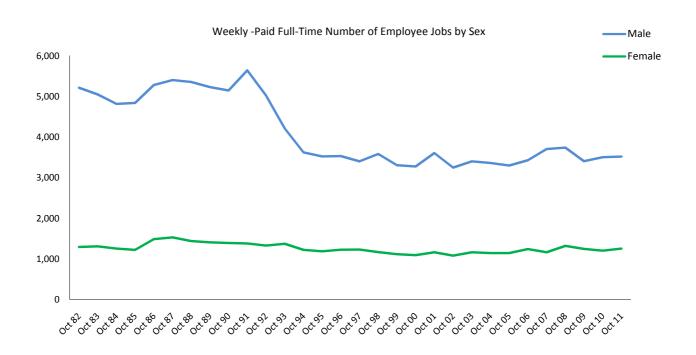

| 1,244                | 38.4         | £234.16          | 2.0        | £15.02         |
| Oct-07           | 1,165                | 37.2         | £230.05          | 1.9        | £15.99         |
| Oct-08           | 1,323                | 37.3         | £233.14          | 2.2        | £18.26         |
| Oct-09           | 1,248                | 38.1         | £252.86          | 1.9        | £16.24         |
| Oct-10           | 1,202                | 37.4         | £258.23          | 2.0        | £15.61         |
| Oct-11           | 1,256                | 37.5         | £261.07          | 1.9        | £15.51         |
|                  |                      |              |                  |            |                |

# Table 9.3 Weekly-Paid Full-Time Employee Jobs by Sex





**Table 9.4** Weekly-Paid Part-Time Adult Male Employee Jobs

|                  |               | Average      | Average          | Average  | Average  |
|------------------|---------------|--------------|------------------|----------|----------|
| Date             | Employee Jobs | Weekly       | Weekly           | Overtime | Overtime |
|                  |               | Hours        | Earnings         | Hours    | Earnings |
| Oct-82           | 161           | 17.9         | £31.41           | -        | -        |
| Apr-83           | 144           | 18.5         | £34.21           | -        | -        |
| Oct-83           | 162           | 19.1         | £34.40           | -        | -        |
| Apr-84           | 145           | 17.8         | £31.86           | -        | -