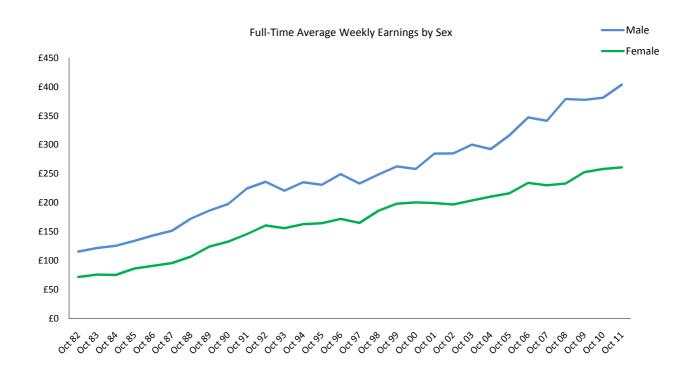

#### Full-time average earnings

- Average gross annual earnings for full-time employees were up 6.8% from £26,662.09 in October 2010 to £28,484.51 in October 2011.
- Average gross annual earnings for monthly-paid full-time male employees grew by 4.1% from £33,474.15 in October 2010 to £34,838.74 in October 2011.

- Average gross annual earnings for monthly-paid full-time female employees increased by 8.5% from £24,278.21 in October 2010 to £26,338.43 in October 2011.
- Average gross earnings in respect of monthly-paid full-time adult male employees increased by 1.9%, from £2,857.34 in October 2010 to £2,911.71 in October 2011. The average gross earnings of full-time monthly-paid adult female employees increased by 7.1%, from £2,054.24 to £2,200.93 over the period.
- Average gross annual earnings for weekly-paid full-time male employees grew by 6.5% from £19,725.54 in October 2010 to £21,001.20 in October 2011.
- Average gross annual earnings for weekly-paid full-time female employees increased by 1.7% from £13,342.32 in October 2010 to £13,572.21 in October 2011.
- Average gross weekly earnings in respect of full-time adult male employees increased by 5.9% from £381.43 to £404.07 October to October. Average gross weekly earnings of fulltime adult female employees increased by 1.1% from £258.23 to £261.07 over the period.