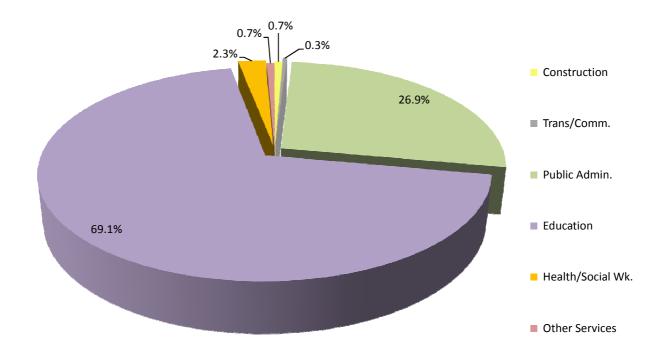

#### Full-time employee jobs

- Full-time adult employee jobs increased by 9.9% (+1,713) from 17,302 in October 2010 to 19,015 in October 2011.
- Monthly-paid full-time adult employee jobs grew by 13.0% from 12,598 to 14,238 over the period. Monthly-paid full-time adult male jobs increased by 17.7%, from 7,624 to 8,973, with jobs in the Construction and Other Services industries increasing by 72.6% (+726) and 25.3% (+372) respectively. Monthly-paid full-time adult female jobs grew by 5.9% from 4,974 to 5,265, with jobs in the Other Services and Health and Social Work industries rising by 16.1% (+134) and 8.9% (+75) respectively.
- Weekly-paid full-time adult employee jobs grew by 1.6% from 4,704 to 4,777 over the period. Weekly-paid full-time adult male jobs increased slightly by 0.5% from 3,502 to 3,521, with jobs in the Transport and Communication and Other Services industry rising by 23.5% and 8.2% respectively. This was offset by a loss of 4.5% jobs in the Construction industry. Weekly-paid full-time adult female jobs increased by 4.5% from 1,202 to 1,256 with jobs in the Wholesale and Retail Trade and Real Estate and Business Activities industries increasing by 6.3% and 10.7% respectively.