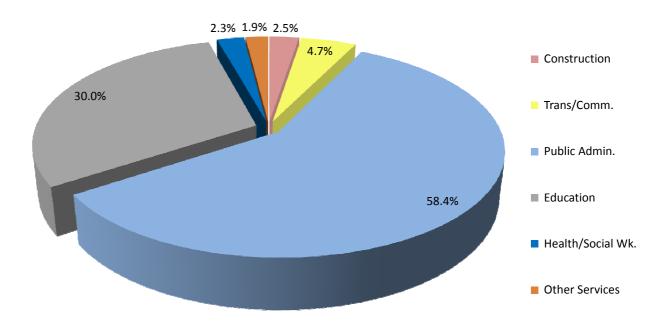

#### **Employee Jobs October 2011**

- The number of employee jobs increased by 6.1% (+1,272) from 20,975 in October 2010 to 22,247 in October 2011. This represented the highest number of employee jobs ever recorded.
- The strongest growth rate came from the Private Sector, where employee jobs grew by 7.6% from 15,759 to 16,960 between October 2010 and October 2011. Jobs in the Public Sector increased by 2.6% from 4,460 to 4,574 mainly as a result of a rise of 102 (+11.7%) jobs within the Gibraltar Health Authority. The Ministry of Defence recorded 5.7% (-43) fewer jobs, from 756 to 713 over the period.
- The largest increase in the level of employee jobs was that registered in the Construction industry. The jobs recorded in this industry grew by 26.2% (+712), from 2,722 in October 2010 to 3,434 in October 2011. Jobs in the Gambling and Betting Activities sub-industry within the Other Services industry increased by 21.6% (+482) from 2,230 to 2,712 between October 2010 and October 2011. In addition, jobs in the Financial Intermediation industry grew by 6.8% (+126), from 1,848 to 1,974 over the period.