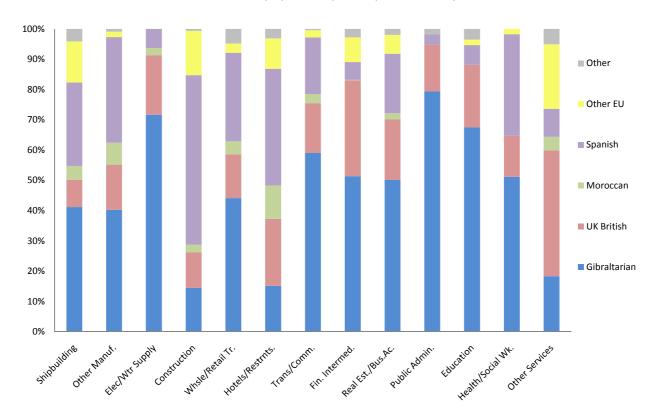

ial Intermediation          | 1,014        | 625        | 3        | 116     | 161      | 55    | 1,974  |
| Real Estate & Business Activities | 1,168        | 463        | 48       | 457     | 145      | 46    | 2,327  |
| Public Administration             | 46           | 9          | -        | 2       | -        | 1     | 58     |
| Education                         | 114          | 35         | -        | 11      | 3        | 6     | 169    |
| Health and Social Work            | 87           | 23         | -        | 57      | 3        | _     | 170    |
| Other Services                    | 623          | 1,408      | 153      | 314     | 721      | 173   | 3,392  |
| Total                             | 5,946        | 3,872      | 605      | 4,301   | 1,735    | 501   | 16,960 |





**Table 8.3** Full-Time Employee Jobs in the Private Sector by Industry, Sex and Nationality

|                   |              | Male       |          |         |          |       |       |  |  |  |  |
|-------------------|--------------|------------|----------|---------|----------|-------|-------|--|--|--|--|
|                   | Gibraltarian | UK British | Moroccan | Spanish | Other EU | Other | Total |  |  |  |  |
| Shipbuilding      | 83           | 21         | 11       | 63      | 32       | 10    | 220   |  |  |  |  |
| Other Manuf.      | 48           | 15         | 13       | 58      | 2        | -     | 136   |  |  |  |  |
| Elec/Wtr Supply   | 79           | 23         | 3        | 8       | -        | _     | 113   |  |  |  |  |
| Construction      | 355          | 310