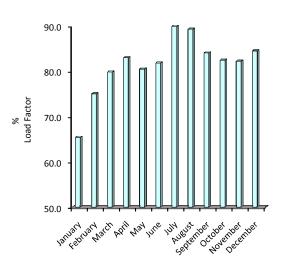

# 2.8 Arrivals by Air from Spain (Scheduled Flights), 2008-2010

|           | Seats | used (000 | 's)  | Seats o | ffered (00 | 0's) | Passenger load factor % (i) |      |      |
|-----------|-------|-----------|------|---------|------------|------|-----------------------------|------|------|
|           | 2008  | 2009      | 2010 | 2008    | 2009       | 2010 | 2008                        | 2009 | 2010 |
| January   | 0.3   | -         | 0.3  | 1.1     | -          | 1.2  | 29.6                        | -    | 23.0 |
| February  | 0.5   | -         | 0.3  | 1.3     | -          | 1.2  | 36.0                        | -    | 26.4 |
| March     | 0.5   | -         | 0.3  | 1.3     | -          | 0.7  | 42.3                        | -    | 40.5 |
| April     | 0.3   | 0.1       | -    | 1.1     | 0.1        | -    | 26.6                        | 51.0 | -    |
| May       | 0.4   | 0.7       | -    | 1.3     | 2.4        | -    | 32.5                        | 31.8 | -    |
| June      | 0.5   | 0.8       | -    | 1.0     | 2.4        | -    | 53.5                        | 35.1 | -    |
| July      | 0.7   | 1.4       | -    | 1.1     | 3.1        | -    | 63.4                        | 45.9 | -    |
| August    | 0.8   | 1.3       | -    | 1.4     | 2.9        | -    | 57.0                        | 44.8 | _    |
| September | 0.6   | 0.8       | -    | 1.1     | 2.1        | -    | 49.7                        | 38.8 | -    |
| October   | -     | 0.6       | -    | -       | 1.3        | -    | -                           | 47.8 | -    |
| November  | -     | 0.6       | -    | -       | 1.3        | -    | -                           | 49.6 | -    |
| December  | -     | 0.5       | -    | -       | 1.2        | -    | -                           | 42.9 | -    |
| Total     | 4.7   | 6.9       | 0.9  | 10.7    | 16.6       | 3.0  | 43.3                        | 41.5 | 28.3 |

Arrivals by Air from Spain, April 2009 - March 2010

- (i) All passenger load factors are calculated on the basis of actual figures and exclude passengers on connecting flights when applicable.
- (ii) Flights to and from Barcelona commenced in July 2009 and ended in September 2009.
- (iii) Flights to and from Madrid recommenced in April 2009 and ended in March 2010.
- (iv) The total yearly figures have been rounded off from the actual figures and need not necessarily equal the sum of the rounded off monthly figures.