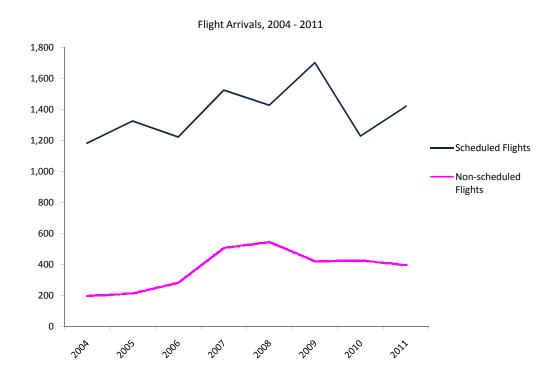

# **6.1** Arrivals 2004 -2011

| Year | Scheduled flights | Non-scheduled flights (i) | Total flights |
|------|-------------------|---------------------------|---------------|
| 2004 | 1,182             | 197                       | 1,379         |
| 2005 | 1,324             | 214                       | 1,538         |
| 2006 | 1,221             | 283                       | 1,504         |
| 2007 | 1,524             | 507                       | 2,031         |
| 2008 | 1,427             | 545                       | 1,972         |
| 2009 | 1,701             | 420                       | 2,121         |
| 2010 | 1,227             | 426                       | 1,653         |
| 2011 | 1,419             | 395                       | 1,814         |