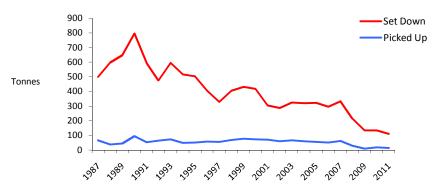

# 7.1 Set Down/Picked Up, Gibraltar, 1987 - 2011

#### Commercial freight (000's kgs)

| Year | Set down | Picked up |
|------|----------|-----------|
|      |          |           |
| 1987 | 499      | 67        |
| 1988 | 599      | 40        |
| 1989 | 648      | 45        |
| 1990 | 797      | 95        |
| 1991 | 596      | 54        |
| 1992 | 476      | 64        |
| 1993 | 597      | 74        |
| 1994 | 518      | 49        |
| 1995 | 504      | 52        |
| 1996 | 406      | 58        |
| 1997 | 330      | 57        |
| 1998 | 406      | 69        |
| 1999 | 433      | 77        |
| 2000 | 419      | 74        |
| 2001 | 306      | 71        |
| 2002 | 289      | 60        |
| 2003 | 325      | 66        |
| 2004 | 320      | 61        |
| 2005 | 324      | 57        |
| 2006 | 296      | 52        |
| 2007 | 333      | 63        |
| 2008 | 216      | 31        |
| 2009 | 134      | 11        |
| 2010 | 135      | 20        |
| 2011 | 111      | 16        |

#### Commercial Freight, 1987 - 2011

Note:

The figures relate to freight from/to all destinations.