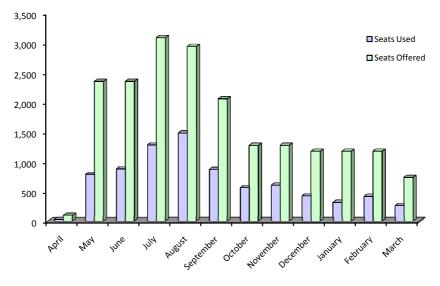

# 2.8 Arrivals by Air from Spain (Scheduled Flights), 2008-2010

|           | Seats | used (000 | 's)  | Seats o | ffered (00 | 0's) | Passenger load factor % (i) |      |      |
|-----------|-------|-----------|------|---------|------------|------|-----------------------------|------|------|
|           | 2008  | 2009      | 2010 | 2008    | 2009       | 2010 | 2008                        | 2009 | 2010 |
| January   | 0.3   | -         | 0.3  | 1.1     | -          | 1.2  | 29.6                        | -    | 23.0 |
| February  | 0.5   | -         | 0.3  | 1.3     | -          | 1.2  | 36.0                        | -    | 26.4 |
| March     | 0.5   | -         | 0.3  | 1.3     | -          | 0.7  | 42.3                        | -    | 40.5 |
| April     | 0.3   | 0.1       | -    | 1.1     | 0.1        | -    | 26.6                        | 51.0 | -    |
| May       | 0.4   | 0.7       | -    | 1.3     | 2.4        | -    | 32.5                        | 31.8 | -    |
| June      | 0.5   | 0.8       | -    | 1.0     | 2.4        | -    | 53.5                        | 35.1 | -    |
| July      | 0.7   | 1.4       | -    | 1.1     | 3.1        | -    | 63.4                        | 45.9 | -    |
| August    | 0.8   | 1.3       | -    | 1.4     | 2.9        | -    | 57.0                        | 44.8 | _    |
| September | 0.6   | 0.8       | -    | 1.1     | 2.1        | -    | 49.7                        | 38.8 | -    |
| October   | -     | 0.6       | -    | -       | 1.3        | -    | -                           | 47.8 | -    |
| November  | -     | 0.6       | -    | -       | 1.3        | -    | -                           | 49.6 | -    |
| December  | -     | 0.5       | -    | -       | 1.2        | -    | -                           | 42.9 | -    |
| Total     | 4.7   | 6.9       | 0.9  | 10.7    | 16.6       | 3.0  | 43.3                        | 41.5 | 28.3 |

Arrivals by Air from Spain, April 2009 - March 2010

- (i) All passenger load factors are calculated on the basis of actual figures and exclude passengers on connecting flights when applicable.
- (ii) Flights to and from Barcelona commenced in July 2009 and ended in September 2009.
- (iii) Flights to and from Madrid recommenced in April 2009 and ended in March 2010.
- (iv) The total yearly figures have been rounded off from the actual figures and need not necessarily equal the sum of the rounded off monthly figures.

# 3.10 Departures by Air to Spain (Scheduled Flights), 2008 - 2010

|           | Seats | used (000's | 5)   | Seats o | ffered (000 | 's)  | Passenger load factor % (i) |      |      |
|-----------|-------|-------------|------|---------|-------------|------|-----------------------------|------|------|
|           | 2008  | 2009        | 2010 | 2008    | 2009        | 2010 | 2008                        | 2009 | 2010 |
| January   | 0.4   | -           | 0.3  | 1.1     | -           | 1.2  | 35.7                        | -    | 27.0 |
| February  | 0.4   | -           | 0.4  | 1.3     | -           | 1.2  | 34.5                        | -    | 35.5 |
| March     | 0.6   | -           | 0.3  | 1.3     | -           | 0.7  | 47.2                        | -    | 35.5 |
| April     | 0.3   | -           | -    | 1.1     | 0.1         | -    | 25.1                        | 29.6 | -    |
| May       | 0.4   | 0.8         | -    | 1.3     | 2.4         | -    | 34.0                        | 33.4 | -    |
| June      | 0.6   | 0.9         | -    | 1.0     | 2.4         | -    | 56.7                        | 37.4 | -    |
| July      | 0.6   | 1.3         | -    | 1.1     | 3.1         | -    | 55.8                        | 41.5 | -    |
| August    | 0.9   | 1.5         | -    | 1.4     | 2.9         | -    | 67.3                        | 50.5 | -    |
| September | 0.5   | 0.9         | -    | 1.1     | 2.1         | -    | 45.7                        | 42.2 | -    |
| October   | -     | 0.6         | -    | -       | 1.3         | -    | -                           | 44.1 | -    |
| November  | -     | 0.6         | -    | -       | 1.3         | -    | -                           | 47.3 | -    |
| December  | -     | 0.4         | -    | -       | 1.2         | -    | -                           | 36.3 | -    |
| Total     | 4.8   | 6.9         | 1.0  | 10.7    | 16.6        | 3.1  | 44.8                        | 41.7 | 32.2 |

Departures by Air to Spain, April 2009 - March 2010

<sup>(</sup>i) All passenger load factors are calculated on the basis of actual figures and exclude passengers on connecting flights when applicable.