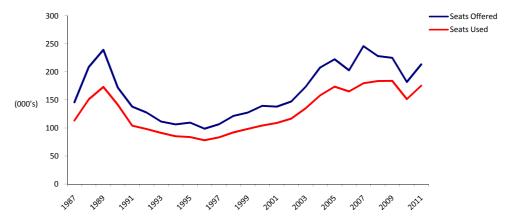

# 2.7 Arrivals by Air from U.K. (Scheduled Flights), 2011

| Month     | Seats used (000's) | Seats offered (000's) | Passenger load factor % (i) |
|-----------|--------------------|-----------------------|-----------------------------|
|           | ,                  |                       | (/                          |
| January   | 9.1                | 14.0                  | 65.4                        |
| February  | 10.1               | 13.4                  | 75.0                        |
| March     | 12.8               | 16.1                  | 79.8                        |
| April     | 15.3               | 18.5                  | 83.0                        |
| May       | 17.1               | 21.3                  | 80.5                        |
| June      | 18.2               | 22.3                  | 81.8                        |
| July      | 21.5               | 23.9                  | 89.9                        |
| August    | 21.5               | 24.1                  | 89.2                        |
| September | 18.8               | 22.4                  | 84.0                        |
| October   | 17.1               | 20.8                  | 82.4                        |
| November  | 13.8               | 16.8                  | 82.2                        |
| December  | 14.1               | 16.7                  | 84.5                        |
|           |                    |                       |                             |
| Total     | 189.5              | 230.1                 | 82.4                        |

#### Arrivals by Air (Scheduled Flights), Load Factor, 2011

- (i) All passenger load factors are calculated on the basis of actual figures and exclude passengers on connecting flights when applicable.
- (ii) Flights to and from Heathrow re-commenced in October 2009.
- (iii) Flights to and from Gatwick were reduced from 13 to 7 a week as from October 2009.
- (iv) Flights to and from Liverpool commenced in March 2011.
- (v) The total yearly figures have been rounded off from the actual figures and need not necessarily equal the sum of the rounded off monthly figures.