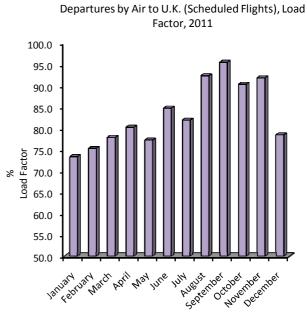

# 2.7 Arrivals by Air from U.K. (Scheduled Flights), 2011

| Month     | Seats used (000's) | Seats offered (000's) | Passenger load factor % (i) |
|-----------|--------------------|-----------------------|-----------------------------|
|           | ,                  |                       | (/                          |
| January   | 9.1                | 14.0                  | 65.4                        |
| February  | 10.1               | 13.4                  | 75.0                        |
| March     | 12.8               | 16.1                  | 79.8                        |
| April     | 15.3               | 18.5                  | 83.0                        |
| May       | 17.1               | 21.3                  | 80.5                        |
| June      | 18.2               | 22.3                  | 81.8                        |
| July      | 21.5               | 23.9                  | 89.9                        |
| August    | 21.5               | 24.1                  | 89.2                        |
| September | 18.8               | 22.4                  | 84.0                        |
| October   | 17.1               | 20.8                  | 82.4                        |
| November  | 13.8               | 16.8                  | 82.2                        |
| December  | 14.1               | 16.7                  | 84.5                        |
|           |                    |                       |                             |
| Total     | 189.5              | 230.1                 | 82.4                        |

# 3.9 Departures by Air to U.K. (Scheduled Flights), 2011

| Month     | Seats used (000's) | Seats offered (000's) | Passenger load factor % (i) |
|-----------|--------------------|-----------------------|-----------------------------|
|           |                    |                       |                             |
| January   | 10.3               | 14.0                  | 73.4                        |
| February  | 10.1               | 13.5                  | 75.3                        |
| March     | 12.5               | 16.1                  | 77.9                        |
| April     | 14.8               | 18.5                  | 80.3                        |
| May       | 16.4               | 21.3                  | 77.2                        |
| June      | 18.9               | 22.3                  | 84.7                        |
| July      | 19.6               | 23.9                  | 81.9                        |
| August    | 22.1               | 23.9                  | 92.3                        |
| September | 21.4               | 22.4                  | 95.5                        |
| October   | 18.8               | 20.8                  | 90.3                        |
| November  | 15.5               | 16.8                  | 91.8                        |
| December  | 13.1               | 16.7                  | 78.5                        |
| Total     | 193.5              | 230.1                 | 84.1                        |