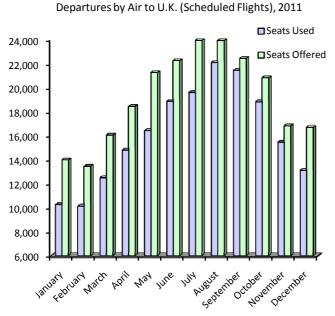

# 2.7 Arrivals by Air from U.K. (Scheduled Flights), 2011

| Month     | Seats used (000's) | Seats offered (000's) | Passenger load factor % (i) |
|-----------|--------------------|-----------------------|-----------------------------|
|           | ,                  |                       | (/                          |
| January   | 9.1                | 14.0                  | 65.4                        |
| February  | 10.1               | 13.4                  | 75.0                        |
| March     | 12.8               | 16.1                  | 79.8                        |
| April     | 15.3               | 18.5                  | 83.0                        |
| May       | 17.1               | 21.3                  | 80.5                        |
| June      | 18.2               | 22.3                  | 81.8                        |
| July      | 21.5               | 23.9                  | 89.9                        |
| August    | 21.5               | 24.1                  | 89.2                        |
| September | 18.8               | 22.4                  | 84.0                        |
| October   | 17.1               | 20.8                  | 82.4                        |
| November  | 13.8               | 16.8                  | 82.2                        |
| December  | 14.1               | 16.7                  | 84.5                        |
|           |                    |                       |                             |
| Total     | 189.5              | 230.1                 | 82.4                        |

# 3.9 Departures by Air to U.K. (Scheduled Flights), 2011

| Month     | Seats used (000's) | Seats offered (000's) | Passenger load factor % (i) |
|-----------|--------------------|-----------------------|-----------------------------|
|           |                    |                       |                             |
| January   | 10.3               | 14.0                  | 73.4                        |
| February  | 10.1               | 13.5                  | 75.3                        |
| March     | 12.5               | 16.1                  | 77.9                        |
| April     | 14.8               | 18.5                  | 80.3                        |
| May       | 16.4               | 21.3                  | 77.2                        |
| June      | 18.9               | 22.3                  | 84.7                        |
| July      | 19.6               | 23.9                  | 81.9                        |
| August    | 22.1               | 23.9                  | 92.3                        |
| September | 21.4               | 22.4                  | 95.5                        |
| October   | 18.8               | 20.8                  | 90.3                        |
| November  | 15.5               | 16.8                  | 91.8                        |
| December  | 13.1               | 16.7                  | 78.5                        |
| Total     | 193.5              | 230.1                 | 84.1                        |