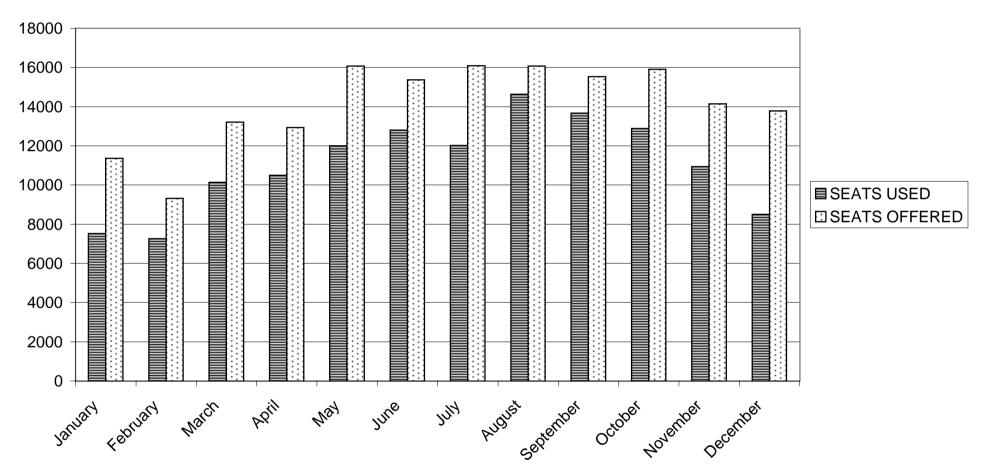

# AIR ARRIVALS FROM UK (SCHEDULED FLIGHTS) - 2003

■ Seats Used
■ Seats Offered

# ARRIVALS BY AIR FROM UK (SCHEDULED FLIGHTS) 2003

Table 3(a): Departures by air to U.K. (Scheduled Flights) 1979 -1981

| MONTH               | SE <i>l</i> | ATS USED (00 | 00's)      | SEAT       | S OFFERED ( | (000's)    | LOAD FACTOR (%)            |                            |                            |  |
|---------------------|-------------|--------------|------------|------------|-------------|------------|----------------------------|----------------------------|----------------------------|--|
|                     | 1979        | 1980         | 1981       | 1979       | 1980        | 1981       | 1979<br>* (**)             | 1980<br>* (**)             | 1981<br>* (**)             |  |
| JANUARY<br>FEBRUARY | 1.7<br>1.4  | 1.7<br>1.5   | 1.6<br>1.5 | 2.5<br>2.3 | 2.8<br>2.7  | 2.1<br>1.9 | 69.0 (63.5)<br>65.0 (53.9) | 59.3 (56.6)<br>56.6 (52.3) | 75.9 (73.2)<br>79.3 (74.7) |  |
| MARCH               | 2.4         | 2.1          | 1.6        | 2.6        | 2.8         | 2.1        | 91.4 (83.6)                | 75.7 (67.7)                | 76.5 (70.9)                |  |
| APRIL<br>MAY        | 2.5<br>2.3  | 2.0<br>1.7   | 2.2<br>1.8 | 3.2<br>3.4 | 2.4<br>2.5  | 2.7<br>2.7 | 80.0 (76.9)<br>69.5 (65.2) | 84.7 (81.9)<br>69.0 (64.0) | 83.0 (80.7)<br>64.4 (61.6) |  |
| JUNE                | 2.3         | 2.0          | 1.8        | 3.2        | 2.3         | 2.6        | 69.8 (66.3)                | 84.4 (80.4)                | 72.0 (69.3)                |  |
| JULY<br>AUGUST      | 2.5<br>3.3  | 2.1<br>2.6   | 2.0<br>2.4 | 3.1<br>3.4 | 2.7<br>2.7  | 2.8<br>2.6 | 79.3 (77.3)<br>97.3 (95.1) | 77.1 (74.5)<br>96.9 (95.4) | 69.0 (65.9)<br>92.4 (89.9) |  |
| SEPTEMBER           | 2.9         | 2.2          | 2.4        | 3.3        | 2.5         | 2.7        | 88.6 (85.2)                | 84.8 (82.1)                | 89.2 (84.8)                |  |
| OCTOBER<br>NOVEMBER | 2.8<br>1.7  | 2.4<br>1.3   | 2.4<br>1.9 | 3.3<br>2.7 | 2.8<br>1.9  | 2.7<br>2.1 | 82.9 (78.0)<br>63.9 (59.8) | 87.5 (82.8)<br>70.6 (65.2) | 87.7 (84.0)<br>89.6 (84.3) |  |
| DECEMBER            | 1.5         | 1.5          | 1.8        | 2.7        | 1.9         | 2.1        | 55.3 (52.0)                | 78.1 (75.4)                | 86.1 (83.2)                |  |
| TOTAL               | 27.3        | 23.1         | 23.4       | 35.7       | 30.0        | 29.1       | 76.5 (72.6)                | 77.0 (73.2)                | 80.2 (76.7)                |  |