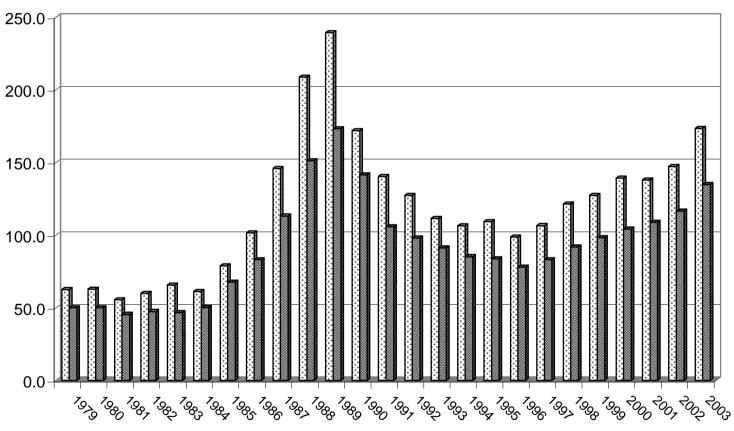

other than scheduled services and Ministry of

Defence Charters.

Table 1: Arrivals/Departures by Air from/to UK 1979 -2003

| YEAR |         |       | ARRIVAL | S (000's) |         |       |         |       | DEPARTUR | RES (000's) |         |       |
|------|---------|-------|---------|-----------|---------|-------|---------|-------|----------|-------------|---------|-------|
|      | TO      | ΓAL   | SCHE    | DULED     | CHAF    | RTER  | TO      | TAL   | SCHEI    | DULED       | CHAI    | RTER  |
|      | Seats   | Seats | Seats   | Seats     | Seats   | Seats | Seats   | Seats | Seats    | Seats       | Seats   | Seats |
|      | Offered | Used  | Offered | Used      | Offered | Used  | Offered | Used  | Offered  | Used        | Offered | Used  |
| 4070 |         | =0.0  |         | o= o      | 20.4    | 00.4  | 20.0    | 40.0  |          | o= o        |         |       |
| 1979 | 62.5    | 50.0  | 36.2    | 27.6      | 26.4    | 22.4  | 62.0    | 49.9  | 35.7     | 27.3        | 26.4    | 22.6  |
| 1980 | 62.8    | 50.0  | 30.2    | 22.9      | 32.7    | 27.1  | 62.7    | 50.9  | 30.0     | 23.1        | 32.7    | 27.8  |
| 1981 | 55.6    | 45.5  | 29.2    | 23.6      | 26.4    | 21.9  | 55.7    | 46.7  | 29.1     | 23.4        | 26.5    | 23.3  |
| 1982 | 60.0    | 47.5  | 35.6    | 27.0      | 24.4    | 20.5  | 60.0    | 47.6  | 35.6     | 26.7        | 24.3    | 20.9  |
| 1983 | 65.6    | 46.7  | 40.4    | 26.3      | 25.2    | 20.5  | 65.6    | 47.5  | 40.4     | 26.8        | 25.2    | 20.7  |
| 1984 | 61.3    | 50.3  | 34.6    | 27.4      | 26.7    | 22.9  | 61.2    | 51.0  | 34.6     | 27.6        | 26.7    | 23.4  |
| 1985 | 79.0    | 67.6  | 59.5    | 50.3      | 19.5    | 17.3  | 79.0    | 67.7  | 59.7     | 50.0        | 19.3    | 17.7  |
| 1986 | 101.7   | 83.2  | 96.9    | 79.1      | 4.8     | 4.1   | 101.8   | 84.1  | 96.9     | 80.1        | 4.9     | 4.0   |
| 1987 | 145.9   | 113.2 | 129.8   | 98.1      | 16.1    | 15.1  | 145.4   | 114.8 | 129.3    | 100.9       | 16.1    | 13.9  |
| 1988 | 208.7   | 151.2 | 196.0   | 139.6     | 12.7    | 11.6  | 208.3   | 156.1 | 195.6    | 144.6       | 12.7    | 11.5  |
| 1989 | 239.4   | 173.2 | 231.6   | 167.6     | 7.8     | 5.6   | 237.8   | 179.8 | 230.0    | 174.0       | 7.8     | 5.8   |
| 1990 | 172.0   | 141.5 | 165.8   | 136.8     | 6.2     | 4.7   | 175.1   | 148.5 | 168.9    | 143.8       | 6.2     | 4.7   |
| 1991 | 140.4   | 105.9 | 126.0   | 94.9      | 14.4    | 11.0  | 142.5   | 108.0 | 127.8    | 96.6        | 14.7    | 11.4  |
| 1992 | 127.4   | 98.1  | 127.0   | 97.7      | 0.4     | 0.4   | 128.2   | 101.0 | 127.7    | 100.5       | 0.5     | 0.4   |
| 1993 | 111.5   | 91.3  | 111.4   | 91.2      | 0.1     | 0.1   | 112.2   | 93.3  | 112.2    | 93.3        | 0.0     | 0.0   |
| 1994 | 106.4   | 85.2  | 106.4   | 85.2      | 0.0     | 0.0   | 107.1   | 86.9  | 207.2    | 86.9        | 0.0     | 0.0   |
| 1995 | 109.4   | 83.8  | 109.4   | 83.8      | 0.0     | 0.0   | 109.5   | 85.3  | 109.5    | 85.3        | 0.0     | 0.0   |
| 1996 | 98.7    | 78.1  | 98.7    | 78.1      | 0.0     | 0.0   | 98.1    | 78.2  | 98.1     | 78.2        | 0.0     | 0.0   |
| 1997 | 106.6   | 83.2  | 106.6   | 83.2      | 0.0     | 0.0   | 104.4   | 81.5  | 104.4    | 81.5        | 0.0     | 0.0   |
| 1998 | 121.5   | 92.0  | 120.4   | 91.0      | 1.2     | 1.1   | 120.2   | 91.0  | 119.0    | 90.1        | 1.2     | 0.9   |
| 1999 | 127.5   | 98.3  | 126.5   | 97.8      | 1.0     | 0.5   | 127.5   | 97.9  | 126.5    | 97.4        | 1.0     | 0.5   |
| 2000 | 139.4   | 104.3 | 138.6   | 103.7     | 0.8     | 0.5   | 138.9   | 107.1 | 138.1    | 106.6       | 0.8     | 0.5   |
| 2001 | 138.0   | 109.0 | 137.7   | 108.8     | 0.3     | 0.2   | 138.2   | 110.6 | 137.9    | 110.5       | 0.4     | 0.2   |
| 2002 | 147.2   | 116.6 | 146.3   | 115.7     | 0.9     | 0.9   | 147.0   | 114.8 | 146.1    | 114.0       | 0.9     | 0.9   |
| 2003 | 173.5   | 135.0 | 170.3   | 133.0     | 3.3     | 2.0   | 173.1   | 134.8 | 169.8    | 132.9       | 3.3     | 1.9   |

Note: Charter flights as from 1998 include all destinations. The figures in respect of charter flights for 1991 have been amended. The original figures excluded those for July of that year. The yearly totals have been rounded off from the actual figure and need not necessarily equal the sum of the rounded off sub-totals.