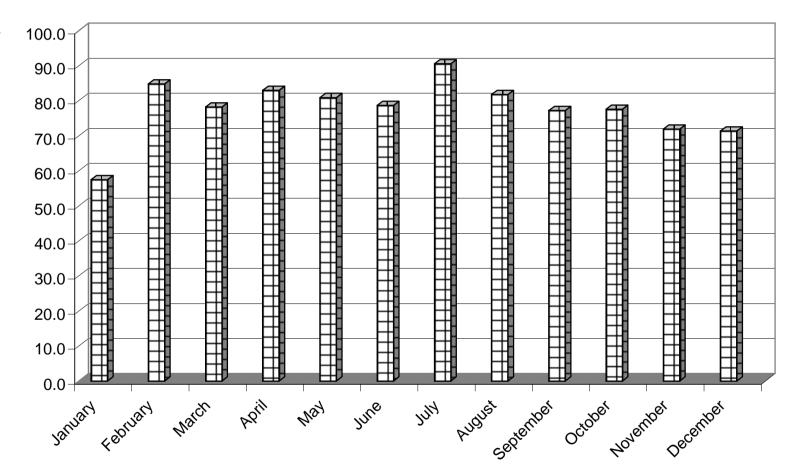

Table 2 (g): Arrivals by air from U. K. (Scheduled Flights) 2003

<u>2003</u>

| MONTH     | SEATS USED<br>(000's) | SEATS OFFERED<br>(000's) | LOAD FACTOR<br>% |
|-----------|-----------------------|--------------------------|------------------|
|           |                       |                          |                  |
| January   | 6.5                   | 11.4                     | 57.4             |
| February  | 7.9                   | 9.3                      | 84.8             |
| March     | 10.3                  | 13.2                     | 78.2             |
| April     | 11.0                  | 13.2                     | 82.9             |
| May       | 13.0                  | 16.1                     | 80.9             |
| June      | 12.2                  | 15.6                     | 78.6             |
| July      | 14.6                  | 16.1                     | 90.6             |
| August    | 13.2                  | 16.1                     | 81.8             |
| September | 12.0                  | 15.5                     | 77.2             |
| October   | 12.3                  | 15.9                     | 77.5             |
| November  | 10.2                  | 14.1                     | 71.9             |
| December  | 9.8                   | 13.8                     | 71.3             |
|           |                       |                          |                  |
| TOTAL     | 133.0                 | 170.3                    | 78.1             |