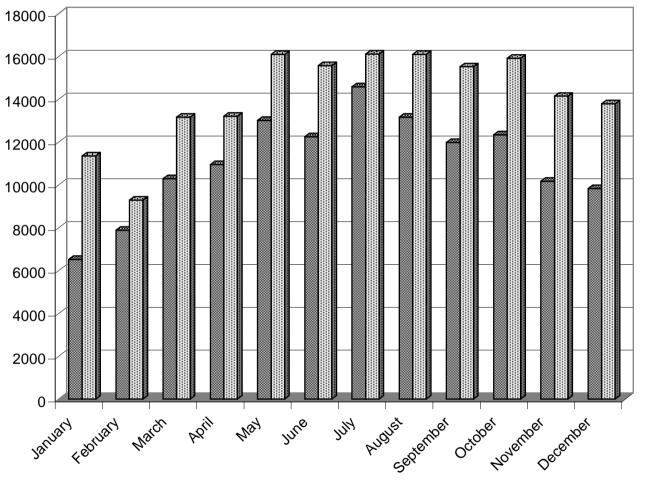

# ARRIVALS BY AIR FROM UK - 1979 - 2003

(000's)

☑ Seats Offered☑ Seats Used

Table 2(a): Arrivals by air from U.K. (Scheduled Flights) 1979 -1982

| MONTH                                                                                 | Ş                                                                                | SEATS US                                                                  | SED (000's                                                                | s)                                                                        | SE                                                                        | ATS OFFI                                                                  | ERED (000                                                                 | 0's)                                                                      | LOAD FACTOR (%) *                                                                            |                                                                                              |                                                                                              |                                                                                              |
|---------------------------------------------------------------------------------------|----------------------------------------------------------------------------------|---------------------------------------------------------------------------|---------------------------------------------------------------------------|---------------------------------------------------------------------------|---------------------------------------------------------------------------|---------------------------------------------------------------------------|---------------------------------------------------------------------------|---------------------------------------------------------------------------|----------------------------------------------------------------------------------------------|----------------------------------------------------------------------------------------------|----------------------------------------------------------------------------------------------|----------------------------------------------------------------------------------------------|
|                                                                                       | 1979                                                                             | 1980                                                                      | 1981                                                                      | 1982                                                                      | 1979                                                                      | 1980                                                                      | 1981                                                                      | 1982                                                                      | 1979                                                                                         | 1980                                                                                         | 1981                                                                                         | 1982                                                                                         |
| JANUARY FEBRUARY MARCH APRIL MAY JUNE JULY AUGUST SEPTEMBER OCTOBER NOVEMBER DECEMBER | 1.6<br>1.5<br>2.4<br>2.5<br>2.6<br>2.3<br>3.0<br>3.0<br>2.6<br>2.7<br>1.6<br>1.8 | 1.6<br>1.5<br>2.3<br>1.7<br>2.0<br>2.0<br>2.5<br>2.4<br>1.7<br>2.3<br>1.3 | 1.5<br>1.5<br>1.9<br>2.2<br>1.9<br>1.9<br>2.4<br>2.4<br>1.9<br>2.3<br>1.8 | 1.7<br>1.8<br>2.0<br>2.8<br>2.3<br>2.7<br>2.8<br>2.4<br>2.3<br>1.9<br>2.0 | 2.6<br>2.3<br>2.7<br>3.2<br>3.4<br>3.3<br>3.1<br>3.4<br>3.4<br>2.7<br>2.7 | 2.8<br>2.7<br>2.8<br>2.4<br>2.5<br>2.4<br>2.8<br>2.7<br>2.5<br>2.8<br>1.9 | 2.1<br>1.9<br>2.2<br>2.7<br>2.7<br>2.6<br>2.8<br>2.6<br>2.7<br>2.7<br>2.1 | 2.2<br>2.2<br>2.1<br>3.2<br>3.2<br>3.3<br>3.5<br>3.3<br>3.4<br>2.9<br>2.9 | 62.6<br>65.1<br>88.7<br>77.7<br>76.6<br>70.5<br>93.7<br>89.9<br>76.9<br>79.1<br>58.8<br>66.3 | 57.3<br>57.8<br>83.6<br>70.3<br>79.2<br>81.1<br>89.4<br>91.1<br>67.4<br>81.3<br>70.7<br>82.6 | 70.6<br>81.1<br>88.2<br>79.3<br>67.7<br>72.5<br>85.5<br>93.3<br>71.9<br>85.2<br>85.0<br>91.4 | 78.2<br>77.5<br>95.9<br>86.7<br>72.4<br>70.9<br>77.8<br>82.4<br>70.8<br>69.0<br>65.2<br>70.5 |
| TOTAL                                                                                 | 27.6                                                                             | 22.9                                                                      | 23.6                                                                      | 27.0                                                                      | 36.2                                                                      | 30.2                                                                      | 29.2                                                                      | 35.6                                                                      | 76.2                                                                                         | 76.0                                                                                         | 80.7                                                                                         | 75.9                                                                                         |

Table 2 (g): Arrivals by air from U. K. (Scheduled Flights) 2003

<u>2003</u>

| MONTH     | SEATS USED<br>(000's) | SEATS OFFERED<br>(000's) | LOAD FACTOR<br>% |
|-----------|-----------------------|--------------------------|------------------|
|           |                       |                          |                  |
| January   | 6.5                   | 11.4                     | 57.4             |
| February  | 7.9                   | 9.3                      | 84.8             |
| March     | 10.3                  | 13.2                     | 78.2             |
| April     | 11.0                  | 13.2                     | 82.9             |
| May       | 13.0                  | 16.1                     | 80.9             |
| June      | 12.2                  | 15.6                     | 78.6             |
| July      | 14.6                  | 16.1                     | 90.6             |
| August    | 13.2                  | 16.1                     | 81.8             |
| September | 12.0                  | 15.5                     | 77.2             |
| October   | 12.3                  | 15.9                     | 77.5             |
| November  | 10.2                  | 14.1                     | 71.9             |
| December  | 9.8                   | 13.8                     | 71.3             |
|           |                       |                          |                  |
| TOTAL     | 133.0                 | 170.3                    | 78.1             |