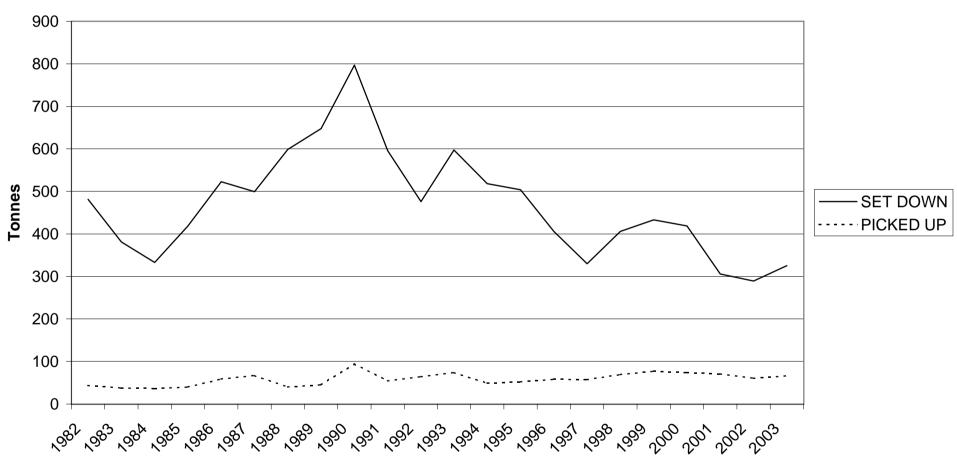

br>523<br>499<br>599<br>648<br>797<br>596<br>476<br>597<br>518<br>504<br>406<br>330<br>406 | 125<br>87<br>62<br>61<br>38<br>64<br>44<br>38<br>36<br>40<br>59<br>67<br>40<br>45<br>95<br>54<br>64<br>74<br>49<br>52<br>58<br>57<br>69 |
| 1999<br>2000<br>2001<br>2002<br>2003                                                                                                                                         | 433<br>419<br>306<br>289<br>325                                                                                                                                 | 77<br>74<br>71<br>60<br>66                                                                                                              |

Note: Relates to freight from/to all destinations.

## **COMMERCIAL FREIGHT 1982 - 2003**