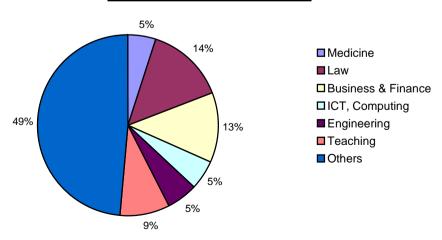

| <u>TABLE</u> | DESCRIPTION                                                                                                                | <u>PAGI</u> |
|--------------|----------------------------------------------------------------------------------------------------------------------------|-------------|
| 1            | Key Indicators, 2005 - 2008                                                                                                | 1           |
|              | POPULATION                                                                                                                 |             |
| 2            | Civilian Population of Gibraltar by Nationality, 1961, 1970, 1978 - 2008                                                   | 2           |
| 3            | Population and Persons Present in Gibraltar, 1970, 1981, 1991 and 2001                                                     | 3           |
| 4            | Population by Age Group and Sex, 1970, 1981, 1991 and 2001                                                                 | 4           |
| 5            | Population by Religion and Sex, 1970, 1981, 1991 and 2001                                                                  | 5           |
| 6            | Population by Religion, Nationality and Sex, 2001                                                                          | 6           |
| 7<br>8       | Civilian Population of Gibraltar by Sex, 1961, 1970, 1978 - 2008  Registered Live Births in Gibraltar, 1977 - 2008         | 7<br>8      |
| 9            | Births by Age of Mother, 2008                                                                                              | 9           |
| Ü            |                                                                                                                            | Ü           |
| 10           | Deaths Registered in Gibraltar, 1977 - 2008                                                                                | 10          |
| 11           | Life Expectancy, 1981, 1991 and 2001                                                                                       | 11          |
| 12           | Marriages in Gibraltar, 1977 - 2008                                                                                        | 12          |
| 13<br>14     | Marriages (Residents) in Gibraltar by Month, 1997 - 2008 Divorces (Residents) in Gibraltar, 2000 - 2008                    | 13<br>14    |
| 15           | Population by Age Group and Marital Status, 2001                                                                           | 15          |
|              | HOUSING                                                                                                                    |             |
|              | <u>HOGGING</u>                                                                                                             |             |
| 16           | Dwelling by Tenure, Gibraltar 1970, 1981, 1991 and 2001                                                                    | 16          |
| 17           | Government Housing Stock by Age                                                                                            |             |
| 18           | Distribution of Households by Number of Persons and Number of Rooms                                                        | 17          |
| 19           | per Household, 2001 Census Distribution of Households by Number of Persons per Household                                   | 17<br>18    |
| 10           | and Tenure, 2001 Census                                                                                                    | 10          |
|              | EDUCATION                                                                                                                  |             |
| 20           | Teaching Staff at Government and Private (primary and secondary) Schools                                                   |             |
| a&b          | by Qualifications, at 30th September 2008                                                                                  | 19          |
| Chart        | Teaching Staff at Government and Private (primary and secondary) Schools                                                   | 20          |
| 21           | by Qualifications, at 30th September 2008  Pupils Enrolled at Government (primary and secondary) Schools                   | 20          |
| a&b          | by Age, at 30th September 2008                                                                                             | 21          |
| 22           | Pupils Enrolled by Private Schools, by Age, 30th September 2008                                                            | 22          |
| 23           | Children Enrolled at Government Nurseries, 30th September 2008                                                             | 23          |
| 24           | GCSE's Sat By Students, 1999 - 2008                                                                                        | 24          |
| 25           | A'Level's Sat By Students, 1999 - 2008                                                                                     | 25          |
| 26           | GCSE Passes By All Students, 2008                                                                                          | 26          |
| 27<br>28     | A'Level Passes By All Students, 2008 Student Enrolments at UK Universities by Gender and Chosen Area of Study, 2001 - 2008 | 27<br>28    |
| Chart        | Student Enrolments in 2008                                                                                                 | 20          |
|              | <u>HEALTH</u>                                                                                                              |             |
| 29           | Hospital Summary, 2004 - 2008                                                                                              | 29          |
| 30           | Laboratory Confirmed Notifiable Diseases, 2006 - 2008                                                                      |             |
| 31           | Cause of Death (%), 2006 - 2008                                                                                            | 30          |
| 32           | Nursing, Dental and Child Welfare Clinic Activity, 2007 - 2008                                                             | 31          |