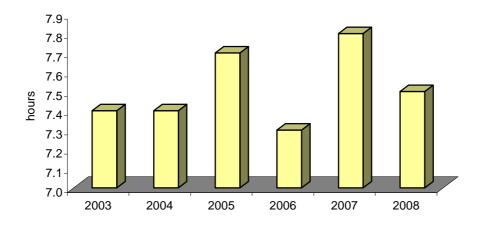

#### TABLE 43: Number of Employee Jobs by Sex, Nationality, Sector and Occupation, October 2008

|                        | All Employee Jobs (i)                 | 20,509 |
|------------------------|---------------------------------------|--------|
| Sex                    | Male                                  | 12,128 |
|                        | Female                                | 8,381  |
| Nationality            | Gibraltarian                          | 10,577 |
|                        | Other                                 | 9,932  |
| Sector                 | Public (ii)                           | 4,286  |
|                        | MoD                                   | 773    |
|                        | Private                               | 15,450 |
| Occupation Group (iii) | Managers and Senior Officials         | 2,923  |
|                        | Professional                          | 1,116  |
|                        | Associate Professional and Technical  | 2,556  |
|                        | Administrative and Secretarial        | 3,390  |
|                        | Skilled Trades                        | 2,135  |
|                        | Personal Service                      | 1,033  |
|                        | Sales and Customer Service            | 2,263  |
|                        | Process, Plant and Machine Operatives | 1,458  |
|                        | Elementary                            | 3,635  |