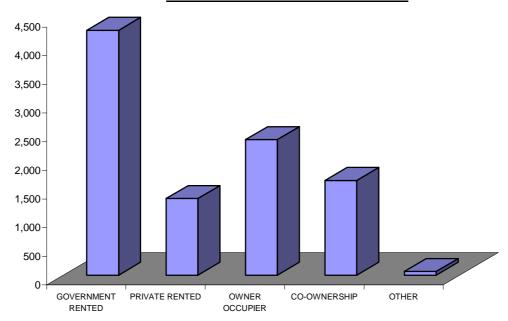

| 640               | 517              | 21    | 2,035        |
| 5                    | 326                         | 73                | 212               | 133              | 9     | 753          |
| 6                    | 121                         | 24                | 53                | 34               | 3     | 235          |
| 7                    | 26                          | 5                 | 15                | 11               | 2     | 59           |
| 8 and over           | 24                          | 3                 | 11                | 1                | -     | 39           |
| TOTAL                | 4,276                       | 1,338             | 2,366             | 1,655            | 65    | 9,700        |

#### **DISTRIBUTION OF HOUSEHOLDS BY TENURE**



# **EDUCATION**

TABLE 20: Teaching Staff at Government and Private (primary and secondary) Schools, by Qualifications, at 30th September 2008

# (a) Government Schools

| QUALIFICATIONS         | MALES | <u>FEMALES</u> | TOTAL |
|------------------------|-------|----------------|-------|
| Qualified Graduate     | 117   | 185            | 302   |
| Qualified Non Graduate | 14    | 17             | 31    |
| Unqualified            | -     | -              | -     |
| TOTAL                  | 131   | 202            | 333   |

# (b) Private Schools

| QUALIFICATIONS         | MALES | <u>FEMALES</u> | TOTAL |
|------------------------|-------|----------------|-------|
| Qualified Graduate     | 26    | 2              | 28    |
| Qualified Non Graduate | 1     | 2              | 3     |
| Un