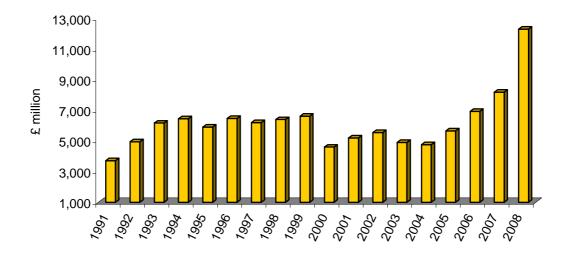

|
| 2005                       | 38.0 | 3,390.7                   | 1,974.2                  | 198.3              | 50.8            | 5,652.1         |
| 2006                       | 9.9  | 4,536.3                   | 2,080.9                  | 266.4              | 44.8            | 6,938.2         |
| 2007                       | 8.7  | 5,219.5                   | 2,429.1                  | 410.8              | 132.3           | 8,200.5         |
| 2008                       | 9.9  | 8,877.4                   | 2,861.5                  | 297.7              | 273.3           | 12,319.8        |

Note: (i) The Total Assets yearly figures have been rounded-off from the actual figures and need not necessarily equal the sum of the other itemised figures.

#### **TOTAL ASSETS, 1991 - 2008**



TABLE 75: Company Management and Trusteeships, as at 31st March, 2004 - 2008

|                                                                                                                         | <u>2004</u>     | <u>2005</u>     | <u>2006</u>     | <u>2007</u>     | <u>2008</u>     |
|-------------------------------------------------------------------------------------------------------------------------|-----------------|-----------------|-----------------|-----------------|-----------------|
| Number of "Groups" conducting Company Management or Professional Trustee Services                                       | 82              | 82              | 82              | 86              | 72              |
| Number of Licencees