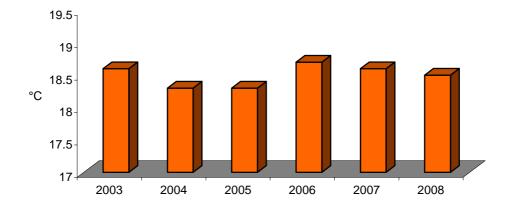

| 20.2        | 21.8        |
| JULY           | 24.5        | 24.4        | 24.9        | 24.7        | 24.3        | 25.1        |
| AUGUST         | 25.2        | 24.5        | 23.7        | 24.3        | 24.3        | 25.6        |
| SEPTEMBER      | 23.0        | 22.8        | 21.6        | 23.2        | 22.7        | 22.3        |
| OCTOBER        | 19.6        | 19.8        | 19.9        | 20.5        | 20.8        | 19.5        |
| NOVEMBER       | 15.9        | 15.8        | 15.4        | 17.9        | 17.1        | 14.5        |
| DECEMBER       | 14.1        | 13.7        | 14.3        | 14.1        | 15.0        | 12.8        |
| YEARLY AVERAGE | 18.6        | 18.3        | 18.3        | 18.7        | 18.6        | 18.5        |

#### **DAILY MEAN TEMPERATURE, 2003 - 2008**



TABLE 91: Daily Mean Hours of Sunshine, 2003 - 2008

| <u>MONTH</u>   | <u>2003</u> | <u>2004</u> | <u>2005</u> | <u>2006</u> | <u>2007</u> | <u>2008</u> |
|----------------|-------------|-------------|-------------|-------------|-------------|-------------|
| JANUARY        | 6.3         | 7.2         | 5.4         | 5.0         | 5.6         | 5.0         |
| FEBRUARY       | 5.9         | 3.8         | 7.1         | 5.9         | 5.0         | 3.1         |
| MARCH          | 3.9         | 6.2         | 4.7         | 7.2         | 8.0         | 8.1         |
| APRIL          | 7.9         | 9.2         | 8.9         | 7.9         | 7.0         | 8.5         |
| MAY            | 10.3        | 8.3         | 9.8         | 7.5         | 10.8        | 9.4         |
| JUNE           | 10.8