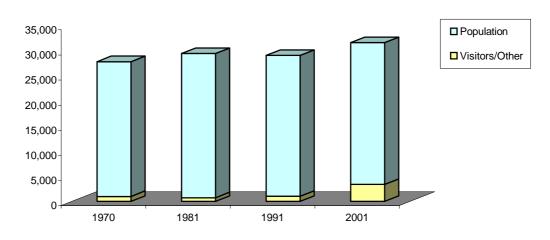

|                                     | <u>1970</u> | <u>1981</u> | <u>1991</u> | <u>2001</u> |
|-------------------------------------|-------------|-------------|-------------|-------------|
| Gibraltarians                       | 18,873      | 19,825      | 20,022      | 22,882      |
| Other British                       | 3,001       | 3,706       | 3,811       | 2,627       |
| Non-British                         | 2,783       | 2,923       | 2,870       | 1,986       |
| UK-based and families of Servicemen | 2,161       | 2,265       | 1,371       | 745         |
| POPULATION                          | 26,818      | 28,719      | 28,074      | 28,240      |
| Visitors                            | 1,003       | 726         | 1,010       | 3,383       |
| Transients                          | 129         | 146         | -           | -           |
| Not-Stated                          | 15          | 25          | -           | -           |
| Persons present on Census night     | 27,965      | 29,616      | 29,084      | 31,623      |

# PERSONS PRESENT ON CENSUS NIGHT, 1970, 1981, 1991, 2001

TABLE 4: Population by Age Group and Sex, 1970, 1981, 1991 and 2001

| AGE<br><u>GROUP</u>                                                                                                                                     |                                                                                                                        | <u>1970</u>                                                                                                  |                                                                                                                            |                                                                                                                         | <u>1981</u>                                                                                                             |                                                                                                                                            |
|---------------------------------------------------------------------------------------------------------------------------------------------------------|------------------------------------------------------------------------------------------------------------------------|--------------------------------------------------------------------------------------------------------------|----------------------------------------------------------------------------------------------------------------------------|-------------------------------------------------------------------------------------------------------------------------|-------------------------------------------------------------------------------------------------------------------------|--------------------------------------------------------------------------------------------------------------------------------------------|
| (YEARS)                                                                                                                                                 | MALE                                                                                                                   | <u>FEMALE</u>                                                                                                | TOTAL                                                                                                                      | MALE                                                                                                                    | <u>FEMALE</u>                                                                                                           | TOTAL                                                                                                                                      |
| 0 - 4                                                                                                                                                   | 909                                                                                                                    | 928                                                                                                          | 1,837                                                                                                                      | 979                                                                                                                     | 885                                                                                                                     | 1,865                                                                                                                                      |
| 5 - 9                                                                                                                                                   | 1,017                                                                                                                  | 971                                                                                                          | 1,988                                                                                                                      | 981                                                                                                                     | 956                                                                                                                     | 1,937                                                                                                                                      |
| 10 - 14                                                                                                                                                 | 939                                                                                                                    | 898                                                                                                          | 1,837                                                                                                                      | 957                                                                                                                     | 915                                                                                                                     | 1,872                                                                                                                                      |
| 15 - 19                                                                                                                                                 | 958                                                                                                                    | 786                                                                                                          | 1,744                                                                                                                      | 960                                                                                                                     | 922                                                                                                                     | 1,884                                                                                                                                      |
| 20 - 24                                                                                                                                                 | 1,303                                                                                                                  | 830                                                                                                          | 2,133                                                                                                                      | 998                                                                                                                     | 885                                                                                                                     | 1,884                                                                                                                                      |
| 25 - 29                                                                                                                                                 | 1,032                                                                                                                  | 698                                                                                                          | 1,730                                                                                                                      | 1,146                                                                                                                   | 946                                                                                                                     | 2,093                                                                                                                                      |
| 30 - 34                                                                                                                                                 | 1,168                                                                                                                  | 732                                                                                                          | 1,900                                                                                                                      | 1,338                                                                                                                   | 887                                                                                                                     | 2,226                                                                                                                                      |
| 35 - 39                                                                                                                                                 | 974                                                                                                                    | 724                                                                                                          | 1,698                                                                                                                      | 1,104                                                                                                                   | 751                                                                                                                     | 1,857                                                                                                                                      |
| 40 - 44                                                                                                                                                 | 898                                                                                                                    | 716                                                                                                          | 1,614                                                                                                                      | 1,082                                                                                                                   | 742                                                                                                                     | 1,824                                                                                                                                      |
| 45 - 49                                                                                                                                                 | 791                                                                                                                    | 860                                                                                                          | 1,651                                                                                                                      | 978                                                                                                                     | 715                                                                                                                     | 1,693                                                                                                                                      |
| 50 - 54                                                                                                                                                 | 760                                                                                                                    | 826                                                                                                          | 1,586                                                                                                                      | 850                                                                                                                     | 696                                                                                                                     | 1,546                                                                                                                                      |
| 55 - 59                                                                                                                                                 | 669                                                                                                                    | 707                                                                                                          | 1,376                                                                                                                      | 700                                                                                                                     | 755                                                                                                                     | 1,455                                                                                                                                      |
| 60 - 64                                                                                                                                                 | 557                                                                                                                    | 634                                                                                                          | 1,191                                                                                                                      | 598                                                                                                                     | 768                                                                                                                     | 1,366                                                                                                                                      |
| 65 - 69                                                                                                                                                 | 413                                                                                                                    | 496                                                                                                          | 909                                                                                                                        | 484                                                                                                                     | 597                                                                                                                     | 1,081                                                                                                                                      |
| 70 - 74                                                                                                                                                 | 269                                                                                                                    | 404                                                                                                          | 673                                                                                                                        | 339                                                                                                                     | 535                                                                                                                     | 874                                                                                                                                        |
| 75 - 79                                                                                                                                                 | 130                                                                                                                    | 271                                                                                                          | 401                                                                                                                        | 199                                                                                                                     | 344                                                                                                                     | 543                                                                                                                                        |
| 80 and over                                                                                                                                             | 88                                                                                                                     | 251                                                                                                          | 339                                                                                                                        | 121                                                                                                                     | 339                                                                                                                     | 460                                                                                                                                        |
| Not Stated                                                                                                                                              | 39                                                                                                                     | 26                                                                                                           | 65                                                                                                                         | 10                                                                                                                      | 9                                                                                                                       | 19                                                                                                                                         |
| TOTAL                                                                                                                                                   | 12,914                                                                                                                 | 11,758                                                                                                       | 24,672                                                                                                                     | 13,824                                                                                                                  | 12,647                                                                                                                  | 26,479                                                                                                                                     |
|                                                                                                                                                         |                                                                                                                        |                                                                                                              |                                                                                                                            |                                                                                                                         |                                                                                                                         |                                                                                                                                            |
| AGE                                                                                                                                                     |                                                                                                                        | <u>1991</u>                                                                                                  |                                                                                                                            |                                                                                                                         | <u>2001</u>                                                                                                             |                                                                                                                                            |
| AGE<br><u>GROUP</u>                                                                                                                                     |                                                                                                                        | <u>1991</u>                                                                                                  |                                                                                                                            |                                                                                                                         | <u>2001</u>                                                                                                             |                                                                                                                                            |
|                                                                                                                                                         | <u>MALE</u>                                                                                                            | 1991<br>FEMALE                                                                                               | <u>TOTAL</u>                                                                                                               | MALE                                                                                                                    | 2001<br>FEMALE                                                                                                          | TOTAL                                                                                                                                      |
| GROUP                                                                                                                                                   | <u>MALE</u><br>855                                                                                                     |                                                                                                              | <b>TOTAL</b><br>1,665                                                                                                      | <u>MALE</u><br>767                                                                                                      |                                                                                                                         | <u>TOTAL</u><br>1,458                                                                                                                      |
| GROUP<br>(YEARS)                                                                                                                                        | <del> </del>                                                                                                           | <u>FEMALE</u>                                                                                                | <del></del>                                                                                                                |                                                                                                                         | <u>FEMALE</u>                                                                                                           |                                                                                                                                            |
| <u>GROUP</u><br>( <u>YEARS)</u><br>0 - 4                                                                                                                | 855                                                                                                                    | <b>FEMALE</b><br>810                                                                                         | 1,665                                                                                                                      | 767                                                                                                                     | <b>FEMALE</b> 691                                                                                                       | 1,458                                                                                                                                      |
| <b>GROUP</b> (YEARS)  0 - 4 5 - 9                                                                                                                       | 855<br>887                                                                                                             | <b>FEMALE</b> 810 828                                                                                        | 1,665<br>1,715                                                                                                             | 767<br>932                                                                                                              | <b>FEMALE</b> 691 841                                                                                                   | 1,458<br>1,773                                                                                                                             |
| GROUP<br>(YEARS)<br>0 - 4<br>5 - 9<br>10 - 14                                                                                                           | 855<br>887<br>1,000                                                                                                    | FEMALE<br>810<br>828<br>862                                                                                  | 1,665<br>1,715<br>1,862                                                                                                    | 767<br>932<br>956                                                                                                       | <b>FEMALE</b> 691 841 875                                                                                               | 1,458<br>1,773<br>1,831                                                                                                                    |
| GROUP<br>(YEARS)<br>0 - 4<br>5 - 9<br>10 - 14<br>15 - 19                                                                                                | 855<br>887<br>1,000<br>920                                                                                             | FEMALE<br>810<br>828<br>862<br>931                                                                           | 1,665<br>1,715<br>1,862<br>1,851<br>1,804<br>2,035                                                                         | 767<br>932<br>956<br>917                                                                                                | FEMALE 691 841 875 884                                                                                                  | 1,458<br>1,773<br>1,831<br>1,801                                                                                                           |
| GROUP  (YEARS)  0 - 4 5 - 9 10 - 14 15 - 19 20 - 24                                                                                                     | 855<br>887<br>1,000<br>920<br>894                                                                                      | ### 810                                                                                                      | 1,665<br>1,715<br>1,862<br>1,851<br>1,804                                                                                  | 767<br>932<br>956<br>917<br>912                                                                                         | FEMALE  691 841 875 884 852 903 957                                                                                     | 1,458<br>1,773<br>1,831<br>1,801<br>1,764                                                                                                  |
| GROUP  (YEARS)  0 - 4 5 - 9 10 - 14 15 - 19 20 - 24 25 - 29                                                                                             | 855<br>887<br>1,000<br>920<br>894<br>1,044                                                                             | 810<br>828<br>862<br>931<br>910<br>991                                                                       | 1,665<br>1,715<br>1,862<br>1,851<br>1,804<br>2,035                                                                         | 767<br>932<br>956<br>917<br>912<br>867                                                                                  | FEMALE  691 841 875 884 852 903                                                                                         | 1,458<br>1,773<br>1,831<br>1,801<br>1,764<br>1,770                                                                                         |
| GROUP  (YEARS)  0 - 4 5 - 9 10 - 14 15 - 19 20 - 24 25 - 29 30 - 34 35 - 39 40 - 44                                                                     | 855<br>887<br>1,000<br>920<br>894<br>1,044<br>1,016<br>1,082<br>1,191                                                  | 810<br>828<br>862<br>931<br>910<br>991<br>948<br>935<br>874                                                  | 1,665<br>1,715<br>1,862<br>1,851<br>1,804<br>2,035<br>1,964<br>2,017<br>2,065                                              | 767<br>932<br>956<br>917<br>912<br>867<br>959<br>1,008<br>987                                                           | FEMALE  691 841 875 884 852 903 957 1,036 1,008                                                                         | 1,458<br>1,773<br>1,831<br>1,801<br>1,764<br>1,770<br>1,916                                                                                |
| GROUP  (YEARS)  0 - 4 5 - 9 10 - 14 15 - 19 20 - 24 25 - 29 30 - 34 35 - 39                                                                             | 855<br>887<br>1,000<br>920<br>894<br>1,044<br>1,016<br>1,082                                                           | 810<br>828<br>862<br>931<br>910<br>991<br>948<br>935                                                         | 1,665<br>1,715<br>1,862<br>1,851<br>1,804<br>2,035<br>1,964<br>2,017                                                       | 767<br>932<br>956<br>917<br>912<br>867<br>959<br>1,008                                                                  | FEMALE  691 841 875 884 852 903 957 1,036                                                                               | 1,458<br>1,773<br>1,831<br>1,801<br>1,764<br>1,770<br>1,916<br>2,044                                                                       |
| GROUP  (YEARS)  0 - 4 5 - 9 10 - 14 15 - 19 20 - 24 25 - 29 30 - 34 35 - 39 40 - 44 45 - 49 50 - 54                                                     | 855<br>887<br>1,000<br>920<br>894<br>1,044<br>1,016<br>1,082<br>1,191<br>998<br>949                                    | 810<br>828<br>862<br>931<br>910<br>991<br>948<br>935<br>874<br>714<br>740                                    | 1,665<br>1,715<br>1,862<br>1,851<br>1,804<br>2,035<br>1,964<br>2,017<br>2,065                                              | 767<br>932<br>956<br>917<br>912<br>867<br>959<br>1,008<br>987<br>988<br>1,056                                           | 691<br>841<br>875<br>884<br>852<br>903<br>957<br>1,036<br>1,008<br>916<br>888                                           | 1,458<br>1,773<br>1,831<br>1,801<br>1,764<br>1,770<br>1,916<br>2,044<br>1,995                                                              |
| GROUP  (YEARS)  0 - 4 5 - 9 10 - 14 15 - 19 20 - 24 25 - 29 30 - 34 35 - 39 40 - 44 45 - 49 50 - 54 55 - 59                                             | 855<br>887<br>1,000<br>920<br>894<br>1,044<br>1,016<br>1,082<br>1,191<br>998<br>949<br>804                             | 810<br>828<br>862<br>931<br>910<br>991<br>948<br>935<br>874<br>714<br>740<br>665                             | 1,665<br>1,715<br>1,862<br>1,851<br>1,804<br>2,035<br>1,964<br>2,017<br>2,065<br>1,712<br>1,689<br>1,469                   | 767<br>932<br>956<br>917<br>912<br>867<br>959<br>1,008<br>987<br>988<br>1,056<br>844                                    | 691<br>841<br>875<br>884<br>852<br>903<br>957<br>1,036<br>1,008<br>916<br>888<br>766                                    | 1,458<br>1,773<br>1,831<br>1,801<br>1,764<br>1,770<br>1,916<br>2,044<br>1,995<br>1,904<br>1,944<br>1,610                                   |
| GROUP  (YEARS)  0 - 4 5 - 9 10 - 14 15 - 19 20 - 24 25 - 29 30 - 34 35 - 39 40 - 44 45 - 49 50 - 54 55 - 59 60 - 64                                     | 855<br>887<br>1,000<br>920<br>894<br>1,044<br>1,016<br>1,082<br>1,191<br>998<br>949<br>804<br>644                      | 810<br>828<br>862<br>931<br>910<br>991<br>948<br>935<br>874<br>714<br>740<br>665<br>632                      | 1,665<br>1,715<br>1,862<br>1,851<br>1,804<br>2,035<br>1,964<br>2,017<br>2,065<br>1,712<br>1,689<br>1,469<br>1,276          | 767<br>932<br>956<br>917<br>912<br>867<br>959<br>1,008<br>987<br>988<br>1,056<br>844<br>691                             | 691<br>841<br>875<br>884<br>852<br>903<br>957<br>1,036<br>1,008<br>916<br>888<br>766<br>688                             | 1,458<br>1,773<br>1,831<br>1,801<br>1,764<br>1,770<br>1,916<br>2,044<br>1,995<br>1,904<br>1,944<br>1,610<br>1,379                          |
| GROUP  (YEARS)  0 - 4 5 - 9 10 - 14 15 - 19 20 - 24 25 - 29 30 - 34 35 - 39 40 - 44 45 - 49 50 - 54 55 - 59 60 - 64 65 - 69                             | 855<br>887<br>1,000<br>920<br>894<br>1,044<br>1,016<br>1,082<br>1,191<br>998<br>949<br>804<br>644<br>482               | 810<br>828<br>862<br>931<br>910<br>991<br>948<br>935<br>874<br>714<br>740<br>665<br>632<br>676               | 1,665<br>1,715<br>1,862<br>1,851<br>1,804<br>2,035<br>1,964<br>2,017<br>2,065<br>1,712<br>1,689<br>1,469<br>1,276<br>1,158 | 767<br>932<br>956<br>917<br>912<br>867<br>959<br>1,008<br>987<br>988<br>1,056<br>844<br>691<br>611                      | 691<br>841<br>875<br>884<br>852<br>903<br>957<br>1,036<br>1,008<br>916<br>888<br>766<br>688<br>636                      | 1,458<br>1,773<br>1,831<br>1,801<br>1,764<br>1,770<br>1,916<br>2,044<br>1,995<br>1,904<br>1,944<br>1,610<br>1,379<br>1,247                 |
| GROUP  (YEARS)  0 - 4 5 - 9 10 - 14 15 - 19 20 - 24 25 - 29 30 - 34 35 - 39 40 - 44 45 - 49 50 - 54 55 - 59 60 - 64 65 - 69 70 - 74                     | 855<br>887<br>1,000<br>920<br>894<br>1,044<br>1,016<br>1,082<br>1,191<br>998<br>949<br>804<br>644<br>482<br>402        | 810<br>828<br>862<br>931<br>910<br>991<br>948<br>935<br>874<br>714<br>740<br>665<br>632<br>676<br>602        | 1,665 1,715 1,862 1,851 1,804 2,035 1,964 2,017 2,065 1,712 1,689 1,469 1,276 1,158 1,004                                  | 767<br>932<br>956<br>917<br>912<br>867<br>959<br>1,008<br>987<br>988<br>1,056<br>844<br>691<br>611<br>477               | 691<br>841<br>875<br>884<br>852<br>903<br>957<br>1,036<br>1,008<br>916<br>888<br>766<br>688<br>636<br>560               | 1,458<br>1,773<br>1,831<br>1,801<br>1,764<br>1,770<br>1,916<br>2,044<br>1,995<br>1,904<br>1,944<br>1,610<br>1,379<br>1,247<br>1,037        |
| GROUP  (YEARS)  0 - 4 5 - 9 10 - 14 15 - 19 20 - 24 25 - 29 30 - 34 35 - 39 40 - 44 45 - 49 50 - 54 55 - 59 60 - 64 65 - 69 70 - 74 75 - 79             | 855<br>887<br>1,000<br>920<br>894<br>1,044<br>1,016<br>1,082<br>1,191<br>998<br>949<br>804<br>644<br>482<br>402<br>259 | 810<br>828<br>862<br>931<br>910<br>991<br>948<br>935<br>874<br>714<br>740<br>665<br>632<br>676<br>602<br>394 | 1,665 1,715 1,862 1,851 1,804 2,035 1,964 2,017 2,065 1,712 1,689 1,469 1,276 1,158 1,004 653                              | 767<br>932<br>956<br>917<br>912<br>867<br>959<br>1,008<br>987<br>988<br>1,056<br>844<br>691<br>611<br>477<br>329        | 691<br>841<br>875<br>884<br>852<br>903<br>957<br>1,036<br>1,008<br>916<br>888<br>766<br>688<br>636<br>560<br>560        | 1,458<br>1,773<br>1,831<br>1,801<br>1,764<br>1,770<br>1,916<br>2,044<br>1,995<br>1,904<br>1,944<br>1,610<br>1,379<br>1,247<br>1,037<br>895 |
| GROUP  (YEARS)  0 - 4 5 - 9 10 - 14 15 - 19 20 - 24 25 - 29 30 - 34 35 - 39 40 - 44 45 - 49 50 - 54 55 - 59 60 - 64 65 - 69 70 - 74 75 - 79 80 and over | 855<br>887<br>1,000<br>920<br>894<br>1,044<br>1,016<br>1,082<br>1,191<br>998<br>949<br>804<br>644<br>482<br>402        | 810<br>828<br>862<br>931<br>910<br>991<br>948<br>935<br>874<br>714<br>740<br>665<br>632<br>676<br>602        | 1,665 1,715 1,862 1,851 1,804 2,035 1,964 2,017 2,065 1,712 1,689 1,469 1,276 1,158 1,004                                  | 767<br>932<br>956<br>917<br>912<br>867<br>959<br>1,008<br>987<br>988<br>1,056<br>844<br>691<br>611<br>477<br>329<br>320 | 691<br>841<br>875<br>884<br>852<br>903<br>957<br>1,036<br>1,008<br>916<br>888<br>766<br>688<br>636<br>560<br>566<br>759 | 1,458<br>1,773<br>1,831<br>1,801<br>1,764<br>1,770<br>1,916<br>2,044<br>1,995<br>1,904<br>1,610<br>1,379<br>1,247<br>1,037<br>895<br>1,079 |
| GROUP  (YEARS)  0 - 4 5 - 9 10 - 14 15 - 19 20 - 24 25 - 29 30 - 34 35 - 39 40 - 44 45 - 49 50 - 54 55 - 59 60 - 64 65 - 69 70 - 74 75 - 79             | 855<br>887<br>1,000<br>920<br>894<br>1,044<br>1,016<br>1,082<br>1,191<br>998<br>949<br>804<br>644<br>482<br>402<br>259 | 810<br>828<br>862<br>931<br>910<br>991<br>948<br>935<br>874<br>714<br>740<br>665<br>632<br>676<br>602<br>394 | 1,665 1,715 1,862 1,851 1,804 2,035 1,964 2,017 2,065 1,712 1,689 1,469 1,276 1,158 1,004 653                              | 767<br>932<br>956<br>917<br>912<br>867<br>959<br>1,008<br>987<br>988<br>1,056<br>844<br>691<br>611<br>477<br>329        | 691<br>841<br>875<br>884<br>852<br>903<br>957<br>1,036<br>1,008<br>916<br>888<br>766<br>688<br>636<br>560<br>560        | 1,458<br>1,773<br>1,831<br>1,801<br>1,764<br>1,770<br>1,916<br>2,044<br>1,995<br>1,904<br>1,944<br>1,610<br>1,379<br>1,247<br>1,037<br>895 |