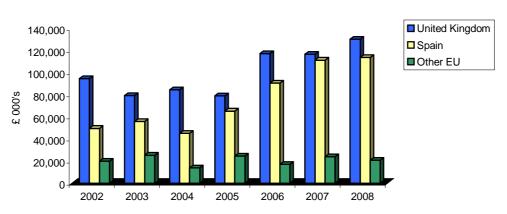

| <u>TABLE</u>   | DESCRIPTION                                                                                           | PAGE     |
|----------------|-------------------------------------------------------------------------------------------------------|----------|
|                | PUBLIC SAFETY                                                                                         |          |
| 33             | Road Accidents and Casualties, 1977 - 2008                                                            | 32       |
| 34             | Criminal Offences, 2001 - 2008                                                                        | 33       |
| 35             | Industrial Accidents by Cause of Injury, 2000 - 2008                                                  | 34       |
| 36             | Number of Calls Handled by Fire Service, 2001 - 2008                                                  | 35       |
| 37             | Hazard Classification of Fires Attended, 2001 - 2008                                                  | 36       |
| 38             | Analysis of Special Services Attended, 2005 - 2008                                                    | 37       |
| 39             | Supposed Causes of Fire, 2008                                                                         | 38       |
|                | CIVIL ADMINISTRATION                                                                                  |          |
| 40             | Receptions into Prison and Population in Custody, 1998 - 2008                                         | 39       |
| 41             | Receptions into Prison by Age, 2001 - 2008                                                            | 40       |
|                | PARLIAMENTARY ELECTIONS                                                                               |          |
| 42             | General Elections Results, Percentage Voting By Party 1988 - 2007                                     | 41       |
|                | EMPLOYMENT                                                                                            |          |
| 43             | Number of Employee Jobs by Sex, Nationality, Sector and Occupation,                                   | 40       |
| 4.4            | October 2008                                                                                          | 42       |
| 44<br>45       | Number of Employee Jobs by Industry, October 2007 and October 2008                                    | 43<br>44 |
| 45<br>46       | Number of Weekly-Paid Employee Jobs, October 2008  Number of Monthly-Paid Employee Jobs, October 2008 | 44<br>44 |
| 40<br>47       | Average Annual Earnings and Index, All Employee Jobs, 1981 - 2008                                     | 44<br>45 |
| 48             | Total Number of Employee Jobs, April 1981 - October 2008                                              | 45<br>46 |
| 49             | Number of Employee Jobs by S.I.C. (92) Sections, October 2008                                         | 47       |
| 50(a)          | Full-Time Monthly-Paid Adult Employee Jobs, 1984 - 2008                                               | 48       |
| 50(b)          | Full-Time Weekly-Paid Adult Employee Jobs, 1984 - 2008                                                | 49       |
| 50(b)<br>51(a) | Full-Time Monthly-Paid Adult Employee Jobs, Official/Public Sector, 1986 - 2008                       | 50       |
| 51(b)          | Full-Time Weekly-Paid Adult Employee Jobs, Official/Public Sector, 1986 - 2008                        | 51       |
| 52(a)          | Full-Time Monthly-Paid Adult Employee Jobs, Private Sector, 1986 - 2008                               | 52       |
| 52(b)          | Full-Time Weekly-Paid Adult Employee Jobs, Private Sector, 1986 - 2008                                | 53       |
| 53             | Distribution of Average Annual Earnings of All Employee Jobs, October 2008                            | 54       |
|                | NATIONAL INCOME                                                                                       |          |
| 54             | National Income, 2000 - 2009                                                                          | 55       |
|                | INDEX OF RETAIL PRICES                                                                                |          |
| 55             | Index of Retail Prices: All Items, 1998 - 2009                                                        | 56       |
| 56             | Index of Retail Prices (Food and All Items), 1998 - 2009                                              | 57       |
| 57             | Index of Retail Prices (Comparative Weights)                                                          | 58       |
| 58             | Internal Purchasing Power of the Pound, 1995 - 2008                                                   | 59       |
|                | TRADE                                                                                                 |          |
| 59             | Summary of Imports and Exports (excluding Petroleum Products), 1976 - 2008                            | 60       |
| 60             | Imports from E.U. Countries (excluding Petroleum Products), 2002 - 2008                               | 61       |
| 61             | Imports by Main Countries of Origin (excluding Petroleum Products), 2002 - 2008                       | 62       |