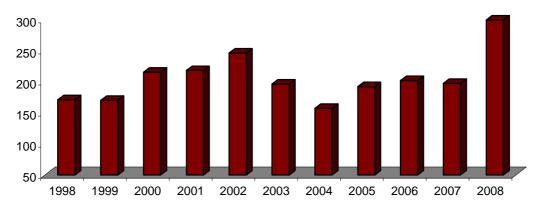

| 170        | 24                                      | 165       |
| 2000 | 215        | 18                                      | 221       |
| 2001 | 218        | 13                                      | 223       |
| 2002 | 246        | 21                                      | 238       |
| 2003 | 196        | 27                                      | 190       |
| 2004 | 157        | 19                                      | 165       |
| 2005 | 192        | 27                                      | 184       |
| 2006 | 202        | 30                                      | 199       |
| 2007 | 197        | 24                                      | 203       |
| 2008 | 299        | 37                                      | 286       |

#### **RECEPTIONS INTO PRISON, 1998 - 2008**



TABLE 41: Receptions into Prison by Age, 2001 - 2008

| AGE GROUP   | <u>2001</u> | <u>2002</u> | <u>2003</u> | <u>2004</u> | <u>2005</u> | <u>2006</u> | <u>2007</u> | <u>2008</u> |
|-------------|-------------|-------------|-------------|-------------|-------------|-------------|-------------|-------------|
| Under 16    | 6           | 1           | -           | -           | 2           | 8           | 2           | -           |
| 16 - 20     | 43          | 47          | 36          | 35          | 32          | 25          | 26          | 37          |
| 21 - 25     | 44          | 53          | 37          | 27          | 45          | 35          | 34          | 63          |
| 26 - 50     | 117         | 128         | 109         | 85          | 104         | 123         | 121