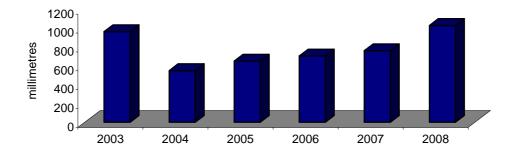

#### **TOTAL VOTES PER PARTY, 2007**

<u>Note</u>: The percentage figures have been rounded off from the actual figures and need not necessarily equal the sum of the rounded off sub-totals.