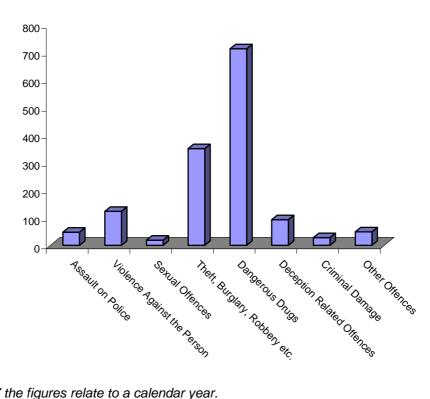

| <u>TABLE</u>   | DESCRIPTION                                                                                           | PAGE     |
|----------------|-------------------------------------------------------------------------------------------------------|----------|
|                | PUBLIC SAFETY                                                                                         |          |
| 33             | Road Accidents and Casualties, 1977 - 2008                                                            | 32       |
| 34             | Criminal Offences, 2001 - 2008                                                                        | 33       |
| 35             | Industrial Accidents by Cause of Injury, 2000 - 2008                                                  | 34       |
| 36             | Number of Calls Handled by Fire Service, 2001 - 2008                                                  | 35       |
| 37             | Hazard Classification of Fires Attended, 2001 - 2008                                                  | 36       |
| 38             | Analysis of Special Services Attended, 2005 - 2008                                                    | 37       |
| 39             | Supposed Causes of Fire, 2008                                                                         | 38       |
|                | CIVIL ADMINISTRATION                                                                                  |          |
| 40             | Receptions into Prison and Population in Custody, 1998 - 2008                                         | 39       |
| 41             | Receptions into Prison by Age, 2001 - 2008                                                            | 40       |
|                | PARLIAMENTARY ELECTIONS                                                                               |          |
| 42             | General Elections Results, Percentage Voting By Party 1988 - 2007                                     | 41       |
|                | EMPLOYMENT                                                                                            |          |
| 43             | Number of Employee Jobs by Sex, Nationality, Sector and Occupation,                                   | 40       |
| 4.4            | October 2008                                                                                          | 42       |
| 44<br>45       | Number of Employee Jobs by Industry, October 2007 and October 2008                                    | 43<br>44 |
| 45<br>46       | Number of Weekly-Paid Employee Jobs, October 2008  Number of Monthly-Paid Employee Jobs, October 2008 | 44<br>44 |
| 40<br>47       | Average Annual Earnings and Index, All Employee Jobs, 1981 - 2008                                     | 44<br>45 |
| 48             | Total Number of Employee Jobs, April 1981 - October 2008                                              | 45<br>46 |
| 49             | Number of Employee Jobs by S.I.C. (92) Sections, October 2008                                         | 47       |
| 50(a)          | Full-Time Monthly-Paid Adult Employee Jobs, 1984 - 2008                                               | 48       |
| 50(b)          | Full-Time Weekly-Paid Adult Employee Jobs, 1984 - 2008                                                | 49       |
| 50(b)<br>51(a) | Full-Time Monthly-Paid Adult Employee Jobs, Official/Public Sector, 1986 - 2008                       | 50       |
| 51(b)          | Full-Time Weekly-Paid Adult Employee Jobs, Official/Public Sector, 1986 - 2008                        | 51       |
| 52(a)          | Full-Time Monthly-Paid Adult Employee Jobs, Private Sector, 1986 - 2008                               | 52       |
| 52(b)          | Full-Time Weekly-Paid Adult Employee Jobs, Private Sector, 1986 - 2008                                | 53       |
| 53             | Distribution of Average Annual Earnings of All Employee Jobs, October 2008                            | 54       |
|                | NATIONAL INCOME                                                                                       |          |
| 54             | National Income, 2000 - 2009                                                                          | 55       |
|                | INDEX OF RETAIL PRICES                                                                                |          |
| 55             | Index of Retail Prices: All Items, 1998 - 2009                                                        | 56       |
| 56             | Index of Retail Prices (Food and All Items), 1998 - 2009                                              | 57       |
| 57             | Index of Retail Prices (Comparative Weights)                                                          | 58       |
| 58             | Internal Purchasing Power of the Pound, 1995 - 2008                                                   | 59       |
|                | TRADE                                                                                                 |          |
| 59             | Summary of Imports and Exports (excluding Petroleum Products), 1976 - 2008                            | 60       |
| 60             | Imports from E.U. Countries (excluding Petroleum Products), 2002 - 2008                               | 61       |
| 61             | Imports by Main Countries of Origin (excluding Petroleum Products), 2002 - 2008                       | 62       |