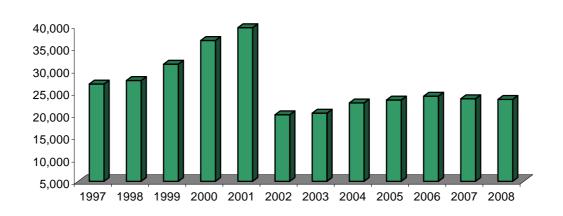

| 36,666       |
| 2001 | 27,395         | 2,544      | 9,564              | 39,503       |
| 2002 | 12,855         | 1,367      | 5,735              | 19,957       |
| 2003 | 12,799         | 1,976      | 5,588              | 20,363       |
| 2004 | 13,856         | 2,620      | 6,179              | 22,655       |
| 2005 | 14,586         | 2,124      | 6,561              | 23,271       |
| 2006 | 14,746         | 2,255      | 7,129              | 24,130       |
| 2007 | 14,599         | 1,345      | 7,655              | 23,599       |
| 2008 | 14,641         | 1,545      | 7,275              | 23,461       |
|      |                |            |                    |              |

Note: The figures prior to 2002 include inactive records.

#### **REGISTERED VEHICLES, 1997 - 2008**



TABLE 79: Deep-Sea Merchant Ships Calling at Gibraltar, 1978 - 2008 (i)

| <u>YEAR</u>      | NUMBER | REGISTERED TONNAGE |
|------------------|--------|--------------------|
| 1978             | 1,692  | 17,704,149         |
| 1979             | 1,766  | 22,653,366         |
| 1980             | 1,568  | 18,863,469         |
| 1981             | 1,533  | 17,347,034         |
| 1982             | 1,402  | 14,820,098         |
| 1983 <i>(ii)</i> | 1,254  | 20,963,577         |
| 1984             | 1,118  | 18,734,654         |
| 1985             | 1,375  | 25,401,094         |
| 1986             | 1,980  | 32,831,134         |
| 1987             | 2,499  | 35,490,934         |
| 1988             | 2,109  | 43,462,851         |
| 1989             | 1,932  | 35,790,002         |
| 1990