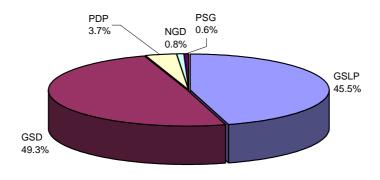

| -           | -           |
| IND.LIBERAL    | -           | -           | -           | 0.6%        | -           | -           |
| PRO.SETTLEMENT | -           | -           | -           | 0.5%        | -           | -           |
| PDP            | -           | -           | -           | -           | -           | 3.7%        |
| NGD            | -           | -           | -           | -           | -           | 0.8%        |
| PSG            | -           | -           | -           | -           | -           | 0.6%        |
| REFORM PARTY   | -           | -           | -           | -           | 1.0%        | -           |
| LABOUR         | -           | -           | -           | -           | 8.0%        | -           |

#### **TOTAL VOTES PER PARTY, 2007**



<u>Note</u>: The percentage figures have been rounded off from the actual figures and need not necessarily equal the sum of the rounded off sub-totals.

#### **EMPLOYMENT**

#### TABLE 43: Number of Employee Jobs by Sex, Nationality, Sector and Occupation, October 2008

|                        | All Employee Jobs (i)                 | 20,509 |
|------------------------|---------------------------------------|--------|
| Sex                    | Male                                  | 12,128 |
|                        | Female                                | 8,381  |
| Nationality            | Gibraltarian                          | 10,577 |
|                        | Other                                 | 9,932  |
| Sector                 | Public (ii)                           | 4,28