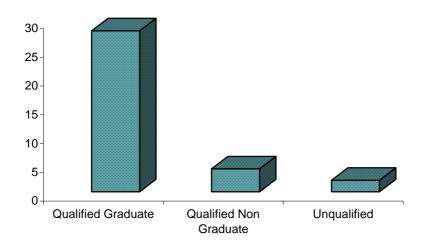

| <u>TABLE</u> | DESCRIPTION                                                                                                                | <u>PAGI</u> |
|--------------|----------------------------------------------------------------------------------------------------------------------------|-------------|
| 1            | Key Indicators, 2005 - 2008                                                                                                | 1           |
|              | POPULATION                                                                                                                 |             |
| 2            | Civilian Population of Gibraltar by Nationality, 1961, 1970, 1978 - 2008                                                   | 2           |
| 3            | Population and Persons Present in Gibraltar, 1970, 1981, 1991 and 2001                                                     | 3           |
| 4            | Population by Age Group and Sex, 1970, 1981, 1991 and 2001                                                                 | 4           |
| 5            | Population by Religion and Sex, 1970, 1981, 1991 and 2001                                                                  | 5           |
| 6            | Population by Religion, Nationality and Sex, 2001                                                                          | 6           |
| 7<br>8       | Civilian Population of Gibraltar by Sex, 1961, 1970, 1978 - 2008  Registered Live Births in Gibraltar, 1977 - 2008         | 7<br>8      |
| 9            | Births by Age of Mother, 2008                                                                                              | 9           |
| Ü            |                                                                                                                            | Ü           |
| 10           | Deaths Registered in Gibraltar, 1977 - 2008                                                                                | 10          |
| 11           | Life Expectancy, 1981, 1991 and 2001                                                                                       | 11          |
| 12           | Marriages in Gibraltar, 1977 - 2008                                                                                        | 12          |
| 13<br>14     | Marriages (Residents) in Gibraltar by Month, 1997 - 2008 Divorces (Residents) in Gibraltar, 2000 - 2008                    | 13<br>14    |
| 15           | Population by Age Group and Marital Status, 2001                                                                           | 15          |
|              | HOUSING                                                                                                                    |             |
|              | <u>HOGGING</u>                                                                                                             |             |
| 16           | Dwelling by Tenure, Gibraltar 1970, 1981, 1991 and 2001                                                                    | 16          |
| 17           | Government Housing Stock by Age                                                                                            |             |
| 18           | Distribution of Households by Number of Persons and Number of Rooms                                                        | 17          |
| 19           | per Household, 2001 Census Distribution of Households by Number of Persons per Household                                   | 17<br>18    |
| 10           | and Tenure, 2001 Census                                                                                                    | 10          |
|              | EDUCATION                                                                                                                  |             |
| 20           | Teaching Staff at Government and Private (primary and secondary) Schools                                                   |             |
| a&b          | by Qualifications, at 30th September 2008                                                                                  | 19          |
| Chart        | Teaching Staff at Government and Private (primary and secondary) Schools                                                   | 20          |
| 21           | by Qualifications, at 30th September 2008  Pupils Enrolled at Government (primary and secondary) Schools                   | 20          |
| a&b          | by Age, at 30th September 2008                                                                                             | 21          |
| 22           | Pupils Enrolled by Private Schools, by Age, 30th September 2008                                                            | 22          |
| 23           | Children Enrolled at Government Nurseries, 30th September 2008                                                             | 23          |
| 24           | GCSE's Sat By Students, 1999 - 2008                                                                                        | 24          |
| 25           | A'Level's Sat By Students, 1999 - 2008                                                                                     | 25          |
| 26           | GCSE Passes By All Students, 2008                                                                                          | 26          |
| 27<br>28     | A'Level Passes By All Students, 2008 Student Enrolments at UK Universities by Gender and Chosen Area of Study, 2001 - 2008 | 27<br>28    |
| Chart        | Student Enrolments in 2008                                                                                                 | 20          |
|              | <u>HEALTH</u>                                                                                                              |             |
| 29           | Hospital Summary, 2004 - 2008                                                                                              | 29          |
| 30           | Laboratory Confirmed Notifiable Diseases, 2006 - 2008                                                                      |             |
| 31           | Cause of Death (%), 2006 - 2008                                                                                            | 30          |
| 32           | Nursing, Dental and Child Welfare Clinic Activity, 2007 - 2008                                                             | 31          |