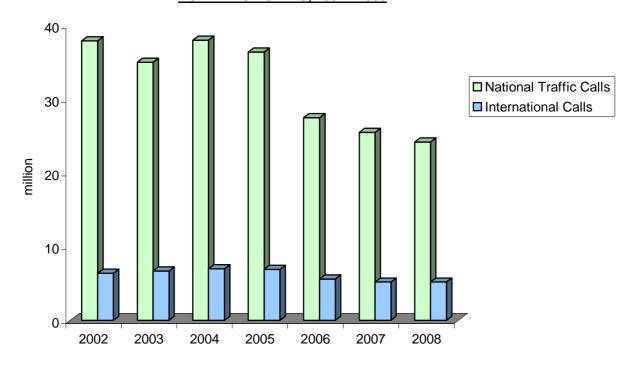

|

84

TABLE 85: Number of Telephone Calls, 2002 - 2008

|                                  | <u>2002</u> | <u>2003</u> | <u>2004</u> | <u>2005</u> | <u>2006</u> | <u>2007</u> | <u>2008</u> |
|----------------------------------|-------------|-------------|-------------|-------------|-------------|-------------|-------------|
| National Traffic Calls (million) | 37.9        | 35          | 38          | 36.4        | 27.5        | 25.5        | 24.2        |
| International Calls (million)    | 6.4         | 6.7         | 7           | 6.9         | 5.6         | 5.2         | 5.2         |
| Operator Assisted Calls          | 16,895      | 15,813      | 102         | -           | -           | -           | -           |

#### **NUMBER OF CALLS, 2002 - 2008**



85

TABLE 86: Number of Internet Connections, 2005 - 2008

| YEAR<br>(as at 31st March) | <u>ADSL</u> | <u>DIAL-UP</u> | TOTAL |
|----------------------------|-------------|----------------|-------|
| 2005                       | 2,477       | 4,481          | 6,958 |
| 2006                       | 3,996       | 2,878          | 6,874 |
| 2007                       | 6,010       | 1,843          | 7,853 |
| 2008                       | 7,436       | 565            | 8,001 |

#### **NUMBER OF INTERNET CONNECTIONS, 2005 - 2008**



86 <u>Source: Gibtelecom</u>

# **PUBLIC UTILITIES**

## **WATER**

TABLE 87: Supply and Billings of Potable Water, 1976 - 2008

Cubic Metres (000's)

| <u>YEAR</u> | <u>SUPPLY</u> | <b>BILLINGS</b> |
|-------------|---------------|-----------------|
|