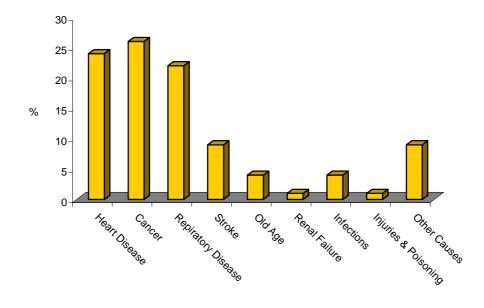

| <u>TABLE</u> | DESCRIPTION                                                                                                                | <u>PAGI</u> |
|--------------|----------------------------------------------------------------------------------------------------------------------------|-------------|
| 1            | Key Indicators, 2005 - 2008                                                                                                | 1           |
|              | POPULATION                                                                                                                 |             |
| 2            | Civilian Population of Gibraltar by Nationality, 1961, 1970, 1978 - 2008                                                   | 2           |
| 3            | Population and Persons Present in Gibraltar, 1970, 1981, 1991 and 2001                                                     | 3           |
| 4            | Population by Age Group and Sex, 1970, 1981, 1991 and 2001                                                                 | 4           |
| 5            | Population by Religion and Sex, 1970, 1981, 1991 and 2001                                                                  | 5           |
| 6            | Population by Religion, Nationality and Sex, 2001                                                                          | 6           |
| 7<br>8       | Civilian Population of Gibraltar by Sex, 1961, 1970, 1978 - 2008  Registered Live Births in Gibraltar, 1977 - 2008         | 7<br>8      |
| 9            | Births by Age of Mother, 2008                                                                                              | 9           |
| Ü            |                                                                                                                            | Ü           |
| 10           | Deaths Registered in Gibraltar, 1977 - 2008                                                                                | 10          |
| 11           | Life Expectancy, 1981, 1991 and 2001                                                                                       | 11          |
| 12           | Marriages in Gibraltar, 1977 - 2008                                                                                        | 12          |
| 13<br>14     | Marriages (Residents) in Gibraltar by Month, 1997 - 2008 Divorces (Residents) in Gibraltar, 2000 - 2008                    | 13<br>14    |
| 15           | Population by Age Group and Marital Status, 2001                                                                           | 15          |
|              | HOUSING                                                                                                                    |             |
|              | <u>HOGGING</u>                                                                                                             |             |
| 16           | Dwelling by Tenure, Gibraltar 1970, 1981, 1991 and 2001                                                                    | 16          |
| 17           | Government Housing Stock by Age                                                                                            |             |
| 18           | Distribution of Households by Number of Persons and Number of Rooms                                                        | 17          |
| 19           | per Household, 2001 Census Distribution of Households by Number of Persons per Household                                   | 17<br>18    |
| 10           | and Tenure, 2001 Census                                                                                                    | 10          |
|              | EDUCATION                                                                                                                  |             |
| 20           | Teaching Staff at Government and Private (primary and secondary) Schools                                                   |             |
| a&b          | by Qualifications, at 30th September 2008                                                                                  | 19          |
| Chart        | Teaching Staff at Government and Private (primary and secondary) Schools                                                   | 20          |
| 21           | by Qualifications, at 30th September 2008  Pupils Enrolled at Government (primary and secondary) Schools                   | 20          |
| a&b          | by Age, at 30th September 2008                                                                                             | 21          |
| 22           | Pupils Enrolled by Private Schools, by Age, 30th September 2008                                                            | 22          |
| 23           | Children Enrolled at Government Nurseries, 30th September 2008                                                             | 23          |
| 24           | GCSE's Sat By Students, 1999 - 2008                                                                                        | 24          |
| 25           | A'Level's Sat By Students, 1999 - 2008                                                                                     | 25          |
| 26           | GCSE Passes By All Students, 2008                                                                                          | 26          |
| 27<br>28     | A'Level Passes By All Students, 2008 Student Enrolments at UK Universities by Gender and Chosen Area of Study, 2001 - 2008 | 27<br>28    |
| Chart        | Student Enrolments in 2008                                                                                                 | 20          |
|              | <u>HEALTH</u>                                                                                                              |             |
| 29           | Hospital Summary, 2004 - 2008                                                                                              | 29          |
| 30           | Laboratory Confirmed Notifiable Diseases, 2006 - 2008                                                                      |             |
| 31           | Cause of Death (%), 2006 - 2008                                                                                            | 30          |
| 32           | Nursing, Dental and Child Welfare Clinic Activity, 2007 - 2008                                                             | 31          |