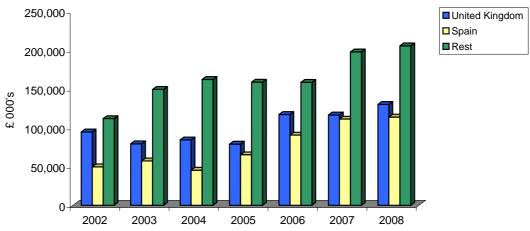

| <u> TABLE</u>                                   | DESCRIPTION                                                                                                                                                                                                                                                                                                                                                                                                                                                | <u>PAGE</u>                      |
|-------------------------------------------------|------------------------------------------------------------------------------------------------------------------------------------------------------------------------------------------------------------------------------------------------------------------------------------------------------------------------------------------------------------------------------------------------------------------------------------------------------------|----------------------------------|
|                                                 | <u>TOURISM</u>                                                                                                                                                                                                                                                                                                                                                                                                                                             |                                  |
| 62<br>63<br>64                                  | Visitor Arrivals in Gibraltar, 1978 - 2008<br>All Visitor Arrivals, 2007 - 2008<br>Visitor Arrivals by Sea, 2007 - 2008                                                                                                                                                                                                                                                                                                                                    | 63<br>64                         |
| 65<br>66                                        | Visitor Arrivals by Sea, 2007 - 2008 Visitor Arrivals by Air, 2007 - 2008 Visitor Arrivals by Land, 2007 - 2008                                                                                                                                                                                                                                                                                                                                            | 65                               |
| 67<br>68                                        | General Analysis, All Hotels, 1982 - 2008 Arrivals, Guest Nights Sold, Sleeper Occupancy and Average Length of Stay,                                                                                                                                                                                                                                                                                                                                       | 66                               |
| 69<br>70                                        | 2007 - 2008<br>Arrivals, Room Nights Sold and % Room Occupancy, 2007 - 2008<br>Tourist Expenditure in Gibraltar, 1997 - 2008                                                                                                                                                                                                                                                                                                                               | 67<br>68<br>69                   |
|                                                 | GOVERNMENT REVENUE AND EXPENDITURE                                                                                                                                                                                                                                                                                                                                                                                                                         |                                  |
| 71(a)<br>71(b)<br>72(a)<br>72(b)                | Consolidated Fund Recurrent Revenue and Expenditure, 1985 - 2010 Overall Government Revenue and Expenditure, 2000 - 2009 Consolidated Fund Recurrent Expenditure and Revenue Estimates, 2008 - 2009 Overall Government Revenue and Expenditure Analysis, 2008 - 2009                                                                                                                                                                                       | 70<br>71<br>72<br>73             |
|                                                 | FINANCIAL SERVICES                                                                                                                                                                                                                                                                                                                                                                                                                                         |                                  |
| 73<br>74<br>75<br>76                            | Commercial Banks Liabilities, 1991 - 2008<br>Commercial Banks Assets, 1991 - 2008<br>Company Management and Trusteeships, as at 31st March, 2004 - 2008<br>Licensees, 1998 - 2008                                                                                                                                                                                                                                                                          | 74<br>75<br>76                   |
|                                                 | TRANSPORT                                                                                                                                                                                                                                                                                                                                                                                                                                                  |                                  |
| 77<br>78<br>79<br>80<br>81<br>82<br>Chart<br>83 | New Registrations, Road Vehicles, 1984 - 2008 Registered Vehicles, 1984 - 2008 Deep-Sea Merchant Ships Calling at Gibraltar, 1978 - 2008 Main Purpose of Call of Deep-Sea Merchant Ships Arriving at Gibraltar, 1978 - 2008 Comparative Return of Total Shipping Arriving at Gibraltar, 2007 - 2008 Arrivals/Departures by Air from/to UK, 1984 - 2008 Arrivals by Air from UK, 1984 - 2008 Commercial Freight, Set Down/Picked Up, Gibraltar, 1981 - 2008 | 77<br>78<br>79<br>80<br>81<br>82 |
|                                                 | TELECOMMUNICATIONS                                                                                                                                                                                                                                                                                                                                                                                                                                         |                                  |
| 84<br>85<br>86                                  | Number of Exchange Lines, 1976 - 2008<br>Number of Telephone Calls, 2002 - 2008<br>Number of Internet Connections, 2005 - 2008                                                                                                                                                                                                                                                                                                                             | 84<br>85<br>86                   |
|                                                 | PUBLIC UTILITIES                                                                                                                                                                                                                                                                                                                                                                                                                                           |                                  |
| 87<br>88                                        | Supply and Billings of Potable Water, 1976 - 2008 Capacity, Generation and Billings of Electricity, 1976 - 2008                                                                                                                                                                                                                                                                                                                                            | 87<br>88                         |
|                                                 | METEOROLOGICAL DATA                                                                                                                                                                                                                                                                                                                                                                                                                                        |                                  |
| 89<br>90<br>91                                  | Monthly Rainfall (Millimetres), 2003 - 2008  Daily Mean Temperature °C., 2003 - 2008  Daily Mean Hours of Sunshine, 2003 - 2008                                                                                                                                                                                                                                                                                                                            | 89<br>90<br>91                   |