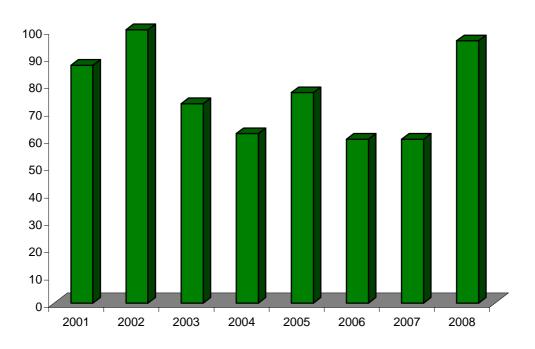

| 47          | 36          | 35          | 32          | 25          | 26          | 37          |
| 21 - 25     | 44          | 53          | 37          | 27          | 45          | 35          | 34          | 63          |
| 26 - 50     | 117         | 128         | 109         | 85          | 104         | 123         | 121         | 182         |
| 51 and over | 8           | 17          | 14          | 10          | 9           | 11          | 14          | 17          |
| TOTAL       | 218         | 246         | 196         | 157         | 192         | 202         | 197         | 299         |
| IOIAL       | 210         | 240         | 190         | 137         | 132         | 202         | 131         | 299         |

#### RECEPTIONS INTO PRISON BY AGE 16 - 25, 2001 - 2008



TABLE 42: General Elections Results, Percentage Voting By Party 1988 - 2007

| <u>PARTY</u>   | <u>1988</u> | <u>1992</u> | <u>1996</u> | <u>2000</u> | <u>2003</u> | <u>2007</u> |
|----------------|-------------|-------------|-------------|-------------|-------------|-------------|
| AACR           | 29.3%       | -           | -           | -           | -           | -           |
| IDP            | 12.4%       | -           | -           | -           | -           | -           |
| GSLP           | 58.3%       | 73.1%       | 42.9%       | 40.6%       | 40.0%       | 45.5%       |
| GSD            | -           | 20.2%       | 52.2%       | 58.4%       | 51.0%       | 49.3%       |
| GNP            | -           | 4.7%        | 4.7%        | -           | -           | -           |