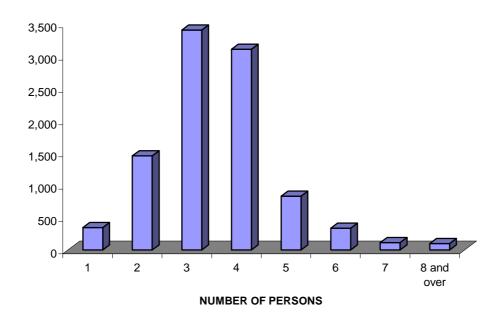

|
| 4                       | 4        | 64       | 561      | 1,009    | 232      | 102      | 33       | 30         | 2,035 |
| 5                       | 2        | 25       | 144      | 357      | 130      | 62       | 16       | 17         | 753   |
| 6                       | -        | 5        | 29       | 105      | 61       | 16       | 9        | 10         | 235   |
| 7                       | -        | -        | 7        | 20       | 17       | 7        | 4        | 4          | 59    |
| 8 and over              | -        | -        | 2        | 14       | 8        | 6        | 3        | 6          | 39    |
| TOTAL                   | 346      | 1,456    | 3,408    | 3,110    | 832      | 335      | 112      | 101        | 9,700 |

# **DISTRIBUTION OF HOUSEHOLDS, 2001**



TABLE 19: Distribution of Households by Number of Persons per Household and Tenure, 2001 Census

### **TENURE**

| NUMBER OF<br>PERSONS | GOVERNMENT<br><u>RENTED</u> | PRIVATE<br>RENTED | OWNER<br>OCCUPIER | CO-<br>OWNERSHIP | OTHER | <u>TOTAL</u> |
|----------------------|-----------------------------|-------------------|-------------------|------------------|-------|--------------|
|                      |                             |                   |                   |                  |       |              |
| 1                    | 953                         | 471               | 394               | 190              | 5     | 2,013        |
| 2                    | 1,350                       | 406               | 597               | 405              | 10    | 2,768        |