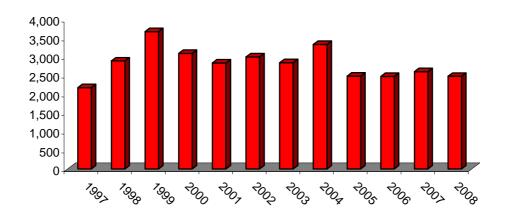

|
| 1999        | 2,476          | 233        | 965         | 3,674        |
| 2000        | 1,673          | 302        | 1,115       | 3,090        |
| 2001        | 1,556          | 228        | 1,053       | 2,837        |
| 2002        | 1,952          | 157        | 893         | 3,002        |
| 2003        | 1,763          | 318        | 766         | 2,847        |
| 2004        | 1,430          | 1,193      | 712         | 3,335        |
| 2005        | 1,156          | 555        | 775         | 2,486        |
| 2006        | 1,260          | 290        | 925         | 2,475        |
| 2007        | 1,318          | 255        | 1,029       | 2,602        |
| 2008        | 1,159          | 251        | 1,070       | 2,480        |

#### **NEW REGISTRATIONS, 1997 - 2008**



TABLE 78: Registered Vehicles, 1984 - 2008

| YEAR | MOTOR V        | EHICLES    | <b>MOTORCYCLES</b> | <u>TOTAL</u> |
|------|----------------|------------|--------------------|--------------|
|      | <b>PRIVATE</b> | COMMERCIAL |                    |              |
|      |                |            |                    |              |
| 1984 | 8,479          | 835        | 1,358              | 10,672       |
| 1985 | 10,642         | 965        | 1,559              | 13,166       |
| 1986 | 12,954         | 1,100      | 1,761              | 15,815       |
| 1987 | 13,138         | 1,620      | 1,648              | 16,406       |
| 1988 | 15,455         | 1,978      | 1,903              | 19,336       |
| 1989 | 17,671         | 2,319      | 2,196              | 22,186       |
| 19