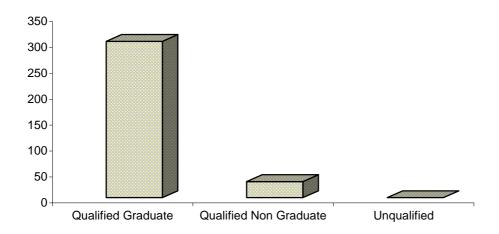

| <u>TABLE</u> | DESCRIPTION                                                                                                                | <u>PAGI</u> |
|--------------|----------------------------------------------------------------------------------------------------------------------------|-------------|
| 1            | Key Indicators, 2005 - 2008                                                                                                | 1           |
|              | POPULATION                                                                                                                 |             |
| 2            | Civilian Population of Gibraltar by Nationality, 1961, 1970, 1978 - 2008                                                   | 2           |
| 3            | Population and Persons Present in Gibraltar, 1970, 1981, 1991 and 2001                                                     | 3           |
| 4            | Population by Age Group and Sex, 1970, 1981, 1991 and 2001                                                                 | 4           |
| 5            | Population by Religion and Sex, 1970, 1981, 1991 and 2001                                                                  | 5           |
| 6            | Population by Religion, Nationality and Sex, 2001                                                                          | 6           |
| 7<br>8       | Civilian Population of Gibraltar by Sex, 1961, 1970, 1978 - 2008  Registered Live Births in Gibraltar, 1977 - 2008         | 7<br>8      |
| 9            | Births by Age of Mother, 2008                                                                                              | 9           |
| Ü            |                                                                                                                            | Ü           |
| 10           | Deaths Registered in Gibraltar, 1977 - 2008                                                                                | 10          |
| 11           | Life Expectancy, 1981, 1991 and 2001                                                                                       | 11          |
| 12           | Marriages in Gibraltar, 1977 - 2008                                                                                        | 12          |
| 13<br>14     | Marriages (Residents) in Gibraltar by Month, 1997 - 2008 Divorces (Residents) in Gibraltar, 2000 - 2008                    | 13<br>14    |
| 15           | Population by Age Group and Marital Status, 2001                                                                           | 15          |
|              | HOUSING                                                                                                                    |             |
|              | <u>HOGGING</u>                                                                                                             |             |
| 16           | Dwelling by Tenure, Gibraltar 1970, 1981, 1991 and 2001                                                                    | 16          |
| 17           | Government Housing Stock by Age                                                                                            |             |
| 18           | Distribution of Households by Number of Persons and Number of Rooms                                                        | 17          |
| 19           | per Household, 2001 Census Distribution of Households by Number of Persons per Household                                   | 17<br>18    |
| 10           | and Tenure, 2001 Census                                                                                                    | 10          |
|              | EDUCATION                                                                                                                  |             |
| 20           | Teaching Staff at Government and Private (primary and secondary) Schools                                                   |             |
| a&b          | by Qualifications, at 30th September 2008                                                                                  | 19          |
| Chart        | Teaching Staff at Government and Private (primary and secondary) Schools                                                   | 20          |
| 21           | by Qualifications, at 30th September 2008  Pupils Enrolled at Government (primary and secondary) Schools                   | 20          |
| a&b          | by Age, at 30th September 2008                                                                                             | 21          |
| 22           | Pupils Enrolled by Private Schools, by Age, 30th September 2008                                                            | 22          |
| 23           | Children Enrolled at Government Nurseries, 30th September 2008                                                             | 23          |
| 24           | GCSE's Sat By Students, 1999 - 2008                                                                                        | 24          |
| 25           | A'Level's Sat By Students, 1999 - 2008                                                                                     | 25          |
| 26           | GCSE Passes By All Students, 2008                                                                                          | 26          |
| 27<br>28     | A'Level Passes By All Students, 2008 Student Enrolments at UK Universities by Gender and Chosen Area of Study, 2001 - 2008 | 27<br>28    |
| Chart        | Student Enrolments in 2008                                                                                                 | 20          |
|              | <u>HEALTH</u>                                                                                                              |             |
| 29           | Hospital Summary, 2004 - 2008                                                                                              | 29          |
| 30           | Laboratory Confirmed Notifiable Diseases, 2006 - 2008                                                                      |             |
| 31           | Cause of Death (%), 2006 - 2008                                                                                            | 30          |
| 32           | Nursing, Dental and Child Welfare Clinic Activity, 2007 - 2008                                                             | 31          |