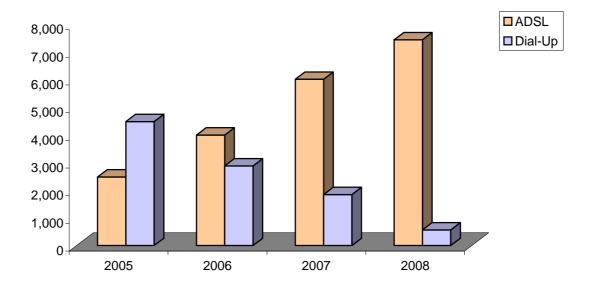

#### **PRISON STATISTICS**

TABLE 40: Receptions into Prison and Population in Custody, 1998 - 2008

| YEAR | RECEPTIONS | POPULATION IN CUSTODY<br>ON 31 DECEMBER | DISCHARGE |
|------|------------|-----------------------------------------|-----------|
| 1998 | 171        | 19                                      | 179       |
| 1999 | 170        | 24                                      | 165       |
| 2000 | 215        | 18                                      | 221       |
| 2001 | 218        | 13                                      | 223       |
| 2002 | 246        | 21                                      | 238       |
| 2003 | 196        | 27                                      | 190       |
| 2004 | 157        | 19                                      | 165       |
| 2005 | 192        | 27                                      | 184       |
| 2006 | 202        | 30                                      | 199       |
| 2007 | 197        | 24                                      | 203       |
| 2008 | 299        | 37                                      | 286       |