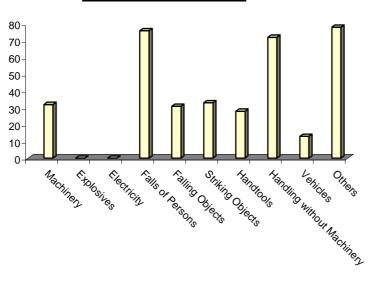

| <u>TABLE</u>   | DESCRIPTION                                                                                           | PAGE     |
|----------------|-------------------------------------------------------------------------------------------------------|----------|
|                | PUBLIC SAFETY                                                                                         |          |
| 33             | Road Accidents and Casualties, 1977 - 2008                                                            | 32       |
| 34             | Criminal Offences, 2001 - 2008                                                                        | 33       |
| 35             | Industrial Accidents by Cause of Injury, 2000 - 2008                                                  | 34       |
| 36             | Number of Calls Handled by Fire Service, 2001 - 2008                                                  | 35       |
| 37             | Hazard Classification of Fires Attended, 2001 - 2008                                                  | 36       |
| 38             | Analysis of Special Services Attended, 2005 - 2008                                                    | 37       |
| 39             | Supposed Causes of Fire, 2008                                                                         | 38       |
|                | CIVIL ADMINISTRATION                                                                                  |          |
| 40             | Receptions into Prison and Population in Custody, 1998 - 2008                                         | 39       |
| 41             | Receptions into Prison by Age, 2001 - 2008                                                            | 40       |
|                | PARLIAMENTARY ELECTIONS                                                                               |          |
| 42             | General Elections Results, Percentage Voting By Party 1988 - 2007                                     | 41       |
|                | EMPLOYMENT                                                                                            |          |
| 43             | Number of Employee Jobs by Sex, Nationality, Sector and Occupation,                                   | 40       |
| 4.4            | October 2008                                                                                          | 42       |
| 44<br>45       | Number of Employee Jobs by Industry, October 2007 and October 2008                                    | 43<br>44 |
| 45<br>46       | Number of Weekly-Paid Employee Jobs, October 2008  Number of Monthly-Paid Employee Jobs, October 2008 | 44<br>44 |
| 40<br>47       | Average Annual Earnings and Index, All Employee Jobs, 1981 - 2008                                     | 44<br>45 |
| 48             | Total Number of Employee Jobs, April 1981 - October 2008                                              | 45<br>46 |
| 49             | Number of Employee Jobs by S.I.C. (92) Sections, October 2008                                         | 47       |
| 50(a)          | Full-Time Monthly-Paid Adult Employee Jobs, 1984 - 2008                                               | 48       |
| 50(b)          | Full-Time Weekly-Paid Adult Employee Jobs, 1984 - 2008                                                | 49       |
| 50(b)<br>51(a) | Full-Time Monthly-Paid Adult Employee Jobs, Official/Public Sector, 1986 - 2008                       | 50       |
| 51(b)          | Full-Time Weekly-Paid Adult Employee Jobs, Official/Public Sector, 1986 - 2008                        | 51       |
| 52(a)          | Full-Time Monthly-Paid Adult Employee Jobs, Private Sector, 1986 - 2008                               | 52       |
| 52(b)          | Full-Time Weekly-Paid Adult Employee Jobs, Private Sector, 1986 - 2008                                | 53       |
| 53             | Distribution of Average Annual Earnings of All Employee Jobs, October 2008                            | 54       |
|                | NATIONAL INCOME                                                                                       |          |
| 54             | National Income, 2000 - 2009                                                                          | 55       |
|                | INDEX OF RETAIL PRICES                                                                                |          |
| 55             | Index of Retail Prices: All Items, 1998 - 2009                                                        | 56       |
| 56             | Index of Retail Prices (Food and All Items), 1998 - 2009                                              | 57       |
| 57             | Index of Retail Prices (Comparative Weights)                                                          | 58       |
| 58             | Internal Purchasing Power of the Pound, 1995 - 2008                                                   | 59       |
|                | TRADE                                                                                                 |          |
| 59             | Summary of Imports and Exports (excluding Petroleum Products), 1976 - 2008                            | 60       |
| 60             | Imports from E.U. Countries (excluding Petroleum Products), 2002 - 2008                               | 61       |
| 61             | Imports by Main Countries of Origin (excluding Petroleum Products), 2002 - 2008                       | 62       |