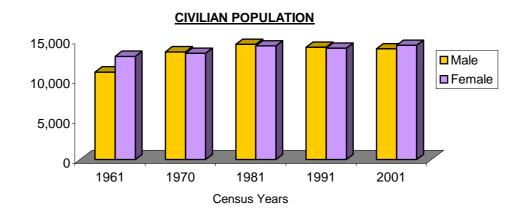

# **POPULATION**

TABLE 2: Civilian Population of Gibraltar by Nationality, 1961, 1970, 1978 - 2008

| <u>YEAR</u>         | <u>GIBRALTARIAN</u>     | <u>UK BRITISH</u>     | <u>OTHER</u>          | <u>TOTAL</u>            |
|---------------------|-------------------------|-----------------------|-----------------------|-------------------------|
|                     |                         |                       |                       |                         |
|                     |                         |                       |                       |                         |
| 1961                | 17,985                  | 4,809                 | 1,132                 | 23,926                  |
| 1970<br>1070        | 18,873                  | 5,162                 | 2,783                 | 26,818                  |
| 1978                | 19,459                  | 6,442                 | 3,514                 | 29,415                  |
| 1979                | 19,515                  | 6,760                 | 3,485                 | 29,760                  |
| 1980<br><b>1981</b> | 19,579<br><b>19,825</b> | 6,676                 | 3,532                 | 29,787<br><b>28,719</b> |
| 1982                | 19,825                  | <b>5,971</b><br>5,794 | <b>2,923</b><br>3,651 | 29,344                  |
| 1982                | 20,021                  | 5,808                 | 3,244                 | 29,073                  |
| 1983                | 20,021                  | 5,181                 | 3,244<br>3,149        | 28,339                  |
| 1985                | 20,009                  | 5,424                 | 3,404                 | 28,843                  |
| 1986                | 20,013                  | 5,502                 | 3,593                 | 29,166                  |
| 1987                | 20,162                  | 5,665                 | 3,865                 | 29,692                  |
| 1988                | 20,236                  | 5,683                 | 4,158                 | 30,077                  |
| 1989                | 20,425                  | 5,782                 | 4,482                 | 30,689                  |
| 1990                | 20,531                  | 5,550                 | 4,780                 | 30,861                  |
| 1 <b>991</b>        | 20,022                  | 5,182                 | 2,87 <b>0</b>         | 28,074                  |
| 1992                | 20,197                  | 5,027                 | 3,624                 | 28,848                  |
| 1993                | 20,275                  | 4,465                 | 3,311                 | 28,051                  |
| 1994                | 20,313                  | 4,150                 | 2,644                 | 27,107                  |
| 1995                | 20,441                  | 4,023                 | 2,706                 | 27,170                  |
| 1996                | 20,608                  | 3,908                 | 2,570                 | 27,086                  |
| 1997                | 20,772                  | 4,015                 | 2,405                 | 27,192                  |
| 1998                | 20,921                  | 3,825                 | 2,279                 | 27,025                  |
| 1999                | 21,010                  | 3,792                 | 2,402                 | 27,204                  |
| 2000                | 21,121                  | 3,696                 | 2,216                 | 27,033                  |
| 2001                | 22,882                  | 3,372                 | 1,986                 | 28,240                  |
| 2002                | 22,974                  | 3,347                 | 2,199                 | 28,520                  |
| 2003                | 23,069                  | 3,270                 | 2,266                 | 28,605                  |
| 2004                | 23,200                  | 3,326                 | 2,233                 | 28,759                  |
| 2005                | 23,361                  | 3,319                 | 2,099                 | 28,779                  |
| 2006                | 23,447                  | 3,284                 | 2,144                 | 28,875                  |
| 2007                | 23,616                  | 3,223                 | 2,418                 | 29,257                  |
| 2008                | 23,757                  | 3,247                 | 2,282                 | 29,286                  |
| -                   | , -                     | •                     | •                     | -,                      |

# PERSONS PRESENT ON CENSUS NIGHT, 1970, 1981, 1991, 2001

TABLE 4: Population by Age Group and Sex, 1970, 1981, 1991 and 2001

| AGE<br><u>GROUP</u>                                                                                                                                     |                                                                                                                        | <u>1970</u>                                                                                                  |                                                                                                                            |                                                                                                                         | <u>1981</u>                                                                                                             |                                                                                                                                            |
|---------------------------------------------------------------------------------------------------------------------------------------------------------|------------------------------------------------------------------------------------------------------------------------|--------------------------------------------------------------------------------------------------------------|----------------------------------------------------------------------------------------------------------------------------|-------------------------------------------------------------------------------------------------------------------------|-------------------------------------------------------------------------------------------------------------------------|--------------------------------------------------------------------------------------------------------------------------------------------|
| (YEARS)                                                                                                                                                 | MALE                                                                                                                   | <u>FEMALE</u>                                                                                                | TOTAL                                                                                                                      | MALE                                                                                                                    | <u>FEMALE</u>                                                                                                           | TOTAL                                                                                                                                      |
| 0 - 4                                                                                                                                                   | 909                                                                                                                    | 928                                                                                                          | 1,837                                                                                                                      | 979                                                                                                                     | 885                                                                                                                     | 1,865                                                                                                                                      |
| 5 - 9                                                                                                                                                   | 1,017                                                                                                                  | 971                                                                                                          | 1,988                                                                                                                      | 981                                                                                                                     | 956                                                                                                                     | 1,937                                                                                                                                      |
| 10 - 14                                                                                                                                                 | 939                                                                                                                    | 898                                                                                                          | 1,837                                                                                                                      | 957                                                                                                                     | 915                                                                                                                     | 1,872                                                                                                                                      |
| 15 - 19                                                                                                                                                 | 958                                                                                                                    | 786                                                                                                          | 1,744                                                                                                                      | 960                                                                                                                     | 922                                                                                                                     | 1,884                                                                                                                                      |
| 20 - 24                                                                                                                                                 | 1,303                                                                                                                  | 830                                                                                                          | 2,133                                                                                                                      | 998                                                                                                                     | 885                                                                                                                     | 1,884                                                                                                                                      |
| 25 - 29                                                                                                                                                 | 1,032                                                                                                                  | 698                                                                                                          | 1,730                                                                                                                      | 1,146                                                                                                                   | 946                                                                                                                     | 2,093                                                                                                                                      |
| 30 - 34                                                                                                                                                 | 1,168                                                                                                                  | 732                                                                                                          | 1,900                                                                                                                      | 1,338                                                                                                                   | 887                                                                                                                     | 2,226                                                                                                                                      |
| 35 - 39                                                                                                                                                 | 974                                                                                                                    | 724                                                                                                          | 1,698                                                                                                                      | 1,104                                                                                                                   | 751                                                                                                                     | 1,857                                                                                                                                      |
| 40 - 44                                                                                                                                                 | 898                                                                                                                    | 716                                                                                                          | 1,614                                                                                                                      | 1,082                                                                                                                   | 742                                                                                                                     | 1,824                                                                                                                                      |
| 45 - 49                                                                                                                                                 | 791                                                                                                                    | 860                                                                                                          | 1,651                                                                                                                      | 978                                                                                                                     | 715                                                                                                                     | 1,693                                                                                                                                      |
| 50 - 54                                                                                                                                                 | 760                                                                                                                    | 826                                                                                                          | 1,586                                                                                                                      | 850                                                                                                                     | 696                                                                                                                     | 1,546                                                                                                                                      |
| 55 - 59                                                                                                                                                 | 669                                                                                                                    | 707                                                                                                          | 1,376                                                                                                                      | 700                                                                                                                     | 755                                                                                                                     | 1,455                                                                                                                                      |
| 60 - 64                                                                                                                                                 | 557                                                                                                                    | 634                                                                                                          | 1,191                                                                                                                      | 598                                                                                                                     | 768                                                                                                                     | 1,366                                                                                                                                      |
| 65 - 69                                                                                                                                                 | 413                                                                                                                    | 496                                                                                                          | 909                                                                                                                        | 484                                                                                                                     | 597                                                                                                                     | 1,081                                                                                                                                      |
| 70 - 74                                                                                                                                                 | 269                                                                                                                    | 404                                                                                                          | 673                                                                                                                        | 339                                                                                                                     | 535                                                                                                                     | 874                                                                                                                                        |
| 75 - 79                                                                                                                                                 | 130                                                                                                                    | 271                                                                                                          | 401                                                                                                                        | 199                                                                                                                     | 344                                                                                                                     | 543                                                                                                                                        |
| 80 and over                                                                                                                                             | 88                                                                                                                     | 251                                                                                                          | 339                                                                                                                        | 121                                                                                                                     | 339                                                                                                                     | 460                                                                                                                                        |
| Not Stated                                                                                                                                              | 39                                                                                                                     | 26                                                                                                           | 65                                                                                                                         | 10                                                                                                                      | 9                                                                                                                       | 19                                                                                                                                         |
| TOTAL                                                                                                                                                   | 12,914                                                                                                                 | 11,758                                                                                                       | 24,672                                                                                                                     | 13,824                                                                                                                  | 12,647                                                                                                                  | 26,479                                                                                                                                     |
|                                                                                                                                                         |                                                                                                                        |                                                                                                              |                                                                                                                            |                                                                                                                         |                                                                                                                         |                                                                                                                                            |
| AGE                                                                                                                                                     |                                                                                                                        | <u>1991</u>                                                                                                  |                                                                                                                            |                                                                                                                         | <u>2001</u>                                                                                                             |                                                                                                                                            |
| AGE<br><u>GROUP</u>                                                                                                                                     |                                                                                                                        | <u>1991</u>                                                                                                  |                                                                                                                            |                                                                                                                         | <u>2001</u>                                                                                                             |                                                                                                                                            |
|                                                                                                                                                         | <u>MALE</u>                                                                                                            | 1991<br>FEMALE                                                                                               | <u>TOTAL</u>                                                                                                               | MALE                                                                                                                    | 2001<br>FEMALE                                                                                                          | TOTAL                                                                                                                                      |
| GROUP                                                                                                                                                   | <u>MALE</u><br>855                                                                                                     |                                                                                                              | <b>TOTAL</b><br>1,665                                                                                                      | <u>MALE</u><br>767                                                                                                      |                                                                                                                         | <u>TOTAL</u><br>1,458                                                                                                                      |
| GROUP<br>(YEARS)                                                                                                                                        | <del> </del>                                                                                                           | <u>FEMALE</u>                                                                                                | <del></del>                                                                                                                |                                                                                                                         | <u>FEMALE</u>                                                                                                           |                                                                                                                                            |
| <u>GROUP</u><br>( <u>YEARS)</u><br>0 - 4                                                                                                                | 855                                                                                                                    | <b>FEMALE</b><br>810                                                                                         | 1,665                                                                                                                      | 767                                                                                                                     | <b>FEMALE</b> 691                                                                                                       | 1,458                                                                                                                                      |
| <b>GROUP</b> (YEARS)  0 - 4 5 - 9                                                                                                                       | 855<br>887                                                                                                             | <b>FEMALE</b> 810 828                                                                                        | 1,665<br>1,715                                                                                                             | 767<br>932                                                                                                              | <b>FEMALE</b> 691 841                                                                                                   | 1,458<br>1,773                                                                                                                             |
| GROUP<br>(YEARS)<br>0 - 4<br>5 - 9<br>10 - 14                                                                                                           | 855<br>887<br>1,000                                                                                                    | FEMALE<br>810<br>828<br>862                                                                                  | 1,665<br>1,715<br>1,862                                                                                                    | 767<br>932<br>956                                                                                                       | <b>FEMALE</b> 691 841 875                                                                                               | 1,458<br>1,773<br>1,831                                                                                                                    |
| GROUP<br>(YEARS)<br>0 - 4<br>5 - 9<br>10 - 14<br>15 - 19                                                                                                | 855<br>887<br>1,000<br>920                                                                                             | FEMALE<br>810<br>828<br>862<br>931                                                                           | 1,665<br>1,715<br>1,862<br>1,851<br>1,804<br>2,035                                                                         | 767<br>932<br>956<br>917                                                                                                | FEMALE 691 841 875 884                                                                                                  | 1,458<br>1,773<br>1,831<br>1,801                                                                                                           |
| GROUP  (YEARS)  0 - 4 5 - 9 10 - 14 15 - 19 20 - 24                                                                                                     | 855<br>887<br>1,000<br>920<br>894                                                                                      | ### 810                                                                                                      | 1,665<br>1,715<br>1,862<br>1,851<br>1,804                                                                                  | 767<br>932<br>956<br>917<br>912                                                                                         | FEMALE  691 841 875 884 852 903 957                                                                                     | 1,458<br>1,773<br>1,831<br>1,801<br>1,764                                                                                                  |
| GROUP  (YEARS)  0 - 4 5 - 9 10 - 14 15 - 19 20 - 24 25 - 29                                                                                             | 855<br>887<br>1,000<br>920<br>894<br>1,044                                                                             | 810<br>828<br>862<br>931<br>910<br>991                                                                       | 1,665<br>1,715<br>1,862<br>1,851<br>1,804<br>2,035                                                                         | 767<br>932<br>956<br>917<br>912<br>867                                                                                  | FEMALE  691 841 875 884 852 903                                                                                         | 1,458<br>1,773<br>1,831<br>1,801<br>1,764<br>1,770                                                                                         |
| GROUP  (YEARS)  0 - 4 5 - 9 10 - 14 15 - 19 20 - 24 25 - 29 30 - 34 35 - 39 40 - 44                                                                     | 855<br>887<br>1,000<br>920<br>894<br>1,044<br>1,016<br>1,082<br>1,191                                                  | 810<br>828<br>862<br>931<br>910<br>991<br>948<br>935<br>874                                                  | 1,665<br>1,715<br>1,862<br>1,851<br>1,804<br>2,035<br>1,964<br>2,017<br>2,065                                              | 767<br>932<br>956<br>917<br>912<br>867<br>959<br>1,008<br>987                                                           | FEMALE  691 841 875 884 852 903 957 1,036 1,008                                                                         | 1,458<br>1,773<br>1,831<br>1,801<br>1,764<br>1,770<br>1,916                                                                                |
| GROUP  (YEARS)  0 - 4 5 - 9 10 - 14 15 - 19 20 - 24 25 - 29 30 - 34 35 - 39                                                                             | 855<br>887<br>1,000<br>920<br>894<br>1,044<br>1,016<br>1,082                                                           | 810<br>828<br>862<br>931<br>910<br>991<br>948<br>935                                                         | 1,665<br>1,715<br>1,862<br>1,851<br>1,804<br>2,035<br>1,964<br>2,017                                                       | 767<br>932<br>956<br>917<br>912<br>867<br>959<br>1,008                                                                  | FEMALE  691 841 875 884 852 903 957 1,036                                                                               | 1,458<br>1,773<br>1,831<br>1,801<br>1,764<br>1,770<br>1,916<br>2,044                                                                       |
| GROUP  (YEARS)  0 - 4 5 - 9 10 - 14 15 - 19 20 - 24 25 - 29 30 - 34 35 - 39 40 - 44 45 - 49 50 - 54                                                     | 855<br>887<br>1,000<br>920<br>894<br>1,044<br>1,016<br>1,082<br>1,191<br>998<br>949                                    | 810<br>828<br>862<br>931<br>910<br>991<br>948<br>935<br>874<br>714<br>740                                    | 1,665<br>1,715<br>1,862<br>1,851<br>1,804<br>2,035<br>1,964<br>2,017<br>2,065                                              | 767<br>932<br>956<br>917<br>912<br>867<br>959<br>1,008<br>987<br>988<br>1,056                                           | 691<br>841<br>875<br>884<br>852<br>903<br>957<br>1,036<br>1,008<br>916<br>888                                           | 1,458<br>1,773<br>1,831<br>1,801<br>1,764<br>1,770<br>1,916<br>2,044<br>1,995                                                              |
| GROUP  (YEARS)  0 - 4 5 - 9 10 - 14 15 - 19 20 - 24 25 - 29 30 - 34 35 - 39 40 - 44 45 - 49 50 - 54 55 - 59                                             | 855<br>887<br>1,000<br>920<br>894<br>1,044<br>1,016<br>1,082<br>1,191<br>998<br>949<br>804                             | 810<br>828<br>862<br>931<br>910<br>991<br>948<br>935<br>874<br>714<br>740<br>665                             | 1,665<br>1,715<br>1,862<br>1,851<br>1,804<br>2,035<br>1,964<br>2,017<br>2,065<br>1,712<br>1,689<br>1,469                   | 767<br>932<br>956<br>917<br>912<br>867<br>959<br>1,008<br>987<br>988<br>1,056<br>844                                    | 691<br>841<br>875<br>884<br>852<br>903<br>957<br>1,036<br>1,008<br>916<br>888<br>766                                    | 1,458<br>1,773<br>1,831<br>1,801<br>1,764<br>1,770<br>1,916<br>2,044<br>1,995<br>1,904<br>1,944<br>1,610                                   |
| GROUP  (YEARS)  0 - 4 5 - 9 10 - 14 15 - 19 20 - 24 25 - 29 30 - 34 35 - 39 40 - 44 45 - 49 50 - 54 55 - 59 60 - 64                                     | 855<br>887<br>1,000<br>920<br>894<br>1,044<br>1,016<br>1,082<br>1,191<br>998<br>949<br>804<br>644                      | 810<br>828<br>862<br>931<br>910<br>991<br>948<br>935<br>874<br>714<br>740<br>665<br>632                      | 1,665<br>1,715<br>1,862<br>1,851<br>1,804<br>2,035<br>1,964<br>2,017<br>2,065<br>1,712<br>1,689<br>1,469<br>1,276          | 767<br>932<br>956<br>917<br>912<br>867<br>959<br>1,008<br>987<br>988<br>1,056<br>844<br>691                             | 691<br>841<br>875<br>884<br>852<br>903<br>957<br>1,036<br>1,008<br>916<br>888<br>766<br>688                             | 1,458<br>1,773<br>1,831<br>1,801<br>1,764<br>1,770<br>1,916<br>2,044<br>1,995<br>1,904<br>1,944<br>1,610<br>1,379                          |
| GROUP  (YEARS)  0 - 4 5 - 9 10 - 14 15 - 19 20 - 24 25 - 29 30 - 34 35 - 39 40 - 44 45 - 49 50 - 54 55 - 59 60 - 64 65 - 69                             | 855<br>887<br>1,000<br>920<br>894<br>1,044<br>1,016<br>1,082<br>1,191<br>998<br>949<br>804<br>644<br>482               | 810<br>828<br>862<br>931<br>910<br>991<br>948<br>935<br>874<br>714<br>740<br>665<br>632<br>676               | 1,665<br>1,715<br>1,862<br>1,851<br>1,804<br>2,035<br>1,964<br>2,017<br>2,065<br>1,712<br>1,689<br>1,469<br>1,276<br>1,158 | 767<br>932<br>956<br>917<br>912<br>867<br>959<br>1,008<br>987<br>988<br>1,056<br>844<br>691<br>611                      | 691<br>841<br>875<br>884<br>852<br>903<br>957<br>1,036<br>1,008<br>916<br>888<br>766<br>688<br>636                      | 1,458<br>1,773<br>1,831<br>1,801<br>1,764<br>1,770<br>1,916<br>2,044<br>1,995<br>1,904<br>1,944<br>1,610<br>1,379<br>1,247                 |
| GROUP  (YEARS)  0 - 4 5 - 9 10 - 14 15 - 19 20 - 24 25 - 29 30 - 34 35 - 39 40 - 44 45 - 49 50 - 54 55 - 59 60 - 64 65 - 69 70 - 74                     | 855<br>887<br>1,000<br>920<br>894<br>1,044<br>1,016<br>1,082<br>1,191<br>998<br>949<br>804<br>644<br>482<br>402        | 810<br>828<br>862<br>931<br>910<br>991<br>948<br>935<br>874<br>714<br>740<br>665<br>632<br>676<br>602        | 1,665 1,715 1,862 1,851 1,804 2,035 1,964 2,017 2,065 1,712 1,689 1,469 1,276 1,158 1,004                                  | 767<br>932<br>956<br>917<br>912<br>867<br>959<br>1,008<br>987<br>988<br>1,056<br>844<br>691<br>611<br>477               | 691<br>841<br>875<br>884<br>852<br>903<br>957<br>1,036<br>1,008<br>916<br>888<br>766<br>688<br>636<br>560               | 1,458<br>1,773<br>1,831<br>1,801<br>1,764<br>1,770<br>1,916<br>2,044<br>1,995<br>1,904<br>1,944<br>1,610<br>1,379<br>1,247<br>1,037        |
| GROUP  (YEARS)  0 - 4 5 - 9 10 - 14 15 - 19 20 - 24 25 - 29 30 - 34 35 - 39 40 - 44 45 - 49 50 - 54 55 - 59 60 - 64 65 - 69 70 - 74 75 - 79             | 855<br>887<br>1,000<br>920<br>894<br>1,044<br>1,016<br>1,082<br>1,191<br>998<br>949<br>804<br>644<br>482<br>402<br>259 | 810<br>828<br>862<br>931<br>910<br>991<br>948<br>935<br>874<br>714<br>740<br>665<br>632<br>676<br>602<br>394 | 1,665 1,715 1,862 1,851 1,804 2,035 1,964 2,017 2,065 1,712 1,689 1,469 1,276 1,158 1,004 653                              | 767<br>932<br>956<br>917<br>912<br>867<br>959<br>1,008<br>987<br>988<br>1,056<br>844<br>691<br>611<br>477<br>329        | 691<br>841<br>875<br>884<br>852<br>903<br>957<br>1,036<br>1,008<br>916<br>888<br>766<br>688<br>636<br>560<br>560        | 1,458<br>1,773<br>1,831<br>1,801<br>1,764<br>1,770<br>1,916<br>2,044<br>1,995<br>1,904<br>1,944<br>1,610<br>1,379<br>1,247<br>1,037<br>895 |
| GROUP  (YEARS)  0 - 4 5 - 9 10 - 14 15 - 19 20 - 24 25 - 29 30 - 34 35 - 39 40 - 44 45 - 49 50 - 54 55 - 59 60 - 64 65 - 69 70 - 74 75 - 79 80 and over | 855<br>887<br>1,000<br>920<br>894<br>1,044<br>1,016<br>1,082<br>1,191<br>998<br>949<br>804<br>644<br>482<br>402        | 810<br>828<br>862<br>931<br>910<br>991<br>948<br>935<br>874<br>714<br>740<br>665<br>632<br>676<br>602        | 1,665 1,715 1,862 1,851 1,804 2,035 1,964 2,017 2,065 1,712 1,689 1,469 1,276 1,158 1,004                                  | 767<br>932<br>956<br>917<br>912<br>867<br>959<br>1,008<br>987<br>988<br>1,056<br>844<br>691<br>611<br>477<br>329<br>320 | 691<br>841<br>875<br>884<br>852<br>903<br>957<br>1,036<br>1,008<br>916<br>888<br>766<br>688<br>636<br>560<br>566<br>759 | 1,458<br>1,773<br>1,831<br>1,801<br>1,764<br>1,770<br>1,916<br>2,044<br>1,995<br>1,904<br>1,610<br>1,379<br>1,247<br>1,037<br>895<br>1,079 |
| GROUP  (YEARS)  0 - 4 5 - 9 10 - 14 15 - 19 20 - 24 25 - 29 30 - 34 35 - 39 40 - 44 45 - 49 50 - 54 55 - 59 60 - 64 65 - 69 70 - 74 75 - 79             | 855<br>887<br>1,000<br>920<br>894<br>1,044<br>1,016<br>1,082<br>1,191<br>998<br>949<br>804<br>644<br>482<br>402<br>259 | 810<br>828<br>862<br>931<br>910<br>991<br>948<br>935<br>874<br>714<br>740<br>665<br>632<br>676<br>602<br>394 | 1,665 1,715 1,862 1,851 1,804 2,035 1,964 2,017 2,065 1,712 1,689 1,469 1,276 1,158 1,004 653                              | 767<br>932<br>956<br>917<br>912<br>867<br>959<br>1,008<br>987<br>988<br>1,056<br>844<br>691<br>611<br>477<br>329        | 691<br>841<br>875<br>884<br>852<br>903<br>957<br>1,036<br>1,008<br>916<br>888<br>766<br>688<br>636<br>560<br>560        | 1,458<br>1,773<br>1,831<br>1,801<br>1,764<br>1,770<br>1,916<br>2,044<br>1,995<br>1,904<br>1,944<br>1,610<br>1,379<br>1,247<br>1,037<br>895 |