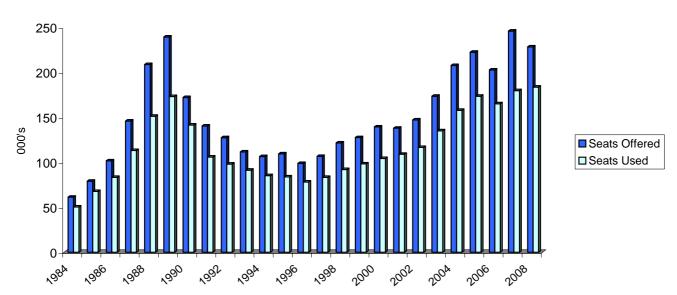

| 173.5       | 221.6          | 172.7       | 8.0            | 0.8         | 222.2          | 174.4       | 221.4          | 173.7       | 8.0            | 0.7         |
| 2006 | 202.7          | 165.2       | 202.0          | 164.6       | 0.7            | 0.6         | 202.6          | 166.0       | 201.9          | 165.4       | 0.7            | 0.6         |
| 2007 | 245.9          | 179.7       | 244.1          | 179.3       | 1.8            | 0.5         | 246.2          | 181.6       | 244.3          | 180.6       | 1.8            | 1.0         |
| 2008 | 228.3          | 183.7       | 228.3          | 183.7       | 0.0            | 0.0         | 228.3          | 187.3       | 228.3          | 187.3       | 0.0            | 0.0         |

#### ARRIVALS BY AIR FROM UK, 1984 - 2008



Notes: (i) Charter flights as from 1998 include all destinations.

- (ii) Flights to and from Manchester re-commenced in September 2008.
- (iii) Flights to and from Madrid ended in September 2008.
- (iv)The yearly totals have been rounded off from the actual figure and need not necessarily equal the sum of the rounded-off sub-totals.

TABLE 83: Commercial Freight, Set Down/Picked Up, Gibraltar, 1981 - 2008

(000's kgs)

| <u>YEAR</u> | SET DOWN | PICKED UP |
|-------------|----------|-----------|
|             |          |           |
| 1981        | 318      | 64        |
| 1982        | 481      | 44        |
| 1983        | 381      | 38        |
| 1984        | 333      | 36        |
| 1985        | 419      | 40        |
| 1986        | 523      | 59        |
| 1987        | 499