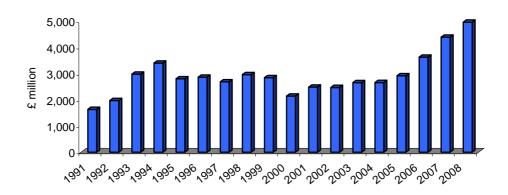

| <u> TABLE</u>                                   | DESCRIPTION                                                                                                                                                                                                                                                                                                                                                                                                                                                | <u>PAGE</u>                      |
|-------------------------------------------------|------------------------------------------------------------------------------------------------------------------------------------------------------------------------------------------------------------------------------------------------------------------------------------------------------------------------------------------------------------------------------------------------------------------------------------------------------------|----------------------------------|
|                                                 | <u>TOURISM</u>                                                                                                                                                                                                                                                                                                                                                                                                                                             |                                  |
| 62<br>63<br>64                                  | Visitor Arrivals in Gibraltar, 1978 - 2008<br>All Visitor Arrivals, 2007 - 2008<br>Visitor Arrivals by Sea, 2007 - 2008                                                                                                                                                                                                                                                                                                                                    | 63<br>64                         |
| 65<br>66                                        | Visitor Arrivals by Sea, 2007 - 2008 Visitor Arrivals by Air, 2007 - 2008 Visitor Arrivals by Land, 2007 - 2008                                                                                                                                                                                                                                                                                                                                            | 65                               |
| 67<br>68                                        | General Analysis, All Hotels, 1982 - 2008 Arrivals, Guest Nights Sold, Sleeper Occupancy and Average Length of Stay,                                                                                                                                                                                                                                                                                                                                       | 66                               |
| 69<br>70                                        | 2007 - 2008<br>Arrivals, Room Nights Sold and % Room Occupancy, 2007 - 2008<br>Tourist Expenditure in Gibraltar, 1997 - 2008                                                                                                                                                                                                                                                                                                                               | 67<br>68<br>69                   |
|                                                 | GOVERNMENT REVENUE AND EXPENDITURE                                                                                                                                                                                                                                                                                                                                                                                                                         |                                  |
| 71(a)<br>71(b)<br>72(a)<br>72(b)                | Consolidated Fund Recurrent Revenue and Expenditure, 1985 - 2010 Overall Government Revenue and Expenditure, 2000 - 2009 Consolidated Fund Recurrent Expenditure and Revenue Estimates, 2008 - 2009 Overall Government Revenue and Expenditure Analysis, 2008 - 2009                                                                                                                                                                                       | 70<br>71<br>72<br>73             |
|                                                 | FINANCIAL SERVICES                                                                                                                                                                                                                                                                                                                                                                                                                                         |                                  |
| 73<br>74<br>75<br>76                            | Commercial Banks Liabilities, 1991 - 2008<br>Commercial Banks Assets, 1991 - 2008<br>Company Management and Trusteeships, as at 31st March, 2004 - 2008<br>Licensees, 1998 - 2008                                                                                                                                                                                                                                                                          | 74<br>75<br>76                   |
|                                                 | TRANSPORT                                                                                                                                                                                                                                                                                                                                                                                                                                                  |                                  |
| 77<br>78<br>79<br>80<br>81<br>82<br>Chart<br>83 | New Registrations, Road Vehicles, 1984 - 2008 Registered Vehicles, 1984 - 2008 Deep-Sea Merchant Ships Calling at Gibraltar, 1978 - 2008 Main Purpose of Call of Deep-Sea Merchant Ships Arriving at Gibraltar, 1978 - 2008 Comparative Return of Total Shipping Arriving at Gibraltar, 2007 - 2008 Arrivals/Departures by Air from/to UK, 1984 - 2008 Arrivals by Air from UK, 1984 - 2008 Commercial Freight, Set Down/Picked Up, Gibraltar, 1981 - 2008 | 77<br>78<br>79<br>80<br>81<br>82 |
|                                                 | TELECOMMUNICATIONS                                                                                                                                                                                                                                                                                                                                                                                                                                         |                                  |
| 84<br>85<br>86                                  | Number of Exchange Lines, 1976 - 2008<br>Number of Telephone Calls, 2002 - 2008<br>Number of Internet Connections, 2005 - 2008                                                                                                                                                                                                                                                                                                                             | 84<br>85<br>86                   |
|                                                 | PUBLIC UTILITIES                                                                                                                                                                                                                                                                                                                                                                                                                                           |                                  |
| 87<br>88                                        | Supply and Billings of Potable Water, 1976 - 2008 Capacity, Generation and Billings of Electricity, 1976 - 2008                                                                                                                                                                                                                                                                                                                                            | 87<br>88                         |
|                                                 | METEOROLOGICAL DATA                                                                                                                                                                                                                                                                                                                                                                                                                                        |                                  |
| 89<br>90<br>91                                  | Monthly Rainfall (Millimetres), 2003 - 2008  Daily Mean Temperature °C., 2003 - 2008  Daily Mean Hours of Sunshine, 2003 - 2008                                                                                                                                                                                                                                                                                                                            | 89<br>90<br>91                   |