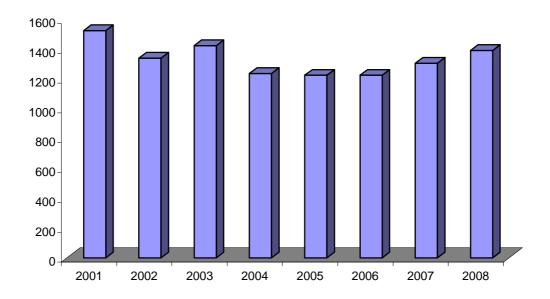

| <u>TABLE</u>   | DESCRIPTION                                                                                           | PAGE     |
|----------------|-------------------------------------------------------------------------------------------------------|----------|
|                | PUBLIC SAFETY                                                                                         |          |
| 33             | Road Accidents and Casualties, 1977 - 2008                                                            | 32       |
| 34             | Criminal Offences, 2001 - 2008                                                                        | 33       |
| 35             | Industrial Accidents by Cause of Injury, 2000 - 2008                                                  | 34       |
| 36             | Number of Calls Handled by Fire Service, 2001 - 2008                                                  | 35       |
| 37             | Hazard Classification of Fires Attended, 2001 - 2008                                                  | 36       |
| 38             | Analysis of Special Services Attended, 2005 - 2008                                                    | 37       |
| 39             | Supposed Causes of Fire, 2008                                                                         | 38       |
|                | CIVIL ADMINISTRATION                                                                                  |          |
| 40             | Receptions into Prison and Population in Custody, 1998 - 2008                                         | 39       |
| 41             | Receptions into Prison by Age, 2001 - 2008                                                            | 40       |
|                | PARLIAMENTARY ELECTIONS                                                                               |          |
| 42             | General Elections Results, Percentage Voting By Party 1988 - 2007                                     | 41       |
|                | EMPLOYMENT                                                                                            |          |
| 43             | Number of Employee Jobs by Sex, Nationality, Sector and Occupation,                                   | 40       |
| 4.4            | October 2008                                                                                          | 42       |
| 44<br>45       | Number of Employee Jobs by Industry, October 2007 and October 2008                                    | 43<br>44 |
| 45<br>46       | Number of Weekly-Paid Employee Jobs, October 2008  Number of Monthly-Paid Employee Jobs, October 2008 | 44<br>44 |
| 40<br>47       | Average Annual Earnings and Index, All Employee Jobs, 1981 - 2008                                     | 44<br>45 |
| 48             | Total Number of Employee Jobs, April 1981 - October 2008                                              | 45<br>46 |
| 49             | Number of Employee Jobs by S.I.C. (92) Sections, October 2008                                         | 47       |
| 50(a)          | Full-Time Monthly-Paid Adult Employee Jobs, 1984 - 2008                                               | 48       |
| 50(b)          | Full-Time Weekly-Paid Adult Employee Jobs, 1984 - 2008                                                | 49       |
| 50(b)<br>51(a) | Full-Time Monthly-Paid Adult Employee Jobs, Official/Public Sector, 1986 - 2008                       | 50       |
| 51(b)          | Full-Time Weekly-Paid Adult Employee Jobs, Official/Public Sector, 1986 - 2008                        | 51       |
| 52(a)          | Full-Time Monthly-Paid Adult Employee Jobs, Private Sector, 1986 - 2008                               | 52       |
| 52(b)          | Full-Time Weekly-Paid Adult Employee Jobs, Private Sector, 1986 - 2008                                | 53       |
| 53             | Distribution of Average Annual Earnings of All Employee Jobs, October 2008                            | 54       |
|                | NATIONAL INCOME                                                                                       |          |
| 54             | National Income, 2000 - 2009                                                                          | 55       |
|                | INDEX OF RETAIL PRICES                                                                                |          |
| 55             | Index of Retail Prices: All Items, 1998 - 2009                                                        | 56       |
| 56             | Index of Retail Prices (Food and All Items), 1998 - 2009                                              | 57       |
| 57             | Index of Retail Prices (Comparative Weights)                                                          | 58       |
| 58             | Internal Purchasing Power of the Pound, 1995 - 2008                                                   | 59       |
|                | TRADE                                                                                                 |          |
| 59             | Summary of Imports and Exports (excluding Petroleum Products), 1976 - 2008                            | 60       |
| 60             | Imports from E.U. Countries (excluding Petroleum Products), 2002 - 2008                               | 61       |
| 61             | Imports by Main Countries of Origin (excluding Petroleum Products), 2002 - 2008                       | 62       |