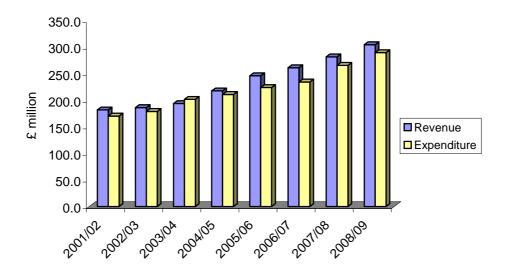

| <u> TABLE</u>                                   | DESCRIPTION                                                                                                                                                                                                                                                                                                                                                                                                                                                | <u>PAGE</u>                      |
|-------------------------------------------------|------------------------------------------------------------------------------------------------------------------------------------------------------------------------------------------------------------------------------------------------------------------------------------------------------------------------------------------------------------------------------------------------------------------------------------------------------------|----------------------------------|
|                                                 | <u>TOURISM</u>                                                                                                                                                                                                                                                                                                                                                                                                                                             |                                  |
| 62<br>63<br>64                                  | Visitor Arrivals in Gibraltar, 1978 - 2008<br>All Visitor Arrivals, 2007 - 2008<br>Visitor Arrivals by Sea, 2007 - 2008                                                                                                                                                                                                                                                                                                                                    | 63<br>64                         |
| 65<br>66                                        | Visitor Arrivals by Sea, 2007 - 2008 Visitor Arrivals by Air, 2007 - 2008 Visitor Arrivals by Land, 2007 - 2008                                                                                                                                                                                                                                                                                                                                            | 65                               |
| 67<br>68                                        | General Analysis, All Hotels, 1982 - 2008 Arrivals, Guest Nights Sold, Sleeper Occupancy and Average Length of Stay,                                                                                                                                                                                                                                                                                                                                       | 66                               |
| 69<br>70                                        | 2007 - 2008<br>Arrivals, Room Nights Sold and % Room Occupancy, 2007 - 2008<br>Tourist Expenditure in Gibraltar, 1997 - 2008                                                                                                                                                                                                                                                                                                                               | 67<br>68<br>69                   |
|                                                 | GOVERNMENT REVENUE AND EXPENDITURE                                                                                                                                                                                                                                                                                                                                                                                                                         |                                  |
| 71(a)<br>71(b)<br>72(a)<br>72(b)                | Consolidated Fund Recurrent Revenue and Expenditure, 1985 - 2010 Overall Government Revenue and Expenditure, 2000 - 2009 Consolidated Fund Recurrent Expenditure and Revenue Estimates, 2008 - 2009 Overall Government Revenue and Expenditure Analysis, 2008 - 2009                                                                                                                                                                                       | 70<br>71<br>72<br>73             |
|                                                 | FINANCIAL SERVICES                                                                                                                                                                                                                                                                                                                                                                                                                                         |                                  |
| 73<br>74<br>75<br>76                            | Commercial Banks Liabilities, 1991 - 2008<br>Commercial Banks Assets, 1991 - 2008<br>Company Management and Trusteeships, as at 31st March, 2004 - 2008<br>Licensees, 1998 - 2008                                                                                                                                                                                                                                                                          | 74<br>75<br>76                   |
|                                                 | TRANSPORT                                                                                                                                                                                                                                                                                                                                                                                                                                                  |                                  |
| 77<br>78<br>79<br>80<br>81<br>82<br>Chart<br>83 | New Registrations, Road Vehicles, 1984 - 2008 Registered Vehicles, 1984 - 2008 Deep-Sea Merchant Ships Calling at Gibraltar, 1978 - 2008 Main Purpose of Call of Deep-Sea Merchant Ships Arriving at Gibraltar, 1978 - 2008 Comparative Return of Total Shipping Arriving at Gibraltar, 2007 - 2008 Arrivals/Departures by Air from/to UK, 1984 - 2008 Arrivals by Air from UK, 1984 - 2008 Commercial Freight, Set Down/Picked Up, Gibraltar, 1981 - 2008 | 77<br>78<br>79<br>80<br>81<br>82 |
|                                                 | TELECOMMUNICATIONS                                                                                                                                                                                                                                                                                                                                                                                                                                         |                                  |
| 84<br>85<br>86                                  | Number of Exchange Lines, 1976 - 2008<br>Number of Telephone Calls, 2002 - 2008<br>Number of Internet Connections, 2005 - 2008                                                                                                                                                                                                                                                                                                                             | 84<br>85<br>86                   |
|                                                 | PUBLIC UTILITIES                                                                                                                                                                                                                                                                                                                                                                                                                                           |                                  |
| 87<br>88                                        | Supply and Billings of Potable Water, 1976 - 2008 Capacity, Generation and Billings of Electricity, 1976 - 2008                                                                                                                                                                                                                                                                                                                                            | 87<br>88                         |
|                                                 | METEOROLOGICAL DATA                                                                                                                                                                                                                                                                                                                                                                                                                                        |                                  |
| 89<br>90<br>91                                  | Monthly Rainfall (Millimetres), 2003 - 2008  Daily Mean Temperature °C., 2003 - 2008  Daily Mean Hours of Sunshine, 2003 - 2008                                                                                                                                                                                                                                                                                                                            | 89<br>90<br>91                   |