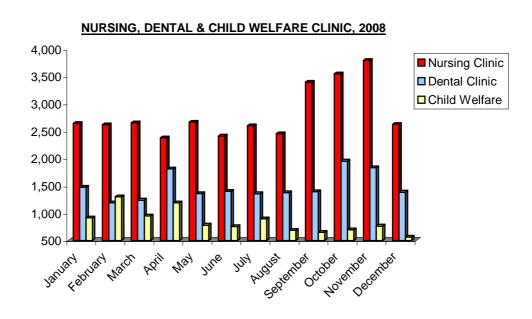

| <u>TABLE</u> | DESCRIPTION                                                                                                                | <u>PAGI</u> |
|--------------|----------------------------------------------------------------------------------------------------------------------------|-------------|
| 1            | Key Indicators, 2005 - 2008                                                                                                | 1           |
|              | POPULATION                                                                                                                 |             |
| 2            | Civilian Population of Gibraltar by Nationality, 1961, 1970, 1978 - 2008                                                   | 2           |
| 3            | Population and Persons Present in Gibraltar, 1970, 1981, 1991 and 2001                                                     | 3           |
| 4            | Population by Age Group and Sex, 1970, 1981, 1991 and 2001                                                                 | 4           |
| 5            | Population by Religion and Sex, 1970, 1981, 1991 and 2001                                                                  | 5           |
| 6            | Population by Religion, Nationality and Sex, 2001                                                                          | 6           |
| 7<br>8       | Civilian Population of Gibraltar by Sex, 1961, 1970, 1978 - 2008  Registered Live Births in Gibraltar, 1977 - 2008         | 7<br>8      |
| 9            | Births by Age of Mother, 2008                                                                                              | 9           |
| Ü            |                                                                                                                            | Ü           |
| 10           | Deaths Registered in Gibraltar, 1977 - 2008                                                                                | 10          |
| 11           | Life Expectancy, 1981, 1991 and 2001                                                                                       | 11          |
| 12           | Marriages in Gibraltar, 1977 - 2008                                                                                        | 12          |
| 13<br>14     | Marriages (Residents) in Gibraltar by Month, 1997 - 2008 Divorces (Residents) in Gibraltar, 2000 - 2008                    | 13<br>14    |
| 15           | Population by Age Group and Marital Status, 2001                                                                           | 15          |
|              | HOUSING                                                                                                                    |             |
|              | <u>HOGGING</u>                                                                                                             |             |
| 16           | Dwelling by Tenure, Gibraltar 1970, 1981, 1991 and 2001                                                                    | 16          |
| 17           | Government Housing Stock by Age                                                                                            |             |
| 18           | Distribution of Households by Number of Persons and Number of Rooms                                                        | 17          |
| 19           | per Household, 2001 Census Distribution of Households by Number of Persons per Household                                   | 17<br>18    |
| 10           | and Tenure, 2001 Census                                                                                                    | 10          |
|              | EDUCATION                                                                                                                  |             |
| 20           | Teaching Staff at Government and Private (primary and secondary) Schools                                                   |             |
| a&b          | by Qualifications, at 30th September 2008                                                                                  | 19          |
| Chart        | Teaching Staff at Government and Private (primary and secondary) Schools                                                   | 20          |
| 21           | by Qualifications, at 30th September 2008  Pupils Enrolled at Government (primary and secondary) Schools                   | 20          |
| a&b          | by Age, at 30th September 2008                                                                                             | 21          |
| 22           | Pupils Enrolled by Private Schools, by Age, 30th September 2008                                                            | 22          |
| 23           | Children Enrolled at Government Nurseries, 30th September 2008                                                             | 23          |
| 24           | GCSE's Sat By Students, 1999 - 2008                                                                                        | 24          |
| 25           | A'Level's Sat By Students, 1999 - 2008                                                                                     | 25          |
| 26           | GCSE Passes By All Students, 2008                                                                                          | 26          |
| 27<br>28     | A'Level Passes By All Students, 2008 Student Enrolments at UK Universities by Gender and Chosen Area of Study, 2001 - 2008 | 27<br>28    |
| Chart        | Student Enrolments in 2008                                                                                                 | 20          |
|              | <u>HEALTH</u>                                                                                                              |             |
| 29           | Hospital Summary, 2004 - 2008                                                                                              | 29          |
| 30           | Laboratory Confirmed Notifiable Diseases, 2006 - 2008                                                                      |             |
| 31           | Cause of Death (%), 2006 - 2008                                                                                            | 30          |
| 32           | Nursing, Dental and Child Welfare Clinic Activity, 2007 - 2008                                                             | 31          |