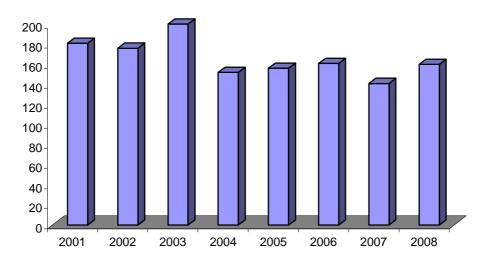

| 82          | 55          | 70          | 71          | 45          | 60          |
| Vegetation/Refuse  | 48          | 46          | 60          | 48          | 43          | 51          | 63          | 61          |
| Motor Vehicles     | 22          | 21          | 23          | 17          | 11          | 17          | 14          | 9           |
| Miscellaneous (ii) | 26          | 28          | 19          | 20          | 20          | 17          | 13          | 16          |
| TOTAL              | 181         | 176         | 200         | 152         | 156         | 161         | 141         | 160         |

Notes: (i) Figures relate to the number of fires attended by the City Fire Brigade.

(ii) Includes motor vessels.

#### **TOTAL NUMBER OF FIRES ATTENDED, 2001 - 2008**



TABLE 38: Analysis of Special Services Attended, 2005 - 2008

|                                                                                                                                                                                                | 2005                                       | <u>5</u>           | <u>2006</u>                     |                    |  |  |
|------------------------------------------------------------------------------------------------------------------------------------------------------------------------------------------------|--------------------------------------------|--------------------|---------------------------------|--------------------|--|--|
| TYPE OF CALL