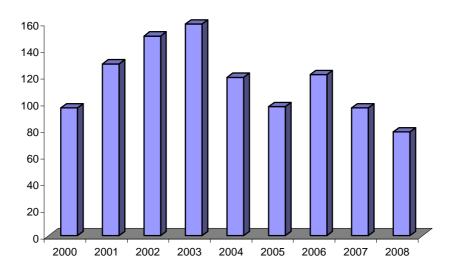

ecember     | 10          | 6           | 7           | 6           | 10          | 11          | 10          | 11          | 2           | 11          | 7           | 7           |
| TOTAL        | 136         | 141         | 161         | 149         | 164         | 166         | 179         | 159         | 182         | 161         | 132         | 158         |

### **MARRIAGES IN GIBRALTAR, 1997 - 2008**



TABLE 14: Divorces (Residents) in Gibraltar, 2000 - 2008

| <u>YEAR</u> | DIVORCES |
|-------------|----------|
| 2000        | 96       |
| 2001        | 129      |
| 2002        | 150      |
| 2003        | 159      |
| 2004        | 119      |
| 2005        | 97       |
| 2006        | 121      |
| 2007        | 96       |
| 2008        | 78       |

# **DIVORCES, 2000 - 2008**



TABLE 15: Population by Age Group and Marital Status, 2001

| AGE<br><u>GROUP</u> | SIN   | <u>IGLE</u>   | MAR   | RRIED         | RE-MA | <u>ARRIED</u> | <u>TOTA</u> |               | GRAND  |
|---------------------|-------|---------------|-------|---------------|-------|---------------|-------------|---------------|--------|
| (YEARS)             | MALE  | <u>FEMALE</u> | MALE  | <u>FEMALE</u> | MALE  | <u>FEMALE</u> | MALE        | <u>FEMALE</u> | TOTAL  |
| Under 15            | 2,655 | 2,407         | -     | -             | -     | -             | 2,655       | 2,407         | 5,062  |
| 15 - 19             | 915   | 874           | 2     | 10            | -     | -             | 917         | 884           | 1,801  |
| 20 - 24             | 842   | 674           | 66    | 160