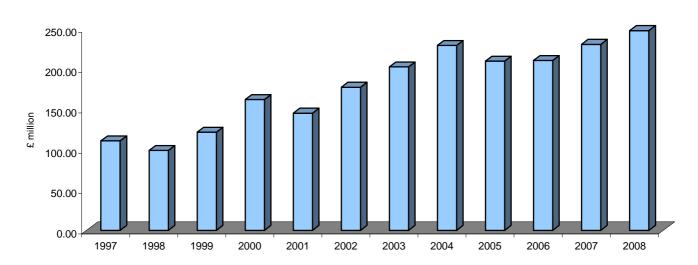

| <u> TABLE</u>                                   | DESCRIPTION                                                                                                                                                                                                                                                                                                                                                                                                                                                | <u>PAGE</u>                      |
|-------------------------------------------------|------------------------------------------------------------------------------------------------------------------------------------------------------------------------------------------------------------------------------------------------------------------------------------------------------------------------------------------------------------------------------------------------------------------------------------------------------------|----------------------------------|
|                                                 | <u>TOURISM</u>                                                                                                                                                                                                                                                                                                                                                                                                                                             |                                  |
| 62<br>63<br>64                                  | Visitor Arrivals in Gibraltar, 1978 - 2008<br>All Visitor Arrivals, 2007 - 2008<br>Visitor Arrivals by Sea, 2007 - 2008                                                                                                                                                                                                                                                                                                                                    | 63<br>64                         |
| 65<br>66                                        | Visitor Arrivals by Sea, 2007 - 2008 Visitor Arrivals by Air, 2007 - 2008 Visitor Arrivals by Land, 2007 - 2008                                                                                                                                                                                                                                                                                                                                            | 65                               |
| 67<br>68                                        | General Analysis, All Hotels, 1982 - 2008 Arrivals, Guest Nights Sold, Sleeper Occupancy and Average Length of Stay,                                                                                                                                                                                                                                                                                                                                       | 66                               |
| 69<br>70                                        | 2007 - 2008<br>Arrivals, Room Nights Sold and % Room Occupancy, 2007 - 2008<br>Tourist Expenditure in Gibraltar, 1997 - 2008                                                                                                                                                                                                                                                                                                                               | 67<br>68<br>69                   |
|                                                 | GOVERNMENT REVENUE AND EXPENDITURE                                                                                                                                                                                                                                                                                                                                                                                                                         |                                  |
| 71(a)<br>71(b)<br>72(a)<br>72(b)                | Consolidated Fund Recurrent Revenue and Expenditure, 1985 - 2010 Overall Government Revenue and Expenditure, 2000 - 2009 Consolidated Fund Recurrent Expenditure and Revenue Estimates, 2008 - 2009 Overall Government Revenue and Expenditure Analysis, 2008 - 2009                                                                                                                                                                                       | 70<br>71<br>72<br>73             |
|                                                 | FINANCIAL SERVICES                                                                                                                                                                                                                                                                                                                                                                                                                                         |                                  |
| 73<br>74<br>75<br>76                            | Commercial Banks Liabilities, 1991 - 2008<br>Commercial Banks Assets, 1991 - 2008<br>Company Management and Trusteeships, as at 31st March, 2004 - 2008<br>Licensees, 1998 - 2008                                                                                                                                                                                                                                                                          | 74<br>75<br>76                   |
|                                                 | TRANSPORT                                                                                                                                                                                                                                                                                                                                                                                                                                                  |                                  |
| 77<br>78<br>79<br>80<br>81<br>82<br>Chart<br>83 | New Registrations, Road Vehicles, 1984 - 2008 Registered Vehicles, 1984 - 2008 Deep-Sea Merchant Ships Calling at Gibraltar, 1978 - 2008 Main Purpose of Call of Deep-Sea Merchant Ships Arriving at Gibraltar, 1978 - 2008 Comparative Return of Total Shipping Arriving at Gibraltar, 2007 - 2008 Arrivals/Departures by Air from/to UK, 1984 - 2008 Arrivals by Air from UK, 1984 - 2008 Commercial Freight, Set Down/Picked Up, Gibraltar, 1981 - 2008 | 77<br>78<br>79<br>80<br>81<br>82 |
|                                                 | TELECOMMUNICATIONS                                                                                                                                                                                                                                                                                                                                                                                                                                         |                                  |
| 84<br>85<br>86                                  | Number of Exchange Lines, 1976 - 2008<br>Number of Telephone Calls, 2002 - 2008<br>Number of Internet Connections, 2005 - 2008                                                                                                                                                                                                                                                                                                                             | 84<br>85<br>86                   |
|                                                 | PUBLIC UTILITIES                                                                                                                                                                                                                                                                                                                                                                                                                                           |                                  |
| 87<br>88                                        | Supply and Billings of Potable Water, 1976 - 2008 Capacity, Generation and Billings of Electricity, 1976 - 2008                                                                                                                                                                                                                                                                                                                                            | 87<br>88                         |
|                                                 | METEOROLOGICAL DATA                                                                                                                                                                                                                                                                                                                                                                                                                                        |                                  |
| 89<br>90<br>91                                  | Monthly Rainfall (Millimetres), 2003 - 2008  Daily Mean Temperature °C., 2003 - 2008  Daily Mean Hours of Sunshine, 2003 - 2008                                                                                                                                                                                                                                                                                                                            | 89<br>90<br>91                   |