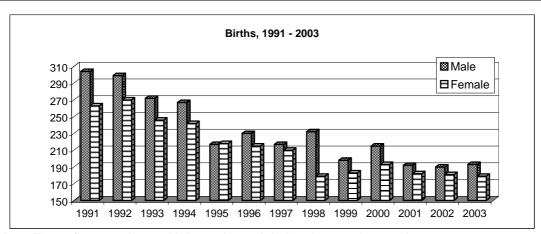

TABLE 8: Registered Live Births in Gibraltar, 1972 - 2003

| 1972       275       306       581         1973       251       285       536         1974       304       271       575         1975       261       264       525         1976       275       235       510         1977       277       229       506         1978       292       228       520         1979       234       238       472         1980       285       265       550         1981       259       252       511         1982       296       270       566         1983       259       251       510         1984       264       242       506         1985       245       253       498         1986       254       253       498         1988       268       255       523         1989       283       247       530         1990       264       267       531         1991       304       263       567         1993       272       246       518         1994       267       242       509 <td< th=""><th>Year</th><th>Male</th><th>Female</th><th>TOTAL</th></td<> | Year | Male | Female | TOTAL |
|---------------------------------------------------------------------------------------------------------------------------------------------------------------------------------------------------------------------------------------------------------------------------------------------------------------------------------------------------------------------------------------------------------------------------------------------------------------------------------------------------------------------------------------------------------------------------------------------------------------------------------------------------------------------------------------------------------------------------------------------------------------------------------------------------------------------------------------------------------------------------------------------------------------------------------------------------------------------------------------------------------|------|------|--------|-------|
| 1973       251       285       536         1974       304       271       575         1975       261       264       525         1976       275       235       510         1977       277       229       506         1978       292       228       520         1979       234       238       472         1980       285       265       550         1981       259       252       511         1982       296       270       566         1983       259       251       510         1984       264       242       506         1985       245       253       498         1986       254       253       507         1987       287       244       531         1988       268       255       523         1989       283       247       530         1990       264       267       531         1991       304       263       567         1993       272       246       518         1994       267       242       509 <td< td=""><td>1072</td><td>275</td><td>306</td><td>581</td></td<>       | 1072 | 275  | 306    | 581   |
| 1974       304       271       575         1975       261       264       525         1976       275       235       510         1977       277       229       506         1978       292       228       520         1979       234       238       472         1980       285       265       550         1981       259       252       511         1982       296       270       566         1983       259       251       510         1984       264       242       506         1985       245       253       498         1986       254       253       498         1987       287       244       531         1988       268       255       523         1989       283       247       530         1990       264       267       531         1991       304       263       567         1992       299       270       569         1993       272       246       518         1996       230       215       445 <td< td=""><td></td><td></td><td></td><td></td></td<>                    |      |      |        |       |
| 1975       261       264       525         1976       275       235       510         1977       277       229       506         1978       292       228       520         1979       234       238       472         1980       285       265       550         1981       259       252       511         1982       296       270       566         1983       259       251       510         1984       264       242       506         1985       245       253       498         1986       254       253       507         1987       287       244       531         1988       268       255       523         1989       283       247       530         1990       264       267       531         1991       304       263       567         1992       299       270       569         1993       272       246       518         1996       230       215       445         1998       232       179       411 <td< td=""><td></td><td></td><td></td><td></td></td<>                    |      |      |        |       |
| 1976       275       235       510         1977       277       229       506         1978       292       228       520         1979       234       238       472         1980       285       265       550         1981       259       252       511         1982       296       270       566         1983       259       251       510         1984       264       242       506         1985       245       253       498         1986       254       253       507         1987       287       244       531         1988       268       255       523         1990       264       267       531         1991       304       263       567         1992       299       270       569         1993       272       246       518         1994       267       242       509         1995       217       218       435         1996       230       215       445         1998       232       179       411 <td< td=""><td></td><td></td><td></td><td></td></td<>                    |      |      |        |       |
| 1977       277       229       506         1978       292       228       520         1979       234       238       472         1980       285       265       550         1981       259       252       511         1982       296       270       566         1983       259       251       510         1984       264       242       506         1985       245       253       498         1986       254       253       507         1987       287       244       531         1988       268       255       523         1989       283       247       530         1990       264       267       531         1991       304       263       567         1992       299       270       569         1993       272       246       518         1994       267       242       509         1995       217       218       435         1996       230       215       445         1998       232       179       411 <td< td=""><td></td><td></td><td></td><td></td></td<>                    |      |      |        |       |
| 1978       292       228       520         1979       234       238       472         1980       285       265       550         1981       259       252       511         1982       296       270       566         1983       259       251       510         1984       264       242       506         1985       245       253       498         1986       254       253       507         1987       287       244       531         1988       268       255       523         1989       283       247       530         1990       264       267       531         1991       304       263       567         1992       299       270       569         1993       272       246       518         1994       267       242       509         1995       217       218       435         1996       230       215       445         1997       217       210       427         1998       232       179       411 <td< td=""><td></td><td></td><td></td><td></td></td<>                    |      |      |        |       |
| 1979       234       238       472         1980       285       265       550         1981       259       252       511         1982       296       270       566         1983       259       251       510         1984       264       242       506         1985       245       253       498         1986       254       253       507         1987       287       244       531         1988       268       255       523         1989       283       247       530         1990       264       267       531         1991       304       263       567         1992       299       270       569         1993       272       246       518         1994       267       242       509         1995       217       218       435         1997       217       210       427         1998       232       179       411         1999       198       183       381         2000       215       193       408 <td< td=""><td></td><td></td><td></td><td></td></td<>                    |      |      |        |       |
| 1980       285       265       550         1981       259       252       511         1982       296       270       566         1983       259       251       510         1984       264       242       506         1985       245       253       498         1986       254       253       507         1987       287       244       531         1988       268       255       523         1989       283       247       530         1990       264       267       531         1991       304       263       567         1992       299       270       569         1993       272       246       518         1994       267       242       509         1995       217       218       435         1996       230       215       445         1997       217       210       427         1998       232       179       411         1999       198       183       381         2000       215       193       408 <td< td=""><td></td><td></td><td></td><td></td></td<>                    |      |      |        |       |
| 1981       259       252       511         1982       296       270       566         1983       259       251       510         1984       264       242       506         1985       245       253       498         1986       254       253       507         1987       287       244       531         1988       268       255       523         1989       283       247       530         1990       264       267       531         1991       304       263       567         1992       299       270       569         1993       272       246       518         1994       267       242       509         1995       217       218       435         1997       217       210       427         1998       232       179       411         1999       198       183       381         2000       215       193       408         2001       192       182       374                                                                                                                     |      |      |        |       |
| 1982       296       270       566         1983       259       251       510         1984       264       242       506         1985       245       253       498         1986       254       253       507         1987       287       244       531         1988       268       255       523         1989       283       247       530         1990       264       267       531         1991       304       263       567         1992       299       270       569         1993       272       246       518         1994       267       242       509         1995       217       218       435         1996       230       215       445         1997       217       210       427         1998       232       179       411         1999       198       183       381         2000       215       193       408         2001       192       182       374                                                                                                                     |      |      |        |       |
| 1983       259       251       510         1984       264       242       506         1985       245       253       498         1986       254       253       507         1987       287       244       531         1988       268       255       523         1989       283       247       530         1990       264       267       531         1991       304       263       567         1992       299       270       569         1993       272       246       518         1994       267       242       509         1995       217       218       435         1996       230       215       445         1997       217       210       427         1998       232       179       411         1999       198       183       381         2000       215       193       408         2001       192       182       374                                                                                                                                                                |      |      |        |       |
| 1984       264       242       506         1985       245       253       498         1986       254       253       507         1987       287       244       531         1988       268       255       523         1989       283       247       530         1990       264       267       531         1991       304       263       567         1992       299       270       569         1993       272       246       518         1994       267       242       509         1995       217       218       435         1996       230       215       445         1997       217       210       427         1998       232       179       411         1999       198       183       381         2000       215       193       408         2001       192       182       374                                                                                                                                                                                                           |      |      |        |       |
| 1985       245       253       498         1986       254       253       507         1987       287       244       531         1988       268       255       523         1989       283       247       530         1990       264       267       531         1991       304       263       567         1992       299       270       569         1993       272       246       518         1994       267       242       509         1995       217       218       435         1996       230       215       445         1997       217       210       427         1998       232       179       411         1999       198       183       381         2000       215       193       408         2001       192       182       374                                                                                                                                                                                                                                                      |      |      |        |       |
| 1986       254       253       507         1987       287       244       531         1988       268       255       523         1989       283       247       530         1990       264       267       531         1991       304       263       567         1992       299       270       569         1993       272       246       518         1994       267       242       509         1995       217       218       435         1996       230       215       445         1997       217       210       427         1998       232       179       411         1999       198       183       381         2000       215       193       408         2001       192       182       374                                                                                                                                                                                                                                                                                                 |      |      |        |       |
| 1987       287       244       531         1988       268       255       523         1989       283       247       530         1990       264       267       531         1991       304       263       567         1992       299       270       569         1993       272       246       518         1994       267       242       509         1995       217       218       435         1996       230       215       445         1997       217       210       427         1998       232       179       411         1999       198       183       381         2000       215       193       408         2001       192       182       374                                                                                                                                                                                                                                                                                                                                            |      |      |        |       |
| 1988       268       255       523         1989       283       247       530         1990       264       267       531         1991       304       263       567         1992       299       270       569         1993       272       246       518         1994       267       242       509         1995       217       218       435         1996       230       215       445         1997       217       210       427         1998       232       179       411         1999       198       183       381         2000       215       193       408         2001       192       182       374                                                                                                                                                                                                                                                                                                                                                                                       |      |      |        |       |
| 1989       283       247       530         1990       264       267       531         1991       304       263       567         1992       299       270       569         1993       272       246       518         1994       267       242       509         1995       217       218       435         1996       230       215       445         1997       217       210       427         1998       232       179       411         1999       198       183       381         2000       215       193       408         2001       192       182       374                                                                                                                                                                                                                                                                                                                                                                                                                                  |      |      |        |       |
| 1990       264       267       531         1991       304       263       567         1992       299       270       569         1993       272       246       518         1994       267       242       509         1995       217       218       435         1996       230       215       445         1997       217       210       427         1998       232       179       411         1999       198       183       381         2000       215       193       408         2001       192       182       374                                                                                                                                                                                                                                                                                                                                                                                                                                                                             |      |      |        |       |
| 1992       299       270       569         1993       272       246       518         1994       267       242       509         1995       217       218       435         1996       230       215       445         1997       217       210       427         1998       232       179       411         1999       198       183       381         2000       215       193       408         2001       192       182       374                                                                                                                                                                                                                                                                                                                                                                                                                                                                                                                                                                   |      |      | 267    |       |
| 1992       299       270       569         1993       272       246       518         1994       267       242       509         1995       217       218       435         1996       230       215       445         1997       217       210       427         1998       232       179       411         1999       198       183       381         2000       215       193       408         2001       192       182       374                                                                                                                                                                                                                                                                                                                                                                                                                                                                                                                                                                   | 1991 | 304  | 263    | 567   |
| 1994       267       242       509         1995       217       218       435         1996       230       215       445         1997       217       210       427         1998       232       179       411         1999       198       183       381         2000       215       193       408         2001       192       182       374                                                                                                                                                                                                                                                                                                                                                                                                                                                                                                                                                                                                                                                         |      | 299  |        | 569   |
| 1995     217     218     435       1996     230     215     445       1997     217     210     427       1998     232     179     411       1999     198     183     381       2000     215     193     408       2001     192     182     374                                                                                                                                                                                                                                                                                                                                                                                                                                                                                                                                                                                                                                                                                                                                                          | 1993 | 272  | 246    | 518   |
| 1996     230     215     445       1997     217     210     427       1998     232     179     411       1999     198     183     381       2000     215     193     408       2001     192     182     374                                                                                                                                                                                                                                                                                                                                                                                                                                                                                                                                                                                                                                                                                                                                                                                             | 1994 | 267  | 242    | 509   |
| 1997     217     210     427       1998     232     179     411       1999     198     183     381       2000     215     193     408       2001     192     182     374                                                                                                                                                                                                                                                                                                                                                                                                                                                                                                                                                                                                                                                                                                                                                                                                                                | 1995 | 217  | 218    | 435   |
| 1998     232     179     411       1999     198     183     381       2000     215     193     408       2001     192     182     374                                                                                                                                                                                                                                                                                                                                                                                                                                                                                                                                                                                                                                                                                                                                                                                                                                                                   | 1996 | 230  | 215    | 445   |
| 1999     198     183     381       2000     215     193     408       2001     192     182     374                                                                                                                                                                                                                                                                                                                                                                                                                                                                                                                                                                                                                                                                                                                                                                                                                                                                                                      | 1997 | 217  | 210    | 427   |
| 2000     215     193     408       2001     192     182     374                                                                                                                                                                                                                                                                                                                                                                                                                                                                                                                                                                                                                                                                                                                                                                                                                                                                                                                                         | 1998 | 232  | 179    | 411   |
| 2001 192 182 374                                                                                                                                                                                                                                                                                                                                                                                                                                                                                                                                                                                                                                                                                                                                                                                                                                                                                                                                                                                        | 1999 | 198  | 183    | 381   |
|                                                                                                                                                                                                                                                                                                                                                                                                                                                                                                                                                                                                                                                                                                                                                                                                                                                                                                                                                                                                         | 2000 | 215  | 193    | 408   |
|                                                                                                                                                                                                                                                                                                                                                                                                                                                                                                                                                                                                                                                                                                                                                                                                                                                                                                                                                                                                         | 2001 | 192  | 182    | 374   |
| 2002 190   181 371                                                                                                                                                                                                                                                                                                                                                                                                                                                                                                                                                                                                                                                                                                                                                                                                                                                                                                                                                                                      | 2002 | 190  | 181    | 371   |
| 2003 193 179 372                                                                                                                                                                                                                                                                                                                                                                                                                                                                                                                                                                                                                                                                                                                                                                                                                                                                                                                                                                                        | 2003 | 193  | 179    | 372   |