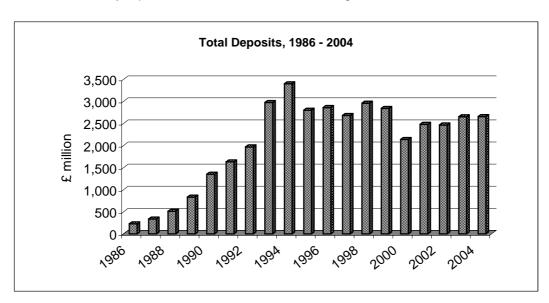

6,628.5              |
| 2000                     | 2,138.4           | 1,615.0                   | 850.6                | 4,604.1              |
| 2001                     | 2,481.2           | 1,746.8                   | 976.1                | 5,204.1              |
| 2002                     | 2,465.9           | 2,349.6                   | 740.6                | 5,556.0              |
| 2003                     | 2,653.2           | 1,700.3                   | 555.9                | 4,909.4              |
| 2004                     | 2,656.5           | 1,700.3                   | 408.7                | 4,765.5              |

Note: The Total Liabilities yearly figures have been rounded-off from the actual figures and need not necessarily equal the sum of the other itemised figures.



TABLE 66: Commercial Banks Assets, 1986 - 2004

£ million

| YEAR<br>(as at<br>31 March)                                                                                                                          | CASH                                                                                                                               | BALANCES<br>WITH<br>BANKS                                                                                                                                                                             | LOANS<br>AND<br>ADVANCES                                                                                                                                                                        | INVEST-<br>MENTS