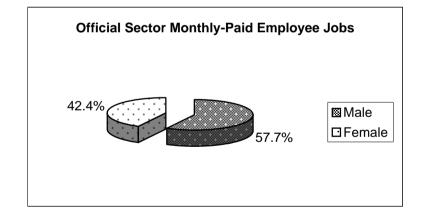

--|-------|-----------|---------|-------|----------|---------|-------|
|                 | OFFICIAL  | PRIVATE | TOTAL | OFFICIAL  | PRIVATE | TOTAL | OFFICIAL | PRIVATE | TOTAL |
| Adult Male      | 1,937     | 2,892   | 4,829 | 15        | 423     | 438   | 1,952    | 3,315   | 5,267 |
| Adult Female    | 1,257     | 2,203   | 3,460 | 177       | 750     | 927   | 1,434    | 2,953   | 4,387 |
| Juvenile Male   | -         | 57      | 57    | -         | 1       | 1     | -        | 58      | 58    |
| Juvenile Female | -         | 39      | 39    | -         | 2       | 2     | -        | 41      | 41    |
| TOTAL           | 3,194     | 5,191   | 8,385 | 192       | 1,176   | 1,368 | 3,386    | 6,367   | 9,753 |

#### Weekly-Paid and Monthly-Paid Employee Jobs by Sex, October 2003









TABLE 39: Average Annual Earnings and Index, All Employee Jobs, 1978 - 2003

| DATE                                                                                                                                                                                                                                                                                                                                                                                                                                                                                                                                                                                                         | AVERAGE EARNINGS<br>(£)                                                                 | INDEX