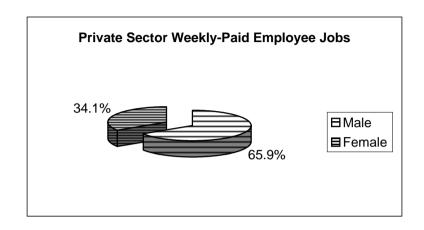

----|-------|-----------|---------|-------|----------|---------|-------|
|                 | OFFICIAL  | PRIVATE | TOTAL | OFFICIAL  | PRIVATE | TOTAL | OFFICIAL | PRIVATE | TOTAL |
| Adult Male      | 1,937     | 2,892   | 4,829 | 15        | 423     | 438   | 1,952    | 3,315   | 5,267 |
| Adult Female    | 1,257     | 2,203   | 3,460 | 177       | 750     | 927   | 1,434    | 2,953   | 4,387 |
| Juvenile Male   | -         | 57      | 57    | -         | 1       | 1     | -        | 58      | 58    |
| Juvenile Female | -         | 39      | 39    | -         | 2       | 2     | -        | 41      | 41    |
| TOTAL           | 3,194     | 5,191   | 8,385 | 192       | 1,176   | 1,368 | 3,386    | 6,367   | 9,753 |

#### Weekly-Paid and Monthly-Paid Employee Jobs by Sex, October 2003









TABLE 39: Average Annual Earnings and Index, All Employee Jobs, 1978 - 2003

| DATE                                                                                                                                                                                                                                                                                                                                                                                                                                                                                                                                                                                                         | AVERAGE EARNINGS<br>(£)                                                                 | INDEX