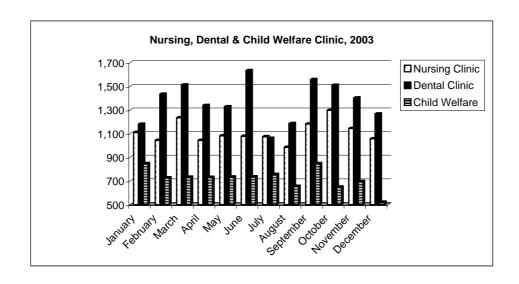

| TABLE                                                                    | DESCRIPTION                                                                                                                                                                                                                                                                                                                                                                                                                                                                                                                                                                                                                                                                                                                                                                                                                 | PAGE                                                                 |
|--------------------------------------------------------------------------|-----------------------------------------------------------------------------------------------------------------------------------------------------------------------------------------------------------------------------------------------------------------------------------------------------------------------------------------------------------------------------------------------------------------------------------------------------------------------------------------------------------------------------------------------------------------------------------------------------------------------------------------------------------------------------------------------------------------------------------------------------------------------------------------------------------------------------|----------------------------------------------------------------------|
| 33<br>34                                                                 | CIVIL ADMINISTRATION  Receptions into Prison and Population in Custody, 1993 - 2003  Receptions into Prison by Age, 1996 - 2003  EMPLOYMENT                                                                                                                                                                                                                                                                                                                                                                                                                                                                                                                                                                                                                                                                                 | 31<br>32                                                             |
| 35<br>36<br>37<br>38<br>Charts<br>39<br>40<br>41<br>42<br>43<br>44<br>45 | Number of Employee Jobs by Sex, Nationality, Sector and Occupation October 2002/October 2003  Number of Employee Jobs by Industry, October 2002 and October 2003  Number of Weekly-Paid Employee Jobs, October 2003  Number of Monthly-Paid Employee Jobs, October 2003  Weekly-Paid and Monthly-Paid Employee Jobs by Sex, October 2003  Average Annual Earnings and Index, All Employee Jobs, 1978 - 2003  Total Number of Employee Jobs, October 1978 - October 2003  Number of Employee Jobs by S.I.C. (92) Sections, October 2003  Full-Time Weekly-Paid Adult Employee Jobs, 1982 - 2003  Full-Time Weekly-Paid Adult Employee Jobs, Official Sector, 1982 - 2003  Full-Time Weekly-Paid Adult Employee Jobs, Private Sector, 1982 - 2003  Distribution of Average Annual Earnings of All Employee Jobs, October 2003 | 33<br>34<br>35<br>36<br>37<br>38<br>39<br>40<br>41<br>42<br>43<br>44 |
| 46                                                                       | NATIONAL INCOME  National Income, 1996 - 2002  INDEX OF RETAIL PRICES                                                                                                                                                                                                                                                                                                                                                                                                                                                                                                                                                                                                                                                                                                                                                       | 45                                                                   |
| 47<br>48<br>49<br>50                                                     | Index of Retail Prices: All Items, 1993 - 2004 Index of Retail Prices (Food and All Items), 1993 - 2004 Index of Retail Prices (Comparative Weights) Internal Purchasing Power of the Pound, 1990 - 2003                                                                                                                                                                                                                                                                                                                                                                                                                                                                                                                                                                                                                    | 46<br>47<br>48<br>49                                                 |
| 51<br>52<br>53                                                           | TRADE  Summary of Imports and Exports (excluding Petroleum Products), 1971 - 2003  Imports from E.U. Countries (excluding Petroleum Products), 1997 - 2003  Imports by Main Countries of Origin (excluding Petroleum Products), 1997 - 2003  TOURISM                                                                                                                                                                                                                                                                                                                                                                                                                                                                                                                                                                        | 50<br>51<br>52                                                       |
| 54<br>Chart<br>55<br>56<br>57<br>58                                      | TOURISM  Visitor Arrivals in Gibraltar, 1971 - 2003  Visitor Arrivals, 1982 - 2003  All Visitor Arrivals, 2002 - 2003  Visitor Arrivals by Sea, 2002 - 2003  Visitor Arrivals by Air, 2002 - 2003  Visitor Arrivals by Land, 2002 - 2003                                                                                                                                                                                                                                                                                                                                                                                                                                                                                                                                                                                    | 53<br>54<br>55<br>56<br>57<br>58                                     |