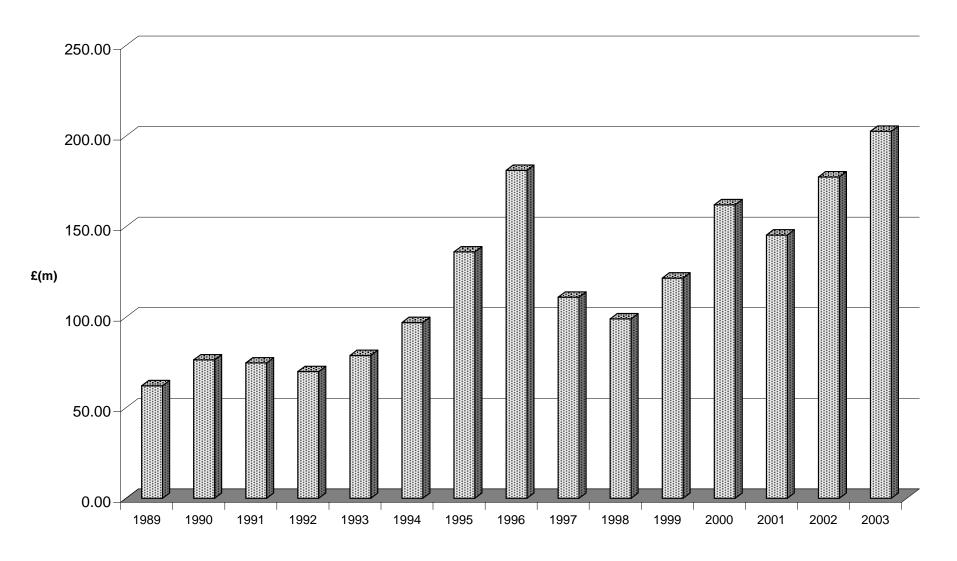

.93  | 5.11  | 5.78   | 7.46   | 6.71   | 5.10  | 5.15   | 4.91   | 5.99   | 9.35   | 9.57   |
| Visitors in Transit                           | 1.37  | 1.99  | 1.21  | 1.48  | 1.13  | 0.52  | 0.50   | 0.73   | 0.86   | 0.37  | 0.34   | 0.44   | 1.56   | 1.85   | 1.05   |
| Excursionists from Spain                      | 40.88 | 52.42 | 55.30 | 48.67 | 62.17 | 75.20 | 111.50 | 160.42 | 82.69  | 78.89 | 97.51  | 138.40 | 120.00 | 144.53 | 167.42 |
| TOTAL                                         | 62.11 | 76.38 | 74.72 | 69.95 | 78.82 | 97.00 | 136.00 | 181.00 | 111.00 | 99.05 | 121.57 | 162.01 | 145.31 | 177.38 | 202.58 |

Note: The yearly totals have been rounded off and need not necessarily equal the sum of the rounded-off expenditure categories.

## **TOURIST EXPENDITURE, 1989 - 2003**



#### **GOVERNMENT REVENUE AND EXPENDITURE**

TABLE 63: Government Recurrent Revenue and Expenditure, 1980 - 2005 (i)

£ thousands

| YEAR                                                                                                                                                                    | REVENUE                                                                                                                                                                                      | EXPENDITURE                                                                                                                            |
|----------------------------------------------------------------------------------------------------------------------------------------------------------------------