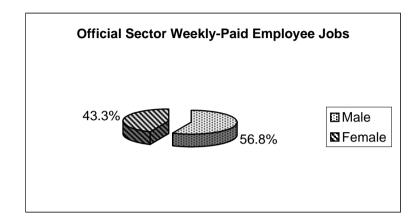

| TABLE                                                                    | DESCRIPTION                                                                                                                                                                                                                                                                                                                                                                                                                                                                                                                                                                                                                                                                                                                                                                                                                 | PAGE                                                                 |
|--------------------------------------------------------------------------|-----------------------------------------------------------------------------------------------------------------------------------------------------------------------------------------------------------------------------------------------------------------------------------------------------------------------------------------------------------------------------------------------------------------------------------------------------------------------------------------------------------------------------------------------------------------------------------------------------------------------------------------------------------------------------------------------------------------------------------------------------------------------------------------------------------------------------|----------------------------------------------------------------------|
| 33<br>34                                                                 | CIVIL ADMINISTRATION  Receptions into Prison and Population in Custody, 1993 - 2003  Receptions into Prison by Age, 1996 - 2003  EMPLOYMENT                                                                                                                                                                                                                                                                                                                                                                                                                                                                                                                                                                                                                                                                                 | 31<br>32                                                             |
| 35<br>36<br>37<br>38<br>Charts<br>39<br>40<br>41<br>42<br>43<br>44<br>45 | Number of Employee Jobs by Sex, Nationality, Sector and Occupation October 2002/October 2003  Number of Employee Jobs by Industry, October 2002 and October 2003  Number of Weekly-Paid Employee Jobs, October 2003  Number of Monthly-Paid Employee Jobs, October 2003  Weekly-Paid and Monthly-Paid Employee Jobs by Sex, October 2003  Average Annual Earnings and Index, All Employee Jobs, 1978 - 2003  Total Number of Employee Jobs, October 1978 - October 2003  Number of Employee Jobs by S.I.C. (92) Sections, October 2003  Full-Time Weekly-Paid Adult Employee Jobs, 1982 - 2003  Full-Time Weekly-Paid Adult Employee Jobs, Official Sector, 1982 - 2003  Full-Time Weekly-Paid Adult Employee Jobs, Private Sector, 1982 - 2003  Distribution of Average Annual Earnings of All Employee Jobs, October 2003 | 33<br>34<br>35<br>36<br>37<br>38<br>39<br>40<br>41<br>42<br>43<br>44 |
| 46                                                                       | NATIONAL INCOME  National Income, 1996 - 2002  INDEX OF RETAIL PRICES                                                                                                                                                                                                                                                                                                                                                                                                                                                                                                                                                                                                                                                                                                                                                       | 45                                                                   |
| 47<br>48<br>49<br>50                                                     | Index of Retail Prices: All Items, 1993 - 2004 Index of Retail Prices (Food and All Items), 1993 - 2004 Index of Retail Prices (Comparative Weights) Internal Purchasing Power of the Pound, 1990 - 2003                                                                                                                                                                                                                                                                                                                                                                                                                                                                                                                                                                                                                    | 46<br>47<br>48<br>49                                                 |
| 51<br>52<br>53                                                           | TRADE  Summary of Imports and Exports (excluding Petroleum Products), 1971 - 2003  Imports from E.U. Countries (excluding Petroleum Products), 1997 - 2003  Imports by Main Countries of Origin (excluding Petroleum Products), 1997 - 2003  TOURISM                                                                                                                                                                                                                                                                                                                                                                                                                                                                                                                                                                        | 50<br>51<br>52                                                       |
| 54<br>Chart<br>55<br>56<br>57<br>58                                      | TOURISM  Visitor Arrivals in Gibraltar, 1971 - 2003  Visitor Arrivals, 1982 - 2003  All Visitor Arrivals, 2002 - 2003  Visitor Arrivals by Sea, 2002 - 2003  Visitor Arrivals by Air, 2002 - 2003  Visitor Arrivals by Land, 2002 - 2003                                                                                                                                                                                                                                                                                                                                                                                                                                                                                                                                                                                    | 53<br>54<br>55<br>56<br>57<br>58                                     |