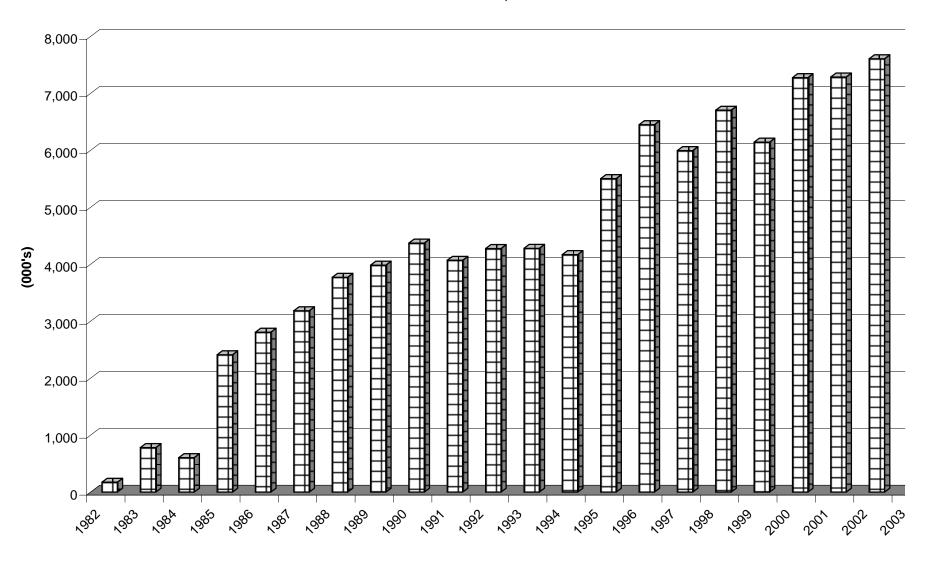

TABLE 30: Hazard Classification of Fires Attended, 1996 - 2003

| Type of Call        | 1996 | 1997 | 1998 | 1999 | 2000 | 2001 | 2002 | 2003 |
|---------------------|------|------|------|------|------|------|------|------|
| Electrical          | 34   | 29   | 27   | 27   | 36   | 20   | 17   | 16   |
| Buildings (ii)      | 6    | 9    | 29*  | 46 * | 42*  | 65*  | 64*  | 82*  |
| Vegetation/Refuse   | 77   | 60   | 65   | 90   | 68   | 48   | 46   | 60   |
| Motor Vehicles      | 36   | 23   | 17   | 16   | 25   | 22   | 21   | 23   |
| Miscellaneous (iii) | 36   | 45   | 17*  | 25*  | 29*  | 26*  | 28*  | 19*  |
| TOTAL               | 189  | 166  | 155  | 204  | 200  | 181  | 176  | 200  |