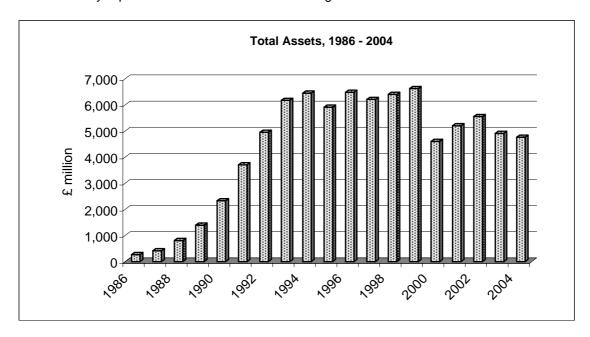

.2<br>980.8<br>1,012.7<br>1,088.3<br>1,069.0<br>1,091.0<br>1,180.4<br>1,198.8<br>1,300.7<br>1,629.6<br>1,772.7 | 14.3<br>14.8<br>105.3<br>152.3<br>395.3<br>773.3<br>1,415.2<br>2,511.1<br>3,110.5<br>2,526.8<br>2,833.1<br>2,615.8<br>2,462.6<br>2,582.1<br>6.3<br>17.0<br>18.5<br>202.0<br>187.2 | 6.2<br>21.0<br>29.1<br>49.4<br>76.7<br>110.2<br>79.0<br>119.7<br>112.8<br>151.0<br>147.1<br>137.9<br>100.0<br>98.0<br>117.6<br>126.8<br>115.1<br>22.5<br>31.7 | 272.0<br>417.7<br>808.3<br>1,398.1<br>2,332.6<br>3,706.9<br>4,953.9<br>6,174.2<br>6,453.5<br>5,912.6<br>6,485.4<br>6,211.4<br>6,402.8<br>6,628.5<br>4,604.1<br>5,556.0<br>4,909.4<br>4,765.5 |

Note: The Total Assets yearly figures have been rounded-off from the actual figures and need not necessarily equal the sum of the other itemised figures.



TABLE 67: Company Management and Trusteeships, 2000 - 2003

|                                                                                         | 2000   | 2001   | 2002   | 2003   |
|-----------------------------------------------------------------------------------------|--------|--------|--------|--------|
| Number of "Groups" conducting<br>Company Management or<br>Professional Trustee Services | 84     | 83     | 78     | 78     |
| Number of Licences                                                                      | 358    | 351    | 345    | 354    |
| Number of Trusts for which<br>Trustee are provided                                      | 2,021  | 2,309  | 2,887  | 3,019  |
| Number of Companies for which Company Managerial Services are provided                  | 29,211