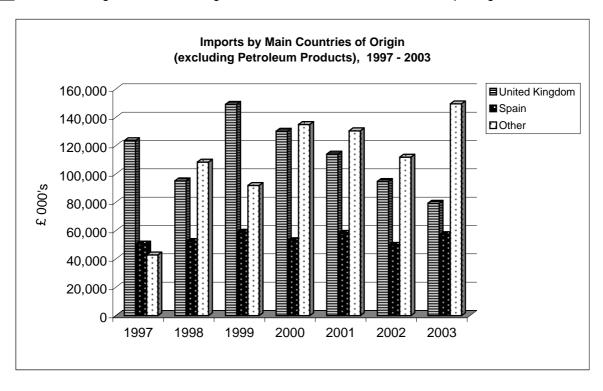

#### **FIRE STATISTICS**

TABLE 29: Number of Calls Handled, 1996 - 2003

| Type of Call         | 1996  | 1997  | 1998  | 1999  | 2000  | 2001  | 2002  | 2003  |
|----------------------|-------|-------|-------|-------|-------|-------|-------|-------|
| Fires                | 189   | 166   | 155   | 204   | 200   | 181   | 176   | 200   |
| Special Services (i) | 935   | 714   | 714   | 850   | 872   | 998   | 900   | 910   |
| False Alarms         | 255   | 284   | 341   | 266   | 290   | 344   | 283   | 307   |
| TOTAL                | 1,379 | 1,164 | 1,210 | 1,320 | 1,362 | 1,523 | 1,359 | 1,417 |