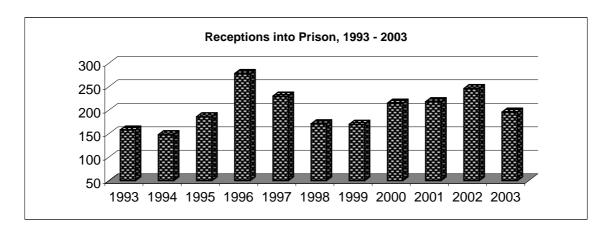

May 2004

| TABLE                                       | DESCRIPTION                                                                                                                                                                                                                                                                                                                                                                                                                                                            | PAGE                                   |
|---------------------------------------------|------------------------------------------------------------------------------------------------------------------------------------------------------------------------------------------------------------------------------------------------------------------------------------------------------------------------------------------------------------------------------------------------------------------------------------------------------------------------|----------------------------------------|
| 1                                           | Key Indicators, 2000 - 2003                                                                                                                                                                                                                                                                                                                                                                                                                                            | 1                                      |
|                                             | <u>POPULATION</u>                                                                                                                                                                                                                                                                                                                                                                                                                                                      |                                        |
| 2<br>3<br>4<br>5<br>6<br>7<br>8<br>9<br>a&b | Civilian Population of Gibraltar by Nationality, 1961, 1970, 1972 - 2003 Population and Persons Present in Gibraltar, 1970, 1981, 1991 and 2001 Population by Age Group and Sex, 1970, 1981, 1991 and 2001 Population by Religion and Sex, 1970, 1981, 1991 and 2001 Population by Religion, Nationality and Sex 2001 Civilian Population of Gibraltar by Sex, 1961, 1970, 1972 - 2003 Registered Live Births in Gibraltar, 1972 - 2003 Births and Age of Mother, 2003 | 2<br>3<br>4<br>5<br>6<br>7<br>8<br>9   |
| 10<br>11<br>12<br>13<br>14<br>15            | Deaths Registered in Gibraltar, 1972 - 2003 Life Expectancy, 1981, 1991 and 2001 Marriages in Gibraltar, 1972 - 2003 Marriages (Residents) in Gibraltar by Month, 1992 - 2003 Divorces (Residents) in Gibraltar, 1995 - 2003 Population by Age Group and Marital Status, 2001                                                                                                                                                                                          | 10<br>11<br>12<br>13<br>14<br>15       |
|                                             | HOUSING                                                                                                                                                                                                                                                                                                                                                                                                                                                                |                                        |
| 16<br>17<br>18<br>19                        | Dwelling by Tenure, Gibraltar 1970, 1981, 1991 and 2001 Government Housing Stock by Age Distribution of Households by Number of Persons and Number of Rooms per Household, 2001 Distribution of Households by Number of Persons per Household and Tenure, 2001                                                                                                                                                                                                         | 16<br>16<br>17<br>18                   |
|                                             | EDUCATION                                                                                                                                                                                                                                                                                                                                                                                                                                                              |                                        |
| 20<br>a & b<br>21<br>a & b                  | Teaching Staff at Government and Private (primary and secondary) Schools by Qualifications, at 1 September 2003 Pupils Enrolled at Government Schools, by Age, 1 September 2003                                                                                                                                                                                                                                                                                        | 19<br>20                               |
|                                             | <u>HEALTH</u>                                                                                                                                                                                                                                                                                                                                                                                                                                                          |                                        |
| 22<br>23<br>24<br>25                        | Hospital Summary, 1999 - 2003<br>Laboratory Confirmed Notifiable Diseases, 2001 - 2003<br>Cause of Death (%), 2000 - 2002<br>Nursing, Dental and Child Welfare Clinic Activity, 2002 - 2003                                                                                                                                                                                                                                                                            | 21<br>21<br>22<br>23                   |
|                                             | PUBLIC SAFETY                                                                                                                                                                                                                                                                                                                                                                                                                                                          |                                        |
| 26<br>27<br>28<br>29<br>30<br>31<br>32      | Road Accidents and Casualties, 1972 - 2003<br>Criminal Offences, 1996 - 2004<br>Industrial Accidents by Cause of Injury, 1995 - 2003<br>Number of Calls Handled, 1996 - 2003<br>Hazard Classification of Fires Attended, 1996 - 2003<br>Analysis of Special Services Attended, 2001 - 2003<br>Supposed Causes of Fire, 2003                                                                                                                                            | 24<br>25<br>26<br>27<br>28<br>29<br>30 |