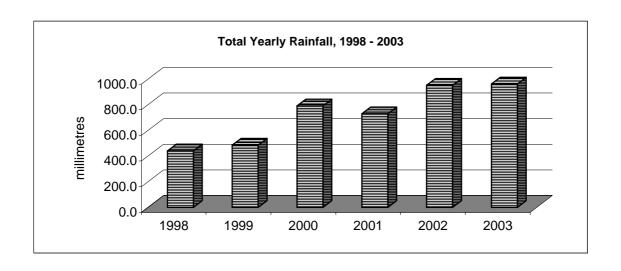

| 24.2  | 98.0  |
| FEBRUARY     | 160.4 | 39.8  | -     | 47.6  | 112.3 | 137.0 |
| MARCH        | 53.6  | 77.1  | 20.4  | 1.2   | 94.4  | 148.0 |
| APRIL        | 21.6  | 32.6  | 144.6 | 79    | 67.3  | 81.8  |
| MAY          | 27    | 10.0  | 43    | 21    | 22.0  | 0.2   |
| JUNE         | 4.2   | Tr.   | Tr.   | 0.8   | 12.8  | 0.0   |
| JULY         | Tr.   | 1.2   | -     | Tr.   | -     | Tr.   |
| AUGUST       | Tr.   | Tr.   | Tr.   | Tr.   | -     | Tr.   |
| SEPTEMBER    | 30.4  | 26.8  | 8.8   | 39.4  | 22    | 32.6  |
| OCTOBER      | 0.8   | 149   | 85.7  | 72.4  | 204   | 197.3 |
| NOVEMBER     | 2.4   | 42.8  | 90    | 55.4  | 259.5 | 75.2  |
| DECEMBER     | 64.4  | 35.2  | 287.2 | 306   | 133.0 | 191.6 |
| YEARLY TOTAL | 440.0 | 484.9 | 790.9 | 730.2 | 951.5 | 961.7 |



TABLE 83: Daily Mean Temperature C., 1998 - 2003

| MONTH        | 1998 | 1999 | 2000 | 2001 | 2002 | 2003 |
|--------------|------|------|------|------|------|------|
| JANUARY      | 14.1 | 13.3 | 13.0 | 13.9 | 13.5 | 13.1 |
| FEBRUARY     | 15.0 | 13.6 | 15.5 | 14.4 | 13.9 | 13.3 |
| MARCH        | 16.3 | 15.2 | 16.1 | 16.9 | 14.9 | 15.6 |
| APRIL        | 16.5 | 17.5 | 15.9 | 17.7 | 16.3 | 16.7 |
| MAY          | 18.5 | 19.4 | 19.0 | 18.5 | 18.5 | 19.6 |
| JUNE         | 21.9 | 22.3 | 22.8 | 22.1 | 21.2 | 23.1 |
| JULY         | 24.0 | 24.5 | 23.8 | 23.7 | 23.7 | 24.5 |
| AUGUST       | 24.9 | 24.5 | 24.2 | 25.1 | 24.3 | 25.2 |
| SEPTEMBER    | 22.9 | 22.8 | 22.7 | 22.6 | 22.6 | 23.0 |
| OCTOBER      | 18.8 | 19.5 | 17.1 | 20.2 | 19.5 | 19.6 |
| NOVEMBER     | 17.4 | 15.8 | 15.5 | 15