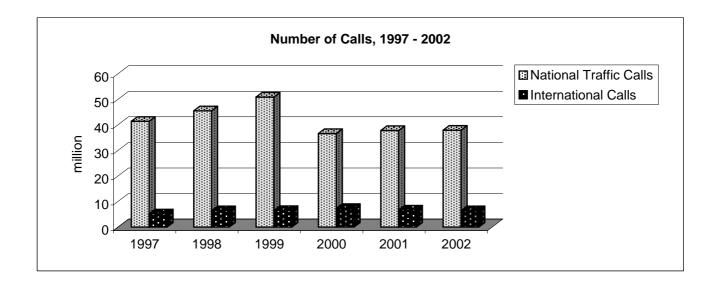

TABLE 48: Index of Retail Prices (Food and All Items), 1993 - 2004

|                                                                                                                                                                                                                                                                                                                                                                                                                                                                                                                                                                      | FO                                                                                                                                                  | OD                                                                                                                                                  | ALL I                                                                                                                                                  | TEMS                                                                                                                                            |
|----------------------------------------------------------------------------------------------------------------------------------------------------------------------------------------------------------------------------------------------------------------------------------------------------------------------------------------------------------------------------------------------------------------------------------------------------------------------------------------------------------------------------------------------------------------------|-----------------------------------------------------------------------------------------------------------------------------------------------------|-----------------------------------------------------------------------------------------------------------------------------------------------------|--------------------------------------------------------------------------------------------------------------------------------------------------------|-------------------------------------------------------------------------------------------------------------------------------------------------|
|                                                                                                                                                                                                                                                                                                                                                                                                                                                                                                                                                                      | % Quarterly                                                                                                                                         | % Yearly                                                                                                                                            | % Quarterly                                                                                                                                            | % Yearly                                                                                                                                        |
|                                                                                                                                                                                                                                                                                                                                                                                                                                                                                                                                                                      | Increase                                                                                                                                            | Increase                                                                                                                                            | Increase                                                                                                                                               | Increase                                                                                                                                        |
| July 1993 October January 1994 April July October January 1995 April July October January 1996 April July October January 1997 April July October January 1998 April July October January 1998 April July October January 1999 April July October January 2000 April July October January 2000 April July October January 2001 April July October January 2002 April | 0.3 -0.8 -0.5 1.5 0.3 -0.8 0.4 0.7 -0.6 0.8 2.3 1.0 0.8 -0.2 0.5 1.2 -0.1 1.3 -0.03 -0.2 0.5 1.0 -0.1 0.6 -0.4 0.9 -0.4 0.4 1.4 1.3 1.1 1.0 1.4 0.2 | 2.6 1.0 -0.7 -1.9 -0.7 0.4 0.5 1.4 0.6 -0.3 1.4 3.2 3.5 4.9 3.8 2.1 1.3 1.8 1.9 2.7 2.5 1.1 1.3 1.3 1.2 2.0 1.0 1.0 0.7 0.5 2.3 2.6 4.2 4.8 4.9 3.8 | 0.4 0.0 -0.7 0.5 0.4 0.9 -0.7 1.6 0.3 0.5 - 1.7 0.1 -0.01 0.3 0.8 0.1 0.5 -0.2 0.4 0.4 0.8 0.1 -0.5 0.2 0.4 0.03 0.6 0.6 0.1 -0.4 1.5 0.8 0.3 -0.9 0.4 | 4.8 3.9 1.7 0.2 0.2 1.0 1.1 2.2 2.1 1.7 2.3 2.4 2.3 1.8 2.1 1.3 1.2 1.7 1.2 0.8 1.0 1.4 1.7 0.8 0.6 0.2 0.1 1.2 1.6 1.4 1.0 1.9 2.1 2.3 1.7 0.6 |
| July                                                                                                                                                                                                                                                                                                                                                                                                                                                                                                                                                                 | 0.6                                                                                                                                                 | 3.3                                                                                                                                                 | 0.4                                                                                                                                                    | 0.2                                                                                                                                             |
| October                                                                                                                                                                                                                                                                                                                                                                                                                                                                                                                                                              | 0.03                                                                                                                                                | 2.3                                                                                                                                                 | 0.5                                                                                                                                                    | 0.4                                                                                                                                             |
| January 2003                                                                                                                                                                                                                                                                                                                                                                                                                                                                                                                                                         | 1.0                                                                                                                                                 | 1.8                                                                                                                                                 | 0.5                                                                                                                                                    | 1.7                                                                                                                                             |
| April                                                                                                                                                                                                                                                                                                                                                                                                                                                                                                                                                                | 2.1                                                                                                                                                 | 3.7                                                                                                                                                 | 1.4                                                                                                                                                    | 2.7                                                                                                                                             |
| July                                                                                                                                                                                                                                                                                                                                                                                                                                                                                                                                                                 | 1.0                                                                                                                                                 | 4.1                                                                                                                                                 | 0.5                                                                                                                                                    | 2.9                                                                                                                                             |
| October                                                                                                                                                                                                                                                                                                                                                                                                                                                                                                                                                              | 1.5                                                                                                                                                 | 5.7                                                                                                                                                 | 0.7                                                                                                                                                    | 3.0                                                                                                                                             |
| January 2004                                                                                                                                                                                                                                                                                                                                                                                                                                                                                                                                                         | 0.02                                                                                                                                                | 4.7                                                                                                                                                 | -0.06                                                                                                                                                  | 2.5                                                                                                                                             |