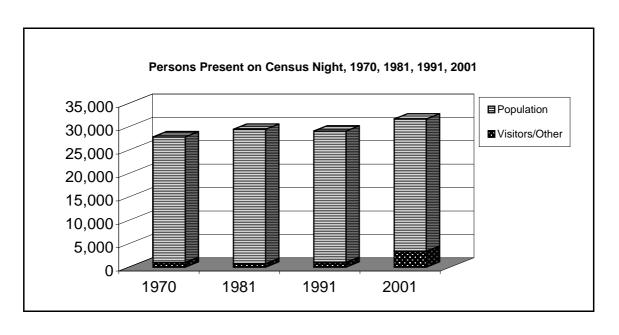

TABLE 3: Population and Persons Present in Gibraltar, 1970, 1981, 1991 and 2001

|                                     | 1970   | 1981   | 1991   | 2001   |
|-------------------------------------|--------|--------|--------|--------|
| Gibraltarians                       | 18,873 | 19,825 | 20,022 | 22,882 |
| Other British                       | 3,001  | 3,706  | 3,811  | 2,627  |
| Non-British                         | 2,783  | 2,923  | 2,870  | 1,986  |
| UK-based and families of Servicemen | 2,161  | 2,265  | 1,371  | 745    |
| POPULATION                          | 26,818 | 28,719 | 28,074 | 28,240 |
| Visitors                            | 1,003  | 726    | 1,010  | 3,383  |
| Transients                          | 129    | 146    | -      | -      |
| Not-Stated                          | 15     | 25     | -      | -      |
| Persons present<br>on Census night  | 27,965 | 29,616 | 29,084 | 31,623 |