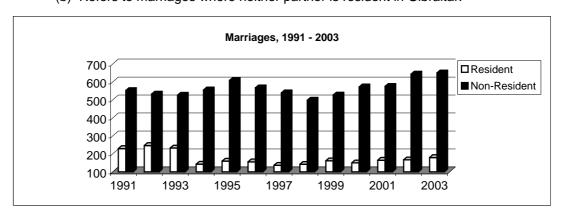

| TABLE                                                                    | DESCRIPTION                                                                                                                                                                                                                                                                                                                                                                                                                                                                                                                                                                                                                                                                                                                                                                                                                 | PAGE                                                                 |
|--------------------------------------------------------------------------|-----------------------------------------------------------------------------------------------------------------------------------------------------------------------------------------------------------------------------------------------------------------------------------------------------------------------------------------------------------------------------------------------------------------------------------------------------------------------------------------------------------------------------------------------------------------------------------------------------------------------------------------------------------------------------------------------------------------------------------------------------------------------------------------------------------------------------|----------------------------------------------------------------------|
| 33<br>34                                                                 | CIVIL ADMINISTRATION  Receptions into Prison and Population in Custody, 1993 - 2003  Receptions into Prison by Age, 1996 - 2003  EMPLOYMENT                                                                                                                                                                                                                                                                                                                                                                                                                                                                                                                                                                                                                                                                                 | 31<br>32                                                             |
| 35<br>36<br>37<br>38<br>Charts<br>39<br>40<br>41<br>42<br>43<br>44<br>45 | Number of Employee Jobs by Sex, Nationality, Sector and Occupation October 2002/October 2003  Number of Employee Jobs by Industry, October 2002 and October 2003  Number of Weekly-Paid Employee Jobs, October 2003  Number of Monthly-Paid Employee Jobs, October 2003  Weekly-Paid and Monthly-Paid Employee Jobs by Sex, October 2003  Average Annual Earnings and Index, All Employee Jobs, 1978 - 2003  Total Number of Employee Jobs, October 1978 - October 2003  Number of Employee Jobs by S.I.C. (92) Sections, October 2003  Full-Time Weekly-Paid Adult Employee Jobs, 1982 - 2003  Full-Time Weekly-Paid Adult Employee Jobs, Official Sector, 1982 - 2003  Full-Time Weekly-Paid Adult Employee Jobs, Private Sector, 1982 - 2003  Distribution of Average Annual Earnings of All Employee Jobs, October 2003 | 33<br>34<br>35<br>36<br>37<br>38<br>39<br>40<br>41<br>42<br>43<br>44 |
| 46                                                                       | NATIONAL INCOME  National Income, 1996 - 2002  INDEX OF RETAIL PRICES                                                                                                                                                                                                                                                                                                                                                                                                                                                                                                                                                                                                                                                                                                                                                       | 45                                                                   |
| 47<br>48<br>49<br>50                                                     | Index of Retail Prices: All Items, 1993 - 2004 Index of Retail Prices (Food and All Items), 1993 - 2004 Index of Retail Prices (Comparative Weights) Internal Purchasing Power of the Pound, 1990 - 2003                                                                                                                                                                                                                                                                                                                                                                                                                                                                                                                                                                                                                    | 46<br>47<br>48<br>49                                                 |
| 51<br>52<br>53                                                           | TRADE  Summary of Imports and Exports (excluding Petroleum Products), 1971 - 2003  Imports from E.U. Countries (excluding Petroleum Products), 1997 - 2003  Imports by Main Countries of Origin (excluding Petroleum Products), 1997 - 2003  TOURISM                                                                                                                                                                                                                                                                                                                                                                                                                                                                                                                                                                        | 50<br>51<br>52                                                       |
| 54<br>Chart<br>55<br>56<br>57<br>58                                      | TOURISM  Visitor Arrivals in Gibraltar, 1971 - 2003  Visitor Arrivals, 1982 - 2003  All Visitor Arrivals, 2002 - 2003  Visitor Arrivals by Sea, 2002 - 2003  Visitor Arrivals by Air, 2002 - 2003  Visitor Arrivals by Land, 2002 - 2003                                                                                                                                                                                                                                                                                                                                                                                                                                                                                                                                                                                    | 53<br>54<br>55<br>56<br>57<br>58                                     |