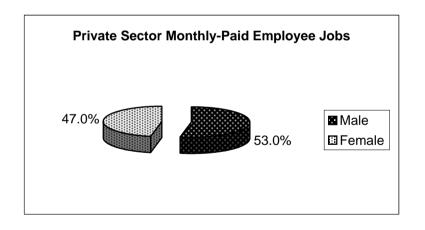

|-------|-----------|---------|-------|----------|---------|-------|
|                 | OFFICIAL  | PRIVATE | TOTAL | OFFICIAL  | PRIVATE | TOTAL | OFFICIAL | PRIVATE | TOTAL |
| Adult Male      | 1,937     | 2,892   | 4,829 | 15        | 423     | 438   | 1,952    | 3,315   | 5,267 |
| Adult Female    | 1,257     | 2,203   | 3,460 | 177       | 750     | 927   | 1,434    | 2,953   | 4,387 |
| Juvenile Male   | -         | 57      | 57    | -         | 1       | 1     | -        | 58      | 58    |
| Juvenile Female | -         | 39      | 39    | -         | 2       | 2     | -        | 41      | 41    |
| TOTAL           | 3,194     | 5,191   | 8,385 | 192       | 1,176   | 1,368 | 3,386    | 6,367   | 9,753 |

#### Weekly-Paid and Monthly-Paid Employee Jobs by Sex, October 2003









TABLE 39: Average Annual Earnings and Index, All Employee Jobs, 1978 - 2003

| DATE                                                                                                                                                                                                                                                                                                                                                                                                                                                                                                                                                                                                         | AVERAGE EARNINGS<br>(£)                                                                 | INDEX