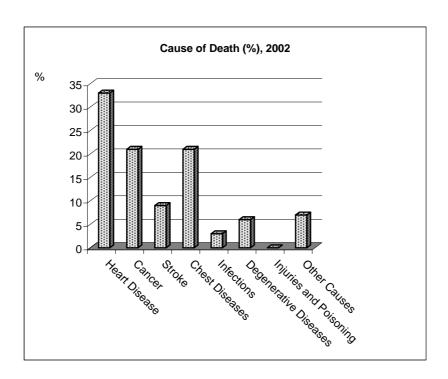

| TABLE                                                                    | DESCRIPTION                                                                                                                                                                                                                                                                                                                                                                                                                                                                                                                                                                                                                                                                                                                                                                                                                 | PAGE                                                                 |
|--------------------------------------------------------------------------|-----------------------------------------------------------------------------------------------------------------------------------------------------------------------------------------------------------------------------------------------------------------------------------------------------------------------------------------------------------------------------------------------------------------------------------------------------------------------------------------------------------------------------------------------------------------------------------------------------------------------------------------------------------------------------------------------------------------------------------------------------------------------------------------------------------------------------|----------------------------------------------------------------------|
| 33<br>34                                                                 | CIVIL ADMINISTRATION  Receptions into Prison and Population in Custody, 1993 - 2003  Receptions into Prison by Age, 1996 - 2003  EMPLOYMENT                                                                                                                                                                                                                                                                                                                                                                                                                                                                                                                                                                                                                                                                                 | 31<br>32                                                             |
| 35<br>36<br>37<br>38<br>Charts<br>39<br>40<br>41<br>42<br>43<br>44<br>45 | Number of Employee Jobs by Sex, Nationality, Sector and Occupation October 2002/October 2003  Number of Employee Jobs by Industry, October 2002 and October 2003  Number of Weekly-Paid Employee Jobs, October 2003  Number of Monthly-Paid Employee Jobs, October 2003  Weekly-Paid and Monthly-Paid Employee Jobs by Sex, October 2003  Average Annual Earnings and Index, All Employee Jobs, 1978 - 2003  Total Number of Employee Jobs, October 1978 - October 2003  Number of Employee Jobs by S.I.C. (92) Sections, October 2003  Full-Time Weekly-Paid Adult Employee Jobs, 1982 - 2003  Full-Time Weekly-Paid Adult Employee Jobs, Official Sector, 1982 - 2003  Full-Time Weekly-Paid Adult Employee Jobs, Private Sector, 1982 - 2003  Distribution of Average Annual Earnings of All Employee Jobs, October 2003 | 33<br>34<br>35<br>36<br>37<br>38<br>39<br>40<br>41<br>42<br>43<br>44 |
| 46                                                                       | NATIONAL INCOME  National Income, 1996 - 2002  INDEX OF RETAIL PRICES                                                                                                                                                                                                                                                                                                                                                                                                                                                                                                                                                                                                                                                                                                                                                       | 45                                                                   |
| 47<br>48<br>49<br>50                                                     | Index of Retail Prices: All Items, 1993 - 2004 Index of Retail Prices (Food and All Items), 1993 - 2004 Index of Retail Prices (Comparative Weights) Internal Purchasing Power of the Pound, 1990 - 2003                                                                                                                                                                                                                                                                                                                                                                                                                                                                                                                                                                                                                    | 46<br>47<br>48<br>49                                                 |
| 51<br>52<br>53                                                           | TRADE  Summary of Imports and Exports (excluding Petroleum Products), 1971 - 2003  Imports from E.U. Countries (excluding Petroleum Products), 1997 - 2003  Imports by Main Countries of Origin (excluding Petroleum Products), 1997 - 2003  TOURISM                                                                                                                                                                                                                                                                                                                                                                                                                                                                                                                                                                        | 50<br>51<br>52                                                       |
| 54<br>Chart<br>55<br>56<br>57<br>58                                      | TOURISM  Visitor Arrivals in Gibraltar, 1971 - 2003  Visitor Arrivals, 1982 - 2003  All Visitor Arrivals, 2002 - 2003  Visitor Arrivals by Sea, 2002 - 2003  Visitor Arrivals by Air, 2002 - 2003  Visitor Arrivals by Land, 2002 - 2003                                                                                                                                                                                                                                                                                                                                                                                                                                                                                                                                                                                    | 53<br>54<br>55<br>56<br>57<br>58                                     |