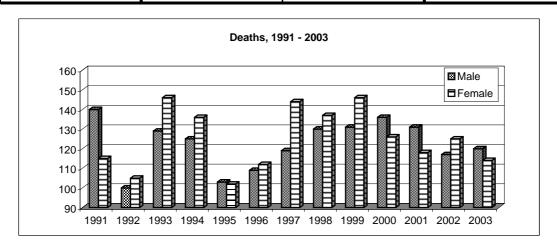

82   |
| 1981 | 113  | 118    | 231   |
| 1982 | 117  | 106    | 223   |
| 1983 | 128  | 124    | 252   |
| 1984 | 136  | 129    | 265   |
| 1985 | 126  | 150    | 276   |
| 1986 | 154  | 136    | 290   |
| 1987 | 109  | 108    | 217   |
| 1988 | 135  | 158    | 293   |
| 1989 | 122  | 97     | 219   |
| 1990 | 144  | 135    | 279   |
| 1991 | 140  | 115    | 255   |
| 1992 | 100  | 105    | 205   |
| 1993 | 129  | 146    | 275   |
| 1994 | 125  | 136    | 261   |
| 1995 | 103  | 102    | 205   |
| 1996 | 109  | 112    | 221   |
| 1997 | 119  | 144    | 263   |
| 1998 | 130  | 137    | 267   |
| 1999 | 131  | 146    | 277   |
| 2000 | 136  | 126    | 262   |
| 2001 | 131  | 118    | 249   |
| 2002 | 117  | 125    | 242   |
| 2003 | 120  | 114    | 234   |
|      |      |        |       |



TABLE 11: Life Expectancy, 1981, 1991 and 2001

| Age   | 19   | 81     | 19   | 91     | 2001 |        |  |
|-------|------|--------|------|--------|------|--------|--|
| Years | Male | Female | Male | Female | Male | Female |  |
| 0     | 71.4 | 75.5   | 73.4 | 80.4   | 78.5 | 83.3   |  |
| 1     | 70.8 | 75.0   | 72.8 | 79.9   | 77.5 | 83.5   |  |
| 5     | 66.8 | 71.0   | 68.8 | 75.9   | 73.5 | 79.5   |  |
| 10    | 62.0 | 66.0   | 63.8 | 70.9   | 68.5 | 75.0   |  |
| 15    | 57.0 | 61.0   | 58.9 | 65.9   | 63.5 | 70.0   |  |
| 20    | 52.1 | 56.0   | 53.9 | 60.9   | 58.5 | 65.0   |  |
| 25    | 47.1 | 51.1   | 49.0 | 56.0   | 53.5 | 60.0   |  |
| 35    | 37.4 | 41.4   | 39.3 | 46.3   | 43.5 | 50.3   |  |
| 45    | 27.5 | 31.5   | 30.0 | 36.6   | 33.9 | 40.3   |  |
| 55    | 18.0 | 2