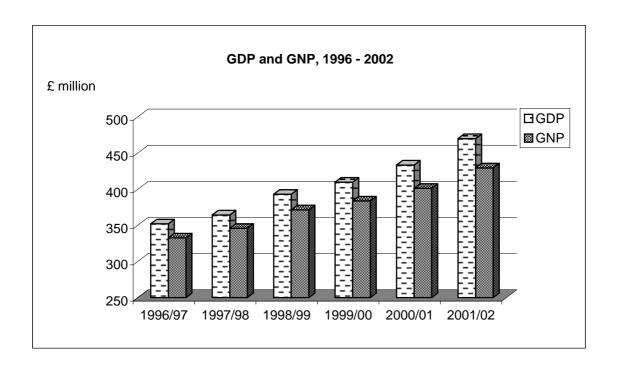

Note: The figures for 2003 were unavailable at the time of publication.

TABLE 25: Nursing, Dental and Child Welfare Clinic Activity, 2002 - 2003

| Month     | Nursing Clinic<br>Activity |        |        | l Clinic<br>ivity |       | fare Clinic<br>ivity |
|-----------|----------------------------|--------|--------|-------------------|-------|----------------------|
|           | 2002                       | 2003   | 2002   | 2003              | 2002  | 2003                 |
| January   | 1,028                      | 1,111  | 1,307  | 1,180             | 883   | 847                  |
| February  | 889                        | 1,044  | 1,307  | 1,434             | 718   | 726                  |
| March     | 1,027                      | 1,234  | 1,141  | 1,511             | 730   | 732                  |
| April     | 1,083                      | 1,044  | 1,338  | 1,339             | 1,069 | 731                  |
| May       | 1,148                      | 1,082  | 1,137  | 1,328             | 1,110 | 733                  |
| June      | 1,044                      | 1,078  | 1,097  | 1,633             | 915   | 735                  |
| July      | 1,137                      | 1,074  | 1,143  | 1,061             | 819   | 755                  |
| August    | 808                        | 985    | 1,050  | 1,185             | 795   | 655                  |
| September | 947                        | 1,182  | 1,560  | 1,557             | 766   | 847                  |
| October   | 1,238                      | 1,298  | 1,231  | 1,509             | 734   | 648                  |
| November  | 1,030                      | 1,144  | 1,330  | 1,402             | 783   | 695                  |
| December  | 827                        | 1,057  | 717    | 1,267             | 615   | 521                  |
| TOTAL     | 12,206                     | 13,333 | 14,358 | 16,406            | 9,937 | 8,625                |