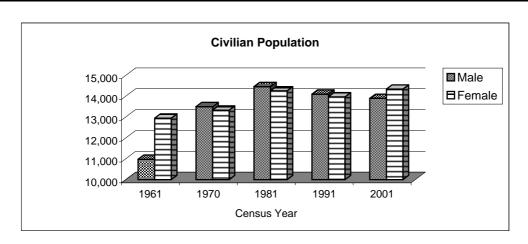

TABLE 7: Civilian Population of Gibraltar by Sex, 1961, 1970, 1972 - 2003

| Year | Male   | Female | TOTAL  |
|------|--------|--------|--------|
| 1961 | 10,978 | 12,948 | 23,926 |
| 1970 | 13,501 | 13,332 | 26,833 |
| 1972 | 15,429 | 13,825 | 29,254 |
| 1973 | 15,472 | 14,455 | 29,927 |
| 1974 | 15,178 | 14,184 | 29,362 |
| 1975 | 15,589 | 14,345 | 29,934 |
| 1976 | 15,556 | 14,561 | 30,117 |
| 1977 | 15,041 | 14,237 | 29,278 |
| 1978 | 15,083 | 14,332 | 29,415 |
| 1979 | 15,256 | 14,504 | 29,760 |
| 1980 | 15,314 | 14,473 | 29,787 |
| 1981 | 14,460 | 14,259 | 28,719 |
| 1982 | 15,090 | 14,254 | 29,344 |
| 1983 | 14,777 | 14,296 | 29,073 |
| 1984 | 14,436 | 13,903 | 28,339 |
| 1985 | 14,717 | 14,126 | 28,843 |
| 1986 | 15,042 | 14,124 | 29,166 |
| 1987 | 15,325 | 14,367 | 29,692 |
| 1988 | 15,622 | 14,455 | 30,077 |
| 1989 | 15,888 | 14,801 | 30,689 |
| 1990 | 16,001 | 14,860 | 30,861 |
| 1991 | 14,102 | 13,972 | 28,074 |
| 1992 | 14,852 | 13,996 | 28,848 |
| 1993 | 14,432 | 13,619 | 28,051 |
| 1994 | 13,604 | 13,503 | 27,107 |
| 1995 | 13,642 | 13,528 | 27,170 |
| 1996 | 13,594 | 13,492 | 27,086 |
| 1997 | 13,507 | 13,685 | 27,192 |
| 1998 | 13,419 | 13,606 | 27,025 |
| 1999 | 13,501 | 13,703 | 27,204 |
| 2000 | 13,406 | 13,627 | 27,033 |
| 2001 | 13,897 | 14,343 | 28,240 |
| 2002 | 14,300 | 14,220 | 28,520 |
| 2003 | 14,384 | 14,221 | 28,605 |
|      |        |        |        |