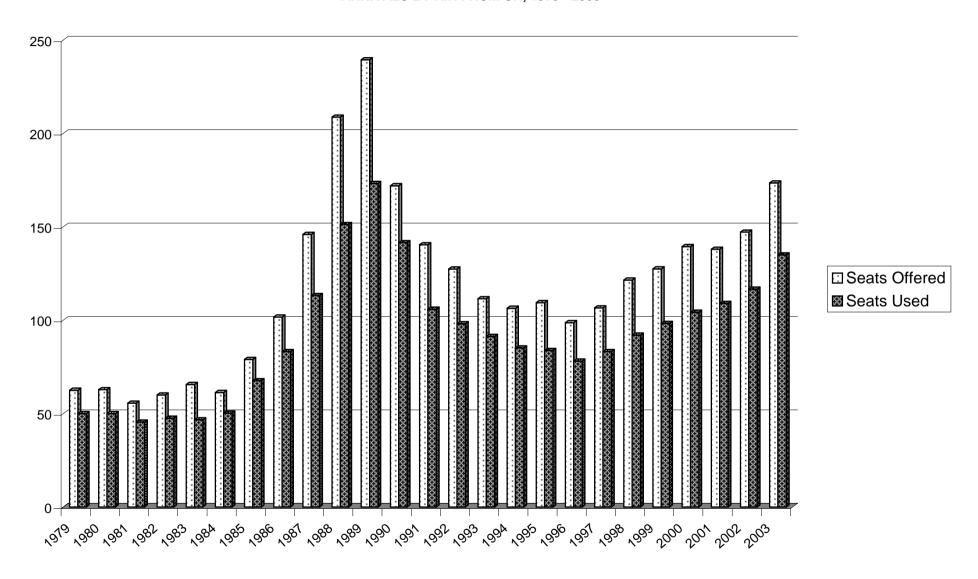

Note: (i) Special Services refer to life rescues, pumping out flooded premises, oil pollution incidents etc.

(ii) Figures relate to the number of calls handled by the City Fire Brigade and exclude ambulance attendances.

TABLE 30: Hazard Classification of Fires Attended, 1996 - 2003

| Type of Call        | 1996 | 1997 | 1998 | 1999 | 2000 | 2001 | 2002 | 2003 |
|---------------------|------|------|------|------|------|------|------|------|
| Electrical          | 34   | 29   | 27   | 27   | 36   | 20   | 17   | 16   |
| Buildings (ii)      | 6    | 9    | 29*  | 46 * | 42*  | 65*  | 64*  | 82*  |
| Vegetation/Refuse   | 77   | 60   | 65   | 90   | 68   | 48   | 46   | 60   |
| Motor Vehicles      | 36   | 23   | 17   | 16   | 25   | 22   | 21   | 23   |
| Miscellaneous (iii) | 36   | 45   | 17*  | 25*  | 29*  | 26*  | 28*  | 19*  |
| TOTAL               | 189  | 166  | 155  | 204  | 200  | 181  | 176  | 200  |