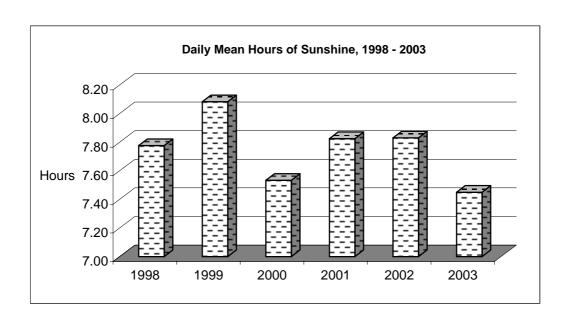

| 4.25  | 6.27  |
| FEBRUARY     | 2.54  | 7.92  | 7.05  | 7.20  | 6.74  | 5.89  |
| MARCH        | 8.45  | 7.39  | 6.91  | 10.00 | 5.91  | 3.89  |
| APRIL        | 9.00  | 9.71  | 7.12  | 6.50  | 8.59  | 7.90  |
| MAY          | 9.05  | 9.63  | 9.05  | 10.30 | 9.81  | 10.34 |
| JUNE         | 11.69 | 11.62 | 10.31 | 11.70 | 10.88 | 10.83 |
| JULY         | 11.62 | 11.42 | 10.76 | 10.80 | 11.62 | 10.83 |
| AUGUST       | 9.72  | 10.81 | 9.80  | 10.30 | 10.89 | 10.25 |
| SEPTEMBER    | 6.87  | 8.91  | 8.82  | 7.70  | 8.26  | 8.90  |
| OCTOBER      | 7.91  | 4.65  | 7.32  | 6.00  | 6.34  | 4.16  |
| NOVEMBER     | 6.32  | 4.87  | 5.51  | 4.40  | 5.32  | 5.29  |
| DECEMBER     | 5.09  | 3.86  | 4.07  | 3.00  | 5.35  | 4.83  |
| YEARLY TOTAL | 7.78  | 8.08  | 7.53  | 7.83  | 7.83  | 7.45  |