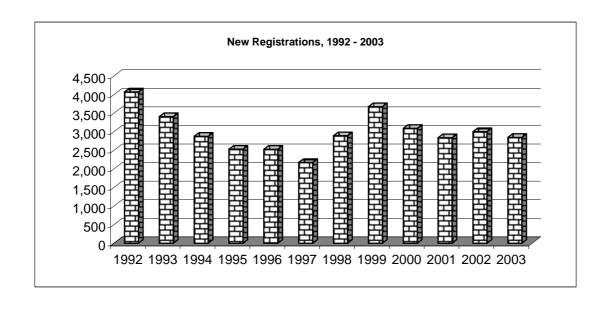

1115 | 1,929 1,658 1,627 1,374 1,234 2,372 2,654 2,739 2,982 2,988 2,963 4,822 4,070 3,407 2,876 2,530 2,528 2,173 2,891 3,674 3,090 |
| 2001<br>2002<br>2003                                                                                                                                                         | 1,556<br>1,952<br>1,763                                                                                                  | 228<br>157<br>318                                                                                                                               | 1,053<br>893<br>766                                                                     | 2,837<br>3,002<br>2,847                                                                                                       |



TABLE 70: Licences Current on 31 December, 1980 - 2003

| YEAR                                                                                                                                                                                 | MOTOR VI                                                                                                                                                                                                                                | EHICLES                                                                                                                                                                                         | MOTORCYCLES