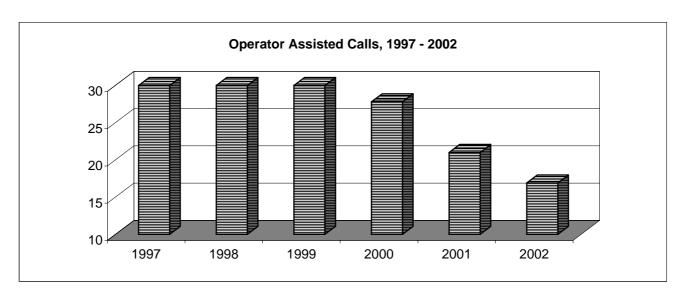

TABLE 48: Index of Retail Prices (Food and All Items), 1993 - 2004

|                                                                                                                                                                                                                                                                                                                                                                                                                                                                                                                                                                      | FO                                                                                                                                                  | OD                                                                                                                                                  | ALL I                                                                                                                                                  | TEMS                                                                                                                                            |
|----------------------------------------------------------------------------------------------------------------------------------------------------------------------------------------------------------------------------------------------------------------------------------------------------------------------------------------------------------------------------------------------------------------------------------------------------------------------------------------------------------------------------------------------------------------------|-----------------------------------------------------------------------------------------------------------------------------------------------------|-----------------------------------------------------------------------------------------------------------------------------------------------------|--------------------------------------------------------------------------------------------------------------------------------------------------------|-------------------------------------------------------------------------------------------------------------------------------------------------|
|                                                                                                                                                                                                                                                                                                                                                                                                                                                                                                                                                                      | % Quarterly                                                                                                                                         | % Yearly                                                                                                                                            | % Quarterly                                                                                                                                            | % Yearly                                                                                                                                        |
|                                                                                                                                                                                                                                                                                                                                                                                                                                                                                                                                                                      | Increase                                                                                                                                            | Increase                                                                                                                                            | Increase                                                                                                                                               | Increase                                                                                                                                        |
| July 1993 October January 1994 April July October January 1995 April July October January 1996 April July October January 1997 April July October January 1998 April July October January 1998 April July October January 1999 April July October January 2000 April July October January 2000 April July October January 2001 April July October January 2002 April | 0.3 -0.8 -0.5 1.5 0.3 -0.8 0.4 0.7 -0.6 0.8 2.3 1.0 0.8 -0.2 0.5 1.2 -0.1 1.3 -0.03 -0.2 0.5 1.0 -0.1 0.6 -0.4 0.9 -0.4 0.4 1.4 1.3 1.1 1.0 1.4 0.2 | 2.6 1.0 -0.7 -1.9 -0.7 0.4 0.5 1.4 0.6 -0.3 1.4 3.2 3.5 4.9 3.8 2.1 1.3 1.8 1.9 2.7 2.5 1.1 1.3 1.3 1.2 2.0 1.0 1.0 0.7 0.5 2.3 2.6 4.2 4.8 4.9 3.8 | 0.4 0.0 -0.7 0.5 0.4 0.9 -0.7 1.6 0.3 0.5 - 1.7 0.1 -0.01 0.3 0.8 0.1 0.5 -0.2 0.4 0.4 0.8 0.1 -0.5 0.2 0.4 0.03 0.6 0.6 0.1 -0.4 1.5 0.8 0.3 -0.9 0.4 | 4.8 3.9 1.7 0.2 0.2 1.0 1.1 2.2 2.1 1.7 2.3 2.4 2.3 1.8 2.1 1.3 1.2 1.7 1.2 0.8 1.0 1.4 1.7 0.8 0.6 0.2 0.1 1.2 1.6 1.4 1.0 1.9 2.1 2.3 1.7 0.6 |
| July                                                                                                                                                                                                                                                                                                                                                                                                                                                                                                                                                                 | 0.6                                                                                                                                                 | 3.3                                                                                                                                                 | 0.4                                                                                                                                                    | 0.2                                                                                                                                             |
| October                                                                                                                                                                                                                                                                                                                                                                                                                                                                                                                                                              | 0.03                                                                                                                                                | 2.3                                                                                                                                                 | 0.5                                                                                                                                                    | 0.4                                                                                                                                             |
| January 2003                                                                                                                                                                                                                                                                                                                                                                                                                                                                                                                                                         | 1.0                                                                                                                                                 | 1.8                                                                                                                                                 | 0.5                                                                                                                                                    | 1.7                                                                                                                                             |
| April                                                                                                                                                                                                                                                                                                                                                                                                                                                                                                                                                                | 2.1                                                                                                                                                 | 3.7                                                                                                                                                 | 1.4                                                                                                                                                    | 2.7                                                                                                                                             |
| July                                                                                                                                                                                                                                                                                                                                                                                                                                                                                                                                                                 | 1.0                                                                                                                                                 | 4.1                                                                                                                                                 | 0.5                                                                                                                                                    | 2.9                                                                                                                                             |
| October                                                                                                                                                                                                                                                                                                                                                                                                                                                                                                                                                              | 1.5                                                                                                                                                 | 5.7                                                                                                                                                 | 0.7                                                                                                                                                    | 3.0                                                                                                                                             |
| January 2004                                                                                                                                                                                                                                                                                                                                                                                                                                                                                                                                                         | 0.02                                                                                                                                                | 4.7                                                                                                                                                 | -0.06                                                                                                                                                  | 2.5                                                                                                                                             |