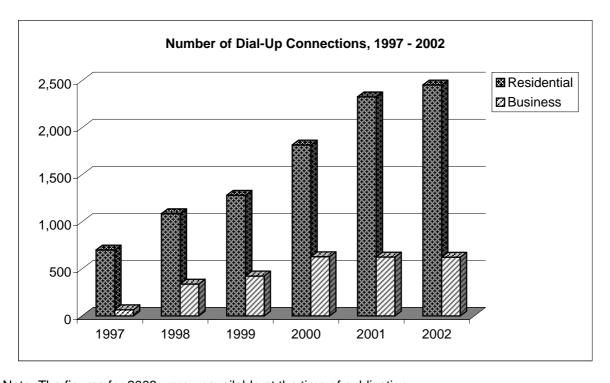

million | 50.9 million | 36.6 million | 37.8 million | 37.9 million |
| International Calls     | 5.2 million  | 6.4 million  | 6.5 million  | 7.3 million  | 6.7 million  | 6.4 million  |
| Operator Assisted Calls | 35,226       | 37,926       | 32,835       | 27,758       | 20,953       | 16,895       |





Note: The figures for 2003 were unavailable at the time of publication.

TABLE 79: Number of Internet Connections, 1997 - 2002

| YEAR | RESIDENTIAL | BUSINESS | TOTAL |  |
|------|-------------|----------|-------|--|
| 1997 | 700         | 65       | 765   |  |
| 1998 | 1,087       | 338      | 1,425 |  |
| 1999 | 1,283       | 424      | 1,707 |  |
| 2000 | 1,817       | 629      | 2,446 |  |
| 2001 | 2,328       | 625      | 2,953 |  |
| 2002 | 2,454       | 624      | 3,078 |  |



 $\underline{\text{Note}}\textsc{:}$  The figures for 2003 were unavailable at the time of publication.

# **PUBLIC UTILITIES**

**WATER** 

# TABLE 80: Supply and Billings of Potable Water, 1971 - 2003

Cubic Metres (000's)

| YEAR | SUPPLY | BILLINGS |
|------|--------|----------|
| 1971 | 527    | 441      |
| 1972 | 577    | 400      |
| 1973 | 600    | 400      |
| 1974 | 691    | 446      |
| 1975 | 696    | 436      |
| 1976 | 605    | 446      |
| 1977 | 623    | 423      |
| 1978 | 618    | 418      |
| 1979 | 650    | 582      |
| 1980 | 682    | 550      |
| 1981 | 686    | 609      |
| 1982 | 691    | 527      |
| 1983 | 650    | 541      |
| 1984 | 623    | 509      |
| 1985 | 655    | 555      |
| 1986 | 691    | 582      |
| 1987 | 746    | 673      |
| 1988 | 841    | 727