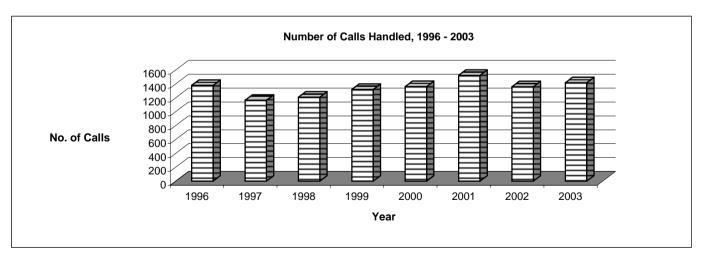

May 2004

| TABLE                                       | DESCRIPTION                                                                                                                                                                                                                                                                                                                                                                                                                                                            | PAGE                                   |
|---------------------------------------------|------------------------------------------------------------------------------------------------------------------------------------------------------------------------------------------------------------------------------------------------------------------------------------------------------------------------------------------------------------------------------------------------------------------------------------------------------------------------|----------------------------------------|
| 1                                           | Key Indicators, 2000 - 2003                                                                                                                                                                                                                                                                                                                                                                                                                                            | 1                                      |
|                                             | <u>POPULATION</u>                                                                                                                                                                                                                                                                                                                                                                                                                                                      |                                        |
| 2<br>3<br>4<br>5<br>6<br>7<br>8<br>9<br>a&b | Civilian Population of Gibraltar by Nationality, 1961, 1970, 1972 - 2003 Population and Persons Present in Gibraltar, 1970, 1981, 1991 and 2001 Population by Age Group and Sex, 1970, 1981, 1991 and 2001 Population by Religion and Sex, 1970, 1981, 1991 and 2001 Population by Religion, Nationality and Sex 2001 Civilian Population of Gibraltar by Sex, 1961, 1970, 1972 - 2003 Registered Live Births in Gibraltar, 1972 - 2003 Births and Age of Mother, 2003 | 2<br>3<br>4<br>5<br>6<br>7<br>8<br>9   |
| 10<br>11<br>12<br>13<br>14<br>15            | Deaths Registered in Gibraltar, 1972 - 2003 Life Expectancy, 1981, 1991 and 2001 Marriages in Gibraltar, 1972 - 2003 Marriages (Residents) in Gibraltar by Month, 1992 - 2003 Divorces (Residents) in Gibraltar, 1995 - 2003 Population by Age Group and Marital Status, 2001                                                                                                                                                                                          | 10<br>11<br>12<br>13<br>14<br>15       |
|                                             | HOUSING                                                                                                                                                                                                                                                                                                                                                                                                                                                                |                                        |
| 16<br>17<br>18<br>19                        | Dwelling by Tenure, Gibraltar 1970, 1981, 1991 and 2001 Government Housing Stock by Age Distribution of Households by Number of Persons and Number of Rooms per Household, 2001 Distribution of Households by Number of Persons per Household and Tenure, 2001                                                                                                                                                                                                         | 16<br>16<br>17<br>18                   |
|                                             | EDUCATION                                                                                                                                                                                                                                                                                                                                                                                                                                                              |                                        |
| 20<br>a & b<br>21<br>a & b                  | Teaching Staff at Government and Private (primary and secondary) Schools by Qualifications, at 1 September 2003 Pupils Enrolled at Government Schools, by Age, 1 September 2003                                                                                                                                                                                                                                                                                        | 19<br>20                               |
|                                             | <u>HEALTH</u>                                                                                                                                                                                                                                                                                                                                                                                                                                                          |                                        |
| 22<br>23<br>24<br>25                        | Hospital Summary, 1999 - 2003<br>Laboratory Confirmed Notifiable Diseases, 2001 - 2003<br>Cause of Death (%), 2000 - 2002<br>Nursing, Dental and Child Welfare Clinic Activity, 2002 - 2003                                                                                                                                                                                                                                                                            | 21<br>21<br>22<br>23                   |
|                                             | PUBLIC SAFETY                                                                                                                                                                                                                                                                                                                                                                                                                                                          |                                        |
| 26<br>27<br>28<br>29<br>30<br>31<br>32      | Road Accidents and Casualties, 1972 - 2003<br>Criminal Offences, 1996 - 2004<br>Industrial Accidents by Cause of Injury, 1995 - 2003<br>Number of Calls Handled, 1996 - 2003<br>Hazard Classification of Fires Attended, 1996 - 2003<br>Analysis of Special Services Attended, 2001 - 2003<br>Supposed Causes of Fire, 2003                                                                                                                                            | 24<br>25<br>26<br>27<br>28<br>29<br>30 |