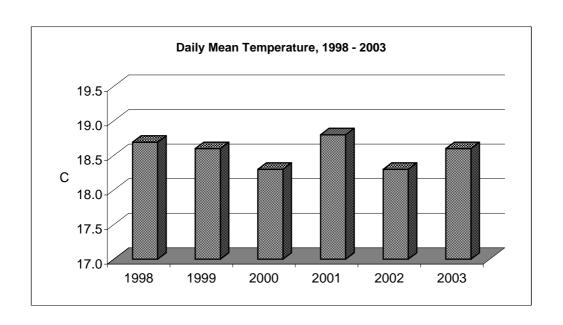

--|------|------|------|------|
| JANUARY      | 14.1 | 13.3 | 13.0 | 13.9 | 13.5 | 13.1 |
| FEBRUARY     | 15.0 | 13.6 | 15.5 | 14.4 | 13.9 | 13.3 |
| MARCH        | 16.3 | 15.2 | 16.1 | 16.9 | 14.9 | 15.6 |
| APRIL        | 16.5 | 17.5 | 15.9 | 17.7 | 16.3 | 16.7 |
| MAY          | 18.5 | 19.4 | 19.0 | 18.5 | 18.5 | 19.6 |
| JUNE         | 21.9 | 22.3 | 22.8 | 22.1 | 21.2 | 23.1 |
| JULY         | 24.0 | 24.5 | 23.8 | 23.7 | 23.7 | 24.5 |
| AUGUST       | 24.9 | 24.5 | 24.2 | 25.1 | 24.3 | 25.2 |
| SEPTEMBER    | 22.9 | 22.8 | 22.7 | 22.6 | 22.6 | 23.0 |
| OCTOBER      | 18.8 | 19.5 | 17.1 | 20.2 | 19.5 | 19.6 |
| NOVEMBER     | 17.4 | 15.8 | 15.5 | 15.4 | 16.5 | 15.9 |
| DECEMBER     | 14.0 | 14.5 | 14.5 | 14.5 | 14.5 | 14.1 |
| YEARLY TOTAL | 18.7 | 18.6 | 18.3 | 18.8 | 18.3 | 18.6 |



TABLE 84: Daily Mean Hours of Sunshine, 1998 - 2003

| MONTH        | 1998  | 1999  | 2000  | 2001  | 2002  | 2003  |
|--------------|-------|-------|-------|-------|-------|-------|
| JANUARY      | 5.06  | 6.21  | 3.68  | 6.00  | 4.25  | 6.27  |
| FEBRUARY     | 2.54  | 7.92  | 7.05  | 7.20  | 6.74  | 5.89  |
| MARCH        | 8.45  | 7.39  | 6.91  | 10.00 | 5.91  | 3.89  |
| APRIL        | 9.00  | 9.71  | 7.12  | 6.50  | 8.59  | 7.90  |
| MAY          | 9.05  | 9.63  | 9.05  | 10.30 | 9.81  | 10.34 |
| JUNE         | 11.69 | 11.62 | 10.31 | 11.70 | 10.88 | 10.83 |
| JULY         | 11.62 | 11.42 | 10.76 | 10.80 | 11.62 | 10.83 |
| AUGUST       | 9.72  | 10.81 | 9.80  | 10.30 | 10.89 | 10.25 |
| SEPTEMBER    | 6.87  | 8.91  | 8.82  | 7.70  | 8.26  | 8.90  |
| OCTOBER      | 7.91  | 4.65