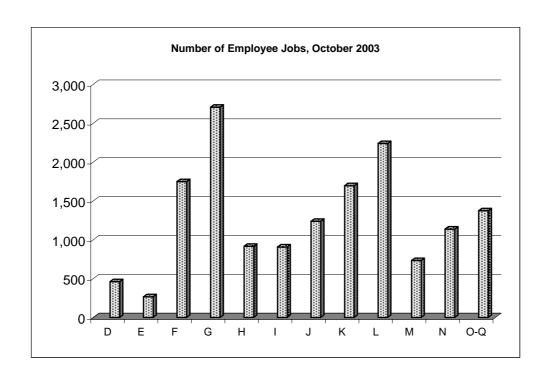

ness Activities Public Administration and Defence Education Health and Social Work Other Community, Social and Personal Service Activities | -<br>461<br>266<br>1,748<br>2,706<br>916<br>907<br>1,237<br>1,696<br>2,239<br>733<br>1,137<br>1,373 |
|                   | TOTAL                                                                                                                                                                                                                                                                                                                                                                                                                                         | 15,419                                                                                              |



Source: Statistics Office

TABLE 42: Full-Time Weekly-Paid Adult Employee Jobs, 1982 - 2003

| Date