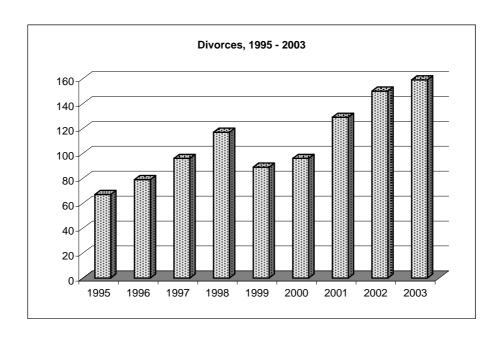

| TABLE                                                                    | DESCRIPTION                                                                                                                                                                                                                                                                                                                                                                                                                                                                                                                                                                                                                                                                                                                                                                                                                 | PAGE                                                                 |
|--------------------------------------------------------------------------|-----------------------------------------------------------------------------------------------------------------------------------------------------------------------------------------------------------------------------------------------------------------------------------------------------------------------------------------------------------------------------------------------------------------------------------------------------------------------------------------------------------------------------------------------------------------------------------------------------------------------------------------------------------------------------------------------------------------------------------------------------------------------------------------------------------------------------|----------------------------------------------------------------------|
| 33<br>34                                                                 | CIVIL ADMINISTRATION  Receptions into Prison and Population in Custody, 1993 - 2003  Receptions into Prison by Age, 1996 - 2003  EMPLOYMENT                                                                                                                                                                                                                                                                                                                                                                                                                                                                                                                                                                                                                                                                                 | 31<br>32                                                             |
| 35<br>36<br>37<br>38<br>Charts<br>39<br>40<br>41<br>42<br>43<br>44<br>45 | Number of Employee Jobs by Sex, Nationality, Sector and Occupation October 2002/October 2003  Number of Employee Jobs by Industry, October 2002 and October 2003  Number of Weekly-Paid Employee Jobs, October 2003  Number of Monthly-Paid Employee Jobs, October 2003  Weekly-Paid and Monthly-Paid Employee Jobs by Sex, October 2003  Average Annual Earnings and Index, All Employee Jobs, 1978 - 2003  Total Number of Employee Jobs, October 1978 - October 2003  Number of Employee Jobs by S.I.C. (92) Sections, October 2003  Full-Time Weekly-Paid Adult Employee Jobs, 1982 - 2003  Full-Time Weekly-Paid Adult Employee Jobs, Official Sector, 1982 - 2003  Full-Time Weekly-Paid Adult Employee Jobs, Private Sector, 1982 - 2003  Distribution of Average Annual Earnings of All Employee Jobs, October 2003 | 33<br>34<br>35<br>36<br>37<br>38<br>39<br>40<br>41<br>42<br>43<br>44 |
| 46                                                                       | NATIONAL INCOME  National Income, 1996 - 2002  INDEX OF RETAIL PRICES                                                                                                                                                                                                                                                                                                                                                                                                                                                                                                                                                                                                                                                                                                                                                       | 45                                                                   |
| 47<br>48<br>49<br>50                                                     | Index of Retail Prices: All Items, 1993 - 2004 Index of Retail Prices (Food and All Items), 1993 - 2004 Index of Retail Prices (Comparative Weights) Internal Purchasing Power of the Pound, 1990 - 2003                                                                                                                                                                                                                                                                                                                                                                                                                                                                                                                                                                                                                    | 46<br>47<br>48<br>49                                                 |
| 51<br>52<br>53                                                           | TRADE  Summary of Imports and Exports (excluding Petroleum Products), 1971 - 2003  Imports from E.U. Countries (excluding Petroleum Products), 1997 - 2003  Imports by Main Countries of Origin (excluding Petroleum Products), 1997 - 2003  TOURISM                                                                                                                                                                                                                                                                                                                                                                                                                                                                                                                                                                        | 50<br>51<br>52                                                       |
| 54<br>Chart<br>55<br>56<br>57<br>58                                      | TOURISM  Visitor Arrivals in Gibraltar, 1971 - 2003  Visitor Arrivals, 1982 - 2003  All Visitor Arrivals, 2002 - 2003  Visitor Arrivals by Sea, 2002 - 2003  Visitor Arrivals by Air, 2002 - 2003  Visitor Arrivals by Land, 2002 - 2003                                                                                                                                                                                                                                                                                                                                                                                                                                                                                                                                                                                    | 53<br>54<br>55<br>56<br>57<br>58                                     |