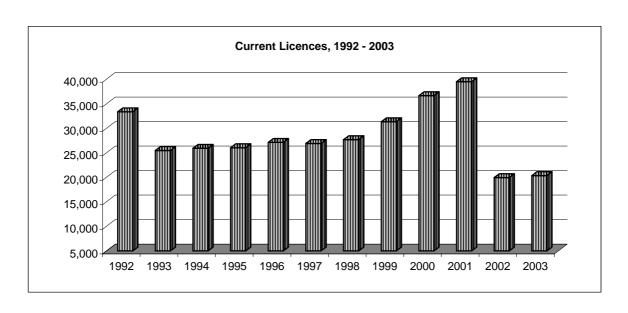

#### Weekly-Paid and Monthly-Paid Employee Jobs by Sex, October 2003

TABLE 39: Average Annual Earnings and Index, All Employee Jobs, 1978 - 2003

| DATE                                                                                                                                                                                                                                                                                                                                                                                                                                                                                                                                                                                                         | AVERAGE EARNINGS<br>(£)                                                                 | INDEX                                                                                                                                                                                                                                                                                                                                                       |
|--------------------------------------------------------------------------------------------------------------------------------------------------------------------------------------------------------------------------------------------------------------------------------------------------------------------------------------------------------------------------------------------------------------------------------------------------------------------------------------------------------------------------------------------------------------------------------------------------------------|-----------------------------------------------------------------------------------------|-------------------------------------------------------------------------------------------------------------------------------------------------------------------------------------------------------------------------------------------------------------------------------------------------------------------------------------------------------------|
| October 1978 April 1979 October 1980 April 1980 October 1981 April 1982 October 1982 April 1983 October 1983 April 1984 October 1984 April 1985 October 1985 April 1986 October 1986 April 1987 October 1988 April 1988 October 1988 April 1989 October 1989 April 1989 October 1989 April 1990 October 1989 April 1990 October 1990 April 1991 October 1991 April 1992 October 1992 April 1993 October 1993 April 1993 October 1993 April 1994 October 1994 April 1995 October 1995 April 1995 October 1995 April 1996 October 1996 April 1997 October 1995 April 1996 October 1996 April 1997 October 1997 |                                                                                         | 100.0<br>106.8<br>117.6<br>129.1<br>150.5<br>152.9<br>167.5<br>179.8<br>179.6<br>167.7<br>189.8<br>191.3<br>198.7<br>197.9<br>209.6<br>213.3<br>223.1<br>236.5<br>242.8<br>253.6<br>275.8<br>290.9<br>297.0<br>305.4<br>318.5<br>331.5<br>354.6<br>362.8<br>376.5<br>371.9<br>368.0<br>370.7<br>384.7<br>387.7<br>403.3<br>395.3<br>409.8<br>410.2<br>410.0 |
| April 1998 October 1998 October 1999 October 2000 October 2001 October 2002 October 2003                                                                                                                                                                                                                                                                                                                                                                                                                                                                                                                     | 13,993.45<br>14,394.72<br>14,874.91<br>15,164.52<br>16,199.42<br>16,802.96<br>17,460.44 | 410.0<br>424.2<br>436.4<br>451.0<br>459.7<br>491.1<br>509.4<br>529.3                                                                                                                                                                                                                                                                                        |

TABLE 40: Total Number of Employee Jobs, October 1978 - October 2003

| DATE    |      | NUMBER | INDEX |
|---------|------|--------|-------|
| October | 1978 | 11,383 | 100.0 |
| April   | 1979 | 11,593 | 101.8 |
| October | 1979 | 11,423 | 100.4 |
| April   | 1980 | 11,506 | 101.1 |
| October | 1980 | 11,841 | 104.0 |
| April   | 1981 | 11,775 | 103.4 |
| October | 1981 | 11,655 | 102.4 |
| April   | 1982 | 11,661 | 102.4 |
| October | 1982 | 11,647 | 102.3 |
| April   | 1983 | 11,720 | 103.0 |
| October | 1983 | 11,490 | 100.9 |
| April   | 1984 | 11,063 | 97.2  |
| October | 1984 | 11,115 | 97.6  |
| April   | 1985 | 11,291 | 99.2  |
| October | 1985 | 11,626 | 102.1 |
| April   | 1986 | 11,869 | 104.3 |
| October | 1986 | 12,507 | 109.9 |
| April   | 1987 | 12,819 | 112.6 |
| October | 1987 | 13,078 | 114.9 |
| April   | 1988 | 12,995 | 114.2 |
| October | 1988 | 13,610 | 119.6 |
| April   | 1989 | 13,974 | 122.8 |
| October | 1989 | 13,880 | 121.9 |
| April   | 1990 | 13,843 | 121.6 |
| October | 1990 | 14,219 | 124.9 |
| April   | 1991 | 14,782 | 129.9 |
| October | 1991 | 15,098 | 132.6 |
| April   | 1992 | 14,710 | 129.2 |
| October | 1992 | 14,754 | 129.6 |
| April   | 1993 | 14,284 | 125.5 |
| October | 1993 | 13,521 | 118.8 |
| April   | 1994 | 12,868 | 113.0 |
| October | 1994 | 12,795 | 112.4 |
| April   | 1995 | 12,702 | 111.6 |
| October | 1995 | 12,713 | 111.7 |
| April   | 1996 | 12,980 | 114.0 |
| October | 1996 | 12,975 | 114.0 |
| April   | 1997 | 13,000 | 114.2 |
| October | 1997 | 12,762 | 112.1 |
| April   | 1998 | 12,840 | 112.8 |
| October | 1998 | 12,774 | 112.2 |
| October | 1999 | 12,936 | 113.6 |
| October | 2000 | 13,381 | 117.6 |
| October | 2001 | 13,931 | 122.4 |
| October | 2002 | 14,266 | 125.3 |
| October | 2003 | 15,419 | 135.5 |
|         |      | ·      |       |