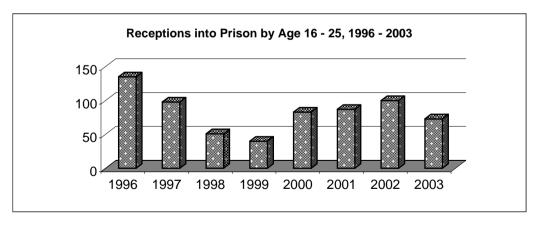

| TABLE                                                                    | DESCRIPTION                                                                                                                                                                                                                                                                                                                                                                                                                                                                                                                                                                                                                                                                                                                                                                                                                 | PAGE                                                                 |
|--------------------------------------------------------------------------|-----------------------------------------------------------------------------------------------------------------------------------------------------------------------------------------------------------------------------------------------------------------------------------------------------------------------------------------------------------------------------------------------------------------------------------------------------------------------------------------------------------------------------------------------------------------------------------------------------------------------------------------------------------------------------------------------------------------------------------------------------------------------------------------------------------------------------|----------------------------------------------------------------------|
| 33<br>34                                                                 | CIVIL ADMINISTRATION  Receptions into Prison and Population in Custody, 1993 - 2003  Receptions into Prison by Age, 1996 - 2003  EMPLOYMENT                                                                                                                                                                                                                                                                                                                                                                                                                                                                                                                                                                                                                                                                                 | 31<br>32                                                             |
| 35<br>36<br>37<br>38<br>Charts<br>39<br>40<br>41<br>42<br>43<br>44<br>45 | Number of Employee Jobs by Sex, Nationality, Sector and Occupation October 2002/October 2003  Number of Employee Jobs by Industry, October 2002 and October 2003  Number of Weekly-Paid Employee Jobs, October 2003  Number of Monthly-Paid Employee Jobs, October 2003  Weekly-Paid and Monthly-Paid Employee Jobs by Sex, October 2003  Average Annual Earnings and Index, All Employee Jobs, 1978 - 2003  Total Number of Employee Jobs, October 1978 - October 2003  Number of Employee Jobs by S.I.C. (92) Sections, October 2003  Full-Time Weekly-Paid Adult Employee Jobs, 1982 - 2003  Full-Time Weekly-Paid Adult Employee Jobs, Official Sector, 1982 - 2003  Full-Time Weekly-Paid Adult Employee Jobs, Private Sector, 1982 - 2003  Distribution of Average Annual Earnings of All Employee Jobs, October 2003 | 33<br>34<br>35<br>36<br>37<br>38<br>39<br>40<br>41<br>42<br>43<br>44 |
| 46                                                                       | NATIONAL INCOME  National Income, 1996 - 2002  INDEX OF RETAIL PRICES                                                                                                                                                                                                                                                                                                                                                                                                                                                                                                                                                                                                                                                                                                                                                       | 45                                                                   |
| 47<br>48<br>49<br>50                                                     | Index of Retail Prices: All Items, 1993 - 2004 Index of Retail Prices (Food and All Items), 1993 - 2004 Index of Retail Prices (Comparative Weights) Internal Purchasing Power of the Pound, 1990 - 2003                                                                                                                                                                                                                                                                                                                                                                                                                                                                                                                                                                                                                    | 46<br>47<br>48<br>49                                                 |
| 51<br>52<br>53                                                           | TRADE  Summary of Imports and Exports (excluding Petroleum Products), 1971 - 2003  Imports from E.U. Countries (excluding Petroleum Products), 1997 - 2003  Imports by Main Countries of Origin (excluding Petroleum Products), 1997 - 2003  TOURISM                                                                                                                                                                                                                                                                                                                                                                                                                                                                                                                                                                        | 50<br>51<br>52                                                       |
| 54<br>Chart<br>55<br>56<br>57<br>58                                      | TOURISM  Visitor Arrivals in Gibraltar, 1971 - 2003  Visitor Arrivals, 1982 - 2003  All Visitor Arrivals, 2002 - 2003  Visitor Arrivals by Sea, 2002 - 2003  Visitor Arrivals by Air, 2002 - 2003  Visitor Arrivals by Land, 2002 - 2003                                                                                                                                                                                                                                                                                                                                                                                                                                                                                                                                                                                    | 53<br>54<br>55<br>56<br>57<br>58                                     |