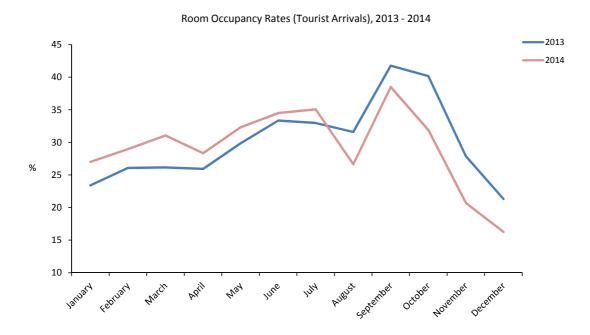

# 3: Room Occupancy Rates

Table 3.04 Room Occupancy Rates (Tourist Arrivals), 2009 - 2014

|           | Room occupancy rates (%) |      |      |      |      |      |  |  |  |
|-----------|--------------------------|------|------|------|------|------|--|--|--|
|           | 2009                     | 2010 | 2011 | 2012 | 2013 | 2014 |  |  |  |
| January   | 21.2                     | 15.9 | 23.7 | 19.6 | 23.4 | 27.0 |  |  |  |
| February  | 28.5                     | 25.4 | 27.2 | 23.9 | 26.1 | 29.0 |  |  |  |
| March     | 33.8                     | 26.0 | 33.4 | 33.4 | 26.2 | 31.1 |  |  |  |
| April     | 35.7                     | 25.6 | 35.4 | 36.2 | 25.9 | 28.3 |  |  |  |
| May       | 33.7                     | 31.9 | 35.4 | 37.2 | 29.9 | 32.3 |  |  |  |
| June      | 35.4                     | 33.9 | 36.8 | 38.5 | 33.3 | 34.5 |  |  |  |
| July      | 33.6                     | 33.5 | 37.3 | 44.4 | 33.0 | 35.1 |  |  |  |
| August    | 32.8                     | 34.7 | 40.7 | 33.4 | 31.6 | 26.6 |  |  |  |
| September | 39.9                     | 39.8 | 47.3 | 40.5 | 41.8 | 38.5 |  |  |  |
| October   | 34.6                     | 33.2 | 43.1 | 34.7 | 40.2 | 31.9 |  |  |  |
| November  | 20.6                     | 28.0 | 32.6 | 29.0 | 27.9 | 20.7 |  |  |  |
| December  | 19.7                     | 20.4 | 23.9 | 21.9 | 21.3 | 16.3 |  |  |  |
| Total     | 30.8                     | 29.0 | 34.8 | 32.7 | 30.1 | 29.2 |  |  |  |