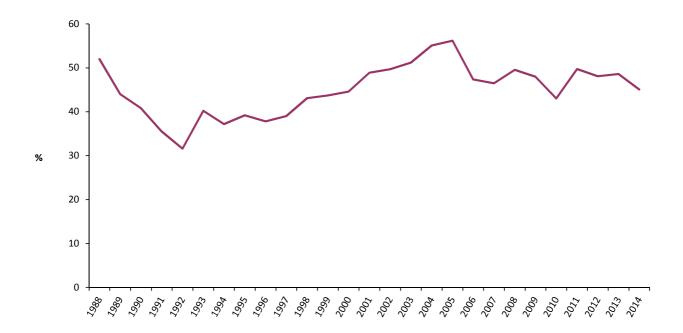

# 1: General

Table 1.1 General Analysis, 1988 - 2014

|        | All      | (00 | 0's) | (%) Room  | (00 | 0's) | (%) Sleeper | Average           |
|--------|----------|-----|------|-----------|-----|------|-------------|-------------------|
| Year A | Arrivals | RNO | RNS  | Occupancy | GNO | GNS  | Occupancy   | Length Of<br>Stay |
| 1988   | 64,942   | n/a | n/a  | 61.3      | 551 | 286  | 52.0        | 4.4               |
| 1989   | 67,934   | n/a | n/a  | 53.3      | 501 | 220  | 44.0        | 3.2               |
| 1990   | 64,793   | n/a | n/a  | 51.3      | 481 | 197  | 40.8        | 3.0               |
| 1991   | 43,193   | n/a | n/a  | 50.6      | 502 | 178  | 35.5        | 4.1               |
| 1992   | 40,986   | 237 | 98   | 41.2      | 497 | 157  | 31.6        | 3.8               |
| 1993   | 39,123   | 195 | 94   | 48.4      | 391 | 157  | 40.2        | 4.0               |
| 1994   | 37,851   | 199 | 89   | 44.5      | 401 | 149  | 37.2        | 3.9               |
| 1995   | 45,056   | 192 | 88   | 46.1      | 369 | 144  | 39.2        | 3.2               |
| 1996   | 46,142   | 191 | 83   | 43.3      | 372 | 141  | 37.8        | 3.1               |
| 1997   | 48,420   | 190 | 90   | 47.3      | 370 | 144  | 39.0        | 3.0               |
| 1998   | 41,616   | 173 | 93   | 53.6      | 335 | 145  | 43.1        | 3.5               |
| 1999   | 42,031   | 179 | 99   | 55.3      | 351 | 154  | 43.7        | 3.7               |
| 2000   | 48,949   | 179 | 105  | 58.9      | 368 | 164  | 44.6        | 3.4               |
| 2001   | 53,776   | 179 | 115  | 64.2      | 366 | 179  | 48.9        | 3.3               |
| 2002   | 59,417   | 183 | 118  | 64.4      | 367 | 182  | 49.7        | 3.1               |
| 2003   | 61,743   | 186 | 119  | 64.2      | 367 | 188  | 51.2        | 3.0               |
| 2004   | 61,710   | 186 | 126  | 68.2      | 366 | 202  | 55.1        | 3.3               |
| 2005   | 58,796   | 177 | 122  | 68.6      | 349 | 196  | 56.2        | 3.3               |
| 2006   | 59,194   | 200 | 119  | 59.2      | 406 | 192  | 47.3        | 3.2               |
| 2007   | 59,425   | 220 | 128  | 58.1      | 434 | 202  | 46.5        | 3.4               |
| 2008   | 58,500   | 218 | 134  | 61.3      | 425 | 210  | 49.5        | 3.6               |
| 2009   | 54,863   | 214 | 125  | 58.5      | 414 | 199  | 48.0        | 3.6               |
| 2010   | 51,384   | 214 | 112  | 52.2      | 413 | 178  | 43.0        | 3.5               |
| 2011   | 55,619   | 209 | 125  | 60.2      | 401 | 199  | 49.7        | 3.6               |
| 2012   | 52,340   | 198 | 118  | 59.3      | 384 | 185  | 48.1        | 3.5               |
| 2013   | 54,128   | 197 | 120  | 61.0      | 381 | 185  | 48.6        | 3.4               |
| 2014   | 58,744   | 216 | 129  | 59.9      | 444 | 200  | 45.1        | 3.4               |

Room Occupancy Rates (All Arrivals), 1995 - 2014

Sleeper Occupancy Rates (All Arrivals), 1988 - 2014

Average Length of Stay (All Arrivals), 1988 - 2014

Table 2.01 Room Nights Sold (All Arrivals), 2008 - 2012