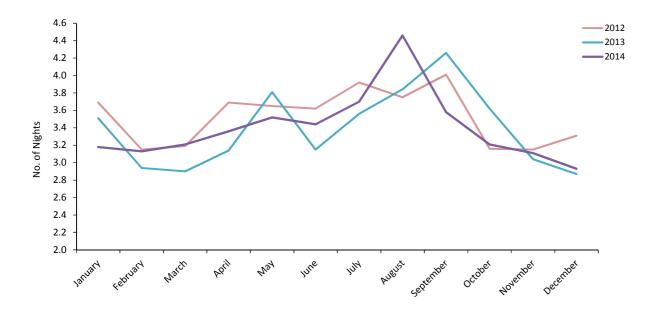

Average Length of Stay (All Arrivals), 2012 - 2014

# 7: Average Length of Stay (Nights)

**Table 7.01** Average Length of Stay Per Person (All Arrivals), 2003 - 2014

| Year | Average length of stay (nights) |     |     |     |     |     |     |     |     |     |     |     |       |
|------|---------------------------------|-----|-----|-----|-----|-----|-----|-----|-----|-----|-----|-----|-------|
|      | Jan                             | Feb | Mar | Apr | May | Jun | Jul | Aug | Sep | Oct | Nov | Dec | Total |
| 2003 | 2.8                             | 2.9 | 3.0 | 3.1 | 3.0 | 3.1 | 3.1 | 3.1 | 3.4 | 3.2 | 2.8 | 2.7 | 3.0   |
| 2004 | 2.9                             | 2.9 | 3.2 | 3.2 | 3.1 | 3.2 | 3.6 | 3.7 | 3.5 | 3.4 | 3.1 | 3.2 | 3.3   |
| 2005 | 3.0                             | 3.4 | 3.1 | 3.3 | 3.2 | 3.6 | 3.3 | 3.3 | 3.5 | 3.8 | 3.5 | 2.9 | 3.3   |
| 2006 | 2.8                             | 2.9 | 3.1 | 3.1 | 3.0 | 3.4 | 3.8 | 3.8 | 3.6 | 3.4 | 3.1 | 3.0 | 3.2   |
| 2007 | 3.1                             | 3.5 | 3.3 | 3.4 | 2.8 | 3.4 | 3.4 | 3.7 | 3.8 | 3.6 | 3.3 | 3.3 | 3.4   |
| 2008 | 3.6                             | 3.5 | 3.4 | 3.5 | 3.4 | 3.8 | 3.7 | 4.0 | 3.8 | 3.8 | 3.3 | 3.2 | 3.6   |
| 2009 | 3.4                             | 3.6 | 3.4 | 3.4 | 3.7 | 3.9 | 3.9 | 4.2 | 3.8 | 3.6 | 3.2 | 3.2 | 3.6   |
| 2010 | 3.1                             | 3.6 | 3.1 | 3.6 | 3.5 | 3.5 | 3.5 | 3.9 | 3.9 | 3.4 | 3.1 | 3.2 | 3.5   |
| 2011 | 3.8                             | 3.7 | 3.4 | 3.5 | 3.5 | 3.5 | 3.7 | 3.9 | 4.0 | 3.6 | 3.4 | 2.9 | 3.6   |
| 2012 | 3.7                             | 3.2 | 3.2 | 3.7 | 3.7 | 3.6 | 3.9 | 3.8 | 4.0 | 3.2 | 3.2 | 3.3 | 3.5   |
| 2013 | 3.5                             | 2.9 | 2.9 | 3.1 | 3.8 | 3.2 | 3.6 | 3.8 | 4.3 | 3.6 | 3.0 | 2.9 | 3.4   |
| 2014 | 3.2                             | 3.1 | 3.2 | 3.4 | 3.5 | 3.4 | 3.7 | 4.5 | 3.6 | 3.2 | 3.1 | 2.9 | 3.4   |