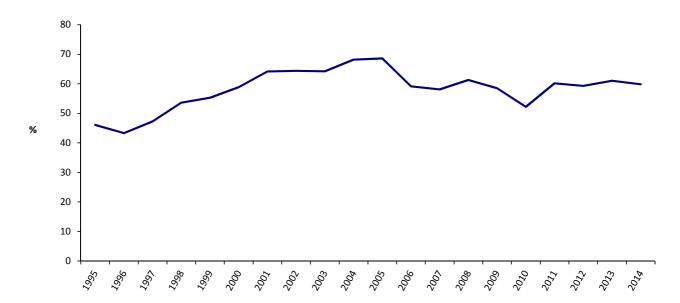

# 1: General

Table 1.1 General Analysis, 1988 - 2014

|        | All      | (00 | 0's) | (%) Room  | (00 | 0's) | (%) Sleeper | Average           |
|--------|----------|-----|------|-----------|-----|------|-------------|-------------------|
| Year A | Arrivals | RNO | RNS  | Occupancy | GNO | GNS  | Occupancy   | Length Of<br>Stay |
| 1988   | 64,942   | n/a | n/a  | 61.3      | 551 | 286  | 52.0        | 4.4               |
| 1989   | 67,934   | n/a | n/a  | 53.3      | 501 | 220  | 44.0        | 3.2               |
| 1990   | 64,793   | n/a | n/a  | 51.3      | 481 | 197  | 40.8        | 3.0               |
| 1991   | 43,193   | n/a | n/a  | 50.6      | 502 | 178  | 35.5        | 4.1               |
| 1992   | 40,986   | 237 | 98   | 41.2      | 497 | 157  | 31.6        | 3.8               |
| 1993   | 39,123   | 195 | 94   | 48.4      | 391 | 157  | 40.2        | 4.0               |
| 1994   | 37,851   | 199 | 89   | 44.5      | 401 | 149  | 37.2        | 3.9               |
| 1995   | 45,056   | 192 | 88   | 46.1      | 369 | 144  | 39.2        | 3.2               |
| 1996   | 46,142   | 191 | 83   | 43.3      | 372 | 141  | 37.8        | 3.1               |
| 1997   | 48,420   | 190 | 90   | 47.3      | 370 | 144  | 39.0        | 3.0               |
| 1998   | 41,616   | 173 | 93   | 53.6      | 335 | 145  | 43.1        | 3.5               |
| 1999   | 42,031   | 179 | 99   | 55.3      | 351 | 154  | 43.7        | 3.7               |
| 2000   | 48,949   | 179 | 105  | 58.9      | 368 | 164  | 44.6        | 3.4               |
| 2001   | 53,776   | 179 | 115  | 64.2      | 366 | 179  | 48.9        | 3.3               |
| 2002   | 59,417   | 183 | 118  | 64.4      | 367 | 182  | 49.7        | 3.1               |
| 2003   | 61,743   | 186 | 119  | 64.2      | 367 | 188  | 51.2        | 3.0               |
| 2004   | 61,710   | 186 | 126  | 68.2      | 366 | 202  | 55.1        | 3.3               |
| 2005   | 58,796   | 177 | 122  | 68.6      | 349 | 196  | 56.2        | 3.3               |
| 2006   | 59,194   | 200 | 119  | 59.2      | 406 | 192  | 47.3        | 3.2               |
| 2007   | 59,425   | 220 | 128  | 58.1      | 434 | 202  | 46.5        | 3.4               |
| 2008   | 58,500   | 218 | 134  | 61.3      | 425 | 210  | 49.5        | 3.6               |
| 2009   | 54,863   | 214 | 125  | 58.5      | 414 | 199  | 48.0        | 3.6               |
| 2010   | 51,384   | 214 | 112  | 52.2      | 413 | 178  | 43.0        | 3.5               |
| 2011   | 55,619   | 209 | 125  | 60.2      | 401 | 199  | 49.7        | 3.6               |
| 2012   | 52,340   | 198 | 118  | 59.3      | 384 | 185  | 48.1        | 3.5               |
| 2013   | 54,128   | 197 | 120  | 61.0      | 381 | 185  | 48.6        | 3.4               |
| 2014   | 58,744   | 216 | 129  | 59.9      | 444 | 200  | 45.1        | 3.4               |

Room Occupancy Rates (All Arrivals), 1995 - 2014

Sleeper Occupancy Rates (All Arrivals), 1988 - 2014

Average Length of Stay (All Arrivals), 1988 - 2014

Table 2.01 Room Nights Sold (All Arrivals), 2008 - 2012