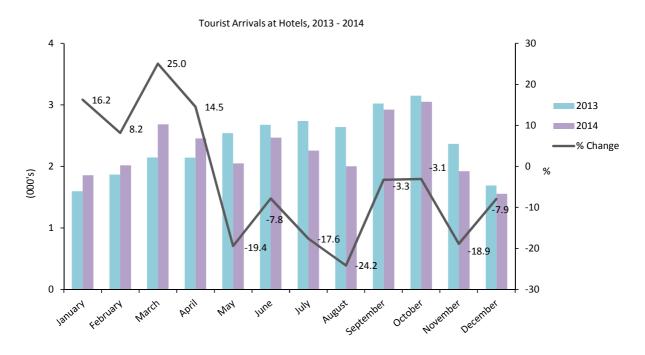

| 2.3  | 2.8  | 2.7  | 2.1  | 2.5  |  |  |
| May       | 3.0                        | 2.8  | 3.1  | 3.0  | 2.5  | 2.0  |  |  |
| June      | 2.8                        | 2.7  | 3.0  | 3.2  | 2.7  | 2.5  |  |  |
| July      | 2.8                        | 3.0  | 3.2  | 3.3  | 2.7  | 2.3  |  |  |
| August    | 2.9                        | 3.0  | 3.4  | 2.8  | 2.6  | 2.0  |  |  |
| September | 3.3                        | 3.2  | 3.6  | 3.1  | 3.0  | 2.9  |  |  |
| October   | 3.0                        | 3.0  | 3.5  | 3.2  | 3.1  | 3.1  |  |  |
| November  | 2.1                        | 2.3  | 2.7  | 2.4  | 2.4  | 1.9  |  |  |
| December  | 1.9                        | 1.9  | 2.1  | 1.7  | 1.7  | 1.6  |  |  |
| Total     | 32.7                       | 30.3 | 34.0 | 31.8 | 28.6 | 27.2 |  |  |



Note:

Table 5.01 Guest Nights Sold/Offered, Sleeper Occupancy Rates, 1988 - 1991

|           | Gue  | st nights | sold (00 | O's) | Guest | nights of | fered (00 | 00's) | Sleeper occupancy rates (%) |      |      |      |
|-----------|------|-----------|----------|------|-------|-----------|-----------|-------|-----------------------------|------|------|------|
|           | 1988 | 1989      | 1990     | 1991 | 1988  | 1989      | 1990      | 1991  | 1988                        | 1989 | 1990 | 1991 |
| January   | 16   | 15        | 11       | 12   | 46    | 42        | 37        | 40    | 35.8                        | 35.2 | 31.2 | 29.4 |
| February  | 19   | 18        | 14       | 13   | 44    | 40        | 37        | 37    | 42.6                        | 46.0 | 37.3 | 34.5 |
| Mar