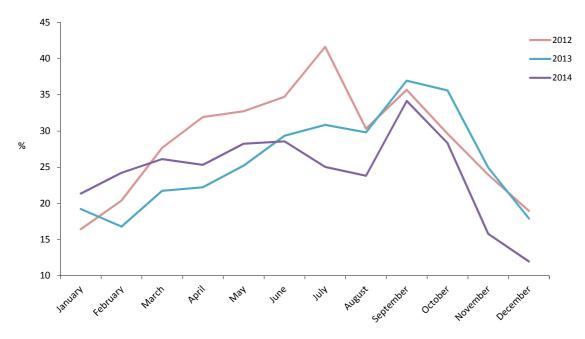

| 25.3 |  |  |  |  |  |  |  |
| May       | 32.7                        | 25.2 | 28.3 |  |  |  |  |  |  |  |
| June      | 34.7                        | 29.4 | 28.6 |  |  |  |  |  |  |  |
| July      | 41.6                        | 30.9 | 25.0 |  |  |  |  |  |  |  |
| August    | 30.3                        | 29.8 | 23.8 |  |  |  |  |  |  |  |
| September | 35.7                        | 37.0 | 34.2 |  |  |  |  |  |  |  |
| October   | 29.6                        | 35.6 | 28.3 |  |  |  |  |  |  |  |
| November  | 24.0                        | 24.9 | 15.8 |  |  |  |  |  |  |  |
| December  | 19.0                        | 17.9 | 12.0 |  |  |  |  |  |  |  |
| Total     | 28.6                        | 26.0 | 24.1 |  |  |  |  |  |  |  |

Sleeper Occupancy Rates (Tourist Arrivals), 2012 - 2014



Note:

# 7: Average Length of Stay (Nights)

**Table 7.01** Average Length of Stay Per Person (All Arrivals), 2003 - 2014

| Year | Average length of stay (nights) |     |     |     |     |     |     |     |     |     |     |     |       |
|------|---------------------------------|-----|-----|-----|-----|-----|-----|-----|-----|-----|-----|-----|-------|
|      | Jan                             | Feb | Mar | Apr | May | Jun | Jul | Aug | Sep | Oct | Nov | Dec | Total |
| 2003 | 2.8                             | 2.9 | 3.0 | 3.1 | 3.0 | 3.1 | 3.1 | 3.1 | 3.4 | 3.2 | 2.8 | 2.7 | 3.0   |
| 2004 | 2.9                             | 2.9 | 3.2 | 3.2 | 3.1 | 3.2 | 3.6 | 3.7 | 3.5 | 3.4 | 3.1 | 3.2 | 3.3   |
| 2005 | 3.0                             | 3.4 | 3.1 | 3.3 | 3.2 | 3.6 | 3.3 | 3.3 | 3.5 |