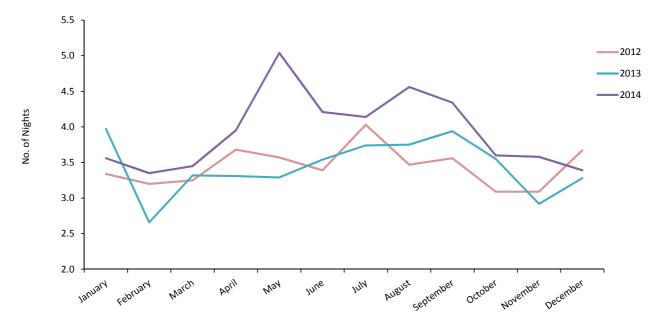

Average Length of Stay (Tourist Arrivals), 2012 - 2014

# 7: Average Length of Stay (Nights)

Table 7.02 Average Length of Stay Per Person (Tourist Arrivals), 2003 - 2014

|      | Average length of stay (nights) |     |     |     |     |     |     |     |     |     |     |     |       |
|------|---------------------------------|-----|-----|-----|-----|-----|-----|-----|-----|-----|-----|-----|-------|
| Year | Jan                             | Feb | Mar | Apr | May | Jun | Jul | Aug | Sep | Oct | Nov | Dec | Total |
| 2003 | 2.8                             | 2.9 | 3.0 | 2.9 | 3.0 | 3.2 | 3.1 | 3.1 | 3.5 | 3.2 | 2.8 | 2.4 | 3.0   |
| 2004 | 2.5                             | 2.6 | 3.0 | 3.0 | 2.8 | 3.0 | 3.8 | 3.8 | 3.7 | 3.7 | 3.3 | 3.4 | 3.2   |
| 2005 | 3.2                             | 3.6 | 3.4 | 3.7 | 3.4 | 3.8 | 3.6 | 3.3 | 3.8 | 4.0 | 3.8 | 3.0 | 3.6   |
| 2006 | 3.0                             | 3.1 | 2.9 | 3.0 | 2.8 | 3.2 | 3.8 | 3.9 | 3.7 | 3.4 | 3.0 | 3.0 | 3.2   |
| 2007 | 2.9                             | 3.2 | 2.9 | 3.2 | 3.0 | 3.4 | 3.3 | 3.3 | 3.7 | 3.6 | 3.1 | 3.0 | 3.2   |
| 2008 | 3.0                             | 3.1 | 3.0 | 3.2 | 3.5 | 3.6 | 3.4 | 3.9 | 3.7 | 3.7 | 3.2 | 3.2 | 3.4   |
| 2009 | 3.3                             | 2.8 | 3.2 | 3.4 | 3.6 | 3.3 | 3.8 | 3.8 | 3.7 | 3.5 | 2.9 | 3.0 | 3.4   |
| 2010 | 3.0                             | 3.2 | 3.1 | 3.4 | 3.6 | 3.7 | 3.7 | 3.9 | 4.1 | 3.5 | 3.5 | 3.2 | 3.5   |
| 2011 | 3.5                             | 3.3 | 3.5 | 3.7 | 3.6 | 3.7 | 3.7 | 3.7 | 4.0 | 3.6 | 3.5 | 3.2 | 3.6   |
| 2012 | 3.3                             | 3.2 | 3.3 | 3.7 | 3.6 | 3.4 | 4.0 | 3.5 | 3.6 | 3.1 | 3.1 | 3.7 | 3.5   |
| 2013 | 4.0                             | 2.7 | 3.3 | 3.3 | 3.3 | 3.5 | 3.7 | 3.8 | 3.9 | 3.6 | 2.9 | 3.3 | 3.5   |
| 2014 | 3.6                             | 3.4 | 3.5 | 4.0 | 5.0 | 4.2 | 4.1 | 4.6 | 4.3 | 3.6 | 3.6 | 3.4 | 3.9   |