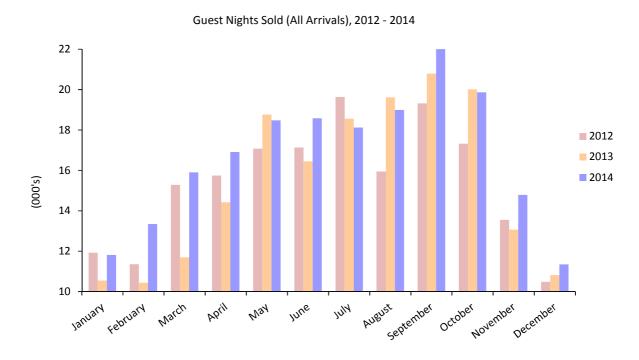

Note

**Table 5.07 Guest Nights Sold, 2012 - 2014** 

|           | Guest ni | ghts sold (000's) |       |
|-----------|----------|-------------------|-------|
|           | 2012     | 2013              | 2014  |
| January   | 11.9     | 10.5              | 11.8  |
| February  | 11.4     | 10.4              | 13.3  |
| March     | 15.3     | 11.7              | 15.9  |
| April     | 15.8     | 14.4              | 16.9  |
| May       | 17.1     | 18.8              | 18.5  |
| June      | 17.1     | 16.5              | 18.6  |
| July      | 19.6     | 18.6              | 18.1  |
| August    | 15.9     | 19.6              | 19.0  |
| September | 19.3     | 20.8              | 22.0  |
| October   | 17.3     | 20.0              | 19.9  |
| November  | 13.6     | 13.1              | 14.8  |
| December  | 10.5     | 10.8              | 11.3  |
| Total     | 184.8    | 185.2             | 200.2 |