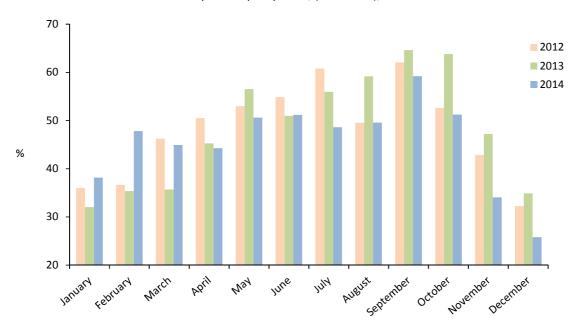

2012       | 2013              | 2014 |
| January   | 36.0       | 32.1              | 38.2 |
| February  | 36.7       | 35.4              | 47.8 |
| March     | 46.3       | 35.7              | 44.9 |
| April     | 50.5       | 45.3              | 44.3 |
| May       | 53.0       | 56.5              | 50.6 |
| June      | 54.9       | 51.0              | 51.2 |
| July      | 60.8       | 56.0              | 48.6 |
| August    | 49.6       | 59.2              | 49.6 |
| September | 62.1       | 64.6              | 59.2 |
| October   | 52.7       | 63.8              | 51.2 |
| November  | 42.9       | 47.3              | 34.1 |
| December  | 32.3       | 34.9              | 25.8 |
| Total     | 48.1       | 48.6              | 45.1 |

% Sleeper Occupancy Rates, (All Arrivals), 2012 - 2014



Note:

Table 6.01 Guest Nights Sold/Offered, Sleeper Occupancy Rates, 1988 - 1991

|           | Gue  | est nights | sold (000 | )'s) | Guest | nights of | fered (00 | 0's) | Sleeper occupancy rates (%) |      |      |      |
|-----------|------|------------|-----------|------|-------|-----------|-----------|------|-----------------------------|------|------|------|
|           | 1988 | 1989       | 1990      | 1991 | 1988  | 1989      | 1990      | 1991 | 1988                        | 1989 | 1990 | 1991 |
| January   | 13   | 10         | 8         | 7    | 46    | 42        | 37        | 40   | 27.5                        | 23.7 | 22.7 | 17.7 |
| February  | 14   | 13         | 10        | 8    | 44    | 40        | 37        | 37   | 32.2                        | 33.4 | 27.1 | 20.2 |