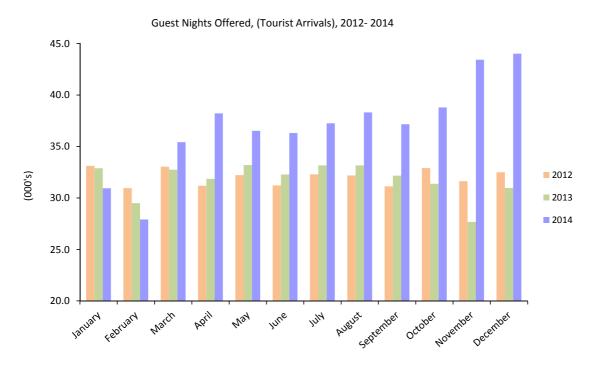

Note:

Table 6.08 Guest Nights Offered, 2012 - 2014

|           | Guest nights offered (000's) |       |       |  |  |  |  |  |  |  |
|-----------|------------------------------|-------|-------|--|--|--|--|--|--|--|
|           | 2012                         | 2013  | 2014  |  |  |  |  |  |  |  |
| January   | 33.1                         | 32.9  | 30.9  |  |  |  |  |  |  |  |
| February  | 31.0                         | 29.5  | 27.9  |  |  |  |  |  |  |  |
| March     | 33.0                         | 32.7  | 35.4  |  |  |  |  |  |  |  |
| April     | 31.2                         | 31.8  | 38.2  |  |  |  |  |  |  |  |
| May       | 32.2                         | 33.2  | 36.5  |  |  |  |  |  |  |  |
| June      | 31.2                         | 32.3  | 36.3  |  |  |  |  |  |  |  |
| July      | 32.3                         | 33.2  | 37.3  |  |  |  |  |  |  |  |
| August    | 32.2                         | 33.2  | 38.3  |  |  |  |  |  |  |  |
| September | 31.1                         | 32.2  | 37.1  |  |  |  |  |  |  |  |
| October   | 32.9                         | 31.4  | 38.8  |  |  |  |  |  |  |  |
| November  | 31.6                         | 27.7  | 43.4  |  |  |  |  |  |  |  |
| December  | 32.5                         | 31.0  | 44.0  |  |  |  |  |  |  |  |
| Total     | 384.3                        | 380.9 | 444.2 |  |  |  |  |  |  |  |