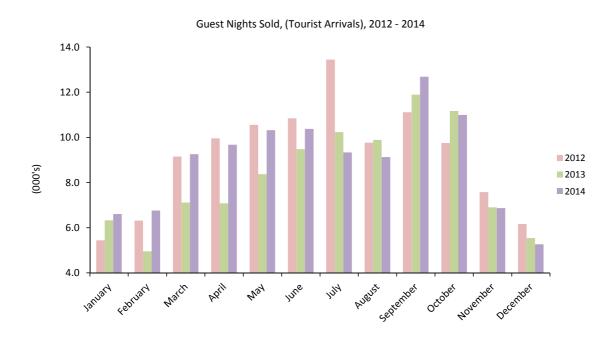

Note.

**Table 6.07 Guest Nights Sold, 2012 - 2014** 

|           | Guest nights sold (000's) |      |       |  |  |  |  |  |  |  |
|-----------|---------------------------|------|-------|--|--|--|--|--|--|--|
|           | 2012                      | 2013 | 2014  |  |  |  |  |  |  |  |
| January   | 5.4                       | 6.3  | 6.6   |  |  |  |  |  |  |  |
| February  | 6.3                       | 5.0  | 6.8   |  |  |  |  |  |  |  |
| March     | 9.1                       | 7.1  | 9.3   |  |  |  |  |  |  |  |
| April     | 10.0                      | 7.1  | 9.7   |  |  |  |  |  |  |  |
| May       | 10.5                      | 8.4  | 10.3  |  |  |  |  |  |  |  |
| June      | 10.8                      | 9.5  | 10.4  |  |  |  |  |  |  |  |
| July      | 13.4                      | 10.2 | 9.3   |  |  |  |  |  |  |  |
| August    | 9.8                       | 9.9  | 9.1   |  |  |  |  |  |  |  |
| September | 11.1                      | 11.9 | 12.7  |  |  |  |  |  |  |  |
| October   | 9.8                       | 11.2 | 11.0  |  |  |  |  |  |  |  |
| November  | 7.6                       | 6.9  | 6.9   |  |  |  |  |  |  |  |
| December  | 6.2                       | 5.5  | 5.3   |  |  |  |  |  |  |  |
| Total     | 110.0                     | 98.9 | 107.2 |  |  |  |  |  |  |  |