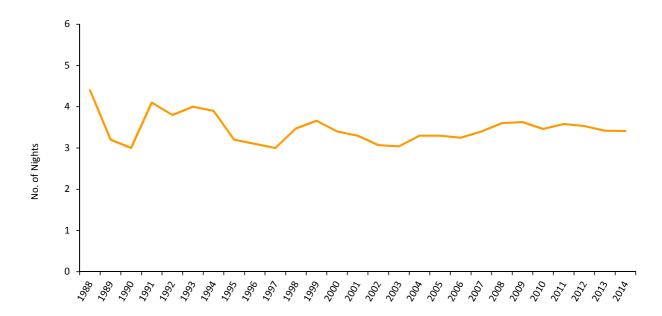

# 1: General

Table 1.1 General Analysis, 1988 - 2014

|        | All      | (00 | 0's) | (%) Room  | (00 | 0's) | (%) Sleeper | Average           |
|--------|----------|-----|------|-----------|-----|------|-------------|-------------------|
| Year A | Arrivals | RNO | RNS  | Occupancy | GNO | GNS  | Occupancy   | Length Of<br>Stay |
| 1988   | 64,942   | n/a | n/a  | 61.3      | 551 | 286  | 52.0        | 4.4               |
| 1989   | 67,934   | n/a | n/a  | 53.3      | 501 | 220  | 44.0        | 3.2               |
| 1990   | 64,793   | n/a | n/a  | 51.3      | 481 | 197  | 40.8        | 3.0               |
| 1991   | 43,193   | n/a | n/a  | 50.6      | 502 | 178  | 35.5        | 4.1               |
| 1992   | 40,986   | 237 | 98   | 41.2      | 497 | 157  | 31.6        | 3.8               |
| 1993   | 39,123   | 195 | 94   | 48.4      | 391 | 157  | 40.2        | 4.0               |
| 1994   | 37,851   | 199 | 89   | 44.5      | 401 | 149  | 37.2        | 3.9               |
| 1995   | 45,056   | 192 | 88   | 46.1      | 369 | 144  | 39.2        | 3.2               |
| 1996   | 46,142   | 191 | 83   | 43.3      | 372 | 141  | 37.8        | 3.1               |
| 1997   | 48,420   | 190 | 90   | 47.3      | 370 | 144  | 39.0        | 3.0               |
| 1998   | 41,616   | 173 | 93   | 53.6      | 335 | 145  | 43.1        | 3.5               |
| 1999   | 42,031   | 179 | 99   | 55.3      | 351 | 154  | 43.7        | 3.7               |
| 2000   | 48,949   | 179 | 105  | 58.9      | 368 | 164  | 44.6        | 3.4               |
| 2001   | 53,776   | 179 | 115  | 64.2      | 366 | 179  | 48.9        | 3.3               |
| 2002   | 59,417   | 183 | 118  | 64.4      | 367 | 182  | 49.7        | 3.1               |
| 2003   | 61,743   | 186 | 119  | 64.2      | 367 | 188  | 51.2        | 3.0               |
| 2004   | 61,710   | 186 | 126  | 68.2      | 366 | 202  | 55.1        | 3.3               |
| 2005   | 58,796   | 177 | 122  | 68.6      | 349 | 196  | 56.2        | 3.3               |
| 2006   | 59,194   | 200 | 119  | 59.2      | 406 | 192  | 47.3        | 3.2               |
| 2007   | 59,425   | 220 | 128  | 58.1      | 434 | 202  | 46.5        | 3.4               |
| 2008   | 58,500   | 218 | 134  | 61.3      | 425 | 210  | 49.5        | 3.6               |
| 2009   | 54,863   | 214 | 125  | 58.5      | 414 | 199  | 48.0        | 3.6               |
| 2010   | 51,384   | 214 | 112  | 52.2      | 413 | 178  | 43.0        | 3.5               |
| 2011   | 55,619   | 209 | 125  | 60.2      | 401 | 199  | 49.7        | 3.6               |
| 2012   | 52,340   | 198 | 118  | 59.3      | 384 | 185  | 48.1        | 3.5               |
| 2013   | 54,128   | 197 | 120  | 61.0      | 381 | 185  | 48.6        | 3.4               |
| 2014   | 58,744   | 216 | 129  | 59.9      | 444 | 200  | 45.1        | 3.4               |

Room Occupancy Rates (All Arrivals), 1995 - 2014

Sleeper Occupancy Rates (All Arrivals), 1988 - 2014

Average Length of Stay (All Arrivals), 1988 - 2014

Table 2.01 Room Nights Sold (All Arrivals), 2008 - 2012