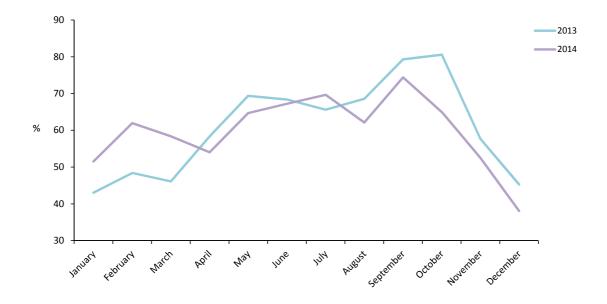

# 3: Room Occupancy Rates

Table 3.03 Room Occupancy Rates (All Arrivals), 2009 - 2014

|           | Room occupancy rates (%) |      |      |      |      |      |  |  |  |
|-----------|--------------------------|------|------|------|------|------|--|--|--|
|           | 2009                     | 2010 | 2011 | 2012 | 2013 | 2014 |  |  |  |
| January   | 45.5                     | 37.9 | 48.9 | 46.1 | 43.0 | 51.5 |  |  |  |
| February  | 62.0                     | 49.8 | 56.9 | 47.4 | 48.4 | 61.9 |  |  |  |
| March     | 63.0                     | 46.4 | 58.3 | 61.0 | 46.1 | 58.4 |  |  |  |
| April     | 62.4                     | 47.2 | 58.4 | 61.7 | 58.3 | 54.0 |  |  |  |
| May       | 62.7                     | 55.8 | 60.7 | 65.4 | 69.4 | 64.7 |  |  |  |
| June      | 66.5                     | 57.8 | 65.6 | 65.4 | 68.4 | 67.2 |  |  |  |
| July      | 59.9                     | 57.8 | 63.8 | 70.7 | 65.6 | 69.6 |  |  |  |
| August    | 61.2                     | 58.7 | 67.1 | 57.0 | 68.6 | 62.1 |  |  |  |
| September | 66.8                     | 67.7 | 74.0 | 73.9 | 79.3 | 74.4 |  |  |  |
| October   | 62.6                     | 57.0 | 68.6 | 66.0 | 80.6 | 65.0 |  |  |  |
| November  | 48.4                     | 50.9 | 57.8 | 57.2 | 57.7 | 52.5 |  |  |  |
| December  | 41.4                     | 39.4 | 41.3 | 41.3 | 45.3 | 38.1 |  |  |  |
| Total     | 58.5                     | 52.2 | 60.2 | 59.3 | 61.0 | 59.9 |  |  |  |