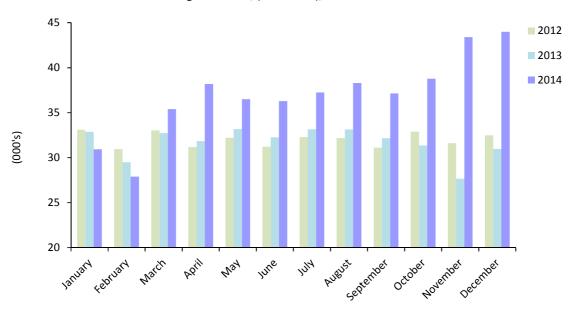

| 2012       | 2013                | 2014  |
| January   | 33.1       | 32.9                | 30.9  |
| February  | 31.0       | 29.5                | 27.9  |
| March     | 33.0       | 32.7                | 35.4  |
| April     | 31.2       | 31.8                | 38.2  |
| May       | 32.2       | 33.2                | 36.5  |
| June      | 31.2       | 32.3                | 36.3  |
| July      | 32.3       | 33.2                | 37.3  |
| August    | 32.2       | 33.2                | 38.3  |
| September | 31.1       | 32.2                | 37.1  |
| October   | 32.9       | 31.4                | 38.8  |
| November  | 31.6       | 27.7                | 43.4  |
| December  | 32.5       | 31.0                | 44.0  |
| Total     | 384.3      | 380.9               | 444.2 |





Note:

Table 5.09 Sleeper Occupancy Rates, 2012 - 2014

|           | Sleeper oc | cupancy rates (%) |      |
|-----------|------------|-------------------|------|
|           | 2012       | 2013              | 2014 |
| January   | 36.0       | 32.1              | 38.2 |
| February  | 36.7       | 35.4              | 47.8 |
| March     | 46.3       | 35.7              | 44.9 |
| April     | 50.5       | 45.3              | 44.3 |
| May       | 53.0       | 56.5              | 50.6 |
| June      | 54.9       | 51.0              | 51.2 |
| July      | 60.8       | 56.0              | 48.6 |
| August    | 49.6       | 59.2              | 49.6 |
| September | 62.1       | 64.6              | 59.2 |
| October   | 52.7       | 63.8              | 51.2 |
| November  | 42.9       | 47.3