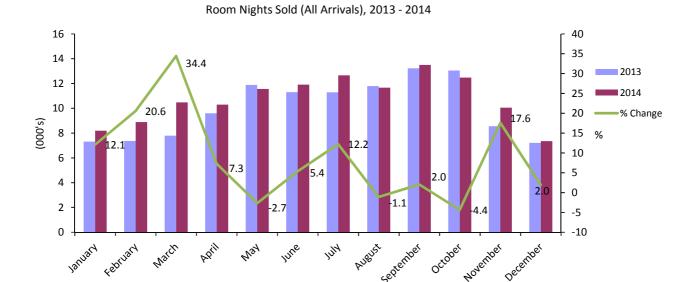

Note:

<sup>(</sup>i) Yearly totals have been rounded off and need not necessarily equal the sum of the rounded off monthly figures.

Table 2.03 Room Nights Sold and Offered (All Arrivals), 2013 - 2014

|           | Room nights sold (000's) |       | Room nights o | offered (000's) |
|-----------|--------------------------|-------|---------------|-----------------|
|           | 2013                     | 2014  | 2013          | 2014            |
| January   | 7.3                      | 8.2   | 17.0          | 15.9            |
| February  | 7.4                      | 8.9   | 15.2          | 14.3            |
| March     | 7.8                      | 10.5  | 16.9          | 18.0            |
| April     | 9.6                      | 10.3  | 16.4          | 19.1            |
| May       | 11.9                     | 11.6  | 17.1          | 17.9            |
| June      | 11.3                     | 11.9  | 16.5          | 17.7            |
| July      | 11.3                     | 12.7  | 17.2          | 18.2            |
| August    | 11.8                     | 11.7  | 17.2          | 18.8            |
| September | 13.2                     | 13.5  | 16.7          | 18.1            |
| October   | 13.1                     | 12.5  | 16.2          | 19.2            |
| November  | 8.6                      | 10.1  | 14.8          | 19.1            |
| December  | 7.2                      | 7.3   | 15.9          | 19.3            |
| Total     | 120.4                    | 129.0 | 197.3         | 215.6           |