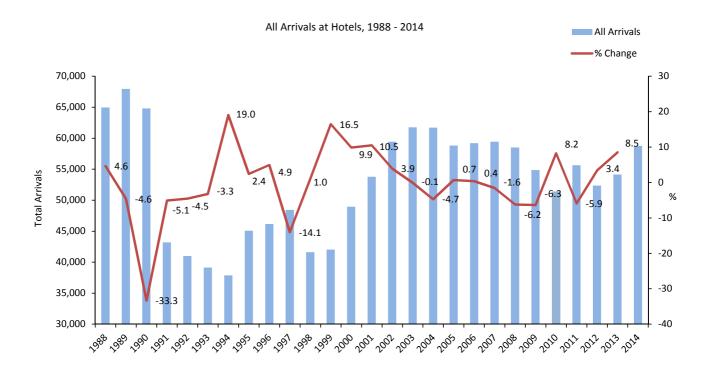

# 1: General

Table 1.1 General Analysis, 1988 - 2014

|        | All      | (00 | 0's) | (%) Room  | (00 | 0's) | (%) Sleeper | Average           |
|--------|----------|-----|------|-----------|-----|------|-------------|-------------------|
| Year A | Arrivals | RNO | RNS  | Occupancy | GNO | GNS  | Occupancy   | Length Of<br>Stay |
| 1988   | 64,942   | n/a | n/a  | 61.3      | 551 | 286  | 52.0        | 4.4               |
| 1989   | 67,934   | n/a | n/a  | 53.3      | 501 | 220  | 44.0        | 3.2               |
| 1990   | 64,793   | n/a | n/a  | 51.3      | 481 | 197  | 40.8        | 3.0               |
| 1991   | 43,193   | n/a | n/a  | 50.6      | 502 | 178  | 35.5        | 4.1               |
| 1992   | 40,986   | 237 | 98   | 41.2      | 497 | 157  | 31.6        | 3.8               |
| 1993   | 39,123   | 195 | 94   | 48.4      | 391 | 157  | 40.2        | 4.0               |
| 1994   | 37,851   | 199 | 89   | 44.5      | 401 | 149  | 37.2        | 3.9               |
| 1995   | 45,056   | 192 | 88   | 46.1      | 369 | 144  | 39.2        | 3.2               |
| 1996   | 46,142   | 191 | 83   | 43.3      | 372 | 141  | 37.8        | 3.1               |
| 1997   | 48,420   | 190 | 90   | 47.3      | 370 | 144  | 39.0        | 3.0               |
| 1998   | 41,616   | 173 | 93   | 53.6      | 335 | 145  | 43.1        | 3.5               |
| 1999   | 42,031   | 179 | 99   | 55.3      | 351 | 154  | 43.7        | 3.7               |
| 2000   | 48,949   | 179 | 105  | 58.9      | 368 | 164  | 44.6        | 3.4               |
| 2001   | 53,776   | 179 | 115  | 64.2      | 366 | 179  | 48.9        | 3.3               |
| 2002   | 59,417   | 183 | 118  | 64.4      | 367 | 182  | 49.7        | 3.1               |
| 2003   | 61,743   | 186 | 119  | 64.2      | 367 | 188  | 51.2        | 3.0               |
| 2004   | 61,710   | 186 | 126  | 68.2      | 366 | 202  | 55.1        | 3.3               |
| 2005   | 58,796   | 177 | 122  | 68.6      | 349 | 196  | 56.2        | 3.3               |
| 2006   | 59,194   | 200 | 119  | 59.2      | 406 | 192  | 47.3        | 3.2               |
| 2007   | 59,425   | 220 | 128  | 58.1      | 434 | 202  | 46.5        | 3.4               |
| 2008   | 58,500   | 218 | 134  | 61.3      | 425 | 210  | 49.5        | 3.6               |
| 2009   | 54,863   | 214 | 125  | 58.5      | 414 | 199  | 48.0        | 3.6               |
| 2010   | 51,384   | 214 | 112  | 52.2      | 413 | 178  | 43.0        | 3.5               |
| 2011   | 55,619   | 209 | 125  | 60.2      | 401 | 199  | 49.7        | 3.6               |
| 2012   | 52,340   | 198 | 118  | 59.3      | 384 | 185  | 48.1        | 3.5               |
| 2013   | 54,128   | 197 | 120  | 61.0      | 381 | 185  | 48.6        | 3.4               |
| 2014   | 58,744   | 216 | 129  | 59.9      | 444 | 200  | 45.1        | 3.4               |

Room Occupancy Rates (All Arrivals), 1995 - 2014

Sleeper Occupancy Rates (All Arrivals), 1988 - 2014

Average Length of Stay (All Arrivals), 1988 - 2014

Table 2.01 Room Nights Sold (All Arrivals), 2008 - 2012