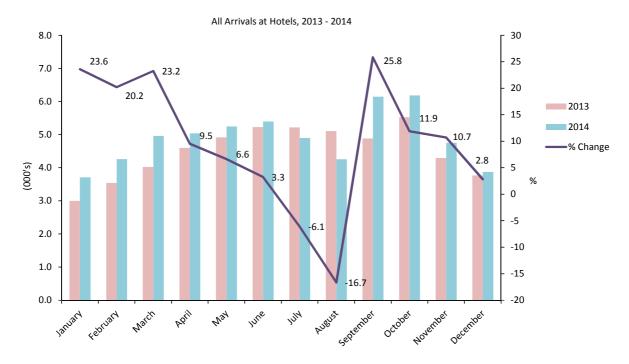

| 3.8  | 4.5  | 4.3  | 4.6  | 5.0  |  |  |
| May       | 4.9                        | 4.7  | 5.0  | 4.7  | 4.9  | 5.2  |  |  |
| June      | 4.8                        | 4.6  | 5.3  | 4.7  | 5.2  | 5.4  |  |  |
| July      | 4.6                        | 4.9  | 5.2  | 5.0  | 5.2  | 4.9  |  |  |
| August    | 4.6                        | 4.6  | 5.1  | 4.2  | 5.1  | 4.3  |  |  |
| September | 5.0                        | 5.0  | 5.3  | 4.8  | 4.9  | 6.1  |  |  |
| October   | 5.0                        | 5.0  | 5.3  | 5.5  | 5.5  | 6.2  |  |  |
| November  | 4.0                        | 4.4  | 4.5  | 4.3  | 4.3  | 4.8  |  |  |
| December  | 3.5                        | 3.5  | 3.8  | 3.2  | 3.8  | 3.9  |  |  |
| Total     | 54.9                       | 51.4 | 55.6 | 52.3 | 54.1 | 58.7 |  |  |



Note:

Table 4.08 Number of Arrivals (Tourist Arrivals), 2009 - 2014

|           | Number of arrivals (000's) |      |      |      |      |      |  |  |
|-----------|----------------------------|------|------|------|------|------|--|--|
|           | 2009                       | 2010 | 2011 | 2012 | 2013 | 2014 |  |  |
| January   | 1.9                        | 1.5  | 1.9  | 1.6  | 1.6  | 1.9  |  |  |
| February  | 2.4                        | 2.1  | 2.0  | 2.0  | 1.9  | 2.0  |  |  |
| March     | 3.4                        | 2.6  | 2.7  | 2.8  | 2.1  | 2.7  |  |  |
| April     | 3.2                        | 2.3  | 2.8  | 2.7  | 2.1  | 2.5  |  |  |
| May       | 3.0                        | 2.8  | 3.1  | 3.0  | 2.5  | 2.0  |  |  |
| June      | 2.8                        | 2.7  | 3.0  |