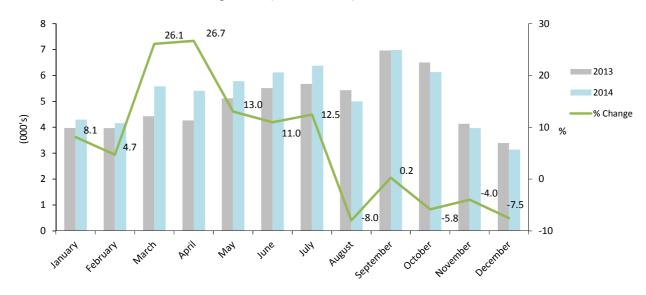

Note:

Table 2.06 Room Nights Sold and Offered (Tourist Arrivals), 2013 - 2014

|           | Room nights sold (000's) |      | Room nights | offered (000's) |
|-----------|--------------------------|------|-------------|-----------------|
| -         | 2013                     | 2014 | 2013        | 2014            |
| January   | 4.0                      | 4.3  | 17.0        | 15.9            |
| February  | 4.0                      | 4.2  | 15.2        | 14.3            |
| March     | 4.4                      | 5.6  | 16.9        | 18.0            |
| April     | 4.3                      | 5.4  | 16.4        | 19.1            |
| May       | 5.1                      | 5.8  | 17.1        | 17.9            |
| June      | 5.5                      | 6.1  | 16.5        | 17.7            |
| July      | 5.7                      | 6.4  | 17.2        | 18.2            |
| August    | 5.4                      | 5.0  | 17.2        | 18.8            |
| September | 7.0                      | 7.0  | 16.7        | 18.1            |
| October   | 6.5                      | 6.1  | 16.2        | 19.2            |
| November  | 4.1                      | 4.0  | 14.8        | 19.1            |
| December  | 3.4                      | 3.1  | 15.9        | 19.3            |
| Total     | 59.4                     | 62.9 | 197.3       | 215.6           |