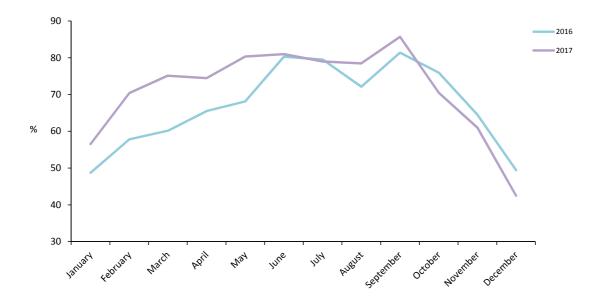

#### 3: Room Occupancy Rates

|           | Room occupancy rates (%) |      |      |      |      |      |  |  |
|-----------|--------------------------|------|------|------|------|------|--|--|
|           | 2012                     | 2013 | 2014 | 2015 | 2016 | 2017 |  |  |
| January   | 46.1                     | 43.0 | 51.5 | 43.1 | 48.7 | 56.5 |  |  |
| February  | 47.4                     | 48.4 | 61.9 | 53.1 | 57.8 | 70.4 |  |  |
| March     | 61.0                     | 46.1 | 58.4 | 57.9 | 60.2 | 75.1 |  |  |
| April     | 61.7                     | 58.3 | 54.0 | 58.5 | 65.5 | 74.5 |  |  |
| May       | 65.4                     | 69.4 | 64.7 | 71.1 | 68.1 | 80.4 |  |  |
| June      | 65.4                     | 68.4 | 67.2 | 75.4 | 80.3 | 81.0 |  |  |
| July      | 70.7                     | 65.6 | 69.6 | 67.3 | 79.5 | 79.0 |  |  |
| August    | 57.0                     | 68.6 | 62.1 | 60.4 | 72.1 | 78.5 |  |  |
| September | 73.9                     | 79.3 | 74.4 | 82.8 | 81.4 | 85.7 |  |  |
| October   | 66.0                     | 80.6 | 65.0 | 68.8 | 76.0 | 70.5 |  |  |
| November  | 57.2                     | 57.7 | 52.5 | 52.0 | 64.5 | 61.0 |  |  |
| December  | 41.3                     | 45.3 | 38.1 | 41.0 | 49.4 | 42.5 |  |  |
| Total     | 59.3                     | 61.0 | 59.9 | 61.0 | 67.1 | 71.4 |  |  |

# Table 3.03 Room Occupancy Rates (All Arrivals), 2012 - 2017

Room Occupancy Rates (All Arrivals), 2016 - 2017