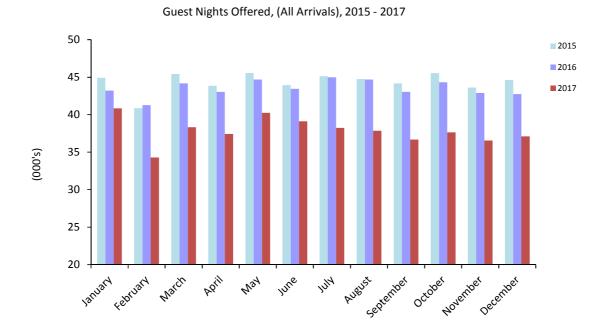

# Table 5.08 Guest Nights Offered, 2015 - 2017

|           | Sleeper occupancy rates (%) |      |      |  |  |  |  |  |
|-----------|-----------------------------|------|------|--|--|--|--|--|
|           | 2015                        | 2016 | 2017 |  |  |  |  |  |
| January   | 27.2                        | 32.0 | 37.3 |  |  |  |  |  |
| February  | 33.9                        | 39.9 | 53.1 |  |  |  |  |  |
| March     | 37.3                        | 42.7 | 58.0 |  |  |  |  |  |
| April     | 39.5                        | 45.8 | 60.9 |  |  |  |  |  |
| May       | 48.8                        | 49.9 | 63.9 |  |  |  |  |  |
| June      | 51.1                        | 57.9 | 64.9 |  |  |  |  |  |
| July      | 48.5                        | 59.1 | 65.8 |  |  |  |  |  |
| August    | 45.6                        | 54.8 | 66.3 |  |  |  |  |  |
| September | 57.7                        | 58.3 | 68.5 |  |  |  |  |  |
| October   | 48.1                        | 54.7 | 55.4 |  |  |  |  |  |
| November  | 33.2                        | 44.1 | 43.9 |  |  |  |  |  |
| December  | 26.9                        | 35.3 | 32.7 |  |  |  |  |  |
| Total     | 41.6                        | 48.0 | 55.9 |  |  |  |  |  |

# Table 5.09Sleeper Occupancy Rates, 2015 - 2017

Sleeper Occupancy Rates, (All Arrivals), 2015 - 2017