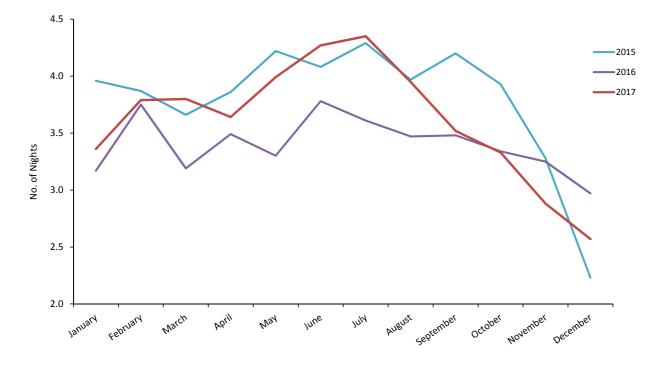

# Table 7.02Average Length of Stay Per Person (Tourist Arrivals), 2006 - 2017

| Year |     | Average length of stay (nights) |     |     |     |     |     |     |     |     |     |     |       |
|------|-----|---------------------------------|-----|-----|-----|-----|-----|-----|-----|-----|-----|-----|-------|
|      | Jan | Feb                             | Mar | Apr | May | Jun | Jul | Aug | Sep | Oct | Nov | Dec | Total |
| 2006 | 3.0 | 3.1                             | 2.9 | 3.0 | 2.8 | 3.2 | 3.8 | 3.9 | 3.7 | 3.4 | 3.0 | 3.0 | 3.2   |
| 2007 | 2.9 | 3.2                             | 2.9 | 3.2 | 3.0 | 3.4 | 3.3 | 3.3 | 3.7 | 3.6 | 3.1 | 3.0 | 3.2   |
| 2008 | 3.0 | 3.1                             | 3.0 | 3.2 | 3.5 | 3.6 | 3.4 | 3.9 | 3.7 | 3.7 | 3.2 | 3.2 | 3.4   |
| 2009 | 3.3 | 2.8                             | 3.2 | 3.4 | 3.6 | 3.3 | 3.8 | 3.8 | 3.7 | 3.5 | 2.9 | 3.0 | 3.4   |
| 2010 | 3.0 | 3.2                             | 3.1 | 3.4 | 3.6 | 3.7 | 3.7 | 3.9 | 4.1 | 3.5 | 3.5 | 3.2 | 3.5   |
| 2011 | 3.5 | 3.3                             | 3.5 | 3.7 | 3.6 | 3.7 | 3.7 | 3.7 | 4.0 | 3.6 | 3.5 | 3.2 | 3.6   |
| 2012 | 3.3 | 3.2                             | 3.3 | 3.7 | 3.6 | 3.4 | 4.0 | 3.5 | 3.6 | 3.1 | 3.1 | 3.7 | 3.5   |
| 2013 | 4.0 | 2.7                             | 3.3 | 3.3 | 3.3 | 3.5 | 3.7 | 3.8 | 3.9 | 3.6 | 2.9 | 3.3 | 3.5   |
| 2014 | 3.6 | 3.4                             | 3.5 | 4.0 | 5.0 | 4.2 | 4.1 | 4.6 | 4.3 | 3.6 | 3.6 | 3.4 | 3.9   |
| 2015 | 4.0 | 3.9                             | 3.7 | 3.9 | 4.2 | 4.1 | 4.3 | 4.0 | 4.2 | 3.9 | 3.3 | 2.2 | 3.8   |
| 2016 | 3.2 | 3.8                             | 3.2 | 3.5 | 3.3 | 3.8 | 3.6 | 3.5 | 3.5 | 3.3 | 3.3 | 3.0 | 3.4   |
| 2017 | 3.4 | 3.8                             | 3.8 | 3.6 | 4.0 | 4.3 | 4.4 | 4.0 | 3.5 | 3.3 | 2.9 | 2.6 | 3.7   |

Average Length of Stay (Tourist Arrivals), 2015 - 2017