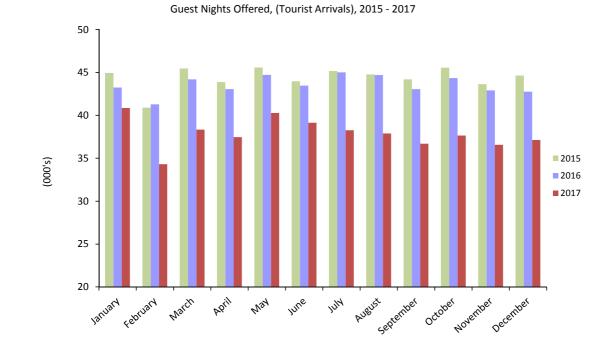

# Table 5.08 Guest Nights Offered, 2015 - 2017

|           | Sleeper occupancy rates (%) |      |      |  |  |  |  |  |
|-----------|-----------------------------|------|------|--|--|--|--|--|
|           | 2015                        | 2016 | 2017 |  |  |  |  |  |
| January   | 27.2                        | 32.0 | 37.3 |  |  |  |  |  |
| February  | 33.9                        | 39.9 | 53.1 |  |  |  |  |  |
| March     | 37.3                        | 42.7 | 58.0 |  |  |  |  |  |
| April     | 39.5                        | 45.8 | 60.9 |  |  |  |  |  |
| May       | 48.8                        | 49.9 | 63.9 |  |  |  |  |  |
| June      | 51.1                        | 57.9 | 64.9 |  |  |  |  |  |
| July      | 48.5                        | 59.1 | 65.8 |  |  |  |  |  |
| August    | 45.6                        | 54.8 | 66.3 |  |  |  |  |  |
| September | 57.7                        | 58.3 | 68.5 |  |  |  |  |  |
| October   | 48.1                        | 54.7 | 55.4 |  |  |  |  |  |
| November  | 33.2                        | 44.1 | 43.9 |  |  |  |  |  |
| December  | 26.9                        | 35.3 | 32.7 |  |  |  |  |  |
| Total     | 41.6                        | 48.0 | 55.9 |  |  |  |  |  |

# Table 5.09Sleeper Occupancy Rates, 2015 - 2017

Sleeper Occupancy Rates, (All Arrivals), 2015 - 2017