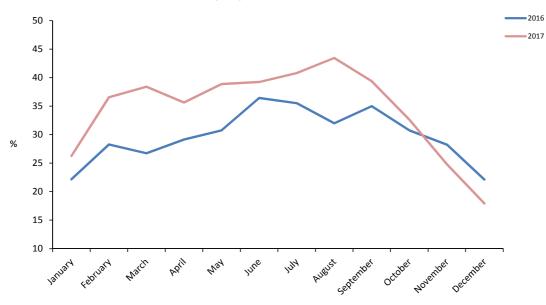

# Table 3.04 Room Occupancy Rates (Tourist Arrivals), 2012 - 2017

Room Occupancy Rates (Tourist Arrivals), 2016 - 2017

|           |      |      | Number o | f arrivals (000' | s)   |      |      |
|-----------|------|------|----------|------------------|------|------|------|
|           | 1991 | 1992 | 1993     | 1994             | 1995 | 1996 | 1997 |
| January   | 3.4  | 2.3  | 1.9      | 2.5              | 2.0  | 2.8  | 2.4  |
| February  | 3.4  | 3.0  | 2.4      | 2.4              | 2.8  | 3.4  | 3.2  |
| March     | 3.9  | 3.4  | 2.9      | 3.1              | 3.4  | 4.0  | 3.3  |
| April     | 3.6  | 3.6  | 3.0      | 3.1              | 4.0  | 4.1  | 3.9  |
| May       | 4.2  | 4.0  | 3.8      | 3.9              | 3.8  | 4.2  | 4.8  |
| June      | 3.2  | 4.1  | 3.5      | 3.3              | 3.9  | 4.1  | 4.7  |
| July      | 3.9  | 3.8  | 3.3      | 3.4              | 4.6  | 3.8  | 4.3  |
| August    | 3.5  | 3.6  | 3.3      | 3.3              | 4.4  | 3.9  | 5.5  |
| September | 4.3  | 4.1  | 4.4      | 4.3              | 5.7  | 4.7  | 5.4  |
| October   | 4.7  | 3.9  | 4.5      | 3.9              | 4.1  | 4.3  | 3.9  |
| November  | 2.6  | 2.8  | 3.5      | 2.5              | 3.1  | 3.3  | 3.8  |
| December  | 2.5  | 2.4  | 2.5      | 2.2              | 3.2  | 3.5  | 3.2  |
| Total     | 43.2 | 41.0 | 39.1     | 37.9             | 45.1 | 46.1 | 48.4 |