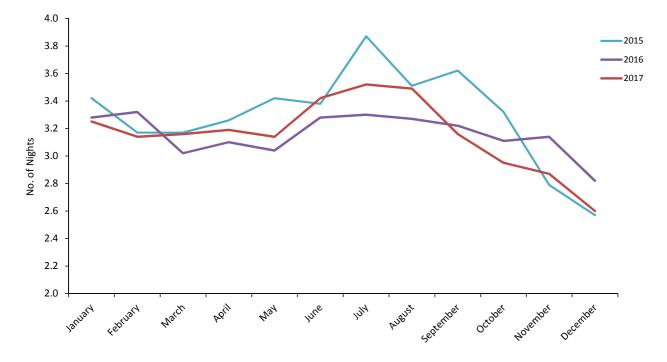

# Table 7.01Average Length of Stay Per Person (All Arrivals), 2006 - 2017

| Year |     | Average length of stay (nights) |     |     |     |     |     |     |     |     |     |     |       |
|------|-----|---------------------------------|-----|-----|-----|-----|-----|-----|-----|-----|-----|-----|-------|
|      | Jan | Feb                             | Mar | Apr | May | Jun | Jul | Aug | Sep | Oct | Nov | Dec | Total |
| 2006 | 2.8 | 2.9                             | 3.1 | 3.1 | 3.0 | 3.4 | 3.8 | 3.8 | 3.6 | 3.4 | 3.1 | 3.0 | 3.2   |
| 2007 | 3.1 | 3.5                             | 3.3 | 3.4 | 2.8 | 3.4 | 3.4 | 3.7 | 3.8 | 3.6 | 3.3 | 3.3 | 3.4   |
| 2008 | 3.6 | 3.5                             | 3.4 | 3.5 | 3.4 | 3.8 | 3.7 | 4.0 | 3.8 | 3.8 | 3.3 | 3.2 | 3.6   |
| 2009 | 3.4 | 3.6                             | 3.4 | 3.4 | 3.7 | 3.9 | 3.9 | 4.2 | 3.8 | 3.6 | 3.2 | 3.2 | 3.6   |
| 2010 | 3.1 | 3.6                             | 3.1 | 3.6 | 3.5 | 3.5 | 3.5 | 3.9 | 3.9 | 3.4 | 3.1 | 3.2 | 3.5   |
| 2011 | 3.8 | 3.7                             | 3.4 | 3.5 | 3.5 | 3.5 | 3.7 | 3.9 | 4.0 | 3.6 | 3.4 | 2.9 | 3.6   |
| 2012 | 3.7 | 3.2                             | 3.2 | 3.7 | 3.7 | 3.6 | 3.9 | 3.8 | 4.0 | 3.2 | 3.2 | 3.3 | 3.5   |
| 2013 | 3.5 | 2.9                             | 2.9 | 3.1 | 3.8 | 3.2 | 3.6 | 3.8 | 4.3 | 3.6 | 3.0 | 2.9 | 3.4   |
| 2014 | 3.2 | 3.1                             | 3.2 | 3.4 | 3.5 | 3.4 | 3.7 | 4.5 | 3.6 | 3.2 | 3.1 | 2.9 | 3.4   |
| 2015 | 3.4 | 3.2                             | 3.2 | 3.3 | 3.4 | 3.4 | 3.9 | 3.5 | 3.6 | 3.3 | 2.8 | 2.6 | 3.3   |
| 2016 | 3.3 | 3.3                             | 3.0 | 3.1 | 3.0 | 3.3 | 3.3 | 3.3 | 3.2 | 3.1 | 3.1 | 2.8 | 3.2   |
| 2017 | 3.3 | 3.1                             | 3.2 | 3.2 | 3.1 | 3.4 | 3.5 | 3.5 | 3.2 | 3.0 | 2.9 | 2.6 | 3.2   |

Average Length of Stay (All Arrivals), 2015 - 2017