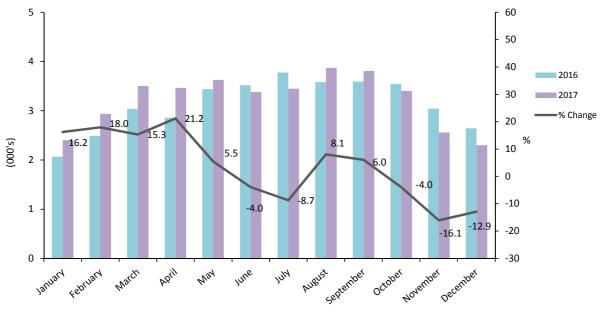

# Table 2.06 Room Nights Sold and Offered (Tourist Arrivals), 2016 - 2017

Room Nights Sold (Tourist Arrivals), 2016 - 2017