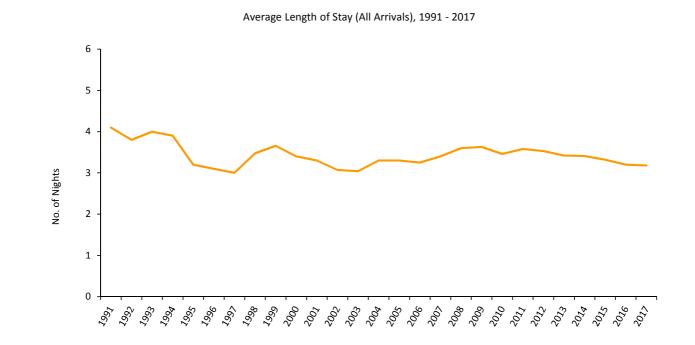

#### 7: Average Length of Stay (Nights)

# Table 7.01Average Length of Stay Per Person (All Arrivals), 2006 - 2017

| Year |     | Average length of stay (nights) |     |     |     |     |     |     |     |     |     |     |       |
|------|-----|---------------------------------|-----|-----|-----|-----|-----|-----|-----|-----|-----|-----|-------|
|      | Jan | Feb                             | Mar | Apr | May | Jun | Jul | Aug | Sep | Oct | Nov | Dec | Total |
| 2006 | 2.8 | 2.9                             | 3.1 | 3.1 | 3.0 | 3.4 | 3.8 | 3.8 | 3.6 | 3.4 | 3.1 | 3.0 | 3.2   |
| 2007 | 3.1 | 3.5                             | 3.3 | 3.4 | 2.8 | 3.4 | 3.4 | 3.7 | 3.8 | 3.6 | 3.3 | 3.3 | 3.4   |
| 2008 | 3.6 | 3.5                             | 3.4 | 3.5 | 3.4 | 3.8 | 3.7 | 4.0 | 3.8 | 3.8 | 3.3 | 3.2 | 3.6   |
| 2009 | 3.4 | 3.6                             | 3.4 | 3.4 | 3.7 | 3.9 | 3.9 | 4.2 | 3.8 | 3.6 | 3.2 | 3.2 | 3.6   |
| 2010 | 3.1 | 3.6                             | 3.1 | 3.6 | 3.5 | 3.5 | 3.5 | 3.9 | 3.9 | 3.4 | 3.1 | 3.2 | 3.5   |
| 2011 | 3.8 | 3.7                             | 3.4 | 3.5 | 3.5 | 3.5 | 3.7 | 3.9 | 4.0 | 3.6 | 3.4 | 2.9 | 3.6   |
| 2012 | 3.7 | 3.2                             | 3.2 | 3.7 | 3.7 | 3.6 | 3.9 | 3.8 | 4.0 | 3.2 | 3.2 | 3.3 | 3.5   |
| 2013 | 3.5 | 2.9                             | 2.9 | 3.1 | 3.8 | 3.2 | 3.6 | 3.8 | 4.3 | 3.6 | 3.0 | 2.9 | 3.4   |
| 2014 | 3.2 | 3.1                             | 3.2 | 3.4 | 3.5 | 3.4 | 3.7 | 4.5 | 3.6 | 3.2 | 3.1 | 2.9 | 3.4   |
| 2015 | 3.4 | 3.2                             | 3.2 | 3.3 | 3.4 | 3.4 | 3.9 | 3.5 | 3.6 | 3.3 | 2.8 | 2.6 | 3.3   |
| 2016 | 3.3 | 3.3                             | 3.0 | 3.1 | 3.0 | 3.3 | 3.3 | 3.3 | 3.2 | 3.1 | 3.1 | 2.8 | 3.2   |
| 2017 | 3.3 | 3.1                             | 3.2 | 3.2 | 3.1 | 3.4 | 3.5 | 3.5 | 3.2 | 3.0 | 2.9 | 2.6 | 3.2   |