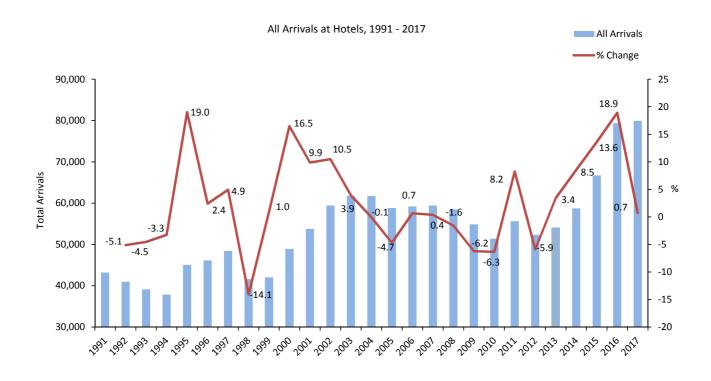

# Table 1.01 General Analysis, 1991 - 2017

| Year | All      | (00 | 0's) | %                     | (000's) |     | (%) Sleeper | Average           |
|------|----------|-----|------|-----------------------|---------|-----|-------------|-------------------|
|      | Arrivals | RNO | RNS  | – Room -<br>Occupancy | GNO     | GNS | Occupancy   | Length Of<br>Stay |
| 1991 | 43,193   | n/a | n/a  | 50.6                  | 502     | 178 | 35.5        | 4.1               |
| 1992 | 40,986   | 237 | 98   | 41.2                  | 497     | 157 | 31.6        | 3.8               |
| 1993 | 39,123   | 195 | 94   | 48.4                  | 391     | 157 | 40.2        | 4.0               |
| 1994 | 37,851   | 199 | 89   | 44.5                  | 401     | 149 | 37.2        | 3.9               |
| 1995 | 45,056   | 192 | 88   | 46.1                  | 369     | 144 | 39.2        | 3.2               |
| 1996 | 46,142   | 191 | 83   | 43.3                  | 372     | 141 | 37.8        | 3.1               |
| 1997 | 48,420   | 190 | 90   | 47.3                  | 370     | 144 | 39.0        | 3.0               |
| 1998 | 41,616   | 173 | 93   | 53.6                  | 335     | 145 | 43.1        | 3.5               |
| 1999 | 42,031   | 179 | 99   | 55.3                  | 351     | 154 | 43.7        | 3.7               |
| 2000 | 48,949   | 179 | 105  | 58.9                  | 368     | 164 | 44.6        | 3.4               |
| 2001 | 53,776   | 179 | 115  | 64.2                  | 366     | 179 | 48.9        | 3.3               |
| 2002 | 59,417   | 183 | 118  | 64.4                  | 367     | 182 | 49.7        | 3.1               |
| 2003 | 61,743   | 186 | 119  | 64.2                  | 367     | 188 | 51.2        | 3.0               |
| 2004 | 61,710   | 186 | 126  | 68.2                  | 366     | 202 | 55.1        | 3.3               |
| 2005 | 58,796   | 177 | 122  | 68.6                  | 349     | 196 | 56.2        | 3.3               |
| 2006 | 59,194   | 200 | 119  | 59.2                  | 406     | 192 | 47.3        | 3.2               |
| 2007 | 59,425   | 220 | 128  | 58.1                  | 434     | 202 | 46.5        | 3.4               |
| 2008 | 58,500   | 218 | 134  | 61.3                  | 425     | 210 | 49.5        | 3.6               |
| 2009 | 54,863   | 214 | 125  | 58.5                  | 414     | 199 | 48.0        | 3.6               |
| 2010 | 51,384   | 214 | 112  | 52.2                  | 413     | 178 | 43.0        | 3.5               |
| 2011 | 55,619   | 209 | 125  | 60.2                  | 401     | 199 | 49.7        | 3.6               |
| 2012 | 52,340   | 198 | 118  | 59.3                  | 384     | 185 | 48.1        | 3.5               |
| 2013 | 54,128   | 197 | 120  | 61.0                  | 381     | 185 | 48.6        | 3.4               |
| 2014 | 58,744   | 216 | 129  | 59.9                  | 444     | 200 | 45.1        | 3.4               |
| 2015 | 66,735   | 230 | 141  | 61.0                  | 533     | 221 | 41.6        | 3.3               |
| 2016 | 79,349   | 228 | 153  | 67.1                  | 523     | 251 | 48.0        | 3.2               |
| 2017 | 79,913   | 215 | 153  | 71.4                  | 454     | 254 | 55.9        | 3.2               |

Room Occupancy Rates (All Arrivals), 1991 - 2017

2

Sleeper Occupancy Rates (All Arrivals), 1991 - 2017

|           | Room nights sold (000's) |       |       |       |       |  |  |  |
|-----------|--------------------------|-------|-------|-------|-------|--|--|--|
|           | 2011                     | 2012  | 2013  | 2014  | 2015  |  |  |  |
| January   | 8.6                      | 7.9   | 7.3   | 8.2   | 8.4   |  |  |  |
| February  | 9.0                      | 7.6   | 7.4   | 8.9   | 9.4   |  |  |  |
| March     | 10.3                     | 10.2  | 7.8   | 10.5  | 11.4  |  |  |  |
| April     | 9.9                      | 9.9   | 9.6   | 10.3  | 11.1  |  |  |  |
| May       | 10.9                     | 10.9  | 11.9  | 11.6  | 14.0  |  |  |  |
| June      | 11.4                     | 10.5  | 11.3  | 11.9  | 14.3  |  |  |  |
| July      | 11.4                     | 11.8  | 11.3  | 12.7  | 13.2  |  |  |  |
| August    | 11.8                     | 9.5   | 11.8  | 11.7  | 11.7  |  |  |  |
| September | 13.0                     | 11.8  | 13.2  | 13.5  | 15.8  |  |  |  |
| October   | 12.0                     | 11.3  | 13.1  | 12.5  | 13.5  |  |  |  |
| November  | 9.9                      | 9.4   | 8.6   | 10.1  | 9.8   |  |  |  |
| December  | 7.2                      | 7.0   | 7.2   | 7.3   | 7.9   |  |  |  |
| Total     | 125.5                    | 117.7 | 120.4 | 129.0 | 140.5 |  |  |  |