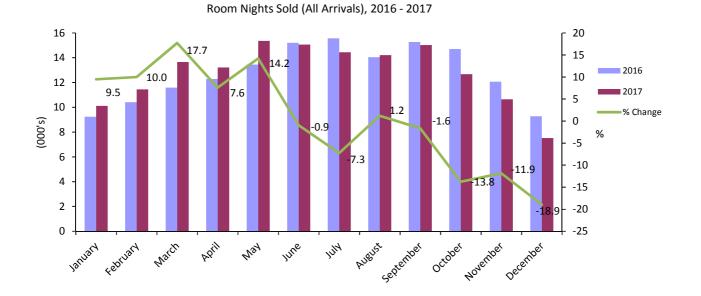

# Table 2.01 Room Nights Sold (All Arrivals), 2011 - 2015

Note:

|           | Room nights sold (000's) |       | Room nights o | offered (000's) |
|-----------|--------------------------|-------|---------------|-----------------|
| -         | 2016                     | 2017  | 2016          | 2017            |
| January   | 9.2                      | 10.1  | 19.0          | 17.9            |
| February  | 10.4                     | 11.4  | 18.0          | 16.3            |
| March     | 11.6                     | 13.6  | 19.3          | 18.2            |
| April     | 12.3                     | 13.2  | 18.8          | 17.8            |
| May       | 13.5                     | 15.4  | 19.5          | 19.1            |
| June      | 15.2                     | 15.1  | 18.9          | 18.6            |
| July      | 15.6                     | 14.4  | 19.6          | 18.3            |
| August    | 14.0                     | 14.2  | 19.5          | 18.1            |
| September | 15.3                     | 15.0  | 18.8          | 17.5            |
| October   | 14.7                     | 12.7  | 19.3          | 18.0            |
| November  | 12.1                     | 10.6  | 18.7          | 17.4            |
| December  | 9.3                      | 7.5   | 18.8          | 17.7            |
| Total     | 153.1                    | 153.4 | 228.1         | 214.8           |

# Table 2.03Room Nights Sold and Offered (All Arrivals), 2016 - 2017

Note: (i) Yearly totals have been rounded off and need not necessarily equal the sum of the rounded off monthly figures.

|           | Room nights sold (000's) |      |      |      |      |  |  |
|-----------|--------------------------|------|------|------|------|--|--|
|           | 2011                     | 2012 | 2013 | 2014 | 2015 |  |  |
| January   | 4.2                      | 3.4  | 4.0  | 4.3  | 3.5  |  |  |
| February  | 4.3                      | 3.8  | 4.0  | 4.2  | 3.8  |  |  |
| March     | 5.9                      | 5.6  | 4.4  | 5.6  | 4.7  |  |  |
| April     | 6.0                      | 5.8  | 4.3  | 5.4  | 4.9  |  |  |
| May       | 6.4                      | 6.2  | 5.1  | 5.8  | 6.3  |  |  |
| June      | 6.4                      | 6.2  | 5.5  | 6.1  | 6.2  |  |  |
| July      | 6.7                      | 7.4  | 5.7  | 6.4  | 6.6  |  |  |
| August    | 7.2                      | 5.6  | 5.4  | 5.0  | 5.9  |  |  |
| September | 8.3                      | 6.5  | 7.0  | 7.0  | 7.4  |  |  |
| October   | 7.5                      | 5.9  | 6.5  | 6.1  | 6.3  |  |  |
| November  | 5.6                      | 4.8  | 4.1  | 4.0  | 3.9  |  |  |
| December  | 4.2                      | 3.7  | 3.4  | 3.1  | 2.6  |  |  |
| Total     | 72.6                     | 64.8 | 59.4 | 62.9 | 62.3 |  |  |