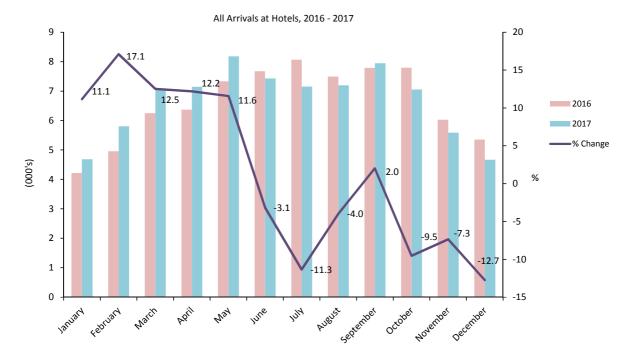

# Table 2.03Room Nights Sold and Offered (All Arrivals), 2016 - 2017

Note: (i) Yearly totals have been rounded off and need not necessarily equal the sum of the rounded off monthly figures.

|           | Room nights sold (000's) |      |      |      |      |  |  |
|-----------|--------------------------|------|------|------|------|--|--|
|           | 2011                     | 2012 | 2013 | 2014 | 2015 |  |  |
| January   | 4.2                      | 3.4  | 4.0  | 4.3  | 3.5  |  |  |
| February  | 4.3                      | 3.8  | 4.0  | 4.2  | 3.8  |  |  |
| March     | 5.9                      | 5.6  | 4.4  | 5.6  | 4.7  |  |  |
| April     | 6.0                      | 5.8  | 4.3  | 5.4  | 4.9  |  |  |
| May       | 6.4                      | 6.2  | 5.1  | 5.8  | 6.3  |  |  |
| June      | 6.4                      | 6.2  | 5.5  | 6.1  | 6.2  |  |  |
| July      | 6.7                      | 7.4  | 5.7  | 6.4  | 6.6  |  |  |
| August    | 7.2                      | 5.6  | 5.4  | 5.0  | 5.9  |  |  |
| September | 8.3                      | 6.5  | 7.0  | 7.0  | 7.4  |  |  |
| October   | 7.5                      | 5.9  | 6.5  | 6.1  | 6.3  |  |  |
| November  | 5.6                      | 4.8  | 4.1  | 4.0  | 3.9  |  |  |
| December  | 4.2                      | 3.7  | 3.4  | 3.1  | 2.6  |  |  |
| Total     | 72.6                     | 64.8 | 59.4 | 62.9 | 62.3 |  |  |