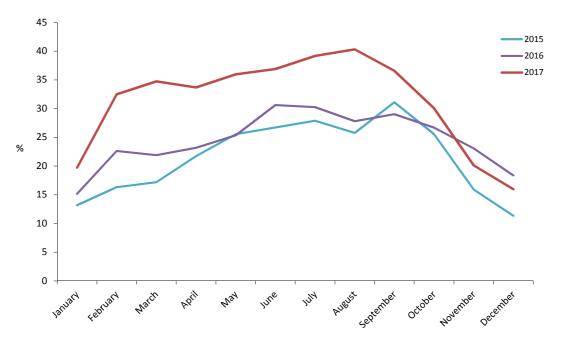

### Table 6.08 Guest Nights Offered, 2015 - 2017

Note:

|           | Sleeper occupancy rates (%) |      |      |  |  |  |  |  |
|-----------|-----------------------------|------|------|--|--|--|--|--|
|           | 2015                        | 2016 | 2017 |  |  |  |  |  |
| January   | 13.2                        | 15.2 | 19.7 |  |  |  |  |  |
| February  | 16.3                        | 22.6 | 32.5 |  |  |  |  |  |
| March     | 17.2                        | 21.9 | 34.8 |  |  |  |  |  |
| April     | 21.7                        | 23.2 | 33.7 |  |  |  |  |  |
| May       | 25.6                        | 25.4 | 36.0 |  |  |  |  |  |
| June      | 26.7                        | 30.6 | 36.9 |  |  |  |  |  |
| July      | 27.9                        | 30.3 | 39.2 |  |  |  |  |  |
| August    | 25.8                        | 27.8 | 40.3 |  |  |  |  |  |
| September | 31.1                        | 29.0 | 36.6 |  |  |  |  |  |
| October   | 25.5                        | 26.7 | 30.1 |  |  |  |  |  |
| November  | 15.9                        | 23.1 | 20.1 |  |  |  |  |  |
| December  | 11.3                        | 18.4 | 16.0 |  |  |  |  |  |
| Total     | 21.6                        | 24.6 | 31.3 |  |  |  |  |  |

# Table 6.09 Sleeper Occupancy Rates, 2015 - 2017

Sleeper Occupancy Rates (Tourist Arrivals), 2015 - 2017