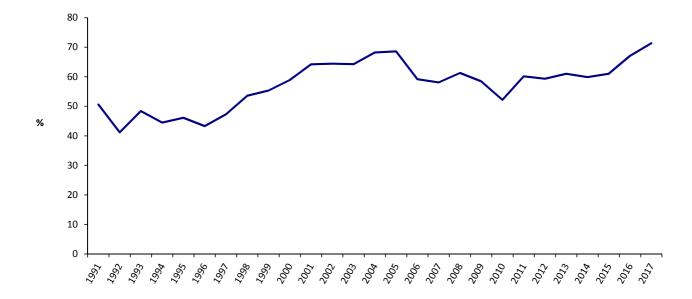

Room Occupancy Rates (All Arrivals), 1991 - 2017

2

Sleeper Occupancy Rates (All Arrivals), 1991 - 2017

|           | Room nights sold (000's) |       |       |       |       |  |  |  |
|-----------|--------------------------|-------|-------|-------|-------|--|--|--|
|           | 2011                     | 2012  | 2013  | 2014  | 2015  |  |  |  |
| January   | 8.6                      | 7.9   | 7.3   | 8.2   | 8.4   |  |  |  |
| February  | 9.0                      | 7.6   | 7.4   | 8.9   | 9.4   |  |  |  |
| March     | 10.3                     | 10.2  | 7.8   | 10.5  | 11.4  |  |  |  |
| April     | 9.9                      | 9.9   | 9.6   | 10.3  | 11.1  |  |  |  |
| May       | 10.9                     | 10.9  | 11.9  | 11.6  | 14.0  |  |  |  |
| June      | 11.4                     | 10.5  | 11.3  | 11.9  | 14.3  |  |  |  |
| July      | 11.4                     | 11.8  | 11.3  | 12.7  | 13.2  |  |  |  |
| August    | 11.8                     | 9.5   | 11.8  | 11.7  | 11.7  |  |  |  |
| September | 13.0                     | 11.8  | 13.2  | 13.5  | 15.8  |  |  |  |
| October   | 12.0                     | 11.3  | 13.1  | 12.5  | 13.5  |  |  |  |
| November  | 9.9                      | 9.4   | 8.6   | 10.1  | 9.8   |  |  |  |
| December  | 7.2                      | 7.0   | 7.2   | 7.3   | 7.9   |  |  |  |
| Total     | 125.5                    | 117.7 | 120.4 | 129.0 | 140.5 |  |  |  |