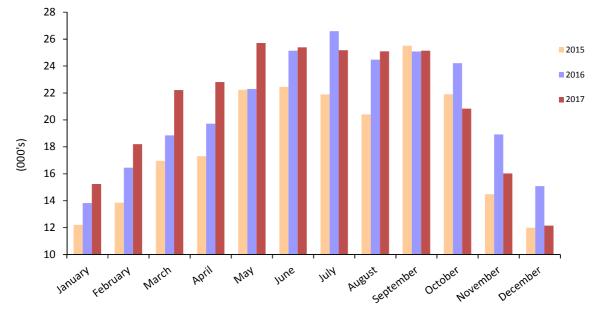

# Table 4.07Number of Arrivals (All Arrivals), 2012 - 2017

Note:

|           |      | N    | umber of arrival | s (000's) |      |      |
|-----------|------|------|------------------|-----------|------|------|
| -         | 2012 | 2013 | 2014             | 2015      | 2016 | 2017 |
| January   | 1.6  | 1.6  | 1.9              | 1.5       | 2.1  | 2.4  |
| February  | 2.0  | 1.9  | 2.0              | 1.7       | 2.5  | 2.9  |
| March     | 2.8  | 2.1  | 2.7              | 2.1       | 3.0  | 3.5  |
| April     | 2.7  | 2.1  | 2.5              | 2.5       | 2.9  | 3.5  |
| May       | 3.0  | 2.5  | 2.0              | 2.8       | 3.4  | 3.6  |
| June      | 3.2  | 2.7  | 2.5              | 2.9       | 3.5  | 3.4  |
| July      | 3.3  | 2.7  | 2.3              | 2.9       | 3.8  | 3.4  |
| August    | 2.8  | 2.6  | 2.0              | 2.9       | 3.6  | 3.9  |
| September | 3.1  | 3.0  | 2.9              | 3.3       | 3.6  | 3.8  |
| October   | 3.2  | 3.1  | 3.1              | 3.0       | 3.5  | 3.4  |
| November  | 2.4  | 2.4  | 1.9              | 2.1       | 3.0  | 2.6  |
| December  | 1.7  | 1.7  | 1.6              | 2.3       | 2.6  | 2.3  |
| Total     | 31.8 | 28.6 | 27.2             | 29.9      | 37.6 | 38.7 |