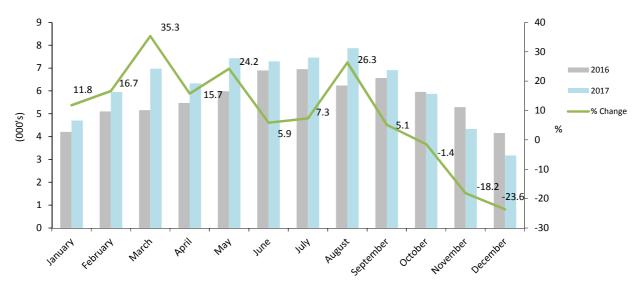

### Table 2.04 Room Nights Sold (Tourist Arrivals), 2011 - 2015

Note:

|           | Room nights sold (000's) |      | Room nights | offered (000's) |
|-----------|--------------------------|------|-------------|-----------------|
|           | 2016                     | 2017 | 2016        | 2017            |
| January   | 4.2                      | 4.7  | 19.0        | 17.9            |
| February  | 5.1                      | 5.9  | 18.0        | 16.3            |
| March     | 5.2                      | 7.0  | 19.3        | 18.2            |
| April     | 5.5                      | 6.3  | 18.8        | 17.8            |
| May       | 6.0                      | 7.4  | 19.5        | 19.1            |
| June      | 6.9                      | 7.3  | 18.9        | 18.6            |
| July      | 7.0                      | 7.5  | 19.6        | 18.3            |
| August    | 6.2                      | 7.9  | 19.5        | 18.1            |
| September | 6.6                      | 6.9  | 18.8        | 17.5            |
| October   | 6.0                      | 5.9  | 19.3        | 18.0            |
| November  | 5.3                      | 4.3  | 18.7        | 17.4            |
| December  | 4.2                      | 3.2  | 18.8        | 17.7            |
| Total     | 67.9                     | 74.3 | 228.1       | 214.8           |

# Table 2.06 Room Nights Sold and Offered (Tourist Arrivals), 2016 - 2017

Room Nights Sold (Tourist Arrivals), 2016 - 2017