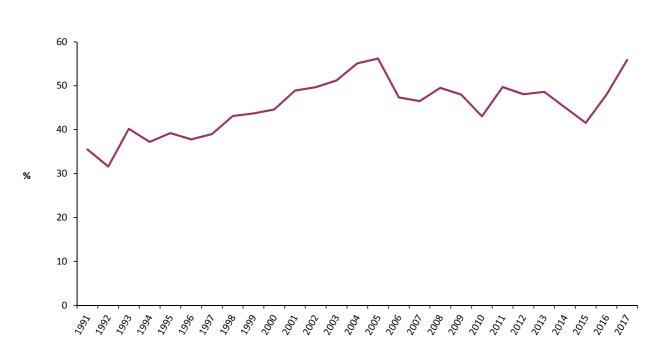

Room Occupancy Rates (All Arrivals), 1991 - 2017

2

Sleeper Occupancy Rates (All Arrivals), 1991 - 2017

|           | Room nights sold (000's) |       |       |       |       |  |  |  |
|-----------|--------------------------|-------|-------|-------|-------|--|--|--|
|           | 2011                     | 2012  | 2013  | 2014  | 2015  |  |  |  |
| January   | 8.6                      | 7.9   | 7.3   | 8.2   | 8.4   |  |  |  |
| February  | 9.0                      | 7.6   | 7.4   | 8.9   | 9.4   |  |  |  |
| March     | 10.3                     | 10.2  | 7.8   | 10.5  | 11.4  |  |  |  |
| April     | 9.9                      | 9.9   | 9.6   | 10.3  | 11.1  |  |  |  |
| May       | 10.9                     | 10.9  | 11.9  | 11.6  | 14.0  |  |  |  |
| June      | 11.4                     | 10.5  | 11.3  | 11.9  | 14.3  |  |  |  |
| July      | 11.4                     | 11.8  | 11.3  | 12.7  | 13.2  |  |  |  |
| August    | 11.8                     | 9.5   | 11.8  | 11.7  | 11.7  |  |  |  |
| September | 13.0                     | 11.8  | 13.2  | 13.5  | 15.8  |  |  |  |
| October   | 12.0                     | 11.3  | 13.1  | 12.5  | 13.5  |  |  |  |
| November  | 9.9                      | 9.4   | 8.6   | 10.1  | 9.8   |  |  |  |
| December  | 7.2                      | 7.0   | 7.2   | 7.3   | 7.9   |  |  |  |
| Total     | 125.5                    | 117.7 | 120.4 | 129.0 | 140.5 |  |  |  |