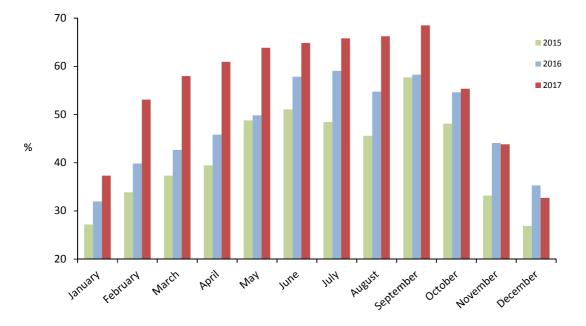

Note:

|           | Guest nights sold (000's) |       |       |  |  |  |  |  |
|-----------|---------------------------|-------|-------|--|--|--|--|--|
|           | 2015                      | 2016  | 2017  |  |  |  |  |  |
| January   | 5.9                       | 6.6   | 8.1   |  |  |  |  |  |
| February  | 6.7                       | 9.3   | 11.1  |  |  |  |  |  |
| March     | 7.8                       | 9.7   | 13.3  |  |  |  |  |  |
| April     | 9.5                       | 10.0  | 12.6  |  |  |  |  |  |
| May       | 11.7                      | 11.3  | 14.5  |  |  |  |  |  |
| June      | 11.7                      | 13.3  | 14.4  |  |  |  |  |  |
| July      | 12.6                      | 13.6  | 15.0  |  |  |  |  |  |
| August    | 11.5                      | 12.4  | 15.3  |  |  |  |  |  |
| September | 13.7                      | 12.5  | 13.4  |  |  |  |  |  |
| October   | 11.6                      | 11.8  | 11.3  |  |  |  |  |  |
| November  | 6.9                       | 9.9   | 7.4   |  |  |  |  |  |
| December  | 5.1                       | 7.8   | 5.9   |  |  |  |  |  |
| Total     | 114.8                     | 128.3 | 142.3 |  |  |  |  |  |

### Table 6.07 Guest Nights Sold, 2015 - 2017

Guest Nights Sold, (Tourist Arrivals), 2015 - 2017

Note:

|           | Guest nights offered (000's) |       |       |  |  |  |  |  |
|-----------|------------------------------|-------|-------|--|--|--|--|--|
|           | 2015                         | 2016  | 2017  |  |  |  |  |  |
| January   | 44.9                         | 43.2  | 40.9  |  |  |  |  |  |
| February  | 40.9                         | 41.3  | 34.3  |  |  |  |  |  |
| March     | 45.4                         | 44.2  | 38.3  |  |  |  |  |  |
| April     | 43.9                         | 43.0  | 37.4  |  |  |  |  |  |
| May       | 45.6                         | 44.7  | 40.3  |  |  |  |  |  |
| June      | 44.0                         | 43.5  | 39.1  |  |  |  |  |  |
| July      | 45.2                         | 45.0  | 38.3  |  |  |  |  |  |
| August    | 44.8                         | 44.7  | 37.9  |  |  |  |  |  |
| September | 44.2                         | 43.1  | 36.7  |  |  |  |  |  |
| October   | 45.5                         | 44.3  | 37.6  |  |  |  |  |  |
| November  | 43.6                         | 42.9  | 36.6  |  |  |  |  |  |
| December  | 44.6                         | 42.7  | 37.1  |  |  |  |  |  |
| Total     | 532.5                        | 522.6 | 454.5 |  |  |  |  |  |