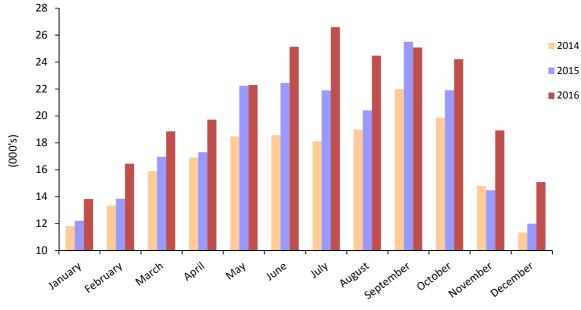

Guest Nights Sold (All Arrivals), 2014 - 2016

Note:

Table 5.08 Guest Nights Offered, 2014 - 2016

|           | Guest nigh | its offered (000's) |       |
|-----------|------------|---------------------|-------|
|           | 2014       | 2015                | 2016  |
| January   | 30.9       | 44.9                | 43.2  |
| February  | 27.9       | 40.9                | 41.3  |
| March     | 35.4       | 45.4                | 44.2  |
| April     | 38.2       | 43.9                | 43.0  |
| May       | 36.5       | 45.6                | 44.7  |
| June      | 36.3       | 44.0                | 43.5  |
| July      | 37.3       | 45.2                | 45.0  |
| August    | 38.3       | 44.8                | 44.7  |
| September | 37.1       | 44.2                | 43.1  |
| October   | 38.8       | 45.5                | 44.3  |
| November  | 43.4       | 43.6                | 42.9  |
| December  | 44.0       | 44.6                | 42.7  |
| Total     | 444.2      | 532.5               | 522.6 |