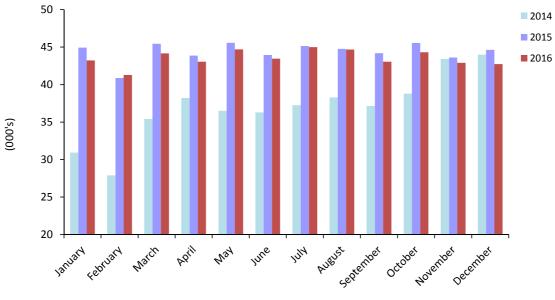

Guest Nights Sold (All Arrivals), 2014 - 2016

Note:

Table 5.08 Guest Nights Offered, 2014 - 2016

|           | Guest nigh | its offered (000's) |       |
|-----------|------------|---------------------|-------|
|           | 2014       | 2015                | 2016  |
| January   | 30.9       | 44.9                | 43.2  |
| February  | 27.9       | 40.9                | 41.3  |
| March     | 35.4       | 45.4                | 44.2  |
| April     | 38.2       | 43.9                | 43.0  |
| May       | 36.5       | 45.6                | 44.7  |
| June      | 36.3       | 44.0                | 43.5  |
| July      | 37.3       | 45.2                | 45.0  |
| August    | 38.3       | 44.8                | 44.7  |
| September | 37.1       | 44.2                | 43.1  |
| October   | 38.8       | 45.5                | 44.3  |
| November  | 43.4       | 43.6                | 42.9  |
| December  | 44.0       | 44.6                | 42.7  |
| Total     | 444.2      | 532.5               | 522.6 |

Note:

Table 5.09 Sleeper Occupancy Rates, 2014 - 2016

|           | Sleeper oc | cupancy rates (%) |      |
|-----------|------------|-------------------|------|
|           | 2014       | 2015              | 2016 |
| January   | 38.2       | 27.2              | 32.0 |
| February  | 47.8       | 33.9              | 39.9 |
| March     | 44.9       | 37.3              | 42.7 |
| April     | 44.3       | 39.5              | 45.8 |
| May       | 50.6       | 48.8              | 49.9 |
| June      | 51.2       | 51.1              | 57.9 |
| July      | 48.6       | 48.5              | 59.1 |
| August    | 49.6       | 45.6              | 54.8 |
| September | 59.2       | 57.7              | 58.3 |
| October   | 51.2       | 48.1              | 54.7 |
| November  | 34.1       | 33.2              | 44.1 |
| December  | 25.8       | 26.9              | 35.3 |
| Total     | 45.1       | 41.6              | 48.0 |

Sleeper Occupancy Rates, (All Arrivals), 2014 - 2016

Note:

Table 6.01 Guest Nights Sold/Offered, Sleeper Occupancy Rates, 1990 - 1993

|           | Guest nights sold (000's) |      |      |      | Guest | nights of | fered (00 | 0's) | Sleepe | Sleeper occupancy rates (%) |      |      |  |
|-----------|---------------------------|------|------|------|-------|-----------|-----------|------|--------|-----------------------------|------|------|--|
|           | 1990                      | 1991 | 1992 | 1993 | 1990  | 1991      | 1992      | 1993 | 1990   | 1991                        | 1992 | 1993 |  |
| January   | 8                         | 7    | 5    | 4    | 37    | 40        | 42        | 33   | 22.7   | 17.7                        | 12.9 | 12.4 |  |
| February  | 10                        | 8    | 6    | 5    | 37    | 37        | 41        | 30   | 27.1   | 20.2                        | 15.4 | 17.7 |  |
| March     | 13                        | 8    | 9    | 8    | 42    | 44        | 46        | 33   | 31.0   | 19.1                        | 19.3 | 23.0 |  |
| April     | 14                        | 9    | 9    | 8    | 41    | 41        | 42        | 32   | 34.0   | 21.9                        | 21.7 | 25.2 |  |
| May       | 12                        | 10   | 9    | 10   | 42    | 41        | 43        | 34   | 29.4   | 23.3                        | 20.7 | 28.5 |  |
| June      | 10                        | 8    | 10   | 10   | 39    | 44        | 47        | 32   | 24.3   | 19.4                        | 22.0 | 32.7 |  |
| July      | 12                        | 10   | 10   | 8    | 42    | 43        | 45        | 32   | 27.4   | 23.2                        | 21.3 | 26.2 |  |
| August    | 10                        | 8    | 10   | 10   | 41    | 40        | 44        | 33   | 23.1   | 21.3                        | 22.0 | 30.5 |  |
| September | 12                        | 8    | 9    | 12   | 41    | 44        | 41        | 32   | 30.0   | 18.2                        | 22.7 | 36.8 |  |
| October   | 11                        | 10   | 9    | 11   | 40    | 43        | 42        | 34   | 27.8   | 23.3                        | 20.8 | 33.2 |  |
| November  | 8                         | 7    | 6    | 9    | 40    | 41        | 32        | 32   | 19.5   | 16.4                        | 20.1 | 27.8 |  |
| December  | 8                         | 6    | 6    | 7    | 39    | 45        | 33        | 33   | 20.9   | 12.9                        | 17.5 | 21.8 |  |
| Total     | 128                       | 99   | 98   | 103  | 481   | 502       | 497       | 391  | 26.5   | 19.7                        | 19.8 | 26.4 |  |