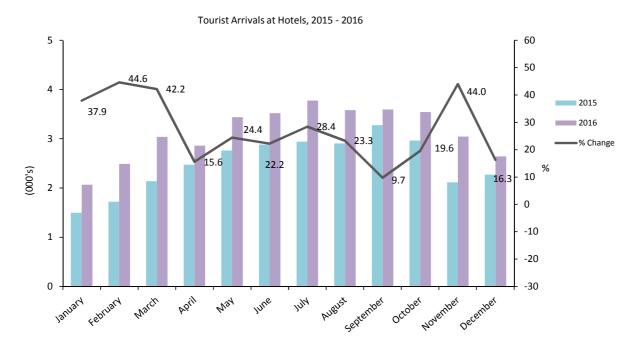

Note:

Table 2.06 Room Nights Sold and Offered (Tourist Arrivals), 2015 - 2016

|           | Room nights sold (000's) |      | Room nights | offered (000's) |
|-----------|--------------------------|------|-------------|-----------------|
|           | 2015                     | 2016 | 2015        | 2016            |
| January   | 3.5                      | 4.2  | 19.4        | 19.0            |
| February  | 3.8                      | 5.1  | 17.7        | 18.0            |
| March     | 4.7                      | 5.2  | 19.7        | 19.3            |
| April     | 4.9                      | 5.5  | 19.0        | 18.8            |
| May       | 6.3                      | 6.0  | 19.7        | 19.5            |
| June      | 6.2                      | 6.9  | 19.0        | 18.9            |
| July      | 6.6                      | 7.0  | 19.6        | 19.6            |
| August    | 5.9                      | 6.2  | 19.4        | 19.5            |
| September | 7.4                      | 6.6  | 19.1        | 18.8            |
| October   | 6.3                      | 6.0  | 19.7        | 19.3            |
| November  | 3.9                      | 5.3  | 18.8        | 18.7            |
| December  | 2.6                      | 4.2  | 19.3        | 18.8            |
| Total     | 62.3                     | 67.9 | 230.3       | 228.1           |

Room Nights Sold (Tourist Arrivals), 2015 - 2016

Note: