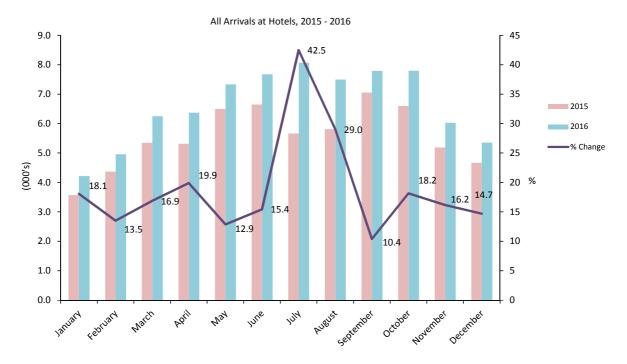

Note:

<sup>(</sup>i) Yearly totals have been rounded off and need not necessarily equal the sum of the rounded off monthly figures.

Table 2.03 Room Nights Sold and Offered (All Arrivals), 2015 - 2016

|           | Room nights sold (000's) |       | Room nights offered (000's) |       |
|-----------|--------------------------|-------|-----------------------------|-------|
|           | 2015                     | 2016  | 2015                        | 2016  |
| January   | 8.4                      | 9.2   | 19.4                        | 19.0  |
| February  | 9.4                      | 10.4  | 17.7                        | 18.0  |
| March     | 11.4                     | 11.6  | 19.7                        | 19.3  |
| April     | 11.1                     | 12.3  | 19.0                        | 18.8  |
| May       | 14.0                     | 13.5  | 19.7                        | 19.5  |
| June      | 14.3                     | 15.2  | 19.0                        | 18.9  |
| July      | 13.2                     | 15.6  | 19.6                        | 19.6  |
| August    | 11.7                     | 14.0  | 19.4                        | 19.5  |
| September | 15.8                     | 15.3  | 19.1                        | 18.8  |
| October   | 13.5                     | 14.7  | 19.7                        | 19.3  |
| November  | 9.8                      | 12.1  | 18.8                        | 18.7  |
| December  | 7.9                      | 9.3   | 19.3                        | 18.8  |
| Total     | 140.5                    | 153.1 | 230.3                       | 228.1 |