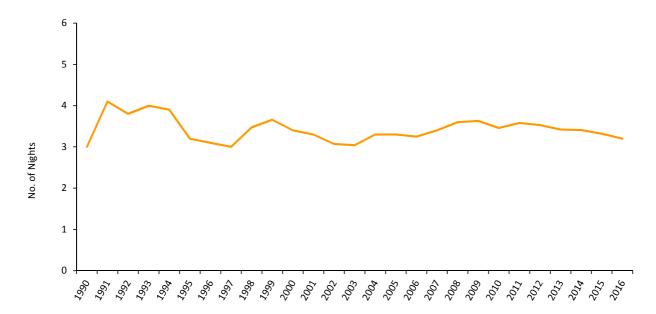

### 1: General

**Table 1.01** General Analysis, 1990 - 2016

| Year A | All      | (000's) |     | %                     | (000's) |     | (%) Sleeper | Average           |
|--------|----------|---------|-----|-----------------------|---------|-----|-------------|-------------------|
|        | Arrivals | RNO     | RNS | - Room -<br>Occupancy | GNO     | GNS | Occupancy   | Length Of<br>Stay |
| 1990   | 64,793   | n/a     | n/a | 51.3                  | 481     | 197 | 40.8        | 3.0               |
| 1991   | 43,193   | n/a     | n/a | 50.6                  | 502     | 178 | 35.5        | 4.1               |
| 1992   | 40,986   | 237     | 98  | 41.2                  | 497     | 157 | 31.6        | 3.8               |
| 1993   | 39,123   | 195     | 94  | 48.4                  | 391     | 157 | 40.2        | 4.0               |
| 1994   | 37,851   | 199     | 89  | 44.5                  | 401     | 149 | 37.2        | 3.9               |
| 1995   | 45,056   | 192     | 88  | 46.1                  | 369     | 144 | 39.2        | 3.2               |
| 1996   | 46,142   | 191     | 83  | 43.3                  | 372     | 141 | 37.8        | 3.1               |
| 1997   | 48,420   | 190     | 90  | 47.3                  | 370     | 144 | 39.0        | 3.0               |
| 1998   | 41,616   | 173     | 93  | 53.6                  | 335     | 145 | 43.1        | 3.5               |
| 1999   | 42,031   | 179     | 99  | 55.3                  | 351     | 154 | 43.7        | 3.7               |
| 2000   | 48,949   | 179     | 105 | 58.9                  | 368     | 164 | 44.6        | 3.4               |
| 2001   | 53,776   | 179     | 115 | 64.2                  | 366     | 179 | 48.9        | 3.3               |
| 2002   | 59,417   | 183     | 118 | 64.4                  | 367     | 182 | 49.7        | 3.1               |
| 2003   | 61,743   | 186     | 119 | 64.2                  | 367     | 188 | 51.2        | 3.0               |
| 2004   | 61,710   | 186     | 126 | 68.2                  | 366     | 202 | 55.1        | 3.3               |
| 2005   | 58,796   | 177     | 122 | 68.6                  | 349     | 196 | 56.2        | 3.3               |
| 2006   | 59,194   | 200     | 119 | 59.2                  | 406     | 192 | 47.3        | 3.2               |
| 2007   | 59,425   | 220     | 128 | 58.1                  | 434     | 202 | 46.5        | 3.4               |
| 2008   | 58,500   | 218     | 134 | 61.3                  | 425     | 210 | 49.5        | 3.6               |
| 2009   | 54,863   | 214     | 125 | 58.5                  | 414     | 199 | 48.0        | 3.6               |
| 2010   | 51,384   | 214     | 112 | 52.2                  | 413     | 178 | 43.0        | 3.5               |
| 2011   | 55,619   | 209     | 125 | 60.2                  | 401     | 199 | 49.7        | 3.6               |
| 2012   | 52,340   | 198     | 118 | 59.3                  | 384     | 185 | 48.1        | 3.5               |
| 2013   | 54,128   | 197     | 120 | 61.0                  | 381     | 185 | 48.6        | 3.4               |
| 2014   | 58,744   | 216     | 129 | 59.9                  | 444     | 200 | 45.1        | 3.4               |
| 2015   | 66,735   | 230     | 141 | 61.0                  | 533     | 221 | 41.6        | 3.3               |
| 2016   | 79,349   | 228     | 153 | 67.1                  | 523     | 251 | 48.0        | 3.2               |

Room Occupancy Rates (All Arrivals), 1990 - 2016

Sleeper Occupancy Rates (All Arrivals), 1990 - 2016

Average Length of Stay (All Arrivals), 1990 - 2016

Table 2.01 Room Nights Sold (All Arrivals), 2010 - 2014