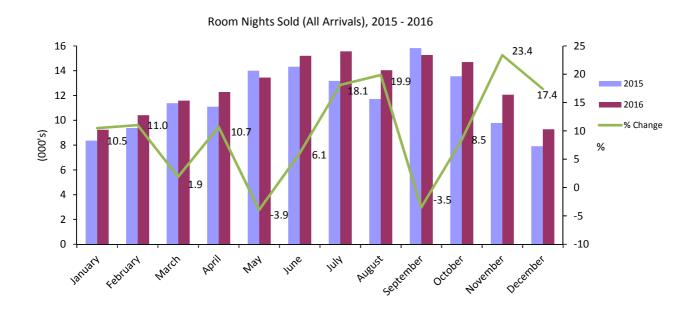

Note:

<sup>(</sup>i) Yearly totals have been rounded off and need not necessarily equal the sum of the rounded off monthly figures.

Table 2.03 Room Nights Sold and Offered (All Arrivals), 2015 - 2016

|           | Room nights sold (000's) |       | Room nights offered (000's) |       |
|-----------|--------------------------|-------|-----------------------------|-------|
|           | 2015                     | 2016  | 2015                        | 2016  |
| January   | 8.4                      | 9.2   | 19.4                        | 19.0  |
| February  | 9.4                      | 10.4  | 17.7                        | 18.0  |
| March     | 11.4                     | 11.6  | 19.7                        | 19.3  |
| April     | 11.1                     | 12.3  | 19.0                        | 18.8  |
| May       | 14.0                     | 13.5  | 19.7                        | 19.5  |
| June      | 14.3                     | 15.2  | 19.0                        | 18.9  |
| July      | 13.2                     | 15.6  | 19.6                        | 19.6  |
| August    | 11.7                     | 14.0  | 19.4                        | 19.5  |
| September | 15.8                     | 15.3  | 19.1                        | 18.8  |
| October   | 13.5                     | 14.7  | 19.7                        | 19.3  |
| November  | 9.8                      | 12.1  | 18.8                        | 18.7  |
| December  | 7.9                      | 9.3   | 19.3                        | 18.8  |
| Total     | 140.5                    | 153.1 | 230.3                       | 228.1 |