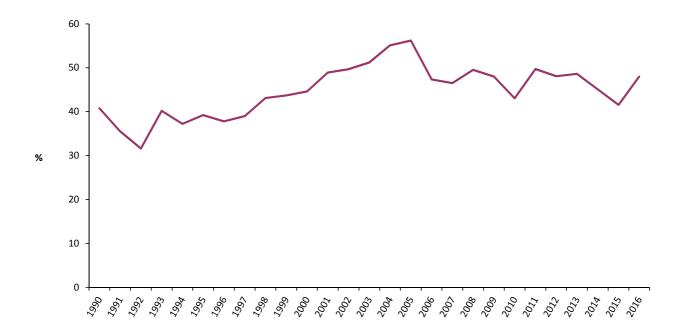

### 1: General

**Table 1.01** General Analysis, 1990 - 2016

| Year A | All      | (000's) |     | %                     | (000's) |     | (%) Sleeper | Average           |
|--------|----------|---------|-----|-----------------------|---------|-----|-------------|-------------------|
|        | Arrivals | RNO     | RNS | - Room -<br>Occupancy | GNO     | GNS | Occupancy   | Length Of<br>Stay |
| 1990   | 64,793   | n/a     | n/a | 51.3                  | 481     | 197 | 40.8        | 3.0               |
| 1991   | 43,193   | n/a     | n/a | 50.6                  | 502     | 178 | 35.5        | 4.1               |
| 1992   | 40,986   | 237     | 98  | 41.2                  | 497     | 157 | 31.6        | 3.8               |
| 1993   | 39,123   | 195     | 94  | 48.4                  | 391     | 157 | 40.2        | 4.0               |
| 1994   | 37,851   | 199     | 89  | 44.5                  | 401     | 149 | 37.2        | 3.9               |
| 1995   | 45,056   | 192     | 88  | 46.1                  | 369     | 144 | 39.2        | 3.2               |
| 1996   | 46,142   | 191     | 83  | 43.3                  | 372     | 141 | 37.8        | 3.1               |
| 1997   | 48,420   | 190     | 90  | 47.3                  | 370     | 144 | 39.0        | 3.0               |
| 1998   | 41,616   | 173     | 93  | 53.6                  | 335     | 145 | 43.1        | 3.5               |
| 1999   | 42,031   | 179     | 99  | 55.3                  | 351     | 154 | 43.7        | 3.7               |
| 2000   | 48,949   | 179     | 105 | 58.9                  | 368     | 164 | 44.6        | 3.4               |
| 2001   | 53,776   | 179     | 115 | 64.2                  | 366     | 179 | 48.9        | 3.3               |
| 2002   | 59,417   | 183     | 118 | 64.4                  | 367     | 182 | 49.7        | 3.1               |
| 2003   | 61,743   | 186     | 119 | 64.2                  | 367     | 188 | 51.2        | 3.0               |
| 2004   | 61,710   | 186     | 126 | 68.2                  | 366     | 202 | 55.1        | 3.3               |
| 2005   | 58,796   | 177     | 122 | 68.6                  | 349     | 196 | 56.2        | 3.3               |
| 2006   | 59,194   | 200     | 119 | 59.2                  | 406     | 192 | 47.3        | 3.2               |
| 2007   | 59,425   | 220     | 128 | 58.1                  | 434     | 202 | 46.5        | 3.4               |
| 2008   | 58,500   | 218     | 134 | 61.3                  | 425     | 210 | 49.5        | 3.6               |
| 2009   | 54,863   | 214     | 125 | 58.5                  | 414     | 199 | 48.0        | 3.6               |
| 2010   | 51,384   | 214     | 112 | 52.2                  | 413     | 178 | 43.0        | 3.5               |
| 2011   | 55,619   | 209     | 125 | 60.2                  | 401     | 199 | 49.7        | 3.6               |
| 2012   | 52,340   | 198     | 118 | 59.3                  | 384     | 185 | 48.1        | 3.5               |
| 2013   | 54,128   | 197     | 120 | 61.0                  | 381     | 185 | 48.6        | 3.4               |
| 2014   | 58,744   | 216     | 129 | 59.9                  | 444     | 200 | 45.1        | 3.4               |
| 2015   | 66,735   | 230     | 141 | 61.0                  | 533     | 221 | 41.6        | 3.3               |
| 2016   | 79,349   | 228     | 153 | 67.1                  | 523     | 251 | 48.0        | 3.2               |

Room Occupancy Rates (All Arrivals), 1990 - 2016

Sleeper Occupancy Rates (All Arrivals), 1990 - 2016

Average Length of Stay (All Arrivals), 1990 - 2016

Table 2.01 Room Nights Sold (All Arrivals), 2010 - 2014