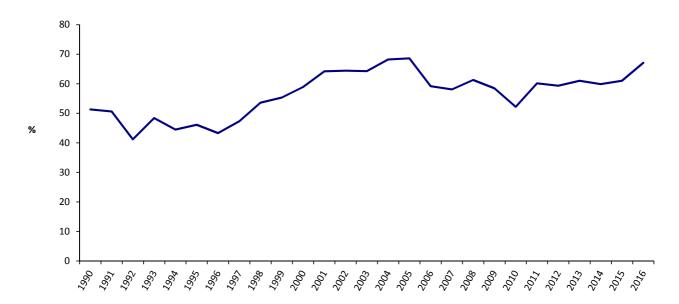

### 1: General

**Table 1.01** General Analysis, 1990 - 2016

| Year A | All      | (000's) |     | %                     | (000's) |     | (%) Sleeper | Average           |
|--------|----------|---------|-----|-----------------------|---------|-----|-------------|-------------------|
|        | Arrivals | RNO     | RNS | - Room -<br>Occupancy | GNO     | GNS | Occupancy   | Length Of<br>Stay |
| 1990   | 64,793   | n/a     | n/a | 51.3                  | 481     | 197 | 40.8        | 3.0               |
| 1991   | 43,193   | n/a     | n/a | 50.6                  | 502     | 178 | 35.5        | 4.1               |
| 1992   | 40,986   | 237     | 98  | 41.2                  | 497     | 157 | 31.6        | 3.8               |
| 1993   | 39,123   | 195     | 94  | 48.4                  | 391     | 157 | 40.2        | 4.0               |
| 1994   | 37,851   | 199     | 89  | 44.5                  | 401     | 149 | 37.2        | 3.9               |
| 1995   | 45,056   | 192     | 88  | 46.1                  | 369     | 144 | 39.2        | 3.2               |
| 1996   | 46,142   | 191     | 83  | 43.3                  | 372     | 141 | 37.8        | 3.1               |
| 1997   | 48,420   | 190     | 90  | 47.3                  | 370     | 144 | 39.0        | 3.0               |
| 1998   | 41,616   | 173     | 93  | 53.6                  | 335     | 145 | 43.1        | 3.5               |
| 1999   | 42,031   | 179     | 99  | 55.3                  | 351     | 154 | 43.7        | 3.7               |
| 2000   | 48,949   | 179     | 105 | 58.9                  | 368     | 164 | 44.6        | 3.4               |
| 2001   | 53,776   | 179     | 115 | 64.2                  | 366     | 179 | 48.9        | 3.3               |
| 2002   | 59,417   | 183     | 118 | 64.4                  | 367     | 182 | 49.7        | 3.1               |
| 2003   | 61,743   | 186     | 119 | 64.2                  | 367     | 188 | 51.2        | 3.0               |
| 2004   | 61,710   | 186     | 126 | 68.2                  | 366     | 202 | 55.1        | 3.3               |
| 2005   | 58,796   | 177     | 122 | 68.6                  | 349     | 196 | 56.2        | 3.3               |
| 2006   | 59,194   | 200     | 119 | 59.2                  | 406     | 192 | 47.3        | 3.2               |
| 2007   | 59,425   | 220     | 128 | 58.1                  | 434     | 202 | 46.5        | 3.4               |
| 2008   | 58,500   | 218     | 134 | 61.3                  | 425     | 210 | 49.5        | 3.6               |
| 2009   | 54,863   | 214     | 125 | 58.5                  | 414     | 199 | 48.0        | 3.6               |
| 2010   | 51,384   | 214     | 112 | 52.2                  | 413     | 178 | 43.0        | 3.5               |
| 2011   | 55,619   | 209     | 125 | 60.2                  | 401     | 199 | 49.7        | 3.6               |
| 2012   | 52,340   | 198     | 118 | 59.3                  | 384     | 185 | 48.1        | 3.5               |
| 2013   | 54,128   | 197     | 120 | 61.0                  | 381     | 185 | 48.6        | 3.4               |
| 2014   | 58,744   | 216     | 129 | 59.9                  | 444     | 200 | 45.1        | 3.4               |
| 2015   | 66,735   | 230     | 141 | 61.0                  | 533     | 221 | 41.6        | 3.3               |
| 2016   | 79,349   | 228     | 153 | 67.1                  | 523     | 251 | 48.0        | 3.2               |

Room Occupancy Rates (All Arrivals), 1990 - 2016

Sleeper Occupancy Rates (All Arrivals), 1990 - 2016

Average Length of Stay (All Arrivals), 1990 - 2016

Table 2.01 Room Nights Sold (All Arrivals), 2010 - 2014