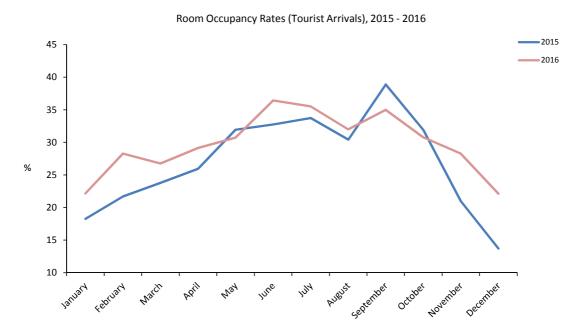

# 3: Room Occupancy Rates

Table 3.04 Room Occupancy Rates (Tourist Arrivals), 2011 - 2016

|           | Room occupancy rates (%) |      |      |      |      |      |  |  |
|-----------|--------------------------|------|------|------|------|------|--|--|
| _         | 2011                     | 2012 | 2013 | 2014 | 2015 | 2016 |  |  |
| January   | 23.7                     | 19.6 | 23.4 | 27.0 | 18.3 | 22.2 |  |  |
| February  | 27.2                     | 23.9 | 26.1 | 29.0 | 21.7 | 28.3 |  |  |
| March     | 33.4                     | 33.4 | 26.2 | 31.1 | 23.8 | 26.8 |  |  |
| April     | 35.4                     | 36.2 | 25.9 | 28.3 | 26.0 | 29.1 |  |  |
| May       | 35.4                     | 37.2 | 29.9 | 32.3 | 32.0 | 30.8 |  |  |
| June      | 36.8                     | 38.5 | 33.3 | 34.5 | 32.8 | 36.4 |  |  |
| July      | 37.3                     | 44.4 | 33.0 | 35.1 | 33.7 | 35.5 |  |  |
| August    | 40.7                     | 33.4 | 31.6 | 26.6 | 30.4 | 32.0 |  |  |
| September | 47.3                     | 40.5 | 41.8 | 38.5 | 38.9 | 35.0 |  |  |
| October   | 43.1                     | 34.7 | 40.2 | 31.9 | 31.9 | 30.8 |  |  |
| November  | 32.6                     | 29.0 | 27.9 | 20.7 | 21.0 | 28.3 |  |  |
| December  | 23.9                     | 21.9 | 21.3 | 16.3 | 13.7 | 22.1 |  |  |
| Total     | 34.8                     | 32.7 | 30.1 | 29.2 | 27.1 | 29.8 |  |  |

Note:

Table 4.01 Number of Arrivals (All Arrivals), 1990 - 1996

|           |      | Number of arrivals (000's) |      |      |      |      |      |  |  |  |
|-----------|------|----------------------------|------|------|------|------|------|--|--|--|
|           | 1990 | 1991                       | 1992 | 1993 | 1994 | 1995 | 1996 |  |  |  |
| January   | 3.4  | 3.4                        | 2.3  | 1.9  | 2.5  | 2.0  | 2.8  |  |  |  |
| February  | 4.1  | 3.4                        | 3.0  | 2.4  | 2.4  | 2.8  | 3.4  |  |  |  |
| March     | 7.9  | 3.9                        | 3.4  | 2.9  | 3.1  | 3.4  | 4.0  |  |  |  |
| April     | 8.4  | 3.6                        | 3.6  | 3.0  | 3.1  | 4.0  | 4.1  |  |  |  |
| May       | 6.0  | 4.2                        | 4.0  | 3.8  | 3.9  | 3.8  | 4.2  |  |  |  |
| June      | 5.3  | 3.2                        | 4.1  | 3.5  | 3.3  | 3.9  | 4.1  |  |  |  |
| July      | 6.3  | 3.9                        | 3.8  | 3.3  | 3.4  | 4.6  | 3.8  |  |  |  |
| August    | 4.6  | 3.5                        | 3.6  | 3.3  | 3.3  | 4.4  | 3.9  |  |  |  |
| September | 5.8  | 4.3                        | 4.1  | 4.4  | 4.3  | 5.7  | 4.7  |  |  |  |
| October   | 5.0  | 4.7                        | 3.9  | 4.5  | 3.9  | 4.1  | 4.3  |  |  |  |
| November  | 4.1  | 2.6                        | 2.8  | 3.5  | 2.5  | 3.1  | 3.3  |  |  |  |
| December  | 3.9  | 2.5                        | 2.4  | 2.5  | 2.2  | 3.2  | 3.5  |  |  |  |
| Total     | 64.8 | 43.2                       | 41.0 | 39.1 | 37.9 | 45.1 | 46.1 |  |  |  |