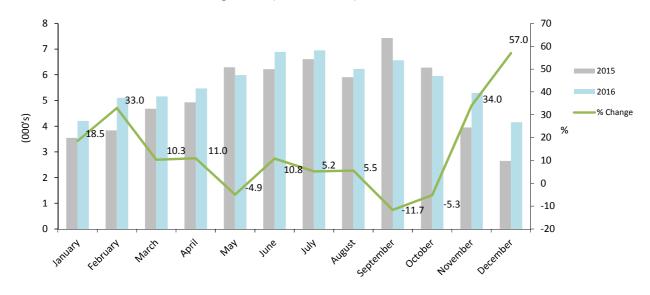

Note:

Table 2.06 Room Nights Sold and Offered (Tourist Arrivals), 2015 - 2016

|           | Room nights sold (000's) |      | Room nights | offered (000's) |
|-----------|--------------------------|------|-------------|-----------------|
|           | 2015                     | 2016 | 2015        | 2016            |
| January   | 3.5                      | 4.2  | 19.4        | 19.0            |
| February  | 3.8                      | 5.1  | 17.7        | 18.0            |
| March     | 4.7                      | 5.2  | 19.7        | 19.3            |
| April     | 4.9                      | 5.5  | 19.0        | 18.8            |
| May       | 6.3                      | 6.0  | 19.7        | 19.5            |
| June      | 6.2                      | 6.9  | 19.0        | 18.9            |
| July      | 6.6                      | 7.0  | 19.6        | 19.6            |
| August    | 5.9                      | 6.2  | 19.4        | 19.5            |
| September | 7.4                      | 6.6  | 19.1        | 18.8            |
| October   | 6.3                      | 6.0  | 19.7        | 19.3            |
| November  | 3.9                      | 5.3  | 18.8        | 18.7            |
| December  | 2.6                      | 4.2  | 19.3        | 18.8            |
| Total     | 62.3                     | 67.9 | 230.3       | 228.1           |

Room Nights Sold (Tourist Arrivals), 2015 - 2016

Note: