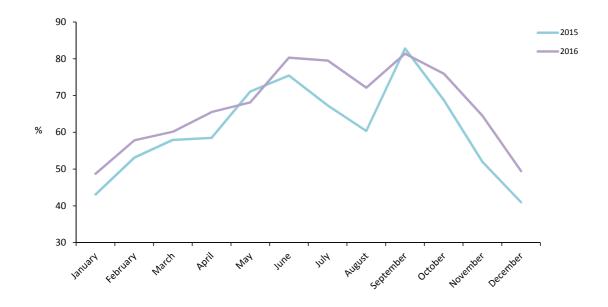

# 3: Room Occupancy Rates

Table 3.03 Room Occupancy Rates (All Arrivals), 2011 - 2016

|           | Room occupancy rates (%) |      |      |      |      |      |  |  |  |
|-----------|--------------------------|------|------|------|------|------|--|--|--|
| _         | 2011                     | 2012 | 2013 | 2014 | 2015 | 2016 |  |  |  |
| January   | 48.9                     | 46.1 | 43.0 | 51.5 | 43.1 | 48.7 |  |  |  |
| February  | 56.9                     | 47.4 | 48.4 | 61.9 | 53.1 | 57.8 |  |  |  |
| March     | 58.3                     | 61.0 | 46.1 | 58.4 | 57.9 | 60.2 |  |  |  |
| April     | 58.4                     | 61.7 | 58.3 | 54.0 | 58.5 | 65.5 |  |  |  |
| May       | 60.7                     | 65.4 | 69.4 | 64.7 | 71.1 | 68.1 |  |  |  |
| June      | 65.6                     | 65.4 | 68.4 | 67.2 | 75.4 | 80.3 |  |  |  |
| July      | 63.8                     | 70.7 | 65.6 | 69.6 | 67.3 | 79.5 |  |  |  |
| August    | 67.1                     | 57.0 | 68.6 | 62.1 | 60.4 | 72.1 |  |  |  |
| September | 74.0                     | 73.9 | 79.3 | 74.4 | 82.8 | 81.4 |  |  |  |
| October   | 68.6                     | 66.0 | 80.6 | 65.0 | 68.8 | 76.0 |  |  |  |
| November  | 57.8                     | 57.2 | 57.7 | 52.5 | 52.0 | 64.5 |  |  |  |
| December  | 41.3                     | 41.3 | 45.3 | 38.1 | 41.0 | 49.4 |  |  |  |
| Total     | 60.2                     | 59.3 | 61.0 | 59.9 | 61.0 | 67.1 |  |  |  |

Room Occupancy Rates (All Arrivals), 2015 - 2016

Note: