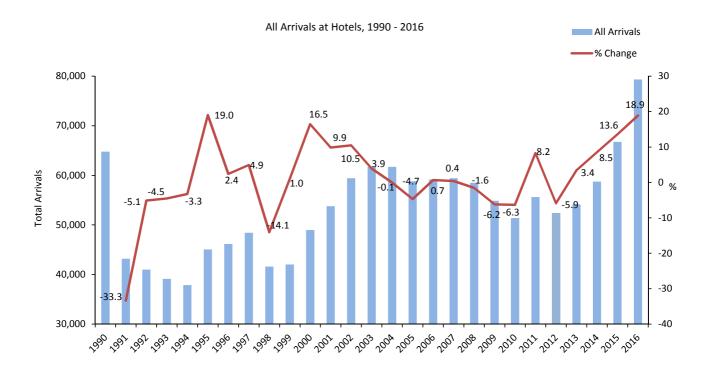

### 1: General

**Table 1.01** General Analysis, 1990 - 2016

| Year A | All      | (000's) |     | %                     | (000's) |     | (%) Sleeper | Average           |
|--------|----------|---------|-----|-----------------------|---------|-----|-------------|-------------------|
|        | Arrivals | RNO     | RNS | - Room -<br>Occupancy | GNO     | GNS | Occupancy   | Length Of<br>Stay |
| 1990   | 64,793   | n/a     | n/a | 51.3                  | 481     | 197 | 40.8        | 3.0               |
| 1991   | 43,193   | n/a     | n/a | 50.6                  | 502     | 178 | 35.5        | 4.1               |
| 1992   | 40,986   | 237     | 98  | 41.2                  | 497     | 157 | 31.6        | 3.8               |
| 1993   | 39,123   | 195     | 94  | 48.4                  | 391     | 157 | 40.2        | 4.0               |
| 1994   | 37,851   | 199     | 89  | 44.5                  | 401     | 149 | 37.2        | 3.9               |
| 1995   | 45,056   | 192     | 88  | 46.1                  | 369     | 144 | 39.2        | 3.2               |
| 1996   | 46,142   | 191     | 83  | 43.3                  | 372     | 141 | 37.8        | 3.1               |
| 1997   | 48,420   | 190     | 90  | 47.3                  | 370     | 144 | 39.0        | 3.0               |
| 1998   | 41,616   | 173     | 93  | 53.6                  | 335     | 145 | 43.1        | 3.5               |
| 1999   | 42,031   | 179     | 99  | 55.3                  | 351     | 154 | 43.7        | 3.7               |
| 2000   | 48,949   | 179     | 105 | 58.9                  | 368     | 164 | 44.6        | 3.4               |
| 2001   | 53,776   | 179     | 115 | 64.2                  | 366     | 179 | 48.9        | 3.3               |
| 2002   | 59,417   | 183     | 118 | 64.4                  | 367     | 182 | 49.7        | 3.1               |
| 2003   | 61,743   | 186     | 119 | 64.2                  | 367     | 188 | 51.2        | 3.0               |
| 2004   | 61,710   | 186     | 126 | 68.2                  | 366     | 202 | 55.1        | 3.3               |
| 2005   | 58,796   | 177     | 122 | 68.6                  | 349     | 196 | 56.2        | 3.3               |
| 2006   | 59,194   | 200     | 119 | 59.2                  | 406     | 192 | 47.3        | 3.2               |
| 2007   | 59,425   | 220     | 128 | 58.1                  | 434     | 202 | 46.5        | 3.4               |
| 2008   | 58,500   | 218     | 134 | 61.3                  | 425     | 210 | 49.5        | 3.6               |
| 2009   | 54,863   | 214     | 125 | 58.5                  | 414     | 199 | 48.0        | 3.6               |
| 2010   | 51,384   | 214     | 112 | 52.2                  | 413     | 178 | 43.0        | 3.5               |
| 2011   | 55,619   | 209     | 125 | 60.2                  | 401     | 199 | 49.7        | 3.6               |
| 2012   | 52,340   | 198     | 118 | 59.3                  | 384     | 185 | 48.1        | 3.5               |
| 2013   | 54,128   | 197     | 120 | 61.0                  | 381     | 185 | 48.6        | 3.4               |
| 2014   | 58,744   | 216     | 129 | 59.9                  | 444     | 200 | 45.1        | 3.4               |
| 2015   | 66,735   | 230     | 141 | 61.0                  | 533     | 221 | 41.6        | 3.3               |
| 2016   | 79,349   | 228     | 153 | 67.1                  | 523     | 251 | 48.0        | 3.2               |

Room Occupancy Rates (All Arrivals), 1990 - 2016

Sleeper Occupancy Rates (All Arrivals), 1990 - 2016

Average Length of Stay (All Arrivals), 1990 - 2016

Table 2.01 Room Nights Sold (All Arrivals), 2010 - 2014