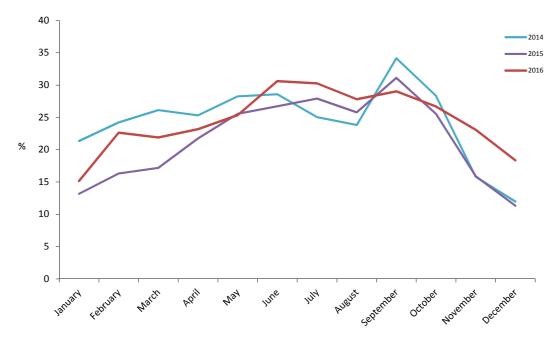

# 3: Room Occupancy Rates

Table 3.03 Room Occupancy Rates (All Arrivals), 2011 - 2016

|           | Room occupancy rates (%) |      |      |      |      |      |  |  |  |
|-----------|--------------------------|------|------|------|------|------|--|--|--|
| _         | 2011                     | 2012 | 2013 | 2014 | 2015 | 2016 |  |  |  |
| January   | 48.9                     | 46.1 | 43.0 | 51.5 | 43.1 | 48.7 |  |  |  |
| February  | 56.9                     | 47.4 | 48.4 | 61.9 | 53.1 | 57.8 |  |  |  |
| March     | 58.3                     | 61.0 | 46.1 | 58.4 | 57.9 | 60.2 |  |  |  |
| April     | 58.4                     | 61.7 | 58.3 | 54.0 | 58.5 | 65.5 |  |  |  |
| May       | 60.7                     | 65.4 | 69.4 | 64.7 | 71.1 | 68.1 |  |  |  |
| June      | 65.6                     | 65.4 | 68.4 | 67.2 | 75.4 | 80.3 |  |  |  |
| July      | 63.8                     | 70.7 | 65.6 | 69.6 | 67.3 | 79.5 |  |  |  |
| August    | 67.1                     | 57.0 | 68.6 | 62.1 | 60.4 | 72.1 |  |  |  |
| September | 74.0                     | 73.9 | 79.3 | 74.4 | 82.8 | 81.4 |  |  |  |
| October   | 68.6                     | 66.0 | 80.6 | 65.0 | 68.8 | 76.0 |  |  |  |
| November  | 57.8                     | 57.2 | 57.7 | 52.5 | 52.0 | 64.5 |  |  |  |
| December  | 41.3                     | 41.3 | 45.3 | 38.1 | 41.0 | 49.4 |  |  |  |
| Total     | 60.2                     | 59.3 | 61.0 | 59.9 | 61.0 | 67.1 |  |  |  |

Room Occupancy Rates (All Arrivals), 2015 - 2016

Note: