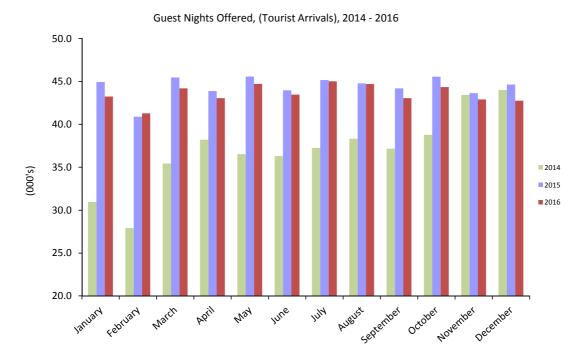

Guest Nights Sold (All Arrivals), 2014 - 2016

Note:

Table 5.08 Guest Nights Offered, 2014 - 2016

|           | Guest nigh | its offered (000's) |       |
|-----------|------------|---------------------|-------|
|           | 2014       | 2015                | 2016  |
| January   | 30.9       | 44.9                | 43.2  |
| February  | 27.9       | 40.9                | 41.3  |
| March     | 35.4       | 45.4                | 44.2  |
| April     | 38.2       | 43.9                | 43.0  |
| May       | 36.5       | 45.6                | 44.7  |
| June      | 36.3       | 44.0                | 43.5  |
| July      | 37.3       | 45.2                | 45.0  |
| August    | 38.3       | 44.8                | 44.7  |
| September | 37.1       | 44.2                | 43.1  |
| October   | 38.8       | 45.5                | 44.3  |
| November  | 43.4       | 43.6                | 42.9  |
| December  | 44.0       | 44.6                | 42.7  |
| Total     | 444.2      | 532.5               | 522.6 |

Note:

Table 5.09 Sleeper Occupancy Rates, 2014 - 2016

|           | Sleeper oc | cupancy rates (%) |      |
|-----------|------------|-------------------|------|
|           | 2014       | 2015              | 2016 |
| January   | 38.2       | 27.2              | 32.0 |
| February  | 47.8       | 33.9              | 39.9 |
| March     | 44.9       | 37.3              | 42.7 |
| April     | 44.3       | 39.5              | 45.8 |
| May       | 50.6       | 48.8              | 49.9 |
| June      | 51.2       | 51.1              | 57.9 |
| July      | 48.6       | 48.5              | 59.1 |
| August    | 49.6       | 45.6              | 54.8 |
| September | 59.2       | 57.7              | 58.3 |
| October   | 51.2       | 48.1              | 54.7 |
| November  | 34.1       | 33.2              | 44.1 |
| December  | 25.8       | 26.9              | 35.3 |
| Total     | 45.1       | 41.6              | 48.0 |