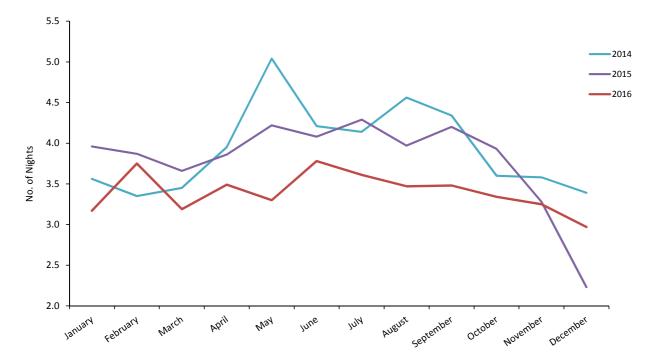

# 7: Average Length of Stay (Nights)

**Table 7.02** Average Length of Stay Per Person (Tourist Arrivals), 2005 - 2016

|      | Average length of stay (nights) |     |     |     |     |     |     |     |     |     |     |     |       |
|------|---------------------------------|-----|-----|-----|-----|-----|-----|-----|-----|-----|-----|-----|-------|
| Year | Jan                             | Feb | Mar | Apr | May | Jun | Jul | Aug | Sep | Oct | Nov | Dec | Total |
| 2005 | 3.2                             | 3.6 | 3.4 | 3.7 | 3.4 | 3.8 | 3.6 | 3.3 | 3.8 | 4.0 | 3.8 | 3.0 | 3.6   |
| 2006 | 3.0                             | 3.1 | 2.9 | 3.0 | 2.8 | 3.2 | 3.8 | 3.9 | 3.7 | 3.4 | 3.0 | 3.0 | 3.2   |
| 2007 | 2.9                             | 3.2 | 2.9 | 3.2 | 3.0 | 3.4 | 3.3 | 3.3 | 3.7 | 3.6 | 3.1 | 3.0 | 3.2   |
| 2008 | 3.0                             | 3.1 | 3.0 | 3.2 | 3.5 | 3.6 | 3.4 | 3.9 | 3.7 | 3.7 | 3.2 | 3.2 | 3.4   |
| 2009 | 3.3                             | 2.8 | 3.2 | 3.4 | 3.6 | 3.3 | 3.8 | 3.8 | 3.7 | 3.5 | 2.9 | 3.0 | 3.4   |
| 2010 | 3.0                             | 3.2 | 3.1 | 3.4 | 3.6 | 3.7 | 3.7 | 3.9 | 4.1 | 3.5 | 3.5 | 3.2 | 3.5   |
| 2011 | 3.5                             | 3.3 | 3.5 | 3.7 | 3.6 | 3.7 | 3.7 | 3.7 | 4.0 | 3.6 | 3.5 | 3.2 | 3.6   |
| 2012 | 3.3                             | 3.2 | 3.3 | 3.7 | 3.6 | 3.4 | 4.0 | 3.5 | 3.6 | 3.1 | 3.1 | 3.7 | 3.5   |
| 2013 | 4.0                             | 2.7 | 3.3 | 3.3 | 3.3 | 3.5 | 3.7 | 3.8 | 3.9 | 3.6 | 2.9 | 3.3 | 3.5   |
| 2014 | 3.6                             | 3.4 | 3.5 | 4.0 | 5.0 | 4.2 | 4.1 | 4.6 | 4.3 | 3.6 | 3.6 | 3.4 | 3.9   |
| 2015 | 4.0                             | 3.9 | 3.7 | 3.9 | 4.2 | 4.1 | 4.3 | 4.0 | 4.2 | 3.9 | 3.3 | 2.2 | 3.8   |
| 2016 | 3.2                             | 3.8 | 3.2 | 3.5 | 3.3 | 3.8 | 3.6 | 3.5 | 3.5 | 3.3 | 3.3 | 3.0 | 3.4   |

Average Length of Stay (Tourist Arrivals), 2014 - 2016