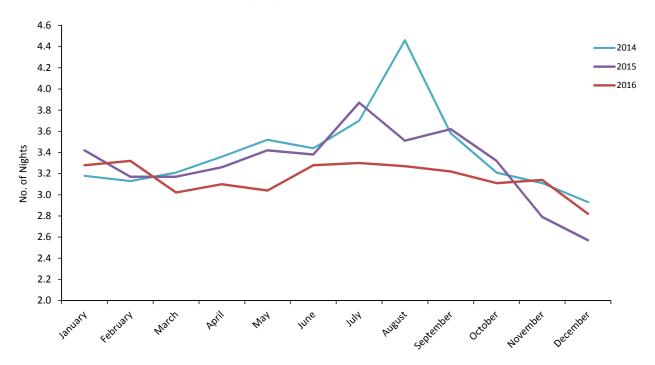

# 7: Average Length of Stay (Nights)

**Table 7.01** Average Length of Stay Per Person (All Arrivals), 2005 - 2016

|      | Average length of stay (nights) |     |     |     |     |     |     |     |     |     |     |     |       |
|------|---------------------------------|-----|-----|-----|-----|-----|-----|-----|-----|-----|-----|-----|-------|
| Year | Jan                             | Feb | Mar | Apr | May | Jun | Jul | Aug | Sep | Oct | Nov | Dec | Total |
| 2005 | 3.0                             | 3.4 | 3.1 | 3.3 | 3.2 | 3.6 | 3.3 | 3.3 | 3.5 | 3.8 | 3.5 | 2.9 | 3.3   |
| 2006 | 2.8                             | 2.9 | 3.1 | 3.1 | 3.0 | 3.4 | 3.8 | 3.8 | 3.6 | 3.4 | 3.1 | 3.0 | 3.2   |
| 2007 | 3.1                             | 3.5 | 3.3 | 3.4 | 2.8 | 3.4 | 3.4 | 3.7 | 3.8 | 3.6 | 3.3 | 3.3 | 3.4   |
| 2008 | 3.6                             | 3.5 | 3.4 | 3.5 | 3.4 | 3.8 | 3.7 | 4.0 | 3.8 | 3.8 | 3.3 | 3.2 | 3.6   |
| 2009 | 3.4                             | 3.6 | 3.4 | 3.4 | 3.7 | 3.9 | 3.9 | 4.2 | 3.8 | 3.6 | 3.2 | 3.2 | 3.6   |
| 2010 | 3.1                             | 3.6 | 3.1 | 3.6 | 3.5 | 3.5 | 3.5 | 3.9 | 3.9 | 3.4 | 3.1 | 3.2 | 3.5   |
| 2011 | 3.8                             | 3.7 | 3.4 | 3.5 | 3.5 | 3.5 | 3.7 | 3.9 | 4.0 | 3.6 | 3.4 | 2.9 | 3.6   |
| 2012 | 3.7                             | 3.2 | 3.2 | 3.7 | 3.7 | 3.6 | 3.9 | 3.8 | 4.0 | 3.2 | 3.2 | 3.3 | 3.5   |
| 2013 | 3.5                             | 2.9 | 2.9 | 3.1 | 3.8 | 3.2 | 3.6 | 3.8 | 4.3 | 3.6 | 3.0 | 2.9 | 3.4   |
| 2014 | 3.2                             | 3.1 | 3.2 | 3.4 | 3.5 | 3.4 | 3.7 | 4.5 | 3.6 | 3.2 | 3.1 | 2.9 | 3.4   |
| 2015 | 3.4                             | 3.2 | 3.2 | 3.3 | 3.4 | 3.4 | 3.9 | 3.5 | 3.6 | 3.3 | 2.8 | 2.6 | 3.3   |
| 2016 | 3.3                             | 3.3 | 3.0 | 3.1 | 3.0 | 3.3 | 3.3 | 3.3 | 3.2 | 3.1 | 3.1 | 2.8 | 3.2   |

Average Length of Stay (All Arrivals), 2014 - 2016