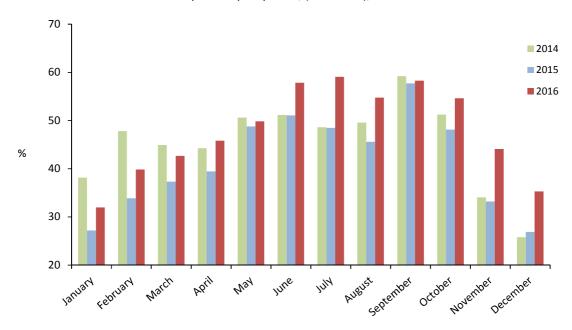

Note:

Table 6.09 Sleeper Occupancy Rates, 2014 - 2016

|           | Sleeper occupancy rates (%) |      |      |  |  |  |  |  |  |  |
|-----------|-----------------------------|------|------|--|--|--|--|--|--|--|
|           | 2014                        | 2015 | 2016 |  |  |  |  |  |  |  |
| January   | 21.3                        | 13.2 | 15.2 |  |  |  |  |  |  |  |
| February  | 24.2                        | 16.3 | 22.6 |  |  |  |  |  |  |  |
| March     | 26.1                        | 17.2 | 21.9 |  |  |  |  |  |  |  |
| April     | 25.3                        | 21.7 | 23.2 |  |  |  |  |  |  |  |
| May       | 28.3                        | 25.6 | 25.4 |  |  |  |  |  |  |  |
| June      | 28.6                        | 26.7 | 30.6 |  |  |  |  |  |  |  |
| July      | 25.0                        | 27.9 | 30.3 |  |  |  |  |  |  |  |
| August    | 23.8                        | 25.8 | 27.8 |  |  |  |  |  |  |  |
| September | 34.2                        | 31.1 | 29.0 |  |  |  |  |  |  |  |
| October   | 28.3                        | 25.5 | 26.7 |  |  |  |  |  |  |  |
| November  | 15.8                        | 15.9 | 23.1 |  |  |  |  |  |  |  |
| December  | 12.0                        | 11.3 | 18.4 |  |  |  |  |  |  |  |
| Total     | 24.1                        | 21.6 | 24.6 |  |  |  |  |  |  |  |

Sleeper Occupancy Rates (Tourist Arrivals), 2014 - 2016

Note: