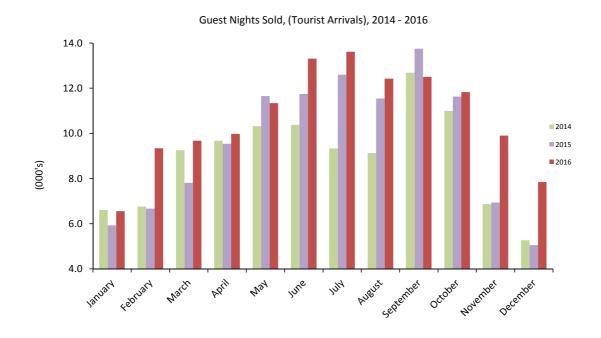

Note

**Table 5.07 Guest Nights Sold, 2014 - 2016** 

|           | Guest ni | ghts sold (000's) |       |
|-----------|----------|-------------------|-------|
|           | 2014     | 2015              | 2016  |
| January   | 11.8     | 12.2              | 13.8  |
| February  | 13.3     | 13.9              | 16.5  |
| March     | 15.9     | 17.0              | 18.9  |
| April     | 16.9     | 17.3              | 19.7  |
| May       | 18.5     | 22.2              | 22.3  |
| June      | 18.6     | 22.5              | 25.1  |
| July      | 18.1     | 21.9              | 26.6  |
| August    | 19.0     | 20.4              | 24.5  |
| September | 22.0     | 25.5              | 25.1  |
| October   | 19.9     | 21.9              | 24.2  |
| November  | 14.8     | 14.5              | 18.9  |
| December  | 11.3     | 12.0              | 15.1  |
| Total     | 200.2    | 221.3             | 250.7 |

Guest Nights Sold (All Arrivals), 2014 - 2016

Note:

Table 5.08 Guest Nights Offered, 2014 - 2016

|           | Guest nigh | its offered (000's) |       |
|-----------|------------|---------------------|-------|
|           | 2014       | 2015                | 2016  |
| January   | 30.9       | 44.9                | 43.2  |
| February  | 27.9       | 40.9                | 41.3  |
| March     | 35.4       | 45.4                | 44.2  |
| April     | 38.2       | 43.9                | 43.0  |
| May       | 36.5       | 45.6                | 44.7  |
| June      | 36.3       | 44.0                | 43.5  |
| July      | 37.3       | 45.2                | 45.0  |
| August    | 38.3       | 44.8                | 44.7  |
| September | 37.1       | 44.2                | 43.1  |
| October   | 38.8       | 45.5                | 44.3  |
| November  | 43.4       | 43.6                | 42.9  |
| December  | 44.0       | 44.6                | 42.7  |
| Total     | 444.2      | 532.5               | 522.6 |