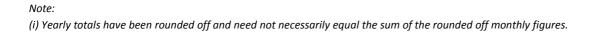

Note:

|           | Room nights sold (000's) |      | Room nights | offered (000's) |
|-----------|--------------------------|------|-------------|-----------------|
|           | 2014                     | 2015 | 2014        | 2015            |
| January   | 4.3                      | 3.5  | 15.9        | 19.4            |
| February  | 4.2                      | 3.8  | 14.3        | 17.7            |
| March     | 5.6                      | 4.7  | 18.0        | 19.7            |
| April     | 5.4                      | 4.9  | 19.1        | 19.0            |
| May       | 5.8                      | 6.3  | 17.9        | 19.7            |
| June      | 6.1                      | 6.2  | 17.7        | 19.0            |
| July      | 6.4                      | 6.6  | 18.2        | 19.6            |
| August    | 5.0                      | 5.9  | 18.8        | 19.4            |
| September | 7.0                      | 7.4  | 18.1        | 19.1            |
| October   | 6.1                      | 6.3  | 19.2        | 19.7            |
| November  | 4.0                      | 3.9  | 19.1        | 18.8            |
| December  | 3.1                      | 2.6  | 19.3        | 19.3            |
| Total     | 62.9                     | 62.3 | 215.6       | 230.3           |

### Table 2.06 Room Nights Sold and Offered (Tourist Arrivals), 2014 - 2015

Room Nights Sold (Tourist Arrivals), 2014 - 2015