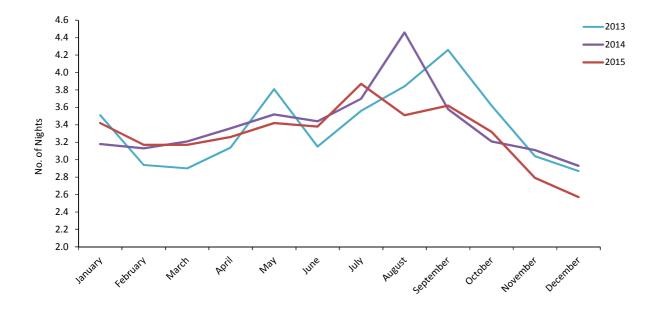

#### Table 7.01Average Length of Stay Per Person (All Arrivals), 2004 - 2015

| Year | Average length of stay (nights) |     |     |     |     |     |     |     |     |     |     |     |       |
|------|---------------------------------|-----|-----|-----|-----|-----|-----|-----|-----|-----|-----|-----|-------|
|      | Jan                             | Feb | Mar | Apr | May | Jun | Jul | Aug | Sep | Oct | Nov | Dec | Total |
| 2004 | 2.9                             | 2.9 | 3.2 | 3.2 | 3.1 | 3.2 | 3.6 | 3.7 | 3.5 | 3.4 | 3.1 | 3.2 | 3.3   |
| 2005 | 3.0                             | 3.4 | 3.1 | 3.3 | 3.2 | 3.6 | 3.3 | 3.3 | 3.5 | 3.8 | 3.5 | 2.9 | 3.3   |
| 2006 | 2.8                             | 2.9 | 3.1 | 3.1 | 3.0 | 3.4 | 3.8 | 3.8 | 3.6 | 3.4 | 3.1 | 3.0 | 3.2   |
| 2007 | 3.1                             | 3.5 | 3.3 | 3.4 | 2.8 | 3.4 | 3.4 | 3.7 | 3.8 | 3.6 | 3.3 | 3.3 | 3.4   |
| 2008 | 3.6                             | 3.5 | 3.4 | 3.5 | 3.4 | 3.8 | 3.7 | 4.0 | 3.8 | 3.8 | 3.3 | 3.2 | 3.6   |
| 2009 | 3.4                             | 3.6 | 3.4 | 3.4 | 3.7 | 3.9 | 3.9 | 4.2 | 3.8 | 3.6 | 3.2 | 3.2 | 3.6   |
| 2010 | 3.1                             | 3.6 | 3.1 | 3.6 | 3.5 | 3.5 | 3.5 | 3.9 | 3.9 | 3.4 | 3.1 | 3.2 | 3.5   |
| 2011 | 3.8                             | 3.7 | 3.4 | 3.5 | 3.5 | 3.5 | 3.7 | 3.9 | 4.0 | 3.6 | 3.4 | 2.9 | 3.6   |
| 2012 | 3.7                             | 3.2 | 3.2 | 3.7 | 3.7 | 3.6 | 3.9 | 3.8 | 4.0 | 3.2 | 3.2 | 3.3 | 3.5   |
| 2013 | 3.5                             | 2.9 | 2.9 | 3.1 | 3.8 | 3.2 | 3.6 | 3.8 | 4.3 | 3.6 | 3.0 | 2.9 | 3.4   |
| 2014 | 3.2                             | 3.1 | 3.2 | 3.4 | 3.5 | 3.4 | 3.7 | 4.5 | 3.6 | 3.2 | 3.1 | 2.9 | 3.4   |
| 2015 | 3.4                             | 3.2 | 3.2 | 3.3 | 3.4 | 3.4 | 3.9 | 3.5 | 3.6 | 3.3 | 2.8 | 2.6 | 3.3   |

Average Length of Stay (All Arrivals), 2013 - 2015