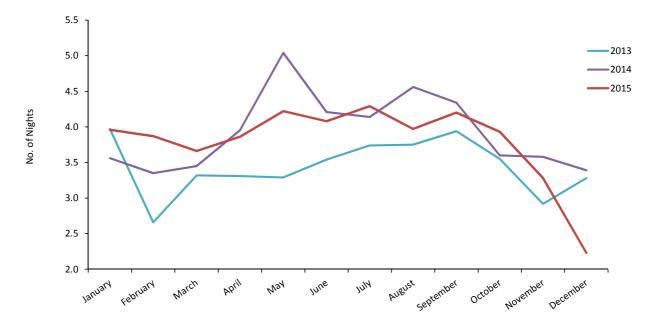

## Table 7.02Average Length of Stay Per Person (Tourist Arrivals), 2004 - 2015

|      | Average length of stay (nights) |     |     |     |     |     |     |     |     |     |     |     |       |
|------|---------------------------------|-----|-----|-----|-----|-----|-----|-----|-----|-----|-----|-----|-------|
| Year | Jan                             | Feb | Mar | Apr | May | Jun | Jul | Aug | Sep | Oct | Nov | Dec | Total |
| 2004 | 2.5                             | 2.6 | 3.0 | 3.0 | 2.8 | 3.0 | 3.8 | 3.8 | 3.7 | 3.7 | 3.3 | 3.4 | 3.2   |
| 2005 | 3.2                             | 3.6 | 3.4 | 3.7 | 3.4 | 3.8 | 3.6 | 3.3 | 3.8 | 4.0 | 3.8 | 3.0 | 3.6   |
| 2006 | 3.0                             | 3.1 | 2.9 | 3.0 | 2.8 | 3.2 | 3.8 | 3.9 | 3.7 | 3.4 | 3.0 | 3.0 | 3.2   |
| 2007 | 2.9                             | 3.2 | 2.9 | 3.2 | 3.0 | 3.4 | 3.3 | 3.3 | 3.7 | 3.6 | 3.1 | 3.0 | 3.2   |
| 2008 | 3.0                             | 3.1 | 3.0 | 3.2 | 3.5 | 3.6 | 3.4 | 3.9 | 3.7 | 3.7 | 3.2 | 3.2 | 3.4   |
| 2009 | 3.3                             | 2.8 | 3.2 | 3.4 | 3.6 | 3.3 | 3.8 | 3.8 | 3.7 | 3.5 | 2.9 | 3.0 | 3.4   |
| 2010 | 3.0                             | 3.2 | 3.1 | 3.4 | 3.6 | 3.7 | 3.7 | 3.9 | 4.1 | 3.5 | 3.5 | 3.2 | 3.5   |
| 2011 | 3.5                             | 3.3 | 3.5 | 3.7 | 3.6 | 3.7 | 3.7 | 3.7 | 4.0 | 3.6 | 3.5 | 3.2 | 3.6   |
| 2012 | 3.3                             | 3.2 | 3.3 | 3.7 | 3.6 | 3.4 | 4.0 | 3.5 | 3.6 | 3.1 | 3.1 | 3.7 | 3.5   |
| 2013 | 4.0                             | 2.7 | 3.3 | 3.3 | 3.3 | 3.5 | 3.7 | 3.8 | 3.9 | 3.6 | 2.9 | 3.3 | 3.5   |
| 2014 | 3.6                             | 3.4 | 3.5 | 4.0 | 5.0 | 4.2 | 4.1 | 4.6 | 4.3 | 3.6 | 3.6 | 3.4 | 3.9   |
| 2015 | 4.0                             | 3.9 | 3.7 | 3.9 | 4.2 | 4.1 | 4.3 | 4.0 | 4.2 | 3.9 | 3.3 | 2.2 | 3.8   |

Average Length of Stay (Tourist Arrivals), 2013 - 2015