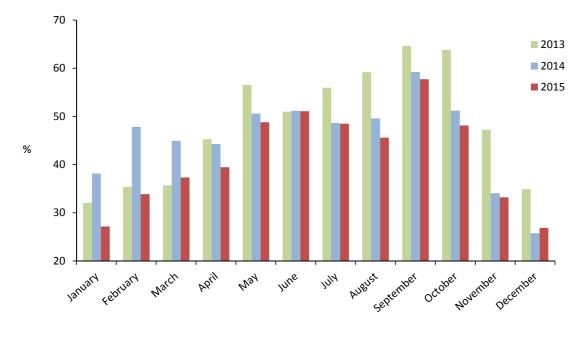

Note:

|           | Guest ni | ghts sold (000's) |       |
|-----------|----------|-------------------|-------|
|           | 2013     | 2014              | 2015  |
| January   | 6.3      | 6.6               | 5.9   |
| February  | 5.0      | 6.8               | 6.7   |
| March     | 7.1      | 9.3               | 7.8   |
| April     | 7.1      | 9.7               | 9.5   |
| May       | 8.4      | 10.3              | 11.7  |
| June      | 9.5      | 10.4              | 11.7  |
| July      | 10.2     | 9.3               | 12.6  |
| August    | 9.9      | 9.1               | 11.5  |
| September | 11.9     | 12.7              | 13.7  |
| October   | 11.2     | 11.0              | 11.6  |
| November  | 6.9      | 6.9               | 6.9   |
| December  | 5.5      | 5.3               | 5.1   |
| Total     | 98.9     | 107.2             | 114.8 |

#### Table 6.07 Guest Nights Sold, 2013 - 2015

Guest Nights Sold, (Tourist Arrivals), 2013 - 2015

Note:

|           | Guest nigh | ts offered (000's) |       |
|-----------|------------|--------------------|-------|
|           | 2013       | 2014               | 2015  |
| January   | 32.9       | 30.9               | 44.9  |
| February  | 29.5       | 27.9               | 40.9  |
| March     | 32.7       | 35.4               | 45.4  |
| April     | 31.8       | 38.2               | 43.9  |
| Мау       | 33.2       | 36.5               | 45.6  |
| June      | 32.3       | 36.3               | 44.0  |
| July      | 33.2       | 37.3               | 45.2  |
| August    | 33.2       | 38.3               | 44.8  |
| September | 32.2       | 37.1               | 44.2  |
| October   | 31.4       | 38.8               | 45.5  |
| November  | 27.7       | 43.4               | 43.6  |
| December  | 31.0       | 44.0               | 44.6  |
| Total     | 380.9      | 444.2              | 532.5 |