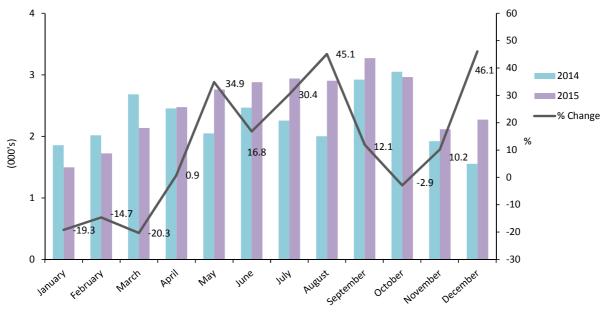

Note:

|           | Room nights sold (000's) |      | Room nights | offered (000's) |
|-----------|--------------------------|------|-------------|-----------------|
|           | 2014                     | 2015 | 2014        | 2015            |
| January   | 4.3                      | 3.5  | 15.9        | 19.4            |
| February  | 4.2                      | 3.8  | 14.3        | 17.7            |
| March     | 5.6                      | 4.7  | 18.0        | 19.7            |
| April     | 5.4                      | 4.9  | 19.1        | 19.0            |
| May       | 5.8                      | 6.3  | 17.9        | 19.7            |
| June      | 6.1                      | 6.2  | 17.7        | 19.0            |
| July      | 6.4                      | 6.6  | 18.2        | 19.6            |
| August    | 5.0                      | 5.9  | 18.8        | 19.4            |
| September | 7.0                      | 7.4  | 18.1        | 19.1            |
| October   | 6.1                      | 6.3  | 19.2        | 19.7            |
| November  | 4.0                      | 3.9  | 19.1        | 18.8            |
| December  | 3.1                      | 2.6  | 19.3        | 19.3            |
| Total     | 62.9                     | 62.3 | 215.6       | 230.3           |

### Table 2.06 Room Nights Sold and Offered (Tourist Arrivals), 2014 - 2015

Room Nights Sold (Tourist Arrivals), 2014 - 2015