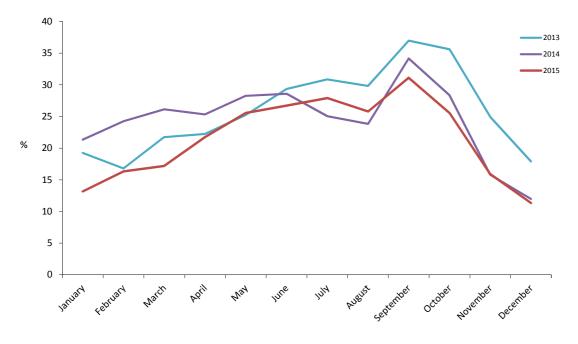

#### 3: Room Occupancy Rates

|           | Room occupancy rates (%) |      |      |      |      |      |  |  |
|-----------|--------------------------|------|------|------|------|------|--|--|
| -         | 2010                     | 2011 | 2012 | 2013 | 2014 | 2015 |  |  |
| January   | 15.9                     | 23.7 | 19.6 | 23.4 | 27.0 | 18.3 |  |  |
| February  | 25.4                     | 27.2 | 23.9 | 26.1 | 29.0 | 21.7 |  |  |
| March     | 26.0                     | 33.4 | 33.4 | 26.2 | 31.1 | 23.8 |  |  |
| April     | 25.6                     | 35.4 | 36.2 | 25.9 | 28.3 | 26.0 |  |  |
| May       | 31.9                     | 35.4 | 37.2 | 29.9 | 32.3 | 32.0 |  |  |
| June      | 33.9                     | 36.8 | 38.5 | 33.3 | 34.5 | 32.8 |  |  |
| July      | 33.5                     | 37.3 | 44.4 | 33.0 | 35.1 | 33.7 |  |  |
| August    | 34.7                     | 40.7 | 33.4 | 31.6 | 26.6 | 30.4 |  |  |
| September | 39.8                     | 47.3 | 40.5 | 41.8 | 38.5 | 38.9 |  |  |
| October   | 33.2                     | 43.1 | 34.7 | 40.2 | 31.9 | 31.9 |  |  |
| November  | 28.0                     | 32.6 | 29.0 | 27.9 | 20.7 | 21.0 |  |  |
| December  | 20.4                     | 23.9 | 21.9 | 21.3 | 16.3 | 13.7 |  |  |
| Total     | 29.0                     | 34.8 | 32.7 | 30.1 | 29.2 | 27.1 |  |  |

### Table 3.04 Room Occupancy Rates (Tourist Arrivals), 2010 - 2015

Room Occupancy Rates (Tourist Arrivals), 2014 - 2015

Note: