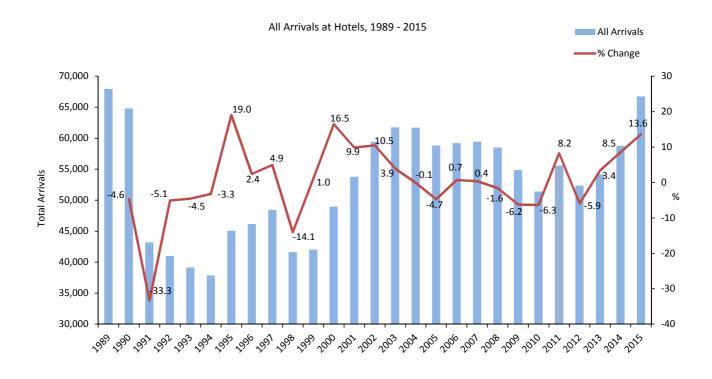

### Table 1.1General Analysis, 1989 - 2015

| Year | All      | (00 | 0's) | (%) Room  | (00 | 0's) | (%) Sleeper | Average          |
|------|----------|-----|------|-----------|-----|------|-------------|------------------|
|      | Arrivals | RNO | RNS  | Occupancy | GNO | GNS  | Occupancy   | Length O<br>Stay |
| 1989 | 67,934   | n/a | n/a  | 53.3      | 501 | 220  | 44.0        | 3.2              |
| 1990 | 64,793   | n/a | n/a  | 51.3      | 481 | 197  | 40.8        | 3.0              |
| 1991 | 43,193   | n/a | n/a  | 50.6      | 502 | 178  | 35.5        | 4.1              |
| 1992 | 40,986   | 237 | 98   | 41.2      | 497 | 157  | 31.6        | 3.8              |
| 1993 | 39,123   | 195 | 94   | 48.4      | 391 | 157  | 40.2        | 4.0              |
| 1994 | 37,851   | 199 | 89   | 44.5      | 401 | 149  | 37.2        | 3.9              |
| 1995 | 45,056   | 192 | 88   | 46.1      | 369 | 144  | 39.2        | 3.2              |
| 1996 | 46,142   | 191 | 83   | 43.3      | 372 | 141  | 37.8        | 3.1              |
| 1997 | 48,420   | 190 | 90   | 47.3      | 370 | 144  | 39.0        | 3.0              |
| 1998 | 41,616   | 173 | 93   | 53.6      | 335 | 145  | 43.1        | 3.5              |
| 1999 | 42,031   | 179 | 99   | 55.3      | 351 | 154  | 43.7        | 3.7              |
| 2000 | 48,949   | 179 | 105  | 58.9      | 368 | 164  | 44.6        | 3.4              |
| 2001 | 53,776   | 179 | 115  | 64.2      | 366 | 179  | 48.9        | 3.3              |
| 2002 | 59,417   | 183 | 118  | 64.4      | 367 | 182  | 49.7        | 3.1              |
| 2003 | 61,743   | 186 | 119  | 64.2      | 367 | 188  | 51.2        | 3.0              |
| 2004 | 61,710   | 186 | 126  | 68.2      | 366 | 202  | 55.1        | 3.3              |
| 2005 | 58,796   | 177 | 122  | 68.6      | 349 | 196  | 56.2        | 3.3              |
| 2006 | 59,194   | 200 | 119  | 59.2      | 406 | 192  | 47.3        | 3.2              |
| 2007 | 59,425   | 220 | 128  | 58.1      | 434 | 202  | 46.5        | 3.4              |
| 2008 | 58,500   | 218 | 134  | 61.3      | 425 | 210  | 49.5        | 3.6              |
| 2009 | 54,863   | 214 | 125  | 58.5      | 414 | 199  | 48.0        | 3.6              |
| 2010 | 51,384   | 214 | 112  | 52.2      | 413 | 178  | 43.0        | 3.5              |
| 2011 | 55,619   | 209 | 125  | 60.2      | 401 | 199  | 49.7        | 3.6              |
| 2012 | 52,340   | 198 | 118  | 59.3      | 384 | 185  | 48.1        | 3.5              |
| 2013 | 54,128   | 197 | 120  | 61.0      | 381 | 185  | 48.6        | 3.4              |
| 2014 | 58,744   | 216 | 129  | 59.9      | 444 | 200  | 45.1        | 3.4              |
| 2015 | 66,735   | 230 | 141  | 61.0      | 533 | 221  | 41.6        | 3.3              |

Notes:

(i) RNO - Room Nights Offered.

(ii) RNS - Room Nights Sold.

(iii) GNO - Guest Nights Offered.

(iv) GNS - Guest Nights Sold.

(v) With effect from January 1992, hotels were required under the legislation to submit returns which included the % room occupancy figures. For the period 1989 to 1991, these figures were provided voluntarily by the hotels.