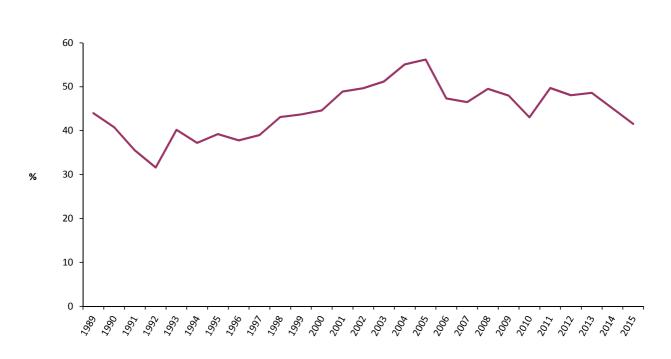

### Table 1.1General Analysis, 1989 - 2015

| Year | All      | (00 | 0's) | (%) Room  | (00 | 0's) | (%) Sleeper | Average          |
|------|----------|-----|------|-----------|-----|------|-------------|------------------|
|      | Arrivals | RNO | RNS  | Occupancy | GNO | GNS  | Occupancy   | Length O<br>Stay |
| 1989 | 67,934   | n/a | n/a  | 53.3      | 501 | 220  | 44.0        | 3.2              |
| 1990 | 64,793   | n/a | n/a  | 51.3      | 481 | 197  | 40.8        | 3.0              |
| 1991 | 43,193   | n/a | n/a  | 50.6      | 502 | 178  | 35.5        | 4.1              |
| 1992 | 40,986   | 237 | 98   | 41.2      | 497 | 157  | 31.6        | 3.8              |
| 1993 | 39,123   | 195 | 94   | 48.4      | 391 | 157  | 40.2        | 4.0              |
| 1994 | 37,851   | 199 | 89   | 44.5      | 401 | 149  | 37.2        | 3.9              |
| 1995 | 45,056   | 192 | 88   | 46.1      | 369 | 144  | 39.2        | 3.2              |
| 1996 | 46,142   | 191 | 83   | 43.3      | 372 | 141  | 37.8        | 3.1              |
| 1997 | 48,420   | 190 | 90   | 47.3      | 370 | 144  | 39.0        | 3.0              |
| 1998 | 41,616   | 173 | 93   | 53.6      | 335 | 145  | 43.1        | 3.5              |
| 1999 | 42,031   | 179 | 99   | 55.3      | 351 | 154  | 43.7        | 3.7              |
| 2000 | 48,949   | 179 | 105  | 58.9      | 368 | 164  | 44.6        | 3.4              |
| 2001 | 53,776   | 179 | 115  | 64.2      | 366 | 179  | 48.9        | 3.3              |
| 2002 | 59,417   | 183 | 118  | 64.4      | 367 | 182  | 49.7        | 3.1              |
| 2003 | 61,743   | 186 | 119  | 64.2      | 367 | 188  | 51.2        | 3.0              |
| 2004 | 61,710   | 186 | 126  | 68.2      | 366 | 202  | 55.1        | 3.3              |
| 2005 | 58,796   | 177 | 122  | 68.6      | 349 | 196  | 56.2        | 3.3              |
| 2006 | 59,194   | 200 | 119  | 59.2      | 406 | 192  | 47.3        | 3.2              |
| 2007 | 59,425   | 220 | 128  | 58.1      | 434 | 202  | 46.5        | 3.4              |
| 2008 | 58,500   | 218 | 134  | 61.3      | 425 | 210  | 49.5        | 3.6              |
| 2009 | 54,863   | 214 | 125  | 58.5      | 414 | 199  | 48.0        | 3.6              |
| 2010 | 51,384   | 214 | 112  | 52.2      | 413 | 178  | 43.0        | 3.5              |
| 2011 | 55,619   | 209 | 125  | 60.2      | 401 | 199  | 49.7        | 3.6              |
| 2012 | 52,340   | 198 | 118  | 59.3      | 384 | 185  | 48.1        | 3.5              |
| 2013 | 54,128   | 197 | 120  | 61.0      | 381 | 185  | 48.6        | 3.4              |
| 2014 | 58,744   | 216 | 129  | 59.9      | 444 | 200  | 45.1        | 3.4              |
| 2015 | 66,735   | 230 | 141  | 61.0      | 533 | 221  | 41.6        | 3.3              |

Room Occupancy Rates (All Arrivals), 1996 - 2015

Sleeper Occupancy Rates (All Arrivals), 1989 - 2015

Average Length of Stay (All Arrivals), 1989 - 2015

|           | Room nights sold (000's) |       |       |       |       |  |  |  |
|-----------|--------------------------|-------|-------|-------|-------|--|--|--|
|           | 2009                     | 2010  | 2011  | 2012  | 2013  |  |  |  |
| January   | 8.1                      | 6.8   | 8.6   | 7.9   | 7.3   |  |  |  |
| February  | 10.1                     | 8.1   | 9.0   | 7.6   | 7.4   |  |  |  |
| March     | 11.5                     | 8.4   | 10.3  | 10.2  | 7.8   |  |  |  |
| April     | 11.0                     | 8.3   | 9.9   | 9.9   | 9.6   |  |  |  |
| May       | 11.4                     | 10.1  | 10.9  | 10.9  | 11.9  |  |  |  |
| June      | 11.7                     | 10.1  | 11.4  | 10.5  | 11.3  |  |  |  |
| July      | 10.9                     | 10.5  | 11.4  | 11.8  | 11.3  |  |  |  |
| August    | 11.1                     | 10.6  | 11.8  | 9.5   | 11.8  |  |  |  |
| September | 11.7                     | 12.0  | 13.0  | 11.8  | 13.2  |  |  |  |
| October   | 11.4                     | 10.4  | 12.0  | 11.3  | 13.1  |  |  |  |
| November  | 8.5                      | 9.0   | 9.9   | 9.4   | 8.6   |  |  |  |
| December  | 7.5                      | 7.2   | 7.2   | 7.0   | 7.2   |  |  |  |
| Total     | 124.9                    | 111.5 | 125.5 | 117.7 | 120.4 |  |  |  |