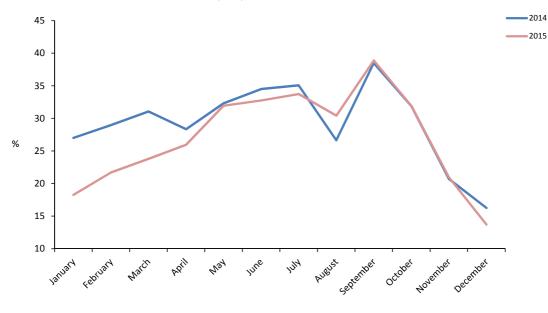

#### 3: Room Occupancy Rates

|           | Room occupancy rates (%) |      |      |      |      |      |  |  |
|-----------|--------------------------|------|------|------|------|------|--|--|
| -         | 2010                     | 2011 | 2012 | 2013 | 2014 | 2015 |  |  |
| January   | 15.9                     | 23.7 | 19.6 | 23.4 | 27.0 | 18.3 |  |  |
| February  | 25.4                     | 27.2 | 23.9 | 26.1 | 29.0 | 21.7 |  |  |
| March     | 26.0                     | 33.4 | 33.4 | 26.2 | 31.1 | 23.8 |  |  |
| April     | 25.6                     | 35.4 | 36.2 | 25.9 | 28.3 | 26.0 |  |  |
| May       | 31.9                     | 35.4 | 37.2 | 29.9 | 32.3 | 32.0 |  |  |
| June      | 33.9                     | 36.8 | 38.5 | 33.3 | 34.5 | 32.8 |  |  |
| July      | 33.5                     | 37.3 | 44.4 | 33.0 | 35.1 | 33.7 |  |  |
| August    | 34.7                     | 40.7 | 33.4 | 31.6 | 26.6 | 30.4 |  |  |
| September | 39.8                     | 47.3 | 40.5 | 41.8 | 38.5 | 38.9 |  |  |
| October   | 33.2                     | 43.1 | 34.7 | 40.2 | 31.9 | 31.9 |  |  |
| November  | 28.0                     | 32.6 | 29.0 | 27.9 | 20.7 | 21.0 |  |  |
| December  | 20.4                     | 23.9 | 21.9 | 21.3 | 16.3 | 13.7 |  |  |
| Total     | 29.0                     | 34.8 | 32.7 | 30.1 | 29.2 | 27.1 |  |  |

### Table 3.04 Room Occupancy Rates (Tourist Arrivals), 2010 - 2015

Room Occupancy Rates (Tourist Arrivals), 2014 - 2015

Note: