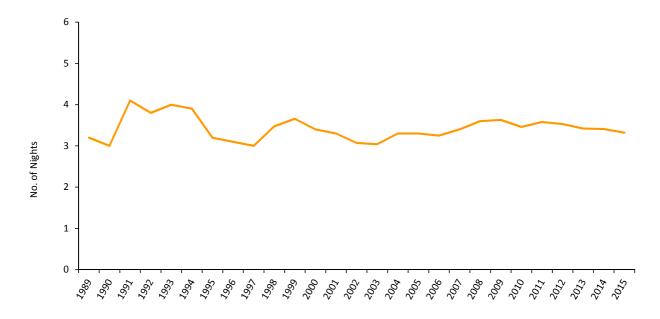

### Table 1.1General Analysis, 1989 - 2015

| Year | All      | (00 | 0's) | (%) Room  | (00 | 0's) | (%) Sleeper | Average          |
|------|----------|-----|------|-----------|-----|------|-------------|------------------|
|      | Arrivals | RNO | RNS  | Occupancy | GNO | GNS  | Occupancy   | Length O<br>Stay |
| 1989 | 67,934   | n/a | n/a  | 53.3      | 501 | 220  | 44.0        | 3.2              |
| 1990 | 64,793   | n/a | n/a  | 51.3      | 481 | 197  | 40.8        | 3.0              |
| 1991 | 43,193   | n/a | n/a  | 50.6      | 502 | 178  | 35.5        | 4.1              |
| 1992 | 40,986   | 237 | 98   | 41.2      | 497 | 157  | 31.6        | 3.8              |
| 1993 | 39,123   | 195 | 94   | 48.4      | 391 | 157  | 40.2        | 4.0              |
| 1994 | 37,851   | 199 | 89   | 44.5      | 401 | 149  | 37.2        | 3.9              |
| 1995 | 45,056   | 192 | 88   | 46.1      | 369 | 144  | 39.2        | 3.2              |
| 1996 | 46,142   | 191 | 83   | 43.3      | 372 | 141  | 37.8        | 3.1              |
| 1997 | 48,420   | 190 | 90   | 47.3      | 370 | 144  | 39.0        | 3.0              |
| 1998 | 41,616   | 173 | 93   | 53.6      | 335 | 145  | 43.1        | 3.5              |
| 1999 | 42,031   | 179 | 99   | 55.3      | 351 | 154  | 43.7        | 3.7              |
| 2000 | 48,949   | 179 | 105  | 58.9      | 368 | 164  | 44.6        | 3.4              |
| 2001 | 53,776   | 179 | 115  | 64.2      | 366 | 179  | 48.9        | 3.3              |
| 2002 | 59,417   | 183 | 118  | 64.4      | 367 | 182  | 49.7        | 3.1              |
| 2003 | 61,743   | 186 | 119  | 64.2      | 367 | 188  | 51.2        | 3.0              |
| 2004 | 61,710   | 186 | 126  | 68.2      | 366 | 202  | 55.1        | 3.3              |
| 2005 | 58,796   | 177 | 122  | 68.6      | 349 | 196  | 56.2        | 3.3              |
| 2006 | 59,194   | 200 | 119  | 59.2      | 406 | 192  | 47.3        | 3.2              |
| 2007 | 59,425   | 220 | 128  | 58.1      | 434 | 202  | 46.5        | 3.4              |
| 2008 | 58,500   | 218 | 134  | 61.3      | 425 | 210  | 49.5        | 3.6              |
| 2009 | 54,863   | 214 | 125  | 58.5      | 414 | 199  | 48.0        | 3.6              |
| 2010 | 51,384   | 214 | 112  | 52.2      | 413 | 178  | 43.0        | 3.5              |
| 2011 | 55,619   | 209 | 125  | 60.2      | 401 | 199  | 49.7        | 3.6              |
| 2012 | 52,340   | 198 | 118  | 59.3      | 384 | 185  | 48.1        | 3.5              |
| 2013 | 54,128   | 197 | 120  | 61.0      | 381 | 185  | 48.6        | 3.4              |
| 2014 | 58,744   | 216 | 129  | 59.9      | 444 | 200  | 45.1        | 3.4              |
| 2015 | 66,735   | 230 | 141  | 61.0      | 533 | 221  | 41.6        | 3.3              |

Room Occupancy Rates (All Arrivals), 1996 - 2015

Sleeper Occupancy Rates (All Arrivals), 1989 - 2015

Average Length of Stay (All Arrivals), 1989 - 2015

|           | Room nights sold (000's) |       |       |       |       |  |  |  |
|-----------|--------------------------|-------|-------|-------|-------|--|--|--|
|           | 2009                     | 2010  | 2011  | 2012  | 2013  |  |  |  |
| January   | 8.1                      | 6.8   | 8.6   | 7.9   | 7.3   |  |  |  |
| February  | 10.1                     | 8.1   | 9.0   | 7.6   | 7.4   |  |  |  |
| March     | 11.5                     | 8.4   | 10.3  | 10.2  | 7.8   |  |  |  |
| April     | 11.0                     | 8.3   | 9.9   | 9.9   | 9.6   |  |  |  |
| May       | 11.4                     | 10.1  | 10.9  | 10.9  | 11.9  |  |  |  |
| June      | 11.7                     | 10.1  | 11.4  | 10.5  | 11.3  |  |  |  |
| July      | 10.9                     | 10.5  | 11.4  | 11.8  | 11.3  |  |  |  |
| August    | 11.1                     | 10.6  | 11.8  | 9.5   | 11.8  |  |  |  |
| September | 11.7                     | 12.0  | 13.0  | 11.8  | 13.2  |  |  |  |
| October   | 11.4                     | 10.4  | 12.0  | 11.3  | 13.1  |  |  |  |
| November  | 8.5                      | 9.0   | 9.9   | 9.4   | 8.6   |  |  |  |
| December  | 7.5                      | 7.2   | 7.2   | 7.0   | 7.2   |  |  |  |
| Total     | 124.9                    | 111.5 | 125.5 | 117.7 | 120.4 |  |  |  |