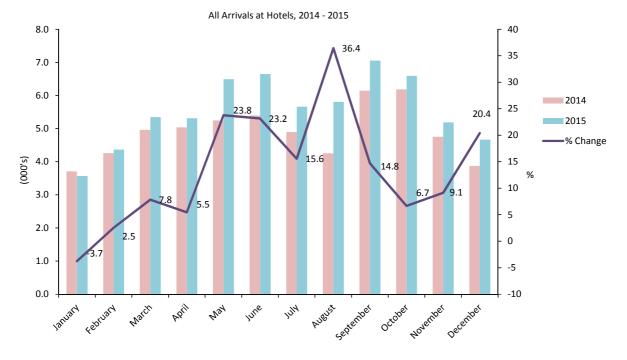

Note:

|           | Room nights sold (000's) |       | Room nights o | offered (000's) |
|-----------|--------------------------|-------|---------------|-----------------|
|           | 2014                     | 2015  | 2014          | 2015            |
| January   | 8.2                      | 8.4   | 15.9          | 19.4            |
| February  | 8.9                      | 9.4   | 14.3          | 17.7            |
| March     | 10.5                     | 11.4  | 18.0          | 19.7            |
| April     | 10.3                     | 11.1  | 19.1          | 19.0            |
| May       | 11.6                     | 14.0  | 17.9          | 19.7            |
| June      | 11.9                     | 14.3  | 17.7          | 19.0            |
| July      | 12.7                     | 13.2  | 18.2          | 19.6            |
| August    | 11.7                     | 11.7  | 18.8          | 19.4            |
| September | 13.5                     | 15.8  | 18.1          | 19.1            |
| October   | 12.5                     | 13.5  | 19.2          | 19.7            |
| November  | 10.1                     | 9.8   | 19.1          | 18.8            |
| December  | 7.3                      | 7.9   | 19.3          | 19.3            |
| Total     | 129.0                    | 140.5 | 215.6         | 230.3           |

### Table 2.03Room Nights Sold and Offered (All Arrivals), 2014 - 2015

Room Nights Sold (All Arrivals), 2014 - 2015

|           | Room nights sold (000's) |      |      |      |      |  |  |  |
|-----------|--------------------------|------|------|------|------|--|--|--|
|           | 2009                     | 2010 | 2011 | 2012 | 2013 |  |  |  |
| January   | 3.8                      | 2.9  | 4.2  | 3.4  | 4.0  |  |  |  |
| February  | 4.6                      | 4.1  | 4.3  | 3.8  | 4.0  |  |  |  |
| March     | 6.2                      | 4.7  | 5.9  | 5.6  | 4.4  |  |  |  |
| April     | 6.3                      | 4.5  | 6.0  | 5.8  | 4.3  |  |  |  |
| May       | 6.1                      | 5.8  | 6.4  | 6.2  | 5.1  |  |  |  |
| June      | 6.2                      | 6.0  | 6.4  | 6.2  | 5.5  |  |  |  |
| July      | 6.1                      | 6.1  | 6.7  | 7.4  | 5.7  |  |  |  |
| August    | 6.0                      | 6.3  | 7.2  | 5.6  | 5.4  |  |  |  |
| September | 7.0                      | 7.1  | 8.3  | 6.5  | 7.0  |  |  |  |
| October   | 6.3                      | 6.1  | 7.5  | 5.9  | 6.5  |  |  |  |
| November  | 3.6                      | 5.0  | 5.6  | 4.8  | 4.1  |  |  |  |
| December  | 3.6                      | 3.7  | 4.2  | 3.7  | 3.4  |  |  |  |
| Total     | 65.8                     | 62.0 | 72.6 | 64.8 | 59.4 |  |  |  |