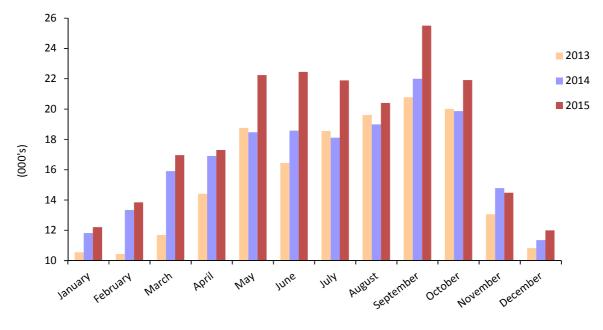

Note:

|           | Guest ni | ghts sold (000's) |       |
|-----------|----------|-------------------|-------|
|           | 2013     | 2014              | 2015  |
| January   | 6.3      | 6.6               | 5.9   |
| February  | 5.0      | 6.8               | 6.7   |
| March     | 7.1      | 9.3               | 7.8   |
| April     | 7.1      | 9.7               | 9.5   |
| May       | 8.4      | 10.3              | 11.7  |
| June      | 9.5      | 10.4              | 11.7  |
| July      | 10.2     | 9.3               | 12.6  |
| August    | 9.9      | 9.1               | 11.5  |
| September | 11.9     | 12.7              | 13.7  |
| October   | 11.2     | 11.0              | 11.6  |
| November  | 6.9      | 6.9               | 6.9   |
| December  | 5.5      | 5.3               | 5.1   |
| Total     | 98.9     | 107.2             | 114.8 |

#### Table 6.07 Guest Nights Sold, 2013 - 2015

Guest Nights Sold, (Tourist Arrivals), 2013 - 2015

Note:

|           | Guest nigh | ts offered (000's) |       |
|-----------|------------|--------------------|-------|
|           | 2013       | 2014               | 2015  |
| January   | 32.9       | 30.9               | 44.9  |
| February  | 29.5       | 27.9               | 40.9  |
| March     | 32.7       | 35.4               | 45.4  |
| April     | 31.8       | 38.2               | 43.9  |
| Мау       | 33.2       | 36.5               | 45.6  |
| June      | 32.3       | 36.3               | 44.0  |
| July      | 33.2       | 37.3               | 45.2  |
| August    | 33.2       | 38.3               | 44.8  |
| September | 32.2       | 37.1               | 44.2  |
| October   | 31.4       | 38.8               | 45.5  |
| November  | 27.7       | 43.4               | 43.6  |
| December  | 31.0       | 44.0               | 44.6  |
| Total     | 380.9      | 444.2              | 532.5 |