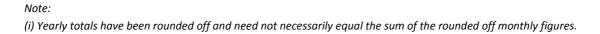

#### 3: Room Occupancy Rates

|           | Room occupancy rates (%) |      |      |      |      |      |  |  |
|-----------|--------------------------|------|------|------|------|------|--|--|
| -         | 2010                     | 2011 | 2012 | 2013 | 2014 | 2015 |  |  |
| January   | 15.9                     | 23.7 | 19.6 | 23.4 | 27.0 | 18.3 |  |  |
| February  | 25.4                     | 27.2 | 23.9 | 26.1 | 29.0 | 21.7 |  |  |
| March     | 26.0                     | 33.4 | 33.4 | 26.2 | 31.1 | 23.8 |  |  |
| April     | 25.6                     | 35.4 | 36.2 | 25.9 | 28.3 | 26.0 |  |  |
| May       | 31.9                     | 35.4 | 37.2 | 29.9 | 32.3 | 32.0 |  |  |
| June      | 33.9                     | 36.8 | 38.5 | 33.3 | 34.5 | 32.8 |  |  |
| July      | 33.5                     | 37.3 | 44.4 | 33.0 | 35.1 | 33.7 |  |  |
| August    | 34.7                     | 40.7 | 33.4 | 31.6 | 26.6 | 30.4 |  |  |
| September | 39.8                     | 47.3 | 40.5 | 41.8 | 38.5 | 38.9 |  |  |
| October   | 33.2                     | 43.1 | 34.7 | 40.2 | 31.9 | 31.9 |  |  |
| November  | 28.0                     | 32.6 | 29.0 | 27.9 | 20.7 | 21.0 |  |  |
| December  | 20.4                     | 23.9 | 21.9 | 21.3 | 16.3 | 13.7 |  |  |
| Total     | 29.0                     | 34.8 | 32.7 | 30.1 | 29.2 | 27.1 |  |  |

### Table 3.04 Room Occupancy Rates (Tourist Arrivals), 2010 - 2015

Room Occupancy Rates (Tourist Arrivals), 2014 - 2015

Note: