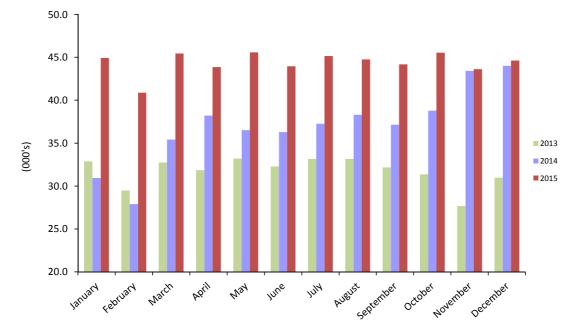

### Table 5.07 Guest Nights Sold, 2013 - 2015

Note:

|           | Guest nigh | nts offered (000's) |       |
|-----------|------------|---------------------|-------|
|           | 2013       | 2014                | 2015  |
| January   | 32.9       | 30.9                | 44.9  |
| February  | 29.5       | 27.9                | 40.9  |
| March     | 32.7       | 35.4                | 45.4  |
| April     | 31.8       | 38.2                | 43.9  |
| May       | 33.2       | 36.5                | 45.6  |
| June      | 32.3       | 36.3                | 44.0  |
| July      | 33.2       | 37.3                | 45.2  |
| August    | 33.2       | 38.3                | 44.8  |
| September | 32.2       | 37.1                | 44.2  |
| October   | 31.4       | 38.8                | 45.5  |
| November  | 27.7       | 43.4                | 43.6  |
| December  | 31.0       | 44.0                | 44.6  |
| Total     | 380.9      | 444.2               | 532.5 |

### Table 5.08 Guest Nights Offered, 2013 - 2015

|           | Sleeper oc | cupancy rates (%) |      |
|-----------|------------|-------------------|------|
|           | 2013       | 2014              | 2015 |
| January   | 32.1       | 38.2              | 27.2 |
| February  | 35.4       | 47.8              | 33.9 |
| March     | 35.7       | 44.9              | 37.3 |
| April     | 45.3       | 44.3              | 39.5 |
| May       | 56.5       | 50.6              | 48.8 |
| June      | 51.0       | 51.2              | 51.1 |
| July      | 56.0       | 48.6              | 48.5 |
| August    | 59.2       | 49.6              | 45.6 |
| September | 64.6       | 59.2              | 57.7 |
| October   | 63.8       | 51.2              | 48.1 |
| November  | 47.3       | 34.1              | 33.2 |
| December  | 34.9       | 25.8              | 26.9 |
| Total     | 48.6       | 45.1              | 41.6 |