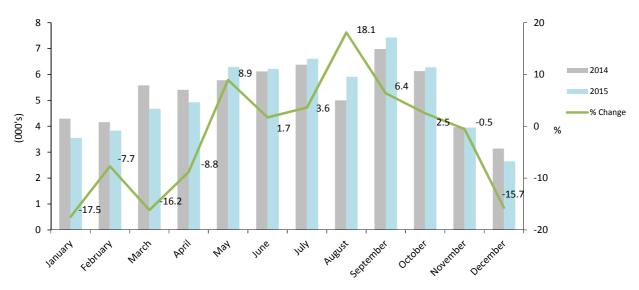

#### **3: Room Occupancy Rates**

|           | Room occupancy rates (%) |      |      |      |      |      |  |  |
|-----------|--------------------------|------|------|------|------|------|--|--|
|           | 2010                     | 2011 | 2012 | 2013 | 2014 | 2015 |  |  |
| January   | 37.9                     | 48.9 | 46.1 | 43.0 | 51.5 | 43.1 |  |  |
| February  | 49.8                     | 56.9 | 47.4 | 48.4 | 61.9 | 53.1 |  |  |
| March     | 46.4                     | 58.3 | 61.0 | 46.1 | 58.4 | 57.9 |  |  |
| April     | 47.2                     | 58.4 | 61.7 | 58.3 | 54.0 | 58.5 |  |  |
| May       | 55.8                     | 60.7 | 65.4 | 69.4 | 64.7 | 71.1 |  |  |
| June      | 57.8                     | 65.6 | 65.4 | 68.4 | 67.2 | 75.4 |  |  |
| July      | 57.8                     | 63.8 | 70.7 | 65.6 | 69.6 | 67.3 |  |  |
| August    | 58.7                     | 67.1 | 57.0 | 68.6 | 62.1 | 60.4 |  |  |
| September | 67.7                     | 74.0 | 73.9 | 79.3 | 74.4 | 82.8 |  |  |
| October   | 57.0                     | 68.6 | 66.0 | 80.6 | 65.0 | 68.8 |  |  |
| November  | 50.9                     | 57.8 | 57.2 | 57.7 | 52.5 | 52.0 |  |  |
| December  | 39.4                     | 41.3 | 41.3 | 45.3 | 38.1 | 41.0 |  |  |
| Total     | 52.2                     | 60.2 | 59.3 | 61.0 | 59.9 | 61.0 |  |  |

### Table 3.03 Room Occupancy Rates (All Arrivals), 2010 - 2015

Room Occupancy Rates (All Arrivals), 2014 - 2015