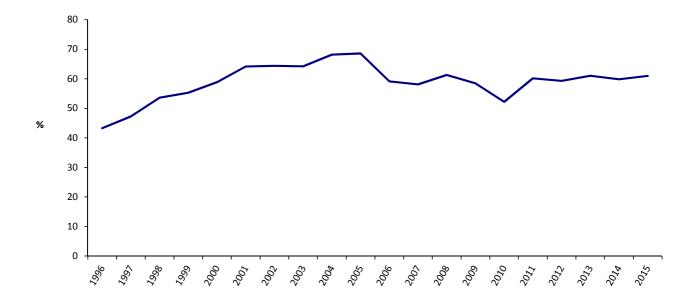

### Table 1.1General Analysis, 1989 - 2015

| Year | All      | (00 | 0's) | (%) Room  | (00 | 0's) | (%) Sleeper | Average          |
|------|----------|-----|------|-----------|-----|------|-------------|------------------|
|      | Arrivals | RNO | RNS  | Occupancy | GNO | GNS  | Occupancy   | Length O<br>Stay |
| 1989 | 67,934   | n/a | n/a  | 53.3      | 501 | 220  | 44.0        | 3.2              |
| 1990 | 64,793   | n/a | n/a  | 51.3      | 481 | 197  | 40.8        | 3.0              |
| 1991 | 43,193   | n/a | n/a  | 50.6      | 502 | 178  | 35.5        | 4.1              |
| 1992 | 40,986   | 237 | 98   | 41.2      | 497 | 157  | 31.6        | 3.8              |
| 1993 | 39,123   | 195 | 94   | 48.4      | 391 | 157  | 40.2        | 4.0              |
| 1994 | 37,851   | 199 | 89   | 44.5      | 401 | 149  | 37.2        | 3.9              |
| 1995 | 45,056   | 192 | 88   | 46.1      | 369 | 144  | 39.2        | 3.2              |
| 1996 | 46,142   | 191 | 83   | 43.3      | 372 | 141  | 37.8        | 3.1              |
| 1997 | 48,420   | 190 | 90   | 47.3      | 370 | 144  | 39.0        | 3.0              |
| 1998 | 41,616   | 173 | 93   | 53.6      | 335 | 145  | 43.1        | 3.5              |
| 1999 | 42,031   | 179 | 99   | 55.3      | 351 | 154  | 43.7        | 3.7              |
| 2000 | 48,949   | 179 | 105  | 58.9      | 368 | 164  | 44.6        | 3.4              |
| 2001 | 53,776   | 179 | 115  | 64.2      | 366 | 179  | 48.9        | 3.3              |
| 2002 | 59,417   | 183 | 118  | 64.4      | 367 | 182  | 49.7        | 3.1              |
| 2003 | 61,743   | 186 | 119  | 64.2      | 367 | 188  | 51.2        | 3.0              |
| 2004 | 61,710   | 186 | 126  | 68.2      | 366 | 202  | 55.1        | 3.3              |
| 2005 | 58,796   | 177 | 122  | 68.6      | 349 | 196  | 56.2        | 3.3              |
| 2006 | 59,194   | 200 | 119  | 59.2      | 406 | 192  | 47.3        | 3.2              |
| 2007 | 59,425   | 220 | 128  | 58.1      | 434 | 202  | 46.5        | 3.4              |
| 2008 | 58,500   | 218 | 134  | 61.3      | 425 | 210  | 49.5        | 3.6              |
| 2009 | 54,863   | 214 | 125  | 58.5      | 414 | 199  | 48.0        | 3.6              |
| 2010 | 51,384   | 214 | 112  | 52.2      | 413 | 178  | 43.0        | 3.5              |
| 2011 | 55,619   | 209 | 125  | 60.2      | 401 | 199  | 49.7        | 3.6              |
| 2012 | 52,340   | 198 | 118  | 59.3      | 384 | 185  | 48.1        | 3.5              |
| 2013 | 54,128   | 197 | 120  | 61.0      | 381 | 185  | 48.6        | 3.4              |
| 2014 | 58,744   | 216 | 129  | 59.9      | 444 | 200  | 45.1        | 3.4              |
| 2015 | 66,735   | 230 | 141  | 61.0      | 533 | 221  | 41.6        | 3.3              |

Room Occupancy Rates (All Arrivals), 1996 - 2015

Sleeper Occupancy Rates (All Arrivals), 1989 - 2015

Average Length of Stay (All Arrivals), 1989 - 2015

|           | Room nights sold (000's) |       |       |       |       |  |  |  |
|-----------|--------------------------|-------|-------|-------|-------|--|--|--|
|           | 2009                     | 2010  | 2011  | 2012  | 2013  |  |  |  |
| January   | 8.1                      | 6.8   | 8.6   | 7.9   | 7.3   |  |  |  |
| February  | 10.1                     | 8.1   | 9.0   | 7.6   | 7.4   |  |  |  |
| March     | 11.5                     | 8.4   | 10.3  | 10.2  | 7.8   |  |  |  |
| April     | 11.0                     | 8.3   | 9.9   | 9.9   | 9.6   |  |  |  |
| May       | 11.4                     | 10.1  | 10.9  | 10.9  | 11.9  |  |  |  |
| June      | 11.7                     | 10.1  | 11.4  | 10.5  | 11.3  |  |  |  |
| July      | 10.9                     | 10.5  | 11.4  | 11.8  | 11.3  |  |  |  |
| August    | 11.1                     | 10.6  | 11.8  | 9.5   | 11.8  |  |  |  |
| September | 11.7                     | 12.0  | 13.0  | 11.8  | 13.2  |  |  |  |
| October   | 11.4                     | 10.4  | 12.0  | 11.3  | 13.1  |  |  |  |
| November  | 8.5                      | 9.0   | 9.9   | 9.4   | 8.6   |  |  |  |
| December  | 7.5                      | 7.2   | 7.2   | 7.0   | 7.2   |  |  |  |
| Total     | 124.9                    | 111.5 | 125.5 | 117.7 | 120.4 |  |  |  |