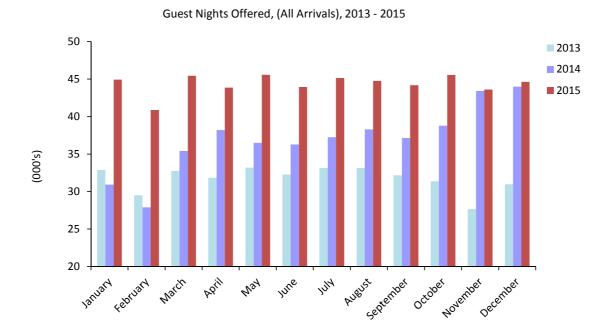

### Table 5.08 Guest Nights Offered, 2013 - 2015

|           | Sleeper oc | cupancy rates (%) |      |
|-----------|------------|-------------------|------|
|           | 2013       | 2014              | 2015 |
| January   | 32.1       | 38.2              | 27.2 |
| February  | 35.4       | 47.8              | 33.9 |
| March     | 35.7       | 44.9              | 37.3 |
| April     | 45.3       | 44.3              | 39.5 |
| May       | 56.5       | 50.6              | 48.8 |
| June      | 51.0       | 51.2              | 51.1 |
| July      | 56.0       | 48.6              | 48.5 |
| August    | 59.2       | 49.6              | 45.6 |
| September | 64.6       | 59.2              | 57.7 |
| October   | 63.8       | 51.2              | 48.1 |
| November  | 47.3       | 34.1              | 33.2 |
| December  | 34.9       | 25.8              | 26.9 |
| Total     | 48.6       | 45.1              | 41.6 |