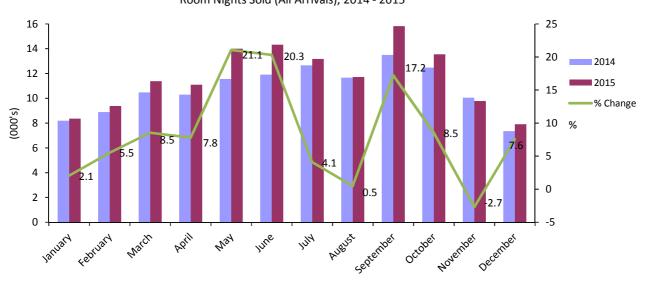

Note:

|           | Room nights sold (000's) |       | Room nights o | offered (000's) |
|-----------|--------------------------|-------|---------------|-----------------|
|           | 2014                     | 2015  | 2014          | 2015            |
| January   | 8.2                      | 8.4   | 15.9          | 19.4            |
| February  | 8.9                      | 9.4   | 14.3          | 17.7            |
| March     | 10.5                     | 11.4  | 18.0          | 19.7            |
| April     | 10.3                     | 11.1  | 19.1          | 19.0            |
| May       | 11.6                     | 14.0  | 17.9          | 19.7            |
| June      | 11.9                     | 14.3  | 17.7          | 19.0            |
| July      | 12.7                     | 13.2  | 18.2          | 19.6            |
| August    | 11.7                     | 11.7  | 18.8          | 19.4            |
| September | 13.5                     | 15.8  | 18.1          | 19.1            |
| October   | 12.5                     | 13.5  | 19.2          | 19.7            |
| November  | 10.1                     | 9.8   | 19.1          | 18.8            |
| December  | 7.3                      | 7.9   | 19.3          | 19.3            |
| Total     | 129.0                    | 140.5 | 215.6         | 230.3           |

### Table 2.03Room Nights Sold and Offered (All Arrivals), 2014 - 2015

Room Nights Sold (All Arrivals), 2014 - 2015

|           | Room nights sold (000's) |      |      |      |      |  |  |  |
|-----------|--------------------------|------|------|------|------|--|--|--|
|           | 2009                     | 2010 | 2011 | 2012 | 2013 |  |  |  |
| January   | 3.8                      | 2.9  | 4.2  | 3.4  | 4.0  |  |  |  |
| February  | 4.6                      | 4.1  | 4.3  | 3.8  | 4.0  |  |  |  |
| March     | 6.2                      | 4.7  | 5.9  | 5.6  | 4.4  |  |  |  |
| April     | 6.3                      | 4.5  | 6.0  | 5.8  | 4.3  |  |  |  |
| May       | 6.1                      | 5.8  | 6.4  | 6.2  | 5.1  |  |  |  |
| June      | 6.2                      | 6.0  | 6.4  | 6.2  | 5.5  |  |  |  |
| July      | 6.1                      | 6.1  | 6.7  | 7.4  | 5.7  |  |  |  |
| August    | 6.0                      | 6.3  | 7.2  | 5.6  | 5.4  |  |  |  |
| September | 7.0                      | 7.1  | 8.3  | 6.5  | 7.0  |  |  |  |
| October   | 6.3                      | 6.1  | 7.5  | 5.9  | 6.5  |  |  |  |
| November  | 3.6                      | 5.0  | 5.6  | 4.8  | 4.1  |  |  |  |
| December  | 3.6                      | 3.7  | 4.2  | 3.7  | 3.4  |  |  |  |
| Total     | 65.8                     | 62.0 | 72.6 | 64.8 | 59.4 |  |  |  |