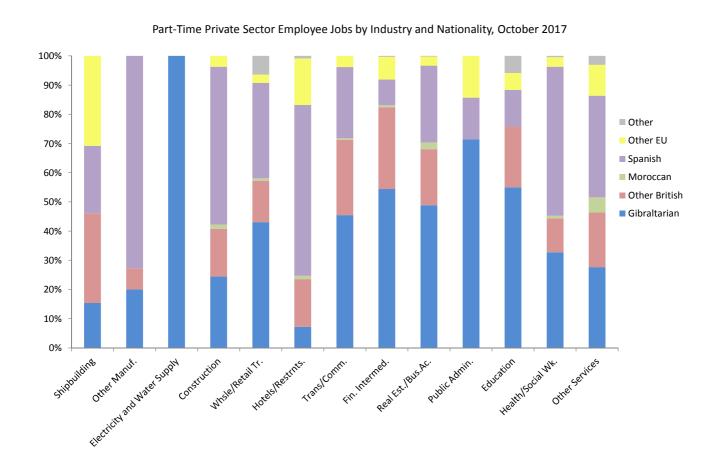

#### Part-time employee jobs October 2017

- Part-time adult employee jobs grew by 279 (7.2%) from 3,870 in October 2016 to 4,149 in October 2017.
- Monthly-paid part-time adult employee jobs rose by 288 (12.4%) from 2,329 to 2,617 over the period. There was job growth of 130 (18.3%) for monthly-paid part-time adult male employees from 709 to 839, with gains mainly in Other Services, Construction and Health and Social Work industries, up by 27 (12.7%), 20 (66.7%) and 18 (26.1%) respectively in October 2017 compared to October 2016. The number of monthly-paid part-time adult female jobs increased by 158 (9.8%) from 1,620 to 1,778, with the largest job increases in Health and Social Work, Hotels and Restaurants and Wholesale and Retail Trade industries, up by 62 (20.1%), 54 (101.9%) and 34 (17.7%) respectively over the period.
- Weekly-paid part-time adult employee jobs decreased by 0.6% from 1,541 to 1,532 compared to October 2016. Weekly-paid part-time adult male jobs increased by 11.4% from 465 to 518, with the largest growth in the Real Estate and Business Activities and Other Services industries, up by 27 (71.1%) and 22 (122.2%) jobs respectively over the year. Weekly-paid part-time adult female jobs decreased by 5.8% from 1,076 to 1,014, with jobs in the Wholesale and Retail Trade and Other Services industries decreasing by 41 (16.0%) and 39 (27.7%) respectively over the year. This was partially offset by an increase registered in the Real Estate and Business Activities industries of 31.1% (33) over the year.