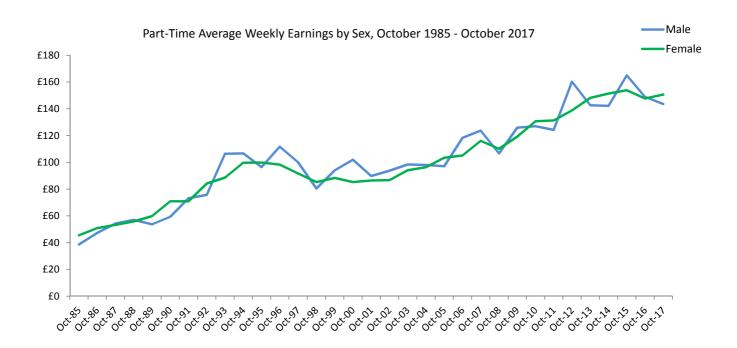

#### Part-time average earnings October 2017

- Average gross annual earnings for part-time employees were up 2.4% from £11,399.01 in October 2016 to £11,673.07 in October 2017.
- Average gross annual earnings for monthly-paid part-time male employees decreased by 2.8% from £14,365.41 in October 2016 to £13,969.89 in October 2017.
- Average gross annual earnings for monthly-paid part-time female employees increased by 2.8% from £13,589.38 in October 2016 to £13,963.15 in October 2017.
- Average gross monthly earnings in respect of monthly-paid part-time adult male employees decreased by 3.0% from £1,208.62 in October 2016 to £1,172.36 in October 2017. The average gross monthly earnings of part-time monthly-paid adult female employees increased by 2.7%, from £1,133.34 to £1,164.43 over the period.
- Average gross annual earnings for weekly-paid part-time male employees decreased by 4.1% from £7,717.55 in October 2016 to £7,402.98 in October 2017.
- Average gross annual earnings for weekly-paid part-time female employees increased by 1.9% from £7,660.84 in October 2016 to £7,807.69 in October 2017.
- Average gross weekly earnings in respect of part-time adult male employees decreased by 3.6% from £148.86 to £143.50 over the period. Average gross weekly earnings of part-time adult female employees increased by 2.0% from £147.68 to £150.66 over the period.