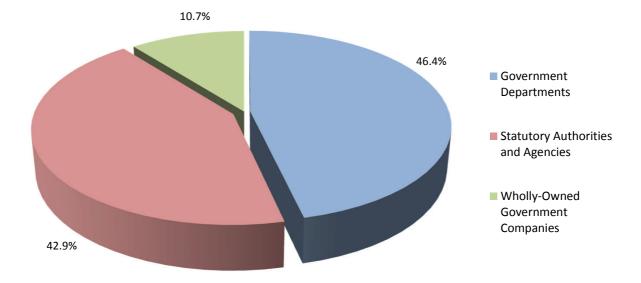

(d) Part-Time: generally left to the discretion of the employer.

(e) Public Sector: all Government Departments, statutory authorities and agencies financed by the

Gibraltar Government and wholly-owned Government companies.