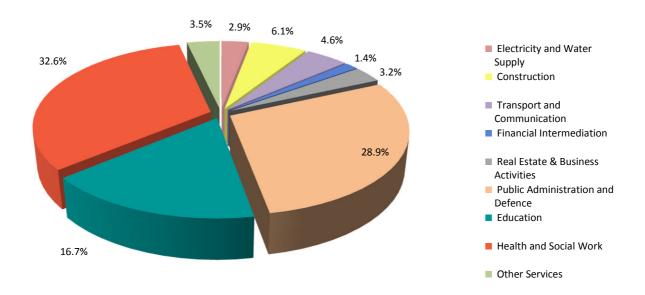

#### **Employee Jobs October 2017**

- In October 2017 the number of employee jobs was 28,029, representing an increase of 3.5% (956) compared with October 2016.
- The job gain came from the Private Sector, where jobs grew from 20,977 to 22,029 up by 1,052 (5.0%) over the period. The greatest increases in Private Sector jobs were registered in the Real Estate and Business Activities, Construction and Health and Social Work industries, where jobs grew by 303 (9.6%), 263 (9.4%) and 230 (37.0%) respectively over the period. The largest industry job gain within the Real Estate and Business Activities industry was recorded in the Labour Recruitment and Provision of Personnel sub-industry, where jobs grew to 440, up 31.3% (105) from October 2016. Job gains were also experienced within the Other Services industry with the largest growth in the Gambling and Betting Activities sub-industry, where jobs grew to 3,590, up 2.7% (96). Public Sector jobs decreased by 54 (1.0%) to 5,493 over the period. The greatest decrease in Public Sector jobs was registered in the Public Administration and Defence, where jobs dropped by 52 (3.2%) over the period. The number of jobs in the MoD decreased by 7.7% (42), over the year to 507 in October 2017.