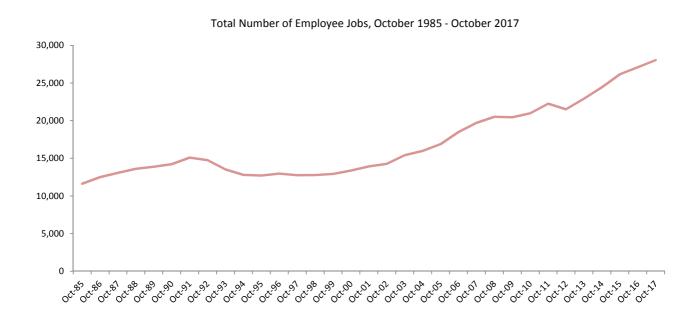

#### **Employee Jobs October 2017**

- In October 2017 the number of employee jobs was 28,029, representing an increase of 3.5% (956) compared with October 2016.
- The job gain came from the Private Sector, where jobs grew from 20,977 to 22,029 up by 1,052 (5.0%) over the period. The greatest increases in Private Sector jobs were registered in the Real Estate and Business Activities, Construction and Health and Social Work industries, where jobs grew by 303 (9.6%), 263 (9.4%) and 230 (37.0%) respectively over the period. The largest industry job gain within the Real Estate and Business Activities industry was recorded in the Labour Recruitment and Provision of Personnel sub-industry, where jobs grew to 440, up 31.3% (105) from October 2016. Job gains were also experienced within the Other Services industry with the largest growth in the Gambling and Betting Activities sub-industry, where jobs grew to 3,590, up 2.7% (96). Public Sector jobs decreased by 54 (1.0%) to 5,493 over the period. The greatest decrease in Public Sector jobs was registered in the Public Administration and Defence, where jobs dropped by 52 (3.2%) over the period. The number of jobs in the MoD decreased by 7.7% (42), over the year to 507 in October 2017.