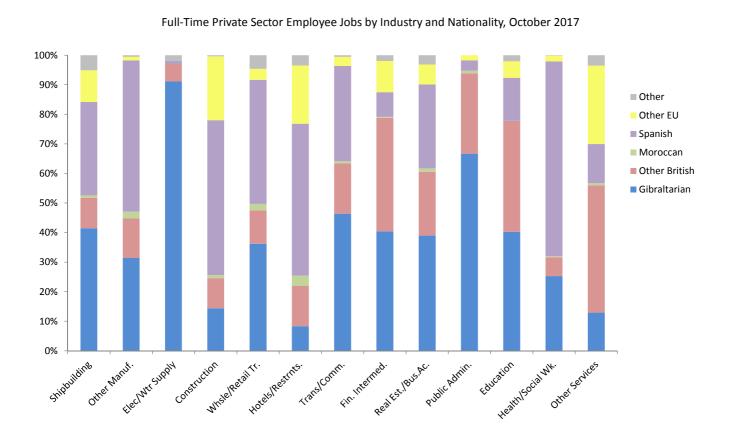

#### Full-time employee jobs October 2017

- There was significant growth in the total number of full-time jobs, which rose by 2.9%, from 23,178 to a record 23,852 (674) over the period.
- Full-time adult employee jobs increased by 2.9% (663) from 23,148 in October 2016 to 23,811 in October 2017.
- Monthly-paid full-time adult employee jobs increased by 4.5% from 17,733 in October 2016 to 18,531 in October 2017. Monthly-paid full-time adult male and female jobs grew over the period by 568 (5.2%), from 10,892 to 11,460 and 230 (3.4%), from 6,841 to 7,071 respectively. Monthly-paid full-time adult male job increase was mostly influenced by a growth in the Construction, Health and Social Work and Wholesale and Retail Trade industries, increasing by 255 (14.7%), 71 (13.8%) and 70 (6.4%) respectively, in the year to year comparison. The main rise in the monthly-paid full-time adult female jobs were in Health and Social Work, Wholesale and Retail Trade and Real Estate and Business Activities industries, rising by 86 (6.9%), 63 (10.5%) and 53 (7.3%) respectively over the year.
- Weekly-paid full-time adult employee jobs decreased by 2.5% from 5,415 to 5,280 over the period. Weekly-paid full-time adult male jobs decreased by 2.6% (99) from 3,752 to 3,653, with the largest decreases registered in the Shipbuilding and Construction industries, that dropped by 42.1% (96) and 4.1% (47). This was partially offset by increases registered in the Real Estate and Business Activities and Transport and Communication industries with 15.6% (75) and 7.7% (23) respectively over the year. Weekly-paid full-time adult female jobs decreased by 2.2% from 1,663 to 1,627, with jobs in the Wholesale and Retail Trade and Hotels and Restaurants industries dropping by 5.8% (28) and 4.6% (19) respectively over the year.