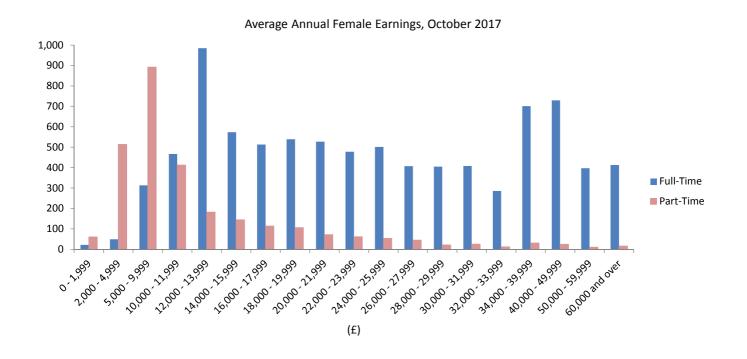

#### Average Earnings October 2017

• Average gross annual earnings in respect of all employee jobs increased by 2.9%, from £28,751.62 in October 2016 to £29,575.20 in October 2017.

- Average gross annual earnings for monthly-paid full-time female employees increased by 3.3% from £29,734.95 in October 2016 to £30,706.83 in October 2017.
- Average gross monthly earnings in respect of monthly-paid full-time adult male employees increased by 2.3%, from £3,227.72 in October 2016 to £3,302.92 in October 2017. The average gross monthly earnings of full-time monthly-paid adult female employees increased by 3.3%, from £2,478.57 to £2,559.69 over the period.
- Average gross annual earnings for weekly-paid full-time male employees increased by 1.3% from £21,813.81 in October 2016 to £22,104.17 in October 2017.
- Average gross annual earnings for weekly-paid full-time female employees increased by 3.0% from £15,136.51 in October 2016 to £15,588.42 in October 2017.
- Average gross weekly earnings in respect of full-time adult male employees increased by 1.3% from £419.74 in October 2016 to £425.26 in October 2017. Average gross weekly earnings of full-time adult female employees increased by 3.0% from £291.14 to £299.81 over the year.