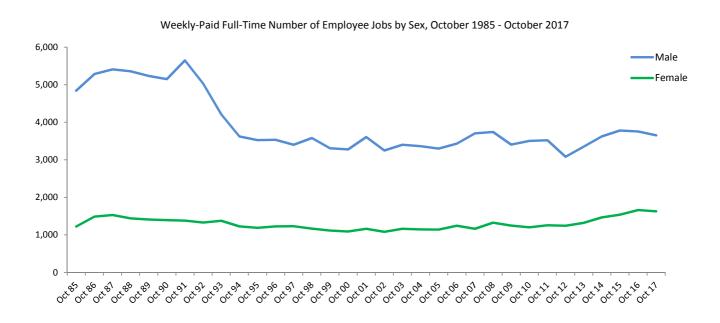

#### Full-time employee jobs October 2017

- There was significant growth in the total number of full-time jobs, which rose by 2.9%, from 23,178 to a record 23,852 (674) over the period.
- Full-time adult employee jobs increased by 2.9% (663) from 23,148 in October 2016 to 23,811 in October 2017.
- Monthly-paid full-time adult employee jobs increased by 4.5% from 17,733 in October 2016 to 18,531 in October 2017. Monthly-paid full-time adult male and female jobs grew over the period by 568 (5.2%), from 10,892 to 11,460 and 230 (3.4%), from 6,841 to 7,071 respectively. Monthly-paid full-time adult male job increase was mostly influenced by a growth in the Construction, Health and Social Work and Wholesale and Retail Trade industries, increasing by 255 (14.7%), 71 (13.8%) and 70 (6.4%) respectively, in the year to year comparison. The main rise in the monthly-paid full-time adult female jobs were in Health and Social Work, Wholesale and Retail Trade and Real Estate and Business Activities industries, rising by 86 (6.9%), 63 (10.5%) and 53 (7.3%) respectively over the year.
- Weekly-paid full-time adult employee jobs decreased by 2.5% from 5,415 to 5,280 over the period. Weekly-paid full-time adult male jobs decreased by 2.6% (99) from 3,752 to 3,653, with the largest decreases registered in the Shipbuilding and Construction industries, that dropped by 42.1% (96) and 4.1% (47). This was partially offset by increases registered in the Real Estate and Business Activities and Transport and Communication industries with 15.6% (75) and 7.7% (23) respectively over the year. Weekly-paid full-time adult female jobs decreased by 2.2% from 1,663 to 1,627, with jobs in the Wholesale and Retail Trade and Hotels and Restaurants industries dropping by 5.8% (28) and 4.6% (19) respectively over the year.

## 1: Number of Employee Jobs

**Table 1.1** Analysis of Total Number of Employee Jobs, October 2016 - October 2017

|             |                                                            | To             | otal           | Change     |               |
|-------------|------------------------------------------------------------|----------------|----------------|------------|---------------|
|             |                                                            | 2016           | 2017           |            | %             |
|             | All Employee Jobs                                          | 27,073         | 28,029         | 956        | 3.5%          |
|             | Full-Time                                                  | 23,178         | 23,852         | 674        | 2.9%          |
|             | Part-Time                                                  | 3,895          | 4,177          | 282        | 7.2%          |
| Sex         | Male                                                       | 15,848         | 16,513         | 665        | 4.2%          |
|             | Female                                                     | 11,225         | 11,516         | 291        | 2.6%          |
| Sector      | Public (i)                                                 | 5,547          | 5,493          | -54        | -1.0%         |
|             | MoD                                                        | 549            | 507            | -42        | -7.7%         |
|             | Private                                                    | 20,977         | 22,029         | 1,052      | 5.0%          |
| Nationality | Gibraltarian (ii)                                          | 11,065         | 11,130         | 65         | 0.6%          |
| ,           | Other British (ii)                                         | 5,469          | 5,580          | 111        | 2.0%          |
|             | Moroccan                                                   | 342            | 320            | -22        | -6.4%         |
|             | Spanish                                                    | 6,867          | 7,587          | 720        | 10.5%         |
|             | Other EU                                                   | 2,776          | 2,841          | 65         | 2.3%          |
|             | Other                                                      | 554            | 571            | 17         | 3.1%          |
| Industry    | Shipbuilding                                               | 324            | 247            | -77        | -23.8%        |
|             | Other Manufacture                                          | 235            | 227            | -8         | -3.4%         |
|             | Electricity and Water Supply                               | 271            | 264            | -7         | -2.6%         |
|             | Construction                                               | 3,145          | 3,401          | 256        | 8.1%          |
|             | Wholesale and Retail Trade                                 | 3,439          | 3,516          | 77         | 2.2%          |
|             | Hotels and Restaurants                                     | 1,962          | 2,004          | 42         | 2.1%          |
|             | Transport and Communication                                | 1,622          | 1,746          | 124        | 7.6%<br>-0.5% |
|             | Financial Intermediation Real Estate & Business Activities | 2,199<br>3,314 | 2,188          | -11<br>304 | -0.5%<br>9.2% |
|             | Public Administration and Defence                          | 2,300          | 3,618<br>2,215 | -85        | -3.7%         |
|             | Education                                                  | 2,300<br>1,148 | 1,183          | -63<br>35  | 3.0%          |
|             | Health and Social Work                                     | 2,403          | 2,639          | 236        | 9.8%          |
|             | Other Services                                             | 4,711          | 4,781          | 70         | 1.5%          |
| Occupation  | Managers and Soniar Officials                              | 4 226          | 4 200          | 163        | 3.8%          |
| Occupation  | Managers and Senior Officials Professional                 | 4,236<br>2,178 | 4,399<br>2,273 | 95         | 5.6%<br>4.4%  |
|             | Associate Professional and Technical                       | 2,178          | 3,156          | 162        | 5.4%          |
|             | Administrative and Secretarial                             | 2,994<br>3,774 | 3,789          | 152        | 0.4%          |
|             | Skilled Trades                                             | 2,740          | 2,782          | 42         | 1.5%          |
|             | Personal Service                                           | 1,678          | 1,687          | 9          | 0.5%          |
|             | Sales and Customer Service                                 | 3,159          | 3,231          | 72         | 2.3%          |
|             | Process, Plant & Machine Operatives                        | 1,510          | 1,677          | 167        | 11.1%         |
|             | Elementary                                                 | 4,804          | 5,035          | 231        | 4.8%          |