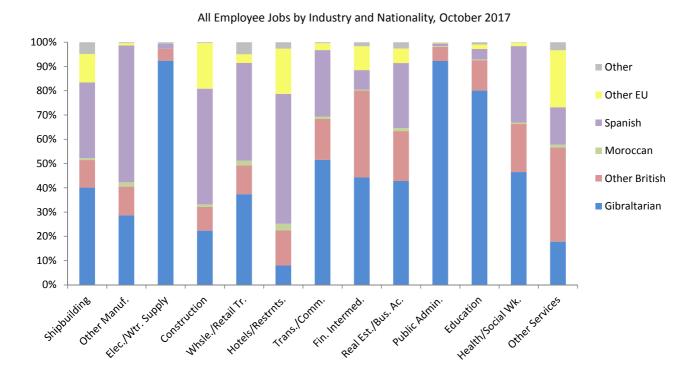

#### **Employee Jobs October 2017**

- In October 2017 the number of employee jobs was 28,029, representing an increase of 3.5% (956) compared with October 2016.
- The job gain came from the Private Sector, where jobs grew from 20,977 to 22,029 up by 1,052 (5.0%) over the period. The greatest increases in Private Sector jobs were registered in the Real Estate and Business Activities, Construction and Health and Social Work industries, where jobs grew by 303 (9.6%), 263 (9.4%) and 230 (37.0%) respectively over the period. The largest industry job gain within the Real Estate and Business Activities industry was recorded in the Labour Recruitment and Provision of Personnel sub-industry, where jobs grew to 440, up 31.3% (105) from October 2016. Job gains were also experienced within the Other Services industry with the largest growth in the Gambling and Betting Activities sub-industry, where jobs grew to 3,590, up 2.7% (96). Public Sector jobs decreased by 54 (1.0%) to 5,493 over the period. The greatest decrease in Public Sector jobs was registered in the Public Administration and Defence, where jobs dropped by 52 (3.2%) over the period. The number of jobs in the MoD decreased by 7.7% (42), over the year to 507 in October 2017.