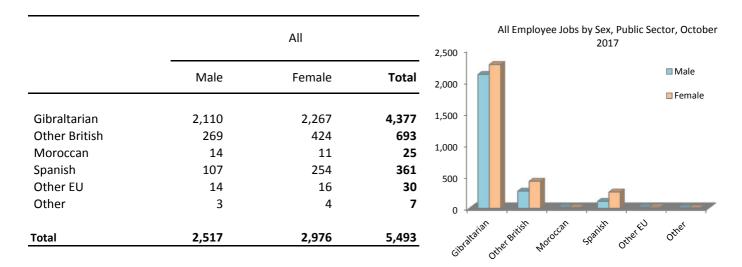

# Table 2.1 All Employee Jobs, October 2017

|               | Male          |                     |                |        |  |
|---------------|---------------|---------------------|----------------|--------|--|
|               | Public Sector | Ministry of Defence | Private Sector | Total  |  |
| Gibraltarian  | 2,110         | 317                 | 3,531          | 5,958  |  |
| Other British | 269           | 3                   | 3,009          | 3,281  |  |
| Moroccan      | 14            | 5                   | 215            | 234    |  |
| Spanish       | 107           | 6                   | 4,684          | 4,797  |  |
| Other EU      | 14            | -                   | 1,901          | 1,915  |  |
| Other         | 3             | 1                   | 324            | 328    |  |
| Total         | 2,517         | 332                 | 13,664         | 16,513 |  |

|               | Female        |                     |                |        |
|---------------|---------------|---------------------|----------------|--------|
|               | Public Sector | Ministry of Defence | Private Sector | Total  |
| Gibraltarian  | 2,267         | 160                 | 2,745          | 5,172  |
| Other British | 424           | 3                   | 1,872          | 2,299  |
| Moroccan      | 11            | 1                   | 74             | 86     |
| Spanish       | 254           | 8                   | 2,528          | 2,790  |
| Other EU      | 16            | 3                   | 907            | 926    |
| Other         | 4             | -                   | 239            | 243    |
| Total         | 2,976         | 175                 | 8,365          | 11,516 |

|               | Total         |                     |                |        |  |
|---------------|---------------|---------------------|----------------|--------|--|
|               | Public sector | Ministry of Defence | Private sector | Total  |  |
| Gibraltarian  | 4,377         | 477                 | 6,276          | 11,130 |  |
| Other British | 693           | 6                   | 4,881          | 5,580  |  |
| Moroccan      | 25            | 6                   | 289            | 320    |  |
| Spanish       | 361           | 14                  | 7,212          | 7,587  |  |
| Other EU      | 30            | 3                   | 2,808          | 2,841  |  |
| Other         | 7             | 1                   | 563            | 571    |  |
| Total         | 5,493         | 507                 | 22,029         | 28,029 |  |