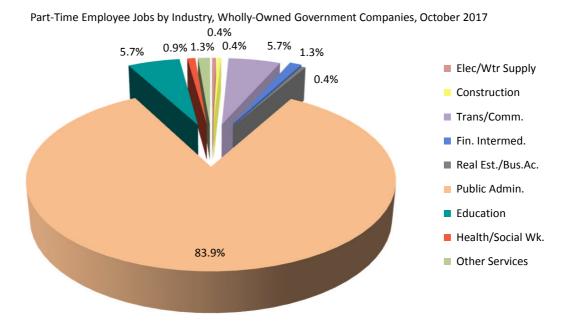

iation          | 2            | 1             | -        | -       | -        | -     | 3     |
| Real Estate & Business Activities | -            | -             | -        | 1       | -        | -     | 1     |
| Public Administration             | 190          | 2             | -        | 1       | -        | -     | 193   |
| Education                         | 8            | 1             | -        | 2       | 1        | 1     | 13    |
| Health and Social Work            | 1            | 1             | -        | -       | -        | -     | 2     |
| Other Services                    | 2            | 1             | -        | -       | -        | -     | 3     |
| Total                             | 215          | 9             | -        | 4       | 1        | 1     | 230   |



**Table 7.7** Part-Time Employee Jobs in the Public Sector by Nationality, October 2017

|                                    | Gibraltarian | Other British | Moroccan | Spanish | Other EU | Other | Total |
|------------------------------------|--------------|---------------|----------|---------|----------|-------|-------|
|                                    |              |               |          |         |          |       |       |
| Government Departments             | 226          | 30            | 4        | 9       | -        | 1     | 270   |
| Statutory Authorities and Agencies | 155          | 74            | 2        | 48      | 1        | 1     | 281   |
| Wholly-Owned Government Companies  | 215          | 9             | -        | 4       | 1        | 1     | 230   |
|