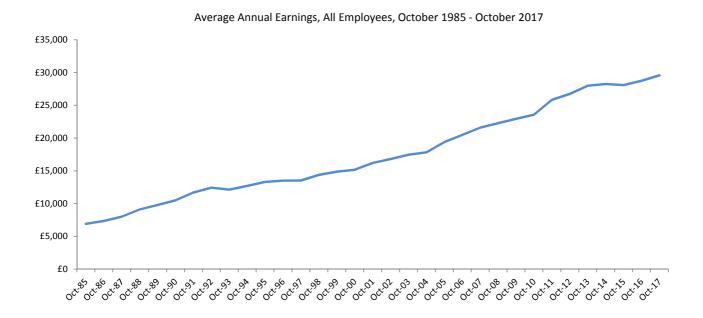

#### Average Earnings October 2017

• Average gross annual earnings in respect of all employee jobs increased by 2.9%, from £28,751.62 in October 2016 to £29,575.20 in October 2017.