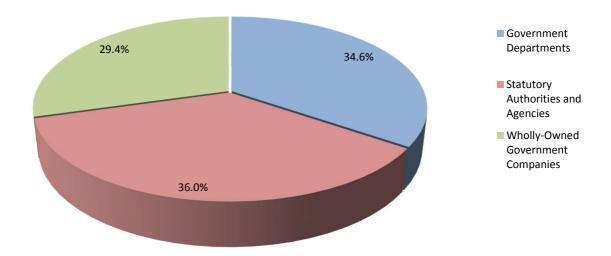

--------|----------|-------|-------|
|                                    |              |               |          |         |          |       |       |
| Government Departments             | 226          | 30            | 4        | 9       | -        | 1     | 270   |
| Statutory Authorities and Agencies | 155          | 74            | 2        | 48      | 1        | 1     | 281   |
| Wholly-Owned Government Companies  | 215          | 9             | -        | 4       | 1        | 1     | 230   |
|                                    |              |               |          |         |          |       |       |
| Total                              | 596          | 113           | 6        | 61      | 2        | 3     | 781   |

Part-Time Employee Jobs, Public Sector, October 2017



Table 8.1 All Employee Jobs in the Private Sector by Industry, Sex and Nationality, October 2017

|                   |              |               | I        | Male    |          |       |        |
|-------------------|--------------|---------------|----------|---------|----------|-------|--------|
|                   | Gibraltarian | Other British | Moroccan | Spanish | Other EU | Other | Total  |
| Shipbuilding      | 89           | 26            | 2        | 77      | 29       | 12    | 235    |
| Other Manuf.      | 35           | 13            | 4        | 106     | 2        | 1     | 161    |
| Elec/Wtr Supply   | 79           | 6             | -        | 1       | -        | 2     | 88     |
| Construction      | 384          | 289           | 32       | 1,564   | 621      | 10