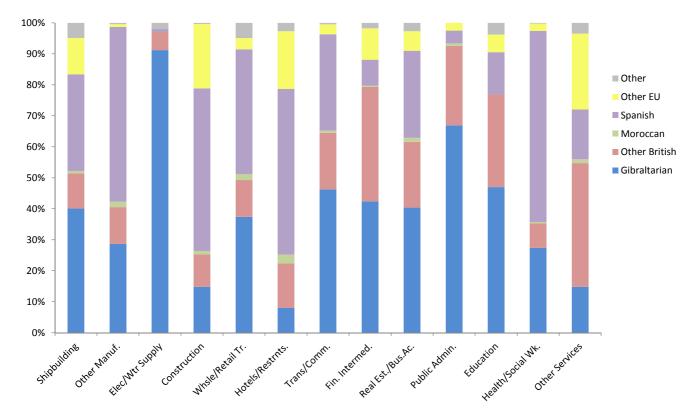

| 37    | 2,109  |
| Real Estate & Business Activities | 1,390        | 732           | 45       | 966     | 217      | 94    | 3,444  |
| Public Administration             | 81           | 31            | 1        | 5       | 3        | -     | 121    |
| Education                         | 124          | 79            | -        | 36      | 15       | 10    | 264    |
| Health and Social Work            | 233          | 67            | 4        | 525     | 20       | 2     | 851    |
| Other Services                    | 678          | 1,833         | 57       | 736     | 1,123    | 159   | 4,586  |
| Total                             | 6,276        | 4,881         | 289      | 7,212   | 2,808    | 563   | 22,029 |

Private Sector Employee Jobs by Industry and Nationality, October 2017



Table 8.3 Full-Time Employee Jobs in the Private Sector by Industry, Sex and Nationality, October 2017

|                   |              |               |          | Male    |          |       |        |
|-------------------|--------------|---------------|----------|---------|----------|-------|--------|
|                   | Gibraltarian | Other British | Moroccan | Spanish | Other EU | Other | Total  |
| Shipbuilding      | 87           | 23            | 2        | 74      | 25       | 12    | 223    |
| Other Manuf.      | 29           | 12            | 4        | 73      | 2        | 1     | 121    |
| Elec/Wtr Supply   | 79           | 6             | -        | 1       | -        | 2     | 88     |
| Construction      | 369          | 277           | 31       | 1,500   | 618