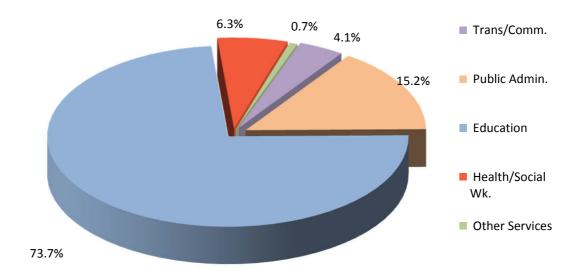

#### **Employee Jobs October 2017**

- In October 2017 the number of employee jobs was 28,029, representing an increase of 3.5% (956) compared with October 2016.
- The job gain came from the Private Sector, where jobs grew from 20,977 to 22,029 up by 1,052 (5.0%) over the period. The greatest increases in Private Sector jobs were registered in the Real Estate and Business Activities, Construction and Health and Social Work industries, where jobs grew by 303 (9.6%), 263 (9.4%) and 230 (37.0%) respectively over the period. The largest industry job gain within the Real Estate and Business Activities industry was recorded in the Labour Recruitment and Provision of Personnel sub-industry, where jobs grew to 440, up 31.3% (105) from October 2016. Job gains were also experienced within the Other Services industry with the largest growth in the Gambling and Betting Activities sub-industry, where jobs grew to 3,590, up 2.7% (96). Public Sector jobs decreased by 54 (1.0%) to 5,493 over the period. The greatest decrease in Public Sector jobs was registered in the Public Administration and Defence, where jobs dropped by 52 (3.2%) over the period. The number of jobs in the MoD decreased by 7.7% (42), over the year to 507 in October 2017.