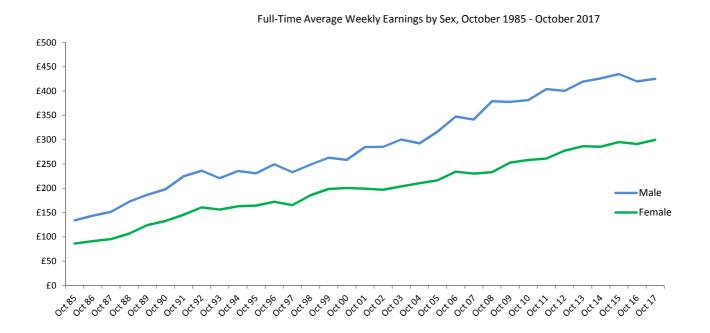

#### Average Earnings October 2017

• Average gross annual earnings in respect of all employee jobs increased by 2.9%, from £28,751.62 in October 2016 to £29,575.20 in October 2017.

#### Full-time average earnings October 2017

- Average gross annual earnings for full-time employees increased by 3.2% from £31,624.92 in October 2016 to £32,628.70 in October 2017.
- Average gross annual earnings for monthly-paid full-time male employees increased by 2.3% from £38,714.57 in October 2016 to £39,600.94 in October 2017.

- Average gross annual earnings for monthly-paid full-time female employees increased by 3.3% from £29,734.95 in October 2016 to £30,706.83 in October 2017.
- Average gross monthly earnings in respect of monthly-paid full-time adult male employees increased by 2.3%, from £3,227.72 in October 2016 to £3,302.92 in October 2017. The average gross monthly earnings of full-time monthly-paid adult female employees increased by 3.3%, from £2,478.57 to £2,559.69 over the period.
- Average gross annual earnings for weekly-paid full-time male employees increased by 1.3% from £21,813.81 in October 2016 to £22,104.17 in October 2017.
- Average gross annual earnings for weekly-paid full-time female employees increased by 3.0% from £15,136.51 in October 2016 to £15,588.42 in October 2017.
- Average gross weekly earnings in respect of full-time adult male employees increased by 1.3% from £419.74 in October 2016 to £425.26 in October 2017. Average gross weekly earnings of full-time adult female employees increased by 3.0% from £291.14 to £299.81 over the year.