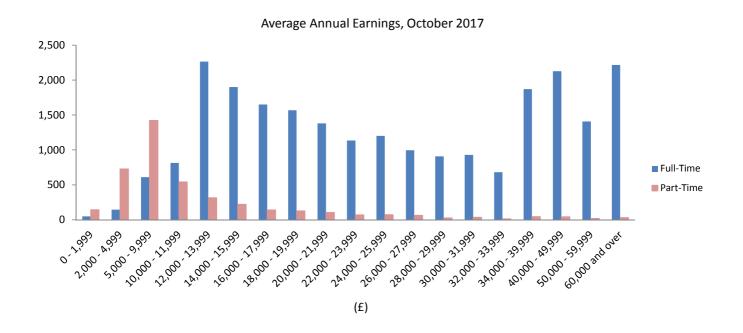

#### Average Earnings October 2017

• Average gross annual earnings in respect of all employee jobs increased by 2.9%, from £28,751.62 in October 2016 to £29,575.20 in October 2017.

#### Full-time average earnings October 2017

- Average gross annual earnings for full-time employees increased by 3.2% from £31,624.92 in October 2016 to £32,628.70 in October 2017.
- Average gross annual earnings for monthly-paid full-time male employees increased by 2.3% from £38,714.57 in October 2016 to £39,600.94 in October 2017.

#### Part-time average earnings October 2017

- Average gross annual earnings for part-time employees were up 2.4% from £11,399.01 in October 2016 to £11,673.07 in October 2017.
- Average gross annual earnings for monthly-paid part-time male employees decreased by 2.8% from £14,365.41 in October 2016 to £13,969.89 in October 2017.
- Average gross annual earnings for monthly-paid part-time female employees increased by 2.8% from £13,589.38 in October 2016 to £13,963.15 in October 2017.
- Average gross monthly earnings in respect of monthly-paid part-time adult male employees decreased by 3.0% from £1,208.62 in October 2016 to £1,172.36 in October 2017. The average gross monthly earnings of part-time monthly-paid adult female employees increased by 2.7%, from £1,133.34 to £1,164.43 over the period.
- Average gross annual earnings for weekly-paid part-time male employees decreased by 4.1% from £7,717.55 in October 2016 to £7,402.98 in October 2017.
- Average gross annual earnings for weekly-paid part-time female employees increased by 1.9% from £7,660.84 in October 2016 to £7,807.69 in October 2017.
- Average gross weekly earnings in respect of part-time adult male employees decreased by 3.6% from £148.86 to £143.50 over the period. Average gross weekly earnings of part-time adult female employees increased by 2.0% from £147.68 to £150.66 over the period.