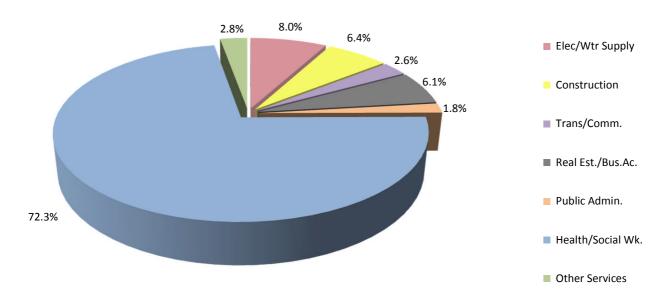

#### **Employee Jobs October 2017**

- In October 2017 the number of employee jobs was 28,029, representing an increase of 3.5% (956) compared with October 2016.
- The job gain came from the Private Sector, where jobs grew from 20,977 to 22,029 up by 1,052 (5.0%) over the period. The greatest increases in Private Sector jobs were registered in the Real Estate and Business Activities, Construction and Health and Social Work industries, where jobs grew by 303 (9.6%), 263 (9.4%) and 230 (37.0%) respectively over the period. The largest industry job gain within the Real Estate and Business Activities industry was recorded in the Labour Recruitment and Provision of Personnel sub-industry, where jobs grew to 440, up 31.3% (105) from October 2016. Job gains were also experienced within the Other Services industry with the largest growth in the Gambling and Betting Activities sub-industry, where jobs grew to 3,590, up 2.7% (96). Public Sector jobs decreased by 54 (1.0%) to 5,493 over the period. The greatest decrease in Public Sector jobs was registered in the Public Administration and Defence, where jobs dropped by 52 (3.2%) over the period. The number of jobs in the MoD decreased by 7.7% (42), over the year to 507 in October 2017.