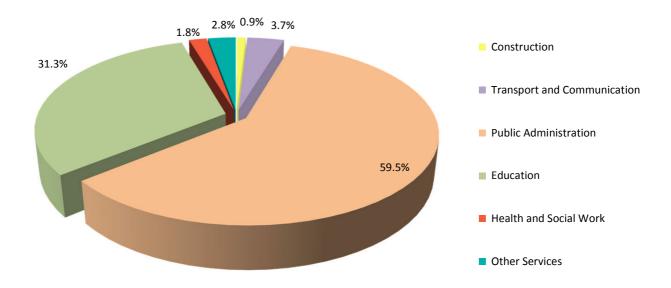

#### **Employee Jobs October 2017**

- In October 2017 the number of employee jobs was 28,029, representing an increase of 3.5% (956) compared with October 2016.
- The job gain came from the Private Sector, where jobs grew from 20,977 to 22,029 up by 1,052 (5.0%) over the period. The greatest increases in Private Sector jobs were registered in the Real Estate and Business Activities, Construction and Health and Social Work industries, where jobs grew by 303 (9.6%), 263 (9.4%) and 230 (37.0%) respectively over the period. The largest industry job gain within the Real Estate and Business Activities industry was recorded in the Labour Recruitment and Provision of Personnel sub-industry, where jobs grew to 440, up 31.3% (105) from October 2016. Job gains were also experienced within the Other Services industry with the largest growth in the Gambling and Betting Activities sub-industry, where jobs grew to 3,590, up 2.7% (96). Public Sector jobs decreased by 54 (1.0%) to 5,493 over the period. The greatest decrease in Public Sector jobs was registered in the Public Administration and Defence, where jobs dropped by 52 (3.2%) over the period. The number of jobs in the MoD decreased by 7.7% (42), over the year to 507 in October 2017.