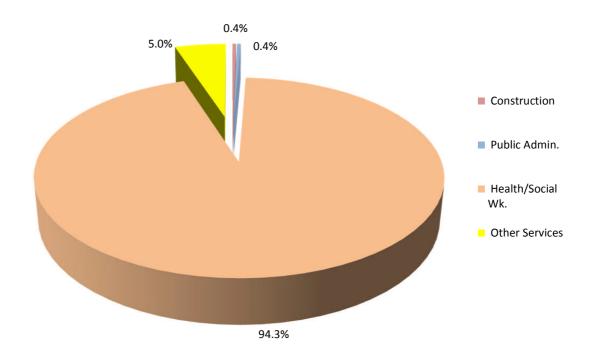

| -     |
| Real Estate & Business Activities | -            | -             | -        | -       | -        | -     | -     |
| Public Administration             | 1            | -             | -        | -       | -        | -     | 1     |
| Education                         | -            | -             | -        | -       | -        | -     | -     |
| Health and Social Work            | 146          | 67            | 2        | 48      | 1        | 1     | 265   |
| Other Services                    | 7            | 7             | -        | -       | -        | -     | 14    |
| Total                             | 155          | 74            | 2        | 48      | 1        | 1     | 281   |

Part-Time Employee Jobs by Industry, Statutory Authorities and Agencies, October 2017



Table 7.5Part-Time Employee Jobs in Wholly-Owned Government<br/>Companies by Industry, Sex and Nationality, October 2017

|                   |              |               | Mal      | le      |          |       |       |
|-------------------|--------------|---------------|----------|---------|----------|-------|-------|
|                   | Gibraltarian | Other British | Moroccan | Spanish | Other EU | Other | Total |
| Shipbuilding      | _            | _             | _        | _       | _        | _     |       |
| Other Manuf.      | _            | -             | -        | -       | -        | -     | _     |
| Elec/Wtr Supply   | 1            | -             | -        | -       | -        | -     | 1     |
| Construction      | -            | -             | -        | -