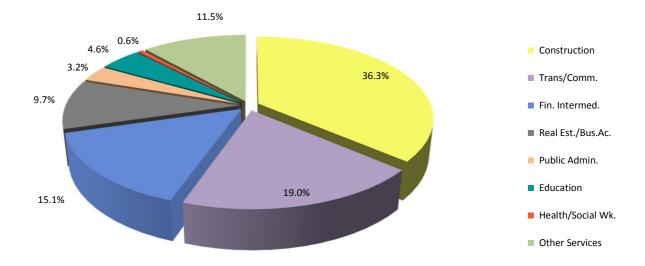

#### **Employee Jobs October 2017**

- In October 2017 the number of employee jobs was 28,029, representing an increase of 3.5% (956) compared with October 2016.
- The job gain came from the Private Sector, where jobs grew from 20,977 to 22,029 up by 1,052 (5.0%) over the period. The greatest increases in Private Sector jobs were registered in the Real Estate and Business Activities, Construction and Health and Social Work industries, where jobs grew by 303 (9.6%), 263 (9.4%) and 230 (37.0%) respectively over the period. The largest industry job gain within the Real Estate and Business Activities industry was recorded in the Labour Recruitment and Provision of Personnel sub-industry, where jobs grew to 440, up 31.3% (105) from October 2016. Job gains were also experienced within the Other Services industry with the largest growth in the Gambling and Betting Activities sub-industry, where jobs grew to 3,590, up 2.7% (96). Public Sector jobs decreased by 54 (1.0%) to 5,493 over the period. The greatest decrease in Public Sector jobs was registered in the Public Administration and Defence, where jobs dropped by 52 (3.2%) over the period. The number of jobs in the MoD decreased by 7.7% (42), over the year to 507 in October 2017.