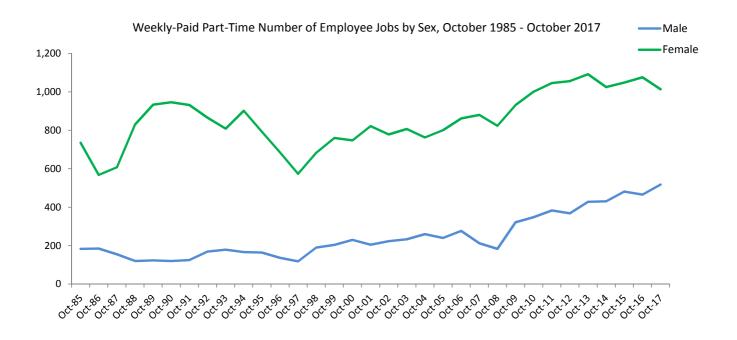

#### Part-time employee jobs October 2017

- Part-time adult employee jobs grew by 279 (7.2%) from 3,870 in October 2016 to 4,149 in October 2017.
- Monthly-paid part-time adult employee jobs rose by 288 (12.4%) from 2,329 to 2,617 over the period. There was job growth of 130 (18.3%) for monthly-paid part-time adult male employees from 709 to 839, with gains mainly in Other Services, Construction and Health and Social Work industries, up by 27 (12.7%), 20 (66.7%) and 18 (26.1%) respectively in October 2017 compared to October 2016. The number of monthly-paid part-time adult female jobs increased by 158 (9.8%) from 1,620 to 1,778, with the largest job increases in Health and Social Work, Hotels and Restaurants and Wholesale and Retail Trade industries, up by 62 (20.1%), 54 (101.9%) and 34 (17.7%) respectively over the period.
- Weekly-paid part-time adult employee jobs decreased by 0.6% from 1,541 to 1,532 compared to October 2016. Weekly-paid part-time adult male jobs increased by 11.4% from 465 to 518, with the largest growth in the Real Estate and Business Activities and Other Services industries, up by 27 (71.1%) and 22 (122.2%) jobs respectively over the year. Weekly-paid part-time adult female jobs decreased by 5.8% from 1,076 to 1,014, with jobs in the Wholesale and Retail Trade and Other Services industries decreasing by 41 (16.0%) and 39 (27.7%) respectively over the year. This was partially offset by an increase registered in the Real Estate and Business Activities industries of 31.1% (33) over the year.