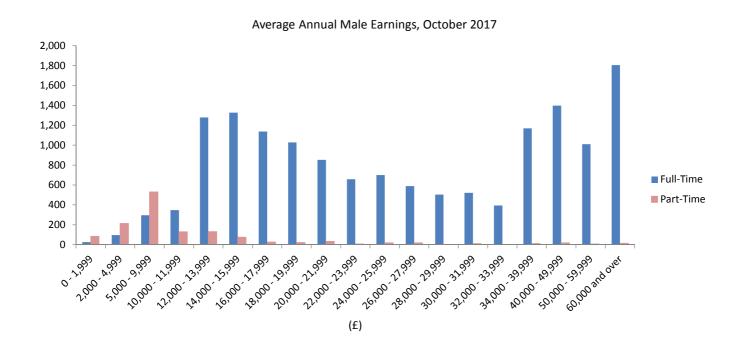

#### Average Earnings October 2017

• Average gross annual earnings in respect of all employee jobs increased by 2.9%, from £28,751.62 in October 2016 to £29,575.20 in October 2017.

#### Full-time average earnings October 2017

- Average gross annual earnings for full-time employees increased by 3.2% from £31,624.92 in October 2016 to £32,628.70 in October 2017.
- Average gross annual earnings for monthly-paid full-time male employees increased by 2.3% from £38,714.57 in October 2016 to £39,600.94 in October 2017.