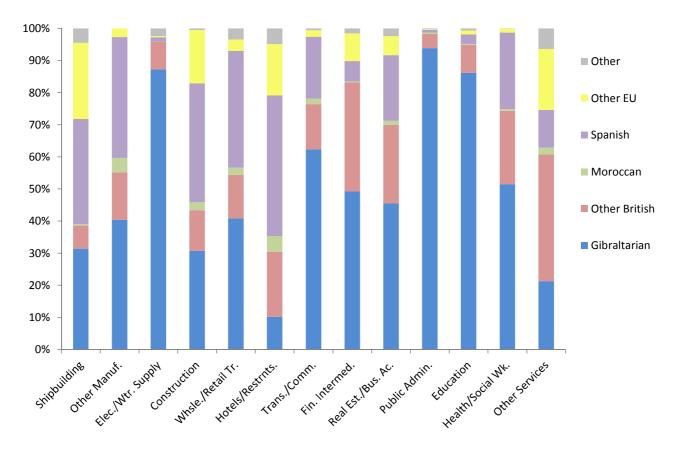

## 1: Number of Employee Jobs, October 2013 & October 2014

**Table 1.1** Analysis of Total Number of Employee Jobs

|              |                                                                     | Totals         |                | Change     |               |
|--------------|---------------------------------------------------------------------|----------------|----------------|------------|---------------|
|              |                                                                     | 2013           | 2014           |            | %             |
|              | All Employee Jobs                                                   | 22,907         | 24,422         | 1,515      | 6.6%          |
|              | Full-Time                                                           | 19,629         | 21,084         | 1,455      | 7.4%          |
|              | Part-Time                                                           | 3,278          | 3,338          | 60         | 1.8%          |
| Sex          | Male                                                                | 13,065         | 14,208         | 1,143      | 8.7%          |
|              | Female                                                              | 9,842          | 10,214         | 372        | 3.8%          |
| Sector       | Public (i)                                                          | 5,378          | 5,392          | 14         | 0.3%          |
|              | MoD                                                                 | 588            | 589            | 1          | 0.2%          |
|              | Private                                                             | 16,941         | 18,441         | 1,500      | 8.9%          |
| Nationality  | Gibraltarian (ii)                                                   | 10,857         | 10,991         | 134        | 1.2%          |
| ivacionality | Other British (ii)                                                  | 4,947          | 5,113          | 166        | 3.4%          |
|              | Moroccan                                                            | 522            | 415            | -107       | -20.5%        |
|              | Spanish                                                             | 4,262          | 5,165          | 903        | 21.2%         |
|              | Other EU                                                            | 1,819          | 2,127          | 308        | 16.9%         |
|              | Other                                                               | 500            | 611            | 111        | 22.2%         |
| Industry     | Shipbuilding                                                        | 286            | 223            | -63        | -22.0%        |
| ,            | Other Manufacture                                                   | 207            | 223            | 16         | 7.7%          |
|              | Electricity and Water Supply                                        | 283            | 290            | 7          | 2.5%          |
|              | Construction                                                        | 2,133          | 3,017          | 884        | 41.4%         |
|              | Wholesale and Retail Trade                                          | 3,227          | 3,245          | 18         | 0.6%          |
|              | Hotels and Restaurants                                              | 1,333          | 1,534          | 201        | 15.1%         |
|              | Transport and Communication                                         | 1,325          | 1,381          | 56         | 4.2%          |
|              | Financial Intermediation                                            | 2,026          | 2,051          | 25         | 1.2%          |
|              | Real Estate & Business Activities                                   | 2,640          | 2,876          | 236        | 8.9%          |
|              | Public Administration and Defence                                   | 2,262          | 2,239          | -23        | -1.0%         |
|              | Education                                                           | 997            | 1,039          | 42         | 4.2%          |
|              | Health and Social Work<br>Other Services                            | 2,013<br>4,175 | 2,161<br>4,143 | 148<br>-32 | 7.4%<br>-0.8% |
| 0 !!         | Management Carrie Office I                                          | 2.767          | 2.027          | 60         | 4.604         |
| Occupation   | Managers and Senior Officials                                       | 3,767          | 3,827          | 60         | 1.6%          |
|              | Professional                                                        | 1,793          | 1,859          | 66<br>05   | 3.7%          |
|              | Associate Professional and Technical Administrative and Secretarial | 2,608<br>3,593 | 2,703<br>3,686 | 95<br>93   | 3.6%<br>2.6%  |
|              | Skilled Trades                                                      | 1,899          | 2,576          | 677        | 35.7%         |
|              | Personal Service                                                    | 1,183          | 1,403          | 220        | 18.6%         |
|              | Sales and Customer Service                                          | 2,844          | 2,720          | -124       | -4.4%         |
|              | Process, Plant & Machine Operatives                                 | 1,224          | 1,474          | 250        | 20.4%         |
|              | Elementary                                                          | 3,996          | 4,174          | 178        | 4.5%          |