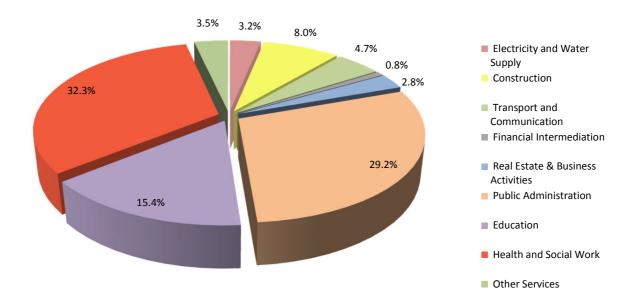

## 1: Number of Employee Jobs, October 2013 & October 2014

**Table 1.1** Analysis of Total Number of Employee Jobs

|              |                                                                     | Totals         |                | Change     |               |
|--------------|---------------------------------------------------------------------|----------------|----------------|------------|---------------|
|              |                                                                     | 2013           | 2014           |            | %             |
|              | All Employee Jobs                                                   | 22,907         | 24,422         | 1,515      | 6.6%          |
|              | Full-Time                                                           | 19,629         | 21,084         | 1,455      | 7.4%          |
|              | Part-Time                                                           | 3,278          | 3,338          | 60         | 1.8%          |
| Sex          | Male                                                                | 13,065         | 14,208         | 1,143      | 8.7%          |
|              | Female                                                              | 9,842          | 10,214         | 372        | 3.8%          |
| Sector       | Public (i)                                                          | 5,378          | 5,392          | 14         | 0.3%          |
|              | MoD                                                                 | 588            | 589            | 1          | 0.2%          |
|              | Private                                                             | 16,941         | 18,441         | 1,500      | 8.9%          |
| Nationality  | Gibraltarian (ii)                                                   | 10,857         | 10,991         | 134        | 1.2%          |
| ivacionality | Other British (ii)                                                  | 4,947          | 5,113          | 166        | 3.4%          |
|              | Moroccan                                                            | 522            | 415            | -107       | -20.5%        |
|              | Spanish                                                             | 4,262          | 5,165          | 903        | 21.2%         |
|              | Other EU                                                            | 1,819          | 2,127          | 308        | 16.9%         |
|              | Other                                                               | 500            | 611            | 111        | 22.2%         |
| Industry     | Shipbuilding                                                        | 286            | 223            | -63        | -22.0%        |
| ,            | Other Manufacture                                                   | 207            | 223            | 16         | 7.7%          |
|              | Electricity and Water Supply                                        | 283            | 290            | 7          | 2.5%          |
|              | Construction                                                        | 2,133          | 3,017          | 884        | 41.4%         |
|              | Wholesale and Retail Trade                                          | 3,227          | 3,245          | 18         | 0.6%          |
|              | Hotels and Restaurants                                              | 1,333          | 1,534          | 201        | 15.1%         |
|              | Transport and Communication                                         | 1,325          | 1,381          | 56         | 4.2%          |
|              | Financial Intermediation                                            | 2,026          | 2,051          | 25         | 1.2%          |
|              | Real Estate & Business Activities                                   | 2,640          | 2,876          | 236        | 8.9%          |
|              | Public Administration and Defence                                   | 2,262          | 2,239          | -23        | -1.0%         |
|              | Education                                                           | 997            | 1,039          | 42         | 4.2%          |
|              | Health and Social Work<br>Other Services                            | 2,013<br>4,175 | 2,161<br>4,143 | 148<br>-32 | 7.4%<br>-0.8% |
| 0 !!         | Management Carrie Office I                                          | 2.767          | 2.027          | 60         | 4.604         |
| Occupation   | Managers and Senior Officials                                       | 3,767          | 3,827          | 60         | 1.6%          |
|              | Professional                                                        | 1,793          | 1,859          | 66<br>05   | 3.7%          |
|              | Associate Professional and Technical Administrative and Secretarial | 2,608<br>3,593 | 2,703<br>3,686 | 95<br>93   | 3.6%<br>2.6%  |
|              | Skilled Trades                                                      | 1,899          | 2,576          | 677        | 35.7%         |
|              | Personal Service                                                    | 1,183          | 1,403          | 220        | 18.6%         |
|              | Sales and Customer Service                                          | 2,844          | 2,720          | -124       | -4.4%         |
|              | Process, Plant & Machine Operatives                                 | 1,224          | 1,474          | 250        | 20.4%         |
|              | Elementary                                                          | 3,996          | 4,174          | 178        | 4.5%          |