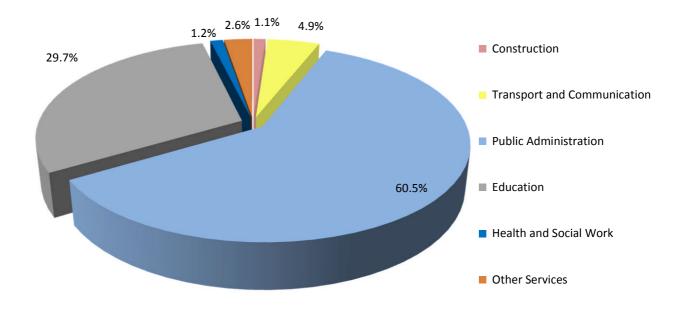

All Employee Jobs in the Public Sector by Sex and Nationality

All Employee Jobs in the Ministry of Defence by Sex and Nationality

Full-Time Employee Jobs in Government Departments by Industry, Sex and

Full-Time Employee Jobs in Government Departments by Industry and Nationality

Full-Time Employee Jobs By Industry, Sex and Nationality, Public Sector, October 2014

18

18

19

20

| Tables |                                                                                                | Page |
|--------|------------------------------------------------------------------------------------------------|------|
| 6.3    | Full-Time Employee Jobs in Statutory Authorities and Agencies by Industry, Sex and Nationality | 21   |
| 6.4    | Full-Time Employee Jobs in Statutory Authorities and Agencies by Industry and Nationality      | 22   |
| 6.5    | Full-Time Employee Jobs in Wholly-Owned Government Companies by Industry, Sex and Nationality  | 23   |
| 6.6    | Full-Time Employee Jobs in Wholly-Owned Government Companies by Industry and Nationality       | 24   |
| 6.7    | Full-Time Employee Jobs in the Public Sector by Nationality                                    | 25   |
| 7.     | Part-Time Employee Jobs By Industry, Sex and Nationality, Public Sector, October 2014          |      |
| 7.1    | Part-Time Employee Jobs in Government Departments by Industry, Sex and Nationality             | 26   |
| 7.2    | Part-Time Employee Jobs in Government Departments by Industry and Nationality                  | 27   |
| 7.3    | Part-Time Employee Jobs in Statutory Authorities and Agencies by Industry, Sex and Nationality | 28   |
| 7.4    | Part-Time Employee Jobs in Statutory Authorities and Agencies by Industry and Nationality      | 29   |
| 7.5    | Part-Time Employee Jobs in Wholly-Owned Government Companies by Industry, Sex and Nationality  | 30   |
| 7.6    | Part-Time Employee Jobs in Wholly-Owned Government Companies by Industry and Nationality       | 31   |
| 7.7    | Part-Time Employee Jobs in the Public Sector by Nationality                                    | 32   |
| 8.     | Employee Jobs by Industry, Sex and Nationality, Private Sector, October 2014                   |      |
| 8.1    | All Employee Jobs in the Private Sector by Industry, Sex and Nationality                       | 33   |
| 8.2    | All Employee Jobs in the Private Sector by Industry and Nationality                            | 34   |
| 8.3    | Full-Time Employee Jobs in the Private Sector by Industry, Sex and Nationality                 | 35   |
| 8.4    | Full-Time Employee Jobs in the Private Sector by Industry and Nationality                      | 36   |
| 8.5    | Part-Time Employee Jobs in the Private Sector by Industry, Sex and Nationality                 | 37   |
| 8.6    | Part-Time Employee Jobs in the Private Sector by Industry and Nationality                      | 38   |
| 9.     | Movement in Adult Average Weekly Earnings, April 1984 - October 2014                           |      |
| 9.1    | Weekly-Paid Full-Time Adult Male Employee Jobs                                                 | 39   |
| 9.2    | Weekly-Paid Full-Time Adult Female Employee Jobs                                               | 40   |
| 9.3    | Weekly-Paid Full-Time Employee Jobs by Sex (Graph October 1984 - October 2014)                 | 41   |
| 9.4    | Weekly-Paid Part-Time Adult Male Employee Jobs                                                 | 42   |
| 9.5    | Weekly-Paid Part-Time Adult Female Employee Jobs                                               | 43   |
| 9.6    | Weekly-Paid Part-Time Employee Jobs (Graph October 1984 - October 2014)                        | 44   |
| 9.7    | Weekly-Paid Full-Time Average Hourly Earnings Index by Sex                                     | 45   |