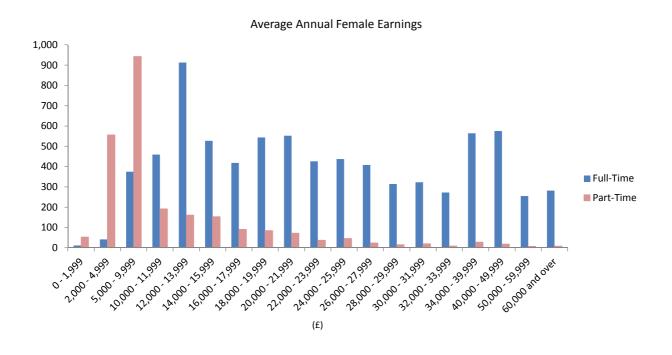

| Tables |                                                                          | Page |
|--------|--------------------------------------------------------------------------|------|
| 10.    | Movement in Juvenile Average Weekly Earnings, April 1984 - October 2014  |      |
| 10.1   | Weekly-Paid Full-Time Juvenile Male Employee Jobs                        | 46   |
| 10.2   | Weekly-Paid Full-Time Juvenile Female Employee Jobs                      | 47   |
| 11.    | Movement in Average Adult Monthly Earnings, April 1984 - October 2014    |      |
| 11.1   | Monthly-Paid Full-Time Adult Male Employee Jobs                          | 48   |
| 11.2   | Monthly-Paid Full-Time Adult Female Employee Jobs                        | 49   |
| 11.3   | Monthly-Paid Part-Time Adult Male Employee Jobs                          | 50   |
| 11.4   | Monthly-Paid Part-Time Adult Female Employee Jobs                        | 51   |
| 12.    | Movement in Average Juvenile Monthly Earnings, April 1984 - October 2014 |      |
| 12.1   | Monthly-Paid Full-Time Juvenile Male Employee Jobs                       | 52   |
| 12.2   | Monthly-Paid Full-Time Juvenile Female Employee Jobs                     | 53   |
| 13.    | Average Annual Earnings, All Employee Jobs                               |      |
| 13.1   | Distribution of Average Annual Male Earnings, October 2014               | 54   |
| 13.2   | Distribution of Average Annual Female Earnings, October 2014             | 55   |
| 13.3   | Distribution of Average Annual Earnings, October 2014                    | 56   |
| 13.4   | Average Annual Earnings and Index, April 1984 - October 2014             | 57   |
| 14.    | Total Number of Employee Jobs, April 1984 - October 2014                 |      |
| 14.1   | Number of Employee Jobs                                                  | 58   |
| 14.2   | Number of Employee Jobs (Graph April 1984 - October 2014)                | 59   |
| 15.    | Number of Employee Jobs, October 2014                                    |      |
| 15.1   | Employee Jobs by S.I.C (92) Industry Sections                            | 60   |