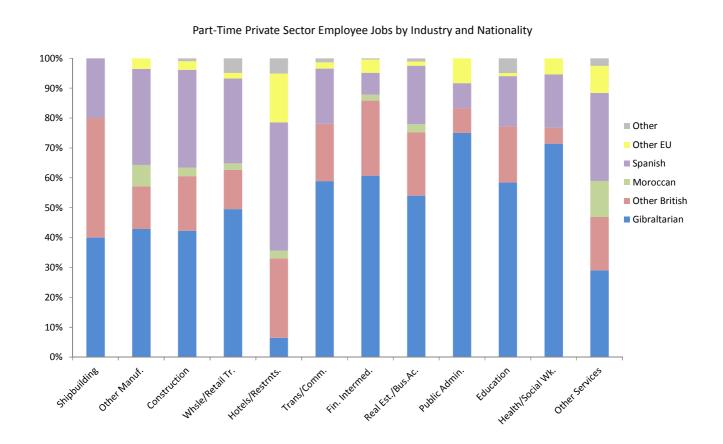

## 1: Number of Employee Jobs, October 2013 & October 2014

**Table 1.1** Analysis of Total Number of Employee Jobs

|              |                                                                     | Totals         |                | Change     |               |
|--------------|---------------------------------------------------------------------|----------------|----------------|------------|---------------|
|              |                                                                     | 2013           | 2014           |            | %             |
|              | All Employee Jobs                                                   | 22,907         | 24,422         | 1,515      | 6.6%          |
|              | Full-Time                                                           | 19,629         | 21,084         | 1,455      | 7.4%          |
|              | Part-Time                                                           | 3,278          | 3,338          | 60         | 1.8%          |
| Sex          | Male                                                                | 13,065         | 14,208         | 1,143      | 8.7%          |
|              | Female                                                              | 9,842          | 10,214         | 372        | 3.8%          |
| Sector       | Public (i)                                                          | 5,378          | 5,392          | 14         | 0.3%          |
|              | MoD                                                                 | 588            | 589            | 1          | 0.2%          |
|              | Private                                                             | 16,941         | 18,441         | 1,500      | 8.9%          |
| Nationality  | Gibraltarian (ii)                                                   | 10,857         | 10,991         | 134        | 1.2%          |
| ivacionality | Other British (ii)                                                  | 4,947          | 5,113          | 166        | 3.4%          |
|              | Moroccan                                                            | 522            | 415            | -107       | -20.5%        |
|              | Spanish                                                             | 4,262          | 5,165          | 903        | 21.2%         |
|              | Other EU                                                            | 1,819          | 2,127          | 308        | 16.9%         |
|              | Other                                                               | 500            | 611            | 111        | 22.2%         |
| Industry     | Shipbuilding                                                        | 286            | 223            | -63        | -22.0%        |
| ,            | Other Manufacture                                                   | 207            | 223            | 16         | 7.7%          |
|              | Electricity and Water Supply                                        | 283            | 290            | 7          | 2.5%          |
|              | Construction                                                        | 2,133          | 3,017          | 884        | 41.4%         |
|              | Wholesale and Retail Trade                                          | 3,227          | 3,245          | 18         | 0.6%          |
|              | Hotels and Restaurants                                              | 1,333          | 1,534          | 201        | 15.1%         |
|              | Transport and Communication                                         | 1,325          | 1,381          | 56         | 4.2%          |
|              | Financial Intermediation                                            | 2,026          | 2,051          | 25         | 1.2%          |
|              | Real Estate & Business Activities                                   | 2,640          | 2,876          | 236        | 8.9%          |
|              | Public Administration and Defence                                   | 2,262          | 2,239          | -23        | -1.0%         |
|              | Education                                                           | 997            | 1,039          | 42         | 4.2%          |
|              | Health and Social Work<br>Other Services                            | 2,013<br>4,175 | 2,161<br>4,143 | 148<br>-32 | 7.4%<br>-0.8% |
| 0 !!         | Management Carrie Office I                                          | 2.767          | 2.027          | 60         | 4.604         |
| Occupation   | Managers and Senior Officials                                       | 3,767          | 3,827          | 60         | 1.6%          |
|              | Professional                                                        | 1,793          | 1,859          | 66<br>05   | 3.7%          |
|              | Associate Professional and Technical Administrative and Secretarial | 2,608<br>3,593 | 2,703<br>3,686 | 95<br>93   | 3.6%<br>2.6%  |
|              | Skilled Trades                                                      | 1,899          | 2,576          | 677        | 35.7%         |
|              | Personal Service                                                    | 1,183          | 1,403          | 220        | 18.6%         |
|              | Sales and Customer Service                                          | 2,844          | 2,720          | -124       | -4.4%         |
|              | Process, Plant & Machine Operatives                                 | 1,224          | 1,474          | 250        | 20.4%         |
|              | Elementary                                                          | 3,996          | 4,174          | 178        | 4.5%          |