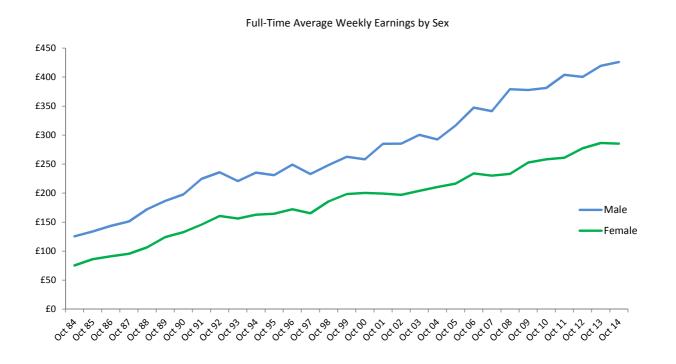

- Average gross annual earnings for monthly-paid full-time female employees increased by 2.0% from £28,298.45 in October 2013 to £28,851.48 in October 2014.
- Average gross earnings in respect of monthly-paid full-time adult male employees decreased slightly by 0.7%, from £3,197.81 in October 2013 to £3,174.27 in October 2014. The average gross earnings of fulltime monthly-paid adult female employees increased by 2.0%, from £2,360.12 to £2,407.47 over the period.
- Average gross annual earnings for weekly-paid full-time male employees increased by 1.6% from £21,791.52 in October 2013 to £22,138.39 in October 2014.
- Average gross annual earnings for weekly-paid full-time female employees decreased marginally by 0.4% from £14,894.49 in October 2013 to £14,830.40 in October 2014.
- Average gross weekly earnings in respect of full-time adult male employees increased by 1.6% from £419.30 in October 2013 to £425.99 in October 2014. Average gross weekly earnings of full-time adult female employees fell marginally by 0.4% from £286.49 to £285.44 over the period.