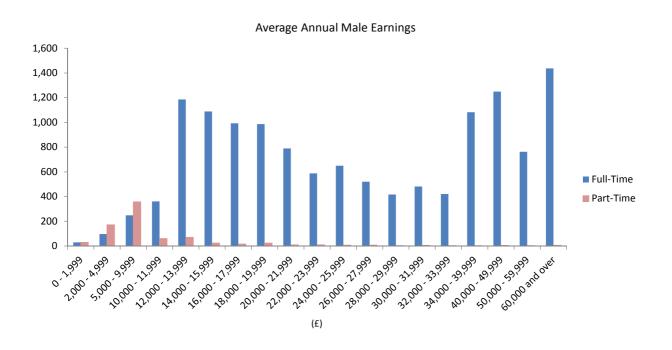

| 16,000 - 17,999 | 993       | 17            | 1,010  |
| 18,000 - 19,999 | 986       | 24            | 1,010  |
| 20,000 - 21,999 | 790       | 9             | 799    |
| 22,000 - 23,999 | 588       | 10            | 598    |
| 24,000 - 25,999 | 650       | 8             | 658    |
| 26,000 - 27,999 | 520       | 8             | 528    |
| 28,000 - 29,999 | 417       | 3             | 420    |
| 30,000 - 31,999 | 481       | 6             | 487    |
| 32,000 - 33,999 | 421       | 4             | 425    |
| 34,000 - 39,999 | 1,082     | 4             | 1,086  |
| 40,000 - 49,999 | 1,249     | 5             | 1,254  |
| 50,000 - 59,999 | 763       | 3             | 766    |
| 60,000 and over | 1,437     | 6             | 1,443  |
| Total           | 13,388    | 820           | 14,208 |



Table 13.2 Distribution of Average Annual Female Earnings, October 2014

|                 |           | All Female Jobs |        |
|-----------------|-----------|-----------------|--------|
| £               | Full-Time | Part-Time       | Total  |
| Per Annum       |           |                 |        |
| 0 - 1,999       | 11        | 53              | 64     |
| 2,000 - 4,999   | 41        | 556             | 597    |
| 5,000 - 9,999   | 375       | 943             | 1,318  |
| 10,000 - 11,999 | 459       | 192             | 651    |
| 12,000 - 13,999 | 913       | 161             | 1,074  |
| 14,000 - 15,999 | 527       | 153             | 680    |
| 16,000 - 17,999 | 418       | 91              | 509    |
| 18,000 - 19,999 | 544       | 85              | 629    |
| 20,000 - 21,999