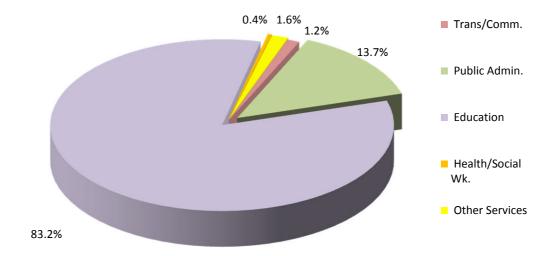

All Employee Jobs in the Public Sector by Sex and Nationality

All Employee Jobs in the Ministry of Defence by Sex and Nationality

Full-Time Employee Jobs in Government Departments by Industry, Sex and

Full-Time Employee Jobs in Government Departments by Industry and Nationality