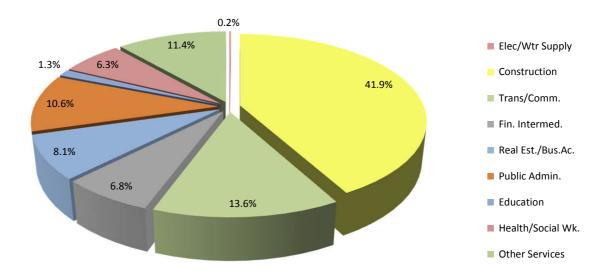

Full-Time Employee Jobs By Industry, Sex and Nationality, Public Sector, October 2014

18

18

19

20

| Tables |                                                                                                | Page |
|--------|------------------------------------------------------------------------------------------------|------|
| 6.3    | Full-Time Employee Jobs in Statutory Authorities and Agencies by Industry, Sex and Nationality | 21   |
| 6.4    | Full-Time Employee Jobs in Statutory Authorities and Agencies by Industry and Nationality      | 22   |
| 6.5    | Full-Time Employee Jobs in Wholly-Owned Government Companies by Industry, Sex and Nationality  | 23   |
| 6.6    | Full-Time Employee Jobs in Wholly-Owned Government Companies by Industry and Nationality       | 24   |
| 6.7    | Full-Time Employee Jobs in the Public Sector by Nationality                                    | 25   |
| 7.     | Part-Time Employee Jobs By Industry, Sex and Nationality, Public Sector, October 2014          |      |
| 7.1    | Part-Time Employee Jobs in Government Departments by Industry, Sex and Nationality             | 26   |
| 7.2    | Part-Time Employee Jobs in Government Departments by Industry and Nationality                  | 27   |
| 7.3    | Part-Time Employee Jobs in Statutory Authorities and Agencies by Industry, Sex and Nationality | 28   |
| 7.4    | Part-Time Employee Jobs in Statutory Authorities and Agencies by Industry and Nationality      | 29   |
| 7.5    | Part-Time Employee Jobs in Wholly-Owned Government Companies by Industry, Sex and Nationality  | 30   |
| 7.6    | Part-Time Employee Jobs in Wholly-Owned Government Companies by Industry and Nationality       | 31   |
| 7.7    | Part-Time Employee Jobs in the Public Sector by Nationality                                    | 32   |
| 8.     | Employee Jobs by Industry, Sex and Nationality, Private Sector, October 2014                   |      |
| 8.1    | All Employee Jobs in the Private Sector by Industry, Sex and Nationality                       | 33   |
| 8.2    | All Employee Jobs in the Private Sector by Industry and Nationality                            | 34   |
| 8.3    | Full-Time Employee Jobs in the Private Sector by Industry, Sex and Nationality                 | 35   |
| 8.4    | Full-Time Employee Jobs in the Private Sector by Industry and Nationality                      | 36   |
| 8.5    | Part-Time Employee Jobs in the Private Sector by Industry, Sex and Nationality                 | 37   |
| 8.6    | Part-Time Employee Jobs in the Private Sector by Industry and Nationality                      | 38   |
| 9.     | Movement in Adult Average Weekly Earnings, April 1984 - October 2014                           |      |
| 9.1    | Weekly-Paid Full-Time Adult Male Employee Jobs                                                 | 39   |
| 9.2    | Weekly-Paid Full-Time Adult Female Employee Jobs                                               | 40   |
| 9.3    | Weekly-Paid Full-Time Employee Jobs by Sex (Graph October 1984 - October 2014)                 | 41   |
| 9.4    | Weekly-Paid Part-Time Adult Male Employee Jobs                                                 | 42   |
| 9.5    | Weekly-Paid Part-Time Adult Female Employee Jobs                                               | 43   |
| 9.6    | Weekly-Paid Part-Time Employee Jobs (Graph October 1984 - October 2014)                        | 44   |
| 9.7    | Weekly-Paid Full-Time Average Hourly Earnings Index by Sex                                     | 45   |