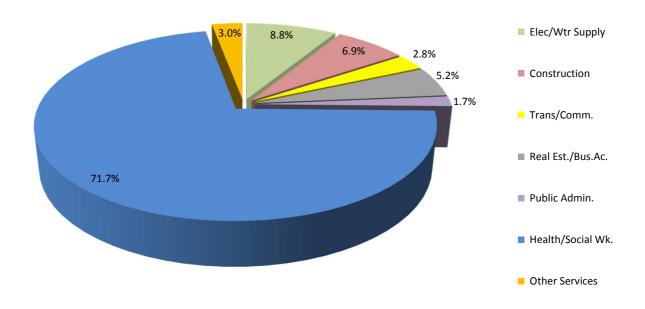

Full-Time Employee Jobs By Industry, Sex and Nationality, Public Sector, October 2014

18

18

19

20

| Tables |                                                                                                | Page |
|--------|------------------------------------------------------------------------------------------------|------|
| 6.3    | Full-Time Employee Jobs in Statutory Authorities and Agencies by Industry, Sex and Nationality | 21   |
| 6.4    | Full-Time Employee Jobs in Statutory Authorities and Agencies by Industry and Nationality      | 22   |
| 6.5    | Full-Time Employee Jobs in Wholly-Owned Government Companies by Industry, Sex and Nationality  | 23   |
| 6.6    | Full-Time Employee Jobs in Wholly-Owned Government Companies by Industry and Nationality       | 24   |
| 6.7    | Full-Time Employee Jobs in the Public Sector by Nationality                                    | 25   |
| 7.     | Part-Time Employee Jobs By Industry, Sex and Nationality, Public Sector, October 2014          |      |
| 7.1    | Part-Time Employee Jobs in Government Departments by Industry, Sex and Nationality             | 26   |
| 7.2    | Part-Time Employee Jobs in Government Departments by Industry and Nationality                  | 27   |
| 7.3    | Part-Time Employee Jobs in Statutory Authorities and Agencies by Industry, Sex and Nationality | 28   |
| 7.4    | Part-Time Employee Jobs in Statutory Authorities and Agencies by Industry and Nationality      | 29   |
| 7.5    | Part-Time Employee Jobs in Wholly-Owned Government Companies by Industry, Sex and Nationality  | 30   |
| 7.6    | Part-Time Employee Jobs in Wholly-Owned Government Companies by Industry and Nationality       | 31   |
| 7.7    | Part-Time Employee Jobs in the Public Sector by Nationality                                    | 32   |
| 8.     | Employee Jobs by Industry, Sex and Nationality, Private Sector, October 2014                   |      |
| 8.1    | All Employee Jobs in the Private Sector by Industry, Sex and Nationality                       | 33   |
| 8.2    | All Employee Jobs in the Private Sector by Industry and Nationality                            | 34   |
| 8.3    | Full-Time Employee Jobs in the Private Sector by Industry, Sex and Nationality                 | 35   |
| 8.4    | Full-Time Employee Jobs in the Private Sector by Industry and Nationality                      | 36   |
| 8.5    | Part-Time Employee Jobs in the Private Sector by Industry, Sex and Nationality                 | 37   |
| 8.6    | Part-Time Employee Jobs in the Private Sector by Industry and Nationality                      | 38   |
| 9.     | Movement in Adult Average Weekly Earnings, April 1984 - October 2014                           |      |
| 9.1    | Weekly-Paid Full-Time Adult Male Employee Jobs                                                 | 39   |
| 9.2    | Weekly-Paid Full-Time Adult Female Employee Jobs                                               | 40   |
| 9.3    | Weekly-Paid Full-Time Employee Jobs by Sex (Graph October 1984 - October 2014)                 | 41   |
| 9.4    | Weekly-Paid Part-Time Adult Male Employee Jobs                                                 | 42   |
| 9.5    | Weekly-Paid Part-Time Adult Female Employee Jobs                                               | 43   |
| 9.6    | Weekly-Paid Part-Time Employee Jobs (Graph October 1984 - October 2014)                        | 44   |
| 9.7    | Weekly-Paid Full-Time Average Hourly Earnings Index by Sex                                     | 45   |