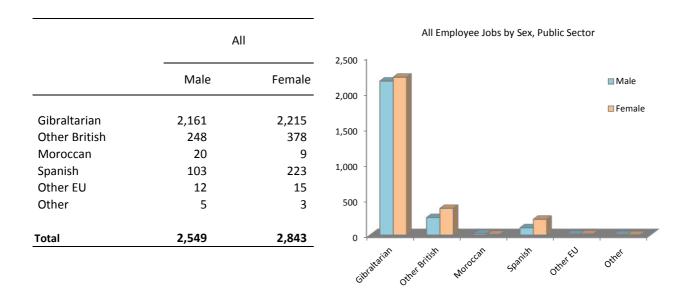

# Table 2.1 All Employee Jobs

|               | Male          |                     |                |        |
|---------------|---------------|---------------------|----------------|--------|
|               | Public Sector | Ministry of Defence | Private Sector | Total  |
| Gibraltarian  | 2,161         | 361                 | 3,376          | 5,898  |
| Other British | 248           | 5                   | 2,790          | 3,043  |
| Moroccan      | 20            | 3                   | 279            | 302    |
| Spanish       | 103           | 9                   | 3,065          | 3,177  |
| Other EU      | 12            | 1                   | 1,427          | 1,440  |
| Other         | 5             | -                   | 343            | 348    |
| Total         | 2,549         | 379                 | 11,280         | 14,208 |

|               | Female        |                     |                |        |
|---------------|---------------|---------------------|----------------|--------|
|               | Public Sector | Ministry of Defence | Private Sector | Total  |
| Gibraltarian  | 2,215         | 197                 | 2,681          | 5,093  |
| Other British | 378           | 3                   | 1,689          | 2,070  |
| Moroccan      | 9             | 5                   | 99             | 113    |
| Spanish       | 223           | 4                   | 1,761          | 1,988  |
| Other EU      | 15            | -                   | 672            | 687    |
| Other         | 3             | 1                   | 259            | 263    |
| Total         | 2,843         | 210                 | 7,161          | 10,214 |