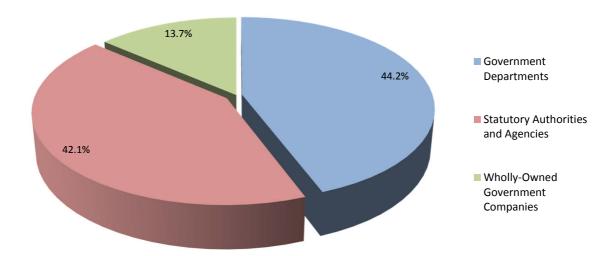

(d) Part-Time: generally left to the discretion of the employer.

(e) Public Sector: all Government Departments, statutory authorities and agencies financed by the

Gibraltar Government and wholly-owned Government companies.