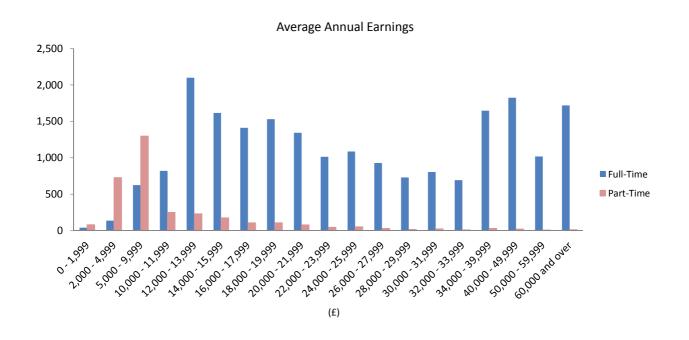

| Tables |                                                                          | Page |
|--------|--------------------------------------------------------------------------|------|
| 10.    | Movement in Juvenile Average Weekly Earnings, April 1984 - October 2014  |      |
| 10.1   | Weekly-Paid Full-Time Juvenile Male Employee Jobs                        | 46   |
| 10.2   | Weekly-Paid Full-Time Juvenile Female Employee Jobs                      | 47   |
| 11.    | Movement in Average Adult Monthly Earnings, April 1984 - October 2014    |      |
| 11.1   | Monthly-Paid Full-Time Adult Male Employee Jobs                          | 48   |
| 11.2   | Monthly-Paid Full-Time Adult Female Employee Jobs                        | 49   |
| 11.3   | Monthly-Paid Part-Time Adult Male Employee Jobs                          | 50   |
| 11.4   | Monthly-Paid Part-Time Adult Female Employee Jobs                        | 51   |
| 12.    | Movement in Average Juvenile Monthly Earnings, April 1984 - October 2014 |      |
| 12.1   | Monthly-Paid Full-Time Juvenile Male Employee Jobs                       | 52   |
| 12.2   | Monthly-Paid Full-Time Juvenile Female Employee Jobs                     | 53   |
| 13.    | Average Annual Earnings, All Employee Jobs                               |      |
| 13.1   | Distribution of Average Annual Male Earnings, October 2014               | 54   |
| 13.2   | Distribution of Average Annual Female Earnings, October 2014             | 55   |
| 13.3   | Distribution of Average Annual Earnings, October 2014                    | 56   |
| 13.4   | Average Annual Earnings and Index, April 1984 - October 2014             | 57   |
| 14.    | Total Number of Employee Jobs, April 1984 - October 2014                 |      |
| 14.1   | Number of Employee Jobs                                                  | 58   |
| 14.2   | Number of Employee Jobs (Graph April 1984 - October 2014)                | 59   |
| 15.    | Number of Employee Jobs, October 2014                                    |      |
| 15.1   | Employee Jobs by S.I.C (92) Industry Sections                            | 60   |