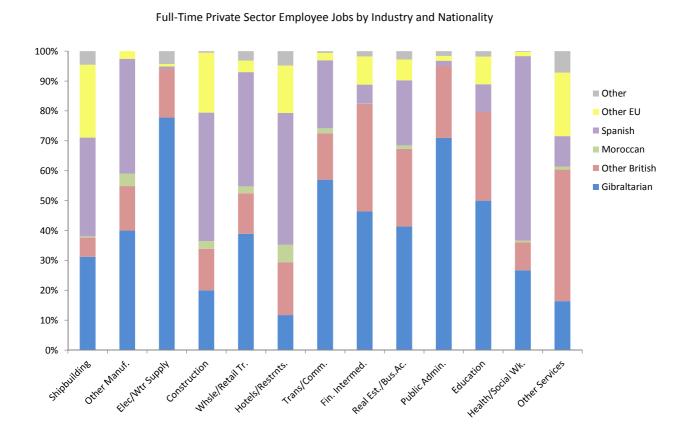

## 1: Number of Employee Jobs, October 2013 & October 2014

**Table 1.1** Analysis of Total Number of Employee Jobs

|              |                                                                     | Totals         |                | Change     |               |
|--------------|---------------------------------------------------------------------|----------------|----------------|------------|---------------|
|              |                                                                     | 2013           | 2014           |            | %             |
|              | All Employee Jobs                                                   | 22,907         | 24,422         | 1,515      | 6.6%          |
|              | Full-Time                                                           | 19,629         | 21,084         | 1,455      | 7.4%          |
|              | Part-Time                                                           | 3,278          | 3,338          | 60         | 1.8%          |
| Sex          | Male                                                                | 13,065         | 14,208         | 1,143      | 8.7%          |
|              | Female                                                              | 9,842          | 10,214         | 372        | 3.8%          |
| Sector       | Public (i)                                                          | 5,378          | 5,392          | 14         | 0.3%          |
|              | MoD                                                                 | 588            | 589            | 1          | 0.2%          |
|              | Private                                                             | 16,941         | 18,441         | 1,500      | 8.9%          |
| Nationality  | Gibraltarian (ii)                                                   | 10,857         | 10,991         | 134        | 1.2%          |
| ivacionality | Other British (ii)                                                  | 4,947          | 5,113          | 166        | 3.4%          |
|              | Moroccan                                                            | 522            | 415            | -107       | -20.5%        |
|              | Spanish                                                             | 4,262          | 5,165          | 903        | 21.2%         |
|              | Other EU                                                            | 1,819          | 2,127          | 308        | 16.9%         |
|              | Other                                                               | 500            | 611            | 111        | 22.2%         |
| Industry     | Shipbuilding                                                        | 286            | 223            | -63        | -22.0%        |
| ,            | Other Manufacture                                                   | 207            | 223            | 16         | 7.7%          |
|              | Electricity and Water Supply                                        | 283            | 290            | 7          | 2.5%          |
|              | Construction                                                        | 2,133          | 3,017          | 884        | 41.4%         |
|              | Wholesale and Retail Trade                                          | 3,227          | 3,245          | 18         | 0.6%          |
|              | Hotels and Restaurants                                              | 1,333          | 1,534          | 201        | 15.1%         |
|              | Transport and Communication                                         | 1,325          | 1,381          | 56         | 4.2%          |
|              | Financial Intermediation                                            | 2,026          | 2,051          | 25         | 1.2%          |
|              | Real Estate & Business Activities                                   | 2,640          | 2,876          | 236        | 8.9%          |
|              | Public Administration and Defence                                   | 2,262          | 2,239          | -23        | -1.0%         |
|              | Education                                                           | 997            | 1,039          | 42         | 4.2%          |
|              | Health and Social Work<br>Other Services                            | 2,013<br>4,175 | 2,161<br>4,143 | 148<br>-32 | 7.4%<br>-0.8% |
| 0 !!         | Management Carrie Office I                                          | 2.767          | 2.027          | 60         | 4.604         |
| Occupation   | Managers and Senior Officials                                       | 3,767          | 3,827          | 60         | 1.6%          |
|              | Professional                                                        | 1,793          | 1,859          | 66<br>05   | 3.7%          |
|              | Associate Professional and Technical Administrative and Secretarial | 2,608<br>3,593 | 2,703<br>3,686 | 95<br>93   | 3.6%<br>2.6%  |
|              | Skilled Trades                                                      | 1,899          | 2,576          | 677        | 35.7%         |
|              | Personal Service                                                    | 1,183          | 1,403          | 220        | 18.6%         |
|              | Sales and Customer Service                                          | 2,844          | 2,720          | -124       | -4.4%         |
|              | Process, Plant & Machine Operatives                                 | 1,224          | 1,474          | 250        | 20.4%         |
|              | Elementary                                                          | 3,996          | 4,174          | 178        | 4.5%          |