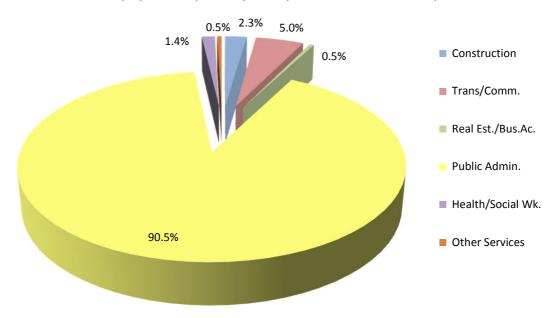

All Employee Jobs in the Public Sector by Sex and Nationality

All Employee Jobs in the Ministry of Defence by Sex and Nationality

Full-Time Employee Jobs in Government Departments by Industry, Sex and

Full-Time Employee Jobs in Government Departments by Industry and Nationality