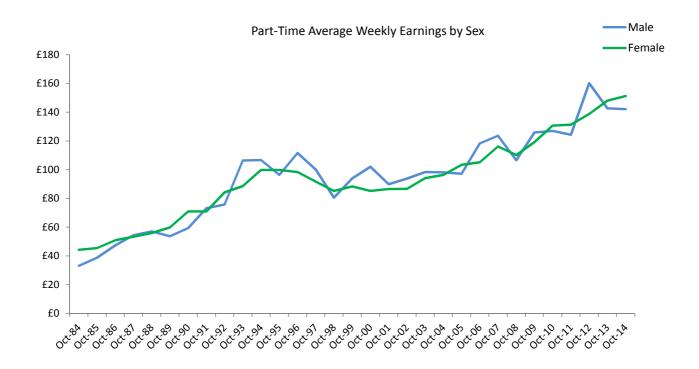

#### Part-time average earnings

- Average gross annual earnings for part-time employees were up 2.0% from £10,623.39 in October 2013 to £10,839.29 in October 2014.
- Average gross annual earnings for monthly-paid part-time male employees decreased by 5.7% from £14,234.05 in October 2013 to £13,427.46 in October 2014.
- Average gross annual earnings for monthly-paid part-time female employees increased by 1.9% from £12,990.04 in October 2013 to £13,231.83 in October 2014.
- Average gross earnings in respect of monthly-paid part-time adult male employees decreased by 6.1% from £1,192.18 in October 2013 to £1,118.95 in October 2014. The average gross earnings of part-time monthly-paid adult female employees increased by 1.9%, from £1,084.84 to £1,105.38 over the period.
- Average gross annual earnings for weekly-paid part-time male employees decreased marginally by 0.3% from £7,396.75 in October 2013 to £7,372.07 in October 2014.
- Average gross annual earnings for weekly-paid part-time female employees increased by 2.2% from £7,687.94 in October 2013 to £7,859.96 in October 2014.
- Average gross weekly earnings in respect of part-time adult male employees dropped slightly by 0.4% from £142.70 to £142.16 over the period. Average gross weekly earnings of part-time adult female employees increased by 2.2% from £148.11 to £151.33 over the period.