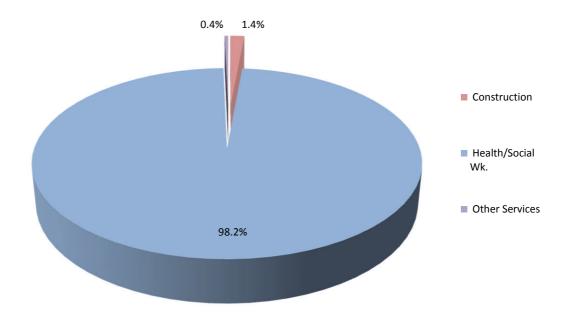

All Employee Jobs in the Public Sector by Sex and Nationality

All Employee Jobs in the Ministry of Defence by Sex and Nationality

Full-Time Employee Jobs in Government Departments by Industry, Sex and

Full-Time Employee Jobs in Government Departments by Industry and Nationality