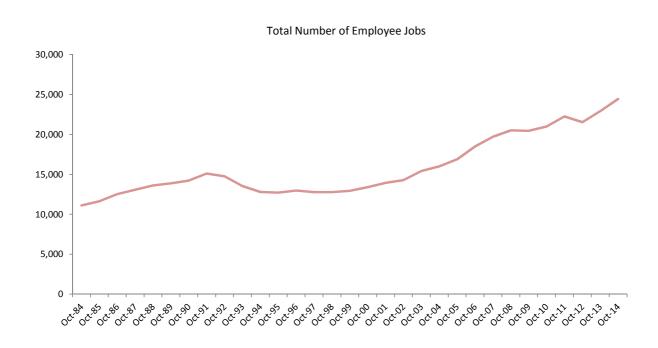

| Tables |                                                                          | Page |
|--------|--------------------------------------------------------------------------|------|
| 10.    | Movement in Juvenile Average Weekly Earnings, April 1984 - October 2014  |      |
| 10.1   | Weekly-Paid Full-Time Juvenile Male Employee Jobs                        | 46   |
| 10.2   | Weekly-Paid Full-Time Juvenile Female Employee Jobs                      | 47   |
| 11.    | Movement in Average Adult Monthly Earnings, April 1984 - October 2014    |      |
| 11.1   | Monthly-Paid Full-Time Adult Male Employee Jobs                          | 48   |
| 11.2   | Monthly-Paid Full-Time Adult Female Employee Jobs                        | 49   |
| 11.3   | Monthly-Paid Part-Time Adult Male Employee Jobs                          | 50   |
| 11.4   | Monthly-Paid Part-Time Adult Female Employee Jobs                        | 51   |
| 12.    | Movement in Average Juvenile Monthly Earnings, April 1984 - October 2014 |      |
| 12.1   | Monthly-Paid Full-Time Juvenile Male Employee Jobs                       | 52   |
| 12.2   | Monthly-Paid Full-Time Juvenile Female Employee Jobs                     | 53   |
| 13.    | Average Annual Earnings, All Employee Jobs                               |      |
| 13.1   | Distribution of Average Annual Male Earnings, October 2014               | 54   |
| 13.2   | Distribution of Average Annual Female Earnings, October 2014             | 55   |
| 13.3   | Distribution of Average Annual Earnings, October 2014                    | 56   |
| 13.4   | Average Annual Earnings and Index, April 1984 - October 2014             | 57   |
| 14.    | Total Number of Employee Jobs, April 1984 - October 2014                 |      |
| 14.1   | Number of Employee Jobs                                                  | 58   |
| 14.2   | Number of Employee Jobs (Graph April 1984 - October 2014)                | 59   |
| 15.    | Number of Employee Jobs, October 2014                                    |      |
| 15.1   | Employee Jobs by S.I.C (92) Industry Sections                            | 60   |