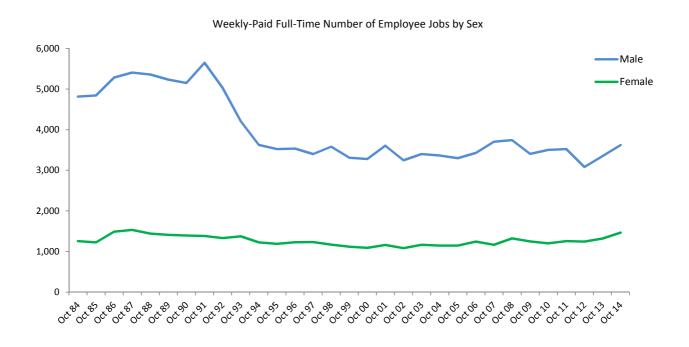

#### Full-time employee jobs

- Full-time adult employee jobs increased by 7.4% (+1,458) from 19,574 in October 2013 to 21,032 in October 2014.
- Monthly-paid full-time adult employee jobs increased by 7.0% from 14,907 in October 2013 to 15,948 in October 2014. Monthly-paid full-time adult male jobs and female jobs both grew by 857 (+9.7%), from 8,880 to 9,737 and 184 (+3.1%), from 6,027 to 6,211 respectively. Monthly-paid full-time adult male job increase was mostly influenced by a growth in the Construction and Real Estate & Business Activities industries, increasing by 593 (+70.0%) and 94 (+9.6%) respectively in the year to year comparison. The main rise in the monthly-paid full-time adult female jobs was in the Retail Estate and Other Business Activities and Health and Social Work industries rising by 57 (+9.0%) and 52 (+4.6%) respectively, over the year.
- Weekly-paid full-time adult employee jobs increased by 8.9% from 4,667 to 5,084 over the period. Weekly-paid full-time adult male jobs rose by 8.1% from 3,348 to 3,620, with the largest increase registered in the Construction and Hotels and Restaurants industries that grew by 24.8% (+258) and 13.5% (+48) respectively. Weekly-paid full-time adult female jobs increased by 11.0% from 1,319 to 1,464, with jobs in the Hotels and Restaurants industry growing by 18.9%, over the year.