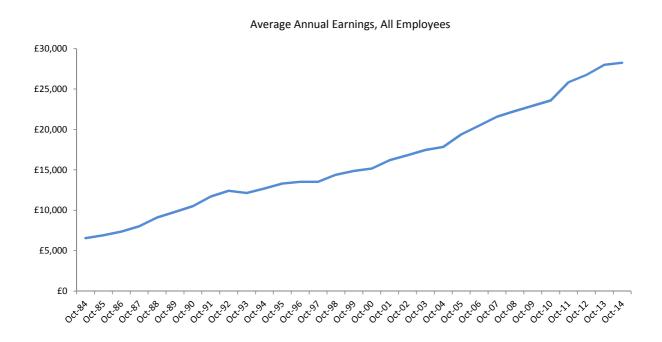

| Tables |                                                                          | Page |
|--------|--------------------------------------------------------------------------|------|
| 10.    | Movement in Juvenile Average Weekly Earnings, April 1984 - October 2014  |      |
| 10.1   | Weekly-Paid Full-Time Juvenile Male Employee Jobs                        | 46   |
| 10.2   | Weekly-Paid Full-Time Juvenile Female Employee Jobs                      | 47   |
| 11.    | Movement in Average Adult Monthly Earnings, April 1984 - October 2014    |      |
| 11.1   | Monthly-Paid Full-Time Adult Male Employee Jobs                          | 48   |
| 11.2   | Monthly-Paid Full-Time Adult Female Employee Jobs                        | 49   |
| 11.3   | Monthly-Paid Part-Time Adult Male Employee Jobs                          | 50   |
| 11.4   | Monthly-Paid Part-Time Adult Female Employee Jobs                        | 51   |
| 12.    | Movement in Average Juvenile Monthly Earnings, April 1984 - October 2014 |      |
| 12.1   | Monthly-Paid Full-Time Juvenile Male Employee Jobs                       | 52   |
| 12.2   | Monthly-Paid Full-Time Juvenile Female Employee Jobs                     | 53   |
| 13.    | Average Annual Earnings, All Employee Jobs                               |      |
| 13.1   | Distribution of Average Annual Male Earnings, October 2014               | 54   |
| 13.2   | Distribution of Average Annual Female Earnings, October 2014             | 55   |
| 13.3   | Distribution of Average Annual Earnings, October 2014                    | 56   |
| 13.4   | Average Annual Earnings and Index, April 1984 - October 2014             | 57   |
| 14.    | Total Number of Employee Jobs, April 1984 - October 2014                 |      |
| 14.1   | Number of Employee Jobs                                                  | 58   |
| 14.2   | Number of Employee Jobs (Graph April 1984 - October 2014)                | 59   |
| 15.    | Number of Employee Jobs, October 2014                                    |      |
| 15.1   | Employee Jobs by S.I.C (92) Industry Sections                            | 60   |