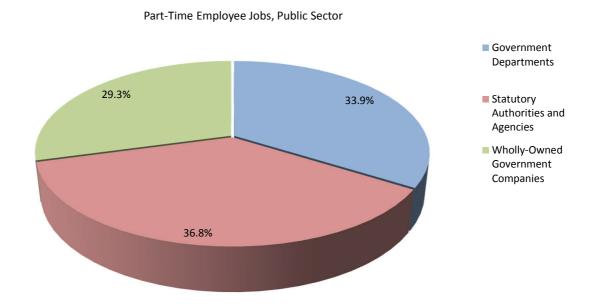

All Employee Jobs in the Public Sector by Sex and Nationality

All Employee Jobs in the Ministry of Defence by Sex and Nationality

Full-Time Employee Jobs in Government Departments by Industry, Sex and

Full-Time Employee Jobs in Government Departments by Industry and Nationality