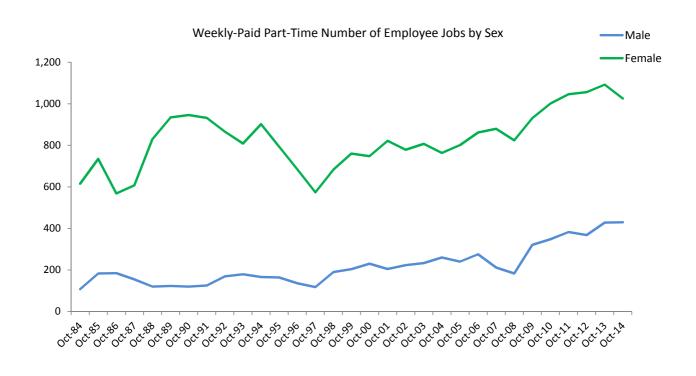

#### Part-time employee jobs

- Part-time adult employee jobs grew by 2.0% (+66) from 3,256 in October 2013 to 3,322 in October 2014.
- Monthly-paid part-time adult employee jobs rose by 7.5% from 1,736 to 1,867 over the period. There was job growth of 7.5% for monthly-paid part-time adult male employees, with gains mainly in Transport and Communication (+12) and Construction (+9) compared to October 2013. The number of monthly-paid part-time adult female jobs increased by 7.5% from 1,378 to 1,482, with the largest job increases in the Other Services industry, up by 39 (+24.8%) over the period. This was partially offset by a decrease of 22 in the Financial Intermediation industry.
- Weekly-paid part-time adult employee jobs decreased by 4.3% from 1,520 to 1,455 compared to October 2013. Weekly-paid part-time adult male jobs increased by 0.5% from 428 to 430, with the largest growth in the Hotels and Restaurants and Real Estate and Business Activities industries, up by 39 and 14 jobs respectively over the year. This was offset by a fall of 29 male part-time jobs in the Wholesale and Retail Trade industry over the period. Weekly-paid part-time adult female jobs decreased by 6.1% from 1,092 to 1,025, with jobs in the Wholesale and Retail Trade, Education and Other Services industries decreasing by 41, 15 and 11 respectively over the year. This decrease was offset by an increase of 13 jobs in the Real Estate and Business Activities industry over the period.