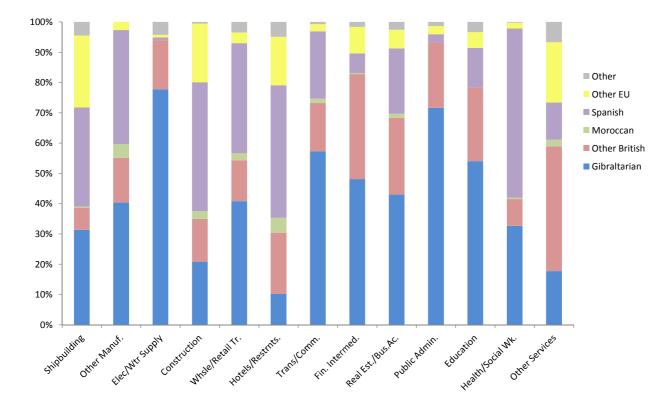

## 1: Number of Employee Jobs, October 2013 & October 2014

**Table 1.1** Analysis of Total Number of Employee Jobs

|              |                                                                     | Totals         |                | Change     |               |
|--------------|---------------------------------------------------------------------|----------------|----------------|------------|---------------|
|              |                                                                     | 2013           | 2014           |            | %             |
|              | All Employee Jobs                                                   | 22,907         | 24,422         | 1,515      | 6.6%          |
|              | Full-Time                                                           | 19,629         | 21,084         | 1,455      | 7.4%          |
|              | Part-Time                                                           | 3,278          | 3,338          | 60         | 1.8%          |
| Sex          | Male                                                                | 13,065         | 14,208         | 1,143      | 8.7%          |
|              | Female                                                              | 9,842          | 10,214         | 372        | 3.8%          |
| Sector       | Public (i)                                                          | 5,378          | 5,392          | 14         | 0.3%          |
|              | MoD                                                                 | 588            | 589            | 1          | 0.2%          |
|              | Private                                                             | 16,941         | 18,441         | 1,500      | 8.9%          |
| Nationality  | Gibraltarian (ii)                                                   | 10,857         | 10,991         | 134        | 1.2%          |
| ivacionality | Other British (ii)                                                  | 4,947          | 5,113          | 166        | 3.4%          |
|              | Moroccan                                                            | 522            | 415            | -107       | -20.5%        |
|              | Spanish                                                             | 4,262          | 5,165          | 903        | 21.2%         |
|              | Other EU                                                            | 1,819          | 2,127          | 308        | 16.9%         |
|              | Other                                                               | 500            | 611            | 111        | 22.2%         |
| Industry     | Shipbuilding                                                        | 286            | 223            | -63        | -22.0%        |
| ,            | Other Manufacture                                                   | 207            | 223            | 16         | 7.7%          |
|              | Electricity and Water Supply                                        | 283            | 290            | 7          | 2.5%          |
|              | Construction                                                        | 2,133          | 3,017          | 884        | 41.4%         |
|              | Wholesale and Retail Trade                                          | 3,227          | 3,245          | 18         | 0.6%          |
|              | Hotels and Restaurants                                              | 1,333          | 1,534          | 201        | 15.1%         |
|              | Transport and Communication                                         | 1,325          | 1,381          | 56         | 4.2%          |
|              | Financial Intermediation                                            | 2,026          | 2,051          | 25         | 1.2%          |
|              | Real Estate & Business Activities                                   | 2,640          | 2,876          | 236        | 8.9%          |
|              | Public Administration and Defence                                   | 2,262          | 2,239          | -23        | -1.0%         |
|              | Education                                                           | 997            | 1,039          | 42         | 4.2%          |
|              | Health and Social Work<br>Other Services                            | 2,013<br>4,175 | 2,161<br>4,143 | 148<br>-32 | 7.4%<br>-0.8% |
| 0 !!         | Management Carrie Office I                                          | 2.767          | 2.027          | 60         | 4.604         |
| Occupation   | Managers and Senior Officials                                       | 3,767          | 3,827          | 60         | 1.6%          |
|              | Professional                                                        | 1,793          | 1,859          | 66<br>05   | 3.7%          |
|              | Associate Professional and Technical Administrative and Secretarial | 2,608<br>3,593 | 2,703<br>3,686 | 95<br>93   | 3.6%<br>2.6%  |
|              | Skilled Trades                                                      | 1,899          | 2,576          | 677        | 35.7%         |
|              | Personal Service                                                    | 1,183          | 1,403          | 220        | 18.6%         |
|              | Sales and Customer Service                                          | 2,844          | 2,720          | -124       | -4.4%         |
|              | Process, Plant & Machine Operatives                                 | 1,224          | 1,474          | 250        | 20.4%         |
|              | Elementary                                                          | 3,996          | 4,174          | 178        | 4.5%          |