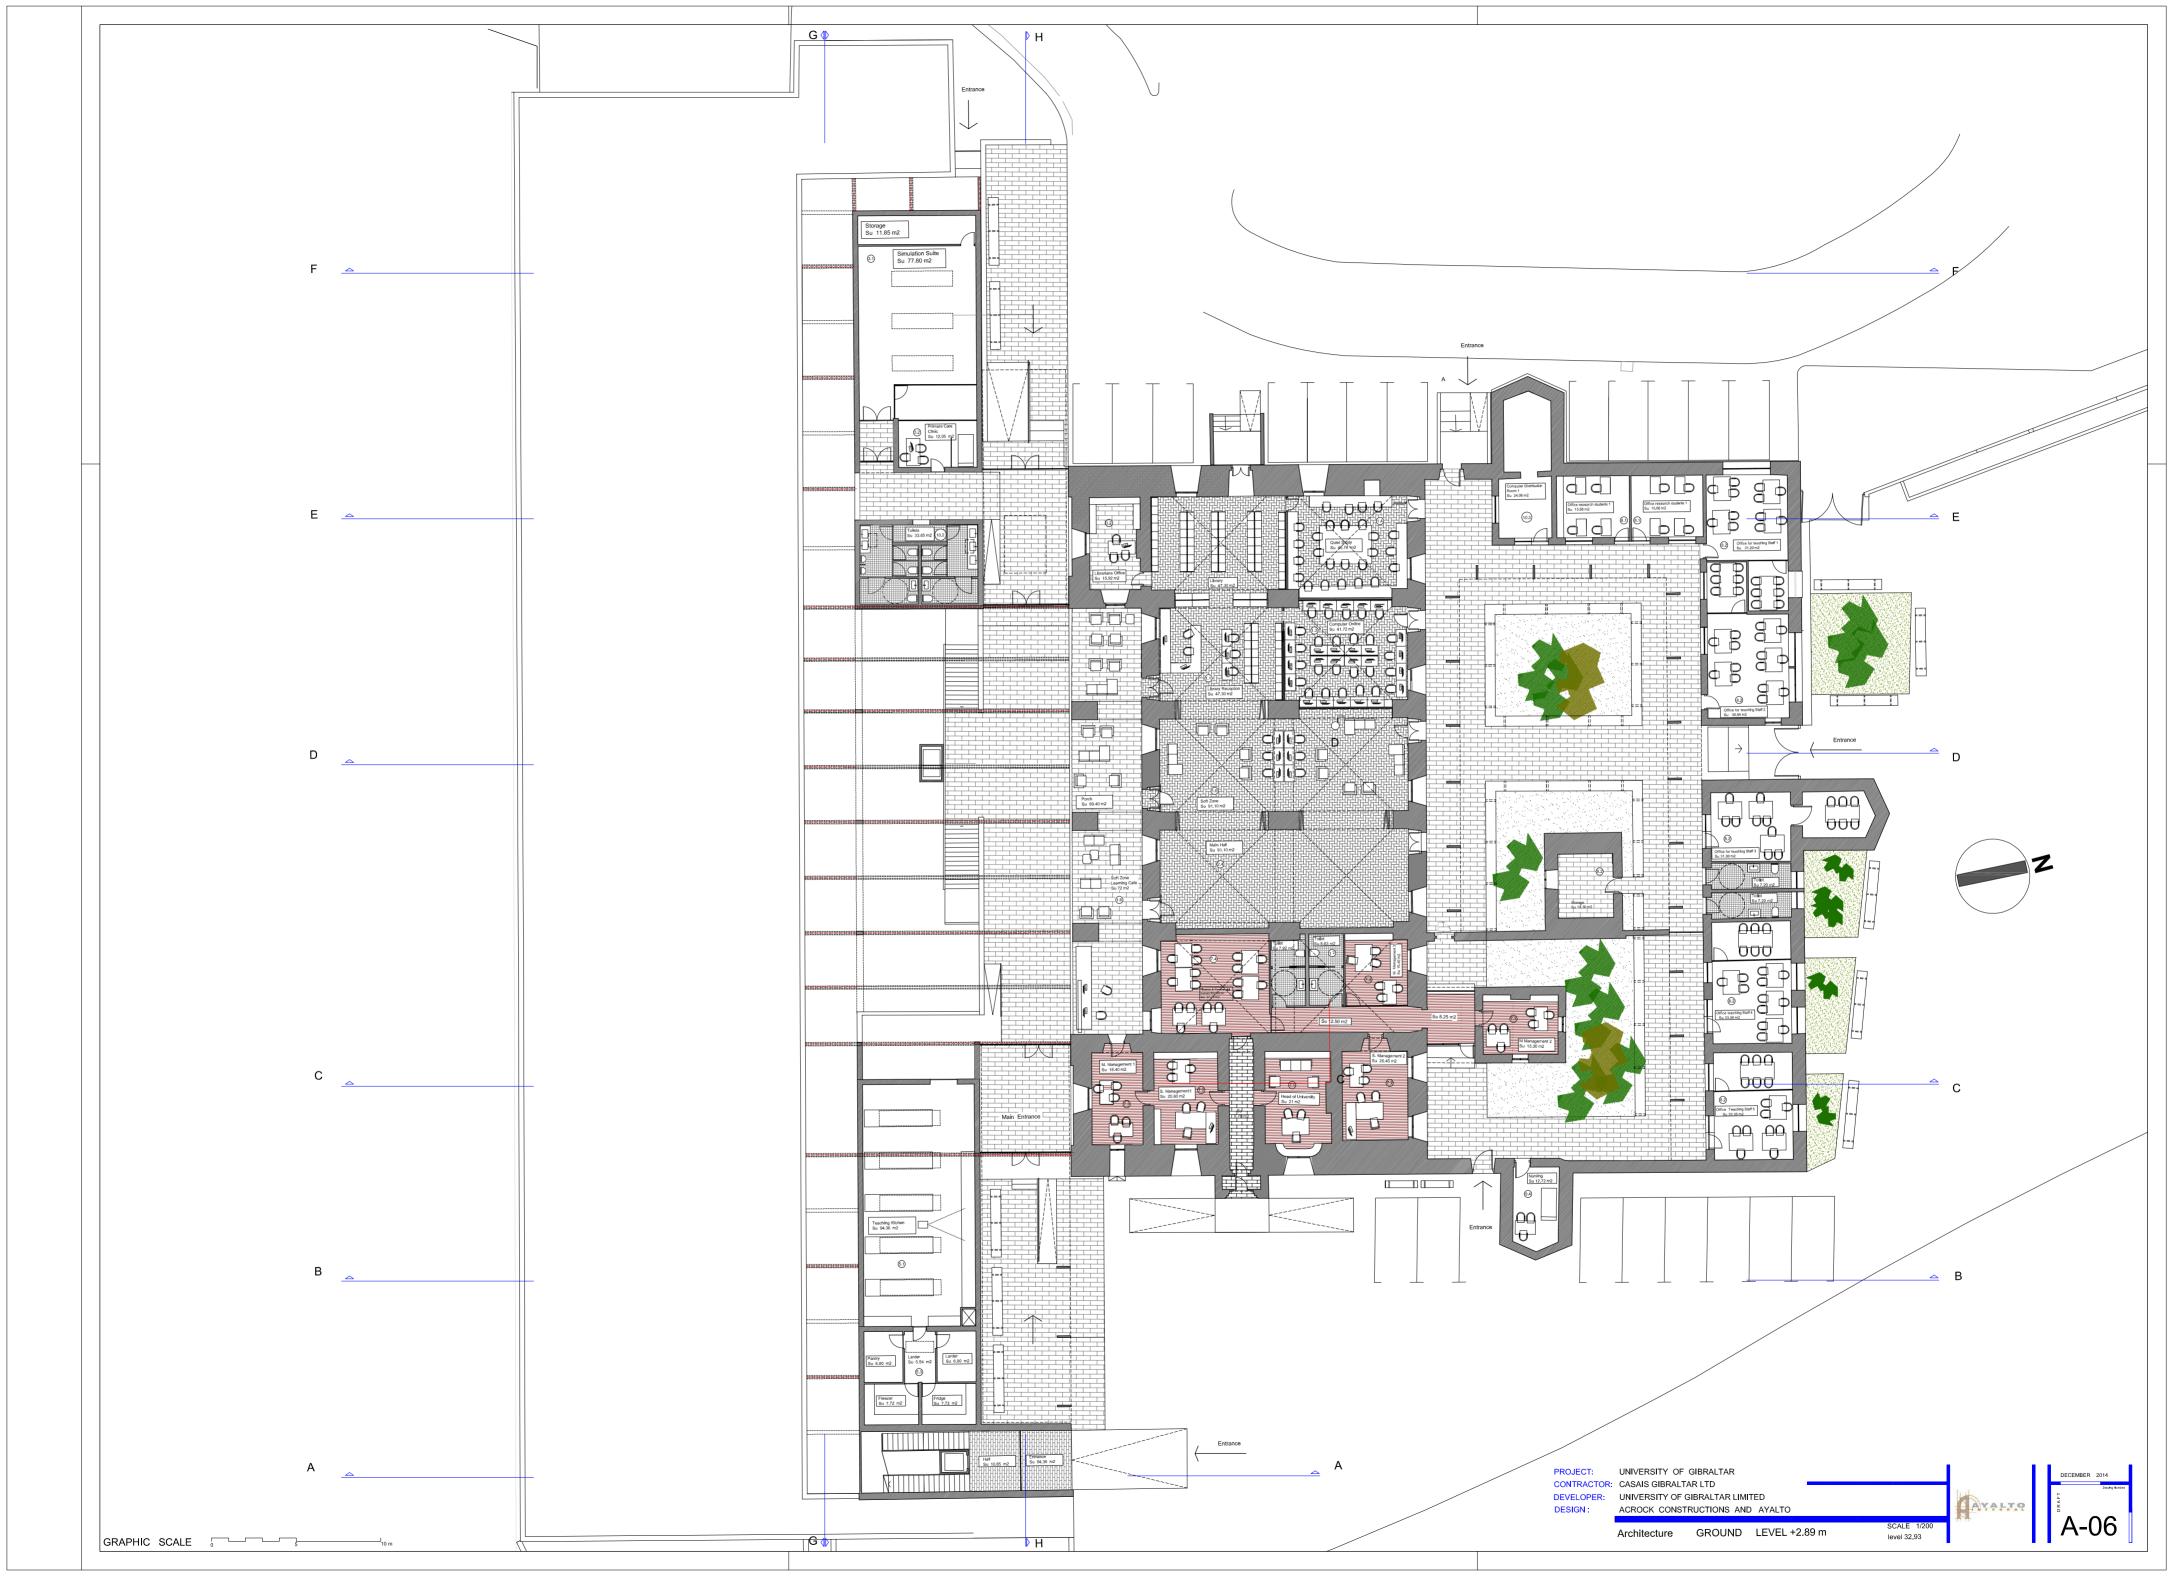

12.45 m2 150 m2

SCALE 1/400

level 32.93

Architecture GROUND LEVEL +2.89 m

Management Unit Head of University

Senior Management 1 20.60 m2 Senior Management 2 20.45 m2 Middle Management 1 16.40 m2 Middle Management 2 15.30 m2 Middle Management 3 15.40 m2 Finance & Commercial Human Resources 37.20 m2 Toilets 16.55 m2 Main Entrance 9.78 m2 Hall 8.25 m2 Corridor 12.50 m2 Soft Zone 91.10 m2

21.00 m2

284.53 m2

Library

Total

Library Reception 47.30 m2 Librarians Office & Store 15.92 m2 Computer/Online exam room 41.72 m2 46.30 m2 Seminar Room 45.78 m2 Quiet Study area Lobby/Main Hall 91.10 m2 99.40 m2 Porch

Total 387.52 m2

Academic Staff

Offices for research students 15.68 m2 Offices for research students 15.68 m2 Offices for teaching staff of faculties 1 31.20 m2

Offices teaching staff faculties 2 36.66 m2 Offices teaching staff faculties 3 31.00 m2 Offices teaching staff faculties 4 33.56 m2 Offices teaching staff faculties 5 29.35 m2 Storage 12.30 m2 Toilets 14.40 m2

#### Common Teaching Facilities

Classrooms (10 students 2 units) 2x32.68=65.36 m2 Classrooms ( 20 students 3 units) 3x73.26=219,78m2 Classrooms (30 students 3units) 2x73.26=146.52m2

Toilets 25.32 m2 Toilet 2 25.32 m2 Total 482.30 m2

#### Offices for Support Staff

Office for IMT staff 32.68 m2 32.68 m2 Office for technical staff Nursing station 12.72 m2 Estates Support Staff room 1 15 m2 Estates Support Staff romm 2 15 m2

108.08 m2

### Faculty Health Studies & Laboraties

Primary care clinic Computer Laboratory Research cotrolled experiment room Research Laboratory Faculty Health Studies Simulation suite Storage

77.80 m2 11.85 m2 12.20 m2 12.20 m2

## Administrative Areas/ Offices

Reception Staff Office Av preparation /photocoping 12.45 m2 Main recepcion 150 m2 Accommodation services 162.45 m2

Total

University Refectory

Total

University refectory 131.60 m2 Kitchen 14.88 m2 Toilets 13.18 m2 72 m2

Soft Zone-Learning Cafe

Total

231.66 m2

PROJECT: UNIVERSITY OF GIBRALTAR CONTRACTOR: CASAIS GIBRALTAR LTD DEVELOPER: UNIVERSITY OF GIBRALTAR LIMITED ACROCK CONSTRUCTIONS AND AYALTO

AYALTO

Total

Classrooms (10 students 2 units) 2x32.68=65.36 m2 Classrooms ( 20 students 3 units) 3x73.26=219,78m2 Classrooms (30 students 3units) 2x73.26=146.52m2