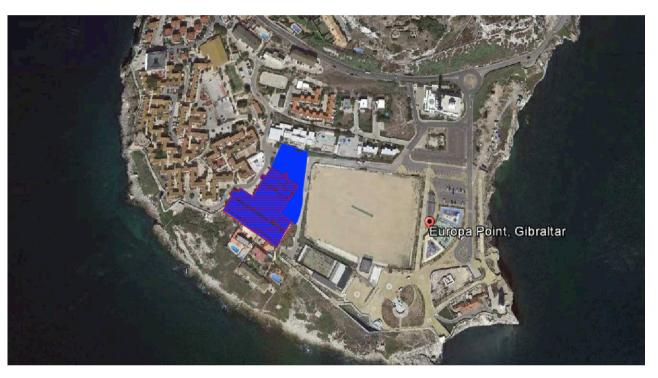

 Computer distribution
 16,00 m2

 Computer distribution
 14.10 m2

 Total
 218.35 m2

GRAPHIC SCALE

AERIAL PHOTO

AERIAL PHOTO

SITUATION PLAN

PROJECT: UNIVERSITY OF GIBRALTAR

CONTRACTOR: CASAIS GIBRALTAR LTD

DEVELOPER: UNIVERSITY OF GIBRALTAR LIMITED

DESIGN: ACROCK CONSTRUCTIONS AND AYALTO

Architecture SITUATION PLAN

21.00 m2 Senior Management 1 20.60 m2 Senior Management 2 20.45 m2 Middle Management 1 16.40 m2 Middle Management 2 15.30 m2 Middle Management 3 15.40 m2