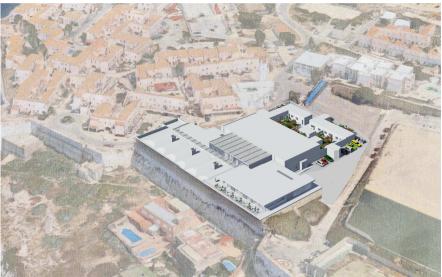

Architecture COMPUTER GRAPHICS

GENERAL VIEW

Library

Library Reception 47.30 m2
Librarlans Office & Store 15.92 m2
Computer/Online exam room
Seminar Room 46.30 m2
Qulet Study area 45.78 m2
Lobby/Main Hall 91.10 m2
Porch 99,40 m2