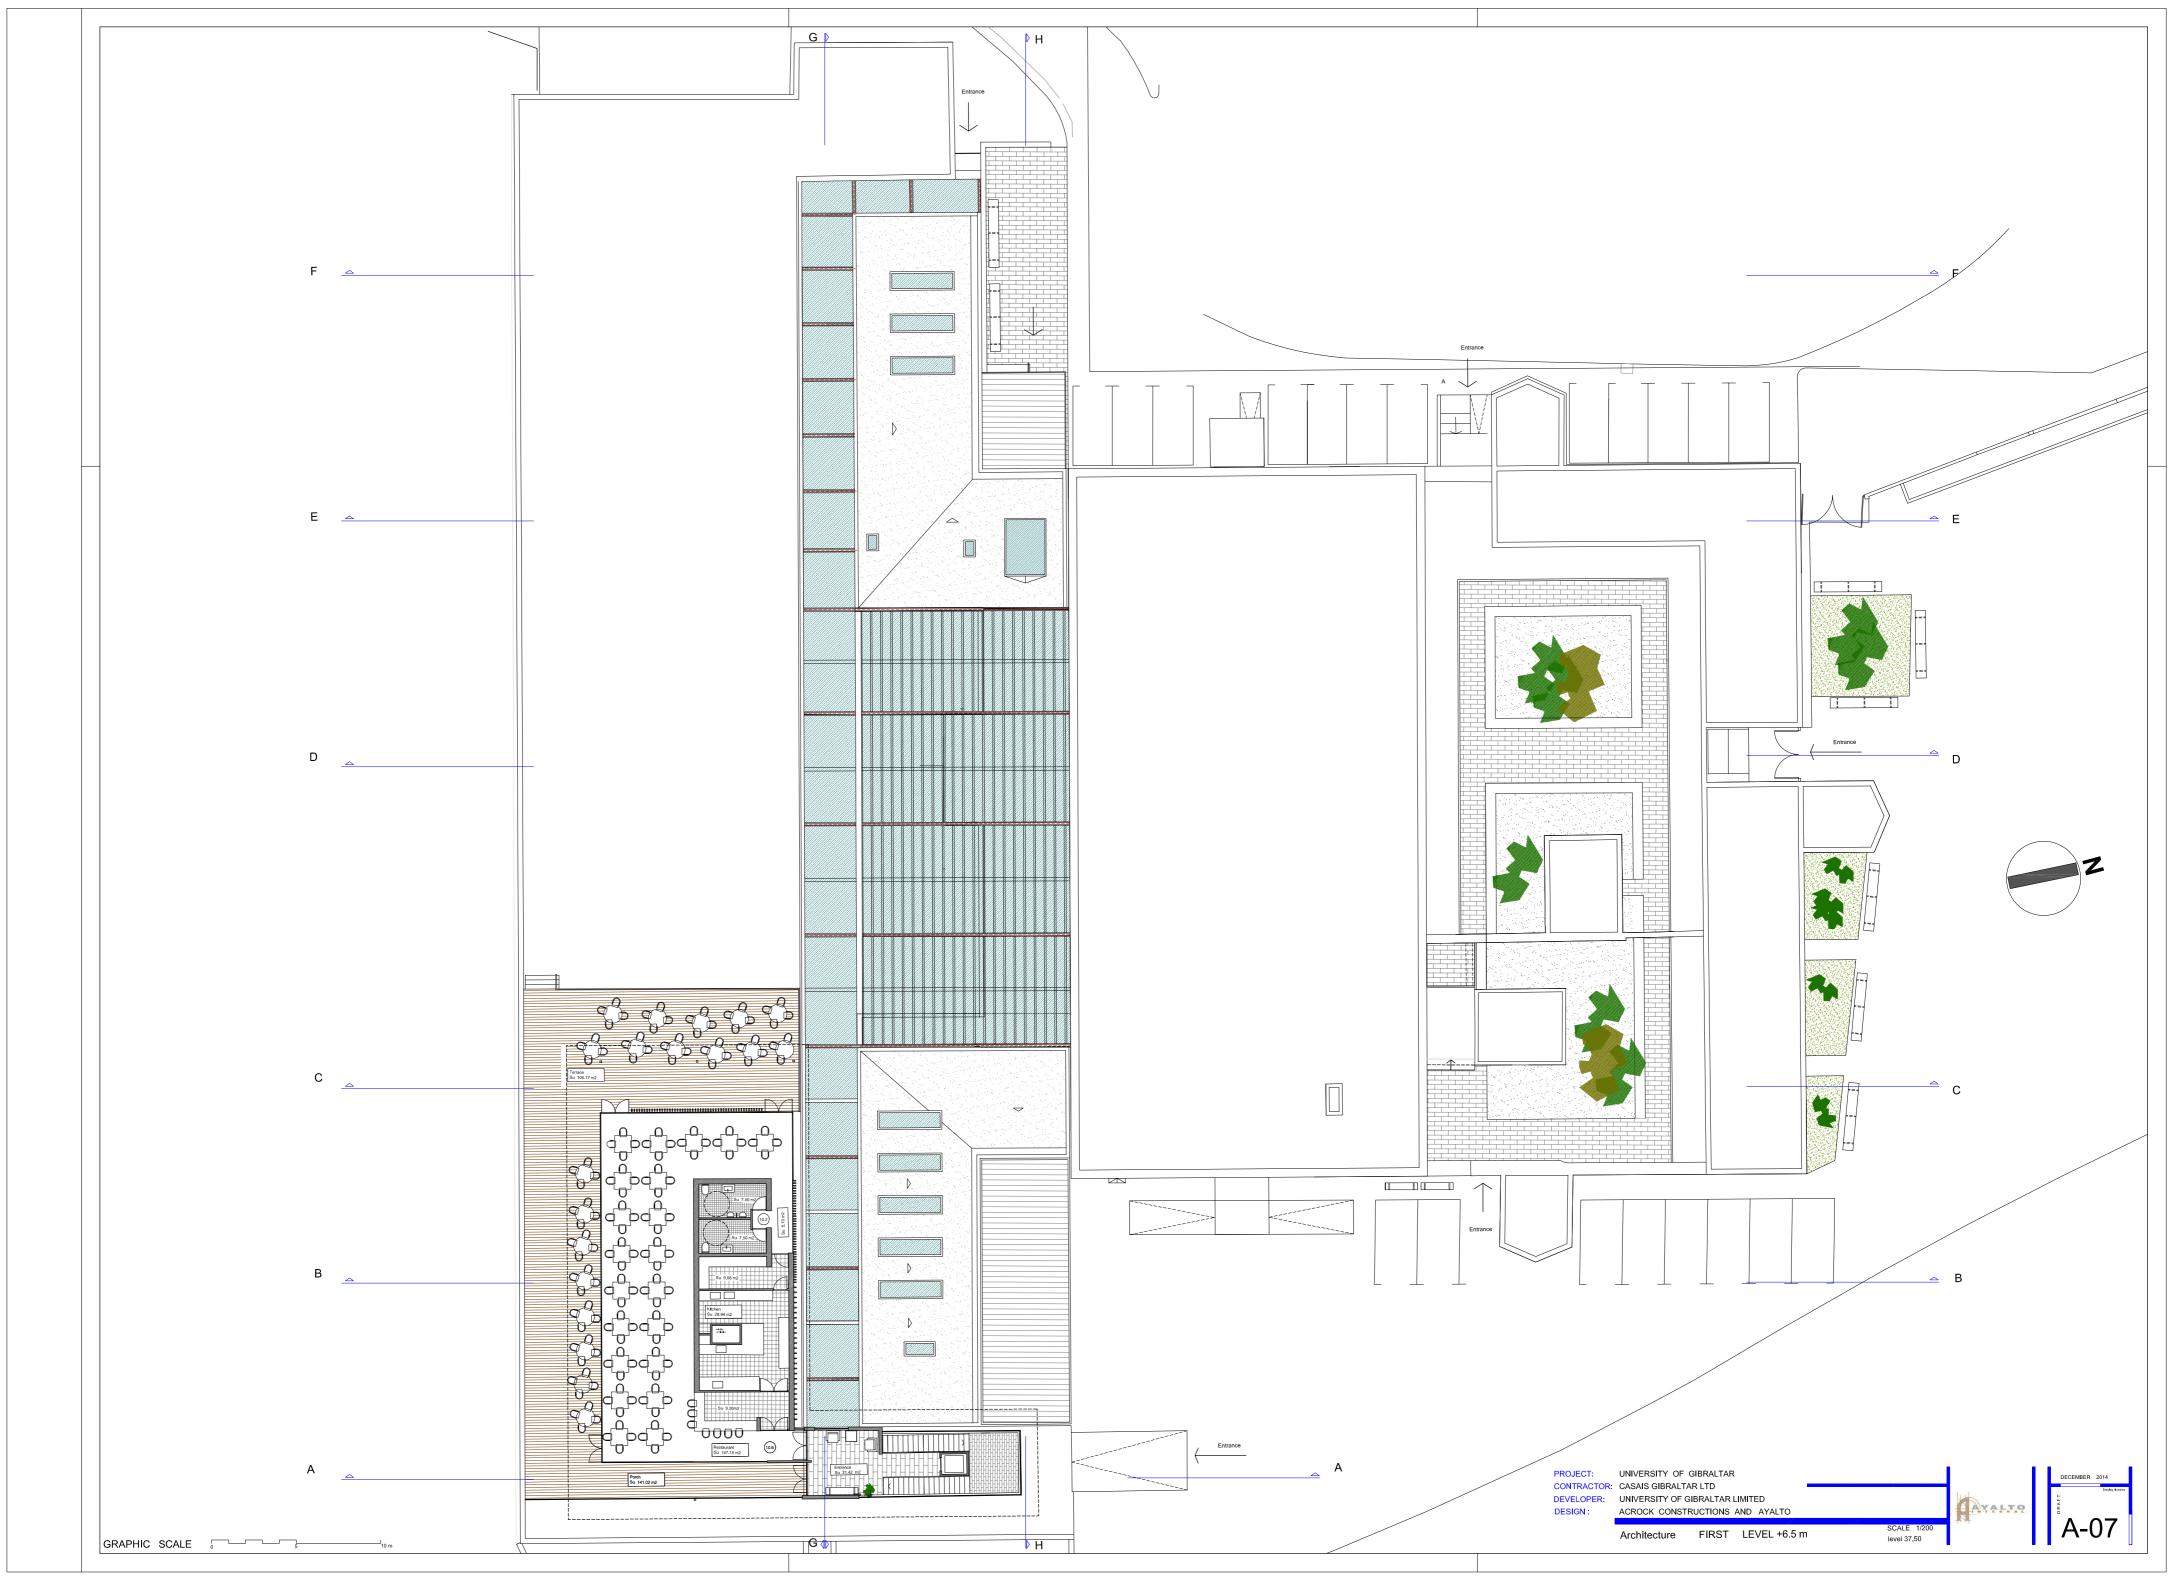

University Refectory
University refectory 131.60 m2
Kitchen 14.88 m2
Tollets 13.18 m2
Soft Zone-Learning Cafe 72 m2
Total 231.66 m2

School of Hospitality

Pantry/larder/fridge&freezer rooms 34.78
Teaching Kitchen and serve 94.36

Total 129.14

University Restaurant

University Restaurant
University restaurant
Kitchen 37.50 m2
18.70 m2
Toilets 15.00 m2

Total 218.35 m2

Other Spaces

 Other Spaces
 24,06 m2

 Computer distribution room
 26,00 m2