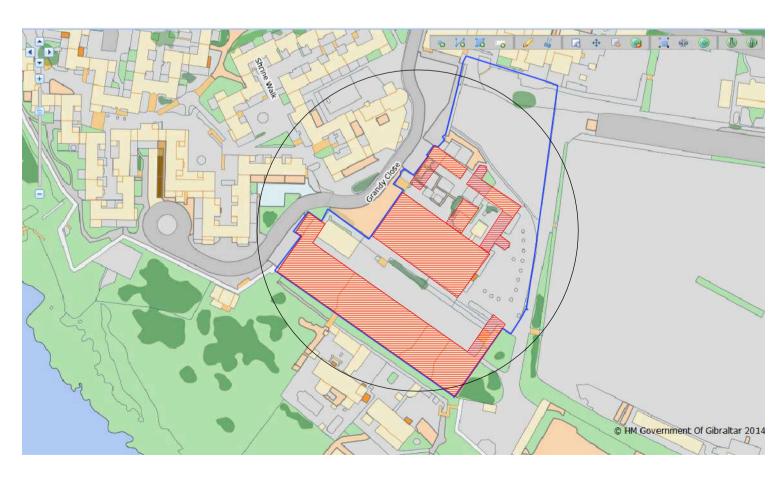

 Computer distribution
 16,00 m2

 Computer distribution
 14.10 m2

 Total
 218.35 m2

GRAPHIC SCALE

AERIAL PHOTO

AERIAL PHOTO

SITUATION PLAN

PROJECT: UNIVERSITY OF GIBRALTAR

CONTRACTOR: CASAIS GIBRALTAR LTD

DEVELOPER: UNIVERSITY OF GIBRALTAR LIMITED

DESIGN: ACROCK CONSTRUCTIONS AND AYALTO

Architecture SITUATION PLAN

21.00 m2 Senior Management 1 20.60 m2 Senior Management 2 20.45 m2 Middle Management 1 16.40 m2 Middle Management 2 15.30 m2 Middle Management 3 15.40 m2