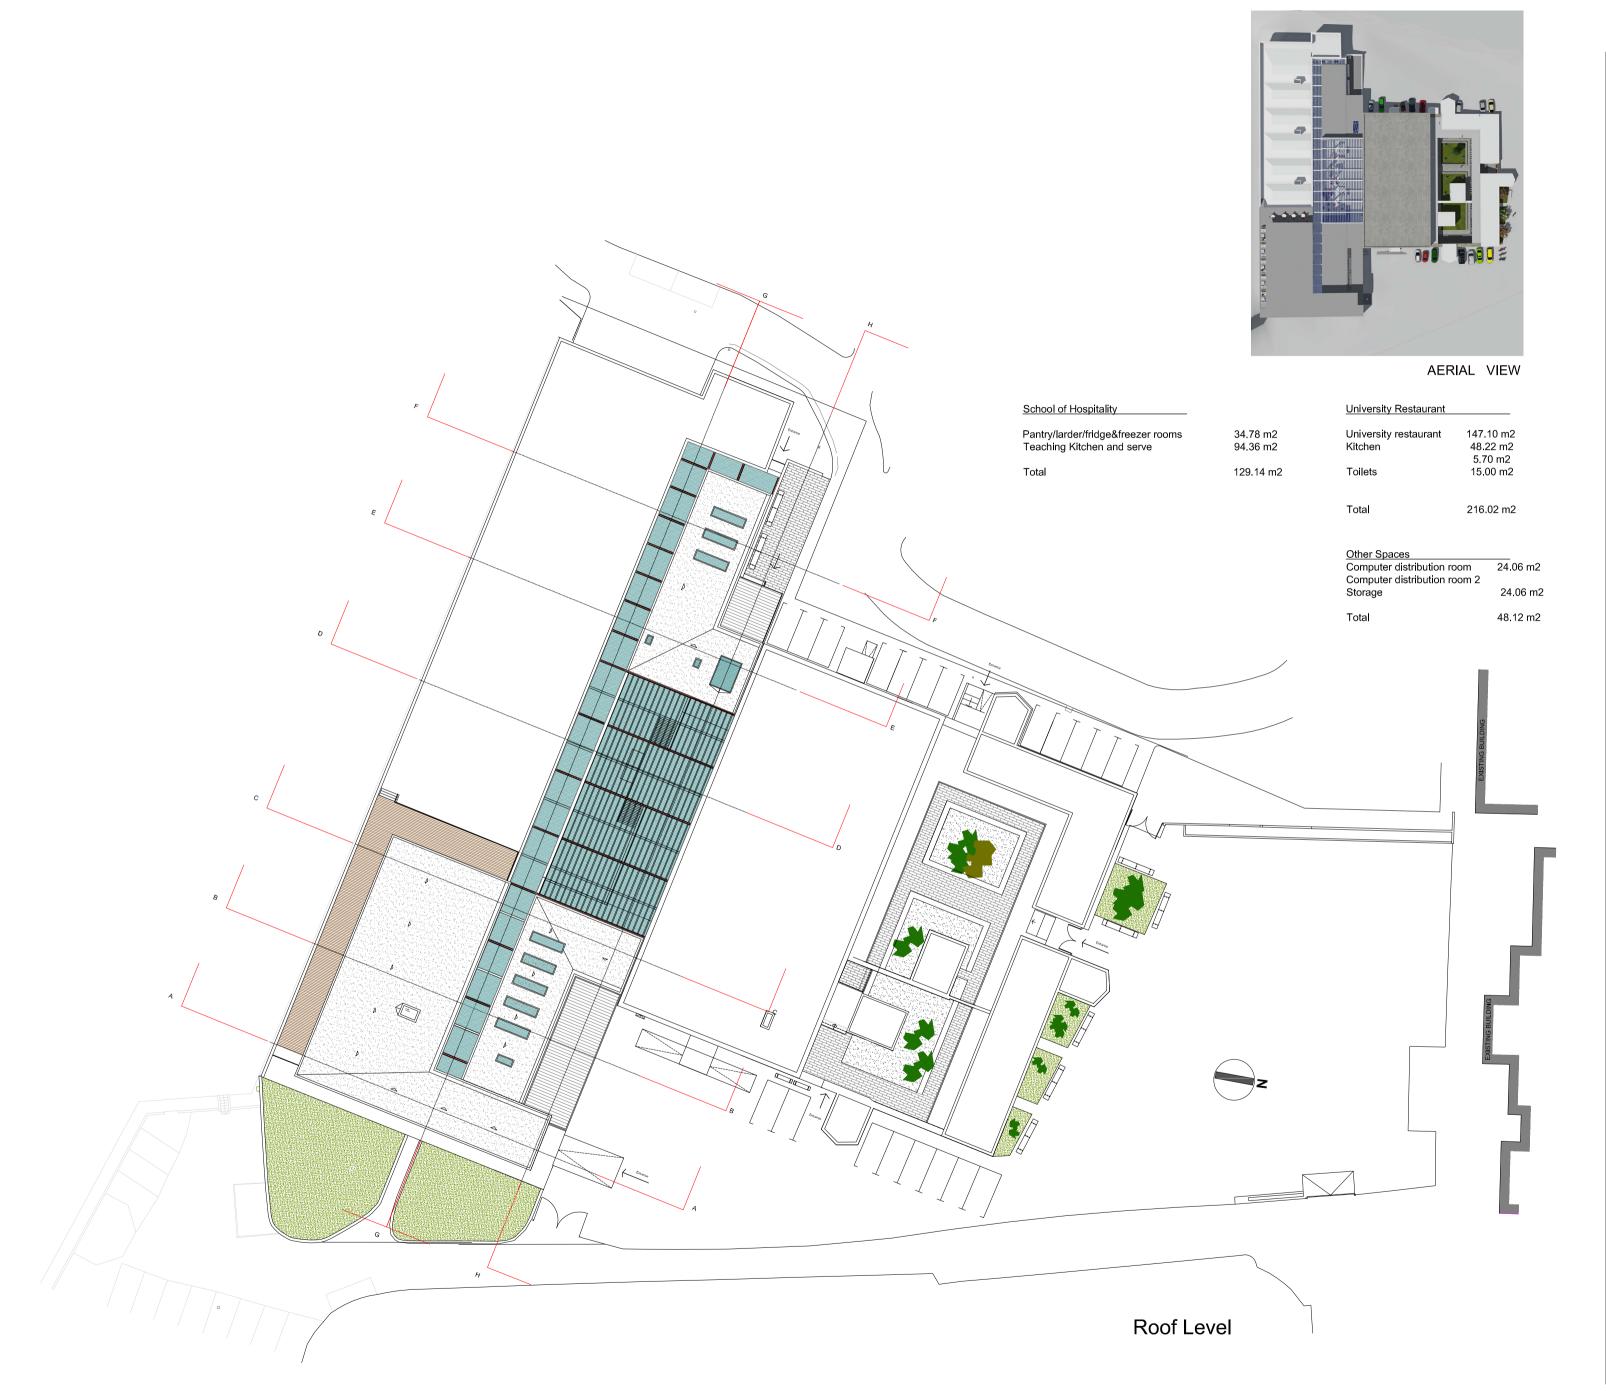

University Refectory
University refectory 131.60 m2
Kitchen 14.88 m2
Tollets 13.18 m2
Soft Zone-Learning Cafe 72 m2
Total 231.66 m2

School of Hospitality

Pantry/larder/fridge&freezer rooms 34.78
Teaching Kitchen and serve 94.36

Total 129.14

University Restaurant

University Restaurant
University restaurant
Kitchen 37.50 m2
18.70 m2
Toilets 15.00 m2

Total 218.35 m2

Other Spaces

 Other Spaces
 24,06 m2

 Computer distribution room
 26,00 m2

 Computer distribution
 16,00 m2

 Computer distribution
 14.10 m2

 Total
 218.35 m2

GRAPHIC SCALE

AERIAL PHOTO

AERIAL PHOTO

SITUATION PLAN

PROJECT: UNIVERSITY OF GIBRALTAR