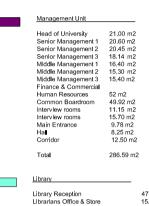

12.45 m2 150 m2

SCALE 1/400

level 32.93

Architecture GROUND LEVEL +2.89 m

Management Unit Head of University

Senior Management 1 20.60 m2 Senior Management 2 20.45 m2 Middle Management 1 16.40 m2 Middle Management 2 15.30 m2 Middle Management 3 15.40 m2 Finance & Commercial Human Resources 37.20 m2 Toilets 16.55 m2 Main Entrance 9.78 m2 Hall 8.25 m2 Corridor 12.50 m2 Soft Zone 91.10 m2

21.00 m2

284.53 m2

Library

Total

Library Reception 47.30 m2 Librarians Office & Store 15.92 m2 Computer/Online exam room 41.72 m2 46.30 m2 Seminar Room 45.78 m2 Quiet Study area Lobby/Main Hall 91.10 m2 99.40 m2 Porch

Middle Management 2

Middle Management 3

Finance & Commercial Human Resources

Toilets

Corridor Soft Zone

Total

Library

Library Reception Librarians Office & Store

Seminar Room

Quiet Study area

Lobby/Main Hall

Academic Staff

Porch

Total

Storage

Toilets

Common Teaching Facilities

Hall

Main Entrance

21.00 m2

20.60 m2

20.45 m2

16.40 m2

15.30 m2

15.40 m2

37.20 m2

9.78 m2

8.25 m2 12.50 m2

91.10 m2

284.53 m2

47.30 m2

15.92 m2