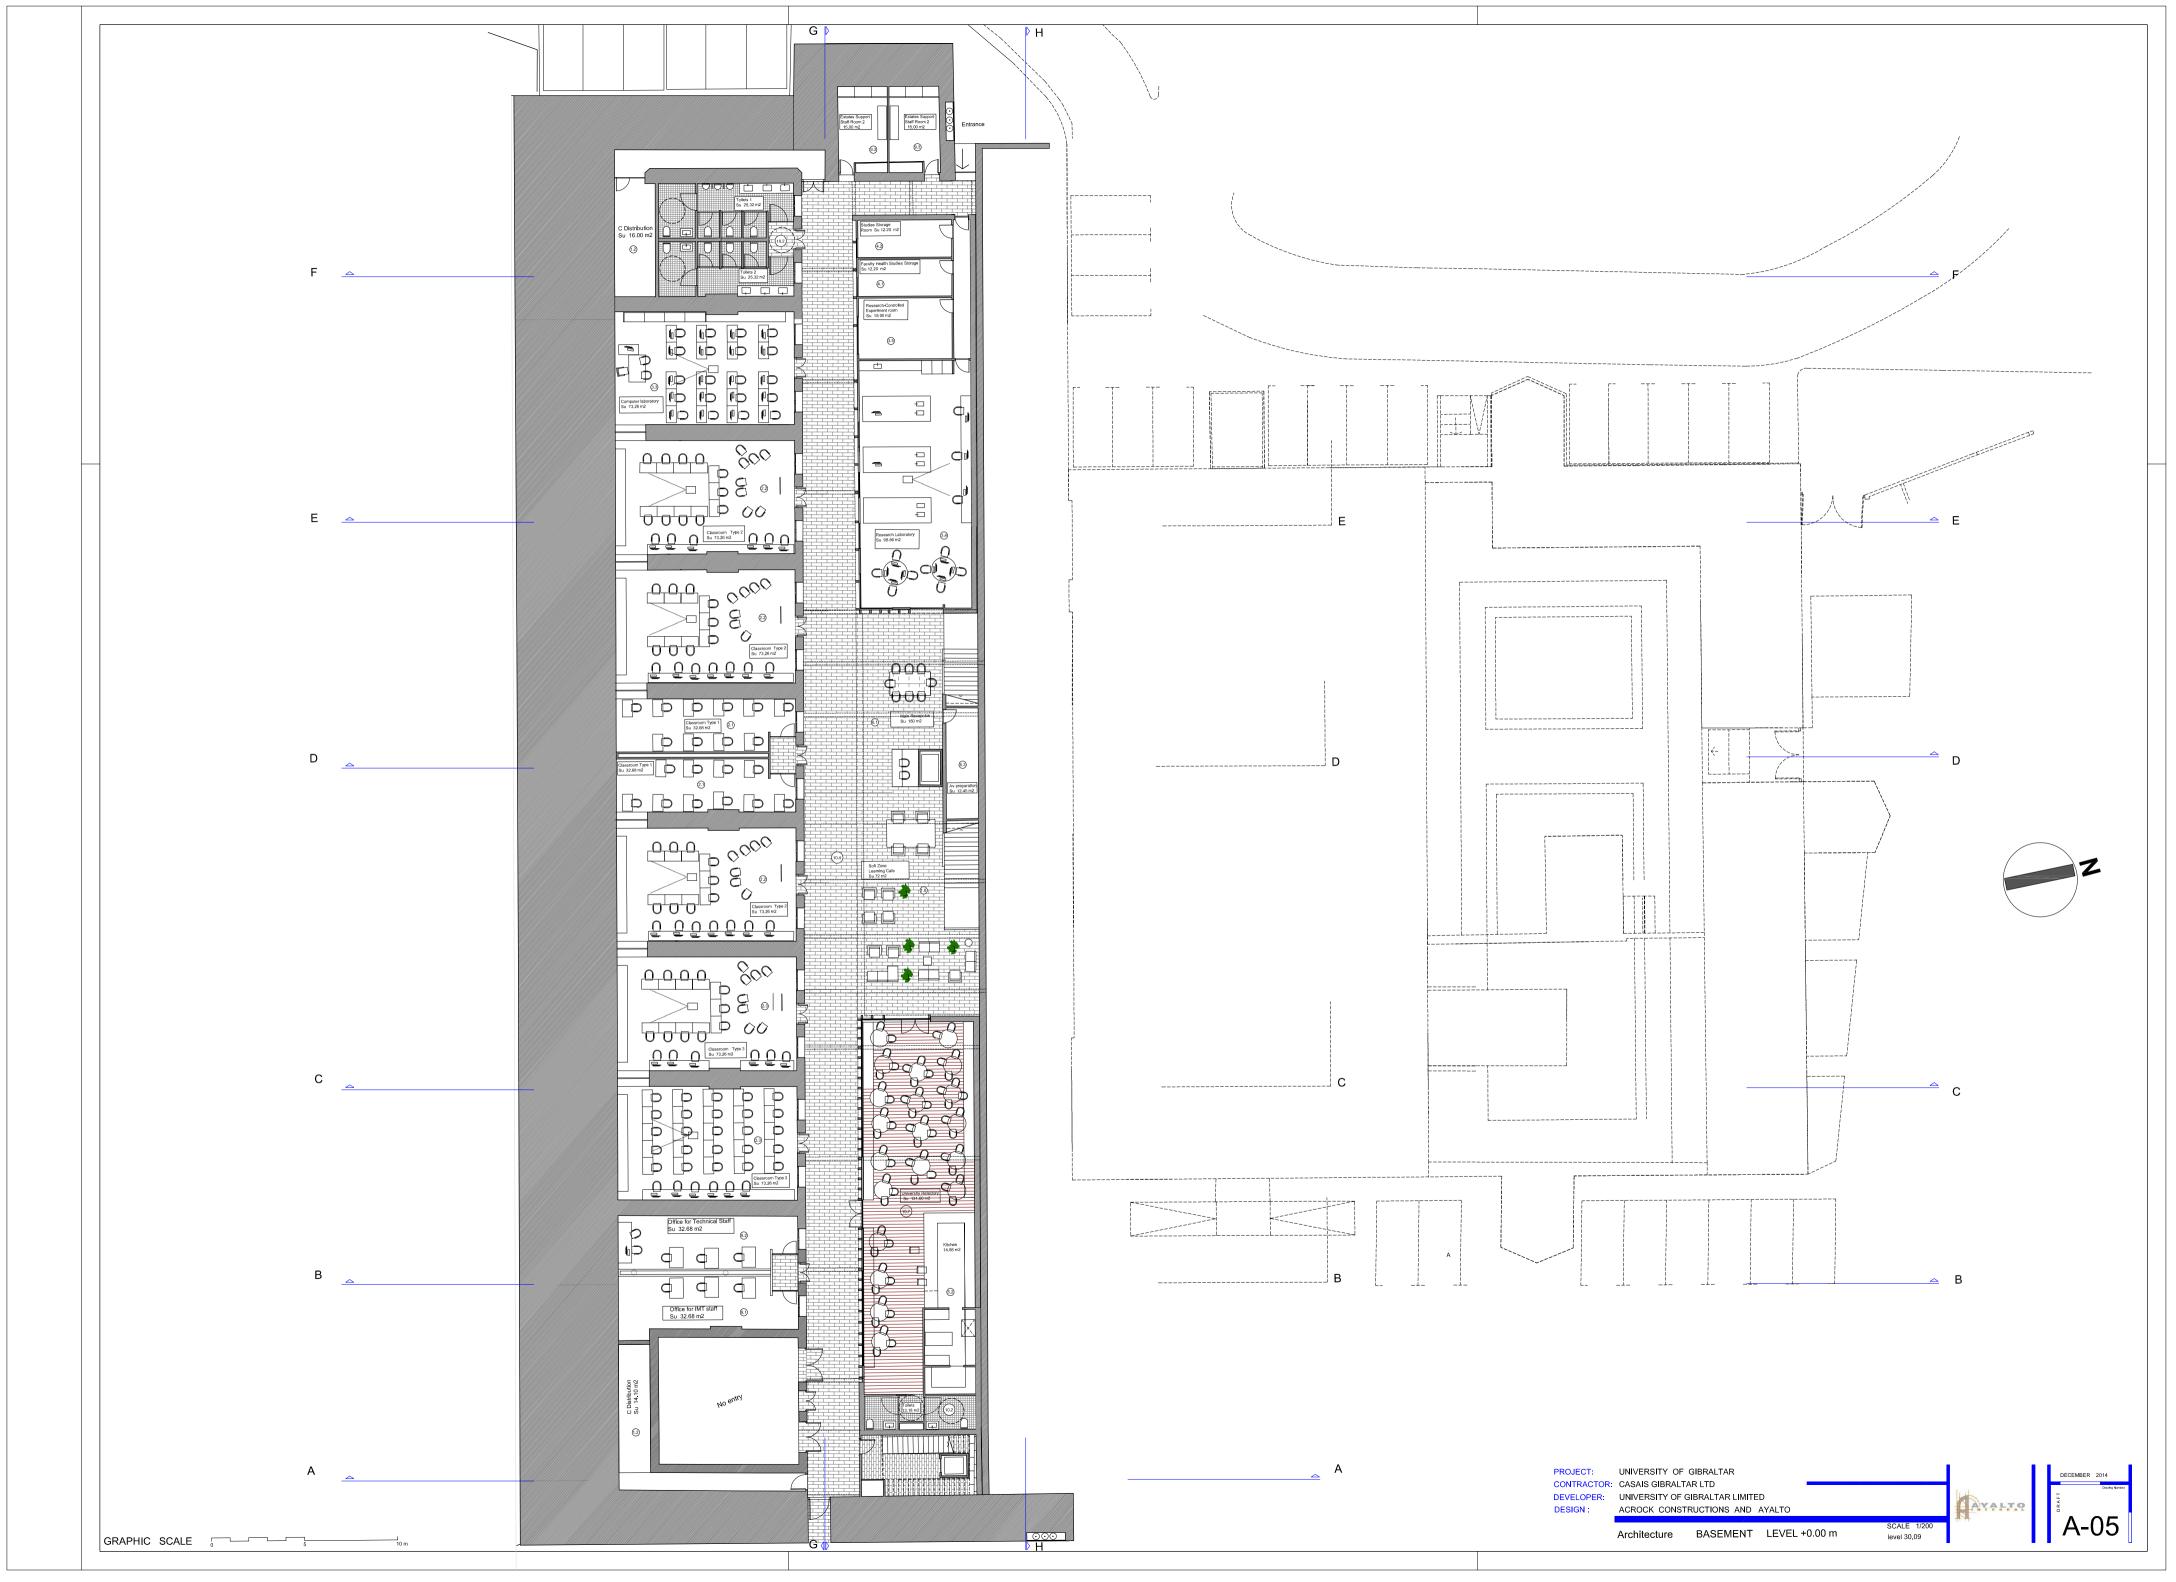

162.45 m2

131.60 m2 14.88 m2 13.18 m2

SCALE 1/400

level 30.09

DEVELOPER: UNIVERSITY OF GIBRALTAR LIMITED ACROCK CONSTRUCTIONS AND AYALTO

Architecture BASEMENT LEVEL +0.00 m

72 m2

231.66 m2