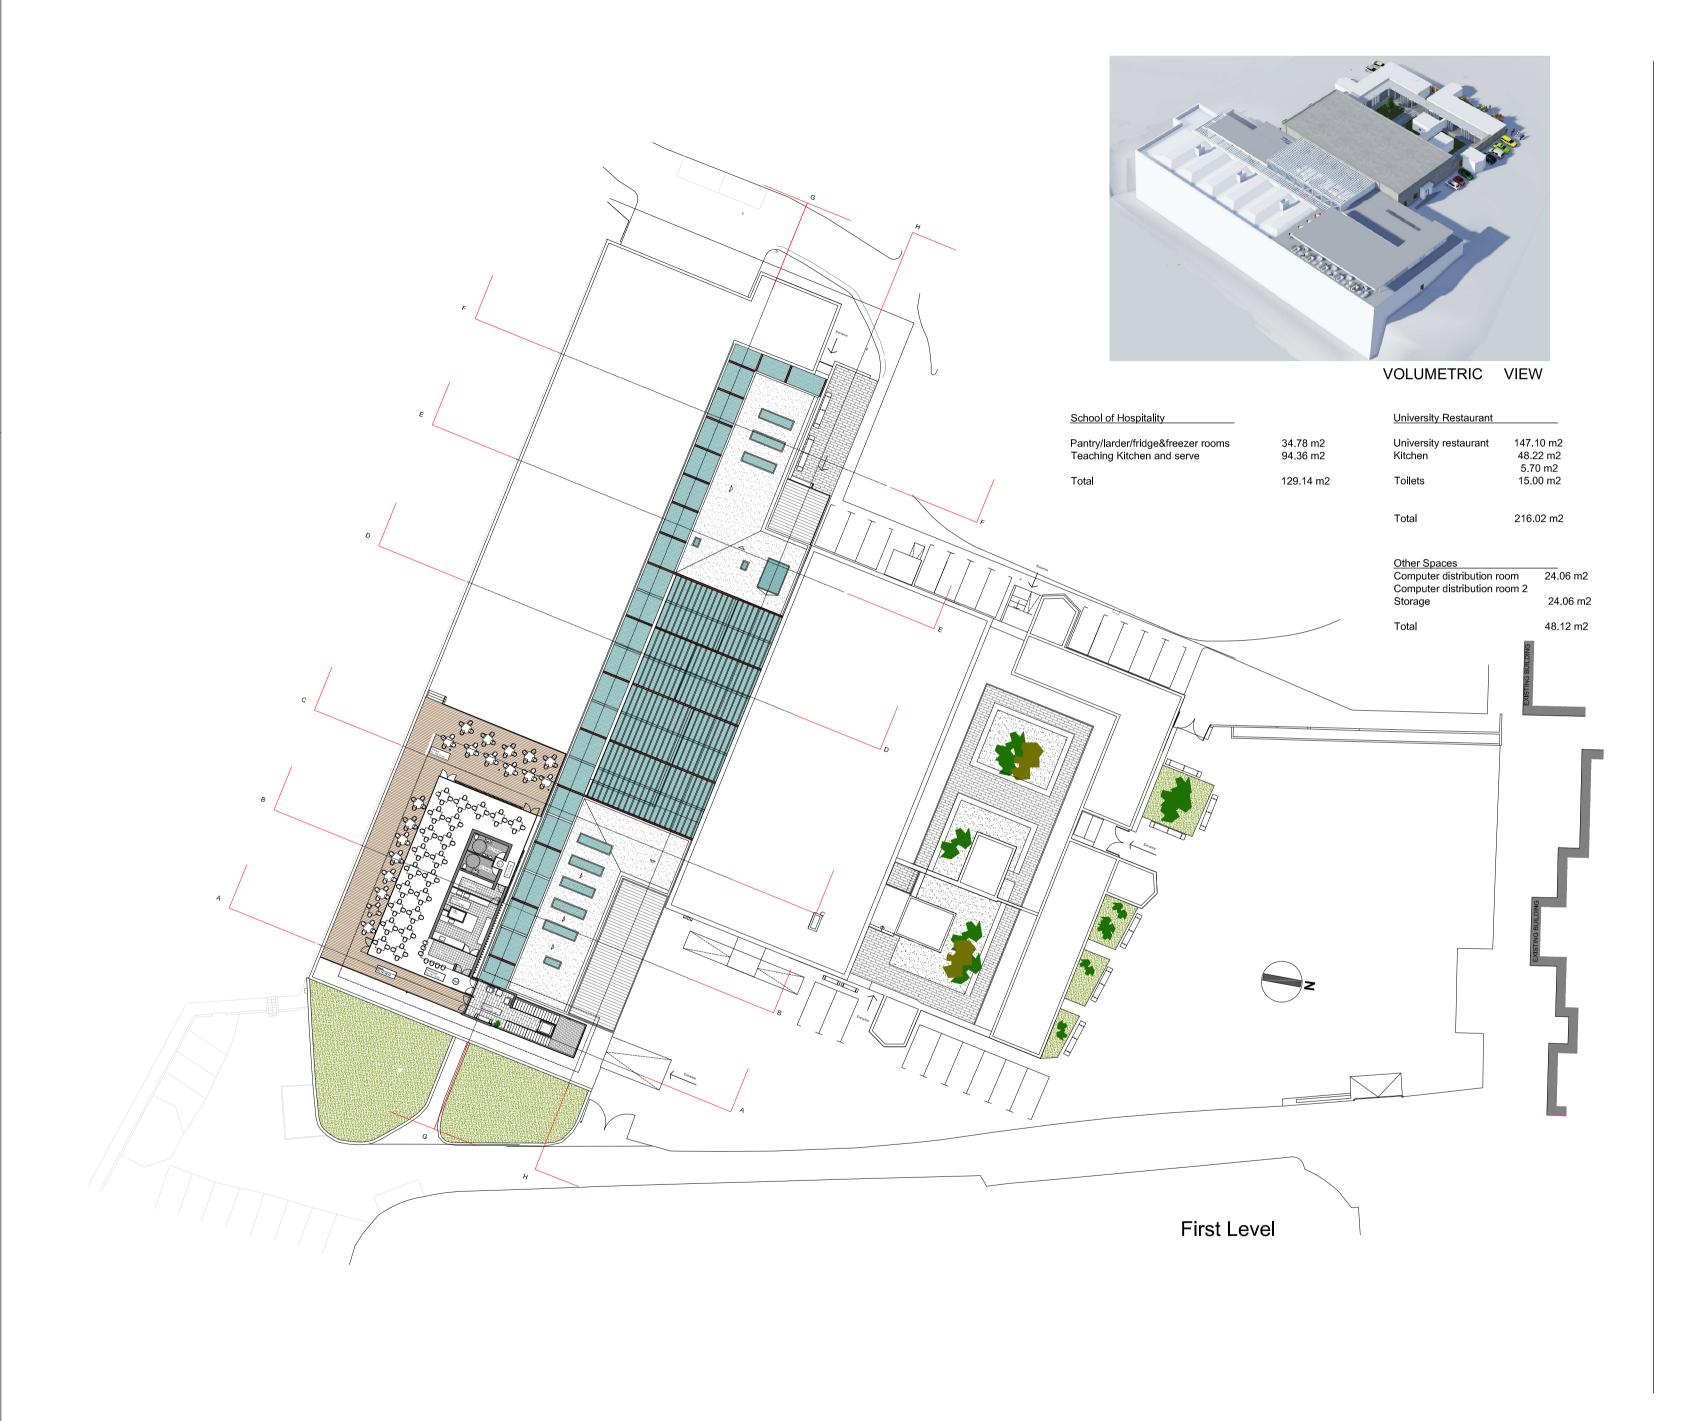

University Refectory
University refectory 131.60 m2
Kitchen 14.88 m2
Tollets 13.18 m2
Soft Zone-Learning Cafe 72 m2
Total 231.66 m2

School of Hospitality

Pantry/larder/fridge&freezer rooms 34.78
Teaching Kitchen and serve 94.36

Total 129.14

University Restaurant

University Restaurant
University restaurant
Kitchen 37.50 m2
18.70 m2
Toilets 15.00 m2

Total 218.35 m2

Other Spaces

 Other Spaces
 24,06 m2

 Computer distribution room
 26,00 m2

 Computer distribution
 16,00 m2

 Computer distribution
 14.10 m2

 Total
 218.35 m2

GRAPHIC SCALE

AERIAL PHOTO

AERIAL PHOTO

SITUATION PLAN

PROJECT: UNIVERSITY OF GIBRALTAR