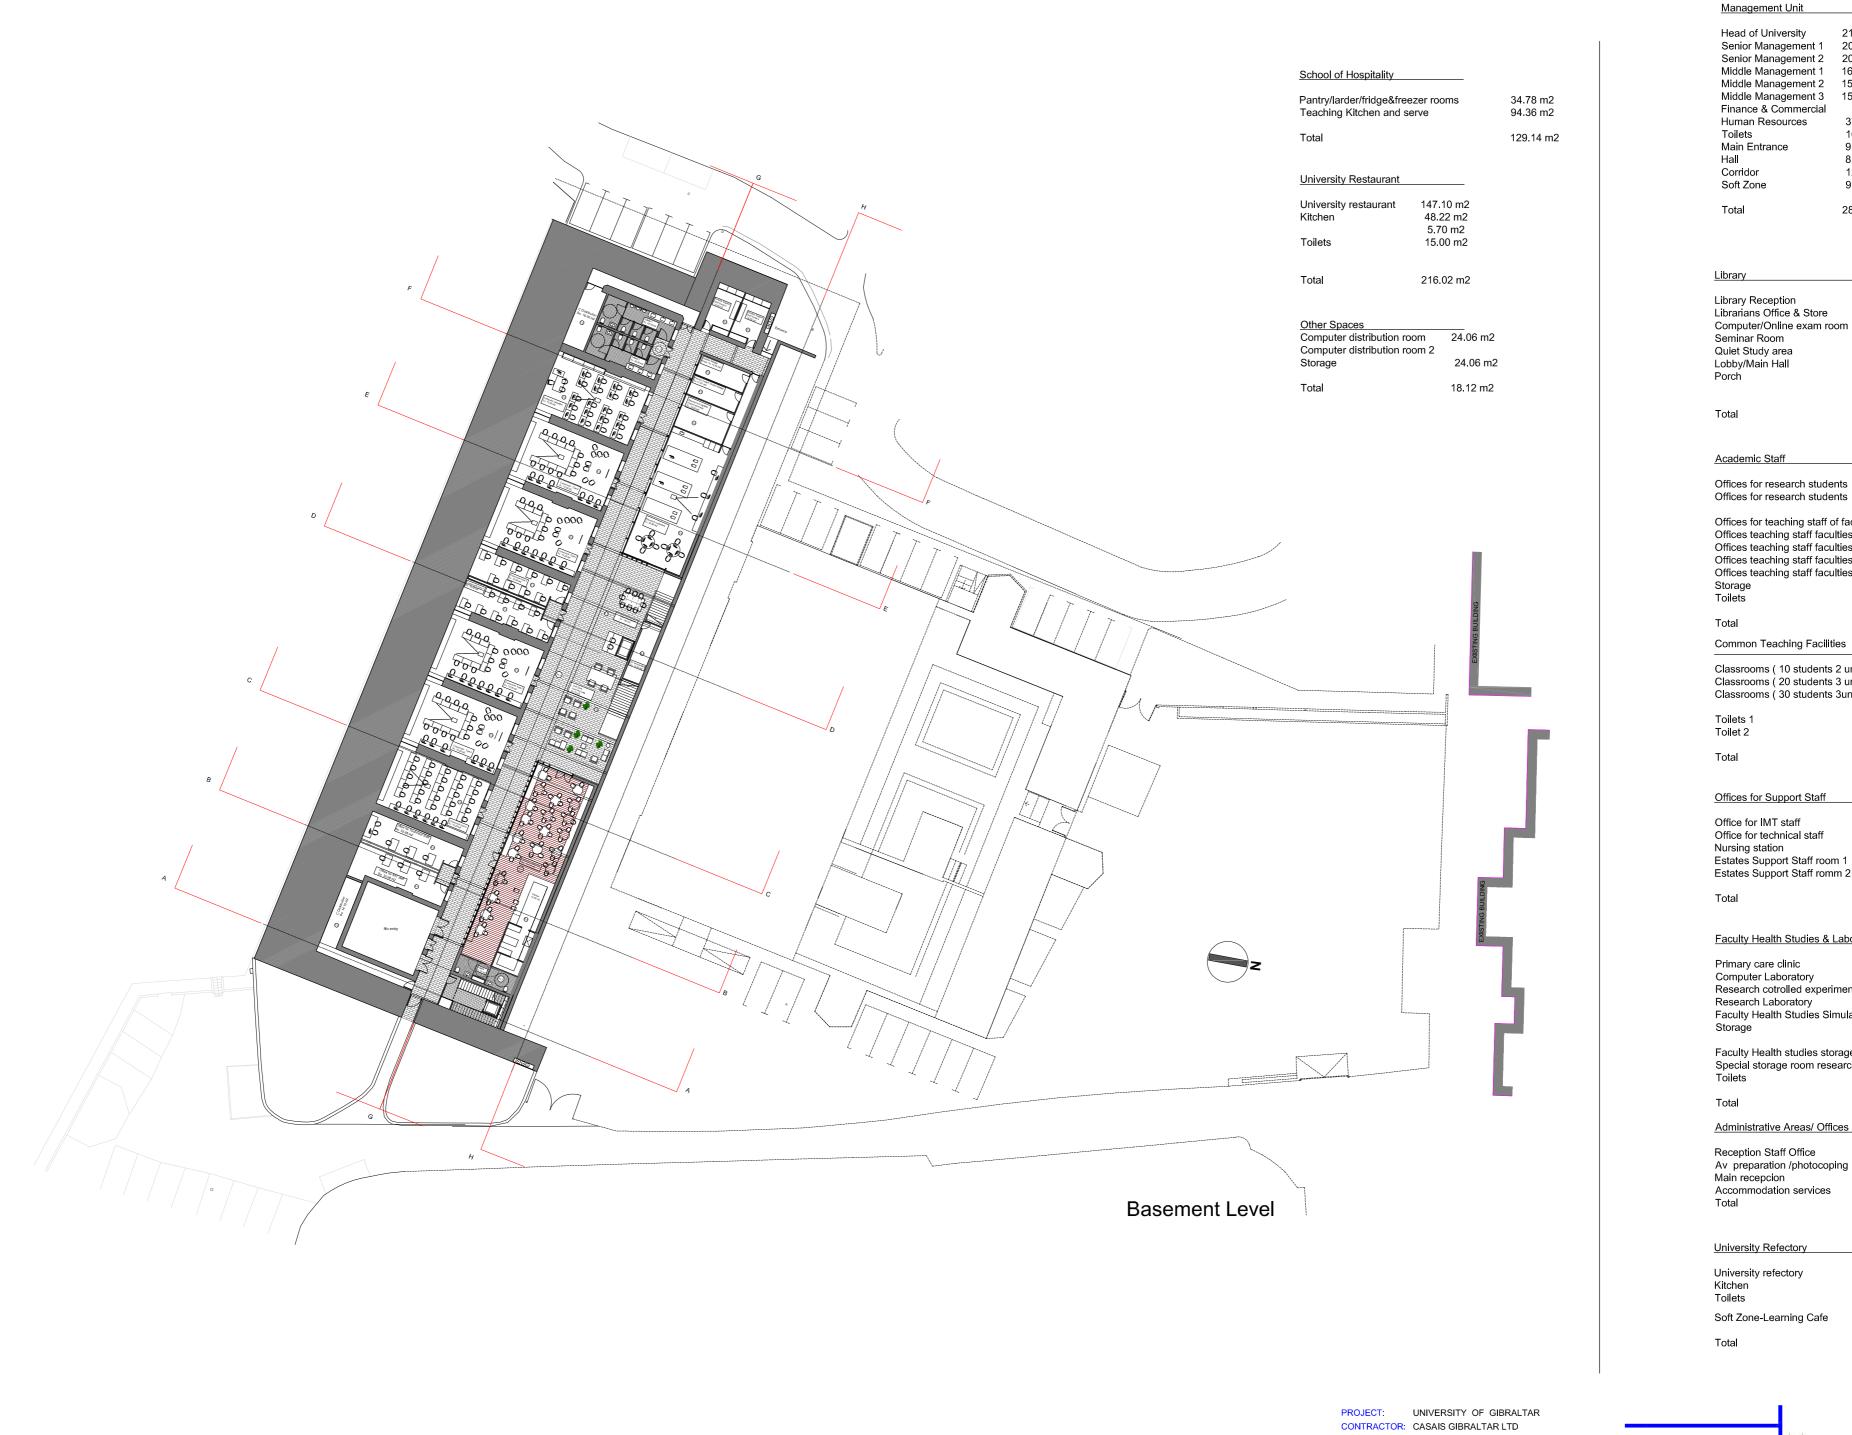

Architecture COMPUTER GRAPHICS

GENERAL VIEW

Library

Library Reception 47.30 m2
Librarlans Office & Store 15.92 m2
Computer/Online exam room
Seminar Room 46.30 m2
Qulet Study area 45.78 m2
Lobby/Main Hall 91.10 m2
Porch 99,40 m2

Total 387.52 m2

Academic Staff

Offices for research students
Offices for research students
Offices for research students
Offices for teaching staff facuttles 1
Offices teaching staff facuttles 2
Offices teaching staff facuttles 2
Offices teaching staff facuttles 4
Offices teaching staff facuttles 5
Offices teaching staff facuttles 6
Total

219.58 m2

Common Teaching Facilities

Classrooms ( 10 students 2 units) 2x32.68=65.36 m2
Classrooms ( 20 students 3 units) 3x73.26=219,78m2
Classrooms ( 30 students 3units) 2x73.26=146.52m2

Toilets 1 25.32 m2
Toilet 2 25.32 m2

 Offices for Support Staff
 32,68 m2

 Office for IMT staff
 32,68 m2

 Office for technical staff
 32,68 m2

 Nursing station
 12,72 m2

 Estates Support Staff romm 1
 15 m2

 Estates Support Staff romm 2
 15 m2

482,30 m2

School of Hospitality& Laboraties

 Primary care clinic
 12.05 m2

 Computer Laboratory
 73.26 m2

 Research cotrolled experiment room
 95.86 m2

 Research Laboratory
 82.22 m2

 Faculty Health Studies Simulation suite
 82.22 m2

 Faculty Health studies storage room
 12.20 m2

 Special storage room research laboratory
 12.20 m2

 Toilets
 33.65 m2

 Total
 341.34 m2

Administrative Areas/ Offices

Reception Staff Office 0 m2
Av preparation /photocoping 12,45 m2
Main recepcion 150 m2
Accommodation services
Total 162,45 m2

University Refectory
University refectory 131.60 m2
Kitchen 14.88 m2
Tollets 13.18 m2
Soft Zone-Learning Cafe 72 m2
Total 231.66 m2

School of Hospitality

Pantry/larder/fridge&freezer rooms 34.78
Teaching Kitchen and serve 94.36

Total 129.14

University Restaurant

University Restaurant
University restaurant
Kitchen 37.50 m2
18.70 m2
Toilets 15.00 m2

Total 218.35 m2

Other Spaces

 Other Spaces
 24,06 m2

 Computer distribution room
 26,00 m2

162.45 m2

131.60 m2 14.88 m2 13.18 m2

SCALE 1/400

level 30.09

DEVELOPER: UNIVERSITY OF GIBRALTAR LIMITED ACROCK CONSTRUCTIONS AND AYALTO

Architecture BASEMENT LEVEL +0.00 m

72 m2

231.66 m2