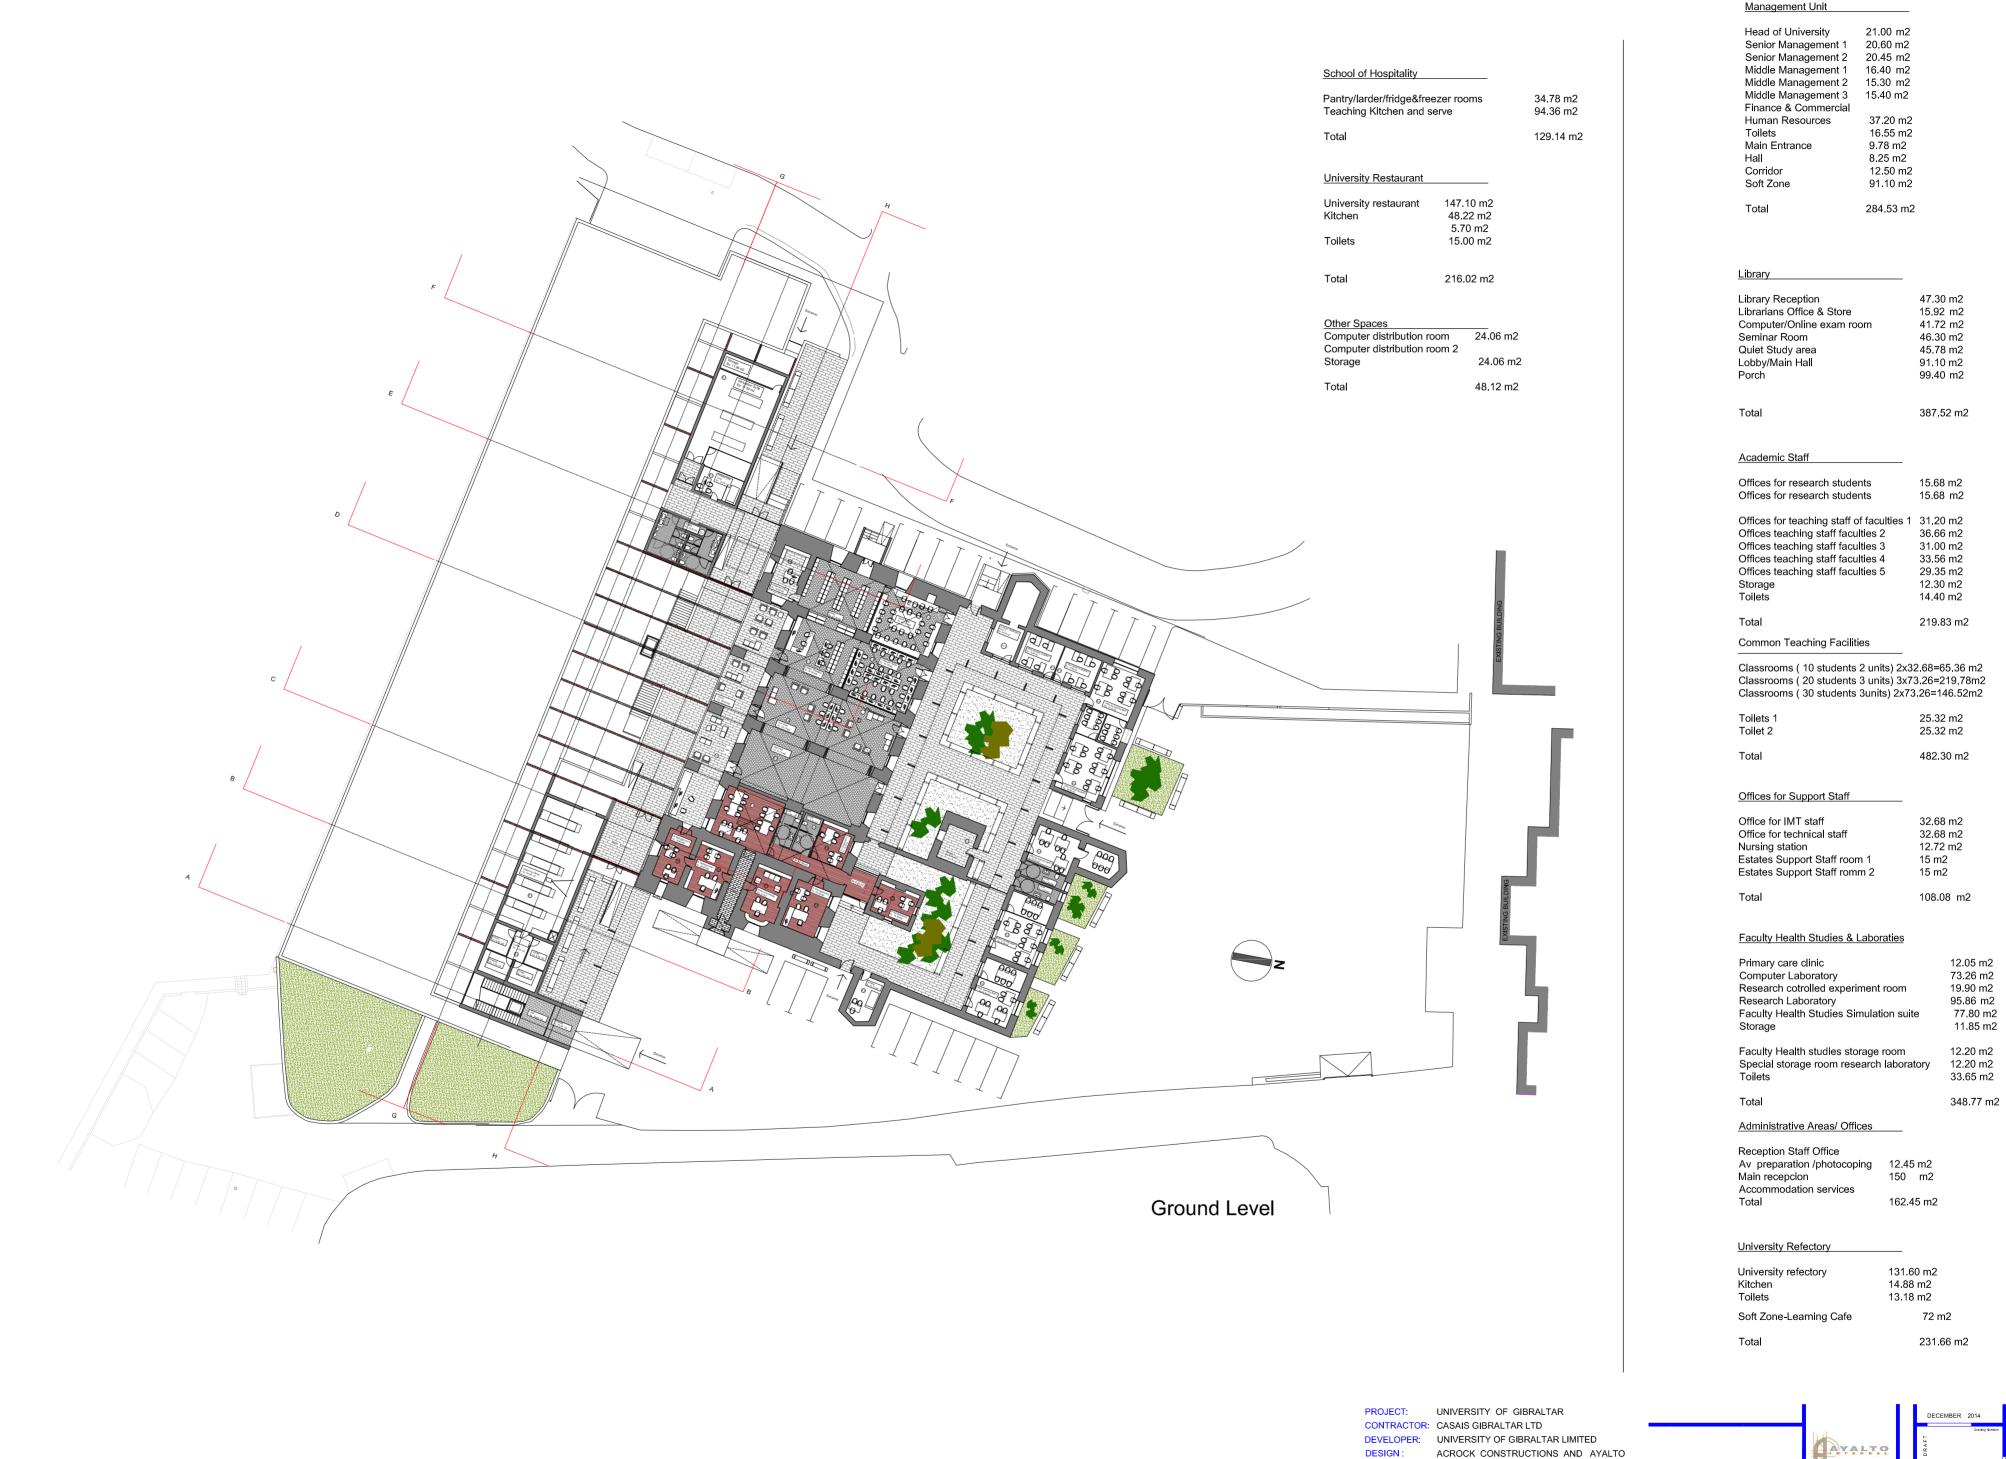

Architecture COMPUTER GRAPHICS

GENERAL VIEW

Library

Library Reception 47.30 m2
Librarlans Office & Store 15.92 m2
Computer/Online exam room
Seminar Room 46.30 m2
Qulet Study area 45.78 m2
Lobby/Main Hall 91.10 m2
Porch 99,40 m2

Total 387.52 m2

Academic Staff

Offices for research students
Offices for research students
Offices for research students
Offices for teaching staff facuttles 1
Offices teaching staff facuttles 2
Offices teaching staff facuttles 2
Offices teaching staff facuttles 4
Offices teaching staff facuttles 5
Offices teaching staff facuttles 6
Total

219.58 m2

Common Teaching Facilities

Classrooms ( 10 students 2 units) 2x32.68=65.36 m2
Classrooms ( 20 students 3 units) 3x73.26=219,78m2
Classrooms ( 30 students 3units) 2x73.26=146.52m2

Toilets 1 25.32 m2
Toilet 2 25.32 m2

 Offices for Support Staff
 32,68 m2

 Office for IMT staff
 32,68 m2

 Office for technical staff
 32,68 m2

 Nursing station
 12,72 m2

 Estates Support Staff romm 1
 15 m2

 Estates Support Staff romm 2
 15 m2

482,30 m2

School of Hospitality& Laboraties

 Primary care clinic
 12.05 m2

 Computer Laboratory
 73.26 m2

 Research cotrolled experiment room
 95.86 m2

 Research Laboratory
 82.22 m2

 Faculty Health Studies Simulation suite
 82.22 m2

 Faculty Health studies storage room
 12.20 m2

 Special storage room research laboratory
 12.20 m2

 Toilets
 33.65 m2

 Total
 341.34 m2

Administrative Areas/ Offices

Reception Staff Office 0 m2
Av preparation /photocoping 12,45 m2
Main recepcion 150 m2
Accommodation services
Total 162,45 m2

University Refectory
University refectory 131.60 m2
Kitchen 14.88 m2
Tollets 13.18 m2
Soft Zone-Learning Cafe 72 m2
Total 231.66 m2

School of Hospitality

Pantry/larder/fridge&freezer rooms 34.78
Teaching Kitchen and serve 94.36

Total 129.14

University Restaurant

University Restaurant
University restaurant
Kitchen 37.50 m2
18.70 m2
Toilets 15.00 m2

Total 218.35 m2

Other Spaces

 Other Spaces
 24,06 m2

 Computer distribution room
 26,00 m2

 Computer distribution
 16,00 m2

 Computer distribution
 14.10 m2

 Total
 218.35 m2

GRAPHIC SCALE

AERIAL PHOTO

AERIAL PHOTO

SITUATION PLAN

PROJECT: UNIVERSITY OF GIBRALTAR

12.45 m2 150 m2

SCALE 1/400

level 32.93

Architecture GROUND LEVEL +2.89 m

Management Unit Head of University

Senior Management 1 20.60 m2 Senior Management 2 20.45 m2 Middle Management 1 16.40 m2 Middle Management 2 15.30 m2 Middle Management 3 15.40 m2 Finance & Commercial Human Resources 37.20 m2 Toilets 16.55 m2 Main Entrance 9.78 m2 Hall 8.25 m2 Corridor 12.50 m2 Soft Zone 91.10 m2

21.00 m2

284.53 m2

Library

Total

Library Reception 47.30 m2 Librarians Office & Store 15.92 m2 Computer/Online exam room 41.72 m2 46.30 m2 Seminar Room 45.78 m2 Quiet Study area Lobby/Main Hall 91.10 m2 99.40 m2 Porch

Total 387.52 m2

Academic Staff

Offices for research students 15.68 m2 Offices for research students 15.68 m2 Offices for teaching staff of faculties 1 31.20 m2

Offices teaching staff faculties 2 36.66 m2 Offices teaching staff faculties 3 31.00 m2 Offices teaching staff faculties 4 33.56 m2 Offices teaching staff faculties 5 29.35 m2 Storage 12.30 m2 Toilets 14.40 m2

#### Common Teaching Facilities

Classrooms (10 students 2 units) 2x32.68=65.36 m2 Classrooms ( 20 students 3 units) 3x73.26=219,78m2 Classrooms (30 students 3units) 2x73.26=146.52m2

Toilets 25.32 m2 Toilet 2 25.32 m2 Total 482.30 m2

#### Offices for Support Staff

Office for IMT staff 32.68 m2 32.68 m2 Office for technical staff Nursing station 12.72 m2 Estates Support Staff room 1 15 m2 Estates Support Staff romm 2 15 m2

108.08 m2

### Faculty Health Studies & Laboraties

Primary care clinic Computer Laboratory Research cotrolled experiment room Research Laboratory Faculty Health Studies Simulation suite Storage

77.80 m2 11.85 m2 12.20 m2 12.20 m2

12.05 m2

73.26 m2

19.90 m2 95.86 m2

33.65 m2

219.83 m2

Faculty Health studies storage room Special storage room research laboratory Toilets

348.77 m2

## Administrative Areas/ Offices

Reception Staff Office Av preparation /photocoping 12.45 m2 Main recepcion 150 m2 Accommodation services 162.45 m2

Total

University Refectory

Total

University refectory 131.60 m2 Kitchen 14.88 m2 Toilets 13.18 m2 72 m2

Soft Zone-Learning Cafe

Total

231.66 m2

PROJECT: UNIVERSITY OF GIBRALTAR CONTRACTOR: CASAIS GIBRALTAR LTD DEVELOPER: UNIVERSITY OF GIBRALTAR LIMITED ACROCK CONSTRUCTIONS AND AYALTO

AYALTO

Total

Classrooms (10 students 2 units) 2x32.68=65.36 m2 Classrooms ( 20 students 3 units) 3x73.26=219,78m2 Classrooms (30 students 3units) 2x73.26=146.52m2