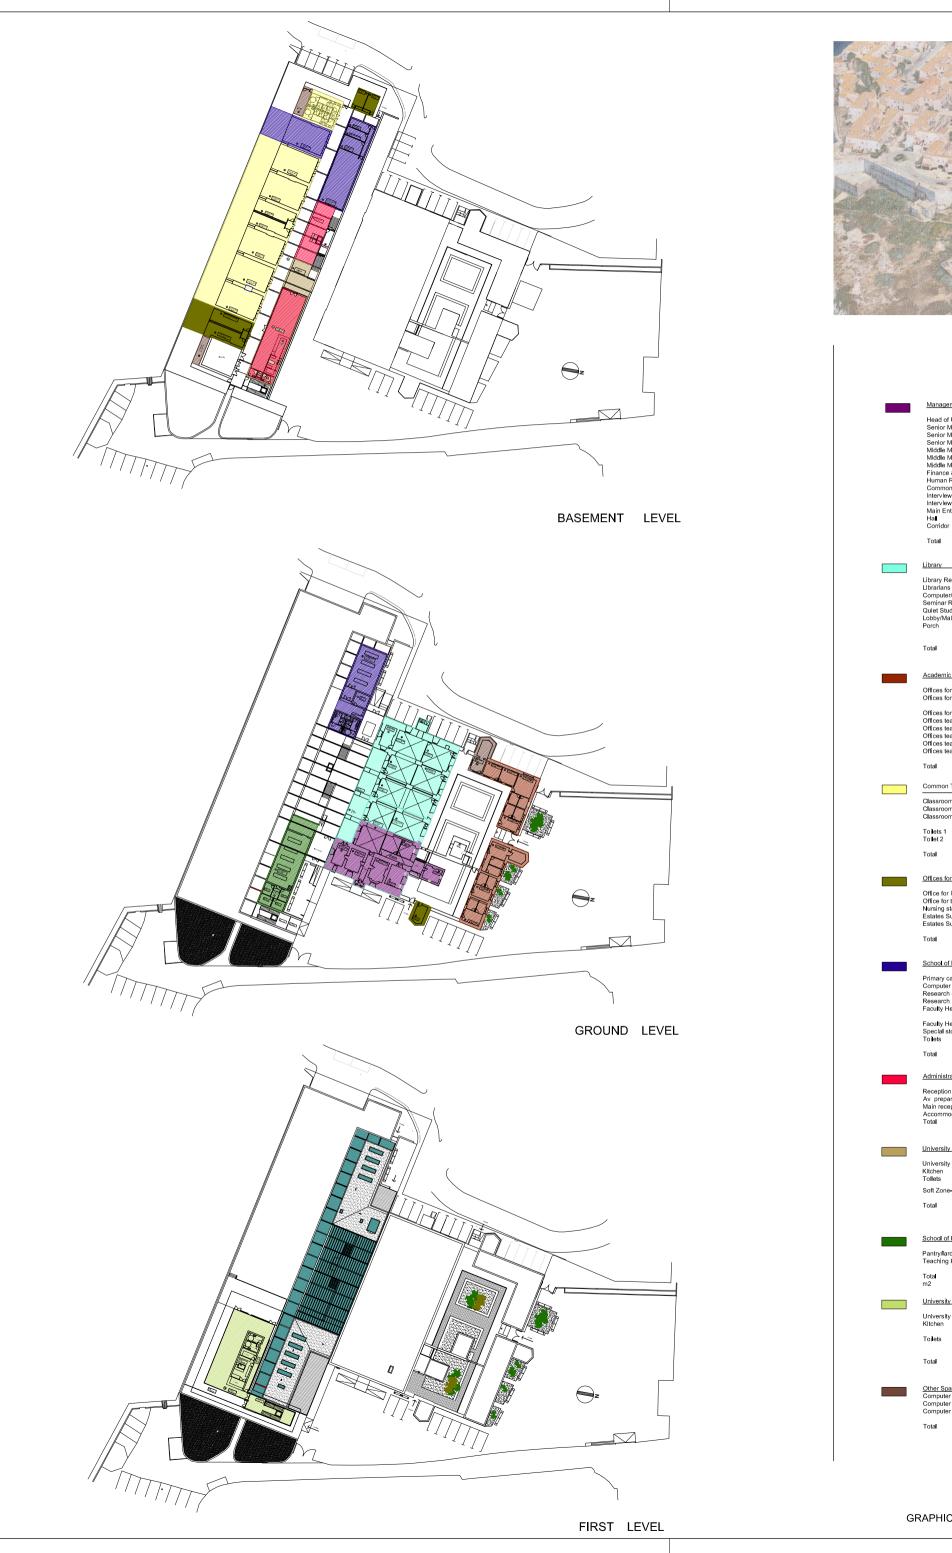

 Computer distribution
 16,00 m2

 Computer distribution
 14.10 m2

 Total
 218.35 m2

GRAPHIC SCALE

AERIAL PHOTO

AERIAL PHOTO

SITUATION PLAN

PROJECT: UNIVERSITY OF GIBRALTAR

CONTRACTOR: CASAIS GIBRALTAR LTD

DEVELOPER: UNIVERSITY OF GIBRALTAR LIMITED

DESIGN: ACROCK CONSTRUCTIONS AND AYALTO

Architecture SITUATION PLAN

21.00 m2 Senior Management 1 20.60 m2 Senior Management 2 20.45 m2 Middle Management 1 16.40 m2 Middle Management 2 15.30 m2 Middle Management 3 15.40 m2

162.45 m2

131.60 m2 14.88 m2 13.18 m2

SCALE 1/400

level 30.09

DEVELOPER: UNIVERSITY OF GIBRALTAR LIMITED ACROCK CONSTRUCTIONS AND AYALTO

Architecture BASEMENT LEVEL +0.00 m

72 m2

231.66 m2

12.45 m2 150 m2

SCALE 1/400

level 32.93

Architecture GROUND LEVEL +2.89 m

Management Unit Head of University

Senior Management 1 20.60 m2 Senior Management 2 20.45 m2 Middle Management 1 16.40 m2 Middle Management 2 15.30 m2 Middle Management 3 15.40 m2 Finance & Commercial Human Resources 37.20 m2 Toilets 16.55 m2 Main Entrance 9.78 m2 Hall 8.25 m2 Corridor 12.50 m2 Soft Zone 91.10 m2

UNIVERSITY OF GIBRALTAR CONTRACTOR: CASAIS GIBRALTAR LTD DEVELOPER: UNIVERSITY OF GIBRALTAR LIMITED ACROCK CONSTRUCTIONS AND AYALTO

Architecture ROOF PLAN LEVEL +9.35 m

SCALE 1/400 level 39.39

SOUTH ELEVATION