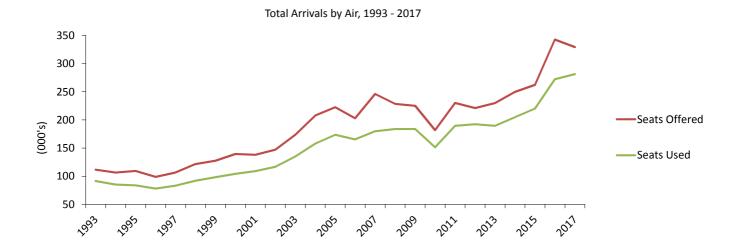

#### 1: Arrivals and Departures by Air

**Table 1.01** Arrivals/Departures by Air, 1993 - 2017

|      |         | Α     | rrivals (00 |       | Departures (000's) |       |         |       |         |       |         |       |  |
|------|---------|-------|-------------|-------|--------------------|-------|---------|-------|---------|-------|---------|-------|--|
|      | Tot     | al    | Sche        | duled | Cha                | rter  | Tot     | al    | Sche    | duled | Charter |       |  |
| Year | Seats   | Seats | Seats       | Seats | Seats              | Seats | Seats   | Seats | Seats   | Seats | Seats   | Seats |  |
|      | Offered | Used  | Offered     | Used  | Offered            | Used  | Offered | Used  | Offered | Used  | Offered | Used  |  |
| 1993 | 111.5   | 91.3  | 111.4       | 91.2  | 0.1                | 0.1   | 112.2   | 93.3  | 112.2   | 93.3  | -       | -     |  |
| 1994 | 106.4   | 85.2  | 106.4       | 85.2  | -                  | -     | 107.1   | 86.9  | 207.2   | 86.9  | -       | -     |  |
| 1995 | 109.4   | 83.8  | 109.4       | 83.8  | -                  | -     | 109.5   | 85.3  | 109.5   | 85.3  | -       | -     |  |
| 1996 | 98.7    | 78.1  | 98.7        | 78.1  | -                  | -     | 98.1    | 78.2  | 98.1    | 78.2  | -       | -     |  |
| 1997 | 106.6   | 83.2  | 106.6       | 83.2  | -                  | -     | 104.4   | 81.5  | 104.4   | 81.5  | -       | -     |  |
| 1998 | 121.5   | 92.0  | 120.4       | 91.0  | 1.2                | 1.1   | 120.2   | 91.0  | 119.0   | 90.1  | 1.2     | 0.9   |  |
| 1999 | 127.5   | 98.3  | 126.5       | 97.8  | 1.0                | 0.5   | 127.5   | 97.9  | 126.5   | 97.4  | 1.0     | 0.5   |  |
| 2000 | 139.4   | 104.3 | 138.6       | 103.7 | 0.8                | 0.5   | 138.9   | 107.1 | 138.1   | 106.6 | 0.8     | 0.5   |  |
| 2001 | 138.0   | 109.0 | 137.7       | 108.8 | 0.3                | 0.2   | 138.2   | 110.6 | 137.9   | 110.5 | 0.4     | 0.2   |  |
| 2002 | 147.2   | 116.6 | 146.3       | 115.7 | 0.9                | 0.9   | 147.0   | 114.8 | 146.1   | 114.0 | 0.9     | 0.9   |  |
| 2003 | 173.5   | 135.0 | 170.3       | 133.0 | 3.3                | 2.0   | 173.1   | 134.8 | 169.8   | 132.9 | 3.3     | 1.9   |  |
| 2004 | 207.6   | 157.9 | 206.4       | 157.0 | 1.2                | 0.9   | 207.6   | 158.3 | 206.4   | 157.3 | 1.2     | 0.9   |  |
| 2005 | 222.4   | 173.5 | 221.6       | 172.7 | 0.8                | 0.8   | 222.2   | 174.4 | 221.4   | 173.7 | 0.8     | 0.7   |  |
| 2006 | 202.7   | 165.2 | 202.0       | 164.6 | 0.7                | 0.6   | 202.6   | 166.0 | 201.9   | 165.4 | 0.7     | 0.6   |  |
| 2007 | 245.9   | 179.7 | 244.1       | 179.3 | 1.8                | 0.5   | 246.2   | 181.6 | 244.3   | 180.6 | 1.8     | 1.0   |  |
| 2008 | 228.3   | 183.7 | 228.3       | 183.7 | -                  | -     | 228.3   | 187.3 | 228.3   | 187.3 | -       | -     |  |
| 2009 | 225.0   | 183.9 | 224.8       | 183.7 | 0.2                | 0.2   | 224.9   | 186.2 | 224.7   | 186.0 | 0.2     | 0.2   |  |
| 2010 | 181.9   | 151.5 | 181.0       | 151.0 | 0.8                | 0.5   | 182.0   | 152.7 | 181.2   | 152.1 | 0.8     | 0.6   |  |
| 2011 | 230.1   | 189.5 | 230.1       | 189.5 | -                  | -     | 230.1   | 193.5 | 230.1   | 193.5 | -       | -     |  |
| 2012 | 221.0   | 192.2 | 221.0       | 192.2 | -                  | -     | 221.2   | 193.6 | 221.2   | 193.6 | -       | -     |  |
| 2013 | 229.9   | 189.4 | 229.9       | 189.4 | -                  | -     | 227.6   | 193.4 | 227.6   | 193.4 | -       | -     |  |
| 2014 | 249.7   | 204.9 | 248.7       | 204.6 | 1.0                | 0.3   | 249.8   | 209.4 | 248.8   | 209.1 | 1.0     | 0.3   |  |
| 2015 | 262.1   | 220.2 | 261.8       | 220.0 | 0.3                | 0.2   | 262.4   | 221.7 | 262.2   | 221.5 | 0.3     | 0.2   |  |
| 2016 | 342.7   | 272.2 | 342.5       | 272.0 | 0.2                | 0.2   | 342.7   | 274.9 | 342.5   | 274.8 | 0.2     | -     |  |
| 2017 | 329.2   | 281.1 | 329.1       | 281.0 | 0.2                | 0.2   | 329.2   | 286.0 | 329.0   | 285.8 | 0.2     | 0.2   |  |