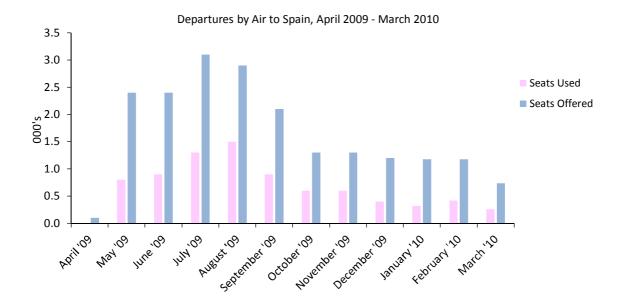

Table 3.10 Departures by Air to Spain (Scheduled Flights), 2008 - 2010

|           | Seats | used (00 | 00's) | Seats o | ffered (( | 000's) | Loa  | ad factor | (%)  |
|-----------|-------|----------|-------|---------|-----------|--------|------|-----------|------|
|           | 2008  | 2009     | 2010  | 2008    | 2009      | 2010   | 2008 | 2009      | 2010 |
| January   | 0.4   | -        | 0.3   | 1.1     | -         | 1.2    | 35.7 | -         | 27.0 |
| February  | 0.4   | -        | 0.4   | 1.3     | -         | 1.2    | 34.5 | =         | 35.5 |
| March     | 0.6   | -        | 0.3   | 1.3     | -         | 0.7    | 47.2 | -         | 35.5 |
| April     | 0.3   | -        | -     | 1.1     | 0.1       | -      | 25.1 | 29.6      | -    |
| May       | 0.4   | 0.8      | -     | 1.3     | 2.4       | -      | 34.0 | 33.4      | _    |
| June      | 0.6   | 0.9      | -     | 1.0     | 2.4       | -      | 56.7 | 37.4      | _    |
| July      | 0.6   | 1.3      | -     | 1.1     | 3.1       | -      | 55.8 | 41.5      | _    |
| August    | 0.9   | 1.5      | -     | 1.4     | 2.9       | -      | 67.3 | 50.5      | _    |
| September | 0.5   | 0.9      | -     | 1.1     | 2.1       | -      | 45.7 | 42.2      | _    |
| October   | -     | 0.6      | -     | -       | 1.3       | -      | -    | 44.1      | _    |
| November  | -     | 0.6      | -     | -       | 1.3       | -      | -    | 47.3      | _    |
| December  | -     | 0.4      | -     | -       | 1.2       | -      | -    | 36.3      | -    |
| Total     | 4.8   | 6.9      | 1.0   | 10.7    | 16.6      | 3.1    | 44.8 | 41.7      | 32.2 |