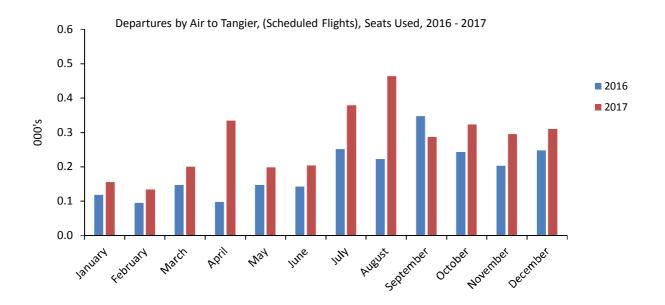

Table 3.11 Departures by Air to Tangier (Scheduled Flights), 2015 - 2017

|           | Seats | Seats used (000's) |      |  | Seats offered (000's) |      |      | Lo   | Load factor (%) |      |
|-----------|-------|--------------------|------|--|-----------------------|------|------|------|-----------------|------|
|           | 2015  | 2016               | 2017 |  | 2015                  | 2016 | 2017 | 2015 | 2016            | 2017 |
| January   | -     | 0.1                | 0.2  |  | -                     | 0.6  | 0.6  | -    | 21.1            | 24.6 |
| February  | -     | 0.1                | 0.1  |  | -                     | 0.6  | 0.5  | -    | 17.0            | 27.3 |
| March     | -     | 0.1                | 0.2  |  | 0.1                   | 0.6  | 0.6  | -    | 23.3            | 31.7 |
| April     | 0.2   | 0.1                | 0.3  |  | 0.6                   | 0.6  | 0.6  | 5.7  | 17.5            | 53.0 |
| May       | 0.1   | 0.1                | 0.2  |  | 0.6                   | 0.6  | 0.6  | 17.0 | 23.3            | 35.4 |
| June      | 0.1   | 0.1                | 0.2  |  | 0.6                   | 0.6  | 0.6  | 20.2 | 22.5            | 32.4 |
| July      | 0.2   | 0.3                | 0.4  |  | 0.6                   | 0.6  | 0.6  | 31.0 | 39.8            | 60.2 |
| August    | 0.2   | 0.2                | 0.5  |  | 0.6                   | 0.6  | 0.6  | 39.0 | 39.6            | 73.7 |
| September | 0.2   | 0.3                | 0.3  |  | 0.6                   | 0.6  | 0.6  | 36.1 | 55.1            | 51.3 |
| October   | 0.2   | 0.2                | 0.3  |  | 0.6                   | 0.6  | 0.6  | 28.7 | 38.6            | 57.7 |
| November  | 0.1   | 0.2                | 0.3  |  | 0.6                   | 0.6  | 0.6  | 21.3 | 36.3            | 46.8 |
| December  | 0.2   | 0.2                | 0.3  |  | 0.6                   | 0.6  | 0.6  | 24.0 | 44.3            | 49.2 |
| Total     | 1.5   | 2.3                | 3.3  |  | 5.6                   | 7.1  | 7.2  | 27.3 | 31.7            | 45.5 |