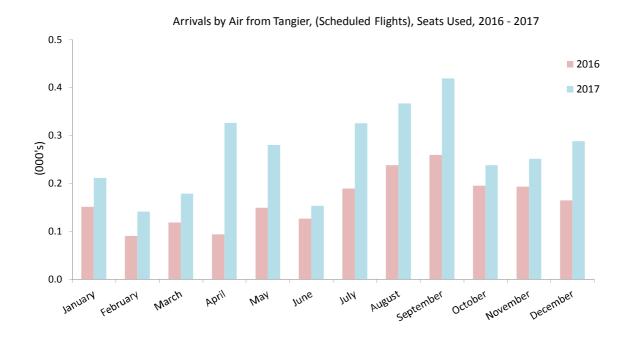

Table 2.09 Arrivals by Air from Tangier (Scheduled Flights), 2015 - 2017

|           | Seats | Seats used (000's) |      |  | Seats offered (000's) |      |      |   | Load factor (%) |      |      |  |
|-----------|-------|--------------------|------|--|-----------------------|------|------|---|-----------------|------|------|--|
|           | 2015  | 2016               | 2017 |  | 2015                  | 2016 | 2017 | • | 2015            | 2016 | 2017 |  |
| January   | _     | 0.2                | 0.2  |  | -                     | 0.6  | 0.6  |   | -               | 27.0 | 33.5 |  |
| February  | _     | 0.1                | 0.1  |  | _                     | 0.6  | 0.5  |   | -               | 16.1 | 28.8 |  |
| March     | -     | 0.1                | 0.2  |  | 0.1                   | 0.6  | 0.6  |   | 2.9             | 18.7 | 28.3 |  |
| April     | 0.2   | 0.1                | 0.3  |  | 0.6                   | 0.6  | 0.6  |   | 26.7            | 16.6 | 51.7 |  |
| May       | 0.1   | 0.1                | 0.3  |  | 0.6                   | 0.6  | 0.6  |   | 15.2            | 23.7 | 50.0 |  |
| June      | 0.1   | 0.1                | 0.2  |  | 0.6                   | 0.6  | 0.6  |   | 19.3            | 20.0 | 24.3 |  |
| July      | 0.1   | 0.2                | 0.3  |  | 0.6                   | 0.6  | 0.6  |   | 17.3            | 30.0 | 51.6 |  |
| August    | 0.3   | 0.2                | 0.4  |  | 0.6                   | 0.6  | 0.6  |   | 43.7            | 42.5 | 58.3 |  |
| September | 0.1   | 0.3                | 0.4  |  | 0.6                   | 0.6  | 0.6  |   | 23.0            | 41.1 | 74.8 |  |
| October   | 0.2   | 0.2                | 0.2  |  | 0.6                   | 0.6  | 0.6  |   | 24.1            | 31.0 | 42.5 |  |
| November  | 0.2   | 0.2                | 0.3  |  | 0.6                   | 0.6  | 0.6  |   | 28.9            | 34.5 | 39.8 |  |
| December  | 0.1   | 0.2                | 0.3  |  | 0.6                   | 0.6  | 0.6  |   | 12.1            | 29.3 | 45.7 |  |
| Total     | 1.3   | 2.0                | 3.2  |  | 5.6                   | 7.1  | 7.2  |   | 23.2            | 27.5 | 44.1 |  |