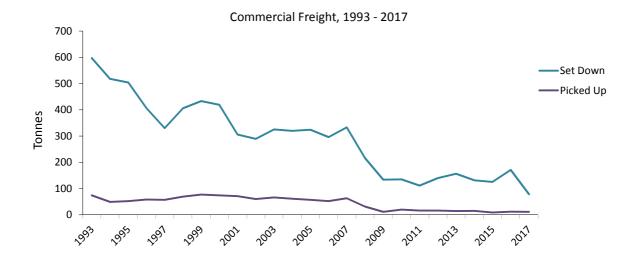

#### 7: Commercial Freight

Table 7.01 Commercial Freight, Set Down/Picked Up by Air, Gibraltar, 1993 - 2017

| % Change | Picked Up<br>(000's kgs) | % Change | Set Down<br>(000's kgs) | Year |
|----------|--------------------------|----------|-------------------------|------|
|          | (666.9 1.99)             |          | (00001.80)              |      |
| -        | 74                       | -        | 597                     | 1993 |
| -33.8    | 49                       | -13.2    | 518                     | 1994 |
| 6.1      | 52                       | -2.7     | 504                     | 1995 |
| 11.5     | 58                       | -19.4    | 406                     | 1996 |
| -1.7     | 57                       | -18.7    | 330                     | 1997 |
| 21.1     | 69                       | 23.0     | 406                     | 1998 |
| 11.6     | 77                       | 6.7      | 433                     | 1999 |
| -3.9     | 74                       | -3.2     | 419                     | 2000 |
| -4.1     | 71                       | -27.0    | 306                     | 2001 |
| -15.5    | 60                       | -5.6     | 289                     | 2002 |
| 10.0     | 66                       | 12.5     | 325                     | 2003 |
| -7.6     | 61                       | -1.5     | 320                     | 2004 |
| -6.6     | 57                       | 1.3      | 324                     | 2005 |
| -8.8     | 52                       | -8.6     | 296                     | 2006 |
| 21.2     | 63                       | 12.5     | 333                     | 2007 |
| -50.8    | 31                       | -35.1    | 216                     | 2008 |
| -64.5    | 11                       | -38.0    | 134                     | 2009 |
| 81.8     | 20                       | 0.7      | 135                     | 2010 |
| -20.0    | 16                       | -17.8    | 111                     | 2011 |
| 0.0      | 16                       | 26.1     | 140                     | 2012 |
| -12.5    | 14                       | 11.4     | 156                     | 2013 |
| 7.1      | 15                       | -16.0    | 131                     | 2014 |
| -40.0    | 9                        | -4.6     | 125                     | 2015 |
| 33.3     | 12                       | 36.8     | 171                     | 2016 |
| -8.3     | 11                       | -54.4    | 78                      | 2017 |

Note: