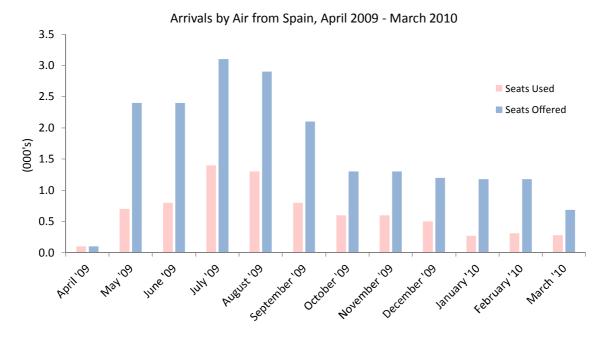

Table 2.08 Arrivals by Air from Spain (Scheduled Flights), 2008 - 2010

|           | Seats | Seats used (000's) |      |  | Seats offered (000's) |      |      |   | Load factor (%) |      |      |  |
|-----------|-------|--------------------|------|--|-----------------------|------|------|---|-----------------|------|------|--|
|           | 2008  | 2009               | 2010 |  | 2008                  | 2009 | 2010 | • | 2008            | 2009 | 2010 |  |
| January   | 0.3   | _                  | 0.3  |  | 1.1                   | _    | 1.2  |   | 29.6            | _    | 23.0 |  |
| February  | 0.5   | _                  | 0.3  |  | 1.3                   | _    | 1.2  |   | 36.0            | _    | 26.4 |  |
| March     | 0.5   | _                  | 0.3  |  | 1.3                   | _    | 0.7  |   | 42.3            | _    | 40.5 |  |
| April     | 0.3   | 0.1                | -    |  | 1.1                   | 0.1  | -    |   | 26.6            | 51.0 | -    |  |
| May       | 0.4   | 0.7                | -    |  | 1.3                   | 2.4  | -    |   | 32.5            | 31.8 | -    |  |
| June      | 0.5   | 0.8                | -    |  | 1.0                   | 2.4  | -    |   | 53.5            | 35.1 | -    |  |
| July      | 0.7   | 1.4                | -    |  | 1.1                   | 3.1  | -    |   | 63.4            | 45.9 | -    |  |
| August    | 0.8   | 1.3                | -    |  | 1.4                   | 2.9  | -    |   | 57.0            | 44.8 | -    |  |
| September | 0.6   | 0.8                | -    |  | 1.1                   | 2.1  | -    |   | 49.7            | 38.8 | -    |  |
| October   | -     | 0.6                | -    |  | -                     | 1.3  | -    |   | -               | 47.8 | -    |  |
| November  | -     | 0.6                | -    |  | -                     | 1.3  | -    |   | -               | 49.6 | -    |  |
| December  | -     | 0.5                | -    |  | -                     | 1.2  | -    |   | -               | 42.9 | -    |  |
| Total     | 4.7   | 6.9                | 0.9  |  | 10.7                  | 16.6 | 3.0  |   | 43.3            | 41.5 | 28.3 |  |