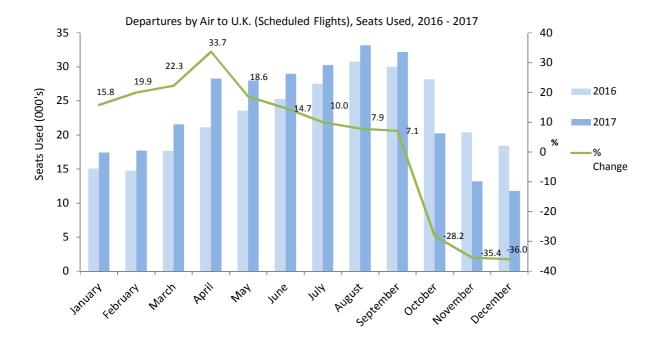

Arrivals by Air from U.K. (Scheduled Flights), Seats Used, 2016 -2017  $\,$ 

Note:

(i) The total yearly figures have been rounded off from the actual figures and need not necessarily equal the sum of the rounded off monthly figures.

Table 3.09 Departures by Air to U.K. (Scheduled Flights), 2015 - 2017

|           | Seat  | Seats used (000's) |       | Seats offered (000's) |       |       | Load factor (%) |      |      |      |
|-----------|-------|--------------------|-------|-----------------------|-------|-------|-----------------|------|------|------|
|           | 2015  | 2016               | 2017  | 2015                  | 2016  | 2017  |                 | 2015 | 2016 | 2017 |
| January   | 12.6  | 15.0               | 17.4  | 16.3                  | 19.4  | 22.2  |                 | 77.1 | 77.6 | 78.4 |
| February  | 12.3  | 14.7               | 17.7  | 15.5                  | 18.9  | 22.0  |                 | 79.8 | 78.0 | 80.3 |
| March     | 14.8  | 17.6               | 21.6  | 17.7                  | 23.5  | 27.2  |                 | 83.5 | 75.0 | 79.4 |
| April     | 16.7  | 21.1               | 28.3  | 19.5                  | 25.8  | 32.5  |                 | 85.6 | 82.0 | 86.9 |
| May       | 18.8  | 23.6               | 28.0  | 22.9                  | 31.6  | 32.6  |                 | 82.1 | 74.7 | 85.8 |
| June      | 20.9  | 25.2               | 29.0  | 23.8                  | 30.5  | 32.1  |                 | 87.7 | 82.6 | 90.1 |
| July      | 21.6  | 27.5               | 30.3  | 25.2                  | 34.7  | 35.3  |                 | 85.7 | 79.4 | 85.7 |
| August    | 23.9  | 30.7               | 33.2  | 25.7                  | 35.4  | 35.3  |                 | 92.8 | 86.9 | 94.0 |
| September | 23.5  | 30.0               | 32.1  | 24.6                  | 33.0  | 34.3  |                 | 95.6 | 90.9 | 93.8 |
| October   | 22.7  | 28.2               | 20.2  | 24.9                  | 32.6  | 21.2  |                 | 91.0 | 86.4 | 95.6 |
| November  | 18.0  | 20.4               | 13.2  | 20.5                  | 24.6  | 13.6  |                 | 87.5 | 82.7 | 96.8 |
| December  | 14.3  | 18.4               | 11.8  | 19.9                  | 25.3  | 13.5  |                 | 71.7 | 72.5 | 86.9 |
| Total     | 220.0 | 272.6              | 282.6 | 256.6                 | 335.3 | 321.8 |                 | 85.7 | 81.3 | 87.8 |