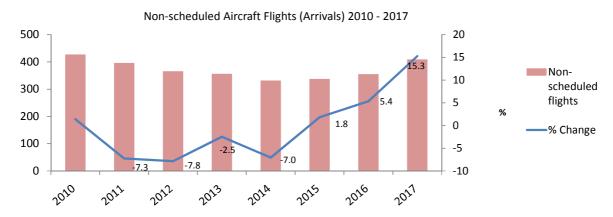

#### 6: Aircraft Arrivals

Table 6.01 Aircraft Arrivals, 2010 - 2017

| Year | Scheduled flights                         | Non-scheduled flights <sup>(i)</sup> | Total flights                             |
|------|-------------------------------------------|--------------------------------------|-------------------------------------------|
| 2010 | 1,227                                     | 426                                  | 1,653                                     |
| 2011 | 1,419                                     | 395                                  | 1,814                                     |
| 2012 | 1,381                                     | 364                                  | 1,745                                     |
| 2013 | 1,425                                     | 355                                  | 1,780                                     |
| 2014 | 1,507                                     | 330                                  | 1,837                                     |
| 2015 | 1,545                                     | 336                                  | 1,881                                     |
| 2016 | 2,130                                     | 354                                  | 2,484                                     |
| 2017 | 2,027                                     | 408                                  | 2,435                                     |
|      | 1,381<br>1,425<br>1,507<br>1,545<br>2,130 | 364<br>355<br>330<br>336<br>354      | 1,745<br>1,780<br>1,837<br>1,881<br>2,484 |

Note:

 $(i) \ Non-scheduled \ flights \ include \ commercial \ charters, \ business \ jets \ and \ light \ aircrafts.$ 