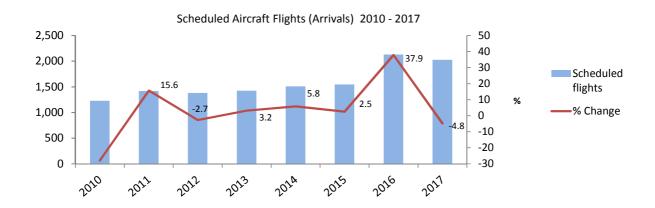

#### 6: Aircraft Arrivals

Table 6.01 Aircraft Arrivals, 2010 - 2017

| Year | Scheduled flights                         | Non-scheduled flights <sup>(i)</sup> | Total flights                             |
|------|-------------------------------------------|--------------------------------------|-------------------------------------------|
| 2010 | 1,227                                     | 426                                  | 1,653                                     |
| 2011 | 1,419                                     | 395                                  | 1,814                                     |
| 2012 | 1,381                                     | 364                                  | 1,745                                     |
| 2013 | 1,425                                     | 355                                  | 1,780                                     |
| 2014 | 1,507                                     | 330                                  | 1,837                                     |
| 2015 | 1,545                                     | 336                                  | 1,881                                     |
| 2016 | 2,130                                     | 354                                  | 2,484                                     |
| 2017 | 2,027                                     | 408                                  | 2,435                                     |
|      | 1,381<br>1,425<br>1,507<br>1,545<br>2,130 | 364<br>355<br>330<br>336<br>354      | 1,745<br>1,780<br>1,837<br>1,881<br>2,484 |