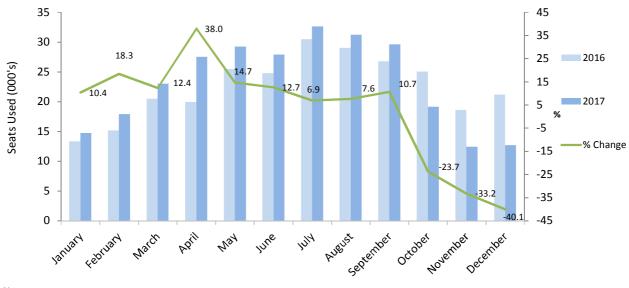

Table 2.07 Arrivals by Air from U.K. (Scheduled Flights), 2015 - 2017

|           | Seats | Seats used (000's) |       | Seats | Seats offered (000's) |       |      | Load factor (%) |      |  |  |
|-----------|-------|--------------------|-------|-------|-----------------------|-------|------|-----------------|------|--|--|
|           | 2015  | 2016               | 2017  | 2015  | 2016                  | 2017  | 2015 | 2016            | 2017 |  |  |
| January   | 11.4  | 13.3               | 14.7  | 16.3  | 19.4                  | 22.2  | 70.1 | 68.6            | 66.0 |  |  |
| February  | 12.5  | 15.1               | 17.9  | 15.4  | 18.9                  | 22.0  | 80.7 | 80.0            | 81.6 |  |  |
| March     | 16.3  | 20.5               | 23.0  | 17.7  | 23.5                  | 27.1  | 92.0 | 87.1            | 84.9 |  |  |
| April     | 16.4  | 19.9               | 27.5  | 19.4  | 25.8                  | 32.7  | 84.3 | 77.2            | 84.0 |  |  |
| May       | 20.1  | 25.5               | 29.2  | 22.9  | 31.6                  | 32.6  | 87.9 | 80.7            | 89.8 |  |  |
| June      | 20.9  | 24.8               | 27.9  | 23.7  | 30.7                  | 32.1  | 88.1 | 80.7            | 86.9 |  |  |
| July      | 24.2  | 30.5               | 32.6  | 25.2  | 34.6                  | 35.3  | 96.1 | 88.0            | 92.4 |  |  |
| August    | 22.8  | 29.0               | 31.2  | 25.7  | 35.3                  | 35.3  | 88.8 | 82.1            | 88.6 |  |  |
| September | 21.3  | 26.7               | 29.6  | 24.6  | 33.0                  | 34.3  | 86.4 | 81.0            | 86.2 |  |  |
| October   | 20.7  | 25.0               | 19.1  | 24.9  | 32.6                  | 21.1  | 83.0 | 76.8            | 90.4 |  |  |
| November  | 15.6  | 18.6               | 12.4  | 20.5  | 24.7                  | 13.6  | 75.9 | 75.3            | 90.9 |  |  |
| December  | 16.7  | 21.2               | 12.7  | 19.9  | 25.3                  | 13.5  | 83.9 | 83.7            | 93.6 |  |  |
| Total     | 218.7 | 270.1              | 277.8 | 256.2 | 335.4                 | 321.9 | 85.4 | 80.5            | 86.3 |  |  |

Arrivals by Air from U.K. (Scheduled Flights), Seats Used, 2016 -2017  $\,$ 

Note:

(i) The total yearly figures have been rounded off from the actual figures and need not necessarily equal the sum of the rounded off monthly figures.