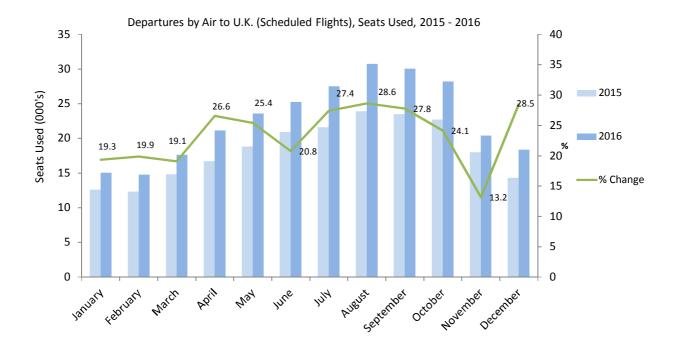

Table 3.09 Departures by Air to U.K. (Scheduled Flights), 2014 - 2016

|           | Seats | Seats used (000's) |       | Seats offered (000's) |       |       | Load factor (%) |      |      |  |
|-----------|-------|--------------------|-------|-----------------------|-------|-------|-----------------|------|------|--|
|           | 2014  | 2015               | 2016  | 2014                  | 2015  | 2016  | 2014            | 2015 | 2016 |  |
| January   | 13.4  | 12.6               | 15.0  | 18.3                  | 16.3  | 19.4  | 73.0            | 77.1 | 77.6 |  |
| February  | 13.4  | 12.3               | 14.7  | 17.6                  | 15.5  | 18.9  | 76.0            | 79.8 | 78.0 |  |
| March     | 16.0  | 14.8               | 17.6  | 19.7                  | 17.7  | 23.5  | 81.2            | 83.5 | 75.0 |  |
| April     | 16.8  | 16.7               | 21.1  | 19.5                  | 19.5  | 25.8  | 86.4            | 85.6 | 82.0 |  |
| May       | 16.6  | 18.8               | 23.6  | 20.4                  | 22.9  | 31.6  | 81.4            | 82.1 | 74.7 |  |
| June      | 18.0  | 20.9               | 25.2  | 21.2                  | 23.8  | 30.5  | 84.9            | 87.7 | 82.6 |  |
| July      | 19.9  | 21.6               | 27.5  | 23.8                  | 25.2  | 34.7  | 83.7            | 85.7 | 79.4 |  |
| August    | 22.4  | 23.9               | 30.7  | 24.4                  | 25.7  | 35.4  | 91.5            | 92.8 | 86.9 |  |
| September | 21.5  | 23.5               | 30.0  | 23.2                  | 24.6  | 33.0  | 92.7            | 95.6 | 90.9 |  |
| October   | 20.6  | 22.7               | 28.2  | 22.2                  | 24.9  | 32.6  | 92.8            | 91.0 | 86.4 |  |
| November  | 16.6  | 18.0               | 20.4  | 19.5                  | 20.5  | 24.6  | 84.7            | 87.5 | 82.7 |  |
| December  | 14.0  | 14.3               | 18.4  | 18.9                  | 19.9  | 25.3  | 73.9            | 71.7 | 72.5 |  |
| Total     | 209.1 | 220.0              | 272.6 | 248.8                 | 256.6 | 335.3 | 84.1            | 85.7 | 81.3 |  |