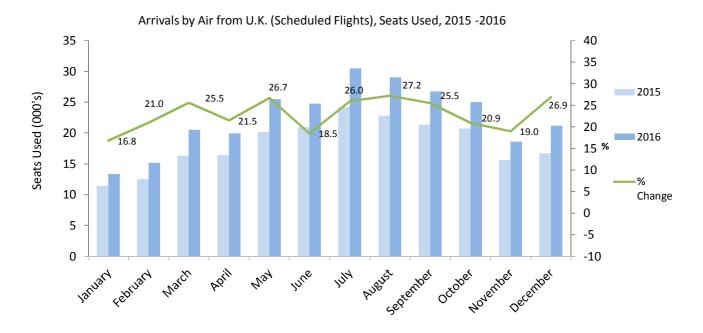

Table 2.07 Arrivals by Air from U.K. (Scheduled Flights), 2014 - 2016

|           | Seats | Seats used (000's) |       |  | Seats offered (000's) |       |       | Load factor (%) |      |      |      |
|-----------|-------|--------------------|-------|--|-----------------------|-------|-------|-----------------|------|------|------|
|           | 2014  | 2015               | 2016  |  | 2014                  | 2015  | 2016  |                 | 2014 | 2015 | 2016 |
| January   | 12.2  | 11.4               | 13.3  |  | 18.3                  | 16.3  | 19.4  |                 | 66.4 | 70.1 | 68.6 |
| February  | 13.4  | 12.5               | 15.1  |  | 17.6                  | 15.4  | 18.9  |                 | 76.4 | 80.7 | 80.0 |
| March     | 16.6  | 16.3               | 20.5  |  | 19.7                  | 17.7  | 23.5  |                 | 84.1 | 92.0 | 87.1 |
| April     | 16.5  | 16.4               | 19.9  |  | 19.5                  | 19.4  | 25.8  |                 | 84.8 | 84.3 | 77.2 |
| May       | 17.3  | 20.1               | 25.5  |  | 20.4                  | 22.9  | 31.6  |                 | 84.9 | 87.9 | 80.7 |
| June      | 17.8  | 20.9               | 24.8  |  | 21.2                  | 23.7  | 30.7  |                 | 84.0 | 88.1 | 80.7 |
| July      | 21.3  | 24.2               | 30.5  |  | 23.8                  | 25.2  | 34.6  |                 | 89.6 | 96.1 | 88.0 |
| August    | 20.9  | 22.8               | 29.0  |  | 24.4                  | 25.7  | 35.3  |                 | 85.7 | 88.8 | 82.1 |
| September | 19.3  | 21.3               | 26.7  |  | 23.3                  | 24.6  | 33.0  |                 | 83.0 | 86.4 | 81.0 |
| October   | 19.2  | 20.7               | 25.0  |  | 22.2                  | 24.9  | 32.6  |                 | 86.6 | 83.0 | 76.8 |
| November  | 14.4  | 15.6               | 18.6  |  | 19.5                  | 20.5  | 24.7  |                 | 73.9 | 75.9 | 75.3 |
| December  | 15.6  | 16.7               | 21.2  |  | 18.9                  | 19.9  | 25.3  |                 | 82.7 | 83.9 | 83.7 |
| Total     | 204.6 | 218.7              | 270.1 |  | 248.7                 | 256.2 | 335.4 |                 | 82.3 | 85.4 | 80.5 |