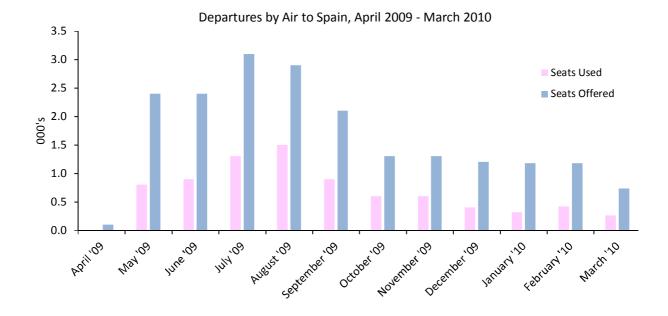

Table 3.10 Departures by Air to Spain (Scheduled Flights), 2008 - 2010

|           | Seats | Seats used (000's) |      | Seats offered (000's) |      | Loa  | ad factor | (%)  |      |
|-----------|-------|--------------------|------|-----------------------|------|------|-----------|------|------|
|           | 2008  | 2009               | 2010 | 2008                  | 2009 | 2010 | 2008      | 2009 | 2010 |
| January   | 0.4   | -                  | 0.3  | 1.1                   | -    | 1.2  | 35.7      | -    | 27.0 |
| February  | 0.4   | -                  | 0.4  | 1.3                   | -    | 1.2  | 34.5      | =    | 35.5 |
| March     | 0.6   | -                  | 0.3  | 1.3                   | -    | 0.7  | 47.2      | -    | 35.5 |
| April     | 0.3   | -                  | -    | 1.1                   | 0.1  | -    | 25.1      | 29.6 | -    |
| May       | 0.4   | 0.8                | -    | 1.3                   | 2.4  | -    | 34.0      | 33.4 | _    |
| June      | 0.6   | 0.9                | -    | 1.0                   | 2.4  | -    | 56.7      | 37.4 | _    |
| July      | 0.6   | 1.3                | -    | 1.1                   | 3.1  | -    | 55.8      | 41.5 | _    |
| August    | 0.9   | 1.5                | -    | 1.4                   | 2.9  | -    | 67.3      | 50.5 | _    |
| September | 0.5   | 0.9                | -    | 1.1                   | 2.1  | -    | 45.7      | 42.2 | _    |
| October   | -     | 0.6                | -    | -                     | 1.3  | -    | -         | 44.1 | _    |
| November  | -     | 0.6                | -    | -                     | 1.3  | -    | -         | 47.3 | _    |
| December  | -     | 0.4                | -    | -                     | 1.2  | -    | -         | 36.3 | -    |
| Total     | 4.8   | 6.9                | 1.0  | 10.7                  | 16.6 | 3.1  | 44.8      | 41.7 | 32.2 |