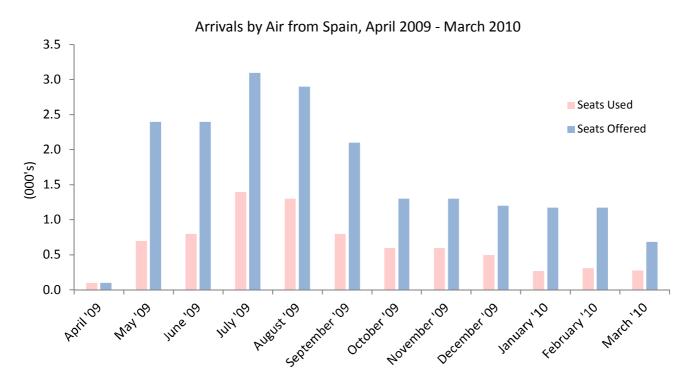

Table 2.08 Arrivals by Air from Spain (Scheduled Flights), 2008 - 2010

|           | Seats | Seats used (000's) |      |  | Seats offered (000's) |        |      |   | Load factor (%) |        |                   |
|-----------|-------|--------------------|------|--|-----------------------|--------|------|---|-----------------|--------|-------------------|
|           | 2008  | 2009               | 2010 |  | 2008                  | 2009   | 2010 | _ | 2008            | 2009   | 2010              |
| January   | 0.3   | _                  | 0.3  |  | 1.1                   | _      | 1.2  |   | 29.6            | _      | 23.0              |
| February  | 0.5   | _<br>_             | 0.3  |  | 1.1                   | -<br>- | 1.2  |   | 36.0            | -<br>- | 26.4              |
| March     | 0.5   | _                  | 0.3  |  | 1.3                   | _      | 0.7  |   | 42.3            | _      | 40.5              |
| April     | 0.3   | 0.1                | -    |  | 1.1                   | 0.1    | -    |   | 26.6            | 51.0   | <del>-</del> -0.5 |
| May       | 0.4   | 0.7                | _    |  | 1.3                   | 2.4    | _    |   | 32.5            | 31.8   | _                 |
| June      | 0.5   | 0.8                | _    |  | 1.0                   | 2.4    | _    |   | 53.5            | 35.1   | _                 |
| July      | 0.7   | 1.4                | _    |  | 1.1                   | 3.1    | _    |   | 63.4            | 45.9   | _                 |
| August    | 0.8   | 1.3                | _    |  | 1.4                   | 2.9    | _    |   | 57.0            | 44.8   | _                 |
| September | 0.6   | 0.8                | _    |  | 1.1                   | 2.1    | _    |   | 49.7            | 38.8   | _                 |
| October   | -     | 0.6                | _    |  |                       | 1.3    | _    |   | -               | 47.8   | _                 |
| November  | =     | 0.6                | _    |  | _                     | 1.3    | -    |   | -               | 49.6   | _                 |
| December  | -     | 0.5                | -    |  | -                     | 1.2    | -    |   | -               | 42.9   | -                 |
| Total     | 4.7   | 6.9                | 0.9  |  | 10.7                  | 16.6   | 3.0  |   | 43.3            | 41.5   | 28.3              |