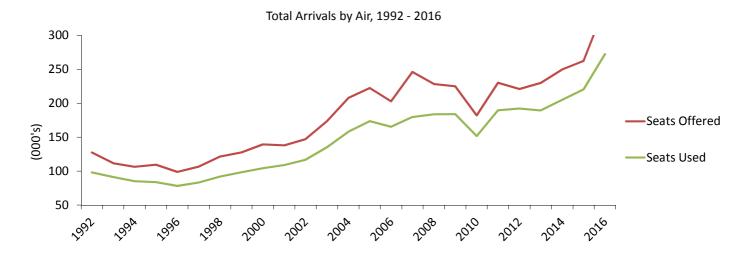

#### 1: Arrivals and Departures by Air

**Table 1.01** Arrivals/Departures by Air, 1992 - 2016

|      |         | Α     | rrivals (00 | 0's)  |         |       | Departures (000's) |         |       |         |       |         |       |
|------|---------|-------|-------------|-------|---------|-------|--------------------|---------|-------|---------|-------|---------|-------|
|      | Tot     | al    | Sche        | duled | Cha     | rter  |                    | Tot     | al    | Sche    | duled | Cha     | rter  |
| Year | Seats   | Seats | Seats       | Seats | Seats   | Seats |                    | Seats   | Seats | Seats   | Seats | Seats   | Seats |
|      | Offered | Used  | Offered     | Used  | Offered | Used  |                    | Offered | Used  | Offered | Used  | Offered | Used  |
| 1992 | 127.4   | 98.1  | 127.0       | 97.7  | 0.4     | 0.4   |                    | 128.2   | 101.0 | 127.7   | 100.5 | 0.5     | 0.4   |
| 1993 | 111.5   | 91.3  | 111.4       | 91.2  | 0.1     | 0.1   |                    | 112.2   | 93.3  | 112.2   | 93.3  | -       | -     |
| 1994 | 106.4   | 85.2  | 106.4       | 85.2  | -       | -     |                    | 107.1   | 86.9  | 207.2   | 86.9  | -       | -     |
| 1995 | 109.4   | 83.8  | 109.4       | 83.8  | -       | -     |                    | 109.5   | 85.3  | 109.5   | 85.3  | -       | -     |
| 1996 | 98.7    | 78.1  | 98.7        | 78.1  | -       | -     |                    | 98.1    | 78.2  | 98.1    | 78.2  | -       | -     |
| 1997 | 106.6   | 83.2  | 106.6       | 83.2  | -       | -     |                    | 104.4   | 81.5  | 104.4   | 81.5  | -       | -     |
| 1998 | 121.5   | 92.0  | 120.4       | 91.0  | 1.2     | 1.1   |                    | 120.2   | 91.0  | 119.0   | 90.1  | 1.2     | 0.9   |
| 1999 | 127.5   | 98.3  | 126.5       | 97.8  | 1.0     | 0.5   |                    | 127.5   | 97.9  | 126.5   | 97.4  | 1.0     | 0.5   |
| 2000 | 139.4   | 104.3 | 138.6       | 103.7 | 0.8     | 0.5   |                    | 138.9   | 107.1 | 138.1   | 106.6 | 0.8     | 0.5   |
| 2001 | 138.0   | 109.0 | 137.7       | 108.8 | 0.3     | 0.2   |                    | 138.2   | 110.6 | 137.9   | 110.5 | 0.4     | 0.2   |
| 2002 | 147.2   | 116.6 | 146.3       | 115.7 | 0.9     | 0.9   |                    | 147.0   | 114.8 | 146.1   | 114.0 | 0.9     | 0.9   |
| 2003 | 173.5   | 135.0 | 170.3       | 133.0 | 3.3     | 2.0   |                    | 173.1   | 134.8 | 169.8   | 132.9 | 3.3     | 1.9   |
| 2004 | 207.6   | 157.9 | 206.4       | 157.0 | 1.2     | 0.9   |                    | 207.6   | 158.3 | 206.4   | 157.3 | 1.2     | 0.9   |
| 2005 | 222.4   | 173.5 | 221.6       | 172.7 | 0.8     | 0.8   |                    | 222.2   | 174.4 | 221.4   | 173.7 | 0.8     | 0.7   |
| 2006 | 202.7   | 165.2 | 202.0       | 164.6 | 0.7     | 0.6   |                    | 202.6   | 166.0 | 201.9   | 165.4 | 0.7     | 0.6   |
| 2007 | 245.9   | 179.7 | 244.1       | 179.3 | 1.8     | 0.5   |                    | 246.2   | 181.6 | 244.3   | 180.6 | 1.8     | 1.0   |
| 2008 | 228.3   | 183.7 | 228.3       | 183.7 | -       | -     |                    | 228.3   | 187.3 | 228.3   | 187.3 | -       | -     |
| 2009 | 225.0   | 183.9 | 224.8       | 183.7 | 0.2     | 0.2   |                    | 224.9   | 186.2 | 224.7   | 186.0 | 0.2     | 0.2   |
| 2010 | 181.9   | 151.5 | 181.0       | 151.0 | 0.8     | 0.5   |                    | 182.0   | 152.7 | 181.2   | 152.1 | 0.8     | 0.6   |
| 2011 | 230.1   | 189.5 | 230.1       | 189.5 | -       | -     |                    | 230.1   | 193.5 | 230.1   | 193.5 | -       | -     |
| 2012 | 221.0   | 192.2 | 221.0       | 192.2 | -       | -     |                    | 221.2   | 193.6 | 221.2   | 193.6 | -       | -     |
| 2013 | 229.9   | 189.4 | 229.9       | 189.4 | -       | -     |                    | 227.6   | 193.4 | 227.6   | 193.4 | -       | -     |
| 2014 | 249.7   | 204.9 | 248.7       | 204.6 | 1.0     | 0.3   |                    | 249.8   | 209.4 | 248.8   | 209.1 | 1.0     | 0.3   |
| 2015 | 262.1   | 220.2 | 261.8       | 220.0 | 0.3     | 0.2   |                    | 262.4   | 221.7 | 262.2   | 221.5 | 0.3     | 0.2   |
| 2016 | 342.7   | 272.2 | 342.5       | 272.0 | 0.2     | 0.2   |                    | 342.7   | 274.9 | 342.5   | 274.8 | 0.2     | 0.0   |