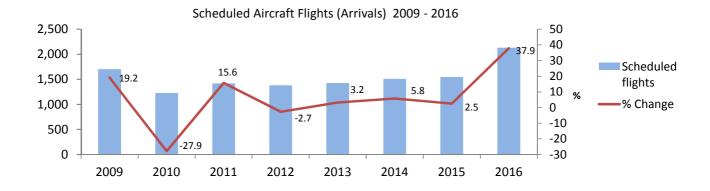

#### 6: Aircraft Arrivals

Table 6.01 Aircraft Arrivals, 2009 - 2016

| Year | Scheduled flights | Non-scheduled flights (i) | Total flights |
|------|-------------------|---------------------------|---------------|
| 2009 | 1,701             | 420                       | 2,121         |
| 2010 | 1,227             | 426                       | 1,653         |
| 2011 | 1,419             | 395                       | 1,814         |
| 2012 | 1,381             | 364                       | 1,745         |
| 2013 | 1,425             | 355                       | 1,780         |
| 2014 | 1,507             | 330                       | 1,837         |
| 2015 | 1,545             | 336                       | 1,881         |
| 2016 | 2,130             | 354                       | 2,484         |