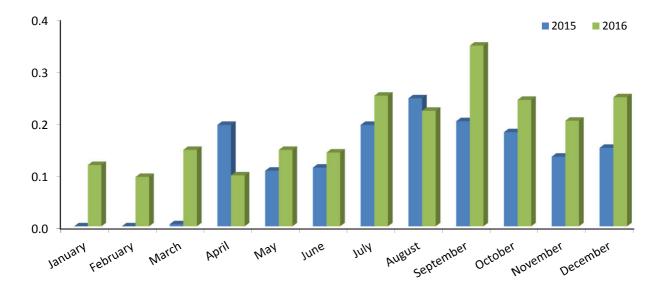

Table 3.11 Departures by Air from Tangier (Scheduled Flights), 2015 - 2016

|           | Seats used (000's) |      | Seats offe | red (000's) | Load fac | ctor (%) |
|-----------|--------------------|------|------------|-------------|----------|----------|
|           | 2015               | 2016 | 2015       | 2016        | 2015     | 2016     |
| January   | -                  | 0.1  | -          | 0.6         | -        | 21.1     |
| February  | -                  | 0.1  | -          | 0.6         | -        | 17.0     |
| March     | 0.0                | 0.1  | 0.1        | 0.6         | -        | 23.3     |
| April     | 0.2                | 0.1  | 0.6        | 0.6         | 5.7      | 17.5     |
| May       | 0.1                | 0.1  | 0.6        | 0.6         | 17.0     | 23.3     |
| June      | 0.1                | 0.1  | 0.6        | 0.6         | 20.2     | 22.5     |
| July      | 0.2                | 0.3  | 0.6        | 0.6         | 31.0     | 39.8     |
| August    | 0.2                | 0.2  | 0.6        | 0.6         | 39.0     | 39.6     |
| September | 0.2                | 0.3  | 0.6        | 0.6         | 36.1     | 55.1     |
| October   | 0.2                | 0.2  | 0.6        | 0.6         | 28.7     | 38.6     |
| November  | 0.1                | 0.2  | 0.6        | 0.6         | 21.3     | 36.3     |
| December  | 0.2                | 0.2  | 0.6        | 0.6         | 24.0     | 44.3     |
| Total     | 1.5                | 2.3  | 5.6        | 7.1         | 27.3     | 31.7     |

Departures by Air to Tangier, (Scheduled Flights), Seats Used, 2015 - 2016