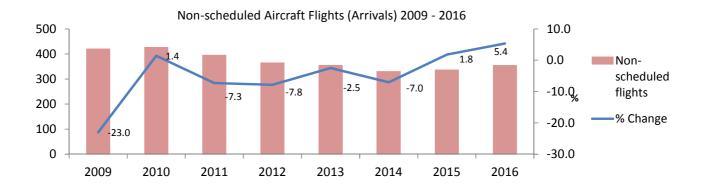

#### 6: Aircraft Arrivals

Table 6.01 Aircraft Arrivals, 2009 - 2016

| Year | Scheduled flights | Non-scheduled flights (i) | Total flights |
|------|-------------------|---------------------------|---------------|
| 2009 | 1,701             | 420                       | 2,121         |
| 2010 | 1,227             | 426                       | 1,653         |
| 2011 | 1,419             | 395                       | 1,814         |
| 2012 | 1,381             | 364                       | 1,745         |
| 2013 | 1,425             | 355                       | 1,780         |
| 2014 | 1,507             | 330                       | 1,837         |
| 2015 | 1,545             | 336                       | 1,881         |
| 2016 | 2,130             | 354                       | 2,484         |

Note:

 $(i) \ Non-scheduled \ flights \ include \ commercial \ charters, \ business \ jets \ and \ light \ aircrafts.$ 