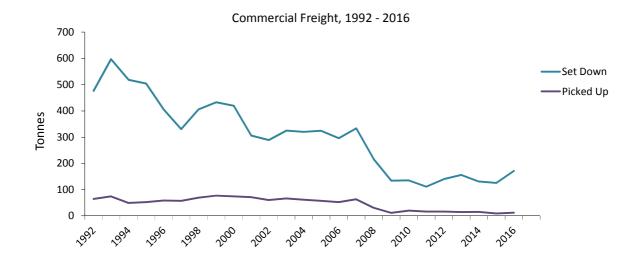

#### 7: Commercial Freight

Table 7.01 Commercial Freight, Set Down/Picked Up by Air, Gibraltar, 1992 - 2016

| Year | Set Down    | % Change | Picked Up   | % Change |
|------|-------------|----------|-------------|----------|
|      | (000's kgs) |          | (000's kgs) |          |
| 1992 | 476         | -        | 64          | -        |
| 1993 | 597         | 25.4     | 74          | 15.6     |
| 1994 | 518         | -13.2    | 49          | -33.8    |
| 1995 | 504         | -2.7     | 52          | 6.1      |
| 1996 | 406         | -19.4    | 58          | 11.5     |
| 1997 | 330         | -18.7    | 57          | -1.7     |
| 1998 | 406         | 23.0     | 69          | 21.1     |
| 1999 | 433         | 6.7      | 77          | 11.6     |
| 2000 | 419         | -3.2     | 74          | -3.9     |
| 2001 | 306         | -27.0    | 71          | -4.1     |
| 2002 | 289         | -5.6     | 60          | -15.5    |
| 2003 | 325         | 12.5     | 66          | 10.0     |
| 2004 | 320         | -1.5     | 61          | -7.6     |
| 2005 | 324         | 1.3      | 57          | -6.6     |
| 2006 | 296         | -8.6     | 52          | -8.8     |
| 2007 | 333         | 12.5     | 63          | 21.2     |
| 2008 | 216         | -35.1    | 31          | -50.8    |
| 2009 | 134         | -38.0    | 11          | -64.5    |
| 2010 | 135         | 0.7      | 20          | 81.8     |
| 2011 | 111         | -17.8    | 16          | -20.0    |
| 2012 | 140         | 26.1     | 16          | 0.0      |
| 2013 | 156         | 11.4     | 14          | -12.5    |
| 2014 | 131         | -16.0    | 15          | 7.1      |
| 2015 | 125         | -4.6     | 9           | -40.0    |
| 2016 | 171         | 36.8     | 12          | 33.3     |
| 2016 | 171         | 36.8     | 12          | 33.3     |