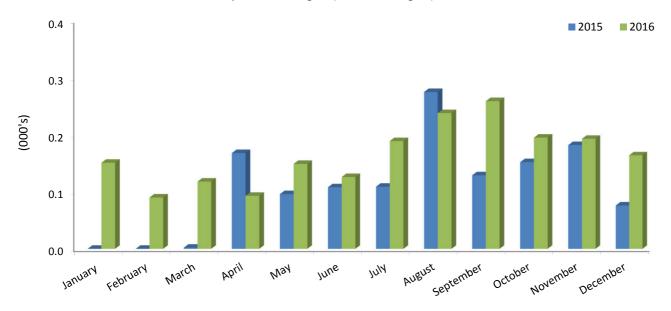

Table 2.09 Arrivals by Air from Tangier (Scheduled Flights), 2015 - 2016

|           | Seats use | Seats used (000's) |      | red (000's) | Load factor (%) |      |  |
|-----------|-----------|--------------------|------|-------------|-----------------|------|--|
|           | 2015      | 2016               | 2015 | 2016        | 2015            | 2016 |  |
| January   | -         | 0.2                | -    | 0.6         | -               | 27.0 |  |
| February  | -         | 0.1                | -    | 0.6         | -               | 16.1 |  |
| March     | 0.0       | 0.1                | 0.1  | 0.6         | 2.9             | 18.7 |  |
| April     | 0.2       | 0.1                | 0.6  | 0.6         | 26.7            | 16.6 |  |
| May       | 0.1       | 0.1                | 0.6  | 0.6         | 15.2            | 23.7 |  |
| June      | 0.1       | 0.1                | 0.6  | 0.6         | 19.3            | 20.0 |  |
| July      | 0.1       | 0.2                | 0.6  | 0.6         | 17.3            | 30.0 |  |
| August    | 0.3       | 0.2                | 0.6  | 0.6         | 43.7            | 42.5 |  |
| September | 0.1       | 0.3                | 0.6  | 0.6         | 23.0            | 41.1 |  |
| October   | 0.2       | 0.2                | 0.6  | 0.6         | 24.1            | 31.0 |  |
| November  | 0.2       | 0.2                | 0.6  | 0.6         | 28.9            | 34.5 |  |
| December  | 0.1       | 0.2                | 0.6  | 0.6         | 12.1            | 29.3 |  |
| Total     | 1.3       | 2.0                | 5.6  | 7.1         | 23.2            | 27.5 |  |

Arrivals by Air from Tangier, (Scheduled Flights), Seats Used, 2015 - 2016

Table 3.01 Departures by Air to U.K. (Scheduled Flights), 1992 - 1994

|           | Seats | used (00 | 00's) | S | Seats o | ffered ( | 000's) |      | Lo     | oad fa | ctor (% | 5)   |        |
|-----------|-------|----------|-------|---|---------|----------|--------|------|--------|--------|---------|------|--------|
|           | 1992  | 1993     | 1994  |   | 1992    | 1993     | 1994   |      | 1992   |        | 1993    |      | 1994   |
|           |       |          |       |   |         |          |        | (i)  | (ii)   | (i)    | (ii)    | (i)  | (ii)   |
| January   | 6.7   | 6.1      | 5.8   |   | 10.2    | 7.6      | 7.1    | 65.9 | (64.8) | 80.5   | (79.3)  | 81.9 | (80.8) |
| February  | 6.2   | 5.4      | 5.0   |   | 8.6     | 6.4      | 6.2    | 72.5 | (70.2) | 83.8   | (82.9)  | 81.7 | (80.1) |
| March     | 7.0   | 6.7      | 5.5   |   | 9.2     | 7.8      | 7.5    | 76.0 | (73.8) | 86.1   | (84.7)  | 74.1 | (72.9) |
| April     | 9.5   | 8.3      | 7.6   |   | 12.8    | 10.0     | 9.3    | 74.3 | (73.2) | 82.3   | (81.0)  | 81.9 | (81.2) |
| May       | 8.6   | 7.9      | 7.6   |   | 12.6    | 11.1     | 10.1   | 68.1 | (66.8) | 71.3   | (69.8)  | 76.3 | (75.2) |
| June      | 9.8   | 9.4      | 8.7   |   | 12.2    | 11.1     | 10.4   | 80.4 | (79.1) | 84.1   | (82.9)  | 84.8 | (83.7) |
| July      | 9.8   | 8.7      | 8.4   |   | 12.5    | 11.3     | 10.9   | 78.5 | (76.7) | 77.5   | (76.7)  | 77.0 | (77.5) |
| August    | 11.5  | 10.0     | 9.7   |   | 12.8    | 10.9     | 10.9   | 89.7 | (88.8) | 91.4   | (90.5)  | 89.0 | (88.3) |
| September | 7.6   | 9.7      | 9.3   |   | 8.2     | 10.5     | 10.2   | 91.9 | (90.2) | 92.2   | (91.0)  | 91.8 | (91.2) |
| October   | 10.5  | 9.5      | 8.9   |   | 11.9    | 11.1     | 10.2   | 87.7 | (85.9) | 86.0   | (85.0)  | 88.3 | (87.5) |
| November  | 7.8   | 6.5      | 5.6   |   | 9.0     | 7.3      | 6.8    | 86.0 | (84.2) | 88.8   | (87.3)  | 83.3 | (82.4) |
| December  | 5.6   | 5.1      | 4.8   |   | 7.6     | 6.9      | 7.2    | 73.8 | (72.5) | 73.2   | (72.4)  | 67.3 | (66.9) |
| Total     | 100.5 | 93.3     | 86.9  | 1 | 127.7   | 112.2    | 107.1  | 78.7 | (77.2) | 83.2   | (82.0)  | 81.2 | (80.3) |