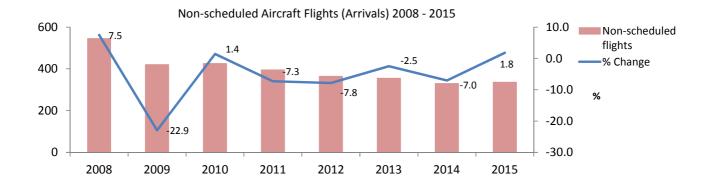

### 6: Aircraft Arrivals

Table 6.01 Aircraft Arrivals, 2008 - 2015

| Non-scheduled flights | Scheduled flights                      | Year                                             |
|-----------------------|----------------------------------------|--------------------------------------------------|
| 545                   | 1,427                                  | 2008                                             |
| 420                   | 1,701                                  | 2009                                             |
| 426                   | 1,227                                  | 2010                                             |
| 395                   | 1,419                                  | 2011                                             |
| 364                   | 1,381                                  | 2012                                             |
| 355                   | 1,425                                  | 2013                                             |
| 330                   | 1,507                                  | 2014                                             |
| 336                   | 1,545                                  | 2015                                             |
|                       | 420<br>426<br>395<br>364<br>355<br>330 | 1,7014201,2274261,4193951,3813641,4253551,507330 |