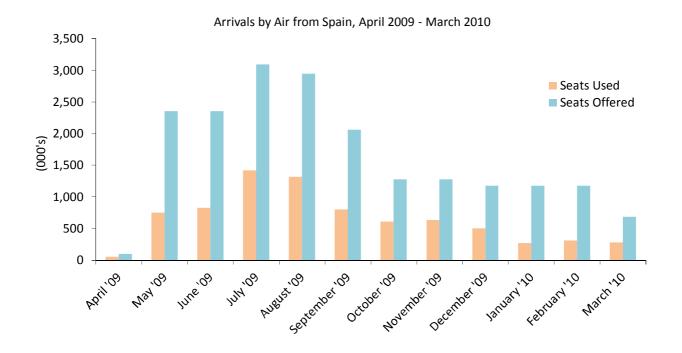

Table 2.08 Arrivals by Air from Spain (Scheduled Flights), 2008 - 2010

|           | Seats | used (000 | )'s) | Seats o | ffered (00 | 00's) | Load | l factor (% | <b>á</b> ) |
|-----------|-------|-----------|------|---------|------------|-------|------|-------------|------------|
|           | 2008  | 2009      | 2010 | 2008    | 2009       | 2010  | 2008 | 2009        | 2010       |
| January   | 0.3   | -         | 0.3  | 1.1     | -          | 1.2   | 29.6 | -           | 23.0       |
| February  | 0.5   | _         | 0.3  | 1.3     | -          | 1.2   | 36.0 | -           | 26.4       |
| March     | 0.5   | -         | 0.3  | 1.3     | -          | 0.7   | 42.3 | -           | 40.5       |
| April     | 0.3   | 0.1       | -    | 1.1     | 0.1        | -     | 26.6 | 51.0        | -          |
| May       | 0.4   | 0.7       | -    | 1.3     | 2.4        | -     | 32.5 | 31.8        | -          |
| June      | 0.5   | 0.8       | -    | 1.0     | 2.4        | -     | 53.5 | 35.1        | -          |
| July      | 0.7   | 1.4       | -    | 1.1     | 3.1        | -     | 63.4 | 45.9        | -          |
| August    | 0.8   | 1.3       | -    | 1.4     | 2.9        | -     | 57.0 | 44.8        | -          |
| September | 0.6   | 0.8       | -    | 1.1     | 2.1        | -     | 49.7 | 38.8        | -          |
| October   | -     | 0.6       | -    | -       | 1.3        | -     | -    | 47.8        | -          |
| November  | -     | 0.6       | -    | -       | 1.3        | -     | -    | 49.6        | -          |
| December  | -     | 0.5       | -    | -       | 1.2        | -     | -    | 42.9        | -          |
| Total     | 4.7   | 6.9       | 0.9  | 10.7    | 16.6       | 3.0   | 43.3 | 41.5        | 28.3       |

Table 3.10 Departures by Air to Spain (Scheduled Flights), 2008 - 2010

|           | Seats | Seats used (000's) |      | Seat | s offered (( | 000's) | Lo   | Load factor (%) |      |  |
|-----------|-------|--------------------|------|------|--------------|--------|------|-----------------|------|--|
|           | 2008  | 2009               | 2010 | 200  | 3 2009       | 2010   | 2008 | 2009            | 2010 |  |
| January   | 0.4   | -                  | 0.3  | 1.   | 1 -          | 1.2    | 35.7 | _               | 27.0 |  |
| February  | 0.4   | -                  | 0.4  | 1.   | 3 -          | 1.2    | 34.5 | -               | 35.5 |  |
| March     | 0.6   | -                  | 0.3  | 1.   | 3 -          | 0.7    | 47.2 | -               | 35.5 |  |
| April     | 0.3   | -                  | -    | 1.   | 0.1          | -      | 25.1 | 29.6            | -    |  |
| May       | 0.4   | 0.8                | -    | 1.   | 3 2.4        | -      | 34.0 | 33.4            | -    |  |
| June      | 0.6   | 0.9                | -    | 1.   | 2.4          | -      | 56.7 | 37.4            | -    |  |
| July      | 0.6   | 1.3                | =    | 1.   | 1 3.1        | -      | 55.8 | 41.5            | =    |  |
| August    | 0.9   | 1.5                | -    | 1.   | 1 2.9        | -      | 67.3 | 50.5            | -    |  |
| September | 0.5   | 0.9                | -    | 1.   | 1 2.1        | -      | 45.7 | 42.2            | -    |  |
| October   | -     | 0.6                | -    |      | - 1.3        | -      | -    | 44.1            | -    |  |
| November  | -     | 0.6                | _    |      | - 1.3        | _      | -    | 47.3            | _    |  |
| December  | -     | 0.4                | -    |      | - 1.2        | -      | -    | 36.3            | -    |  |
| Total     | 4.8   | 6.9                | 1.0  | 10.  | 7 16.6       | 3.1    | 44.8 | 41.7            | 32.2 |  |