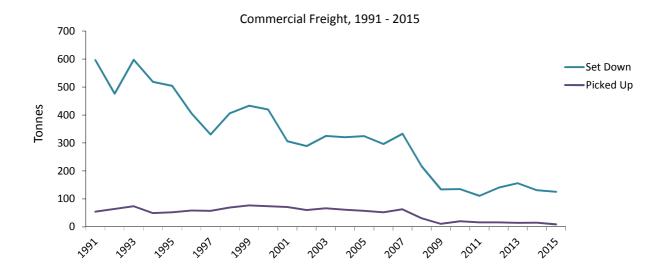

### 7: Commercial Freight

Table 7.01 Commercial Freight, Set Down/Picked Up by Air, Gibraltar, 1991 - 2015

| Vasa | Set Down    | Picked Up |             | 0/ 6/    |
|------|-------------|-----------|-------------|----------|
| Year | (000's kgs) | % Change  | (000's kgs) | % Change |
| 1991 | 596         | -         | 54          | _        |
| 1992 | 476         | -20.1     | 64          | 18.5     |
| 1993 | 597         | 25.4      | 74          | 15.6     |
| 1994 | 518         | -13.2     | 49          | -33.8    |
| 1995 | 504         | -2.7      | 52          | 6.1      |
| 1996 | 406         | -19.4     | 58          | 11.5     |
| 1997 | 330         | -18.7     | 57          | -1.7     |
| 1998 | 406         | 23.0      | 69          | 21.1     |
| 1999 | 433         | 6.7       | 77          | 11.6     |
| 2000 | 419         | -3.2      | 74          | -3.9     |
| 2001 | 306         | -27.0     | 71          | -4.1     |
| 2002 | 289         | -5.6      | 60          | -15.5    |
| 2003 | 325         | 12.5      | 66          | 10.0     |
| 2004 | 320         | -1.5      | 61          | -7.6     |
| 2005 | 324         | 1.3       | 57          | -6.6     |
| 2006 | 296         | -8.6      | 52          | -8.8     |
| 2007 | 333         | 12.5      | 63          | 21.2     |
| 2008 | 216         | -35.1     | 31          | -50.8    |
| 2009 | 134         | -38.0     | 11          | -64.5    |
| 2010 | 135         | 0.7       | 20          | 81.8     |
| 2011 | 111         | -17.8     | 16          | -20.0    |
| 2012 | 140         | 26.1      | 16          | -        |
| 2013 | 156         | 11.4      | 14          | -12.5    |
| 2014 | 131         | -16.0     | 15          | 7.1      |
| 2015 | 125         | -4.6      | 9           | -40.0    |