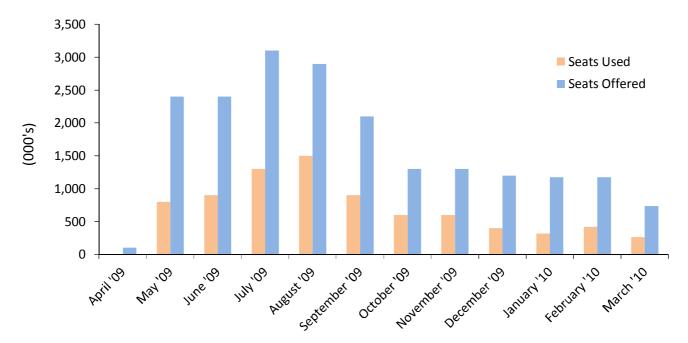

Table 2.08 Arrivals by Air from Spain (Scheduled Flights), 2008 - 2010

|           | Seats | used (000 | )'s) | Seats o | ffered (00 | 00's) | Load | l factor (% | <b>á</b> ) |
|-----------|-------|-----------|------|---------|------------|-------|------|-------------|------------|
|           | 2008  | 2009      | 2010 | 2008    | 2009       | 2010  | 2008 | 2009        | 2010       |
| January   | 0.3   | -         | 0.3  | 1.1     | -          | 1.2   | 29.6 | -           | 23.0       |
| February  | 0.5   | _         | 0.3  | 1.3     | -          | 1.2   | 36.0 | -           | 26.4       |
| March     | 0.5   | -         | 0.3  | 1.3     | -          | 0.7   | 42.3 | -           | 40.5       |
| April     | 0.3   | 0.1       | -    | 1.1     | 0.1        | -     | 26.6 | 51.0        | -          |
| May       | 0.4   | 0.7       | -    | 1.3     | 2.4        | -     | 32.5 | 31.8        | -          |
| June      | 0.5   | 0.8       | -    | 1.0     | 2.4        | -     | 53.5 | 35.1        | -          |
| July      | 0.7   | 1.4       | -    | 1.1     | 3.1        | -     | 63.4 | 45.9        | -          |
| August    | 0.8   | 1.3       | -    | 1.4     | 2.9        | -     | 57.0 | 44.8        | -          |
| September | 0.6   | 0.8       | -    | 1.1     | 2.1        | -     | 49.7 | 38.8        | -          |
| October   | -     | 0.6       | -    | -       | 1.3        | -     | -    | 47.8        | -          |
| November  | -     | 0.6       | -    | -       | 1.3        | -     | -    | 49.6        | -          |
| December  | -     | 0.5       | -    | -       | 1.2        | -     | -    | 42.9        | -          |
| Total     | 4.7   | 6.9       | 0.9  | 10.7    | 16.6       | 3.0   | 43.3 | 41.5        | 28.3       |

Table 3.10 Departures by Air to Spain (Scheduled Flights), 2008 - 2010

|           | Seats | Seats used (000's) |      | Seat | s offered (( | 000's) | Lo   | Load factor (%) |      |  |
|-----------|-------|--------------------|------|------|--------------|--------|------|-----------------|------|--|
|           | 2008  | 2009               | 2010 | 200  | 3 2009       | 2010   | 2008 | 2009            | 2010 |  |
| January   | 0.4   | -                  | 0.3  | 1.   | 1 -          | 1.2    | 35.7 | _               | 27.0 |  |
| February  | 0.4   | -                  | 0.4  | 1.   | 3 -          | 1.2    | 34.5 | -               | 35.5 |  |
| March     | 0.6   | -                  | 0.3  | 1.   | 3 -          | 0.7    | 47.2 | -               | 35.5 |  |
| April     | 0.3   | -                  | -    | 1.   | 0.1          | -      | 25.1 | 29.6            | -    |  |
| May       | 0.4   | 0.8                | -    | 1.   | 3 2.4        | -      | 34.0 | 33.4            | -    |  |
| June      | 0.6   | 0.9                | -    | 1.   | 2.4          | -      | 56.7 | 37.4            | -    |  |
| July      | 0.6   | 1.3                | =    | 1.   | 1 3.1        | -      | 55.8 | 41.5            | =    |  |
| August    | 0.9   | 1.5                | -    | 1.   | 1 2.9        | -      | 67.3 | 50.5            | -    |  |
| September | 0.5   | 0.9                | -    | 1.   | 1 2.1        | -      | 45.7 | 42.2            | -    |  |
| October   | -     | 0.6                | -    |      | - 1.3        | -      | -    | 44.1            | -    |  |
| November  | -     | 0.6                | _    |      | - 1.3        | _      | -    | 47.3            | _    |  |
| December  | -     | 0.4                | -    |      | - 1.2        | -      | -    | 36.3            | -    |  |
| Total     | 4.8   | 6.9                | 1.0  | 10.  | 7 16.6       | 3.1    | 44.8 | 41.7            | 32.2 |  |