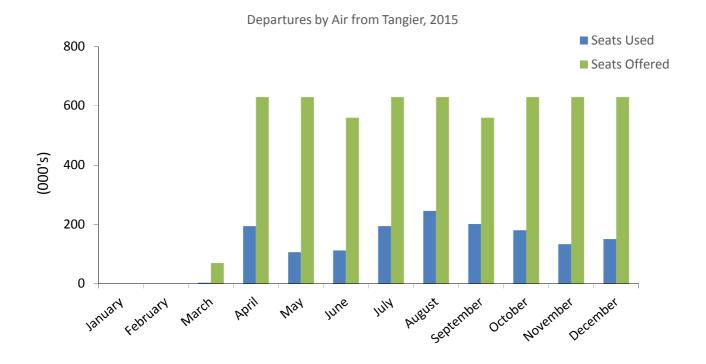

Table 3.11 Departures by Air from Tangier (Scheduled Flights), 2015

|           | Seats used (000's) | Seats offered (000's) | Load factor (%) |
|-----------|--------------------|-----------------------|-----------------|
|           | 2015               | 2015                  | 2015            |
| January   | -                  | -                     | -               |
| February  | -                  | -                     | -               |
| March     | -                  | 0.1                   | 5.7             |
| April     | 0.2                | 0.6                   | 31.0            |
| May       | 0.1                | 0.6                   | 17.0            |
| June      | 0.1                | 0.6                   | 20.2            |
| July      | 0.2                | 0.6                   | 31.0            |
| August    | 0.2                | 0.6                   | 39.0            |
| September | 0.2                | 0.6                   | 36.1            |
| October   | 0.2                | 0.6                   | 28.7            |
| November  | 0.1                | 0.6                   | 21.3            |
| December  | 0.2                | 0.6                   | 24.0            |
| Total     | 1.5                | 5.6                   | 27.3            |