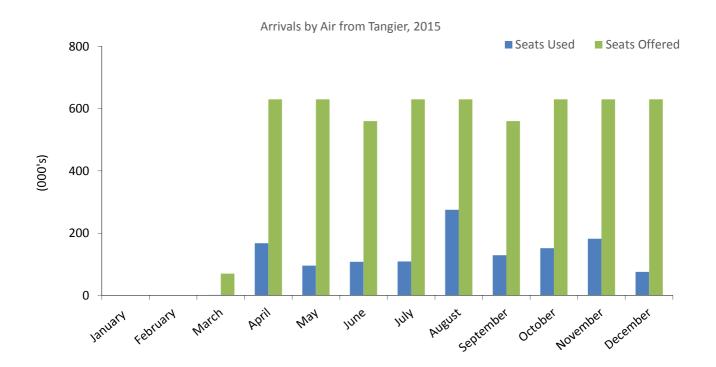

Table 2.09 Arrivals by Air from Tangier (Scheduled Flights), 2015

|           | Seats used (000's) | Seats offered (000's) | Load factor (%) |
|-----------|--------------------|-----------------------|-----------------|
|           | 2015               | 2015                  | 2015            |
| January   | -                  | -                     | -               |
| February  | -                  | -                     | -               |
| March     | -                  | 0.1                   | 2.9             |
| April     | 0.2                | 0.6                   | 26.7            |
| May       | 0.1                | 0.6                   | 15.2            |
| June      | 0.1                | 0.6                   | 19.3            |
| July      | 0.1                | 0.6                   | 17.3            |
| August    | 0.3                | 0.6                   | 43.7            |
| September | 0.1                | 0.6                   | 23.0            |
| October   | 0.2                | 0.6                   | 24.1            |
| November  | 0.2                | 0.6                   | 28.9            |
| December  | 0.1                | 0.6                   | 12.1            |
| Total     | 1.3                | 5.6                   | 23.2            |