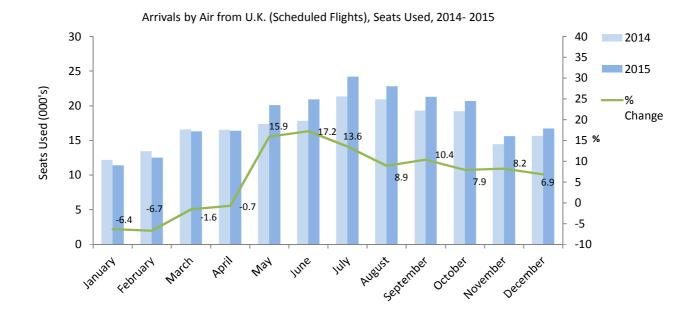

Table 2.07 Arrivals by Air from U.K. (Scheduled Flights), 2013 - 2015

|           | Seats | used (000 | O's)  | Sea  | ts offered (( | 000's) | Loa  | d factor ( | %)   |
|-----------|-------|-----------|-------|------|---------------|--------|------|------------|------|
|           | 2013  | 2014      | 2015  | 201  | 3 2014        | 2015   | 2013 | 2014       | 2015 |
| January   | 8.9   | 12.2      | 11.4  | 13.  | 5 18.3        | 16.3   | 66.1 | 66.4       | 70.1 |
| February  | 12.0  | 13.4      | 12.5  | 13.  | 8 17.6        | 15.4   | 86.6 | 76.4       | 80.7 |
| March     | 14.8  | 16.6      | 16.3  | 16.  | 3 19.7        | 17.7   | 90.6 | 84.1       | 92.0 |
| April     | 13.6  | 16.5      | 16.4  | 17.  | 4 19.5        | 19.4   | 78.1 | 84.8       | 84.3 |
| May       | 16.6  | 17.3      | 20.1  | 19.  | 5 20.4        | 22.9   | 85.0 | 84.9       | 87.9 |
| June      | 18.0  | 17.8      | 20.9  | 20.  | 7 21.2        | 23.7   | 87.1 | 84.0       | 88.1 |
| July      | 21.1  | 21.3      | 24.2  | 23.  | 0 23.8        | 25.2   | 91.6 | 89.6       | 96.1 |
| August    | 19.7  | 20.9      | 22.8  | 22.  | 7 24.4        | 25.7   | 86.7 | 85.7       | 88.8 |
| September | 18.6  | 19.3      | 21.3  | 22.  | 8 23.3        | 24.6   | 81.7 | 83.0       | 86.4 |
| October   | 17.5  | 19.2      | 20.7  | 22.  | 3 22.2        | 24.9   | 78.4 | 86.6       | 83.0 |
| November  | 14.0  | 14.4      | 15.6  | 19.  | 0 19.5        | 20.5   | 73.9 | 73.9       | 75.9 |
| December  | 14.6  | 15.6      | 16.7  | 18.  | 9 18.9        | 19.9   | 77.4 | 82.7       | 83.9 |
| Total     | 189.4 | 204.6     | 218.7 | 229. | 9 248.7       | 256.2  | 82.4 | 82.3       | 85.4 |

Table 3.09 Departures by Air to U.K. (Scheduled Flights), 2013 - 2015

|           | Seats | used (00 | 0's)  | Seats o | offered (00 | 00's) | Loa  | nd factor ( | %)   |
|-----------|-------|----------|-------|---------|-------------|-------|------|-------------|------|
|           | 2013  | 2014     | 2015  | 2013    | 2014        | 2015  | 2013 | 2014        | 2015 |
| January   | 10.1  | 13.4     | 12.6  | 13.5    | 18.3        | 16.3  | 74.9 | 73.0        | 77.1 |
| February  | 11.8  | 13.4     | 12.3  | 13.8    | 17.6        | 15.5  | 84.9 | 76.0        | 79.8 |
| March     | 13.3  | 16.0     | 14.8  | 16.3    | 19.7        | 17.7  | 81.7 | 81.2        | 83.5 |
| April     | 14.7  | 16.8     | 16.7  | 17.4    | 19.5        | 19.5  | 84.0 | 86.4        | 85.6 |
| May       | 15.5  | 16.6     | 18.8  | 19.5    | 20.4        | 22.9  | 79.6 | 81.4        | 82.1 |
| June      | 18.2  | 18.0     | 20.9  | 20.7    | 21.2        | 23.8  | 87.7 | 84.9        | 87.7 |
| July      | 19.5  | 19.9     | 21.6  | 22.8    | 23.8        | 25.2  | 85.3 | 83.7        | 85.7 |
| August    | 21.4  | 22.4     | 23.9  | 22.8    | 24.4        | 25.7  | 93.9 | 91.5        | 92.8 |
| September | 21.1  | 21.5     | 23.5  | 22.8    | 23.2        | 24.6  | 92.4 | 92.7        | 95.6 |
| October   | 18.2  | 20.6     | 22.7  | 22.3    | 22.2        | 24.9  | 81.5 | 92.8        | 91.0 |
| November  | 15.6  | 16.6     | 18.0  | 19.0    | 19.5        | 20.5  | 82.2 | 84.7        | 87.5 |
| December  | 14.0  | 14.0     | 14.3  | 16.5    | 18.9        | 19.9  | 85.0 | 73.9        | 71.7 |
| Total     | 193.4 | 209.1    | 220.0 | 227.6   | 248.8       | 256.6 | 85.0 | 84.1        | 85.7 |