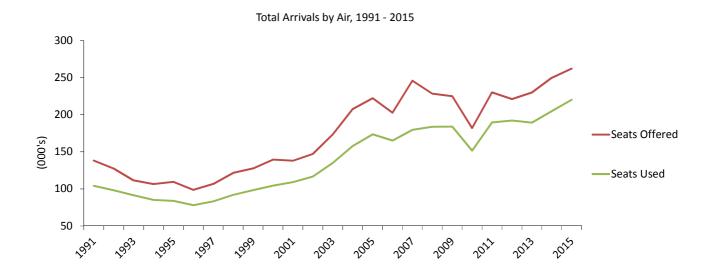

### 1: Arrivals and Departures by Air

Table 1.01 Arrivals/Departures by Air, 1991 - 2015

|      |         | А     |         | Departures (000's) |         |       |        |          |         |       |         |       |
|------|---------|-------|---------|--------------------|---------|-------|--------|----------|---------|-------|---------|-------|
|      | Tot     | al    | Sche    | duled              | Cha     | rter  |        | Total    | Sche    | duled | Charter |       |
| Year | Seats   | Seats | Seats   | Seats              | Seats   | Seats | Sea    | ts Seats | Seats   | Seats | Seats   | Seats |
|      | Offered | Used  | Offered | Used               | Offered | Used  | Offere | ed Used  | Offered | Used  | Offered | Used  |
| 1991 | 138.1   | 104.0 | 126.0   | 94.9               | 12.1    | 9.1   | 140    | .2 106.3 | 127.8   | 96.6  | 12.4    | 9.7   |
| 1992 | 127.4   | 98.1  | 127.0   | 97.7               | 0.4     | 0.4   | 128    | .2 101.0 | 127.7   | 100.5 | 0.5     | 0.4   |
| 1993 | 111.5   | 91.3  | 111.4   | 91.2               | 0.1     | 0.1   | 112    | .2 93.3  | 112.2   | 93.3  | -       | -     |
| 1994 | 106.4   | 85.2  | 106.4   | 85.2               | -       | -     | 107    | .1 86.9  | 207.2   | 86.9  | -       | -     |
| 1995 | 109.4   | 83.8  | 109.4   | 83.8               | -       | -     | 109    | .5 85.3  | 109.5   | 85.3  | -       | -     |
| 1996 | 98.7    | 78.1  | 98.7    | 78.1               | -       | -     | 98     | .1 78.2  | 98.1    | 78.2  | -       | -     |
| 1997 | 106.6   | 83.2  | 106.6   | 83.2               | -       | -     | 104    | .4 81.5  | 104.4   | 81.5  | -       | -     |
| 1998 | 121.5   | 92.0  | 120.4   | 91.0               | 1.2     | 1.1   | 120    | .2 91.0  | 119.0   | 90.1  | 1.2     | 0.9   |
| 1999 | 127.5   | 98.3  | 126.5   | 97.8               | 1.0     | 0.5   | 127    | .5 97.9  | 126.5   | 97.4  | 1.0     | 0.5   |
| 2000 | 139.4   | 104.3 | 138.6   | 103.7              | 0.8     | 0.5   | 138    | .9 107.1 | 138.1   | 106.6 | 0.8     | 0.5   |
| 2001 | 138.0   | 109.0 | 137.7   | 108.8              | 0.3     | 0.2   | 138    | .2 110.6 | 137.9   | 110.5 | 0.4     | 0.2   |
| 2002 | 147.2   | 116.6 | 146.3   | 115.7              | 0.9     | 0.9   | 147    | .0 114.8 | 146.1   | 114.0 | 0.9     | 0.9   |
| 2003 | 173.5   | 135.0 | 170.3   | 133.0              | 3.3     | 2.0   | 173    | .1 134.8 | 169.8   | 132.9 | 3.3     | 1.9   |
| 2004 | 207.6   | 157.9 | 206.4   | 157.0              | 1.2     | 0.9   | 207    | .6 158.3 | 206.4   | 157.3 | 1.2     | 0.9   |
| 2005 | 222.4   | 173.5 | 221.6   | 172.7              | 0.8     | 0.8   | 222    | .2 174.4 | 221.4   | 173.7 | 0.8     | 0.7   |
| 2006 | 202.7   | 165.2 | 202.0   | 164.6              | 0.7     | 0.6   | 202    | .6 166.0 | 201.9   | 165.4 | 0.7     | 0.6   |
| 2007 | 245.9   | 179.7 | 244.1   | 179.3              | 1.8     | 0.5   | 246    | .2 181.6 | 244.3   | 180.6 | 1.8     | 1.0   |
| 2008 | 228.3   | 183.7 | 228.3   | 183.7              | -       | -     | 228    | .3 187.3 | 228.3   | 187.3 | -       | -     |
| 2009 | 225.0   | 183.9 | 224.8   | 183.7              | 0.2     | 0.2   | 224    | .9 186.2 | 224.7   | 186.0 | 0.2     | 0.2   |
| 2010 | 181.9   | 151.5 | 181.0   | 151.0              | 0.8     | 0.5   | 182    | .0 152.7 | 181.2   | 152.1 | 0.8     | 0.6   |
| 2011 | 230.1   | 189.5 | 230.1   | 189.5              | -       | -     | 230    | .1 193.5 | 230.1   | 193.5 | -       | -     |
| 2012 | 221.0   | 192.2 | 221.0   | 192.2              | -       | -     | 221    | .2 193.6 | 221.2   | 193.6 | -       | -     |
| 2013 | 229.9   | 189.4 | 229.9   | 189.4              | -       | -     | 227    | .6 193.4 | 227.6   | 193.4 | -       | -     |
| 2014 | 249.7   | 204.9 | 248.7   | 204.6              | 1.0     | 0.3   | 249    | .8 209.4 | 248.8   | 209.1 | 1.0     | 0.3   |
| 2015 | 262.1   | 220.2 | 261.8   | 220.0              | 0.3     | 0.2   | 262    | .4 221.7 | 262.2   | 221.5 | 0.3     | 0.2   |