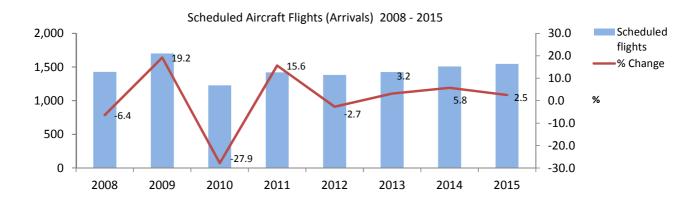

### 6: Aircraft Arrivals

Table 6.01 Aircraft Arrivals, 2008 - 2015

| Non-scheduled flights | Scheduled flights                      | Year                                             |
|-----------------------|----------------------------------------|--------------------------------------------------|
| 545                   | 1,427                                  | 2008                                             |
| 420                   | 1,701                                  | 2009                                             |
| 426                   | 1,227                                  | 2010                                             |
| 395                   | 1,419                                  | 2011                                             |
| 364                   | 1,381                                  | 2012                                             |
| 355                   | 1,425                                  | 2013                                             |
| 330                   | 1,507                                  | 2014                                             |
| 336                   | 1,545                                  | 2015                                             |
|                       | 420<br>426<br>395<br>364<br>355<br>330 | 1,7014201,2274261,4193951,3813641,4253551,507330 |