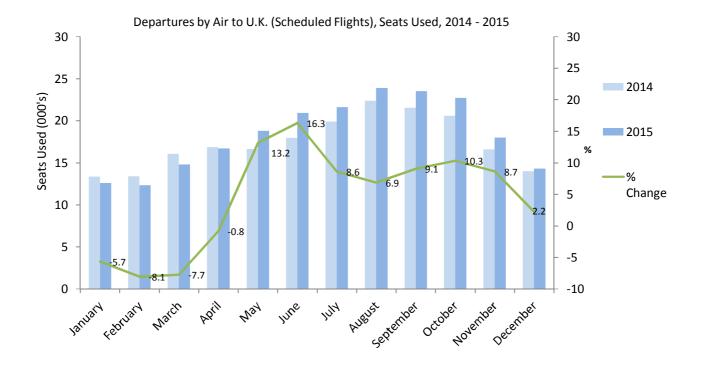

Table 3.09 Departures by Air to U.K. (Scheduled Flights), 2013 - 2015

|           | Seats | used (00 | 0's)  | Seats o | offered (00 | 00's) | Loa  | nd factor ( | %)   |
|-----------|-------|----------|-------|---------|-------------|-------|------|-------------|------|
|           | 2013  | 2014     | 2015  | 2013    | 2014        | 2015  | 2013 | 2014        | 2015 |
| January   | 10.1  | 13.4     | 12.6  | 13.5    | 18.3        | 16.3  | 74.9 | 73.0        | 77.1 |
| February  | 11.8  | 13.4     | 12.3  | 13.8    | 17.6        | 15.5  | 84.9 | 76.0        | 79.8 |
| March     | 13.3  | 16.0     | 14.8  | 16.3    | 19.7        | 17.7  | 81.7 | 81.2        | 83.5 |
| April     | 14.7  | 16.8     | 16.7  | 17.4    | 19.5        | 19.5  | 84.0 | 86.4        | 85.6 |
| May       | 15.5  | 16.6     | 18.8  | 19.5    | 20.4        | 22.9  | 79.6 | 81.4        | 82.1 |
| June      | 18.2  | 18.0     | 20.9  | 20.7    | 21.2        | 23.8  | 87.7 | 84.9        | 87.7 |
| July      | 19.5  | 19.9     | 21.6  | 22.8    | 23.8        | 25.2  | 85.3 | 83.7        | 85.7 |
| August    | 21.4  | 22.4     | 23.9  | 22.8    | 24.4        | 25.7  | 93.9 | 91.5        | 92.8 |
| September | 21.1  | 21.5     | 23.5  | 22.8    | 23.2        | 24.6  | 92.4 | 92.7        | 95.6 |
| October   | 18.2  | 20.6     | 22.7  | 22.3    | 22.2        | 24.9  | 81.5 | 92.8        | 91.0 |
| November  | 15.6  | 16.6     | 18.0  | 19.0    | 19.5        | 20.5  | 82.2 | 84.7        | 87.5 |
| December  | 14.0  | 14.0     | 14.3  | 16.5    | 18.9        | 19.9  | 85.0 | 73.9        | 71.7 |
| Total     | 193.4 | 209.1    | 220.0 | 227.6   | 248.8       | 256.6 | 85.0 | 84.1        | 85.7 |