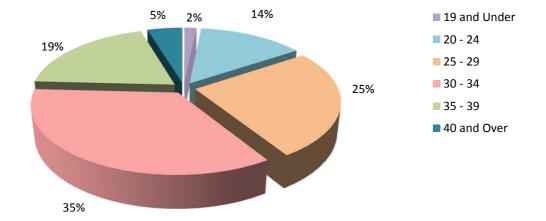

# Table 2.14 Births by Age of Mother, 2015

Births by Age of Mother, 2015

|         | 2015 |         | 2014 |         | 2013 |  |
|---------|------|---------|------|---------|------|--|
| Name    | Rank | Name    | Rank | Name    | Rank |  |
| Oliver  | 1    | Ryan    | 1    | Ethan   | 1    |  |
| Liam    | 2    | Noah    | 2    | Ryan    | 1    |  |
| Matthew | 2    | Liam    | 3    | Jake    | 2    |  |
| Jack    | 3    | Jake    | 4    | Matthew | 2    |  |
| Ryan    | 3    | Каі     | 4    | Michael | 2    |  |
| Thomas  | 3    | Matthew | 4    | Oliver  | 2    |  |
| Adam    | 4    | Niall   | 4    | Evan    | 3    |  |
| Charles | 4    | -       | -    | Leo     | 3    |  |
| Daniel  | 4    | -       | -    | Liam    | 3    |  |
| James   | 4    |         |      |         |      |  |