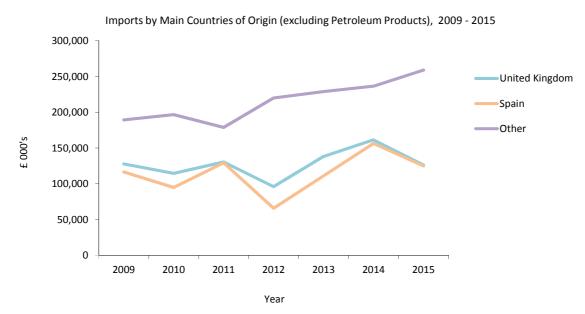

| 555     | 431                                   | 687     | 260     | 596     | 727            | 784     |
| Latvia                    | -       | -                                     | -       | 2       | -       | 52             | 687     |
| Denmark                   | 3,011   | 1,125                                 | 1,646   | 889     | 840     | 659            | 676     |
| Japan                     | 2,106   | 1,187                                 | 1,341   | 1,823   | 2,371   | 751            | 662     |
| Other Countries & Ex-Bond | 126,760 | 148,180                               | 121,982 | 179,633 | 164,316 | 169,649        | 193,944 |
| Total                     | 433,640 | 406,243                               | 438,491 | 381,696 | 478,304 | 554,320        | 509,954 |



Notes:

(i) C.I.F. - Carriage, Insurance, Freight i.e. these costs are included in the import figures.

(ii) The source data for 2015 is incomplete and will be revised once all the declarations have been processed by HM Customs.

# 12

### Tourism

- 12.01 Visitor Arrivals in Gibraltar, 1985 2015
- 12.02 All Visitor Arrivals, 2014 2015
- 12.03 Visitor Arrivals by Sea, 2014 2015
- 12.04 Visitor Arrivals by Air, 2014 2015
- 12.05 Visitor Arrivals by Land, 2014 2015
- 12.06 General Analysis, All Hotels, 1989 2015
- 12.07 Arrivals, Guest Nights Sold, Sleeper Occupancy and Average Length of Stay, 2014 2015
- 12.08 Arrivals, Room Nights Sold and % Room Occupancy, 2014 2015
- 12.09 Tourist Expenditure in Gibraltar (£ million), 2005 2015

| Year             | Air         | Sea                 |