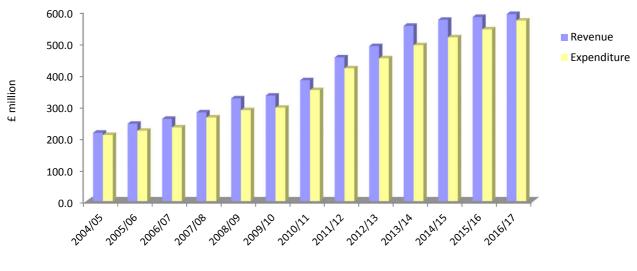

| Revenue | Expenditure |
|                     |         |             |
| 2004/05             | 217.6   | 210.8       |
| 2005/06             | 246.0   | 223.9       |
| 2006/07             | 261.2   | 234.4       |
| 2007/08             | 281.6   | 265.7       |
| 2008/09             | 325.5   | 288.8       |
| 2009/10             | 334.3   | 296.4       |
| 2010/11             | 382.7   | 351.9       |
| 2011/12             | 454.6   | 420.3       |
| 2012/13             | 489.9   | 451.7       |
| 2013/14             | 553.8   | 492.7       |
| 2014/15             | 572.8   | 517.7       |
| 2015/16 <i>(i)</i>  | 581.5   | 542.7       |
| 2016/17 <i>(ii)</i> | 590.8   | 570.5       |
|                     |         |             |

Revenue & Expenditure, 2004/05 - 2016/17



**Financial Year** 

Notes: (i) Forecast Outturn. (ii) Estimate.

#### 13: Government Revenue and Expenditure

#### Table 13.02 Consolidated Fund Revenue Estimates, 2015/16 - 2016/17

|                                    |                          | £'million        |
|------------------------------------|--------------------------|------------------|
| Revenue                            | Forecast Outturn 2015/16 | Estimate 2016/17 |
| Income Taxes                       | 258.400                  | 255.000          |
| Duties, Taxes and Other Receipts   | 159.660                  | 175.284          |
| Gambling Charges, Fees and Lottery | 16.036                   | 14.749           |
| Rates and Rents                    | 26.470                   | 26.501           |
| Departmental Fees