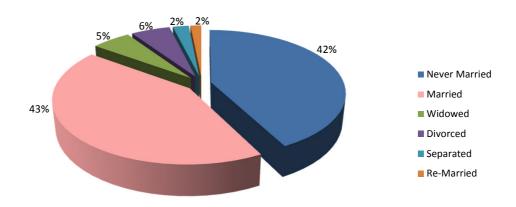

# Table 2.11 Population by Sex, Age Group and Marital Status, 2012

|                   |               |         |         | Male     |           |            |        |
|-------------------|---------------|---------|---------|----------|-----------|------------|--------|
| Age Group (Years) | Never Married | Married | Widowed | Divorced | Separated | Re-Married | Total  |
| Under 15          | 2,999         | -       | -       | -        | -         | -          | 2,999  |
| 15 - 19           | 1,037         | 1       | -       | -        | -         | -          | 1,038  |
| 20 - 24           | 995           | 40      | -       | 1        | 5         | -          | 1,041  |
| 25 - 29           | 734           | 253     | 2       | 2        | 8         | 1          | 1,000  |
| 30 - 34           | 538           | 519     | -       | 19       | 24        | 7          | 1,107  |
| 35 - 39           | 319           | 629     | 3       | 65       | 42        | 22         | 1,080  |
| 40 - 44           | 191           | 681     | 4       | 119      | 48        | 33         | 1,076  |
| 45 - 49           | 136           | 824     | 4       | 121      | 76        | 42         | 1,203  |
| 50 - 54           | 118           | 743     | 9       | 111      | 42        | 49         | 1,072  |
| 55 - 59           | 85            | 762     | 18      | 110      | 41        | 38         | 1,054  |
| 60 - 64           | 71            | 802     | 21      | 83       | 24        | 33         | 1,034  |
| 65 - 69           | 35            | 673     | 37      | 59       | 17        | 32         | 853    |
| 70 - 74           | 25            | 440     | 47      | 27       | 8         | 16         | 563    |
| 75 - 79           | 22            | 351     | 53      | 15       | 5         | 10         | 456    |
| 80 and over       | 22            | 313     | 135     | 9        | 2         | 4          | 485    |
| Total             | 7,327         | 7,031   | 333     | 741      | 342       | 287        | 16,061 |

|                   |               |         |         | Female   |           |            |        |
|-------------------|---------------|---------|---------|----------|-----------|------------|--------|
| Age Group (Years) | Never Married | Married | Widowed | Divorced | Separated | Re-Married | Total  |
| Under 15          | 2,834         | -       | -       | -        | -         | -          | 2,834  |
| 15 - 19           | 951           | 8       | -       | -        | -         | -          | 959    |
| 20 - 24           | 855           | 121     | 1       | 2        | 7         | -          | 986    |
| 25 - 29           | 573           | 379     | 1       | 17       | 15        | 1          | 986    |
| 30 - 34           | 326           | 606     | -       | 58       | 46        | 11         | 1,047  |
| 35 - 39           | 213           | 718     | 8       | 119      | 61        | 18         | 1,137  |
| 40 - 44           | 138           | 734     | 12      | 144      | 55        | 39         | 1,122  |
| 45 - 49           | 108           | 753     | 25      | 180      | 67        | 48         | 1,181  |
| 50 - 54           | 72            | 751     | 38      | 142      | 49        | 34         | 1,086  |
| 55 - 59           | 50            | 684     | 60      | 125      | 42        | 26         | 987    |
| 60 - 64           | 49            | 639     | 79      | 114      | 21        | 18         | 920    |
| 65 - 69           | 28            | 544     | 139     | 73       | 11        | 7          | 802    |
| 70 - 74           | 26            | 349     | 182     | 45       | 6         | 5          | 613    |
| 75 - 79           | 30            | 241     | 260     | 25       | 5         | 4          | 565    |
| 80 and over       | 59            | 182     | 644     | 12       | 10        | 1          | 908    |
| Total             | 6,312         | 6,709   | 1,449   | 1,056    | 395       | 212        | 16,133 |

# Table 2.12 Population by Age Group and Marital Status, 2012

|                   |               |         |         | Total    |           |            |        |
|-------------------|---------------|---------|---------|----------|-----------|------------|--------|
| Age Group (Years) | Never Married | Married | Widowed | Divorced | Separated | Re-Married | Total  |
| Under 15          | 5,833         | -       | -       | -        | -         | -          | 5,833  |
| 15 - 19           | 1,988         | 9       | -       | -        | -         | -          | 1,997  |
| 20 - 24           | 1,850         | 161     | 1       | 3        | 12        | -          | 2,027  |
| 25 - 29           | 1,307         | 632     | 3       | 19       | 23        | 2          | 1,986  |
| 30 - 34           | 864           | 1,125   | -       | 77       | 70        | 18         | 2,154  |
| 35 - 39           | 532           | 1,347   | 11      | 184      | 103       | 40         | 2,217  |
| 40 - 44           | 329           | 1,415   | 16      | 263      | 103       | 72         | 2,198  |
| 45 - 49           | 244           | 1,577   | 29      | 301      | 143       | 90         | 2,384  |
| 50 - 54           | 190           | 1,494   | 47      | 253      | 91        | 83         | 2,158  |
| 55 - 59           | 135           | 1,446   | 78      | 235      | 83        | 64         | 2,041  |
| 60 - 64           | 120           | 1,441   | 100     | 197      | 45        | 51         | 1,954  |
| 65 - 69           | 63            | 1,217   | 176     | 132      | 28        | 39         | 1,655  |
| 70 - 74           | 51            | 789     | 229     | 72       | 14        | 21         | 1,176  |
| 75 - 79           | 52            | 592     | 313     | 40       | 10        | 14         | 1,021  |
| 80 and over       | 81            | 495     | 779     | 21       | 12        | 5          | 1,393  |
| Total             | 13,639        | 13,740  | 1,782   | 1,797    | 737       | 499        | 32,194 |

Population by Marital Status, 2012

Note:

| Tota | Female | Male | Year |
|------|--------|------|------|
| 50   | 242    | 264  | 1984 |
| 498  | 253    | 245  | 1985 |
| 50   | 253    | 254  | 1986 |
| 53   | 244    | 287  | 1987 |
| 52   | 255    | 268  | 1988 |
| 53   | 247    | 283  | 1989 |
| 53   | 267    | 264  | 1990 |
| 56   | 263    | 304  | 1991 |
| 56   | 270    | 299  | 1992 |
| 51   | 246    | 272  | 1993 |
| 50   | 242    | 267  | 1994 |
| 43   | 218    | 217  | 1995 |
| 44   | 215    | 230  | 1996 |
| 42   | 210    | 217  | 1997 |
| 41   | 179    | 232  | 1998 |
| 38   | 183    | 198  | 1999 |
| 40   | 193    | 215  | 2000 |
| 37   | 182    | 192  | 2001 |
| 37   | 181    | 190  | 2002 |
| 37   | 179    | 193  | 2003 |
| 42   | 219    | 202  | 2004 |
| 41   | 198    | 220  | 2005 |
| 37   | 191    | 182  | 2006 |
| 40   | 199    | 201  | 2007 |
| 40   | 211    | 189  | 2008 |
| 41   | 200    | 217  | 2009 |
| 493  | 253    | 240  | 2010 |
| 443  | 196    | 246  | 2011 |
| 46   | 223    | 238  | 2012 |
| 42   | 201    | 225  | 2013 |
| 48   | 244    | 244  | 2013 |
| 49   | 238    | 254  | 2015 |