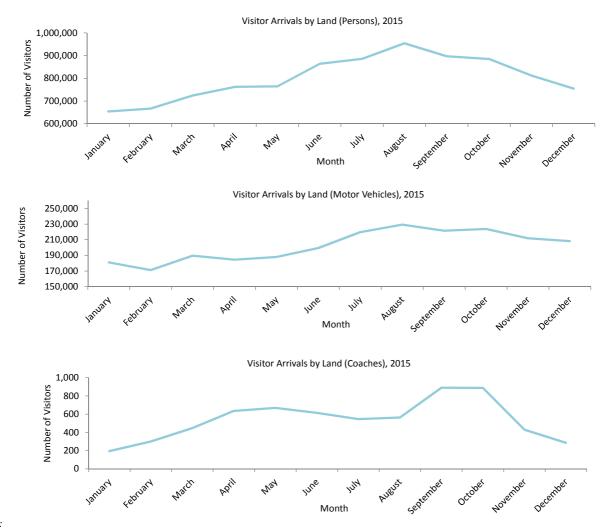

| -2.0  |  |
| August    | 960,753   | 954,621   | -0.6  | 214,210   | 229,207                  | 7.0  | 520   | 563               | 8.3   |  |
| September | 884,147   | 897,362   | 1.5   | 199,453   | 221,438                  | 11.0 | 772   | 890               | 15.3  |  |
| October   | 894,460   | 885,100   | -1.0  | 204,080   | 223,789                  | 9.7  | 787   | 887               | 12.7  |  |
| November  | 764,553   | 812,087   | 6.2   | 197,854   | 211,970                  | 7.1  | 356   | 430               | 20.8  |  |
| December  | 710,936   | 754,695   | 6.2   | 189,978   | 208,300                  | 9.6  | 239   | 286               | 19.7  |  |
| Total     | 9,761,865 | 9,625,684 | -1.4  | 2,275,048 | 2,428,115                | 6.7  | 6,307 | 6,461             | 2.4   |  |



Note:

(i) Persons entering Gibraltar via the land frontier includes Non-Gibraltarian workers. The number of visitors by land in 2015 excluding such frontier workers, was estimated at 7,164,684, down by 5.2% from 2014.

#### Table 12.06General Analysis, All Hotels, 1989 - 2015

| N.   | All      | (00 | 0's) | % Room    | (00 | 0's) | % Sleeper | Average<br>Length Of |
|------|----------|-----|------|-----------|-----|------|-----------|----------------------|
| Year | Arrivals | RNO | RNS  | Occupancy | GNO | GNS  | Occupancy | Stay                 |
| 1989 | 67,934   | n/a | n/a  | 53.3      | 501 | 220  | 44.0      | 3.2                  |
| 1990 | 64,793   | n/a | n/a  | 51.3      | 481 | 197  | 40.8      | 3.0                  |
| 1991 | 43,193   | n/a | n/a  | 50.6      | 502 | 178