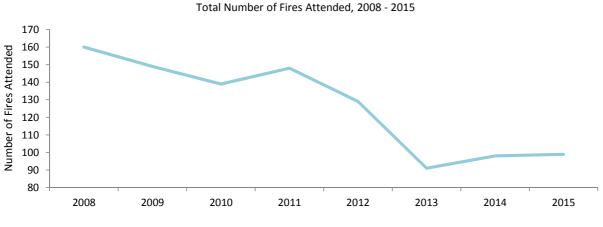

## **Public Safety and Crime**

- 6.01 Road Accidents and Casualties, 1984 2015
- 6.02 Serious Crimes, Criminal Offences, 2008/09 2014/15
- 6.03 Minor Crimes, Criminal Offences, 2008 /09- 2014/15
- 6.04 Total Crimes, Criminal Offences, 2008/09 2014/15
- 6.05 Receptions into Prison and Population in Custody, 2005 2015
- 6.06 Receptions into Prison by Age, 2008 2015
- 6.07 Industrial Accidents by Cause of Injury, 2007 2015
- 6.08 Industrial Accidents by Nature of Injury, 2007 2015
- 6.09 Fire Statistics, Number of Calls Handled, 2008 2015
- 6.10 Fire Statistics, Hazard Classification of Fires Attended, 2008 2015
- 6.11 Fire Statistics, Analysis of Special Services Attended, 2012 2015
- 6.12 Fire Statistics, Analysis of Total Special Services Attended, 2012 2015
- 6.13 Fire Statistics, Supposed Causes of Fire, 2015