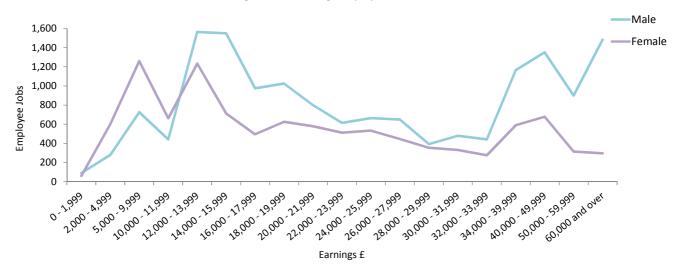

# Table 1.01 Key Indicators, 2012 - 2015

| Year                                                | 2012       | 2013       | 2014           | 2015            |
|-----------------------------------------------------|------------|------------|----------------|-----------------|
| Population (iv)                                     | 32,577     | 32,734     | 33,140         | 33,573          |
| Employee Jobs                                       | 21,519     | 22,907     | 24,422         | 26,144          |
| Gross Domestic Product (factor cost)                | £1,317.06m | £1,478.62m | £1,637.55m (i) | £1,768.40m (ii) |
| Gross Domestic Product per Head                     | £40,381    | £45,032    | £49,413 (i)    | £53,361 (ii)    |
| Births per 1,000 Population                         | 14.2       | 13.0       | 14.7           | 14.7            |
| Deaths per 1,000 Population                         | 8.1        | 7.0        | 7.5            | 7.0             |
| Resident Marriages per 1,000 Population             | 6.3        | 6.0        | 6.2            | 5.8             |
| Persons per Sq. Km.                                 | 5,012      | 5,036      | 5,098          | 5,165           |
| Price Inflation (Yearly average)                    | 2.7%       | 2.1%       | 1.8%           | 0.3%            |
| Pupils per Teacher <i>(iii)</i>                     | 14.5       | 14.9       | 15.1           | 15.3            |
| Licensed Road Vehicles per 100 Persons              | 80.1       | 85.2       | 90.6           | 97.2            |
| Average Electricity Consumption per Head (KW Hours) | 5,387      | 5,371      | 5,347          | 6,100           |
| Average Water Consumption per Head (Cubic Metres)   | 37.7       | 38.1       | 39.6           | 38.6            |