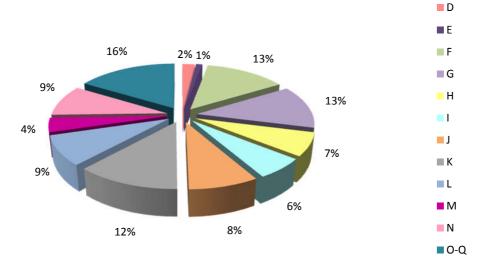

| 3,472 |
| G       | Wholesale and Retail Trade; Repair of Consumer Goods    | 3,298 |
| н       | Hotels and Restaurants                                  | 1,763 |
| I       | Transport, Storage and Communication                    | 1,549 |
| J       | Financial Intermediation                                | 2,128 |
| К       | Real Estate, Renting and Business Activities            | 3,156 |
| L       | Public Administration and Defence                       | 2,246 |
| М       | Education                                               | 1,080 |
| N       | Health and Social Work                                  | 2,375 |
| 0-Q     | Other Community, Social and Personal Service Activities | 4,277 |

#### Total

Number of Employee Jobs, October 2015



#### Note: \*UK Standard Industrial Classification of Economic Activities 1992.

26,144

| Adult Female    |               | Adult Male       |               | ato. |         |
|-----------------|---------------|------------------|---------------|------|---------|
| Average Earning | Employee Jobs | Average Earnings | Employee Jobs |      | Date    |
| £776.57         | 2,064         | £1,182.64        | 3,511         | 1989 | October |
| £818.98         | 2,116         | £1,252.01        | 3,624         | 1990 | April   |
| £864.18         | 2,161         | £1,295.47        | 3,640         | 1990 | October |
| £890.23         | 2,212         | £1,387.36        | 3,779         | 1991 | April   |
| £968.82         | 2,173         | £1,408.44        | 3,953         | 1991 | October |
| £98