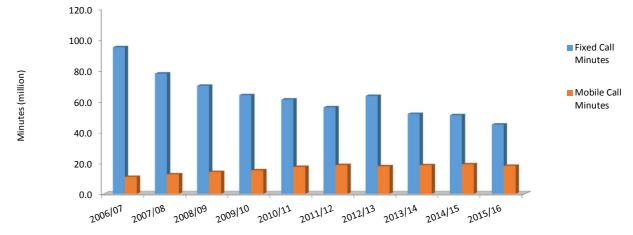

6.7      |
| International calls from Fixed Line | 16.0    | 16.2    | 16.0    | 14.7    | 13.8    | 10.9    | 10.0    | 9.9     | 10.9    | 8.1       |
| Local calls from Mobile             | 8.8     | 10.0    | 11.2    | 12.3    | 13.7    | 14.8    | 14.4    | 15.0    | 15.7    | 14.8      |
| International call from Mobile      | 2.1     | 2.6     | 2.9     | 2.9     | 3.7     | 3.8     | 3.4     | 3.5     | 3.4     | 3.3       |
| VoIP                                | 4.7     | 6.9     | 5.9     | 4.6     | 4.8     | 1.7     | 2.6     | 2.7     | 2.3     | 2.2       |
| Total                               | 110.6   | 97.4    | 90.0    | 83.7    | 83.4    | 76.2    | 83.8    | 72.9    | 72.3    | 65.1      |



Breakdown of Call Minutes for Fixed and Mobile Services, 2006/07 - 2015/16



Note:

(i) The totals may not add up as a result of rounding off.

#### 16: Telecommunications

| Total               | 7,887   | 9,562   | 10,462  | 10,703  | 11,243  | 12,041  | 13,291  | 13,687  | 13,907  | 14,716  |
|---------------------|---------|---------|---------|---------|---------|---------|---------|---------|---------|---------|
| WiMax               | -       | -       | 488     | 471     | 332     | 136     | 101     | -       | -       | -       |
| Metro               | 34      | 46      | 35      | 125     | 33      | 60      | 49      | 64      | n/a     | -       |
| Dialup              | 1,843   | 1,722   | 1,262   | 562     | 479     | 326     | 304     | 274     | n/a     | -       |
| ADSL/ Broadband (i) | 6,010   | 7,794   | 8,677   | 9,545   | 10,399  | 11,519