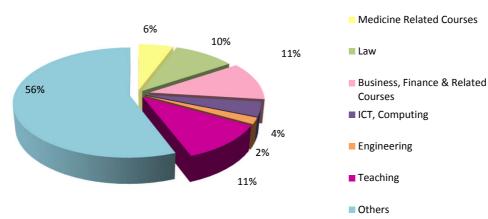

## Table 4.11Student Enrolments at UK Universities by Gender and<br/>Chosen Area of Study, 2008 - 2015

Notes:

(i) The figures include both mandatory and discretionary awards given per year.

(ii) The figures include Further Degrees.

## Table 4.12Student Enrolments at UK Universities by Chosen Area of<br/>Study, 2008 - 2015

|                                        | Total |      |      |      |      |      |      |      |
|----------------------------------------|-------|------|------|------|------|------|------|------|
|                                        | 2008  | 2009 | 2010 | 2011 | 2012 | 2013 | 2014 | 2015 |
| Medicine Related Courses               | 11    | 30   | 18   | 26   | 25   | 33   | 60   | 21   |
| Law                                    | 32    | 17   | 18   | 16   | 21   | 14   | 36   | 37   |
| Business, Finance & Related<br>Courses | 28    | 17   | 12   | 44   | 27   | 40   | 75   | 42   |
| ICT, Computing                         | 12    | 15   | 11   | 5    | 22   | 18   | 18   | 16   |
| Engineering                            | 12    | 5    | 4    | 8    | 5    | 19   | 6    | 7    |
| Teaching                               | 20    | 9    | 7    | 4    | 8    | 14   | 47   | 41   |
| Others                                 | 109   | 53   | 117  | 111  | 121  | 109  | 136  | 207  |
| Total                                  | 224   | 146  | 187  | 214  | 229  | 247  | 378  | 371  |

#### Students Enrolments, 2015