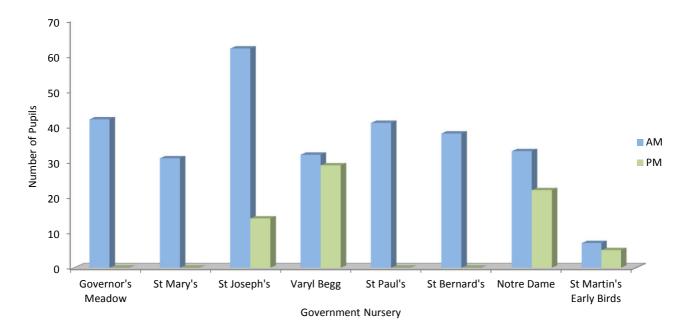

## Table 4.04Pupils Enrolled at Government Nurseries, 30th September<br/>2015

| Name of Nursery         | AM  | PM | Total |
|-------------------------|-----|----|-------|
| Governor's Meadow       | 42  | -  | 42    |
| St Mary's               | 31  | -  | 31    |
| St Joseph's             | 62  | 14 | 76    |
| Varyl Begg              | 32  | 29 | 61    |
| St Paul's               | 41  | -  | 41    |
| St Bernard's            | 38  | -  | 38    |
| Notre Dame              | 33  | 22 | 55    |
| St Martin's Early Birds | 7   | 5  | 12    |
| Total                   | 286 | 70 | 356   |