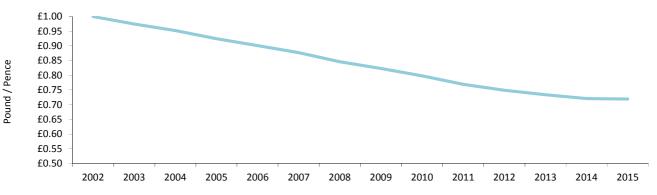

|
| 2011 | £0.77 | £0.79 | £0.81 | £0.83 | £0.85 | £0.88 | £0.91 | £0.93 | £0.96 | £1.00 | £1.03 | £1.05 | £1.07 | £1.07 |
| 2012 | £0.75 | £0.77 | £0.79 | £0.81 | £0.83 | £0.85 | £0.89 | £0.91 | £0.94 | £0.97 | £1.00 | £1.02 | £1.04 | £1.04 |
| 2013 | £0.73 | £0.75 | £0.77 | £0.79 | £0.81 | £0.84 | £0.87 | £0.89 | £0.92 | £0.95 | £0.98 | £1.00 | £1.02 | £1.02 |
| 2014 | £0.72 | £0.74 | £0.76 | £0.78 | £0.80 | £0.82 | £0.85 | £0.88 | £0.90 | £0.94 | £0.96 | £0.98 | £1.00 | £1.00 |
| 2015 | £0.72 | £0.74 | £0.75 | £0.78 | £0.80 | £0.82 | £0.85 | £0.87 | £0.90 | £0.93 | £0.96 | £0.98 | £1.00 | £1.00 |
|      |       |       |       |       |       |       |       |       |       |       |       |       |       |       |

#### Table 10.04Internal Purchasing Power of the Pound, 2002 - 2015





Year

# 11

## Trade

- 11.01 Summary of Imports and Exports (excluding petroleum products), 1983 2015
- 11.02 Imports from E.U. Countries (excluding petroleum products), 2009 2015
- 11.03 Imports by Main Country of Origin (excluding petroleum products), 2009 2015

#### 11: Trade

### Table 11.01Summary of Imports and Exports (excluding petroleum<br/>products), 1983 - 2015

|                   |                            | £ million                    |
|-------------------|----------------------------|------------------------------|
| Year              | Imports (C.I.F) <i>(i)</i> | Exports (F.O.B.) <i>(ii)</i> |
| 1983              | 43.3                       | 6.6                          |
| 1984              | 44.4                       | 6.3                          |
| 1985