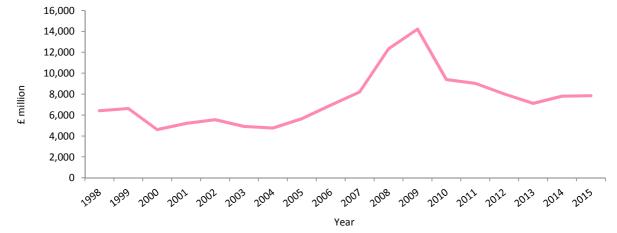

# **Key Indicators**

1.01 Key Indicators, 2012 - 2015

# Table 1.01 Key Indicators, 2012 - 2015

| Year                                                | 2012       | 2013       | 2014           | 2015            |
|-----------------------------------------------------|------------|------------|----------------|-----------------|
| Population (iv)                                     | 32,577     | 32,734     | 33,140         | 33,573          |
| Employee Jobs                                       | 21,519     | 22,907     | 24,422         | 26,144          |
| Gross Domestic Product (factor cost)                | £1,317.06m | £1,478.62m | £1,637.55m (i) | £1,768.40m (ii) |
| Gross Domestic Product per Head                     | £40,381    | £45,032    | £49,413 (i)    | £53,361 (ii)    |
| Births per 1,000 Population                         | 14.2       | 13.0       | 14.7           | 14.7            |
| Deaths per 1,000 Population                         | 8.1        | 7.0        | 7.5            | 7.0             |
| Resident Marriages per 1,000 Population             | 6.3        | 6.0        | 6.2            | 5.8             |
| Persons per Sq. Km.                                 | 5,012      | 5,036      | 5,098          | 5,165           |
| Price Inflation (Yearly average)                    | 2.7%       | 2.1%       | 1.8%           | 0.3%            |
| Pupils per Teacher <i>(iii)</i>                     | 14.5       | 14.9       | 15.1           | 15.3            |
| Licensed Road Vehicles per 100 Persons              | 80.1       | 85.2       | 90.6           | 97.2            |
| Average Electricity Consumption per Head (KW Hours) | 5,387      | 5,371      | 5,347          | 6,100           |
| Average Water Consumption per Head (Cubic Metres)   | 37.7       | 38.1       | 39.6           | 38.6            |