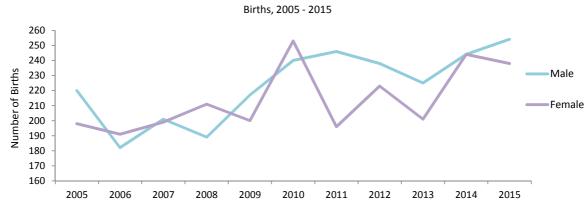

# Table 2.13 Registered Live Births in Gibraltar, 1984 - 2015

| Age (Years)  | Male | Female | Total |
|--------------|------|--------|-------|
|              | _    | _      | _     |
| 19 and Under | 3    | 5      | 8     |
| 20 - 24      | 40   | 29     | 69    |
| 25 - 29      | 63   | 62     | 125   |
| 30 - 34      | 94   | 77     | 171   |
| 35 - 39      | 47   | 49     | 96    |
| 40 and Over  | 11   | 12     | 23    |
| Total        | 258  | 234    | 492   |