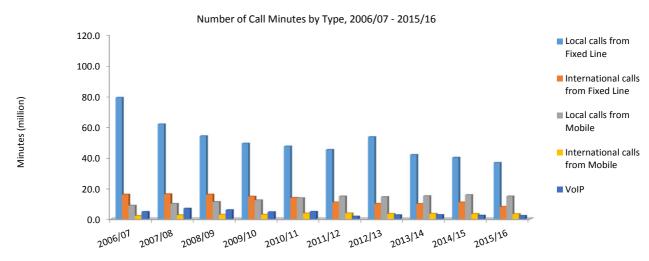

7    | 54.0    | 49.2    | 47.3    | 45.1    | 53.4    | 41.8    | 40.0    | 36.7      |
| International calls from Fixed Line | 16.0    | 16.2    | 16.0    | 14.7    | 13.8    | 10.9    | 10.0    | 9.9     | 10.9    | 8.1       |
| Local calls from Mobile             | 8.8     | 10.0    | 11.2    | 12.3    | 13.7    | 14.8    | 14.4    | 15.0    | 15.7    | 14.8      |
| International call from Mobile      | 2.1     | 2.6     | 2.9     | 2.9     | 3.7     | 3.8     | 3.4     | 3.5     | 3.4     | 3.3       |
| VoIP                                | 4.7     | 6.9     | 5.9     | 4.6     | 4.8     | 1.7     | 2.6     | 2.7     | 2.3     | 2.2       |
| Total                               | 110.6   | 97.4    | 90.0    | 83.7    | 83.4    | 76.2    | 83.8    | 72.9    | 72.3    | 65.1      |



Breakdown of Call Minutes for Fixed and Mobile Services, 2006/07 - 2015/16



Note:

(i) The totals may not add up as a result of rounding off.

#### 16: Telecommunications

| Total               | 7,887   | 9,562   | 10,462  | 10,703  | 11,243  | 12,041  | 13,291  | 13,687  | 13,907  | 14,716  |
|---------------------|---------|---------|---------|---------|---------|---------|---------|---------|---------|---------|
| WiMax               | -       | -       | 488     | 471     | 332     | 136     | 101     | -       | -       | -       |
| Metro               | 34      | 46      | 35      | 125     | 33      | 60      | 49      | 64      | n/a     | -       |
| Dialup              | 1,843   | 1,722   | 1,262   | 562     | 479     | 326     | 304     | 274     | n/a     | -       |
| AD