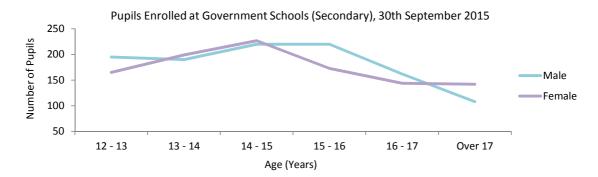

Note:

(i) Services pupils included.

|             | Seco  | ndary Schools |       |
|-------------|-------|---------------|-------|
| Age (Years) | Male  | Female        | Total |
| 12 - 13     | 195   | 165           | 360   |
| 13 - 14     | 190   | 199           | 389   |
| 14 - 15     | 220   | 227           | 447   |
| 15 - 16     | 220   | 173           | 393   |
| 16 - 17     | 162   | 144           | 306   |
| Over 17     | 108   | 142           | 250   |
| Total       | 1,095 | 1,050         | 2,145 |