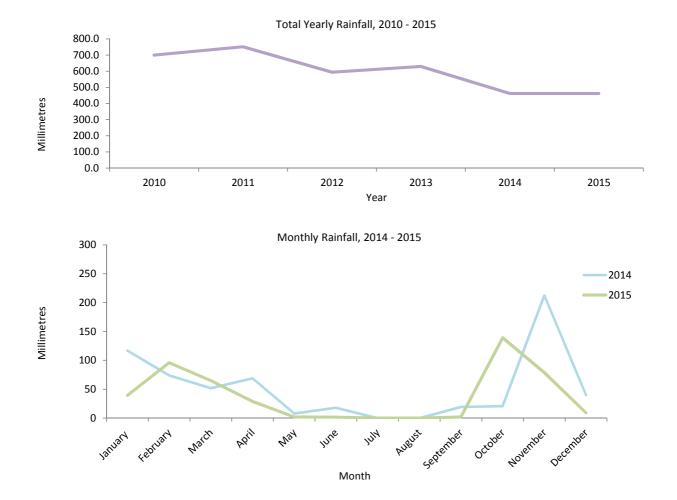

# Table 8.10Full-Time Monthly-Paid Adult Employee Jobs, Official/Public<br/>Sector, 1991 - 2015

Note:

(i) As of October 2008, employee jobs in the Public Sector exclude MOD and include non-civil servant posts in Government Departments and direct employment by Government authorities, agencies and wholly-owned companies.

| Date         |        |               | Adult Male       |               | Adult Female     |
|--------------|--------|---------------|------------------|---------------|------------------|
| Date         |        | Employee Jobs | Average Earnings | Employee Jobs | Average Earnings |
| Official Sec | tor    |               |                  |               |                  |
| October 1    | 1991   | 1,828         | £238.18          | 335           | £157.14          |
| April 1      | 1992   | 1,569         | £218.39          | 306           | £157.00          |
| October 1    | 1992   | 1,576         | £244.28          | 313           | £165.57          |
| April 1      | 1993   | 1,542         | £214.36          | 283           | £171.69          |
| October 1    | 1993   | 1,375         | £215.91          | 295           | £168.03          |
| April 1      | 1994   | 1,147         | £216.20          | 276           | £168.17          |
| October 1    | 1994   | 1,067         | £253.87          | 269           | £166.15          |
| April 1      | 1995   | 1,042         | £250.78          | 257           | £172.58          |
|              | 1995   | 1,021         | £250.93          | 273           | £165.11          |
| April 1      | 1996   | 952           | £265.68          | 264           | £173.56          |
| -            | 1996   | 958           | £309.52          | 269           | £203.23          |
| April 1      | 1997   | 926           | £245.12          | 261           | £193.68          |
| -            | 1997   | 886           | £261.04          | 270           | £177.00          |
| April 1      | 1998   | 851           | £260.87          | 268           | £192.44          |
| October 1    | 1998   | 875           | £265.56          | 255           | £206.63          |
| October 1    | 1999   | 782           | £314.08          | 236           | £233.56          |
| October 2    | 2000   | 768           | £282.40          | 229           | £227.54          |
| October 2    | 2001   | 764           | £338.50          | 240           | £241.69          |
| October 2    | 2002   | 368           | £391.50          | 108           | £257.72          |
|              | 2003   | 352           | £481.46          | 114           | £313.98          |
|              | 2004   | 283           | £360.98          | 102           | £320.31          |
| October 2    | 2005   | 281           | £382.57          | 96            | £320.79          |
|              | 2006   | 263           | £379.80          | 94            | £328.96          |
|              | 2007   | 297           | £408.13          | 99            | £328.03          |
| Public Secto | or (i) |               |                  |               |                  |
| October 2    | 2008   | 572           | £454.82          | 140           | £351.41          |
| October 2    | 2009   | 655           | £490.29          | 145           | £390.59          |
| October 2    | 2010   | 645           | £496.93          | 131           | £388.66          |
|              | 2011   | 588           | £547.43          | 123           | £388.46          |
| October 2    | 2012   | 495           | £599.15          | 117           | £439.08          |
| October 2    | 2013   | 473           | £608.13          | 122           | £472.68          |
|              | 2014   | 449           | £652.88          | 121           | £462.69          |
| October 2    | 2015   | 427           | £707.71          | 135           | £535.84          |