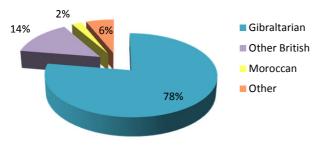

# Table 2.08 Population by Religion, 1981, 1991, 2001 and 2012

Percentage of Population by Religion, 2012

#### Note:

| Delizion          |              |               | Male     |       |        |
|-------------------|--------------|---------------|----------|-------|--------|
| Religion –        | Gibraltarian | Other British | Moroccan | Other | Total  |
| Roman Catholic    | 10,308       | 458           | -        | 442   | 11,208 |
| Church of England | 558          | 717           | -        | 10    | 1,285  |
| Other Christian   | 348          | 146           | -        | 124   | 618    |
| Muslim            | 144          | 175           | 351      | 43    | 713    |
| Jewish            | 264          | 51            | -        | 70    | 385    |
| Hindu             | 178          | 82            | 1        | 75    | 336    |
| Other             | 82           | 60            | 1        | 29    | 172    |
| None              | 568          | 569           | 2        | 183   | 1,322  |
| Not Stated        | 12           | 6             | 1        | 3     | 22     |
| Total             | 12,462       | 2,264         | 356      | 979   | 16,061 |

# Table 2.09Population by Religion, Nationality and Sex, 2012

| Deligion          |              |               | Female   |       |        |
|-------------------|--------------|---------------|----------|-------|--------|
| Religion –        | Gibraltarian | Other British | Moroccan | Other | Total  |
| Roman Catholic    | 11,081       | 447           | 1        | 486   | 12,015 |
| Church of England | 484          | 696           | -        | 480   | 1,195  |
| Other Christian   | 332          | 144           | _        | 138   | 614    |
| Muslim            | 133          | 115           | 163      | 42    | 453    |
| Jewish            | 267          | 45            | -        | 66    | 378    |
| Hindu             | 162          | 61            | -        | 69    | 292    |
| Other             | 83           | 67            | 1        | 42    | 193    |
| None              | 428          | 403           | 1        | 139   | 971    |
| Not Stated        | 12           | 7             | -        | 3     | 22     |
| Total             | 12,982       | 1,985         | 166      | 1,000 | 16,133 |

Female Population by Nationality, 2012

Note:

(i) The Census figures exclude visitors, UK-based servicemen and their families and UK-based civilians and their families.

| Delizion          |              |               | Total    |       |        |
|-------------------|--------------|---------------|----------|-------|--------|
| Religion –        | Gibraltarian | Other British | Moroccan | Other | Total  |
| Roman Catholic    | 21,389       | 905           | 1        | 928   | 23,223 |
| Church of England | 1,042        | 1,413         | -        | 25    | 2,480  |
| Other Christian   | 680          | 290           | -        | 262   | 1,232  |
| Muslim            | 277          | 290           | 514      | 85    | 1,166  |
| Jewish            | 531          | 96            | -        | 136   | 763    |
| Hindu             | 340          | 143           | 1        | 144   | 628    |
| Other             | 165          | 127           | 2        | 71    | 365    |
| None              | 996          | 972           | 3        | 322   | 2,293  |
| Not Stated        | 24           | 13            | 1        | 6     | 44     |
| Total             | 25,444       | 4,249         | 522      | 1,979 | 32,194 |

# Table 2.10Population by Religion and Nationality, 2012

Note: