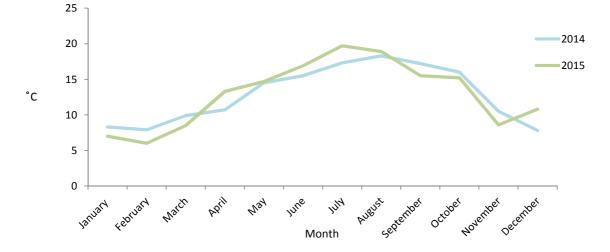

### Table 8.06 Total Number of Employee Jobs, 1984 - 2015

# Table 8.07Number of Employee Jobs by S. I. C\* (92) Industry<br/>Sections, October 2015

| Section | S. I. C. (92) Industry Section                          |       |
|---------|---------------------------------------------------------|-------|
|         |                                                         |       |
| A       | Agriculture, Hunting and Forestry                       | -     |
| В       | Fishing                                                 | -     |
| С       | Mining and Quarrying                                    | -     |
| D       | Manufacturing                                           | 523   |
| E       | Electricity, Gas and Water Supply                       | 277   |
| F       | Construction                                            | 3,472 |
| G       | Wholesale and Retail Trade; Repair of Consumer Goods    | 3,298 |
| н       | Hotels and Restaurants                                  | 1,763 |
| I       | Transport, Storage and Communication                    | 1,549 |
| J       | Financial Intermediation                                | 2,128 |
| К       | Real Estate, Renting and Business Activities            | 3,156 |
| L       | Public Administration and Defence                       | 2,246 |
| М       | Education                                               | 1,080 |
| N       | Health and Social Work                                  | 2,375 |
| 0-Q     | Other Community, Social and Personal Service Activities | 4,277 |