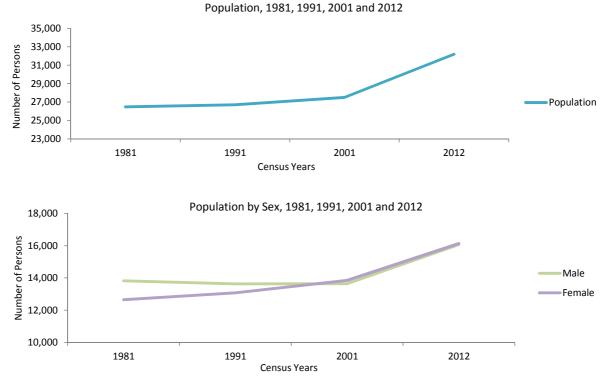

# Chart 2.02 Civilian Population of Gibraltar, 1961, 1970, 1981, 1991, 2001 and 2012

| ear | Male   | Female | Total  |
|-----|--------|--------|--------|
| 961 | 10,978 | 12,948 | 23,926 |
| 970 | 13,501 | 13,332 | 26,833 |
| 981 | 14,460 | 14,259 | 28,719 |
| 986 | 15,042 | 14,124 | 29,166 |
| 987 | 15,325 | 14,367 | 29,692 |
| 988 | 15,622 | 14,455 | 30,077 |
| 989 | 15,888 | 14,801 | 30,689 |
| 990 | 16,001 | 14,860 | 30,861 |
| 991 | 14,102 | 13,972 | 28,074 |
| 992 | 14,852 | 13,996 | 28,848 |
| 993 | 14,432 | 13,619 | 28,051 |
| 994 | 13,604 | 13,503 | 27,107 |
| 995 | 13,642 | 13,528 | 27,170 |
| 996 | 13,594 | 13,492 | 27,086 |
| 997 | 13,507 | 13,685 | 27,192 |
| 998 | 13,419 | 13,606 | 27,025 |
| 999 | 13,501 | 13,703 | 27,204 |
| 000 | 13,406 | 13,627 | 27,033 |
| 001 | 13,897 | 14,343 | 28,240 |
| 002 | 14,002 | 14,452 | 28,454 |
| 003 | 14,130 | 14,575 | 28,705 |
| 004 | 14,281 | 14,710 | 28,991 |
| 005 | 14,454 | 14,859 | 29,313 |
| 006 | 14,651 | 15,021 | 29,672 |
| 007 | 14,871 | 15,195 | 30,066 |
| 008 | 15,113 | 15,383 | 30,496 |
| 009 | 15,378 | 15,585 | 30,963 |
| 010 | 15,666 | 15,799 | 31,465 |
| 011 | 15,977 | 16,026 | 32,003 |
| 012 | 16,311 | 16,266 | 32,577 |
| 013 | 16,460 | 16,274 | 32,734 |
| 014 | 16,694 | 16,446 | 33,140 |
| 015 | 16,938 | 16,635 | 33,573 |

# Civilian Population of Gibraltar by Sex, 1961, 1970, 1981, 1986 - 2015

Civilian Population, 1961, 1970, 1981, 1991, 2001 and 2012

Note:

(i) The 1961, 1970, 1981, 1991, 2001 and 2012 figures are those of the Census taken on 3 October 1961, 6 October 1970, 9 November 1981, 14 October 1991, 12 November 2001 and 12 November 2012.