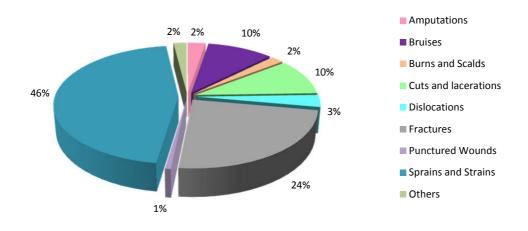

(iii) Public Order Offences Minor is included under Anti Social Behaviour Offences and includes Minor Liquor Offences.

(iv) Nature Protection/Animals & Birds Acts offences were formerly recorded under Other Offences (Minor).

(v) The statistics relate to crimes reported.