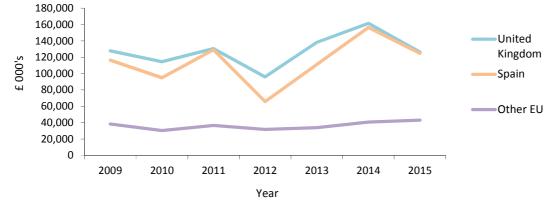

| 4       |
| Malta           | 1            | 29      | 106     | 1       | 8       | 10             | 2       |
| Slovenia        | 3            | 1       | 1       | 22      | 7       | 109            | -       |
| Croatia         | -            | -       | -       | -       | 3       | -              | -       |
| Czech Republic  | 5            | -       | 21      | 15      | 1       | -              | -       |
| Slovak Republic | -            | -       | -       | -       | -       | -              | -       |
| Total           | 282,719      | 239,997 | 296,425 | 193,528 | 283,493 | 358,610        | 294,126 |

## Table 11.02Imports from E.U. Countries (excluding Petroleum<br/>Products), 2009 - 2015

Imports from EU Countries (Excluding Petroleum Products), 2009 - 2015



Notes:

(i) C.I.F. - Carriage, Insurance, Freight i.e. these costs are included in the import figures.
(ii) The source data for 2015 is incomplete and will be revised once all the declarations have been processed by HM Customs.

#### 11: Trade

### Table 11.03Imports by Main Country of Origin (excluding<br/>Petroleum Products), 2009 - 2015

|                           |         | , , , , , , , , , , , , , , , , , , , |         | _       | £       | 000's (C.I.F.) |         |
|---------------------------|---------|---------------------------------------|---------|---------|---------|----------------|---------|
| Country                   | 2009    | 2010                                  | 2011    | 2012    | 2013    | 2014           | 2015    |
| United Kingdom            | 127,826 | 114,