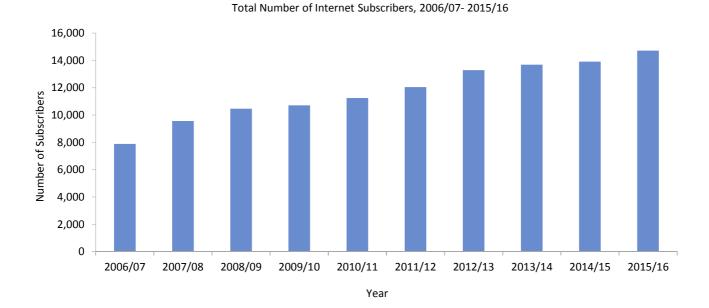

------------|---------|---------|---------|---------|---------|---------|---------|---------|---------|---------|
| WiMax               | -       | -       | 488     | 471     | 332     | 136     | 101     | -       | -       | -       |
| Metro               | 34      | 46      | 35      | 125     | 33      | 60      | 49      | 64      | n/a     | -       |
| Dialup              | 1,843   | 1,722   | 1,262   | 562     | 479     | 326     | 304     | 274     | n/a     | -       |
| ADSL/ Broadband (i) | 6,010   | 7,794   | 8,677   | 9,545   | 10,399  | 11,519  | 12,837  | 13,349  | 13,907  | 14,716  |
|                     | 2006/07 | 2007/08 | 2008/09 | 2009/10 | 2010/11 | 2011/12 | 2012/13 | 2013/14 | 2014/15 | 2015/16 |

# Table 16.03 Number of Internet Subscribers, 2006/07 - 2015/16



Notes:

(i) The data from 2006/07 to 2013/14 is composed of ADSL subscribers and as from 2014/15 includes ADSL and broadband subscribers. This is consistent with the data published by the Gibraltar Regulatory Authority.

(ii) WIMAX ceased to exisit in Gibraltar during 2012/13.

# 17

# **Public Utilities**

- 17.01 Supply and Billings of Potable Water, 1983 2015
- 17.02 Capacity, Generation and Billings of Electricity, 1983 2015

### 17: Public Utilities

#### Year Billings Supply 650 1983 541 1984 623 509 1985 655 555 1986 691 582 1987 746 673 841 1988 727 905 1989 777 1990 932 796 1,009 1991 836 1,049 903 1992 1,042 1993 886 1994 1,021 921 1995 1,065 913 1996 1,057 864 968 1997 1,095 1998 1,109 980 1999 1,134 993 2000 1,148 1,005 2001 1,174 1,047 2002 1,135 1,051 2003 1,189 1,065 2004