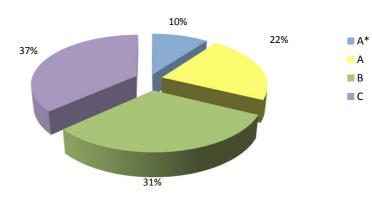

## Table 4.08A-Level Passes by All Students, 2015

|                       | A* | А  | В   | С   | D   | E  | No. of Passes | A* - E % Pass Rate |
|-----------------------|----|----|-----|-----|-----|----|---------------|--------------------|
| Accounting            | -  | -  | -   | 1   | 2   | -  | 3             | 50%                |
| Art & Design          | -  | -  | 6   | 2   | -   | -  | 8             | 100%               |
| Biology               | 2  | 3  | 4   | 10  | 12  | 3  | 34            | 97%                |
| Business              | -  | -  | 1   | 2   | 3   | 2  | 8             | 100%               |
| Business Studies      | -  | 1  | 1   | 8   | 2   | 1  | 13            | 100%               |
| Chemistry             | 1  | 5  | 7   | 4   | 3   | 5  | 25            | 93%                |
| Drama                 | -  | -  | -   | 1   | 1   | -  | 2             | 100%               |
| Economics             | -  | -  | 2   | 1   | 3   | 8  | 14            | 100%               |
| English Literature    | 5  | 2  | 8   | 17  | 13  | 9  | 54            | 98%                |
| Fine Art              | -  | 2  | 2   | 1   | 1   | 1  | 7             | 100%               |
| French                | -  | 2  | 3   | 4   | 2   | 1  | 12            | 100%               |
| Geography             | -  | 3  | 8   | 18  | 8   | 2  | 39            | 100%               |
| History               | -  | 5  | 8   | 9   | 2   | -  | 24            | 100%               |
| History of Art        | -  | 1  | 2   | 9   | 7   | 3  | 22            | 96%                |
| ICT (Single Award)    | -  | -  | 4   | 14  | 9   | 11 | 38            | 90%                |
| Mathematics           | 2  | 9  | 12  | 11  | 4   | 6  | 44            | 98%                |
| Mathematics (Further) | -  | -  | 3   | 1   | -   | -  | 4             | 100%               |
| Music                 | -  | -  | 3   | 1   | 3   | 1  | 8             | 100%               |
| Performance Studies   | -  | -  | -   | 5   | 2   | -  | 7             | 100%               |
| Physics               | -  | -  | 8   | 2   | 6   | 3  | 19            | 90%                |
| Product Design        | -  | -  | 1   | 2   | 1   | -  | 4             | 100%               |
| Psychology            | -  | 5  | 6   | 16  | 11  | 6  | 44            | 90%                |
| Religious Studies     | -  | 4  | 1   | 4   | 2   | 5  | 16            | 100%               |
| Sociology             | 1  | 6  | 4   | 6   | 7   | 1  | 25            | 93%                |
| Spanish               | 1  | 25 | 34  | 38  | 18  | 7  | 123           | 100%               |
| Sports Studies & PE   | -  | 1  | 1   | 1   | 5   | 7  | 15            | 88%                |
| Travel & Tourism      | -  | -  | 2   | 10  | 3   | 2  | 17            | 89%                |
| Total                 | 12 | 74 | 131 | 198 | 130 | 84 | 629           |                    |