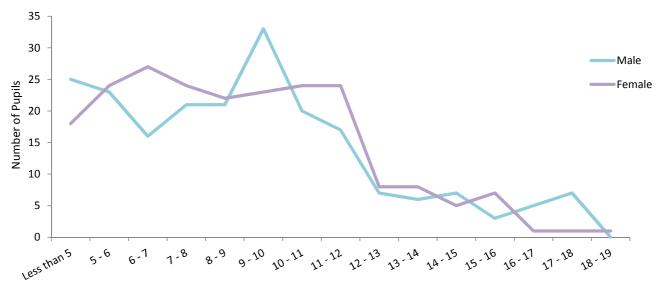

## Table 4.03Pupils Enrolled at Private Schools by Age, 30th September<br/>2015

| Age (Years) | Male | Female | Total |
|-------------|------|--------|-------|
| Less than 5 | 25   | 18     | 43    |
| 5 - 6       | 23   | 24     | 47    |
| 6 - 7       | 16   | 27     | 43    |
| 7 - 8       | 21   | 24     | 45    |
| 8 - 9       | 21   | 22     | 43    |
| 9 - 10      | 33   | 23     | 56    |
| 10 - 11     | 20   | 24     | 44    |
| 11 - 12     | 17   | 24     | 41    |
| 12 - 13     | 7    | 8      | 15    |
| 13 - 14     | 6    | 8      | 14    |
| 14 - 15     | 7    | 5      | 12    |
| 15 - 16     | 3    | 7      | 10    |
| 16 - 17     | 5    | 1      | 6     |
| 17 - 18     | 7    | 1      | 8     |
| 18 - 19     | -    | 1      | 1     |
| Total       | 211  | 217    | 428   |

#### Pupils Enrolled at Private Schools, 30th September 2015

Age (Years)