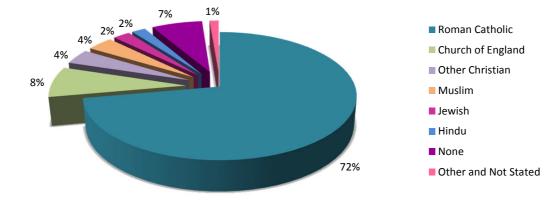

Note:

|                      |        | Total  |        |        |
|----------------------|--------|--------|--------|--------|
| Religion             | 1981   | 1991   | 2001   | 2012   |
| Roman Catholic       | 19,747 | 20,541 | 21,470 | 23,223 |
| Church of England    | 2,259  | 1,841  | 1,920  | 2,480  |
| Other Christian      | 689    | 811    | 883    | 1,232  |
| Muslim               | 2,124  | 1,850  | 1,102  | 1,166  |
| Jewish               | 589    | 627    | 584    | 763    |
| Hindu                | 393    | 555    | 491    | 628    |
| None                 | n/a    | n/a    | 786    | 2,293  |
| Other and Not Stated | 678    | 478    | 259    | 409    |
| Total                | 26,479 | 26,703 | 27,495 | 32,194 |

# Table 2.08 Population by Religion, 1981, 1991, 2001 and 2012

Percentage of Population by Religion, 2012