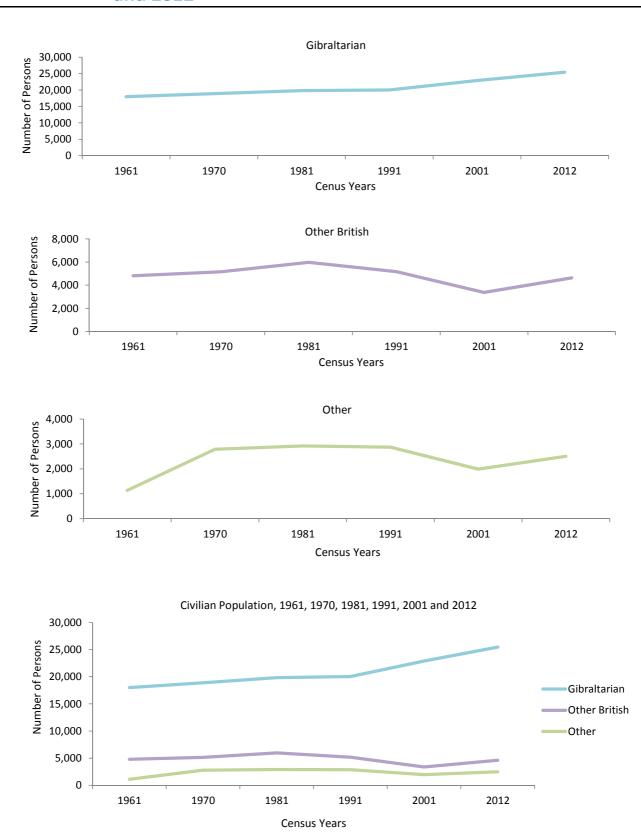

| Year | Gibraltarian | Other British | Other | Total  | % Change |
|------|--------------|---------------|-------|--------|----------|
| 1961 | 17,985       | 4,809         | 1,132 | 23,926 |          |
| 1970 | 18,873       | 5,162         | 2,783 | 26,818 |          |
| 1981 | 19,825       | 5,971         | 2,923 | 28,719 |          |
| 1986 | 20,071       | 5,502         | 3,593 | 29,166 |          |
| 1987 | 20,162       | 5,665         | 3,865 | 29,692 | 1.80%    |
| 1988 | 20,236       | 5,683         | 4,158 | 30,077 | 1.30%    |
| 1989 | 20,425       | 5,782         | 4,482 | 30,689 | 2.03%    |
| 1990 | 20,531       | 5,550         | 4,780 | 30,861 | 0.56%    |
| 1991 | 20,022       | 5,182         | 2,870 | 28,074 | -9.03%   |
| 1992 | 20,197       | 5,027         | 3,624 | 28,848 | 2.76%    |
| 1993 | 20,275       | 4,465         | 3,311 | 28,051 | -2.76%   |
| 1994 | 20,313       | 4,150         | 2,644 | 27,107 | -3.37%   |
| 1995 | 20,441       | 4,023         | 2,706 | 27,170 | 0.23%    |
| 1996 | 20,608       | 3,908         | 2,570 | 27,086 | -0.31%   |
| 1997 | 20,772       | 4,015         | 2,405 | 27,192 | 0.39%    |
| 1998 | 20,921       | 3,825         | 2,279 | 27,025 | -0.61%   |
| 1999 | 21,010       | 3,792         | 2,402 | 27,204 | 0.66%    |
| 2000 | 21,121       | 3,696         | 2,216 | 27,033 | -0.63%   |
| 2001 | 22,882       | 3,372         | 1,986 | 28,240 | 4.46%    |
| 2002 | 23,140       | 3,346         | 1,968 | 28,454 | 0.76%    |
| 2003 | 23,393       | 3,348         | 1,964 | 28,705 | 0.88%    |
| 2004 | 23,641       | 3,378         | 1,972 | 28,991 | 1.00%    |
| 2005 | 23,884       | 3,436         | 1,993 | 29,313 | 1.11%    |
| 2006 | 24,122       | 3,523         | 2,027 | 29,672 | 1.22%    |
| 2007 | 24,355       | 3,637         | 2,074 | 30,066 | 1.33%    |
| 2008 | 24,583       | 3,780         | 2,133 | 30,496 | 1.43%    |
| 2009 | 24,806       | 3,951         | 2,206 | 30,963 | 1.53%    |
| 2010 | 25,024       | 4,150         | 2,291 | 31,465 | 1.62%    |
| 2011 | 25,236       | 4,377         | 2,390 | 32,003 | 1.71%    |
| 2012 | 25,444       | 4,632         | 2,501 | 32,577 | 1.79%    |
| 2013 | 25,881       | 4,767         | 2,086 | 32,734 | 0.48%    |
| 2014 | 26,148       | 4,908         | 2,084 | 33,140 | 1.24%    |
| 2015 | 26,402       | 5,052         | 2,119 | 33,573 | 1.31%    |

## Table 2.01 Civilian Population of Gibraltar, 1961, 1970, 1981, 1986 - 2015

Notes:

(i) The civilian population includes Gibraltarian residents, other British residents (including the wives and families of UK-based servicemen, but not the servicemen themselves) and non-British residents. Visitors and transients are not included.
(ii) The 1961, 1970, 1981, 1991, 2001 and 2012 figures are those of the Census taken on 3 October 1961, 6 October 1970, 9 November 1981, 14 October 1991, 12 November 2001 and 12 November 2012.

# Chart 2.02 Civilian Population of Gibraltar, 1961, 1970, 1981, 1991, 2001 and 2012

| ear | Male   | Female | Total  |
|-----|--------|--------|--------|
| 961 | 10,978 | 12,948 | 23,926 |
| 970 | 13,501 | 13,332 | 26,833 |
| 981 | 14,460 | 14,259 | 28,719 |
| 986 | 15,042 | 14,124 | 29,166 |
| 987 | 15,325 | 14,367 | 29,692 |
| 988 | 15,622 | 14,455 | 30,077 |
| 989 | 15,888 | 14,801 | 30,689 |
| 990 | 16,001 | 14,860 | 30,861 |
| 991 | 14,102 | 13,972 | 28,074 |
| 992 | 14,852 | 13,996 | 28,848 |
| 993 | 14,432 | 13,619 | 28,051 |
| 994 | 13,604 | 13,503 | 27,107 |
| 995 | 13,642 | 13,528 | 27,170 |
| 996 | 13,594 | 13,492 | 27,086 |
| 997 | 13,507 | 13,685 | 27,192 |
| 998 | 13,419 | 13,606 | 27,025 |
| 999 | 13,501 | 13,703 | 27,204 |
| 000 | 13,406 | 13,627 | 27,033 |
| 001 | 13,897 | 14,343 | 28,240 |
| 002 | 14,002 | 14,452 | 28,454 |
| 003 | 14,130 | 14,575 | 28,705 |
| 004 | 14,281 | 14,710 | 28,991 |
| 005 | 14,454 | 14,859 | 29,313 |
| 006 | 14,651 | 15,021 | 29,672 |
| 007 | 14,871 | 15,195 | 30,066 |
| 008 | 15,113 | 15,383 | 30,496 |
| 009 | 15,378 | 15,585 | 30,963 |
| 010 | 15,666 | 15,799 | 31,465 |
| 011 | 15,977 | 16,026 | 32,003 |
| 012 | 16,311 | 16,266 | 32,577 |
| 013 | 16,460 | 16,274 | 32,734 |
| 014 | 16,694 | 16,446 | 33,140 |
| 015 | 16,938 | 16,635 | 33,573 |

# Civilian Population of Gibraltar by Sex, 1961, 1970, 1981, 1986 - 2015

Civilian Population, 1961, 1970, 1981, 1991, 2001 and 2012

Note:

(i) The 1961, 1970, 1981, 1991, 2001 and 2012 figures are those of the Census taken on 3 October 1961, 6 October 1970, 9 November 1981, 14 October 1991, 12 November 2001 and 12 November 2012.