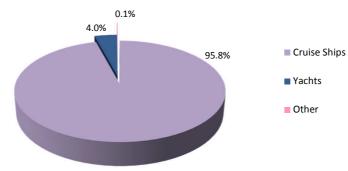

|              | 31,626  |        |        | 42,286  |      |       | 33.7   |  |
| August             |         |              | 40,395  |        |        | 43,475  |      |       | 7.6    |  |
| September          |         |              | 46,341  |        |        | 51,635  |      |       | 11.4   |  |
| October            |         |              | 39,038  |        |        | 47,463  |      |       | 21.6   |  |
| November           |         |              | 23,732  |        |        | 29,332  |      |       | 23.6   |  |
| December           |         |              | 15,961  |        |        | 16,456  |      |       | 3.1    |  |
| Total              |         |              | 313,449 |        |        | 357,832 |      |       | 14.2   |  |

Visitor Arrivals by Sea, 2015



#### Table 12.04Visitor Arrivals by Air, 2014 - 2015

| D.4       | Stayir | Staying In Gibraltar |       |        | n Transit |       | Total   |         |       |
|-----------|--------|----------------------|-------|--------|-----------|-------|---------|---------|-------|
| Month     | 2014   | 2015                 | %     | 2014   | 2015      | %     | 2014    | 2015    | %     |
| January   | 4,416  | 3,975                | -10.0 | 5,744  | 5,243     | -8.7  | 10,160  | 9,218   | -9.3  |
| February  | 5,245  | 4,719                | -10.0 | 6,409  | 5,682     | -11.3 | 11,654  | 10,401  | -10.8 |
| March     | 5,982  | 6,301                | 5.3   | 8,379  | 7,564     | -9.7  | 14,361  | 13,865  | -3.5  |
| April     | 5,679  | 6,559                | 15.5  | 8,425  | 7,597     | -9.