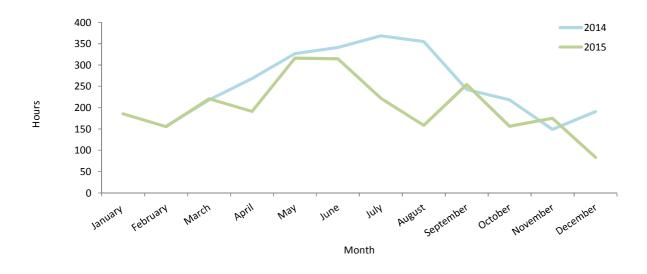

#### Total

Number of Employee Jobs, October 2015

#### Note: \*UK Standard Industrial Classification of Economic Activities 1992.

26,144

| Adult Female    |               | Adult Male       |               | ato. |         |
|-----------------|---------------|------------------|---------------|------|---------|
| Average Earning | Employee Jobs | Average Earnings | Employee Jobs |      | Date    |
| £776.57         | 2,064         | £1,182.64        | 3,511         | 1989 | October |
| £818.98         | 2,116         | £1,252.01        | 3,624         | 1990 | April   |
| £864.18         | 2,161         | £1,295.47        | 3,640         | 1990 | October |
| £890.23         | 2,212         | £1,387.36        | 3,779         | 1991 | April   |
| £968.82         | 2,173         | £1,408.44        | 3,953         | 1991 | October |
| £984.70         | 2,208         | £1,464.86        | 3,966         | 1992 | April   |
| £1,003.45       | 2,197         | £1,430.98        | 4,303         | 1992 | October |
| £1,029.18       | 2,187         | £1,458.76        | 4,151         | 1993 | April   |
| £1,020.64       | 2,252         | £1,445.94        | 3,905         | 1993 | October |
| £1,037.85       | 2,232         | £1,466.76        | 3,790         | 1994 | April   |
| £1,074.46       | 2,220         | £1,477.47        | 3,885         | 1994 | October |
| £1,069.28       | 2,263         | £1,488.17        | 3,919         | 1995 | April   |
| £1,094.07       | 2,250         | £1,609.66        | 4,017         | 1995 | October |
| £1,105.37       | 2,260         | £1,515.47        | 4,129         | 1996 | April   |
| £1,126.62       | 2,295         | £1,537.92        | 4,241         | 1996 | October |
| £1,172.82       | 2,301         | £1,574.75        | 4,297         | 1997 | April   |
| £1,171.38       | 2,349         | £1,538.35        | 4,283         | 1997 | October |
| £1,216.82       | 2,371         | £1,599.48        | 4,211         | 1998 | April   |
| £1,267.23       | 2,329         | £1,828.50        | 3,695         | 1998 | October |
| £1,321.52       | 2,548         | £1,856.56        | 3,766         | 1999 | October |
| £1,361.63       | 2,908         | £1,892.56        | 3,935         | 2000 | October |
| £1,427.46       | 2,954         | £2,027.50        | 3,991         | 2001 | October |
| £1,457.66       | 3,109         | £2,060.40        | 4,548         | 2002 | October |
| £1,529.43       | 3,460         | £2,167.52        | 4,829         | 2003 | October |
| £1,586.88       | 3,672         | £2,211.53        | 5,278         | 2004 | October |
| £1,655.60       | 3,967         | £2,393.16        | 5,777         | 2005 | October |
| £1,717.76       | 4,280         | £2,444.31        | 6,528         | 2006 | October |
| £1,830.25       | 4,676         | £2,652.17        | 7,023         | 2007 | October |
| £1,922.60       | 4,813         | £2,636.52        | 7,426         | 2008 | October |
| £2,014.73       | 4,924         | £2,757.66        | 7,378         | 2009 | October |
| £2,054.24       | 4,974         | £2,857.34        | 7,624         | 2010 | October |
| £2,200.93       | 5,265         | £2,911.71        | 8,973         | 2011 | October |
| £2,235.79       | 5,650         | £3,079.59        | 8,324         | 2012 | October |
| £2,360.12       | 6,027         | £3,197.81        | 8,880         | 2013 | October |
| £2,407.47       | 6,211         | £3,174.27        | 9,737         | 2014 | October |
| £2,429.06       | 6,400         | £3,068.28        | 10,730        | 2015 | October |