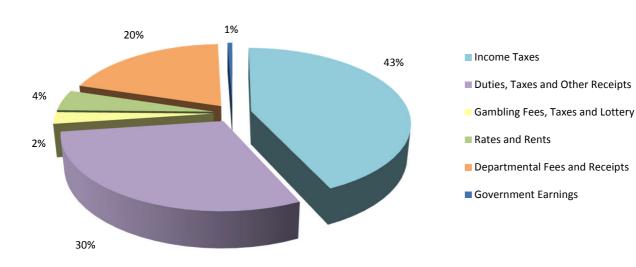

illion        |
|------------------------------------|--------------------------|------------------|
| Revenue                            | Forecast Outturn 2015/16 | Estimate 2016/17 |
| Income Taxes                       | 258.400                  | 255.000          |
| Duties, Taxes and Other Receipts   | 159.660                  | 175.284          |
| Gambling Charges, Fees and Lottery | 16.036                   | 14.749           |
| Rates and Rents                    | 26.470                   | 26.501           |
| Departmental Fees and Receipts     | 113.529                  | 115.866          |
| Government Earnings                | 7.436                    | 3.386            |
| Total Recurrent Revenue            | 581.531                  | 590.786          |

Estimate 2016/17



#### 13: Government Revenue and Expenditure

### Table 13.03Consolidated Fund Expenditure Estimates, 2015/16 -<br/>2016/17

|                                                       |                          | £'million        |
|-------------------------------------------------------|--------------------------|------------------|
| Expenditure                                           | Forecast Outturn 2015/16 | Estimate 2016/17 |
| Departmental Expenditure                              |                          |                  |
| Treasury                                              | 20.515                   | 22.774           |
| No. 6 Convent Place                                   | 21.129                   | 10.289           |
| Customs