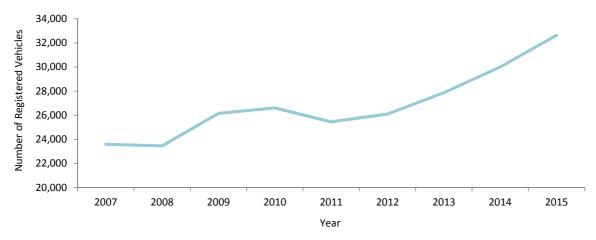

| 5,588       | 20,363 |
| 2004   | 13,856  | 2,620      | 6,179       | 22,655 |
| 2005   | 14,586  | 2,124      | 6,561       | 23,271 |
| 2006   | 14,746  | 2,255      | 7,129       | 24,130 |
| 2007   | 14,599  | 1,345      | 7,655       | 23,599 |
| 2008   | 14,641  | 1,545      | 7,275       | 23,461 |
| 2009   | 15,667  | 1,927      | 8,564       | 26,158 |
| 2010   | 15,703  | 2,025      | 8,886       | 26,614 |
| 2011   | 15,086  | 1,795      | 8,572       | 25,453 |
| 2012   | 14,985  | 1,648      | 9,468       | 26,101 |
| 2013   | 15,863  | 1,856      | 10,155      | 27,874 |
| 2014   | 16,861  | 2,131      | 11,017      | 30,009 |
| 2015   | 18,235  | 2,454      | 11,948      | 32,637 |

#### Table 15.02Registered Vehicles, 1991 - 2015

Registered Vehicles, 2007 - 2015





| Year | Number | Gross Tonnage For All Vessels |
|------|--------|-------------------------------|
| 1985 | 1,375  | 25,401,094                    |
| 1986 | 1,980  | 32,831,134                    |
| 1987 | 2,499  | 35,490,934                    |
| 1988 | 2,109  | 43,462,851                    |
| 1989 | 1,932  | 35,790,002                    |
| 1990 | 2,521  | 57,593,017                    |
| 1991 | 2,843  | 60,875,947                    |
| 1992 | 2,888  | 62,890,747                    |
| 1993 | 2,798  | 64,142,042                    |
| 1994 | 2,425  | 52,840,177                    |
| 1995 | 2,566  | 57,305,982                    |
| 1996 | 3,411  | 78,162,851                    |
| 1997 | 3,378  | 83,269,956                    |
| 1998 | 4,023  | 96,603,833