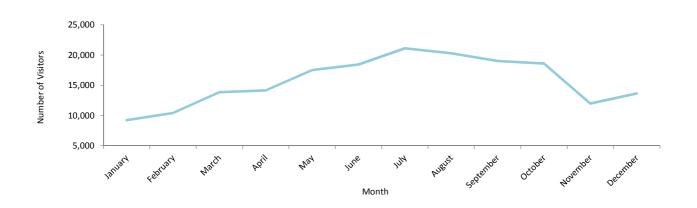

| 18,442  | 17.4  |
| July      | 8,317  | 9,309                | 11.9  | 10,537 | 11,812    | 12.1  | 18,854  | 21,121  | 12.0  |
| August    | 7,965  | 7,315                | -8.2  | 10,411 | 12,963    | 24.5  | 18,376  | 20,278  | 10.4  |
| September | 7,525  | 8,012                | 6.5   | 9,453  | 11,010    | 16.5  | 16,978  | 19,022  | 12.0  |
| October   | 7,326  | 7,633                | 4.2   | 9,333  | 10,956    | 17.4  | 16,659  | 18,589  | 11.6  |
| November  | 5,303  | 5,256                | -0.9  | 6,341  | 6,709     | 5.8   | 11,644  | 11,965  | 2.8   |
| December  | 5,314  | 5,626                | 5.9   | 6,747  | 8,017     | 18.8  | 12,061  | 13,643  | 13.1  |
| Total     | 77,258 | 79,746               | 3.2   | 98,537 | 108,471   | 10.1  | 175,795 | 188,217 | 7.1   |



Total Visitor Arrivals by Air, 2015

All Visitor Arrivals, 2015



#### Table 12.05Visitor Arrivals by Land, 2014 - 2015

| Manth     | I         | Persons   |       | Number of | Number of Motor Vehicles |      |       | Number of Coaches |       |  |
|-----------|-----------|-----------|-------|-----------|--------------------------|------|-------|-------------------|-------|--|
| Month     | 2014      | 2015      | %     | 2014      | 2015                     | %    | 2014  | 2015              | %     |  |
| January   | 748,793   | 653,749   | -12.7 | 176,524   | 181,011                  | 2.5  | 190   | 194               | 2.1   |  |
| February  | 691,030   | 666,466   | -3.6  | 157,800   | 171,131                  | 8.4  | 264   | 300               | 13.6  |  |
| March     | 788,002