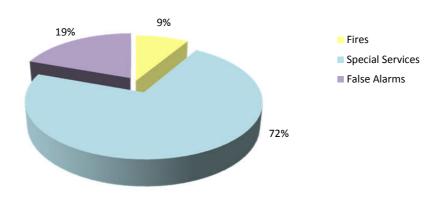

## **Public Safety and Crime**

- 6.01 Road Accidents and Casualties, 1984 2015
- 6.02 Serious Crimes, Criminal Offences, 2008/09 2014/15
- 6.03 Minor Crimes, Criminal Offences, 2008 /09- 2014/15
- 6.04 Total Crimes, Criminal Offences, 2008/09 2014/15
- 6.05 Receptions into Prison and Population in Custody, 2005 2015
- 6.06 Receptions into Prison by Age, 2008 2015
- 6.07 Industrial Accidents by Cause of Injury, 2007 2015
- 6.08 Industrial Accidents by Nature of Injury, 2007 2015
- 6.09 Fire Statistics, Number of Calls Handled, 2008 2015
- 6.10 Fire Statistics, Hazard Classification of Fires Attended, 2008 2015
- 6.11 Fire Statistics, Analysis of Special Services Attended, 2012 2015
- 6.12 Fire Statistics, Analysis of Total Special Services Attended, 2012 2015
- 6.13 Fire Statistics, Supposed Causes of Fire, 2015