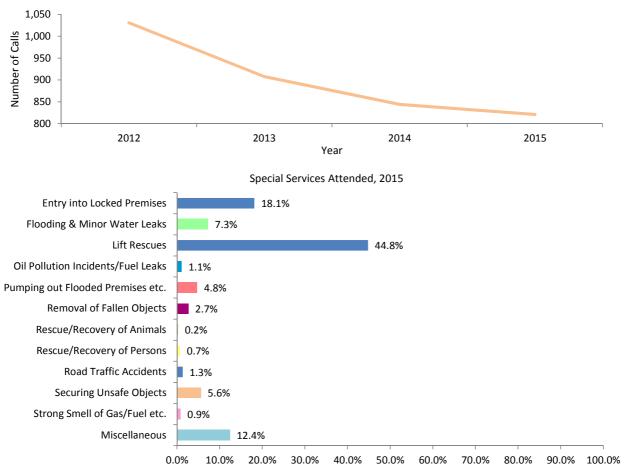

## **Public Safety and Crime**

- 6.01 Road Accidents and Casualties, 1984 2015
- 6.02 Serious Crimes, Criminal Offences, 2008/09 2014/15
- 6.03 Minor Crimes, Criminal Offences, 2008 /09- 2014/15
- 6.04 Total Crimes, Criminal Offences, 2008/09 2014/15
- 6.05 Receptions into Prison and Population in Custody, 2005 2015
- 6.06 Receptions into Prison by Age, 2008 2015
- 6.07 Industrial Accidents by Cause of Injury, 2007 2015
- 6.08 Industrial Accidents by Nature of Injury, 2007 2015
- 6.09 Fire Statistics, Number of Calls Handled, 2008 2015
- 6.10 Fire Statistics, Hazard Classification of Fires Attended, 2008 2015
- 6.11 Fire Statistics, Analysis of Special Services Attended, 2012 2015
- 6.12 Fire Statistics, Analysis of Total Special Services Attended, 2012 2015
- 6.13 Fire Statistics, Supposed Causes of Fire, 2015