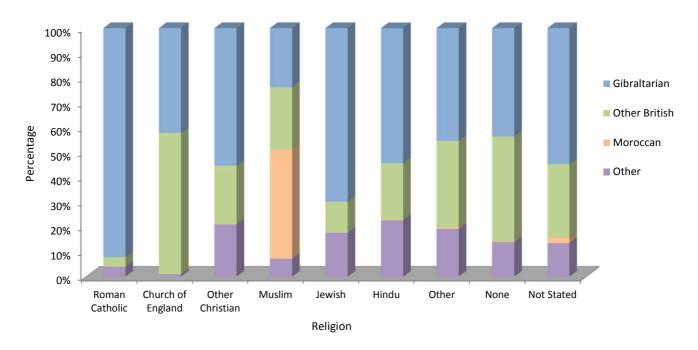

# Table 2.07Population by Religion and Sex, 1981, 1991, 2001 and 2012

| Delisier             | Male   |        |        |        |
|----------------------|--------|--------|--------|--------|
| Religion             | 1981   | 1991   | 2001   | 2012   |
| Roman Catholic       | 9,466  | 9,819  | 10,314 | 11,208 |
| Church of England    | 1,195  | 997    | 1,031  | 1,285  |
| Other Christian      | 327    | 450    | 442    | 618    |
| Muslim               | 1,905  | 1,461  | 755    | 713    |
| Jewish               | 291    | 308    | 276    | 385    |
| Hindu                | 254    | 334    | 260    | 336    |
| None                 | n/a    | n/a    | 431    | 1,322  |
| Other and Not Stated | 386    | 259    | 135    | 194    |
| Total                | 13,824 | 13,628 | 13,644 | 16,061 |

|                      |        | Female |        |        |
|----------------------|--------|--------|--------|--------|
| Religion             | 1981   | 1991   | 2001   | 2012   |
| Roman Catholic       | 10,277 | 10,722 | 11,156 | 12,015 |
| Church of England    | 1,064  | 844    | 889    | 1,195  |
| Other Christian      | 362    | 361    | 441    | 614    |
| Muslim               | 216    | 389    | 347    | 453    |
| Jewish               | 298    | 319    | 308    | 378    |
| Hindu                | 138    | 221    | 231    | 292    |
| None                 | n/a    | n/a    | 355    | 971    |
| Other and Not Stated | 292    | 219    | 124    | 215    |
| Total                | 12,647 | 13,075 | 13,851 | 16,133 |

Note:

|                      |        | Total  |        |        |
|----------------------|--------|--------|--------|--------|
| Religion             | 1981   | 1991   | 2001   | 2012   |
| Roman Catholic       | 19,747 | 20,541 | 21,470 | 23,223 |
| Church of England    | 2,259  | 1,841  | 1,920  | 2,480  |
| Other Christian      | 689    | 811    | 883    | 1,232  |
| Muslim               | 2,124  | 1,850  | 1,102  | 1,166  |
| Jewish               | 589    | 627    | 584    | 763    |
| Hindu                | 393    | 555    | 491    | 628    |
| None                 | n/a    | n/a    | 786    | 2,293  |
| Other and Not Stated | 678    | 478    | 259    | 409    |
| Total                | 26,479 | 26,703 | 27,495 | 32,194 |