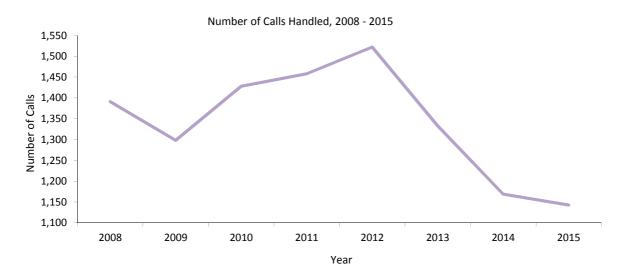

## **Public Safety and Crime**

- 6.01 Road Accidents and Casualties, 1984 2015
- 6.02 Serious Crimes, Criminal Offences, 2008/09 2014/15
- 6.03 Minor Crimes, Criminal Offences, 2008 /09- 2014/15
- 6.04 Total Crimes, Criminal Offences, 2008/09 2014/15
- 6.05 Receptions into Prison and Population in Custody, 2005 2015
- 6.06 Receptions into Prison by Age, 2008 2015
- 6.07 Industrial Accidents by Cause of Injury, 2007 2015
- 6.08 Industrial Accidents by Nature of Injury, 2007 2015
- 6.09 Fire Statistics, Number of Calls Handled, 2008 2015
- 6.10 Fire Statistics, Hazard Classification of Fires Attended, 2008 2015
- 6.11 Fire Statistics, Analysis of Special Services Attended, 2012 2015
- 6.12 Fire Statistics, Analysis of Total Special Services Attended, 2012 2015
- 6.13 Fire Statistics, Supposed Causes of Fire, 2015