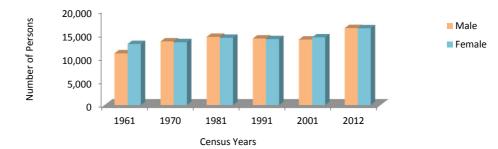

# Chart 2.02 Civilian Population of Gibraltar, 1961, 1970, 1981, 1991, 2001 and 2012

| ear | Male   | Female | Total  |
|-----|--------|--------|--------|
| 961 | 10,978 | 12,948 | 23,926 |
| 970 | 13,501 | 13,332 | 26,833 |
| 981 | 14,460 | 14,259 | 28,719 |
| 986 | 15,042 | 14,124 | 29,166 |
| 987 | 15,325 | 14,367 | 29,692 |
| 988 | 15,622 | 14,455 | 30,077 |
| 989 | 15,888 | 14,801 | 30,689 |
| 990 | 16,001 | 14,860 | 30,861 |
| 991 | 14,102 | 13,972 | 28,074 |
| 992 | 14,852 | 13,996 | 28,848 |
| 993 | 14,432 | 13,619 | 28,051 |
| 994 | 13,604 | 13,503 | 27,107 |
| 995 | 13,642 | 13,528 | 27,170 |
| 996 | 13,594 | 13,492 | 27,086 |
| 997 | 13,507 | 13,685 | 27,192 |
| 998 | 13,419 | 13,606 | 27,025 |
| 999 | 13,501 | 13,703 | 27,204 |
| 000 | 13,406 | 13,627 | 27,033 |
| 001 | 13,897 | 14,343 | 28,240 |
| 002 | 14,002 | 14,452 | 28,454 |
| 003 | 14,130 | 14,575 | 28,705 |
| 004 | 14,281 | 14,710 | 28,991 |
| 005 | 14,454 | 14,859 | 29,313 |
| 006 | 14,651 | 15,021 | 29,672 |
| 007 | 14,871 | 15,195 | 30,066 |
| 008 | 15,113 | 15,383 | 30,496 |
| 009 | 15,378 | 15,585 | 30,963 |
| 010 | 15,666 | 15,799 | 31,465 |
| 011 | 15,977 | 16,026 | 32,003 |
| 012 | 16,311 | 16,266 | 32,577 |
| 013 | 16,460 | 16,274 | 32,734 |
| 014 | 16,694 | 16,446 | 33,140 |
| 015 | 16,938 | 16,635 | 33,573 |

# Civilian Population of Gibraltar by Sex, 1961, 1970, 1981, 1986 - 2015

Civilian Population, 1961, 1970, 1981, 1991, 2001 and 2012

Note:

(i) The 1961, 1970, 1981, 1991, 2001 and 2012 figures are those of the Census taken on 3 October 1961, 6 October 1970, 9 November 1981, 14 October 1991, 12 November 2001 and 12 November 2012.