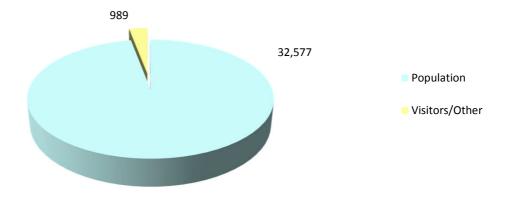

# Table 2.04Population and Persons Present in Gibraltar, 1981, 1991,<br/>2001 and 2012

| Year                     | 1981   | 1991   | 2001   | 2012   |
|--------------------------|--------|--------|--------|--------|
| Gibraltarians            | 19,825 | 20,022 | 22,882 | 25,444 |
| Other British            |        |        |        | -      |
|                          | 3,706  | 3,811  | 2,627  | 4,249  |
| Non-British              | 2,923  | 2,870  | 1,986  | 2,501  |
| UK-based and families of | 2 265  | 1 271  | 745    | 202    |
| Servicemen               | 2,265  | 1,371  | 745    | 383    |
| Population               | 28,719 | 28,074 | 28,240 | 32,577 |
| Visitors                 | 726    | 1,010  | 3,383  | 989    |
| Transients               | 146    | -      | -      | -      |
| Not-Stated               | 25     | -      | -      | -      |
| Persons present on       |        |        |        |        |
| Census night             | 29,616 | 29,084 | 31,623 | 33,566 |