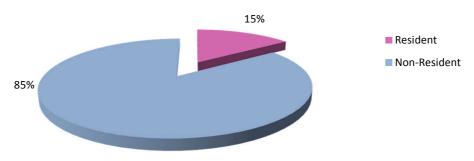

# Table 2.18 Life Expectancy: 1970, 1981, 1991, 2001 and 2012

Life Expectancy at Birth 1970, 1981, 1991, 2001 and 2012

| Tota  | Non-Resident (ii) | Resident (i) | Year |
|-------|-------------------|--------------|------|
| 398   | 223               | 175          | 1984 |
| 584   | 411               | 173          | 1985 |
| 633   | 456               | 177          | 1986 |
| 724   | 532               | 192          | 1987 |
| 73    | 490               | 249          | 1988 |
| 754   | 542               | 212          | 1989 |
| 78:   | 545               | 236          | 1990 |
| 78:   | 552               | 229          | 1991 |
| 778   | 532               | 246          | 1992 |
| 75    | 526               | 232          | 1993 |
| 693   | 555               | 142          | 1994 |
| 76    | 608               | 159          | 1995 |
| 72    | 567               | 155          | 1996 |
| 67    | 539               | 136          | 1997 |
| 639   | 498               | 141          | 1998 |
| 688   | 527               | 161          | 1999 |
| 72:   | 572               | 149          | 2000 |
| 739   | 575               | 164          | 2001 |
| 809   | 643               | 166          | 2002 |
| 829   | 650               | 179          | 2003 |
| 88    | 727               | 159          | 2004 |
| 822   | 640               | 182          | 2005 |
| 834   | 673               | 161          | 2006 |
| 929   | 797               | 132          | 2007 |
| 1,062 | 904               | 158          | 2008 |
| 96    | 778               | 188          | 2009 |
| 1,01  | 817               | 198          | 2010 |
| 990   | 814               | 176          | 2011 |
| 1,070 | 872               | 204          | 2012 |
| 1,142 | 947               | 195          | 2013 |
| 1,243 | 1,039             | 204          | 2014 |
| 1,293 | 1,098             | 195          | 2015 |

#### Notes:

(i) Refers to marriages where one or both partners are resident in Gibraltar.(ii) Refers to marriages where neither partner is resident in Gibraltar.

| Month      | 2004 | 2005 | 2006 | 2007 | 2008 | 2009 | 2010 | 2011 | 2012 | 2013 | 2014 | 2015 |
|------------|------|------|------|------|------|------|------|------|------|------|------|------|
| January    | 6    | 4    | 6    | 1    | 11   | 3    | 4    | 5    | 7    | 3    | 4    | 10   |
| February   | 8    | 10   | 7    | 9    | 9    | 16   | 8    | 5    | 11   | 9    | 8    | 11   |
| ,<br>March | 11   | 13   | 8    | 8    | 5    | 5    | 12   | 6    | 11   | 9    | 13   | 10   |
| April      | 10   | 18   | 9    | 6    | 7    | 14   | 8    | 12   | 4    | 5    | 15   | 10   |
| May        | 12   | 16   | 24   | 7    | 9    | 13   | 23   | 20   | 9    | 22   | 21   | 18   |
| June       | 31   | 23   | 16   | 13   | 18   | 27   | 19   | 29   | 35   | 27   | 26   | 24   |
| July       | 13   | 20   | 24   | 26   | 23   | 26   | 38   | 28   | 25   | 36   | 31   | 22   |
| August     | 16   | 23   | 19   | 20   | 24   | 26   | 27   | 15   | 23   | 24   | 24   | 30   |
| September  | 20   | 34   | 22   | 15   | 27   | 29   | 30   | 24   | 40   | 27   | 22   | 26   |
| October    | 12   | 10   | 9    | 15   | 13   | 12   | 18   | 17   | 16   | 12   | 16   | 17   |
| November   | 9    | 9    | 6    | 5    | 5    | 8    | 2    | 4    | 11   | 14   | 15   | 9    |
| December   | 11   | 2    | 11   | 7    | 7    | 9    | 9    | 11   | 12   | 7    | 9    | 8    |
| Total      | 159  | 182  | 161  | 132  | 158  | 188  | 198  | 176  | 204  | 195  | 204  | 195  |