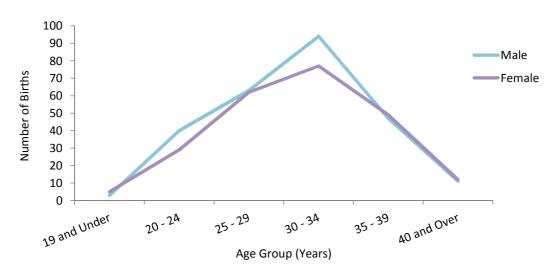

# Table 2.14 Births by Age of Mother, 2015

Births by Age of Mother, 2015

|         | 2015 |         | 2014 |         | 2013 |  |
|---------|------|---------|------|---------|------|--|
| Name    | Rank | Name    | Rank | Name    | Rank |  |
| Oliver  | 1    | Ryan    | 1    | Ethan   | 1    |  |
| Liam    | 2    | Noah    | 2    | Ryan    | 1    |  |
| Matthew | 2    | Liam    | 3    | Jake    | 2    |  |
| Jack    | 3    | Jake    | 4    | Matthew | 2    |  |
| Ryan    | 3    | Каі     | 4    | Michael | 2    |  |
| Thomas  | 3    | Matthew | 4    | Oliver  | 2    |  |
| Adam    | 4    | Niall   | 4    | Evan    | 3    |  |
| Charles | 4    | -       | -    | Leo     | 3    |  |
| Daniel  | 4    | -       | -    | Liam    | 3    |  |
| James   | 4    |         |      |         |      |  |