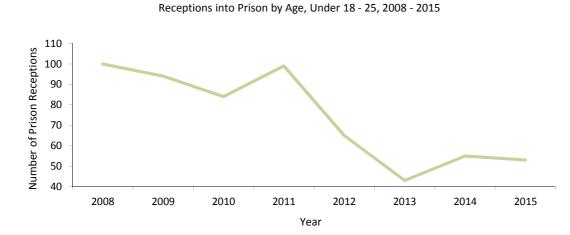

## **Public Safety and Crime**

- 6.01 Road Accidents and Casualties, 1984 2015
- 6.02 Serious Crimes, Criminal Offences, 2008/09 2014/15
- 6.03 Minor Crimes, Criminal Offences, 2008 /09- 2014/15
- 6.04 Total Crimes, Criminal Offences, 2008/09 2014/15
- 6.05 Receptions into Prison and Population in Custody, 2005 2015
- 6.06 Receptions into Prison by Age, 2008 2015
- 6.07 Industrial Accidents by Cause of Injury, 2007 2015
- 6.08 Industrial Accidents by Nature of Injury, 2007 2015
- 6.09 Fire Statistics, Number of Calls Handled, 2008 2015
- 6.10 Fire Statistics, Hazard Classification of Fires Attended, 2008 2015
- 6.11 Fire Statistics, Analysis of Special Services Attended, 2012 2015
- 6.12 Fire Statistics, Analysis of Total Special Services Attended, 2012 2015
- 6.13 Fire Statistics, Supposed Causes of Fire, 2015