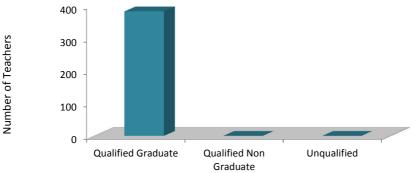

## Table 4.01Teaching Staff at Government and Private (primary and<br/>secondary) Schools, by Qualifications, 30th September 2015

| Qualifications         | Gover | rnment Schools  |       |
|------------------------|-------|-----------------|-------|
| Qualifications         | Male  | Female          | Total |
| Qualified Graduate     | 108   | 274             | 382   |
| Qualified Non Graduate | -     | -               | -     |
| Unqualified            | -     | -               | -     |
| Total                  | 108   | 274             | 382   |
| Qualifications         | Priva | ate Schools (i) |       |
|                        | Male  | Female          | Total |
| Qualified Graduate     | 2     | 42              | 44    |
| Qualified Non Graduate | 3     | 6               | 9     |
| Graduate               | 2     | 4               | 6     |
| Unqualified            | -     | -               | -     |
| Total                  | 7     | 52              | 59    |

Teaching Staff at Government Schools, 30th September 2015

Note:

(i) Teaching staff at Private Schools include Loreto Convent and Gibraltar Boys and Girls High School.