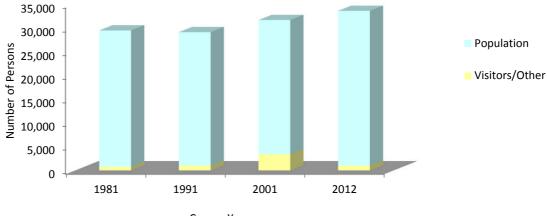

# Table 2.04Population and Persons Present in Gibraltar, 1981, 1991,<br/>2001 and 2012

| Year                     | 1981   | 1991   | 2001   | 2012   |
|--------------------------|--------|--------|--------|--------|
| Gibraltarians            | 19,825 | 20,022 | 22,882 | 25,444 |
| Other British            |        |        |        | -      |
|                          | 3,706  | 3,811  | 2,627  | 4,249  |
| Non-British              | 2,923  | 2,870  | 1,986  | 2,501  |
| UK-based and families of | 2 265  | 1 271  | 745    | 202    |
| Servicemen               | 2,265  | 1,371  | 745    | 383    |
| Population               | 28,719 | 28,074 | 28,240 | 32,577 |
| Visitors                 | 726    | 1,010  | 3,383  | 989    |
| Transients               | 146    | -      | -      | -      |
| Not-Stated               | 25     | -      | -      | -      |
| Persons present on       |        |        |        |        |
| Census night             | 29,616 | 29,084 | 31,623 | 33,566 |

Persons Present On Census Night, 1981, 1991, 2001 and 2012

Census Years

Population and Persons Present in Gibraltar on Census night, 2012