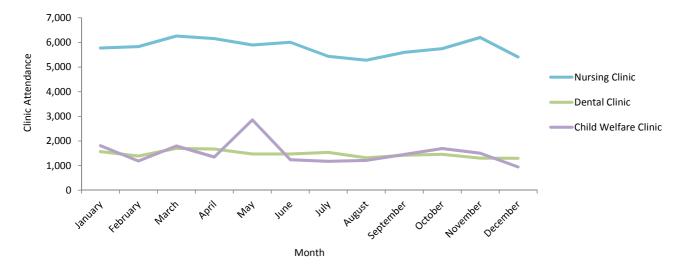

|           | Nursing Cl | inic Activity | Dental C | inic Activity | Child Welfare Clinic Activity |        |  |
|-----------|------------|---------------|----------|---------------|-------------------------------|--------|--|
| Month     | 2014       | 2015          | 2014     | 2015          | 2014                          | 2015   |  |
| January   | 5,568      | 5,772         | 1,753    | 1,566         | 1,381                         | 1,808  |  |
| February  | 5,196      | 5,832         | 1,571    | 1,386         | 1,066                         | 1,186  |  |
| March     | 5,438      | 6,261         | 1,727    | 1,696         | 1,644                         | 1,795  |  |
| April     | 5,667      | 6,157         | 1,572    | 1,670         | 1,186                         | 1,344  |  |
| May       | 5,122      | 5,897         | 1,652    | 1,473         | 1,508                         | 2,853  |  |
| June      | 5,290      | 6,009         | 1,384    | 1,473         | 1,221                         | 1,234  |  |
| July      | 5,785      | 5,435         | 1,710    | 1,533         | 1,276                         | 1,173  |  |
| August    | 4,448      | 5,277         | 1,349    | 1,313         | 1,074                         | 1,211  |  |
| September | 5,548      | 5,594         | 1,661    | 1,419         | 1,606                         | 1,453  |  |
| October   | 5,149      | 5,745         | 1,754    | 1,458         | 1,639                         | 1,694  |  |
| November  | 5,960      | 6,198         | 1,659    | 1,301         | 1,580                         | 1,505  |  |
| December  | 5,640      | 5,409         | 1,546    | 1,295         | 1,232                         | 947    |  |
| Total     | 64,811     | 69,586        | 19,338   | 17,583        | 16,413                        | 18,203 |  |

## Table 5.04Nursing, Dental and Child Welfare Clinic Activity, 2014 - 2015

Nursing, Dental and Child Welfare Clinic Activity, 2015

Notes:

(i) Nursing Clinic Activity includes District Nurses.

(ii) School Health (immunisation) is included as part of the Child Welfare Activity.