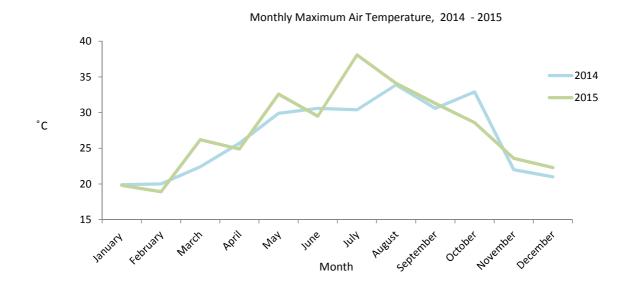

-4.3   |
| November  | 22.0 | 23.6 | 1.6    |
| December  | 21.0 | 22.3 | 1.3    |

# Table 18.02Monthly Maximum Air Temperature °C, 2014 - 2015

# Table 18.03Monthly Minimum Air Temperature °C, 2014 - 2015

| Month     | 2014 | 2015 | Change |
|-----------|------|------|--------|
| January   | 8.3  | 7.0  | -1.3   |
| February  | 7.9  | 6.0  | -1.3   |
| March     | 9.9  | 8.5  | -1.4   |
| April     | 10.7 | 13.3 | 2.6    |
| May       | 14.5 | 14.7 | 0.2    |
| June      | 15.5 | 16.9 | 1.4    |
| July      | 17.3 | 19.7 | 2.4    |
| August    | 18.3 | 18.9 | 0.6    |
| September | 17.2 | 15.5 | -1.7   |
| October   | 16.0 | 15.2 | -0.8   |
| November  | 10.5 | 8.6  | -1.9   |
| December  | 7.8  | 10.8 | 3.0    |

# Chart 18.04 Monthly Maximum and Minimum Air Temperatures, 2014 - 2015







| Month     | 2014    | 2015    |
|-----------|---------|---------|
| January   | n/a     | 185.4   |
| February  | 156.8   | 155.6   |
| March     | 218.2   | 220.8   |
| April     | 268.2   | 191.1   |
| May       | 326.5   | 316.1   |
| June      | 340.9   | 314.6   |
| July      | 368.4   | 221.8   |
| August    | 354.9   | 158.6   |
| September | 242.7   | 254.2   |
| October   | 218.4   | 156.1   |
| November  | 149.2   | 175.0   |
| December  | 190.8   | 83.3    |
| Total     | 2,835.0 | 2,432.6 |

# Table 18.05Total Hours of Sunshine, 2014 - 2015

Total Hours of Sunshine, 2014 - 2015



Notes:

(i) The Met Office were unable to obtain sunshine data for the month of January 2014.

(iii) The Met Office were only able to obtain partial sunshine data for the months of July and Au