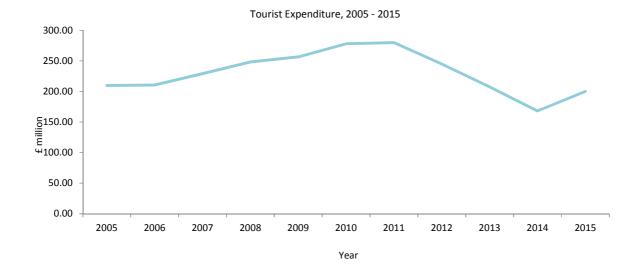

05  | 16.44  | 13.66  | 13.16  | 10.57  | 9.97   | 10.40  | 13.76  |
| Yacht Visitors                             | 0.35   | 0.47   | 0.68   | 0.50   | 0.64   | 0.86   | 0.65   | 0.72   | 0.45   | 0.40   | 0.54   |
| Visitors in Supplementary<br>Accommodation | 14.31  | 13.75  | 15.17  | 11.75  | 12.67  | 11.91  | 12.03  | 9.60   | 10.68  | 10.05  | 10.12  |
| Visitors In-Transit                        | 0.57   | 0.76   | 1.02   | 1.48   | 1.92   | 1.39   | 1.20   | 1.23   | 1.77   | 2.06   | 3.58   |
| Excursionists from Spain                   | 168.58 | 167.15 | 176.52 | 196.60 | 202.10 | 228.37 | 229.51 | 201.14 | 161.49 | 117.19 | 139.01 |
| Total                                      | 209.77 | 210.50 | 229.16 | 248.24 | 256.59 | 278.03 | 279.79 | 244.75 | 207.24 | 168.04 | 199.93 |



Notes:

(i) The yearly totals have been rounded off and need not necessarily equal the sum of the rounded-off expenditure categories.

# 13

#### **Government Revenue and Expenditure**

- 13.01 Government Revenue and Expenditure, 2004/05 2016/17
- 13.02 Consolidated Fund Revenue Estimates, 2015/16 2016/17
- 13.03 Consolidated Fund Expenditure Estimates, 2015/16 2016/17

#### 13: Government Revenue and Expenditure

## Table 13.01Government Revenue and Expenditure, 2004/05 -<br/>2016/17

|                     |         | £'million   |
|---------------------|---------|-------------|
| Year                | Revenue | Expenditure |
|                     |         |             |
| 2004/05             | 217.6   | 210.8       |
| 2005/06             | 246.0   | 223.9       |
| 2006/07