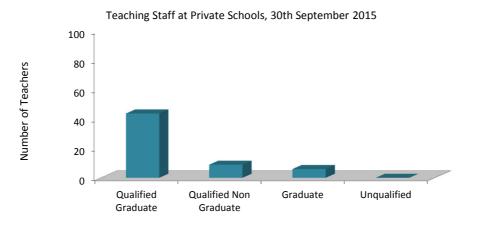

## Table 4.01Teaching Staff at Government and Private (primary and<br/>secondary) Schools, by Qualifications, 30th September 2015

| Qualifications         | Gover | rnment Schools  |       |
|------------------------|-------|-----------------|-------|
| Qualifications         | Male  | Female          | Total |
| Qualified Graduate     | 108   | 274             | 382   |
| Qualified Non Graduate | -     | -               | -     |
| Unqualified            | -     | -               | -     |
| Total                  | 108   | 274             | 382   |
| Qualifications         | Priva | ate Schools (i) |       |
|                        | Male  | Female          | Total |
| Qualified Graduate     | 2     | 42              | 44    |
| Qualified Non Graduate | 3     | 6               | 9     |
| Graduate               | 2     | 4               | 6     |
| Unqualified            | -     | -               | -     |
| Total                  | 7     | 52              | 59    |

Teaching Staff at Government Schools, 30th September 2015

Note:

(i) Teaching staff at Private Schools include Loreto Convent and Gibraltar Boys and Girls High School.