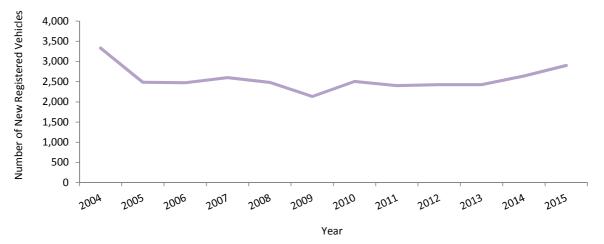

002 |
| 2003   | 1,763   | 318        | 766         | 2,847 |
| 2004   | 1,430   | 1,193      | 712         | 3,335 |
| 2005   | 1,156   | 555        | 775         | 2,486 |
| 2006   | 1,260   | 290        | 925         | 2,475 |
| 2007   | 1,318   | 255        | 1,029       | 2,602 |
| 2008   | 1,159   | 251        | 1,070       | 2,480 |
| 2009   | 955     | 248        | 929         | 2,132 |
| 2010   | 1,190   | 246        | 1,068       | 2,504 |
| 2011   | 1,032   | 235        | 1,134       | 2,401 |
| 2012   | 1,203   | 251        | 971         | 2,425 |
| 2013   | 1,259   | 244        | 924         | 2,427 |
| 2014   | 1,316   | 314        | 1,008       | 2,638 |
| 2015   | 1,549   | 356        | 997         | 2,902 |

#### Table 15.01New Registrations, Road Vehicles, 1991 - 2015





| Year — | Motor   | Vehicles   |             | Tatal  |
|--------|---------|------------|-------------|--------|
| rear   | Private | Commercial | Motorcycles | Total  |
| 1991   | 18,149  | 2,576      | 6,154       | 26,879 |
| 1992   | 23,972  | 1,853      | 7,546       | 33,371 |
| 1993   | 18,072  | 1,103      | 6,318       | 25,493 |
| 1994   | 18,471  | 1,108      | 6,343       | 25,922 |
| 1995   | 18,380  | 1,074      | 6,588       | 26,042 |
| 1996   | 19,023  | 1,551      | 6,557       | 27,131 |
| 1997   | 19,344  | 1,700      | 5,861       | 26,905 |
| 1998   | 19,993  | 1,796      | 5,908       | 27,697 |
| 1999   | 22,450  | 2,004      | 6,895       | 31,349 |
| 2000   | 25,838  | 2,317      | 8,511       | 36,666 |
| 2001   | 27,395  | 2,544      | 9,564       | 39,503 |