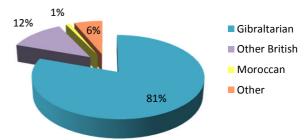

# Table 2.04Population and Persons Present in Gibraltar, 1981, 1991,<br/>2001 and 2012

| Year                     | 1981   | 1991   | 2001   | 2012   |
|--------------------------|--------|--------|--------|--------|
| Gibraltarians            | 19,825 | 20,022 | 22,882 | 25,444 |
| Other British            |        |        |        | -      |
|                          | 3,706  | 3,811  | 2,627  | 4,249  |
| Non-British              | 2,923  | 2,870  | 1,986  | 2,501  |
| UK-based and families of | 2 265  | 1 271  | 745    | 202    |
| Servicemen               | 2,265  | 1,371  | 745    | 383    |
| Population               | 28,719 | 28,074 | 28,240 | 32,577 |
| Visitors                 | 726    | 1,010  | 3,383  | 989    |
| Transients               | 146    | -      | -      | -      |
| Not-Stated               | 25     | -      | -      | -      |
| Persons present on       |        |        |        |        |
| Census night             | 29,616 | 29,084 | 31,623 | 33,566 |

Persons Present On Census Night, 1981, 1991, 2001 and 2012

Census Years

Population and Persons Present in Gibraltar on Census night, 2012