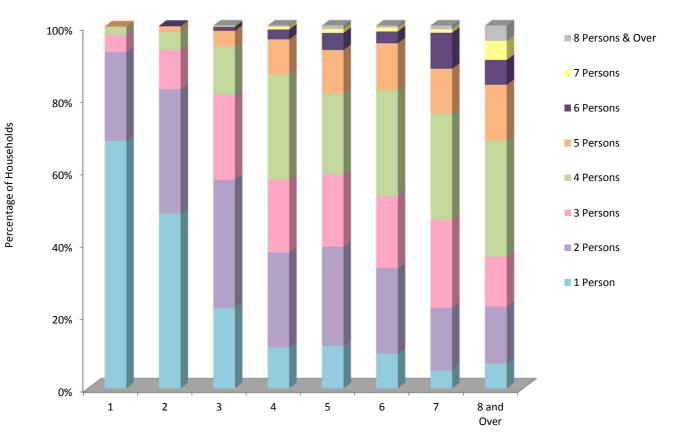

#### 3: Housing

|                   | Numbe | r ot ko | oms pe | er Hous | enold,      | 2012 C | ensus |            |        |
|-------------------|-------|---------|--------|---------|-------------|--------|-------|------------|--------|
| Number of Persons |       |         |        | Nur     | nber of Roo | ms     |       |            |        |
|                   | 1     | 2       | 3      | 4       | 5           | 6      | 7     | 8 and Over | Total  |
| 1                 | 290   | 878     | 860    | 405     | 138         | 53     | 10    | 13         | 2,647  |
| 2                 | 104   | 622     | 1,367  | 930     | 321         | 131    | 35    | 30         | 3,540  |
| 3                 | 20    | 197     | 901    | 716     | 231         | 109    | 49    | 26         | 2,249  |
| 4                 | 9     | 93      | 519    | 1,034   | 266         | 162    | 59    | 61         | 2,203  |
| 5                 | 1     | 25      | 170    | 343     | 139         | 71     | 25    | 29         | 803    |
| 6                 | 1     | 2       | 44     | 96      | 55          | 18     | 20    | 13         | 249    |
| 7                 | -     | 2       | 8      | 29      | 13          | 6      | 2     | 10         | 70     |
| 8 and Over        | -     | -       | 4      | 10      | 11          | 3      | 2     | 8          | 38     |
| Total             | 425   | 1,819   | 3,873  | 3,563   | 1,174       | 553    | 202   | 190        | 11,799 |

## Table 3.03Distribution of Households by Number of Persons and<br/>Number of Rooms per Household, 2012 Census

Distribution of Households by the Number of Persons and the Number of Rooms per Household, 2012

Number of Rooms in Household