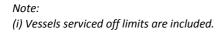

changes, obtaining charts, provisioning awaiting orders etc.

(iv) Total calls for vessels in Eastern Anchorage.

#### 2014 2015 Month Number of Vessels (i) **Gross Tonnage** Number of Vessels (i) **Gross Tonnage** 600 18,244,946 703 18,895,188 January 530 16,293,598 630 18,569,810 February March 717 20,858,651 806 23,201,939 April 725 19,410,877 715 19,826,364 763 21,240,554 778 20,823,545 May June 741 20,084,527 723 18,927,331 July 749 21,633,582 722 20,175,075 18,908,022 August 658 17,918,126 670 September 705 20,492,209 758 21,956,681 October 769 22,141,669 739 21,109,843 November 792 20,746,901 801 21,157,194 December 763 19,343,997 709 19,889,393 Total 8,512 238,409,637 8,754 243,440,385

### Table 15.05Comparative Return of Total Shipping Arriving at Gibraltar,<br/>2014 - 2015







#### Table 15.06 Arrivals/Departures by Air, 1991 - 2015

| Arrivals (000's) |                  |               |                  |               |                  |               | Departures (000's) |               |                  |               |                  |               |
|------------------|------------------|---------------|------------------|---------------|------------------|---------------|--------------------|---------------|------------------|---------------|------------------|---------------|
| Year             | Total            |               | Scheduled        |               | Charter          |               | Total              |               | Scheduled        |               | Charter          |               |
|                  | Seats<br>Offered | S