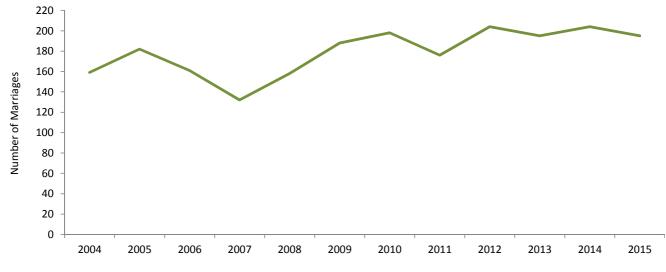

# Table 2.19Marriages in Gibraltar, 1984 - 2015

#### Notes:

(i) Refers to marriages where one or both partners are resident in Gibraltar.(ii) Refers to marriages where neither partner is resident in Gibraltar.

| Month      | 2004 | 2005 | 2006 | 2007 | 2008 | 2009 | 2010 | 2011 | 2012 | 2013 | 2014 | 2015 |
|------------|------|------|------|------|------|------|------|------|------|------|------|------|
| January    | 6    | 4    | 6    | 1    | 11   | 3    | 4    | 5    | 7    | 3    | 4    | 10   |
| February   | 8    | 10   | 7    | 9    | 9    | 16   | 8    | 5    | 11   | 9    | 8    | 11   |
| ,<br>March | 11   | 13   | 8    | 8    | 5    | 5    | 12   | 6    | 11   | 9    | 13   | 10   |
| April      | 10   | 18   | 9    | 6    | 7    | 14   | 8    | 12   | 4    | 5    | 15   | 10   |
| May        | 12   | 16   | 24   | 7    | 9    | 13   | 23   | 20   | 9    | 22   | 21   | 18   |
| June       | 31   | 23   | 16   | 13   | 18   | 27   | 19   | 29   | 35   | 27   | 26   | 24   |
| July       | 13   | 20   | 24   | 26   | 23   | 26   | 38   | 28   | 25   | 36   | 31   | 22   |
| August     | 16   | 23   | 19   | 20   | 24   | 26   | 27   | 15   | 23   | 24   | 24   | 30   |
| September  | 20   | 34   | 22   | 15   | 27   | 29   | 30   | 24   | 40   | 27   | 22   | 26   |
| October    | 12   | 10   | 9    | 15   | 13   | 12   | 18   | 17   | 16   | 12   | 16   | 17   |
| November   | 9    | 9    | 6    | 5    | 5    | 8    | 2    | 4    | 11   | 14   | 15   | 9    |
| December   | 11   | 2    | 11   | 7    | 7    | 9    | 9    | 11   | 12   | 7    | 9    | 8    |
| Total      | 159  | 182  | 161  | 132  | 158  | 188  | 198  | 176  | 204  | 195  | 204  | 195  |