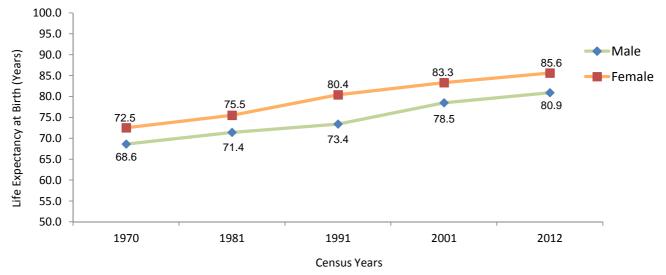

# Table 2.18 Life Expectancy: 1970, 1981, 1991, 2001 and 2012

Life Expectancy at Birth 1970, 1981, 1991, 2001 and 2012

| Tota  | Non-Resident (ii) | Resident (i) | Year |
|-------|-------------------|--------------|------|
| 398   | 223               | 175          | 1984 |
| 584   | 411               | 173          | 1985 |
| 633   | 456               | 177          | 1986 |
| 724   | 532               | 192          | 1987 |
| 73    | 490               | 249          | 1988 |
| 754   | 542               | 212          | 1989 |
| 78:   | 545               | 236          | 1990 |
| 78:   | 552               | 229          | 1991 |
| 778   | 532               | 246          | 1992 |
| 75    | 526               | 232          | 1993 |
| 693   | 555               | 142          | 1994 |
| 76    | 608               | 159          | 1995 |
| 72    | 567               | 155          | 1996 |
| 67    | 539               | 136          | 1997 |
| 639   | 498               | 141          | 1998 |
| 688   | 527               | 161          | 1999 |
| 72:   | 572               | 149          | 2000 |
| 739   | 575               | 164          | 2001 |
| 809   | 643               | 166          | 2002 |
| 829   | 650               | 179          | 2003 |
| 88    | 727               | 159          | 2004 |
| 822   | 640               | 182          | 2005 |
| 834   | 673               | 161          | 2006 |
| 929   | 797               | 132          | 2007 |
| 1,062 | 904               | 158          | 2008 |
| 96    | 778               | 188          | 2009 |
| 1,01  | 817               | 198          | 2010 |
| 990   | 814               | 176          | 2011 |
| 1,070 | 872               | 204          | 2012 |
| 1,142 | 947               | 195          | 2013 |
| 1,243 | 1,039             | 204          | 2014 |
| 1,293 | 1,098             | 195          | 2015 |