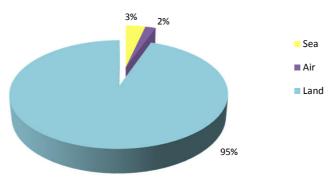

|         | 916,267      |           |           | 5.6    |
| July      |         |         | 918,987   |         |         | 949,430      |           |           | 3.3    |
| August    |         |         | 1,019,524 |         | 1       | .,018,374    |           |           | -0.1   |
| September |         |         | 947,466   |         | _       | 968,019      |           |           | 2.2    |
| October   |         |         | 950,157   |         |         | 951,152      |           |           | 0.1    |
| November  |         |         | 799,929   |         |         | 853,384      |           |           | 6.7    |
| December  |         |         | 738,958   |         |         | ,<br>784,794 |           |           | 6.2    |

Total

All Visitor Arrivals, 2015

10,251,109



10,171,733

-0.8

#### Table 12.03Visitor Arrivals by Sea, 2014 - 2015

| <b>N</b> d = w t h | C       | Cruise Ships |         |        | Yachts |         | C    | Other |        |  |
|--------------------|---------|--------------|---------|--------|--------|---------|------|-------|--------|--|
| Month              | 2014    | 2015         | %       | 2014   | 2015   | %       | 2014 | 2015  | %      |  |
| January            | 9,615   | 981          | -89.8   | 349    | 290    | -16.9   | 53   | 48    | -9.4   |  |
| February           | 1,964   | 5,562        | 183.2   | 282    | 328    | 16.3    | 41   | 31    | -24.4  |  |
| March              | 4,893   | 6,080        | 24.3    | 598    | 427    | -28.6   | 50   | 36    | -28.0  |  |
| April              | 36,075  | 42,355       |