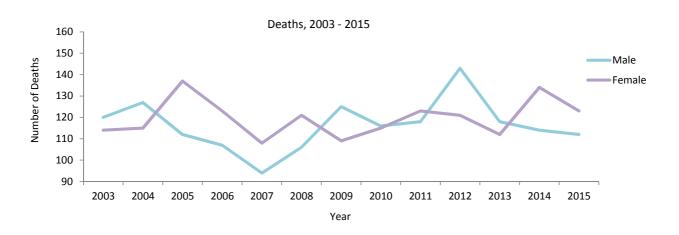

# Table 2.17 Deaths Registered in Gibraltar, 1984 - 2015

| Age (Years) - | 19      | 970  | 19     | 981  | 19     | 991  | 20     | 001  | 20     | 012  |        |
|---------------|---------|------|--------|------|--------|------|--------|------|--------|------|--------|
| Age (1        | ears) - | Male | Female |
| 0             |         | 68.6 | 72.5   | 71.4 | 75.5   | 73.4 | 80.4   | 78.5 | 83.3   | 80.9 | 85.6   |
| 1             |         | 69.8 | 73.2   | 70.8 | 75.0   | 72.8 | 79.9   | 77.5 | 83.5   | 80.1 | 84.6   |
| 5             |         | 66.2 | 69.6   | 66.8 | 71.0   | 68.8 | 75.9   | 73.5 | 79.5   | 76.2 | 80.6   |
| 10            |         | 61.5 | 64.7   | 62.0 | 66.0   | 63.8 | 70.9   | 68.5 | 75.0   | 71.2 | 75.6   |
| 15            |         | 56.6 | 59.8   | 57.0 | 61.0   | 58.9 | 65.9   | 63.5 | 70.0   | 66.2 | 70.6   |
| 20            |         | 51.9 | 55.0   | 52.1 | 56.0   | 53.9 | 60.9   | 58.5 | 65.0   | 61.3 | 65.6   |
| 25            |         | 47.3 | 50.2   | 47.1 | 51.1   | 49.0 | 56.0   | 53.5 | 60.0   | 56.5 | 60.7   |
| 35            |         | 37.9 | 40.8   | 37.4 | 41.4   | 39.3 | 46.3   | 43.5 | 50.3   | 46.8 | 50.8   |
| 45            |         | 28.8 | 31.5   | 27.5 | 31.5   | 30.0 | 36.6   | 33.9 | 40.3   | 37.2 | 41.1   |
| 55            |         | 20.4 | 22.8   | 18.0 | 22.3   | 21.1 | 27.2   | 25.8 | 30.3   | 28.0 | 31.5   |
| 65            |         | 13.2 | 14.9   | 11.1 | 13.5   | 13.4 | 18.4   | 17.9 | 20.6   | 19.4 | 22.5   |
| 75            |         | 7.7  | 8.5    | 7.5  | 8.3    | 8.0  | 12.4   | 11.3 | 13.7   | 12.1 | 14.5   |