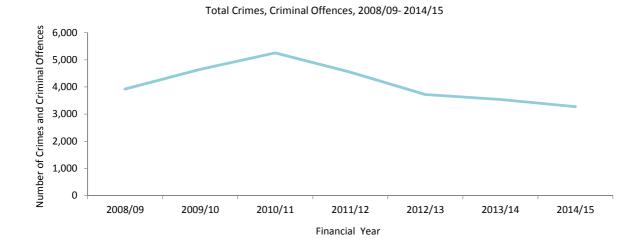

## **Public Safety and Crime**

- 6.01 Road Accidents and Casualties, 1984 2015
- 6.02 Serious Crimes, Criminal Offences, 2008/09 2014/15
- 6.03 Minor Crimes, Criminal Offences, 2008 /09- 2014/15
- 6.04 Total Crimes, Criminal Offences, 2008/09 2014/15
- 6.05 Receptions into Prison and Population in Custody, 2005 2015
- 6.06 Receptions into Prison by Age, 2008 2015
- 6.07 Industrial Accidents by Cause of Injury, 2007 2015
- 6.08 Industrial Accidents by Nature of Injury, 2007 2015
- 6.09 Fire Statistics, Number of Calls Handled, 2008 2015
- 6.10 Fire Statistics, Hazard Classification of Fires Attended, 2008 2015
- 6.11 Fire Statistics, Analysis of Special Services Attended, 2012 2015
- 6.12 Fire Statistics, Analysis of Total Special Services Attended, 2012 2015
- 6.13 Fire Statistics, Supposed Causes of Fire, 2015