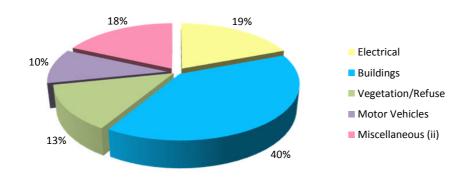

## **Public Safety and Crime**

- 6.01 Road Accidents and Casualties, 1984 2015
- 6.02 Serious Crimes, Criminal Offences, 2008/09 2014/15
- 6.03 Minor Crimes, Criminal Offences, 2008 /09- 2014/15
- 6.04 Total Crimes, Criminal Offences, 2008/09 2014/15
- 6.05 Receptions into Prison and Population in Custody, 2005 2015
- 6.06 Receptions into Prison by Age, 2008 2015
- 6.07 Industrial Accidents by Cause of Injury, 2007 2015
- 6.08 Industrial Accidents by Nature of Injury, 2007 2015
- 6.09 Fire Statistics, Number of Calls Handled, 2008 2015
- 6.10 Fire Statistics, Hazard Classification of Fires Attended, 2008 2015
- 6.11 Fire Statistics, Analysis of Special Services Attended, 2012 2015
- 6.12 Fire Statistics, Analysis of Total Special Services Attended, 2012 2015
- 6.13 Fire Statistics, Supposed Causes of Fire, 2015