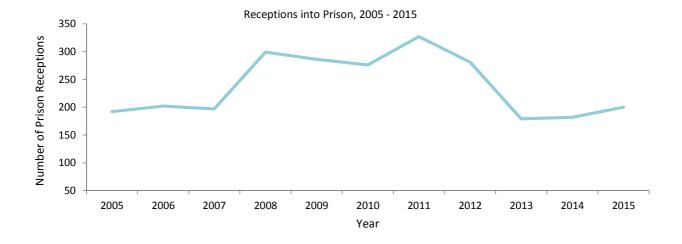

## **Public Safety and Crime**

- 6.01 Road Accidents and Casualties, 1984 2015
- 6.02 Serious Crimes, Criminal Offences, 2008/09 2014/15
- 6.03 Minor Crimes, Criminal Offences, 2008 /09- 2014/15
- 6.04 Total Crimes, Criminal Offences, 2008/09 2014/15
- 6.05 Receptions into Prison and Population in Custody, 2005 2015
- 6.06 Receptions into Prison by Age, 2008 2015
- 6.07 Industrial Accidents by Cause of Injury, 2007 2015
- 6.08 Industrial Accidents by Nature of Injury, 2007 2015
- 6.09 Fire Statistics, Number of Calls Handled, 2008 2015
- 6.10 Fire Statistics, Hazard Classification of Fires Attended, 2008 2015
- 6.11 Fire Statistics, Analysis of Special Services Attended, 2012 2015
- 6.12 Fire Statistics, Analysis of Total Special Services Attended, 2012 2015
- 6.13 Fire Statistics, Supposed Causes of Fire, 2015