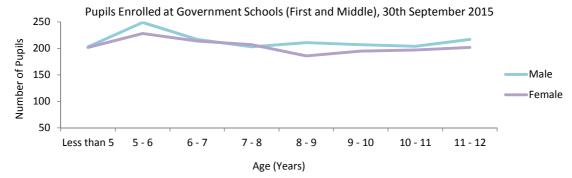

## Table 4.02Pupils Enrolled at Government Schools by Age, 30th<br/>September 2015

|               | First and | d Middle Schools |       |
|---------------|-----------|------------------|-------|
| Age (Years) — | Male      | Female           | Total |
| Less than 5   | 203       | 202              | 405   |
| 5 - 6         | 249       | 228              | 477   |
| 6 - 7         | 217       | 214              | 431   |
| 7 - 8         | 203       | 207              | 410   |
| 8 - 9         | 211       | 186              | 397   |
| 9 - 10        | 207       | 195              | 402   |
| 10 - 11       | 204       | 197              | 401   |
| 11 - 12       | 217       | 202              | 419   |
| Total         | 1,711     | 1,631            | 3,342 |