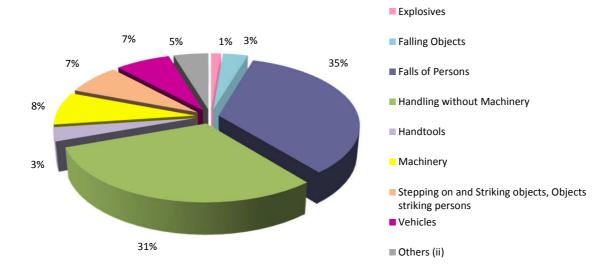

#### Table 6.03 Minor Crimes, Criminal Offences, 2008/09 - 2014/15

| Criminal Offence                            | 2008/09 | 2009/10  | 2010/11     | 2011/12 | 2012/13  | 2013/14  | 2014/15 |
|---------------------------------------------|---------|----------|-------------|---------|----------|----------|---------|
| Anti Casial Dahaviaur Offanaas (iii)        | 771     | 855      | 1.069       | 757     | 654      | 395      | 281     |
| Anti Social Behaviour Offences (iii)        | 2       | 655<br>5 | 1,068<br>12 | 12      | 054<br>1 | 395<br>2 | 281     |
| Children & Young Persons Act                |         | -        |             |         |          |          | -       |
| Destruction/Damage to Property              | 541     | 548      | 483         | 468     | 422      | 386      | 304     |
| Drug Offences (i)                           | -       | -        | -           | -       | -        | 23       | 31      |
| Fraud and Deception                         | 64      | 105      | 142         | 141     | 74       | -        | -       |
| Firearms Offences                           | -       | -        | -           | -       | 6        | 13       | 31      |
| Immigration Offences                        | 14      | 58       | 34          | 62      | 20       | 35       | 27      |
| Licensing Offences                          | 36      | 55       | 104         | 47      | 21       | 31       | 9       |
| Nature Protection/Animals & Birds Acts (iv) | -       | -        | -           | -       | 14       | 62       | 9       |
| Offences Against the Person                 | 192     | 184      | 217         | 224     | 210      | 369      | 311     |
| Police Related Offences                     | 218     | 181      | 174         | 137     | 136      | 130      | 117     |
| Sexual Offences                             | 6       | 4        | 15          | 7       | 11       | 3        | 8       |
| Theft & Kindred Offences                    | 702     | 745      | 650         | 620     | 533      | 481      | 466     |
| Tobacco Offences                            | 56      | 204      | 458         | 350     | 303      | 478      | 383     |
| Other Offences                              | 198     | 217      | 416         | 308     | 249      | 196      | 275     |
| Total                                       | 2,800   | 3,161    | 3,773       | 3,133   | 2,654    | 2,604    | 2,255   |

Notes:

(i) Dangerous Drugs has been renamed to Drug Offences. All drug offences prior to 2013/14 were classified as Serious

(ii) The Crimes Act 2011 came into force on 22nd November 2012 changing classifications and creating new offences. The updated classifications and offences have been introduced in 2013/14.