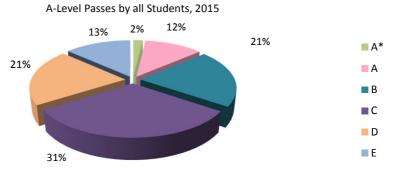

## Table 4.08A-Level Passes by All Students, 2015

|                       | A* | А  | В   | С   | D   | E  | No. of Passes | A* - E % Pass Rate |
|-----------------------|----|----|-----|-----|-----|----|---------------|--------------------|
| Accounting            | -  | -  | -   | 1   | 2   | -  | 3             | 50%                |
| Art & Design          | -  | -  | 6   | 2   | -   | -  | 8             | 100%               |
| Biology               | 2  | 3  | 4   | 10  | 12  | 3  | 34            | 97%                |
| Business              | -  | -  | 1   | 2   | 3   | 2  | 8             | 100%               |
| Business Studies      | -  | 1  | 1   | 8   | 2   | 1  | 13            | 100%               |
| Chemistry             | 1  | 5  | 7   | 4   | 3   | 5  | 25            | 93%                |
| Drama                 | -  | -  | -   | 1   | 1   | -  | 2             | 100%               |
| Economics             | -  | -  | 2   | 1   | 3   | 8  | 14            | 100%               |
| English Literature    | 5  | 2  | 8   | 17  | 13  | 9  | 54            | 98%                |
| Fine Art              | -  | 2  | 2   | 1   | 1   | 1  | 7             | 100%               |
| French                | -  | 2  | 3   | 4   | 2   | 1  | 12            | 100%               |
| Geography             | -  | 3  | 8   | 18  | 8   | 2  | 39            | 100%               |
| History               | -  | 5  | 8   | 9   | 2   | -  | 24            | 100%               |
| History of Art        | -  | 1  | 2   | 9   | 7   | 3  | 22            | 96%                |
| ICT (Single Award)    | -  | -  | 4   | 14  | 9   | 11 | 38            | 90%                |
| Mathematics           | 2  | 9  | 12  | 11  | 4   | 6  | 44            | 98%                |
| Mathematics (Further) | -  | -  | 3   | 1   | -   | -  | 4             | 100%               |
| Music                 | -  | -  | 3   | 1   | 3   | 1  | 8             | 100%               |
| Performance Studies   | -  | -  | -   | 5   | 2   | -  | 7             | 100%               |
| Physics               | -  | -  | 8   | 2   | 6   | 3  | 19            | 90%                |
| Product Design        | -  | -  | 1   | 2   | 1   | -  | 4             | 100%               |
| Psychology            | -  | 5  | 6   | 16  | 11  | 6  | 44            | 90%                |
| Religious Studies     | -  | 4  | 1   | 4   | 2   | 5  | 16            | 100%               |
| Sociology             | 1  | 6  | 4   | 6   | 7   | 1  | 25            | 93%                |
| Spanish               | 1  | 25 | 34  | 38  | 18  | 7  | 123           | 100%               |
| Sports Studies & PE   | -  | 1  | 1   | 1   | 5   | 7  | 15            | 88%                |
| Travel & Tourism      | -  | -  | 2   | 10  | 3   | 2  | 17            | 89%                |
| Total                 | 12 | 74 | 131 | 198 | 130 | 84 | 629           |                    |