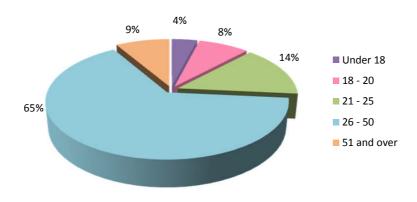

#### **Criminal Offence** 2012/13 2013/14 2008/09 2009/10 2010/11 2011/12 2014/15 Children & Young Persons Act \_ -Destruction/Damage to Property Drug Offences (i) Fraud and Deception **Firearms Offences** Offences Against the Person Police Related Offences **Public Order Offences** Sexual Offences Theft & Kindred Offences Other Offences Total 1,121 1,486 1,483 1,413 1,070 1,017

### Table 6.02 Serious Crimes, Criminal Offences, 2008/09 - 2014/15