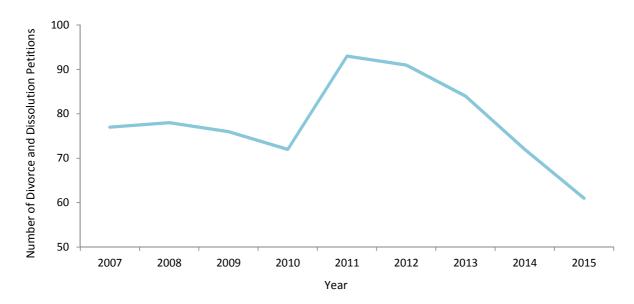

# Table 2.23Divorce and Dissolution Petitions (Residents) in Gibraltar,<br/>2007 - 2015

| Year | Divorce and Dissolution Petitions |
|------|-----------------------------------|
| 2007 | 77                                |
| 2008 | 78                                |
| 2009 | 76                                |
| 2010 | 72                                |
| 2011 | 93                                |
| 2012 | 91                                |
| 2013 | 84                                |
| 2014 | 72                                |
| 2015 | 61                                |
|      |                                   |