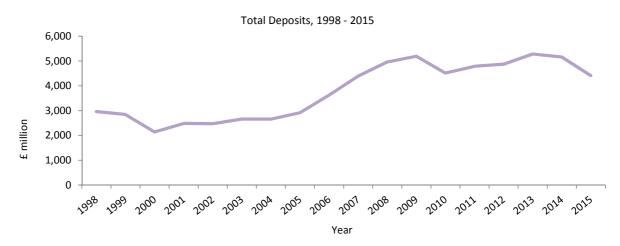

| 2009                       | 5,194.2        | 8,044.0             | 62.1              | 14,207.4              |
| 2010                       | 4,512.8        | 3,712.3             | 31.5              | 9,387.1               |
| 2011                       | 4,787.0        | 3,266.5             | 47.1              | 9,020.6               |
| 2012                       | 4,870.6        | 2,278.1             | 66.1              | 8,015.6               |
| 2013                       | 5,279.1        | 976.9               | 25.1              | 7,112.0               |
| 2014                       | 5,155.6        | 1,879.5             | 70.9              | 7,806.6               |
| 2015                       | 4,408.8        | 2,653.5             | 49.7              | 7,851.1               |



#### Notes:

(i) The Total Liabilities yearly figures have been rounded-off from the actual figures and need not necessarily equal the sum of the other itemised figures.

(ii) As from 2008 the Total Liabilities annual figure will no longer serve as a balancing figure because not all Statistics have been provided in the breakdown.

f'million

#### 14: Financial Services

#### Table 14.02Commercial Banks Assets, 1998 - 2015

|                            |      |                        |                       |             |              | £'million        |
|----------------------------|------|------------------------|-----------------------|-------------|--------------|------------------|
| Year<br>(As at 31st March) | Cash | Balances with<br>Banks | Loans and<br>Advances | Investments |