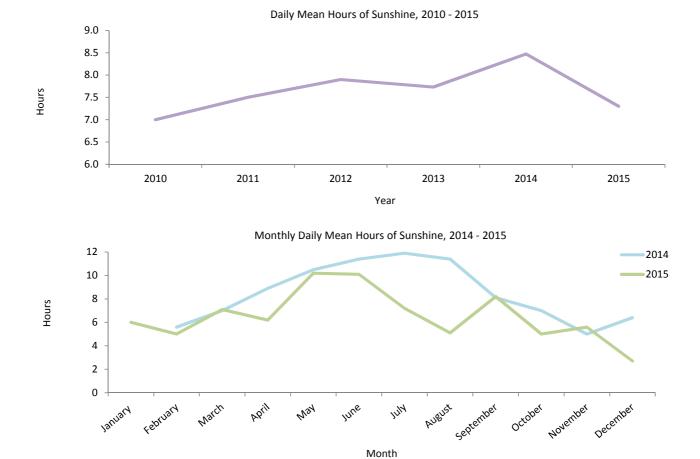

### Table 8.08Full-Time Monthly-Paid Adult Employee Jobs, 1989 - 2015

| Ad                   | dult Male |     |               | Date |         |
|----------------------|-----------|-----|---------------|------|---------|
| Employee Jobs Averag | Earnings  | obs | Employee Jobs |      | Date    |
| 1,410                | £186.45   | 232 | 5,232         | 1989 | October |
| 1,420                | £187.39   | 950 | 4,950         | 1990 | April   |
| 1,392                | £197.77   | 149 | 5,149         | 1990 | October |
| 1,428                | £198.68   | 524 | 5,524         | 1991 | April   |
| 1,380                | £224.54   | 645 | 5,645         | 1991 | October |
| 1,267                | £218.59   | 325 | 5,325         | 1992 | April   |
| 1,330                | £236.05   | 027 | 5,027         | 1992 | October |
| 1,291                | £219.62   |     | 4,695         | 1993 | April   |
| 1,375                | £220.79   | 209 | 4,209         | 1993 | October |
| 1,297                | £217.16   | 849 | 3,849         | 1994 | April   |
| 1,225                | £235.34   | 622 | 3,622         | 1994 | October |
| 1,176                | £233.33   | 568 | 3,568         | 1995 | April   |
| 1,188                | £230.94   |     | 3,522         | 1995 | October |
| 1,173                | £232.03   | 559 | 3,559         | 1996 | April   |
| 1,227                | £249.31   | 532 | 3,532         | 1996 | October |
| 1,179                | £229.49   | 527 | 3,527         | 1997 | April   |
| 1,232                | £233.03   | 400 | 3,400         | 1997 | October |
| 1,236                | £239.05   | 516 | 3,516         | 1998 | April   |
| 1,169                | £248.51   |     | 3,581         | 1998 | October |
| 1,118                | £262.75   |     | 3,307         | 1999 | October |
| 1,091                | £258.39   | 276 | 3,276         | 2000 | October |
| 1,162                | £284.98   | 606 | 3,606         | 2001 | October |
| 1,081                | £285.22   | 247 | 3,247         | 2002 | October |
| 1,164                | £300.44   | 399 | 3,399         | 2003 | October |
| 1,144                | £292.56   |     | 3,362         | 2004 | October |
| 1,143                | £316.41   | 297 | 3,297         | 2005 | October |
| 1,244                | £347.28   |     | 3,428         | 2006 | October |
| 1,165                | £341.47   |     | 3,704         | 2007 | October |
| 1,323                | £379.16   |     | 3,741         | 2008 | October |
| 1,248                | £377.72   |     | 3,404         | 2009 | October |
| 1,202                | £381.43   |     | 3,502         | 2010 | October |
| 1,256                | £404.07   |     | 3,521         | 2011 | October |
| 1,242                | £400.46   |     | 3,080         | 2012 | October |
| 1,319                | £419.30   |     | 3,348         | 2013 | October |
| 1,464                | £425.99   |     | 3,620         | 2014 | October |
| 1,536                | £434.96   |     | 3,781         | 2015 | October |

### Table 8.09Full-Time Weekly-Paid Adult Employee Jobs, 1989 - 2015

| Date          |        |               | Adult Male       |               | Adult Female     |
|---------------|--------|---------------|------------------|---------------|------------------|
| Date          |        | Employee Jobs | Average Earnings | Employee Jobs | Average Earnings |
| Official Sect | or     |               |                  |               |                  |
| October 1     | 991    | 1,779         | £1,463.57        | 1,010         | £1,079.78        |
| April 19      | 992    | 1,674         | £1,566.48        | 1,015         | £1,128.54        |
| October 1     | 992    | 1,561         | £1,648.40        | 942           | £1,202.88        |
| April 19      | 993    | 1,524         | £1,691.74        | 943           | £1,222.16        |
| October 1     | 993    | 1,436         | £1,728.86        | 950           | £1,224.67        |
| April 1       | 994    | 1,436         | £1,717.51        | 937           | £1,222.69        |
| October 1     | 994    | 1,464         | £1,775.08        | 937           | £1,259.43        |
| April 1       | 995    | 1,450         | £1,816.10        | 925           | £1,266.64        |
| October 1     | 995    | 1,436         | £2,198.66        | 906           | £1,306.35        |
| April 1       | 996    | 1,457         | £1,914.32        | 911           | £1,314.72        |
| October 1     | 996    | 1,475         | £1,983.88        | 897           | £1,392.06        |
| April 1       | 997    | 1,502         | £1,998.45        | 929           | £1,396.48        |
| October 1     | 997    | 1,534         | £1,965.64        | 920           | £1,407.26        |
| April 19      | 998    | 1,545         | £2,010.83        | 930           | £1,437.03        |
| October 1     | 998    | 1,497         | £2,069.59        | 929           | £1,507.55        |
| October 1     | 999    | 1,433         | £2,162.54        | 998           | £1,586.17        |
| October 20    | 000    | 1,473         | £2,252.48        | 1,077         | £1,588.92        |
| October 20    | 001    | 1,443         | £2,429.33        | 1,065         | £1,739.10        |
| October 20    | 002    | 1,887         | £2,320.06        | 1,172         | £1,748.52        |
| October 20    | 003    | 1,937         | £2,503.46        | 1,257         | £1,841.51        |
| October 20    | 004    | 2,024         | £2,520.22        | 1,219         | £1,926.43        |
| October 20    | 005    | 2,010         | £2,704.88        | 1,265         | £2,007.28        |
| October 20    | 006    | 1,864         | £2,765.46        | 1,272         | £2,062.61        |
| October 20    | 007    | 1,907         | £2,948.64        | 1,359         | £2,161.08        |
| Public Secto  | or (i) |               |                  |               |                  |
| October 20    | 008    | 1,627         | £3,255.04        | 1,487         | £2,235.64        |
| October 2     | 009    | 1,649         | £3,376.74        | 1,547         | £2,362.02        |
| October 20    | 010    | 1,658         | £3,468.34        | 1,545         | £2,421.98        |
| October 20    | 011    | 1,694         | £3,714.68        | 1,600         | £2,661.38        |
| October 20    | 012    | 1,962         | £3,637.95        | 1,918         | £2,582.11        |
| October 2     | 013    | 2,069         | £3,824.74        | 2,028         | £2,736.68        |
| October 20    | 014    | 2,033         | £4,032.95        | 2,026         | £2,836.46        |
| October 20    | 015    | 2,083         | £4,162.18        | 2,054         | £2,933.17        |