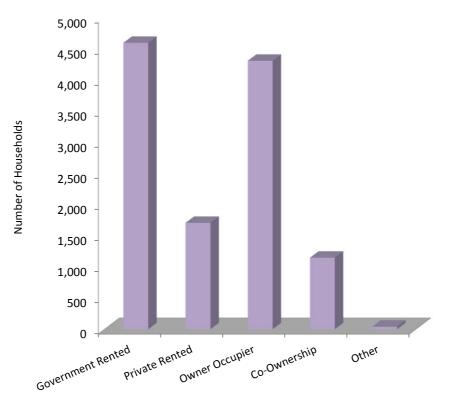

#### 3: Housing

|                |       | • •   | -     |       |        | -     |        |       |  |
|----------------|-------|-------|-------|-------|--------|-------|--------|-------|--|
| Tenure -       | 19    | 81    | 19    | 91    | 20     | 01    | 2012   |       |  |
| Tenure         | No.   | %     | No.   | %     | No.    | %     | No.    | %     |  |
| Govt. Rented   | 4,503 | 65.0  | 4,694 | 61.7  | 4,276* | 44.0  | 4,597  | 38.9  |  |
| Private Rented | 2,063 | 29.8  | 1,758 | 23.1  | 1,338  | 13.8  | 1,706  | 14.4  |  |
| Owner Occupied | 361   | 5.2   | 1,152 | 15.2  | 2,366  | 24.4  | 4,309  | 36.5  |  |
| Co-Ownership   | -     | -     | -     | -     | 1,655  | 17.0  | 1,146  | 9.7   |  |
| Other          | n/a   | -     | n/a   | -     | 82     | 0.8   | 54     | 0.5   |  |
| Total          | 6,927 | 100.0 | 7,604 | 100.0 | 9,717  | 100.0 | 11,812 | 100.0 |  |

## Table 3.01Dwelling by Tenure, Gibraltar 1981, 1991, 2001 and 2012

Notes:

(i) Figures relate to the Census and exclude vacant houses/flats. "Other" includes boats, etc.

(ii) \* The reduction from 4,694 to 4,276 reflects an increase in vacant flats, flats under repair or due for demolition as recorded on Census day and the sale of Government property.

## Table 3.04Distribution of Households by Number of Persons per<br/>Household and Tenure, 2012 Census

Distribution of Households by Tenure, 2012 Census

Housing Tenure