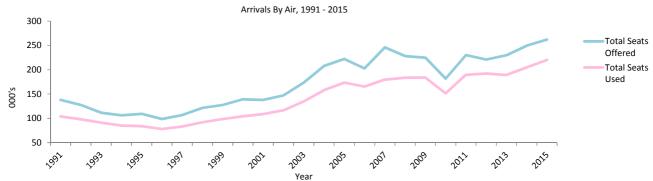

| 193.6         | 221.2            | 193.6         | -                | -             |
| 2013             | 229.9            | 189.4         | 229.9            | 189.4         | -                | -             | 227.6              | 193.4         | 227.6            | 193.4         | -                | -             |
| 2014             | 249.7            | 204.9         | 248.7            | 204.6         | 1.0              | 0.3           | 249.8              | 209.4         | 248.8            | 209.1         | 1.0              | 0.3           |
| 2015             | 262.1            | 220.2         | 261.8            | 220.0         | 0.3              | 0.2           | 262.4              | 221.7         | 262.2            | 221.5         | 0.3              | 0.2           |



Notes:

(i) Flights to and from Manchester re-commenced in September 2008.

(ii) Flights to and from Heathrow re-commenced in October 2009.

(iii) Flights to and from Gatwick were reduced from 13 to 7 a week as from October 2009.

(iv) Flights to and from Madrid re-commenced in April 2009 and ended in March 2010.

(v) Flights to and from Liverpool commenced in March 2011 and ended in October 2012.

(vi) Flights to and from East Midlands commenced in March 2012 and ended in September 2012.

(vii) Flights to and from Birmingham commenced in March 2013.

(viii) Flights to and from Marrakesh commenced in April 2014 and ended in July 2014.

(ix) The yearly totals have been rounded off from the actual figure and need not necessarily equal the sum of the rounded-off sub-totals.

### 15: Transpo