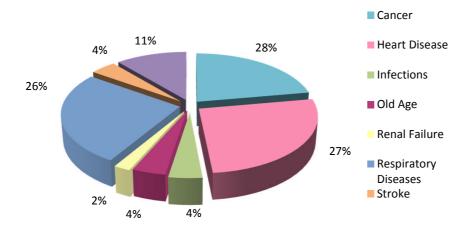

#### 5: Health

| Cause                | 2013 | 2014 | 2015 |
|----------------------|------|------|------|
| Cancer               | 31   | 28   | 22   |
| Heart Disease        | 17   | 19   | 22   |
| Infections           | 6    | 4    | 4    |
| Old Age              | 3    | 7    | 4    |
| Renal Failure        | 2    | 1    | 2    |
| Respiratory Diseases | 20   | 20   | 26   |
| Stroke               | 10   | 9    | 4    |
| Other Causes         | 11   | 13   | 11   |
| All Causes           | 100  | 100  | 100  |

## Table 5.03 Cause of Death (%), 2013 - 2015

Cause of Death (%), 2015

Note:

(i) The percentage figures have been rounded off from the actual figures, therefore its sum need not necessarily equal 100%.

5: Health