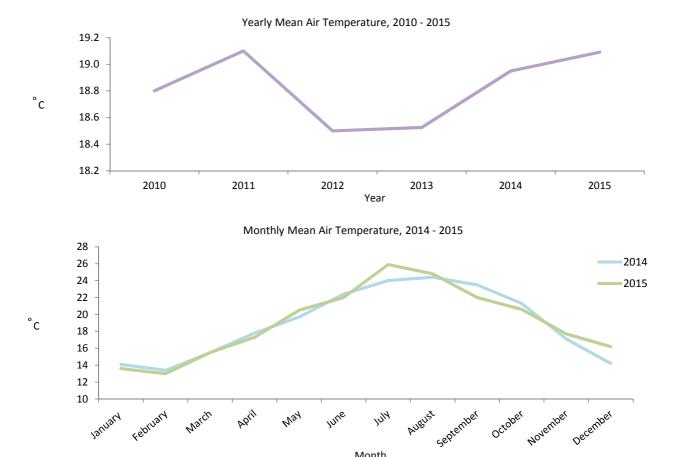

| 14.1 | 13.6 |
| February       | 15.1 | 14.3 | 12.3 | 12.7 | 13.4 | 13.0 |
| March          | 15.3 | 15.1 | 15.2 | 15.1 | 15.5 | 15.5 |
| April          | 17.4 | 18.0 | 16.3 | 16.7 | 17.8 | 17.3 |
| May            | 19.0 | 20.0 | 19.3 | 18.3 | 19.7 | 20.5 |
| June           | 21.8 | 22.7 | 22.6 | 20.6 | 22.4 | 22.0 |
| July           | 24.8 | 24.4 | 25.1 | 24.5 | 24.0 | 25.9 |
| August         | 25.7 | 25.4 | 25.3 | 24.7 | 24.4 | 24.8 |
| September      | 23.0 | 22.9 | 21.9 | 23.6 | 23.5 | 22.0 |
| October        | 19.5 | 20.8 | 19.3 | 21.3 | 21.3 | 20.6 |
| November       | 15.7 | 16.4 | 16.5 | 16.1 | 17.1 | 17.7 |
| December       | 15.1 | 14.6 | 14.5 | 14.5 | 14.2 | 16.2 |
| Yearly Average | 18.8 | 19.1 | 18.5 | 18.5 | 19.0 | 19.1 |

# Table 18.01Mean Air Temperature °C, 2010 - 2015



Note:

(i) The monthly figures have been rounded off from the actual figures and need not necessarily equal the yearly average.

Month

| Month     | 2014 | 2015 | Change |
|-----------|------|------|--------|
| January   | 19.9 | 19.8 | -0.1   |
| February  | 20.0 | 18.9 | -1.1   |
| March     | 22.4 | 26.2 | 3.8    |
| April     | 25.7 | 24.9 | -0.8   |
| May       | 29.9 | 32.6 | 2.7    |
| June      | 30.6 | 29.5 | -1.1   |
| July      | 30.4 | 38.1 | 7.7    |
| August    | 33.9 | 34.1 | 0.2    |
| September | 30.6 | 31.3 | 0.7    |
| October   | 32.9 | 28.6 | -4.3   |
| November  | 22.0 | 23.6 | 1.6    |
| December  | 21.0 | 22.3 | 1.3    |

# Table 18.02Monthly Maximum Air Temperature °C, 2014 - 2015

# Table 18.03Monthly Minimum Air Temperature °C, 2014 - 2015

| Month     | 2014