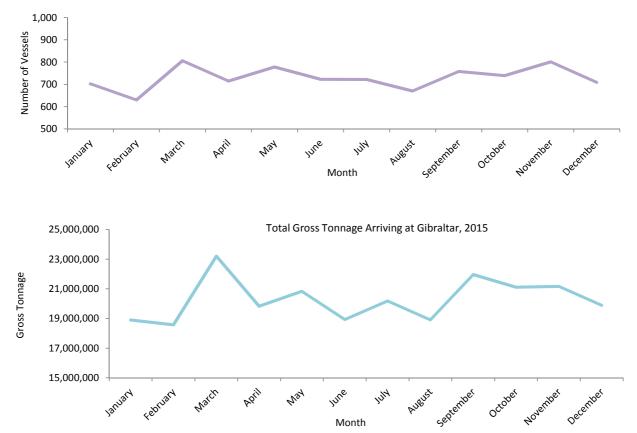

w changes, obtaining charts, provisioning awaiting orders etc.

(iv) Total calls for vessels in Eastern Anchorage.

#### 2014 2015 Month Number of Vessels (i) **Gross Tonnage** Number of Vessels (i) **Gross Tonnage** 600 18,244,946 703 18,895,188 January 530 16,293,598 630 18,569,810 February March 717 20,858,651 806 23,201,939 April 725 19,410,877 715 19,826,364 763 21,240,554 778 20,823,545 May June 741 20,084,527 723 18,927,331 July 749 21,633,582 722 20,175,075 18,908,022 August 658 17,918,126 670 September 705 20,492,209 758 21,956,681 October 769 22,141,669 739 21,109,843 November 792 20,746,901 801 21,157,194 December 763 19,343,997 709 19,889,393 Total 8,512 238,409,637 8,754 243,440,385

### Table 15.05Comparative Return of Total Shipping Arriving at Gibraltar,<br/>2014 - 2015







#### Table 15.06 Arrivals/Departures by Air, 1991 - 2015

| Arrivals (000's) |                  |               |                  |               |                  |               | Departures (000's) |               |                  |               |                  |               |
|------------------|------------------|---------------|------------------|---------------|------------------|---------------|--------------------|---------------|------------------|---------------|------------------|---------------|
| Year             | Total            |               | Scheduled        |               | Charter          |               | Total              |               | Scheduled        |               | Charter          |               |
|                  | Seats<br>Offered |