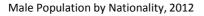

Female Population by Nationality, 2012

Note:

(i) The Census figures exclude visitors, UK-based servicemen and their families and UK-based civilians and their families.

| Delizion          |              |               | Total    |       |        |
|-------------------|--------------|---------------|----------|-------|--------|
| Religion –        | Gibraltarian | Other British | Moroccan | Other | Total  |
| Roman Catholic    | 21,389       | 905           | 1        | 928   | 23,223 |
| Church of England | 1,042        | 1,413         | -        | 25    | 2,480  |
| Other Christian   | 680          | 290           | -        | 262   | 1,232  |
| Muslim            | 277          | 290           | 514      | 85    | 1,166  |
| Jewish            | 531          | 96            | -        | 136   | 763    |
| Hindu             | 340          | 143           | 1        | 144   | 628    |
| Other             | 165          | 127           | 2        | 71    | 365    |
| None              | 996          | 972           | 3        | 322   | 2,293  |
| Not Stated        | 24           | 13            | 1        | 6     | 44     |
| Total             | 25,444       | 4,249         | 522      | 1,979 | 32,194 |