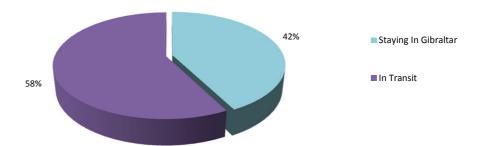

11.9  | 10,537 | 11,812    | 12.1  | 18,854  | 21,121  | 12.0  |
| August    | 7,965  | 7,315                | -8.2  | 10,411 | 12,963    | 24.5  | 18,376  | 20,278  | 10.4  |
| September | 7,525  | 8,012                | 6.5   | 9,453  | 11,010    | 16.5  | 16,978  | 19,022  | 12.0  |
| October   | 7,326  | 7,633                | 4.2   | 9,333  | 10,956    | 17.4  | 16,659  | 18,589  | 11.6  |
| November  | 5,303  | 5,256                | -0.9  | 6,341  | 6,709     | 5.8   | 11,644  | 11,965  | 2.8   |
| December  | 5,314  | 5,626                | 5.9   | 6,747  | 8,017     | 18.8  | 12,061  | 13,643  | 13.1  |
| Total     | 77,258 | 79,746               | 3.2   | 98,537 | 108,471   | 10.1  | 175,795 | 188,217 | 7.1   |



Total Visitor Arrivals by Air, 2015

All Visitor Arrivals, 2015



#### Table 12.05Visitor Arrivals by Land, 2014 - 2015

| Manth     | I         | Persons   |       | Number of | Number of Motor Vehicles |      |       | Number of Coaches |       |  |
|-----------|-----------|-----------|-------|-----------|--------------------------|------|-------|-------------------|-------|--|
| Month     | 2014      | 2015      | %     | 2014      | 2015                     | %    | 2014  | 2015              | %     |  |
| January   | 748,793   | 653,749   | -12.7 | 176,524   | 181,011                  | 2.5  | 190   | 194               | 2.1   |  |
| February  | 691,030   | 666,466   | -3.6  | 157,800   | 171,131                  | 8.4  | 264   | 300               | 13.6  |  |
| March     | 788,002   | 724,576   | -8.0  | 181,837   | 189,691                  | 4.3