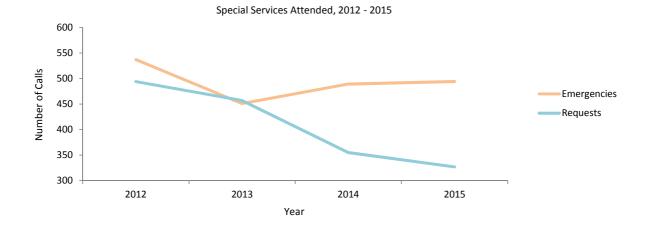

## **Public Safety and Crime**

- 6.01 Road Accidents and Casualties, 1984 2015
- 6.02 Serious Crimes, Criminal Offences, 2008/09 2014/15
- 6.03 Minor Crimes, Criminal Offences, 2008 /09- 2014/15
- 6.04 Total Crimes, Criminal Offences, 2008/09 2014/15
- 6.05 Receptions into Prison and Population in Custody, 2005 2015
- 6.06 Receptions into Prison by Age, 2008 2015
- 6.07 Industrial Accidents by Cause of Injury, 2007 2015
- 6.08 Industrial Accidents by Nature of Injury, 2007 2015
- 6.09 Fire Statistics, Number of Calls Handled, 2008 2015
- 6.10 Fire Statistics, Hazard Classification of Fires Attended, 2008 2015
- 6.11 Fire Statistics, Analysis of Special Services Attended, 2012 2015
- 6.12 Fire Statistics, Analysis of Total Special Services Attended, 2012 2015
- 6.13 Fire Statistics, Supposed Causes of Fire, 2015