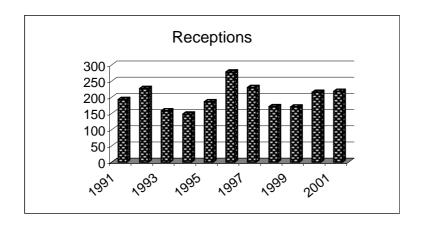

#### **PRISON STATISTICS**

TABLE 26: Receptions into Prison and Population in Custody, 1991 - 2001

| Year | Receptions | Population in Custody<br>on 31 December | Discharge |
|------|------------|-----------------------------------------|-----------|
| 1991 | 193        | 22                                      | 191       |
| 1992 | 227        | 32                                      | 217       |
| 1993 | 158        | 15                                      | 175       |
| 1994 | 148        | 23                                      | 140       |
| 1995 | 186        | 29                                      | 180       |
| 1996 | 278        | 26                                      | 281       |
| 1997 | 230        | 27                                      | 229       |
| 1998 | 171        | 19                                      | 181       |
| 1999 | 170        | 24                                      | 181       |
| 2000 | 215        | 18                                      | 224       |
| 2001 | 218        | 13                                      | 224       |