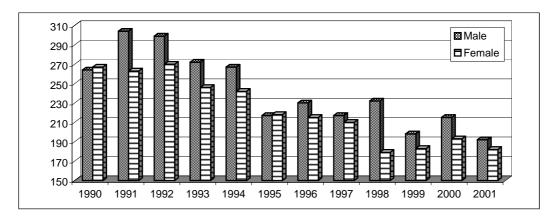

#### **ACCIDENTS**

TABLE 20: Road Accidents and Casualties, 1970 - 2001

| YEAR         | Total<br>Number of | CASU   | ALTIES   |
|--------------|--------------------|--------|----------|
|              | Accidents          | Killed | Injured  |
| 1970<br>1971 | 610<br>721         | -<br>3 | 96<br>91 |
| 1971         | 817                | 2      | 118      |
| 1972         | 900                | 1      | 105      |
| 1974         | 839                | 1      | 131      |
| 1975         | 719                | 4      | 154      |
| 1976         | 781                | 1      | 90       |
| 1977         | 748                | 3      | 100      |
| 1978         | 778                | -      | 112      |
| 1979         | 898                | 1      | 137      |
| 1980         | 1,105              | -      | 135      |
| 1981         | 926                | -      | 114      |
| 1982         | 1,029              | 4      | 154      |
| 1983         | 935                | 1      | 122      |
| 1984         | 922                | 2      | 139      |
| 1985         | 1,114              | 1      | 168      |
| 1986         | 1,035              | 1      | 131      |
| 1987         | 1,065              | -      | 122      |
| 1988         | 1,027              | 4      | 108      |
| 1989         | 1,224              | 1      | 182      |
| 1990         | 1,189              | 2      | 234      |
| 1991         | 1,055              | 2      | 218      |
| 1992         | 1,027              | 4      | 153      |
| 1993         | 1,033              | 2      | 178      |
| 1994         | 986                | 3      | 215      |
| 1995         | 893                | 5      | 227      |
| 1996         | 677                | 1      | 182      |
| 1997         | 786                | 5      | 135      |
| 1998         | 966                | 3      | 176      |
| 1999         | 898                | 4      | 195      |
| 2000         | 913                | -      | 182      |
| 2001         | 880                | 3      | 179      |