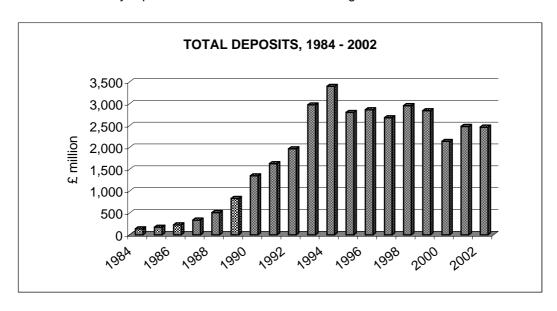

Source: Prison Service

TABLE 27: Receptions into Prison by Age, 1994 - 2001

| Age Group   | 1994 | 1995 | 1996 | 1997 | 1998 | 1999 | 2000 | 2001 |
|-------------|------|------|------|------|------|------|------|------|
| Under 16    | 2    | 2    | 1    | 1    | 0    | 6    | 4    | 6    |
| 16 - 20     | 15   | 20   | 45   | 32   | 16   | 12   | 30   | 43   |
| 20 - 25     | 40   | 45   | 90   | 66   | 35   | 28   | 53   | 44   |
| 25 - 50     | 81   | 113  | 131  | 127  | 107  | 116  | 120  | 117  |
| 50 and over | 10   | 6    | 11   | 4    | 13   | 8    | 8    | 8    |
| TOTAL       | 148  | 186  | 278  | 230  | 171  | 170  | 215  | 218  |