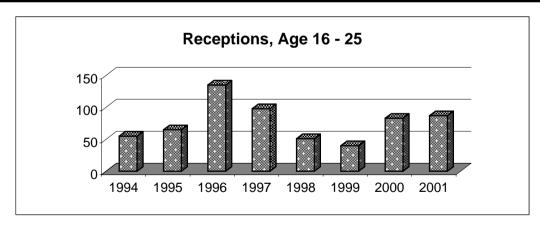

Source: Prison Service

TABLE 27: Receptions into Prison by Age, 1994 - 2001

| Age Group   | 1994 | 1995 | 1996 | 1997 | 1998 | 1999 | 2000 | 2001 |
|-------------|------|------|------|------|------|------|------|------|
| Under 16    | 2    | 2    | 1    | 1    | 0    | 6    | 4    | 6    |
| 16 - 20     | 15   | 20   | 45   | 32   | 16   | 12   | 30   | 43   |
| 20 - 25     | 40   | 45   | 90   | 66   | 35   | 28   | 53   | 44   |
| 25 - 50     | 81   | 113  | 131  | 127  | 107  | 116  | 120  | 117  |
| 50 and over | 10   | 6    | 11   | 4    | 13   | 8    | 8    | 8    |
| TOTAL       | 148  | 186  | 278  | 230  | 171  | 170  | 215  | 218  |