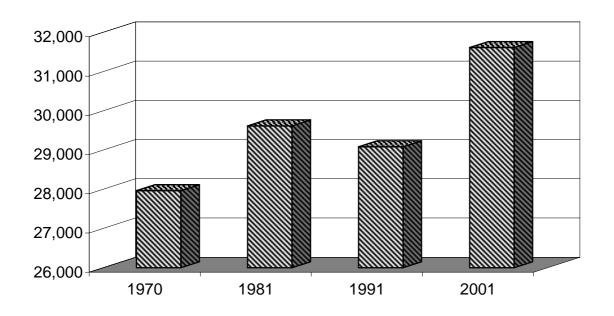

TABLE 3: Population and Persons Present in Gibraltar, 1970, 1981, 1991 and 2001

|                                     | 1970   | 1981   | 1991   | 2001   |
|-------------------------------------|--------|--------|--------|--------|
| Gibraltarians                       | 18,873 | 19,825 | 20,022 | 22,875 |
| Other British                       | 3,001  | 3,706  | 3,811  | 2,625  |
| Non-British                         | 2,783  | 2,923  | 2,870  | 1,986  |
| UK-based and families of Servicemen | 2,161  | 2,265  | 1,371  | 745    |
| POPULATION                          | 26,818 | 28,719 | 28,074 | 28,231 |
| Visitors                            | 1,003  | 726    | 1,010  | 3,383  |
| Transients                          | 129    | 146    | -      | -      |
| Not-Stated 15                       |        | 25     | -      | -      |
| Persons present<br>on Census night  | 27,965 | 29,616 | 29,084 | 31,614 |