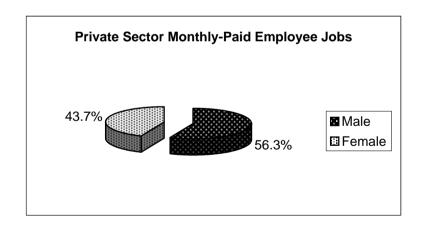

employee shown to be working less than 27 hours has been coded as "part-time" even when these have been shown by employers as "full-time".

TABLE 30: Number of Monthly-Paid Employee Jobs, October 2001

|                 | FULL-TIME |         |       |          | PART-TIME |       | TOTAL    |         |       |
|-----------------|-----------|---------|-------|----------|-----------|-------|----------|---------|-------|
|                 | OFFICIAL  | PRIVATE | TOTAL | OFFICIAL | PRIVATE   | TOTAL | OFFICIAL | PRIVATE | TOTAL |
| Adult Male      | 1,443     | 2,548   | 3,991 | 1        | 478       | 479   | 1,444    | 3,026   | 4,470 |
| Adult Female    | 1,065     | 1,889   | 2,954 | 110      | 466       | 576   | 1,175    | 2,355   | 3,530 |
| Juvenile Male   | 1         | 48      | 49    | -        | -         | -     | 1        | 48      | 49    |
| Juvenile Female | 2         | 26      | 28    | -        | 2         | 2     | 2        | 28      | 30    |
| TOTAL           | 2,511     | 4,511   | 7,022 | 111      | 946       | 1,057 | 2,622    | 5,457   | 8,079 |

#### Weekly-Paid and Monthly-Paid Employee Jobs by Sex