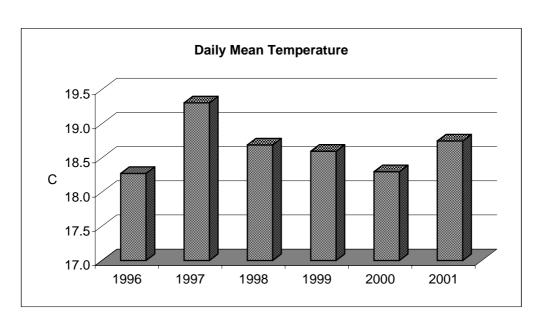

TABLE 33: National Income, 1979 - 2000

|                    | £ mill               | ion                  | £                                  |                                    |  |
|--------------------|----------------------|----------------------|------------------------------------|------------------------------------|--|
| YEAR               | GDP<br>(factor cost) | GNP<br>(factor cost) | GDP<br>(factor cost<br>per capita) | GNP<br>(factor cost<br>per capita) |  |
| 1979/80<br>1980/81 | 61.7<br>76.2         | 60.3<br>75.0         | 2,073<br>2,558                     | 2,294<br>2,834                     |  |
| 1981/82            | 81.4                 | 80.4                 | 2,835                              | 3,175                              |  |
| 1982/83            | 90.2                 | 87.3                 | 3,074                              | 3,330                              |  |
| 1983/84            | 94.7                 | 91.8                 | 3,257                              | 3,530                              |  |
| 1984/85            | 103.2                | 100.6                | 3,641                              | 3,876                              |  |
| 1985/86            | 118.6                | 115.1                | 4,078                              | 4,378                              |  |
| 1986/87            | 135.6                | 128.2                | 4,569                              | 4,814                              |  |
| 1987/88            | 151.9                | 142.4                | 4,975                              | 5,260                              |  |
| 1988/89            | 174.6                | 163.1                | 5,627                              | 5,928                              |  |
| 1989/90            | 208.1                | 189.5                | 6,516                              | 6,738                              |  |
| 1990/91            | 265.7                | 242.8                | 8,271                              | 8,486                              |  |
| 1991/92            | 303.2                | 278.0                | 10,123                             | 10,620                             |  |
| 1992/93            | 308.5                | 285.7                | 10,147                             | 10,503                             |  |
| 1993/94            | 320.1                | 302.9                | 10,881                             | 11,331                             |  |
| 1994/95            | 326.6                | 310.6                | 11,623                             | 11,953                             |  |
| 1995/96            | 327.7                | 311.3                | 11,680                             | 11,957                             |  |
| 1999/00            | 417.5                | -                    | 15,101                             | -                                  |  |