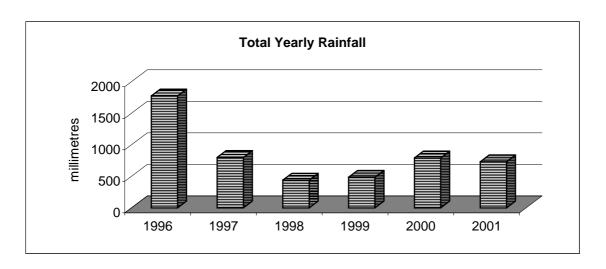

07.4 |
| FEBRUARY     | 56.5   | Tr.   | 160.4 | 39.8  | 0     | 47.6  |
| MARCH        | 130.3  | 3.7   | 53.6  | 77.1  | 20.4  | 1.2   |
| APRIL        | 122.9  | 24.1  | 21.6  | 32.6  | 144.6 | 79    |
| MAY          | 80.1   | 38.9  | 27.0  | 10    | 43    | 21.0  |
| JUNE         | 5.1    | 5.2   | 4.2   | Tr.   | Tr.   | 0.8   |
| JULY         | 0.2    | 1.8   | Tr.   | 1.2   | 0     | Tr.   |
| AUGUST       | 0.8    | 1.0   | Tr.   | Tr.   | Tr.   | Tr.   |
| SEPTEMBER    | 25.0   | 30.2  | 30.4  | 26.8  | 8.8   | 39.4  |
| OCTOBER      | 58.2   | 70.0  | 0.8   | 149.0 | 85.7  | 72.4  |
| NOVEMBER     | 160.7  | 230.0 | 2.4   | 42.8  | 90    | 55.4  |
| DECEMBER     | 651.8  | 181.9 | 64.4  | 35.2  | 287.2 | 306.0 |
| YEARLY TOTAL | 1773.8 | 798.8 | 440.0 | 484.9 | 790.9 | 730.2 |



Source: Meteorological Office, Gibraltar

TABLE 67: Daily Mean Temperature C., 1996 - 2001

| MONTH        | 1996 | 1997 | 1998 | 1999 | 2000 | 2001 |
|--------------|------|------|------|------|------|------|
| JANUARY      | 14.5 | 13.6 | 14.1 | 13.3 | 13.0 | 13.9 |
| FEBRUARY     | 13.1 | 15.9 | 15.0 | 13.6 | 15.5 | 14.4 |
| MARCH        | 15.2 | 17.0 | 16.3 | 15.2 | 16.1 | 16.9 |
| APRIL        | 17.3 | 18.7 | 16.5 | 17.5 | 15.9 | 17.7 |
| MAY          | 18.5 | 19.9 | 18.5 | 19.4 | 19.0 | 18.5 |
| JUNE         | 21.9 | 22.4 | 21.9 | 22.3 | 22.8 | 22.1 |
| JULY         | 23.5 | 22.7 | 24.0 | 24.5 | 23.8 | 23.7 |
| AUGUST       | 24.3 | 23.9 | 24.9 | 24.5 | 24.2 | 25.1 |
| SEPTEMBER    | 21.3 | 23.3 | 22.9 | 22.8 | 22.7 | 22.6 |
| OCTOBER      | 18.9 | 22.1 | 18.8 | 19.5 | 17.1 | 20.2