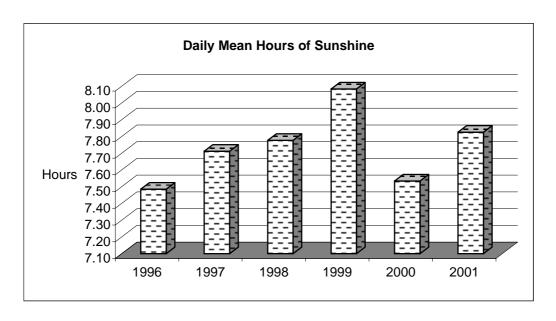

#### Notes:

- (I) The major structural changes in the economy between the mid-1980's and early 1990's resulted in a more open private sector led economy. This progressively created a situation where there was insufficient quantitative and qualitative data about the contribution of this expanding private sector activity in the economy. Consequently, the residual errors in the National Income estimates were growing significantly from year to year throughout the 1990's and when the 1996/97 National Income estimates were being calculated, the residual error was too large for the estimates to be treated with any acceptable degree of confidence and reliability. Outside specialist advice was engaged which confirmed that the National Income estimates were weakly based and unreliable. An Input/Output Study was commissioned in 1999 which, inter alia, would provide a sound basis for recalculation of the National Income figures. The Study suffered delays for reasons outside the control of the Gibraltar Government and provisional results became available in May 2002. The 1996/97 to 1998/99 National Income Estimates are now being recalculated using the Input/Output Study.
- (2) Provisional estimate based on the preliminary results of the Input/Output Study. No figures for GNP are currently available.