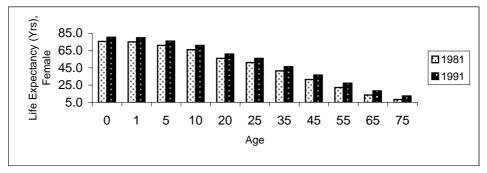

TABLE 10: Life Expectancy, 1981 and 1991

| Age   | 19   | 81     | 1991 |        |  |
|-------|------|--------|------|--------|--|
| Years | Male | Female | Male | Female |  |
| 0     | 71.4 | 75.5   | 73.4 | 80.4   |  |
| 1     | 70.8 | 75.0   | 72.8 | 79.9   |  |
| 5     | 66.8 | 71.0   | 68.8 | 75.9   |  |
| 10    | 62.0 | 66.0   | 63.8 | 70.9   |  |
| 15    | 57.0 | 61.0   | 58.9 | 65.9   |  |
| 20    | 52.1 | 56.0   | 53.9 | 60.9   |  |
| 25    | 47.1 | 51.1   | 49.0 | 56.0   |  |
| 35    | 37.4 | 41.4   | 39.3 | 46.3   |  |
| 45    | 27.5 | 31.5   | 30.0 | 36.6   |  |
| 55    | 18.0 | 22.3   | 21.1 | 27.2   |  |
| 65    | 11.1 | 13.5   | 13.4 | 18.4   |  |
| 75    | 7.5  | 8.3    | 8.0  | 12.4   |  |