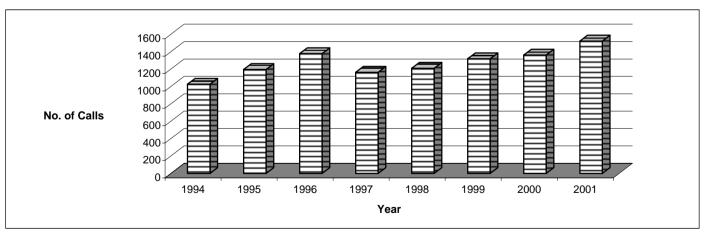

#### **FIRE STATISTICS**

TABLE 23: Number of Calls Handled, 1994 - 2001

| Type of Call         | 1994  | 1995  | 1996  | 1997  | 1998  | 1999  | 2000  | 2001  |
|----------------------|-------|-------|-------|-------|-------|-------|-------|-------|
| Fires                | 226   | 248   | 189   | 166   | 155   | 204   | 200   | 181   |
| Special Services (i) | 640   | 711   | 935   | 714   | 714   | 850   | 872   | 998   |
| False Alarms         | 161   | 237   | 255   | 284   | 341   | 266   | 290   | 344   |
| TOTAL                | 1,027 | 1,196 | 1,379 | 1,164 | 1,210 | 1,320 | 1,362 | 1,523 |