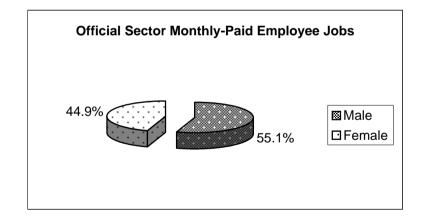

employee shown to be working less than 27 hours has been coded as "part-time" even when these have been shown by employers as "full-time".

TABLE 30: Number of Monthly-Paid Employee Jobs, October 2001

|                 | FULL-TIME |         |       |          | PART-TIME |       | TOTAL    |         |       |
|-----------------|-----------|---------|-------|----------|-----------|-------|----------|---------|-------|
|                 | OFFICIAL  | PRIVATE | TOTAL | OFFICIAL | PRIVATE   | TOTAL | OFFICIAL | PRIVATE | TOTAL |
| Adult Male      | 1,443     | 2,548   | 3,991 | 1        | 478       | 479   | 1,444    | 3,026   | 4,470 |
| Adult Female    | 1,065     | 1,889   | 2,954 | 110      | 466       | 576   | 1,175    | 2,355   | 3,530 |
| Juvenile Male   | 1         | 48      | 49    | -        | -         | -     | 1        | 48      | 49    |
| Juvenile Female | 2         | 26      | 28    | -        | 2         | 2     | 2        | 28      | 30    |
| TOTAL           | 2,511     | 4,511   | 7,022 | 111      | 946       | 1,057 | 2,622    | 5,457   | 8,079 |

#### Weekly-Paid and Monthly-Paid Employee Jobs by Sex