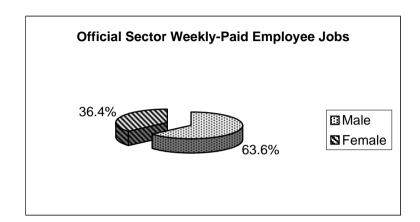

---|---------|-------|----------|-----------|-------|----------|---------|-------|
|                 | OFFICIAL  | PRIVATE | TOTAL | OFFICIAL | PRIVATE   | TOTAL | OFFICIAL | PRIVATE | TOTAL |
| Adult Male      | 1,443     | 2,548   | 3,991 | 1        | 478       | 479   | 1,444    | 3,026   | 4,470 |
| Adult Female    | 1,065     | 1,889   | 2,954 | 110      | 466       | 576   | 1,175    | 2,355   | 3,530 |
| Juvenile Male   | 1         | 48      | 49    | -        | -         | -     | 1        | 48      | 49    |
| Juvenile Female | 2         | 26      | 28    | -        | 2         | 2     | 2        | 28      | 30    |
| TOTAL           | 2,511     | 4,511   | 7,022 | 111      | 946       | 1,057 | 2,622    | 5,457   | 8,079 |

#### Weekly-Paid and Monthly-Paid Employee Jobs by Sex









# **INCOME AND EXPENDITURE**

TABLE 31: Full-Time Weekly-Paid Adult Employee Jobs, 1981 - 2001

| Date                                                                                                                                                                                                                                                                                                                                                                                                                                                                                                                                   | Full-time Weekly-Paid<br>Adult Male Employee Jobs