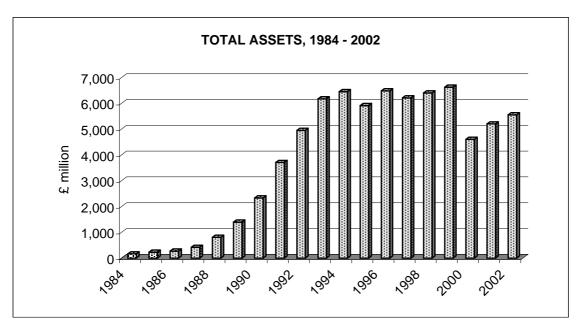

| 100.0           | 6,402.8         |
| 1999                        | 5.7  | 2,851.7                   | 1,091.0                  | 2,582.1          | 98.0            | 6,628.5         |
| 2000                        | 6.4  | 3,293.4                   | 1,180.4                  | 6.3              | 117.6           | 4,604.1         |
| 2001                        | 6.6  | 3,854.9                   | 1,198.8                  | 17.0             | 126.8           | 5,204.1         |
| 2002                        | 7.8  | 4,113.9                   | 1,300.7                  | 18.5             | 115.1           | 5,556.0         |

Note: The Total Assets yearly figures have been rounded-off from the actual figures and need not necessarily equal the sum of the other itemised figures.



## TRANSPORT AND COMUNICATION

TABLE 55: Road Vehicles in Gibraltar: New Registrations, 1978 - 2001

| VEAD | MOTOR VEHICLES YEAR |            | MOTOR-CYCLES                                                                    | TOTAL |
|------|---------------------|------------|---------------------------------------------------------------------------------|-------|
| TEAR | PRIVATE             | COMMERCIAL | MOTOR OTOLLO                                                                    | TOTAL |
| 1978 | 1,110               | 103        | 107 119 168 201 310 261 230 190 202 212 210 289 562 3,187 1,345 730 720 673 464 | 1,320 |
| 1979 | 1,197               | 114        |                                                                                 | 1,430 |
| 1980 | 1,594