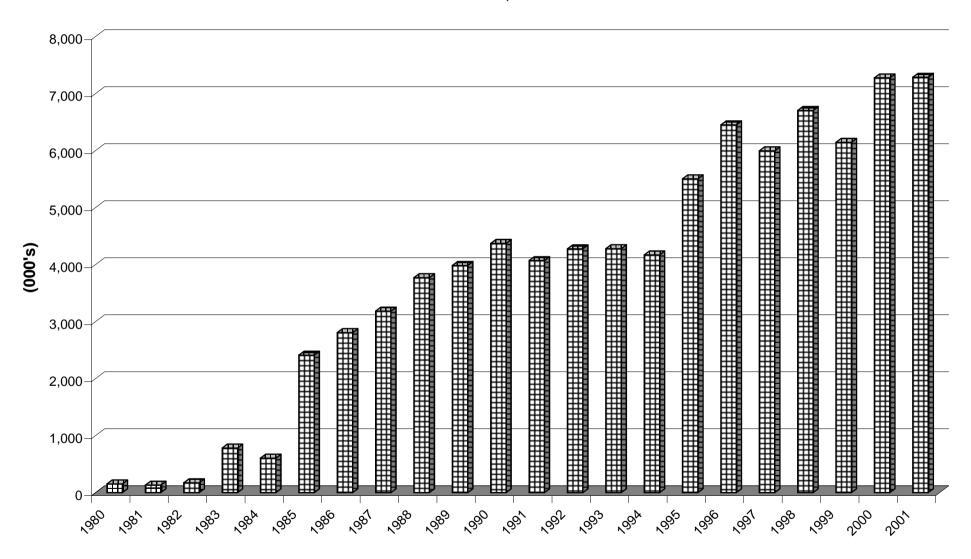

#### **ACCIDENTS**

TABLE 20: Road Accidents and Casualties, 1970 - 2001

| YEAR         | Total<br>Number of | CASU   | ALTIES   |
|--------------|--------------------|--------|----------|
|              | Accidents          | Killed | Injured  |
| 1970<br>1971 | 610<br>721         | -<br>3 | 96<br>91 |
| 1971         | 817                | 2      | 118      |
| 1972         | 900                | 1      | 105      |
| 1974         | 839                | 1      | 131      |
| 1975         | 719                | 4      | 154      |
| 1976         | 781                | 1      | 90       |
| 1977         | 748                | 3      | 100      |
| 1978         | 778                | -      | 112      |
| 1979         | 898                | 1      | 137      |
| 1980         | 1,105              | -      | 135      |
| 1981         | 926                | -      | 114      |
| 1982         | 1,029              | 4      | 154      |
| 1983         | 935                | 1      | 122      |
| 1984         | 922                | 2      | 139      |
| 1985         | 1,114              | 1      | 168      |
| 1986         | 1,035              | 1      | 131      |
| 1987         | 1,065              | -      | 122      |
| 1988         | 1,027              | 4      | 108      |
| 1989         | 1,224              | 1      | 182      |
| 1990         | 1,189              | 2      | 234      |
| 1991         | 1,055              | 2      | 218      |
| 1992         | 1,027              | 4      | 153      |
| 1993         | 1,033              | 2      | 178      |
| 1994         | 986                | 3      | 215      |
| 1995         | 893                | 5      | 227      |
| 1996         | 677                | 1      | 182      |
| 1997         | 786                | 5      | 135      |
| 1998         | 966                | 3      | 176      |
| 1999         | 898                | 4      | 195      |
| 2000         | 913                | -      | 182      |
| 2001         | 880                | 3      | 179      |