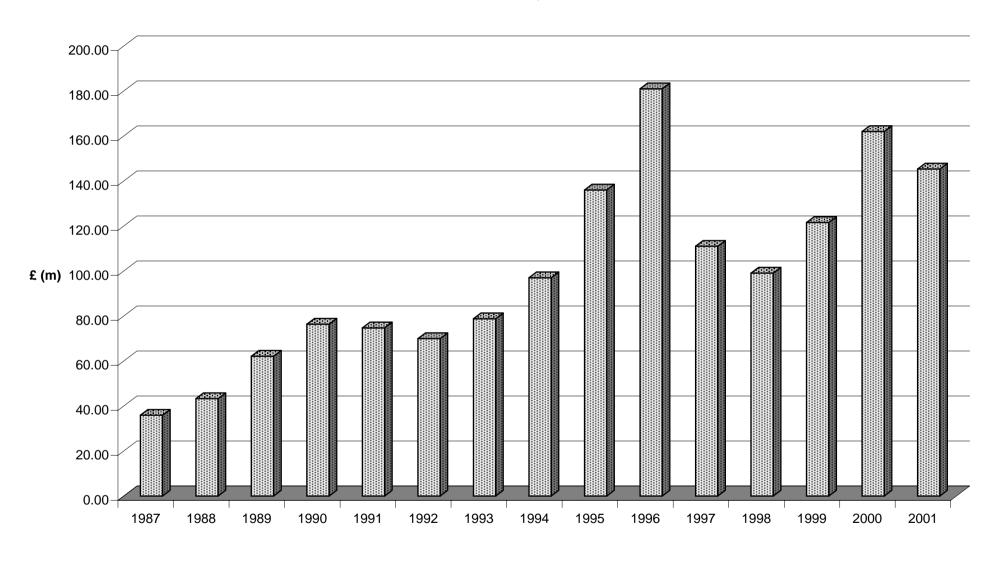

Note: Figures relate to the number of fires attended by the City Fire Brigade.

Source: Fire Service

TABLE 25: Analysis of Special Services Attended, 1999 - 2001

| Type of Call                                    | 19          | 99       | 20          | 000      | 20          | 001      |  |
|-------------------------------------------------|-------------|----------|-------------|----------|-------------|----------|--|
|                                                 | Emergencies | Requests | Emergencies | Requests | Emergencies | Requests |  |
| Lift Rescues                                    | 184         | -        | 177         | -        | 227         | -        |  |
| Road Traffic Accidents                          | 170         | -        | 118         | -        | 116         | -        |  |
| Entry into Locked Premises                      | 28          | 147      | 33          | 181      | 35          | 191      |  |
| Pumping Flooded Premises,<br>Motor Vessels etc. | 15          | 4        | 31          | 3        | 16          | 10       |  |
| Rescue of Persons                               | 4           | -        | 10          | -        | 3           |          |  |
| Miscellaneous                                   | 141         | 136      | 190         | 109      | 256         | 115      |  |
| Stand-By Jobs                                   | -           | 9        | -           | 12       | -           | 9        |  |
| Oil Pollution Incidents                         | -           | 5        | -           | 1        | -           | 1        |  |
| Rescue of Animals                               | -           | 7        | -           | 7        | -           | 19       |  |
| TOTAL                                           | 542         | 308      | 559         | 313      | 653         | 345      |  |
| TOTAL FOR YEAR                                  | 850         |          | 8           | 72       | 998         |          |  |