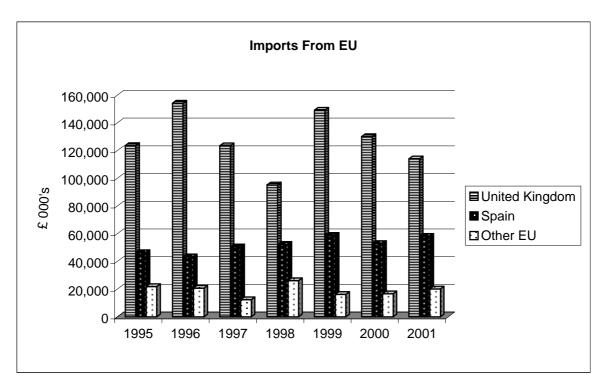

62                                                                                                        | 218,333                                                                                                         | 186,389                                                                                                   | 173,554                                                                                                             | 224,138                                                                                                           | 199,602                                                                                                            | 192,173                                                                                                             |



Source: Customs Department/Statistics Office

TABLE 41: Imports by Main Countries of Origin (excluding Petroleum Products), 1995 - 2001

£ 000's (cif)

| COUNTRY                                                                                                                                                     | 1995                                                                                                                                        | 1996                                                                                                                                           | 1997                                                                                                                                        | 1998