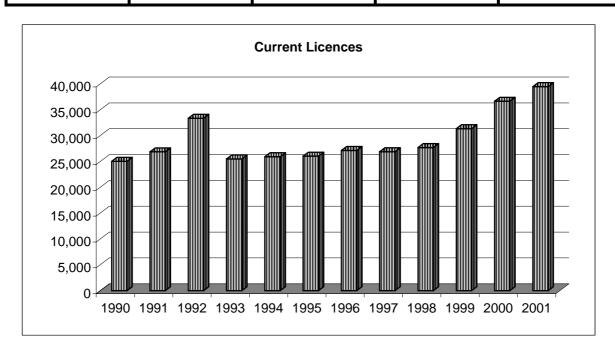

#### **EMPLOYMENT**

TABLE 28(a): No. of Employee Jobs by Sex, Nationality, Sector and Occupation, Oct 2000/Oct 2001(1)

|                      | Classification                                                                                                                                                                                                             | Number of E                                                             | mployee Jobs                                                            |
|----------------------|----------------------------------------------------------------------------------------------------------------------------------------------------------------------------------------------------------------------------|-------------------------------------------------------------------------|-------------------------------------------------------------------------|
|                      |                                                                                                                                                                                                                            | October 2000                                                            | October 2001                                                            |
|                      | All Employee Jobs                                                                                                                                                                                                          | 13,381                                                                  | 13,931                                                                  |
| Sex                  | Male<br>Female                                                                                                                                                                                                             | 8,068<br>5,313                                                          | 8,367<br>5,564                                                          |
| Nationality          | British (Gibraltarian)<br>Other British and Other Nationalities                                                                                                                                                            | 9,099<br>4,282                                                          | 9,154<br>4,777                                                          |
| Sector (2)           | Official<br>Private                                                                                                                                                                                                        | 3,872<br>9,509                                                          | 3,832<br>10,099                                                         |
| Occupation Group (3) | Managers and Senior Officials Professional Associate Professional and Technical Administrative and Secretarial Skilled Trades Personal Service Sales and Customer Service Process, Plant and Machine Operatives Elementary | 1,614<br>721<br>1,751<br>2,695<br>1,672<br>621<br>1,059<br>677<br>2,571 | 1,675<br>776<br>1,698<br>2,823<br>1,871<br>525<br>1,005<br>720<br>2,838 |