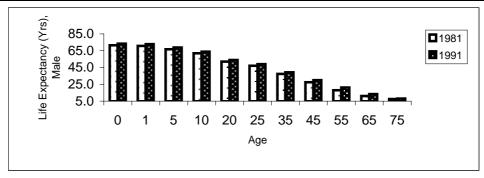

TABLE 10: Life Expectancy, 1981 and 1991

| Age   | 19   | 81     | 1991 |        |  |
|-------|------|--------|------|--------|--|
| Years | Male | Female | Male | Female |  |
| 0     | 71.4 | 75.5   | 73.4 | 80.4   |  |
| 1     | 70.8 | 75.0   | 72.8 | 79.9   |  |
| 5     | 66.8 | 71.0   | 68.8 | 75.9   |  |
| 10    | 62.0 | 66.0   | 63.8 | 70.9   |  |
| 15    | 57.0 | 61.0   | 58.9 | 65.9   |  |
| 20    | 52.1 | 56.0   | 53.9 | 60.9   |  |
| 25    | 47.1 | 51.1   | 49.0 | 56.0   |  |
| 35    | 37.4 | 41.4   | 39.3 | 46.3   |  |
| 45    | 27.5 | 31.5   | 30.0 | 36.6   |  |
| 55    | 18.0 | 22.3   | 21.1 | 27.2   |  |
| 65    | 11.1 | 13.5   | 13.4 | 18.4   |  |
| 75    | 7.5  | 8.3    | 8.0  | 12.4   |  |