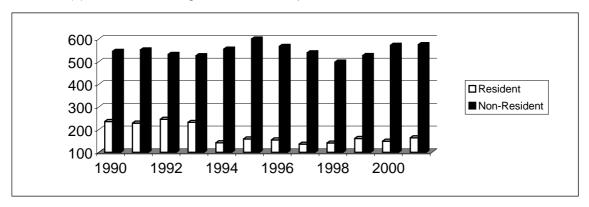

Note: Life expectancy figures using 2001 Census data are currently being calculated.

TABLE 11: Marriages in Gibraltar, 1970 - 2001

| Year | Resident (a) | Non-Resident (b) | TOTAL |
|------|--------------|------------------|-------|
| 1970 | 198          | 301              | 499   |
| 1971 | 182          | 366              | 548   |
| 1972 | 180          | 377              | 557   |
| 1973 | 194          | 360              | 554   |
| 1974 | 212          | 297              | 509   |
| 1975 | 205          | 287              | 492   |
| 1976 | 208          | 287              | 495   |
| 1977 | 153          | 308              | 461   |
| 1978 | 220          | 276              | 496   |
| 1979 | 174          | 285              | 459   |
| 1980 | 203          | 226              | 429   |
| 1981 | 194          | 235              | 429   |
| 1982 | 178          | 228              | 406   |
| 1983 | 181          | 251              | 432   |
| 1984 | 175          | 223              | 398   |
| 1985 | 173          | 411              | 584   |
| 1986 | 177          | 456              | 633   |
| 1987 | 192          | 532              | 724   |
| 1988 | 249          | 490              | 739   |
| 1989 | 212          | 542              | 754   |
| 1990 | 236          | 545              | 781   |
| 1991 | 229          | 552              | 781   |
| 1992 | 246          | 532              | 778   |
| 1993 | 232          | 526              | 758   |
| 1994 | 142          | 555              | 697   |
| 1995 | 159          | 608              | 767   |
| 1996 | 155          | 567              | 722   |
| 1997 | 136          | 539              | 675   |
| 1998 | 141          | 498              | 639   |
| 1999 | 161          | 527              | 688   |
| 2000 | 149          | 572              | 721   |
| 2001 | 164          | 575              | 739   |
|      |              |                  |       |

Notes: (a) Refers to marriages where one or both partners are resident in Gibraltar.

(b) Refers to marriages where neither partner is resident in Gibraltar.

TABLE 12: Marriages in Gibraltar by Month, 1990 - 2001