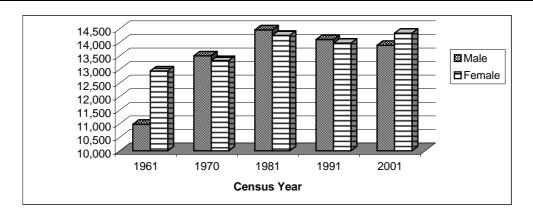

6

Note: Taken from the 2001 Census figures which are provisional.

TABLE 6: Civilian Population of Gibraltar by Sex, 1961 and 1970 - 2001

| Year | Male   | Female | TOTAL  |
|------|--------|--------|--------|
| 1961 | 10,978 | 12,948 | 23,926 |
| 1970 | 13,501 | 13,332 | 26,833 |
| 1971 | 14,547 | 14,147 | 28,694 |
| 1972 | 15,429 | 13,825 | 29,254 |
| 1973 | 15,472 | 14,455 | 29,927 |
| 1974 | 15,178 | 14,184 | 29,362 |
| 1975 | 15,589 | 14,345 | 29,934 |
| 1976 | 15,556 | 14,561 | 30,117 |
| 1977 | 15,041 | 14,237 | 29,278 |
| 1978 | 15,083 | 14,332 | 29,415 |
| 1979 | 15,256 | 14,504 | 29,760 |
| 1980 | 15,314 | 14,473 | 29,787 |
| 1981 | 14,460 | 14,259 | 28,719 |
| 1982 | 15,090 | 14,254 | 29,344 |
| 1983 | 14,777 | 14,296 | 29,073 |
| 1984 | 14,436 | 13,903 | 28,339 |
| 1985 | 14,717 | 14,126 | 28,843 |
| 1986 | 15,042 | 14,124 | 29,166 |
| 1987 | 15,325 | 14,367 | 29,692 |
| 1988 | 15,622 | 14,455 | 30,077 |
| 1989 | 15,888 | 14,801 | 30,689 |
| 1990 | 16,001 | 14,860 | 30,861 |
| 1991 | 14,102 | 13,972 | 28,074 |
| 1992 | 14,852 | 13,996 | 28,848 |
| 1993 | 14,432 | 13,619 | 28,051 |
| 1994 | 13,604 | 13,503 | 27,107 |
| 1995 | 13,642 | 13,528 | 27,170 |
| 1996 | 13,594 | 13,492 | 27,086 |
| 1997 | 13,507 | 13,685 | 27,192 |
| 1998 | 13,419 | 13,606 | 27,025 |
| 1999 | 13,501 | 13,703 | 27,204 |
| 2000 | 13,406 | 13,627 | 27,033 |
| 2001 | 13,891 | 14,340 | 28,231 |
|      |        |        |        |