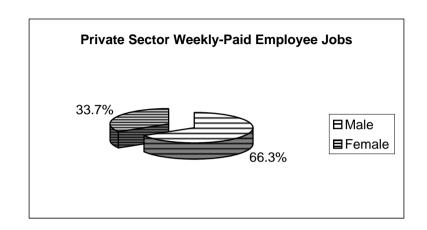

-|---------|-------|----------|-----------|-------|----------|---------|-------|
|                 | OFFICIAL  | PRIVATE | TOTAL | OFFICIAL | PRIVATE   | TOTAL | OFFICIAL | PRIVATE | TOTAL |
| Adult Male      | 1,443     | 2,548   | 3,991 | 1        | 478       | 479   | 1,444    | 3,026   | 4,470 |
| Adult Female    | 1,065     | 1,889   | 2,954 | 110      | 466       | 576   | 1,175    | 2,355   | 3,530 |
| Juvenile Male   | 1         | 48      | 49    | -        | -         | -     | 1        | 48      | 49    |
| Juvenile Female | 2         | 26      | 28    | -        | 2         | 2     | 2        | 28      | 30    |
| TOTAL           | 2,511     | 4,511   | 7,022 | 111      | 946       | 1,057 | 2,622    | 5,457   | 8,079 |

#### Weekly-Paid and Monthly-Paid Employee Jobs by Sex









# **INCOME AND EXPENDITURE**

TABLE 31: Full-Time Weekly-Paid Adult Employee Jobs, 1981 - 2001

| Date                                                                                                                                                                                                                                                                                                                                                                                                                                                                                                                                   | Full-time Weekly-Paid<br>Adult Male Employee Jobs