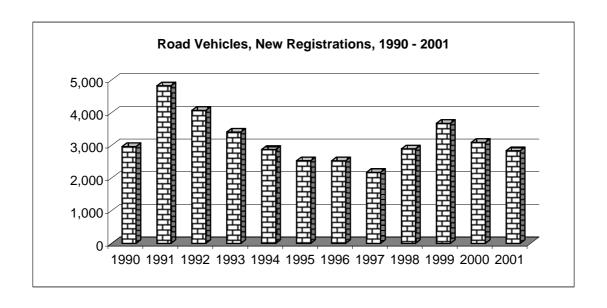

#### **EMPLOYMENT**

TABLE 28(a): No. of Employee Jobs by Sex, Nationality, Sector and Occupation, Oct 2000/Oct 2001(1)

|                      | Classification                                                                                                                                                                                                             | Number of E                                                             | mployee Jobs                                                            |
|----------------------|----------------------------------------------------------------------------------------------------------------------------------------------------------------------------------------------------------------------------|-------------------------------------------------------------------------|-------------------------------------------------------------------------|
|                      |                                                                                                                                                                                                                            | October 2000                                                            | October 2001                                                            |
|                      | All Employee Jobs                                                                                                                                                                                                          | 13,381                                                                  | 13,931                                                                  |
| Sex                  | Male<br>Female                                                                                                                                                                                                             | 8,068<br>5,313                                                          | 8,367<br>5,564                                                          |
| Nationality          | British (Gibraltarian)<br>Other British and Other Nationalities                                                                                                                                                            | 9,099<br>4,282                                                          | 9,154<br>4,777                                                          |
| Sector (2)           | Official<br>Private                                                                                                                                                                                                        | 3,872<br>9,509                                                          | 3,832<br>10,099                                                         |
| Occupation Group (3) | Managers and Senior Officials Professional Associate Professional and Technical Administrative and Secretarial Skilled Trades Personal Service Sales and Customer Service Process, Plant and Machine Operatives Elementary | 1,614<br>721<br>1,751<br>2,695<br>1,672<br>621<br>1,059<br>677<br>2,571 | 1,675<br>776<br>1,698<br>2,823<br>1,871<br>525<br>1,005<br>720<br>2,838 |