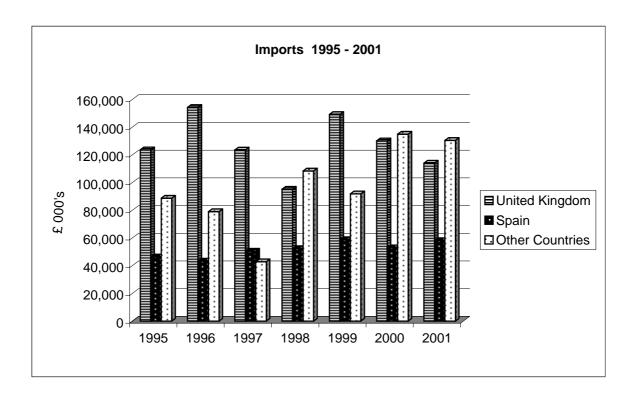

| 216,836                                                                                                                                     | 255,829                                                                                                                       | 299,814                                                                                                                                       | 317,906                                                                                                                                       | 302,500                                                                                                                                          |



## **TOURISM**

Table 42: Visitor Arrivals in Gibraltar, 1970 - 2001

| YEAR | BY AIR  | BY SEA  | BY LAND   | TOTAL     |
|------|---------|---------|-----------|-----------|
| 1970 | 47,726  | 92,943  | _         | 140,669   |
| 1971 | 48,255  | 83,754  | _         | 132,009   |
| 1972 | 49,109  | 90,169  | _         | 139,278   |
| 1973 | 57,460  | 77,140  | _         | 134,600   |
| 1974 | 53,399  | 86,525  | _         | 139,924   |
| 1975 | 53,958  | 75,685  | _         | 129,643   |
| 1976 | 44,490  | 80,729  | _         | 125,219   |
| 1977 | 43,585  | 77,584  | _         | 121,169   |
| 1978 | 47,066  | 72,300  | _         | 119,366   |
| 1979 | 54,079  | 94,369  | -         | 148,448   |
| 1980 | 51,035  | 102,721 | _         | 153,756   |
| 1981 | 47,528  | 84,845  | -