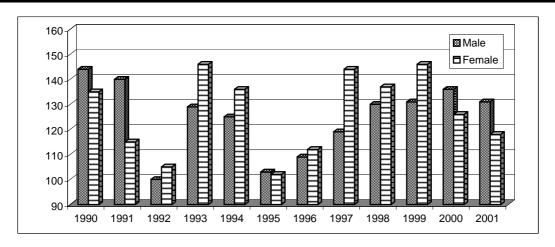

Note: (a) Counting Rules have changed and some offences are now included as minor crime.

\*Provisional.

Source: Royal Gibraltar Police

TABLE 22: Industrial Accidents by Cause of Injury, 1993 - 2001

| Cause of Injury                                            | 1993 | 1994 | 1995 | 1996 | 1997 | 1998 | 1999 | 2000 | 2001 |
|------------------------------------------------------------|------|------|------|------|------|------|------|------|------|
| Machinery                                                  | 22   | 16   | 10   | 15   | 12   | 17   | 27   | 24   | 18   |
| Explosives                                                 | -    | 3    | -    | 3    | 3    | 2    | 2    | -    | 2    |
| Electricity                                                | -    | -    | -    | -    | 1    | 2    | 1    | -    | 1    |
| Falls of Persons                                           | 77   | 61   | 34   | 55   | 44   | 57   | 60   | 90   | 50   |
| Falling Objects                                            | 30   | 23   | 12   | 30   | 26   | 26   | 18   | 25   | 9    |
| Stepping on and Striking objects, Objects striking persons | 20   | 20   | 14   | 12   | 9    | 15   | 34   | 35   | 14   |
| Handtools                                                  | 48   | 13   | 9    | 17   | 23   | 19   | 4    | 10   | 8    |
| Handling without Machinery                                 | 19   | 35   | 27   | 34   | 68   | 53   | 46   | 50   | 46   |
| Vehicles                                                   | 10   | 9    | 2    | 13   | 15   | 16   | 1    | 1    | -    |
| Others                                                     | 7    | 14   | 17   | 18   | 21   | 37   | 8    | 8    | 18   |
| TOTAL                                                      | 233  | 194  | 125  | 197  | 222  | 244  | 200  | 243  | 166  |