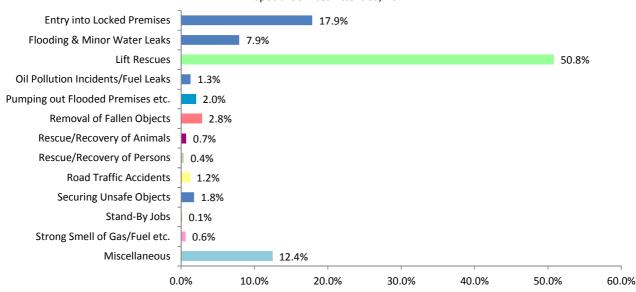

s | 22    | 16    | 14   | 11   |
| Pumping out Flooded Premises etc.  | 17    | 19    | 5    | 17   |
| Removal of Fallen Objects          | 4     | 23    | 56   | 24   |
| Rescue/Recovery of Animals         | 17    | 8     | 12   | 6    |
| Rescue/Recovery of Persons         | 13    | 8     | 6    | 3    |
| Road Traffic Accidents             | 17    | 26    | 18   | 10   |
| Securing Unsafe Objects            | 47    | 24    | 18   | 15   |
| Stand-By Jobs                      | 3     | -     | 2    | 1    |
| Strong Smell of Gas/Fuel etc.      | 6     | 6     | 11   | 5    |
| Miscellaneous                      | 76    | 100   | 95   | 105  |
| Total                              | 1,007 | 1,031 | 908  | 844  |

Special Services Attended, 2011 - 2014



Special Services Attended, 2014



67

# **Table 6.13** Fire Statistics, Supposed Causes of Fire, 2014

| Cause                                                                        | Number |
|------------------------------------------------------------------------------|--------|
| Accidental by Person                                                         | 17     |
| Authorised Control Burning Not Properly Extinguished                         | 1      |
| Careless Disposal of Smoking Items (Cigarettes, Matches etc.)                | 13     |
| Cause of Ignition Unknown                                                    | 18     |
| Children Playing with Fire                                                   | 2      |
| Cooking Pot, Frying Pan, Grill or Oven Left Unattended                       | 9      |
| Defecti