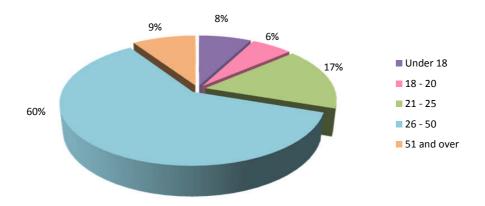

50 276 53 327 77 281 63 179 48 |



60

Source: H.M. Prison Service

Table 6.06 Receptions into Prison by Age, 2007 - 2014

| Age Group   | 2007 | 2008 | 2009 | 2010 | 2011 | 2012 | 2013 | 2014 |
|-------------|------|------|------|------|------|------|------|------|
| Under 18    | 2    | -    | 2    | 5    | 4    | 8    | 2    | 14   |
| 18 - 20     | 26   | 37   | 35   | 28   | 39   | 18   | 28   | 11   |
| 21 - 25     | 34   | 63   | 57   | 51   | 56   | 39   | 13   | 30   |
| 26 - 50     | 121  | 182  | 172  | 160  | 209  | 194  | 122  | 110  |
| 51 and over | 14   | 17   | 20   | 32   | 19   | 22   | 14   | 17   |
| Total       | 197  | 299  | 286  | 276  | 327  | 281  | 179  | 182  |

Receptions into Prison by Age, Under 18 - 25, 2007 - 2014



Receptions into Prison by Age, 2014



#### Notes:

(i) Prior to 2012, the first two age groups related to Under 16 and 16-20.

(ii) As from 2014, the first two age groups have been re-categorised from Under 17 and 17-20 as a result of an amendment to the Prison Act 2011.

61 Source: H.M. Prison Service

Table 6.07 Industrial Accidents by Cause of Injury, 2006 - 2014

| Cause of Injury                                            | 2006 | 2007 | 2008 | 2009 | 2010 | 2011 | 2012 | 2013 | 2014 |
|------------------------------------------------------------|------|------|------|------|------|------|------|------|------|
| Electricity                                                | -    | -    | -    | 1    | -    | -    | 1    | -    | -    |
| Explosives                                                 | -    | -    | -    | 2