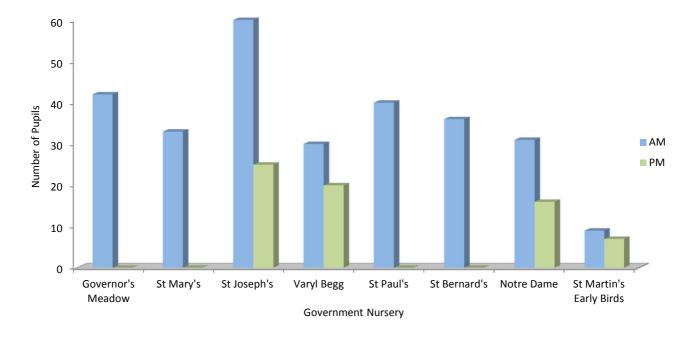

Pupils Enrolled at Private Schools, 30th September 2014

Table 4.04 Pupils Enrolled at Government Nurseries, 30th September 2014

| Name of Nursery         | AM  | PM | Total |
|-------------------------|-----|----|-------|
| Governor's Meadow       | 42  | _  | 42    |
| St Mary's               | 33  | -  | 33    |
| St Joseph's             | 60  | 25 | 85    |
| Varyl Begg              | 30  | 20 | 50    |
| St Paul's               | 40  | -  | 40    |
| St Bernard's            | 36  | -  | 36    |
| Notre Dame              | 31  | 16 | 47    |
| St Martin's Early Birds | 9   | 7  | 16    |
| Total                   | 281 | 68 | 349   |

Pupils Enrolled at Government Nurseries, 30th September 2014

Table 4.05 GCSEs sat by Students, 2005 - 2014

|                               | 2005  | 2006  | 2007  | 2008  | 2009  | 2010  | 2011  | 2012  | 2013  | 2014  |
|-------------------------------|-------|-------|-------|-------|-------|-------|-------|-------|-------|-------|
| Applied Business              | _     | -     | _     | -     | -     | -     | -     | 32    | 41    | 28    |
| Arabic                        | 3     | 7     | 5     | 4     | 5     | 10    | 4     | 2     | -     | -     |
| Art & Design                  | 55    | 57    | 46    | 70    | 85    | 55    | 69    | 50    | 64    | 68    |
| Art & Design (Textiles)       | -     | -     | -     | 17    | 14    | 17    | 6     | 13    | 22    | 10    |
| Business & Comm. Systems      | 22    | 33    | 15    | 13    | 9     | 18    | 14    | 43    | 11    | -     |
| Business Studies              | 82    | 81    | 67    | 95    | 69    | 70    | 81    | 39    | 64    | 73    |
| Design & Tech: Product Design | 61    | 53    | 61    | 56    | 58    | 49    | 30    | 44    | 41    | 45    |
| Drama                         | 20    | 19    | 24    | 32    | 48    | 46    | 52    | 38    | 33    | 45    |
| Economics                     | 11    | 11    | 17    | 14    | 10    | 21    | 15    | 18    | 22    | 27    |
| English                       | 332   | 337   | 321   | 404   | 353   | 376   | 345   | 418   | 424   | 473   |
| English Literature            | 131   | 140   | 149   | 196   | 137   | 210   | 222   | 216   | 339   | 342   |
| French                        | 85    | 105   | 86    | 85    | 86    | 75    | 44    | 45    | 50    | 52    |
| Geography                     | 39    | 39    | 41    | 77    | 41    | 73    | 81    | 71    | 101   | 134   |
| German                        | 2     | 1     | -     | 1     | -     | -     | -     | -     | -     | -     |
| Health & Social Care          | _     | _     | _     | _     | -     | _     | _     | 36    | 49    | 30    |
| History                       | 92    | 84    | 69    | 124   | 112   | 136   | 126   | 132   | 129   | 82    |
| Home Economics                | _     | _     | _     | 9     | 8     | _     | _     | _     | _     | _     |
| Home Economics (CD)           | 60    | 44    | 64    | 68    | 57    | 33    | 47    | 46    | 51    | 57    |
| Home Economics (F&N)          | 29    | 27    | 16    | 17    | 23    | 27    | 36    | 31    | 37    | 39    |
| ICT                           | 104   | 97    | 125   | 132   | 98    | 102   | 96    | 113   | 113   | 141   |
| Italian                       | -     | 25    | 16    | 22    | 20    | 17    | 20    | 5     | 10    | 8     |
| Leisure & Tourism             | _     | _     | _     | _     | -     | _     | _     | 34    | 37    | 27    |
| Mathematics                   | 344   | 352   | 331   | 419   | 371   | 383   | 366   | 419   | 449   | 453   |
| Modern Hebrew                 | _     | -     | _     | 1     | 3     | _     | 1     | 1     | -     | _     |
| Music                         | 26    | 22    | 20    | 16    | 20    | 32    | 22    | 31    | 25    | 33    |
| Physical Education            | 70    | 84    | 54    | 85    | 81    | 80    | 99    | 122   | 111   | 129   |
| Portuguese                    | 2     | _     | 1     | 1     | -     | 1     | 1     | _     | _     | _     |
| Religious Studies             | 240   | 248   | 217   | 313   | 283   | 279   | 281   | 246   | 318   | 309   |
| Russian                       | _     | -     | _     | _     | -     | _     | _     | _     | _     | _     |
| Science (i)                   | _     | _     | _     | 418   | 372   | 390   | 371   | 358   | 391   | 406   |
| Science : Physics             | 38    | 23    | 23    | _     | -     | _     | _     | _     | _     | _     |
| Science: Additional (i)       | _     | _     | _     | 221   | 182   | 165   | 165   | 165   | 208   | 192   |
| Science: Biology              | 38    | 23    | 23    | _     | -     | _     | _     | _     | _     | _     |
| Science: Chemistry            | 38    | 23    | 23    | -     | -     | -     | -     | -     | -     | _     |
| Science: Double Award         | 119   | 154   | 152   | -     | -     | -     | _     | -     | -     | -     |
| Science: Single Award         | 179   | 175   | 153   | -     | -     | -     | _     | -     | -     | _     |
| Sociology                     | 18    | -     | 4     | 17    | -     | 53    | 25    | 36    | 25    | 17    |
| Spanish                       | 343   | 346   | 333   | 424   | 371   | 379   | 367   | 376   | 405   | 421   |
| Total                         | 2,583 | 2,610 | 2,456 | 3,351 | 2,916 | 3,097 | 2,986 | 3,180 | 3,570 | 3,641 |