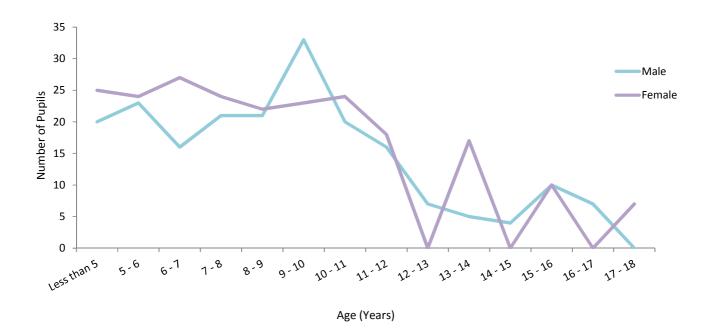

Unqualified

Table 4.02 Pupils Enrolled at Government Schools by Age, 30th September 2014

| Age (Years) | First and Middle Schools |        |       |  |  |  |
|-------------|--------------------------|--------|-------|--|--|--|
|             | Male                     | Female | Total |  |  |  |
| Less than 5 | 223                      | 214    | 437   |  |  |  |
| 5 - 6       | 207                      | 197    | 404   |  |  |  |
| 6 - 7       | 197                      | 204    | 401   |  |  |  |
| 7 - 8       | 194                      | 180    | 374   |  |  |  |
| 8 - 9       | 192                      | 181    | 373   |  |  |  |
| 9 - 10      | 205                      | 207    | 412   |  |  |  |
| 10 - 11     | 211                      | 204    | 415   |  |  |  |
| 11 - 12     | 200                      | 168    | 368   |  |  |  |
| Total       | 1,629                    | 1,555  | 3,184 |  |  |  |

Note: (i) Services pupils included.

Table 4.03 Pupils Enrolled at Private Schools by Age, 30th September 2014

| Age (Years) | Male | Female | Total |
|-------------|------|--------|-------|
|             |      |        |       |
| Less than 5 | 20   | 25     | 45    |
| 5 - 6       | 23   | 24     | 47    |
| 6 - 7       | 16   | 27     | 43    |
| 7 - 8       | 21   | 24     | 45    |
| 8 - 9       | 21   | 22     | 43    |
| 9 - 10      | 33   | 23     | 56    |
| 10 - 11     | 20   | 24     | 44    |
| 11 - 12     | 16   | 18     | 34    |
| 12 - 13     | 7    | -      | 7     |
| 13 - 14     | 5    | 17     | 22    |
| 14 - 15     | 4    | -      | 4     |
| 15 - 16     | 10   | 10     | 20    |
| 16 - 17     | 7    | -      | 7     |
| 17 - 18     | -    | 7      | 7     |
|             |      |        |       |
| Total       | 203  | 221    | 424   |