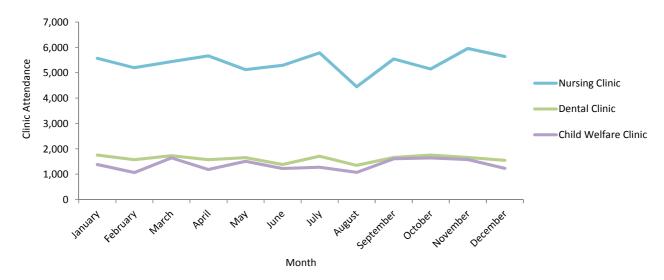

# Health

| 5.01 | Hospital Summary, 2010 - 2014                                  |
|------|----------------------------------------------------------------|
| 5.02 | Laboratory Confirmed Infectious Diseases, 2012 - 2014          |
| 5.03 | Cause of Death (%), 2012 - 2014                                |
| 5.04 | Nursing, Dental and Child Welfare Clinic Activity, 2013 - 2014 |

#### 5: Health

**Table 5.01** Hospital Summary, 2010 - 2014

| Category                    | 2010    | 2011    | 2012    | 2013    | 2014    |
|-----------------------------|---------|---------|---------|---------|---------|
| St. Bernard's Hospital      |         |         |         |         |         |
| In-Patient Admissions       | 4,336   | 4,305   | 4,603   | 4,094   | 3,763   |
| Av. In-Patients per Day     | 146     | 144     | 149     | 146     | 145     |
| Out-Patient Attendances (i) | 74,170  | 83,008  | 85,963  | 91,912  | 91,977  |
| Primary Care Centre         |         |         |         |         |         |
| Total Out-Patients          | 191,839 | 201,018 | 207,551 | 210,385 | 218,992 |