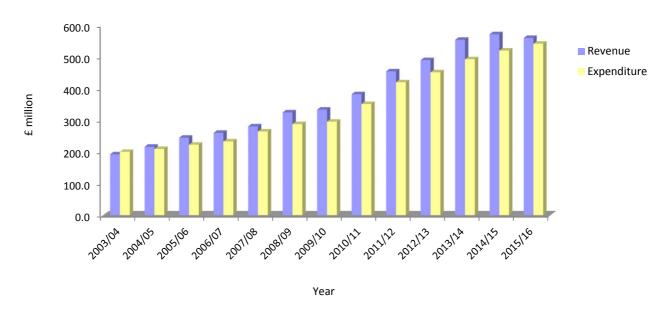

t Revenue and Expenditure**

- 13.01 Government Revenue and Expenditure, 20003/04 2015/16
- 13.02 Consolidated Fund Revenue Estimates, 2014/15 2015/16
- 13.03 Consolidated Fund Expenditure Estimates, 2014/15 2015/16

# 13: Government Revenue and Expenditure

Table 13.01 Government Revenue and Expenditure, 2003/04 - 2015/16

|         |         | £'million   |
|---------|---------|-------------|
| Year    | Revenue | Expenditure |
| 2003/04 | 193.8   | 201.6       |
| 2004/05 | 217.6   | 210.8       |
| 2005/06 | 246.0   | 223.9       |
| 2006/07 | 261.2   | 234.4       |
| 2007/08 | 281.6   | 265.7       |
| 2008/09 | 325.5   | 288.8       |
| 2009/10 | 334.3   | 296.4       |
| 2010/11 | 382.7   | 351.9       |

454.6

489.9

553.8

571.3

559.6

Revenue & Expenditure, 2003/04 - 2015/16



119

Notes:

2011/12

2012/13

2013/14

2014/15 (i)

2015/16 (ii)

(i) Forecast Outturn.

(ii) Estimate.

420.3

451.7

492.7

520.0

541.5

# 13: Government Revenue and Expenditure

Table 13.02 Consolidated Fund Revenue Estimates, 2014/15 - 2015/16

|                                  |                          | £'million        |
|----------------------------------|--------------------------|------------------|
| Revenue                          | Forecast Outturn 2014/15 | Estimate 2015/16 |
| Income Taxes                     | 232.800                  | 232.500          |
| Duties, Taxes and Other Receipts | 180.831                  | 171.617          |
| Gambling Fees, Taxes and Lottery | 15.663                   | 13.731           |
| Rates and Rents                  | 25.661