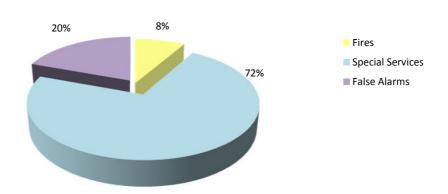

| 149  | 118  | 136  |

Industrial Accidents by Nature of Injury, 2014



#### Note:

(i) Figures relate to industrial accidents compensated under the Employment Injuries Insurance Act.

Table 6.09 Fire Statistics, Number of Calls Handled, 2007 - 2014

| Type of Call          | 2007  | 2008  | 2009  | 2010  | 2011  | 2012  | 2013  | 2014  |
|-----------------------|-------|-------|-------|-------|-------|-------|-------|-------|
| Fires                 | 141   | 160   | 149   | 139   | 148   | 129   | 91    | 98    |
| Special Services (ii) | 910   | 963   | 888   | 992   | 1,007 | 1,031 | 961   | 844   |
| False Alarms          | 254   | 268   | 261   | 297   | 303   | 362   | 281   | 227   |
| Total                 | 1,305 | 1,391 | 1,298 | 1,428 | 1,458 | 1,522 | 1,333 | 1,169 |







#### Notes:

 $(i) \ Figures \ relate \ to \ the \ number \ of \ calls \ handled \ by \ the \ Gibraltar \ Fire \ and \ Rescue \ Service \ and \ exclude \ ambulance \ attendances.$ 

(ii) Special Services refer to lift rescues, pumping out flooded premises, oil pollution incidents etc.

Table 6.10 Fire Statistics, Hazard Classification of Fires Attended, 2007 - 2014

| Type of Call       | 2007 | 2008 | 2009 | 2010 | 2011 | 2012 | 2013 | 2014 |
|--------------------|------|------|------|------|------|------|------|------|
| Electrical         | 6    | 14   | 13   | 11   | 12   | 12   | 23   | 23   |
| Buildings          | 45   | 60   | 51   | 59   | 59   | 46   | 17   | 28   |
| Vegetation/Refuse  | 63   | 61   | 58   | 52   | 52   | 46   | 22   | 27   |
| Motor Vehicles     | 14   | 9