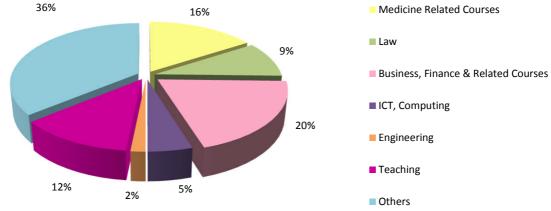

Note:

<sup>(</sup>i) The figures include both mandatory and discretionary awards given per year.

Table 4.12 Student Enrolments at UK Universities by Chosen Area of Study, 2007 - 2014

|                                     | Total |      |      |      |      |      |      |      |
|-------------------------------------|-------|------|------|------|------|------|------|------|
|                                     | 2007  | 2008 | 2009 | 2010 | 2011 | 2012 | 2013 | 2014 |
| Medicine Related Courses            | 20    | 11   | 30   | 18   | 26   | 25   | 33   | 60   |
| Law                                 | 35    | 32   | 17   | 18   | 16   | 21   | 14   | 36   |
| Business, Finance & Related Courses | 29    | 28   | 17   | 12   | 44   | 27   | 40   | 75   |
| ICT, Computing                      | 5     | 12   | 15   | 11   | 5    | 22   | 18   | 18   |
| Engineering                         | 5     | 12   | 5    | 4    | 8    | 5    | 19   | 6    |
| Teaching                            | 18    | 20   | 9    | 7    | 4    | 8    | 14   | 47   |
| Others                              | 94    | 109  | 53   | 117  | 111  | 121  | 109  | 136  |
| Total                               | 206   | 224  | 146  | 187  | 214  | 229  | 247  | 378  |