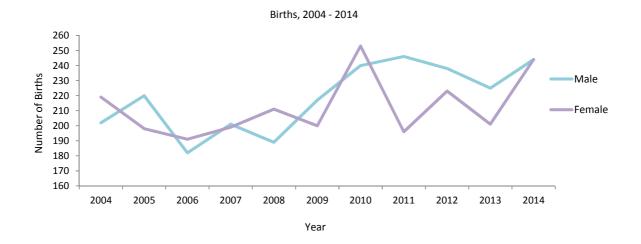

#### Note:

(i) The Census figures exclude visitors, UK-based servicemen and their families and UK-based civilians and their families.

Table 2.13 Registered Live Births in Gibraltar, 1983 - 2014

| Tota | Female | Male | Year |
|------|--------|------|------|
| 510  | 251    | 259  | 1983 |
| 506  | 242    | 264  | 1984 |
| 498  | 253    | 245  | 1985 |
| 507  | 253    | 254  | 1986 |
| 531  | 244    | 287  | 1987 |
| 523  | 255    | 268  | 1988 |
| 530  | 247    | 283  | 1989 |
| 531  | 267    | 264  | 1990 |
| 567  | 263    | 304  | 1991 |
| 569  | 270    | 299  | 1992 |
| 518  | 246    | 272  | 1993 |
| 509  | 242    | 267  | 1994 |
| 435  | 218    | 217  | 1995 |
| 445  | 215    | 230  | 1996 |
| 427  | 210    | 217  | 1997 |
| 411  | 179    | 232  | 1998 |
| 381  | 183    | 198  | 1999 |
| 408  | 193    | 215  | 2000 |
| 374  | 182    | 192  | 2001 |
| 371  | 181    | 190  | 2002 |
| 372  | 179    | 193  | 2003 |
| 421  | 219    | 202  | 2004 |
| 418  | 198    | 220  | 2005 |
| 373  | 191    | 182  | 2006 |
| 400  | 199    | 201  | 2007 |
| 400  | 211    | 189  | 2008 |
| 417  | 200    | 217  | 2009 |
| 493  | 253    | 240  | 2010 |
| 442  | 196    | 246  | 2011 |
| 461  | 223    | 238  | 2012 |
| 426  | 201    | 225  | 2013 |
| 488  | 244    | 244  | 2014 |