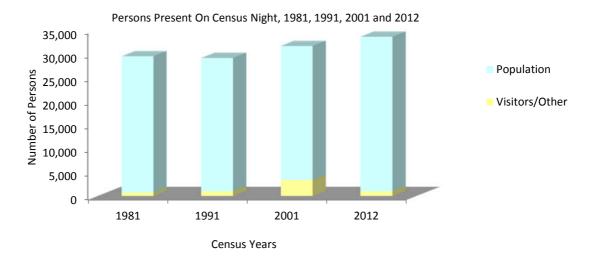

Table 2.04 Population and Persons Present in Gibraltar, 1981, 1991, 2001 and 2012

| Year                                   | 1981   | 1991   | 2001   | 2012   |
|----------------------------------------|--------|--------|--------|--------|
| Gibraltarians                          | 19,825 | 20,022 | 22,882 | 25,444 |
| Other British                          | 3,706  | 3,811  | 2,627  | 4,249  |
| Non-British                            | 2,923  | 2,870  | 1,986  | 2,501  |
| UK-based and families of<br>Servicemen | 2,265  | 1,371  | 745    | 383    |
| Population                             | 28,719 | 28,074 | 28,240 | 32,577 |
| Visitors                               | 726    | 1,010  | 3,383  | 989    |
| Transients                             | 146    | -      | -      | -      |
| Not-Stated                             | 25     | -      | -      | -      |
| Persons present on                     |        |        |        |        |
| Census night                           | 29,616 | 29,084 | 31,623 | 33,566 |

Population and Persons Present in Gibraltar on Census night, 2012

Table 2.05 Population by Age Group and Sex, 1981, 1991, 2001 and 2012

| Age Group (Years) |        | Male   |        |        |
|-------------------|--------|--------|--------|--------|
|                   | 1981   | 1991   | 2001   | 2012   |
| 0 - 4             | 979    | 855    | 767    | 982    |
| 5 - 9             | 981    | 887    | 932    | 967    |
| 10 - 14           | 957    | 1,000  | 956    | 1,050  |
| 15 - 19           | 960    | 920    | 917    | 1,038  |
| 20 - 24           | 998    | 894    | 912    | 1,041  |
| 25 - 29           | 1,146  | 1,044  | 867    | 1,000  |
| 30 - 34           | 1,338  | 1,016  | 959    | 1,107  |
| 35 - 39           | 1,104  | 1,082  | 1,008  | 1,080  |
| 40 - 44           | 1,082  | 1,191  | 987    | 1,076  |
| 45 - 49           | 978    | 998    | 988    | 1,203  |
| 50 - 54           | 850    | 949    | 1,056  | 1,072  |
| 55 - 59           | 700    | 804    | 844    | 1,054  |
| 60 - 64           | 598    | 644    | 691    | 1,034  |
| 65 - 69           | 484    | 482    | 611    | 853    |
| 70 - 74           | 339    | 402    | 477    | 563    |
| 75 - 79           | 199    | 259    | 329    | 456    |
| 80 and over       | 121    | 201    | 320    | 485    |
| Not Stated        | 10     | -      | 23     | -      |
| Total             | 13,824 | 13,628 | 13,644 | 16,061 |