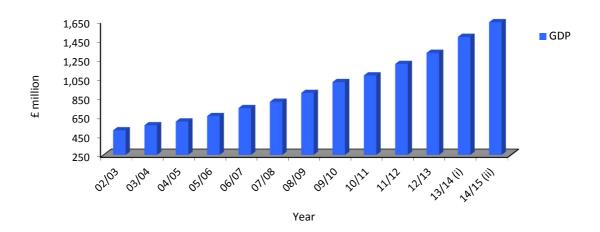

# **Key Indicators**

1.01 Key Indicators, 2011 - 2014

#### 1: Key Indicators

**Table 1.01** Key Indicators, 2011 - 2014

| Year                                                | 2011       | 2012       | 2013           | 2014            |
|-----------------------------------------------------|------------|------------|----------------|-----------------|
| Population                                          | 32,003     | 32,577     | 32,734         | 33,140          |
| Employee Jobs                                       | 22,247     | 21,519     | 22,907         | 24,422          |
| Gross Domestic Product (factor cost)                | £1,201.31m | £1,317.06m | £1,484.28m (i) | £1,637.75m (ii) |
| Gross Domestic Product per Head                     | £37,369    | £40,381    | £45,203 (i)    | £49,419 (ii)    |
| Births per 1,000 Population                         | 13.8       | 14.2       | 13.0           | 14.7            |
| Deaths per 1,000 Population                         | 7.5        | 8.1        | 7.0            | 7.5             |
| Resident Marriages per 1,000 Population             | 5.5        | 6.3        | 6.0            | 6.2             |
| Persons per Sq. Km.                                 | 4,924      | 5,012      | 5,036          | 5,098           |
| Price Inflation (Yearly average)                    | 3.7%       | 2.7%       | 2.1%           | 1.8%            |
| Pupils per Teacher (iii)                            | 16.1       | 14.5       | 14.9           | 15.1            |
| Licensed Road Vehicles per 100 Persons              | 79.5       | 80.1       | 85.2           | 90.6            |
| Average Electricity Consumption per Head (KW Hours) | 5,356      | 5,387      | 5,371          | 5,347           |
| Average Water Consumption per Head (Cubic Metres)   | 39.7       | 37.7       | 38.1           | 39.6            |

#### Notes:

<sup>(</sup>i) Preliminary Estimate, 2013/2014.

<sup>(</sup>ii) Forecast, 2014/2015.

<sup>(</sup>iii) Figures exclude staff and pupils of Private Schools.

<sup>(</sup>iv) Population figure for 2011 has been interpolated using Census data and the figure for 2012 is from the 2012 Census.