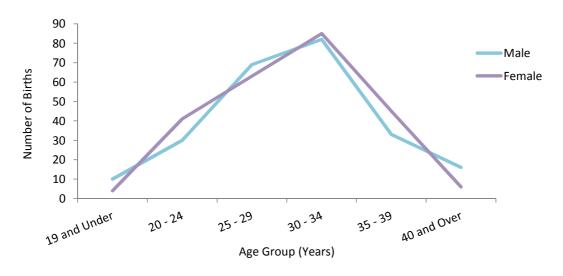

Table 2.14 Births by Age of Mother, 2014

| Age (Years)  | Male | Female | Total |
|--------------|------|--------|-------|
|              |      |        |       |
| 19 and Under | 10   | 4      | 14    |
| 20 - 24      | 30   | 41     | 71    |
| 25 - 29      | 69   | 63     | 132   |
| 30 - 34      | 82   | 85     | 167   |
| 35 - 39      | 33   | 45     | 78    |
| 40 and Over  | 16   | 6      | 22    |
| Total        | 240  | 244    | 484   |

Births by Age of Mother, 2014

Births by Age of Mother, 2014

Table 2.15 Most Popular Male Birth Names, 2012 - 2014

| 2012 |        | 2013 |         | 2014 |         |
|------|--------|------|---------|------|---------|
| Rank | Name   | Rank | Name    | Rank | Name    |
| 1    | Ethan  | 1    | Ethan   | 1    | Ryan    |
| 1    | Jamie  | 1    | Ryan    | 2    | Noah    |
| 2    | Oliver | 2    | Jake    | 3    | Liam    |
| 2    | Tyler  | 2    | Matthew | 4    | Jake    |
| 3    | Callum | 2    | Michael | 4    | Kai     |
| 3    | Jake   | 2    | Oliver  | 4    | Matthew |
| 3    | Nathan | 3    | Evan    | 4    | Niall   |
| 3    | Ryan   | 3    | Leo     | -    | -       |
| 3    | Samuel | 3    | Liam    | -    | -       |