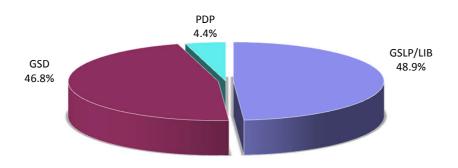

-       -       -       -       -       -       -       -       -       -       -       -       -       -       -       -       -       -       -       -       -       -       -       -       -       -       -       -       -       -       -       -       -       -       -       -       -       -       -       -       -       -       -       -       -       -       -       -       -       -       -       -       -       -       -       -       -       -       -       -       -       -       -       -       -       -       -       -       -       -       -       -       -       -       -       -       -       -       -       -       -       -       -       -       -       -       -       -       -       -       -       -       -       -       -       - |

Total Votes Per Party, 2011



#### Note:

(i) The percentage figures have been rounded off from the actual figures, therefore its sum need not necessarily equal 100%.

71

Source: Gibraltar Parliament

8

# **Employment**

| 8.01 | Number of Employee Jobs by Sex, Nationality, Sector and Occupation, October 2013 and |
|------|--------------------------------------------------------------------------------------|
|      | October 2014                                                                         |
| 8.02 | Number of Employee Jobs by Industry, October 2013 and October 2014                   |
| 8.03 | Number of Weekly-Paid Employee Jobs, October 2014                                    |
| 8.04 | Number of Monthly-Paid Employee Jobs, October 2014                                   |
| 8.05 | Average Annual Earni