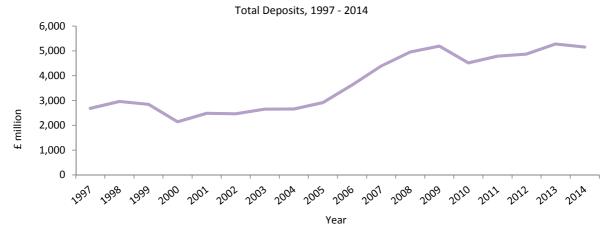

#### Notes:

(i) Preliminary Estimate.

(iii) The GDP figures from 2002/03 to 2013/14 have been revised to take into account the increase in private sector housing developments since the 2001 Census.

<sup>(</sup>ii) Forecast.

10