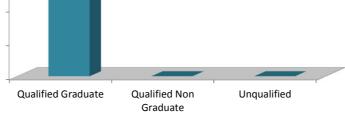

**Teaching Staff at Government and Private (primary and Table 4.01** secondary) Schools, by Qualifications, 30th September 2014

| Qualifications                        | Gover  |        |       |
|---------------------------------------|--------|--------|-------|
| Qualifications                        | Male   | Female | Total |
| Qualified Graduate                    | 118    | 262    | 380   |
| Qualified Non Graduate<br>Unqualified | -<br>- | -      | -     |
| Total                                 | 118    | 262    | 380   |

Teaching Staff at Government Schools, 30th September 2014 400 Number of Teachers 300 200 100 0 **Qualified Graduate Qualified Non** Unqualified Graduate

80 Number of Teachers 60 40 20 0

**Qualified Non** 