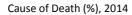

#### 5: Health

Table 5.03 Cause of Death (%), 2012 - 2014

| Cause                | 2012 | 2013 | 2014 |
|----------------------|------|------|------|
| Concer               | 20   | 31   | 20   |
| Cancer               |      |      | 28   |
| Heart Disease        | 22   | 17   | 19   |
| Infections           | 7    | 6    | 4    |
| Old Age              | 1    | 3    | 7    |
| Renal Failure        | 3    | 2    | 1    |
| Respiratory Diseases | 32   | 20   | 20   |
| Stroke               | 6    | 10   | 9    |
| Other Causes         | 9    | 11   | 13   |
| All Causes           | 100  | 100  | 100  |