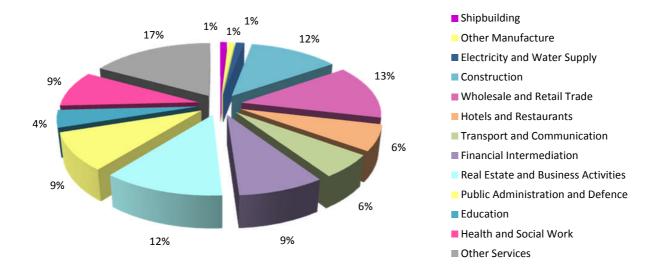

Trade          | 3,227  | 3,245  | 18     | 0.6%     |
| Hotels and Restaurants              | 1,333  | 1,534  | 201    | 15.1%    |
| Transport and Communication         | 1,325  | 1,381  | 56     | 4.2%     |
| Financial Intermediation            | 2,026  | 2,051  | 25     | 1.2%     |
| Real Estate and Business Activities | 2,640  | 2,876  | 236    | 8.9%     |
| Public Administration and Defence   | 2,262  | 2,239  | -23    | -1.0%    |
| Education                           | 997    | 1,039  | 42     | 4.2%     |
| Health and Social Work              | 2,013  | 2,161  | 148    | 7.4%     |
| Other Services                      | 4,175  | 4,143  | -32    | -0.8%    |
| Total                               | 22,907 | 24,422 | 1,515  | 6.6%     |

Employee Jobs by Industry, October 2014



## Note:

(i) The industry classification follows that of the UK's Standard Industrial Classification (S.I.C. 92).

Table 8.03 Number of Weekly-Paid Employee Jobs, October 2014

|                 |               | Full - Tim | e              |       |  |  |
|-----------------|---------------|------------|----------------|-------|--|--|
|                 | Public Sector | M.o.D      | Private Sector | Total |  |  |
| Adult Male      | 449           | -          | 3,171          | 3,620 |  |  |
| Adult Female    | 121           | -          | 1,343          | 1,464 |  |  |
| Juvenile Male   | -             | -          | 11             | 11    |  |  |
| Juvenile Female | -             | -          | 9              | 9     |  |  |
| Total           | 570           | -          | 4,534