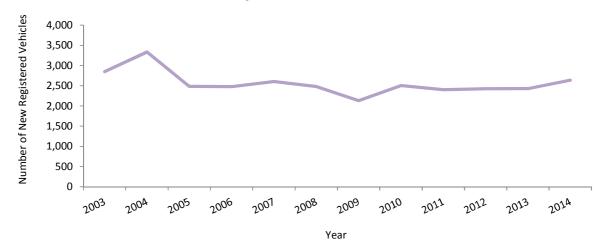

<sup>(</sup>iv) The source data for 2014 is incomplete and will be revised once all the declarations have been processed by HM Customs.

## 11: Trade

Table 11.02 Imports from E.U. Countries (excluding Petroleum Products), 2008 - 2014

|                 |         |         |         |         |         |         | £ 000's (C.I.F.) |
|-----------------|---------|---------|---------|---------|---------|---------|------------------|
| Country         | 2008    | 2009    | 2010    | 2011    | 2012    | 2013    | 2014             |
| United Kingdom  | 136,258 | 127,826 | 114,608 | 130,476 | 95,969  | 138,208 | 107,192          |
| Spain           | 119,997 | 116,523 | 94,942  | 129,275 | 65,778  | 111,272 | 100,208          |
| Luxembourg      | 19      | 2       | 29      | 45      | 2,869   | 8,733   | 11,356           |
| France          | 3,421   | 3,268   | 3,733   | 7,485   | 6,439   | 4,882   | 7,242            |
| Germany         | 6,477   | 12,668  | 6,423   | 6,397   | 3,246   | 5,974   | 5,749            |
| Netherlands     | 6,514   | 13,369  | 11,775  | 15,891  | 14,691  | 7,724   | 2,781            |
| Greece          | 487     | 417     | 583     | 776     | 178     | 2,021   | 2,657            |
| Croatia         | 0       | 0       | 0       | 0       | 0       | 3       | 2,132            |
| Portugal        | 387     | 81      | 721     | 872     | 735     | 180     | 755              |
| Austria         | 369     | 445     | 589     | 373     | 259     | 418     | 738              |
| Italy           | 1,061   | 924     | 380     | 636     | 848     | 649     | 690              |
| Belgium         | 2,290   | 2,977   | 3,851   | 1,169   | 387     | 1,311   | 537              |
| Ireland         | 435     | 553     | 229     | 261     | 459     | 303     | 488              |
| Denmark         | 1,353   | 3,011   | 1,125   | 1,646   | 889     | 840     | 384              |
| Sweden          | 52      | 146     | 683     | 369     | 299     | 635     | 328              |
| Finland         | 53      | 76      | 46      | 262     | 45      | 31      | 293              |
| Hungary         | 168     | 159     | 155     | 155     | 159     | 161     | 199              |
| Poland          | 109     | 66      | 44      | 95      | 79      | 7       | 75               |
| Bulgaria        | 66      | 10      | 0       | 3       | 57      | 59      | 27               |
| Cyprus          | 341     | 125     | 47      | 104     | 86      | 57      | 11               |
| Czech Republic  | 0       | 5       | 0       | 21      | 15      | 1       | 7                |
| Malta           | 26      | 1       | 29      | 106     | 1       | 8       | 3                |
| Romania         | 5       | 5       | 4       | 0       | 2       | 7       | 3                |
| Estonia         | 13      | 0       | 0       | 0       | 0       | 2       | 2                |
| Slovenia        | 1       | 3       | 1       | 1       | 22      | 7       | 0                |
| Latvia          | 0       | 0       | 0       | 0       | 2       | 0       | 0                |
| Lithuania       | 0       | 59      | 0       | 7       | 14      | 0       | 0                |
| Slovak Republic | 0       | 0       | 0       | 0       | 0       | 0       | 0                |
| Total           | 279,902 | 282,719 | 239,997 | 296,425 | 193,528 | 283,493 | 243,857          |