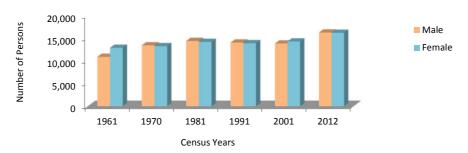

# Chart 2.02 Civilian Population of Gibraltar, 1961, 1970, 1981, 1991, 2001 and 2012

8

Table 2.03 Civilian Population of Gibraltar by Sex, 1961, 1970, 1981, 1985 - 2014

| Total  | Female | Male   | Year |
|--------|--------|--------|------|
| 23,926 | 12,948 | 10,978 | 1961 |
| 26,833 | 13,332 | 13,501 | 1970 |
| 28,719 | 14,259 | 14,460 | 1981 |
| 28,843 | 14,126 | 14,717 | 1985 |
| 29,166 | 14,124 | 15,042 | 1986 |
| 29,692 | 14,367 | 15,325 | 1987 |
| 30,077 | 14,455 | 15,622 | 1988 |
| 30,689 | 14,801 | 15,888 | 1989 |
| 30,861 | 14,860 | 16,001 | 1990 |
| 28,074 | 13,972 | 14,102 | 1991 |
| 28,848 | 13,996 | 14,852 | 1992 |
| 28,051 | 13,619 | 14,432 | 1993 |
| 27,107 | 13,503 | 13,604 | 1994 |
| 27,170 | 13,528 | 13,642 | 1995 |
| 27,086 | 13,492 | 13,594 | 1996 |
| 27,192 | 13,685 | 13,507 | 1997 |
| 27,025 | 13,606 | 13,419 | 1998 |
| 27,204 | 13,703 | 13,501 | 1999 |
| 27,033 | 13,627 | 13,406 | 2000 |
| 28,240 | 14,343 | 13,897 | 2001 |
| 28,454 | 14,452 | 14,002 | 2002 |
| 28,705 | 14,575 | 14,130 | 2003 |
| 28,991 | 14,710 | 14,281 | 2004 |
| 29,313 | 14,859 | 14,454 | 2005 |
| 29,672 | 15,021 | 14,651 | 2006 |
| 30,066 | 15,195 | 14,871 | 2007 |
| 30,496 | 15,383 | 15,113 | 2008 |
| 30,963 | 15,585 | 15,378 | 2009 |
| 31,465 | 15,799 | 15,666 | 2010 |
| 32,003 | 16,026 | 15,977 | 2011 |
| 32,577 | 16,266 | 16,311 | 2012 |
| 32,734 | 16,274 | 16,460 | 2013 |
| 33,140 | 16,446 | 16,694 | 2014 |

Civilian Population, 1961, 1970, 1981, 1991, 2001 and 2012

9

Note

(i) The 1961, 1970, 1981, 1991, 2001 and 2012 figures are those of the Census taken on 3 October 1961, 6 October 1970, 9 November 1981, 14 October 1991, 12 November 2001 and 12 November 2012.