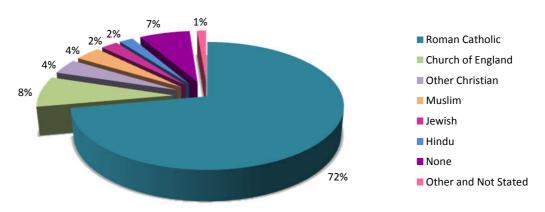

Percentage of Population by Religion, 2012

Note.

(i) The Census figures exclude visitors, UK-based servicemen and their families and UK-based civilians and their families.

**Table 2.08** Population by Religion, 1981, 1991, 2001 and 2012

| Dalinian             |        | Total  |        |        |
|----------------------|--------|--------|--------|--------|
| Religion ————        | 1981   | 1991   | 2001   | 2012   |
| Roman Catholic       | 19,747 | 20,541 | 21,470 | 23,223 |
| Church of England    | 2,259  | 1,841  | 1,920  | 2,480  |
| Other Christian      | 689    | 811    | 883    | 1,232  |
| Muslim               | 2,124  | 1,850  | 1,102  | 1,166  |
| Jewish               | 589    | 627    | 584    | 763    |
| Hindu                | 393    | 555    | 491    | 628    |
| None                 | n/a    | n/a    | 786    | 2,293  |
| Other and Not Stated | 678    | 478    | 259    | 409    |
| Total                | 26,479 | 26,703 | 27,495 | 32,194 |