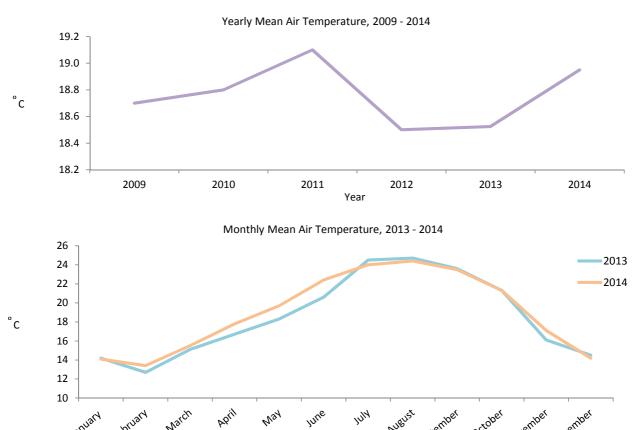

|
| January        | 12.4 | 13.9 | 14.2 | 13.5 | 14.2 | 14.1 |
| February       | 12.2 | 15.1 | 14.3 | 12.3 | 12.7 | 13.4 |
| March          | 15.4 | 15.3 | 15.1 | 15.2 | 15.1 | 15.5 |
| April          | 15.9 | 17.4 | 18.0 | 16.3 | 16.7 | 17.8 |
| May            | 19.4 | 19.0 | 20.0 | 19.3 | 18.3 | 19.7 |
| June           | 22.0 | 21.8 | 22.7 | 22.6 | 20.6 | 22.4 |
| July           | 25.1 | 24.8 | 24.4 | 25.1 | 24.5 | 24.0 |
| August         | 25.2 | 25.7 | 25.4 | 25.3 | 24.7 | 24.4 |
| September      | 22.8 | 23.0 | 22.9 | 21.9 | 23.6 | 23.5 |
| October        | 21.1 | 19.5 | 20.8 | 19.3 | 21.3 | 21.3 |
| November       | 17.3 | 15.7 | 16.4 | 16.5 | 16.1 | 17.1 |
| December       | 15.3 | 15.1 | 14.6 | 14.5 | 14.5 | 14.2 |
| Yearly Average | 18.7 | 18.8 | 19.1 | 18.5 | 18.5 | 19.0 |



Note:

(i) The monthly figures have been rounded off from the actual figures and need not necessarily equal the yearly average.

Month

Table 18.02 Monthly Maximum Air Temperature °C, 2013 - 2014

| Month     | 2013 | 2014 | Change |
|-----------|------|------|--------|
| January   | 22.5 | 19.9 | -2.6   |
| February  | 19.1 | 20.0 | 0.9    |
| March     | 21.2 | 22.4 | 1.2    |
| April     | 23.7 | 25.7 | 2.0    |
| May       | 29.6 | 29.9 | 0.3    |
| June      | 28.5 | 30.6 | 2.1    |
| July      | 30.3 | 30.4 | 0.1    |
| August    | 32.3 | 33.9 | 1.6    |
| September | 29.7 | 30.6 | 0.9    |
| October   | 29.1 | 32.9 | 3.8    |
| November  | 24.7 | 22.0 | -2.7   |
| December  | 20.9 | 21.0 | 0.1    |

Table 18.03 Monthly Minimum Air Temperature °C, 2013 - 2014

| Month     | 2013 |