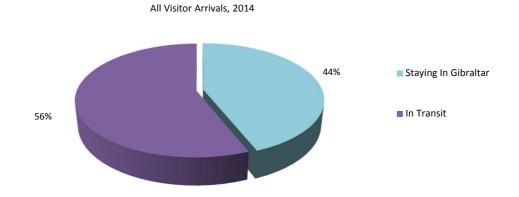

| 7,965  | 20.3         | 11,034     | 10,411 | -5.6        | 17,657  | 18,376  | 4.1          |
| September | 6,875                | 7,525  | 9.5          | 9,777      | 9,453  | -3.3        | 16,652  | 16,978  | 2.0          |
| October   | 6,398                | 7,326  | 14.5         | 8,571      | 9,333  | 8.9         | 14,969  | 16,659  | 11.3         |
| November  | 5,034                | 5,303  | 5.3          | 6,391      | 6,341  | -0.8        | 11,425  | 11,644  | 1.9          |
| December  | 5,480                | 5,314  | -3.0         | 7,066      | 6,747  | -4.5        | 12,546  | 12,061  | -3.9         |
| Total     | 67,264               | 77,258 | 14.9         | 98,222     | 98,537 | 0.3         | 165,486 | 175,795 | 6.2          |

Total Visitor Arrivals by Air, 2014





Table 12.05 Visitor Arrivals by Land, 2013 - 2014

| N 4 = + l- |            | Persons   |       | Number of Motor Vehicles |           |       | Number of Coaches |       |       |
|------------|------------|-----------|-------|--------------------------|-----------|-------|-------------------|-------|-------|
| Month      | 2013       | 2014      | %     | 2013                     | 2014      | %     | 2013              | 2014  | %     |
| January    | 828,472    | 748,793   | -9.6  | 223,967                  | 176,524   | -21.2 | 239               | 190   | -20.5 |
| February   | 786,627    | 691,030   | -12.2 | 217,637                  | 157,800   | -27.5 | 333               | 264   | -20.7 |
| March      | 882,023    | 788,002   | -10.7 | 229,517                  | 181,837   | -20.8