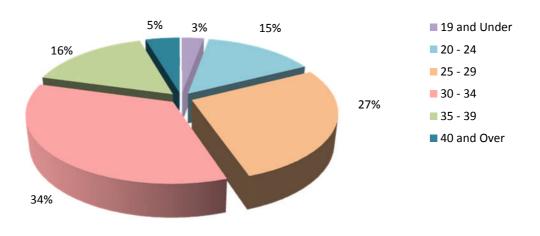

Table 2.14 Births by Age of Mother, 2014

| Age (Years)  | Male | Female | Total |
|--------------|------|--------|-------|
|              |      |        |       |
| 19 and Under | 10   | 4      | 14    |
| 20 - 24      | 30   | 41     | 71    |
| 25 - 29      | 69   | 63     | 132   |
| 30 - 34      | 82   | 85     | 167   |
| 35 - 39      | 33   | 45     | 78    |
| 40 and Over  | 16   | 6      | 22    |
| Total        | 240  | 244    | 484   |

Births by Age of Mother, 2014

Births by Age of Mother, 2014

Table 2.15 Most Popular Male Birth Names, 2012 - 2014

| 2012 |        | 2013 |         | 2014 |         |
|------|--------|------|---------|------|---------|
| Rank | Name   | Rank | Name    | Rank | Name    |
| 1    | Ethan  | 1    | Ethan   | 1    | Ryan    |
| 1    | Jamie  | 1    | Ryan    | 2    | Noah    |
| 2    | Oliver | 2    | Jake    | 3    | Liam    |
| 2    | Tyler  | 2    | Matthew | 4    | Jake    |
| 3    | Callum | 2    | Michael | 4    | Kai     |
| 3    | Jake   | 2    | Oliver  | 4    | Matthew |
| 3    | Nathan | 3    | Evan    | 4    | Niall   |
| 3    | Ryan   | 3    | Leo     | -    | -       |
| 3    | Samuel | 3    | Liam    | -    | -       |