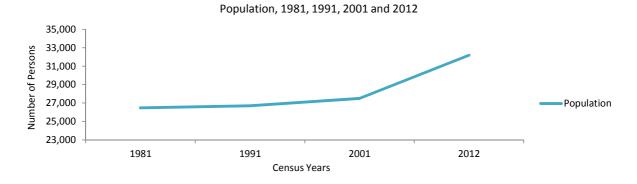

Table 2.01 Civilian Population of Gibraltar, 1961, 1970, 1981, 1985 - 2014

| % Change | Total  | Other | Other British | Gibraltarian | Year |
|----------|--------|-------|---------------|--------------|------|
| ••       | 23,926 | 1,132 | 4,809         | 17,985       | 1961 |
| ••       | 26,818 | 2,783 | 5,162         | 18,873       | 1970 |
| ••       | 28,719 | 2,923 | 5,971         | 19,825       | 1981 |
|          | 28,843 | 3,404 | 5,424         | 20,015       | 1985 |
| 1.12%    | 29,166 | 3,593 | 5,502         | 20,071       | 1986 |
| 1.80%    | 29,692 | 3,865 | 5,665         | 20,162       | 1987 |
| 1.30%    | 30,077 | 4,158 | 5,683         | 20,236       | 1988 |
| 2.03%    | 30,689 | 4,482 | 5,782         | 20,425       | 1989 |
| 0.56%    | 30,861 | 4,780 | 5,550         | 20,531       | 1990 |
| -9.03%   | 28,074 | 2,870 | 5,182         | 20,022       | 1991 |
| 2.76%    | 28,848 | 3,624 | 5,027         | 20,197       | 1992 |
| -2.76%   | 28,051 | 3,311 | 4,465         | 20,275       | 1993 |
| -3.37%   | 27,107 | 2,644 | 4,150         | 20,313       | 1994 |
| 0.23%    | 27,170 | 2,706 | 4,023         | 20,441       | 1995 |
| -0.31%   | 27,086 | 2,570 | 3,908         | 20,608       | 1996 |
| 0.39%    | 27,192 | 2,405 | 4,015         | 20,772       | 1997 |
| -0.61%   | 27,025 | 2,279 | 3,825         | 20,921       | 1998 |
| 0.66%    | 27,204 | 2,402 | 3,792         | 21,010       | 1999 |
| -0.63%   | 27,033 | 2,216 | 3,696         | 21,121       | 2000 |
| 4.46%    | 28,240 | 1,986 | 3,372         | 22,882       | 2001 |
| 0.76%    | 28,454 | 1,968 | 3,346         | 23,140       | 2002 |
| 0.88%    | 28,705 | 1,964 | 3,348         | 23,393       | 2003 |
| 1.00%    | 28,991 | 1,972 | 3,378         | 23,641       | 2004 |
| 1.11%    | 29,313 | 1,993 | 3,436         | 23,884       | 2005 |
| 1.22%    | 29,672 | 2,027 | 3,523         | 24,122       | 2006 |
| 1.33%    | 30,066 | 2,074 | 3,637         | 24,355       | 2007 |
| 1.43%    | 30,496 | 2,133 | 3,780         | 24,583       | 2008 |
| 1.53%    | 30,963 | 2,206 | 3,951         | 24,806       | 2009 |
| 1.62%    | 31,465 | 2,291 | 4,150         | 25,024       | 2010 |
| 1.71%    | 32,003 | 2,390 | 4,377         | 25,236       | 2011 |
| 1.79%    | 32,577 | 2,501 | 4,632         | 25,444       | 2012 |
| 0.48%    | 32,734 | 2,086 | 4,767         | 25,881       | 2013 |
| 1.24%    | 33,140 | 2,084 | 4,908         | 26,148       | 2014 |