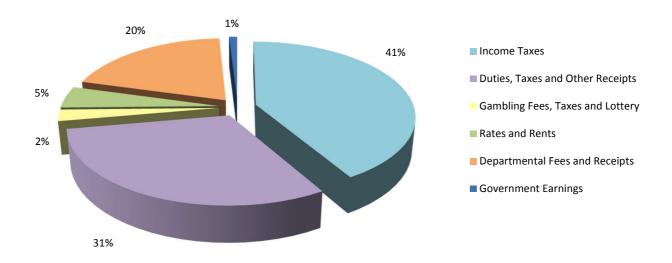

Table 6.12 Fire Statistics, Analysis of Total Special Services Attended, 2011 - 2014

| T (Cell                            |       | Total |      |      |
|------------------------------------|-------|-------|------|------|
| Type of Call ——                    | 2011  | 2012  | 2013 | 2014 |
|                                    |       |       |      |      |
| Entry into Locked Premises         | 247   | 252   | 211  | 151  |
| Flooding & Minor Water Leaks       | 118   | 100   | 93   | 67   |
| Lift Rescues                       | 420   | 449   | 367  | 429  |
| Oil Pollution Incidents/Fuel Leaks | 22    | 16    | 14   | 11   |
| Pumping out Flooded Premises etc.  | 17    | 19    | 5    | 17   |
| Removal of Fallen Objects          | 4     | 23    | 56   | 24   |
| Rescue/Recovery of Animals         | 17    | 8     | 12   | 6    |
| Rescue/Recovery of Persons         | 13    | 8     | 6    | 3    |
| Road Traffic Accidents             | 17    | 26    | 18   | 10   |
| Securing Unsafe Objects            | 47    | 24    | 18   | 15   |
| Stand-By Jobs                      | 3     | -     | 2    | 1    |
| Strong Smell of Gas/Fuel etc.      | 6     | 6     | 11   | 5    |
| Miscellaneous                      | 76    | 100   | 95   | 105  |
| Total                              | 1,007 | 1,031 | 908  | 844  |

Special Services Attended, 2011 - 2014

Special Services Attended, 2014

67