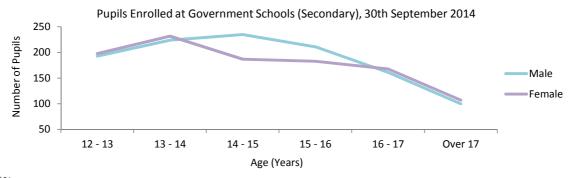

Note: (i) Services pupils included.

| A = ( \( \text{Vec ve} \) | Secondary Schools |        |       |  |  |  |
|---------------------------|-------------------|--------|-------|--|--|--|
| Age (Years)               | Male              | Female | Total |  |  |  |
| 12 - 13                   | 193               | 198    | 391   |  |  |  |
| 13 - 14                   | 224               | 232    | 456   |  |  |  |
| 14 - 15                   | 235               | 187    | 422   |  |  |  |
| 15 - 16                   | 211               | 183    | 394   |  |  |  |
| 16 - 17                   | 161               | 168    | 329   |  |  |  |
| Over 17                   | 100               | 107    | 207   |  |  |  |
| Total                     | 1,124             | 1,075  | 2,199 |  |  |  |