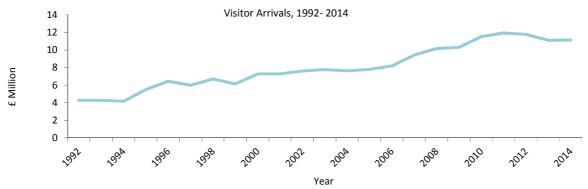

# **Key Indicators**

1.01 Key Indicators, 2011 - 2014

#### 1: Key Indicators

**Table 1.01** Key Indicators, 2011 - 2014

| Year                                                | 2011       | 2012       | 2013           | 2014            |
|-----------------------------------------------------|------------|------------|----------------|-----------------|
| Population                                          | 32,003     | 32,577     | 32,734         | 33,140          |
| Employee Jobs                                       | 22,247     | 21,519     | 22,907         | 24,422          |
| Gross Domestic Product (factor cost)                | £1,201.31m | £1,317.06m | £1,484.28m (i) | £1,637.75m (ii) |
| Gross Domestic Product per Head                     | £37,369    | £40,381    | £45,203 (i)    | £49,419 (ii)    |
| Births per 1,000 Population                         | 13.8       | 14.2       | 13.0           | 14.7            |
| Deaths per 1,000 Population                         | 7.5        | 8.1        | 7.0            | 7.5             |
| Resident Marriages per 1,000 Population             | 5.5        | 6.3        | 6.0            | 6.2             |
| Persons per Sq. Km.                                 | 4,924      | 5,012      | 5,036          | 5,098           |
| Price Inflation (Yearly average)                    | 3.7%       | 2.7%       | 2.1%           | 1.8%            |
| Pupils per Teacher (iii)                            | 16.1       | 14.5       | 14.9           | 15.1            |
| Licensed Road Vehicles per 100 Persons              | 79.5       | 80.1       | 85.2           | 90.6            |
| Average Electricity Consumption per Head (KW Hours) | 5,356      | 5,387      | 5,371          | 5,347           |
| Average Water Consumption per Head (Cubic Metres)   | 39.7       | 37.7       | 38.1           | 39.6            |