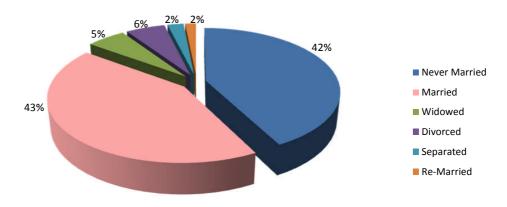

Population by Marital Status, 2012

#### Note

(i) The Census figures exclude visitors, UK-based servicemen and their families and UK-based civilians and their families.

**Table 2.12** Population by Age Group and Marital Status, 2012

| A = 0 (           | Total         |         |         |          |           |            |        |
|-------------------|---------------|---------|---------|----------|-----------|------------|--------|
| Age Group (Years) | Never Married | Married | Widowed | Divorced | Separated | Re-Married | Total  |
| Under 15          | 5,833         | -       | -       | -        | -         | -          | 5,833  |
| 15 - 19           | 1,988         | 9       | -       | -        | -         | -          | 1,997  |
| 20 - 24           | 1,850         | 161     | 1       | 3        | 12        | -          | 2,027  |
| 25 - 29           | 1,307         | 632     | 3       | 19       | 23        | 2          | 1,986  |
| 30 - 34           | 864           | 1,125   | -       | 77       | 70        | 18         | 2,154  |
| 35 - 39           | 532           | 1,347   | 11      | 184      | 103       | 40         | 2,217  |
| 40 - 44           | 329           | 1,415   | 16      | 263      | 103       | 72         | 2,198  |
| 45 - 49           | 244           | 1,577   | 29      | 301      | 143       | 90         | 2,384  |
| 50 - 54           | 190           | 1,494   | 47      | 253      | 91        | 83         | 2,158  |
| 55 - 59           | 135           | 1,446   | 78      | 235      | 83        | 64         | 2,041  |
| 60 - 64           | 120           | 1,441   | 100     | 197      | 45        | 51         | 1,954  |
| 65 - 69           | 63            | 1,217   | 176     | 132      | 28        | 39         | 1,655  |
| 70 - 74           | 51            | 789     | 229     | 72       | 14        | 21         | 1,176  |
| 75 - 79           | 52            | 592     | 313     | 40       | 10        | 14         | 1,021  |
| 80 and over       | 81            | 495     | 779     | 21       | 12        | 5          | 1,393  |
| Total             | 13,639        | 13,740  | 1,782   | 1,797    | 737       | 499        | 32,194 |