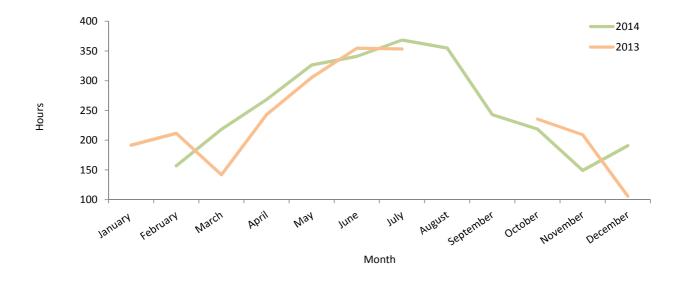

| 7.9  | 10.5 | 2.6    |
| December  | 6.6  | 7.8  | 1.2    |

# Chart 18.04 Monthly Maximum and Minimum Air Temperatures, 2013 - 2014





Table 18.05 Total Hours of Sunshine, 2013 - 2014

| Month         | 2013    | 2014    |
|---------------|---------|---------|
| January       | 191.5   | n/a     |
| February      | 211.6   | 156.8   |
| March         | 141.7   | 218.2   |
| April         | 243.0   | 268.2   |
| May           | 305.5   | 326.5   |
| June          | 354.7   | 340.9   |
| July          | 353.3   | 368.4   |
| August (i)    | n/a     | 354.9   |
| September (i) | n/a     | 242.7   |
| October       | 235.4   | 218.4   |
| November      | 209.0   | 149.2   |
| December      | 105.8   | 190.8   |
| Total         | 2,351.5 | 2,835.0 |

Total Hours of Sunshine, 2013 - 2014



### Note:

(i) The Met Office were unable to obtain sunshine data for the months of August and September 2013 and January 2014.

Table 18.06 Daily Mean Hours of Sunshine, 2009 - 2014

| Month          | 2009 | 2010 | 2011 | 2012 | 2013 | 2014 |
|----------------|------|------|------|------|------|------|
| January (ii)   | 5.2  | 4.3  | 4.0  | 5.5  | 6.2  | n/a  |
| February       | 4.5  | 3.5  | 7.9  | 8.8  | 7.6  | 5.6  |
| March          | 5.5  | 4.9  | 5.1  | 6.6  | 4.6  | 7.0  |
| April          | 9.8  | 5.5  | 5.9  | 7.7  | 7.8  | 8.9  |
| May            | 10.1 | 10.0 | 7.6  | 10.5 | 9.9  | 10.5 |
| June           | 10.6 | 11.1 | 10.8 | 10.7 | 11.8 | 11.4 |
| July           | 11.5 | 10.7 | 11.3 | 11.4 | 11.4 | 11.9 |
| August (ii)    | 11.1 | 9.6  | 9.9  | 9.8  | n/a  | 11.4 |
| Se