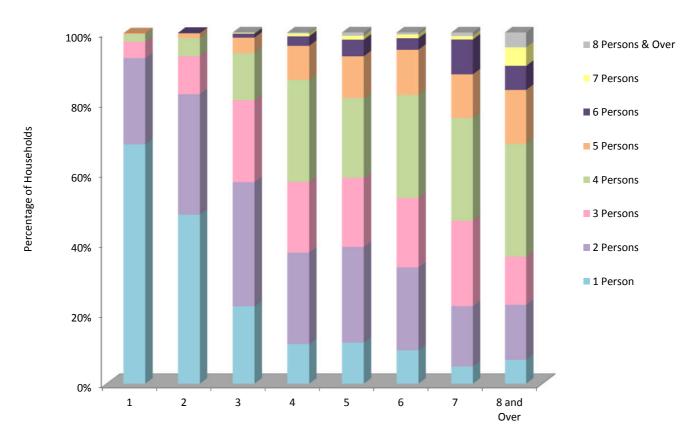

# 3: Housing

Table 3.03 Distribution of Households by Number of Persons and Number of Rooms per Household, 2012 Census

| North an of Danson  |     |       |       | Nur   | nber of Roo | oms |     |            |        |
|---------------------|-----|-------|-------|-------|-------------|-----|-----|------------|--------|
| Number of Persons — | 1   | 2     | 3     | 4     | 5           | 6   | 7   | 8 and Over | Total  |
| 1                   | 290 | 878   | 860   | 405   | 138         | 53  | 10  | 13         | 2,647  |
| 2                   | 104 | 622   | 1,367 | 930   | 321         | 131 | 35  | 30         | 3,540  |
| 3                   | 20  | 197   | 901   | 716   | 231         | 109 | 49  | 26         | 2,249  |
| 4                   | 9   | 93    | 519   | 1,034 | 266         | 162 | 59  | 61         | 2,203  |
| 5                   | 1   | 25    | 170   | 343   | 139         | 71  | 25  | 29         | 803    |
| 6                   | 1   | 2     | 44    | 96    | 55          | 18  | 20  | 13         | 249    |
| 7                   | -   | 2     | 8     | 29    | 13          | 6   | 2   | 10         | 70     |
| 8 and Over          | -   | -     | 4     | 10    | 11          | 3   | 2   | 8          | 38     |
| Total               | 425 | 1,819 | 3,873 | 3,563 | 1,174       | 553 | 202 | 190        | 11,799 |

Distribution of Households by the Number of Persons and the Number of Rooms per Household, 2012

Number of Rooms in Household

32 Source: Statistics Office