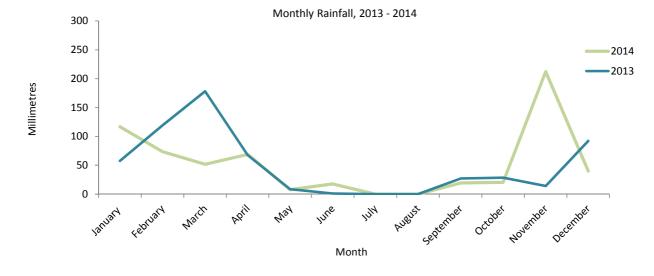

#### Notes:

(i) Preliminary Estimate.

(iii) The GDP figures from 2002/03 to 2013/14 have been revised to take into account the increase in private sector housing developments since the 2001 Census.

<sup>(</sup>ii) Forecast.