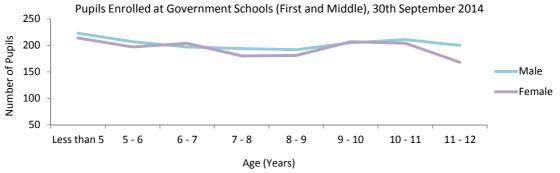

Unqualified

Table 4.02 Pupils Enrolled at Government Schools by Age, 30th September 2014

| Age (Years) | First and Middle Schools |        |       |  |  |  |
|-------------|--------------------------|--------|-------|--|--|--|
|             | Male                     | Female | Total |  |  |  |
| Less than 5 | 223                      | 214    | 437   |  |  |  |
| 5 - 6       | 207                      | 197    | 404   |  |  |  |
| 6 - 7       | 197                      | 204    | 401   |  |  |  |
| 7 - 8       | 194                      | 180    | 374   |  |  |  |
| 8 - 9       | 192                      | 181    | 373   |  |  |  |
| 9 - 10      | 205                      | 207    | 412   |  |  |  |
| 10 - 11     | 211                      | 204    | 415   |  |  |  |
| 11 - 12     | 200                      | 168    | 368   |  |  |  |
| Total       | 1,629                    | 1,555  | 3,184 |  |  |  |