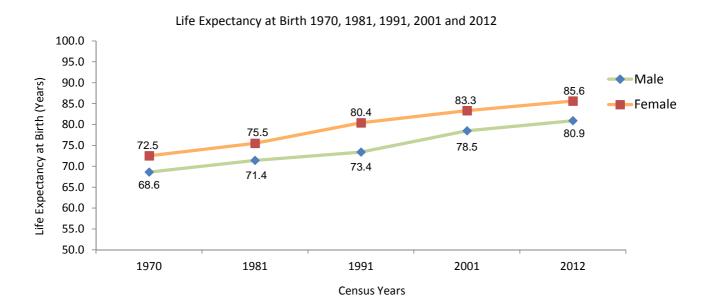

Table 2.18 Life Expectancy: 1970, 1981, 1991, 2001 and 2012

| Age (Years) | 1970      |      | 1981   |      | 1991   |      | 2001   |      | 2012   |      |        |
|-------------|-----------|------|--------|------|--------|------|--------|------|--------|------|--------|
| Age         | (Tears) = | Male | Female |
| 0           |           | 60.6 | 72.5   | 74.4 | 75.5   | 72.4 | 00.4   | 70.5 | 02.2   | 00.0 | 05.6   |
| 0           |           | 68.6 | 72.5   | 71.4 | 75.5   | 73.4 | 80.4   | 78.5 | 83.3   | 80.9 | 85.6   |
| 1           |           | 69.8 | 73.2   | 70.8 | 75.0   | 72.8 | 79.9   | 77.5 | 83.5   | 80.1 | 84.6   |
| 5           |           | 66.2 | 69.6   | 66.8 | 71.0   | 68.8 | 75.9   | 73.5 | 79.5   | 76.2 | 80.6   |
| 10          |           | 61.5 | 64.7   | 62.0 | 66.0   | 63.8 | 70.9   | 68.5 | 75.0   | 71.2 | 75.6   |
| 15          |           | 56.6 | 59.8   | 57.0 | 61.0   | 58.9 | 65.9   | 63.5 | 70.0   | 66.2 | 70.6   |
| 20          |           | 51.9 | 55.0   | 52.1 | 56.0   | 53.9 | 60.9   | 58.5 | 65.0   | 61.3 | 65.6   |
| 25          |           | 47.3 | 50.2   | 47.1 | 51.1   | 49.0 | 56.0   | 53.5 | 60.0   | 56.5 | 60.7   |
| 35          |           | 37.9 | 40.8   | 37.4 | 41.4   | 39.3 | 46.3   | 43.5 | 50.3   | 46.8 | 50.8   |
| 45          |           | 28.8 | 31.5   | 27.5 | 31.5   | 30.0 | 36.6   | 33.9 | 40.3   | 37.2 | 41.1   |
| 55          |           | 20.4 | 22.8   | 18.0 | 22.3   | 21.1 | 27.2   | 25.8 | 30.3   | 28.0 | 31.5   |
| 65          |           | 13.2 | 14.9   | 11.1 | 13.5   | 13.4 | 18.4   | 17.9 | 20.6   | 19.4 | 22.5   |
| 75          |           | 7.7  | 8.5    | 7.5  | 8.3    | 8.0  | 12.4   | 11.3 | 13.7   | 12.1 | 14.5   |
|             |           |      |        |      |        |      |        |      |        |      |        |