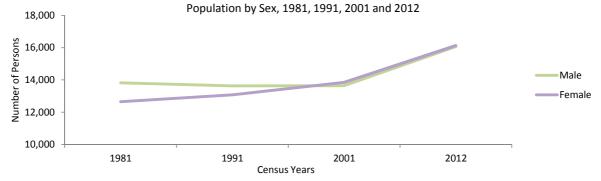

# Chart 2.02 Civilian Population of Gibraltar, 1961, 1970, 1981, 1991, 2001 and 2012

8

Table 2.03 Civilian Population of Gibraltar by Sex, 1961, 1970, 1981, 1985 - 2014

| Total  | Female | Male   | Year |
|--------|--------|--------|------|
| 23,926 | 12,948 | 10,978 | 1961 |
| 26,833 | 13,332 | 13,501 | 1970 |
| 28,719 | 14,259 | 14,460 | 1981 |
| 28,843 | 14,126 | 14,717 | 1985 |
| 29,166 | 14,124 | 15,042 | 1986 |
| 29,692 | 14,367 | 15,325 | 1987 |
| 30,077 | 14,455 | 15,622 | 1988 |
| 30,689 | 14,801 | 15,888 | 1989 |
| 30,861 | 14,860 | 16,001 | 1990 |
| 28,074 | 13,972 | 14,102 | 1991 |
| 28,848 | 13,996 | 14,852 | 1992 |
| 28,051 | 13,619 | 14,432 | 1993 |
| 27,107 | 13,503 | 13,604 | 1994 |
| 27,170 | 13,528 | 13,642 | 1995 |
| 27,086 | 13,492 | 13,594 | 1996 |
| 27,192 | 13,685 | 13,507 | 1997 |
| 27,025 | 13,606 | 13,419 | 1998 |
| 27,204 | 13,703 | 13,501 | 1999 |
| 27,033 | 13,627 | 13,406 | 2000 |
| 28,240 | 14,343 | 13,897 | 2001 |
| 28,454 | 14,452 | 14,002 | 2002 |
| 28,705 | 14,575 | 14,130 | 2003 |
| 28,991 | 14,710 | 14,281 | 2004 |
| 29,313 | 14,859 | 14,454 | 2005 |
| 29,672 | 15,021 | 14,651 | 2006 |
| 30,066 | 15,195 | 14,871 | 2007 |
| 30,496 | 15,383 | 15,113 | 2008 |
| 30,963 | 15,585 | 15,378 | 2009 |
| 31,465 | 15,799 | 15,666 | 2010 |
| 32,003 | 16,026 | 15,977 | 2011 |
| 32,577 | 16,266 | 16,311 | 2012 |
| 32,734 | 16,274 | 16,460 | 2013 |
| 33,140 | 16,446 | 16,694 | 2014 |