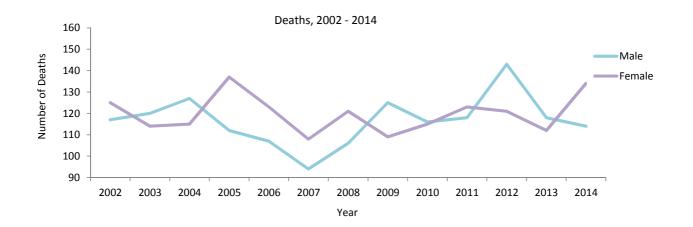

Table 2.17 Deaths Registered in Gibraltar, 1983 - 2014

| Tota | Female | Male | Year |
|------|--------|------|------|
| 252  | 124    | 128  | 1983 |
| 265  | 129    | 136  | 1984 |
| 276  | 150    | 126  | 1985 |
| 290  | 136    | 154  | 1986 |
| 217  | 108    | 109  | 1987 |
| 293  | 158    | 135  | 1988 |
| 219  | 97     | 122  | 1989 |
| 279  | 135    | 144  | 1990 |
| 255  | 115    | 140  | 1991 |
| 205  | 105    | 100  | 1992 |
| 275  | 146    | 129  | 1993 |
| 261  | 136    | 125  | 1994 |
| 205  | 102    | 103  | 1995 |
| 221  | 112    | 109  | 1996 |
| 263  | 144    | 119  | 1997 |
| 267  | 137    | 130  | 1998 |
| 277  | 146    | 131  | 1999 |
| 262  | 126    | 136  | 2000 |
| 249  | 118    | 131  | 2001 |
| 242  | 125    | 117  | 2002 |
| 234  | 114    | 120  | 2003 |
| 242  | 115    | 127  | 2004 |
| 249  | 137    | 112  | 2005 |
| 230  | 123    | 107  | 2006 |
| 202  | 108    | 94   | 2007 |
| 227  | 121    | 106  | 2008 |
| 234  | 109    | 125  | 2009 |
| 231  | 115    | 116  | 2010 |
| 241  | 123    | 118  | 2011 |
| 264  | 121    | 143  | 2012 |
| 230  | 112    | 118  | 2013 |
| 248  | 134    | 114  | 2014 |