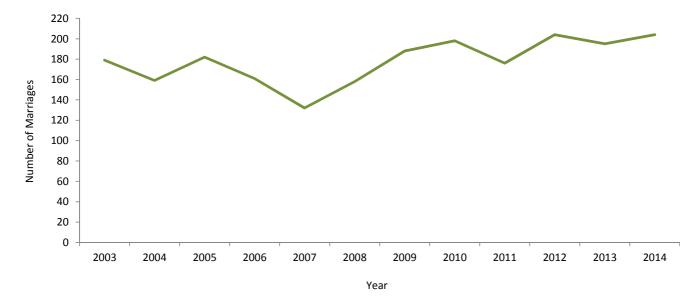

Table 2.19 Marriages in Gibraltar, 1983 - 2014

| Year | Resident (i) | Non-Resident (ii) | Total |
|------|--------------|-------------------|-------|
| 1983 | 181          | 251               | 432   |
| 1984 | 175          | 223               | 398   |
| 1985 | 173          | 411               | 584   |
| 1986 | 177          | 456               | 633   |
| 1987 | 192          | 532               | 724   |
| 1988 | 249          | 490               | 739   |
| 1989 | 212          | 542               | 754   |
| 1990 | 236          | 545               | 781   |
| 1991 | 229          | 552               | 781   |
| 1992 | 246          | 532               | 778   |
| 1993 | 232          | 526               | 758   |
| 1994 | 142          | 555               | 697   |
| 1995 | 159          | 608               | 767   |
| 1996 | 155          | 567               | 722   |
| 1997 | 136          | 539               | 675   |
| 1998 | 141          | 498               | 639   |
| 1999 | 161          | 527               | 688   |
| 2000 | 149          | 572               | 721   |
| 2001 | 164          | 575               | 739   |
| 2002 | 166          | 643               | 809   |
| 2003 | 179          | 650               | 829   |
| 2004 | 159          | 727               | 886   |
| 2005 | 182          | 640               | 822   |
| 2006 | 161          | 673               | 834   |
| 2007 | 132          | 797               | 929   |
| 2008 | 158          | 904               | 1,062 |
| 2009 | 188          | 778               | 966   |
| 2010 | 198          | 817               | 1,015 |
| 2011 | 176          | 814               | 990   |
| 2012 | 204          | 872               | 1,076 |
| 2013 | 195          | 947               | 1,142 |
| 2014 | 204          | 1,039             | 1,243 |

Marriages (Residents) in Gibraltar, 2003 - 2014

Table 2.21 Marriages in Gibraltar by Month, 2013 - 2014

| NA        | Resident (i) |      | Non-Resident (ii) |       |  |
|-----------|--------------|------|-------------------|-------|--|
| Month —   | 2013         | 2014 | 2013              | 2014  |  |
| January   | 3            | 4    | 36                | 35    |  |
| February  | 9            | 8    | 48                | 48    |  |
| March     | 9            | 13   | 63                | 43    |  |
| April     | 5            | 15   | 74                | 77    |  |
| May       | 22           | 21   | 106               | 123   |  |
| June      | 27           | 26   | 108               | 116   |  |
| July      | 36           | 31   | 105               | 111   |  |
| August    | 24           | 24   | 91                | 122   |  |
| September | 27           | 22   | 122               | 141   |  |
| October   | 12           | 16   | 105               | 120   |  |
| November  | 14           | 15   | 56                | 53    |  |
| December  | 7            | 9    | 33                | 50    |  |
| Total     | 195          | 204  | 947               | 1,039 |  |