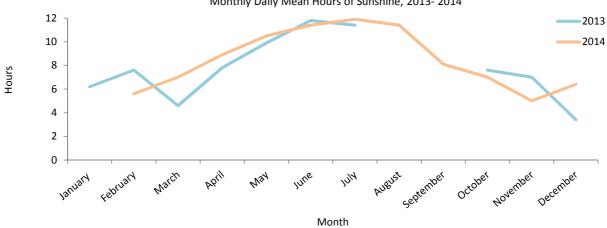

10

# **Index of Retail Prices**

- 10.01 Index of Retail Prices: All Items, 2003 2015
- 10.02 Index of Retail Prices (Food and All Items), 2003 2015
- 10.03 Index of Retail Prices (Comparative Weights)
- 10.04 Internal Purchasing Power of the Pound, 2000 2014