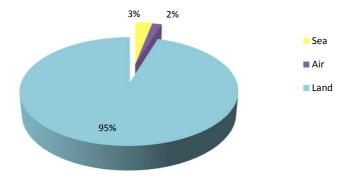

----|------------|------------|----------|
| Month ——   | 2013       | 2014       | % Change |
| January    | 841,157    | 768,970    | -8.6     |
| February   | 800,321    | 704,971    | -11.9    |
| March      | 902,626    | 807,904    | -10.5    |
| April      | 959,654    | 802,365    | -16.4    |
| May        | 1,053,063  | 924,048    | -12.3    |
| June       | 1,025,602  | 867,830    | -15.4    |
| July       | 1,098,293  | 918,987    | -16.3    |
| August     | 987,492    | 1,019,524  | 3.2      |
| September  | 898,679    | 947,466    | 5.4      |
| October    | 946,661    | 950,157    | 0.4      |
| November   | 835,820    | 799,929    | -4.3     |
| December   | 762,176    | 738,958    | -3.0     |
| Total      | 11,111,544 | 10,251,109 | -7.7     |

All Visitor Arrivals, 2014



Table 12.03 Visitor Arrivals by Sea, 2013 - 2014

| N.A       | C       | Cruise Ships |       | Yachts |        |       | Other |      |       |
|-----------|---------|--------------|-------|--------|--------|-------|-------|------|-------|
| Month     | 2013    | 2014         | %     | 2013   | 2014   | %     | 2013  | 2014 | %     |
| January   | 4,420   | 9,615        | 117.5 | 329    | 349    | 6.1   | 79    | 53   | -32.9 |
| February  | 2,870   | 1,964        | -31.6 | 465    | 282    | -39.4 | 37    | 41   | 10.8  |
| March     | 6,891   | 4,893        | -29.0 | 603    | 598    | -0.8  | 51    | 50   | -2.0  |
| April     | 18,397  | 36,075       | 96.1  | 1,298  | 1,032  | -20.5 | 81    | 45   | -44.4 |
| May       | 33,374  | 27,073       | -18.9 | 1,781  | 1,473  | -17.3 | 52