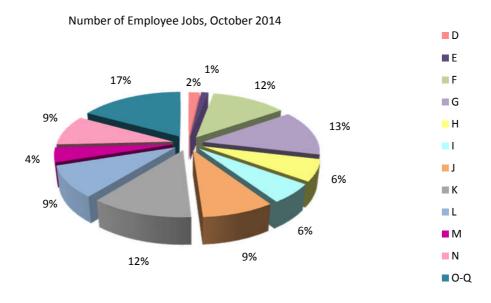

3,017  |
| G       | Wholesale and Retail Trade; Repair of Consumer Goods    | 3,245  |
| Н       | Hotels and Restaurants                                  | 1,534  |
| 1       | Transport, Storage and Communication                    | 1,381  |
| J       | Financial Intermediation                                | 2,051  |
| K       | Real Estate, Renting and Business Activities            | 2,876  |
| L       | Public Administration and Defence                       | 2,239  |
| M       | Education                                               | 1,039  |
| N       | Health and Social Work                                  | 2,161  |
| 0-Q     | Other Community, Social and Personal Service Activities | 4,143  |
| Total   |                                                         | 24,422 |



Note:

<sup>\*</sup>UK Standard Industrial Classification of Economic Activities 1992.

Table 8.08 Full-Time Monthly-Paid Adult Employee Jobs, 1989 - 2014

| Date    |      |               | Adult Male       |               | Adult Female     |
|---------|------|---------------|------------------|---------------|------------------|
| Date    |      | Employee Jobs | Average Earnings | Employee Jobs | Average Earnings |
| April   | 1989 | 3,517         | £1,157.21        | 1,971         | £750.24          |
| October | 1989 | 3,511         | £1,182.64        | 2,064         | £776.57          |
| April   | 1990 | 3,624         | £1,252.01        | 2,116         | £818.98          |
| October | 1990 | 3,640         | £1,295.47        | 2,161         | £864.18          |
| April   | 1991 |