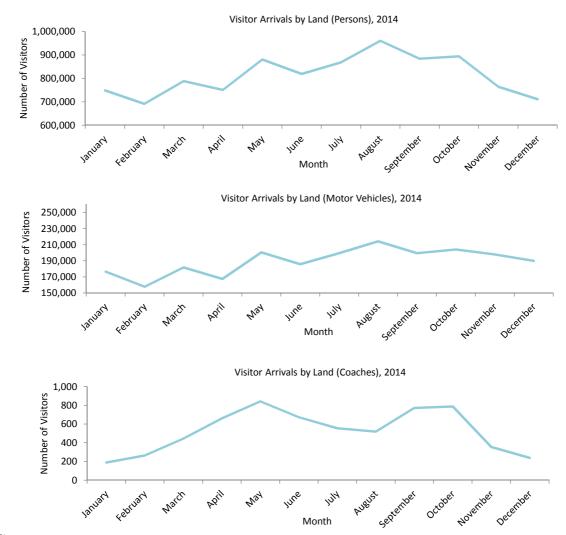

| -13.4 |
| August     | 925,475    | 960,753   | 3.8   | 210,717                  | 214,210   | 1.7   | 466               | 520   | 11.6  |
| September  | 839,020    | 884,147   | 5.4   | 183,204                  | 199,453   | 8.9   | 663               | 772   | 16.4  |
| October    | 898,156    | 894,460   | -0.4  | 194,609                  | 204,080   | 4.9   | 727               | 787   | 8.3   |
| November   | 801,238    | 764,553   | -4.6  | 180,023                  | 197,854   | 9.9   | 325               | 356   | 9.5   |
| December   | 734,978    | 710,936   | -3.3  | 168,469                  | 189,978   | 12.8  | 201               | 239   | 18.9  |
| Total      | 10,652,773 | 9,761,865 | -8.4  | 2,592,199                | 2,275,048 | -12.2 | 6,542             | 6,307 | -3.6  |



(i) Persons entering Gibraltar via the land frontier includes Non-Gibraltarian workers. The number of visitors by land in 2014, excluding such frontier workers, was estimated at 7,554,865, down by 14.1% from 2013.

Table 12.06 General Analysis, All Hotels, 1988 - 2014

|      | All<br>Arrivals | (000's) |     | % Room    | (000's) |     | % Sleeper | Average           |
|------|-----------------|---------|-----|-----------|---------|-----|-----------|-------------------|
| Year |                 | RNO     | RNS | Occupancy | GNO     | GNS | Occupancy | Length Of<br>Stay |
| 1988 | 64,942          | n/a     | n/a | 61.3      | 551     | 286 | 52.0      | 4.4               |
| 1989 | 67,934          | n/a     | n/a | 53.3      | 501     | 220 | 44.0      | 3.2               |
| 1990 | 64,7