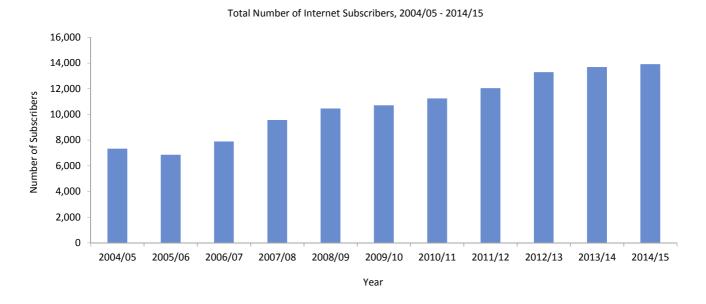

---------|---------|---------|-----------|
|           | 2004/05 | 2005/06 | 2006/07 | 2007/08 | 2008/09 | 2009/10 | 2010/11 | 2011/12 | 2012/13 | 2013/14 | 2014/15   |
| ADSL (ii) | 2,845   | 3,980   | 6,010   | 7,794   | 8,677   | 9,545   | 10,399  | 11,519  | 12,837  | 13,349  | 13,907    |
| Dialup    | 4,481   | 2,878   | 1,843   | 1,722   | 1,262   | 562     | 479     | 326     | 304     | 274     | n/a       |
| Metro     | -       | -       | 34      | 46      | 35      | 125     | 33      | 60      | 49      | 64      | n/a       |
| WiMax     | -       | -       | -       | -       | 488     | 471     | 332     | 136     | 101     | -       | -         |
| Total     | 7,326   | 6,858   | 7,887   | 9,562   | 10,462  | 10,703  | 11,243  | 12,041  | 13,291  | 13,687  | 13,907    |



### Notes:

<sup>(</sup>i) The data as from 2004/05 has been revised from previously published figures and now includes all Internet Service Providers. The number of internet connections has been replaced with the number of internet subscribers that is consistent with the data published by the Gibraltar Regulatory Authority.

<sup>(</sup>ii) WIMAX ceased to exisit in Gibraltar in 2013/14 and as from 2014/15 ADSL includes Metro Ethernet and represents the total number of internet subscribers.

17

# **Public Utilities**

17.01 Supply and Billings of Potable Water, 1982 - 2014

17.02 Capacity, Generation and Billings of Electricity, 1982 - 2014

# 17: Public Utilities

Table 17.01 Supply and Billings of Potable Water, 1982 - 2014

Cubic Metres (000's)

| 1982       691       527         19