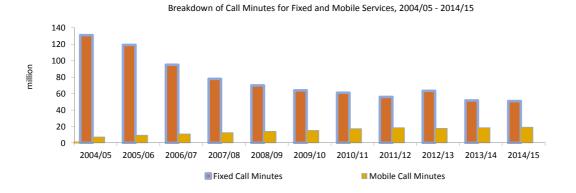

l calls from Fixed Line | 11.8    | 17.2    | 16.0    | 16.2    | 16.0    | 14.7    | 13.8    | 10.9    | 10.0    | 9.9     | 10.9      |
| Local calls from Mobile             | 5.8     | 7.5     | 8.8     | 10.0    | 11.2    | 12.3    | 13.7    | 14.8    | 14.4    | 15.0    | 15.7      |
| International call from Mobile      | 1.5     | 1.9     | 2.1     | 2.6     | 2.9     | 2.9     | 3.7     | 3.8     | 3.4     | 3.5     | 3.4       |
| VoIP                                | 5.8     | 6.7     | 4.7     | 6.9     | 5.9     | 4.6     | 4.8     | 1.7     | 2.6     | 2.7     | 2.3       |
| Total                               | 144.2   | 135.4   | 110.6   | 97.4    | 90.0    | 83.7    | 83.4    | 76.2    | 83.8    | 72.9    | 72.3      |

Number of Call Minutes by Type, 2004/05 - 2014/15





#### Notes

(i) The totals may not add up as a result of rounding off.

(ii) The data as from 2004/05 has been revised from previously published figures. The number of calls has been replaced with the number of call minutes that is a more relevant statistic for communication purposes, as published by the Gibraltar Regulatory Authority.

### 16: Telecommunications

Table 16.03 Number of Internet Subscribers, 2004/05 - 2014/15

|           |         |         |         |         |         |         |         |         |         |         | (Million) |
|-----------|---------|---------|---------|---------|---------|---------|---------|---------|---------|---------|-----------|
|           | 2004/05 | 2005/06 | 2006/07 | 2007/08 | 2008/09 | 2009/10 | 2010/11 | 2011/12 | 2012/13 | 2013/14 | 20