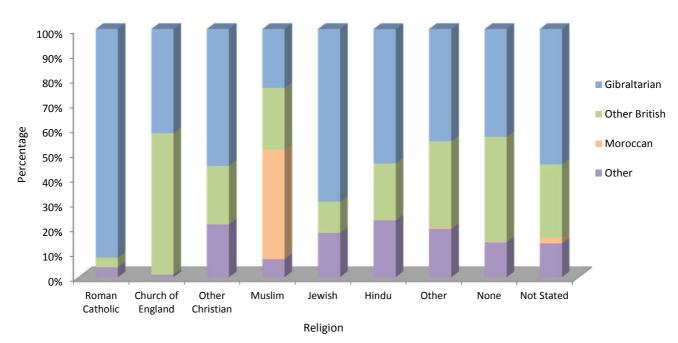

#### Note:

(i) The Census figures exclude visitors, UK-based servicemen and their families and UK-based civilians and their families.

**Table 2.09** Population by Religion, Nationality and Sex, 2012

| D. I              | Male         |               |          |       |        |  |  |
|-------------------|--------------|---------------|----------|-------|--------|--|--|
| Religion –        | Gibraltarian | Other British | Moroccan | Other | Total  |  |  |
| Roman Catholic    | 10,308       | 458           | -        | 442   | 11,208 |  |  |
| Church of England | 558          | 717           | -        | 10    | 1,285  |  |  |
| Other Christian   | 348          | 146           | -        | 124   | 618    |  |  |
| Muslim            | 144          | 175           | 351      | 43    | 713    |  |  |
| Jewish            | 264          | 51            | -        | 70    | 385    |  |  |
| Hindu             | 178          | 82            | 1        | 75    | 336    |  |  |
| Other             | 82           | 60            | 1        | 29    | 172    |  |  |
| None              | 568          | 569           | 2        | 183   | 1,322  |  |  |
| Not Stated        | 12           | 6             | 1        | 3     | 22     |  |  |
| Total             | 12,462       | 2,264         | 356      | 979   | 16,061 |  |  |

| Religion -        | Female       |               |          |       |        |  |  |
|-------------------|--------------|---------------|----------|-------|--------|--|--|
|                   | Gibraltarian | Other British | Moroccan | Other | Total  |  |  |
| Roman Catholic    | 11,081       | 447           | 1        | 486   | 12,015 |  |  |
| Church of England | 484          | 696           | -        | 15    | 1,195  |  |  |
| Other Christian   | 332          | 144           | -        | 138   | 614    |  |  |
| Muslim            | 133          | 115           | 163      | 42    | 453    |  |  |
| Jewish            | 267          | 45            | -        | 66    | 378    |  |  |
| Hindu             | 162          | 61            | -        | 69    | 292    |  |  |
| Other             | 83           | 67            | 1        | 42    | 193    |  |  |
| None              | 428          | 403           | 1        | 139   | 971    |  |  |
| Not Stated        | 12           | 7             | -        | 3     | 22     |  |  |
| Total             | 12,982       | 1,985         | 166      | 1,000 | 16,133 |  |  |

Note:

(i) The Census figures exclude visitors, UK-based servicemen and their families and UK-based civilians and their families.

**Table 2.10** Population by Religion and Nationality, 2012

| Religion —        | Total        |               |          |       |        |  |  |
|-------------------|--------------|---------------|----------|-------|--------|--|--|
|                   | Gibraltarian | Other British | Moroccan | Other | Total  |  |  |
| Roman Catholic    | 21,389       | 905           | 1        | 928   | 23,223 |  |  |
| Church of England | 1,042        | 1,413         | -        | 25    | 2,480  |  |  |
| Other Christian   | 680          | 290           | -        | 262   | 1,232  |  |  |
| Muslim            | 277          | 290           | 514      | 85    | 1,166  |  |  |
| Jewish            | 531          | 96            | -        | 136   | 763    |  |  |
| Hindu             | 340          | 143           | 1        | 144   | 628    |  |  |
| Other             | 165          | 127           | 2        | 71    | 365    |  |  |
| None              | 996          | 972           | 3        | 322   | 2,293  |  |  |
| Not Stated        | 24           | 13            | 1        | 6     | 44     |  |  |
| Total             | 25,444       | 4,249         | 522      | 1,979 | 32,194 |  |  |