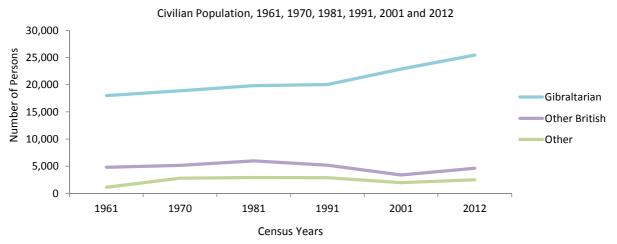

Table 2.01 Civilian Population of Gibraltar, 1961, 1970, 1981, 1985 - 2014

| % Change | Total  | Other | Other British | Gibraltarian | Year |
|----------|--------|-------|---------------|--------------|------|
| ••       | 23,926 | 1,132 | 4,809         | 17,985       | 1961 |
| ••       | 26,818 | 2,783 | 5,162         | 18,873       | 1970 |
| ••       | 28,719 | 2,923 | 5,971         | 19,825       | 1981 |
|          | 28,843 | 3,404 | 5,424         | 20,015       | 1985 |
| 1.12%    | 29,166 | 3,593 | 5,502         | 20,071       | 1986 |
| 1.80%    | 29,692 | 3,865 | 5,665         | 20,162       | 1987 |
| 1.30%    | 30,077 | 4,158 | 5,683         | 20,236       | 1988 |
| 2.03%    | 30,689 | 4,482 | 5,782         | 20,425       | 1989 |
| 0.56%    | 30,861 | 4,780 | 5,550         | 20,531       | 1990 |
| -9.03%   | 28,074 | 2,870 | 5,182         | 20,022       | 1991 |
| 2.76%    | 28,848 | 3,624 | 5,027         | 20,197       | 1992 |
| -2.76%   | 28,051 | 3,311 | 4,465         | 20,275       | 1993 |
| -3.37%   | 27,107 | 2,644 | 4,150         | 20,313       | 1994 |
| 0.23%    | 27,170 | 2,706 | 4,023         | 20,441       | 1995 |
| -0.31%   | 27,086 | 2,570 | 3,908         | 20,608       | 1996 |
| 0.39%    | 27,192 | 2,405 | 4,015         | 20,772       | 1997 |
| -0.61%   | 27,025 | 2,279 | 3,825         | 20,921       | 1998 |
| 0.66%    | 27,204 | 2,402 | 3,792         | 21,010       | 1999 |
| -0.63%   | 27,033 | 2,216 | 3,696         | 21,121       | 2000 |
| 4.46%    | 28,240 | 1,986 | 3,372         | 22,882       | 2001 |
| 0.76%    | 28,454 | 1,968 | 3,346         | 23,140       | 2002 |
| 0.88%    | 28,705 | 1,964 | 3,348         | 23,393       | 2003 |
| 1.00%    | 28,991 | 1,972 | 3,378         | 23,641       | 2004 |
| 1.11%    | 29,313 | 1,993 | 3,436         | 23,884       | 2005 |
| 1.22%    | 29,672 | 2,027 | 3,523         | 24,122       | 2006 |
| 1.33%    | 30,066 | 2,074 | 3,637         | 24,355       | 2007 |
| 1.43%    | 30,496 | 2,133 | 3,780         | 24,583       | 2008 |
| 1.53%    | 30,963 | 2,206 | 3,951         | 24,806       | 2009 |
| 1.62%    | 31,465 | 2,291 | 4,150         | 25,024       | 2010 |
| 1.71%    | 32,003 | 2,390 | 4,377         | 25,236       | 2011 |
| 1.79%    | 32,577 | 2,501 | 4,632         | 25,444       | 2012 |
| 0.48%    | 32,734 | 2,086 | 4,767         | 25,881       | 2013 |
| 1.24%    | 33,140 | 2,084 | 4,908         | 26,148       | 2014 |

# Chart 2.02 Civilian Population of Gibraltar, 1961, 1970, 1981, 1991, 2001 and 2012

8

Table 2.03 Civilian Population of Gibraltar by Sex, 1961, 1970, 1981, 1985 - 2014

| Total  | Female | Male   | Year |
|--------|--------|--------|------|
| 23,926 | 12,948 | 10,978 | 1961 |
| 26,833 | 13,332 | 13,501 | 1970 |
| 28,719 | 14,259 | 14,460 | 1981 |
| 28,843 | 14,126 | 14,717 | 1985 |
| 29,166 | 14,124 | 15,042 | 1986 |
| 29,692 | 14,367 | 15,325 | 1987 |
| 30,077 | 14,455 | 15,622 | 1988 |
| 30,689 | 14,801 | 15,888 | 1989 |
| 30,861 | 14,860 | 16,001 | 1990 |
| 28,074 | 13,972 | 14,102 | 1991 |
| 28,848 | 13,996 | 14,852 | 1992 |
| 28,051 | 13,619 | 14,432 | 1993 |
| 27,107 | 13,503 | 13,604 | 1994 |
| 27,170 | 13,528 | 13,642 | 1995 |
| 27,086 | 13,492 | 13,594 | 1996 |
| 27,192 | 13,685 | 13,507 | 1997 |
| 27,025 | 13,606 | 13,419 | 1998 |
| 27,204 | 13,703 | 13,501 | 1999 |
| 27,033 | 13,627 | 13,406 | 2000 |
| 28,240 | 14,343 | 13,897 | 2001 |
| 28,454 | 14,452 | 14,002 | 2002 |
| 28,705 | 14,575 | 14,130 | 2003 |
| 28,991 | 14,710 | 14,281 | 2004 |
| 29,313 | 14,859 | 14,454 | 2005 |
| 29,672 | 15,021 | 14,651 | 2006 |
| 30,066 | 15,195 | 14,871 | 2007 |
| 30,496 | 15,383 | 15,113 | 2008 |
| 30,963 | 15,585 | 15,378 | 2009 |
| 31,465 | 15,799 | 15,666 | 2010 |
| 32,003 | 16,026 | 15,977 | 2011 |
| 32,577 | 16,266 | 16,311 | 2012 |
| 32,734 | 16,274 | 16,460 | 2013 |
| 33,140 | 16,446 | 16,694 | 2014 |