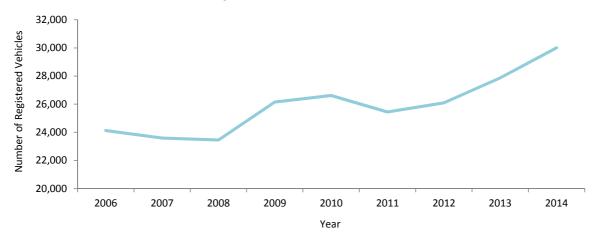

#### 1: Key Indicators

**Table 1.01** Key Indicators, 2011 - 2014

| Year                                                | 2011       | 2012       | 2013           | 2014            |
|-----------------------------------------------------|------------|------------|----------------|-----------------|
| Population                                          | 32,003     | 32,577     | 32,734         | 33,140          |
| Employee Jobs                                       | 22,247     | 21,519     | 22,907         | 24,422          |
| Gross Domestic Product (factor cost)                | £1,201.31m | £1,317.06m | £1,484.28m (i) | £1,637.75m (ii) |
| Gross Domestic Product per Head                     | £37,369    | £40,381    | £45,203 (i)    | £49,419 (ii)    |
| Births per 1,000 Population                         | 13.8       | 14.2       | 13.0           | 14.7            |
| Deaths per 1,000 Population                         | 7.5        | 8.1        | 7.0            | 7.5             |
| Resident Marriages per 1,000 Population             | 5.5        | 6.3        | 6.0            | 6.2             |
| Persons per Sq. Km.                                 | 4,924      | 5,012      | 5,036          | 5,098           |
| Price Inflation (Yearly average)                    | 3.7%       | 2.7%       | 2.1%           | 1.8%            |
| Pupils per Teacher (iii)                            | 16.1       | 14.5       | 14.9           | 15.1            |
| Licensed Road Vehicles per 100 Persons              | 79.5       | 80.1       | 85.2           | 90.6            |
| Average Electricity Consumption per Head (KW Hours) | 5,356      | 5,387      | 5,371          | 5,347           |
| Average Water Consumption per Head (Cubic Metres)   | 39.7       | 37.7       | 38.1           | 39.6            |