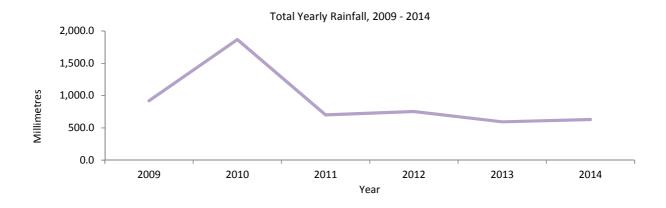

#### Notes:

(i) Preliminary Estimate.

(iii) The GDP figures from 2002/03 to 2013/14 have been revised to take into account the increase in private sector housing developments since the 2001 Census.

<sup>(</sup>ii) Forecast.