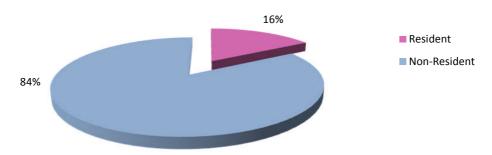

Table 2.19 Marriages in Gibraltar, 1983 - 2014

| Year | Resident (i) | Non-Resident (ii) | Total |
|------|--------------|-------------------|-------|
| 1983 | 181          | 251               | 432   |
| 1984 | 175          | 223               | 398   |
| 1985 | 173          | 411               | 584   |
| 1986 | 177          | 456               | 633   |
| 1987 | 192          | 532               | 724   |
| 1988 | 249          | 490               | 739   |
| 1989 | 212          | 542               | 754   |
| 1990 | 236          | 545               | 781   |
| 1991 | 229          | 552               | 781   |
| 1992 | 246          | 532               | 778   |
| 1993 | 232          | 526               | 758   |
| 1994 | 142          | 555               | 697   |
| 1995 | 159          | 608               | 767   |
| 1996 | 155          | 567               | 722   |
| 1997 | 136          | 539               | 675   |
| 1998 | 141          | 498               | 639   |
| 1999 | 161          | 527               | 688   |
| 2000 | 149          | 572               | 721   |
| 2001 | 164          | 575               | 739   |
| 2002 | 166          | 643               | 809   |
| 2003 | 179          | 650               | 829   |
| 2004 | 159          | 727               | 886   |
| 2005 | 182          | 640               | 822   |
| 2006 | 161          | 673               | 834   |
| 2007 | 132          | 797               | 929   |
| 2008 | 158          | 904               | 1,062 |
| 2009 | 188          | 778               | 966   |
| 2010 | 198          | 817               | 1,015 |
| 2011 | 176          | 814               | 990   |
| 2012 | 204          | 872               | 1,076 |
| 2013 | 195          | 947               | 1,142 |
| 2014 | 204          | 1,039             | 1,243 |

#### Notes:

(i) Refers to marriages where one or both partners are resident in Gibraltar.

(ii) Refers to marriages where neither partner is resident in Gibraltar.

Table 2.20 Marriages (Residents) in Gibraltar by Month, 2003 - 2014