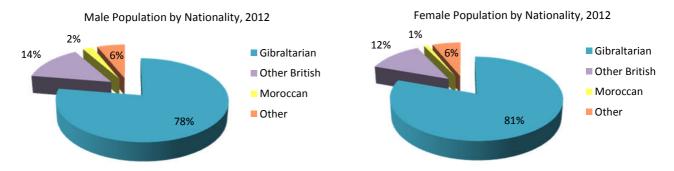

#### Note:

(i) The Census figures exclude visitors, UK-based servicemen and their families and UK-based civilians and their families.

**Table 2.09** Population by Religion, Nationality and Sex, 2012

| D. I              | Male         |               |          |       |        |  |  |
|-------------------|--------------|---------------|----------|-------|--------|--|--|
| Religion –        | Gibraltarian | Other British | Moroccan | Other | Total  |  |  |
| Roman Catholic    | 10,308       | 458           | -        | 442   | 11,208 |  |  |
| Church of England | 558          | 717           | -        | 10    | 1,285  |  |  |
| Other Christian   | 348          | 146           | -        | 124   | 618    |  |  |
| Muslim            | 144          | 175           | 351      | 43    | 713    |  |  |
| Jewish            | 264          | 51            | -        | 70    | 385    |  |  |
| Hindu             | 178          | 82            | 1        | 75    | 336    |  |  |
| Other             | 82           | 60            | 1        | 29    | 172    |  |  |
| None              | 568          | 569           | 2        | 183   | 1,322  |  |  |
| Not Stated        | 12           | 6             | 1        | 3     | 22     |  |  |
| Total             | 12,462       | 2,264         | 356      | 979   | 16,061 |  |  |

| Religion -        | Female       |               |          |       |        |  |  |
|-------------------|--------------|---------------|----------|-------|--------|--|--|
|                   | Gibraltarian | Other British | Moroccan | Other | Total  |  |  |
| Roman Catholic    | 11,081       | 447           | 1        | 486   | 12,015 |  |  |
| Church of England | 484          | 696           | -        | 15    | 1,195  |  |  |
| Other Christian   | 332          | 144           | -        | 138   | 614    |  |  |
| Muslim            | 133          | 115           | 163      | 42    | 453    |  |  |
| Jewish            | 267          | 45            | -        | 66    | 378    |  |  |
| Hindu             | 162          | 61            | -        | 69    | 292    |  |  |
| Other             | 83           | 67            | 1        | 42    | 193    |  |  |
| None              | 428          | 403           | 1        | 139   | 971    |  |  |
| Not Stated        | 12           | 7             | -        | 3     | 22     |  |  |
| Total             | 12,982       | 1,985         | 166      | 1,000 | 16,133 |  |  |