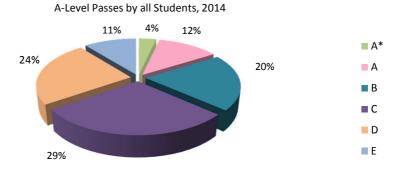

Total No of Passes (A\*- C): 63%

Table 4.08 A-Level Passes by All Students, 2014

|                       | A* | Α  | В   | С   | D   | E  | No. of Passes | A* - E % Pass Rate |
|-----------------------|----|----|-----|-----|-----|----|---------------|--------------------|
| Accounting            | -  | _  | 1   | -   | 1   | -  | 2             | 67%                |
| Art & Design          | -  | 1  | 1   | 3   | 2   | -  | 7             | 100%               |
| Biology               | 1  | 2  | 6   | 14  | 9   | 7  | 39            | 93%                |
| Business              | -  | -  | -   | 2   | 1   | 2  | 5             | 100%               |
| Business Studies      | -  | 1  | 2   | 4   | 5   | 2  | 14            | 93%                |
| Chemistry             | 1  | 3  | 4   | 10  | 4   | 3  | 25            | 96%                |
| Design & Technology   | -  | -  | -   | 1   | 2   | -  | 3             | 100%               |
| Drama                 | -  | -  | -   | 1   | 2   | 2  | 5             | 83%                |
| Economics             | -  | -  | -   | 1   | -   | 2  | 3             | 75%                |
| English Literature    | 1  | 3  | 8   | 14  | 17  | 6  | 49            | 100%               |
| Fine Art              | -  | 4  | 4   | -   | 1   | -  | 9             | 90%                |
| French                | -  | 1  | 1   | 1   | -   | -  | 3             | 100%               |
| Geography             | 1  | 5  | 5   | 8   | 6   | 4  | 29            | 100%               |
| History               | 1  | 3  | 12  | 8   | 11  | 1  | 36            | 100%               |
| History of Art        | -  | 1  | 3   | -   | 2   | -  | 6             | 100%               |
| ICT (Double Award)    | -  | 1  | 1   | -   | -   | -  | 2             | 100%               |
| ICT (Single Award)    | -  | -  | 3   | 7   | -   | -  | 10            | 100%               |
| Italian               | -  | -  | -   | 1   | 1   | -  | 2             | 100%               |
| Mathematics           | 4  | 7  | 7   | 8   | 11  | 3  | 40            | 89%                |
| Mathematics (Further) | 1  | 1  | -   | 1   | -   | -  | 3             | 100%               |
| Music                 | -  | 1  | 2   | 4   | 3   | -  | 10            | 100%               |
| Performance Studies   | -  | 1  | 1   | -   | 3   | -  | 5             | 100%               |
| Physics               | 2  | 2  | 6   | 5   | 2   | 1  | 18            | 95%                |
| Product Design        | 1  | -  | -   | 1   | 1   | -  | 3             | 100%               |
| Psychology            | 1  | 1  | 4   | 17  | 14  | 11 | 48            | 92%                |
| Religious Studies     | 1  | 2  | 4   | 1   | 2   | -  | 10            | 100%               |
| Sociology             | 1  | 2  | 6   | 12  | 6   | 4  | 31            | 94%                |
| Spanish               | 4  | 25 | 27  | 29  | 19  | 6  | 110           | 96%                |
| Sports Studies & PE   | -  | 3  | 4   | 4   | 7   | 5  | 23            | 77%                |
| Travel & Tourism      | -  | -  | 3   | 4   | 3   | 1  | 11            | 100%               |
| Total                 | 20 | 70 | 115 | 161 | 135 | 60 | 561           |                    |