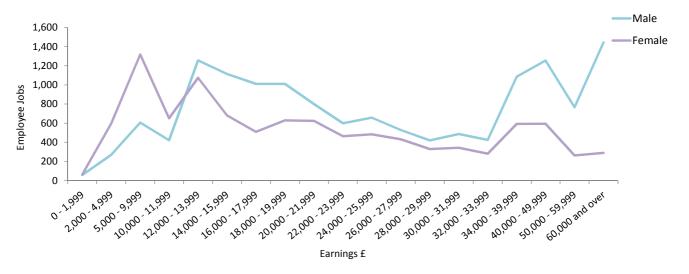

| 706    | 421       | 4             | 425    | 272             | 9         | 281    |
| 34,000 - 39,999 | 1,646     | 32          | 1,678  | 1,082     | 4             | 1,086  | 564             | 28        | 592    |
| 40,000 - 49,999 | 1,824     | 23          | 1,847  | 1,249     | 5             | 1,254  | 575             | 18        | 593    |
| 50,000 - 59,999 | 1,018     | 10          | 1,028  | 763       | 3             | 766    | 255             | 7         | 262    |
| 60,000 and over | 1,719     | 14          | 1,733  | 1,437     | 6             | 1,443  | 282             | 8         | 290    |
| Total           | 21,084    | 3,338       | 24,422 | 13,388    | 820           | 14,208 | 7,696           | 2,518     | 10,214 |

Average Annual Earnings Employee Jobs, Oct 2014



9

# **National Income**

9.01 National Income, 2002/03 - 2014/15

#### 9: National Income

**Table 9.01** National Income, 2002/03 - 2014/15

| V            | GDP (Factor Cost) | GNP (Factor Cost) | GDP (Factor Cost per | GNP (Factor Cost per |
|--------------|-------------------|-------------------|----------------------|----------------------|
| Year         | £ million         | £ million         | Capita) £            | Capita) £            |
|              |                   |                   |                      |                      |
| 2002/03      | 507.41            | 459.18            | 17,793               | 16,102               |
| 2003/04      | 560.39            | 497.92            | 19,474               | 17,303               |
| 2004/05      | 599.74            |