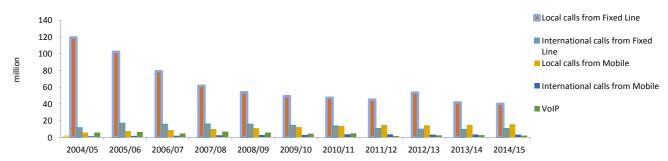

nal calls from Fixed Line | 11.8    | 17.2    | 16.0    | 16.2    | 16.0    | 14.7    | 13.8    | 10.9    | 10.0    | 9.9     | 10.9      |
| Local calls from Mobile             | 5.8     | 7.5     | 8.8     | 10.0    | 11.2    | 12.3    | 13.7    | 14.8    | 14.4    | 15.0    | 15.7      |
| International call from Mobile      | 1.5     | 1.9     | 2.1     | 2.6     | 2.9     | 2.9     | 3.7     | 3.8     | 3.4     | 3.5     | 3.4       |
| VoIP                                | 5.8     | 6.7     | 4.7     | 6.9     | 5.9     | 4.6     | 4.8     | 1.7     | 2.6     | 2.7     | 2.3       |
| Total                               | 144.2   | 135.4   | 110.6   | 97.4    | 90.0    | 83.7    | 83.4    | 76.2    | 83.8    | 72.9    | 72.3      |

Number of Call Minutes by Type, 2004/05 - 2014/15





#### Notes

(i) The totals may not add up as a result of rounding off.

(ii) The data as from 2004/05 has been revised from previously published figures. The number of calls has been replaced with the number of call minutes that is a more relevant statistic for communication purposes, as published by the Gibraltar Regulatory Authority.

### 16: Telecommunications

Table 16.03 Number of Internet Subscribers, 2004/05 - 2014/15

|           |         |         |         |         |         |         |         |         |         |         | (Million) |
|-----------|---------|---------|---------|---------|---------|---------|---------|---------|---------|---------|-----------|
|           | 2004/05 | 2005/06 | 2006/07 | 2007/08 | 2008/09 | 2009/10 | 2010/11 | 2011/12 | 2012/13 | 2013/14 |