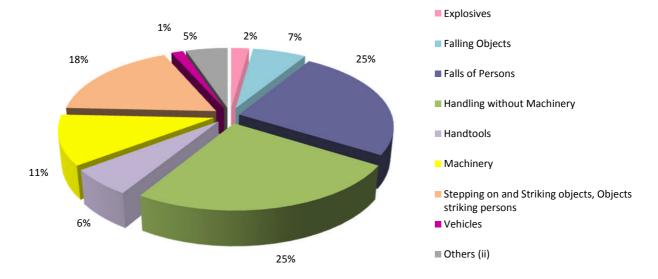

ndtools                                                  | 17   | 19   | 28   | 17   | 4    | 1    | 4    | 8    | 8    |
| Machinery                                                  | 35   | 30   | 32   | 20   | 13   | 16   | 10   | 12   | 15   |
| Stepping on and Striking objects, Objects striking persons | 30   | 33   | 33   | 21   | 21   | 44   | 19   | 18   | 24   |
| Vehicles                                                   | 15   | 19   | 13   | 5    | 4    | 2    | 1    | 9    | 2    |
| Others (ii)                                                | 24   | 39   | 78   | 56   | 23   | 10   | 12   | 2    | 7    |
| Total                                                      | 314  | 342  | 363  | 268  | 179  | 201  | 149  | 118  | 136  |

Industrial Accidents by Cause of Injury, 2014



#### Notes

<sup>(</sup>i) Figures relate to industrial accidents compensated under the Employment Injuries Insurance Act.

<sup>(</sup>ii) "Others" refers to causes such as poisonous substances, ships, etc.

Table 6.08 Industrial Accidents by Nature of Injury, 2006 - 2014

| Nature of Injury         | 2006 | 2007 | 2008 | 2009 | 2010 | 2011 | 2012 | 2013 | 2014 |
|--------------------------|------|------|------|------|------|------|------|------|------|
| Amputations              | 1    | 2    | 1    | -    | -    | -    | -    | 1    | 1    |
| Bruises                  | 13   | 12   | 7    | 35   | 15   | 40   | 23   | 12   | 15   |
| Burns and Scalds         | 6    | 7    | 3    | 7    | 1    | 3    | 2    | 2    | 5    |
| Concussions              | 2    | 1    | 3    | 4    | 1    |