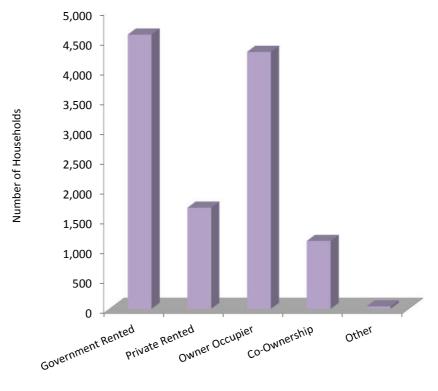

## 3: Housing

**Table 3.01** Dwelling by Tenure, Gibraltar 1981, 1991, 2001 and 2012

| Tenure         | 1981  |       | 19    | 1991  |        | 2001  |        | 2012  |  |
|----------------|-------|-------|-------|-------|--------|-------|--------|-------|--|
|                | No.   | %     | No.   | %     | No.    | %     | No.    | %     |  |
| Govt. Rented   | 4,503 | 65.0  | 4,694 | 61.7  | 4,276* | 44.0  | 4,597  | 38.9  |  |
| Private Rented | 2,063 | 29.8  | 1,758 | 23.1  | 1,338  | 13.8  | 1,706  | 14.4  |  |
| Owner Occupied | 361   | 5.2   | 1,152 | 15.2  | 2,366  | 24.4  | 4,309  | 36.5  |  |
| Co-Ownership   | -     | -     | -     | -     | 1,655  | 17.0  | 1,146  | 9.7   |  |
| Other          | n/a   | -     | n/a   | -     | 82     | 0.8   | 54     | 0.5   |  |
| Total          | 6,927 | 100.0 | 7,604 | 100.0 | 9,717  | 100.0 | 11,812 | 100.0 |  |

# 3: Housing

Table 3.04 Distribution of Households by Number of Persons per Household and Tenure, 2012 Census

|                   | Tenure     |         |          |           |       |        |  |  |
|-------------------|------------|---------|----------|-----------|-------|--------|--|--|
| Number of Persons | Government | Private | Owner    | Co-       | Other | Total  |  |  |
|                   | Rented     | Rented  | Occupier | Ownership | Other | TOtal  |  |  |
|                   |            |         |          |           |       |        |  |  |
| 1                 | 1,161      | 550     | 771      | 151       | 14    | 2,647  |  |  |
| 2                 | 1,396      | 516     | 1,267    | 347       | 14    | 3,540  |  |  |
| 3                 | 938        | 257     | 810      | 240       | 4     | 2,249  |  |  |
| 4                 | 670        | 241     | 1,000    | 285       | 7     | 2,203  |  |  |
| 5                 | 295        | 93      | 327      | 86        | 2     | 803    |  |  |
| 6                 | 96         | 39      | 86       | 28        | -     | 249    |  |  |
| 7                 | 26         | 6       | 30       | 8         | -     | 70     |  |  |
| 8 and Over        | 15         | 4       | 18       | 1         | -     | 38     |  |  |
| Total             | 4,597      | 1,706   | 4,309    | 1,146     | 41    | 11,799 |  |  |

Distribution of Households by Tenure, 2012 Census

**Housing Tenure** 

33 Source: Statistics Office

4