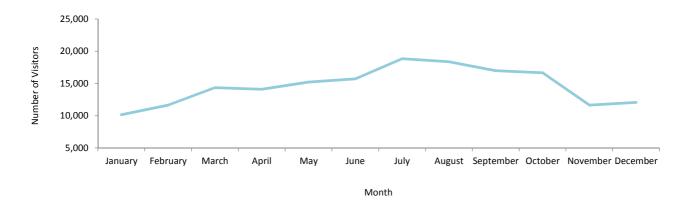

| 7,965  | 20.3         | 11,034     | 10,411 | -5.6        | 17,657  | 18,376  | 4.1          |
| September | 6,875                | 7,525  | 9.5          | 9,777      | 9,453  | -3.3        | 16,652  | 16,978  | 2.0          |
| October   | 6,398                | 7,326  | 14.5         | 8,571      | 9,333  | 8.9         | 14,969  | 16,659  | 11.3         |
| November  | 5,034                | 5,303  | 5.3          | 6,391      | 6,341  | -0.8        | 11,425  | 11,644  | 1.9          |
| December  | 5,480                | 5,314  | -3.0         | 7,066      | 6,747  | -4.5        | 12,546  | 12,061  | -3.9         |
| Total     | 67,264               | 77,258 | 14.9         | 98,222     | 98,537 | 0.3         | 165,486 | 175,795 | 6.2          |

Total Visitor Arrivals by Air, 2014





Table 12.05 Visitor Arrivals by Land, 2013 - 2014

| N 4 = + l- |            | Persons   |       | Number of Motor Vehicles |           |       | Number of Coaches |       |       |
|------------|------------|-----------|-------|--------------------------|-----------|-------|-------------------|-------|-------|
| Month      | 2013       | 2014      | %     | 2013                     | 2014      | %     | 2013              | 2014  | %     |
| January    | 828,472    | 748,793   | -9.6  | 223,967                  | 176,524   | -21.2 | 239               | 190   | -20.5 |
| February   | 786,627    | 691,030   | -12.2 | 217,637                  | 157,800   | -27.5 | 333               | 264   | -20.7 |
| March      | 882,023    | 788,002   | -10.7 | 229,517                  | 181,837   | -20