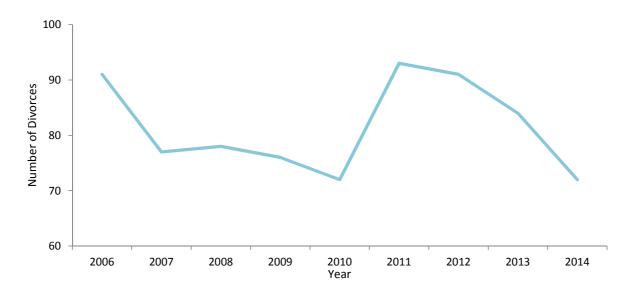

| Year | Divorces |
|------|----------|
| 2006 | 01       |
| 2006 | 91       |
| 2007 | 77       |
| 2008 | 78       |
| 2009 | 76       |
| 2010 | 72       |
| 2011 | 93       |
| 2012 | 91       |
| 2013 | 84       |
| 2014 | 72       |
|      |          |

Divorces (Residents) in Gibraltar, 2006 - 2014