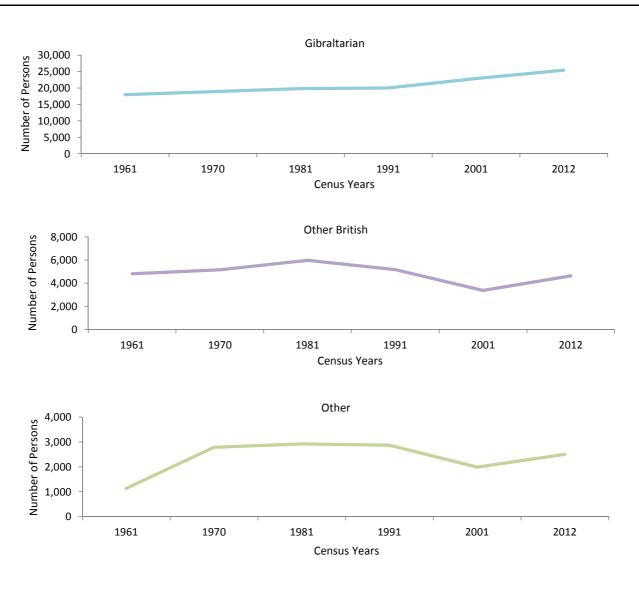

Table 2.01 Civilian Population of Gibraltar, 1961, 1970, 1981, 1985 - 2014

| % Change | Total  | Other | Other British | Gibraltarian | Year |
|----------|--------|-------|---------------|--------------|------|
| ••       | 23,926 | 1,132 | 4,809         | 17,985       | 1961 |
| ••       | 26,818 | 2,783 | 5,162         | 18,873       | 1970 |
| ••       | 28,719 | 2,923 | 5,971         | 19,825       | 1981 |
|          | 28,843 | 3,404 | 5,424         | 20,015       | 1985 |
| 1.12%    | 29,166 | 3,593 | 5,502         | 20,071       | 1986 |
| 1.80%    | 29,692 | 3,865 | 5,665         | 20,162       | 1987 |
| 1.30%    | 30,077 | 4,158 | 5,683         | 20,236       | 1988 |
| 2.03%    | 30,689 | 4,482 | 5,782         | 20,425       | 1989 |
| 0.56%    | 30,861 | 4,780 | 5,550         | 20,531       | 1990 |
| -9.03%   | 28,074 | 2,870 | 5,182         | 20,022       | 1991 |
| 2.76%    | 28,848 | 3,624 | 5,027         | 20,197       | 1992 |
| -2.76%   | 28,051 | 3,311 | 4,465         | 20,275       | 1993 |
| -3.37%   | 27,107 | 2,644 | 4,150         | 20,313       | 1994 |
| 0.23%    | 27,170 | 2,706 | 4,023         | 20,441       | 1995 |
| -0.31%   | 27,086 | 2,570 | 3,908         | 20,608       | 1996 |
| 0.39%    | 27,192 | 2,405 | 4,015         | 20,772       | 1997 |
| -0.61%   | 27,025 | 2,279 | 3,825         | 20,921       | 1998 |
| 0.66%    | 27,204 | 2,402 | 3,792         | 21,010       | 1999 |
| -0.63%   | 27,033 | 2,216 | 3,696         | 21,121       | 2000 |
| 4.46%    | 28,240 | 1,986 | 3,372         | 22,882       | 2001 |
| 0.76%    | 28,454 | 1,968 | 3,346         | 23,140       | 2002 |
| 0.88%    | 28,705 | 1,964 | 3,348         | 23,393       | 2003 |
| 1.00%    | 28,991 | 1,972 | 3,378         | 23,641       | 2004 |
| 1.11%    | 29,313 | 1,993 | 3,436         | 23,884       | 2005 |
| 1.22%    | 29,672 | 2,027 | 3,523         | 24,122       | 2006 |
| 1.33%    | 30,066 | 2,074 | 3,637         | 24,355       | 2007 |
| 1.43%    | 30,496 | 2,133 | 3,780         | 24,583       | 2008 |
| 1.53%    | 30,963 | 2,206 | 3,951         | 24,806       | 2009 |
| 1.62%    | 31,465 | 2,291 | 4,150         | 25,024       | 2010 |
| 1.71%    | 32,003 | 2,390 | 4,377         | 25,236       | 2011 |
| 1.79%    | 32,577 | 2,501 | 4,632         | 25,444       | 2012 |
| 0.48%    | 32,734 | 2,086 | 4,767         | 25,881       | 2013 |
| 1.24%    | 33,140 | 2,084 | 4,908         | 26,148       | 2014 |

# Chart 2.02 Civilian Population of Gibraltar, 1961, 1970, 1981, 1991, 2001 and 2012

8

Table 2.03 Civilian Population of Gibraltar by Sex, 1961, 1970, 1981, 1985 - 2014

| Total  | Female | Male   | Year |
|--------|--------|--------|------|
| 23,926 | 12,948 | 10,978 | 1961 |
| 26,833 | 13,332 | 13,501 | 1970 |
| 28,719 | 14,259 | 14,460 | 1981 |
| 28,843 | 14,126 | 14,717 | 1985 |
| 29,166 | 14,124 | 15,042 | 1986 |
| 29,692 | 14,367 | 15,325 | 1987 |
| 30,077 | 14,455 | 15,622 | 1988 |
| 30,689 | 14,801 | 15,888 | 1989 |
| 30,861 | 14,860 | 16,001 | 1990 |
| 28,074 | 13,972 | 14,102 | 1991 |
| 28,848 | 13,996 | 14,852 | 1992 |
| 28,051 | 13,619 | 14,432 | 1993 |
| 27,107 | 13,503 | 13,604 | 1994 |
| 27,170 | 13,528 | 13,642 | 1995 |
| 27,086 | 13,492 | 13,594 | 1996 |
| 27,192 | 13,685 | 13,507 | 1997 |
| 27,025 | 13,606 | 13,419 | 1998 |
| 27,204 | 13,703 | 13,501 | 1999 |
| 27,033 | 13,627 | 13,406 | 2000 |
| 28,240 | 14,343 | 13,897 | 2001 |
| 28,454 | 14,452 | 14,002 | 2002 |
| 28,705 | 14,575 | 14,130 | 2003 |
| 28,991 | 14,710 | 14,281 | 2004 |
| 29,313 | 14,859 | 14,454 | 2005 |
| 29,672 | 15,021 | 14,651 | 2006 |
| 30,066 | 15,195 | 14,871 | 2007 |
| 30,496 | 15,383 | 15,113 | 2008 |
| 30,963 | 15,585 | 15,378 | 2009 |
| 31,465 | 15,799 | 15,666 | 2010 |
| 32,003 | 16,026 | 15,977 | 2011 |
| 32,577 | 16,266 | 16,311 | 2012 |
| 32,734 | 16,274 | 16,460 | 2013 |
| 33,140 | 16,446 | 16,694 | 2014 |