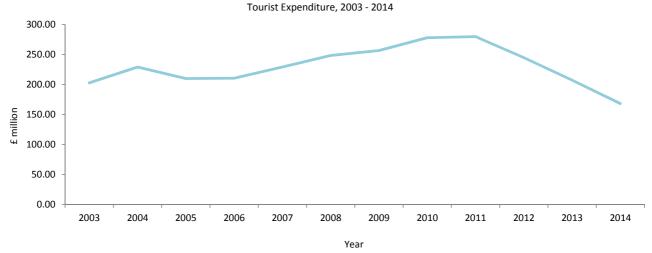

57  | 9.97   | 10.40  |
| Yacht Visitors                             | 0.35   | 0.27   | 0.35   | 0.47   | 0.68   | 0.50   | 0.64   | 0.86   | 0.65   | 0.72   | 0.45   | 0.40   |
| Visitors in Supplementary<br>Accommodation | 9.57   | 12.93  | 14.31  | 13.75  | 15.17  | 11.75  | 12.67  | 11.91  | 12.03  | 9.60   | 10.68  | 10.05  |
| Visitors In-Transit                        | 1.05   | 1.53   | 0.57   | 0.76   | 1.02   | 1.48   | 1.92   | 1.39   | 1.20   | 1.23   | 1.77   | 2.06   |
| Excursionists from Spain                   | 167.42 | 188.65 | 168.58 | 167.15 | 176.52 | 196.60 | 202.10 | 228.37 | 229.51 | 201.14 | 161.49 | 117.19 |
| Total                                      | 202.58 | 229.15 | 209.77 | 210.50 | 229.16 | 248.24 | 256.59 | 278.03 | 279.79 | 244.75 | 207.24 | 168.04 |



#### Notes.

(i) The yearly totals have been rounded off and need not necessarily equal the sum of the rounded-off expenditure categories. (ii) The total expenditure for Excursionists for 2010 has been adjusted as a result of a computer programme malfunction in the calculation of expenditure by coach arrivals, aggregated into Excursionists from Spain.

13

# **Government Revenue and Expenditure**

- 13.01 Government Revenue and Expenditure, 20003/04 2015/16
- 13.02 Consolidated Fund Revenue Estimates, 2014/15 2015/16
- 13.03 Consolidated Fund Expenditure Estimates, 2014/15 2015/16

# 13: Government Revenue and Expenditure

Table 13.01 Government Revenue and Expenditure, 2003/04 - 2015/16

|         |         | £'million   |
|---------|---------|-------------|
| Year    | Revenue | Expend