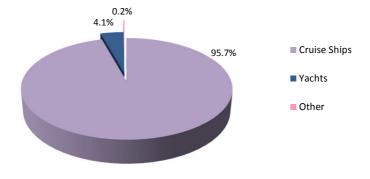

,381 | 12,938 | -10.0 | 765   | 588  | -23.1 |

| N.A       |         | Total   |          |
|-----------|---------|---------|----------|
| Month     | 2013    | 2014    | % Change |
| January   | 4,828   | 10,017  | 107.5    |
| February  | 3,372   | 2,287   | -32.2    |
| March     | 7,545   | 5,541   | -26.6    |
| April     | 19,776  | 37,152  | 87.9     |
| May       | 35,207  | 28,593  | -18.8    |
| June      | 30,097  | 32,766  | 8.9      |
| July      | 33,748  | 31,626  | -6.3     |
| August    | 44,360  | 40,395  | -8.9     |
| September | 43,007  | 46,341  | 7.8      |
| October   | 33,536  | 39,038  | 16.4     |
| November  | 23,157  | 23,732  | 2.5      |
| December  | 14,652  | 15,961  | 8.9      |
| Total     | 293,285 | 313,449 | 6.9      |

Visitor Arrivals by Sea, 2014



Table 12.04 Visitor Arrivals by Air, 2013 - 2014

| Manakh    | Staying In Gibraltar |        |              | In Transit |        |             | Total   |         |              |
|-----------|----------------------|--------|--------------|------------|--------|-------------|---------|---------|--------------|
| Month -   | 2013                 | 2014   | %            | 2013       | 2014   | %           | 2013    | 2014    | %            |
| lanuary   | 2 222                | A 416  | 27.1         | 4.625      | F 744  | 22.0        | 7.057   | 10.160  | 20.2         |
| January   | 3,222                | 4,416  | 37.1<br>27.6 | 4,635      | 5,744  | 23.9<br>3.2 | 7,857   | 10,160  | 29.3<br>12.9 |
| February  | 4,110                | 5,245  |              | 6,212      | 6,409  |