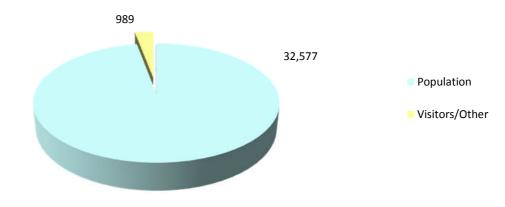

Table 2.04 Population and Persons Present in Gibraltar, 1981, 1991, 2001 and 2012

| Year                                   | 1981   | 1991   | 2001   | 2012   |
|----------------------------------------|--------|--------|--------|--------|
| Gibraltarians                          | 19,825 | 20,022 | 22,882 | 25,444 |
| Other British                          | 3,706  | 3,811  | 2,627  | 4,249  |
| Non-British                            | 2,923  | 2,870  | 1,986  | 2,501  |
| UK-based and families of<br>Servicemen | 2,265  | 1,371  | 745    | 383    |
| Population                             | 28,719 | 28,074 | 28,240 | 32,577 |
| Visitors                               | 726    | 1,010  | 3,383  | 989    |
| Transients                             | 146    | -      | -      | -      |
| Not-Stated                             | 25     | -      | -      | -      |
| Persons present on                     |        |        |        |        |
| Census night                           | 29,616 | 29,084 | 31,623 | 33,566 |