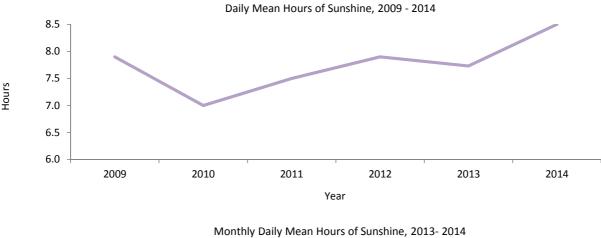

----|
| January (ii)   | 5.2  | 4.3  | 4.0  | 5.5  | 6.2  | n/a  |
| February       | 4.5  | 3.5  | 7.9  | 8.8  | 7.6  | 5.6  |
| March          | 5.5  | 4.9  | 5.1  | 6.6  | 4.6  | 7.0  |
| April          | 9.8  | 5.5  | 5.9  | 7.7  | 7.8  | 8.9  |
| May            | 10.1 | 10.0 | 7.6  | 10.5 | 9.9  | 10.5 |
| June           | 10.6 | 11.1 | 10.8 | 10.7 | 11.8 | 11.4 |
| July           | 11.5 | 10.7 | 11.3 | 11.4 | 11.4 | 11.9 |
| August (ii)    | 11.1 | 9.6  | 9.9  | 9.8  | n/a  | 11.4 |
| September (ii) | 7.8  | 8.0  | 9.4  | 6.9  | n/a  | 8.1  |
| October        | 7.9  | 7.3  | 6.6  | 6.3  | 7.6  | 7.0  |
| November       | 6.3  | 5.5  | 5.5  | 4.3  | 7.0  | 5.0  |
| December       | 4.6  | 3.2  | 6.3  | 5.9  | 3.4  | 6.4  |
| Yearly Average | 7.9  | 7.0  | 7.5  | 7.9  | 7.7  | 8.5  |





#### Notes:

<sup>(</sup>i) The monthly totals for hours of sunshine have been rounded off and need not necessarily equal the daily mean hours of sunshine.

<sup>(</sup>ii) The Met Office were unable to obtain sunshine data for the months of August and September 2013 and January 2014.

Table 18.07 Monthly Rainfall (Millimetres), 2009 - 2014

| Month        | 2009  | 2010    | 2011  | 2012  | 2013  | 2014  |
|--------------|-------|---------|-------|-------|-------|-------|
|              |       |         |       |       |       |       |
| January      | 77.0  | 386.2   | 106.6 | 53.8  | 57.6  | 116.8 |
| February     | 122.8 | 454.6   | 46.2  | 33.6  | 119.2 | 73.8  |
| March        | 34.8  | 187.2   | 169.2 | 8.8   | 178.0 | 51.8  |
| April        | 37.0  | 82.0    | 83.6  | 62.0  |