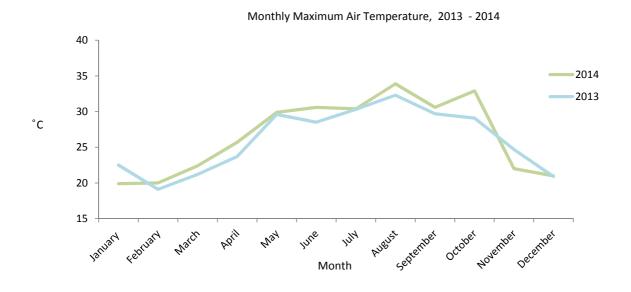

October   | 29.1 | 32.9 | 3.8    |
| November  | 24.7 | 22.0 | -2.7   |
| December  | 20.9 | 21.0 | 0.1    |

Table 18.03 Monthly Minimum Air Temperature °C, 2013 - 2014

| Month     | 2013 | 2014 | Change |
|-----------|------|------|--------|
|           | 0.4  | 0.2  | 0.1    |
| January   | 8.4  | 8.3  | -0.1   |
| February  | 6.2  | 7.9  | 1.7    |
| March     | 7.8  | 9.9  | 2.1    |
| April     | 8.7  | 10.7 | 2.0    |
| May       | 9.8  | 14.5 | 4.7    |
| June      | 15.1 | 15.5 | 0.4    |
| July      | 19.0 | 17.3 | -1.7   |
| August    | 19.6 | 18.3 | -1.3   |
| September | 19.1 | 17.2 | -1.9   |
| October   | 13.5 | 16.0 | 2.5    |
| November  | 7.9  | 10.5 | 2.6    |
| December  | 6.6  | 7.8  | 1.2    |

# Chart 18.04 Monthly Maximum and Minimum Air Temperatures, 2013 - 2014





Table 18.05 Total Hours of Sunshine, 2013 - 2014

| Month         | 2013    | 2014    |
|---------------|---------|---------|
| January       | 191.5   | n/a     |
| February      | 211.6   | 156.8   |
| March         | 141.7   | 218.2   |
| April         | 243.0   | 268.2   |
| May           | 305.5   | 326.5   |
| June          | 354.7   | 340.9   |
| July          | 353.3   | 368.4   |
| August (i)    | n/a     | 354.9   |
| September (i) | n/a     | 242.7   |
| October       | 235.4   | 218.4   |
| November      | 209.0   | 149.2   |
| December      | 105.8   | 190.8   |
| Total         | 2,351.5 | 2,835.0 |

Total Hours of Sunshine, 2013 - 2014



### Note:

(i) The Met Office were unable to obtain sunshine data for the months of August and September 2013 and January 2014.

Table