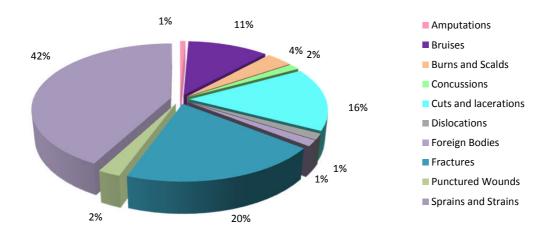

21   | 21   |
| Dislocations             | 2    | 2    | 2    | 3    | 1    | 2    | 2    | -    | 2    |
| Foreign Bodies           | 4    | 2    | 3    | 2    | 2    | -    | 2    | 1    | 2    |
| Fractures                | 32   | 36   | 37   | 19   | 31   | 45   | 25   | 20   | 27   |
| Incomplete Claims        | -    | 13   | 38   | 14   | -    | -    | -    | -    | -    |
| Punctured Wounds         | 5    | 3    | 2    | 5    | 3    | 5    | 3    | 3    | 3    |
| Sprains and Strains      | 139  | 106  | 144  | 111  | 103  | 82   | 64   | 56   | 57   |
| Others                   | 2    | 7    | 8    | 5    | -    | 3    | -    | -    | 1    |
| Total                    | 314  | 342  | 363  | 268  | 179  | 201  | 149  | 118  | 136  |

Industrial Accidents by Nature of Injury, 2014



#### Note:

(i) Figures relate to industrial accidents compensated under the Employment Injuries Insurance Act.

Table 6.09 Fire Statistics, Number of Calls Handled, 2007 - 2014

| Type of Call          | 2007  | 2008  | 2009  | 2010  | 2011  | 2012  | 2013  | 2014  |
|-----------------------|-------|-------|-------|-------|-------|-------|-------|-------|
| Fires                 | 141   | 160   | 149   | 139   | 148   | 129   | 91    | 98    |
| Special Services (ii) | 910   | 963   | 888   | 992   | 1,007 | 1,031 | 961   | 844   |
| False Alarms          | 254   | 268   | 261   | 297   | 303   | 362   | 281   | 227   |
| Total                 | 1,305 | 1,391 | 1,298 | 1,428 | 1,458 | 1,522 | 1,333 | 1,169 |







#### Notes:

 $(i) \ Figures \ relate \ to \ the \ number \ of \ calls \