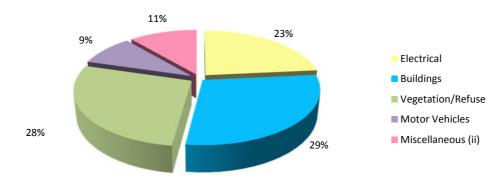

r to lift rescues, pumping out flooded premises, oil pollution incidents etc.

Table 6.10 Fire Statistics, Hazard Classification of Fires Attended, 2007 - 2014

| Type of Call       | 2007 | 2008 | 2009 | 2010 | 2011 | 2012 | 2013 | 2014 |
|--------------------|------|------|------|------|------|------|------|------|
| Electrical         | 6    | 14   | 13   | 11   | 12   | 12   | 23   | 23   |
| Buildings          | 45   | 60   | 51   | 59   | 59   | 46   | 17   | 28   |
| Vegetation/Refuse  | 63   | 61   | 58   | 52   | 52   | 46   | 22   | 27   |
| Motor Vehicles     | 14   | 9    | 15   | 7    | 19   | 14   | 12   | 9    |
| Miscellaneous (ii) | 13   | 16   | 12   | 10   | 6    | 11   | 17   | 11   |
| Total              | 141  | 160  | 149  | 139  | 148  | 129  | 91   | 98   |









#### Notes:

(i) Figures relate to the number of fires attended by the Gibraltar Fire and Rescue Service.

(ii) "Miscellaneous" includes motor vessels.

Table 6.11 Fire Statistics, Analysis of Special Services Attended, 2011 - 2014

| Tune of Call                       |      | Emergencies |      |      |
|------------------------------------|------|-------------|------|------|
| Type of Call ——                    | 2011 | 2012        | 2013 | 2014 |
|                                    |      |             |      |      |
| Entry into Locked Premises         | 26   | 13          | 30   | 20   |
| Lift Rescues                       | 420  | 449         | 358  | 409  |
| Oil Pollution Incidents/Fuel Leaks | -    | 2           | 1    | 3    |
| Pumping out Flooded Premises etc.  | 16   | 1