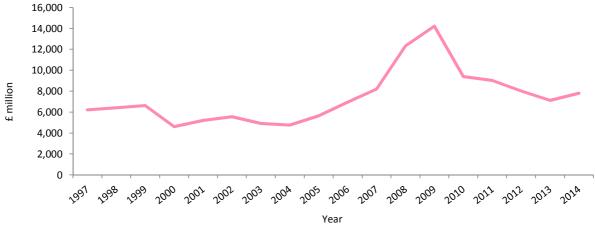

#### Notes:

(i) Preliminary Estimate.

(iii) The GDP figures from 2002/03 to 2013/14 have been revised to take into account the increase in private sector housing developments since the 2001 Census.

<sup>(</sup>ii) Forecast.

10