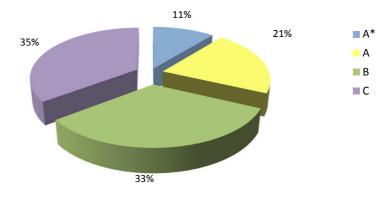

|
| Music                         | 1   | 5   | 7   | 5   | 18            | 55%                |
| Physical Education            | 2   | 22  | 25  | 31  | 80            | 62%                |
| Religious Studies             | 6   | 36  | 68  | 74  | 184           | 60%                |
| Science                       | 15  | 38  | 70  | 78  | 201           | 50%                |
| Science: Additional           | 10  | 26  | 50  | 42  | 128           | 67%                |
| Sociology                     | -   | 1   | 4   | 6   | 11            | 65%                |
| Spanish                       | 130 | 114 | 69  | 36  | 349           | 83%                |
| Total                         | 250 | 484 | 755 | 812 | 2,301         |                    |

Total No of Passes (A\*- C): 63%





Table 4.08 A-Level Passes by All Students, 2014

|                       | A* | Α  | В   | С   | D   | E  | No. of Passes | A* - E % Pass Rate |
|-----------------------|----|----|-----|-----|-----|----|---------------|--------------------|
| Accounting            | -  | _  | 1   | -   | 1   | -  | 2             | 67%                |
| Art & Design          | -  | 1  | 1   | 3   | 2   | -  | 7             | 100%               |
| Biology               | 1  | 2  | 6   | 14  | 9   | 7  | 39            | 93%                |
| Business              | -  | -  | -   | 2   | 1   | 2  | 5             | 100%               |
| Business Studies      | -  | 1  | 2   | 4   | 5   | 2  | 14            | 93%                |
| Chemistry             | 1  | 3  | 4   | 10  | 4   | 3  | 25            | 96