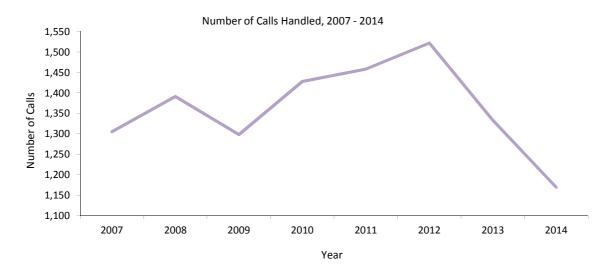

201  | 149  | 118  | 136  |

Industrial Accidents by Nature of Injury, 2014



#### Note:

(i) Figures relate to industrial accidents compensated under the Employment Injuries Insurance Act.

Table 6.09 Fire Statistics, Number of Calls Handled, 2007 - 2014

| Type of Call          | 2007  | 2008  | 2009  | 2010  | 2011  | 2012  | 2013  | 2014  |
|-----------------------|-------|-------|-------|-------|-------|-------|-------|-------|
| Fires                 | 141   | 160   | 149   | 139   | 148   | 129   | 91    | 98    |
| Special Services (ii) | 910   | 963   | 888   | 992   | 1,007 | 1,031 | 961   | 844   |
| False Alarms          | 254   | 268   | 261   | 297   | 303   | 362   | 281   | 227   |
| Total                 | 1,305 | 1,391 | 1,298 | 1,428 | 1,458 | 1,522 | 1,333 | 1,169 |







#### Notes:

 $(i) \ Figures \ relate \ to \ the \ number \ of \ calls \ handled \ by \ the \ Gibraltar \ Fire \ and \ Rescue \ Service \ and \ exclude \ ambulance \ attendances.$ 

(ii) Special Services refer to lift rescues, pumping out flooded premises, oil pollution incidents etc.

Table 6.10 Fire Statistics, Hazard Classification of Fires Attended, 2007 - 2014

| Type of Call       | 2007 | 2008 | 2009 | 2010 | 2011 | 2012 | 2013 | 2014 |
|--------------------|------|------|------|------|------|------|------|------|
| Electrical         | 6    | 14   | 13   | 11   | 12   | 12   | 23   | 23   |
| Buildings          | 45   | 60   | 51   | 59   | 59   | 46   | 17   | 28   |
| Vegetation/Refuse  | 63   | 61   | 58   | 52   | 52   | 46   | 22   | 27   |
| Motor Vehicles     | 14   |