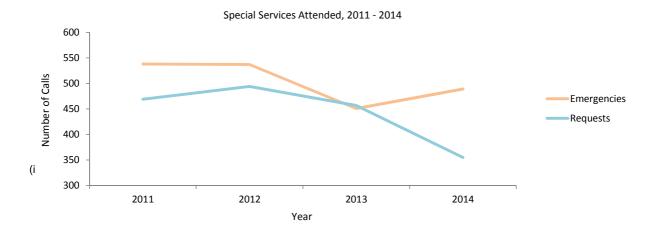

ry into Locked Premises         | 221  | 239  | 181  | 131  |
| Flooding & Minor Water Leaks       | 118  | 100  | 93   | 67   |
| Lift Rescues                       | -    | -    | 9    | 20   |
| Oil Pollution Incidents/Fuel Leaks | 22   | 14   | 13   | 8    |
| Pumping out Flooded Premises etc.  | 1    | 3    | 3    | 2    |
| Removal of Fallen Objects          | 3    | 19   | 47   | 20   |
| Rescue/Recovery of Animals         | 17   | 8    | 12   | 6    |
| Securing Unsafe Objects            | 9    | 18   | 17   | 12   |
| Stand-By Jobs                      | 3    | -    | -    | -    |
| Strong Smell of Gas/Fuel etc.      | 6    | 6    | 7    | 2    |
| Miscellaneous                      | 69   | 87   | 75   | 87   |
| Total                              | 469  | 494  | 457  | 355  |



Table 6.12 Fire Statistics, Analysis of Total Special Services Attended, 2011 - 2014

| T (Cell                            |       | Total |      |      |
|------------------------------------|-------|-------|------|------|
| Type of Call ——                    | 2011  | 2012  | 2013 | 2014 |
|                                    |       |       |      |      |
| Entry into Locked Premises         | 247   | 252   | 211  | 151  |
| Flooding & Minor Water Leaks       | 118   | 100   | 93   | 67   |
| Lift Rescues                       | 420   | 449   | 367  | 429  |
| Oil Pollution Incidents/Fuel Leaks | 22    | 16    | 14   | 11   |
| Pumping out Flooded Premises etc.  | 17    | 19    | 5    | 17   |
| Removal of Fallen Objects          | 4     | 23    | 56   | 24   |
| Rescue/Recovery of A