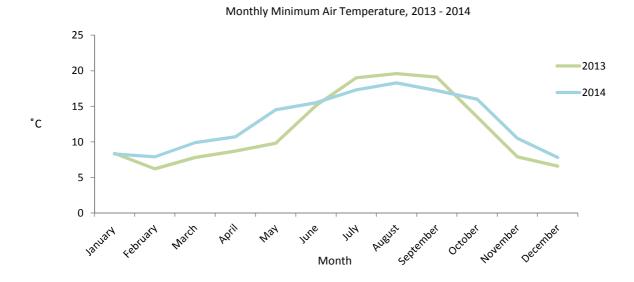

tober   | 29.1 | 32.9 | 3.8    |
| November  | 24.7 | 22.0 | -2.7   |
| December  | 20.9 | 21.0 | 0.1    |

Table 18.03 Monthly Minimum Air Temperature °C, 2013 - 2014

| Month     | 2013 | 2014 | Change |
|-----------|------|------|--------|
|           | 0.4  | 0.2  | 0.1    |
| January   | 8.4  | 8.3  | -0.1   |
| February  | 6.2  | 7.9  | 1.7    |
| March     | 7.8  | 9.9  | 2.1    |
| April     | 8.7  | 10.7 | 2.0    |
| May       | 9.8  | 14.5 | 4.7    |
| June      | 15.1 | 15.5 | 0.4    |
| July      | 19.0 | 17.3 | -1.7   |
| August    | 19.6 | 18.3 | -1.3   |
| September | 19.1 | 17.2 | -1.9   |
| October   | 13.5 | 16.0 | 2.5    |
| November  | 7.9  | 10.5 | 2.6    |
| December  | 6.6  | 7.8  | 1.2    |

# Chart 18.04 Monthly Maximum and Minimum Air Temperatures, 2013 - 2014





Table 18.05 Total Hours of Sunshine, 2013 - 2014

| Month         | 2013    | 2014    |
|---------------|---------|---------|
| January       | 191.5   | n/a     |
| February      | 211.6   | 156.8   |
| March         | 141.7   | 218.2   |
| April         | 243.0   | 268.2   |
| May           | 305.5   | 326.5   |
| June          | 354.7   | 340.9   |
| July          | 353.3   | 368.4   |
| August (i)    | n/a     | 354.9   |
| September (i) | n/a     | 242.7   |
| October       | 235.4   | 218.4   |
| November      | 209.0   | 149.2   |
| December      | 105.8   | 190.8   |
| Total         | 2,351.5 | 2,835.0 |

Total Hours of Sunshine, 2013 - 2014



### Note:

(i) The Met Office were unable to obtain sunshine data for the months of August and September 2013 and January 2014.

Table 18