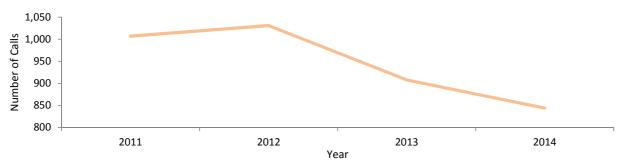

| Oil Pollution Incidents/Fuel Leaks | 22    | 16    | 14   | 11   |
| Pumping out Flooded Premises etc.  | 17    | 19    | 5    | 17   |
| Removal of Fallen Objects          | 4     | 23    | 56   | 24   |
| Rescue/Recovery of Animals         | 17    | 8     | 12   | 6    |
| Rescue/Recovery of Persons         | 13    | 8     | 6    | 3    |
| Road Traffic Accidents             | 17    | 26    | 18   | 10   |
| Securing Unsafe Objects            | 47    | 24    | 18   | 15   |
| Stand-By Jobs                      | 3     | -     | 2    | 1    |
| Strong Smell of Gas/Fuel etc.      | 6     | 6     | 11   | 5    |
| Miscellaneous                      | 76    | 100   | 95   | 105  |
| Total                              | 1,007 | 1,031 | 908  | 844  |

Special Services Attended, 2011 - 2014



Special Services Attended, 2014



67

# **Table 6.13** Fire Statistics, Supposed Causes of Fire, 2014

| Cause                                                                        | Number |
|------------------------------------------------------------------------------|--------|
| Accidental by Person                                                         | 17     |
| Authorised Control Burning Not Properly Extinguished                         | 1      |
| Careless Disposal of Smoking Items (Cigarettes, Matches etc.)                | 13     |
| Cause of Ignition Unknown                                                    | 18     |
| Children Playing with Fire                                                   | 2      |
| Cooking Pot, Frying Pan, Grill or Oven Left Unattended