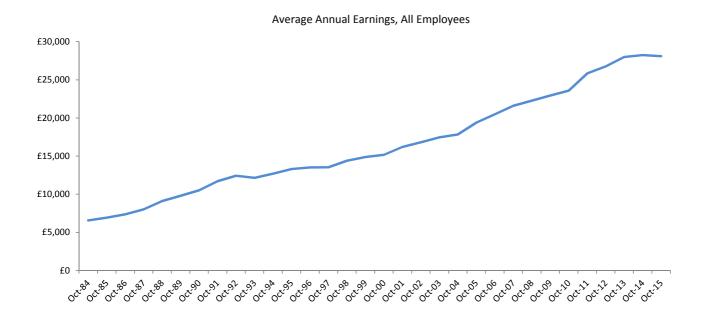

| Tables |                                                                            | Page |
|--------|----------------------------------------------------------------------------|------|
| 10.    | Movement in Juvenile Average Weekly Earnings, October 1984 - October 2015  |      |
| 10.1   | Weekly-Paid Full-Time Juvenile Male Employee Jobs                          | 46   |
| 10.2   | Weekly-Paid Full-Time Juvenile Female Employee Jobs                        | 47   |
| 11.    | Movement in Average Adult Monthly Earnings, October 1984 - October 2015    |      |
| 11.1   | Monthly-Paid Full-Time Adult Male Employee Jobs                            | 48   |
| 11.2   | Monthly-Paid Full-Time Adult Female Employee Jobs                          | 49   |
| 11.3   | Monthly-Paid Part-Time Adult Male Employee Jobs                            | 50   |
| 11.4   | Monthly-Paid Part-Time Adult Female Employee Jobs                          | 51   |
| 12.    | Movement in Average Juvenile Monthly Earnings, October 1984 - October 2015 |      |
| 12.1   | Monthly-Paid Full-Time Juvenile Male Employee Jobs                         | 52   |
| 12.2   | Monthly-Paid Full-Time Juvenile Female Employee Jobs                       | 53   |
| 13.    | Average Annual Earnings, All Employee Jobs                                 |      |
| 13.1   | Distribution of Average Annual Male Earnings, October 2015                 | 54   |
| 13.2   | Distribution of Average Annual Female Earnings, October 2015               | 55   |
| 13.3   | Distribution of Average Annual Earnings, October 2015                      | 56   |
| 13.4   | Average Annual Earnings and Index, October 1984 - October 2015             | 57   |
| 14.    | Total Number of Employee Jobs, October 1984 - October 2015                 |      |
| 14.1   | Number of Employee Jobs                                                    | 58   |
| 14.2   | Number of Employee Jobs (Graph October 1984 - October 2015)                | 59   |
| 15.    | Number of Employee Jobs, October 2015                                      |      |
| 15.1   | Employee Jobs by S.I.C (92) Industry Sections                              | 60   |