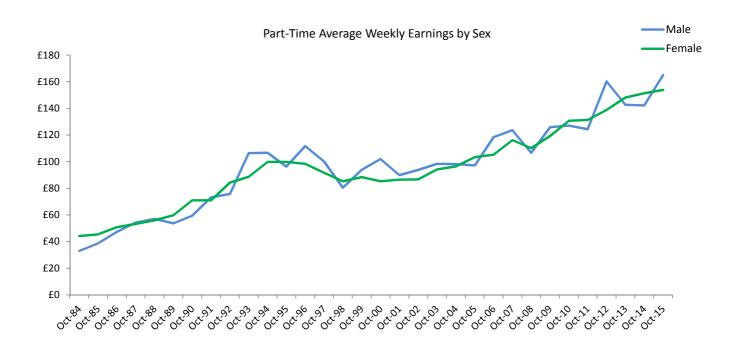

#### Part-time average earnings October 2015

- Average gross annual earnings for part-time employees were up 5.4% from £10,839.29 in October 2014 to £11,421.99 in October 2015.
- Average gross annual earnings for monthly-paid part-time male employees increased by 5.8% from £13,427.46 in October 2014 to £14,210.05 in October 2015.
- Average gross annual earnings for monthly-paid part-time female employees increased by 3.1% from £13,231.83 in October 2014 to £13,640.96 in October 2015.
- Average gross earnings in respect of monthly-paid part-time adult male employees increased by 6.4% from £1,118.95 in October 2014 to £1,190.73 in October 2015. The average gross earnings of part-time monthly-paid adult female employees increased by 2.9%, from £1,105.38 to £1,137.42 over the period.
- Average gross annual earnings for weekly-paid part-time male employees increased by 15.7% from £7,372.07 in October 2014 to £8,531.60 in October 2015.
- Average gross annual earnings for weekly-paid part-time female employees increased by 1.7% from £7,859.96 in October 2014 to £7,991.32 in October 2015.
- Average gross weekly earnings in respect of part-time adult male employees increased by 16.1% from £142.16 to £164.99 over the period. Average gross weekly earnings of part-time adult female employees increased by 1.7% from £151.33 to £153.87 over the period.