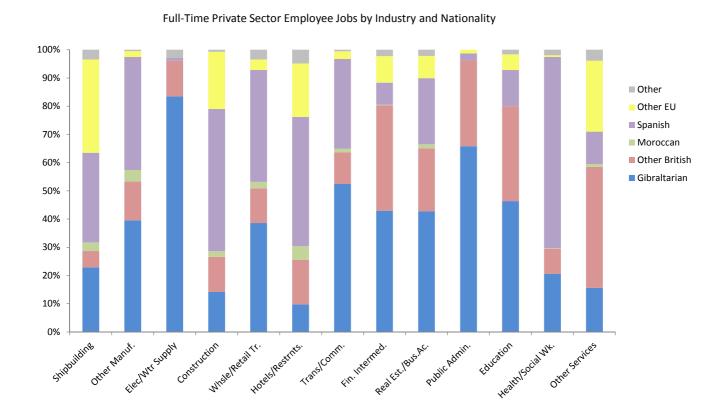

| Tables |                                                                                                | Page |
|--------|------------------------------------------------------------------------------------------------|------|
| 6.3    | Full-Time Employee Jobs in Statutory Authorities and Agencies by Industry, Sex and Nationality | 21   |
| 6.4    | Full-Time Employee Jobs in Statutory Authorities and Agencies by Industry and Nationality      | 22   |
| 6.5    | Full-Time Employee Jobs in Wholly-Owned Government Companies by Industry, Sex and Nationality  | 23   |
| 6.6    | Full-Time Employee Jobs in Wholly-Owned Government Companies by Industry and Nationality       | 24   |
| 6.7    | Full-Time Employee Jobs in the Public Sector by Nationality                                    | 25   |
| 7.     | Part-Time Employee Jobs By Industry, Sex and Nationality, Public Sector, October 2015          |      |
| 7.1    | Part-Time Employee Jobs in Government Departments by Industry, Sex and Nationality             | 26   |
| 7.2    | Part-Time Employee Jobs in Government Departments by Industry and Nationality                  | 27   |
| 7.3    | Part-Time Employee Jobs in Statutory Authorities and Agencies by Industry, Sex and Nationality | 28   |
| 7.4    | Part-Time Employee Jobs in Statutory Authorities and Agencies by Industry and Nationality      | 29   |
| 7.5    | Part-Time Employee Jobs in Wholly-Owned Government Companies by Industry, Sex and Nationality  | 30   |
| 7.6    | Part-Time Employee Jobs in Wholly-Owned Government Companies by Industry and Nationality       | 31   |
| 7.7    | Part-Time Employee Jobs in the Public Sector by Nationality                                    | 32   |
| 8.     | Employee Jobs by Industry, Sex and Nationality, Private Sector, October 2015                   |      |
| 8.1    | All Employee Jobs in the Private Sector by Industry, Sex and Nationality                       | 33   |
| 8.2    | All Employee Jobs in the Private Sector by Industry and Nationality                            | 34   |
| 8.3    | Full-Time Employee Jobs in the Private Sector by Industry, Sex and Nationality                 | 35   |
| 8.4    | Full-Time Employee Jobs in the Private Sector by Industry and Nationality                      | 36   |
| 8.5    | Part-Time Employee Jobs in the Private Sector by Industry, Sex and Nationality                 | 37   |
| 8.6    | Part-Time Employee Jobs in the Private Sector by Industry and Nationality                      | 38   |
| 9.     | Movement in Adult Average Weekly Earnings, October 1984 - October 2015                         |      |
| 9.1    | Weekly-Paid Full-Time Adult Male Employee Jobs                                                 | 39   |
| 9.2    | Weekly-Paid Full-Time Adult Female Employee Jobs                                               | 40   |
| 9.3    | Weekly-Paid Full-Time Employee Jobs by Sex (Graph October 1984 - October 2015)                 | 41   |
| 9.4    | Weekly-Paid Part-Time Adult Male Employee Jobs                                                 | 42   |
| 9.5    | Weekly-Paid Part-Time Adult Female Employee Jobs                                               | 43   |
| 9.6    | Weekly-Paid Part-Time Employee Jobs (Graph October 1984 - October 2015)                        | 44   |
| 9.7    | Weekly-Paid Full-Time Average Hourly Earnings Index by Sex                                     | 45   |