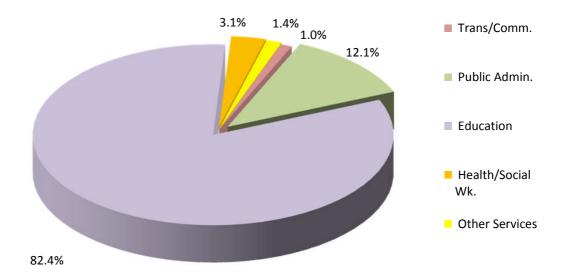

(d) Part-Time: generally left to the discretion of the employer.

(e) Public Sector: all Government Departments, statutory authorities and agencies financed by the

Gibraltar Government and wholly-owned Government companies.