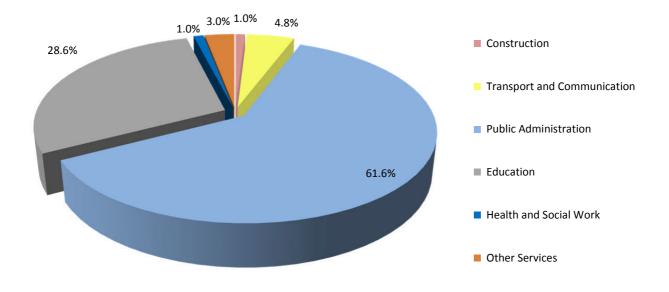

|               | Total         |                     |                |        |
|---------------|---------------|---------------------|----------------|--------|
|               | Public sector | Ministry of Defence | Private sector | Total  |
| Gibraltarian  | 4,424         | 517                 | 6,069          | 11,010 |
| Other British | 692           | 8                   | 4,485          | 5,185  |
| Moroccan      | 29            | 7                   | 373            | 409    |
| Spanish       | 343           | 14                  | 6,056          | 6,413  |
| Other EU      | 29            | 3                   | 2,567          | 2,599  |
| Other         | 7             | 1                   | 520            | 528    |
| Total         | 5,524         | 550                 | 20,070         | 26,144 |