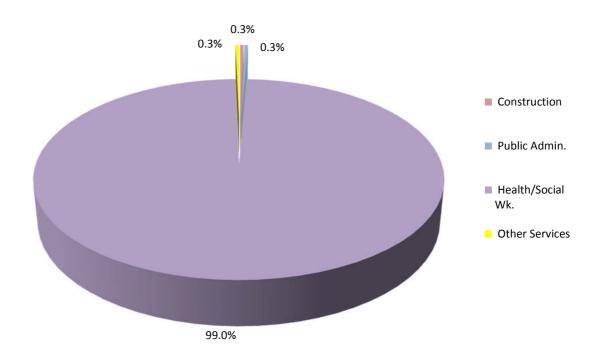

### **Employee Jobs October 2015**

- In October 2015 the number of employee jobs was 26,144, representing an increase of 7.1% (1,722) compared with October 2014.
- The strongest job gains came from the Private Sector, where jobs grew from 18,441 to 20,070 up by 1,629 (8.8%) over the period. The greatest increase in Private Sector jobs were registered in the Construction, Real Estate & Business Activities and Hotels and Restaurants industries, where jobs grew by 520 (20.1%), 254 (9.3%) and 229 (14.9%) respectively over the period. The largest industry job gain within the Construction industry was recorded in the Building of Complete Constructions sub-industry, where jobs grew to 2,554, up 25.1% (512) from October 2014. Jobs in the Gambling and Betting Activities sub-industry, within the Other Services industry, increased by 33 (1.0%), from 3,172 in 2014 to 3,205 in 2015. Public Sector jobs increased by 132 (2.4%) over the period, where jobs grew from 5,392 in October 2014 to 5,524 in October 2015. The greatest increase in Public Sector jobs were registered in the Health and Social Work, Financial Intermediation and Public Administration and Defence, where jobs grew by 59 (3.4%), 36 (83.7%) and 30 (1.9%) respectively over the period. The number of jobs in the MoD Sector decreased by 6.6% (39) from 589 to 550 over the year.
- All industries, with the exception of Electricity and Water Supply, recorded an increase in employee jobs in October 2015 compared to October 2014. There was significant growth in the number of full-time jobs, which rose by 6.8%, from 21,084 to a record 22,508 (1,424) over the period.