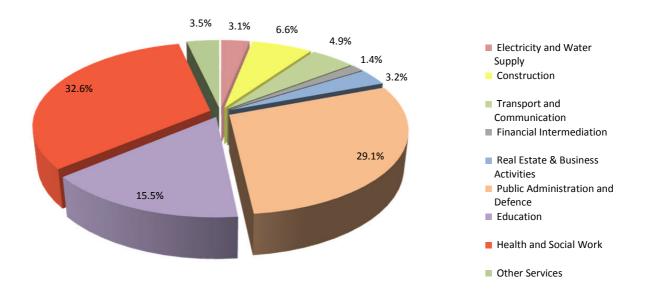

|               | Total         |                     |                |        |
|---------------|---------------|---------------------|----------------|--------|
|               | Public sector | Ministry of Defence | Private sector | Total  |
| Gibraltarian  | 4,424         | 517                 | 6,069          | 11,010 |
| Other British | 692           | 8                   | 4,485          | 5,185  |
| Moroccan      | 29            | 7                   | 373            | 409    |
| Spanish       | 343           | 14                  | 6,056          | 6,413  |
| Other EU      | 29            | 3                   | 2,567          | 2,599  |
| Other         | 7             | 1                   | 520            | 528    |
| Total         | 5,524         | 550                 | 20,070         | 26,144 |