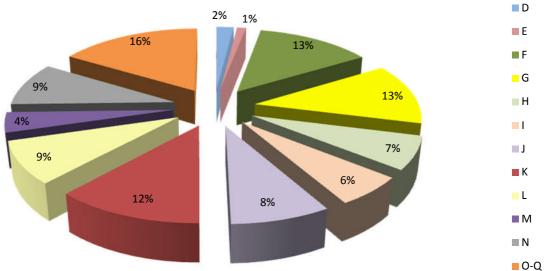

| Tables |                                                                            | Page |
|--------|----------------------------------------------------------------------------|------|
| 10.    | Movement in Juvenile Average Weekly Earnings, October 1984 - October 2015  |      |
| 10.1   | Weekly-Paid Full-Time Juvenile Male Employee Jobs                          | 46   |
| 10.2   | Weekly-Paid Full-Time Juvenile Female Employee Jobs                        | 47   |
| 11.    | Movement in Average Adult Monthly Earnings, October 1984 - October 2015    |      |
| 11.1   | Monthly-Paid Full-Time Adult Male Employee Jobs                            | 48   |
| 11.2   | Monthly-Paid Full-Time Adult Female Employee Jobs                          | 49   |
| 11.3   | Monthly-Paid Part-Time Adult Male Employee Jobs                            | 50   |
| 11.4   | Monthly-Paid Part-Time Adult Female Employee Jobs                          | 51   |
| 12.    | Movement in Average Juvenile Monthly Earnings, October 1984 - October 2015 |      |
| 12.1   | Monthly-Paid Full-Time Juvenile Male Employee Jobs                         | 52   |
| 12.2   | Monthly-Paid Full-Time Juvenile Female Employee Jobs                       | 53   |
| 13.    | Average Annual Earnings, All Employee Jobs                                 |      |
| 13.1   | Distribution of Average Annual Male Earnings, October 2015                 | 54   |
| 13.2   | Distribution of Average Annual Female Earnings, October 2015               | 55   |
| 13.3   | Distribution of Average Annual Earnings, October 2015                      | 56   |
| 13.4   | Average Annual Earnings and Index, October 1984 - October 2015             | 57   |
| 14.    | Total Number of Employee Jobs, October 1984 - October 2015                 |      |
| 14.1   | Number of Employee Jobs                                                    | 58   |
| 14.2   | Number of Employee Jobs (Graph October 1984 - October 2015)                | 59   |
| 15.    | Number of Employee Jobs, October 2015                                      |      |
| 15.1   | Employee Jobs by S.I.C (92) Industry Sections                              | 60   |