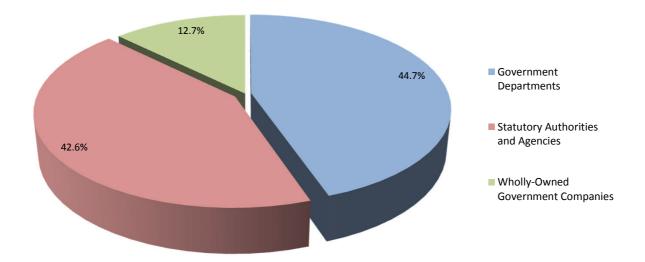

(d) Part-Time: generally left to the discretion of the employer.

(e) Public Sector: all Government Departments, statutory authorities and agencies financed by the

Gibraltar Government and wholly-owned Government companies.