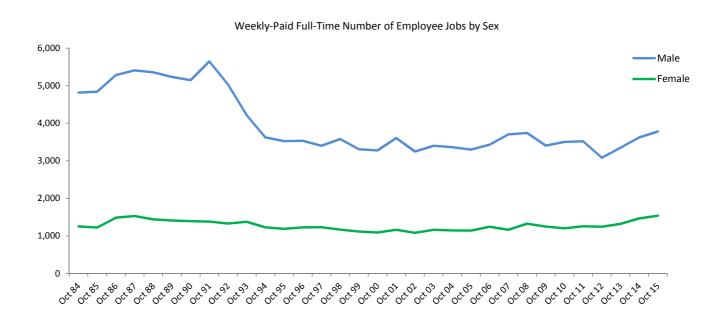

| Tables |                                                                                                | Page |
|--------|------------------------------------------------------------------------------------------------|------|
| 6.3    | Full-Time Employee Jobs in Statutory Authorities and Agencies by Industry, Sex and Nationality | 21   |
| 6.4    | Full-Time Employee Jobs in Statutory Authorities and Agencies by Industry and Nationality      | 22   |
| 6.5    | Full-Time Employee Jobs in Wholly-Owned Government Companies by Industry, Sex and Nationality  | 23   |
| 6.6    | Full-Time Employee Jobs in Wholly-Owned Government Companies by Industry and Nationality       | 24   |
| 6.7    | Full-Time Employee Jobs in the Public Sector by Nationality                                    | 25   |
| 7.     | Part-Time Employee Jobs By Industry, Sex and Nationality, Public Sector, October 2015          |      |
| 7.1    | Part-Time Employee Jobs in Government Departments by Industry, Sex and Nationality             | 26   |
| 7.2    | Part-Time Employee Jobs in Government Departments by Industry and Nationality                  | 27   |
| 7.3    | Part-Time Employee Jobs in Statutory Authorities and Agencies by Industry, Sex and Nationality | 28   |
| 7.4    | Part-Time Employee Jobs in Statutory Authorities and Agencies by Industry and Nationality      | 29   |
| 7.5    | Part-Time Employee Jobs in Wholly-Owned Government Companies by Industry, Sex and Nationality  | 30   |
| 7.6    | Part-Time Employee Jobs in Wholly-Owned Government Companies by Industry and Nationality       | 31   |
| 7.7    | Part-Time Employee Jobs in the Public Sector by Nationality                                    | 32   |
| 8.     | Employee Jobs by Industry, Sex and Nationality, Private Sector, October 2015                   |      |
| 8.1    | All Employee Jobs in the Private Sector by Industry, Sex and Nationality                       | 33   |
| 8.2    | All Employee Jobs in the Private Sector by Industry and Nationality                            | 34   |
| 8.3    | Full-Time Employee Jobs in the Private Sector by Industry, Sex and Nationality                 | 35   |
| 8.4    | Full-Time Employee Jobs in the Private Sector by Industry and Nationality                      | 36   |
| 8.5    | Part-Time Employee Jobs in the Private Sector by Industry, Sex and Nationality                 | 37   |
| 8.6    | Part-Time Employee Jobs in the Private Sector by Industry and Nationality                      | 38   |
| 9.     | Movement in Adult Average Weekly Earnings, October 1984 - October 2015                         |      |
| 9.1    | Weekly-Paid Full-Time Adult Male Employee Jobs                                                 | 39   |
| 9.2    | Weekly-Paid Full-Time Adult Female Employee Jobs                                               | 40   |
| 9.3    | Weekly-Paid Full-Time Employee Jobs by Sex (Graph October 1984 - October 2015)                 | 41   |
| 9.4    | Weekly-Paid Part-Time Adult Male Employee Jobs                                                 | 42   |
| 9.5    | Weekly-Paid Part-Time Adult Female Employee Jobs                                               | 43   |
| 9.6    | Weekly-Paid Part-Time Employee Jobs (Graph October 1984 - October 2015)                        | 44   |
| 9.7    | Weekly-Paid Full-Time Average Hourly Earnings Index by Sex                                     | 45   |