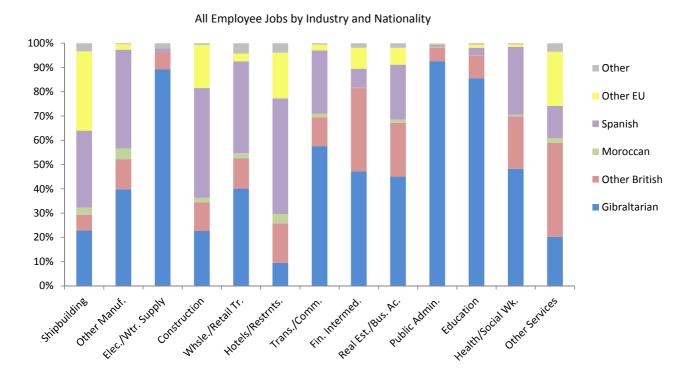

# Table 2.1 All Employee Jobs

|               | Male          |                     |                |        |
|---------------|---------------|---------------------|----------------|--------|
| -             | Public Sector | Ministry of Defence | Private Sector | Total  |
| Gibraltarian  | 2,166         | 331                 | 3,406          | 5,903  |
| Other British | 303           | 5                   | 2,800          | 3,108  |
| Moroccan      | 19            | 6                   | 278            | 303    |
| Spanish       | 103           | 6                   | 4,029          | 4,138  |
| Other EU      | 12            | -                   | 1,812          | 1,824  |
| Other         | 5             | 1                   | 302            | 308    |
| Total         | 2,608         | 349                 | 12,627         | 15,584 |

|               | Female        |                     |                |        |
|---------------|---------------|---------------------|----------------|--------|
|               | Public Sector | Ministry of Defence | Private Sector | Total  |
| Gibraltarian  | 2,258         | 186                 | 2,663          | 5,107  |
| Other British | 389           | 3                   | 1,685          | 2,077  |
| Moroccan      | 10            | 1                   | 95             | 106    |
| Spanish       | 240           | 8                   | 2,027          | 2,275  |
| Other EU      | 17            | 3                   | 755            | 775    |
| Other         | 2             | -                   | 218            | 220    |
| Total         | 2,916         | 201                 | 7,443          | 10,560 |

|               | Total         |                     |                |        |
|---------------|---------------|---------------------|----------------|--------|
|               | Public sector | Ministry of Defence | Private sector | Total  |
| Gibraltarian  | 4,424         | 517                 | 6,069          | 11,010 |
| Other British | 692           | 8                   | 4,485          | 5,185  |
| Moroccan      | 29            | 7                   | 373            | 409    |
| Spanish       | 343           | 14                  | 6,056          | 6,413  |
| Other EU      | 29            | 3                   | 2,567          | 2,599  |
| Other         | 7             | 1                   | 520            | 528    |
| Total         | 5,524         | 550                 | 20,070         | 26,144 |