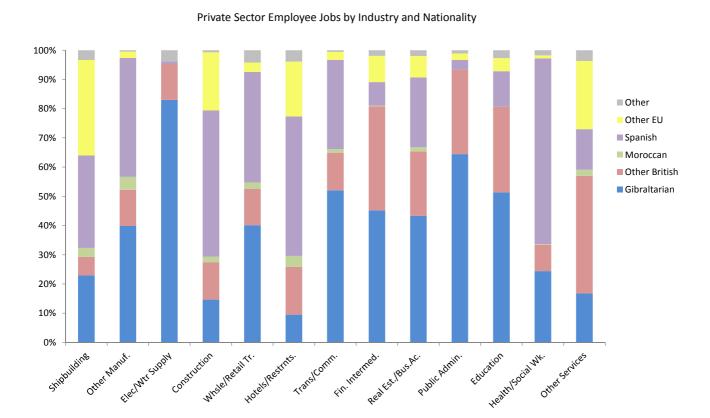

# Table 2.1 All Employee Jobs

|               | Male          |                     |                |        |
|---------------|---------------|---------------------|----------------|--------|
| -             | Public Sector | Ministry of Defence | Private Sector | Total  |
| Gibraltarian  | 2,166         | 331                 | 3,406          | 5,903  |
| Other British | 303           | 5                   | 2,800          | 3,108  |
| Moroccan      | 19            | 6                   | 278            | 303    |
| Spanish       | 103           | 6                   | 4,029          | 4,138  |
| Other EU      | 12            | -                   | 1,812          | 1,824  |
| Other         | 5             | 1                   | 302            | 308    |
| Total         | 2,608         | 349                 | 12,627         | 15,584 |

|               | Female        |                     |                |        |
|---------------|---------------|---------------------|----------------|--------|
|               | Public Sector | Ministry of Defence | Private Sector | Total  |
| Gibraltarian  | 2,258         | 186                 | 2,663          | 5,107  |
| Other British | 389           | 3                   | 1,685          | 2,077  |
| Moroccan      | 10            | 1                   | 95             | 106    |
| Spanish       | 240           | 8                   | 2,027          | 2,275  |
| Other EU      | 17            | 3                   | 755            | 775    |
| Other         | 2             | -                   | 218            | 220    |
| Total         | 2,916         | 201                 | 7,443          | 10,560 |

|               | Total         |                     |                |        |
|---------------|---------------|---------------------|----------------|--------|
|               | Public sector | Ministry of Defence | Private sector | Total  |
| Gibraltarian  | 4,424         | 517                 | 6,069          | 11,010 |
| Other British | 692           | 8                   | 4,485          | 5,185  |
| Moroccan      | 29            | 7                   | 373            | 409    |
| Spanish       | 343           | 14                  | 6,056          | 6,413  |
| Other EU      | 29            | 3                   | 2,567          | 2,599  |
| Other         | 7             | 1                   | 520            | 528    |
| Total         | 5,524         | 550                 | 20,070         | 26,144 |