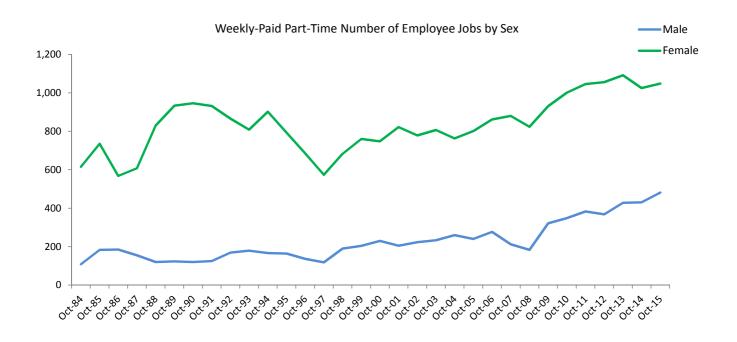

## Part-time employee jobs October 2015

- Part-time adult employee jobs grew by 8.8% (+291) from 3,322 in October 2014 to 3,613 in October 2015.
- Monthly-paid part-time adult employee jobs rose by 11.6% from 1,867 to 2,083 over the period. There was job growth of 41.3% for monthly-paid part-time adult male employees, with gains mainly in Other Services, Hotels and Restaurants and Transport and Communication industries, up by 59 (70.2%), 29 (111.5%) and 28 (60.9%) respectively in October 2015 compared to October 2014. The number of monthly-paid part-time adult female jobs increased by 3.8% from 1,482 to 1,539, with the largest job increases in Financial Intermediation, Health and Social Work and Education industries, up by 28 (+14.0%), 19 (8.7%) and 17 (16.7%) respectively over the period.
- Weekly-paid part-time adult employee jobs increased by 5.2% from 1,455 to 1,530 compared to October 2014. Weekly-paid part-time adult male jobs increased by 11.9% from 430 to 481, with the largest growth in the Hotels and Restaurants and Wholesale and Retail Trade industries, up by 23 (13.5%) and 22 (23.7%) jobs respectively over the year. Weekly-paid part-time adult female jobs increased by 2.3% from 1,025 to 1,049, with jobs in the Hotels and Restaurants and Real Estate and Business Activities industries increasing by 37 (18.0%) and 25 (21.9%) respectively over the year.