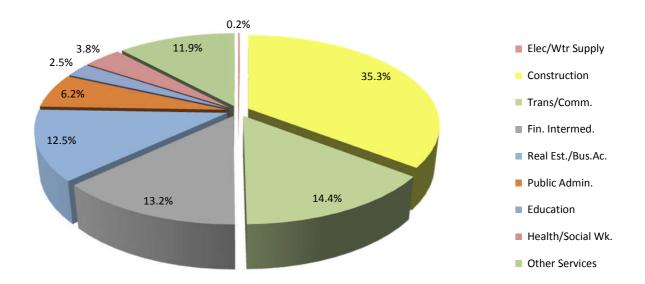

### **Employee Jobs October 2015**

- In October 2015 the number of employee jobs was 26,144, representing an increase of 7.1% (1,722) compared with October 2014.
- The strongest job gains came from the Private Sector, where jobs grew from 18,441 to 20,070 up by 1,629 (8.8%) over the period. The greatest increase in Private Sector jobs were registered in the Construction, Real Estate & Business Activities and Hotels and Restaurants industries, where jobs grew by 520 (20.1%), 254 (9.3%) and 229 (14.9%) respectively over the period. The largest industry job gain within the Construction industry was recorded in the Building of Complete Constructions sub-industry, where jobs grew to 2,554, up 25.1% (512) from October 2014. Jobs in the Gambling and Betting Activities sub-industry, within the Other Services industry, increased by 33 (1.0%), from 3,172 in 2014 to 3,205 in 2015. Public Sector jobs increased by 132 (2.4%) over the period, where jobs grew from 5,392 in October 2014 to 5,524 in October 2015. The greatest increase in Public Sector jobs were registered in the Health and Social Work, Financial Intermediation and Public Administration and Defence, where jobs grew by 59 (3.4%), 36 (83.7%) and 30 (1.9%) respectively over the period. The number of jobs in the MoD Sector decreased by 6.6% (39) from 589 to 550 over the year.
- All industries, with the exception of Electricity and Water Supply, recorded an increase in employee jobs in October 2015 compared to October 2014. There was significant growth in the number of full-time jobs, which rose by 6.8%, from 21,084 to a record 22,508 (1,424) over the period.