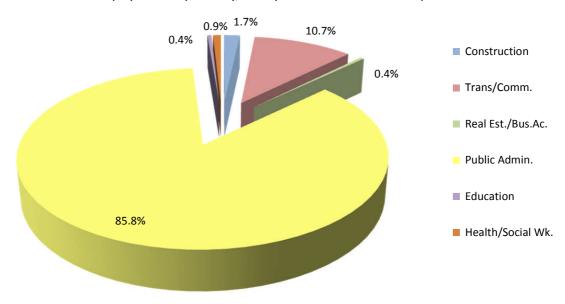

### **Employee Jobs October 2015**

- In October 2015 the number of employee jobs was 26,144, representing an increase of 7.1% (1,722) compared with October 2014.
- The strongest job gains came from the Private Sector, where jobs grew from 18,441 to 20,070 up by 1,629 (8.8%) over the period. The greatest increase in Private Sector jobs were registered in the Construction, Real Estate & Business Activities and Hotels and Restaurants industries, where jobs grew by 520 (20.1%), 254 (9.3%) and 229 (14.9%) respectively over the period. The largest industry job gain within the Construction industry was recorded in the Building of Complete Constructions sub-industry, where jobs grew to 2,554, up 25.1% (512) from October 2014. Jobs in the Gambling and Betting Activities sub-industry, within the Other Services industry, increased by 33 (1.0%), from 3,172 in 2014 to 3,205 in 2015. Public Sector jobs increased by 132 (2.4%) over the period, where jobs grew from 5,392 in October 2014 to 5,524 in October 2015. The greatest increase in Public Sector jobs were registered in the Health and Social Work, Financial Intermediation and Public Administration and Defence, where jobs grew by 59 (3.4%), 36 (83.7%) and 30 (1.9%) respectively over the period. The number of jobs in the MoD Sector decreased by 6.6% (39) from 589 to 550 over the year.
- All industries, with the exception of Electricity and Water Supply, recorded an increase in employee jobs in October 2015 compared to October 2014. There was significant growth in the number of full-time jobs, which rose by 6.8%, from 21,084 to a record 22,508 (1,424) over the period.