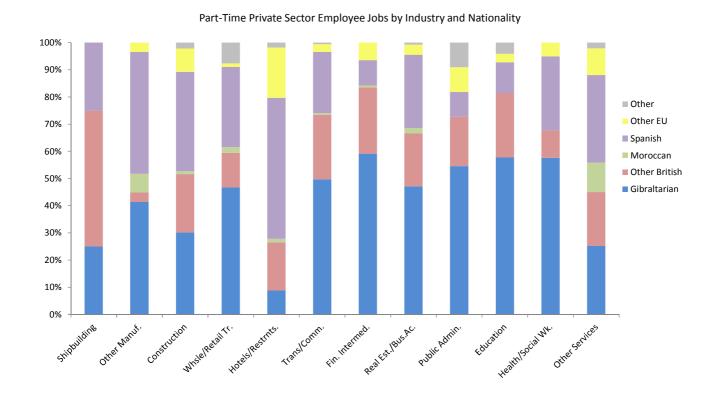

| Tables |                                                                                                | Page |
|--------|------------------------------------------------------------------------------------------------|------|
| 6.3    | Full-Time Employee Jobs in Statutory Authorities and Agencies by Industry, Sex and Nationality | 21   |
| 6.4    | Full-Time Employee Jobs in Statutory Authorities and Agencies by Industry and Nationality      | 22   |
| 6.5    | Full-Time Employee Jobs in Wholly-Owned Government Companies by Industry, Sex and Nationality  | 23   |
| 6.6    | Full-Time Employee Jobs in Wholly-Owned Government Companies by Industry and Nationality       | 24   |
| 6.7    | Full-Time Employee Jobs in the Public Sector by Nationality                                    | 25   |
| 7.     | Part-Time Employee Jobs By Industry, Sex and Nationality, Public Sector, October 2015          |      |
| 7.1    | Part-Time Employee Jobs in Government Departments by Industry, Sex and Nationality             | 26   |
| 7.2    | Part-Time Employee Jobs in Government Departments by Industry and Nationality                  | 27   |
| 7.3    | Part-Time Employee Jobs in Statutory Authorities and Agencies by Industry, Sex and Nationality | 28   |
| 7.4    | Part-Time Employee Jobs in Statutory Authorities and Agencies by Industry and Nationality      | 29   |
| 7.5    | Part-Time Employee Jobs in Wholly-Owned Government Companies by Industry, Sex and Nationality  | 30   |
| 7.6    | Part-Time Employee Jobs in Wholly-Owned Government Companies by Industry and Nationality       | 31   |
| 7.7    | Part-Time Employee Jobs in the Public Sector by Nationality                                    | 32   |
| 8.     | Employee Jobs by Industry, Sex and Nationality, Private Sector, October 2015                   |      |
| 8.1    | All Employee Jobs in the Private Sector by Industry, Sex and Nationality                       | 33   |
| 8.2    | All Employee Jobs in the Private Sector by Industry and Nationality                            | 34   |
| 8.3    | Full-Time Employee Jobs in the Private Sector by Industry, Sex and Nationality                 | 35   |
| 8.4    | Full-Time Employee Jobs in the Private Sector by Industry and Nationality                      | 36   |
| 8.5    | Part-Time Employee Jobs in the Private Sector by Industry, Sex and Nationality                 | 37   |
| 8.6    | Part-Time Employee Jobs in the Private Sector by Industry and Nationality                      | 38   |
| 9.     | Movement in Adult Average Weekly Earnings, October 1984 - October 2015                         |      |
| 9.1    | Weekly-Paid Full-Time Adult Male Employee Jobs                                                 | 39   |
| 9.2    | Weekly-Paid Full-Time Adult Female Employee Jobs                                               | 40   |
| 9.3    | Weekly-Paid Full-Time Employee Jobs by Sex (Graph October 1984 - October 2015)                 | 41   |
| 9.4    | Weekly-Paid Part-Time Adult Male Employee Jobs                                                 | 42   |
| 9.5    | Weekly-Paid Part-Time Adult Female Employee Jobs                                               | 43   |
| 9.6    | Weekly-Paid Part-Time Employee Jobs (Graph October 1984 - October 2015)                        | 44   |
| 9.7    | Weekly-Paid Full-Time Average Hourly Earnings Index by Sex                                     | 45   |