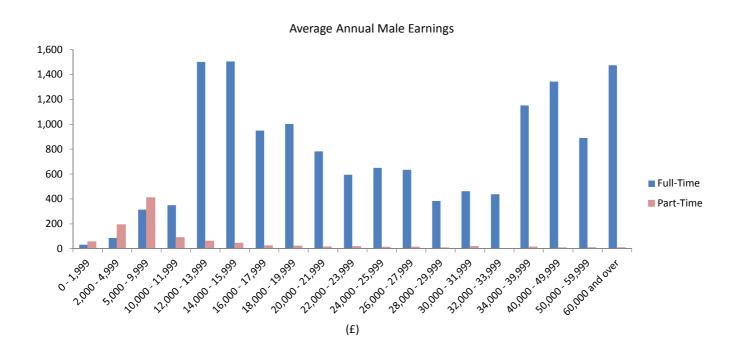

## Average Earnings October 2015

• Average gross annual earnings in respect of all employee jobs decreased by 0.5%, from £28,244.13 in October 2014 to £28,090.78 in October 2015.

### Full-time average earnings October 2015

- Average gross annual earnings for full-time employees decreased by 0.7% from £30,970.87 in October 2014 to £30,750.83 in October 2015.
- Average gross annual earnings for monthly-paid full-time male employees decreased by 3.3% from £38,037.25 in October 2014 to £36,784.46 in October 2015.