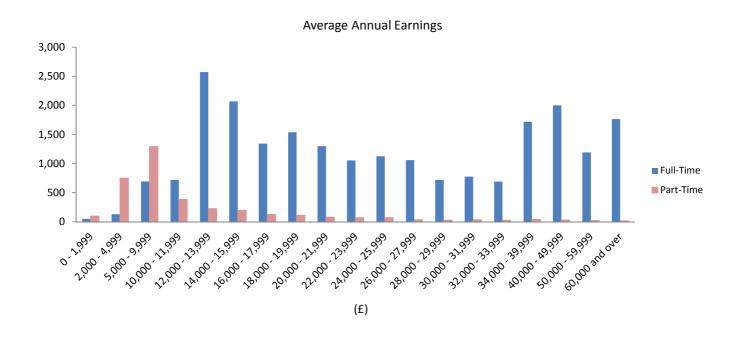

| Tables |                                                                            | Page |
|--------|----------------------------------------------------------------------------|------|
| 10.    | Movement in Juvenile Average Weekly Earnings, October 1984 - October 2015  |      |
| 10.1   | Weekly-Paid Full-Time Juvenile Male Employee Jobs                          | 46   |
| 10.2   | Weekly-Paid Full-Time Juvenile Female Employee Jobs                        | 47   |
| 11.    | Movement in Average Adult Monthly Earnings, October 1984 - October 2015    |      |
| 11.1   | Monthly-Paid Full-Time Adult Male Employee Jobs                            | 48   |
| 11.2   | Monthly-Paid Full-Time Adult Female Employee Jobs                          | 49   |
| 11.3   | Monthly-Paid Part-Time Adult Male Employee Jobs                            | 50   |
| 11.4   | Monthly-Paid Part-Time Adult Female Employee Jobs                          | 51   |
| 12.    | Movement in Average Juvenile Monthly Earnings, October 1984 - October 2015 |      |
| 12.1   | Monthly-Paid Full-Time Juvenile Male Employee Jobs                         | 52   |
| 12.2   | Monthly-Paid Full-Time Juvenile Female Employee Jobs                       | 53   |
| 13.    | Average Annual Earnings, All Employee Jobs                                 |      |
| 13.1   | Distribution of Average Annual Male Earnings, October 2015                 | 54   |
| 13.2   | Distribution of Average Annual Female Earnings, October 2015               | 55   |
| 13.3   | Distribution of Average Annual Earnings, October 2015                      | 56   |
| 13.4   | Average Annual Earnings and Index, October 1984 - October 2015             | 57   |
| 14.    | Total Number of Employee Jobs, October 1984 - October 2015                 |      |
| 14.1   | Number of Employee Jobs                                                    | 58   |
| 14.2   | Number of Employee Jobs (Graph October 1984 - October 2015)                | 59   |
| 15.    | Number of Employee Jobs, October 2015                                      |      |
| 15.1   | Employee Jobs by S.I.C (92) Industry Sections                              | 60   |