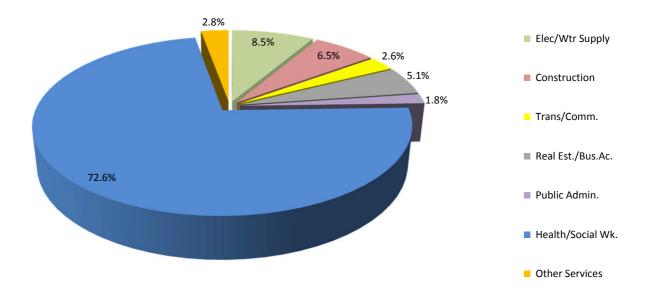

### **Employee Jobs October 2015**

- In October 2015 the number of employee jobs was 26,144, representing an increase of 7.1% (1,722) compared with October 2014.
- The strongest job gains came from the Private Sector, where jobs grew from 18,441 to 20,070 up by 1,629 (8.8%) over the period. The greatest increase in Private Sector jobs were registered in the Construction, Real Estate & Business Activities and Hotels and Restaurants industries, where jobs grew by 520 (20.1%), 254 (9.3%) and 229 (14.9%) respectively over the period. The largest industry job gain within the Construction industry was recorded in the Building of Complete Constructions sub-industry, where jobs grew to 2,554, up 25.1% (512) from October 2014. Jobs in the Gambling and Betting Activities sub-industry, within the Other Services industry, increased by 33 (1.0%), from 3,172 in 2014 to 3,205 in 2015. Public Sector jobs increased by 132 (2.4%) over the period, where jobs grew from 5,392 in October 2014 to 5,524 in October 2015. The greatest increase in Public Sector jobs were registered in the Health and Social Work, Financial Intermediation and Public Administration and Defence, where jobs grew by 59 (3.4%), 36 (83.7%) and 30 (1.9%) respectively over the period. The number of jobs in the MoD Sector decreased by 6.6% (39) from 589 to 550 over the year.
- All industries, with the exception of Electricity and Water Supply, recorded an increase in employee jobs in October 2015 compared to October 2014. There was significant growth in the number of full-time jobs, which rose by 6.8%, from 21,084 to a record 22,508 (1,424) over the period.