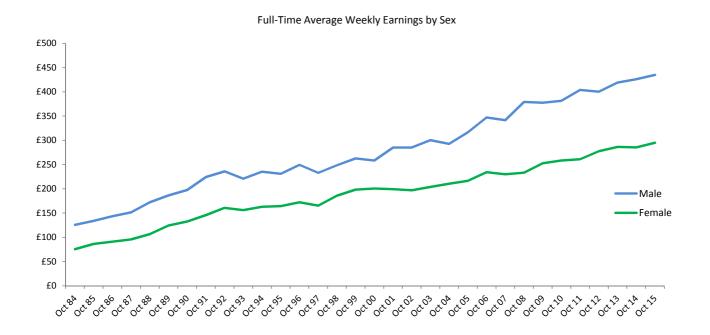

| Tables |                                                                                                | Page |
|--------|------------------------------------------------------------------------------------------------|------|
| 6.3    | Full-Time Employee Jobs in Statutory Authorities and Agencies by Industry, Sex and Nationality | 21   |
| 6.4    | Full-Time Employee Jobs in Statutory Authorities and Agencies by Industry and Nationality      | 22   |
| 6.5    | Full-Time Employee Jobs in Wholly-Owned Government Companies by Industry, Sex and Nationality  | 23   |
| 6.6    | Full-Time Employee Jobs in Wholly-Owned Government Companies by Industry and Nationality       | 24   |
| 6.7    | Full-Time Employee Jobs in the Public Sector by Nationality                                    | 25   |
| 7.     | Part-Time Employee Jobs By Industry, Sex and Nationality, Public Sector, October 2015          |      |
| 7.1    | Part-Time Employee Jobs in Government Departments by Industry, Sex and Nationality             | 26   |
| 7.2    | Part-Time Employee Jobs in Government Departments by Industry and Nationality                  | 27   |
| 7.3    | Part-Time Employee Jobs in Statutory Authorities and Agencies by Industry, Sex and Nationality | 28   |
| 7.4    | Part-Time Employee Jobs in Statutory Authorities and Agencies by Industry and Nationality      | 29   |
| 7.5    | Part-Time Employee Jobs in Wholly-Owned Government Companies by Industry, Sex and Nationality  | 30   |
| 7.6    | Part-Time Employee Jobs in Wholly-Owned Government Companies by Industry and Nationality       | 31   |
| 7.7    | Part-Time Employee Jobs in the Public Sector by Nationality                                    | 32   |
| 8.     | Employee Jobs by Industry, Sex and Nationality, Private Sector, October 2015                   |      |
| 8.1    | All Employee Jobs in the Private Sector by Industry, Sex and Nationality                       | 33   |
| 8.2    | All Employee Jobs in the Private Sector by Industry and Nationality                            | 34   |
| 8.3    | Full-Time Employee Jobs in the Private Sector by Industry, Sex and Nationality                 | 35   |
| 8.4    | Full-Time Employee Jobs in the Private Sector by Industry and Nationality                      | 36   |
| 8.5    | Part-Time Employee Jobs in the Private Sector by Industry, Sex and Nationality                 | 37   |
| 8.6    | Part-Time Employee Jobs in the Private Sector by Industry and Nationality                      | 38   |
| 9.     | Movement in Adult Average Weekly Earnings, October 1984 - October 2015                         |      |
| 9.1    | Weekly-Paid Full-Time Adult Male Employee Jobs                                                 | 39   |
| 9.2    | Weekly-Paid Full-Time Adult Female Employee Jobs                                               | 40   |
| 9.3    | Weekly-Paid Full-Time Employee Jobs by Sex (Graph October 1984 - October 2015)                 | 41   |
| 9.4    | Weekly-Paid Part-Time Adult Male Employee Jobs                                                 | 42   |
| 9.5    | Weekly-Paid Part-Time Adult Female Employee Jobs                                               | 43   |
| 9.6    | Weekly-Paid Part-Time Employee Jobs (Graph October 1984 - October 2015)                        | 44   |
| 9.7    | Weekly-Paid Full-Time Average Hourly Earnings Index by Sex                                     | 45   |