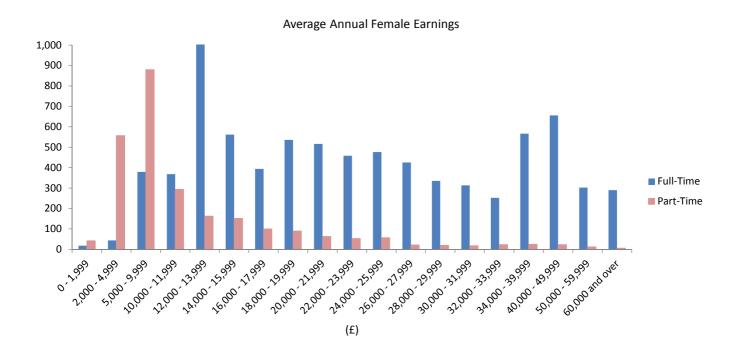

## Average Earnings October 2015

• Average gross annual earnings in respect of all employee jobs decreased by 0.5%, from £28,244.13 in October 2014 to £28,090.78 in October 2015.

#### Part-time average earnings October 2015

- Average gross annual earnings for part-time employees were up 5.4% from £10,839.29 in October 2014 to £11,421.99 in October 2015.
- Average gross annual earnings for monthly-paid part-time male employees increased by 5.8% from £13,427.46 in October 2014 to £14,210.05 in October 2015.
- Average gross annual earnings for monthly-paid part-time female employees increased by 3.1% from £13,231.83 in October 2014 to £13,640.96 in October 2015.
- Average gross earnings in respect of monthly-paid part-time adult male employees increased by 6.4% from £1,118.95 in October 2014 to £1,190.73 in October 2015. The average gross earnings of part-time monthly-paid adult female employees increased by 2.9%, from £1,105.38 to £1,137.42 over the period.
- Average gross annual earnings for weekly-paid part-time male employees increased by 15.7% from £7,372.07 in October 2014 to £8,531.60 in October 2015.
- Average gross annual earnings for weekly-paid part-time female employees increased by 1.7% from £7,859.96 in October 2014 to £7,991.32 in October 2015.
- Average gross weekly earnings in respect of part-time adult male employees increased by 16.1% from £142.16 to £164.99 over the period. Average gross weekly earnings of part-time adult female employees increased by 1.7% from £151.33 to £153.87 over the period.