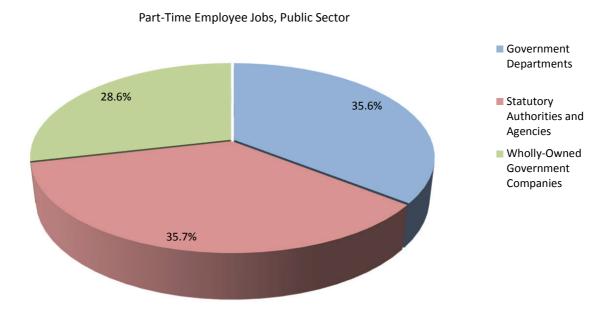

## Part-time employee jobs October 2015

- Part-time adult employee jobs grew by 8.8% (+291) from 3,322 in October 2014 to 3,613 in October 2015.
- Monthly-paid part-time adult employee jobs rose by 11.6% from 1,867 to 2,083 over the period. There was job growth of 41.3% for monthly-paid part-time adult male employees, with gains mainly in Other Services, Hotels and Restaurants and Transport and Communication industries, up by 59 (70.2%), 29 (111.5%) and 28 (60.9%) respectively in October 2015 compared to October 2014. The number of monthly-paid part-time adult female jobs increased by 3.8% from 1,482 to 1,539, with the largest job increases in Financial Intermediation, Health and Social Work and Education industries, up by 28 (+14.0%), 19 (8.7%) and 17 (16.7%) respectively over the period.
- Weekly-paid part-time adult employee jobs increased by 5.2% from 1,455 to 1,530 compared to October 2014. Weekly-paid part-time adult male jobs increased by 11.9% from 430 to 481, with the largest growth in the Hotels and Restaurants and Wholesale and Retail Trade industries, up by 23 (13.5%) and 22 (23.7%) jobs respectively over the year. Weekly-paid part-time adult female jobs increased by 2.3% from 1,025 to 1,049, with jobs in the Hotels and Restaurants and Real Estate and Business Activities industries increasing by 37 (18.0%) and 25 (21.9%) respectively over the year.