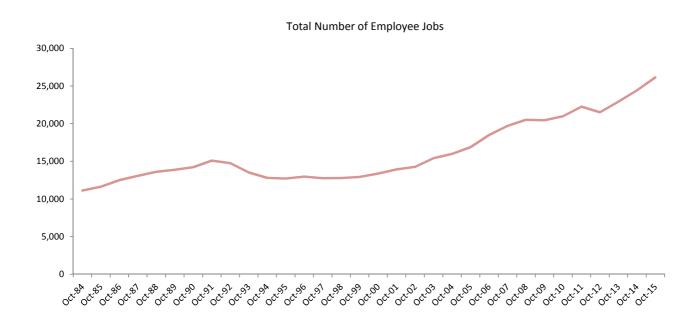

| Tables |                                                                            | Page |
|--------|----------------------------------------------------------------------------|------|
| 10.    | Movement in Juvenile Average Weekly Earnings, October 1984 - October 2015  |      |
| 10.1   | Weekly-Paid Full-Time Juvenile Male Employee Jobs                          | 46   |
| 10.2   | Weekly-Paid Full-Time Juvenile Female Employee Jobs                        | 47   |
| 11.    | Movement in Average Adult Monthly Earnings, October 1984 - October 2015    |      |
| 11.1   | Monthly-Paid Full-Time Adult Male Employee Jobs                            | 48   |
| 11.2   | Monthly-Paid Full-Time Adult Female Employee Jobs                          | 49   |
| 11.3   | Monthly-Paid Part-Time Adult Male Employee Jobs                            | 50   |
| 11.4   | Monthly-Paid Part-Time Adult Female Employee Jobs                          | 51   |
| 12.    | Movement in Average Juvenile Monthly Earnings, October 1984 - October 2015 |      |
| 12.1   | Monthly-Paid Full-Time Juvenile Male Employee Jobs                         | 52   |
| 12.2   | Monthly-Paid Full-Time Juvenile Female Employee Jobs                       | 53   |
| 13.    | Average Annual Earnings, All Employee Jobs                                 |      |
| 13.1   | Distribution of Average Annual Male Earnings, October 2015                 | 54   |
| 13.2   | Distribution of Average Annual Female Earnings, October 2015               | 55   |
| 13.3   | Distribution of Average Annual Earnings, October 2015                      | 56   |
| 13.4   | Average Annual Earnings and Index, October 1984 - October 2015             | 57   |
| 14.    | Total Number of Employee Jobs, October 1984 - October 2015                 |      |
| 14.1   | Number of Employee Jobs                                                    | 58   |
| 14.2   | Number of Employee Jobs (Graph October 1984 - October 2015)                | 59   |
| 15.    | Number of Employee Jobs, October 2015                                      |      |
| 15.1   | Employee Jobs by S.I.C (92) Industry Sections                              | 60   |