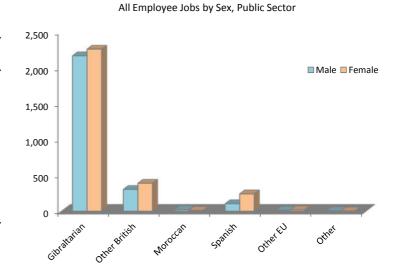

# Table 2.1 All Employee Jobs

|               | Male          |                     |                |        |
|---------------|---------------|---------------------|----------------|--------|
| -             | Public Sector | Ministry of Defence | Private Sector | Total  |
| Gibraltarian  | 2,166         | 331                 | 3,406          | 5,903  |
| Other British | 303           | 5                   | 2,800          | 3,108  |
| Moroccan      | 19            | 6                   | 278            | 303    |
| Spanish       | 103           | 6                   | 4,029          | 4,138  |
| Other EU      | 12            | -                   | 1,812          | 1,824  |
| Other         | 5             | 1                   | 302            | 308    |
| Total         | 2,608         | 349                 | 12,627         | 15,584 |

|               | Female        |                     |                |        |
|---------------|---------------|---------------------|----------------|--------|
|               | Public Sector | Ministry of Defence | Private Sector | Total  |
| Gibraltarian  | 2,258         | 186                 | 2,663          | 5,107  |
| Other British | 389           | 3                   | 1,685          | 2,077  |
| Moroccan      | 10            | 1                   | 95             | 106    |
| Spanish       | 240           | 8                   | 2,027          | 2,275  |
| Other EU      | 17            | 3                   | 755            | 775    |
| Other         | 2             | -                   | 218            | 220    |
| Total         | 2,916         | 201                 | 7,443          | 10,560 |

|               | Total         |                     |                |        |
|---------------|---------------|---------------------|----------------|--------|
|               | Public sector | Ministry of Defence | Private sector | Total  |
| Gibraltarian  | 4,424         | 517                 | 6,069          | 11,010 |
| Other British | 692           | 8                   | 4,485          | 5,185  |
| Moroccan      | 29            | 7                   | 373            | 409    |
| Spanish       | 343           | 14                  | 6,056          | 6,413  |
| Other EU      | 29            | 3                   | 2,567          | 2,599  |
| Other         | 7             | 1                   | 520            | 528    |
| Total         | 5,524         | 550                 | 20,070         | 26,144 |