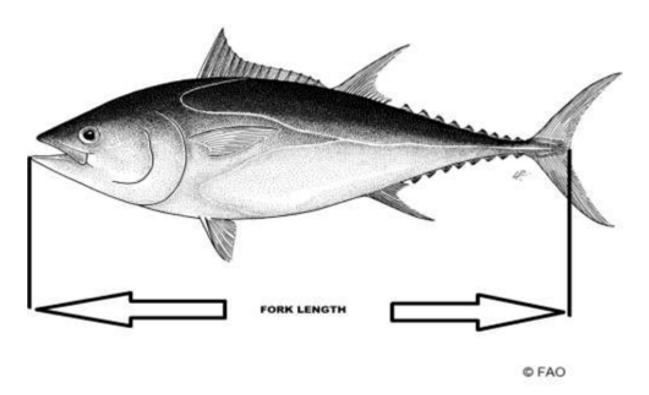

## **TUNA CATCH REPORTING FORM**

| 1.Vessel name & Registration No.                                                                                            |
|-----------------------------------------------------------------------------------------------------------------------------|
|                                                                                                                             |
| 2.Licence holder:                                                                                                           |
|                                                                                                                             |
| 3.Species of tuna caught:                                                                                                   |
|                                                                                                                             |
| 4.Method of catch:                                                                                                          |
|                                                                                                                             |
| 5.Fork Length (cm). See reverse for instructions on how to measure a fish correctly.                                        |
| 6.Weight (kg)                                                                                                               |
| 7.Time of departure                                                                                                         |
| 8.Time of capture                                                                                                           |
| 9. Location of capture. If GPS coordinates are not available please indicate location grid e.g. A1, A2, etc. – see reverse. |
|                                                                                                                             |