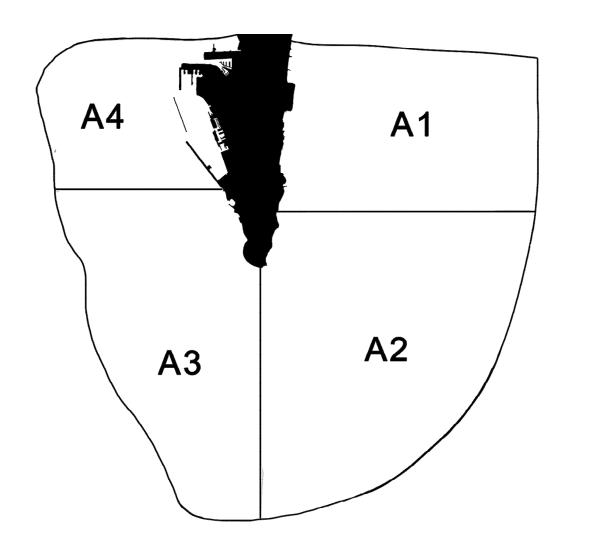

## **TUNA CATCH REPORTING FORM**

| 1.Vessel name & Registration No.                                                                                            |
|-----------------------------------------------------------------------------------------------------------------------------|
|                                                                                                                             |
| 2.Licence holder:                                                                                                           |
|                                                                                                                             |
| 3.Species of tuna caught:                                                                                                   |
|                                                                                                                             |
| 4.Method of catch:                                                                                                          |
|                                                                                                                             |
| 5.Fork Length (cm). See reverse for instructions on how to measure a fish correctly.                                        |
| 6.Weight (kg)                                                                                                               |
| 7.Time of departure                                                                                                         |
| 8.Time of capture                                                                                                           |
| 9. Location of capture. If GPS coordinates are not available please indicate location grid e.g. A1, A2, etc. – see reverse. |
|                                                                                                                             |